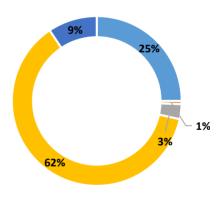

## Volume By Customer

**Commercial** Covers most other customers that are not single family homes

Sale For Resale Water Produced by Ann Arbor but sold to other communities for resale

| <b>Customer Connections</b> | Residential 1 | Residential 2 | Water Only | Commercial | Sale For Resale |
|-----------------------------|---------------|---------------|------------|------------|-----------------|
| 5/8"                        | 22,388        | 365           | 524        | 1,185      |                 |
| 3/4"                        | 1,406         | 67            | 29         | 368        |                 |
| 1"                          | 256           | 40            | 152        | 1,436      |                 |
| 1.5"                        | -             | 2             | 132        | 845        |                 |
| 2"                          | -             | 2             | 86         | 742        |                 |
| 3"                          | -             | -             | 3          | 144        |                 |
| 4"                          | -             | -             | 1          | 73         |                 |
| 6"                          | -             | -             | 1          | 23         |                 |
| 8"                          |               | -             | -          | 2          |                 |
| Total                       | 24,050        | 476           | 928        | 4,818      |                 |
| Consumption (CCF)           |               |               |            |            |                 |
| Tier1                       | 565,763       | 12,173        | 166,953    | 3,570,531  | 549,719         |
| Tier2                       | 747,949       | 22,897        | -          | 54,094     | -               |
| Tier3                       | 154,891       |               |            | 26,761     | <u>-</u>        |
| Total                       | 1,468,603     | 35,070        | 166,953    | 3,651,386  | 549,719         |