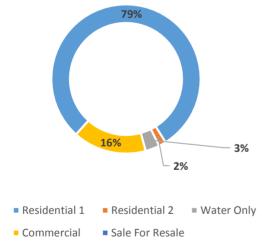

## **Connections By Customers**

## Ann Arbor Water System

**Residential 1** Single water meter used at a residential property

Residential 2 Second meter used for indoor consumption when a water only meter is used

Water Only Meter used for irrigation proposes only

**Commercial** Covers most other customers that are not single family homes

Sale For Resale Water Produced by Ann Arbor but sold to other communities for resale

| <b>Customer Connections</b> | Residential 1 | Residential 2 | Water Only | Commercial | Sale For Resale |
|-----------------------------|---------------|---------------|------------|------------|-----------------|
| 5/8"                        | 22,388        | 365           | 524        | 1,185      |                 |
| 3/4"                        | 1,406         | 67            | 29         | 368        |                 |
| 1"                          | 256           | 40            | 152        | 1,436      |                 |
| 1.5"                        | -             | 2             | 132        | 845        |                 |
| 2"                          | -             | 2             | 86         | 742        |                 |
| 3"                          | -             | -             | 3          | 144        |                 |
| 4"                          | -             | -             | 1          | 73         |                 |
| 6"                          | -             | -             | 1          | 23         |                 |
| 8"                          |               | -             | -          | 2          |                 |
| Total                       | 24,050        | 476           | 928        | 4,818      |                 |
| Consumption (CCF)           |               |               |            |            |                 |
| Tier1                       | 565,763       | 12,173        | 166,953    | 3,570,531  | 549,719         |
| Tier2                       | 747,949       | 22,897        | -          | 54,094     | -               |
| Tier3                       | 154,891       |               |            | 26,761     | <u>-</u>        |
| Total                       | 1,468,603     | 35,070        | 166,953    | 3,651,386  | 549,719         |