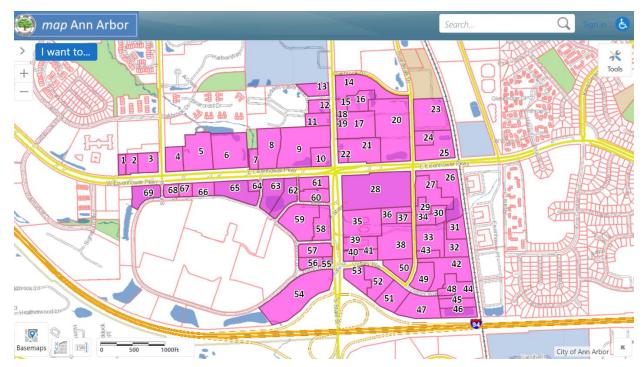

## Map of Proposed Parcels for Rezoning to TC1

|            | Zoning District Codes<br>C3 – Fringe Commercial<br>M1 – Limited Industrial<br>O – Office<br>PUD – Planned Unit Develo<br>P – Parking<br>R5 – Hotel<br>TWP - Township | rcial<br>trial        |                                                            |                     |                   |
|------------|----------------------------------------------------------------------------------------------------------------------------------------------------------------------|-----------------------|------------------------------------------------------------|---------------------|-------------------|
| Map<br>Key | Parcel Id. Number                                                                                                                                                    | Property Address      | Owner Name                                                 |                     | Current<br>Zoning |
| 1          | 81-12-05-380-025                                                                                                                                                     | 296 W Eisenhower Pkwy | 296 EISENHOWER LLC                                         |                     | TWP               |
| 2          | 09-12-05-304-003                                                                                                                                                     | 250 W EISENHOWER PKWY | BRAYTON PARTNERS, LLC                                      |                     | 0                 |
| 3          | 09-12-05-304-004                                                                                                                                                     | 2992 S MAIN ST        | NATIONAL CITY BANK OF MICHIGAN                             |                     | 0                 |
| 4          | 09-12-05-400-036                                                                                                                                                     | 305 E EISENHOWER PKWY | BURLINGTON PROPERTY, LLC                                   |                     | 0                 |
| 5          | 09-12-05-400-154                                                                                                                                                     | 315 E EISENHOWER PKWY | BURLINGTON PROPERTY, LLC                                   |                     | 0                 |
| 6          | 09-12-05-400-019                                                                                                                                                     | 325 E EISENHOWER PKWY | BURLINGTON PROPERTY, LLC                                   |                     | 0                 |
| 7          | 09-12-05-400-156                                                                                                                                                     | 411 E EISENHOWER PKWY | JAG EISENHOWER, LLC                                        |                     | PUD               |
| 8          | 09-12-05-400-040                                                                                                                                                     | 425 E EISENHOWER PKWY | SCF RC FUNDING IV LLC                                      |                     | PUD               |
| 9          | 09-12-05-400-041                                                                                                                                                     | 455 E EISENHOWER PKWY | CONCORD CENTER ASSOCIATES, LLC                             |                     | PUD               |
| 10         | 09-12-05-400-152                                                                                                                                                     | 2950 S STATE ST       | DAHLMANN SOUTH STATE, LLC                                  |                     | PUD               |
| 11         | 09-12-05-400-026                                                                                                                                                     | 2800 S STATE ST       | FREY STATE STR                                             | EET PROPERTY, LLC   | M1                |
| 12         | 09-12-05-400-014                                                                                                                                                     | 2770 S STATE ST       | MADISON HVC, LLC                                           |                     | 0                 |
| 13         | 09-12-05-400-013                                                                                                                                                     | 2750 S STATE ST       | 2750 SOUTH ST                                              | ATE STREET PROP LLC | PUD               |
| 14         | 09-12-04-300-061                                                                                                                                                     | 2723 S STATE ST       | SOUTH STATE C                                              | OMMONS, L.L.C.      | 0                 |
| 15         | 09-12-04-300-060                                                                                                                                                     | 2725 S STATE ST       | UNIVERSITY OF MICHIGAN CREDIT<br>UNION                     |                     | 0                 |
| 16         | 09-12-04-300-059                                                                                                                                                     | 2727 S STATE ST       | SOUTH STATE C                                              | OMMONS III LLC      | 0                 |
| 17         | 09-12-04-300-065                                                                                                                                                     | 2845 S STATE ST       | 777 ASSOCIATES, LLC                                        |                     | 0                 |
| 18         | 09-12-04-300-043                                                                                                                                                     | 2801 S STATE ST       | SOUTH STATE COMMONS III, LLC                               |                     | 0                 |
| 19         | 09-12-04-300-044                                                                                                                                                     | 2803 S STATE ST       | NS REAL ESTATE, LLC                                        |                     | 0                 |
| 20         | 09-12-04-300-063                                                                                                                                                     | 789 E EISENHOWER PKWY | CIG EISENHOWER, LLC                                        |                     | 0                 |
| 21         | 09-12-04-300-062                                                                                                                                                     | 777 E EISENHOWER PKWY | 777 ASSOCIATES, LLC                                        |                     | 0                 |
| 22         | 09-12-04-300-048                                                                                                                                                     | 2991 S STATE ST       | JAK CUBED, LLC                                             |                     | C3                |
|            |                                                                                                                                                                      |                       |                                                            | OMMERCE PARK        |                   |
| 23         | 09-12-04-301-012                                                                                                                                                     | 2875 BOARDWALK DR     | ASSOC LLC                                                  |                     | M1                |
| 24         | 09-12-04-301-013                                                                                                                                                     | 2915 BOARDWALK DR     | W W GRAINGER                                               | R INC               | M1                |
| 25         | 09-12-04-301-014                                                                                                                                                     | 2925 BOARDWALK DR     | JAGAR L.L.C.                                               |                     | M1                |
| 26         | 09-12-09-201-025                                                                                                                                                     | 3025 BOARDWALK DR     | NATIONAL CENTER FOR                                        |                     | 0                 |
| 27         | 09-12-09-201-026                                                                                                                                                     | 3005 BOARDWALK DR     | D R GROUP 10 L                                             |                     | 0                 |
| 28         | 09-12-09-200-016                                                                                                                                                     | 3001 S STATE ST       | UNIVERSITY OF MICHIGAN REGENTS                             |                     | 0                 |
| 29         | 09-12-09-201-013                                                                                                                                                     | 3125 BOARDWALK DR     | MIN & KIM INC                                              |                     | C3                |
| 30         | 09-12-09-201-011                                                                                                                                                     | 3175 BOARDWALK DR     |                                                            | ALK-OWNER, LLC      | 0                 |
| 31         | 09-12-09-201-015                                                                                                                                                     | 3265 BOARDWALK DR     | BRE/ESA PROPERTIES L.L.C.<br>PH ANN ARBOR HOTEL OWNER, LLC |                     | C3                |
| 32         | 09-12-09-201-010<br>09-12-09-201-008                                                                                                                                 | 3285 BOARDWALK DR     |                                                            | •                   | C3<br>C3          |
| 33         |                                                                                                                                                                      | 3205 BOARDWALK DR     |                                                            |                     |                   |
| 34         | 09-12-09-201-014                                                                                                                                                     | 3155 BOARDWALK DR     | 3122 ROAKDWA                                               | ALK-OWNER, LLC      | 0                 |

| List of Parcels Proposed for Rezoning to TC1<br>PUD – Planned Unit Develo<br>P – Parking<br>R5 – Hotel<br>TWP - Township |                   |                          |                                        |                  |         |
|--------------------------------------------------------------------------------------------------------------------------|-------------------|--------------------------|----------------------------------------|------------------|---------|
| Мар                                                                                                                      |                   |                          |                                        |                  | Current |
| Кеу                                                                                                                      | Parcel Id. Number | Property Address         | Owner Name                             |                  | Zoning  |
| 35                                                                                                                       | 09-12-09-200-900  | 3131 S State St          | WATERWORKS PLAZA                       |                  | 0       |
| 36                                                                                                                       | 09-12-09-200-021  | 3150 BOARDWALK DR        | JK ANN ARBOR REAL ESTATE LLC           |                  | C3      |
| 37                                                                                                                       | 09-12-09-200-022  | 3100 BOARDWALK DR        | LIL PETER, LLC                         |                  | C3      |
| 38                                                                                                                       | 09-12-09-200-025  | 3200 BOARDWALK DR        | ASHFORD ANN ARBOR LP                   |                  | C3      |
| 39                                                                                                                       | 09-12-09-200-901  | 3201 S State St          | KILACO TRUST                           |                  | C3      |
| 40                                                                                                                       | 09-12-09-200-014  | 3267 S STATE ST          | DIVERSIFIED FUELS PROPERTIES LLC       |                  | C3      |
| 41                                                                                                                       | 09-12-09-200-012  | 725 VICTORS WAY          | PE-BS, LLC                             |                  | C3      |
| 42                                                                                                                       | 09-12-09-201-022  | 1200 VICTORS WAY         | BLACKBIRD ANN ARBOR LLC                |                  | 0       |
| 43                                                                                                                       | 09-12-09-201-005  | 3203 BOARDWALK DR        | ASHFORD ANN ARBOR LP                   |                  | Р       |
| 44                                                                                                                       | 09-12-09-201-021  | 1000 VICTORS WAY         | BLUEBIRD ANN ARBOR LLC                 |                  | 0       |
| 45                                                                                                                       | 09-12-09-201-019  | 950 VICTORS WAY          | BLACKBIRD ANN ARBOR LLC                |                  | 0       |
| 46                                                                                                                       | 09-12-09-201-018  | VICTORS WAY              | BLACKBIRD ANN ARBOR LLC                |                  | 0       |
| 47                                                                                                                       | 09-12-09-201-017  | 900 VICTORS WAY          | BLUEBIRD ANN ARBOR LLC                 |                  | 0       |
| 48                                                                                                                       | 09-12-09-201-800  | Victors Way (Private) Ct | VICTORS WAY CT (PRIVATE)               |                  | 0       |
| 49                                                                                                                       | 09-12-09-201-007  | 925 VICTORS WAY          | ANN ARBOR HOTEL PROPERTY CO, LLC       |                  | R5      |
| 50                                                                                                                       | 09-12-09-200-026  | 825 VICTORS WAY          | BLACKBIRD ANN ARBOR LLC                |                  | C3      |
| 51                                                                                                                       | 09-12-09-201-016  | 800 VICTORS WAY          | HPT IHG-2 PROPERTIES TRUST &           |                  | R5      |
| 52                                                                                                                       | 09-12-09-201-024  | 3505 S STATE ST          | ANN ARBOR HOSPITALITY LLC              |                  | R5      |
| 53                                                                                                                       | 09-12-09-201-023  | 3501 S STATE ST          | WOLVERINE SUPERIOR HOSPITALITY,<br>INC |                  | R5      |
| 54                                                                                                                       | 09-12-08-100-062  | 3500 S STATE ST          | ANN ARBOR CROWNE PLAZA                 |                  | R5      |
| 55                                                                                                                       | 09-12-08-100-019  | 3230 S STATE ST          | PHOTOCAD, LLC                          |                  | C3      |
| 56                                                                                                                       | 09-12-08-100-053  | 625 HILTON BLVD          | DRURY AT 2020                          | , LLC            | PUD     |
| 57                                                                                                                       | 09-12-08-100-052  | 615 BRIARWOOD CIR        | DRURY AT 2018                          | , LLC            | PUD     |
| 58                                                                                                                       | 09-12-08-100-054  | 575 BRIARWOOD CIR        | MALL AT BRIAR                          | WOOD, LLC        | PUD     |
| 59                                                                                                                       | 09-12-08-100-055  | 555 BRIARWOOD CIR        | 555 BRIARWOO                           | D ASSOCIATES LLC | PUD     |
| 60                                                                                                                       | 09-12-08-100-064  | 3010 S STATE ST          | MALL AT BRIARWOOD, LLC                 |                  | PUD     |
| 61                                                                                                                       | 09-12-08-100-063  | 500 E EISENHOWER PKWY    | WILLIAMSBURG VI L.L.C.                 |                  | PUD     |
| 62                                                                                                                       | 09-12-08-100-045  | 475 MARKET PL            | UNIVERSITY OF MICHIGAN REGENTS         |                  | 0       |
| 63                                                                                                                       | 09-12-08-100-046  | 400 E EISENHOWER PKWY    | UNIVERSITY OF MICHIGAN REGENTS         |                  | 0       |
| 64                                                                                                                       | 09-12-08-100-065  | 395 BRIARWOOD CIR        | MANCHESTER BRIARWOOD, LLC              |                  | 0       |
| 65                                                                                                                       | 09-12-08-100-066  | 355 BRIARWOOD CIR        | UNIVERSITY OF MICHIGAN REGENTS         |                  | 0       |
| 66                                                                                                                       | 09-12-08-100-057  | 225 BRIARWOOD CIR        | DFCU FINANCIAL                         |                  | 0       |
| 67                                                                                                                       | 09-12-08-100-032  | 125 BRIARWOOD CIR        | TCF NATIONAL BANK                      |                  | 0       |
| 68                                                                                                                       | 09-12-08-100-036  | 105 BRIARWOOD CIR        | BANC ONE CORP                          |                  | 0       |
| 69                                                                                                                       | 09-12-08-200-020  | 1801 BRIARWOOD CIR       | UNIVERSITY OF MICHIGAN REGENTS         |                  | 0       |