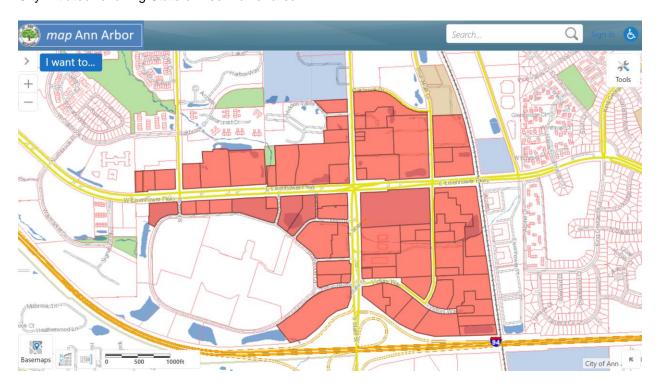

## **Rezoning List**

Sixty-nine parcels will be included in the city-initiated rezoning petition in the State & Eisenhower area. This final list adds three more parcels from the preliminary list discussed by the ORC at their July 2021 meeting. Parcels in the final list are highlighted on the map below and listed in the following table with property address, owner's name, acres, and current zoning designation.