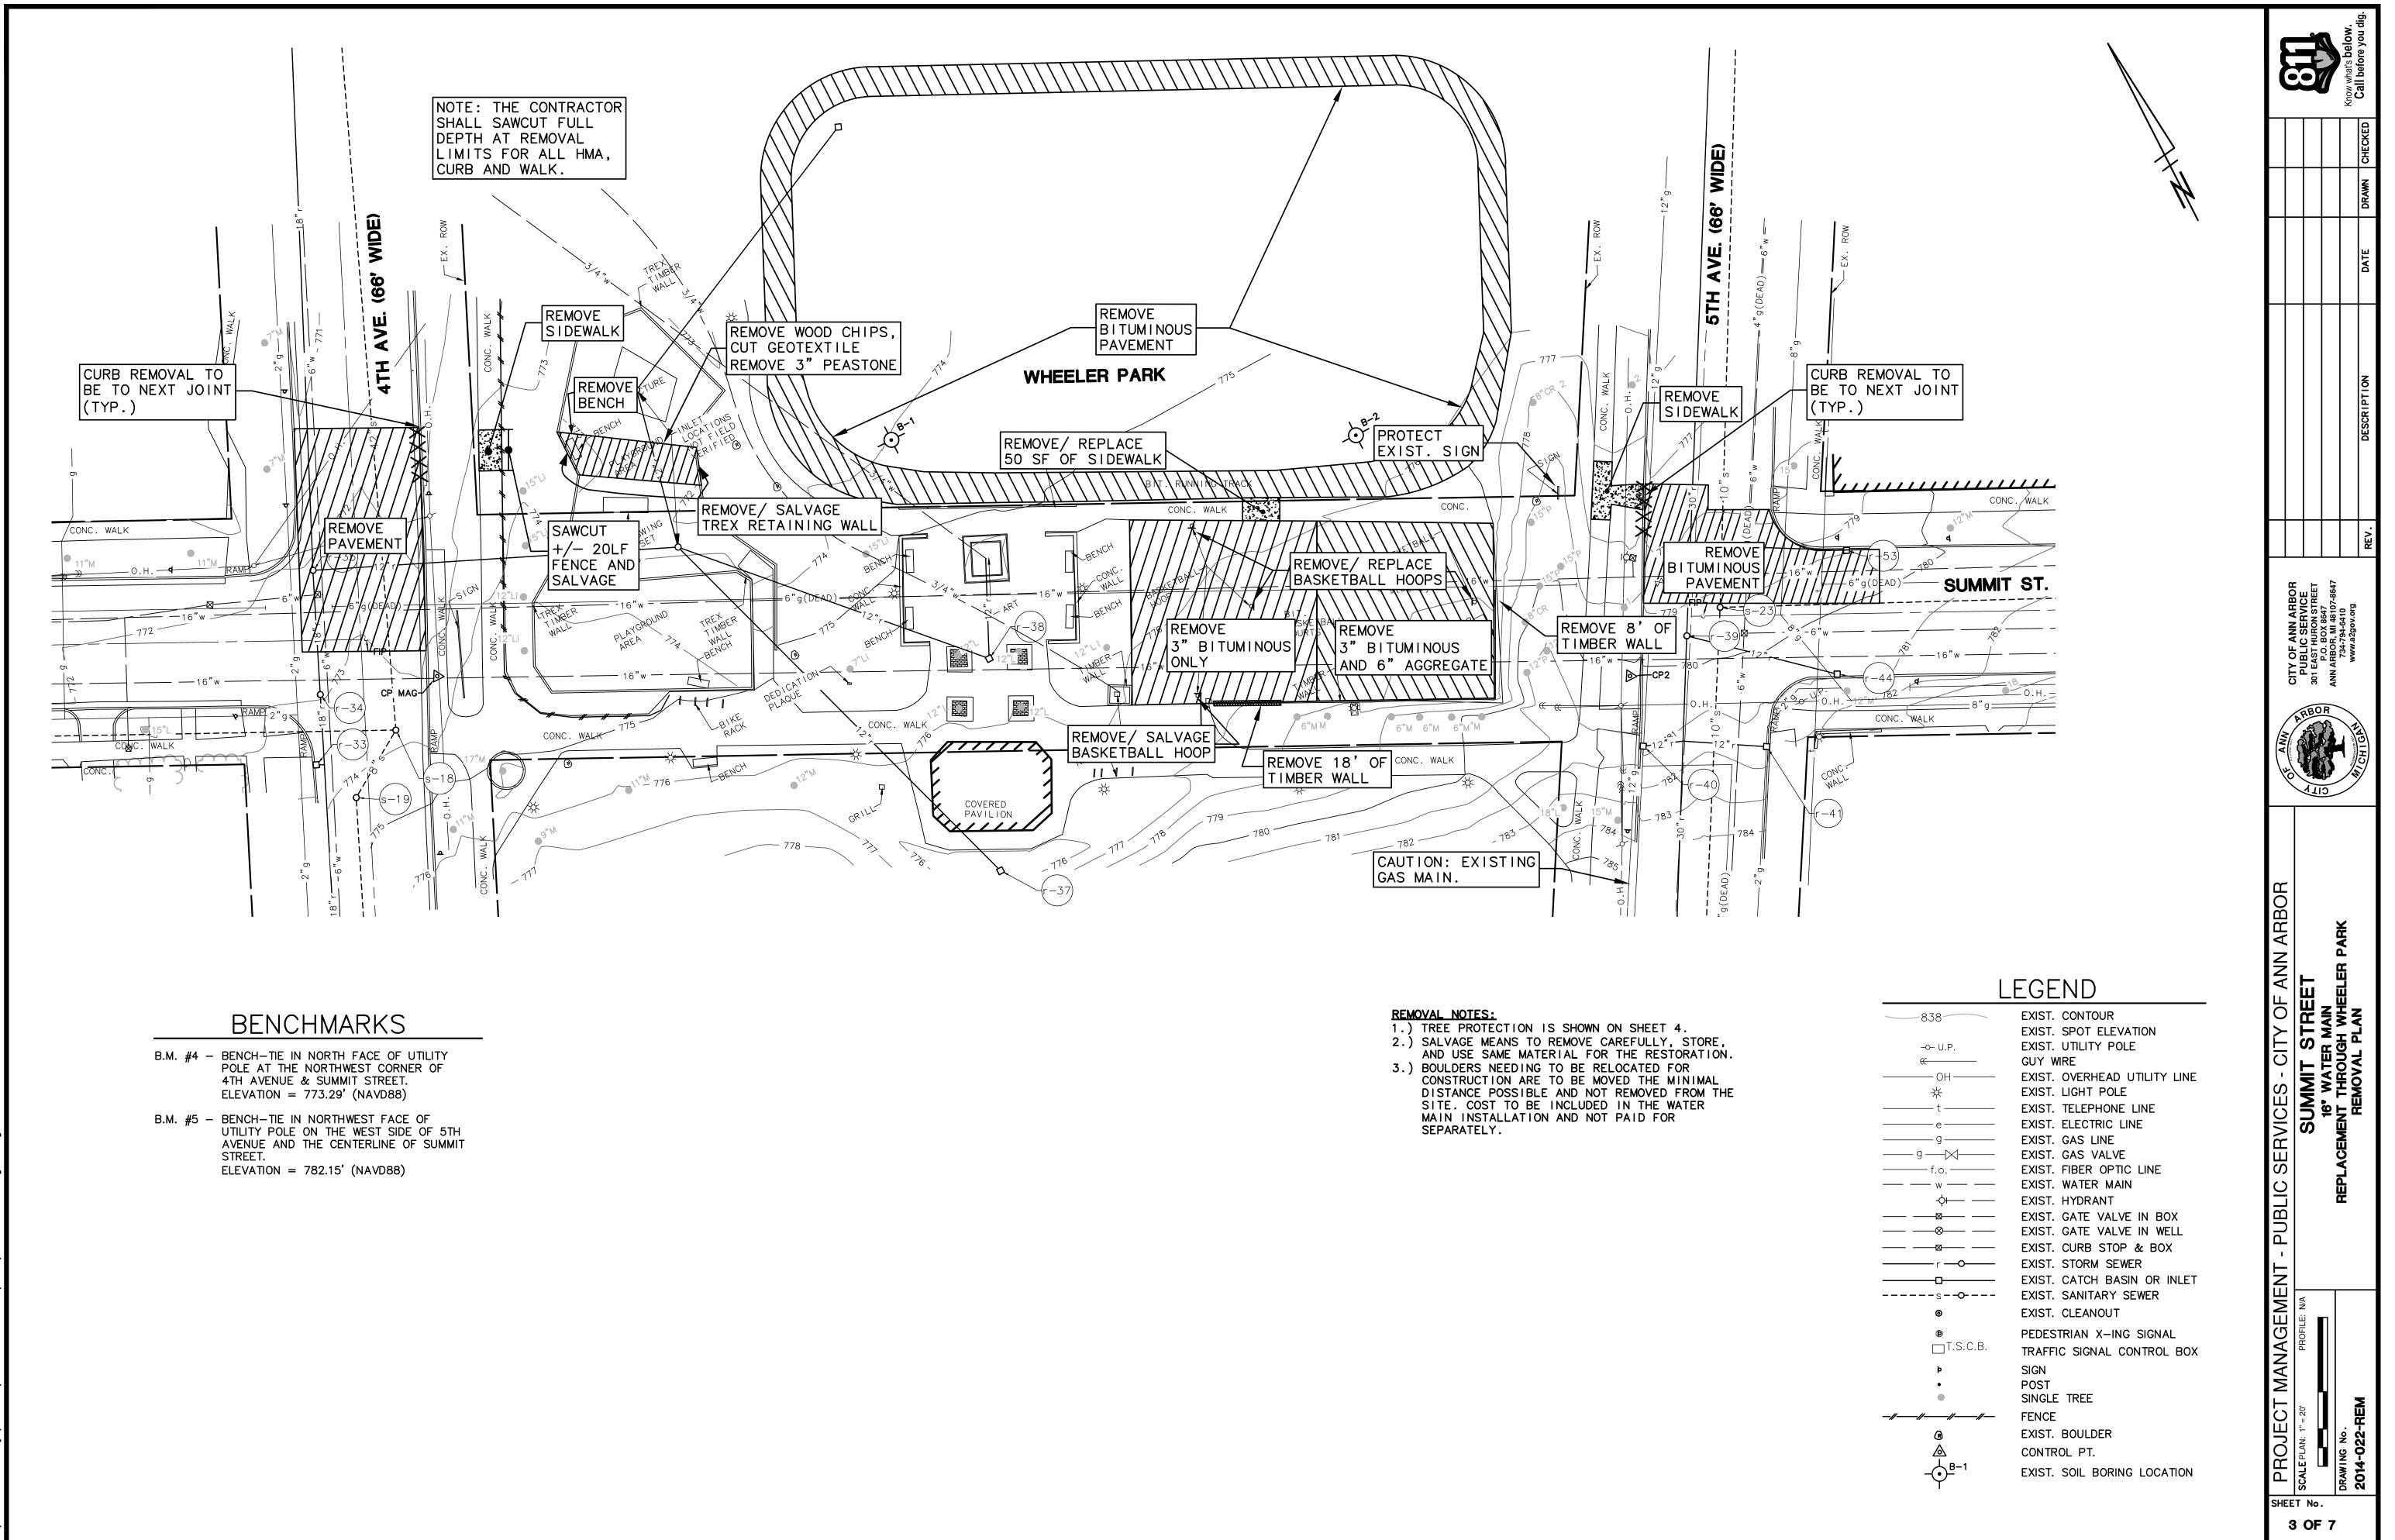

| B.M. <b>#</b> 4 — | BENCH-TIE IN NORTH FACE OF UTILITY<br>POLE AT THE NORTHWEST CORNER OF<br>4TH AVENUE & SUMMIT STREET.<br>ELEVATION = 773.29' (NAVD88) |
|-------------------|--------------------------------------------------------------------------------------------------------------------------------------|
| B.M. <b>#</b> 5 — | BENCH-TIE IN NORTHWEST FACE OF<br>UTILITY POLE ON THE WEST SIDE OF 5T<br>AVENUE AND THE CENTERLINE OF SUMM<br>STREET.                |