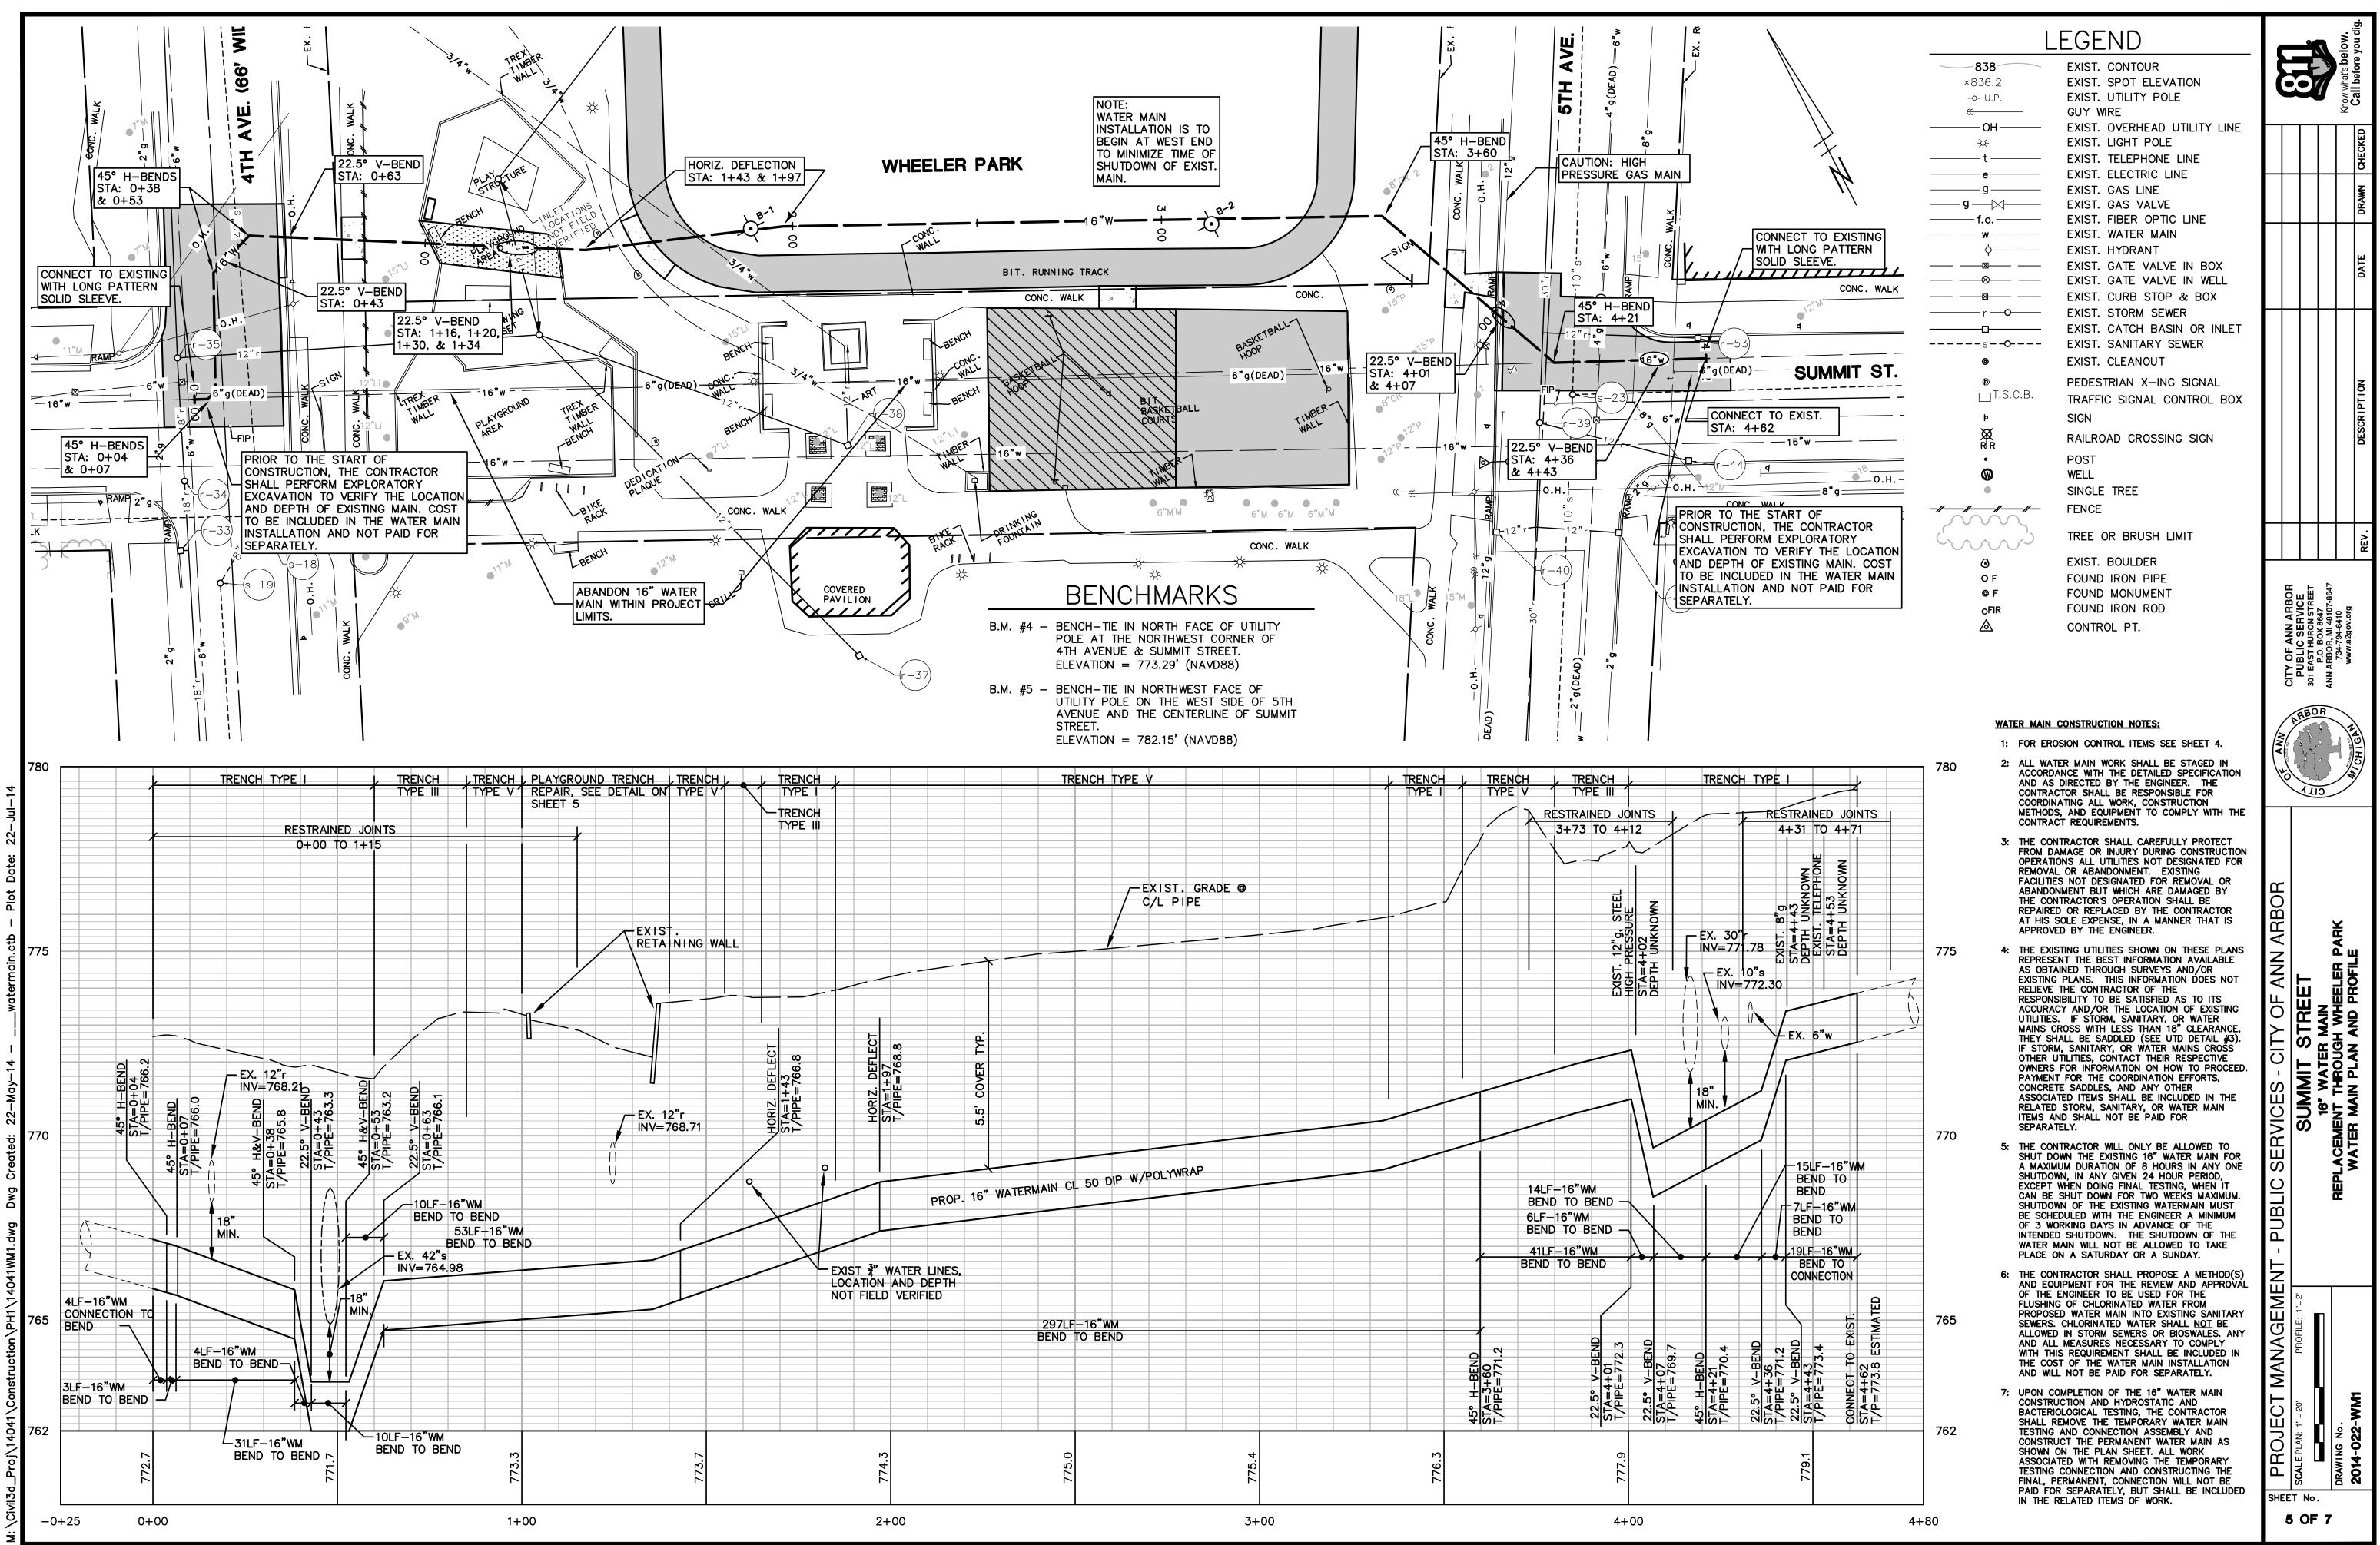

| B.M. <b>#</b> 4 — | BENCH-TIE IN NORTH FACE OF UTILITY<br>POLE AT THE NORTHWEST CORNER OF<br>4TH AVENUE & SUMMIT STREET.<br>ELEVATION = 773.29' (NAVD88) |
|-------------------|--------------------------------------------------------------------------------------------------------------------------------------|
| B.M. <b>#</b> 5 — | BENCH-TIE IN NORTHWEST FACE OF<br>UTILITY POLE ON THE WEST SIDE OF 5T<br>AVENUE AND THE CENTERLINE OF SUMM<br>STREET.                |