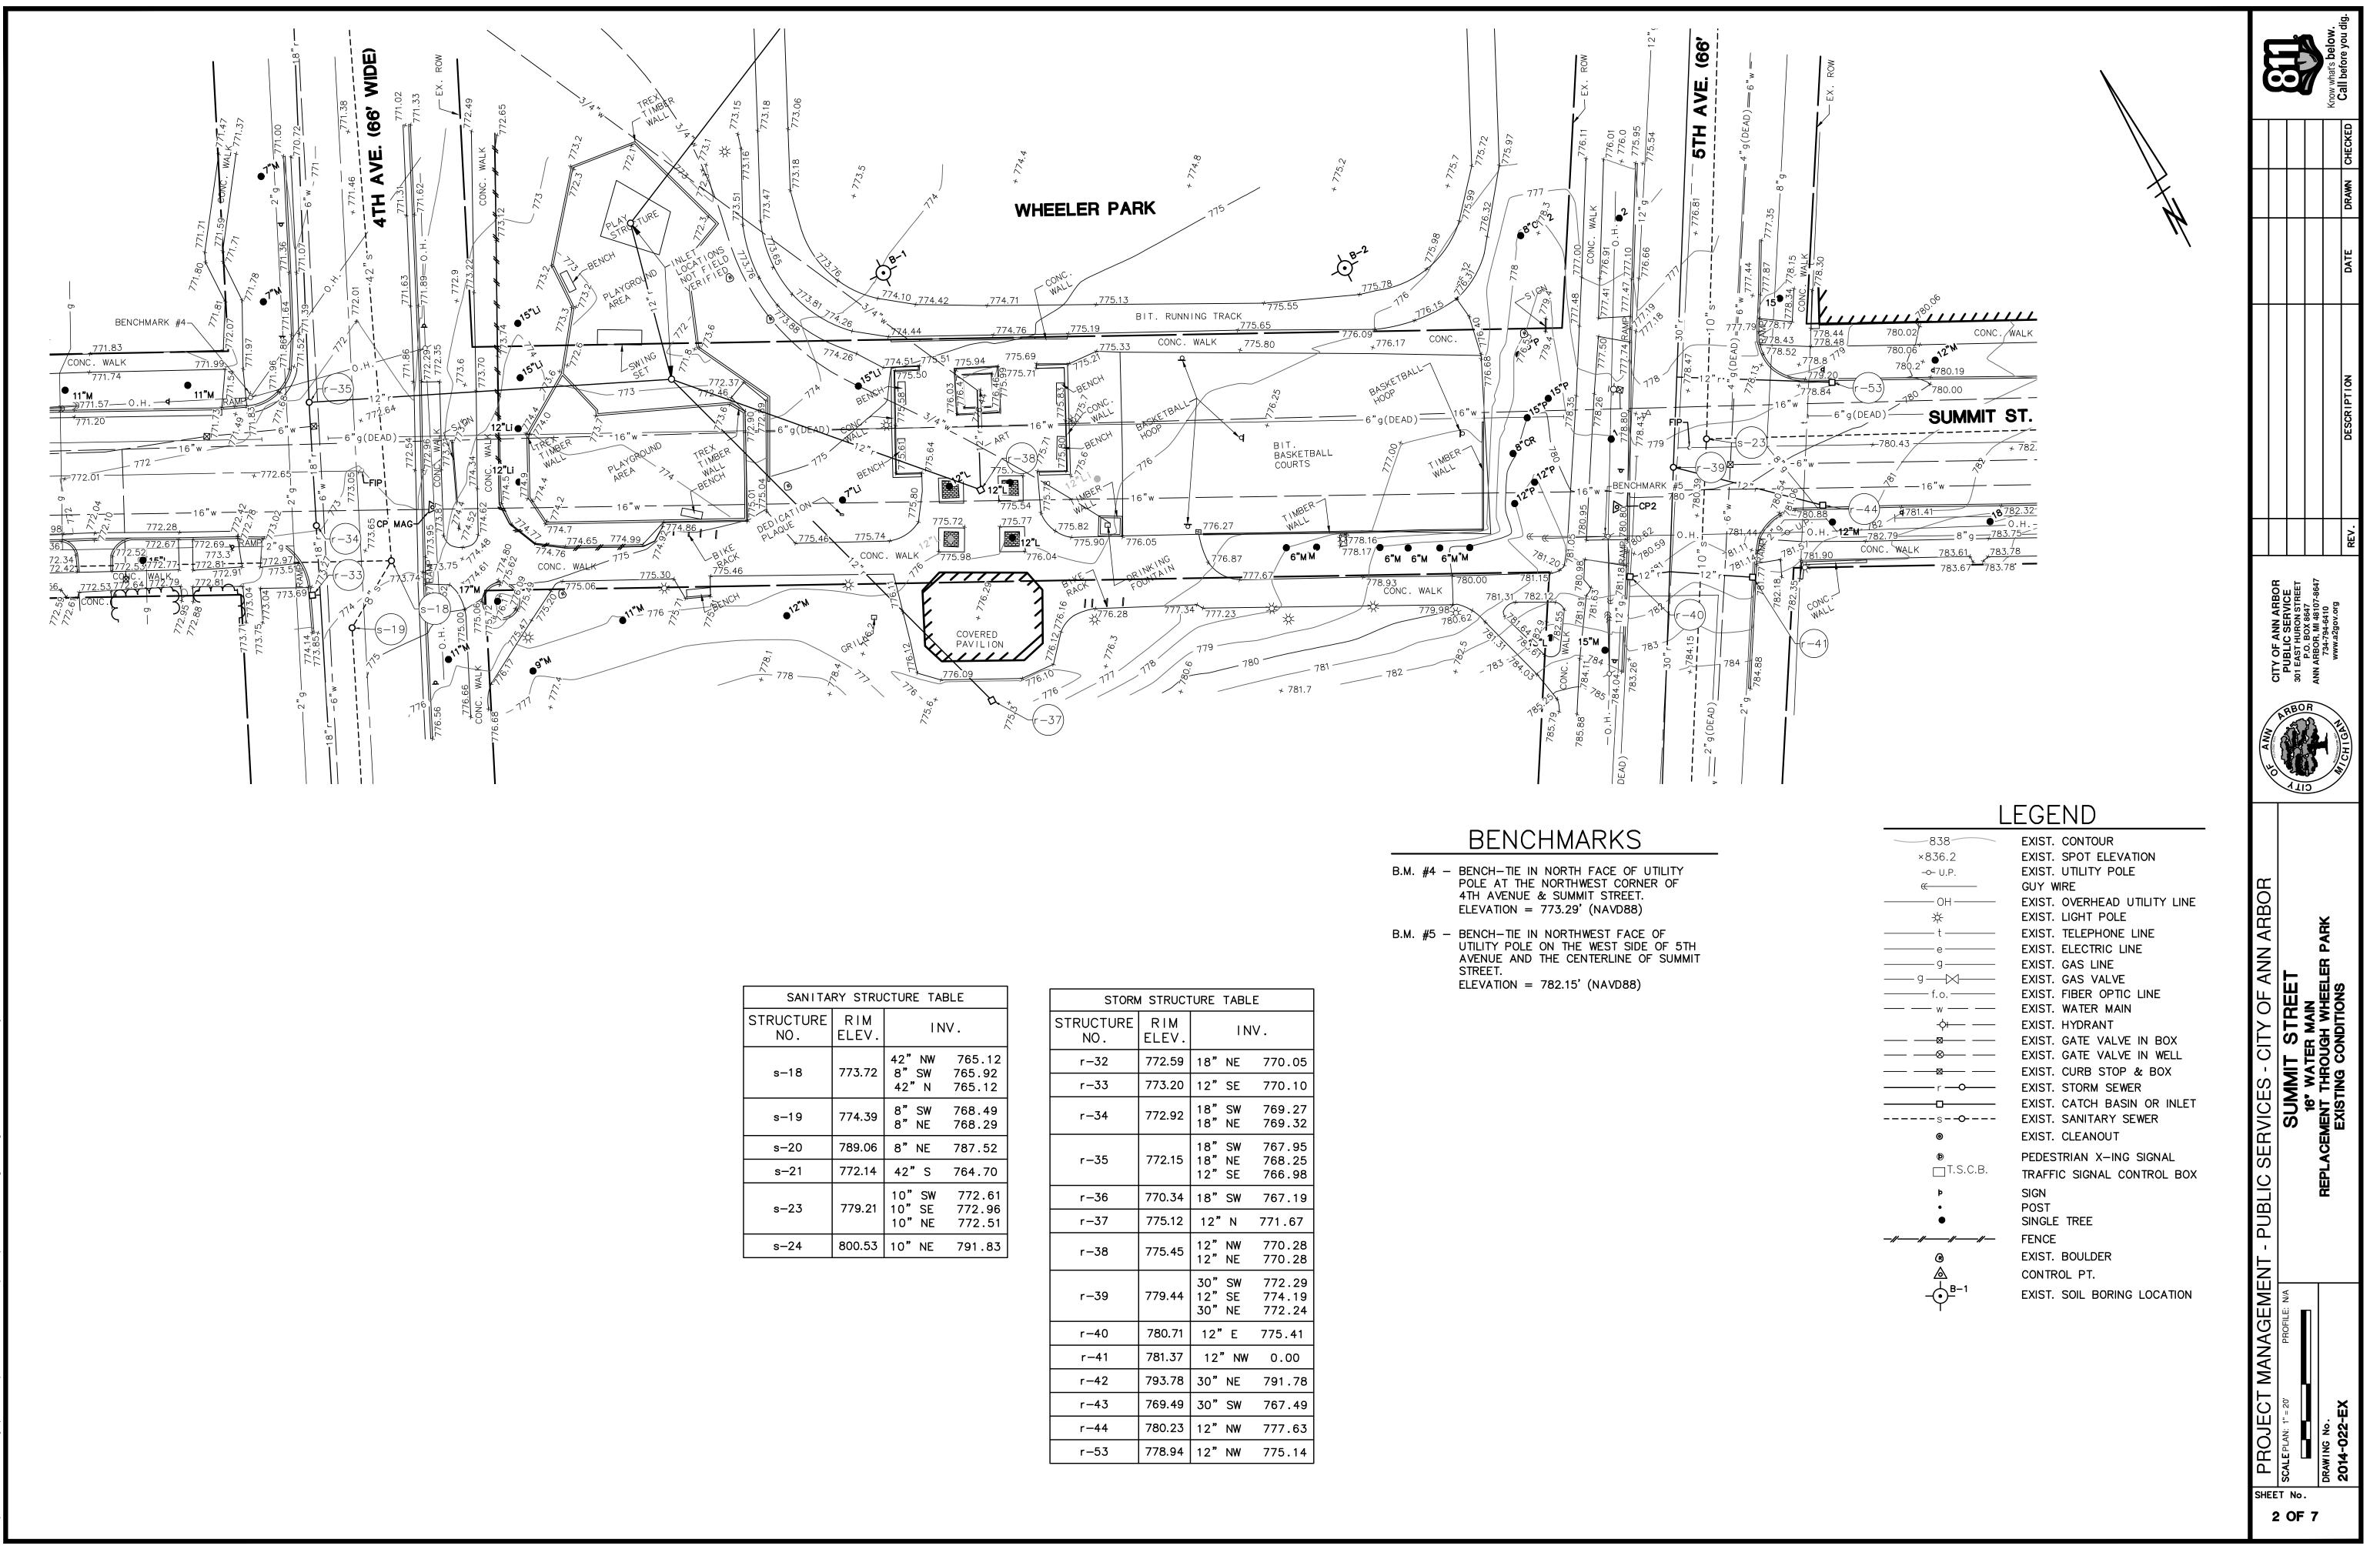

| B.M. <b>#</b> 4 — | BENCH-TIE IN NORTH FACE OF UTILITY<br>POLE AT THE NORTHWEST CORNER OF<br>4TH AVENUE & SUMMIT STREET.<br>ELEVATION = 773.29' (NAVD88) |
|-------------------|--------------------------------------------------------------------------------------------------------------------------------------|
| B.M. <b>#</b> 5 — | BENCH-TIE IN NORTHWEST FACE OF<br>UTILITY POLE ON THE WEST SIDE OF 5T<br>AVENUE AND THE CENTERLINE OF SUMM<br>STREET.                |

| SANITARY STRUCTURE TABLE |        |                         |                            |  |  |
|--------------------------|--------|-------------------------|----------------------------|--|--|
| RUCTURE<br>NO.           |        |                         | INV.                       |  |  |
| s–18                     | 773.72 |                         | 765.12<br>765.92<br>765.12 |  |  |
| s-19                     | 774.39 | 8"SW<br>8"NE            | 768.49<br>768.29           |  |  |
| s-20                     | 789.06 | 8"NE                    | 787.52                     |  |  |
| s–21                     | 772.14 | 42"S                    | 764.70                     |  |  |
| s-23                     | 779.21 | 10"SW<br>10"SE<br>10"NE | 772.61<br>772.96<br>772.51 |  |  |
| s–24                     | 800.53 | 10"NE                   | 791.83                     |  |  |
|                          |        |                         |                            |  |  |

| STORM STRUCTURE TABLE |              |                                              |  |  |
|-----------------------|--------------|----------------------------------------------|--|--|
| STRUCTURE NO.         | RIM<br>ELEV. | INV.                                         |  |  |
| r-32                  | 772.59       | 18"NE 770.05                                 |  |  |
| r-33                  | 773.20       | 12"SE 770.10                                 |  |  |
| r-34                  | 772.92       | 18"SW 769.27<br>18"NE 769.32                 |  |  |
| r-35                  | 772.15       | 18"SW 767.95<br>18"NE 768.25<br>12"SE 766.98 |  |  |
| r-36                  | 770.34       | 18"SW 767.19                                 |  |  |
| r-37                  | 775.12       | 12 <b>"</b> N 771.67                         |  |  |
| r-38                  | 775.45       | 12" NW 770.28<br>12" NE 770.28               |  |  |
| r—39                  | 779.44       | 30" SW772.2912" SE774.1930" NE772.24         |  |  |
| r-40                  | 780.71       | 12"E 775.41                                  |  |  |
| r-41                  | 781.37       | 12"NW 0.00                                   |  |  |
| r-42                  | 793.78       | 30"NE 791.78                                 |  |  |
| r-43                  | 769.49       | 30"SW 767.49                                 |  |  |
| r-44                  | 780.23       | 12 <b>"</b> NW 777.63                        |  |  |
| r-53                  | 778.94       | 12"NW 775.14                                 |  |  |