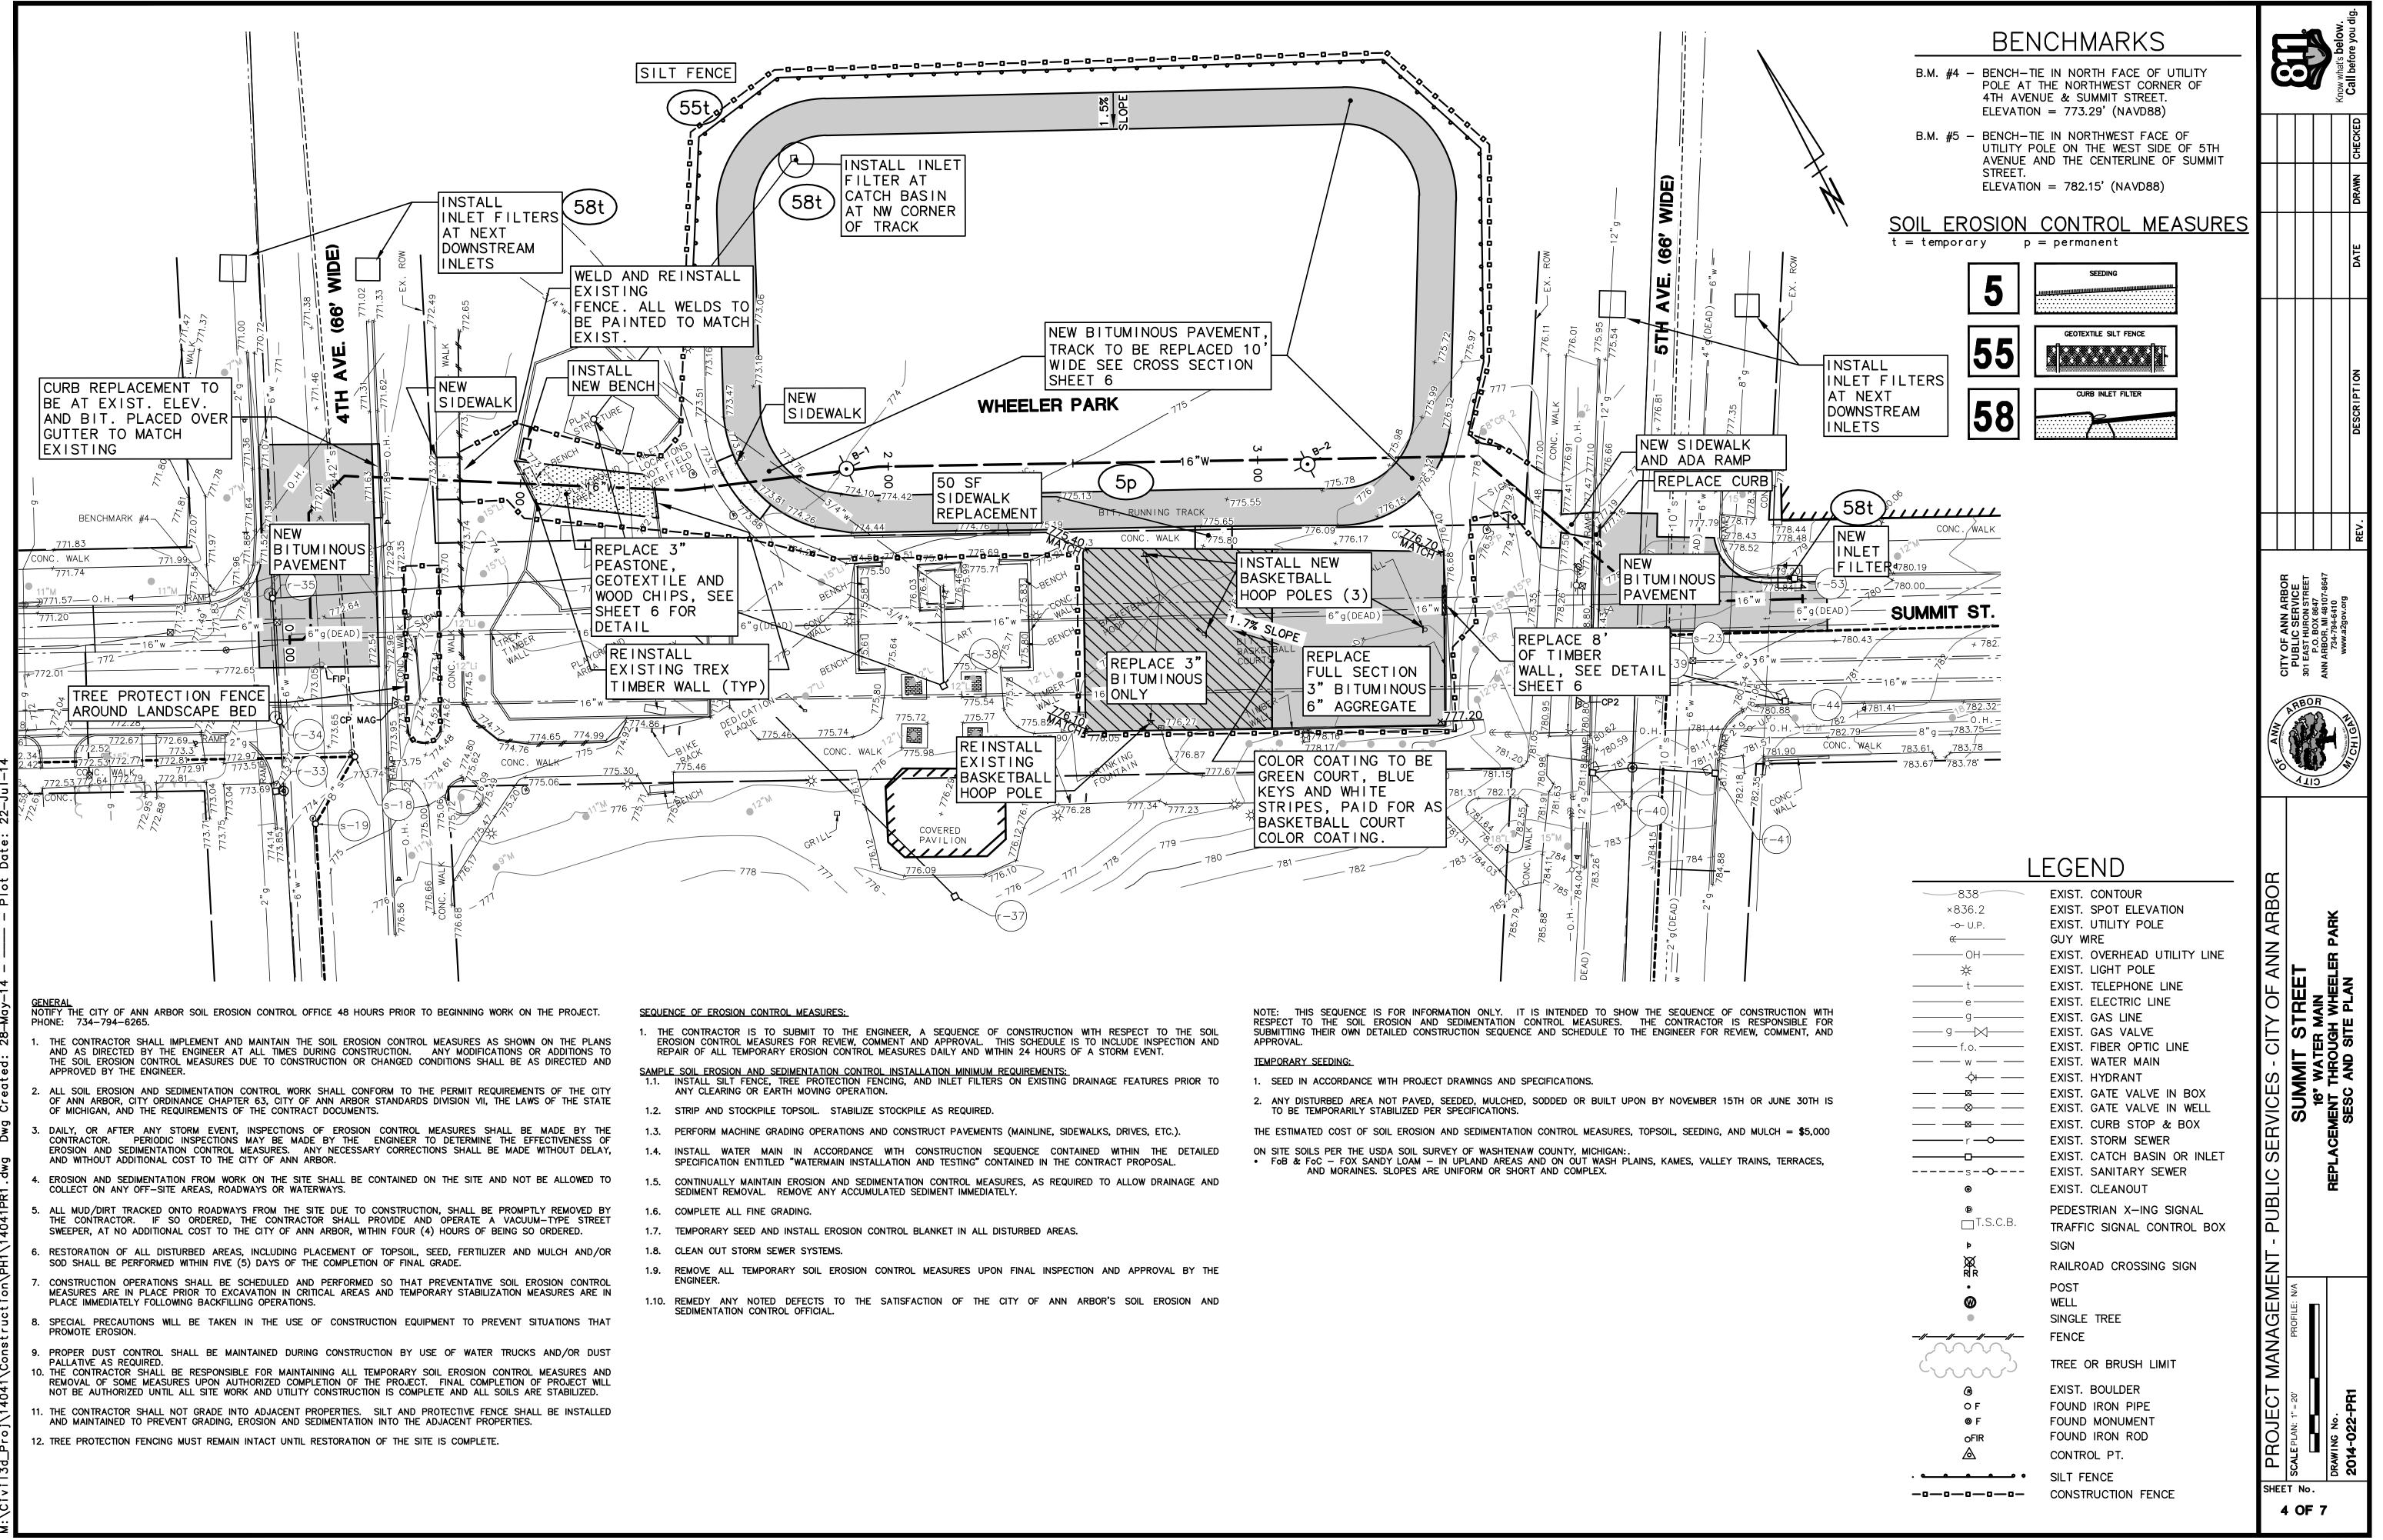

| B.M. <b>#</b> 4 — | BENCH-TIE IN NORTH FACE OF UTILITY<br>POLE AT THE NORTHWEST CORNER OF<br>4TH AVENUE & SUMMIT STREET.<br>ELEVATION = 773.29' (NAVD88) |
|-------------------|--------------------------------------------------------------------------------------------------------------------------------------|
| B.M. <b>#</b> 5 — | BENCH-TIE IN NORTHWEST FACE OF<br>UTILITY POLE ON THE WEST SIDE OF 5T<br>AVENUE AND THE CENTERLINE OF SUMM<br>STREET.                |