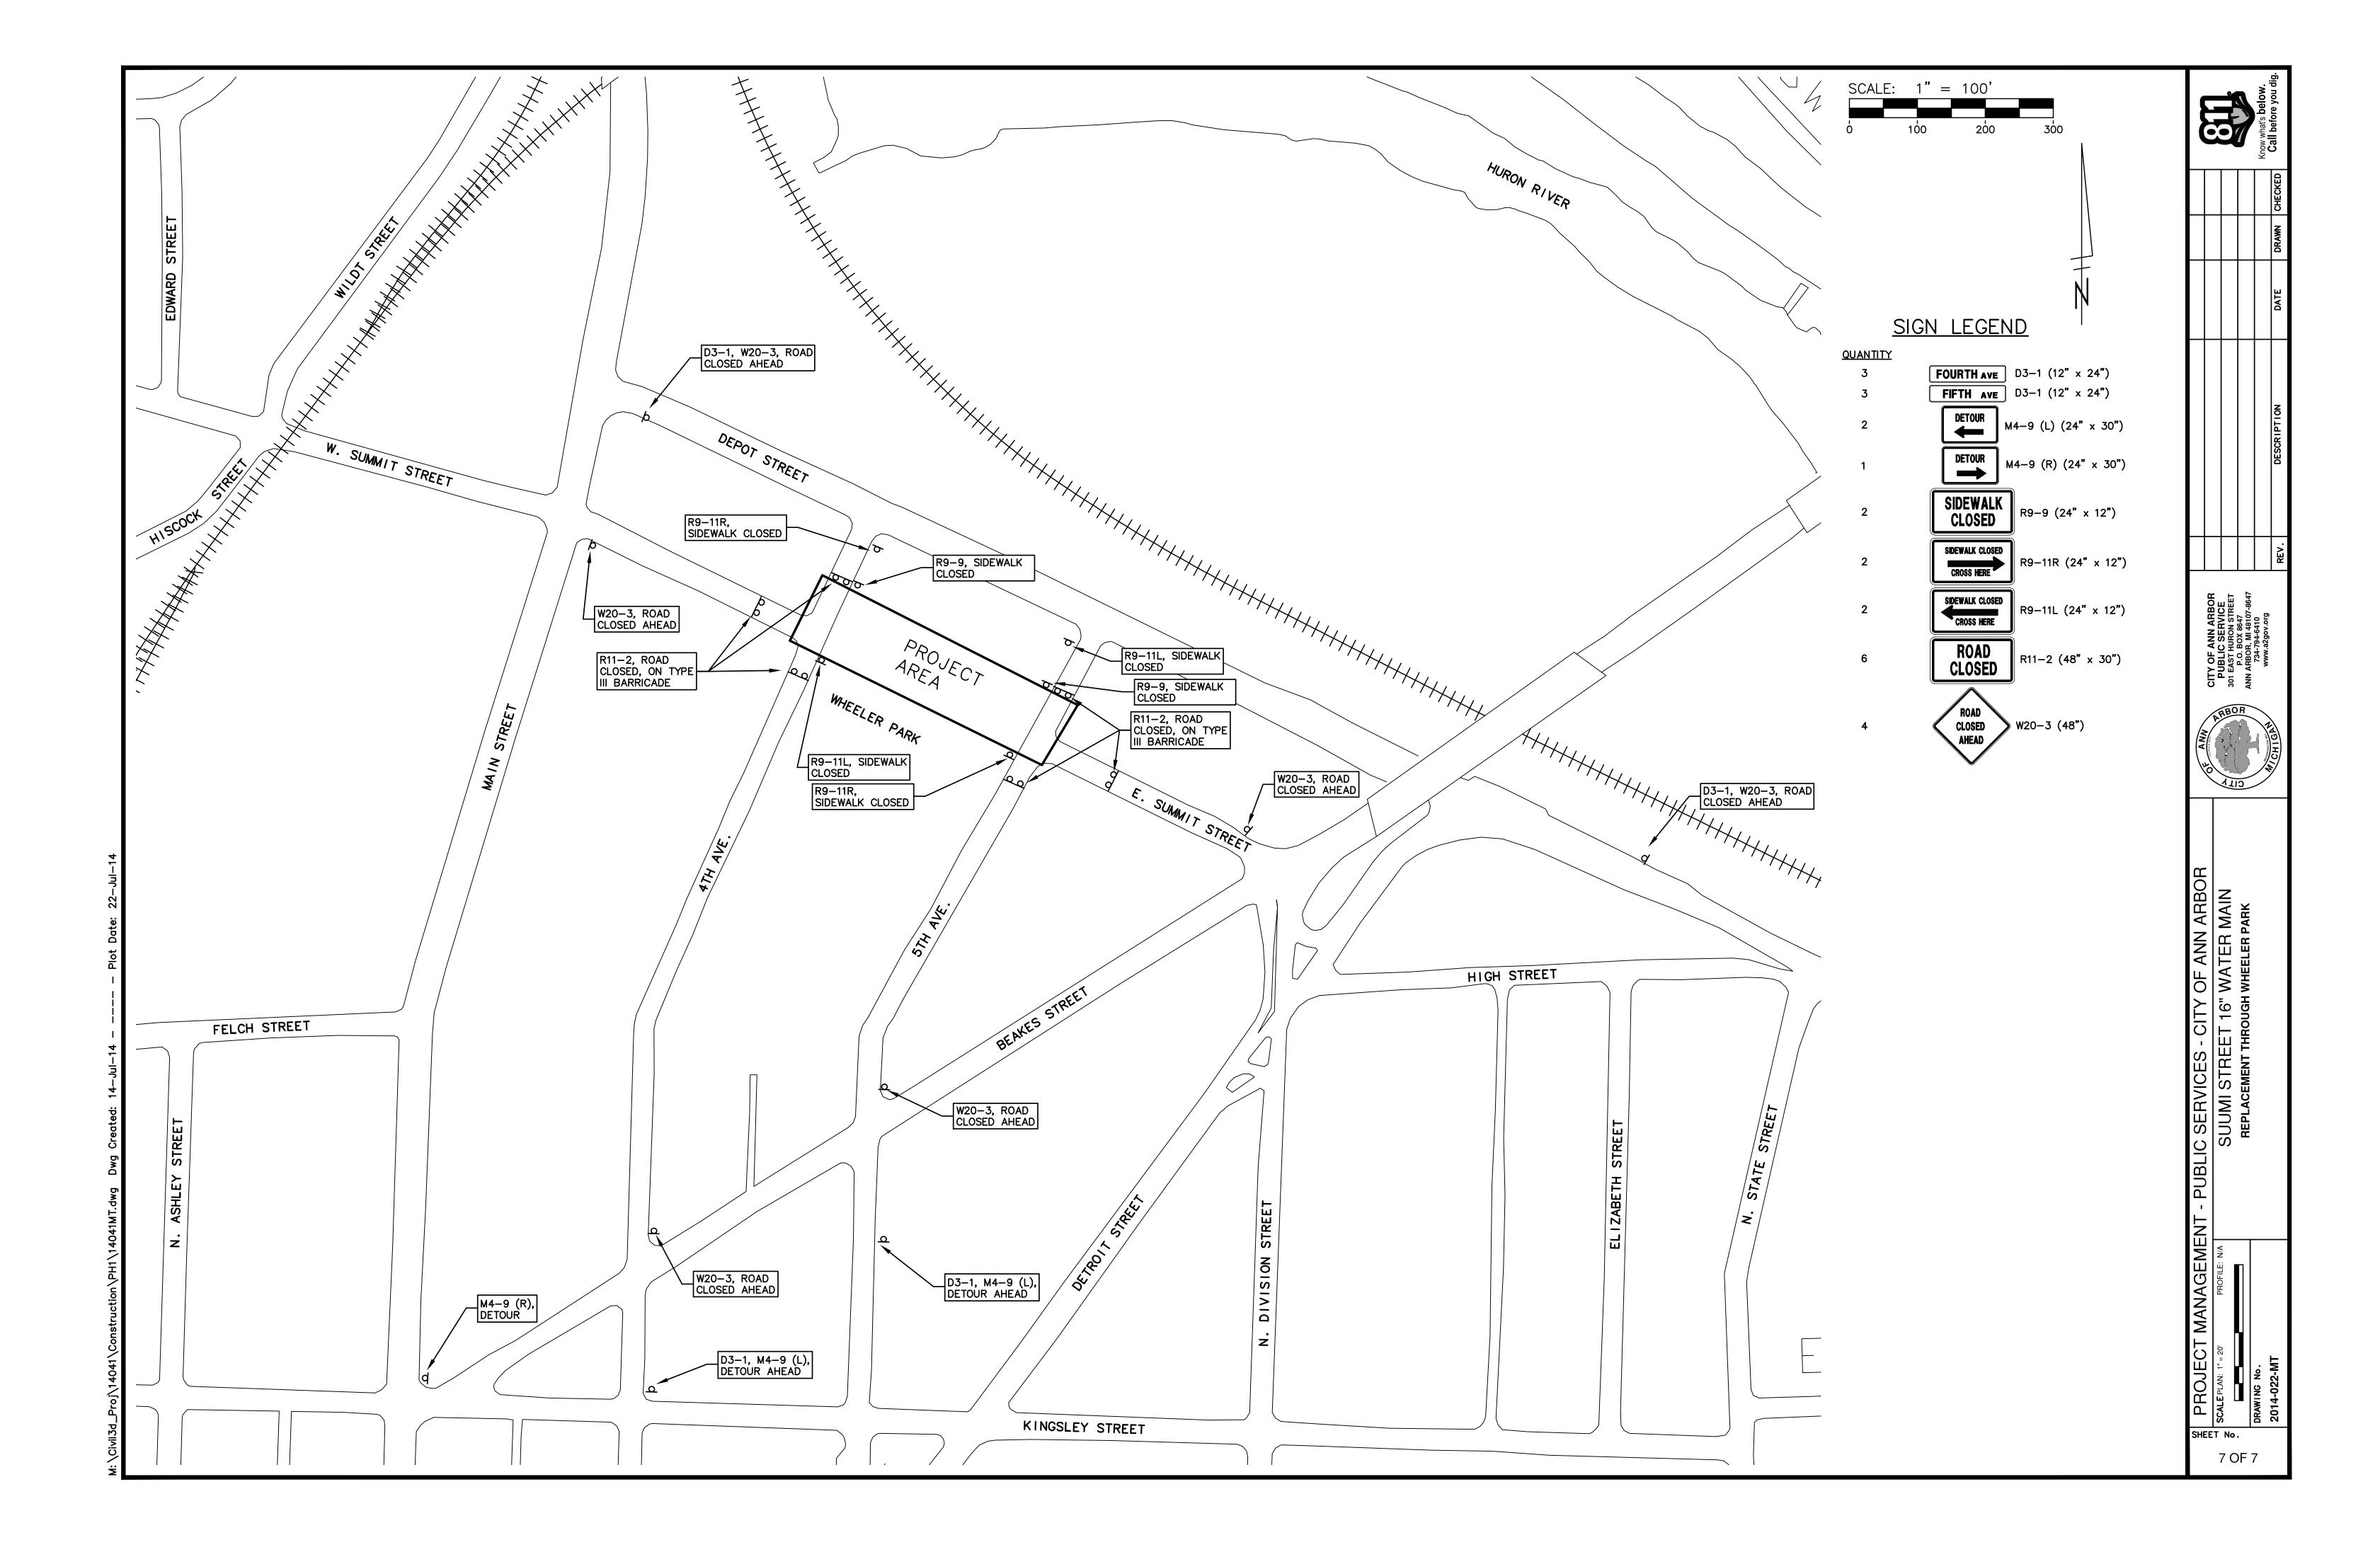

## CONSTRUCTION NOTES:

- Driveways and entrances to buildings, real property, and the like shall not be blocked except for short durations and only when approved by the Engineer. Vehicular and pedestrian access shall be maintained at all times. It shall be the Contractor's responsibility to coordinate all necessary driveway closures with the property owner(s) and resident(s) in the areas of construction.
- The location and depth of all existing utilities and service leads are to be field verified by the Contractor prior to construction.
- Location and depth of utilities as depicted on the plans is approximate and shown according to the best information available. It is the Contractor's responsibility to excavate ahead and adjust depth of conflict utilities accordingly. Any damage to utilities is the Contractor's responsibility to avoid and/or repair as necessary.
- The Contractor is to take special care to protect the existing water main and be responsible for maintaining consistent water service.
- During non-working hours no trench shall remain open; any open trench shall be properly secured with protective fencing. This work shall be included in the item of work "General Conditions".
- Trenches for new water services shall be excavated to MIOSHA and City of Ann Arbor Field Services requirements.
- 7. For the installation of corporations, or any other related activities, the Contractor shall not receive additional compensation for delays due to the scheduling of or coordination with the City of Ann Arbor Field Services.
- All ductile iron pipe and fittings shall be polyethylene wrapped per ANSI/AWWA C105/A21.5.
- Cor-blu bolts to be used at all mechanical water main joints at hydrants and Megalug fittings
- 10. The Contractor shall construct, flush, and bacteriologically test the water main per Detailed Specification "Water Main Installation and Testing" and as approved by the Engineer. All chlorinated water shall be discharged directly into an approved sanitary sewer. The Contractor shall supply all necessary hoses, fittings and the like to accomplish this work.
- Water main fittings, other than those specifically listed as separate pay items, which are required to complete the work, such as blow-off assemblies, concrete thrust blocks, solid sleeves and mechanical plugs, shall not be paid for separately, but shall be included in the pipe pay items.
- 12. "No Parking" signs shall be installed by the Contractor at locations as approved or directed by the Engineer. All signs shall be installed in accordance with the detailed specifications.
- 13. Postal delivery and refuse pickup service shall be maintained at all times by the Contractor.
- 14. All fittings, hydrants, valves and castings removed during construction are the property of the City of Ann Arbor. The Contractor within 48 hours shall deliver to City of Ann Arbor Field Operations and Maintenance Facility at the W.R. Wheeler Service Center located at 4251 Stone School Road.
- 15. Where street curbs are undermined due to construction activities, they shall be removed and replaced as directed by the Engineer.
- 16. The Contractor shall be responsible for the continuous maintenance of the temporary road surface and soil erosion control measures within the construction area until the full completion of the project. This work shall be included in the item of work "General Conditions".
- 17. All curb, sidewalk, driveway approach removals shall be approved by Engineer before the work is done.
- 18. Sawed sewer pipe connections shall be coupled with a Fernco flexible coupling and a stainless steel shear
- 19. The location of material stock piles and on-site staging areas to be approved by the Engineer.
- 20. For mainline paving, the width of the mat for each pass of the paver shall be not less than 10.5' or greater than 15', as directed by the Engineer. The Engineer will direct the layout of the longitudinal joints during construction.

- 21. All structures shall receive new castings as directed by the Engineer, as specified on the standard casting schedule. The existing castings are the property of the City of Ann Arbor. The Contractor shall deliver to City of Ann Arbor Field Operations and Maintenance Facility at the W.R. Wheeler Service Center located at 4251 Stone School Road.
- 22. Where sewer pipes of different sizes or materials are joined, Fernco flexible couplings with stainless steel shear rings shall be used. The Contractor's purchase price for these devices, including shipping, shall be paid as an extra. Prior to payment for this item, the Contractor shall submit receipts for the Engineer's review and approval. All other costs associated with the installation of these devices shall be included in the payment for the sewer.
- 23. Where sewer and water main are to be removed & replaced or added, all pipe shall be installed using Trench Detail detailed in the specifications or shown on Plans. Backfill for sewer and water construction shall be MDOT Granular Material, Class II, Modified.
- 24. Existing street name, guide, and regulatory signs, and mailboxes which conflict with the proposed construction shall be removed prior to construction, stored in a manner which will prevent damage, and re-set in locations as directed by the Engineer. This work will not be paid for separately, but shall be included in "Machine Grading, Modified"
- 25. In areas where edge drain cannot be installed in accordance with City of Ann Arbor Detail SD-TD-11, the edge drain shall be installed at the depth as indicated on the plans, or as directed by Engineer. In no case shall the edge drain be installed at a grade less than 0.50% or at a depth of less than 2' below top of proposed pavement.
- 26. All excavation required for project grading within the project limits, including proposed pavement, bioswales, sidewalk, and sidewalk ramps shall be included in "Machine Gradina, Modified"
- 27. Where storm sewer and water main are to be removed and replaced or added, all pipe shall be installed using the utility trench details shown elsewhere in the plan sheets and/or detailed in the specifications. Trench Details I and V require the use of MDOT Class II Granular Material.
- 28. Place 4" (minimum) thickness Class II Granular Material compacted to 95% of its max. dry density under concrete sidewalk as shown on the details. This work shall be included in the contract items "Subbase, CIP, Class II, Modified."
- 29. Place 6" (minimum) Class II Granular Material compacted to 95% of its max. dry density under drive approaches. This work shall be included in the contract item "Subbase, CIP, Class II, Modified."
- 30. Prior to placing the adjacent paving pass on the leveling and wearing courses of HMA, the Contractor shall cut and remove 6" to 8" of the previously placed pavement by means of a coulter wheel. The Engineer reserves the right to reject any method(s) for cutting the pavement that does not provide a satisfactory edge as determined by the Engineer. Any method(s) employed by the Contractor shall be completely effective. The cut edge shall have a uniform bead of Craftco Joint Adhesive applied. The removal of this HMA material, cleaning the HMA surface and pavement edge, and condition of the resulting edge must be approved by the Engineer prior to proceeding with the placement of the succeeding pass of HMA. The base course of HMA will only have its edges tacked in accordance with standard paving practices. All costs associated with complying with these requirements will not be paid for separately, but shall be considered to be included in the items of work "HMA Pavement 13A."
- 31. A uniform coat(s) of curing compound shall be applied according to the Standard Specifications and Special Provisions regardless of the difficulty involved. The Contractor shall take care to prevent overspray when applying curing compound. Several different methods may need to be developed to protect various situations, but all methods used to prevent overspray of the curing compound shall be completely effective. Methods used shall be approved by the Engineer prior to use, however approval of a method does not guarantee success or acceptability. No additional compensation shall be made for complying with these requirements