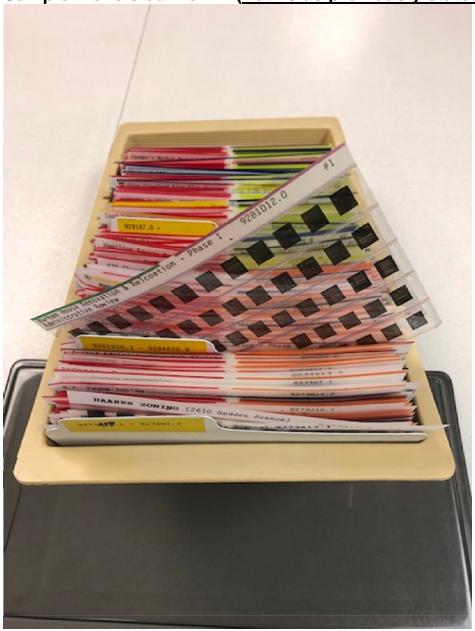

Answer 10: The address of each site was written on a piece of paper and was converted into film and used as a separator between the documents. There is a B# referenced in the hard copy index binders (see attached photos) that may speak to a blip or total count of images per address.

## Sample Fiche:

Sample Paper:

Sample Film contents:

Sample Paper file drawer (1 of 36 drawers like this):