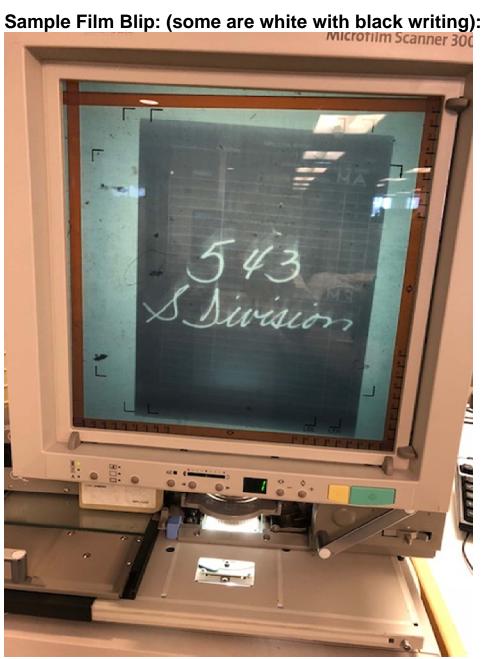

Question 9: Is the street address listed on the title bar of the microfiche? Answer 9: Rarely. Typically only the project name and project number.

Question 10: On the microfilm is it easy for vendors to recognize the start of a new address. For example, did the agency film the folder, is there a unique document at the start of each address, does the film have a large blip at the start or is there a gap of blank film or target preceding each new address? If not would the vendor just need to read each page to determine if the address changes?

Answer 10: The address of each site was written on a piece of paper and was converted into film and used as a separator between the documents. There is a B# referenced in the hard copy index binders (see attached photos) that may speak to a blip or total count of images per address.

Question 37: Film - Is there a Blip? If yes what Level?

Answer 37: See answer to question #10.

Question 38: Fiche Cut and Rejacket?

Answer 38: Yes.

Question 39: Any on demand requests? Answer 39: See answer to question #3.