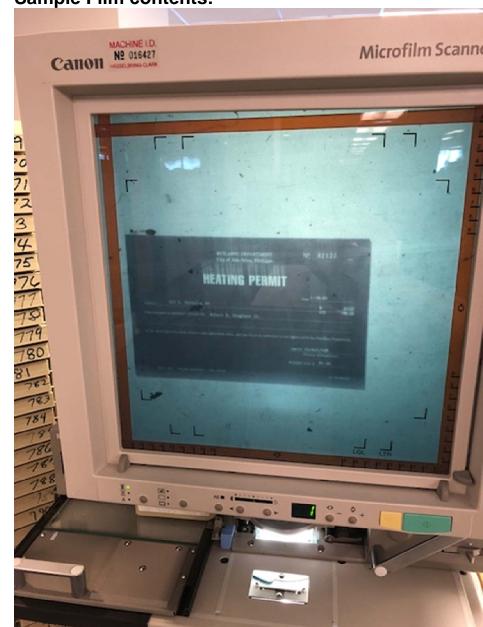

## Sample Fiche:

Sample Paper:

Sample Film contents:

Sample Paper file drawer (1 of 36 drawers like this):