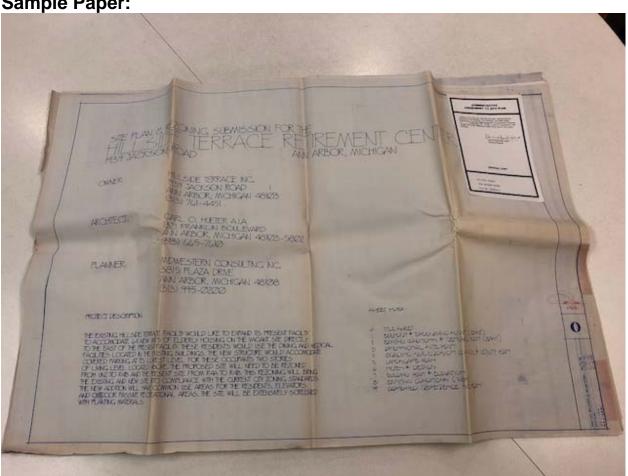

## Sample Fiche:

Sample Paper:

Sample Film contents:

Sample Paper file drawer (1 of 36 drawers like this):