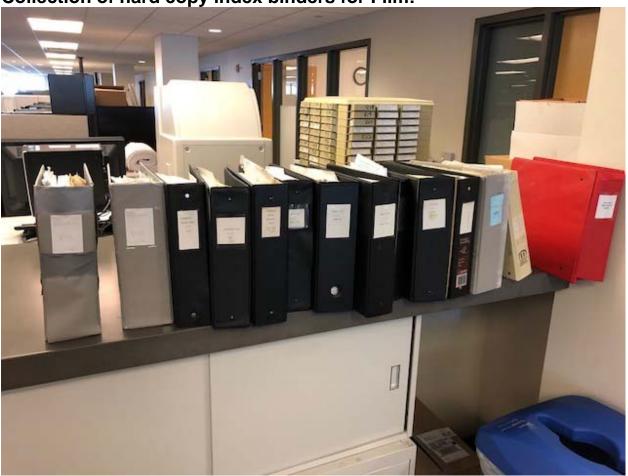

Answer 10: The address of each site was written on a piece of paper and was converted into film and used as a separator between the documents. There is a B# referenced in the hard copy index binders (see attached photos) that may speak to a blip or total count of images per address.

## **Sample of Excel Inventory of Vault:**

| ADDRESS      | FOLDED    | DATE             | ROLLED  | DATE | HISTORIC | COMMENTS |
|--------------|-----------|------------------|---------|------|----------|----------|
| Abbott 1709  | Res-A     | 2006             |         |      |          |          |
| Abbott 1806  |           |                  | A-C Res | 2004 |          |          |
| Abbott 1808  |           |                  | A-C Res | 2002 |          |          |
| Aberdeen 789 | Res-A     | 2011             |         |      |          |          |
| Aberdeen 928 | Res-A (5) | 2003, 2004, 2005 |         |      |          |          |
| Aberdeen 933 |           |                  | A-C Res | 2006 |          |          |