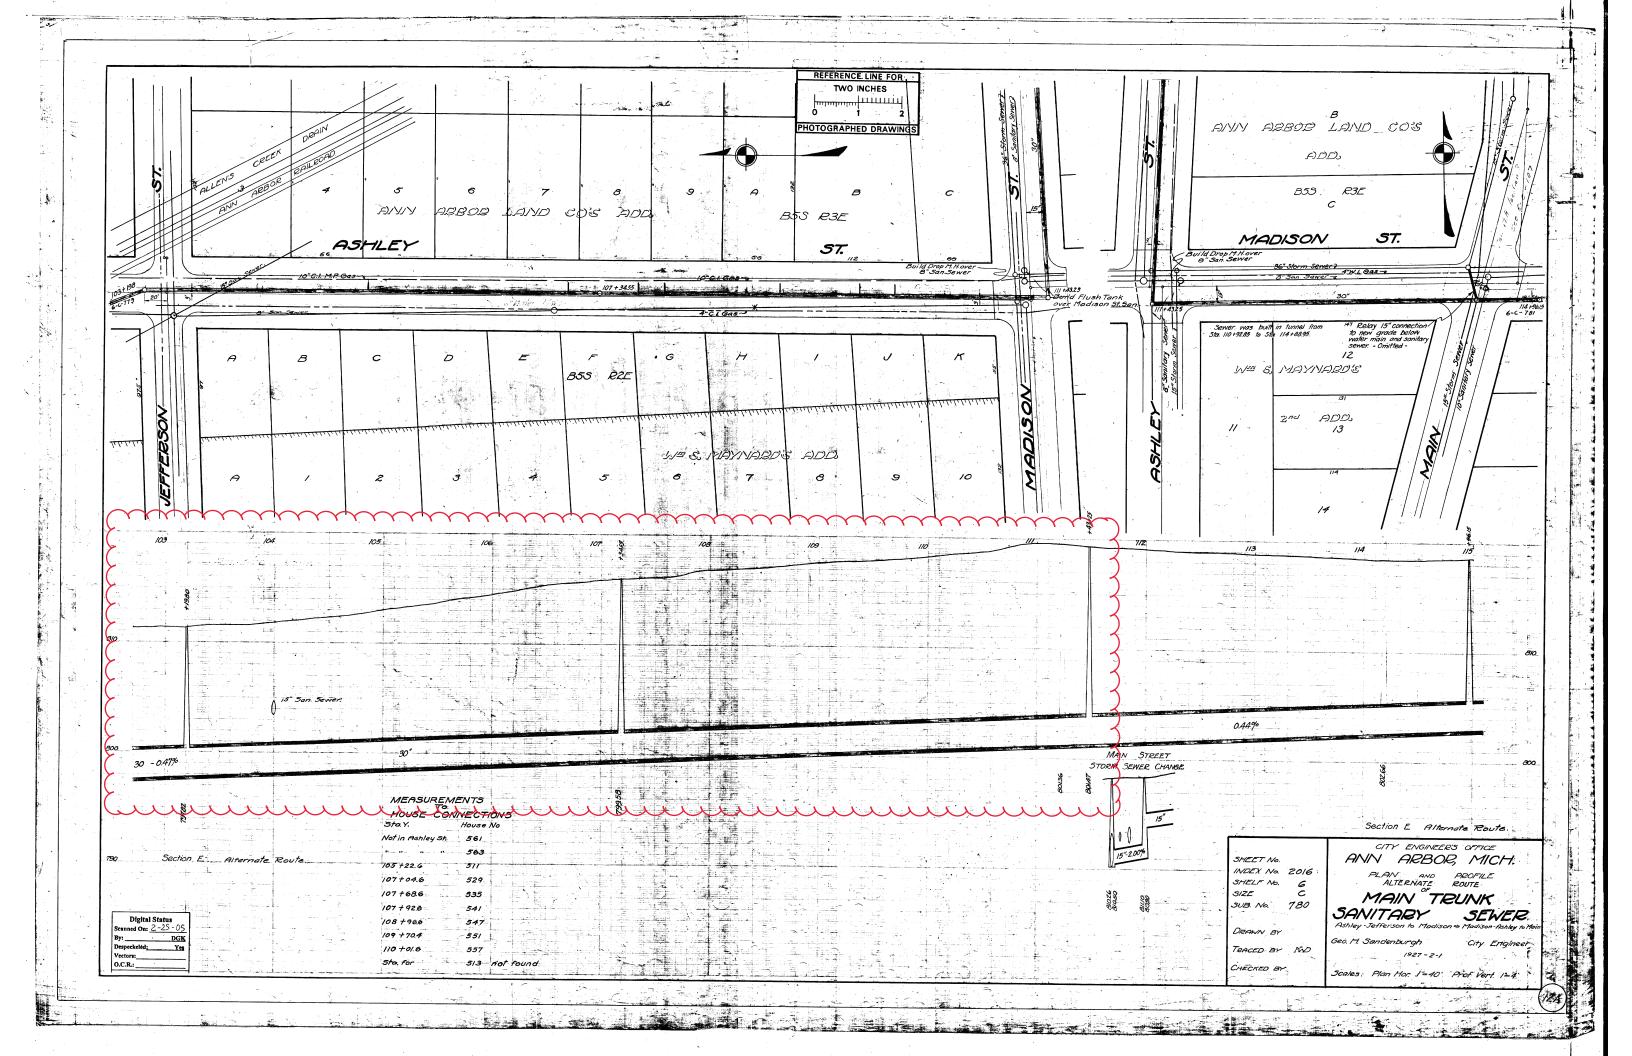

SHEET

NUMBER

5 - 6

SHEET TITLE

LOCATION MAP

HIGH LEVEL TRUNKLINE SANITARY SEWER REHAB

**VICINITY MAP** 

PREPARED UNDER THE SUPERVISION OF

Wellyour IGOR V. KOTLYAR, P.E. - MI LICENSE No. 43287

5/31/2019

OF ANN ARBOR - PUBLIC SERVICES - ENGINEERING CITY (