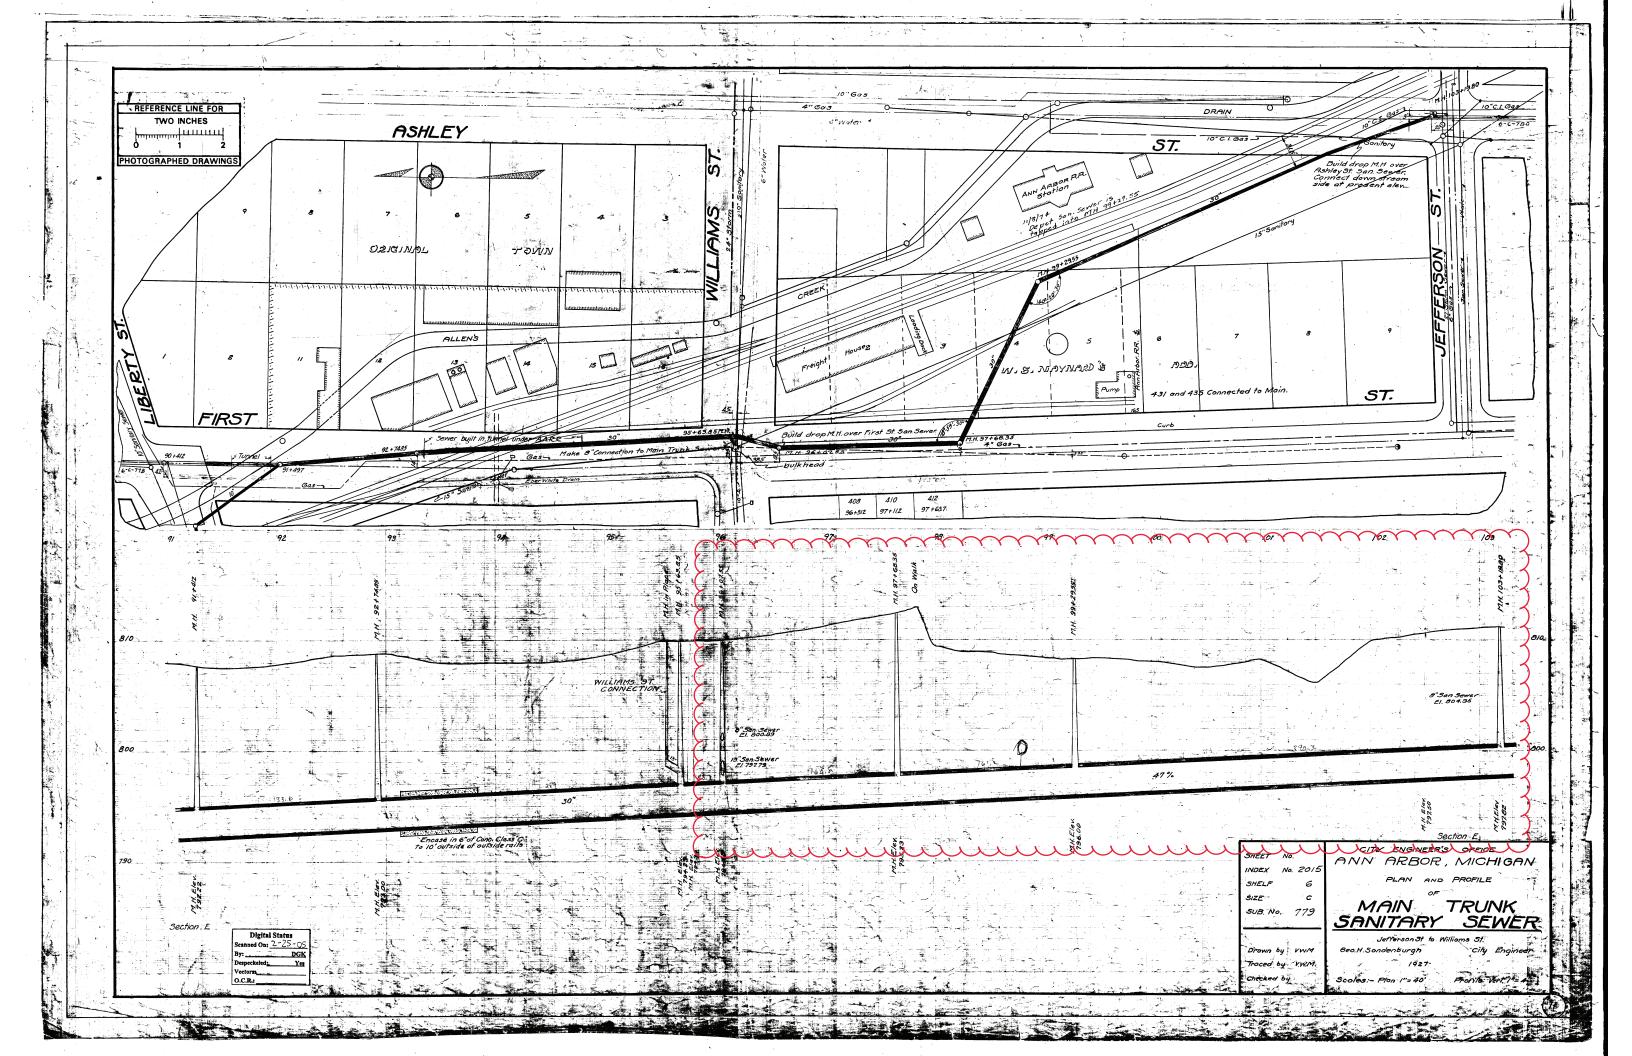

SHEET

NUMBER

5 - 6

SHEET TITLE

LOCATION MAP

HIGH LEVEL TRUNKLINE SANITARY SEWER REHAB

**VICINITY MAP** 

PREPARED UNDER THE SUPERVISION OF

Wellyour IGOR V. KOTLYAR, P.E. - MI LICENSE No. 43287

5/31/2019

OF ANN ARBOR - PUBLIC SERVICES - ENGINEERING CITY (