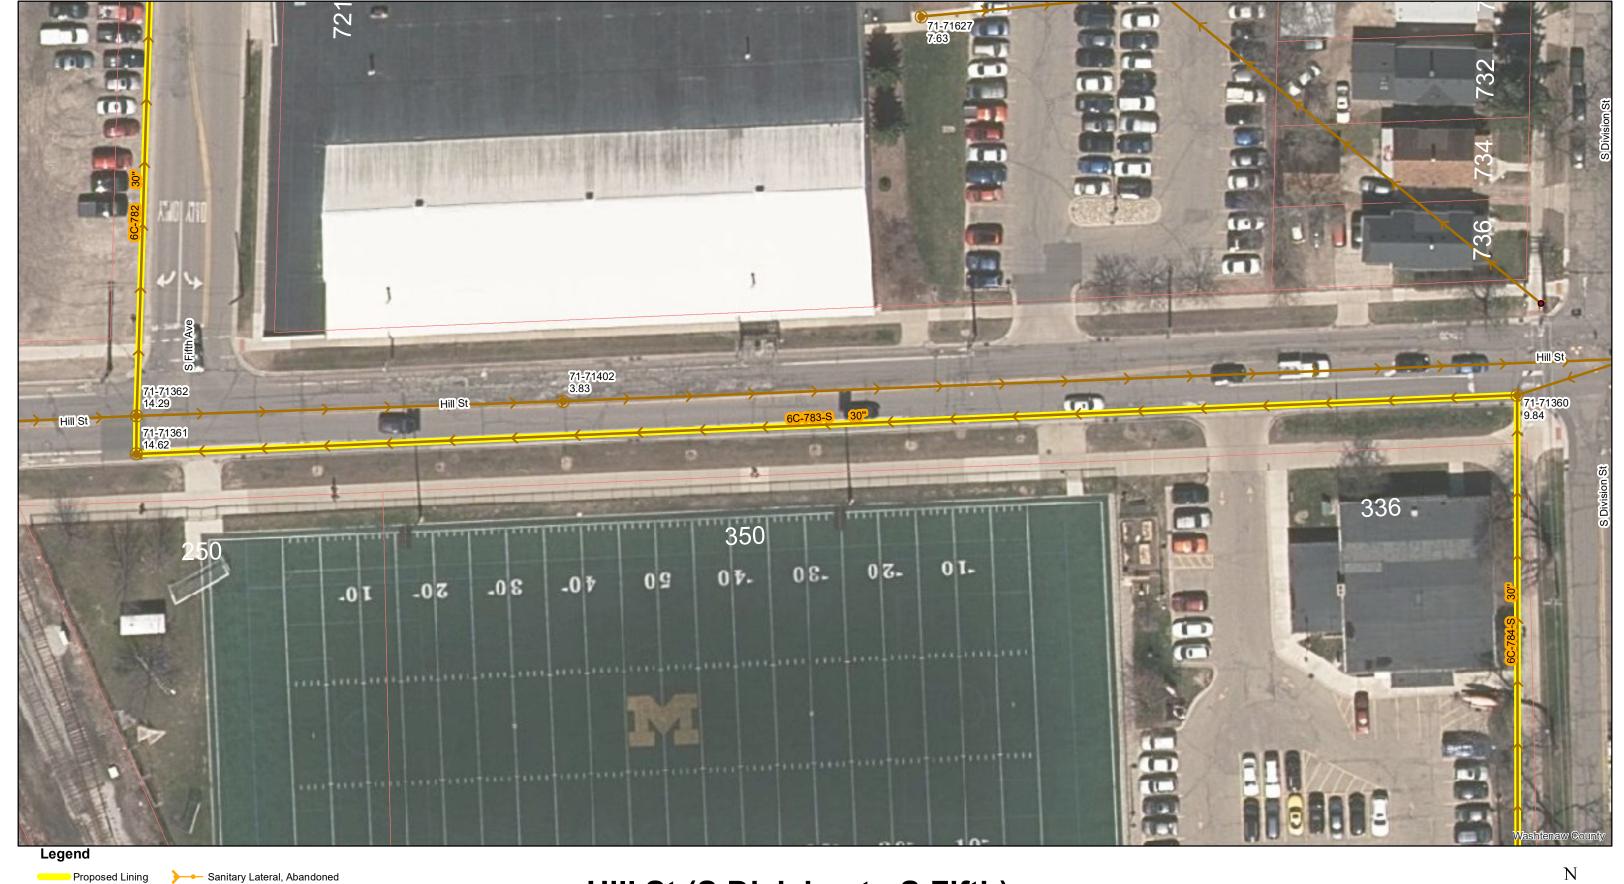

### Hill St (S Division to S Fifth)

0 25 50 100 Feet

Proposed Lining Sanitary Lateral, Abandoned

Lined Pipe Sanitary Lateral

Sanitary Main Sanitary Lateral, Plugged

Manhole

Example: 71-70682 (Manhole ID)

Example: 5.07 (Manhole Depth)