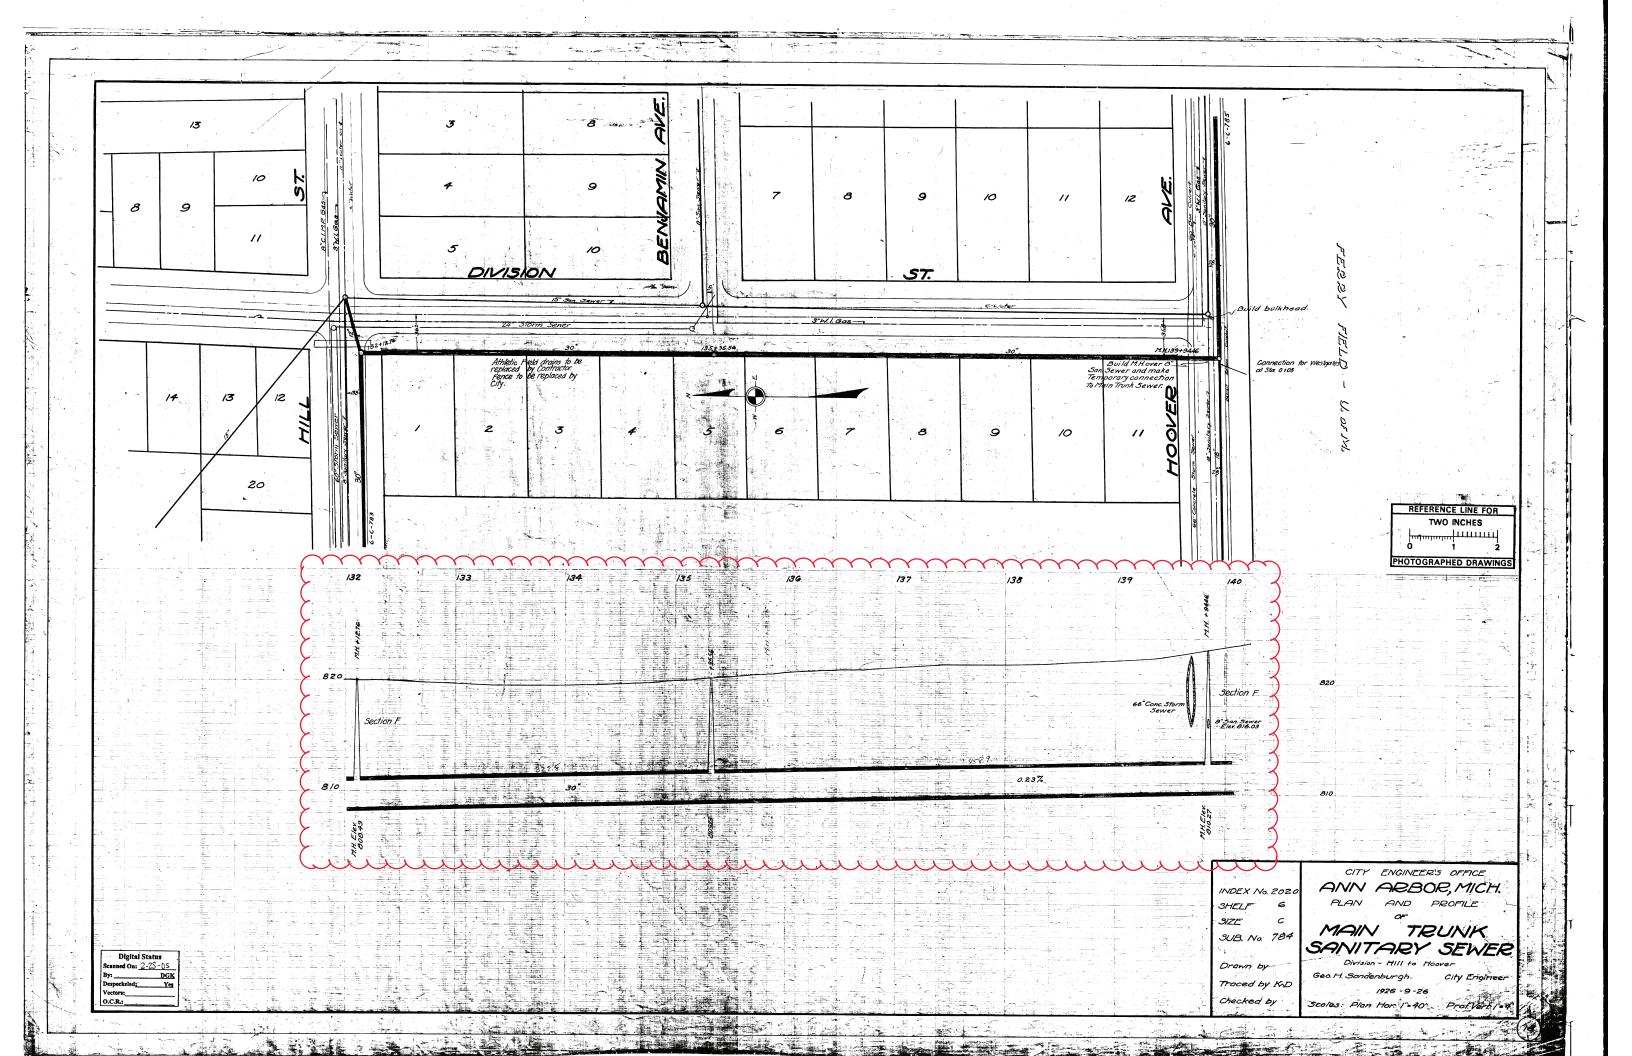

### Hill St (S Division to S Fifth)

0 25 50 100 Feet

Proposed Lining Sanitary Lateral, Abandoned

Lined Pipe Sanitary Lateral

Sanitary Main Sanitary Lateral, Plugged

Manhole

Example: 71-70682 (Manhole ID)

Example: 5.07 (Manhole Depth)

## S Division (Hoover to Hill)