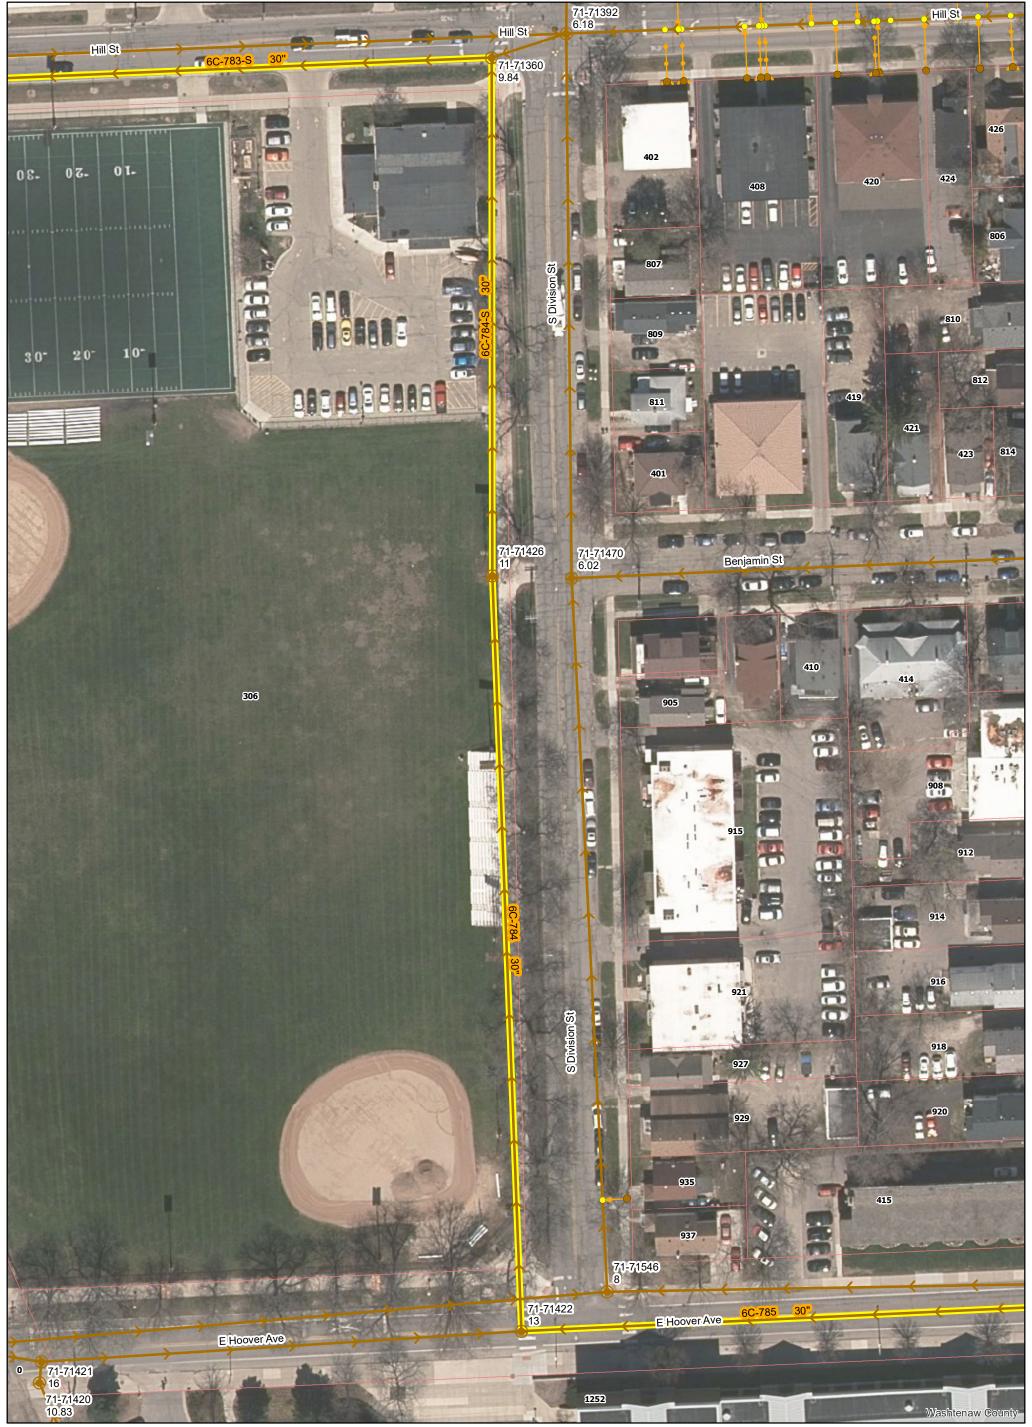

, P.E. - MI LICENSE No. 43287

5/31/2019



OF ANN ARBOR - PUBLIC SERVICES - ENGINEERING CITY (





Example: 5.07 (Manhole Depth)

0 37.5

75

150 Feet





Example: 5.07 (Manhole Depth)

40 80 160 For terms and conditions of use see www.a2gov.org/terms ■ Feet





Sanitary Main

Manhole

→ Sanitary Lateral

Sanitary Lateral, Plugged

Example: 5.07 (Manhole Depth)

### Madison St (S Fifth to Ashley)









Manhole

Proposed Lining Sanitary Lateral, Abandoned Lined Pipe Sanitary Lateral Sanitary Main Sanitary Lateral, Plugged

Fifth Ave (Hill to Madison)



Example: 71-70682 (Manhole ID)

Example: 5.07 (Manhole Depth)





Sanitary Main

Manhole

── Sanitary Lateral

>>>> Sanitary Lateral, Plugged

Example: 5.07 (Manhole Depth)

### Hill St (S Division to S Fifth)



0 25 50 100 Feet







Proposed Lining Sanitary Lateral, Abandoned

Lined Pipe Sanitary Lateral

Sanitary Main Sanitary Lateral, Plugged

Manhole

Example: 71-70682 (Manhole ID)

Example: 5.07 (Manhole Depth)

## S Division (Hoover to Hill)