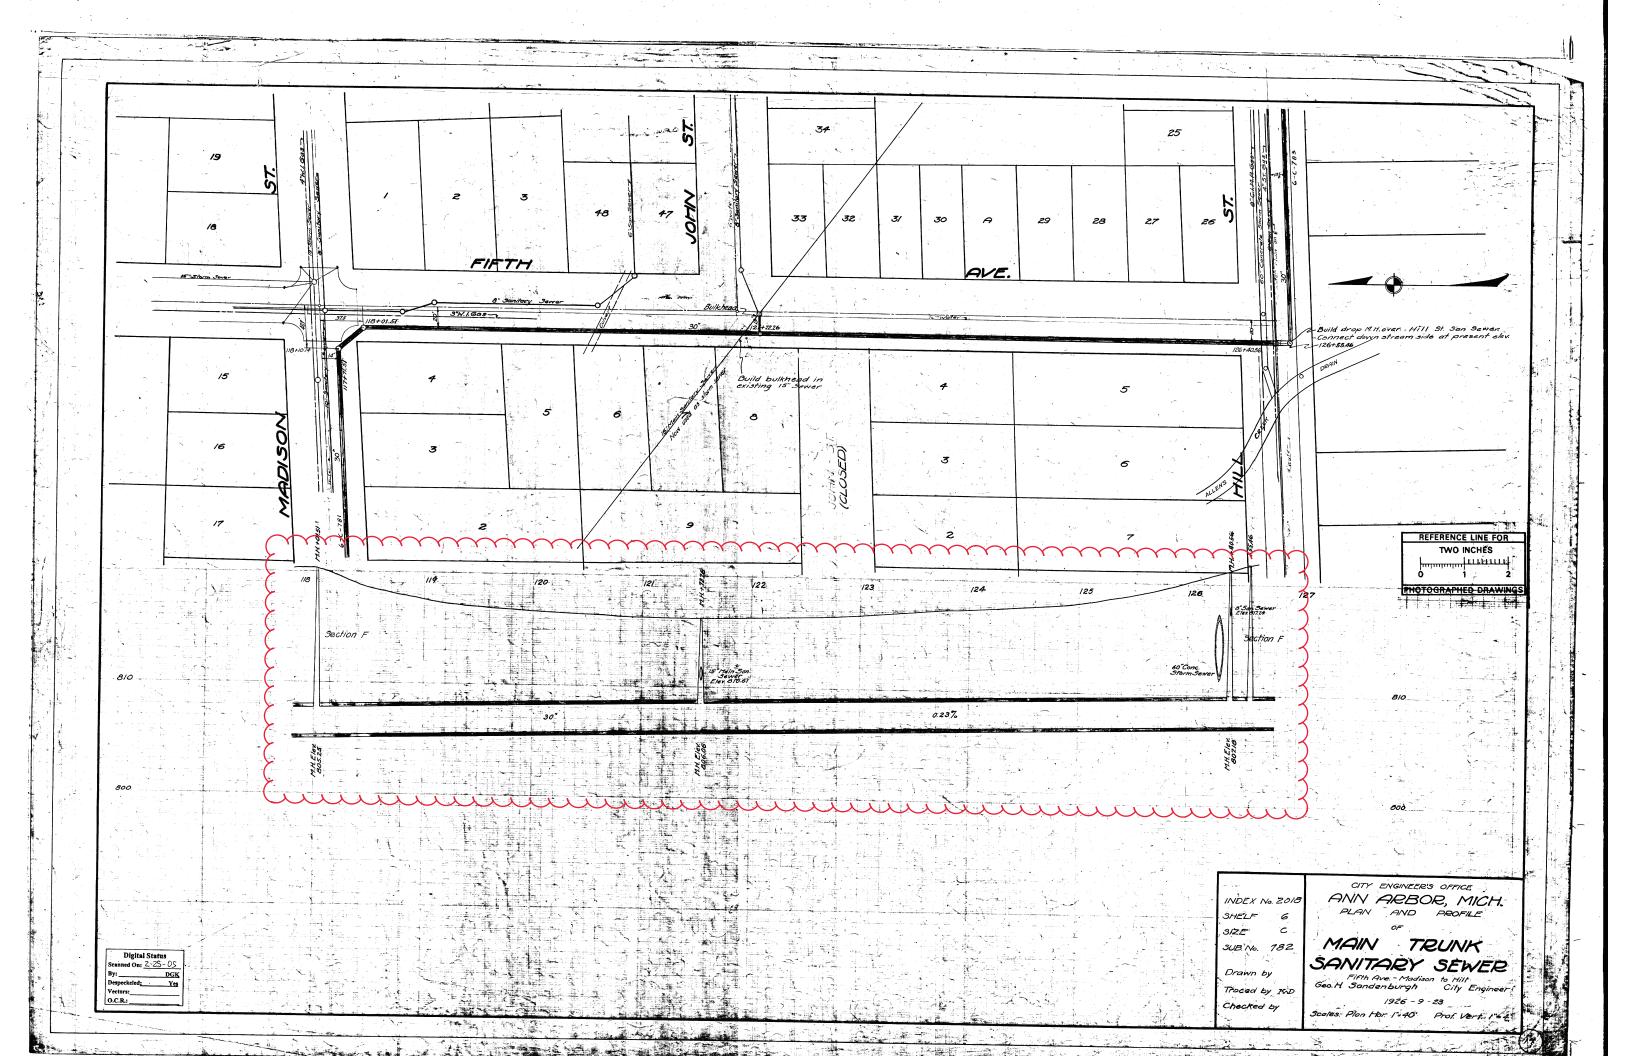

NDARD DETAIL DOES NOT RELIEVE THE CONTRACTOR

HIGH LEVEL TRUNKLINE SANITARY SEWER REHAB

**VICINITY MAP** 





PREPARED UNDER THE SUPERVISION OF

Wellyour IGOR V. KOTLYAR, P.E. - MI LICENSE No. 43287

5/31/2019



OF ANN ARBOR - PUBLIC SERVICES - ENGINEERING CITY (





Example: 5.07 (Manhole Depth)

0 37.5

75

150 Feet





Example: 5.07 (Manhole Depth)

40 80 160 For terms and conditions of use see www.a2gov.org/terms ■ Feet





Sanitary Main

Manhole

→ Sanitary Lateral

Sanitary Lateral, Plugged

Example: 5.07 (Manhole Depth)

### Madison St (S Fifth to Ashley)









Manhole

Proposed Lining Sanitary Lateral, Abandoned Lined Pipe Sanitary Lateral Sanitary Main Sanitary Lateral, Plugged

Fifth Ave (Hill to Madison)



Example: 71-70682 (Manhole ID)

Example: 5.07 (Manhole Depth)





Sanitary Main

Manhole

── Sanitary Lateral

>>>> Sanitary Lateral, Plugged

Example: 5.07 (Manhole Depth)

### Hill St (S Division to S Fifth)



0 25 50 100 Feet







Proposed Lining Sanitary Lateral, Abandoned

Lined Pipe Sanitary Lateral

Sanitary Main Sanitary Lateral, Plugged

Manhole

Example: 71-70682 (Manhole ID)

Example: 5.07 (Manhole Depth)

## S Division (Hoover to Hill)