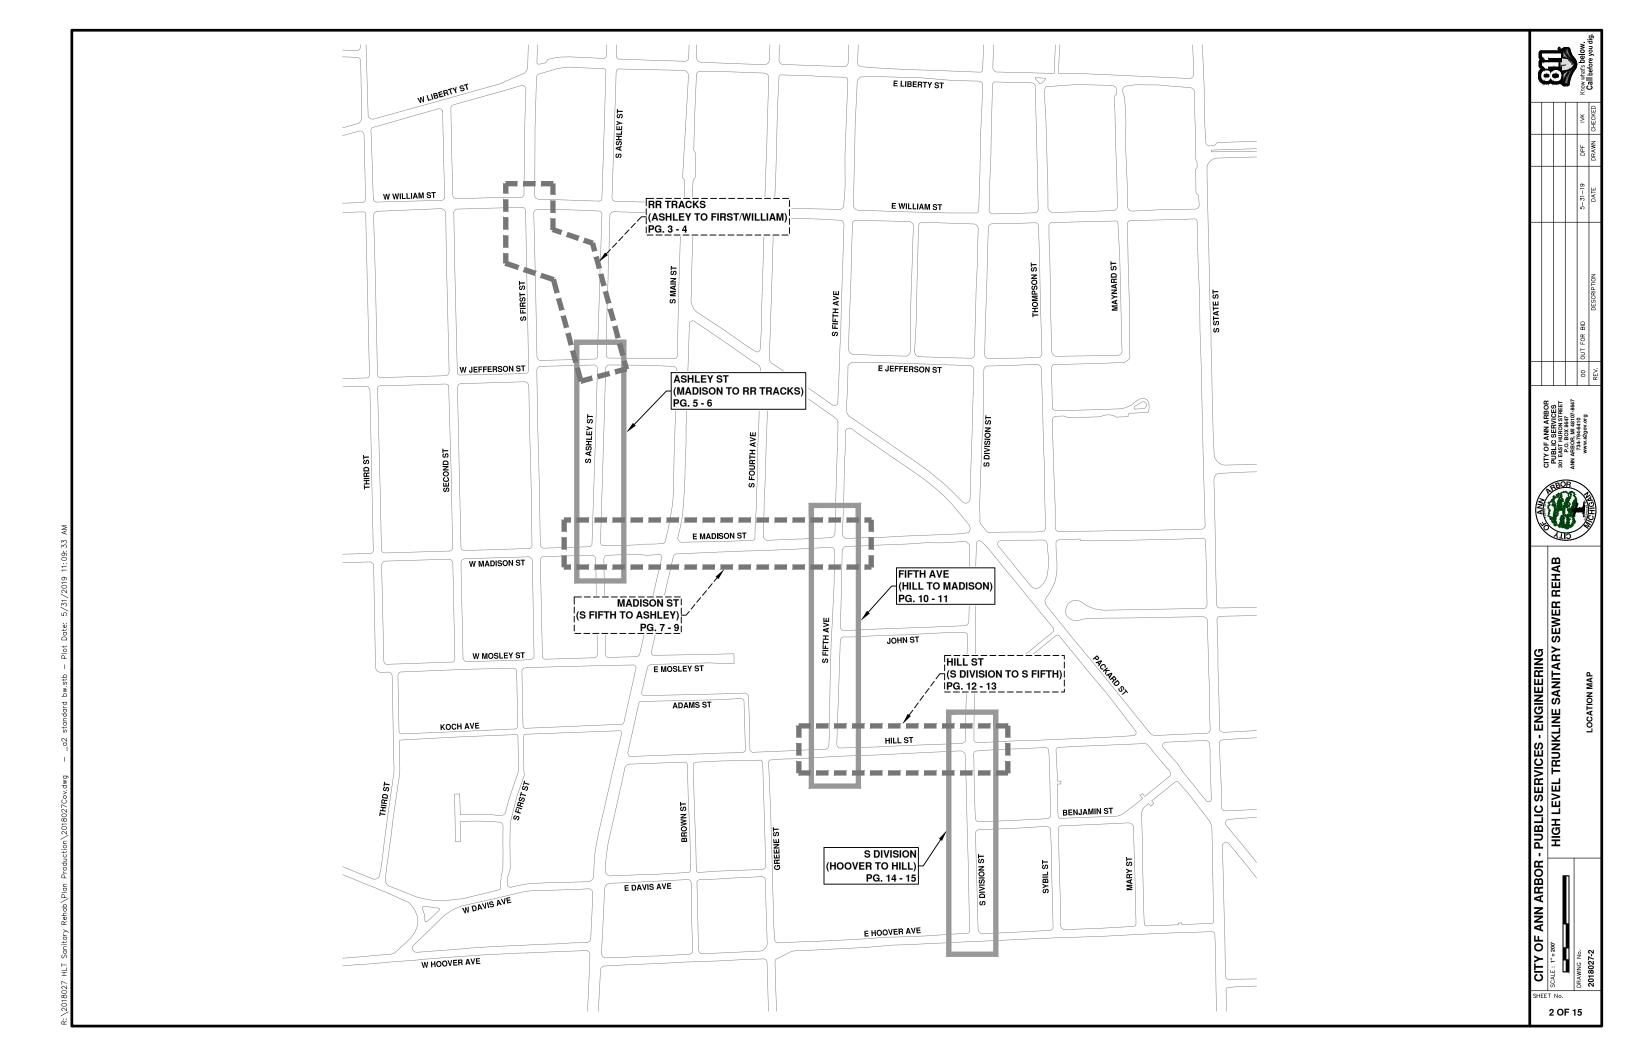

SHEET

NUMBER

5 - 6

SHEET TITLE

LOCATION MAP

### Madison St (S Fifth to Ashley)

Manhole

Proposed Lining Sanitary Lateral, Abandoned Lined Pipe Sanitary Lateral Sanitary Main Sanitary Lateral, Plugged

Fifth Ave (Hill to Madison)

Example: 71-70682 (Manhole ID)

### Hill St (S Division to S Fifth)

0 25 50 100 Feet

Proposed Lining Sanitary Lateral, Abandoned

Lined Pipe Sanitary Lateral

Sanitary Main Sanitary Lateral, Plugged

Manhole

Example: 71-70682 (Manhole ID)

Example: 5.07 (Manhole Depth)

## S Division (Hoover to Hill)