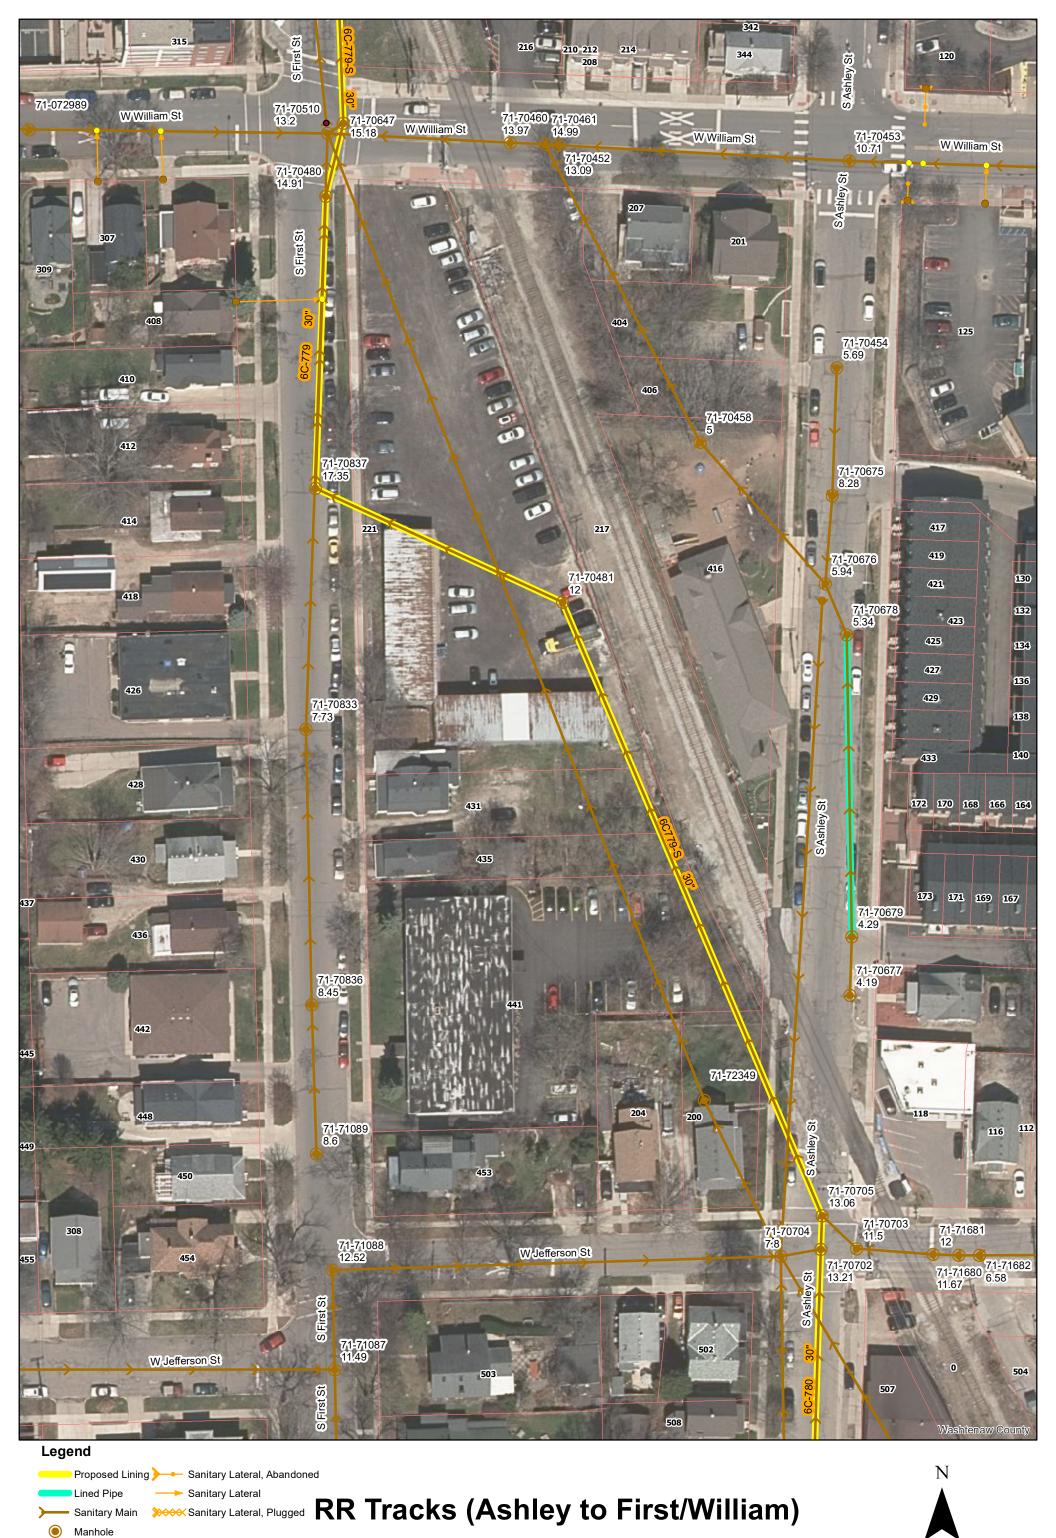

Example: 5.07 (Manhole Depth)

0 37.5

75

150 Feet

Example: 5.07 (Manhole Depth)

40 80 160 For terms and conditions of use see www.a2gov.org/terms ■ Feet

Sanitary Main

Manhole

→ Sanitary Lateral

Sanitary Lateral, Plugged

Example: 5.07 (Manhole Depth)

### Madison St (S Fifth to Ashley)

Manhole

Proposed Lining Sanitary Lateral, Abandoned Lined Pipe Sanitary Lateral Sanitary Main Sanitary Lateral, Plugged

Fifth Ave (Hill to Madison)

Example: 71-70682 (Manhole ID)

Example: 5.07 (Manhole Depth)

Sanitary Main

Manhole

── Sanitary Lateral

>>>> Sanitary Lateral, Plugged

Example: 5.07 (Manhole Depth)