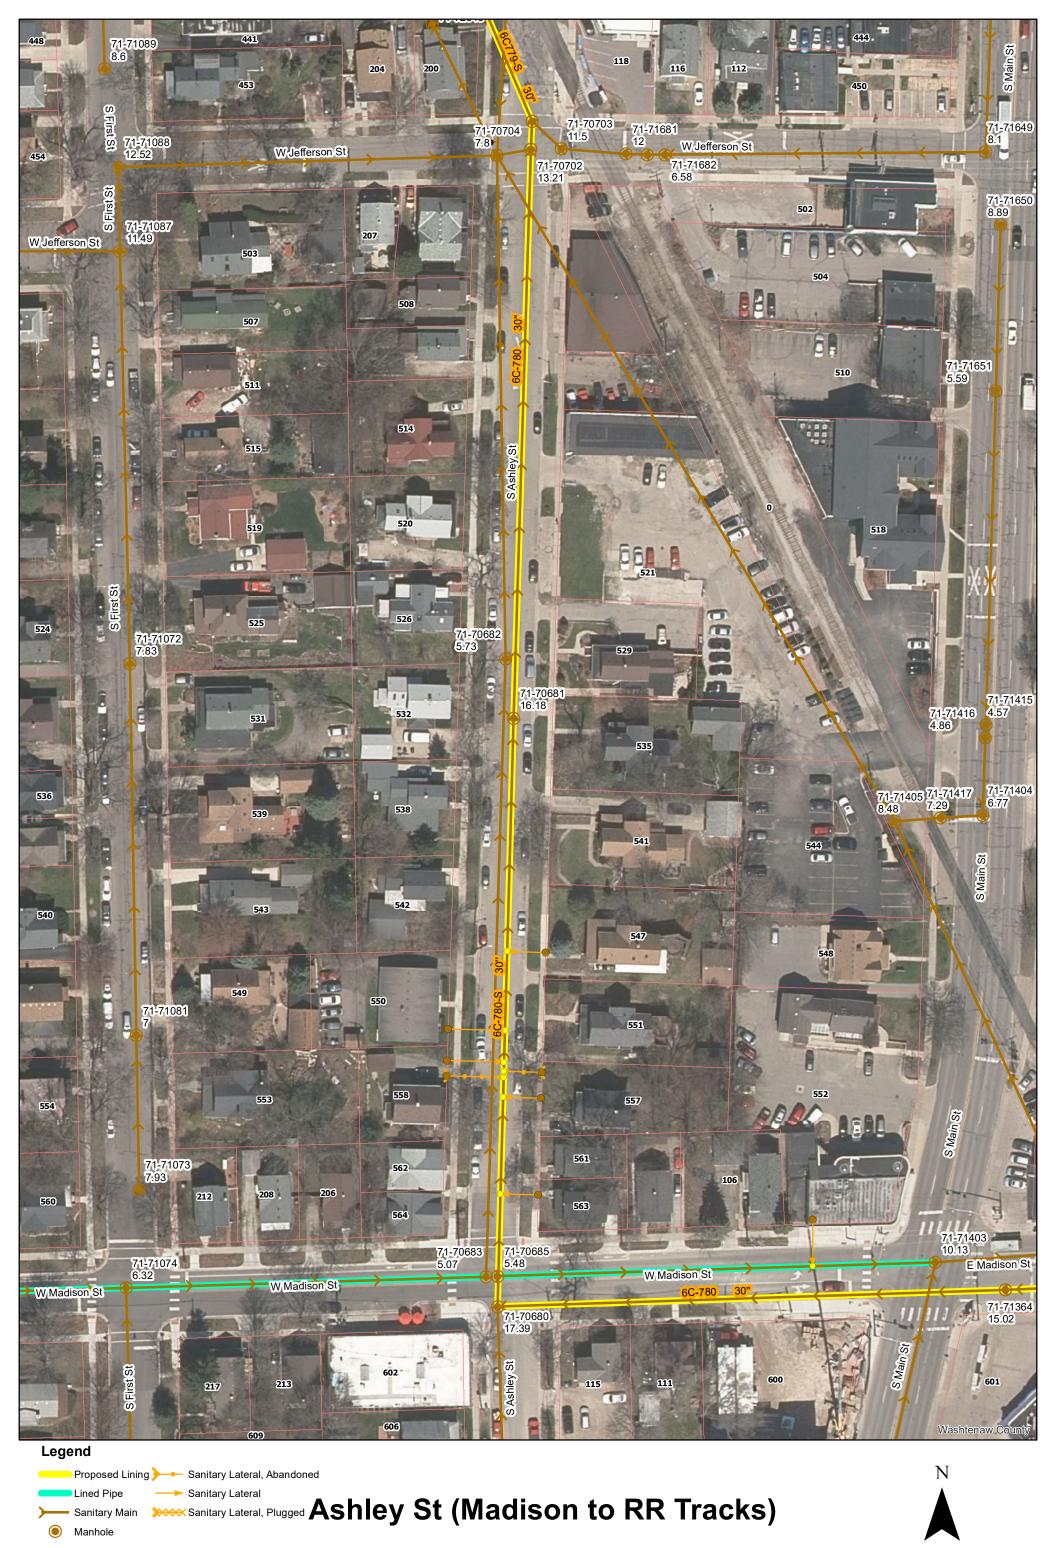

Example: 5.07 (Manhole Depth)

0 37.5

75

150 Feet

Example: 5.07 (Manhole Depth)

40 80 160 For terms and conditions of use see www.a2gov.org/terms ■ Feet

Sanitary Main

Manhole

→ Sanitary Lateral

Sanitary Lateral, Plugged

Example: 5.07 (Manhole Depth)

Example: 5.07 (Manhole Depth)

Sanitary Main

Manhole

── Sanitary Lateral

>>>> Sanitary Lateral, Plugged

Example: 5.07 (Manhole Depth)