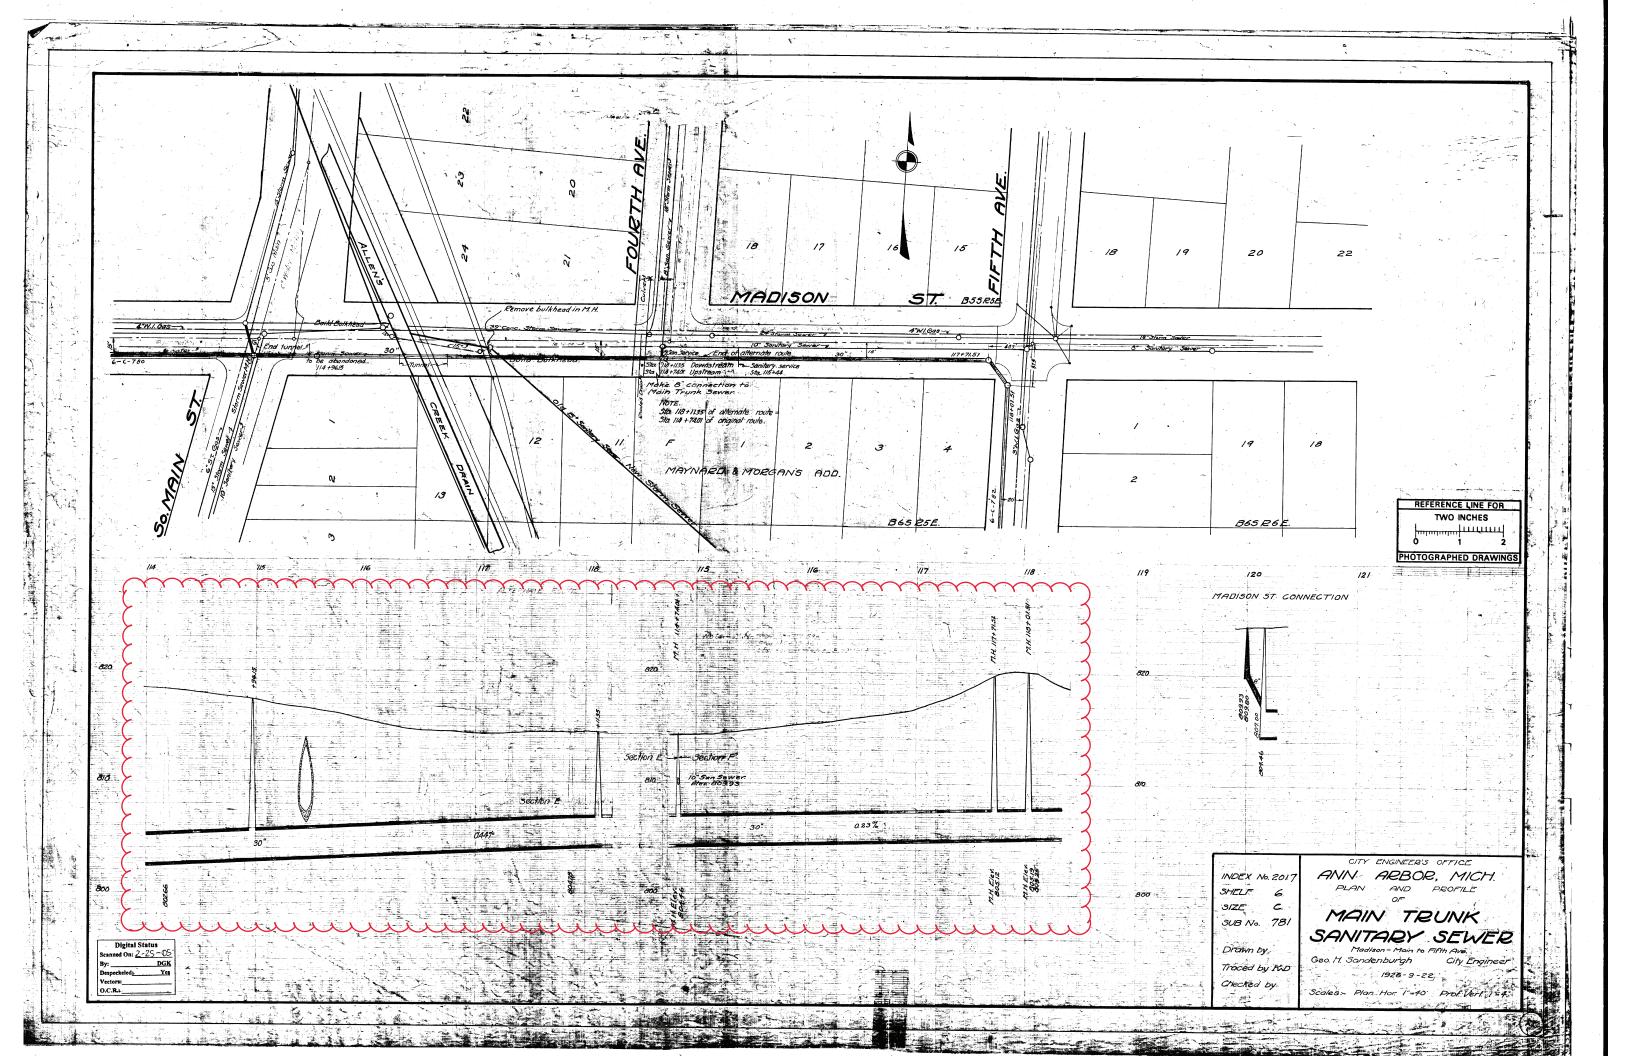

SHEET

NUMBER

5 - 6

SHEET TITLE

LOCATION MAP

HIGH LEVEL TRUNKLINE SANITARY SEWER REHAB

**VICINITY MAP** 

PREPARED UNDER THE SUPERVISION OF

Wellyour IGOR V. KOTLYAR, P.E. - MI LICENSE No. 43287

5/31/2019

OF ANN ARBOR - PUBLIC SERVICES - ENGINEERING CITY (