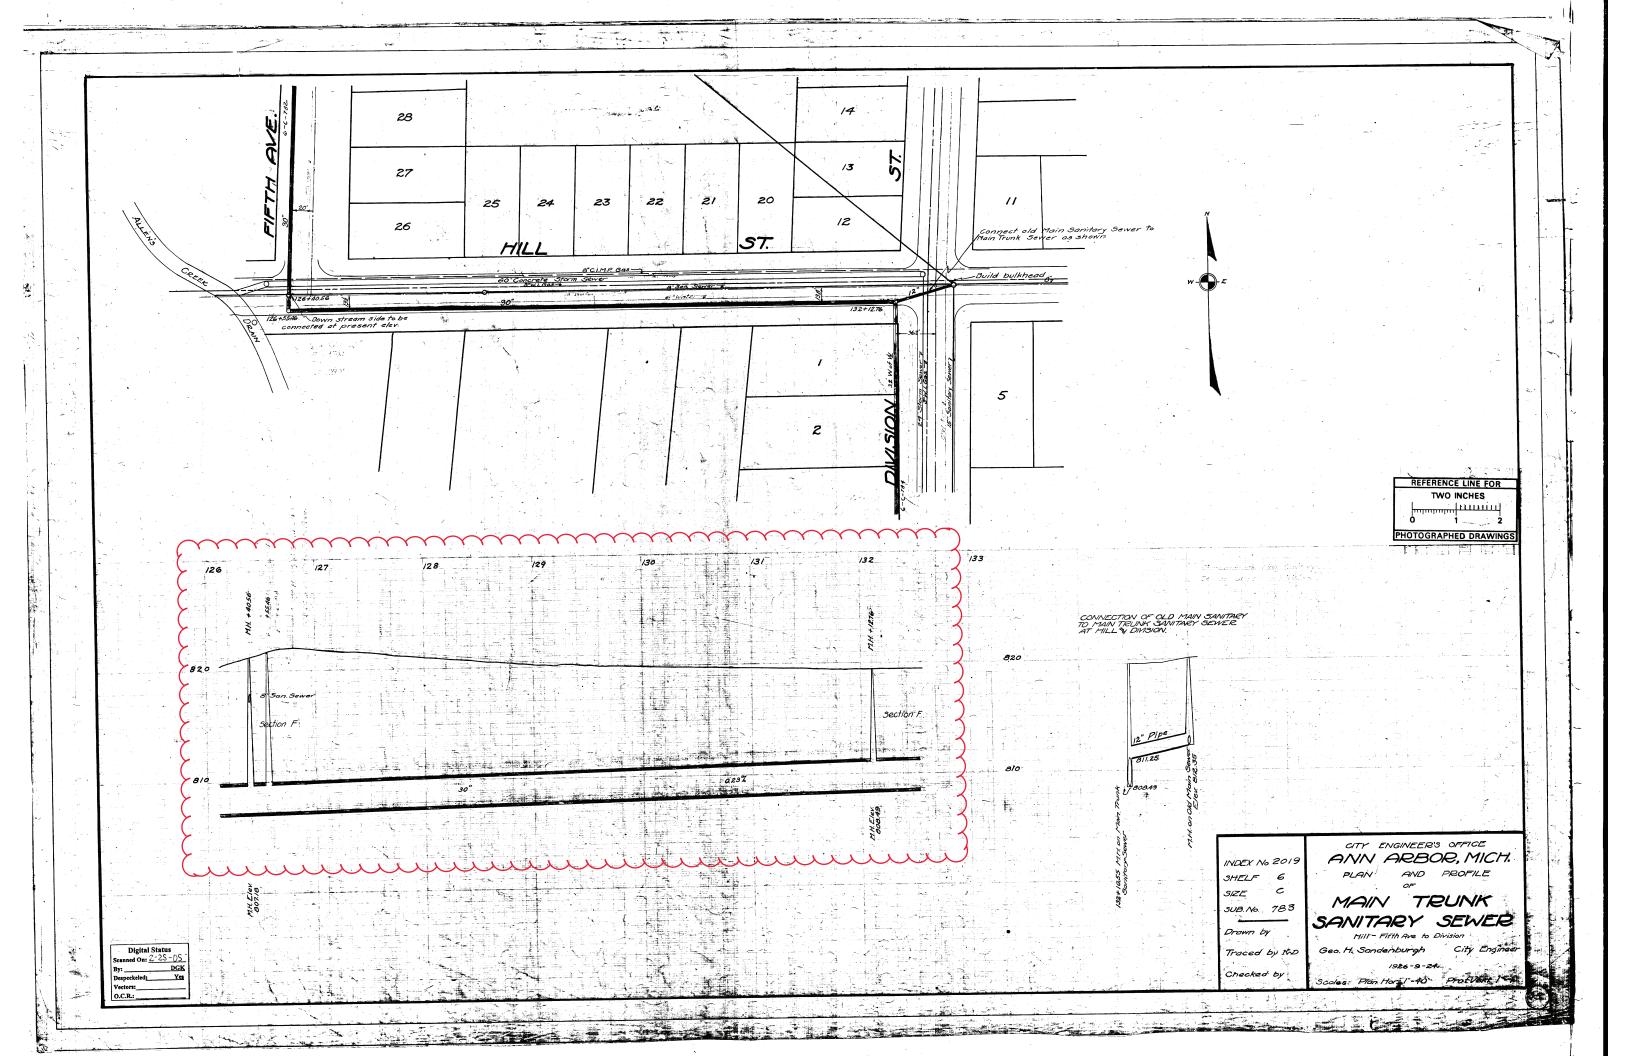

AR, P.E. - MI LICENSE No. 43287

5/31/2019



OF ANN ARBOR - PUBLIC SERVICES - ENGINEERING CITY (





Example: 5.07 (Manhole Depth)

0 37.5

75

150 Feet





Example: 5.07 (Manhole Depth)

40 80 160 For terms and conditions of use see www.a2gov.org/terms ■ Feet





Sanitary Main

Manhole

→ Sanitary Lateral

Sanitary Lateral, Plugged

Example: 5.07 (Manhole Depth)

### Madison St (S Fifth to Ashley)









Manhole

Proposed Lining Sanitary Lateral, Abandoned Lined Pipe Sanitary Lateral Sanitary Main Sanitary Lateral, Plugged

Fifth Ave (Hill to Madison)



Example: 71-70682 (Manhole ID)

Example: 5.07 (Manhole Depth)





Sanitary Main

Manhole

── Sanitary Lateral

>>>> Sanitary Lateral, Plugged

Example: 5.07 (Manhole Depth)

### Hill St (S Division to S Fifth)



0 25 50 100 Feet







Proposed Lining Sanitary Lateral, Abandoned

Lined Pipe Sanitary Lateral

Sanitary Main Sanitary Lateral, Plugged

Manhole

Example: 71-70682 (Manhole ID)

Example: 5.07 (Manhole Depth)

## S Division (Hoover to Hill)