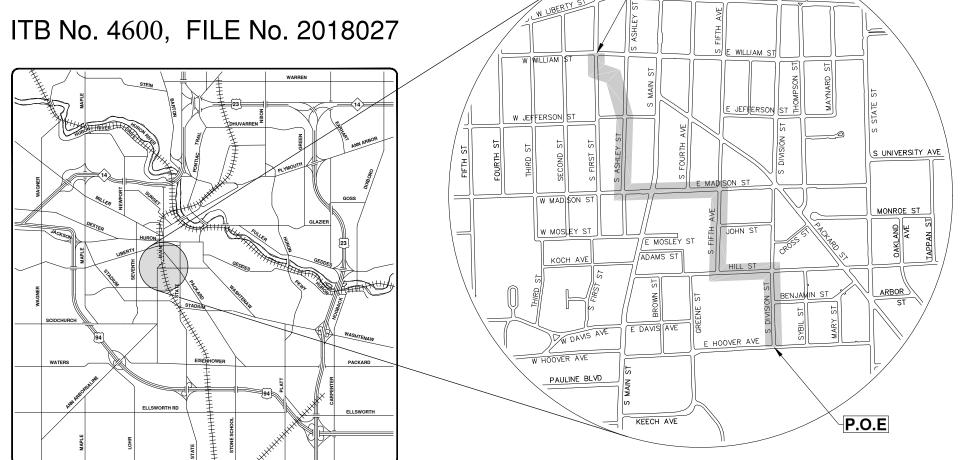

HIGH LEVEL TRUNKLINE SANITARY SEWER REHAB

**VICINITY MAP** 

PREPARED UNDER THE SUPERVISION OF

Wellyour IGOR V. KOTLYAR, P.E. - MI LICENSE No. 43287

5/31/2019

OF ANN ARBOR - PUBLIC SERVICES - ENGINEERING CITY (