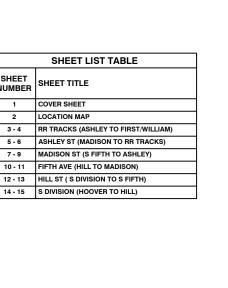

WILL THUS BE ROUTINELY NOTIFIED. THIS DOES NOT RELIEVE THE CONTRACTOR OF THE RESPONSIBILITY OF NOTIFYING UTILITY OWNERS WHO MAY NOT BE A PART OF THE "MISS DIG" ALERT SYSTEM.

THE UNDERGROUND LOCATIONS SHOWN FOR NATURAL GAS, TELEPHONE, ELECTRICAL POWER, CABLE TV AND FIBER OPTIC LINES ARE APPROXIMATE. THE CITY OF ANN ARBOR ASSUMES NO RESPONSIBILITY FOR THEIR ACCURATE REPRESENTATION IN THIS DRAWING. MISS DIG MUST BE CONTACTED PRIOR TO CONSTRUCTION TO LOCATE THESE UTILITIES.

P.O.B

1994 EDITION OF THE CITY OF ANN ARBOR PUBLIC SERVICES DEPARTMENT STANDARD SPECIFICATIONS, IT'S DETAILS, WHICH ARE INCLUDED BY REFERENCE, AND THIS PROJECT'S CONTRACT DOCUMENTS. THE OMISSION OF ANY CURRENT STANDARD DETAIL DOES NOT RELIEVE THE CONTRACTOR

HIGH LEVEL TRUNKLINE SANITARY SEWER REHAB

**VICINITY MAP** 





PREPARED UNDER THE SUPERVISION OF

Wellyour IGOR V. KOTLYAR, P.E. - MI LICENSE No. 43287

5/31/2019



OF ANN ARBOR - PUBLIC SERVICES - ENGINEERING CITY (





Example: 5.07 (Manhole Depth)

0 37.5

75

150 Feet





Example: 5.07 (Manhole Depth)

40 80 160 For terms and conditions of use see www.a2gov.org/terms ■ Feet





Sanitary Main

Manhole

→ Sanitary Lateral

Sanitary Lateral, Plugged

Example: 5.07 (Manhole Depth)

### Madison St (S Fifth to Ashley)









Manhole

Proposed Lining Sanitary Lateral, Abandoned Lined Pipe Sanitary Lateral Sanitary Main Sanitary Lateral, Plugged

Fifth Ave (Hill to Madison)



Example: 71-70682 (Manhole ID)

Example: 5.07 (Manhole Depth)





Sanitary Main

Manhole

── Sanitary Lateral

>>>> Sanitary Lateral, Plugged

Example: 5.07 (Manhole Dept