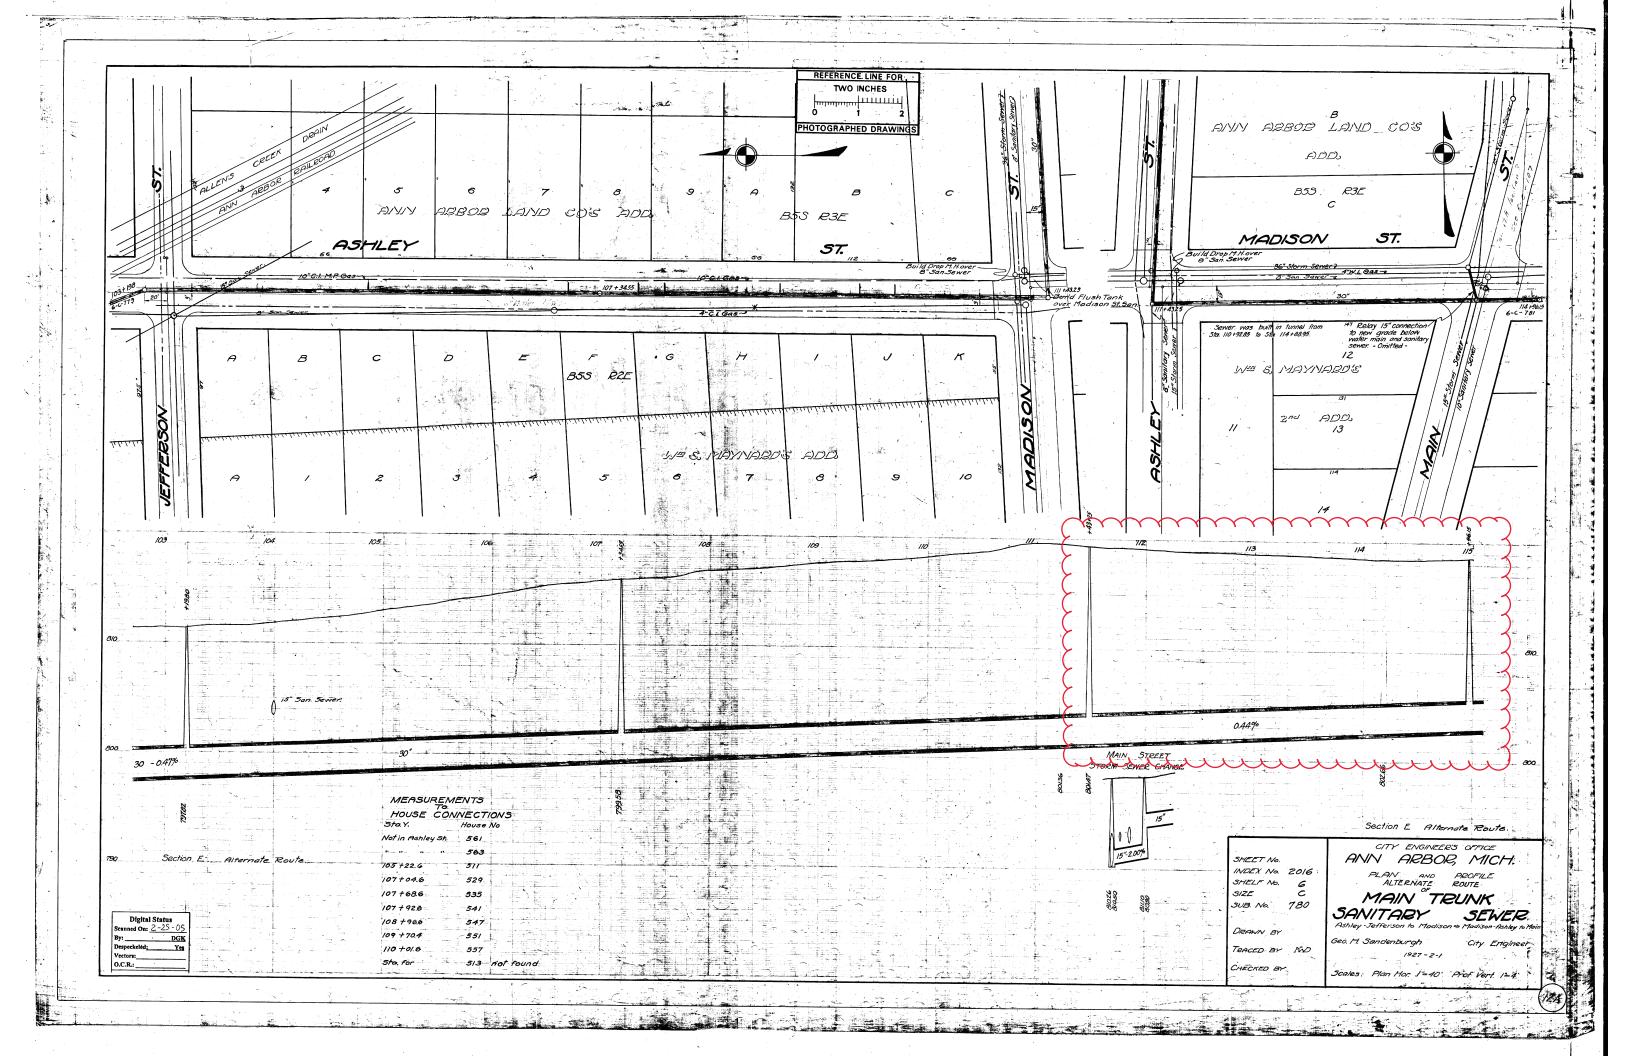

### Madison St (S Fifth to Ashley)

Manhole

Proposed Lining Sanitary Lateral, Abandoned Lined Pipe Sanitary Lateral Sanitary Main Sanitary Lateral, Plugged

Fifth Ave (Hill to Madison)

Example: 71-70682 (Manhole ID)

### Hill St (S Division to S Fifth)

0 25 50 100 Feet

Proposed Lining Sanitary Lateral, Abandoned

Lined Pipe Sanitary Lateral

Sanitary Main Sanitary Lateral, Plugged

Manhole

Example: 71-70682 (Manhole ID)

Example: 5.07 (Manhole Depth)