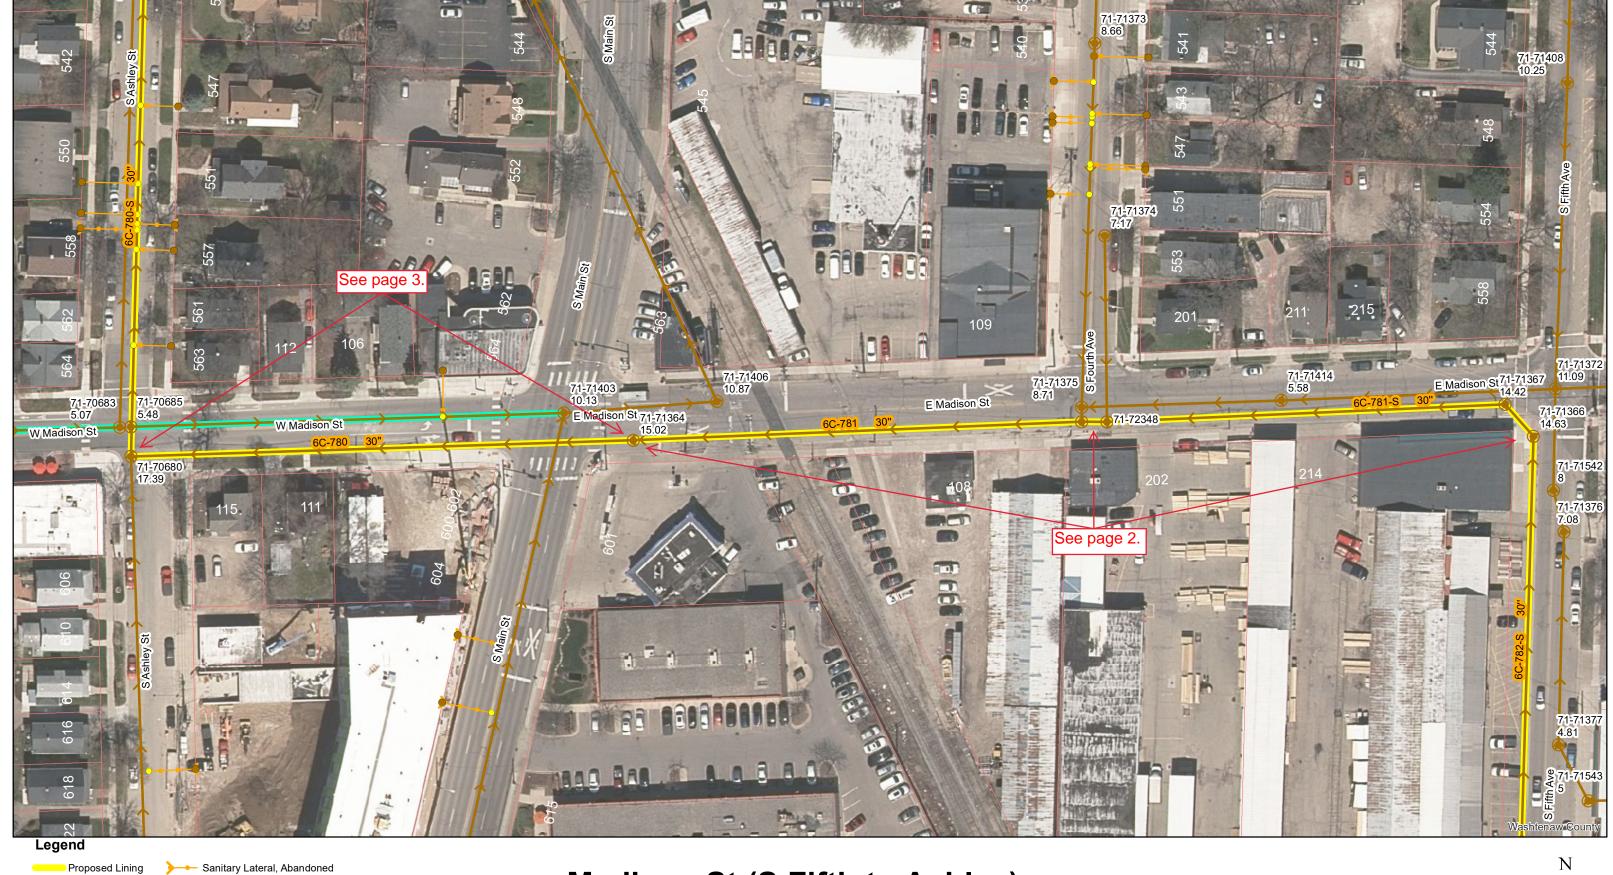

### Madison St (S Fifth to Ashley)

Manhole

Proposed Lining Sanitary Lateral, Abandoned Lined Pipe Sanitary Lateral Sanitary Main Sanitary Lateral, Plugged

Fifth Ave (Hill to Madison)

Example: 71-70682 (Manhole ID)