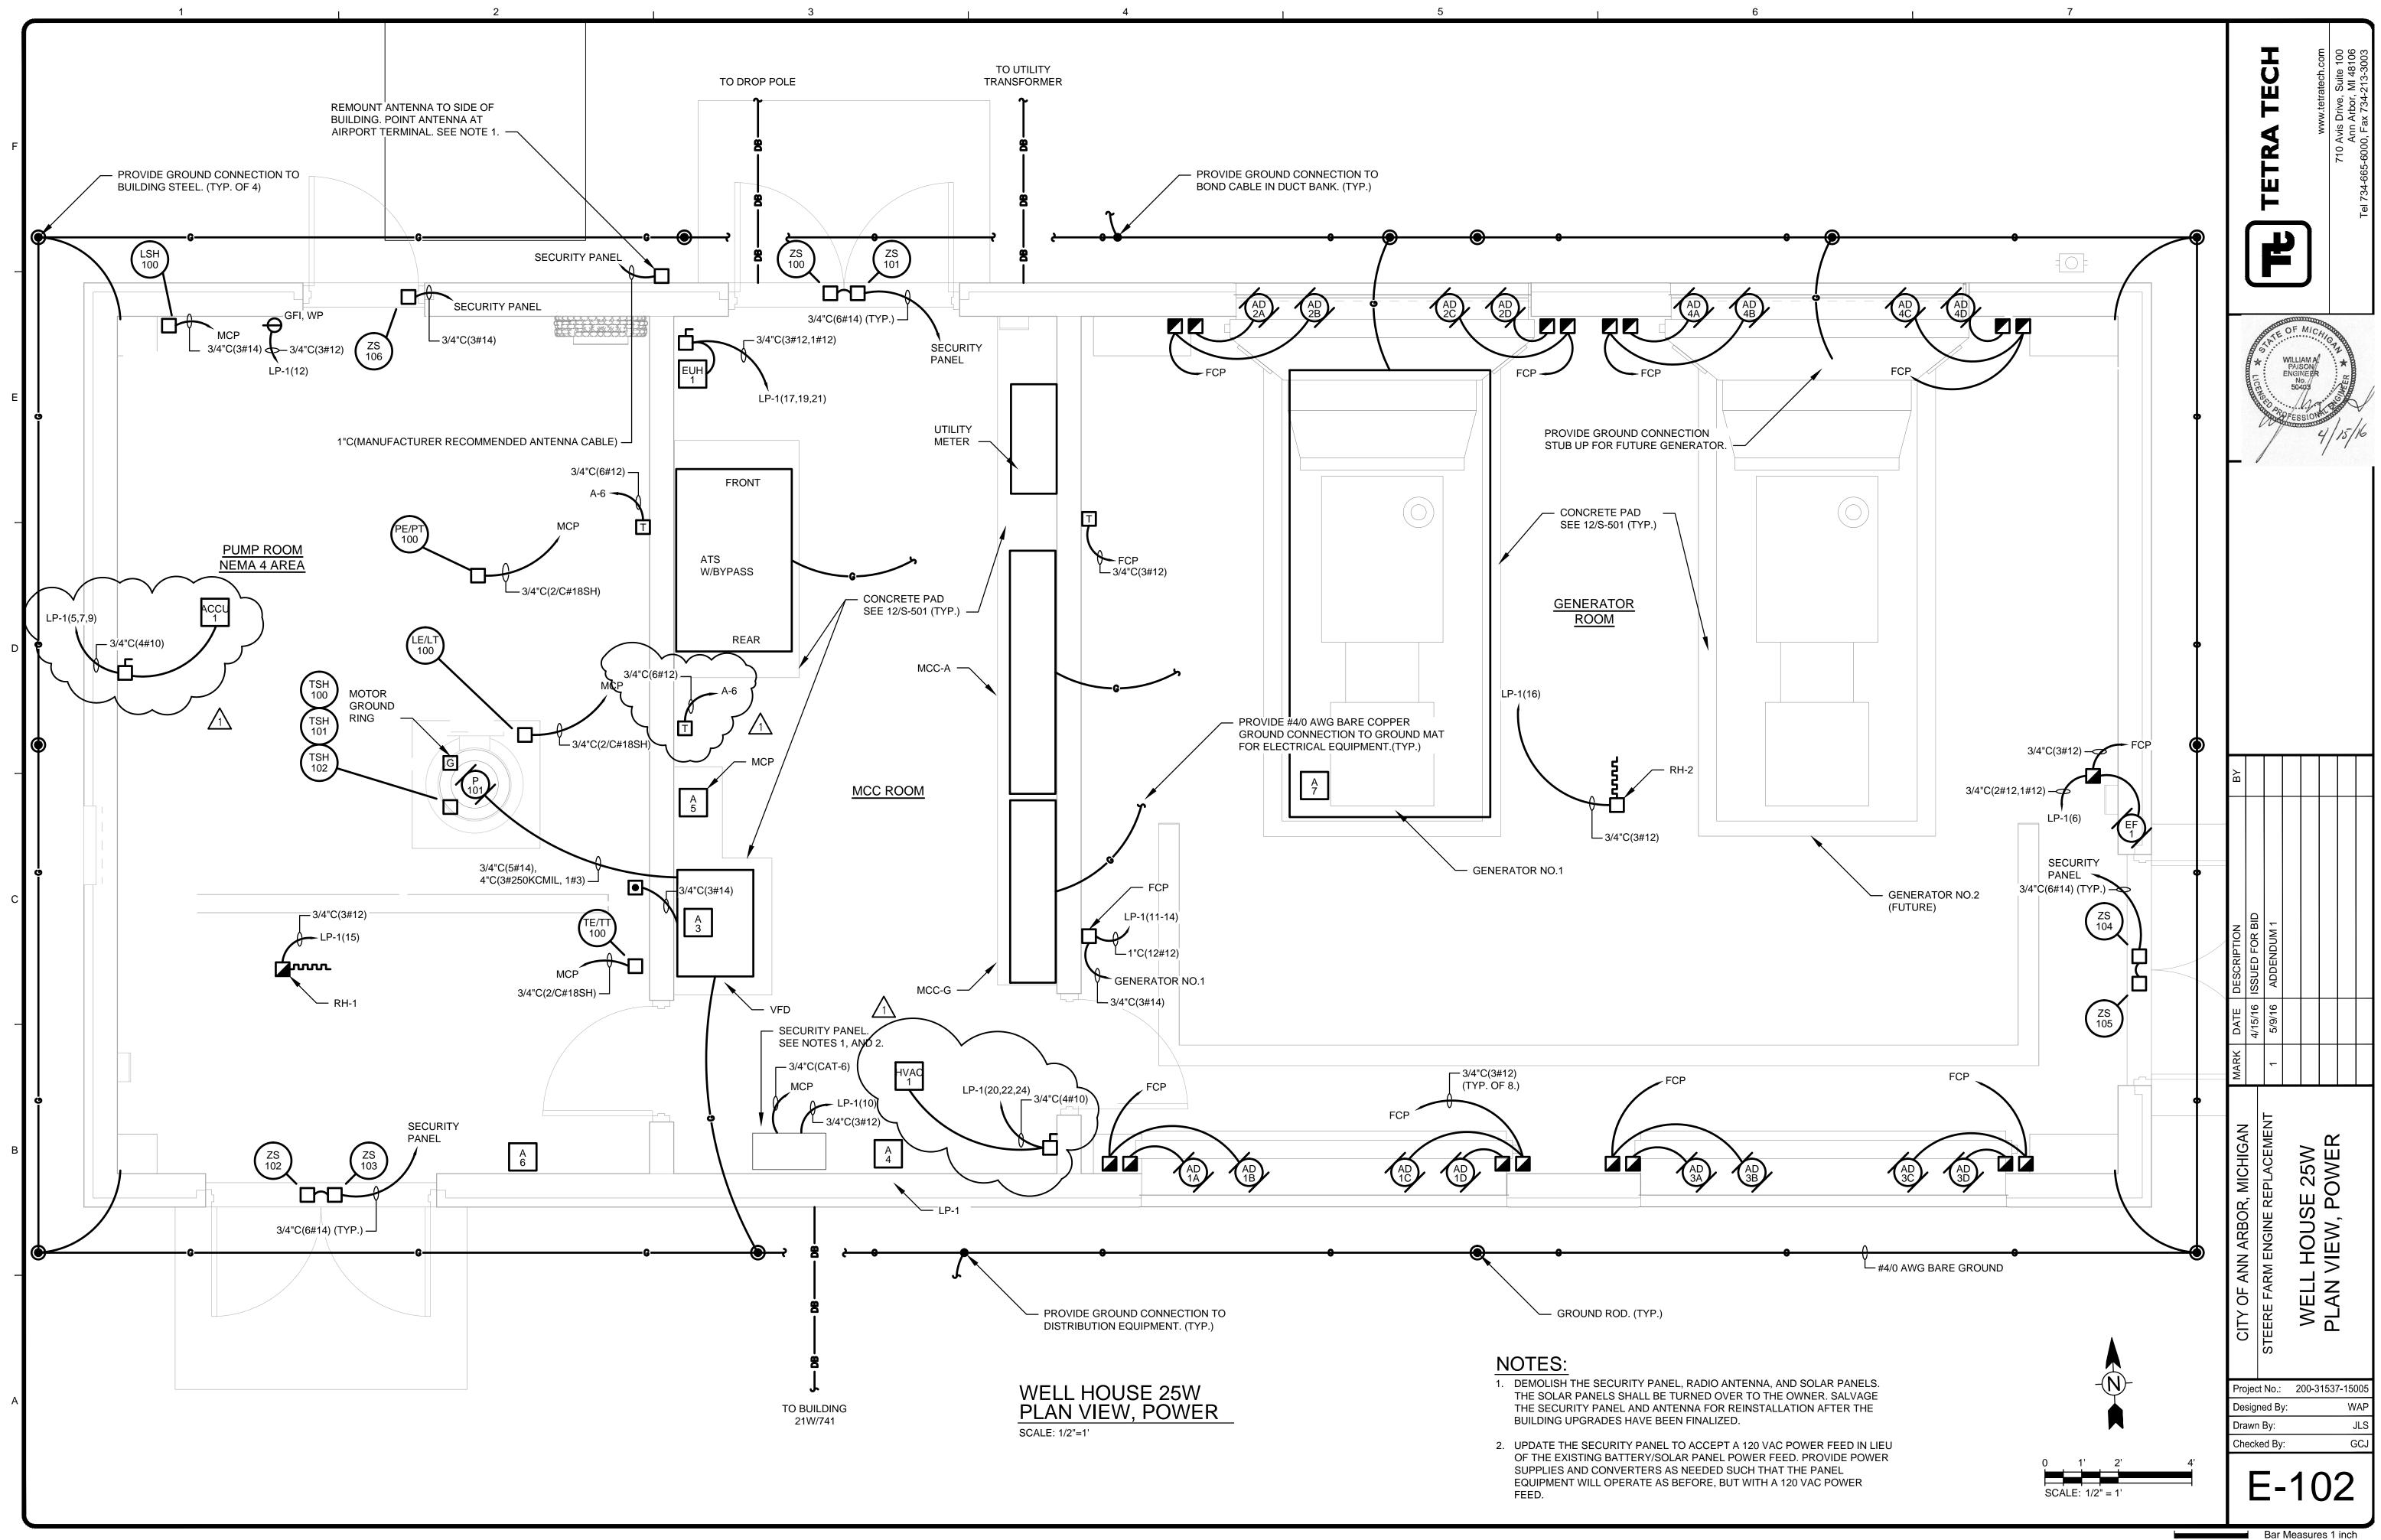

| Drawing, E-102 | Drawing E-102 is reissued within addendum 1 to correct location of ACCU1 (pump room), addition of HVAC-1 and related conduit/wires.                                                                                                |
|----------------|------------------------------------------------------------------------------------------------------------------------------------------------------------------------------------------------------------------------------------|
| Drawing, E-703 | Replace 20 amp, 3 phase breaker with 30 amp, 3-phase breaker<br>for circuit LP-1(5,7,9). Replace three 20 amp, 1 phase breakers<br>with a single 30 amp, 3-phase breaker for circuit LP-1(20,22,24).<br>Label this breaker HVAC-1. |