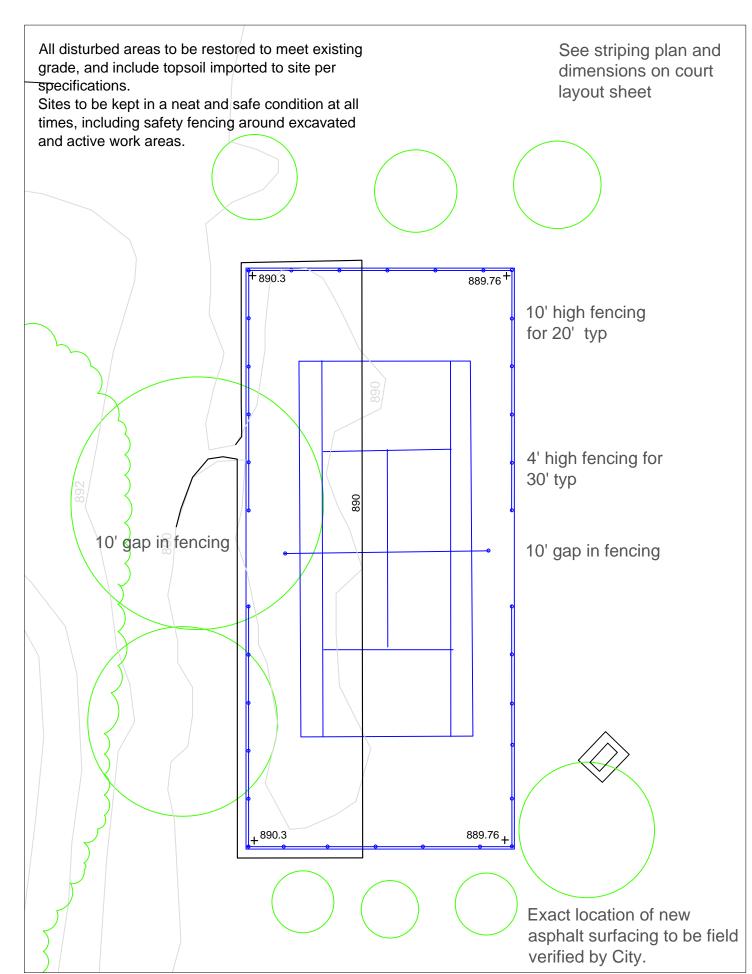

10' continuous fence on east

side of court

only

Allmendinger Tennis and

Tennis Court Proposed Layout

Scale 1"=20'

sasketball  $\Box$ 

Not to scale