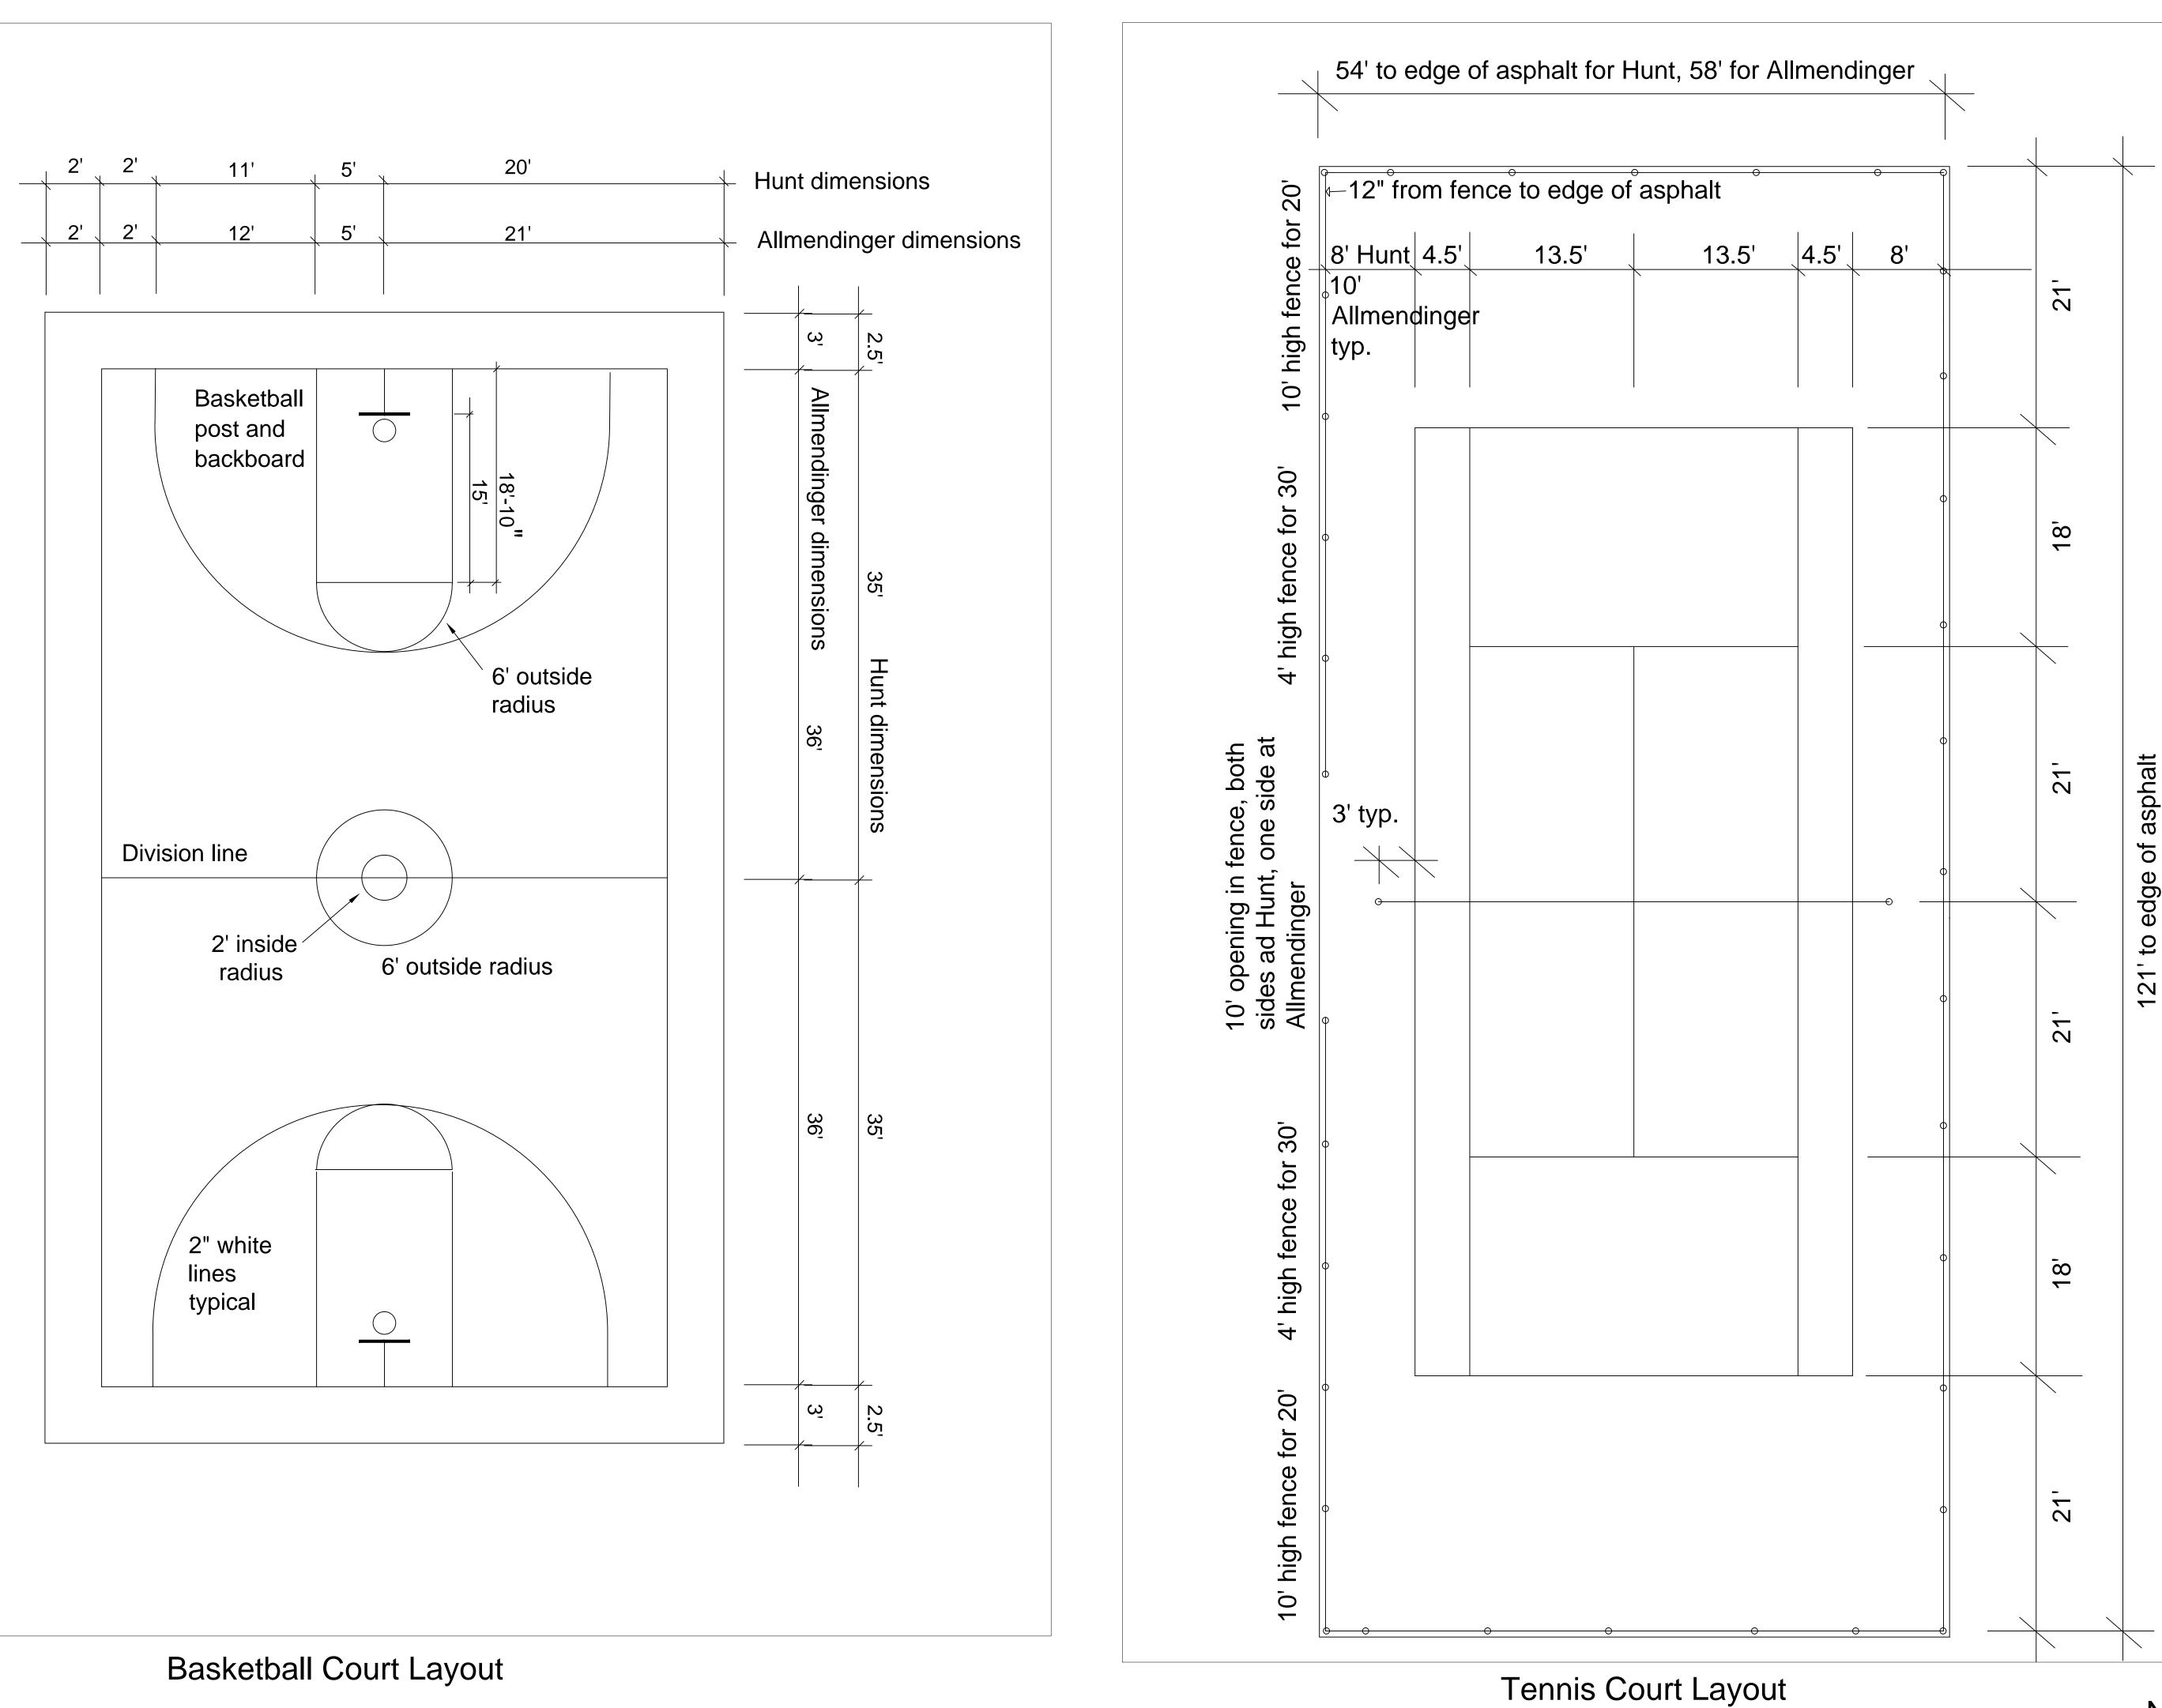

10' continuous fence on east

side of court

only

Allmendinger Tennis and

Tennis Court Proposed Layout

Scale 1"=20'

sasketball  $\Box$ 

Not to scale