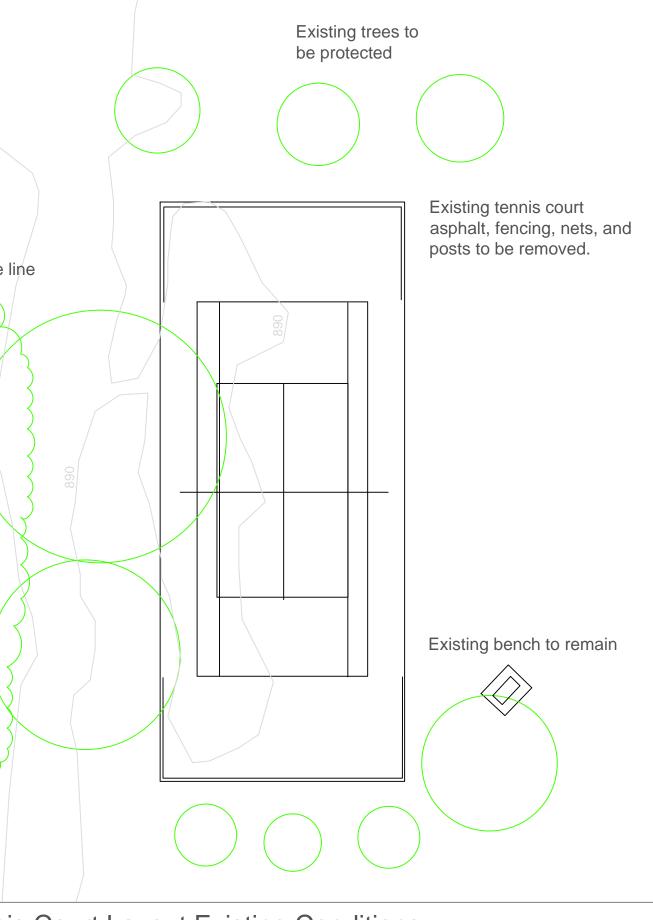

## Hunt and Allmendinger Parks Tennis and Basketball Court Replacements

ITB: 4369

Due: Wednesday, March 11 at 10:30 a.m.

Allmendinger Park

**Hunt Park** 

916.7 +

917.9 +

Scale 1"=30'