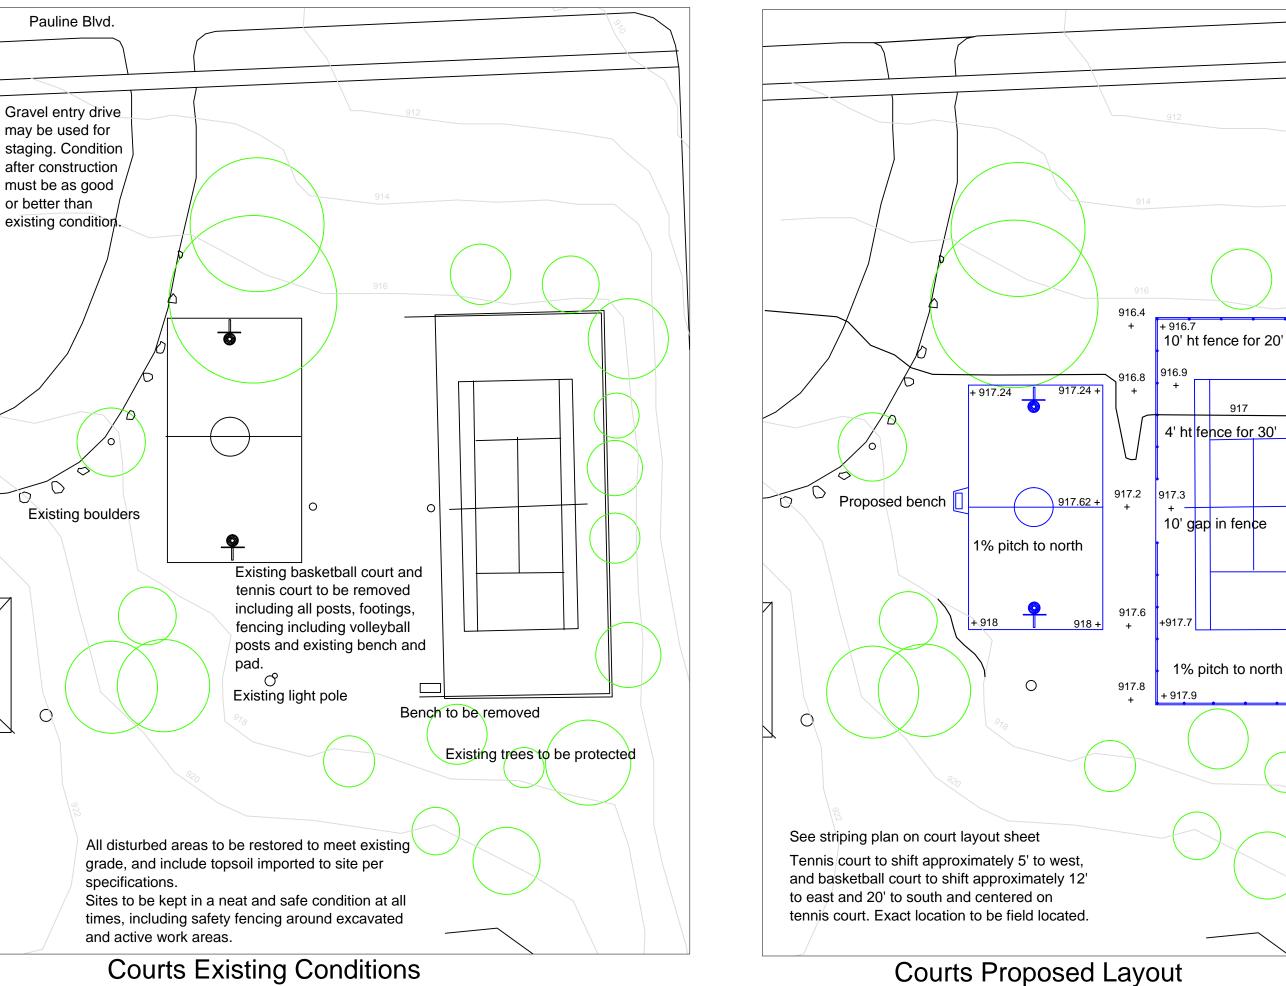

10' continuous fence on east

side of court

only

Allmendinger Tennis and

Tennis Court Proposed Layout

Scale 1"=20'

sasketball  $\Box$ 

Not to scale