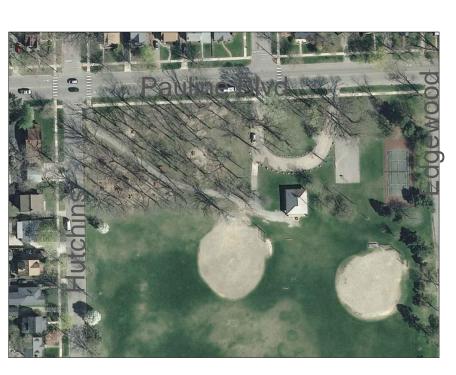

## Hunt and Allmendinger Parks Tennis and Basketball Court Replacements

ITB: 4369

Due: Wednesday, March 11 at 10:30 a.m.

Allmendinger Park

**Hunt Park** 

916.7 +

917.9 +

Scale 1"=30'