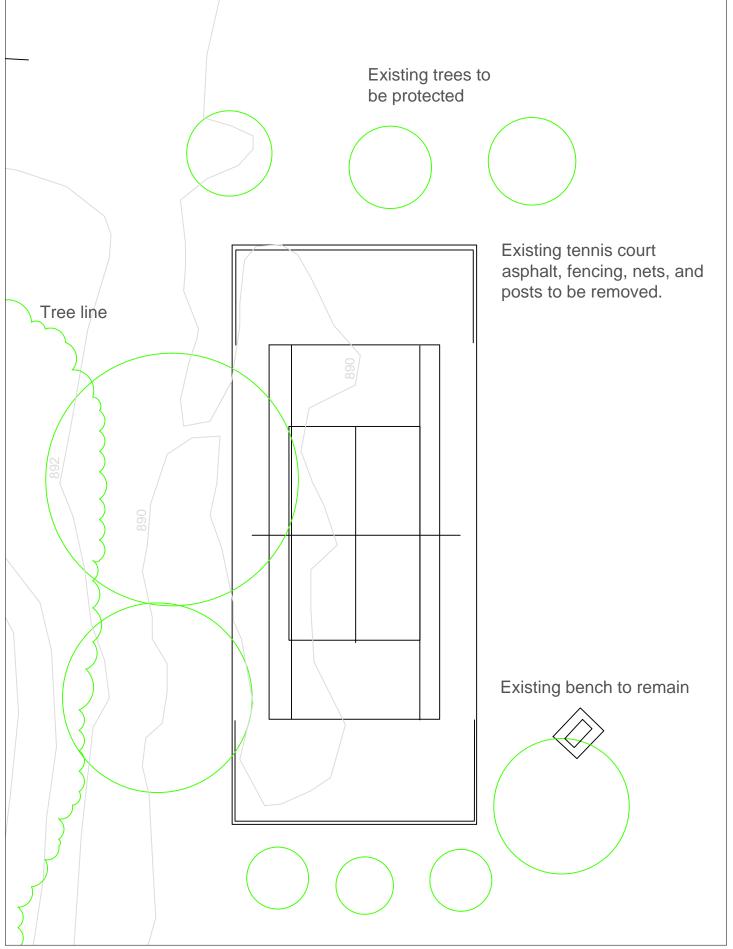

## Hunt and Allmendinger Parks Tennis and Basketball Court Replacements

ITB: 4369

Due: Wednesday, March 11 at 10:30 a.m.

Allmendinger Park

**Hunt Park** 

916.7 +

917.9 +

Scale 1"=30'