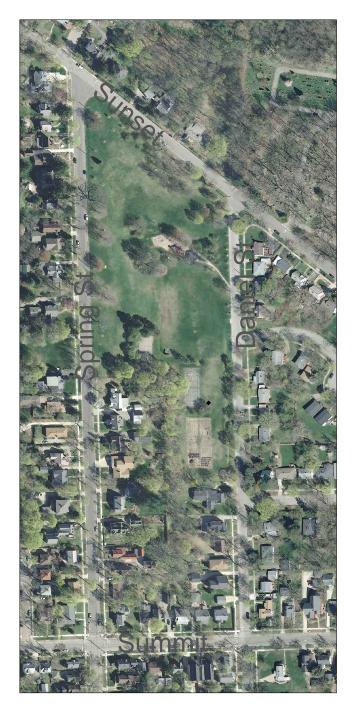

## Hunt and Allmendinger Parks Tennis and Basketball Court Replacements

ITB: 4369

Due: Wednesday, March 11 at 10:30 a.m.

Allmendinger Park

**Hunt Park** 

916.7 +

917.9 +

Scale 1"=30'