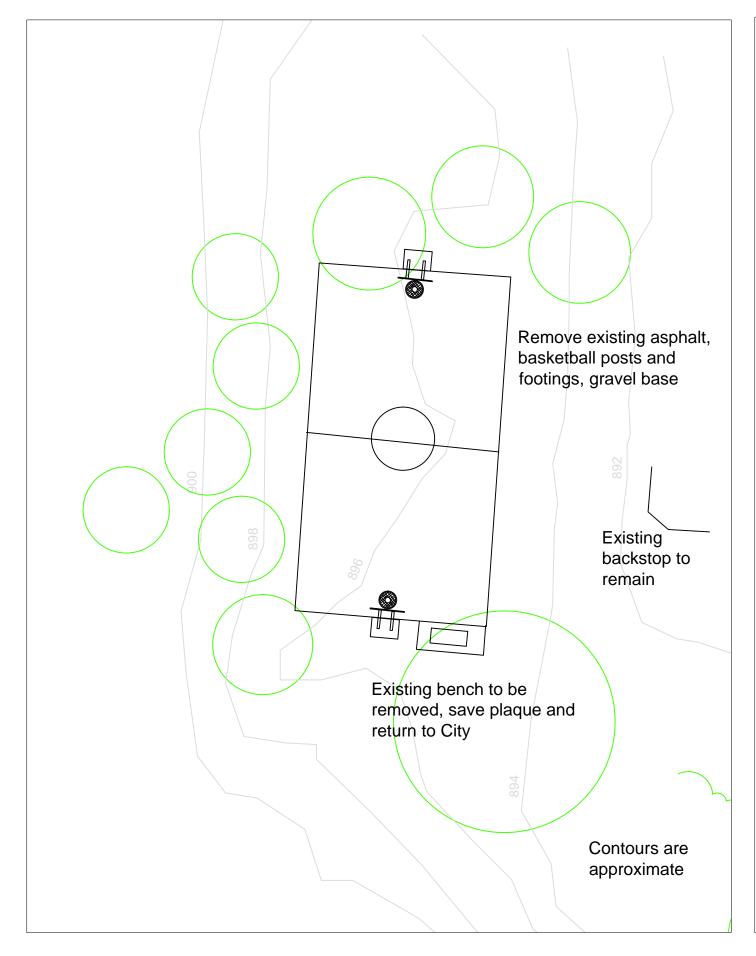

10' continuous fence on east

side of court

only

Allmendinger Tennis and

Tennis Court Proposed Layout

Scale 1"=20'

sasketball  $\Box$ 

Not to scale