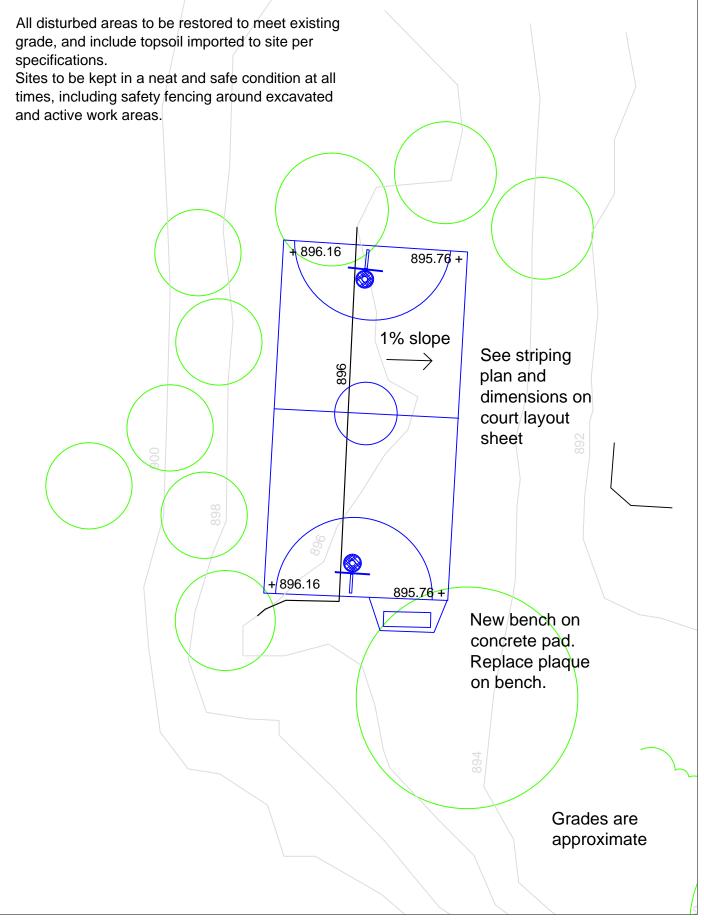

## Hunt and Allmendinger Parks Tennis and Basketball Court Replacements

ITB: 4369

Due: Wednesday, March 11 at 10:30 a.m.

Allmendinger Park

**Hunt Park** 

916.7 +

917.9 +

Scale 1"=30'