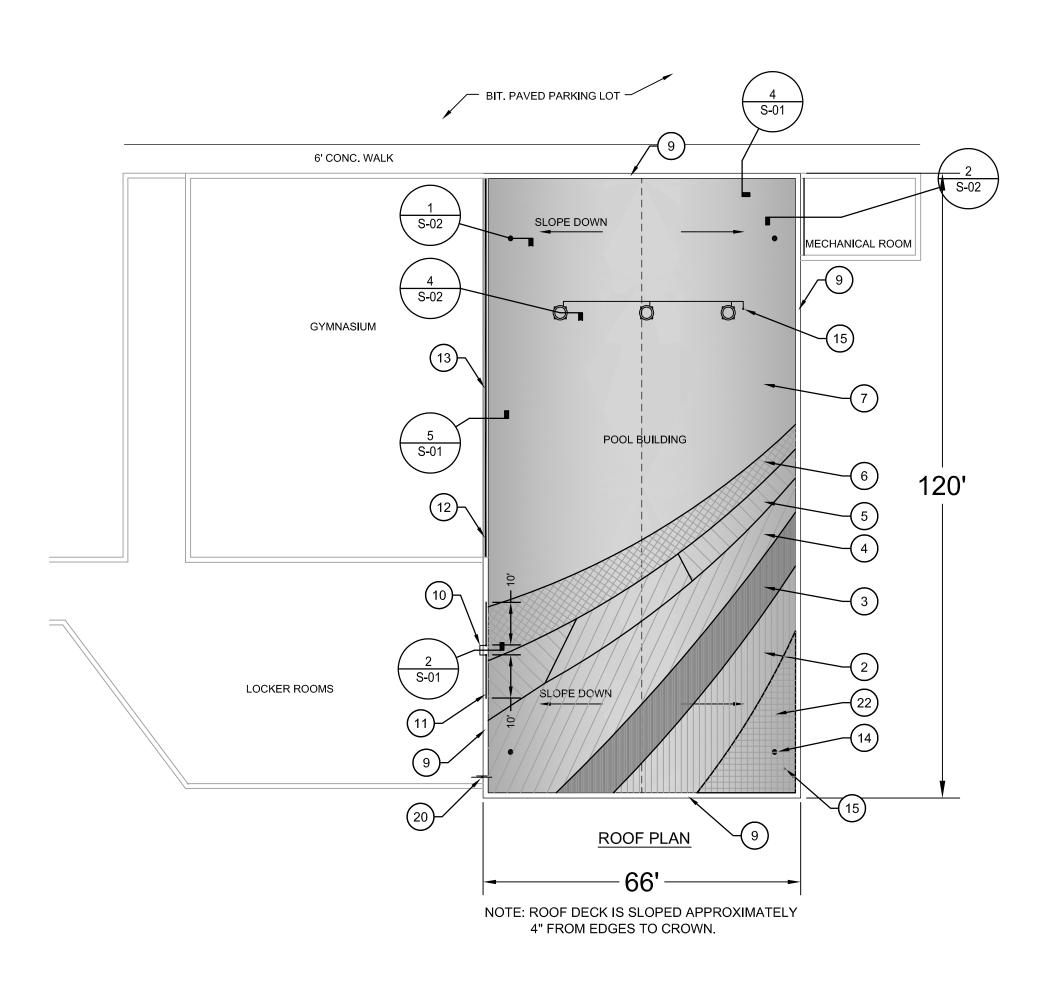

# CONSTRUCTION NOTES:

- (1) REPLACE CORRODED CORRUGATED ROOF DECK PANELS AS NEEDED. SEE DEMOLITION NOTE 1 ON SHEET C-02 AND DETAIL 3 ON SHEET S-01.
- (2) SOLVENT PREP SURFACE TO SP-1 STANDARDS, AND APPLY ONE COAT OF OMNI-THANE SEALANT. APPROXIMATELY 8,500 SF.
- (3) INSTALL 6 MIL POLYETHYLENE VAPOR RETARDANT BARRIER. APPROXIMATELY 8,500 SF.
- (4) INSTALL 2-LAYERS (2 1/2") OF POLYISOCYANURATE ROOF DECK INSULATION FOR R-30 RATING. LONG EDGES OF SECOND LAYER PANELS SHALL BE STAGGERED AND LAID PERPENDICULAR TO
- (5) INSTALL TAPERED POLYISOCYANURATE INSULATION SADDLE "CRICKET" PANELS (1/4" PER 1' SLOPE).
- (6) INSTALL 1/2" COVER BOARD.

FIRST LAYER.

- (7) INSTALL EPDM MEMBRANE. SEE SECTION ON SHEET S-01.
- (8) INSTALL WALKWAY PANELS.
- (9) INSTALL NEW COPING (5'x13"x3") WITH 5" FLANGE INSTALLED ON EXTERIOR OF PARAPET WALL. APPROXIMATELY 290 LF.
- (10) INSTALL NEW LADDER ANCHORED PER DETAIL 1 ON SHEET S-01.
- (11) INSTALL NEW RAILING. 20 LF PER DETAIL 1 ON SHEET S-01.
- (12) INSTALL EXPANSION JOINT AND CURB BETWEEN POOL BUILDING AND
- GYMNASIUM. APPROXIMATELY 80 LF. SEE DETAILS ON SHEET S-01.
- (13) NEW EXPANSION JOINT PARAPET CAP. APPROXIMATELY 80 LF.
- (14) PROVIDE BOOT OR FLASHING FOR WATER TIGHT SEAL AROUND ROOF DRAINS; TYPICAL OF 4. (SEE DETAIL 1, SHEET S-02)
- PROVIDE BOOT FOR WATER TIGHT SEAL AROUND 3" Ø PLUMBING VENT, AND ALL OTHER ROOF PENTETRATIONS (TYP.).
- (16) REPLACE DETERIORATED PIPE INSULATION TO MATCH EXISTING. PROVIDE SMOOTH TRANSITION TO EXISTING ADJACENT. PAINT TO MATCH EXISTING.
- (17) REFURBISH WINDOW LINTELS PER SPECIFICATIONS; TYPICAL OF 12 EACH. RE-INSTALL WINDOWS, SEAL PER SPECIFICATIONS. TOUCH

TYPICAL OF 4 LOCATIONS. 2" FIBERGLASS WITH PAPER WRAP.

- UP PAINT AS REQUIRED.

  (18) REFURBISH DOOR LINTELS PER SPECIFICATIONS; TYPICAL OF 4 SETS DOUBLE DOORS AND 3 SINGLE DOORS. RE-INSTALL DOORS,
- SEAL PER SPECIFICATIONS. TOUCH UP PAINT AS REQUIRED. (19) TAPERED INSULATION SADDLE (CRICKET) PANELS ARE TO BE LAID WITH THE ¼" PER 1' SLOPE PERPENDICULAR TO THE VALLEY
- SLOPING TO THE ROOF DRAIN. (HATCHED AREA). (20) REINSTALL ANTENNA AS NEEDED.
- (21) PITCH FOLLOWS SLOPE OF EXISTING ROOF DECK.
- 22) INSTALL ¼" DENS-DECK. SEE DETAIL 6 ON S-01.

# **ROOF PLAN NOTES:**

- 1. DRAWINGS MAY NOT SHOW ALL ROOF MOUNTED OR PENETRATED ITEMS. ALL ROOF MOUNTED AND PENETRATED ITEMS (I.E. EXPANSION JOINTS, PIPES, DUCTS, CURBS, LIGHTNING RODS, EQUIPMENT SUPPORTS, ETC.) TO BE FLASHED WATERTIGHT PER ROOFING MANUFACTURER'S RECOMMENDATIONS TO SUIT JOB CONDITION.
- 2. COORDINATE SIZE, QUANTITY & LOCATIONS OF PENETRATIONS WITH MECHANICAL, PLUMBING & ELECTRICAL CONTRACTORS.
- 3. FLASH ALL PARAPETS AND EDGE CONDITIONS WATER TIGHT PER MANUFACTURER'S SPECIFICATIONS. WHERE ROOF MEMBRANE SIDE WALL FLASHING DOES NOT EXTEND OVER PARAPET COPING, PROVIDE THRU WALL COUNTER FLASHING OVER MEMBRANE FLASHING (MINIMUM 8" ABOVE ROOF MEMBRANE SURFACE).
- 4. DRAWINGS INDICATE INTENT OF POSITIVE DRAINAGE, PROVIDE TAPERED INSULATION AND/OR EDGE STRIPS AS REQUIRED TO MAINTAIN SLOPE TO ROOF DRAINS. FLASH ROOF DRAINS WATERTIGHT. THERE ARE TO BE NO STANDING OR PONDING WATER AREAS ON THE ROOF.
- 5. WHERE TAPERED INSULATION IS INDICATED AT EDGE CONDITION LOW AREAS, BUILD EDGE UP WITH ADDITIONAL NAILERS TO MAINTAIN CONSTANT ROOF EDGE LINE.
- 6. EQUIPMENT CURBS SHALL BE FURNISHED & INSTALLED BY ROOFING CONTRACTOR.

Client/Project CITY OF ANN ARBOR

MACK POOL ROOF REPLACEMENT

Ann Arbor, Michigan

EXTERIOR ROOF PLAN & INTERIOR WORK PLAN

Project No. 2075120204 Drawing No.