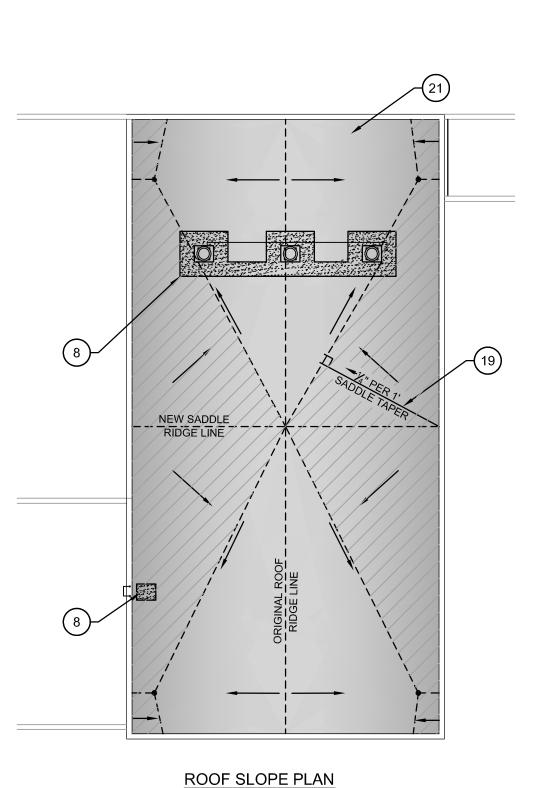

# CONSTRUCTION NOTES:

- (1) REPLACE CORRODED CORRUGATED ROOF DECK PANELS AS NEEDED. SEE DEMOLITION NOTE 1 ON SHEET C-02 AND DETAIL 3 ON SHEET S-01.
- (2) SOLVENT PREP SURFACE TO SP-1 STANDARDS, AND APPLY ONE COAT OF OMNI-THANE SEALANT. APPROXIMATELY 8,500 SF.
- (3) INSTALL 6 MIL POLYETHYLENE VAPOR RETARDANT BARRIER. APPROXIMATELY 8,500 SF.
- (4) INSTALL 2-LAYERS (2 1/2") OF POLYISOCYANURATE ROOF DECK INSULATION FOR R-30 RATING. LONG EDGES OF SECOND LAYER PANELS SHALL BE STAGGERED AND LAID PERPENDICULAR TO
- (5) INSTALL TAPERED POLYISOCYANURATE INSULATION SADDLE "CRICKET" PANELS (1/4" PER 1' SLOPE).
- (6) INSTALL 1/2" COVER BOARD.

FIRST LAYER.

- (7) INSTALL EPDM MEMBRANE. SEE SECTION ON SHEET S-01.
- (8) INSTALL WALKWAY PANELS.
- (9) INSTALL NEW COPING (5'x13"x3") WITH 5" FLANGE INSTALLED ON EXTERIOR OF PARAPET WALL. APPROXIMATELY 290 LF.
- (10) INSTALL NEW LADDER ANCHORED PER DETAIL 1 ON SHEET S-01.
- (11) INSTALL NEW RAILING. 20 LF PER DETAIL 1 ON SHEET S-01.
- (12) INSTALL EXPANSION JOINT AND CURB BETWEEN POOL BUILDING AND
- GYMNASIUM. APPROXIMATELY 80 LF. SEE DETAILS ON SHEET S-01.
- (13) NEW EXPANSION JOINT PARAPET CAP. APPROXIMATELY 80 LF.
- (14) PROVIDE BOOT OR FLASHING FOR WATER TIGHT SEAL AROUND ROOF DRAINS; TYPICAL OF 4. (SEE DETAIL 1, SHEET S-02)
- PROVIDE BOOT FOR WATER TIGHT SEAL AROUND 3" Ø PLUMBING VENT, AND ALL OTHER ROOF PENTETRATIONS (TYP.).
- (16) REPLACE DETERIORATED PIPE INSULATION TO MATCH EXISTING. PROVIDE SMOOTH TRANSITION TO EXISTING ADJACENT. PAINT TO MATCH EXISTING.
- (17) REFURBISH WINDOW LINTELS PER SPECIFICATIONS; TYPICAL OF 12 EACH. RE-INSTALL WINDOWS, SEAL PER SPECIFICATIONS. TOUCH

TYPICAL OF 4 LOCATIONS. 2" FIBERGLASS WITH PAPER WRAP.

- UP PAINT AS REQUIRED.

  (18) REFURBISH DOOR LINTELS PER SPECIFICATIONS; TYPICAL OF 4 SETS DOUBLE DOORS AND 3 SINGLE DOORS. RE-INSTALL DOORS,
- SEAL PER SPECIFICATIONS. TOUCH UP PAINT AS REQUIRED. (19) TAPERED INSULATION SADDLE (CRICKET) PANELS ARE TO BE LAID WITH THE ¼" PER 1' SLOPE PERPENDICULAR TO THE VALLEY
- SLOPING TO THE ROOF DRAIN. (HATCHED AREA). (20) REINSTALL ANTENNA AS NEEDED.
- (21) PITCH FOLLOWS SLOPE OF EXISTING ROOF DECK.
- 22) INSTALL ¼" DENS-DECK. SEE DETAIL 6 ON S-01.

# **ROOF PLAN NOTES:**

- 1. DRAWINGS MAY NOT SHOW ALL ROOF MOUNTED OR PENETRATED ITEMS. ALL ROOF MOUNTED AND PENETRATED ITEMS (I.E. EXPANSION JOINTS, PIPES, DUCTS, CURBS, LIGHTNING RODS, EQUIPMENT SUPPORTS, ETC.) TO BE FLASHED WATERTIGHT PER ROOFING MANUFACTURER'S RECOMMENDATIONS TO SUIT JOB CONDITION.
- 2. COORDINATE SIZE, QUANTITY & LOCATIONS OF PENETRATIONS WITH MECHANICAL, PLUMBING & ELECTRICAL CONTRACTORS.
- 3. FLASH ALL PARAPETS AND EDGE CONDITIONS WATER TIGHT PER MANUFACTURER'S SPECIFICATIONS. WHERE ROOF MEMBRANE SIDE WALL FLASHING DOES NOT EXTEND OVER PARAPET COPING, PROVIDE THRU WALL COUNTER FLASHING OVER MEMBRANE FLASHING (MINIMUM 8" ABOVE ROOF MEMBRANE SURFACE).
- 4. DRAWINGS INDICATE INTENT OF POSITIVE DRAINAGE, PROVIDE TAPERED INSULATION AND/OR EDGE STRIPS AS REQUIRED TO MAINTAIN SLOPE TO ROOF DRAINS. FLASH ROOF DRAINS WATERTIGHT. THERE ARE TO BE NO STANDING OR PONDING WATER AREAS ON THE ROOF.
- 5. WHERE TAPERED INSULATION IS INDICATED AT EDGE CONDITION LOW AREAS, BUILD EDGE UP WITH ADDITIONAL NAILERS TO MAINTAIN CONSTANT ROOF EDGE LINE.
- 6. EQUIPMENT CURBS SHALL BE FURNISHED & INSTALLED BY ROOFING CONTRACTOR.