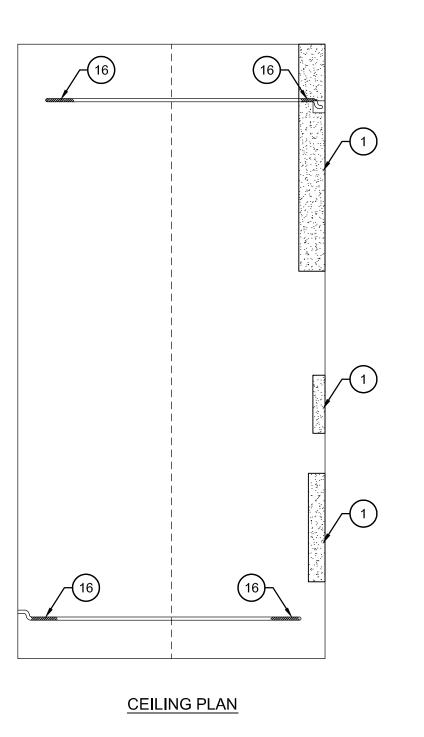

FIRST LAYER.

- (7) INSTALL EPDM MEMBRANE. SEE SECTION ON SHEET S-01.
- (8) INSTALL WALKWAY PANELS.
- (9) INSTALL NEW COPING (5'x13"x3") WITH 5" FLANGE INSTALLED ON EXTERIOR OF PARAPET WALL. APPROXIMATELY 290 LF.
- (10) INSTALL NEW LADDER ANCHORED PER DETAIL 1 ON SHEET S-01.
- (11) INSTALL NEW RAILING. 20 LF PER DETAIL 1 ON SHEET S-01.
- (12) INSTALL EXPANSION JOINT AND CURB BETWEEN POOL BUILDING AND
- GYMNASIUM. APPROXIMATELY 80 LF. SEE DETAILS ON SHEET S-01.
- (13) NEW EXPANSION JOINT PARAPET CAP. APPROXIMATELY 80 LF.
- (14) PROVIDE BOOT OR FLASHING FOR WATER TIGHT SEAL AROUND ROOF DRAINS; TYPICAL OF 4. (SEE DETAIL 1, SHEET S-02)
- PROVIDE BOOT FOR WATER TIGHT SEAL AROUND 3" Ø PLUMBING VENT, AND ALL OTHER ROOF PENTETRATIONS (TYP.).
- (16) REPLACE DETERIORATED PIPE INSULATION TO MATCH EXISTING. PROVIDE SMOOTH TRANSITION TO EXISTING ADJACENT. PAINT TO MATCH EXISTING.
- (17) REFURBISH WINDOW LINTELS PER SPECIFICATIONS; TYPICAL OF 12 EACH. RE-INSTALL WINDOWS, SEAL PER SPECIFICATIONS. TOUCH

TYPICAL OF 4 LOCATIONS. 2" FIBERGLASS WITH PAPER WRAP.

- UP PAINT AS REQUIRED.

  (18) REFURBISH DOOR LINTELS PER SPECIFICATIONS; TYPICAL OF 4 SETS DOUBLE DOORS AND 3 SINGLE DOORS. RE-INSTALL DOORS,
- SEAL PER SPECIFICATIONS. TOUCH UP PAINT AS REQUIRED. (19) TAPERED INSULATION SADDLE (CRICKET) PANELS ARE TO BE LAID WITH THE ¼" PER 1' SLOPE PERPENDICULAR TO THE VALLEY
- SLOPING TO THE ROOF DRAIN. (HATCHED AREA). (20) REINSTALL ANTENNA AS NEEDED.
- (21) PITCH FOLLOWS SLOPE OF EXISTING ROOF DECK.
- 22) INSTALL ¼" DENS-DECK. SEE DETAIL 6 ON S-01.