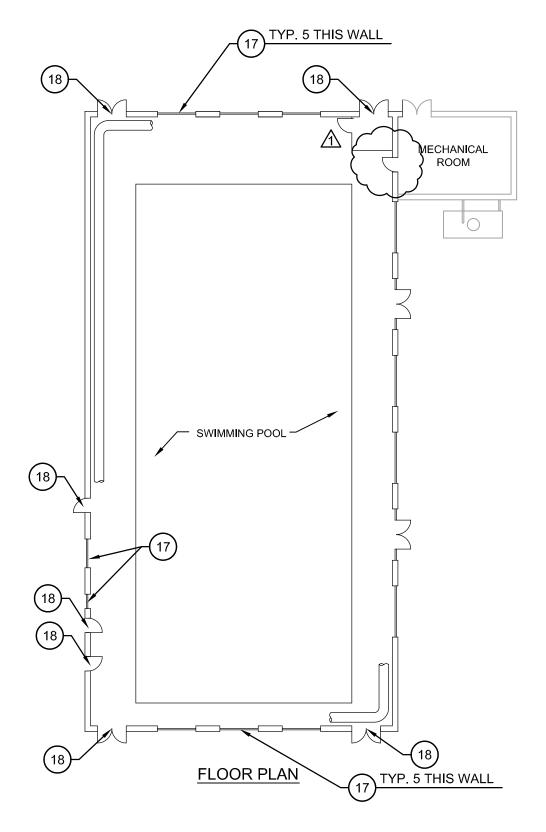

FIRST LAYER.

- (7) INSTALL EPDM MEMBRANE. SEE SECTION ON SHEET S-01.
- (8) INSTALL WALKWAY PANELS.
- (9) INSTALL NEW COPING (5'x13"x3") WITH 5" FLANGE INSTALLED ON EXTERIOR OF PARAPET WALL. APPROXIMATELY 290 LF.
- (10) INSTALL NEW LADDER ANCHORED PER DETAIL 1 ON SHEET S-01.
- (11) INSTALL NEW RAILING. 20 LF PER DETAIL 1 ON SHEET S-01.
- (12) INSTALL EXPANSION JOINT AND CURB BETWEEN POOL BUILDING AND
- GYMNASIUM. APPROXIMATELY 80 LF. SEE DETAILS ON SHEET S-01.
- (13) NEW EXPANSION JOINT PARAPET CAP. APPROXIMATELY 80 LF.
- (14) PROVIDE BOOT OR FLASHING FOR WATER TIGHT SEAL AROUND ROOF DRAINS; TYPICAL OF 4. (SEE DETAIL 1, SHEET S-02)
- PROVIDE BOOT FOR WATER TIGHT SEAL AROUND 3" Ø PLUMBING VENT, AND ALL OTHER ROOF PENTETRATIONS (TYP.).
- (16) REPLACE DETERIORATED PIPE INSULATION TO MATCH EXISTING. PROVIDE SMOOTH TRANSITION TO EXISTING ADJACENT. PAINT TO MATCH EXISTING.
- (17) REFURBISH WINDOW LINTELS PER SPECIFICATIONS; TYPICAL OF 12 EACH. RE-INSTALL WINDOWS, SEAL PER SPECIFICATIONS. TOUCH

TYPICAL OF 4 LOCATIONS. 2" FIBERGLASS WITH PAPER WRAP.

- UP PAINT AS REQUIRED.

  (18) REFURBISH DOOR LINTELS PER SPECIFICATIONS; TYPICAL OF 4 SETS DOUBLE DOORS AND 3 SINGLE DOORS. RE-INSTALL DOORS,
- SEAL PER SPECIFICATIONS. TOUCH UP PAINT AS REQUIRED. (19) TAPERED INSULATION SADDLE (CRICKET) PANELS ARE TO BE LAID WITH THE ¼" PER 1' SLOPE PERPENDICULAR TO THE VALLEY
- SLOPING TO THE ROOF DRAIN. (HATCHED AREA). (20) REINSTALL ANTENNA AS NEEDED.
- (21) PITCH FOLLOWS SLOPE OF EXISTING ROOF DECK.
- 22) INSTALL ¼" DENS-DECK. SEE DETAIL 6 ON S-01.