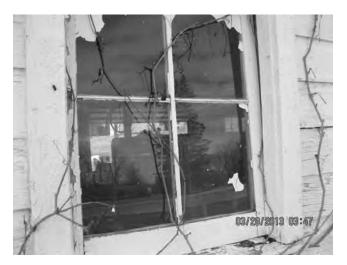

Work to be done includes complete demolition, remediation, removal, disposal and site restoration of the existing farmhouse, barns and other outbuildings at the Wheeler Service Center Ellsworth Road entrance, 2270 E. Ellsworth Rd. Demolition work includes excavation, removal and backfilling of building foundations and footings; removal from the site and proper disposal of rubble, debris and trash; removal and disposal of vegetation in the immediate vicinity of structures to be removed; grading of cleared site to substantially meet pre-demolition elevations; and placement of topsoil, seed and mulch to establish turf on the site. A lead and asbestos survey was completed on March 28, 2013 by TriMedia Environmental Engineering, a copy of which has been included in the bid documents. Survey results indicate the presence of asbestos cement siding on the farmhouse and lead-based paint on/in the buildings. Demolition work, and removal and disposal of demolition debris, must be performed in accordance with all applicable State and Federal laws. Not all of the buildings on the site have been cleared of contents, some items may be salvageable for resale by the successful bidder.