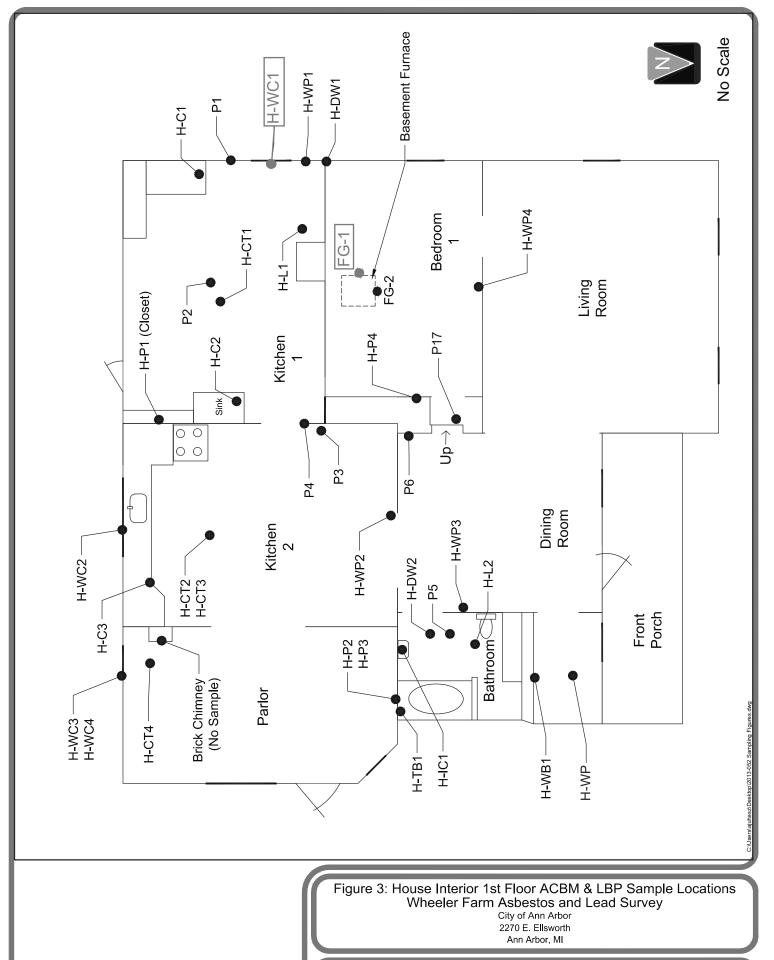

Work to be done includes complete demolition, remediation, removal, disposal and site restoration of the existing farmhouse, barns and other outbuildings at the Wheeler Service Center Ellsworth Road entrance, 2270 E. Ellsworth Rd. Demolition work includes excavation, removal and backfilling of building foundations and footings; removal from the site and proper disposal of rubble, debris and trash; removal and disposal of vegetation in the immediate vicinity of structures to be removed; grading of cleared site to substantially meet pre-demolition elevations; and placement of topsoil, seed and mulch to establish turf on the site. A lead and asbestos survey was completed on March 28, 2013 by TriMedia Environmental Engineering, a copy of which has been included in the bid documents. Survey results indicate the presence of asbestos cement siding on the farmhouse and lead-based paint on/in the buildings. Demolition work, and removal and disposal of demolition debris, must be performed in accordance with all applicable State and Federal laws. Not all of the buildings on the site have been cleared of contents, some items may be salvageable for resale by the successful bidder.