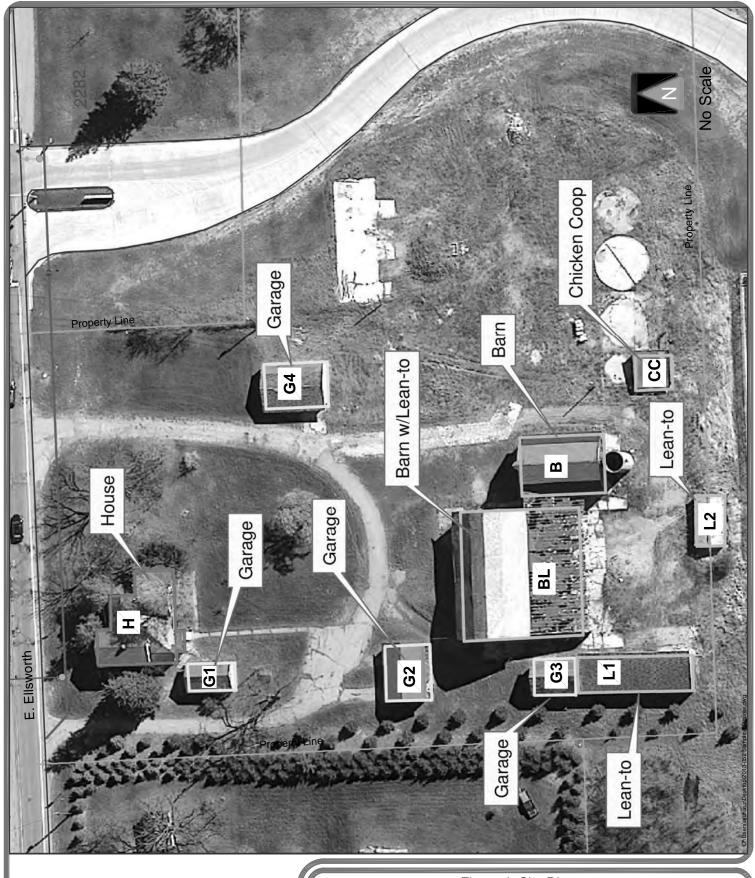

Work to be done includes complete demolition, remediation, removal, disposal and site restoration of the existing farmhouse, barns and other outbuildings at the Wheeler Service Center Ellsworth Road entrance, 2270 E. Ellsworth Rd. Demolition work includes excavation, removal and backfilling of building foundations and footings; removal from the site and proper disposal of rubble, debris and trash; removal and disposal of vegetation in the immediate vicinity of structures to be removed; grading of cleared site to substantially meet pre-demolition elevations; and placement of topsoil, seed and mulch to establish turf on the site. A lead and asbestos survey was completed on March 28, 2013 by TriMedia Environmental Engineering, a copy of which has been included in the bid documents. Survey results indicate the presence of asbestos cement siding on the farmhouse and lead-based paint on/in the buildings. Demolition work, and removal and disposal of demolition debris, must be performed in accordance with all applicable State and Federal laws. Not all of the buildings on the site have been cleared of contents, some items may be salvageable for resale by the successful bidder.