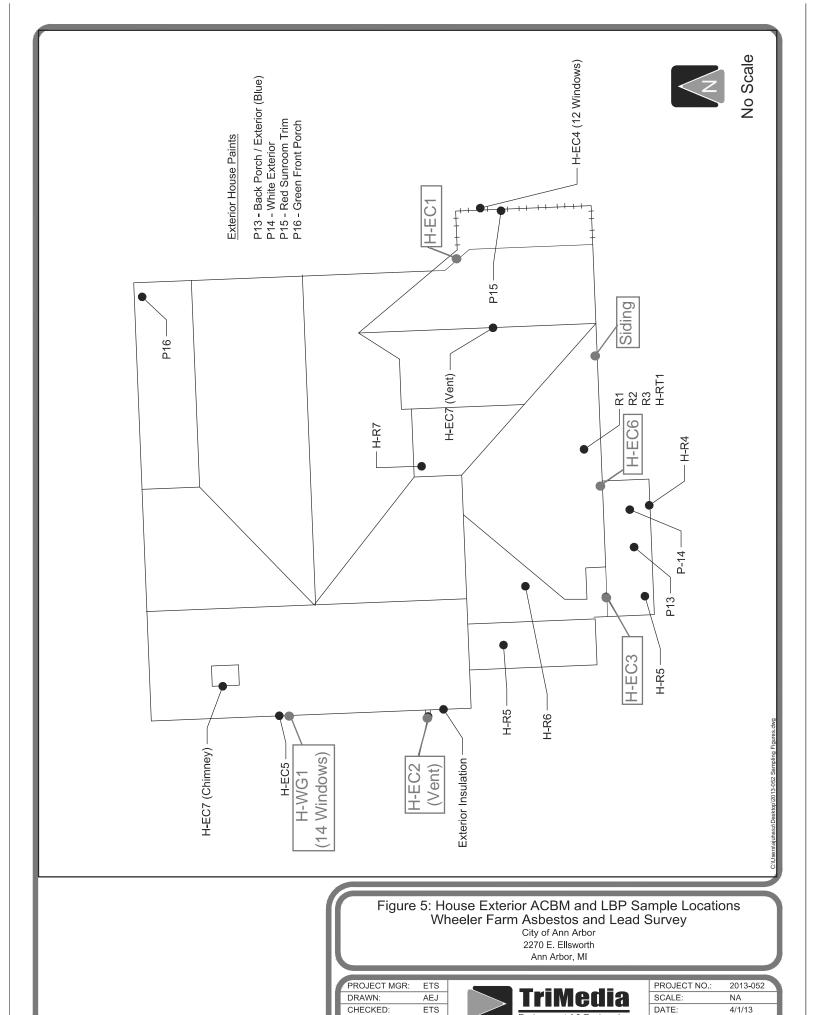

Work to be done includes complete demolition, remediation, removal, disposal and site restoration of the existing farmhouse, barns and other outbuildings at the Wheeler Service Center Ellsworth Road entrance, 2270 E. Ellsworth Rd. Demolition work includes excavation, removal and backfilling of building foundations and footings; removal from the site and proper disposal of rubble, debris and trash; removal and disposal of vegetation in the immediate vicinity of structures to be removed; grading of cleared site to substantially meet pre-demolition elevations; and placement of topsoil, seed and mulch to establish turf on the site. A lead and asbestos survey was completed on March 28, 2013 by TriMedia Environmental Engineering, a copy of which has been included in the bid documents. Survey results indicate the presence of asbestos cement siding on the farmhouse and lead-based paint on/in the buildings. Demolition work, and removal and disposal of demolition debris, must be performed in accordance with all applicable State and Federal laws. Not all of the buildings on the site have been cleared of contents, some items may be salvageable for resale by the successful bidder.