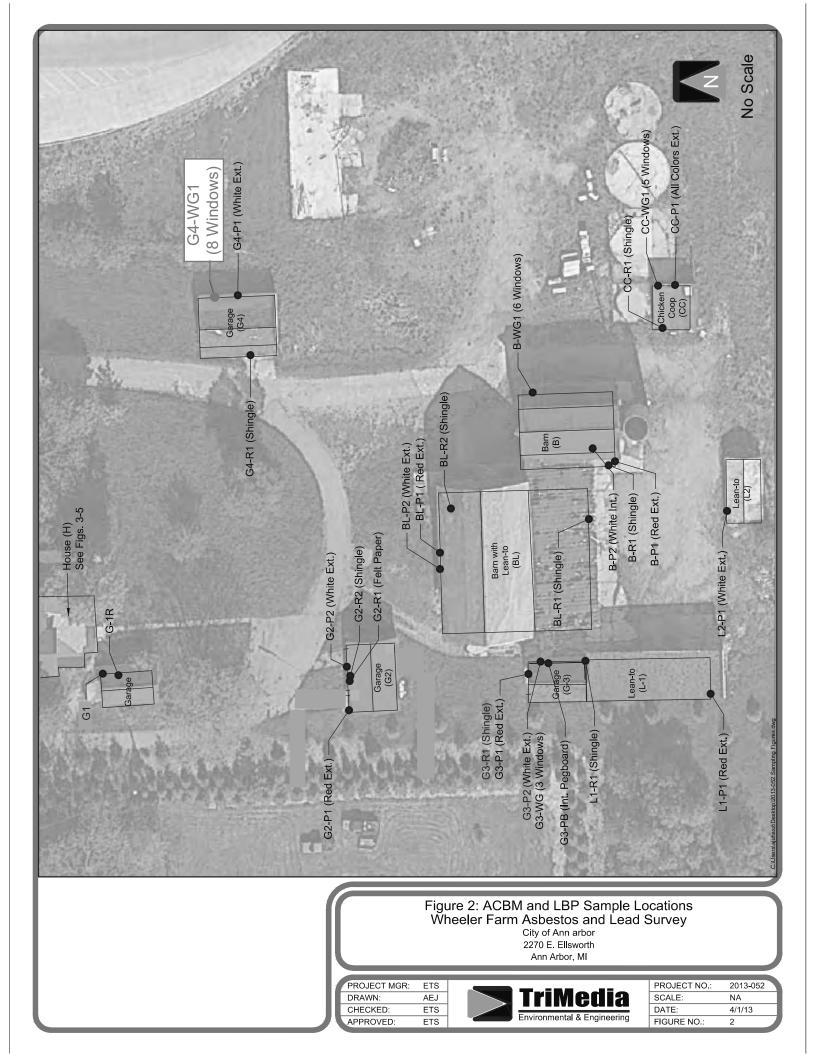

Work to be done includes complete demolition, remediation, removal, disposal and site restoration of the existing farmhouse, barns and other outbuildings at the Wheeler Service Center Ellsworth Road entrance, 2270 E. Ellsworth Rd. Demolition work includes excavation, removal and backfilling of building foundations and footings; removal from the site and proper disposal of rubble, debris and trash; removal and disposal of vegetation in the immediate vicinity of structures to be removed; grading of cleared site to substantially meet pre-demolition elevations; and placement of topsoil, seed and mulch to establish turf on the site. A lead and asbestos survey was completed on March 28, 2013 by TriMedia Environmental Engineering, a copy of which has been included in the bid documents. Survey results indicate the presence of asbestos cement siding on the farmhouse and lead-based paint on/in the buildings. Demolition work, and removal and disposal of demolition debris, must be performed in accordance with all applicable State and Federal laws. Not all of the buildings on the site have been cleared of contents, some items may be salvageable for resale by the successful bidder.