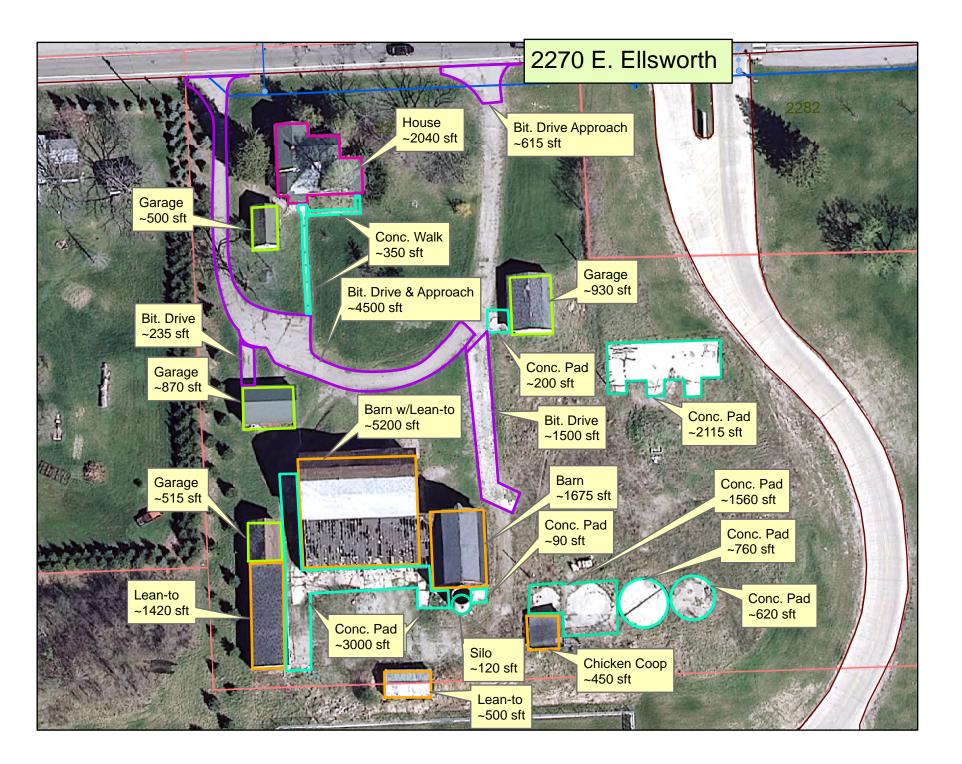

Work to be done includes complete demolition, remediation, removal, disposal and site restoration of the existing farmhouse, barns and other outbuildings at the Wheeler Service Center Ellsworth Road entrance, 2270 E. Ellsworth Rd. Demolition work includes excavation, removal and backfilling of building foundations and footings; removal from the site and proper disposal of rubble, debris and trash; removal and disposal of vegetation in the immediate vicinity of structures to be removed; grading of cleared site to substantially meet pre-demolition elevations; and placement of topsoil, seed and mulch to establish turf on the site. A lead and asbestos survey was completed on March 28, 2013 by TriMedia Environmental Engineering, a copy of which has been included in the bid documents. Survey results indicate the presence of asbestos cement siding on the farmhouse and lead-based paint on/in the buildings. Demolition work, and removal and disposal of demolition debris, must be performed in accordance with all applicable State and Federal laws. Not all of the buildings on the site have been cleared of contents, some items may be salvageable for resale by the successful bidder.