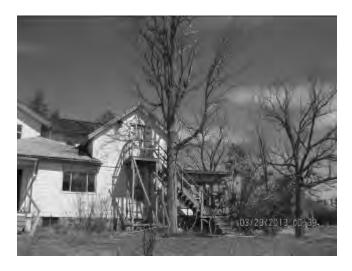

Work to be done includes complete demolition, remediation, removal, disposal and site restoration of the existing farmhouse, barns and other outbuildings at the Wheeler Service Center Ellsworth Road entrance, 2270 E. Ellsworth Rd. Demolition work includes excavation, removal and backfilling of building foundations and footings; removal from the site and proper disposal of rubble, debris and trash; removal and disposal of vegetation in the immediate vicinity of structures to be removed; grading of cleared site to substantially meet pre-demolition elevations; and placement of topsoil, seed and mulch to establish turf on the site. A lead and asbestos survey was completed on March 28, 2013 by TriMedia Environmental Engineering, a copy of which has been included in the bid documents. Survey results indicate the presence of asbestos cement siding on the farmhouse and lead-based paint on/in the buildings. Demolition work, and removal and disposal of demolition debris, must be performed in accordance with all applicable State and Federal laws. Not all of the buildings on the site have been cleared of contents, some items may be salvageable for resale by the successful bidder.