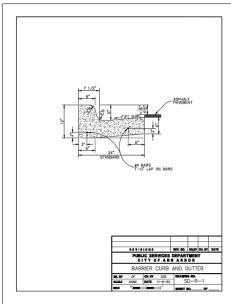

| DEAN BOYERS<br>(972) 729-6016    |



| Ľ | Know wt |  |  |                                    |               |  |
|---|---------|--|--|------------------------------------|---------------|--|
|   |         |  |  | ВУ                                 | DRAWN CHECKED |  |
|   |         |  |  | DRAWN BY                           | DRAWN         |  |
|   |         |  |  | DATE                               | DATE          |  |
|   |         |  |  | ADD DESCRIPTION AN MAKE LAYER PLOT | DESCRIP TION  |  |
|   |         |  |  | 00                                 | REV.          |  |
|   |         |  |  |                                    |               |  |



- CITY OF ANN ARBOR

PROJECT MANAGEMENT - PUBLIC SERVICES - SCALE PLAN MERINEW 2014 SEWER

2 OF 51







































3 OF 51











CITY OF ANN ARBOR PUBLIC SERVICE 301 EAST HURON STREET P.O. BOX 8847 ANN ARBOR, M 44017-8647 7347-94-610 www.a2gov.org

ARBOR

W