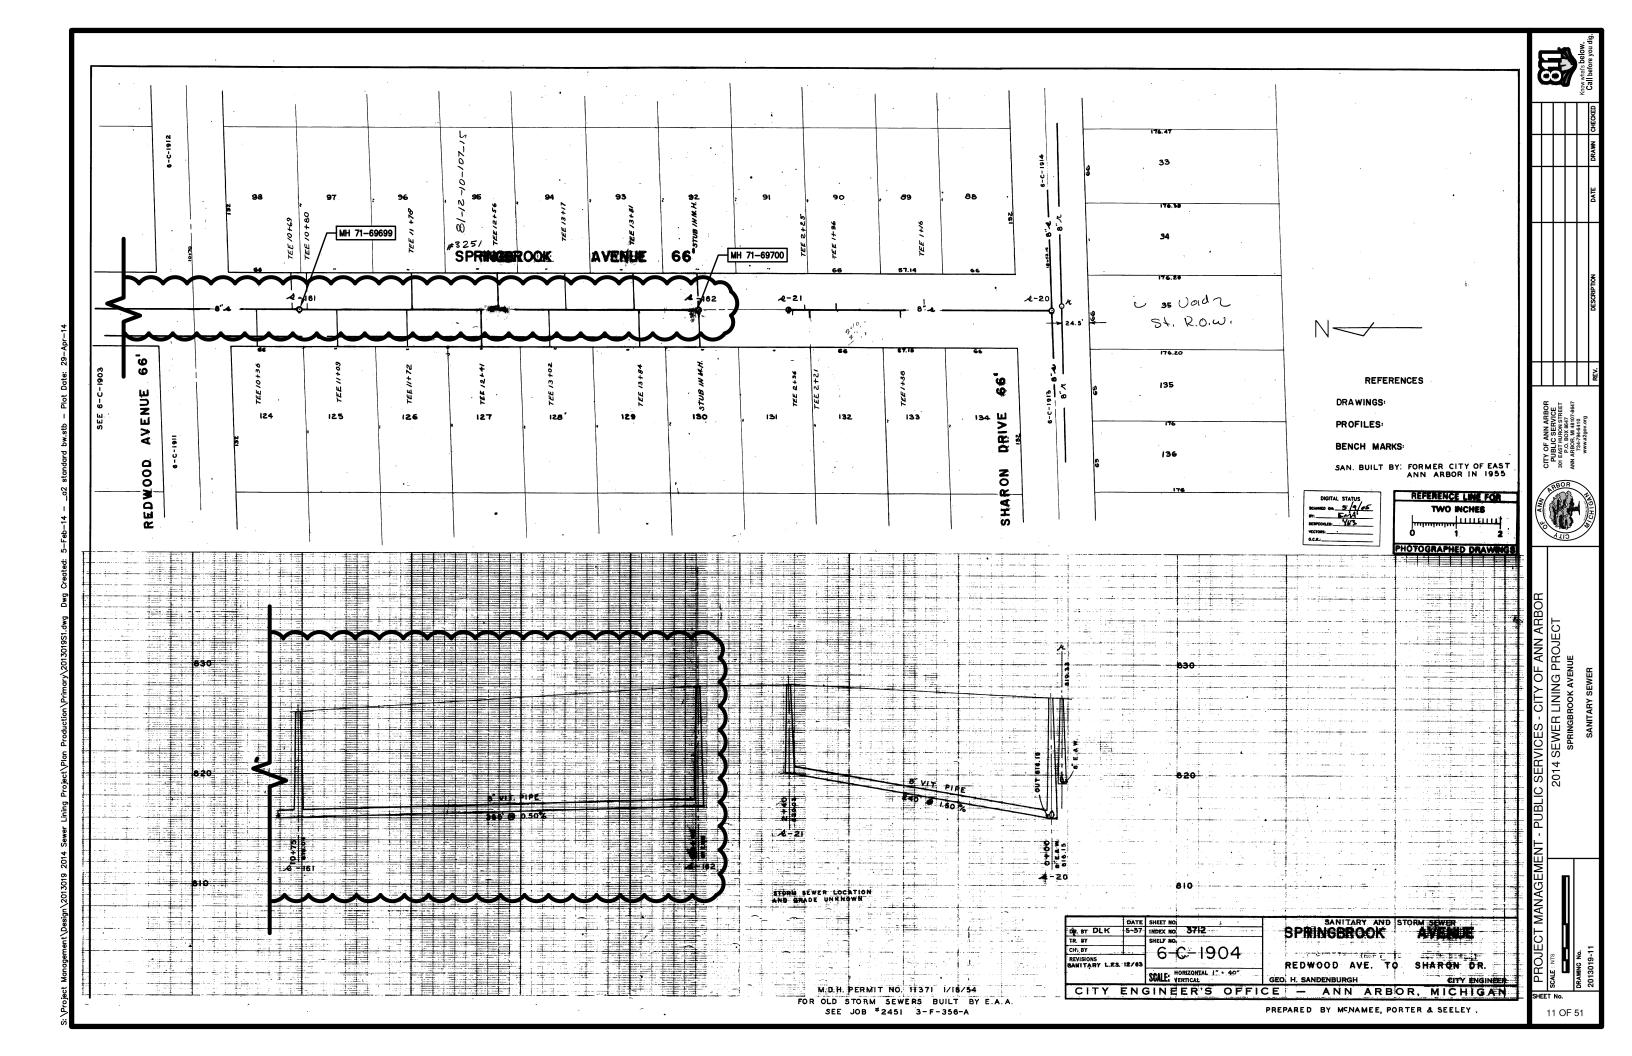

BID No. 4322, FILE No. 2013019

|                          | SHEET LIST TABLE                     |                                                                                        |                  |  |  |
|--------------------------|--------------------------------------|----------------------------------------------------------------------------------------|------------------|--|--|
| SHEET<br>NUMBER<br>(NEW) | SHEET<br>NUMBER<br>(OLD)             | SHEET TITLE                                                                            | MAP INDEX NUMBER |  |  |
| 1                        | 1                                    | COVER SHEET                                                                            |                  |  |  |
| 2                        | 2                                    | NOTES                                                                                  |                  |  |  |
| 3                        | 3                                    | DETAILS                                                                                |                  |  |  |
| 3A                       | -                                    | DETAILS                                                                                |                  |  |  |
| 4A                       | -                                    | APPLEWAY CROSS LOTS SANITARY SEWER                                                     | 1                |  |  |
| 4 - 6                    | 4 - 6                                | APPLEWAY CROSS LOTS SANITARY SEWER                                                     | 1                |  |  |
| 7A                       | -                                    | SPRINGWATER SUBDIVISION SANITARY SEWER<br>(BUTTERNUT ST, NORDMAN RD & SPRINGBROOK AVE) | 2 - 4            |  |  |
| 7                        | 7                                    | BUTTERNUT STREET SANITARY SEWER                                                        | 2                |  |  |
| 8 - 10                   | 10 - 12                              | NORDMAN ROAD SANITARY SEWER                                                            | 3                |  |  |
| -                        | 13                                   | NORDMAN SANITARY SEWER (THIS SHEET WAS ELIMINATED FROM THE PLAN SET)                   | 3                |  |  |
| 11 - 12                  | 8 - 9                                | SPRINGBROOK AVENUE SANITARY SEWER                                                      | 4                |  |  |
| 13A                      | -                                    | AUDUBON DRIVE CROSS LOTS SANITARY SEWER                                                | 5                |  |  |
| 13 - 14                  | 14 - 15                              | AUDUBON DRIVE CROSS LOTS SANITARY SEWER                                                | 5                |  |  |
| 15A                      | -                                    | HISCOCK STREET STORM SEWER                                                             | 6                |  |  |
| 15                       | 16                                   | HISCOCK STREET STORM SEWER                                                             | 6                |  |  |
| 16A                      | -                                    | SOUTHSIDE INTERCEPTOR SANITARY SEWER                                                   | 7                |  |  |
| 16 - 17                  | 17 - 18                              | SOUTHSIDE INTERCEPTOR SANITARY SEWER                                                   | 7                |  |  |
| 18A                      | -                                    | NORTH UNIVERSITY AVENUE STORM SEWER                                                    | 8                |  |  |
| 18                       | 19                                   | NORTH UNIVERSITY AVENUE STORM SEWER                                                    | 8                |  |  |
| 19A                      | -                                    | WEST HURON STREET STORM SEWER                                                          | 9                |  |  |
| 19 - 20                  | 20 - 21                              | WEST HURON STREET STORM SEWER                                                          | 9                |  |  |
| 21A                      | - WEST MADISON STREET SANITARY SEWER |                                                                                        | 10               |  |  |
| 21 - 23                  | 22 - 24                              | WEST MADISON STREET SANITARY SEWER                                                     | 10               |  |  |
| 24A                      | -                                    | GEDDES AVENUE SANITARY SEWER                                                           | 11               |  |  |
| 24 - 27                  | 25 - 28                              | GEDDES AVENUE SANITARY SEWER                                                           | 11               |  |  |
| 28A                      | -                                    | PEPPER PIKE ROAD CROSS LOTS SANITARY SEWER                                             | 12               |  |  |
| 28 - 29                  | 29 - 30                              | PEPPER PIKE ROAD CROSS LOTS SANITARY SEWER                                             | 12               |  |  |
| 30A                      | -                                    | SOUTH STATE STREET CROSS LOTS SANITARY SEWER                                           | 13               |  |  |
| 30 - 33                  | 31 - 34                              | SOUTH STATE STREET CROSS LOTS SANITARY SEWER                                           | 13               |  |  |
| 34A                      | -                                    | MILLER AVENUE SANITARY SEWER                                                           | 14               |  |  |
| 34                       | 35                                   | MILLER AVENUE SANITARY SEWER                                                           | 14               |  |  |
| 35A                      | -                                    | PINEVIEW COURT CROSS LOTS SANITARY SEWER                                               | 15               |  |  |
| 35                       | 36                                   | PINEVIEW COURT CROSS LOTS SANITARY SEWER                                               | 15               |  |  |
| -                        | 37                                   | PINEVIEW SANITARY SEWER (THIS SHEET WAS ELIMINATED FROM THE PLAN SET)                  | z                |  |  |
| 36A                      |                                      | BURNS PARK CROSS LOTS STORM SEWER                                                      | E                |  |  |
| 36                       | 38                                   | BURNS PARK CROSS LOTS STORM SEWER                                                      | 16               |  |  |