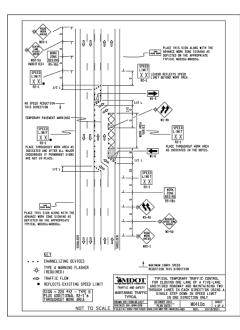

| APPLICABLE TRAFFIC CONTROL MEASURES BY LOCATION                                                                                                                         |                                          |  |  |
|-------------------------------------------------------------------------------------------------------------------------------------------------------------------------|------------------------------------------|--|--|
| LOCATION                                                                                                                                                                | MAINTAINING TRAFFIC<br>TYPICAL OR FIGURE |  |  |
| APPLEWAY CROSS LOTS SANITARY SEWER                                                                                                                                      | MDOT M0110a, M0140a                      |  |  |
| BUTTERNUT STREET SANITARY SEWER                                                                                                                                         | MDOT M0140a                              |  |  |
| NORDMAN ROAD SANITARY SEWER                                                                                                                                             | MDOT M0140a                              |  |  |
| SPRINGBROOK AVENUE SANITARY SEWER                                                                                                                                       | MDOT M0140a                              |  |  |
| AUDUBON DRIVE CROSS LOTS SANITARY SEWER                                                                                                                                 | MDOT M0110a, M0140a                      |  |  |
| HISCOCK STREET STORM SEWER                                                                                                                                              | MDOT M0140a                              |  |  |
| SOUTHSIDE INTERCEPTOR SANITARY SEWER                                                                                                                                    | N/A                                      |  |  |
| NORTH UNIVERSITY AVENUE STORM SEWER                                                                                                                                     | MDOT M0740a, MMUTCD<br>FIGURE 6H-39      |  |  |
| WEST HURON STREET STORM SEWER                                                                                                                                           | MDOT M0250a, M0310a                      |  |  |
| WEST MADISON STREET SANITARY SEWER                                                                                                                                      | MDOT M0140a                              |  |  |
| GEDDES AVENUE SANITARY SEWER                                                                                                                                            | MDOT M0140a                              |  |  |
| PEPPER PIKE ROAD CROSS LOTS SANITARY SEWER                                                                                                                              | MDOT M0110a, M0140a                      |  |  |
| SOUTH STATE STREET CROSS LOTS SANITARY SEWER                                                                                                                            | MDOT M0410a, M0440a,<br>M0460a           |  |  |
| MILLER AVENUE SANITARY SEWER                                                                                                                                            | MDOT M0110a, M0140a                      |  |  |
| PINEVIEW COURT CROSS LOTS SANITARY SEWER                                                                                                                                | MDOT M0110a                              |  |  |
| BURNS PARK CROSS LOTS STORM SEWER                                                                                                                                       | MDOT M0110a, M0140a                      |  |  |
| NOTE: MDOT MAINTAINING TRAFFIC TYPICALS M0020A, M0040A/M0050A APPLY TO ALL LOCATIONS. SEE MAINTENANCE OF TRAFFIC DETAILS SHEETS 3 AND 3A FOR ABOVE TYPICALS OR FIGURES. |                                          |  |  |