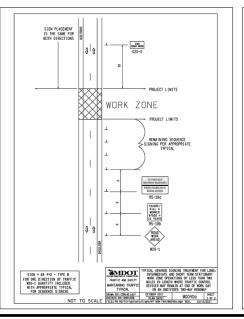

#### **GENERAL NOTES:**

- ALL WORK SHALL BE COMPLETED IN ACCORDANCE WITH APPLICABLE LOCAL, STATE, AND FEDERAL CODES, RULES, AND REGULATIONS. OBTAIN ALL NECESSARY LOCAL, STATE, AND FEDERAL PERMITS AND PAY PERMITS FEES FOR THE WORK OR CONFIRM REQUIRED PERMITS HAVE BEEN OBTAINED BY OTHERS PRIOR TO COMMENCING CONSTRUCTION.
- 2. BE RESPONSIBLE AT ALL TIMES FOR THE SITE SAFETY IN ACCORDANCE WITH THE LATEST REQUIREMENTS OF THE OCCUPATIONAL. HEALTH, AND SAFETY AUTHORITY HAVING JURISDICTION.
- 3. COMPLY WITH CONDITIONS AND REQUIREMENTS OF THE SOIL EROSION AND SEDIMENTATION CONTROL PERMIT, INCLUDING BUT NOT LIMITED TO, CERTIFIED STORMWATER OPERATOR REQUIREMENTS. INSTALL ALL CONTROL MEASURES PRIOR TO COMMENCING CONSTRUCTION
- 4. PROVIDE TRAFFIC CONTROL BARRICADES, SIGNS, LIGHTS, ETC, IN ACCORDANCE WITH THE LATEST EDITION OF THE MICHIGAN MANUAL OF UNIFORM TRAFFIC CONTROL DEVICES AS NECESSARY FOR THE PROTECTION AND SAFETY OF THE PUBLIC. MAINTAIN THESE DEVICES AT ALL TIMES DURING
- 5. MAINTAIN A CLEAN WORK AREA. THOROUGHLY CLEAN AND/OR SWEEP STREETS AND ROADWAYS AS REQUIRED BY THE GOVERNING AUTHORITY.
- MAINTAIN ACCESS TO EXISTING DRIVEWAYS AND MAIL BOXES DURING CONSTRUCTION.
   COORDINATE WITH AUTHORITIES HAVING JURISDICTION. CONDUCT OPERATIONS TO ENSURE
   MINIMUM INTERFERENCE WITH ROADS, STREETS, SIDEWALKS, AND OTHER ADJACENT OCCUPIED OR USED FACILITIES. ANY CLOSURE REQUIRES PERMISSION FROM THE AUTHORITIES HAVING
- 7. RESTORE ALL DISTURBED AREAS NOT COVERED BY OTHER SURFACE TREATMENT PER THE DETAILED SPECIFICATION FOR CLEAN-UP & RESTORATION, SPECIAL.
- 8. PROTECT EXISTING SITE IMPROVEMENTS TO REMAIN FROM DAMAGE. RESTORE/REPLACE DAMAGED IMPROVEMENTS TO THE ORIGINAL CONDITION ACCEPTABLE TO PARTIES HAVING JURISDICTION.
- 9. PROTECT TREES TO REMAIN FROM DAMAGE DURING CONSTRUCTION IN ACCORDANCE WITH THE
- 10. DO NOT SCALE DRAWINGS TO DETERMINE DIMENSIONS. REFER DISCREPANCIES TO THE ENGINEER
- 11. THE INFORMATION CONTAINED ON THESE DRAWINGS PERTAINING TO EXISTING CONDITIONS, SUCH AS BUT NOT LIMITED TO, UTILITIES, TOPOGRAPHY, SUBSURFACE CONDITIONS, IS FURNISHED SOLELY AS THE BEST INFORMATION AVAILABLE AND ITS ACCURACY IS NOT GUARANTEED. THE USE OF THIS INFORMATION DOES NOT PROVIDE RELIEF FOR ANY RESPONSIBILITY FOR DAMAGES DUE TO ANY
- 12 ALL REMOVED MATERIALS ARE THE PROPERTY OF THE CONTRACTOR UNLESS OTHERWISE SPECIFIED. CLEANUP AND DISPOSE OF ALL EXCESS MATERIALS OFF SITE AT A LOCATION DESIGNATED FOR THIS AND IN ACCORDANCE WITH LOCAL REGULATIONS OR AT AN ON SITE LOCATION DESIGNATED BY THE OWNER.
- 13. PROFILE IS BEST INFORMATION AVAILABLE. CONTRACTORS IS RESPONSIBLE TO VERIFY LOCATION AND CONDITION OF PIPES TO BE LINED.
- 14. THE CITY MUST APPROVE THE BYPASS PUMPING/FLOW PLAN FOR EACH LOCATION BEFORE ANY CONSTRUCTION MAY COMMENCE.
- 15. ALL ACTIVE SERVICE LEADS MUST BE CUT OPEN ON THE SAME DAY THE PIPE IS LINED. ABANDONED LEADS SHALL NOT BE OPENED.
- 16. INLET FILTERS SHALL BE PLACED ON THE ANY/ALL INLETS PRIOR TO ANY OPEN-CUT EXCAVATIONS
- 17. TRAFFIC CONTROL QUANTITIES ARE NOT PAID SEPARATELY FOR EACH SITE, BUT ARE PAID FOR THE PROJECT IN ITS ENTIRETY, ADDITIONAL DEVICES ABOVE THE CONTRACT QUANTITY WILL NOT BE PAID WITHOUT PRIOR APPROVAL OF THE ENGINEER. CONES ARE INCLUDED IN THE ITEM OF WORK FOR MINOR TRAFFIC CONTROL. MODIFIED, MAXIMUM \$ AND WILL NOT BE PAID FOR SEPARATELY.
- 18. ALL NO PARKING SIGNS SHALL BE 12" x 12" R8-3A SYMBOLIC SIGNS TOGETHER WITH THE SYMBOLIC "TOW AWAY ZONE", A 12" x 6" R7-201A SIGN. THESE SIGNS WILL BE TREATED NO DIFFERENTLY FROM OTHER CONSTRUCTION SIGNS FOR THIS PROJECT.

| APPLICABLE TRAFFIC CONTROL MEASURES BY LOCATION                                                                                                                         |                                          |  |  |
|-------------------------------------------------------------------------------------------------------------------------------------------------------------------------|------------------------------------------|--|--|
| LOCATION                                                                                                                                                                | MAINTAINING TRAFFIC<br>TYPICAL OR FIGURE |  |  |
| APPLEWAY CROSS LOTS SANITARY SEWER                                                                                                                                      | MDOT M0110a, M0140a                      |  |  |
| BUTTERNUT STREET SANITARY SEWER                                                                                                                                         | MDOT M0140a                              |  |  |
| NORDMAN ROAD SANITARY SEWER                                                                                                                                             | MDOT M0140a                              |  |  |
| SPRINGBROOK AVENUE SANITARY SEWER                                                                                                                                       | MDOT M0140a                              |  |  |
| AUDUBON DRIVE CROSS LOTS SANITARY SEWER                                                                                                                                 | MDOT M0110a, M0140a                      |  |  |
| HISCOCK STREET STORM SEWER                                                                                                                                              | MDOT M0140a                              |  |  |
| SOUTHSIDE INTERCEPTOR SANITARY SEWER                                                                                                                                    | N/A                                      |  |  |
| NORTH UNIVERSITY AVENUE STORM SEWER                                                                                                                                     | MDOT M0740a, MMUTCD<br>FIGURE 6H-39      |  |  |
| WEST HURON STREET STORM SEWER                                                                                                                                           | MDOT M0250a, M0310a                      |  |  |
| WEST MADISON STREET SANITARY SEWER                                                                                                                                      | MDOT M0140a                              |  |  |
| GEDDES AVENUE SANITARY SEWER                                                                                                                                            | MDOT M0140a                              |  |  |
| PEPPER PIKE ROAD CROSS LOTS SANITARY SEWER                                                                                                                              | MDOT M0110a, M0140a                      |  |  |
| SOUTH STATE STREET CROSS LOTS SANITARY SEWER                                                                                                                            | MDOT M0410a, M0440a,<br>M0460a           |  |  |
| MILLER AVENUE SANITARY SEWER                                                                                                                                            | MDOT M0110a, M0140a                      |  |  |
| PINEVIEW COURT CROSS LOTS SANITARY SEWER                                                                                                                                | MDOT M0110a                              |  |  |
| BURNS PARK CROSS LOTS STORM SEWER                                                                                                                                       | MDOT M0110a, M0140a                      |  |  |
| NOTE: MDOT MAINTAINING TRAFFIC TYPICALS M0020A, M0040A/M0050A APPLY TO ALL LOCATIONS. SEE MAINTENANCE OF TRAFFIC DETAILS SHEETS 3 AND 3A FOR ABOVE TYPICALS OR FIGURES. |                                          |  |  |