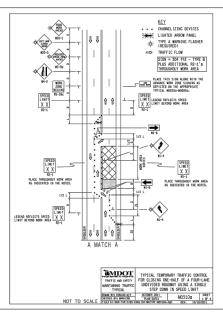

| APPLICABLE TRAFFIC CONTROL MEASURES BY LOCATION                                                                                                                         |                                          |  |  |
|-------------------------------------------------------------------------------------------------------------------------------------------------------------------------|------------------------------------------|--|--|
| LOCATION                                                                                                                                                                | MAINTAINING TRAFFIC<br>TYPICAL OR FIGURE |  |  |
| APPLEWAY CROSS LOTS SANITARY SEWER                                                                                                                                      | MDOT M0110a, M0140a                      |  |  |
| BUTTERNUT STREET SANITARY SEWER                                                                                                                                         | MDOT M0140a                              |  |  |
| NORDMAN ROAD SANITARY SEWER                                                                                                                                             | MDOT M0140a                              |  |  |
| SPRINGBROOK AVENUE SANITARY SEWER                                                                                                                                       | MDOT M0140a                              |  |  |
| AUDUBON DRIVE CROSS LOTS SANITARY SEWER                                                                                                                                 | MDOT M0110a, M0140a                      |  |  |
| HISCOCK STREET STORM SEWER                                                                                                                                              | MDOT M0140a                              |  |  |
| SOUTHSIDE INTERCEPTOR SANITARY SEWER                                                                                                                                    | N/A                                      |  |  |
| NORTH UNIVERSITY AVENUE STORM SEWER                                                                                                                                     | MDOT M0740a, MMUTCD<br>FIGURE 6H-39      |  |  |
| WEST HURON STREET STORM SEWER                                                                                                                                           | MDOT M0250a, M0310a                      |  |  |
| WEST MADISON STREET SANITARY SEWER                                                                                                                                      | MDOT M0140a                              |  |  |
| GEDDES AVENUE SANITARY SEWER                                                                                                                                            | MDOT M0140a                              |  |  |
| PEPPER PIKE ROAD CROSS LOTS SANITARY SEWER                                                                                                                              | MDOT M0110a, M0140a                      |  |  |
| SOUTH STATE STREET CROSS LOTS SANITARY SEWER                                                                                                                            | MDOT M0410a, M0440a,<br>M0460a           |  |  |
| MILLER AVENUE SANITARY SEWER                                                                                                                                            | MDOT M0110a, M0140a                      |  |  |
| PINEVIEW COURT CROSS LOTS SANITARY SEWER                                                                                                                                | MDOT M0110a                              |  |  |
| BURNS PARK CROSS LOTS STORM SEWER                                                                                                                                       | MDOT M0110a, M0140a                      |  |  |
| NOTE: MDOT MAINTAINING TRAFFIC TYPICALS M0020A, M0040A/M0050A APPLY TO ALL LOCATIONS. SEE MAINTENANCE OF TRAFFIC DETAILS SHEETS 3 AND 3A FOR ABOVE TYPICALS OR FIGURES. |                                          |  |  |