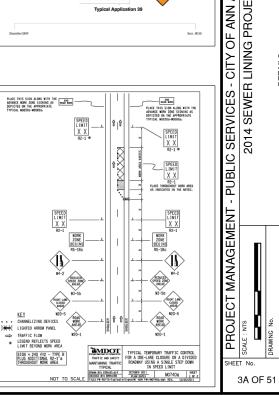

| APPLICABLE TRAFFIC CONTROL MEASURES BY LOCATION                                                                                                                         |                                          |  |  |
|-------------------------------------------------------------------------------------------------------------------------------------------------------------------------|------------------------------------------|--|--|
| LOCATION                                                                                                                                                                | MAINTAINING TRAFFIC<br>TYPICAL OR FIGURE |  |  |
| APPLEWAY CROSS LOTS SANITARY SEWER                                                                                                                                      | MDOT M0110a, M0140a                      |  |  |
| BUTTERNUT STREET SANITARY SEWER                                                                                                                                         | MDOT M0140a                              |  |  |
| NORDMAN ROAD SANITARY SEWER                                                                                                                                             | MDOT M0140a                              |  |  |
| SPRINGBROOK AVENUE SANITARY SEWER                                                                                                                                       | MDOT M0140a                              |  |  |
| AUDUBON DRIVE CROSS LOTS SANITARY SEWER                                                                                                                                 | MDOT M0110a, M0140a                      |  |  |
| HISCOCK STREET STORM SEWER                                                                                                                                              | MDOT M0140a                              |  |  |
| SOUTHSIDE INTERCEPTOR SANITARY SEWER                                                                                                                                    | N/A                                      |  |  |
| NORTH UNIVERSITY AVENUE STORM SEWER                                                                                                                                     | MDOT M0740a, MMUTCD<br>FIGURE 6H-39      |  |  |
| WEST HURON STREET STORM SEWER                                                                                                                                           | MDOT M0250a, M0310a                      |  |  |
| WEST MADISON STREET SANITARY SEWER                                                                                                                                      | MDOT M0140a                              |  |  |
| GEDDES AVENUE SANITARY SEWER                                                                                                                                            | MDOT M0140a                              |  |  |
| PEPPER PIKE ROAD CROSS LOTS SANITARY SEWER                                                                                                                              | MDOT M0110a, M0140a                      |  |  |
| SOUTH STATE STREET CROSS LOTS SANITARY SEWER                                                                                                                            | MDOT M0410a, M0440a,<br>M0460a           |  |  |
| MILLER AVENUE SANITARY SEWER                                                                                                                                            | MDOT M0110a, M0140a                      |  |  |
| PINEVIEW COURT CROSS LOTS SANITARY SEWER                                                                                                                                | MDOT M0110a                              |  |  |
| BURNS PARK CROSS LOTS STORM SEWER                                                                                                                                       | MDOT M0110a, M0140a                      |  |  |
| NOTE: MDOT MAINTAINING TRAFFIC TYPICALS M0020A, M0040A/M0050A APPLY TO ALL LOCATIONS. SEE MAINTENANCE OF TRAFFIC DETAILS SHEETS 3 AND 3A FOR ABOVE TYPICALS OR FIGURES. |                                          |  |  |