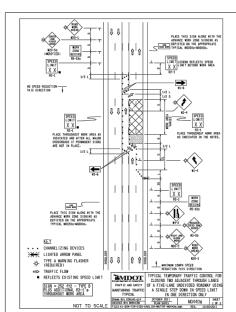

| APPLICABLE TRAFFIC CONTROL MEASURES BY LOCATION                                                                                                                         |                                          |  |  |
|-------------------------------------------------------------------------------------------------------------------------------------------------------------------------|------------------------------------------|--|--|
| LOCATION                                                                                                                                                                | MAINTAINING TRAFFIC<br>TYPICAL OR FIGURE |  |  |
| APPLEWAY CROSS LOTS SANITARY SEWER                                                                                                                                      | MDOT M0110a, M0140a                      |  |  |
| BUTTERNUT STREET SANITARY SEWER                                                                                                                                         | MDOT M0140a                              |  |  |
| NORDMAN ROAD SANITARY SEWER                                                                                                                                             | MDOT M0140a                              |  |  |
| SPRINGBROOK AVENUE SANITARY SEWER                                                                                                                                       | MDOT M0140a                              |  |  |
| AUDUBON DRIVE CROSS LOTS SANITARY SEWER                                                                                                                                 | MDOT M0110a, M0140a                      |  |  |
| HISCOCK STREET STORM SEWER                                                                                                                                              | MDOT M0140a                              |  |  |
| SOUTHSIDE INTERCEPTOR SANITARY SEWER                                                                                                                                    | N/A                                      |  |  |
| NORTH UNIVERSITY AVENUE STORM SEWER                                                                                                                                     | MDOT M0740a, MMUTCD<br>FIGURE 6H-39      |  |  |
| WEST HURON STREET STORM SEWER                                                                                                                                           | MDOT M0250a, M0310a                      |  |  |
| WEST MADISON STREET SANITARY SEWER                                                                                                                                      | MDOT M0140a                              |  |  |
| GEDDES AVENUE SANITARY SEWER                                                                                                                                            | MDOT M0140a                              |  |  |
| PEPPER PIKE ROAD CROSS LOTS SANITARY SEWER                                                                                                                              | MDOT M0110a, M0140a                      |  |  |
| SOUTH STATE STREET CROSS LOTS SANITARY SEWER                                                                                                                            | MDOT M0410a, M0440a,<br>M0460a           |  |  |
| MILLER AVENUE SANITARY SEWER                                                                                                                                            | MDOT M0110a, M0140a                      |  |  |
| PINEVIEW COURT CROSS LOTS SANITARY SEWER                                                                                                                                | MDOT M0110a                              |  |  |
| BURNS PARK CROSS LOTS STORM SEWER                                                                                                                                       | MDOT M0110a, M0140a                      |  |  |
| NOTE: MDOT MAINTAINING TRAFFIC TYPICALS M0020A, M0040A/M0050A APPLY TO ALL LOCATIONS. SEE MAINTENANCE OF TRAFFIC DETAILS SHEETS 3 AND 3A FOR ABOVE TYPICALS OR FIGURES. |                                          |  |  |