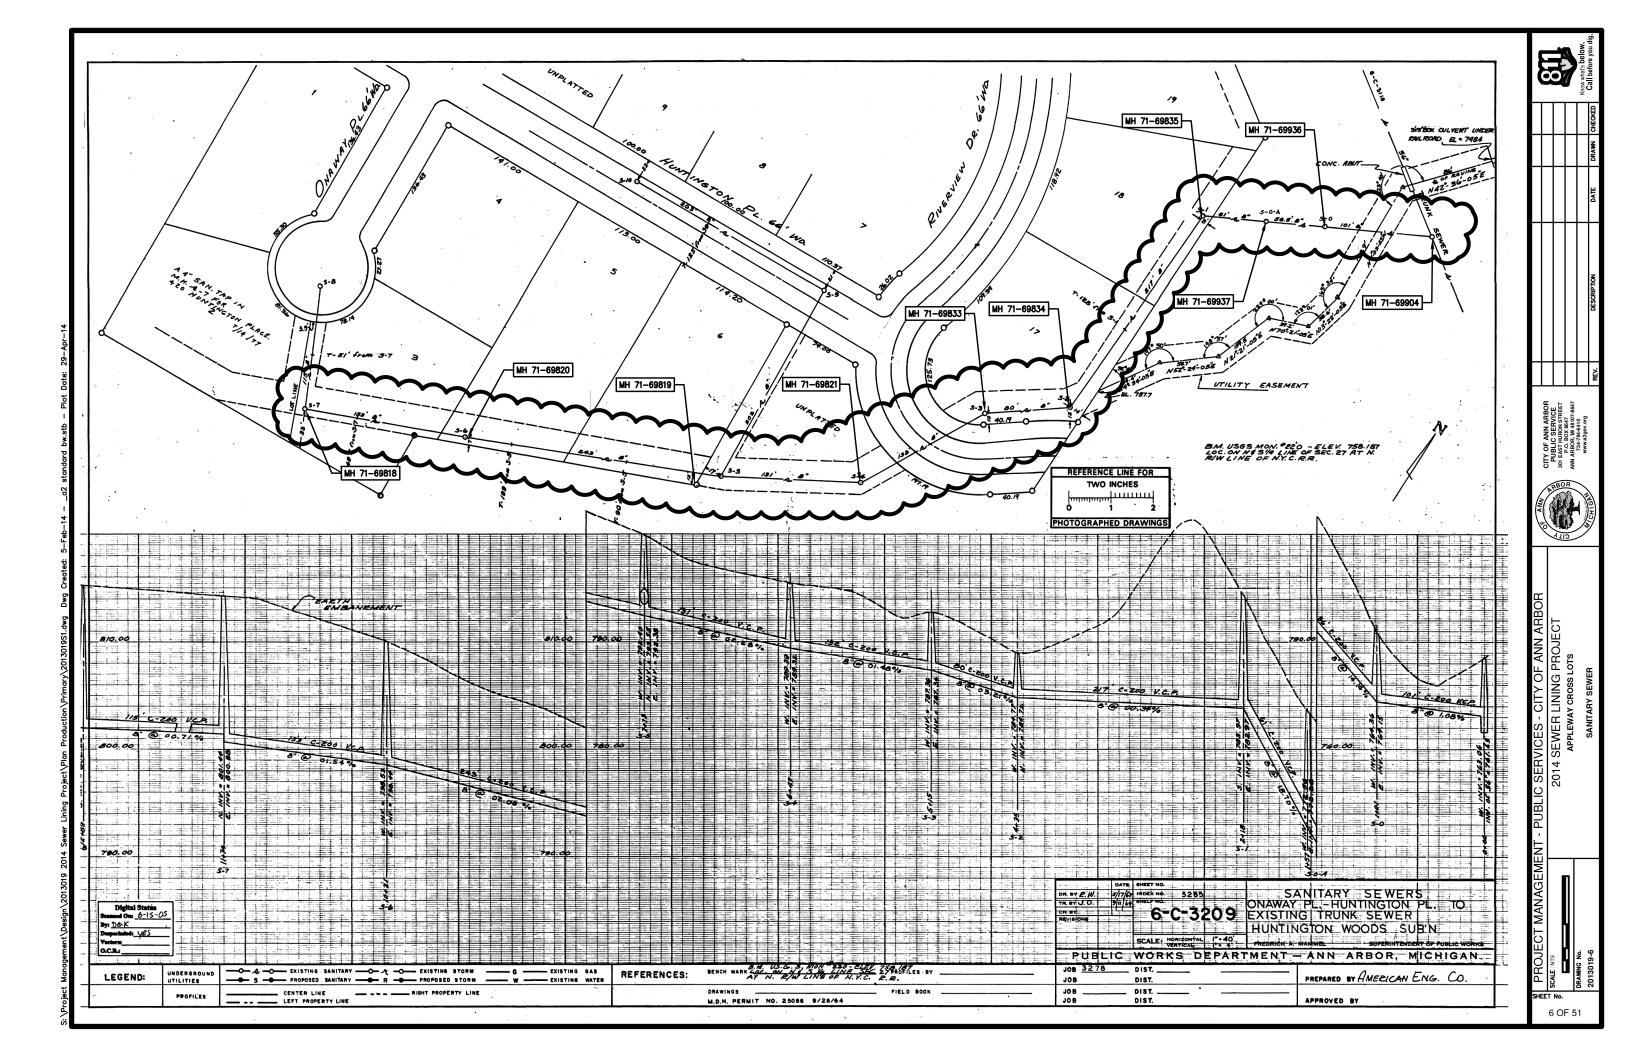

BID No. 4322, FILE No. 2013019

|                          | SHEET LIST TABLE                     |                                                                                        |                  |  |  |
|--------------------------|--------------------------------------|----------------------------------------------------------------------------------------|------------------|--|--|
| SHEET<br>NUMBER<br>(NEW) | SHEET<br>NUMBER<br>(OLD)             | SHEET TITLE                                                                            | MAP INDEX NUMBER |  |  |
| 1                        | 1                                    | COVER SHEET                                                                            |                  |  |  |
| 2                        | 2                                    | NOTES                                                                                  |                  |  |  |
| 3                        | 3                                    | DETAILS                                                                                |                  |  |  |
| 3A                       | -                                    | DETAILS                                                                                |                  |  |  |
| 4A                       | -                                    | APPLEWAY CROSS LOTS SANITARY SEWER                                                     | 1                |  |  |
| 4 - 6                    | 4 - 6                                | APPLEWAY CROSS LOTS SANITARY SEWER                                                     | 1                |  |  |
| 7A                       | -                                    | SPRINGWATER SUBDIVISION SANITARY SEWER<br>(BUTTERNUT ST, NORDMAN RD & SPRINGBROOK AVE) | 2 - 4            |  |  |
| 7                        | 7                                    | BUTTERNUT STREET SANITARY SEWER                                                        | 2                |  |  |
| 8 - 10                   | 10 - 12                              | NORDMAN ROAD SANITARY SEWER                                                            | 3                |  |  |
| -                        | 13                                   | NORDMAN SANITARY SEWER (THIS SHEET WAS ELIMINATED FROM THE PLAN SET)                   | 3                |  |  |
| 11 - 12                  | 8 - 9                                | SPRINGBROOK AVENUE SANITARY SEWER                                                      | 4                |  |  |
| 13A                      | -                                    | AUDUBON DRIVE CROSS LOTS SANITARY SEWER                                                | 5                |  |  |
| 13 - 14                  | 14 - 15                              | AUDUBON DRIVE CROSS LOTS SANITARY SEWER                                                | 5                |  |  |
| 15A                      | -                                    | HISCOCK STREET STORM SEWER                                                             | 6                |  |  |
| 15                       | 16                                   | HISCOCK STREET STORM SEWER                                                             | 6                |  |  |
| 16A                      | -                                    | SOUTHSIDE INTERCEPTOR SANITARY SEWER                                                   | 7                |  |  |
| 16 - 17                  | 17 - 18                              | SOUTHSIDE INTERCEPTOR SANITARY SEWER                                                   | 7                |  |  |
| 18A                      | -                                    | NORTH UNIVERSITY AVENUE STORM SEWER                                                    | 8                |  |  |
| 18                       | 19                                   | NORTH UNIVERSITY AVENUE STORM SEWER                                                    | 8                |  |  |
| 19A                      | -                                    | WEST HURON STREET STORM SEWER                                                          | 9                |  |  |
| 19 - 20                  | 20 - 21                              | WEST HURON STREET STORM SEWER                                                          | 9                |  |  |
| 21A                      | - WEST MADISON STREET SANITARY SEWER |                                                                                        | 10               |  |  |
| 21 - 23                  | 22 - 24                              | WEST MADISON STREET SANITARY SEWER                                                     | 10               |  |  |
| 24A                      | -                                    | GEDDES AVENUE SANITARY SEWER                                                           | 11               |  |  |
| 24 - 27                  | 25 - 28                              | GEDDES AVENUE SANITARY SEWER                                                           | 11               |  |  |
| 28A                      | -                                    | PEPPER PIKE ROAD CROSS LOTS SANITARY SEWER                                             | 12               |  |  |
| 28 - 29                  | 29 - 30                              | PEPPER PIKE ROAD CROSS LOTS SANITARY SEWER                                             | 12               |  |  |
| 30A                      | -                                    | SOUTH STATE STREET CROSS LOTS SANITARY SEWER                                           | 13               |  |  |
| 30 - 33                  | 31 - 34                              | SOUTH STATE STREET CROSS LOTS SANITARY SEWER                                           | 13               |  |  |
| 34A                      | -                                    | MILLER AVENUE SANITARY SEWER                                                           | 14               |  |  |
| 34                       | 35                                   | MILLER AVENUE SANITARY SEWER                                                           | 14               |  |  |
| 35A                      | -                                    | PINEVIEW COURT CROSS LOTS SANITARY SEWER                                               | 15               |  |  |
| 35                       | 36                                   | PINEVIEW COURT CROSS LOTS SANITARY SEWER                                               | 15               |  |  |
| -                        | 37                                   | PINEVIEW SANITARY SEWER (THIS SHEET WAS ELIMINATED FROM THE PLAN SET)                  | z                |  |  |
| 36A                      |                                      | BURNS PARK CROSS LOTS STORM SEWER                                                      | E                |  |  |
| 36                       | 38                                   | BURNS PARK CROSS LOTS STORM SEWER                                                      | 16               |  |  |