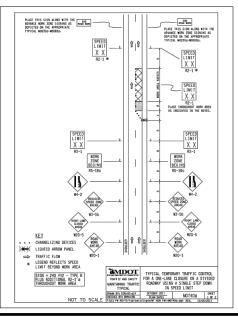

| APPLICABLE TRAFFIC CONTROL MEASURES BY LOCATION                                                                                                                         |                                          |  |  |
|-------------------------------------------------------------------------------------------------------------------------------------------------------------------------|------------------------------------------|--|--|
| LOCATION                                                                                                                                                                | MAINTAINING TRAFFIC<br>TYPICAL OR FIGURE |  |  |
| APPLEWAY CROSS LOTS SANITARY SEWER                                                                                                                                      | MDOT M0110a, M0140a                      |  |  |
| BUTTERNUT STREET SANITARY SEWER                                                                                                                                         | MDOT M0140a                              |  |  |
| NORDMAN ROAD SANITARY SEWER                                                                                                                                             | MDOT M0140a                              |  |  |
| SPRINGBROOK AVENUE SANITARY SEWER                                                                                                                                       | MDOT M0140a                              |  |  |
| AUDUBON DRIVE CROSS LOTS SANITARY SEWER                                                                                                                                 | MDOT M0110a, M0140a                      |  |  |
| HISCOCK STREET STORM SEWER                                                                                                                                              | MDOT M0140a                              |  |  |
| SOUTHSIDE INTERCEPTOR SANITARY SEWER                                                                                                                                    | N/A                                      |  |  |
| NORTH UNIVERSITY AVENUE STORM SEWER                                                                                                                                     | MDOT M0740a, MMUTCD<br>FIGURE 6H-39      |  |  |
| WEST HURON STREET STORM SEWER                                                                                                                                           | MDOT M0250a, M0310a                      |  |  |
| WEST MADISON STREET SANITARY SEWER                                                                                                                                      | MDOT M0140a                              |  |  |
| GEDDES AVENUE SANITARY SEWER                                                                                                                                            | MDOT M0140a                              |  |  |
| PEPPER PIKE ROAD CROSS LOTS SANITARY SEWER                                                                                                                              | MDOT M0110a, M0140a                      |  |  |
| SOUTH STATE STREET CROSS LOTS SANITARY SEWER                                                                                                                            | MDOT M0410a, M0440a,<br>M0460a           |  |  |
| MILLER AVENUE SANITARY SEWER                                                                                                                                            | MDOT M0110a, M0140a                      |  |  |
| PINEVIEW COURT CROSS LOTS SANITARY SEWER                                                                                                                                | MDOT M0110a                              |  |  |
| BURNS PARK CROSS LOTS STORM SEWER                                                                                                                                       | MDOT M0110a, M0140a                      |  |  |
| NOTE: MDOT MAINTAINING TRAFFIC TYPICALS M0020A, M0040A/M0050A APPLY TO ALL LOCATIONS. SEE MAINTENANCE OF TRAFFIC DETAILS SHEETS 3 AND 3A FOR ABOVE TYPICALS OR FIGURES. |                                          |  |  |