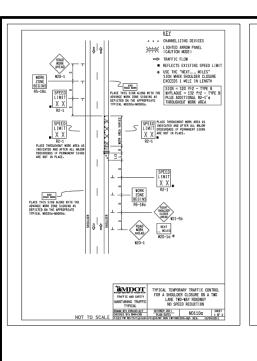

#### **GENERAL NOTES:**

- ALL WORK SHALL BE COMPLETED IN ACCORDANCE WITH APPLICABLE LOCAL, STATE, AND FEDERAL CODES, RULES, AND REGULATIONS. OBTAIN ALL NECESSARY LOCAL, STATE, AND FEDERAL PERMITS AND PAY PERMITS FEES FOR THE WORK OR CONFIRM REQUIRED PERMITS HAVE BEEN OBTAINED BY OTHERS PRIOR TO COMMENCING CONSTRUCTION.
- 2. BE RESPONSIBLE AT ALL TIMES FOR THE SITE SAFETY IN ACCORDANCE WITH THE LATEST REQUIREMENTS OF THE OCCUPATIONAL. HEALTH, AND SAFETY AUTHORITY HAVING JURISDICTION.
- 3. COMPLY WITH CONDITIONS AND REQUIREMENTS OF THE SOIL EROSION AND SEDIMENTATION CONTROL PERMIT, INCLUDING BUT NOT LIMITED TO, CERTIFIED STORMWATER OPERATOR REQUIREMENTS. INSTALL ALL CONTROL MEASURES PRIOR TO COMMENCING CONSTRUCTION
- 4. PROVIDE TRAFFIC CONTROL BARRICADES, SIGNS, LIGHTS, ETC, IN ACCORDANCE WITH THE LATEST EDITION OF THE MICHIGAN MANUAL OF UNIFORM TRAFFIC CONTROL DEVICES AS NECESSARY FOR THE PROTECTION AND SAFETY OF THE PUBLIC. MAINTAIN THESE DEVICES AT ALL TIMES DURING
- 5. MAINTAIN A CLEAN WORK AREA. THOROUGHLY CLEAN AND/OR SWEEP STREETS AND ROADWAYS AS REQUIRED BY THE GOVERNING AUTHORITY.
- MAINTAIN ACCESS TO EXISTING DRIVEWAYS AND MAIL BOXES DURING CONSTRUCTION.
   COORDINATE WITH AUTHORITIES HAVING JURISDICTION. CONDUCT OPERATIONS TO ENSURE
   MINIMUM INTERFERENCE WITH ROADS, STREETS, SIDEWALKS, AND OTHER ADJACENT OCCUPIED OR USED FACILITIES. ANY CLOSURE REQUIRES PERMISSION FROM THE AUTHORITIES HAVING
- 7. RESTORE ALL DISTURBED AREAS NOT COVERED BY OTHER SURFACE TREATMENT PER THE DETAILED SPECIFICATION FOR CLEAN-UP & RESTORATION, SPECIAL.
- 8. PROTECT EXISTING SITE IMPROVEMENTS TO REMAIN FROM DAMAGE. RESTORE/REPLACE DAMAGED IMPROVEMENTS TO THE ORIGINAL CONDITION ACCEPTABLE TO PARTIES HAVING JURISDICTION.
- 9. PROTECT TREES TO REMAIN FROM DAMAGE DURING CONSTRUCTION IN ACCORDANCE WITH THE
- 10. DO NOT SCALE DRAWINGS TO DETERMINE DIMENSIONS. REFER DISCREPANCIES TO THE ENGINEER
- 11. THE INFORMATION CONTAINED ON THESE DRAWINGS PERTAINING TO EXISTING CONDITIONS, SUCH AS BUT NOT LIMITED TO, UTILITIES, TOPOGRAPHY, SUBSURFACE CONDITIONS, IS FURNISHED SOLELY AS THE BEST INFORMATION AVAILABLE AND ITS ACCURACY IS NOT GUARANTEED. THE USE OF THIS INFORMATION DOES NOT PROVIDE RELIEF FOR ANY RESPONSIBILITY FOR DAMAGES DUE TO ANY
- 12 ALL REMOVED MATERIALS ARE THE PROPERTY OF THE CONTRACTOR UNLESS OTHERWISE SPECIFIED. CLEANUP AND DISPOSE OF ALL EXCESS MATERIALS OFF SITE AT A LOCATION DESIGNATED FOR THIS AND IN ACCORDANCE WITH LOCAL REGULATIONS OR AT AN ON SITE LOCATION DESIGNATED BY THE OWNER.
- 13. PROFILE IS BEST INFORMATION AVAILABLE. CONTRACTORS IS RESPONSIBLE TO VERIFY LOCATION AND CONDITION OF PIPES TO BE LINED.
- 14. THE CITY MUST APPROVE THE BYPASS PUMPING/FLOW PLAN FOR EACH LOCATION BEFORE ANY CONSTRUCTION MAY COMMENCE.
- 15. ALL ACTIVE SERVICE LEADS MUST BE CUT OPEN ON THE SAME DAY THE PIPE IS LINED. ABANDONED LEADS SHALL NOT BE OPENED.
- 16. INLET FILTERS SHALL BE PLACED ON THE ANY/ALL INLETS PRIOR TO ANY OPEN-CUT EXCAVATIONS
- 17. TRAFFIC CONTROL QUANTITIES ARE NOT PAID SEPARATELY FOR EACH SITE, BUT ARE PAID FOR THE PROJECT IN ITS ENTIRETY, ADDITIONAL DEVICES ABOVE THE CONTRACT QUANTITY WILL NOT BE PAID WITHOUT PRIOR APPROVAL OF THE ENGINEER. CONES ARE INCLUDED IN THE ITEM OF WORK FOR MINOR TRAFFIC CONTROL. MODIFIED, MAXIMUM \$ AND WILL NOT BE PAID FOR SEPARATELY.
- 18. ALL NO PARKING SIGNS SHALL BE 12" x 12" R8-3A SYMBOLIC SIGNS TOGETHER WITH THE SYMBOLIC "TOW AWAY ZONE", A 12" x 6" R7-201A SIGN. THESE SIGNS WILL BE TREATED NO DIFFERENTLY FROM OTHER CONSTRUCTION SIGNS FOR THIS PROJECT.

| APPLICABLE TRAFFIC CONTROL MEASURES BY LOCATION                                                                                                                         |                                          |  |  |
|-------------------------------------------------------------------------------------------------------------------------------------------------------------------------|------------------------------------------|--|--|
| LOCATION                                                                                                                                                                | MAINTAINING TRAFFIC<br>TYPICAL OR FIGURE |  |  |
| APPLEWAY CROSS LOTS SANITARY SEWER                                                                                                                                      | MDOT M0110a, M0140a                      |  |  |
| BUTTERNUT STREET SANITARY SEWER                                                                                                                                         | MDOT M0140a                              |  |  |
| NORDMAN ROAD SANITARY SEWER                                                                                                                                             | MDOT M0140a                              |  |  |
| SPRINGBROOK AVENUE SANITARY SEWER                                                                                                                                       | MDOT M0140a                              |  |  |
| AUDUBON DRIVE CROSS LOTS SANITARY SEWER                                                                                                                                 | MDOT M0110a, M0140a                      |  |  |
| HISCOCK STREET STORM SEWER                                                                                                                                              | MDOT M0140a                              |  |  |
| SOUTHSIDE INTERCEPTOR SANITARY SEWER                                                                                                                                    | N/A                                      |  |  |
| NORTH UNIVERSITY AVENUE STORM SEWER                                                                                                                                     | MDOT M0740a, MMUTCD<br>FIGURE 6H-39      |  |  |
| WEST HURON STREET STORM SEWER                                                                                                                                           | MDOT M0250a, M0310a                      |  |  |
| WEST MADISON STREET SANITARY SEWER                                                                                                                                      | MDOT M0140a                              |  |  |
| GEDDES AVENUE SANITARY SEWER                                                                                                                                            | MDOT M0140a                              |  |  |
| PEPPER PIKE ROAD CROSS LOTS SANITARY SEWER                                                                                                                              | MDOT M0110a, M0140a                      |  |  |
| SOUTH STATE STREET CROSS LOTS SANITARY SEWER                                                                                                                            | MDOT M0410a, M0440a,<br>M0460a           |  |  |
| MILLER AVENUE SANITARY SEWER                                                                                                                                            | MDOT M0110a, M0140a                      |  |  |
| PINEVIEW COURT CROSS LOTS SANITARY SEWER                                                                                                                                | MDOT M0110a                              |  |  |
| BURNS PARK CROSS LOTS STORM SEWER                                                                                                                                       | MDOT M0110a, M0140a                      |  |  |
| NOTE: MDOT MAINTAINING TRAFFIC TYPICALS M0020A, M0040A/M0050A APPLY TO ALL LOCATIONS. SEE MAINTENANCE OF TRAFFIC DETAILS SHEETS 3 AND 3A FOR ABOVE TYPICALS OR FIGURES. |                                          |  |  |