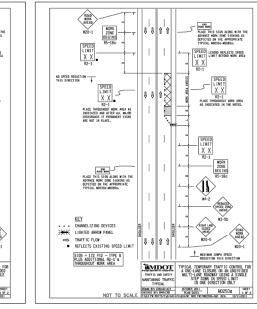

| APPLICABLE TRAFFIC CONTROL MEASURES BY LOCATION                                                                                                                         |                                          |  |  |
|-------------------------------------------------------------------------------------------------------------------------------------------------------------------------|------------------------------------------|--|--|
| LOCATION                                                                                                                                                                | MAINTAINING TRAFFIC<br>TYPICAL OR FIGURE |  |  |
| APPLEWAY CROSS LOTS SANITARY SEWER                                                                                                                                      | MDOT M0110a, M0140a                      |  |  |
| BUTTERNUT STREET SANITARY SEWER                                                                                                                                         | MDOT M0140a                              |  |  |
| NORDMAN ROAD SANITARY SEWER                                                                                                                                             | MDOT M0140a                              |  |  |
| SPRINGBROOK AVENUE SANITARY SEWER                                                                                                                                       | MDOT M0140a                              |  |  |
| AUDUBON DRIVE CROSS LOTS SANITARY SEWER                                                                                                                                 | MDOT M0110a, M0140a                      |  |  |
| HISCOCK STREET STORM SEWER                                                                                                                                              | MDOT M0140a                              |  |  |
| SOUTHSIDE INTERCEPTOR SANITARY SEWER                                                                                                                                    | N/A                                      |  |  |
| NORTH UNIVERSITY AVENUE STORM SEWER                                                                                                                                     | MDOT M0740a, MMUTCD<br>FIGURE 6H-39      |  |  |
| WEST HURON STREET STORM SEWER                                                                                                                                           | MDOT M0250a, M0310a                      |  |  |
| WEST MADISON STREET SANITARY SEWER                                                                                                                                      | MDOT M0140a                              |  |  |
| GEDDES AVENUE SANITARY SEWER                                                                                                                                            | MDOT M0140a                              |  |  |
| PEPPER PIKE ROAD CROSS LOTS SANITARY SEWER                                                                                                                              | MDOT M0110a, M0140a                      |  |  |
| SOUTH STATE STREET CROSS LOTS SANITARY SEWER                                                                                                                            | MDOT M0410a, M0440a,<br>M0460a           |  |  |
| MILLER AVENUE SANITARY SEWER                                                                                                                                            | MDOT M0110a, M0140a                      |  |  |
| PINEVIEW COURT CROSS LOTS SANITARY SEWER                                                                                                                                | MDOT M0110a                              |  |  |
| BURNS PARK CROSS LOTS STORM SEWER                                                                                                                                       | MDOT M0110a, M0140a                      |  |  |
| NOTE: MDOT MAINTAINING TRAFFIC TYPICALS M0020A, M0040A/M0050A APPLY TO ALL LOCATIONS. SEE MAINTENANCE OF TRAFFIC DETAILS SHEETS 3 AND 3A FOR ABOVE TYPICALS OR FIGURES. |                                          |  |  |