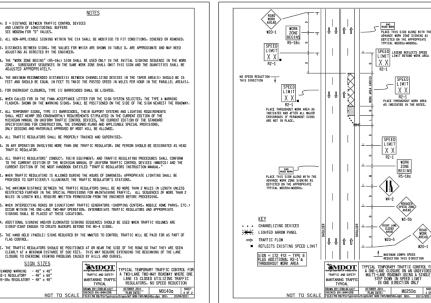

#### **GENERAL NOTES:**

- ALL WORK SHALL BE COMPLETED IN ACCORDANCE WITH APPLICABLE LOCAL, STATE, AND FEDERAL CODES, RULES, AND REGULATIONS. OBTAIN ALL NECESSARY LOCAL, STATE, AND FEDERAL PERMITS AND PAY PERMITS FEES FOR THE WORK OR CONFIRM REQUIRED PERMITS HAVE BEEN OBTAINED BY OTHERS PRIOR TO COMMENCING CONSTRUCTION.
- 2. BE RESPONSIBLE AT ALL TIMES FOR THE SITE SAFETY IN ACCORDANCE WITH THE LATEST REQUIREMENTS OF THE OCCUPATIONAL. HEALTH, AND SAFETY AUTHORITY HAVING JURISDICTION.
- 3. COMPLY WITH CONDITIONS AND REQUIREMENTS OF THE SOIL EROSION AND SEDIMENTATION CONTROL PERMIT, INCLUDING BUT NOT LIMITED TO, CERTIFIED STORMWATER OPERATOR REQUIREMENTS. INSTALL ALL CONTROL MEASURES PRIOR TO COMMENCING CONSTRUCTION
- 4. PROVIDE TRAFFIC CONTROL BARRICADES, SIGNS, LIGHTS, ETC, IN ACCORDANCE WITH THE LATEST EDITION OF THE MICHIGAN MANUAL OF UNIFORM TRAFFIC CONTROL DEVICES AS NECESSARY FOR THE PROTECTION AND SAFETY OF THE PUBLIC. MAINTAIN THESE DEVICES AT ALL TIMES DURING
- 5. MAINTAIN A CLEAN WORK AREA. THOROUGHLY CLEAN AND/OR SWEEP STREETS AND ROADWAYS AS REQUIRED BY THE GOVERNING AUTHORITY.
- MAINTAIN ACCESS TO EXISTING DRIVEWAYS AND MAIL BOXES DURING CONSTRUCTION.
   COORDINATE WITH AUTHORITIES HAVING JURISDICTION. CONDUCT OPERATIONS TO ENSURE
   MINIMUM INTERFERENCE WITH ROADS, STREETS, SIDEWALKS, AND OTHER ADJACENT OCCUPIED OR USED FACILITIES. ANY CLOSURE REQUIRES PERMISSION FROM THE AUTHORITIES HAVING
- 7. RESTORE ALL DISTURBED AREAS NOT COVERED BY OTHER SURFACE TREATMENT PER THE DETAILED SPECIFICATION FOR CLEAN-UP & RESTORATION, SPECIAL.
- 8. PROTECT EXISTING SITE IMPROVEMENTS TO REMAIN FROM DAMAGE. RESTORE/REPLACE DAMAGED IMPROVEMENTS TO THE ORIGINAL CONDITION ACCEPTABLE TO PARTIES HAVING JURISDICTION.
- 9. PROTECT TREES TO REMAIN FROM DAMAGE DURING CONSTRUCTION IN ACCORDANCE WITH THE
- 10. DO NOT SCALE DRAWINGS TO DETERMINE DIMENSIONS. REFER DISCREPANCIES TO THE ENGINEER
- 11. THE INFORMATION CONTAINED ON THESE DRAWINGS PERTAINING TO EXISTING CONDITIONS, SUCH AS BUT NOT LIMITED TO, UTILITIES, TOPOGRAPHY, SUBSURFACE CONDITIONS, IS FURNISHED SOLELY AS THE BEST INFORMATION AVAILABLE AND ITS ACCURACY IS NOT GUARANTEED. THE USE OF THIS INFORMATION DOES NOT PROVIDE RELIEF FOR ANY RESPONSIBILITY FOR DAMAGES DUE TO ANY
- 12 ALL REMOVED MATERIALS ARE THE PROPERTY OF THE CONTRACTOR UNLESS OTHERWISE SPECIFIED. CLEANUP AND DISPOSE OF ALL EXCESS MATERIALS OFF SITE AT A LOCATION DESIGNATED FOR THIS AND IN ACCORDANCE WITH LOCAL REGULATIONS OR AT AN ON SITE LOCATION DESIGNATED BY THE OWNER.
- 13. PROFILE IS BEST INFORMATION AVAILABLE. CONTRACTORS IS RESPONSIBLE TO VERIFY LOCATION AND CONDITION OF PIPES TO BE LINED.
- 14. THE CITY MUST APPROVE THE BYPASS PUMPING/FLOW PLAN FOR EACH LOCATION BEFORE ANY CONSTRUCTION MAY COMMENCE.
- 15. ALL ACTIVE SERVICE LEADS MUST BE CUT OPEN ON THE SAME DAY THE PIPE IS LINED. ABANDONED LEADS SHALL NOT BE OPENED.
- 16. INLET FILTERS SHALL BE PLACED ON THE ANY/ALL INLETS PRIOR TO ANY OPEN-CUT EXCAVATIONS
- 17. TRAFFIC CONTROL QUANTITIES ARE NOT PAID SEPARATELY FOR EACH SITE, BUT ARE PAID FOR THE PROJECT IN ITS ENTIRETY, ADDITIONAL DEVICES ABOVE THE CONTRACT QUANTITY WILL NOT BE PAID WITHOUT PRIOR APPROVAL OF THE ENGINEER. CONES ARE INCLUDED IN THE ITEM OF WORK FOR MINOR TRAFFIC CONTROL. MODIFIED, MAXIMUM \$ AND WILL NOT BE PAID FOR SEPARATELY.
- 18. ALL NO PARKING SIGNS SHALL BE 12" x 12" R8-3A SYMBOLIC SIGNS TOGETHER WITH THE SYMBOLIC "TOW AWAY ZONE", A 12" x 6" R7-201A SIGN. THESE SIGNS WILL BE TREATED NO DIFFERENTLY FROM OTHER CONSTRUCTION SIGNS FOR THIS PROJECT.

| APPLICABLE TRAFFIC CONTROL MEASURES BY LOCATION                                                                                                                         |                                          |  |  |
|-------------------------------------------------------------------------------------------------------------------------------------------------------------------------|------------------------------------------|--|--|
| LOCATION                                                                                                                                                                | MAINTAINING TRAFFIC<br>TYPICAL OR FIGURE |  |  |
| APPLEWAY CROSS LOTS SANITARY SEWER                                                                                                                                      | MDOT M0110a, M0140a                      |  |  |
| BUTTERNUT STREET SANITARY SEWER                                                                                                                                         | MDOT M0140a                              |  |  |
| NORDMAN ROAD SANITARY SEWER                                                                                                                                             | MDOT M0140a                              |  |  |
| SPRINGBROOK AVENUE SANITARY SEWER                                                                                                                                       | MDOT M0140a                              |  |  |
| AUDUBON DRIVE CROSS LOTS SANITARY SEWER                                                                                                                                 | MDOT M0110a, M0140a                      |  |  |
| HISCOCK STREET STORM SEWER                                                                                                                                              | MDOT M0140a                              |  |  |
| SOUTHSIDE INTERCEPTOR SANITARY SEWER                                                                                                                                    | N/A                                      |  |  |
| NORTH UNIVERSITY AVENUE STORM SEWER                                                                                                                                     | MDOT M0740a, MMUTCD<br>FIGURE 6H-39      |  |  |
| WEST HURON STREET STORM SEWER                                                                                                                                           | MDOT M0250a, M0310a                      |  |  |
| WEST MADISON STREET SANITARY SEWER                                                                                                                                      | MDOT M0140a                              |  |  |
| GEDDES AVENUE SANITARY SEWER                                                                                                                                            | MDOT M0140a                              |  |  |
| PEPPER PIKE ROAD CROSS LOTS SANITARY SEWER                                                                                                                              | MDOT M0110a, M0140a                      |  |  |
| SOUTH STATE STREET CROSS LOTS SANITARY SEWER                                                                                                                            | MDOT M0410a, M0440a,<br>M0460a           |  |  |
| MILLER AVENUE SANITARY SEWER                                                                                                                                            | MDOT M0110a, M0140a                      |  |  |
| PINEVIEW COURT CROSS LOTS SANITARY SEWER                                                                                                                                | MDOT M0110a                              |  |  |
| BURNS PARK CROSS LOTS STORM SEWER                                                                                                                                       | MDOT M0110a, M0140a                      |  |  |
| NOTE: MDOT MAINTAINING TRAFFIC TYPICALS M0020A, M0040A/M0050A APPLY TO ALL LOCATIONS. SEE MAINTENANCE OF TRAFFIC DETAILS SHEETS 3 AND 3A FOR ABOVE TYPICALS OR FIGURES. |                                          |  |  |