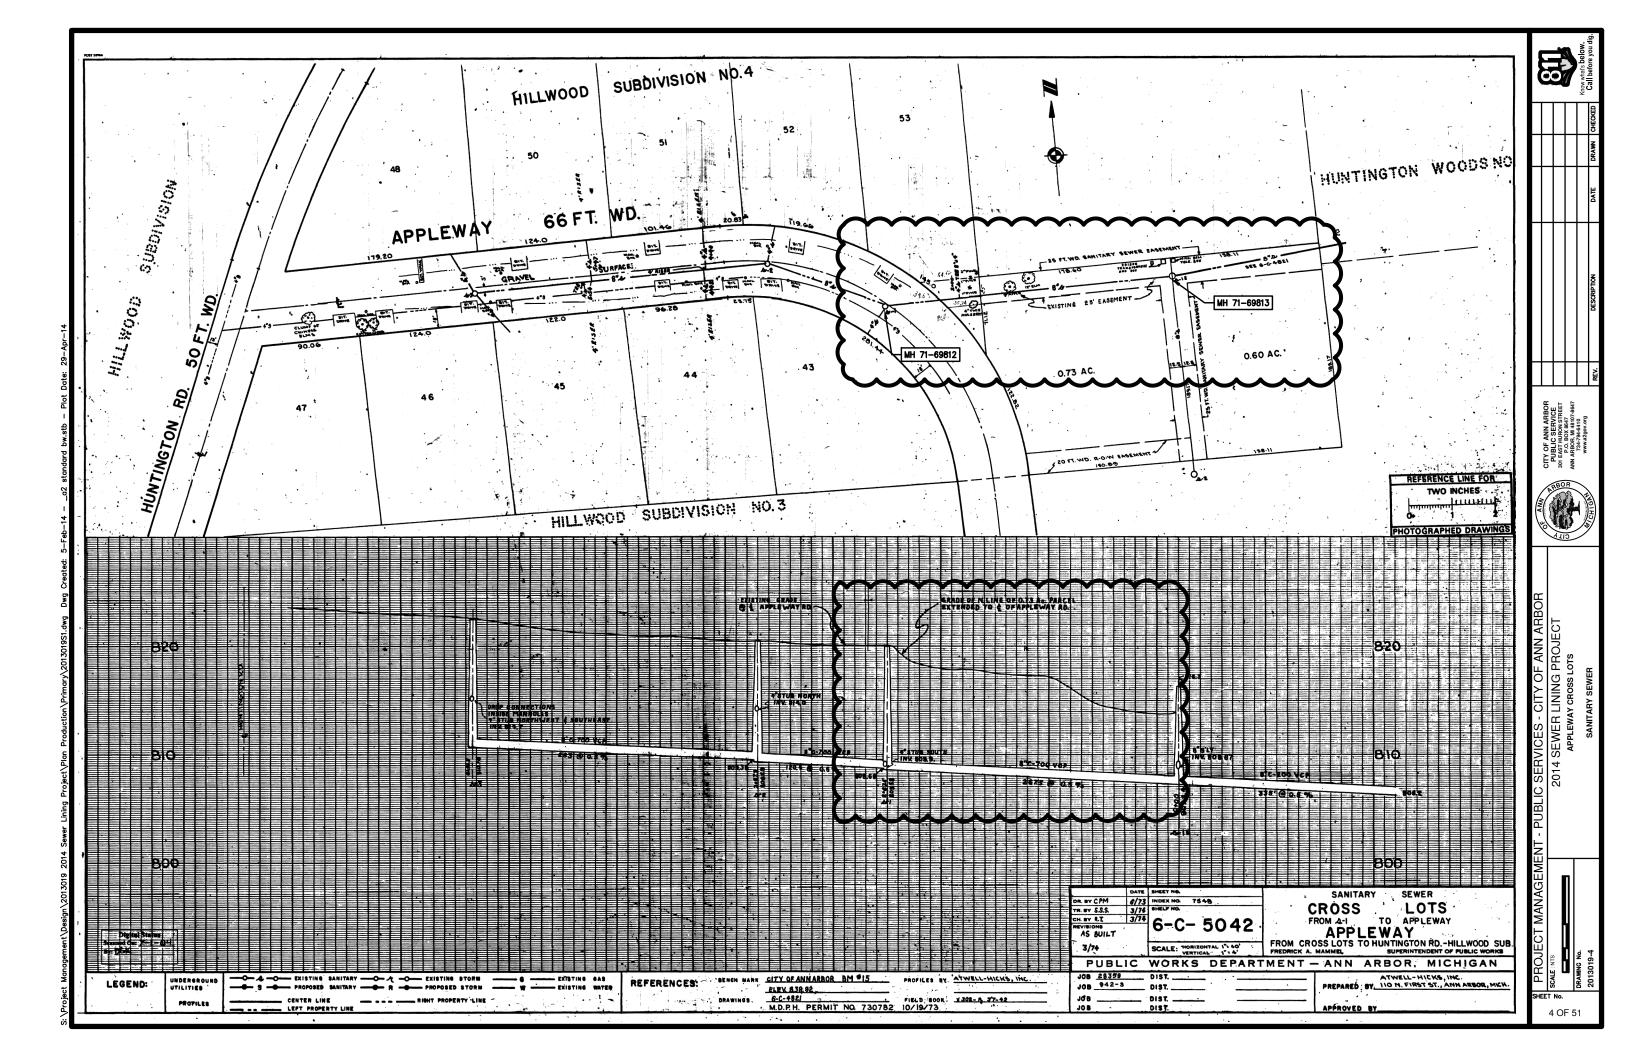

BID No. 4322, FILE No. 2013019

|                          | SHEET LIST TABLE                     |                                                                                        |                  |  |  |
|--------------------------|--------------------------------------|----------------------------------------------------------------------------------------|------------------|--|--|
| SHEET<br>NUMBER<br>(NEW) | SHEET<br>NUMBER<br>(OLD)             | SHEET TITLE                                                                            | MAP INDEX NUMBER |  |  |
| 1                        | 1                                    | COVER SHEET                                                                            |                  |  |  |
| 2                        | 2                                    | NOTES                                                                                  |                  |  |  |
| 3                        | 3                                    | DETAILS                                                                                |                  |  |  |
| 3A                       | -                                    | DETAILS                                                                                |                  |  |  |
| 4A                       | -                                    | APPLEWAY CROSS LOTS SANITARY SEWER                                                     | 1                |  |  |
| 4 - 6                    | 4 - 6                                | APPLEWAY CROSS LOTS SANITARY SEWER                                                     | 1                |  |  |
| 7A                       | -                                    | SPRINGWATER SUBDIVISION SANITARY SEWER<br>(BUTTERNUT ST, NORDMAN RD & SPRINGBROOK AVE) | 2 - 4            |  |  |
| 7                        | 7                                    | BUTTERNUT STREET SANITARY SEWER                                                        | 2                |  |  |
| 8 - 10                   | 10 - 12                              | NORDMAN ROAD SANITARY SEWER                                                            | 3                |  |  |
| -                        | 13                                   | NORDMAN SANITARY SEWER (THIS SHEET WAS ELIMINATED FROM THE PLAN SET)                   | 3                |  |  |
| 11 - 12                  | 8 - 9                                | SPRINGBROOK AVENUE SANITARY SEWER                                                      | 4                |  |  |
| 13A                      | -                                    | AUDUBON DRIVE CROSS LOTS SANITARY SEWER                                                | 5                |  |  |
| 13 - 14                  | 14 - 15                              | AUDUBON DRIVE CROSS LOTS SANITARY SEWER                                                | 5                |  |  |
| 15A                      | -                                    | HISCOCK STREET STORM SEWER                                                             | 6                |  |  |
| 15                       | 16                                   | HISCOCK STREET STORM SEWER                                                             | 6                |  |  |
| 16A                      | -                                    | SOUTHSIDE INTERCEPTOR SANITARY SEWER                                                   | 7                |  |  |
| 16 - 17                  | 17 - 18                              | SOUTHSIDE INTERCEPTOR SANITARY SEWER                                                   | 7                |  |  |
| 18A                      | -                                    | NORTH UNIVERSITY AVENUE STORM SEWER                                                    | 8                |  |  |
| 18                       | 19                                   | NORTH UNIVERSITY AVENUE STORM SEWER                                                    | 8                |  |  |
| 19A                      | -                                    | WEST HURON STREET STORM SEWER                                                          | 9                |  |  |
| 19 - 20                  | 20 - 21                              | WEST HURON STREET STORM SEWER                                                          | 9                |  |  |
| 21A                      | - WEST MADISON STREET SANITARY SEWER |                                                                                        | 10               |  |  |
| 21 - 23                  | 22 - 24                              | WEST MADISON STREET SANITARY SEWER                                                     | 10               |  |  |
| 24A                      | -                                    | GEDDES AVENUE SANITARY SEWER                                                           | 11               |  |  |
| 24 - 27                  | 25 - 28                              | GEDDES AVENUE SANITARY SEWER                                                           | 11               |  |  |
| 28A                      | -                                    | PEPPER PIKE ROAD CROSS LOTS SANITARY SEWER                                             | 12               |  |  |
| 28 - 29                  | 29 - 30                              | PEPPER PIKE ROAD CROSS LOTS SANITARY SEWER                                             | 12               |  |  |
| 30A                      | -                                    | SOUTH STATE STREET CROSS LOTS SANITARY SEWER                                           | 13               |  |  |
| 30 - 33                  | 31 - 34                              | SOUTH STATE STREET CROSS LOTS SANITARY SEWER                                           | 13               |  |  |
| 34A                      | -                                    | MILLER AVENUE SANITARY SEWER                                                           | 14               |  |  |
| 34                       | 35                                   | MILLER AVENUE SANITARY SEWER                                                           | 14               |  |  |
| 35A                      | -                                    | PINEVIEW COURT CROSS LOTS SANITARY SEWER                                               | 15               |  |  |
| 35                       | 36                                   | PINEVIEW COURT CROSS LOTS SANITARY SEWER                                               | 15               |  |  |
| -                        | 37                                   | PINEVIEW SANITARY SEWER (THIS SHEET WAS ELIMINATED FROM THE PLAN SET)                  | z                |  |  |
| 36A                      |                                      | BURNS PARK CROSS LOTS STORM SEWER                                                      | E                |  |  |
| 36                       | 38                                   | BURNS PARK CROSS LOTS STORM SEWER                                                      | 16               |  |  |