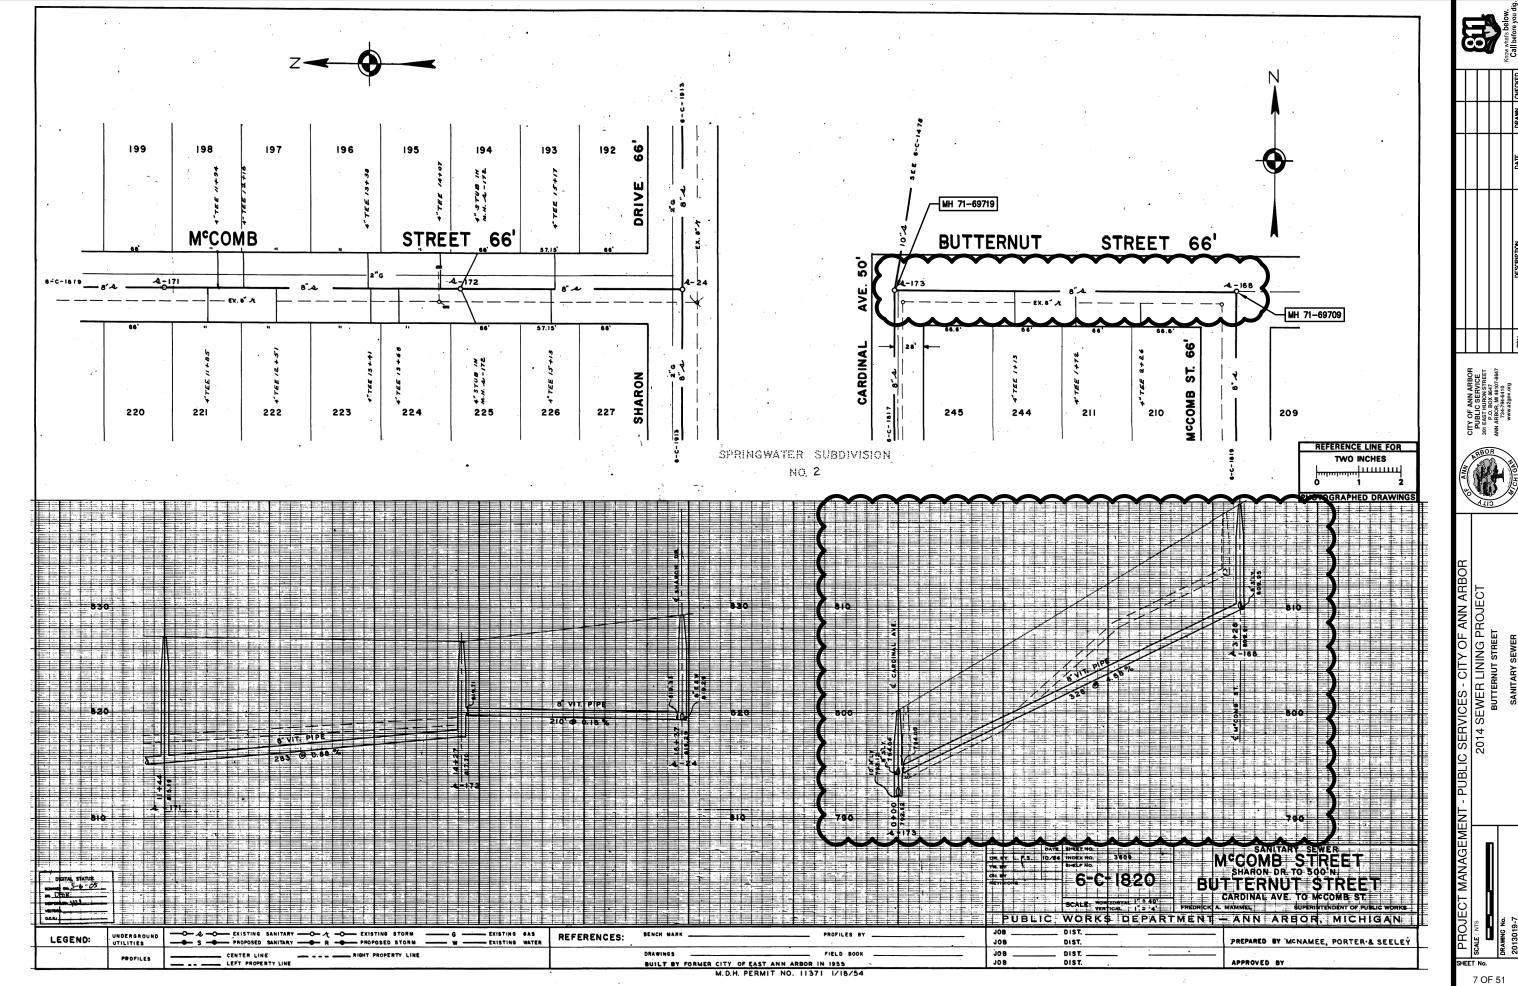

BID No. 4322, FILE No. 2013019

|                          | SHEET LIST TABLE                     |                                                                                        |                  |  |  |
|--------------------------|--------------------------------------|----------------------------------------------------------------------------------------|------------------|--|--|
| SHEET<br>NUMBER<br>(NEW) | SHEET<br>NUMBER<br>(OLD)             | SHEET TITLE                                                                            | MAP INDEX NUMBER |  |  |
| 1                        | 1                                    | COVER SHEET                                                                            |                  |  |  |
| 2                        | 2                                    | NOTES                                                                                  |                  |  |  |
| 3                        | 3                                    | DETAILS                                                                                |                  |  |  |
| 3A                       | -                                    | DETAILS                                                                                |                  |  |  |
| 4A                       | -                                    | APPLEWAY CROSS LOTS SANITARY SEWER                                                     | 1                |  |  |
| 4 - 6                    | 4 - 6                                | APPLEWAY CROSS LOTS SANITARY SEWER                                                     | 1                |  |  |
| 7A                       | -                                    | SPRINGWATER SUBDIVISION SANITARY SEWER<br>(BUTTERNUT ST, NORDMAN RD & SPRINGBROOK AVE) | 2 - 4            |  |  |
| 7                        | 7                                    | BUTTERNUT STREET SANITARY SEWER                                                        | 2                |  |  |
| 8 - 10                   | 10 - 12                              | NORDMAN ROAD SANITARY SEWER                                                            | 3                |  |  |
| -                        | 13                                   | NORDMAN SANITARY SEWER (THIS SHEET WAS ELIMINATED FROM THE PLAN SET)                   | 3                |  |  |
| 11 - 12                  | 8 - 9                                | SPRINGBROOK AVENUE SANITARY SEWER                                                      | 4                |  |  |
| 13A                      | -                                    | AUDUBON DRIVE CROSS LOTS SANITARY SEWER                                                | 5                |  |  |
| 13 - 14                  | 14 - 15                              | AUDUBON DRIVE CROSS LOTS SANITARY SEWER                                                | 5                |  |  |
| 15A                      | -                                    | HISCOCK STREET STORM SEWER                                                             | 6                |  |  |
| 15                       | 16                                   | HISCOCK STREET STORM SEWER                                                             | 6                |  |  |
| 16A                      | -                                    | SOUTHSIDE INTERCEPTOR SANITARY SEWER                                                   | 7                |  |  |
| 16 - 17                  | 17 - 18                              | SOUTHSIDE INTERCEPTOR SANITARY SEWER                                                   | 7                |  |  |
| 18A                      | -                                    | NORTH UNIVERSITY AVENUE STORM SEWER                                                    | 8                |  |  |
| 18                       | 19                                   | NORTH UNIVERSITY AVENUE STORM SEWER                                                    | 8                |  |  |
| 19A                      | -                                    | WEST HURON STREET STORM SEWER                                                          | 9                |  |  |
| 19 - 20                  | 20 - 21                              | WEST HURON STREET STORM SEWER                                                          | 9                |  |  |
| 21A                      | - WEST MADISON STREET SANITARY SEWER |                                                                                        | 10               |  |  |
| 21 - 23                  | 22 - 24                              | WEST MADISON STREET SANITARY SEWER                                                     | 10               |  |  |
| 24A                      | -                                    | GEDDES AVENUE SANITARY SEWER                                                           | 11               |  |  |
| 24 - 27                  | 25 - 28                              | GEDDES AVENUE SANITARY SEWER                                                           | 11               |  |  |
| 28A                      | -                                    | PEPPER PIKE ROAD CROSS LOTS SANITARY SEWER                                             | 12               |  |  |
| 28 - 29                  | 29 - 30                              | PEPPER PIKE ROAD CROSS LOTS SANITARY SEWER                                             | 12               |  |  |
| 30A                      | -                                    | SOUTH STATE STREET CROSS LOTS SANITARY SEWER                                           | 13               |  |  |
| 30 - 33                  | 31 - 34                              | SOUTH STATE STREET CROSS LOTS SANITARY SEWER                                           | 13               |  |  |
| 34A                      | -                                    | MILLER AVENUE SANITARY SEWER                                                           | 14               |  |  |
| 34                       | 35                                   | MILLER AVENUE SANITARY SEWER                                                           | 14               |  |  |
| 35A                      | -                                    | PINEVIEW COURT CROSS LOTS SANITARY SEWER                                               | 15               |  |  |
| 35                       | 36                                   | PINEVIEW COURT CROSS LOTS SANITARY SEWER                                               | 15               |  |  |
| -                        | 37                                   | PINEVIEW SANITARY SEWER (THIS SHEET WAS ELIMINATED FROM THE PLAN SET)                  | z                |  |  |
| 36A                      |                                      | BURNS PARK CROSS LOTS STORM SEWER                                                      | E                |  |  |
| 36                       | 38                                   | BURNS PARK CROSS LOTS STORM SEWER                                                      | 16               |  |  |