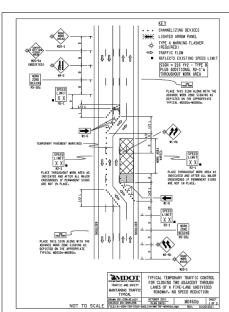

#### **GENERAL NOTES:**

- ALL WORK SHALL BE COMPLETED IN ACCORDANCE WITH APPLICABLE LOCAL, STATE, AND FEDERAL CODES, RULES, AND REGULATIONS. OBTAIN ALL NECESSARY LOCAL, STATE, AND FEDERAL PERMITS AND PAY PERMITS FEES FOR THE WORK OR CONFIRM REQUIRED PERMITS HAVE BEEN OBTAINED BY OTHERS PRIOR TO COMMENCING CONSTRUCTION.
- 2. BE RESPONSIBLE AT ALL TIMES FOR THE SITE SAFETY IN ACCORDANCE WITH THE LATEST REQUIREMENTS OF THE OCCUPATIONAL. HEALTH, AND SAFETY AUTHORITY HAVING JURISDICTION.
- 3. COMPLY WITH CONDITIONS AND REQUIREMENTS OF THE SOIL EROSION AND SEDIMENTATION CONTROL PERMIT, INCLUDING BUT NOT LIMITED TO, CERTIFIED STORMWATER OPERATOR REQUIREMENTS. INSTALL ALL CONTROL MEASURES PRIOR TO COMMENCING CONSTRUCTION
- 4. PROVIDE TRAFFIC CONTROL BARRICADES, SIGNS, LIGHTS, ETC, IN ACCORDANCE WITH THE LATEST EDITION OF THE MICHIGAN MANUAL OF UNIFORM TRAFFIC CONTROL DEVICES AS NECESSARY FOR THE PROTECTION AND SAFETY OF THE PUBLIC. MAINTAIN THESE DEVICES AT ALL TIMES DURING
- 5. MAINTAIN A CLEAN WORK AREA. THOROUGHLY CLEAN AND/OR SWEEP STREETS AND ROADWAYS AS REQUIRED BY THE GOVERNING AUTHORITY.
- MAINTAIN ACCESS TO EXISTING DRIVEWAYS AND MAIL BOXES DURING CONSTRUCTION.
   COORDINATE WITH AUTHORITIES HAVING JURISDICTION. CONDUCT OPERATIONS TO ENSURE
   MINIMUM INTERFERENCE WITH ROADS, STREETS, SIDEWALKS, AND OTHER ADJACENT OCCUPIED OR USED FACILITIES. ANY CLOSURE REQUIRES PERMISSION FROM THE AUTHORITIES HAVING
- 7. RESTORE ALL DISTURBED AREAS NOT COVERED BY OTHER SURFACE TREATMENT PER THE DETAILED SPECIFICATION FOR CLEAN-UP & RESTORATION, SPECIAL.
- 8. PROTECT EXISTING SITE IMPROVEMENTS TO REMAIN FROM DAMAGE. RESTORE/REPLACE DAMAGED IMPROVEMENTS TO THE ORIGINAL CONDITION ACCEPTABLE TO PARTIES HAVING JURISDICTION.
- 9. PROTECT TREES TO REMAIN FROM DAMAGE DURING CONSTRUCTION IN ACCORDANCE WITH THE
- 10. DO NOT SCALE DRAWINGS TO DETERMINE DIMENSIONS. REFER DISCREPANCIES TO THE ENGINEER
- 11. THE INFORMATION CONTAINED ON THESE DRAWINGS PERTAINING TO EXISTING CONDITIONS, SUCH AS BUT NOT LIMITED TO, UTILITIES, TOPOGRAPHY, SUBSURFACE CONDITIONS, IS FURNISHED SOLELY AS THE BEST INFORMATION AVAILABLE AND ITS ACCURACY IS NOT GUARANTEED. THE USE OF THIS INFORMATION DOES NOT PROVIDE RELIEF FOR ANY RESPONSIBILITY FOR DAMAGES DUE TO ANY
- 12 ALL REMOVED MATERIALS ARE THE PROPERTY OF THE CONTRACTOR UNLESS OTHERWISE SPECIFIED. CLEANUP AND DISPOSE OF ALL EXCESS MATERIALS OFF SITE AT A LOCATION DESIGNATED FOR THIS AND IN ACCORDANCE WITH LOCAL REGULATIONS OR AT AN ON SITE LOCATION DESIGNATED BY THE OWNER.
- 13. PROFILE IS BEST INFORMATION AVAILABLE. CONTRACTORS IS RESPONSIBLE TO VERIFY LOCATION AND CONDITION OF PIPES TO BE LINED.
- 14. THE CITY MUST APPROVE THE BYPASS PUMPING/FLOW PLAN FOR EACH LOCATION BEFORE ANY CONSTRUCTION MAY COMMENCE.
- 15. ALL ACTIVE SERVICE LEADS MUST BE CUT OPEN ON THE SAME DAY THE PIPE IS LINED. ABANDONED LEADS SHALL NOT BE OPENED.
- 16. INLET FILTERS SHALL BE PLACED ON THE ANY/ALL INLETS PRIOR TO ANY OPEN-CUT EXCAVATIONS
- 17. TRAFFIC CONTROL QUANTITIES ARE NOT PAID SEPARATELY FOR EACH SITE, BUT ARE PAID FOR THE PROJECT IN ITS ENTIRETY, ADDITIONAL DEVICES ABOVE THE CONTRACT QUANTITY WILL NOT BE PAID WITHOUT PRIOR APPROVAL OF THE ENGINEER. CONES ARE INCLUDED IN THE ITEM OF WORK FOR MINOR TRAFFIC CONTROL. MODIFIED, MAXIMUM \$ AND WILL NOT BE PAID FOR SEPARATELY.
- 18. ALL NO PARKING SIGNS SHALL BE 12" x 12" R8-3A SYMBOLIC SIGNS TOGETHER WITH THE SYMBOLIC "TOW AWAY ZONE", A 12" x 6" R7-201A SIGN. THESE SIGNS WILL BE TREATED NO DIFFERENTLY FROM OTHER CONSTRUCTION SIGNS FOR THIS PROJECT.

| APPLICABLE TRAFFIC CONTROL MEASURES BY LOCATION                                                                                                                         |                                          |  |  |
|-------------------------------------------------------------------------------------------------------------------------------------------------------------------------|------------------------------------------|--|--|
| LOCATION                                                                                                                                                                | MAINTAINING TRAFFIC<br>TYPICAL OR FIGURE |  |  |
| APPLEWAY CROSS LOTS SANITARY SEWER                                                                                                                                      | MDOT M0110a, M0140a                      |  |  |
| BUTTERNUT STREET SANITARY SEWER                                                                                                                                         | MDOT M0140a                              |  |  |
| NORDMAN ROAD SANITARY SEWER                                                                                                                                             | MDOT M0140a                              |  |  |
| SPRINGBROOK AVENUE SANITARY SEWER                                                                                                                                       | MDOT M0140a                              |  |  |
| AUDUBON DRIVE CROSS LOTS SANITARY SEWER                                                                                                                                 | MDOT M0110a, M0140a                      |  |  |
| HISCOCK STREET STORM SEWER                                                                                                                                              | MDOT M0140a                              |  |  |
| SOUTHSIDE INTERCEPTOR SANITARY SEWER                                                                                                                                    | N/A                                      |  |  |
| NORTH UNIVERSITY AVENUE STORM SEWER                                                                                                                                     | MDOT M0740a, MMUTCD<br>FIGURE 6H-39      |  |  |
| WEST HURON STREET STORM SEWER                                                                                                                                           | MDOT M0250a, M0310a                      |  |  |
| WEST MADISON STREET SANITARY SEWER                                                                                                                                      | MDOT M0140a                              |  |  |
| GEDDES AVENUE SANITARY SEWER                                                                                                                                            | MDOT M0140a                              |  |  |
| PEPPER PIKE ROAD CROSS LOTS SANITARY SEWER                                                                                                                              | MDOT M0110a, M0140a                      |  |  |
| SOUTH STATE STREET CROSS LOTS SANITARY SEWER                                                                                                                            | MDOT M0410a, M0440a,<br>M0460a           |  |  |
| MILLER AVENUE SANITARY SEWER                                                                                                                                            | MDOT M0110a, M0140a                      |  |  |
| PINEVIEW COURT CROSS LOTS SANITARY SEWER                                                                                                                                | MDOT M0110a                              |  |  |
| BURNS PARK CROSS LOTS STORM SEWER                                                                                                                                       | MDOT M0110a, M0140a                      |  |  |
| NOTE: MDOT MAINTAINING TRAFFIC TYPICALS M0020A, M0040A/M0050A APPLY TO ALL LOCATIONS. SEE MAINTENANCE OF TRAFFIC DETAILS SHEETS 3 AND 3A FOR ABOVE TYPICALS OR FIGURES. |                                          |  |  |