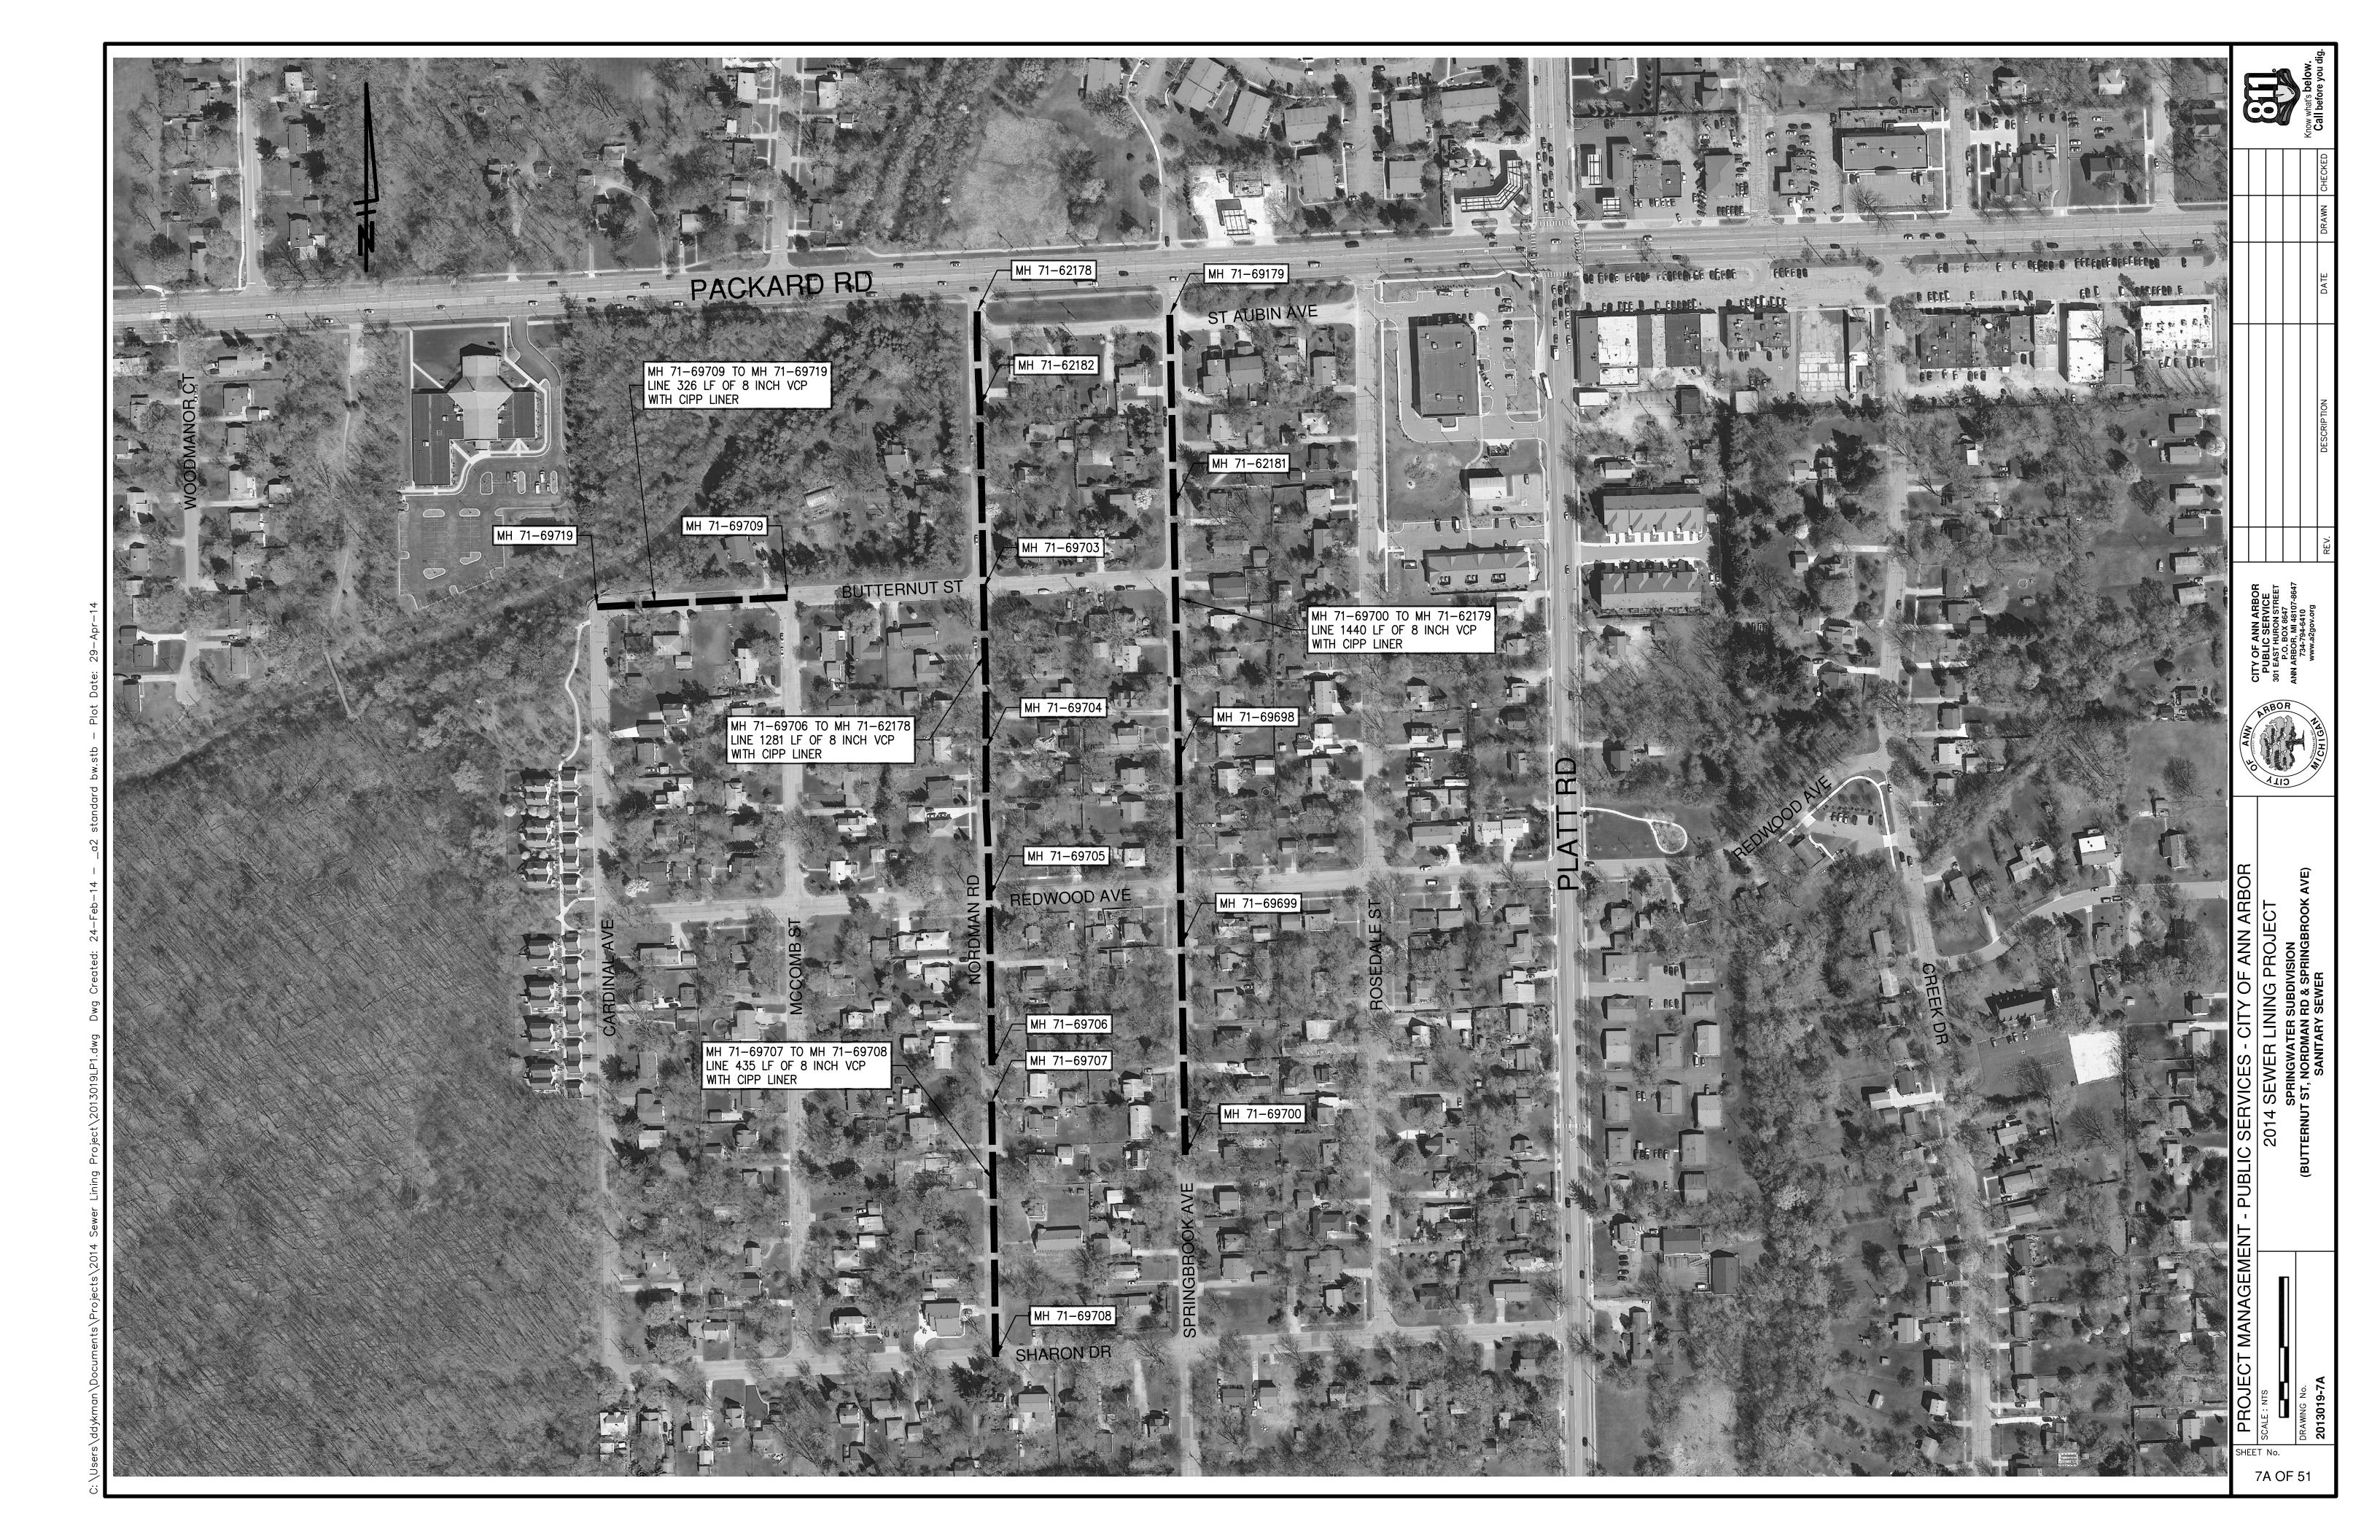

BID No. 4322, FILE No. 2013019

|                          | SHEET LIST TABLE                     |                                                                                        |                  |  |  |
|--------------------------|--------------------------------------|----------------------------------------------------------------------------------------|------------------|--|--|
| SHEET<br>NUMBER<br>(NEW) | SHEET<br>NUMBER<br>(OLD)             | SHEET TITLE                                                                            | MAP INDEX NUMBER |  |  |
| 1                        | 1                                    | COVER SHEET                                                                            |                  |  |  |
| 2                        | 2                                    | NOTES                                                                                  |                  |  |  |
| 3                        | 3                                    | DETAILS                                                                                |                  |  |  |
| 3A                       | -                                    | DETAILS                                                                                |                  |  |  |
| 4A                       | -                                    | APPLEWAY CROSS LOTS SANITARY SEWER                                                     | 1                |  |  |
| 4 - 6                    | 4 - 6                                | APPLEWAY CROSS LOTS SANITARY SEWER                                                     | 1                |  |  |
| 7A                       | -                                    | SPRINGWATER SUBDIVISION SANITARY SEWER<br>(BUTTERNUT ST, NORDMAN RD & SPRINGBROOK AVE) | 2 - 4            |  |  |
| 7                        | 7                                    | BUTTERNUT STREET SANITARY SEWER                                                        | 2                |  |  |
| 8 - 10                   | 10 - 12                              | NORDMAN ROAD SANITARY SEWER                                                            | 3                |  |  |
| -                        | 13                                   | NORDMAN SANITARY SEWER (THIS SHEET WAS ELIMINATED FROM THE PLAN SET)                   | 3                |  |  |
| 11 - 12                  | 8 - 9                                | SPRINGBROOK AVENUE SANITARY SEWER                                                      | 4                |  |  |
| 13A                      | -                                    | AUDUBON DRIVE CROSS LOTS SANITARY SEWER                                                | 5                |  |  |
| 13 - 14                  | 14 - 15                              | AUDUBON DRIVE CROSS LOTS SANITARY SEWER                                                | 5                |  |  |
| 15A                      | -                                    | HISCOCK STREET STORM SEWER                                                             | 6                |  |  |
| 15                       | 16                                   | HISCOCK STREET STORM SEWER                                                             | 6                |  |  |
| 16A                      | -                                    | SOUTHSIDE INTERCEPTOR SANITARY SEWER                                                   | 7                |  |  |
| 16 - 17                  | 17 - 18                              | SOUTHSIDE INTERCEPTOR SANITARY SEWER                                                   | 7                |  |  |
| 18A                      | -                                    | NORTH UNIVERSITY AVENUE STORM SEWER                                                    | 8                |  |  |
| 18                       | 19                                   | NORTH UNIVERSITY AVENUE STORM SEWER                                                    | 8                |  |  |
| 19A                      | -                                    | WEST HURON STREET STORM SEWER                                                          | 9                |  |  |
| 19 - 20                  | 20 - 21                              | WEST HURON STREET STORM SEWER                                                          | 9                |  |  |
| 21A                      | - WEST MADISON STREET SANITARY SEWER |                                                                                        | 10               |  |  |
| 21 - 23                  | 22 - 24                              | WEST MADISON STREET SANITARY SEWER                                                     | 10               |  |  |
| 24A                      | -                                    | GEDDES AVENUE SANITARY SEWER                                                           | 11               |  |  |
| 24 - 27                  | 25 - 28                              | GEDDES AVENUE SANITARY SEWER                                                           | 11               |  |  |
| 28A                      | -                                    | PEPPER PIKE ROAD CROSS LOTS SANITARY SEWER                                             | 12               |  |  |
| 28 - 29                  | 29 - 30                              | PEPPER PIKE ROAD CROSS LOTS SANITARY SEWER                                             | 12               |  |  |
| 30A                      | -                                    | SOUTH STATE STREET CROSS LOTS SANITARY SEWER                                           | 13               |  |  |
| 30 - 33                  | 31 - 34                              | SOUTH STATE STREET CROSS LOTS SANITARY SEWER                                           | 13               |  |  |
| 34A                      | -                                    | MILLER AVENUE SANITARY SEWER                                                           | 14               |  |  |
| 34                       | 35                                   | MILLER AVENUE SANITARY SEWER                                                           | 14               |  |  |
| 35A                      | -                                    | PINEVIEW COURT CROSS LOTS SANITARY SEWER                                               | 15               |  |  |
| 35                       | 36                                   | PINEVIEW COURT CROSS LOTS SANITARY SEWER                                               | 15               |  |  |
| -                        | 37                                   | PINEVIEW SANITARY SEWER (THIS SHEET WAS ELIMINATED FROM THE PLAN SET)                  | z                |  |  |
| 36A                      |                                      | BURNS PARK CROSS LOTS STORM SEWER                                                      | E                |  |  |
| 36                       | 38                                   | BURNS PARK CROSS LOTS STORM SEWER                                                      | 16               |  |  |