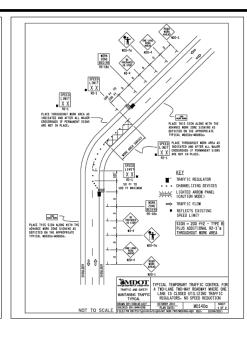

#### **GENERAL NOTES:**

- ALL WORK SHALL BE COMPLETED IN ACCORDANCE WITH APPLICABLE LOCAL, STATE, AND FEDERAL CODES, RULES, AND REGULATIONS. OBTAIN ALL NECESSARY LOCAL, STATE, AND FEDERAL PERMITS AND PAY PERMITS FEES FOR THE WORK OR CONFIRM REQUIRED PERMITS HAVE BEEN OBTAINED BY OTHERS PRIOR TO COMMENCING CONSTRUCTION.
- 2. BE RESPONSIBLE AT ALL TIMES FOR THE SITE SAFETY IN ACCORDANCE WITH THE LATEST REQUIREMENTS OF THE OCCUPATIONAL. HEALTH, AND SAFETY AUTHORITY HAVING JURISDICTION.
- 3. COMPLY WITH CONDITIONS AND REQUIREMENTS OF THE SOIL EROSION AND SEDIMENTATION CONTROL PERMIT, INCLUDING BUT NOT LIMITED TO, CERTIFIED STORMWATER OPERATOR REQUIREMENTS. INSTALL ALL CONTROL MEASURES PRIOR TO COMMENCING CONSTRUCTION
- 4. PROVIDE TRAFFIC CONTROL BARRICADES, SIGNS, LIGHTS, ETC, IN ACCORDANCE WITH THE LATEST EDITION OF THE MICHIGAN MANUAL OF UNIFORM TRAFFIC CONTROL DEVICES AS NECESSARY FOR THE PROTECTION AND SAFETY OF THE PUBLIC. MAINTAIN THESE DEVICES AT ALL TIMES DURING
- 5. MAINTAIN A CLEAN WORK AREA. THOROUGHLY CLEAN AND/OR SWEEP STREETS AND ROADWAYS AS REQUIRED BY THE GOVERNING AUTHORITY.
- MAINTAIN ACCESS TO EXISTING DRIVEWAYS AND MAIL BOXES DURING CONSTRUCTION.
   COORDINATE WITH AUTHORITIES HAVING JURISDICTION. CONDUCT OPERATIONS TO ENSURE
   MINIMUM INTERFERENCE WITH ROADS, STREETS, SIDEWALKS, AND OTHER ADJACENT OCCUPIED OR USED FACILITIES. ANY CLOSURE REQUIRES PERMISSION FROM THE AUTHORITIES HAVING
- 7. RESTORE ALL DISTURBED AREAS NOT COVERED BY OTHER SURFACE TREATMENT PER THE DETAILED SPECIFICATION FOR CLEAN-UP & RESTORATION, SPECIAL.
- 8. PROTECT EXISTING SITE IMPROVEMENTS TO REMAIN FROM DAMAGE. RESTORE/REPLACE DAMAGED IMPROVEMENTS TO THE ORIGINAL CONDITION ACCEPTABLE TO PARTIES HAVING JURISDICTION.
- 9. PROTECT TREES TO REMAIN FROM DAMAGE DURING CONSTRUCTION IN ACCORDANCE WITH THE
- 10. DO NOT SCALE DRAWINGS TO DETERMINE DIMENSIONS. REFER DISCREPANCIES TO THE ENGINEER
- 11. THE INFORMATION CONTAINED ON THESE DRAWINGS PERTAINING TO EXISTING CONDITIONS, SUCH AS BUT NOT LIMITED TO, UTILITIES, TOPOGRAPHY, SUBSURFACE CONDITIONS, IS FURNISHED SOLELY AS THE BEST INFORMATION AVAILABLE AND ITS ACCURACY IS NOT GUARANTEED. THE USE OF THIS INFORMATION DOES NOT PROVIDE RELIEF FOR ANY RESPONSIBILITY FOR DAMAGES DUE TO ANY
- 12 ALL REMOVED MATERIALS ARE THE PROPERTY OF THE CONTRACTOR UNLESS OTHERWISE SPECIFIED. CLEANUP AND DISPOSE OF ALL EXCESS MATERIALS OFF SITE AT A LOCATION DESIGNATED FOR THIS AND IN ACCORDANCE WITH LOCAL REGULATIONS OR AT AN ON SITE LOCATION DESIGNATED BY THE OWNER.
- 13. PROFILE IS BEST INFORMATION AVAILABLE. CONTRACTORS IS RESPONSIBLE TO VERIFY LOCATION AND CONDITION OF PIPES TO BE LINED.
- 14. THE CITY MUST APPROVE THE BYPASS PUMPING/FLOW PLAN FOR EACH LOCATION BEFORE ANY CONSTRUCTION MAY COMMENCE.
- 15. ALL ACTIVE SERVICE LEADS MUST BE CUT OPEN ON THE SAME DAY THE PIPE IS LINED. ABANDONED LEADS SHALL NOT BE OPENED.
- 16. INLET FILTERS SHALL BE PLACED ON THE ANY/ALL INLETS PRIOR TO ANY OPEN-CUT EXCAVATIONS
- 17. TRAFFIC CONTROL QUANTITIES ARE NOT PAID SEPARATELY FOR EACH SITE, BUT ARE PAID FOR THE PROJECT IN ITS ENTIRETY, ADDITIONAL DEVICES ABOVE THE CONTRACT QUANTITY WILL NOT BE PAID WITHOUT PRIOR APPROVAL OF THE ENGINEER. CONES ARE INCLUDED IN THE ITEM OF WORK FOR MINOR TRAFFIC CONTROL. MODIFIED, MAXIMUM \$ AND WILL NOT BE PAID FOR SEPARATELY.
- 18. ALL NO PARKING SIGNS SHALL BE 12" x 12" R8-3A SYMBOLIC SIGNS TOGETHER WITH THE SYMBOLIC "TOW AWAY ZONE", A 12" x 6" R7-201A SIGN. THESE SIGNS WILL BE TREATED NO DIFFERENTLY FROM OTHER CONSTRUCTION SIGNS FOR THIS PROJECT.

| APPLICABLE TRAFFIC CONTROL MEASURES BY LOCATION                                                                                                                         |                                          |  |  |
|-------------------------------------------------------------------------------------------------------------------------------------------------------------------------|------------------------------------------|--|--|
| LOCATION                                                                                                                                                                | MAINTAINING TRAFFIC<br>TYPICAL OR FIGURE |  |  |
| APPLEWAY CROSS LOTS SANITARY SEWER                                                                                                                                      | MDOT M0110a, M0140a                      |  |  |
| BUTTERNUT STREET SANITARY SEWER                                                                                                                                         | MDOT M0140a                              |  |  |
| NORDMAN ROAD SANITARY SEWER                                                                                                                                             | MDOT M0140a                              |  |  |
| SPRINGBROOK AVENUE SANITARY SEWER                                                                                                                                       | MDOT M0140a                              |  |  |
| AUDUBON DRIVE CROSS LOTS SANITARY SEWER                                                                                                                                 | MDOT M0110a, M0140a                      |  |  |
| HISCOCK STREET STORM SEWER                                                                                                                                              | MDOT M0140a                              |  |  |
| SOUTHSIDE INTERCEPTOR SANITARY SEWER                                                                                                                                    | N/A                                      |  |  |
| NORTH UNIVERSITY AVENUE STORM SEWER                                                                                                                                     | MDOT M0740a, MMUTCD<br>FIGURE 6H-39      |  |  |
| WEST HURON STREET STORM SEWER                                                                                                                                           | MDOT M0250a, M0310a                      |  |  |
| WEST MADISON STREET SANITARY SEWER                                                                                                                                      | MDOT M0140a                              |  |  |
| GEDDES AVENUE SANITARY SEWER                                                                                                                                            | MDOT M0140a                              |  |  |
| PEPPER PIKE ROAD CROSS LOTS SANITARY SEWER                                                                                                                              | MDOT M0110a, M0140a                      |  |  |
| SOUTH STATE STREET CROSS LOTS SANITARY SEWER                                                                                                                            | MDOT M0410a, M0440a,<br>M0460a           |  |  |
| MILLER AVENUE SANITARY SEWER                                                                                                                                            | MDOT M0110a, M0140a                      |  |  |
| PINEVIEW COURT CROSS LOTS SANITARY SEWER                                                                                                                                | MDOT M0110a                              |  |  |
| BURNS PARK CROSS LOTS STORM SEWER                                                                                                                                       | MDOT M0110a, M0140a                      |  |  |
| NOTE: MDOT MAINTAINING TRAFFIC TYPICALS M0020A, M0040A/M0050A APPLY TO ALL LOCATIONS. SEE MAINTENANCE OF TRAFFIC DETAILS SHEETS 3 AND 3A FOR ABOVE TYPICALS OR FIGURES. |                                          |  |  |