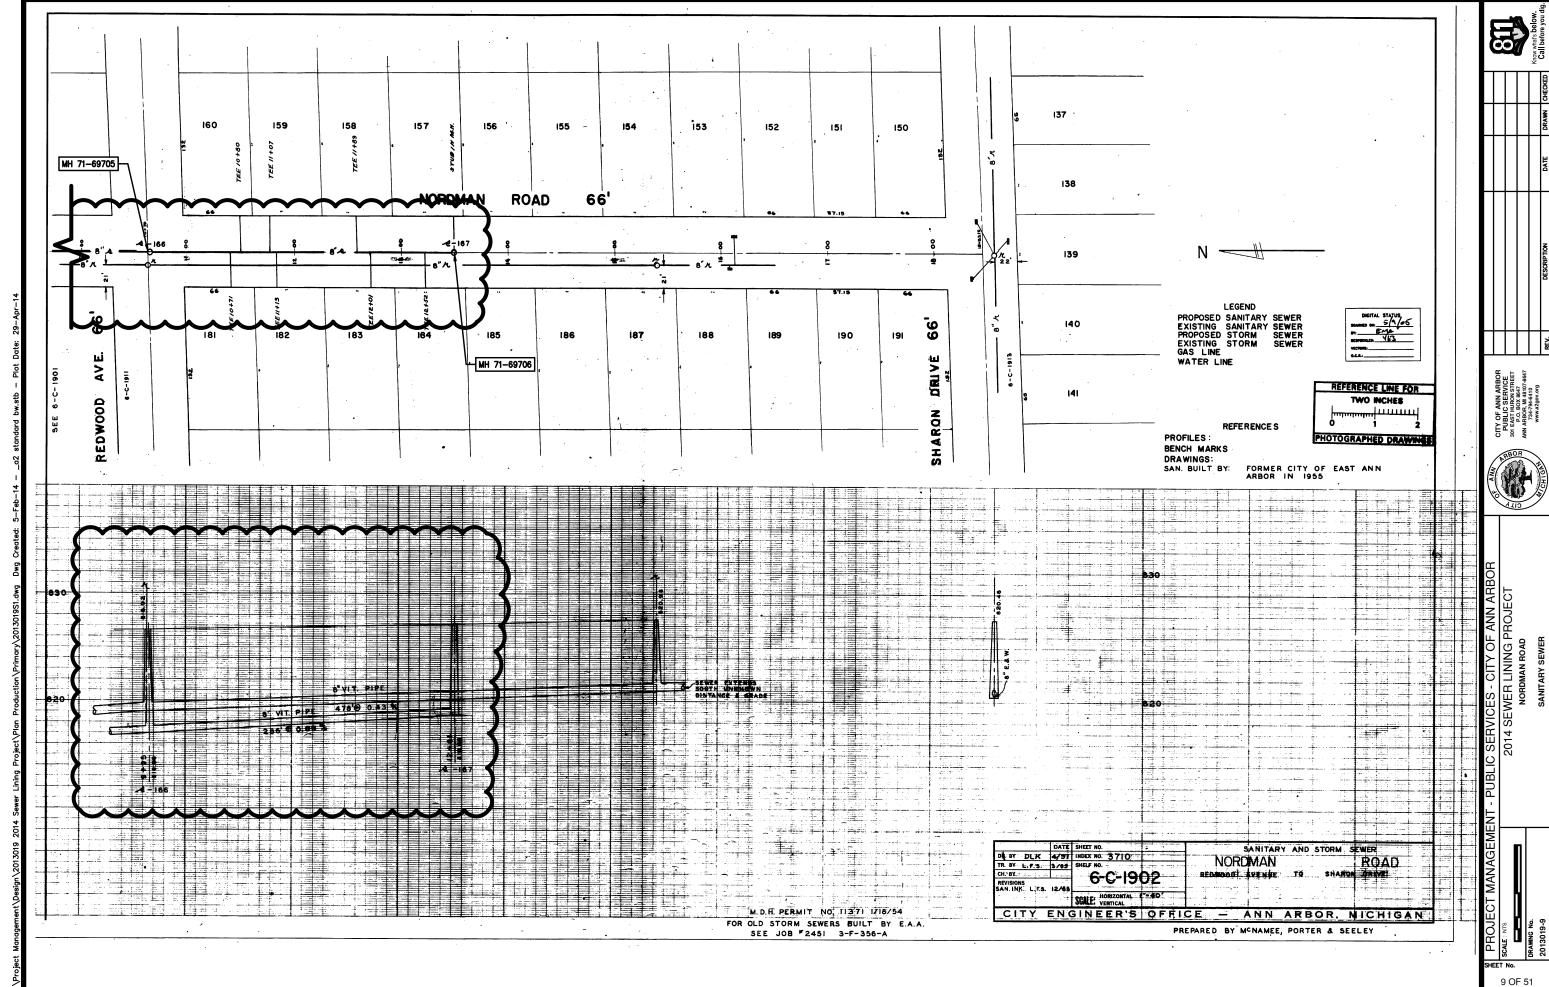

BID No. 4322, FILE No. 2013019

|                          | SHEET LIST TABLE                     |                                                                                        |                  |  |  |
|--------------------------|--------------------------------------|----------------------------------------------------------------------------------------|------------------|--|--|
| SHEET<br>NUMBER<br>(NEW) | SHEET<br>NUMBER<br>(OLD)             | SHEET TITLE                                                                            | MAP INDEX NUMBER |  |  |
| 1                        | 1                                    | COVER SHEET                                                                            |                  |  |  |
| 2                        | 2                                    | NOTES                                                                                  |                  |  |  |
| 3                        | 3                                    | DETAILS                                                                                |                  |  |  |
| 3A                       | -                                    | DETAILS                                                                                |                  |  |  |
| 4A                       | -                                    | APPLEWAY CROSS LOTS SANITARY SEWER                                                     | 1                |  |  |
| 4 - 6                    | 4 - 6                                | APPLEWAY CROSS LOTS SANITARY SEWER                                                     | 1                |  |  |
| 7A                       | -                                    | SPRINGWATER SUBDIVISION SANITARY SEWER<br>(BUTTERNUT ST, NORDMAN RD & SPRINGBROOK AVE) | 2 - 4            |  |  |
| 7                        | 7                                    | BUTTERNUT STREET SANITARY SEWER                                                        | 2                |  |  |
| 8 - 10                   | 10 - 12                              | NORDMAN ROAD SANITARY SEWER                                                            | 3                |  |  |
| -                        | 13                                   | NORDMAN SANITARY SEWER (THIS SHEET WAS ELIMINATED FROM THE PLAN SET)                   | 3                |  |  |
| 11 - 12                  | 8 - 9                                | SPRINGBROOK AVENUE SANITARY SEWER                                                      | 4                |  |  |
| 13A                      | -                                    | AUDUBON DRIVE CROSS LOTS SANITARY SEWER                                                | 5                |  |  |
| 13 - 14                  | 14 - 15                              | AUDUBON DRIVE CROSS LOTS SANITARY SEWER                                                | 5                |  |  |
| 15A                      | -                                    | HISCOCK STREET STORM SEWER                                                             | 6                |  |  |
| 15                       | 16                                   | HISCOCK STREET STORM SEWER                                                             | 6                |  |  |
| 16A                      | -                                    | SOUTHSIDE INTERCEPTOR SANITARY SEWER                                                   | 7                |  |  |
| 16 - 17                  | 17 - 18                              | SOUTHSIDE INTERCEPTOR SANITARY SEWER                                                   | 7                |  |  |
| 18A                      | -                                    | NORTH UNIVERSITY AVENUE STORM SEWER                                                    | 8                |  |  |
| 18                       | 19                                   | NORTH UNIVERSITY AVENUE STORM SEWER                                                    | 8                |  |  |
| 19A                      | -                                    | WEST HURON STREET STORM SEWER                                                          | 9                |  |  |
| 19 - 20                  | 20 - 21                              | WEST HURON STREET STORM SEWER                                                          | 9                |  |  |
| 21A                      | - WEST MADISON STREET SANITARY SEWER |                                                                                        | 10               |  |  |
| 21 - 23                  | 22 - 24                              | WEST MADISON STREET SANITARY SEWER                                                     | 10               |  |  |
| 24A                      | -                                    | GEDDES AVENUE SANITARY SEWER                                                           | 11               |  |  |
| 24 - 27                  | 25 - 28                              | GEDDES AVENUE SANITARY SEWER                                                           | 11               |  |  |
| 28A                      | -                                    | PEPPER PIKE ROAD CROSS LOTS SANITARY SEWER                                             | 12               |  |  |
| 28 - 29                  | 29 - 30                              | PEPPER PIKE ROAD CROSS LOTS SANITARY SEWER                                             | 12               |  |  |
| 30A                      | -                                    | SOUTH STATE STREET CROSS LOTS SANITARY SEWER                                           | 13               |  |  |
| 30 - 33                  | 31 - 34                              | SOUTH STATE STREET CROSS LOTS SANITARY SEWER                                           | 13               |  |  |
| 34A                      | -                                    | MILLER AVENUE SANITARY SEWER                                                           | 14               |  |  |
| 34                       | 35                                   | MILLER AVENUE SANITARY SEWER                                                           | 14               |  |  |
| 35A                      | -                                    | PINEVIEW COURT CROSS LOTS SANITARY SEWER                                               | 15               |  |  |
| 35                       | 36                                   | PINEVIEW COURT CROSS LOTS SANITARY SEWER                                               | 15               |  |  |
| -                        | 37                                   | PINEVIEW SANITARY SEWER (THIS SHEET WAS ELIMINATED FROM THE PLAN SET)                  | z                |  |  |
| 36A                      |                                      | BURNS PARK CROSS LOTS STORM SEWER                                                      | E                |  |  |
| 36                       | 38                                   | BURNS PARK CROSS LOTS STORM SEWER                                                      | 16               |  |  |