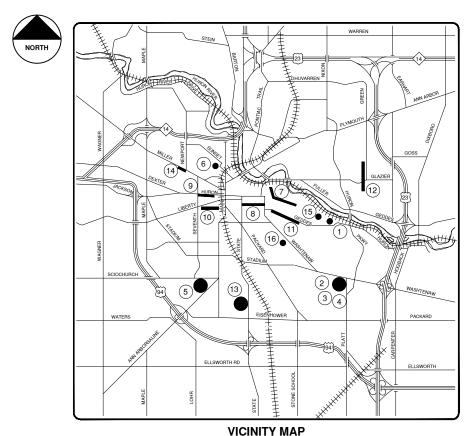

BID No. 4322, FILE No. 2013019

|                          | SHEET LIST TABLE                     |                                                                                        |                  |  |  |
|--------------------------|--------------------------------------|----------------------------------------------------------------------------------------|------------------|--|--|
| SHEET<br>NUMBER<br>(NEW) | SHEET<br>NUMBER<br>(OLD)             | SHEET TITLE                                                                            | MAP INDEX NUMBER |  |  |
| 1                        | 1                                    | COVER SHEET                                                                            |                  |  |  |
| 2                        | 2                                    | NOTES                                                                                  |                  |  |  |
| 3                        | 3                                    | DETAILS                                                                                |                  |  |  |
| 3A                       | -                                    | DETAILS                                                                                |                  |  |  |
| 4A                       | -                                    | APPLEWAY CROSS LOTS SANITARY SEWER                                                     | 1                |  |  |
| 4 - 6                    | 4 - 6                                | APPLEWAY CROSS LOTS SANITARY SEWER                                                     | 1                |  |  |
| 7A                       | -                                    | SPRINGWATER SUBDIVISION SANITARY SEWER<br>(BUTTERNUT ST, NORDMAN RD & SPRINGBROOK AVE) | 2 - 4            |  |  |
| 7                        | 7                                    | BUTTERNUT STREET SANITARY SEWER                                                        | 2                |  |  |
| 8 - 10                   | 10 - 12                              | NORDMAN ROAD SANITARY SEWER                                                            | 3                |  |  |
| -                        | 13                                   | NORDMAN SANITARY SEWER (THIS SHEET WAS ELIMINATED FROM THE PLAN SET)                   | 3                |  |  |
| 11 - 12                  | 8 - 9                                | SPRINGBROOK AVENUE SANITARY SEWER                                                      | 4                |  |  |
| 13A                      | -                                    | AUDUBON DRIVE CROSS LOTS SANITARY SEWER                                                | 5                |  |  |
| 13 - 14                  | 14 - 15                              | AUDUBON DRIVE CROSS LOTS SANITARY SEWER                                                | 5                |  |  |
| 15A                      | -                                    | HISCOCK STREET STORM SEWER                                                             | 6                |  |  |
| 15                       | 16                                   | HISCOCK STREET STORM SEWER                                                             | 6                |  |  |
| 16A                      | -                                    | SOUTHSIDE INTERCEPTOR SANITARY SEWER                                                   | 7                |  |  |
| 16 - 17                  | 17 - 18                              | SOUTHSIDE INTERCEPTOR SANITARY SEWER                                                   | 7                |  |  |
| 18A                      | -                                    | NORTH UNIVERSITY AVENUE STORM SEWER                                                    | 8                |  |  |
| 18                       | 19                                   | NORTH UNIVERSITY AVENUE STORM SEWER                                                    | 8                |  |  |
| 19A                      | -                                    | WEST HURON STREET STORM SEWER                                                          | 9                |  |  |
| 19 - 20                  | 20 - 21                              | WEST HURON STREET STORM SEWER                                                          | 9                |  |  |
| 21A                      | - WEST MADISON STREET SANITARY SEWER |                                                                                        | 10               |  |  |
| 21 - 23                  | 22 - 24                              | WEST MADISON STREET SANITARY SEWER                                                     | 10               |  |  |
| 24A                      | -                                    | GEDDES AVENUE SANITARY SEWER                                                           | 11               |  |  |
| 24 - 27                  | 25 - 28                              | GEDDES AVENUE SANITARY SEWER                                                           | 11               |  |  |
| 28A                      | -                                    | PEPPER PIKE ROAD CROSS LOTS SANITARY SEWER                                             | 12               |  |  |
| 28 - 29                  | 29 - 30                              | PEPPER PIKE ROAD CROSS LOTS SANITARY SEWER                                             | 12               |  |  |
| 30A                      | -                                    | SOUTH STATE STREET CROSS LOTS SANITARY SEWER                                           | 13               |  |  |
| 30 - 33                  | 31 - 34                              | SOUTH STATE STREET CROSS LOTS SANITARY SEWER                                           | 13               |  |  |
| 34A                      | -                                    | MILLER AVENUE SANITARY SEWER                                                           | 14               |  |  |
| 34                       | 35                                   | MILLER AVENUE SANITARY SEWER                                                           | 14               |  |  |
| 35A                      | -                                    | PINEVIEW COURT CROSS LOTS SANITARY SEWER                                               | 15               |  |  |
| 35                       | 36                                   | PINEVIEW COURT CROSS LOTS SANITARY SEWER                                               | 15               |  |  |
| -                        | 37                                   | PINEVIEW SANITARY SEWER (THIS SHEET WAS ELIMINATED FROM THE PLAN SET)                  | z                |  |  |
| 36A                      |                                      | BURNS PARK CROSS LOTS STORM SEWER                                                      | E                |  |  |
| 36                       | 38                                   | BURNS PARK CROSS LOTS STORM SEWER                                                      | 16               |  |  |