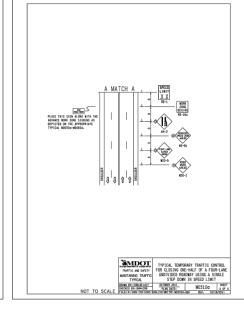

| APPLICABLE TRAFFIC CONTROL MEASURES BY LOCATION                                                                                                                         |                                          |  |  |
|-------------------------------------------------------------------------------------------------------------------------------------------------------------------------|------------------------------------------|--|--|
| LOCATION                                                                                                                                                                | MAINTAINING TRAFFIC<br>TYPICAL OR FIGURE |  |  |
| APPLEWAY CROSS LOTS SANITARY SEWER                                                                                                                                      | MDOT M0110a, M0140a                      |  |  |
| BUTTERNUT STREET SANITARY SEWER                                                                                                                                         | MDOT M0140a                              |  |  |
| NORDMAN ROAD SANITARY SEWER                                                                                                                                             | MDOT M0140a                              |  |  |
| SPRINGBROOK AVENUE SANITARY SEWER                                                                                                                                       | MDOT M0140a                              |  |  |
| AUDUBON DRIVE CROSS LOTS SANITARY SEWER                                                                                                                                 | MDOT M0110a, M0140a                      |  |  |
| HISCOCK STREET STORM SEWER                                                                                                                                              | MDOT M0140a                              |  |  |
| SOUTHSIDE INTERCEPTOR SANITARY SEWER                                                                                                                                    | N/A                                      |  |  |
| NORTH UNIVERSITY AVENUE STORM SEWER                                                                                                                                     | MDOT M0740a, MMUTCD<br>FIGURE 6H-39      |  |  |
| WEST HURON STREET STORM SEWER                                                                                                                                           | MDOT M0250a, M0310a                      |  |  |
| WEST MADISON STREET SANITARY SEWER                                                                                                                                      | MDOT M0140a                              |  |  |
| GEDDES AVENUE SANITARY SEWER                                                                                                                                            | MDOT M0140a                              |  |  |
| PEPPER PIKE ROAD CROSS LOTS SANITARY SEWER                                                                                                                              | MDOT M0110a, M0140a                      |  |  |
| SOUTH STATE STREET CROSS LOTS SANITARY SEWER                                                                                                                            | MDOT M0410a, M0440a,<br>M0460a           |  |  |
| MILLER AVENUE SANITARY SEWER                                                                                                                                            | MDOT M0110a, M0140a                      |  |  |
| PINEVIEW COURT CROSS LOTS SANITARY SEWER                                                                                                                                | MDOT M0110a                              |  |  |
| BURNS PARK CROSS LOTS STORM SEWER                                                                                                                                       | MDOT M0110a, M0140a                      |  |  |
| NOTE: MDOT MAINTAINING TRAFFIC TYPICALS M0020A, M0040A/M0050A APPLY TO ALL LOCATIONS. SEE MAINTENANCE OF TRAFFIC DETAILS SHEETS 3 AND 3A FOR ABOVE TYPICALS OR FIGURES. |                                          |  |  |