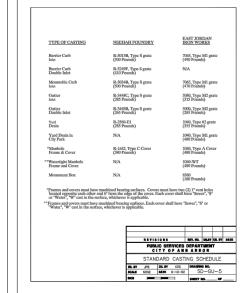

## 2014 SEWER LINING PROJECT

NOTES:

THE CONSTRUCTION COVERED BY THESE PLANS SHALL CONFORM TO THE 1994 EDITION OF THE CITY OF ANN ARBOR PUBLIC SERVICES DEPARTMENT STANDARD SPECIFICATIONS AND IT'S DETAILS WHICH ARE INCLUDED BY REFERENCE. THE OMISSION OF ANY CURRENT STANDARD DETAIL DOES NOT RELIEVE THE CONTRACTOR FROM THIS REQUIREMENT.