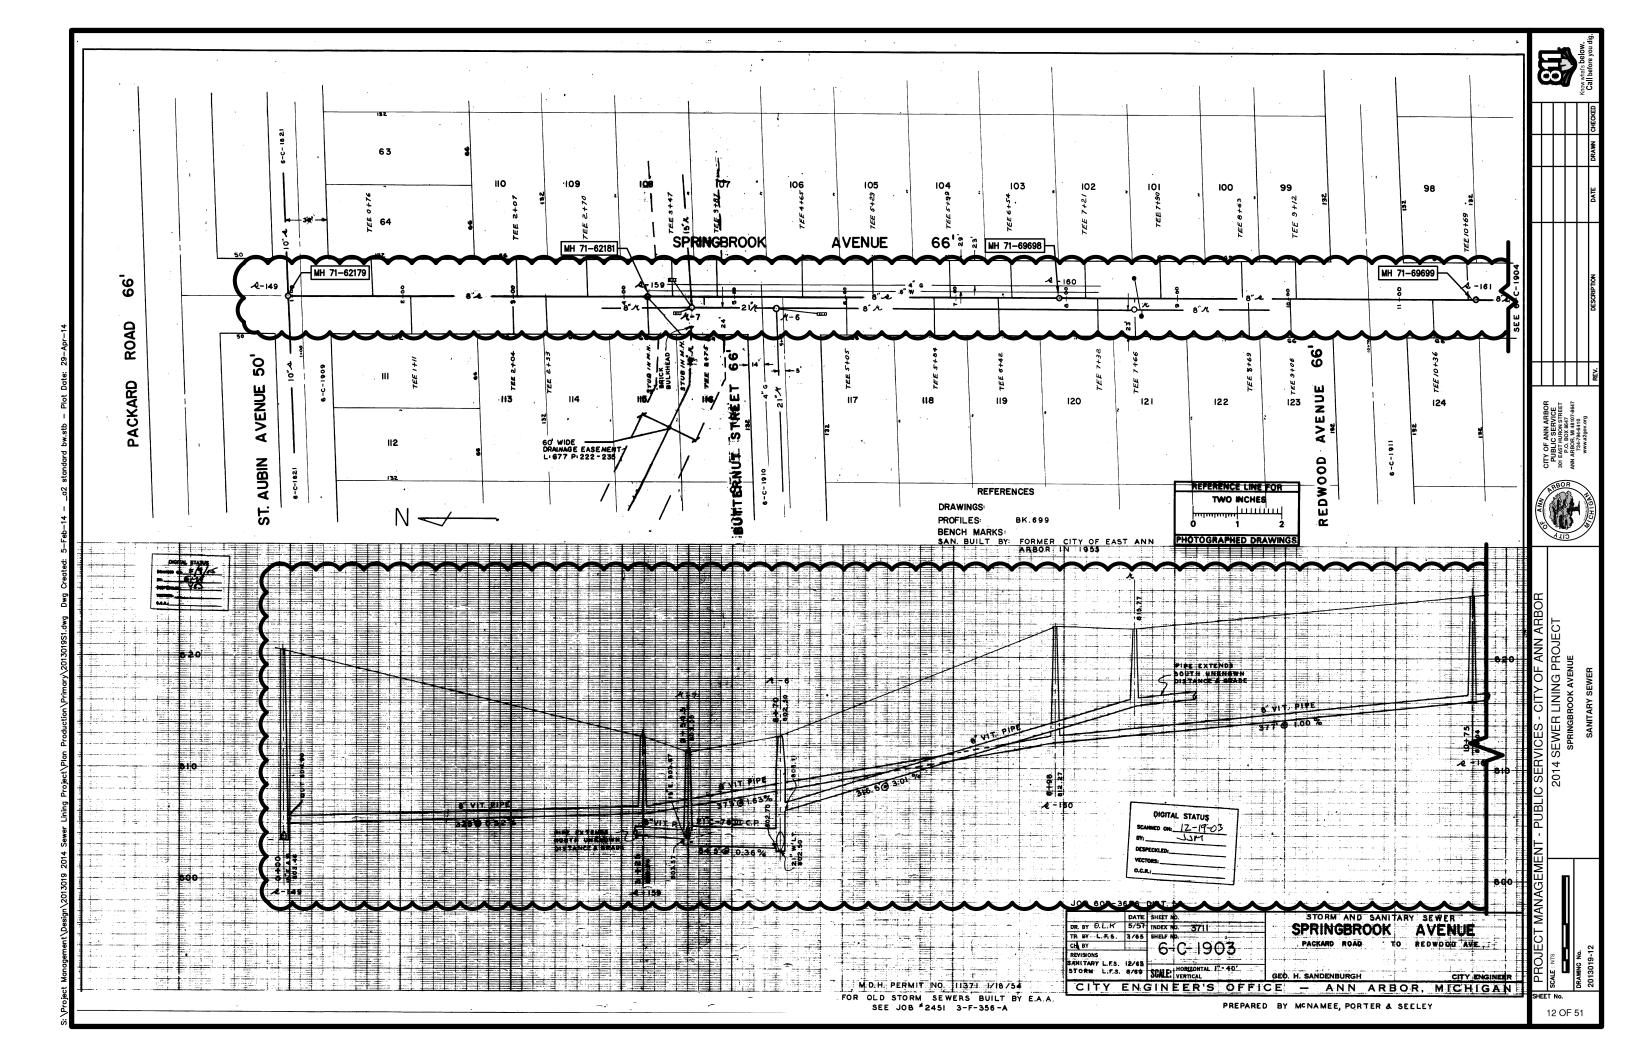

BID No. 4322, FILE No. 2013019

|                          | SHEET LIST TABLE                     |                                                                                        |                  |  |  |
|--------------------------|--------------------------------------|----------------------------------------------------------------------------------------|------------------|--|--|
| SHEET<br>NUMBER<br>(NEW) | SHEET<br>NUMBER<br>(OLD)             | SHEET TITLE                                                                            | MAP INDEX NUMBER |  |  |
| 1                        | 1                                    | COVER SHEET                                                                            |                  |  |  |
| 2                        | 2                                    | NOTES                                                                                  |                  |  |  |
| 3                        | 3                                    | DETAILS                                                                                |                  |  |  |
| 3A                       | -                                    | DETAILS                                                                                |                  |  |  |
| 4A                       | -                                    | APPLEWAY CROSS LOTS SANITARY SEWER                                                     | 1                |  |  |
| 4 - 6                    | 4 - 6                                | APPLEWAY CROSS LOTS SANITARY SEWER                                                     | 1                |  |  |
| 7A                       | -                                    | SPRINGWATER SUBDIVISION SANITARY SEWER<br>(BUTTERNUT ST, NORDMAN RD & SPRINGBROOK AVE) | 2 - 4            |  |  |
| 7                        | 7                                    | BUTTERNUT STREET SANITARY SEWER                                                        | 2                |  |  |
| 8 - 10                   | 10 - 12                              | NORDMAN ROAD SANITARY SEWER                                                            | 3                |  |  |
| -                        | 13                                   | NORDMAN SANITARY SEWER (THIS SHEET WAS ELIMINATED FROM THE PLAN SET)                   | 3                |  |  |
| 11 - 12                  | 8 - 9                                | SPRINGBROOK AVENUE SANITARY SEWER                                                      | 4                |  |  |
| 13A                      | -                                    | AUDUBON DRIVE CROSS LOTS SANITARY SEWER                                                | 5                |  |  |
| 13 - 14                  | 14 - 15                              | AUDUBON DRIVE CROSS LOTS SANITARY SEWER                                                | 5                |  |  |
| 15A                      | -                                    | HISCOCK STREET STORM SEWER                                                             | 6                |  |  |
| 15                       | 16                                   | HISCOCK STREET STORM SEWER                                                             | 6                |  |  |
| 16A                      | -                                    | SOUTHSIDE INTERCEPTOR SANITARY SEWER                                                   | 7                |  |  |
| 16 - 17                  | 17 - 18                              | SOUTHSIDE INTERCEPTOR SANITARY SEWER                                                   | 7                |  |  |
| 18A                      | -                                    | NORTH UNIVERSITY AVENUE STORM SEWER                                                    | 8                |  |  |
| 18                       | 19                                   | NORTH UNIVERSITY AVENUE STORM SEWER                                                    | 8                |  |  |
| 19A                      | -                                    | WEST HURON STREET STORM SEWER                                                          | 9                |  |  |
| 19 - 20                  | 20 - 21                              | WEST HURON STREET STORM SEWER                                                          | 9                |  |  |
| 21A                      | - WEST MADISON STREET SANITARY SEWER |                                                                                        | 10               |  |  |
| 21 - 23                  | 22 - 24                              | WEST MADISON STREET SANITARY SEWER                                                     | 10               |  |  |
| 24A                      | -                                    | GEDDES AVENUE SANITARY SEWER                                                           | 11               |  |  |
| 24 - 27                  | 25 - 28                              | GEDDES AVENUE SANITARY SEWER                                                           | 11               |  |  |
| 28A                      | -                                    | PEPPER PIKE ROAD CROSS LOTS SANITARY SEWER                                             | 12               |  |  |
| 28 - 29                  | 29 - 30                              | PEPPER PIKE ROAD CROSS LOTS SANITARY SEWER                                             | 12               |  |  |
| 30A                      | -                                    | SOUTH STATE STREET CROSS LOTS SANITARY SEWER                                           | 13               |  |  |
| 30 - 33                  | 31 - 34                              | SOUTH STATE STREET CROSS LOTS SANITARY SEWER                                           | 13               |  |  |
| 34A                      | -                                    | MILLER AVENUE SANITARY SEWER                                                           | 14               |  |  |
| 34                       | 35                                   | MILLER AVENUE SANITARY SEWER                                                           | 14               |  |  |
| 35A                      | -                                    | PINEVIEW COURT CROSS LOTS SANITARY SEWER                                               | 15               |  |  |
| 35                       | 36                                   | PINEVIEW COURT CROSS LOTS SANITARY SEWER                                               | 15               |  |  |
| -                        | 37                                   | PINEVIEW SANITARY SEWER (THIS SHEET WAS ELIMINATED FROM THE PLAN SET)                  | z                |  |  |
| 36A                      |                                      | BURNS PARK CROSS LOTS STORM SEWER                                                      | E                |  |  |
| 36                       | 38                                   | BURNS PARK CROSS LOTS STORM SEWER                                                      | 16               |  |  |