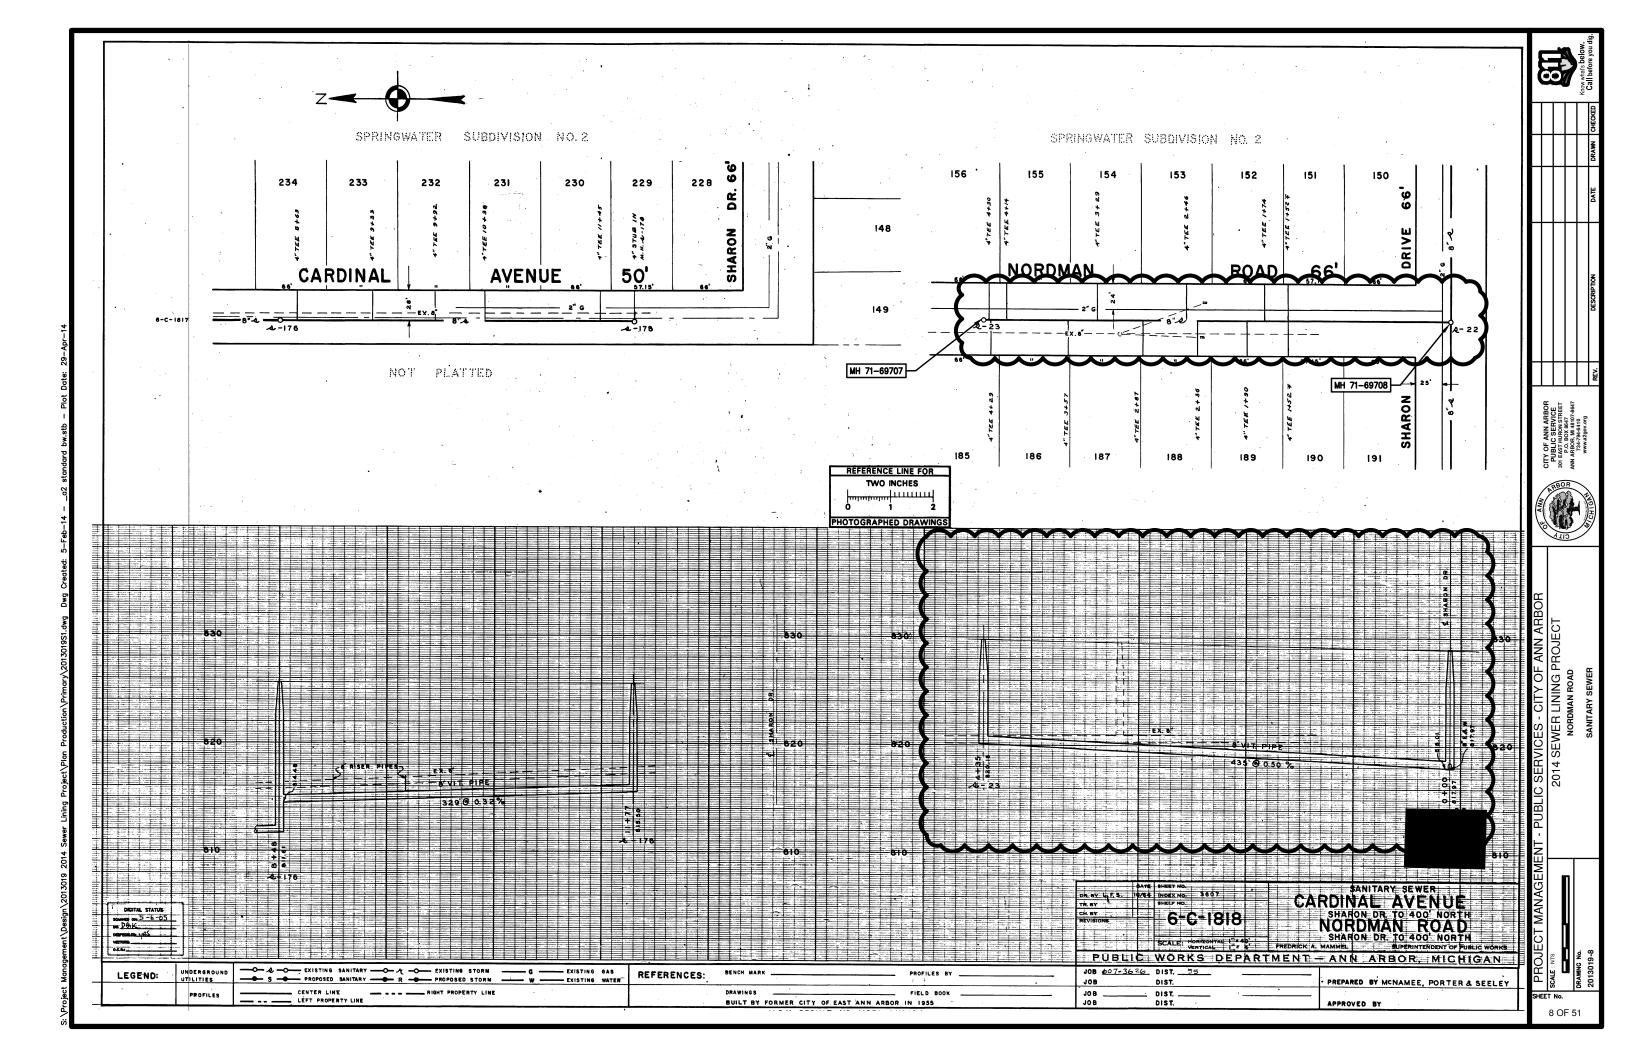

BID No. 4322, FILE No. 2013019

|                          | SHEET LIST TABLE                     |                                                                                        |                  |  |  |
|--------------------------|--------------------------------------|----------------------------------------------------------------------------------------|------------------|--|--|
| SHEET<br>NUMBER<br>(NEW) | SHEET<br>NUMBER<br>(OLD)             | SHEET TITLE                                                                            | MAP INDEX NUMBER |  |  |
| 1                        | 1                                    | COVER SHEET                                                                            |                  |  |  |
| 2                        | 2                                    | NOTES                                                                                  |                  |  |  |
| 3                        | 3                                    | DETAILS                                                                                |                  |  |  |
| 3A                       | -                                    | DETAILS                                                                                |                  |  |  |
| 4A                       | -                                    | APPLEWAY CROSS LOTS SANITARY SEWER                                                     | 1                |  |  |
| 4 - 6                    | 4 - 6                                | APPLEWAY CROSS LOTS SANITARY SEWER                                                     | 1                |  |  |
| 7A                       | -                                    | SPRINGWATER SUBDIVISION SANITARY SEWER<br>(BUTTERNUT ST, NORDMAN RD & SPRINGBROOK AVE) | 2 - 4            |  |  |
| 7                        | 7                                    | BUTTERNUT STREET SANITARY SEWER                                                        | 2                |  |  |
| 8 - 10                   | 10 - 12                              | NORDMAN ROAD SANITARY SEWER                                                            | 3                |  |  |
| -                        | 13                                   | NORDMAN SANITARY SEWER (THIS SHEET WAS ELIMINATED FROM THE PLAN SET)                   | 3                |  |  |
| 11 - 12                  | 8 - 9                                | SPRINGBROOK AVENUE SANITARY SEWER                                                      | 4                |  |  |
| 13A                      | -                                    | AUDUBON DRIVE CROSS LOTS SANITARY SEWER                                                | 5                |  |  |
| 13 - 14                  | 14 - 15                              | AUDUBON DRIVE CROSS LOTS SANITARY SEWER                                                | 5                |  |  |
| 15A                      | -                                    | HISCOCK STREET STORM SEWER                                                             | 6                |  |  |
| 15                       | 16                                   | HISCOCK STREET STORM SEWER                                                             | 6                |  |  |
| 16A                      | -                                    | SOUTHSIDE INTERCEPTOR SANITARY SEWER                                                   | 7                |  |  |
| 16 - 17                  | 17 - 18                              | SOUTHSIDE INTERCEPTOR SANITARY SEWER                                                   | 7                |  |  |
| 18A                      | -                                    | NORTH UNIVERSITY AVENUE STORM SEWER                                                    | 8                |  |  |
| 18                       | 19                                   | NORTH UNIVERSITY AVENUE STORM SEWER                                                    | 8                |  |  |
| 19A                      | -                                    | WEST HURON STREET STORM SEWER                                                          | 9                |  |  |
| 19 - 20                  | 20 - 21                              | WEST HURON STREET STORM SEWER                                                          | 9                |  |  |
| 21A                      | - WEST MADISON STREET SANITARY SEWER |                                                                                        | 10               |  |  |
| 21 - 23                  | 22 - 24                              | WEST MADISON STREET SANITARY SEWER                                                     | 10               |  |  |
| 24A                      | -                                    | GEDDES AVENUE SANITARY SEWER                                                           | 11               |  |  |
| 24 - 27                  | 25 - 28                              | GEDDES AVENUE SANITARY SEWER                                                           | 11               |  |  |
| 28A                      | -                                    | PEPPER PIKE ROAD CROSS LOTS SANITARY SEWER                                             | 12               |  |  |
| 28 - 29                  | 29 - 30                              | PEPPER PIKE ROAD CROSS LOTS SANITARY SEWER                                             | 12               |  |  |
| 30A                      | -                                    | SOUTH STATE STREET CROSS LOTS SANITARY SEWER                                           | 13               |  |  |
| 30 - 33                  | 31 - 34                              | SOUTH STATE STREET CROSS LOTS SANITARY SEWER                                           | 13               |  |  |
| 34A                      | -                                    | MILLER AVENUE SANITARY SEWER                                                           | 14               |  |  |
| 34                       | 35                                   | MILLER AVENUE SANITARY SEWER                                                           | 14               |  |  |
| 35A                      | -                                    | PINEVIEW COURT CROSS LOTS SANITARY SEWER                                               | 15               |  |  |
| 35                       | 36                                   | PINEVIEW COURT CROSS LOTS SANITARY SEWER                                               | 15               |  |  |
| -                        | 37                                   | PINEVIEW SANITARY SEWER (THIS SHEET WAS ELIMINATED FROM THE PLAN SET)                  | z                |  |  |
| 36A                      |                                      | BURNS PARK CROSS LOTS STORM SEWER                                                      | E                |  |  |
| 36                       | 38                                   | BURNS PARK CROSS LOTS STORM SEWER                                                      | 16               |  |  |