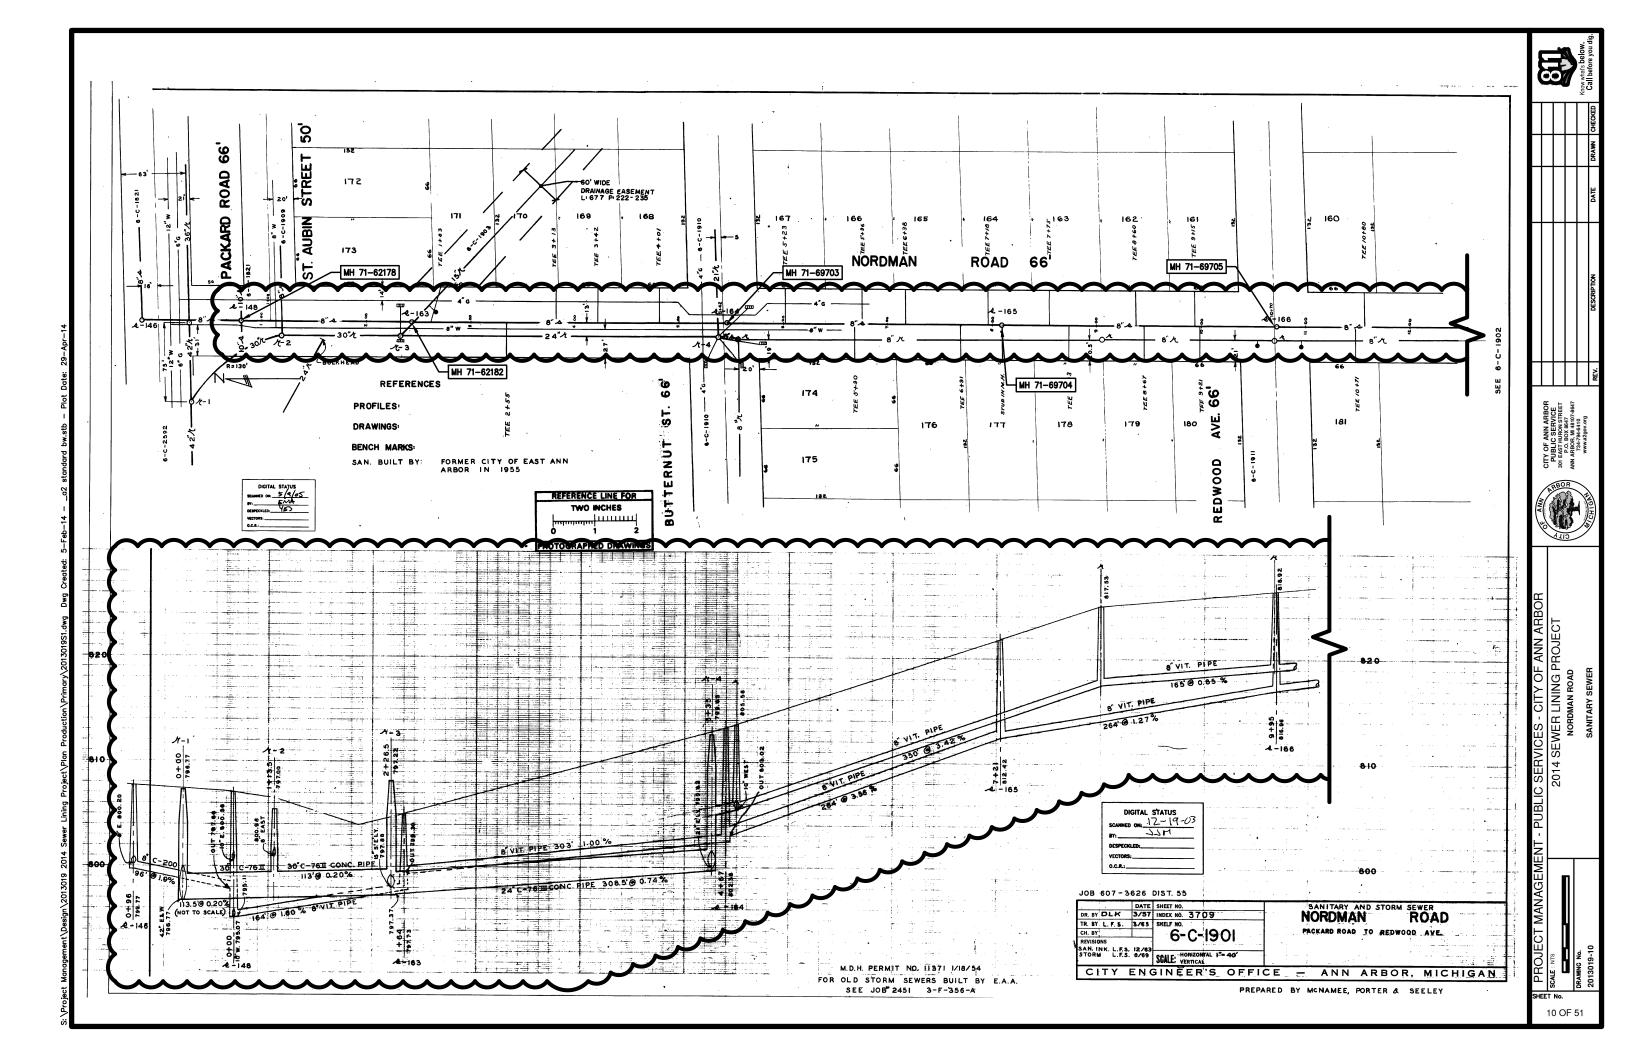

BID No. 4322, FILE No. 2013019

|                          | SHEET LIST TABLE                     |                                                                                        |                  |  |  |
|--------------------------|--------------------------------------|----------------------------------------------------------------------------------------|------------------|--|--|
| SHEET<br>NUMBER<br>(NEW) | SHEET<br>NUMBER<br>(OLD)             | SHEET TITLE                                                                            | MAP INDEX NUMBER |  |  |
| 1                        | 1                                    | COVER SHEET                                                                            |                  |  |  |
| 2                        | 2                                    | NOTES                                                                                  |                  |  |  |
| 3                        | 3                                    | DETAILS                                                                                |                  |  |  |
| 3A                       | -                                    | DETAILS                                                                                |                  |  |  |
| 4A                       | -                                    | APPLEWAY CROSS LOTS SANITARY SEWER                                                     | 1                |  |  |
| 4 - 6                    | 4 - 6                                | APPLEWAY CROSS LOTS SANITARY SEWER                                                     | 1                |  |  |
| 7A                       | -                                    | SPRINGWATER SUBDIVISION SANITARY SEWER<br>(BUTTERNUT ST, NORDMAN RD & SPRINGBROOK AVE) | 2 - 4            |  |  |
| 7                        | 7                                    | BUTTERNUT STREET SANITARY SEWER                                                        | 2                |  |  |
| 8 - 10                   | 10 - 12                              | NORDMAN ROAD SANITARY SEWER                                                            | 3                |  |  |
| -                        | 13                                   | NORDMAN SANITARY SEWER (THIS SHEET WAS ELIMINATED FROM THE PLAN SET)                   | 3                |  |  |
| 11 - 12                  | 8 - 9                                | SPRINGBROOK AVENUE SANITARY SEWER                                                      | 4                |  |  |
| 13A                      | -                                    | AUDUBON DRIVE CROSS LOTS SANITARY SEWER                                                | 5                |  |  |
| 13 - 14                  | 14 - 15                              | AUDUBON DRIVE CROSS LOTS SANITARY SEWER                                                | 5                |  |  |
| 15A                      | -                                    | HISCOCK STREET STORM SEWER                                                             | 6                |  |  |
| 15                       | 16                                   | HISCOCK STREET STORM SEWER                                                             | 6                |  |  |
| 16A                      | -                                    | SOUTHSIDE INTERCEPTOR SANITARY SEWER                                                   | 7                |  |  |
| 16 - 17                  | 17 - 18                              | SOUTHSIDE INTERCEPTOR SANITARY SEWER                                                   | 7                |  |  |
| 18A                      | -                                    | NORTH UNIVERSITY AVENUE STORM SEWER                                                    | 8                |  |  |
| 18                       | 19                                   | NORTH UNIVERSITY AVENUE STORM SEWER                                                    | 8                |  |  |
| 19A                      | -                                    | WEST HURON STREET STORM SEWER                                                          | 9                |  |  |
| 19 - 20                  | 20 - 21                              | WEST HURON STREET STORM SEWER                                                          | 9                |  |  |
| 21A                      | - WEST MADISON STREET SANITARY SEWER |                                                                                        | 10               |  |  |
| 21 - 23                  | 22 - 24                              | WEST MADISON STREET SANITARY SEWER                                                     | 10               |  |  |
| 24A                      | -                                    | GEDDES AVENUE SANITARY SEWER                                                           | 11               |  |  |
| 24 - 27                  | 25 - 28                              | GEDDES AVENUE SANITARY SEWER                                                           | 11               |  |  |
| 28A                      | -                                    | PEPPER PIKE ROAD CROSS LOTS SANITARY SEWER                                             | 12               |  |  |
| 28 - 29                  | 29 - 30                              | PEPPER PIKE ROAD CROSS LOTS SANITARY SEWER                                             | 12               |  |  |
| 30A                      | -                                    | SOUTH STATE STREET CROSS LOTS SANITARY SEWER                                           | 13               |  |  |
| 30 - 33                  | 31 - 34                              | SOUTH STATE STREET CROSS LOTS SANITARY SEWER                                           | 13               |  |  |
| 34A                      | -                                    | MILLER AVENUE SANITARY SEWER                                                           | 14               |  |  |
| 34                       | 35                                   | MILLER AVENUE SANITARY SEWER                                                           | 14               |  |  |
| 35A                      | -                                    | PINEVIEW COURT CROSS LOTS SANITARY SEWER                                               | 15               |  |  |
| 35                       | 36                                   | PINEVIEW COURT CROSS LOTS SANITARY SEWER                                               | 15               |  |  |
| -                        | 37                                   | PINEVIEW SANITARY SEWER (THIS SHEET WAS ELIMINATED FROM THE PLAN SET)                  | z                |  |  |
| 36A                      |                                      | BURNS PARK CROSS LOTS STORM SEWER                                                      | E                |  |  |
| 36                       | 38                                   | BURNS PARK CROSS LOTS STORM SEWER                                                      | 16               |  |  |