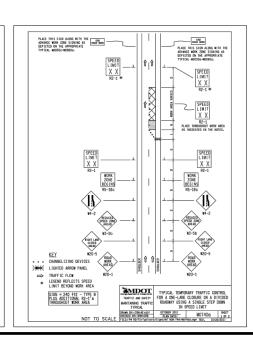

#### **GENERAL NOTES:**

- ALL WORK SHALL BE COMPLETED IN ACCORDANCE WITH APPLICABLE LOCAL, STATE, AND FEDERAL CODES, RULES, AND REGULATIONS. OBTAIN ALL NECESSARY LOCAL, STATE, AND FEDERAL PERMITS AND PAY PERMITS FEES FOR THE WORK OR CONFIRM REQUIRED PERMITS HAVE BEEN OBTAINED BY OTHERS PRIOR TO COMMENCING CONSTRUCTION.
- 2. BE RESPONSIBLE AT ALL TIMES FOR THE SITE SAFETY IN ACCORDANCE WITH THE LATEST REQUIREMENTS OF THE OCCUPATIONAL. HEALTH, AND SAFETY AUTHORITY HAVING JURISDICTION.
- 3. COMPLY WITH CONDITIONS AND REQUIREMENTS OF THE SOIL EROSION AND SEDIMENTATION CONTROL PERMIT, INCLUDING BUT NOT LIMITED TO, CERTIFIED STORMWATER OPERATOR REQUIREMENTS. INSTALL ALL CONTROL MEASURES PRIOR TO COMMENCING CONSTRUCTION
- 4. PROVIDE TRAFFIC CONTROL BARRICADES, SIGNS, LIGHTS, ETC, IN ACCORDANCE WITH THE LATEST EDITION OF THE MICHIGAN MANUAL OF UNIFORM TRAFFIC CONTROL DEVICES AS NECESSARY FOR THE PROTECTION AND SAFETY OF THE PUBLIC. MAINTAIN THESE DEVICES AT ALL TIMES DURING
- 5. MAINTAIN A CLEAN WORK AREA. THOROUGHLY CLEAN AND/OR SWEEP STREETS AND ROADWAYS AS REQUIRED BY THE GOVERNING AUTHORITY.
- MAINTAIN ACCESS TO EXISTING DRIVEWAYS AND MAIL BOXES DURING CONSTRUCTION.
   COORDINATE WITH AUTHORITIES HAVING JURISDICTION. CONDUCT OPERATIONS TO ENSURE
   MINIMUM INTERFERENCE WITH ROADS, STREETS, SIDEWALKS, AND OTHER ADJACENT OCCUPIED OR USED FACILITIES. ANY CLOSURE REQUIRES PERMISSION FROM THE AUTHORITIES HAVING
- 7. RESTORE ALL DISTURBED AREAS NOT COVERED BY OTHER SURFACE TREATMENT PER THE DETAILED SPECIFICATION FOR CLEAN-UP & RESTORATION, SPECIAL.
- 8. PROTECT EXISTING SITE IMPROVEMENTS TO REMAIN FROM DAMAGE. RESTORE/REPLACE DAMAGED IMPROVEMENTS TO THE ORIGINAL CONDITION ACCEPTABLE TO PARTIES HAVING JURISDICTION.
- 9. PROTECT TREES TO REMAIN FROM DAMAGE DURING CONSTRUCTION IN ACCORDANCE WITH THE
- 10. DO NOT SCALE DRAWINGS TO DETERMINE DIMENSIONS. REFER DISCREPANCIES TO THE ENGINEER
- 11. THE INFORMATION CONTAINED ON THESE DRAWINGS PERTAINING TO EXISTING CONDITIONS, SUCH AS BUT NOT LIMITED TO, UTILITIES, TOPOGRAPHY, SUBSURFACE CONDITIONS, IS FURNISHED SOLELY AS THE BEST INFORMATION AVAILABLE AND ITS ACCURACY IS NOT GUARANTEED. THE USE OF THIS INFORMATION DOES NOT PROVIDE RELIEF FOR ANY RESPONSIBILITY FOR DAMAGES DUE TO ANY
- 12 ALL REMOVED MATERIALS ARE THE PROPERTY OF THE CONTRACTOR UNLESS OTHERWISE SPECIFIED. CLEANUP AND DISPOSE OF ALL EXCESS MATERIALS OFF SITE AT A LOCATION DESIGNATED FOR THIS AND IN ACCORDANCE WITH LOCAL REGULATIONS OR AT AN ON SITE LOCATION DESIGNATED BY THE OWNER.
- 13. PROFILE IS BEST INFORMATION AVAILABLE. CONTRACTORS IS RESPONSIBLE TO VERIFY LOCATION AND CONDITION OF PIPES TO BE LINED.
- 14. THE CITY MUST APPROVE THE BYPASS PUMPING/FLOW PLAN FOR EACH LOCATION BEFORE ANY CONSTRUCTION MAY COMMENCE.
- 15. ALL ACTIVE SERVICE LEADS MUST BE CUT OPEN ON THE SAME DAY THE PIPE IS LINED. ABANDONED LEADS SHALL NOT BE OPENED.
- 16. INLET FILTERS SHALL BE PLACED ON THE ANY/ALL INLETS PRIOR TO ANY OPEN-CUT EXCAVATIONS
- 17. TRAFFIC CONTROL QUANTITIES ARE NOT PAID SEPARATELY FOR EACH SITE, BUT ARE PAID FOR THE PROJECT IN ITS ENTIRETY, ADDITIONAL DEVICES ABOVE THE CONTRACT QUANTITY WILL NOT BE PAID WITHOUT PRIOR APPROVAL OF THE ENGINEER. CONES ARE INCLUDED IN THE ITEM OF WORK FOR MINOR TRAFFIC CONTROL. MODIFIED, MAXIMUM \$ AND WILL NOT BE PAID FOR SEPARATELY.
- 18. ALL NO PARKING SIGNS SHALL BE 12" x 12" R8-3A SYMBOLIC SIGNS TOGETHER WITH THE SYMBOLIC "TOW AWAY ZONE", A 12" x 6" R7-201A SIGN. THESE SIGNS WILL BE TREATED NO DIFFERENTLY FROM OTHER CONSTRUCTION SIGNS FOR THIS PROJECT.

| APPLICABLE TRAFFIC CONTROL MEASURES BY LOCATION                                                                                                                         |                                          |  |  |
|-------------------------------------------------------------------------------------------------------------------------------------------------------------------------|------------------------------------------|--|--|
| LOCATION                                                                                                                                                                | MAINTAINING TRAFFIC<br>TYPICAL OR FIGURE |  |  |
| APPLEWAY CROSS LOTS SANITARY SEWER                                                                                                                                      | MDOT M0110a, M0140a                      |  |  |
| BUTTERNUT STREET SANITARY SEWER                                                                                                                                         | MDOT M0140a                              |  |  |
| NORDMAN ROAD SANITARY SEWER                                                                                                                                             | MDOT M0140a                              |  |  |
| SPRINGBROOK AVENUE SANITARY SEWER                                                                                                                                       | MDOT M0140a                              |  |  |
| AUDUBON DRIVE CROSS LOTS SANITARY SEWER                                                                                                                                 | MDOT M0110a, M0140a                      |  |  |
| HISCOCK STREET STORM SEWER                                                                                                                                              | MDOT M0140a                              |  |  |
| SOUTHSIDE INTERCEPTOR SANITARY SEWER                                                                                                                                    | N/A                                      |  |  |
| NORTH UNIVERSITY AVENUE STORM SEWER                                                                                                                                     | MDOT M0740a, MMUTCD<br>FIGURE 6H-39      |  |  |
| WEST HURON STREET STORM SEWER                                                                                                                                           | MDOT M0250a, M0310a                      |  |  |
| WEST MADISON STREET SANITARY SEWER                                                                                                                                      | MDOT M0140a                              |  |  |
| GEDDES AVENUE SANITARY SEWER                                                                                                                                            | MDOT M0140a                              |  |  |
| PEPPER PIKE ROAD CROSS LOTS SANITARY SEWER                                                                                                                              | MDOT M0110a, M0140a                      |  |  |
| SOUTH STATE STREET CROSS LOTS SANITARY SEWER                                                                                                                            | MDOT M0410a, M0440a,<br>M0460a           |  |  |
| MILLER AVENUE SANITARY SEWER                                                                                                                                            | MDOT M0110a, M0140a                      |  |  |
| PINEVIEW COURT CROSS LOTS SANITARY SEWER                                                                                                                                | MDOT M0110a                              |  |  |
| BURNS PARK CROSS LOTS STORM SEWER                                                                                                                                       | MDOT M0110a, M0140a                      |  |  |
| NOTE: MDOT MAINTAINING TRAFFIC TYPICALS M0020A, M0040A/M0050A APPLY TO ALL LOCATIONS. SEE MAINTENANCE OF TRAFFIC DETAILS SHEETS 3 AND 3A FOR ABOVE TYPICALS OR FIGURES. |                                          |  |  |