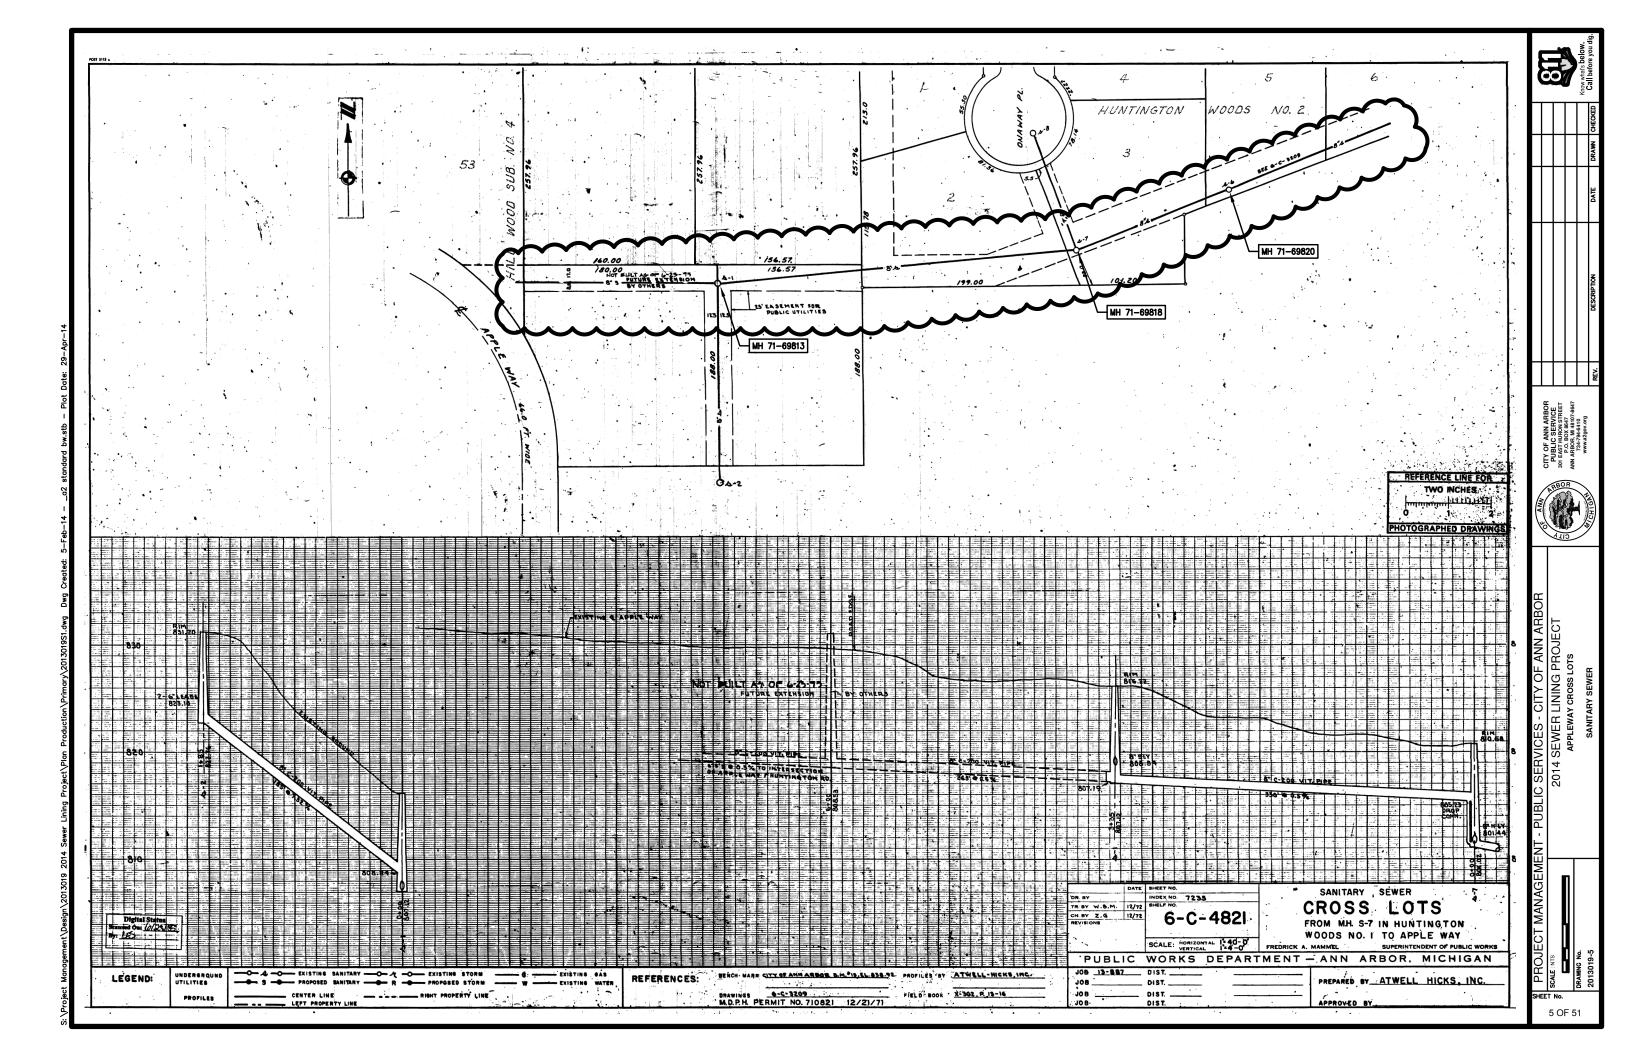

BID No. 4322, FILE No. 2013019

|                          | SHEET LIST TABLE                     |                                                                                        |                  |  |  |
|--------------------------|--------------------------------------|----------------------------------------------------------------------------------------|------------------|--|--|
| SHEET<br>NUMBER<br>(NEW) | SHEET<br>NUMBER<br>(OLD)             | SHEET TITLE                                                                            | MAP INDEX NUMBER |  |  |
| 1                        | 1                                    | COVER SHEET                                                                            |                  |  |  |
| 2                        | 2                                    | NOTES                                                                                  |                  |  |  |
| 3                        | 3                                    | DETAILS                                                                                |                  |  |  |
| 3A                       | -                                    | DETAILS                                                                                |                  |  |  |
| 4A                       | -                                    | APPLEWAY CROSS LOTS SANITARY SEWER                                                     | 1                |  |  |
| 4 - 6                    | 4 - 6                                | APPLEWAY CROSS LOTS SANITARY SEWER                                                     | 1                |  |  |
| 7A                       | -                                    | SPRINGWATER SUBDIVISION SANITARY SEWER<br>(BUTTERNUT ST, NORDMAN RD & SPRINGBROOK AVE) | 2 - 4            |  |  |
| 7                        | 7                                    | BUTTERNUT STREET SANITARY SEWER                                                        | 2                |  |  |
| 8 - 10                   | 10 - 12                              | NORDMAN ROAD SANITARY SEWER                                                            | 3                |  |  |
| -                        | 13                                   | NORDMAN SANITARY SEWER (THIS SHEET WAS ELIMINATED FROM THE PLAN SET)                   | 3                |  |  |
| 11 - 12                  | 8 - 9                                | SPRINGBROOK AVENUE SANITARY SEWER                                                      | 4                |  |  |
| 13A                      | -                                    | AUDUBON DRIVE CROSS LOTS SANITARY SEWER                                                | 5                |  |  |
| 13 - 14                  | 14 - 15                              | AUDUBON DRIVE CROSS LOTS SANITARY SEWER                                                | 5                |  |  |
| 15A                      | -                                    | HISCOCK STREET STORM SEWER                                                             | 6                |  |  |
| 15                       | 16                                   | HISCOCK STREET STORM SEWER                                                             | 6                |  |  |
| 16A                      | -                                    | SOUTHSIDE INTERCEPTOR SANITARY SEWER                                                   | 7                |  |  |
| 16 - 17                  | 17 - 18                              | SOUTHSIDE INTERCEPTOR SANITARY SEWER                                                   | 7                |  |  |
| 18A                      | -                                    | NORTH UNIVERSITY AVENUE STORM SEWER                                                    | 8                |  |  |
| 18                       | 19                                   | NORTH UNIVERSITY AVENUE STORM SEWER                                                    | 8                |  |  |
| 19A                      | -                                    | WEST HURON STREET STORM SEWER                                                          | 9                |  |  |
| 19 - 20                  | 20 - 21                              | WEST HURON STREET STORM SEWER                                                          | 9                |  |  |
| 21A                      | - WEST MADISON STREET SANITARY SEWER |                                                                                        | 10               |  |  |
| 21 - 23                  | 22 - 24                              | WEST MADISON STREET SANITARY SEWER                                                     | 10               |  |  |
| 24A                      | -                                    | GEDDES AVENUE SANITARY SEWER                                                           | 11               |  |  |
| 24 - 27                  | 25 - 28                              | GEDDES AVENUE SANITARY SEWER                                                           | 11               |  |  |
| 28A                      | -                                    | PEPPER PIKE ROAD CROSS LOTS SANITARY SEWER                                             | 12               |  |  |
| 28 - 29                  | 29 - 30                              | PEPPER PIKE ROAD CROSS LOTS SANITARY SEWER                                             | 12               |  |  |
| 30A                      | -                                    | SOUTH STATE STREET CROSS LOTS SANITARY SEWER                                           | 13               |  |  |
| 30 - 33                  | 31 - 34                              | SOUTH STATE STREET CROSS LOTS SANITARY SEWER                                           | 13               |  |  |
| 34A                      | -                                    | MILLER AVENUE SANITARY SEWER                                                           | 14               |  |  |
| 34                       | 35                                   | MILLER AVENUE SANITARY SEWER                                                           | 14               |  |  |
| 35A                      | -                                    | PINEVIEW COURT CROSS LOTS SANITARY SEWER                                               | 15               |  |  |
| 35                       | 36                                   | PINEVIEW COURT CROSS LOTS SANITARY SEWER                                               | 15               |  |  |
| -                        | 37                                   | PINEVIEW SANITARY SEWER (THIS SHEET WAS ELIMINATED FROM THE PLAN SET)                  | z                |  |  |
| 36A                      |                                      | BURNS PARK CROSS LOTS STORM SEWER                                                      | E                |  |  |
| 36                       | 38                                   | BURNS PARK CROSS LOTS STORM SEWER                                                      | 16               |  |  |