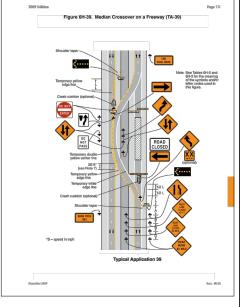

| APPLICABLE TRAFFIC CONTROL MEASURES BY LOCATION                                                                                                                         |                                          |  |  |
|-------------------------------------------------------------------------------------------------------------------------------------------------------------------------|------------------------------------------|--|--|
| LOCATION                                                                                                                                                                | MAINTAINING TRAFFIC<br>TYPICAL OR FIGURE |  |  |
| APPLEWAY CROSS LOTS SANITARY SEWER                                                                                                                                      | MDOT M0110a, M0140a                      |  |  |
| BUTTERNUT STREET SANITARY SEWER                                                                                                                                         | MDOT M0140a                              |  |  |
| NORDMAN ROAD SANITARY SEWER                                                                                                                                             | MDOT M0140a                              |  |  |
| SPRINGBROOK AVENUE SANITARY SEWER                                                                                                                                       | MDOT M0140a                              |  |  |
| AUDUBON DRIVE CROSS LOTS SANITARY SEWER                                                                                                                                 | MDOT M0110a, M0140a                      |  |  |
| HISCOCK STREET STORM SEWER                                                                                                                                              | MDOT M0140a                              |  |  |
| SOUTHSIDE INTERCEPTOR SANITARY SEWER                                                                                                                                    | N/A                                      |  |  |
| NORTH UNIVERSITY AVENUE STORM SEWER                                                                                                                                     | MDOT M0740a, MMUTCD<br>FIGURE 6H-39      |  |  |
| WEST HURON STREET STORM SEWER                                                                                                                                           | MDOT M0250a, M0310a                      |  |  |
| WEST MADISON STREET SANITARY SEWER                                                                                                                                      | MDOT M0140a                              |  |  |
| GEDDES AVENUE SANITARY SEWER                                                                                                                                            | MDOT M0140a                              |  |  |
| PEPPER PIKE ROAD CROSS LOTS SANITARY SEWER                                                                                                                              | MDOT M0110a, M0140a                      |  |  |
| SOUTH STATE STREET CROSS LOTS SANITARY SEWER                                                                                                                            | MDOT M0410a, M0440a,<br>M0460a           |  |  |
| MILLER AVENUE SANITARY SEWER                                                                                                                                            | MDOT M0110a, M0140a                      |  |  |
| PINEVIEW COURT CROSS LOTS SANITARY SEWER                                                                                                                                | MDOT M0110a                              |  |  |
| BURNS PARK CROSS LOTS STORM SEWER                                                                                                                                       | MDOT M0110a, M0140a                      |  |  |
| NOTE: MDOT MAINTAINING TRAFFIC TYPICALS M0020A, M0040A/M0050A APPLY TO ALL LOCATIONS. SEE MAINTENANCE OF TRAFFIC DETAILS SHEETS 3 AND 3A FOR ABOVE TYPICALS OR FIGURES. |                                          |  |  |