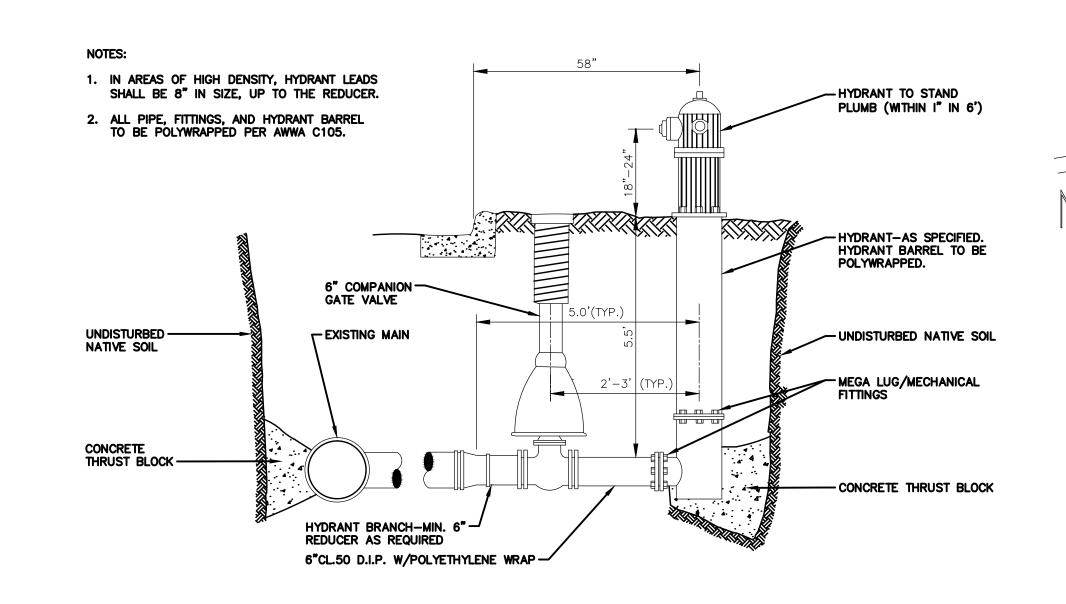

#### CONTRACTOR SHALL:

- 1. TAKE ALL PRECAUTIONS TO SUPPORT UTILITY POLES, COORDINATE WITH APPROPRIATE UTILITY COMPANIES AND MINIMIZE SCHEDULE DELAYS.
- 2. COMPLETE ALL WORK IN ACCORDANCE WITH APPLICABLE LOCAL, STATE AND FEDERAL CODES, RULES AND REGULATIONS. OBTAIN ALL NECESSARY LOCAL, STATE AND FEDERAL PERMITS AND PAY PERMIT FEES FOR THE WORK OR CONFIRM REQUIRED PERMITS HAVE BEEN OBTAINED BY OTHERS PRIOR TO COMMENCING CONSTRUCTION.
- 3. BE RESPONSIBLE AT ALL TIMES FOR SITE SAFETY IN ACCORDANCE WITH THE LATEST REQUIREMENTS OF THE OCCUPATIONAL HEALTH AND SAFETY AUTHORITY HAVING JURISDICTION.
- 4. CALL MISS DIG @ 1-800-482-7171 AT LEAST 3 WORKING DAYS PRIOR TO ANY EXCAVATION TO CONFIRM THE LOCATIONS OF EXISTING BURIED UTILITIES. THIS DOES NOT RELIEVE THE CONTRACTOR OF THE RESPONSIBILITY OF NOTIFYING UTILITY OWNERS WHO MAY NOT BE PART OF THE "MISS DIG" ALERT SYSTEM. COORDINATE THE RELOCATION OF EXISTING UTILITIES WITH THE UTILITY OWNER. BE RESPONSIBLE FOR PROTECTING EXISTING UTILITIES AND REPAIRING DAMAGE TO EXISTING UTILITIES RESULTING FROM THE WORK. THE CONTRACTOR SHALL BE RESPONSIBLE FOR THE COSTS OF REPAIRING OR REPLACING ANY DAMAGED UTILITIES AT NO EXPENSE TO THE
- 5. COMPLY WITH THE CONDITIONS AND REQUIREMENTS OF THE SOIL EROSION AND SEDIMENTATION CONTROL PERMIT, INCLUDING BUT NOT LIMITED TO, CERTIFIED STORM WATER OPERATOR REQUIREMENTS. INSTALL ALL CONTROL MEASURES PRIOR TO COMMENCING CONSTRUCTION.
- 6. PROVIDE TRAFFIC CONTROL BARRICADES, SIGNS, LIGHTS, ETC. IN ACCORDANCE WITH THE LATEST EDITION OF THE MICHIGAN MANUAL OF UNIFORM TRAFFIC CONTROL DEVICES PART 6 AS NECESSARY FOR THE PROTECTION AND SAFETY OF THE PUBLIC. MAINTAIN THESE DEVICES AT ALL TIMES DURING CONSTRUCTION.
- 7. MAINTAIN A CLEAN WORK AREA. THOROUGHLY CLEAN AND/OR SWEEP STREETS AND ROADWAYS AS NEEDED AND AS REQUIRED BY THE ENGINEER.
- 8. MAINTAIN ACCESS TO PROPERTIES AND FOR POSTAL SERVICE DURING CONSTRUCTION. COORDINATE WITH THE APPROPRIATE JURISDICTIONAL AUTHORITIES. CONDUCT OPERATIONS TO ENSURE MINIMUM INTERFERENCE WITH ROADS, STREETS. WALKS AND OTHER ADJACENT OCCUPIED OR USED FACILITIES. ANY CLOSURE REQUIRES PERMISSION FROM ENGINEER AND COORDINATION WITH PROPERTY OWNERS AND RESIDENTS.
- 9. RESTORE ALL DISTURBED AREAS NOT COVERED BY OTHER SURFACE TREATMENT WITH 4" TOPSOIL, SEED, FERTILIZER AND MULCH BLANKETS.
- 10. PROTECT EXISTING SITE IMPROVEMENTS AND LANDSCAPING FROM DAMAGE. RESTORE/REPLACE DAMAGED IMPROVEMENTS AND LANDSCAPING TO ORIGINAL CONDITION ACCEPTABLE TO THE ENGINEER.
- 11. PROTECT TREES AND SHRUBS FROM DAMAGE DURING CONSTRUCTION IN ACCORDANCE WITH THE CONTRACT DOCUMENTS.
- 12. REFER DISCREPANCIES TO THE ENGINEER FOR CLARIFICATION.
- 13. THE INFORMATION CONTAINED ON THESE DRAWINGS PERTAINING TO EXISTING CONDITIONS, SUCH AS BUT NOT LIMITED TO, UTILITIES, TOPOGRAPHY, SUBSURFACE CONDITIONS, IS FURNISHED SOLELY AS THE BEST INFORMATION AVAILABLE AND ITS ACCURACY IS NOT GUARANTEED. THE USE OF THIS INFORMATION DOES NOT PROVIDE RELIEF FOR THE CONTRACTOR FROM ANY RESPONSIBILITY FOR DAMAGES DUE TO ANY INACCURACIES.
- 14. ALL REMOVED MATERIALS ARE THE PROPERTY OF THE CONTRACTOR UNLESS OTHERWISE NOTED IN CONTRACT DOCUMENTS OR AS DIRECTED BY THE ENGINEER. CLEANUP AND DISPOSE OF ALL EXCESS MATERIALS OFF SITE AT A LOCATION DESIGNATED FOR THIS USE AND IN ACCORDANCE WITH LOCAL REGULATIONS OR AT AN ON SITE LOCATION DESIGNATED BY THE OWNER.
- 15. USE (2) TWO BENCHMARKS FOR VERIFICATION OF ALL CONSTRUCTION ELEVATIONS. SET ADDITIONAL BENCH MARKS TO COMPLY WITH THIS REQUIREMENT.
- 16. RESTORE ALL STREET SURFACES, DRIVEWAYS, CULVERTS, ROADSIDE DRAINAGE DITCHES, AND OTHER PUBLIC OR PRIVATE STRUCTURES THAT ARE DISTURBED OR DAMAGED AS A RESULT OF CONSTRUCTION ACTIVITIES TO A CONDITION EQUAL TO OR BETTER THAN EXISTING CONDITIONS AND TO THE SATISFACTION OF THOSE HAVING JURISDICTION, UNLESS NOTED OTHERWISE IN THE PLANS.
- 17. NO EQUIPMENT, MATERIALS, OR STOCKPILING SHALL BE ALLOWED ON WILLARD STREET. SWEEP WILLARD REGULARLY TO AND VACUUM ENTIRE STREET AFTER PROJECT COMPLETION.