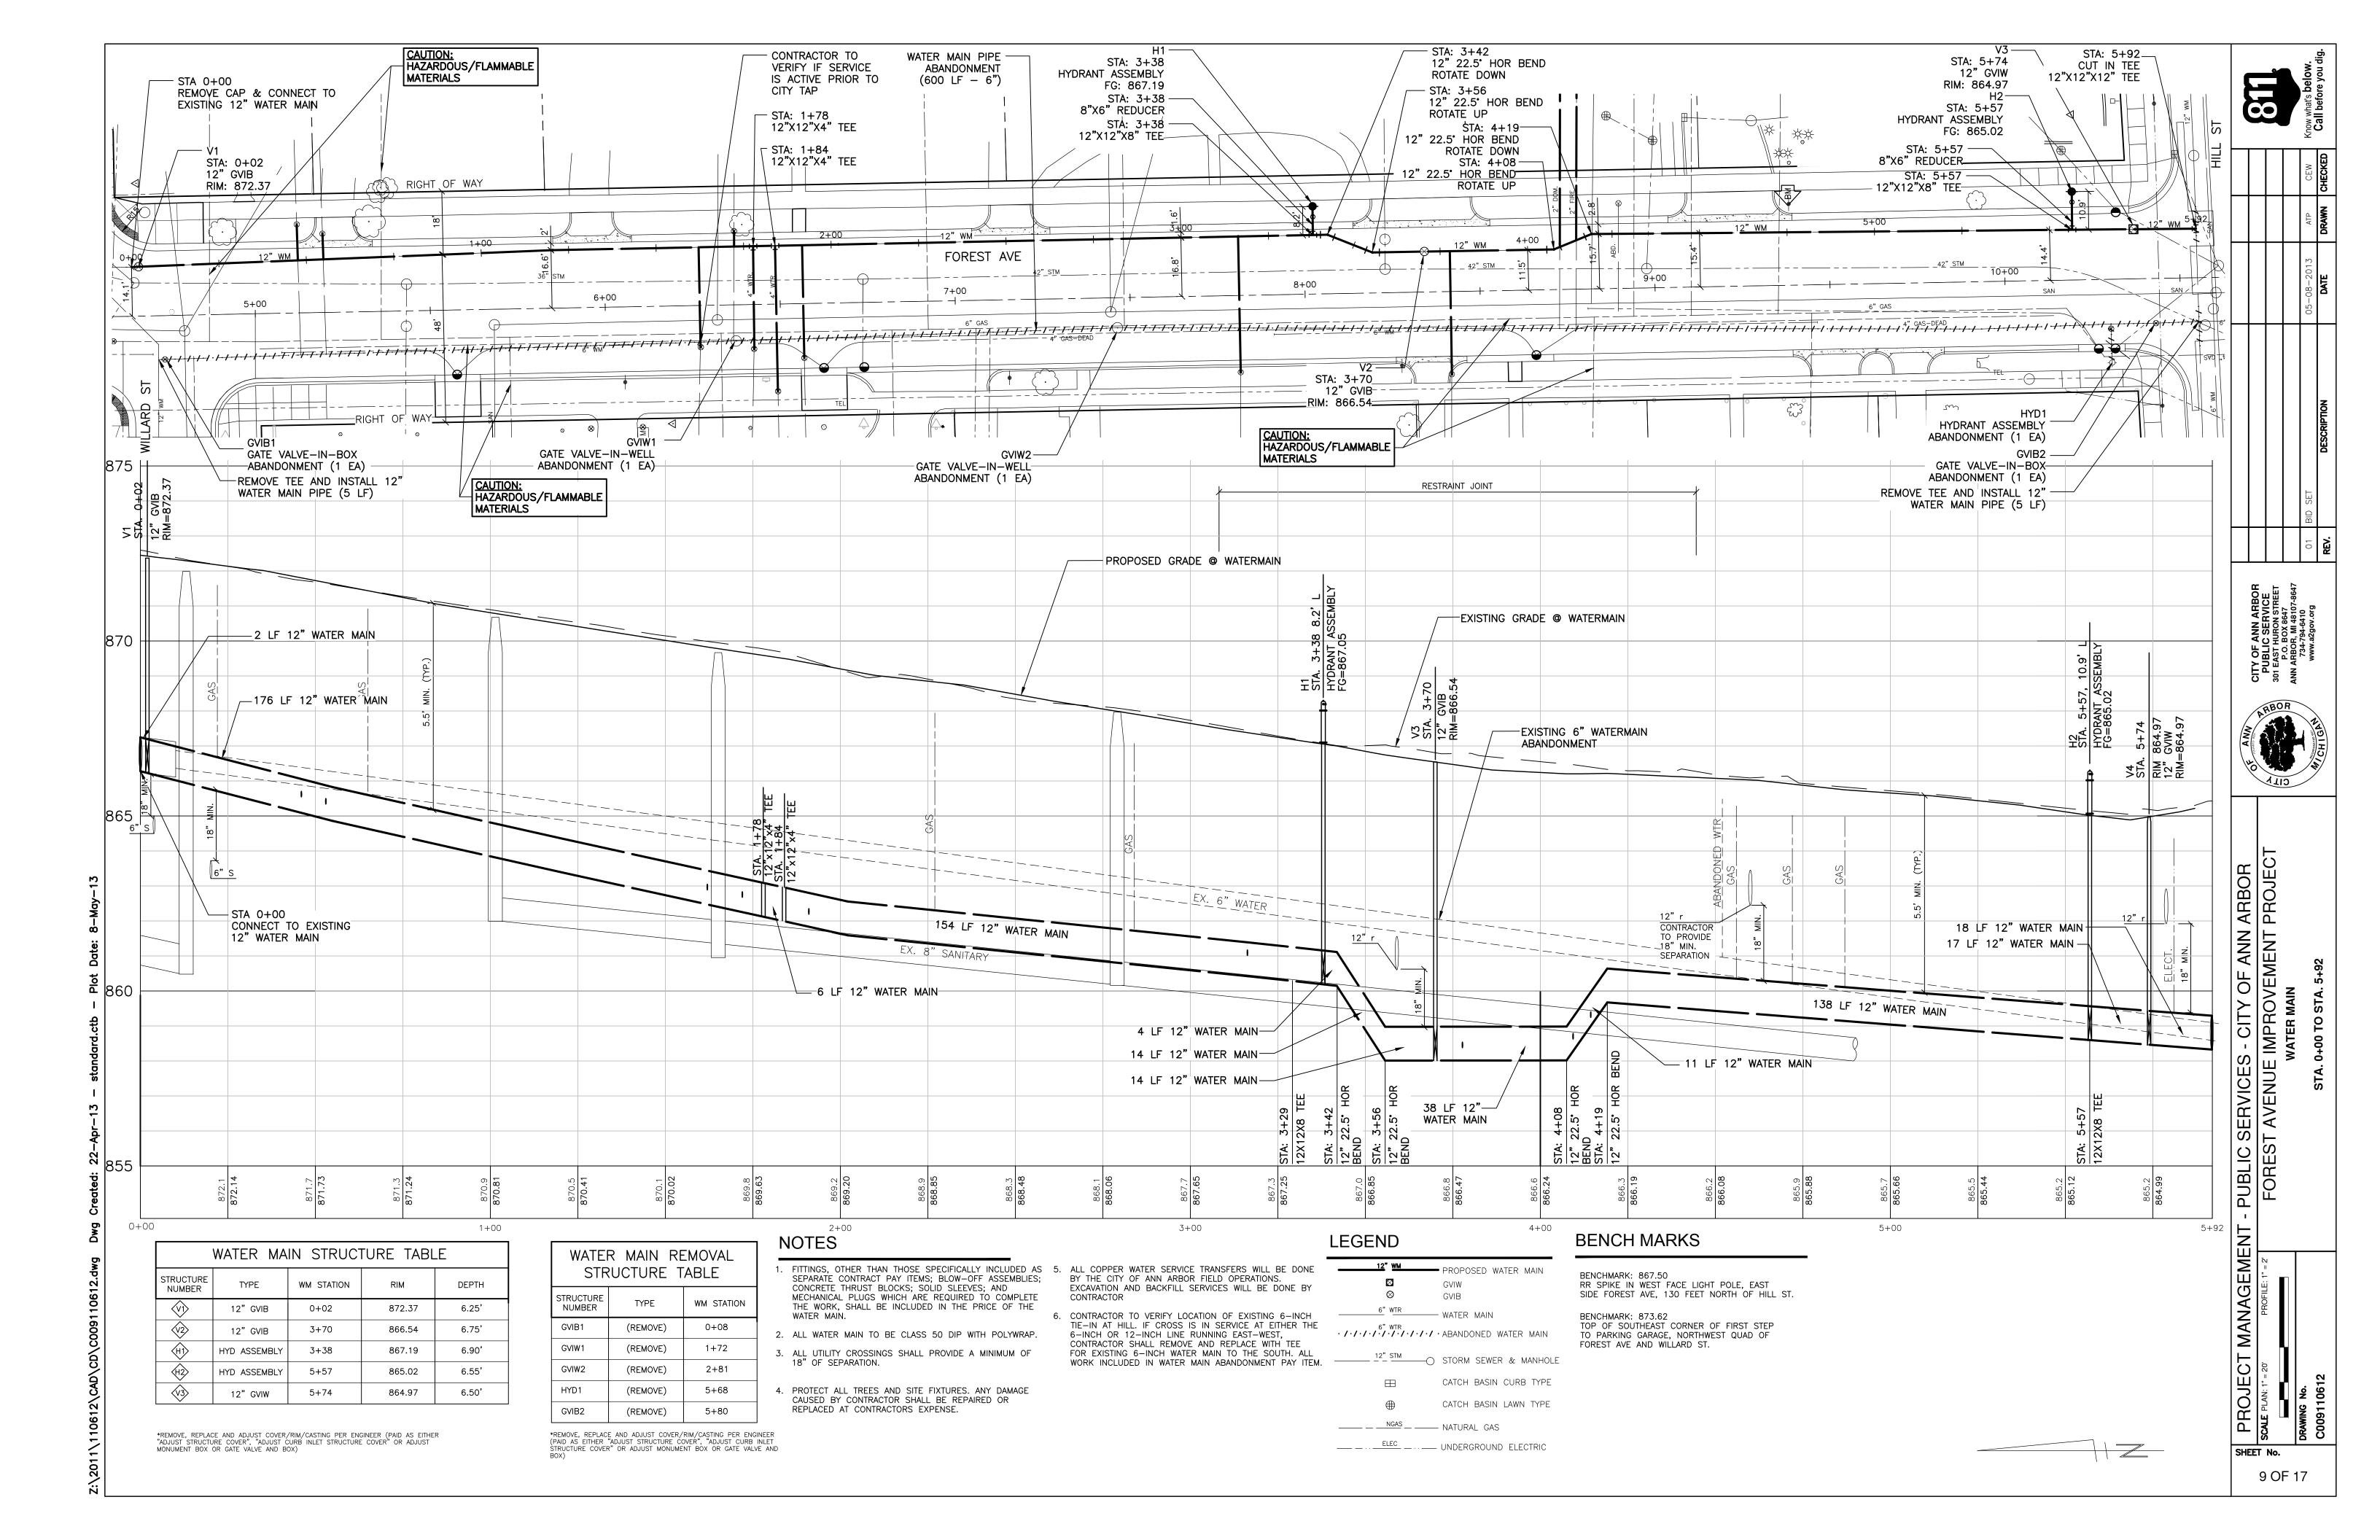

# S. FOREST AVENUE IMPROVEMENTS

BID No. 4293 FILE No. 2012-039

MAY 2013

| Sheet List   | Sheet List Table                           |  |
|--------------|--------------------------------------------|--|
| Sheet Number | Sheet Title                                |  |
| 1            | Cover                                      |  |
| 2            | Typical Cross-Sections & Details           |  |
| 3            | Details                                    |  |
| 4            | Notes & Legend                             |  |
| 5            | Removal Plan                               |  |
| 6            | Road Plan & Profile Sta 0+00 to 3+50       |  |
| 7            | Road Plan & Profile Sta 3+50 to 7+00       |  |
| 8            | Road Plan & Profile Sta 7+00 to 11+00      |  |
| 9            | Water Main Plan & Profile Sta 0+00 to 5+92 |  |
| 10           | Transformer Park Removal & SESC Plan       |  |
| 11           | Transformer Park Construction Plan         |  |
| 12           | Transformer Park Grading & Drainage        |  |
| 13           | ADA Ramps & Detailed Grading               |  |
| 14           | ADA Ramps & Detailed Grading               |  |
| 15           | Detour Plan                                |  |
| 16           | Temporary Traffic Control                  |  |
| 17           | Pavement Marking                           |  |
|              |                                            |  |