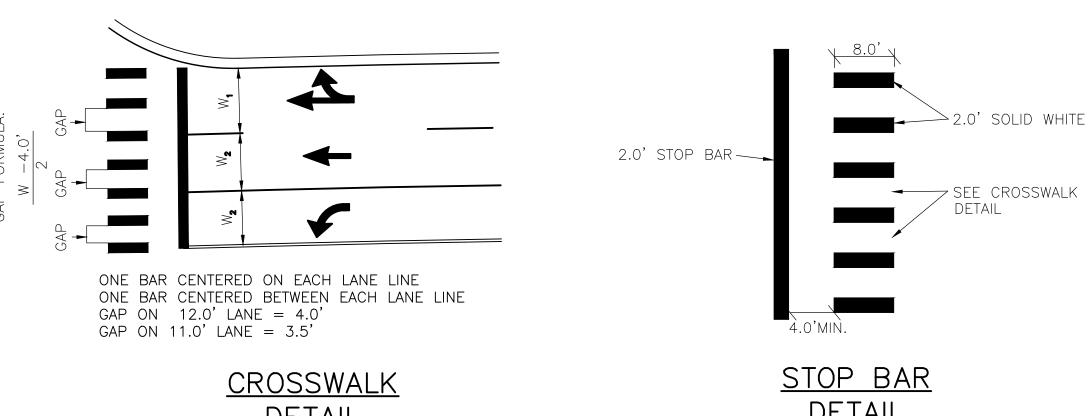

ALE

| DRAWN CHECKED | DRAWN | DATE       | DESCRIPTION | REV. |
|---------------|-------|------------|-------------|------|
| CEW           | ATP   | 05-08-2013 | 01 BID SET  | 01   |
|               |       |            |             |      |
|               |       |            |             |      |
|               |       |            |             |      |
|               |       |            |             |      |



SERVICES

SHEET No.



NOTE: DENSITY TESTING PER CITY ANN ARBOR

STANDARD SPECIFICATIONS

NOTE: TRENCH DETAILS SHOW TYPE OF BACKFILL ONLY

NOTE: ALL TRENCHING TO CONFORM TO ALL APPLICABLE M.I.O.S.H.A.

STANDARDS

NOTE: GEOGRID, STONE RESERVOIR (AT CROSSINGS), AGGREGATE BASE AND HMA PAID SEPARATELY

# UTILITY TRENCH - TYPE I MODIFIED





# FIRE HYDRANT ASSEMBLY SD-W-1



# PERMITS REQUIRED TO BE OBTAINED BY THE CONTRACTOR PRIOR TO THE BEGINNING OF CONSTRUCTION.

| PERMIT                                              | ISSUING AUTHORITY                            |
|-----------------------------------------------------|----------------------------------------------|
| LANE CLOSURE PERMIT                                 | CITY OF ANN ARBOR<br>PROJECT MANAGEMENT UNIT |
| "NO PARKING" SIGNS PERMIT                           | CITY OF ANN ARBOR<br>PROJECT MANAGEMENT UNIT |
| GRADING/SOIL EROSION & SEDIMENTATION CONTROL PERMIT | CITY OF ANN ARBOR<br>CUSTOMER SERVICE        |
| RIGHT-OF-WAY PERMIT                                 | CITY OF ANN ARBOR<br>CUSTOMER SERVICE        |
|                                                     | 1