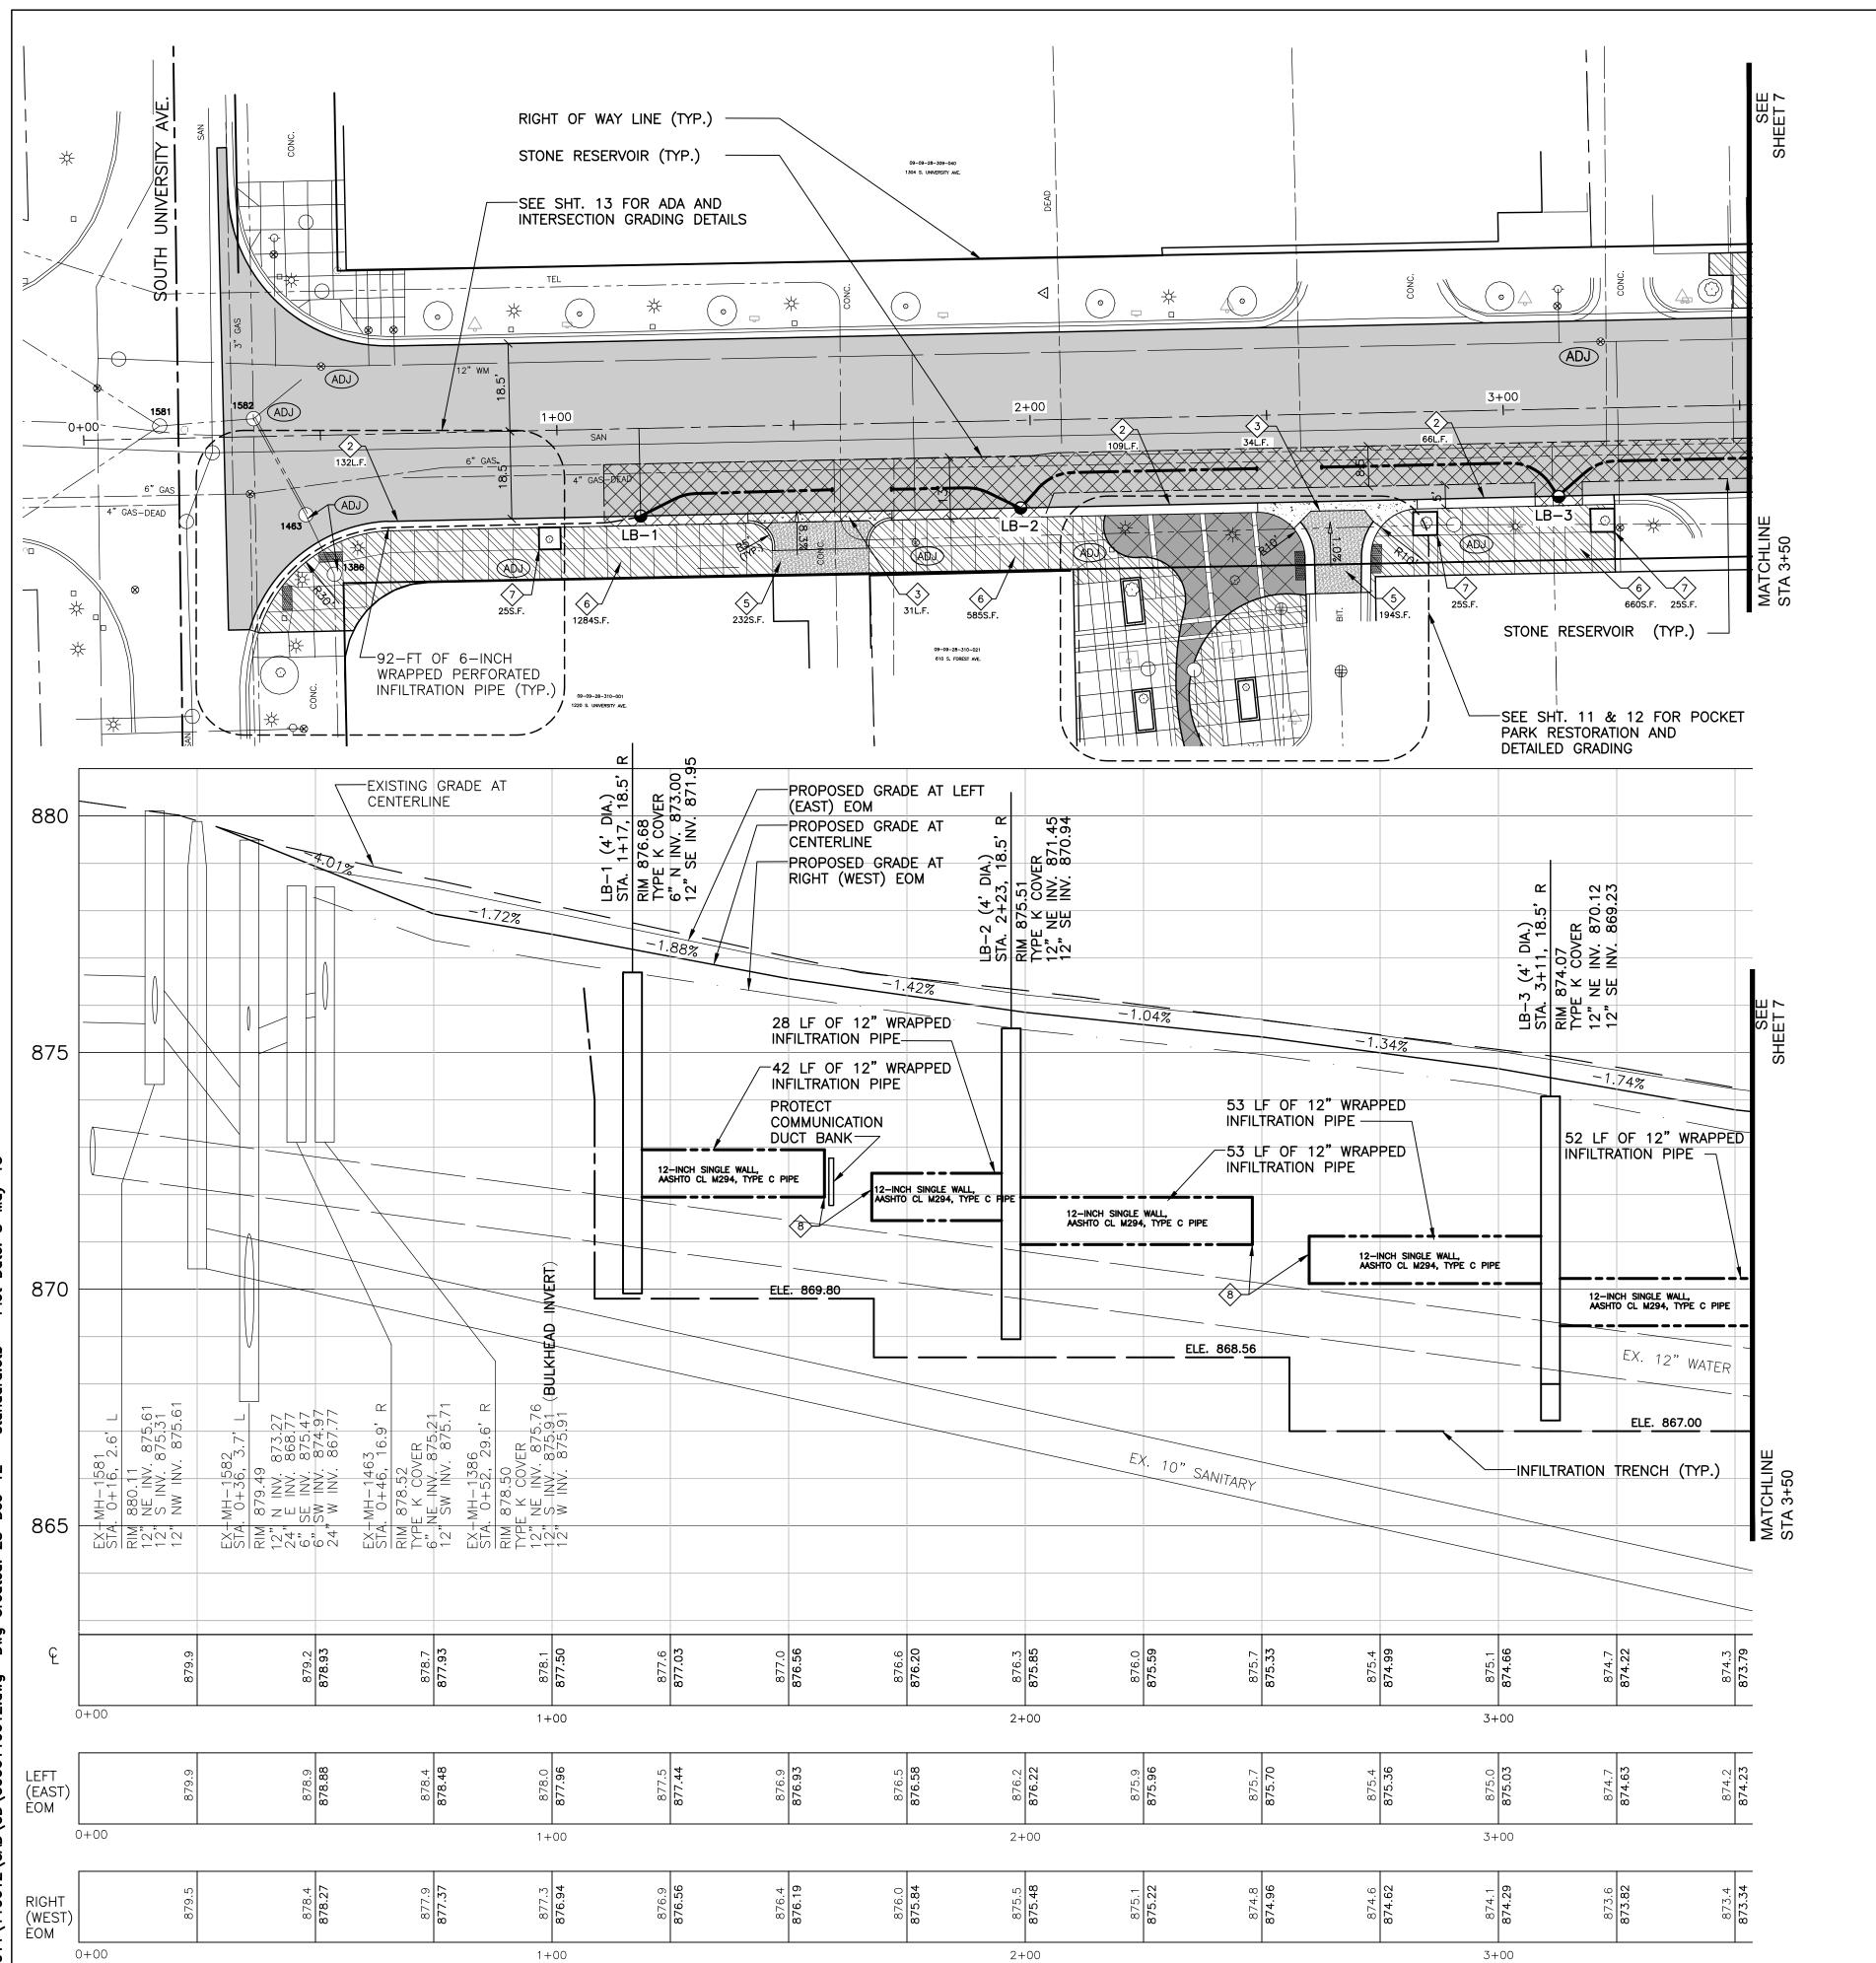

# S. FOREST AVENUE IMPROVEMENTS

BID No. 4293 FILE No. 2012-039

MAY 2013

| Sheet List   | Sheet List Table                           |  |
|--------------|--------------------------------------------|--|
| Sheet Number | Sheet Title                                |  |
| 1            | Cover                                      |  |
| 2            | Typical Cross-Sections & Details           |  |
| 3            | Details                                    |  |
| 4            | Notes & Legend                             |  |
| 5            | Removal Plan                               |  |
| 6            | Road Plan & Profile Sta 0+00 to 3+50       |  |
| 7            | Road Plan & Profile Sta 3+50 to 7+00       |  |
| 8            | Road Plan & Profile Sta 7+00 to 11+00      |  |
| 9            | Water Main Plan & Profile Sta 0+00 to 5+92 |  |
| 10           | Transformer Park Removal & SESC Plan       |  |
| 11           | Transformer Park Construction Plan         |  |
| 12           | Transformer Park Grading & Drainage        |  |
| 13           | ADA Ramps & Detailed Grading               |  |
| 14           | ADA Ramps & Detailed Grading               |  |
| 15           | Detour Plan                                |  |
| 16           | Temporary Traffic Control                  |  |
| 17           | Pavement Marking                           |  |
|              |                                            |  |