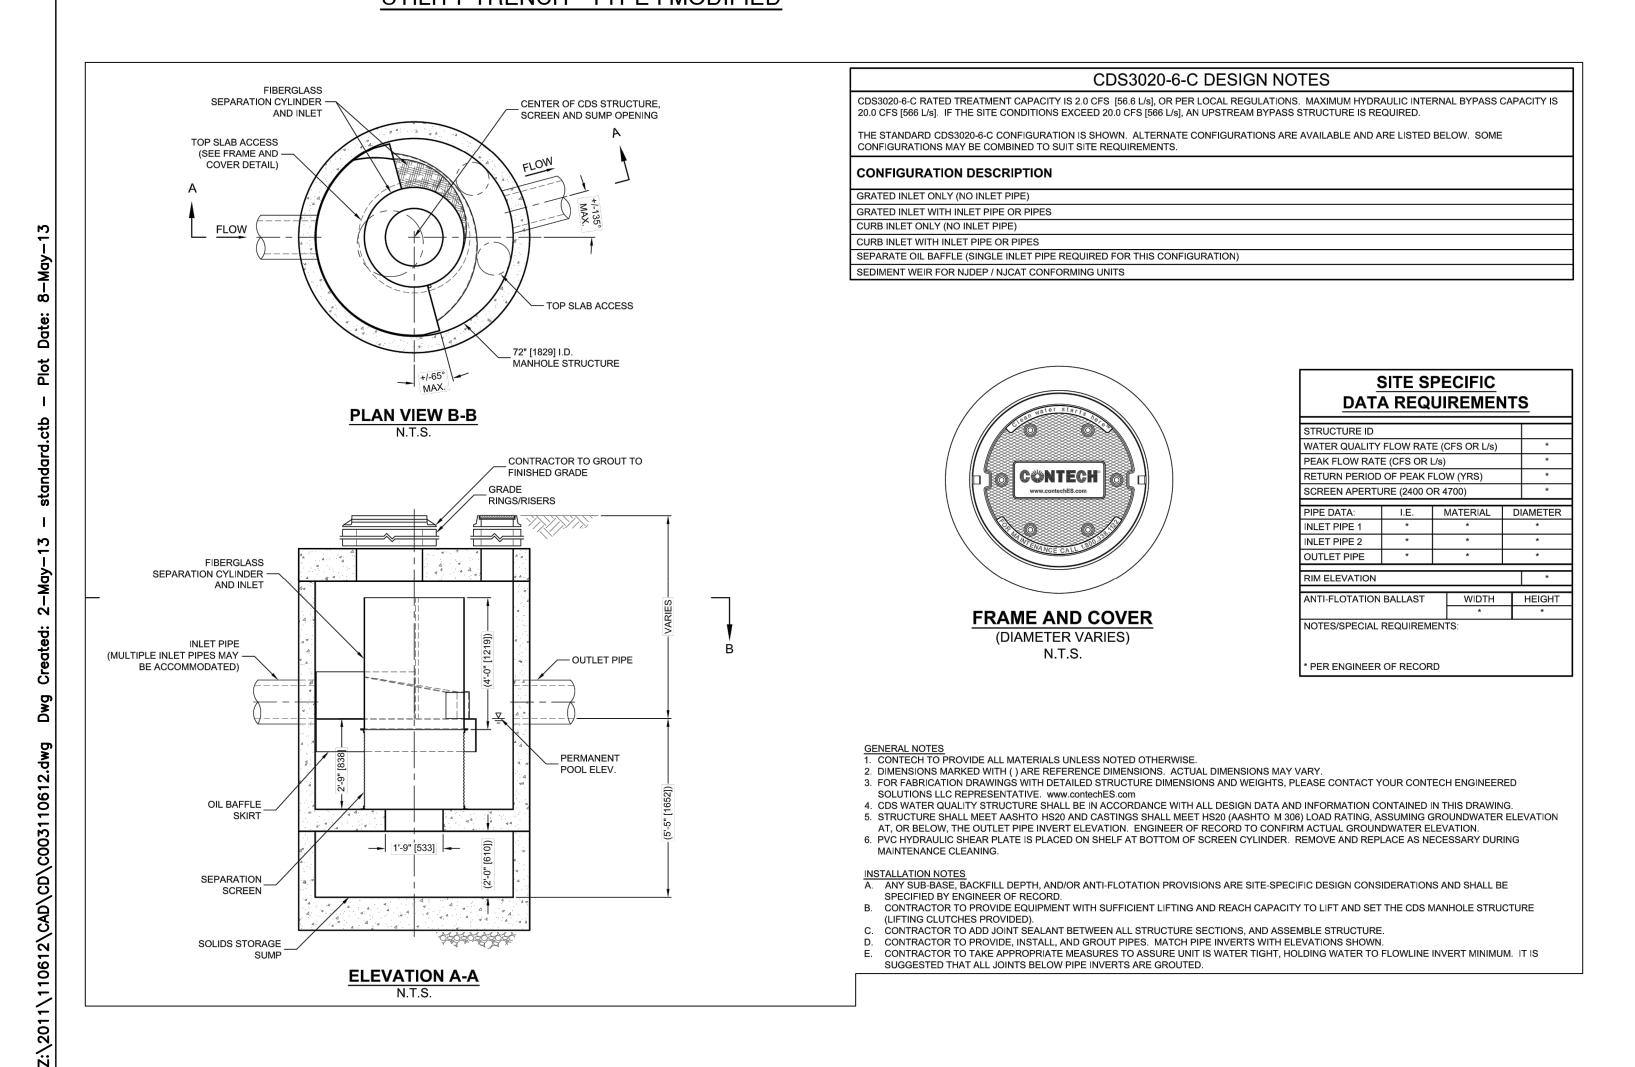

ALL ITEMS PAID FOR AS "LEACHING BASIN - 48" DIA" UNLESS SPECIFIED

| HMA APPLICATION CHART                                   |       |                            |                    |                      |                        |
|---------------------------------------------------------|-------|----------------------------|--------------------|----------------------|------------------------|
| PAY ITEM                                                | MIX   | EST RATE OF<br>APPLICATION | FINAL<br>THICKNESS | PERFORMANCE<br>GRADE | REMARKS                |
| HMA PAVEMENT WEARING, 5E3                               | 5E3   | 165 LBS/SYD                | 1.5"               | 64-28                | FULL-DEPTH RECONSTRUCT |
| HMA PAVEMENT LEVELING, 4E3                              | 4E3   | 220 LBS/SYD                | 2.0"               | 64-28                | FULL-DEPTH RECONSTRUCT |
| HMA PAVEMENT BASE, 3E3                                  | 3E3   | 275 LBS/SYD                | 2.5"               | 64-28                | FULL-DEPTH RECONSTRUCT |
| BIT BOND COAT SS-1h (FOR INFORMATION ONLY) NOT PAY ITEM | SS-1h | 0.05 to 0.15<br>GAL/SYD    |                    |                      | BETWEEN LAYERS         |