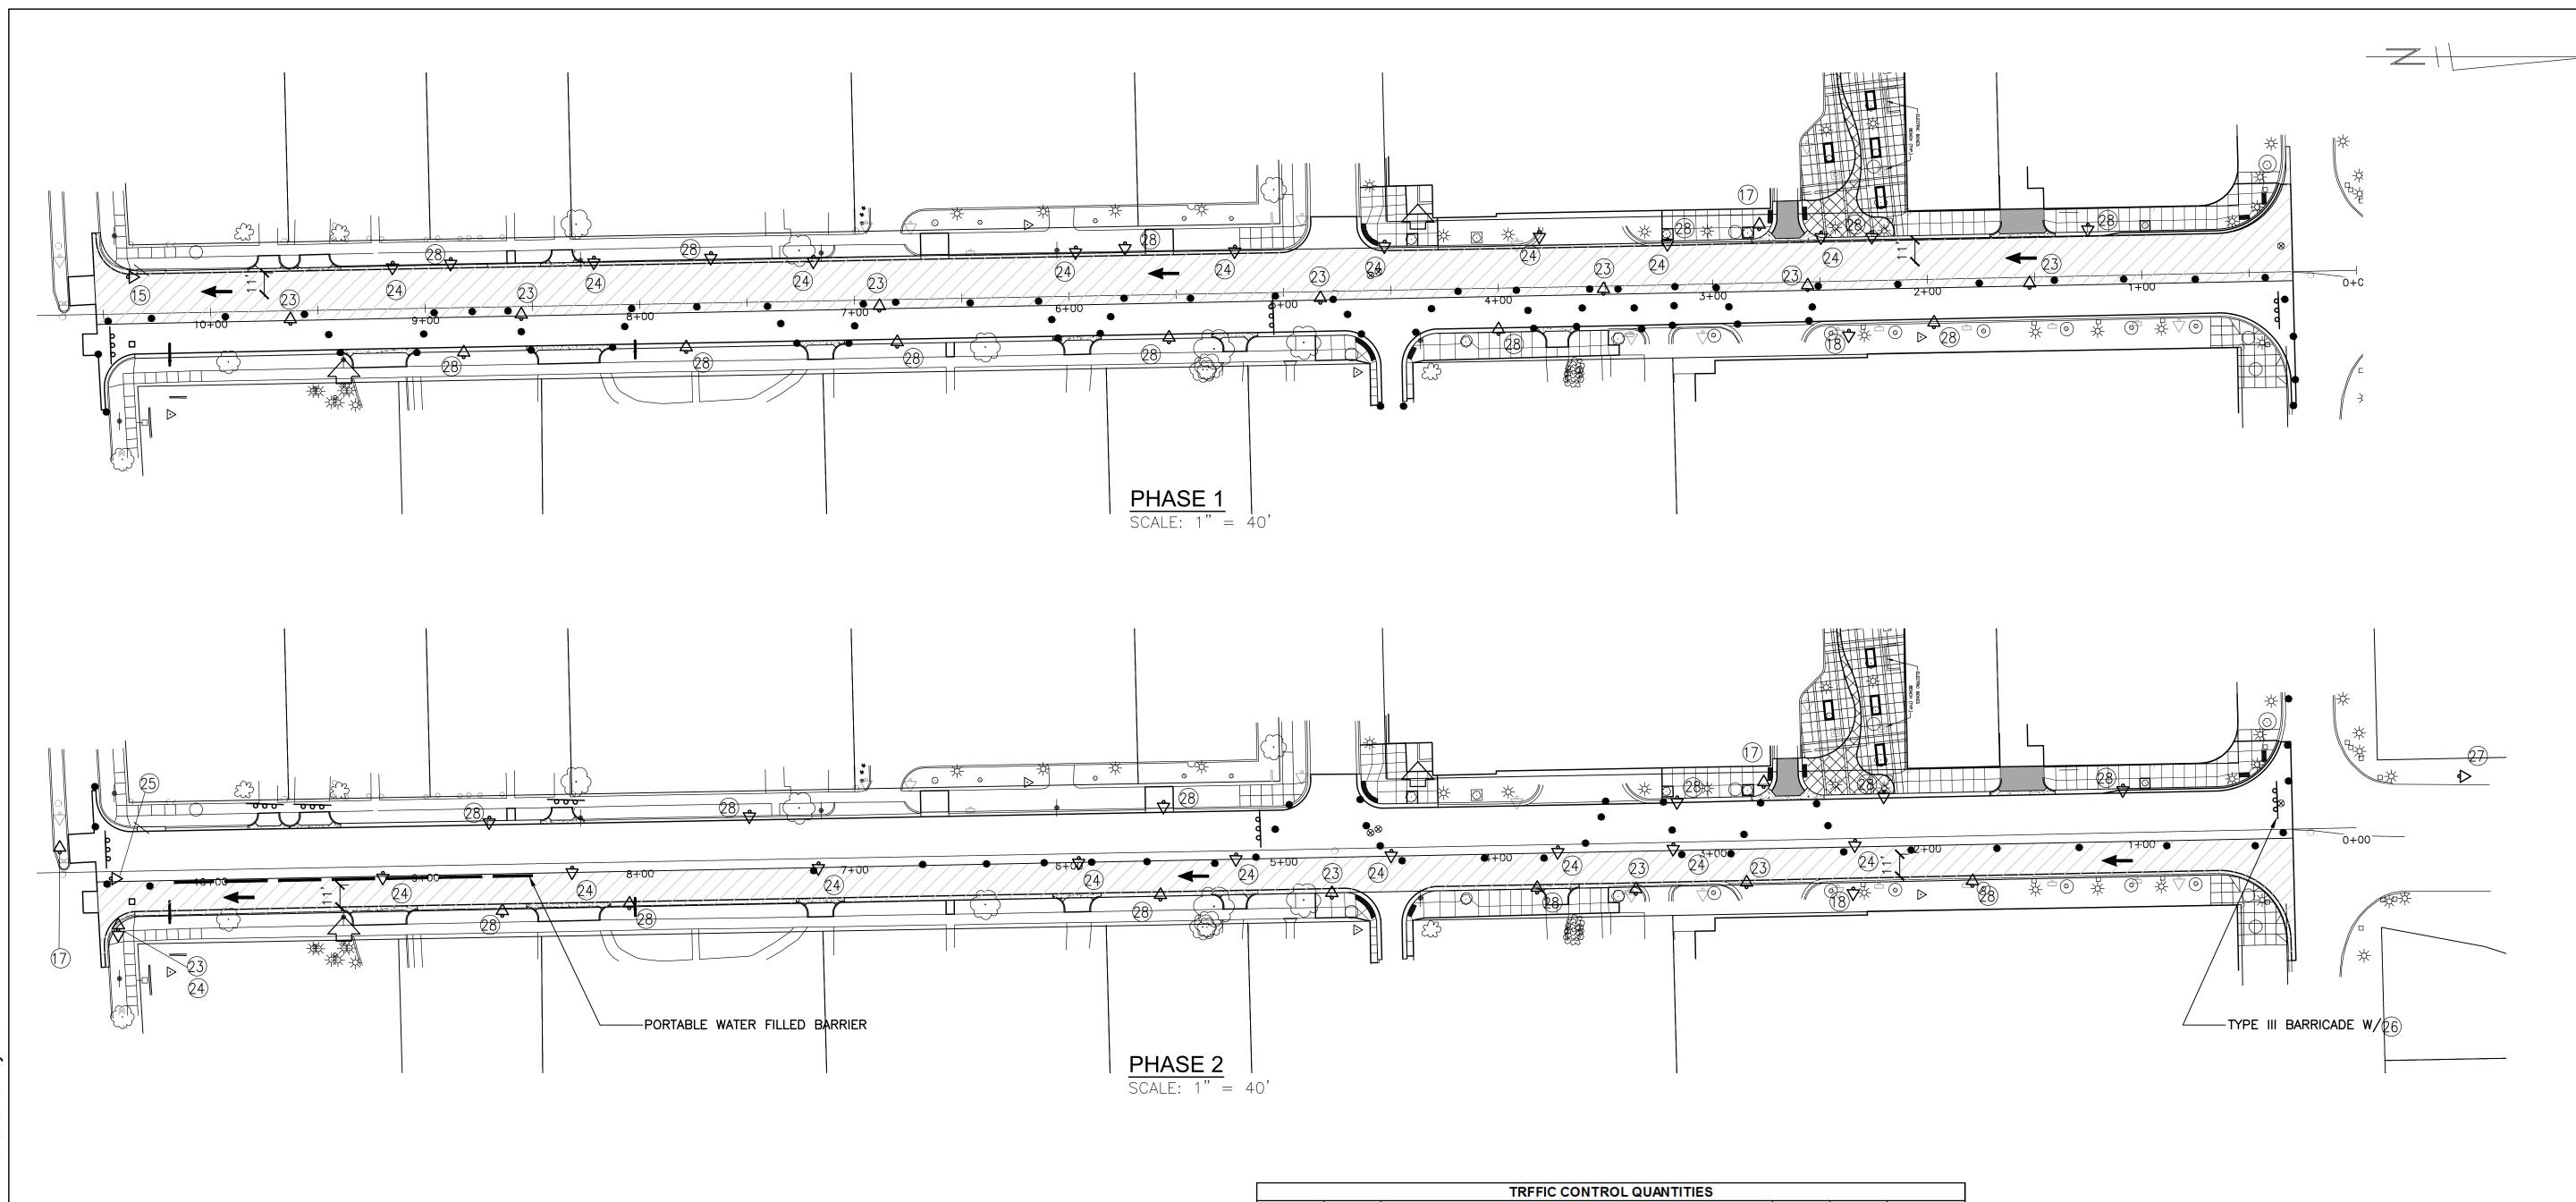

|

GRADE BREAK

PROPOSED ELEVATION

### BENCH MARKS

BENCHMARK: 867.50 RR SPIKE IN WEST FACE LIGHT POLE, EAST SIDE FOREST AVE, 130 FEET NORTH OF HILL ST.

BENCHMARK: 873.62
TOP OF SOUTHEAST CORNER OF FIRST STEP
TO PARKING GARAGE, NORTHWEST QUAD OF
FOREST AVE AND WILLARD ST.

05-08-2013 ATP
TION DATE DRAWN

SERVICE
AND STREET
X 8647
4-6410
90v.org
REV. DESC

CITY OF ANN ARBC
PUBLIC SERVICE
301 EAST HURON STRE
P.O. BOX 8647
ANN ARBOR, MI 48107-8
734-794-6410
www.a2gov.org



E IMPROVEMENT PROJECT

EST AVENUE IMPRO

NAGEMENI - PUBL

PROJECT MANAGE

SCALE PLAN: 1" = 5'

DRAWING NO.

13 OF 18

INTERSECTION OF S. UNIVERSITY AND FOREST AVE SCALE: 1" = 5'





















# LANE CLOSURE DETAIL

USE OF TRAFFIC REGULATOR OPERATIONS ARE ALLOWED GIVEN PERMISSION FROM THE ENGINEER. SUCH OPERATIONS SHALL COMPLY WITH THE MMUTCD AND CORRESPONDING FIGURE  $6H\!-\!10$ .

| QTY. | TYPE     | DESCRIPTION                                            | SIZE  | AREA | TOTAL AREA |
|------|----------|--------------------------------------------------------|-------|------|------------|
| 16   | D3-1     | NB FOREST AVE                                          | 12X36 | 3    | 48         |
| 2    | D3-1     | S FOREST AVE                                           | 12X36 | 3    | 6          |
| 7    | R9-9     | SIDEWALK CLOSED                                        | 30X18 | 3.75 | 26.25      |
| 3    | R9-11L   | SIDEWALK CLOSED - CROSS HERE