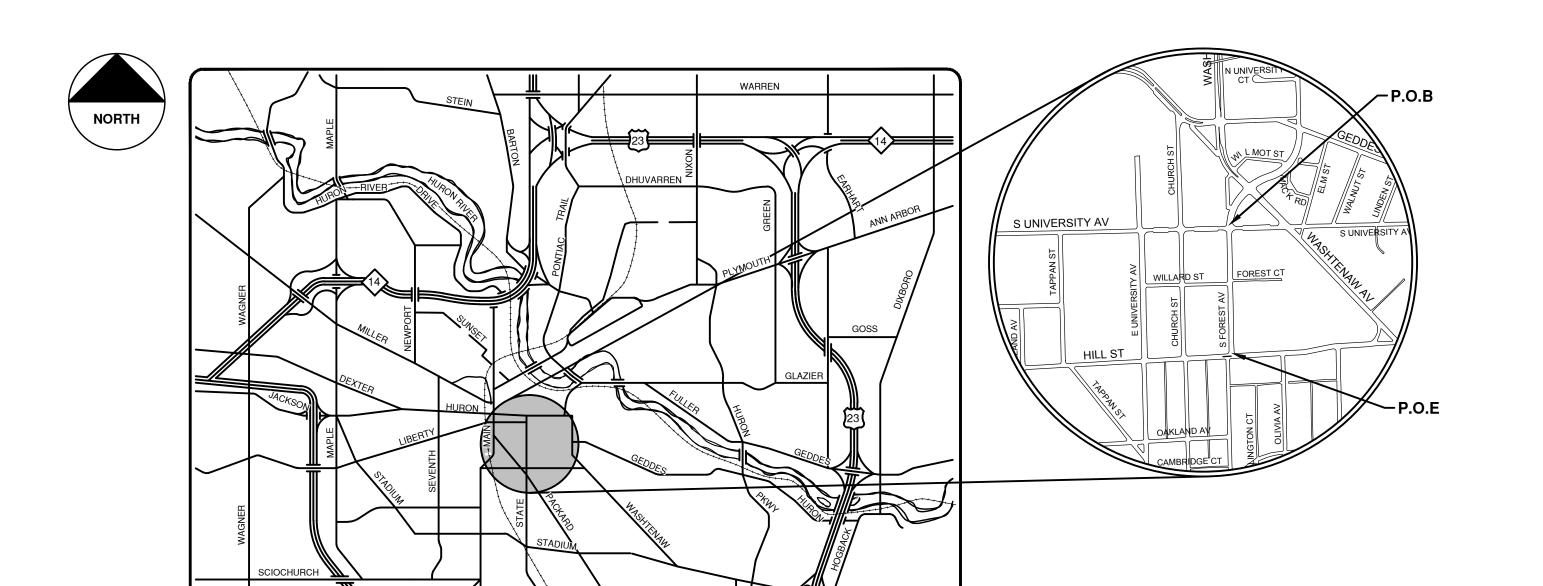

# CITY OF ANN ARBOR PROJECT MANAGEMENT

# S. FOREST AVENUE IMPROVEMENTS

BID No. 4293 FILE No. 2012-039

MAY 2013



| Sheet List   | Sheet List Table                           |  |
|--------------|--------------------------------------------|--|
| Sheet Number | Sheet Title                                |  |
| 1            | Cover                                      |  |
| 2            | Typical Cross-Sections & Details           |  |
| 3            | Details                                    |  |
| 4            | Notes & Legend                             |  |
| 5            | Removal Plan                               |  |
| 6            | Road Plan & Profile Sta 0+00 to 3+50       |  |
| 7            | Road Plan & Profile Sta 3+50 to 7+00       |  |
| 8            | Road Plan & Profile Sta 7+00 to 11+00      |  |
| 9            | Water Main Plan & Profile Sta 0+00 to 5+92 |  |
| 10           | T