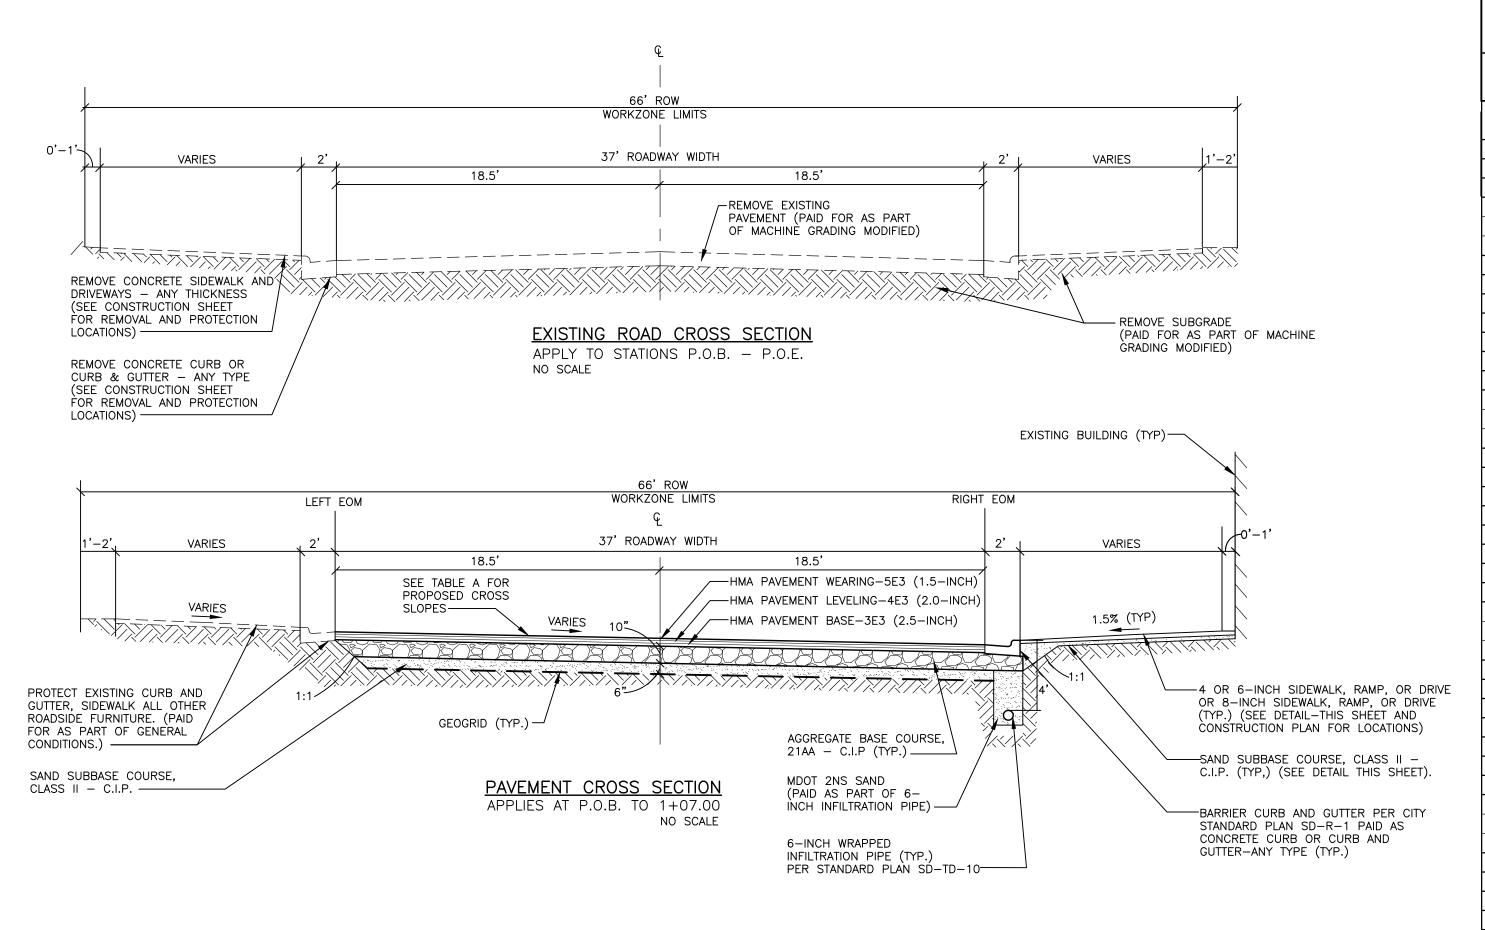

ALL ITEMS PAID FOR AS "LEACHING BASIN - 48" DIA" UNLESS SPECIFIED

| HMA APPLICATION CHART                                   |       |                            |                    |                      |                        |
|---------------------------------------------------------|-------|----------------------------|--------------------|----------------------|------------------------|
| PAY ITEM                                                | MIX   | EST RATE OF<br>APPLICATION | FINAL<br>THICKNESS | PERFORMANCE<br>GRADE | REMARKS                |
| HMA PAVEMENT WEARING, 5E3                               | 5E3   | 165 LBS/SYD                | 1.5"               | 64-28                | FULL-DEPTH RECONSTRUCT |
| HMA PAVEMENT LEVELING, 4E3                              | 4E3   | 220 LBS/SYD                | 2.0"               | 64-28                | FULL-DEPTH RECONSTRUCT |
| HMA PAVEMENT BASE, 3E3                                  | 3E3   | 275 LBS/SYD                | 2.5"               | 64-28                | FULL-DEPTH RECONSTRUCT |
| BIT BOND COAT SS-1h (FOR INFORMATION ONLY) NOT PAY ITEM | SS-1h | 0.05 to 0.15<br>GAL/SYD    |                    |                      | BETWEEN LAYERS         |

# TABLE A