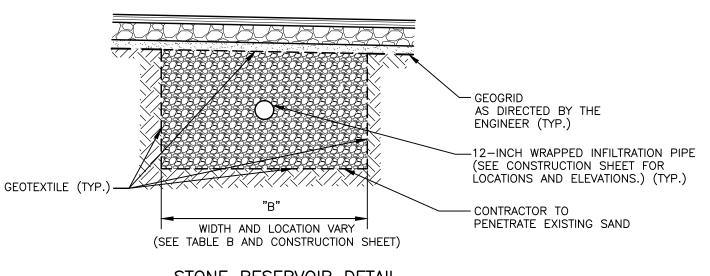

ALL ITEMS PAID FOR AS "LEACHING BASIN - 48" DIA" UNLESS SPECIFIED

| HMA APPLICATION CHART                                   |       |                            |                    |                      |                        |
|---------------------------------------------------------|-------|----------------------------|--------------------|----------------------|------------------------|
| PAY ITEM                                                | MIX   | EST RATE OF<br>APPLICATION | FINAL<br>THICKNESS | PERFORMANCE<br>GRADE | REMARKS                |
| HMA PAVEMENT WEARING, 5E3                               | 5E3   | 165 LBS/SYD                | 1.5"               | 64-28                | FULL-DEPTH RECONSTRUCT |
| HMA PAVEMENT LEVELING, 4E3                              | 4E3   | 220 LBS/SYD                | 2.0"               | 64-28                | FULL-DEPTH RECONSTRUCT |
| HMA PAVEMENT BASE, 3E3                                  | 3E3   | 275 LBS/SYD                | 2.5"               | 64-28                | FULL-DEPTH RECONSTRUCT |
| BIT BOND COAT SS-1h (FOR INFORMATION ONLY) NOT PAY ITEM | SS-1h | 0.05 to 0.15<br>GAL/SYD    |                    |                      | BETWEEN LAYERS         |