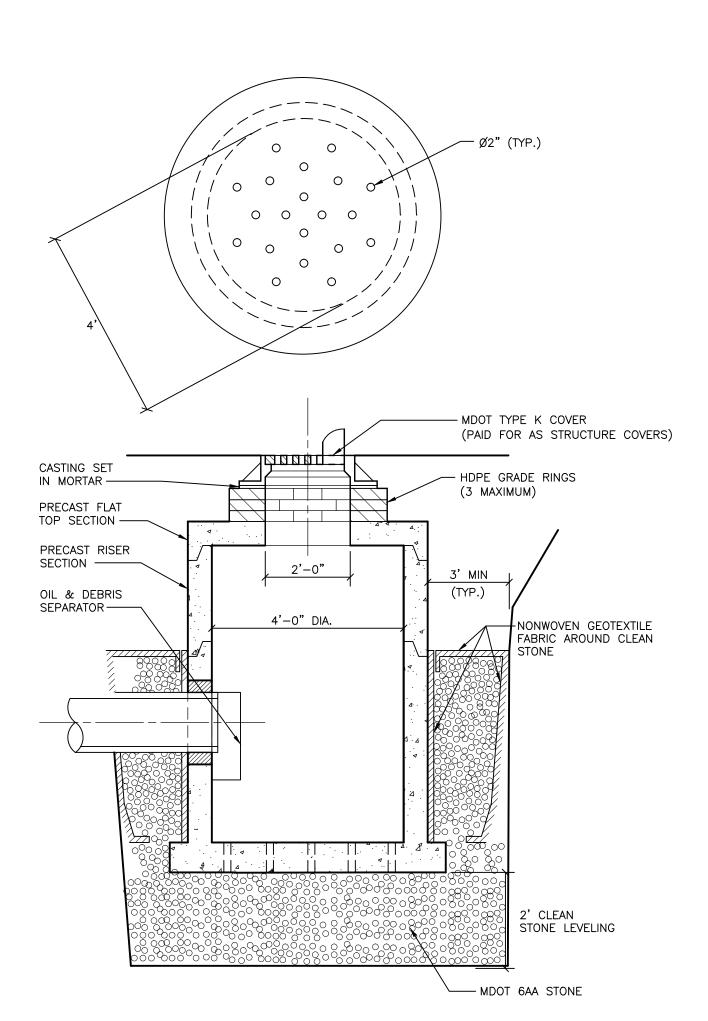

ALL ITEMS PAID FOR AS "LEACHING BASIN - 48" DIA" UNLESS SPECIFIED

| HMA APPLICATION CHART                                   |       |                            |                    |                      |                        |
|---------------------------------------------------------|-------|----------------------------|--------------------|----------------------|------------------------|
| PAY ITEM                                                | MIX   | EST RATE OF<br>APPLICATION | FINAL<br>THICKNESS | PERFORMANCE<br>GRADE | REMARKS                |
| HMA PAVEMENT WEARING, 5E3                               | 5E3   | 165 LBS/SYD                | 1.5"               | 64-28                | FULL-DEPTH RECONSTRUCT |
| HMA PAVEMENT LEVELING, 4E3                              | 4E3   | 220 LBS/SYD                | 2.0"               | 64-28                | FULL-DEPTH RECONSTRUCT |
| HMA PAVEMENT BASE, 3E3                                  | 3E3   | 275 LBS/SYD                | 2.5"               | 64-28                | FULL-DEPTH RECONSTRUCT |
| BIT BOND COAT SS-1h (FOR INFORMATION ONLY) NOT PAY ITEM | SS-1h | 0.05 to 0.15<br>GAL/SYD    |                    |                      | BETWEEN LAYERS         |