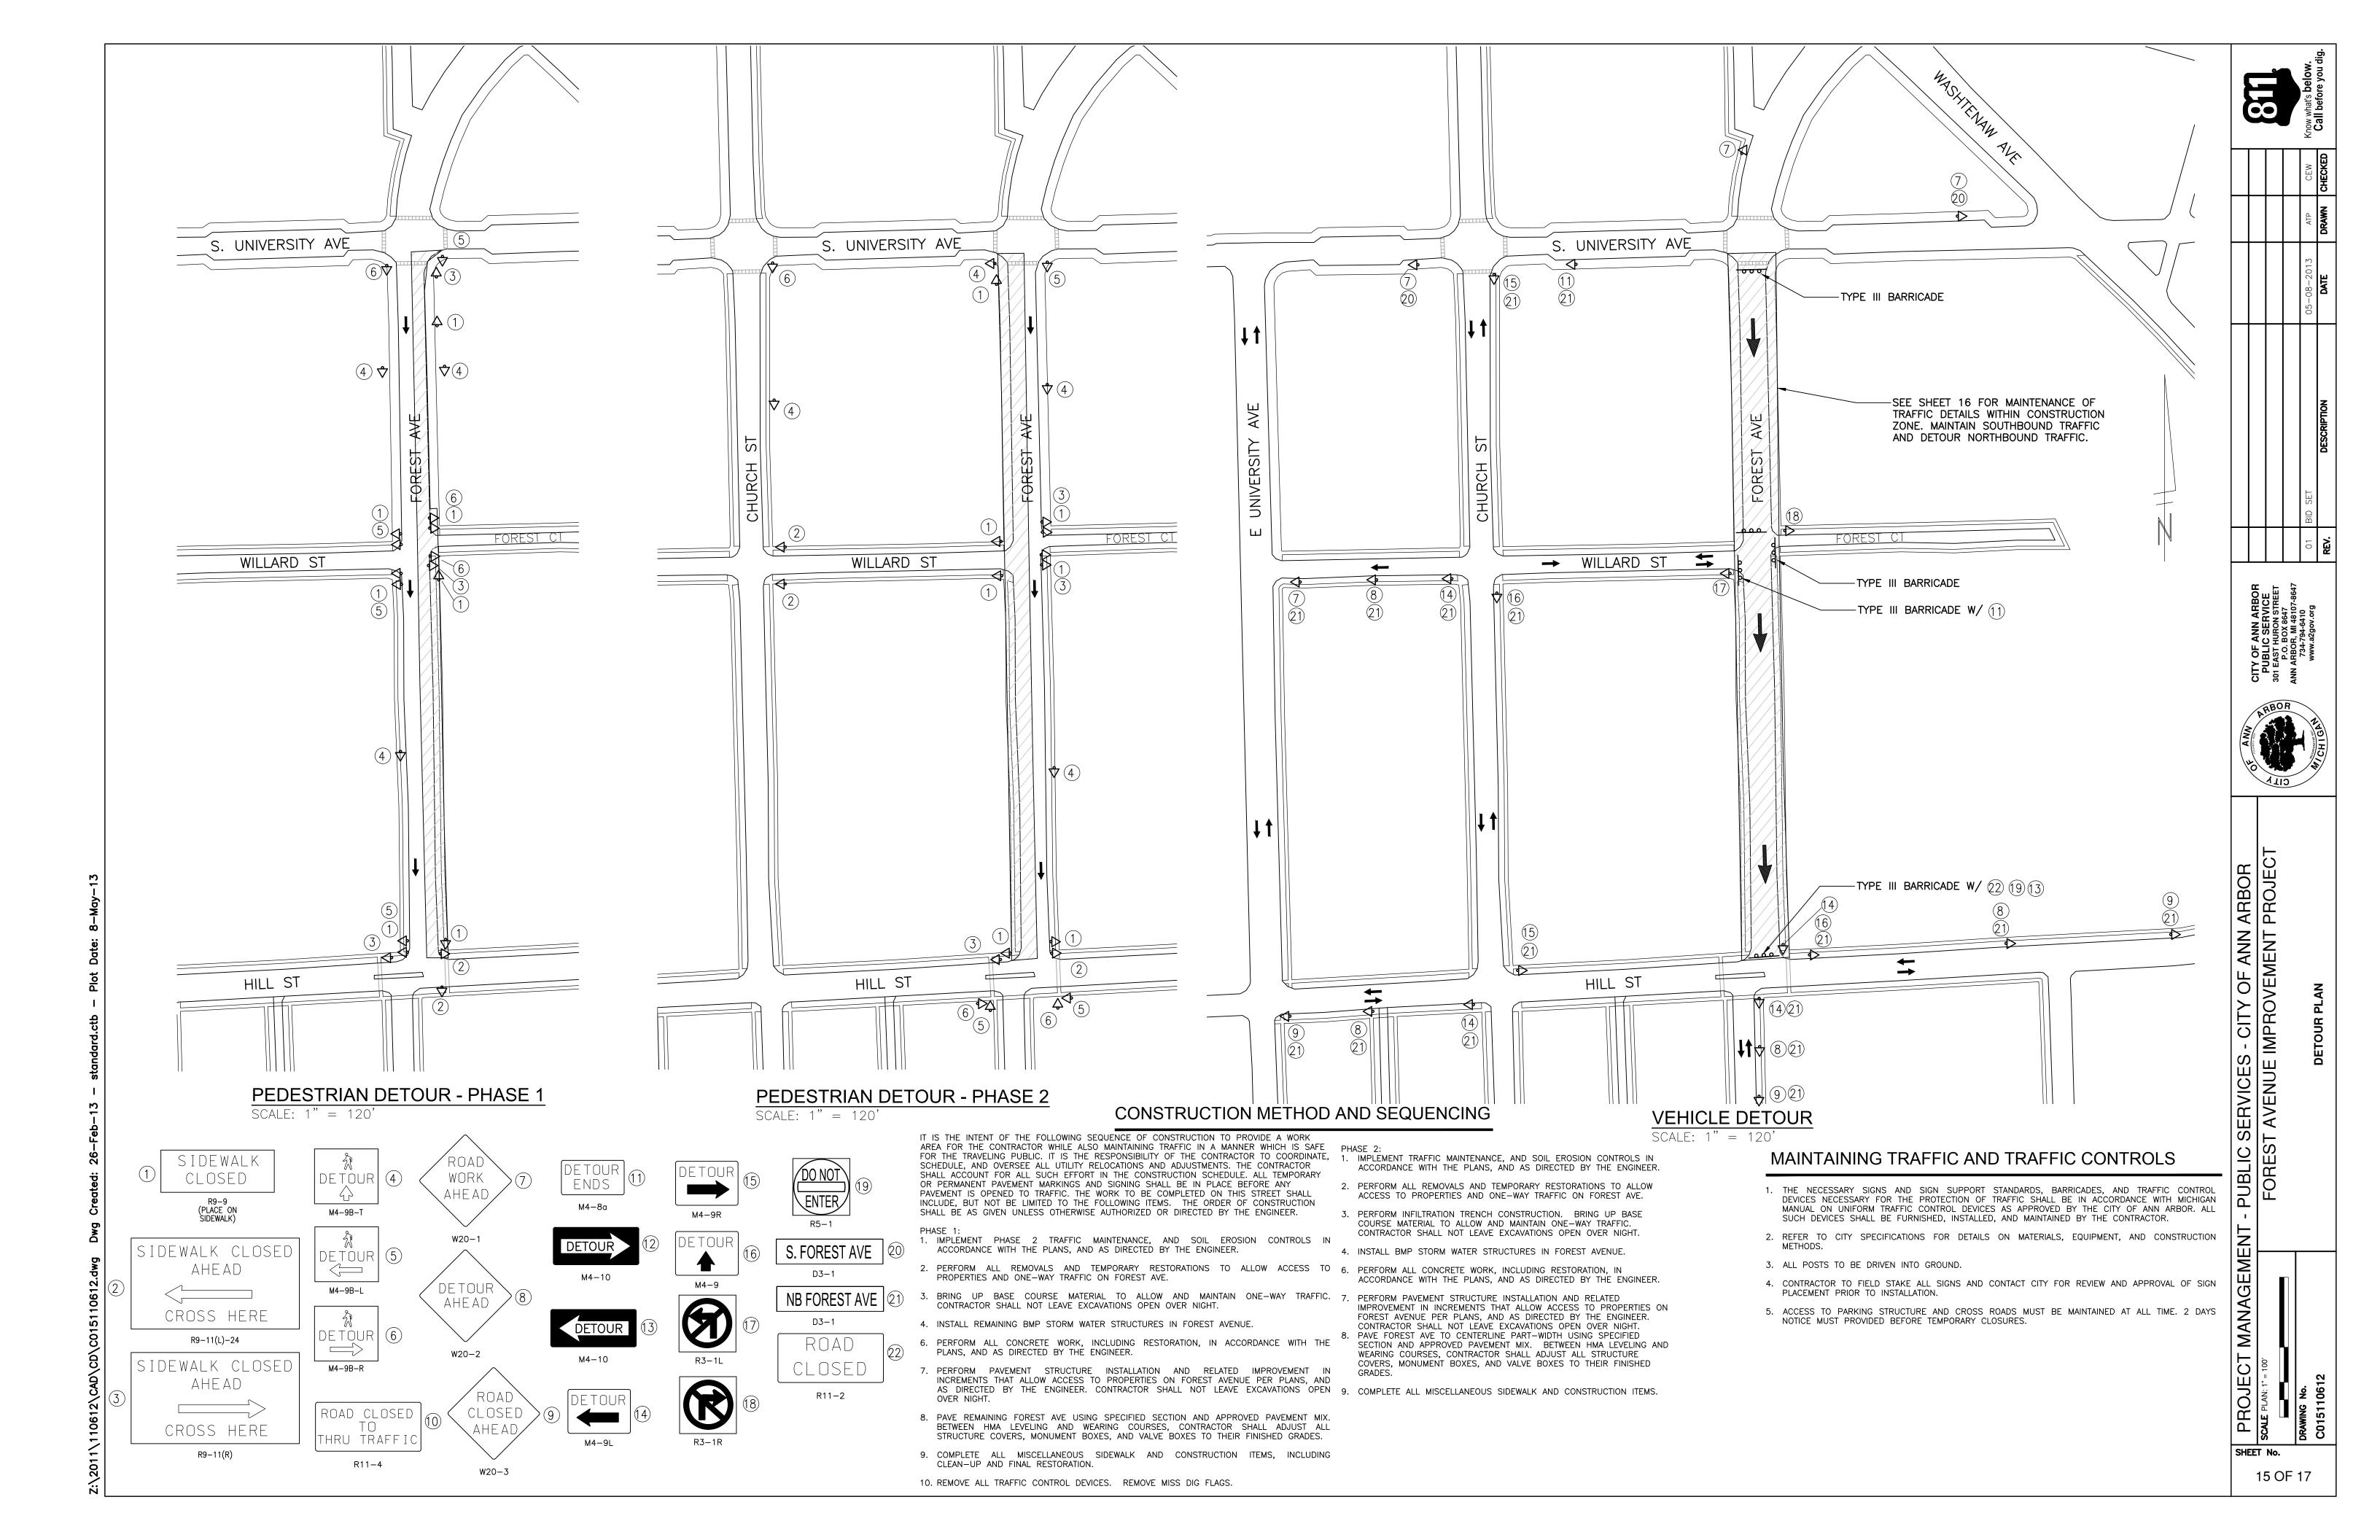

|

GRADE BREAK

PROPOSED ELEVATION

### BENCH MARKS

BENCHMARK: 867.50 RR SPIKE IN WEST FACE LIGHT POLE, EAST SIDE FOREST AVE, 130 FEET NORTH OF HILL ST.

BENCHMARK: 873.62
TOP OF SOUTHEAST CORNER OF FIRST STEP
TO PARKING GARAGE, NORTHWEST QUAD OF
FOREST AVE AND WILLARD ST.

05-08-2013 ATP
TION DATE DRAWN

SERVICE
AND STREET
X 8647
4-6410
90v.org
REV. DESC

CITY OF ANN ARBC
PUBLIC SERVICE
301 EAST HURON STRE
P.O. BOX 8647
ANN ARBOR, MI 48107-8
734-794-6410
www.a2gov.org



E IMPROVEMENT PROJECT

EST AVENUE IMPRO

NAGEMENI - PUBL

PROJECT MANAGE

SCALE PLAN: 1" = 5'

DRAWING NO.

13 OF 18

INTERSECTION OF S. UNIVERSITY AND FOREST AVE SCALE: 1" = 5'





















# LANE CLOSURE DETAIL

USE OF TRAFFIC REGULATOR OPERATIONS ARE ALLOWED GIVEN PERMISSION FROM THE ENGINEER. SUCH OPERATIONS SHALL COMPLY WITH THE MMUTCD AND CORRESPONDING FIGURE  $6H\!-\!10$ .

| QTY. | TYPE     | DESCRIPTION                                            | SIZE  | AREA | TOTAL AREA |
|------|----------|--------------------------------------------------------|-------|------|------------|
| 16   | D3-1     | NB FOREST AVE                                          | 12X36 | 3    | 48         |
| 2    | D3-1     | S FOREST AVE                                           | 12X36 | 3    | 6          |
| 7    | R9-9     | SIDEWALK CLOSED                                        | 30X18 | 3.75 | 26.25      |
| 3    | R9-11L   | SIDEWALK CLOSED - CROSS HERE