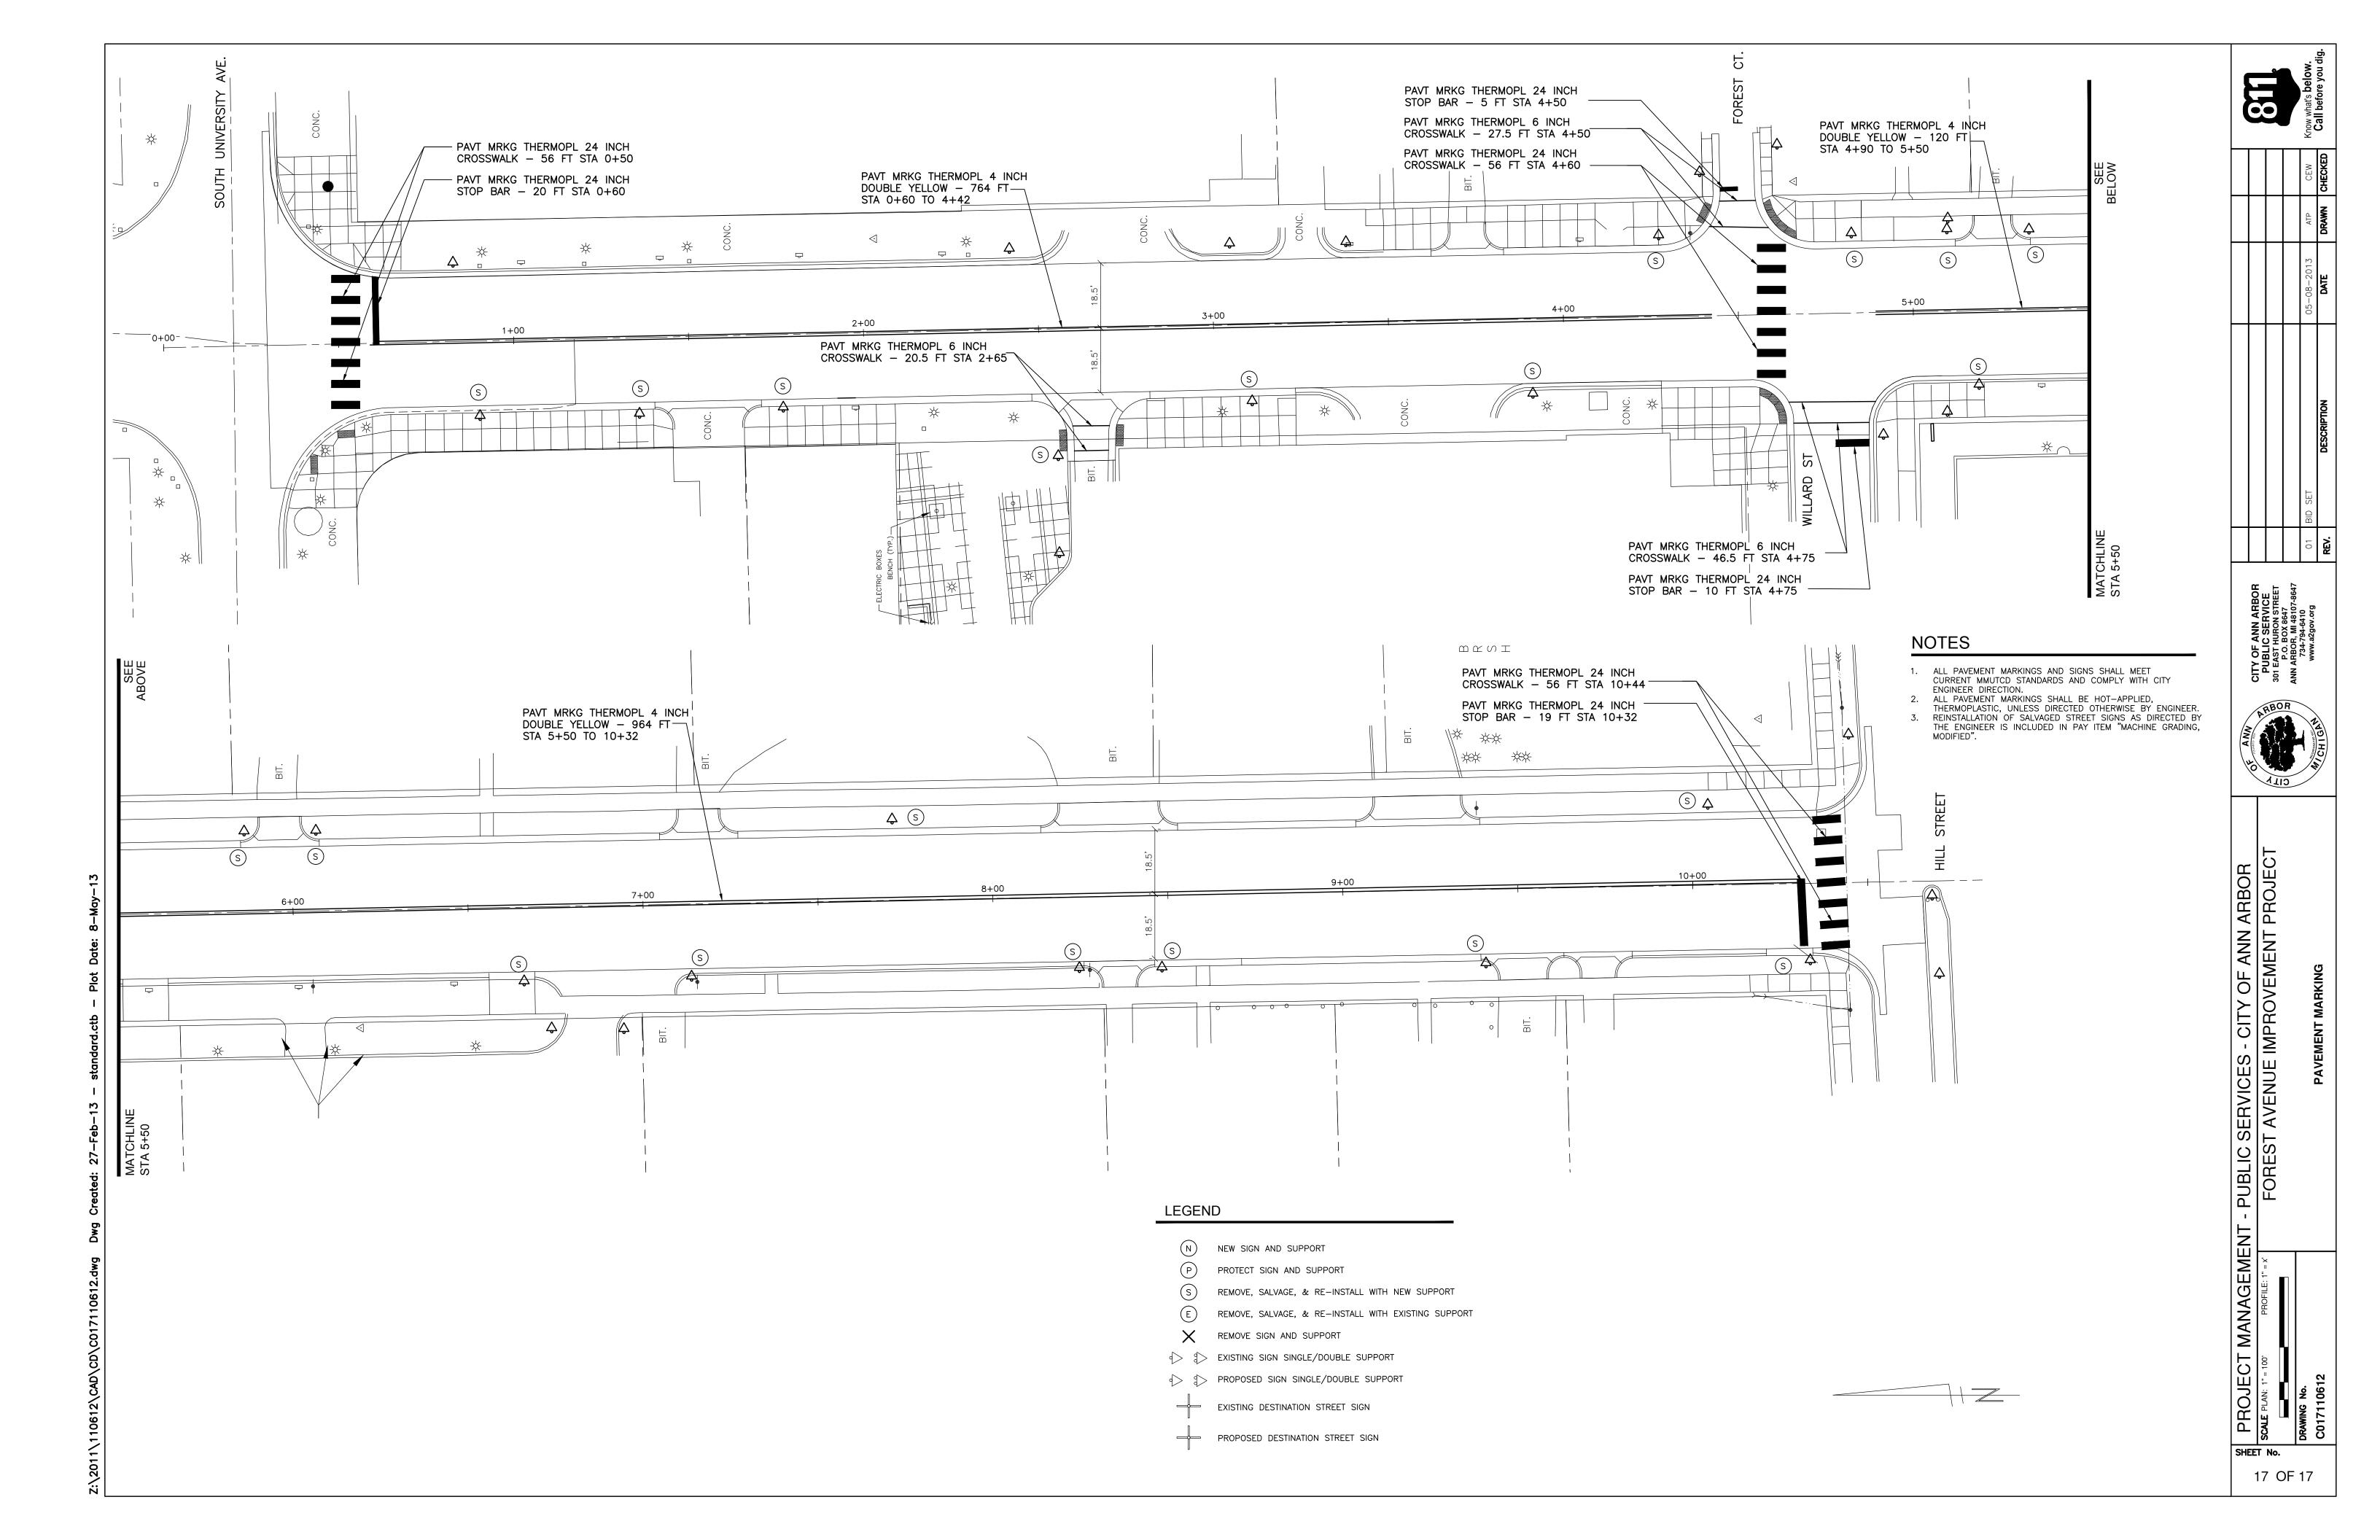

# S. FOREST AVENUE IMPROVEMENTS

BID No. 4293 FILE No. 2012-039

MAY 2013

| Sheet List   | Sheet List Table                           |  |
|--------------|--------------------------------------------|--|
| Sheet Number | Sheet Title                                |  |
| 1            | Cover                                      |  |
| 2            | Typical Cross-Sections & Details           |  |
| 3            | Details                                    |  |
| 4            | Notes & Legend                             |  |
| 5            | Removal Plan                               |  |
| 6            | Road Plan & Profile Sta 0+00 to 3+50       |  |
| 7            | Road Plan & Profile Sta 3+50 to 7+00       |  |
| 8            | Road Plan & Profile Sta 7+00 to 11+00      |  |
| 9            | Water Main Plan & Profile Sta 0+00 to 5+92 |  |
| 10           | Transformer Park Removal & SESC Plan       |  |
| 11           | Transformer Park Construction Plan         |  |
| 12           | Transformer Park Grading & Drainage        |  |
| 13           | ADA Ramps & Detailed Grading               |  |
| 14           | ADA Ramps & Detailed Grading               |  |
| 15           | Detour Plan                                |  |
| 16           | Temporary Traffic Control                  |  |
| 17           | Pavement Marking                           |  |
|              |                                            |  |