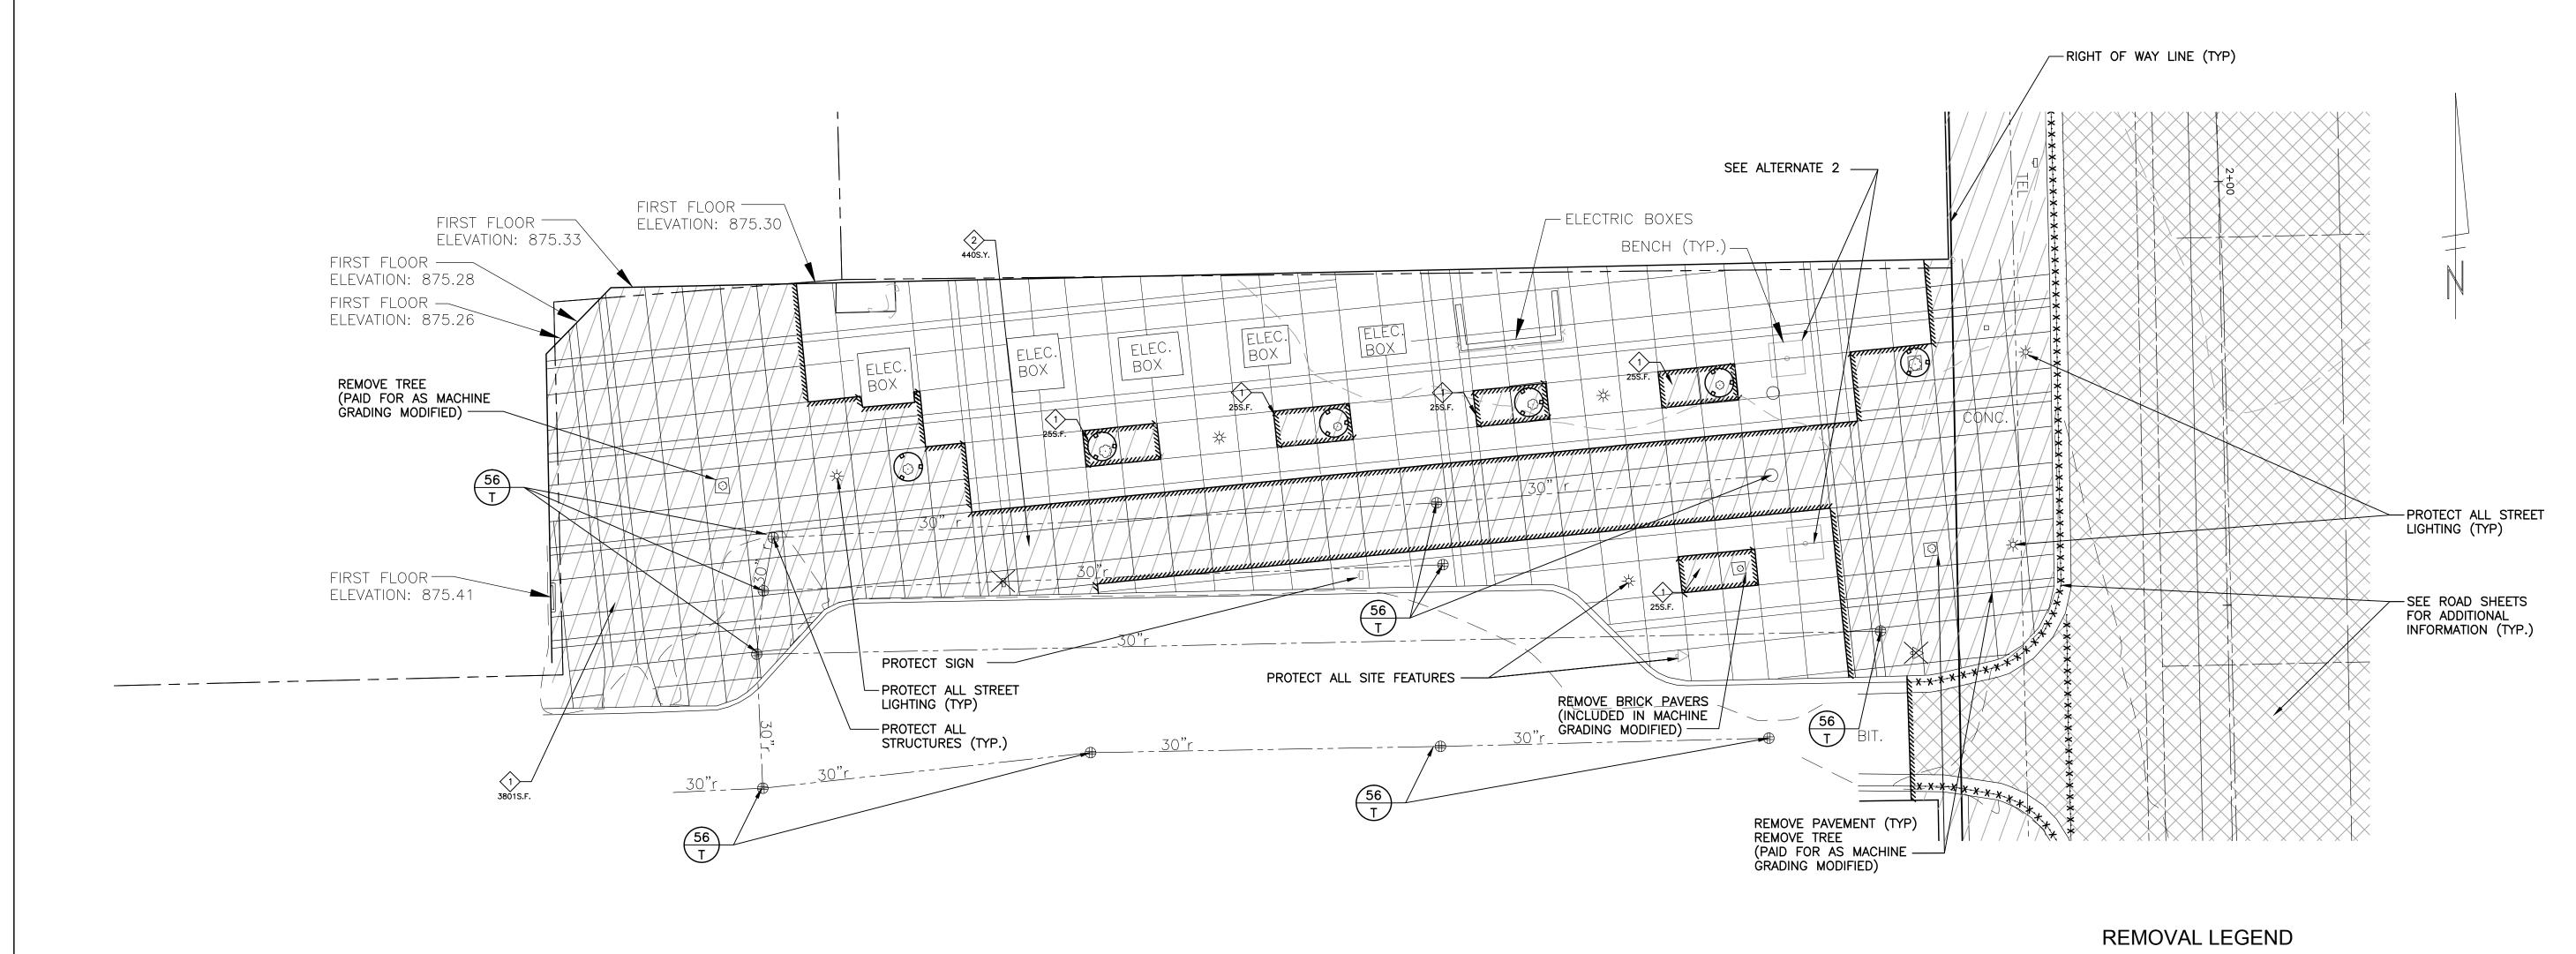

# S. FOREST AVENUE IMPROVEMENTS

BID No. 4293 FILE No. 2012-039

MAY 2013

| Sheet List   | Sheet List Table                           |  |
|--------------|--------------------------------------------|--|
| Sheet Number | Sheet Title                                |  |
| 1            | Cover                                      |  |
| 2            | Typical Cross-Sections & Details           |  |
| 3            | Details                                    |  |
| 4            | Notes & Legend                             |  |
| 5            | Removal Plan                               |  |
| 6            | Road Plan & Profile Sta 0+00 to 3+50       |  |
| 7            | Road Plan & Profile Sta 3+50 to 7+00       |  |
| 8            | Road Plan & Profile Sta 7+00 to 11+00      |  |
| 9            | Water Main Plan & Profile Sta 0+00 to 5+92 |  |
| 10           | Transformer Park Removal & SESC Plan       |  |
| 11           | Transformer Park Construction Plan         |  |
| 12           | Transformer Park Grading & Drainage        |  |
| 13           | ADA Ramps & Detailed Grading               |  |
| 14           | ADA Ramps & Detailed Grading               |  |
| 15           | Detour Plan                                |  |
| 16           | Temporary Traffic Control                  |  |
| 17           | Pavement Marking                           |  |
|              |                                            |  |