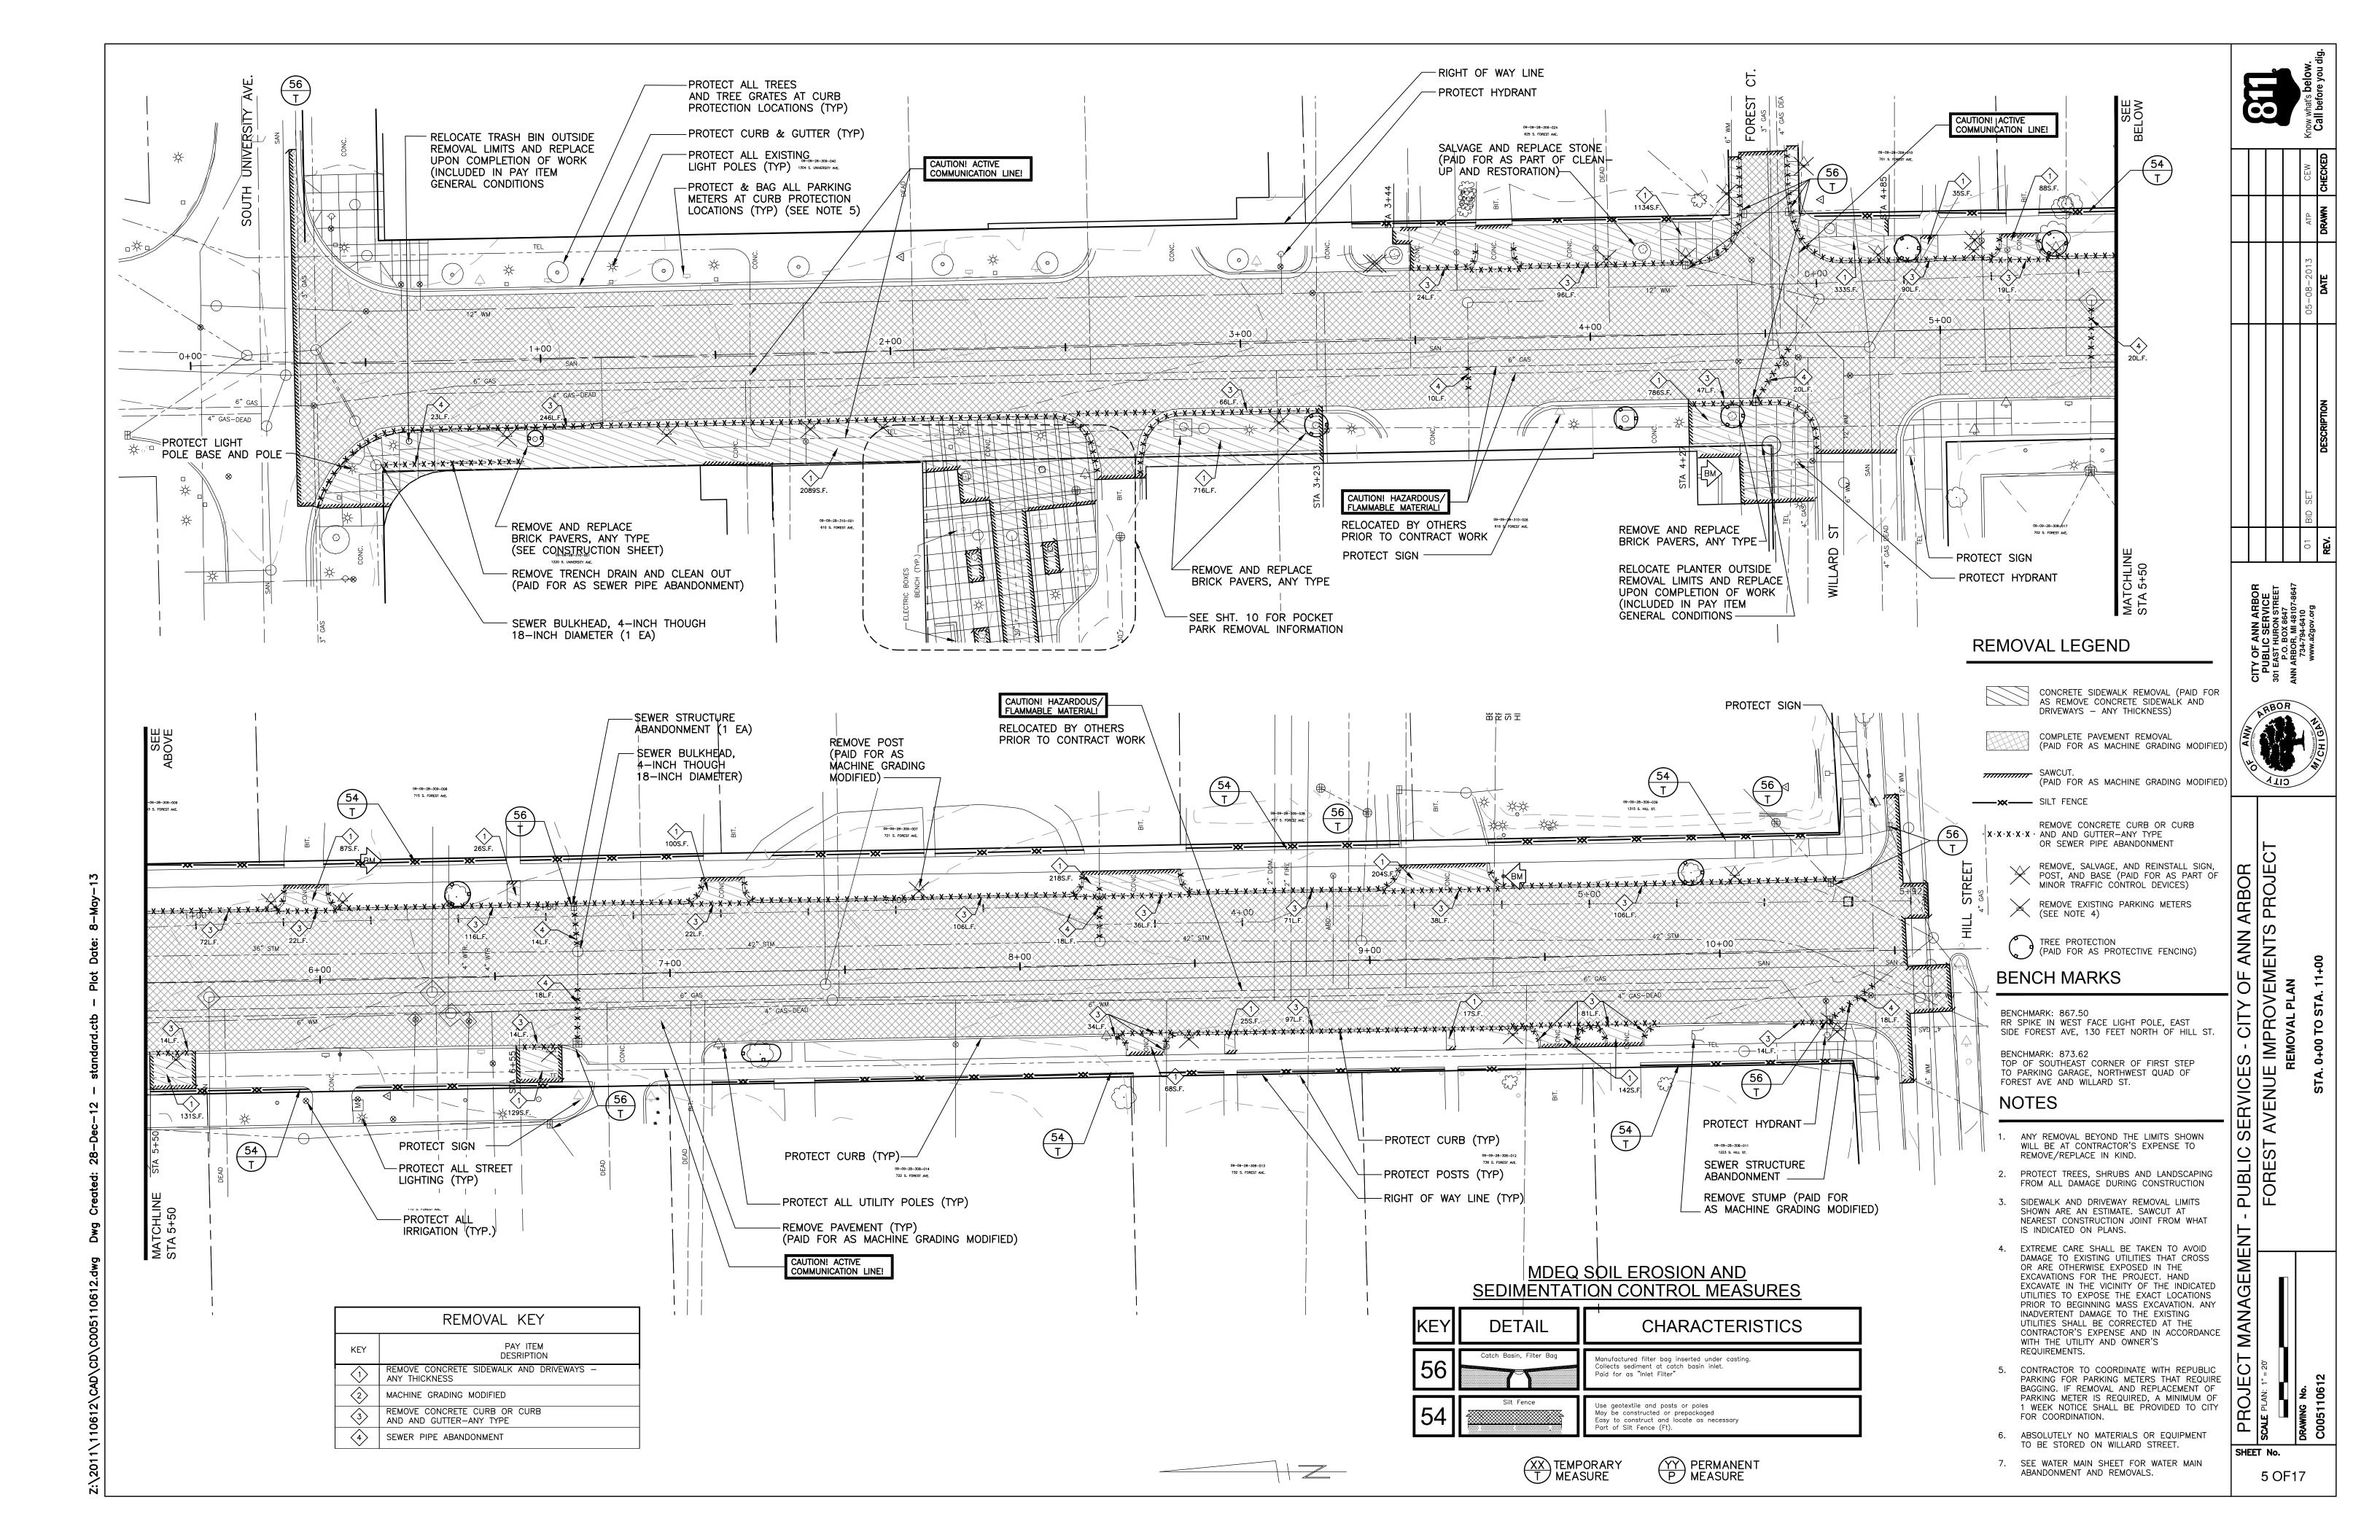

# S. FOREST AVENUE IMPROVEMENTS

BID No. 4293 FILE No. 2012-039

MAY 2013

| Sheet List   | Sheet List Table                           |  |
|--------------|--------------------------------------------|--|
| Sheet Number | Sheet Title                                |  |
| 1            | Cover                                      |  |
| 2            | Typical Cross-Sections & Details           |  |
| 3            | Details                                    |  |
| 4            | Notes & Legend                             |  |
| 5            | Removal Plan                               |  |
| 6            | Road Plan & Profile Sta 0+00 to 3+50       |  |
| 7            | Road Plan & Profile Sta 3+50 to 7+00       |  |
| 8            | Road Plan & Profile Sta 7+00 to 11+00      |  |
| 9            | Water Main Plan & Profile Sta 0+00 to 5+92 |  |
| 10           | Transformer Park Removal & SESC Plan       |  |
| 11           | Transformer Park Construction Plan         |  |
| 12           | Transformer Park Grading & Drainage        |  |
| 13           | ADA Ramps & Detailed Grading               |  |
| 14           | ADA Ramps & Detailed Grading               |  |
| 15           | Detour Plan                                |  |
| 16           | Temporary Traffic Control                  |  |
| 17           | Pavement Marking                           |  |
|              |                                            |  |