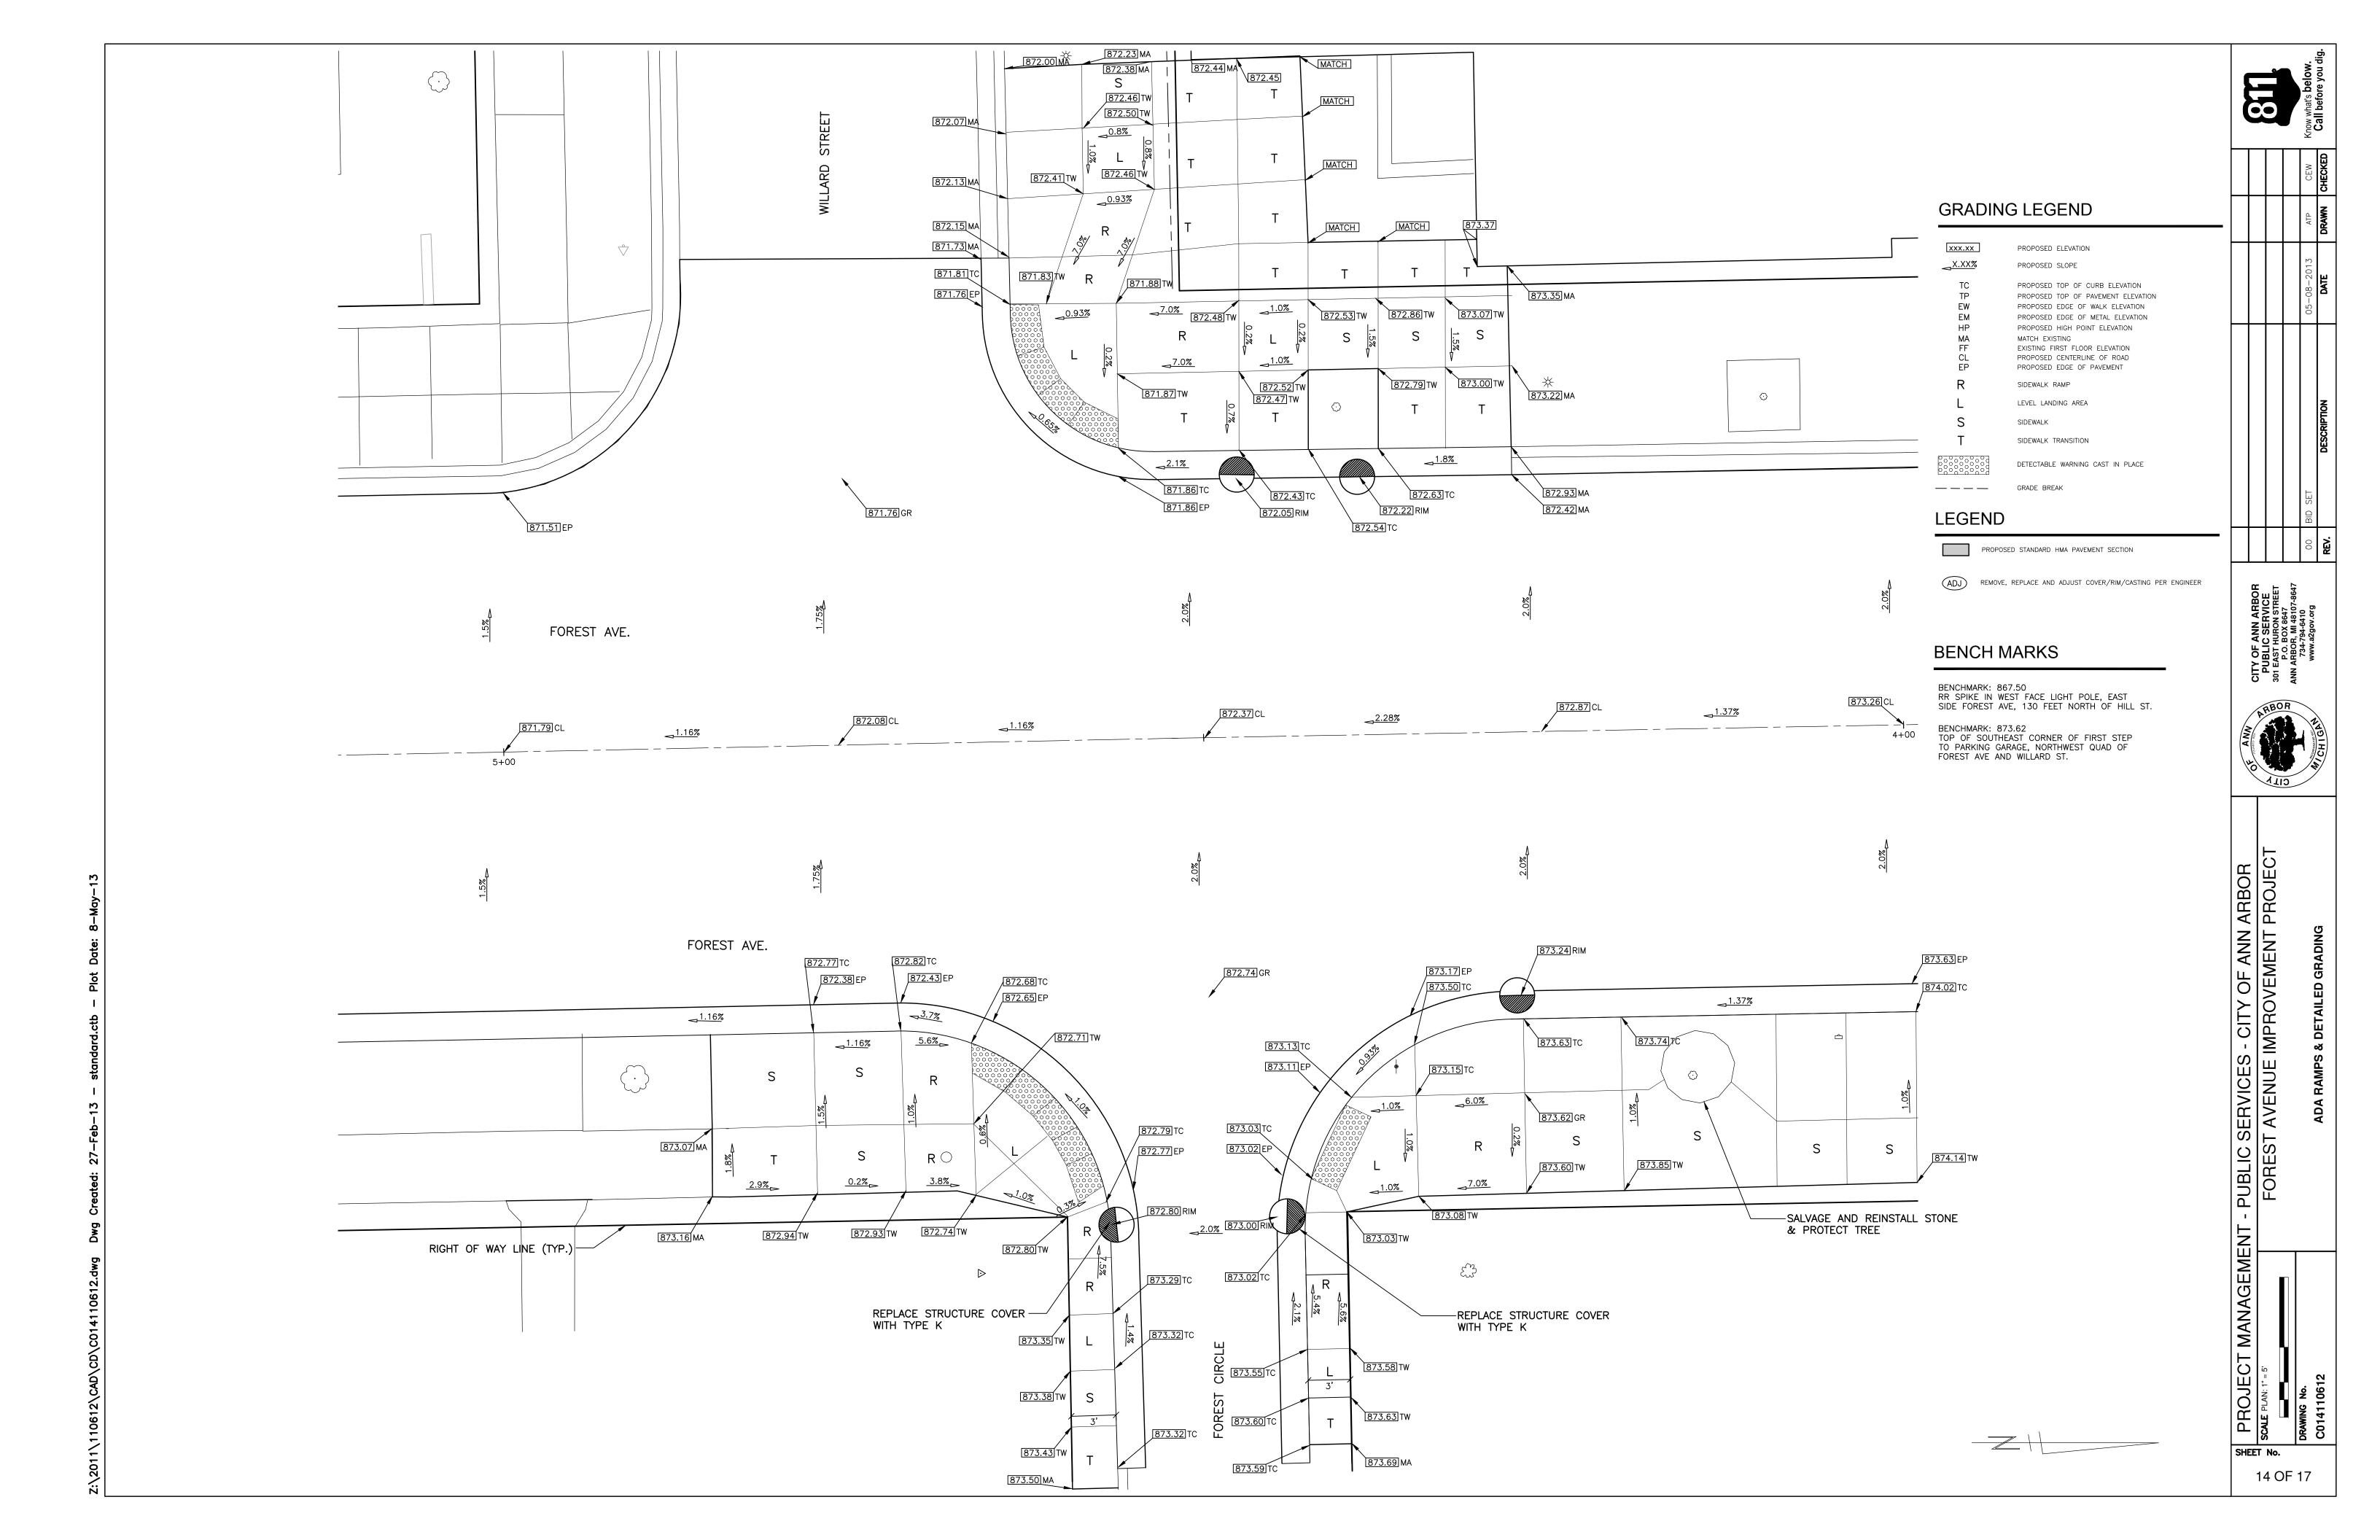

|

GRADE BREAK

PROPOSED ELEVATION

### BENCH MARKS

BENCHMARK: 867.50 RR SPIKE IN WEST FACE LIGHT POLE, EAST SIDE FOREST AVE, 130 FEET NORTH OF HILL ST.

BENCHMARK: 873.62
TOP OF SOUTHEAST CORNER OF FIRST STEP
TO PARKING GARAGE, NORTHWEST QUAD OF
FOREST AVE AND WILLARD ST.

05-08-2013 ATP
TION DATE DRAWN

SERVICE
AND STREET
X 8647
4-6410
90v.org
REV. DESC

CITY OF ANN ARBC
PUBLIC SERVICE
301 EAST HURON STRE
P.O. BOX 8647
ANN ARBOR, MI 48107-8
734-794-6410
www.a2gov.org



E IMPROVEMENT PROJECT

EST AVENUE IMPRO

NAGEMENI - PUBL

PROJECT MANAGE

SCALE PLAN: 1" = 5'

DRAWING NO.

13 OF 18

INTERSECTION OF S. UNIVERSITY AND FOREST AVE SCALE: 1" = 5'





















# LANE CLOSURE DETAIL

USE OF TRAFFIC REGULATOR OPERATIONS ARE ALLOWED GIVEN PERMISSION FROM THE ENGINEER. SUCH OPERATIONS SHALL COMPLY WITH THE MMUTCD AND CORRESPONDING FIGURE  $6H\!-\!10$ .

| QTY. | TYPE     | DESCRIPTION                                            | SIZE  | AREA | TOTAL AREA |
|------|----------|--------------------------------------------------------|-------|------|------------|
| 16   | D3-1     | NB FOREST AVE                                          | 12X36 | 3    | 48         |
| 2    | D3-1     | S FOREST AVE                                           | 12X36 | 3    | 6          |
| 7    | R9-9     | SIDEWALK CLOSED                                        | 30X18 | 3.75 | 26.25      |
| 3    | R9-11L   | SIDEWALK CLOSED - CROSS HERE