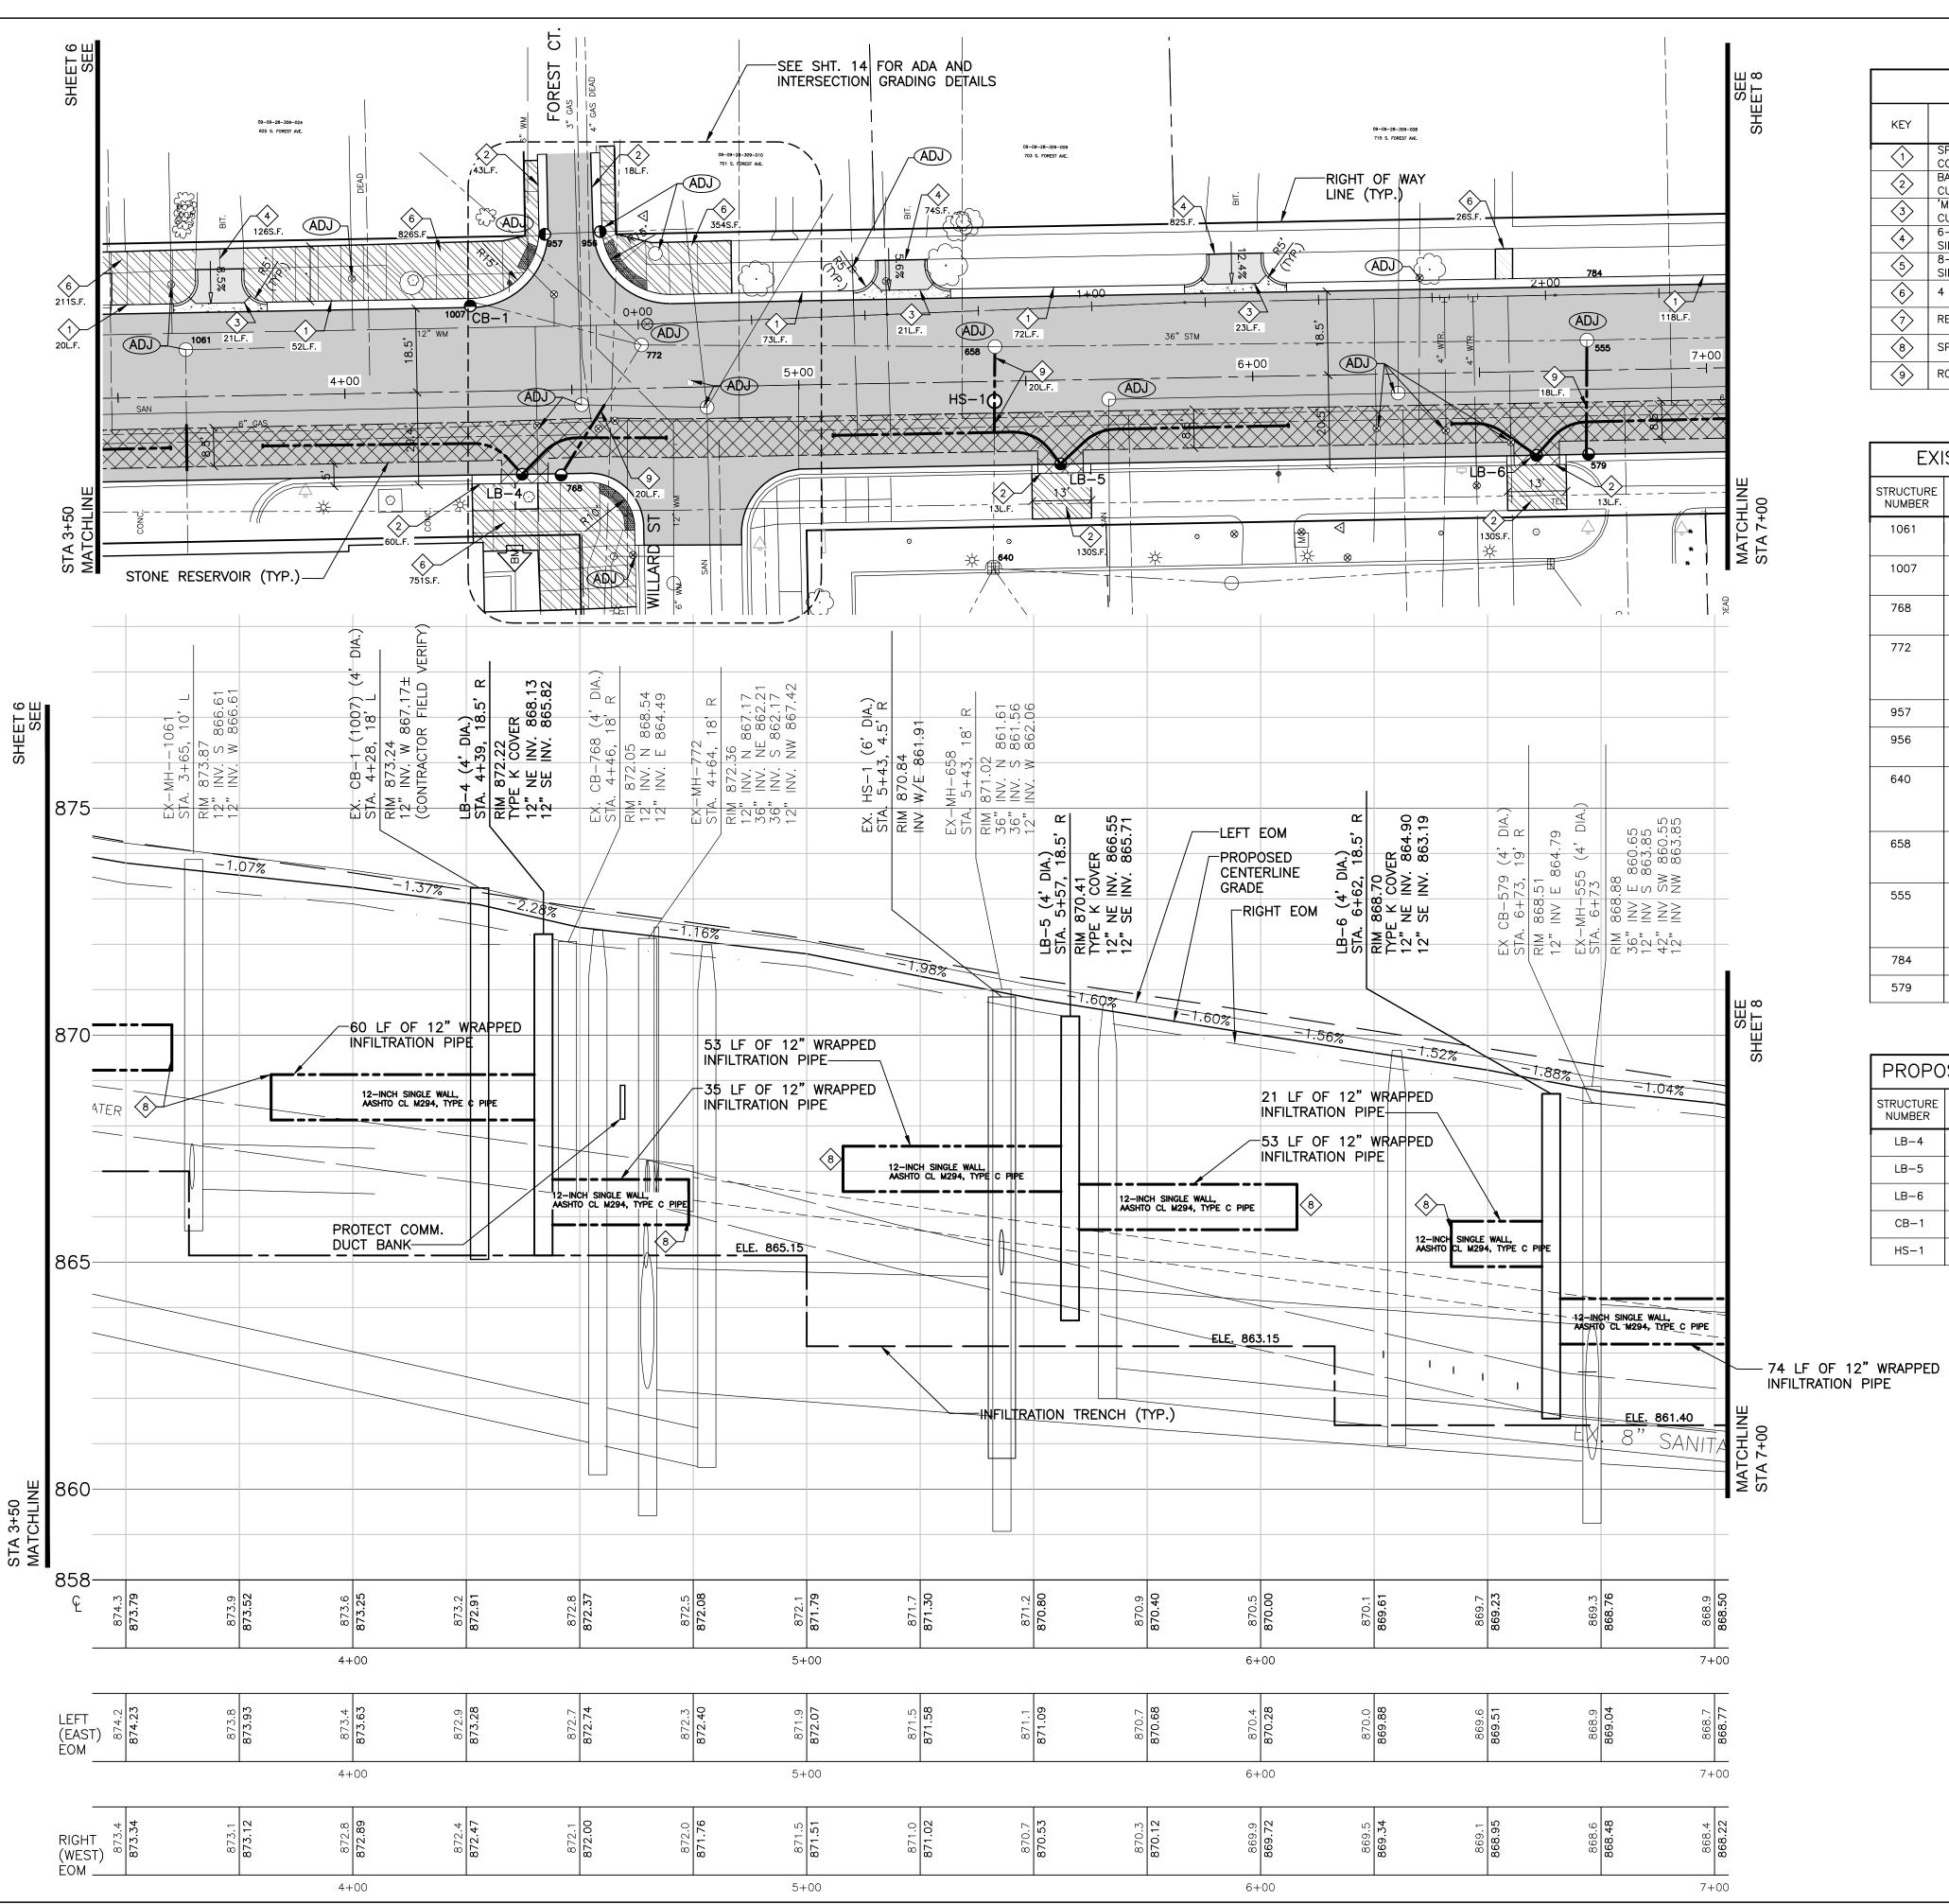

# S. FOREST AVENUE IMPROVEMENTS

BID No. 4293 FILE No. 2012-039

MAY 2013

| Sheet List   | Sheet List Table                           |  |
|--------------|--------------------------------------------|--|
| Sheet Number | Sheet Title                                |  |
| 1            | Cover                                      |  |
| 2            | Typical Cross-Sections & Details           |  |
| 3            | Details                                    |  |
| 4            | Notes & Legend                             |  |
| 5            | Removal Plan                               |  |
| 6            | Road Plan & Profile Sta 0+00 to 3+50       |  |
| 7            | Road Plan & Profile Sta 3+50 to 7+00       |  |
| 8            | Road Plan & Profile Sta 7+00 to 11+00      |  |
| 9            | Water Main Plan & Profile Sta 0+00 to 5+92 |  |
| 10           | Transformer Park Removal & SESC Plan       |  |
| 11           | Transformer Park Construction Plan         |  |
| 12           | Transformer Park Grading & Drainage        |  |
| 13           | ADA Ramps & Detailed Grading               |  |
| 14           | ADA Ramps & Detailed Grading               |  |
| 15           | Detour Plan                                |  |
| 16           | Temporary Traffic Control                  |  |
| 17           | Pavement Marking                           |  |
|              |                                            |  |