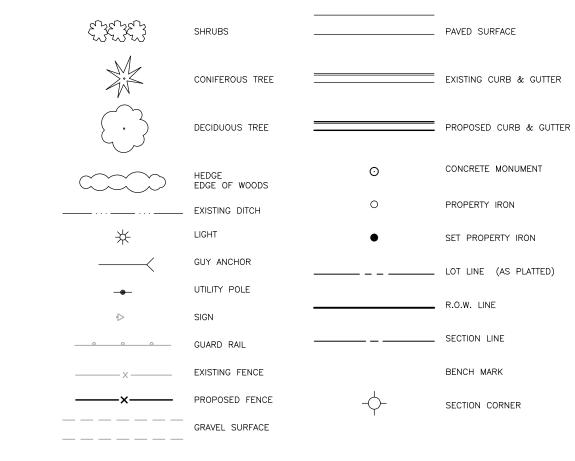

ed, sodded or built upon by November 15th or June 30th is to be temporarily stabilized per specifications.

#### ROADS:

- 1. During construction, all roads shall be protected from unvegetated areas washing onto road surface by placement of silt fence behind curb or a 10 foot wide straw mulch bank behind curb or other approved method and/or as shown on the plans.
- 2. During construction of any portion of the project, adjoining roads shall be maintained free of dirt, silt and construction debris. Contractor required to use vacuum sweeper equipment for cleaning construction site and adjoining roads. The use of broom sweeper is not permitted.

#### CATCH BASIN/MANHOLE PROTECTION

1. Protect storm sewer catch basins with approved inlet filters.

# CIVIL SYMBOL LEGEND

#### TOPOGRAPHY - PLAN



#### EXISTING UTILITIES

PIPE CONTENTS ABBREVIATIONS

SAN

STM

WTR

NATURAL GAS

STORM SEWER

FORCE MAIN

WATER

SANITARY SEWER

| 8" SAN         | SANITARY SEWER & MANHOLE             |             | SANITARY SEWER & MANHOLE       |
|----------------|--------------------------------------|-------------|--------------------------------|
| 12" STM        | STORM SEWER & MANHOLE                | J           |                                |
| $\blacksquare$ | CATCH BASIN CURB TYPE                |             | ■ WYE & LEAD                   |
| $\oplus$       | CATCH BASIN LAWN TYPE                |             | ➡ RISER & LEAD                 |
|                | — VALVE                              |             |                                |
| <u></u>        | HYDRANT