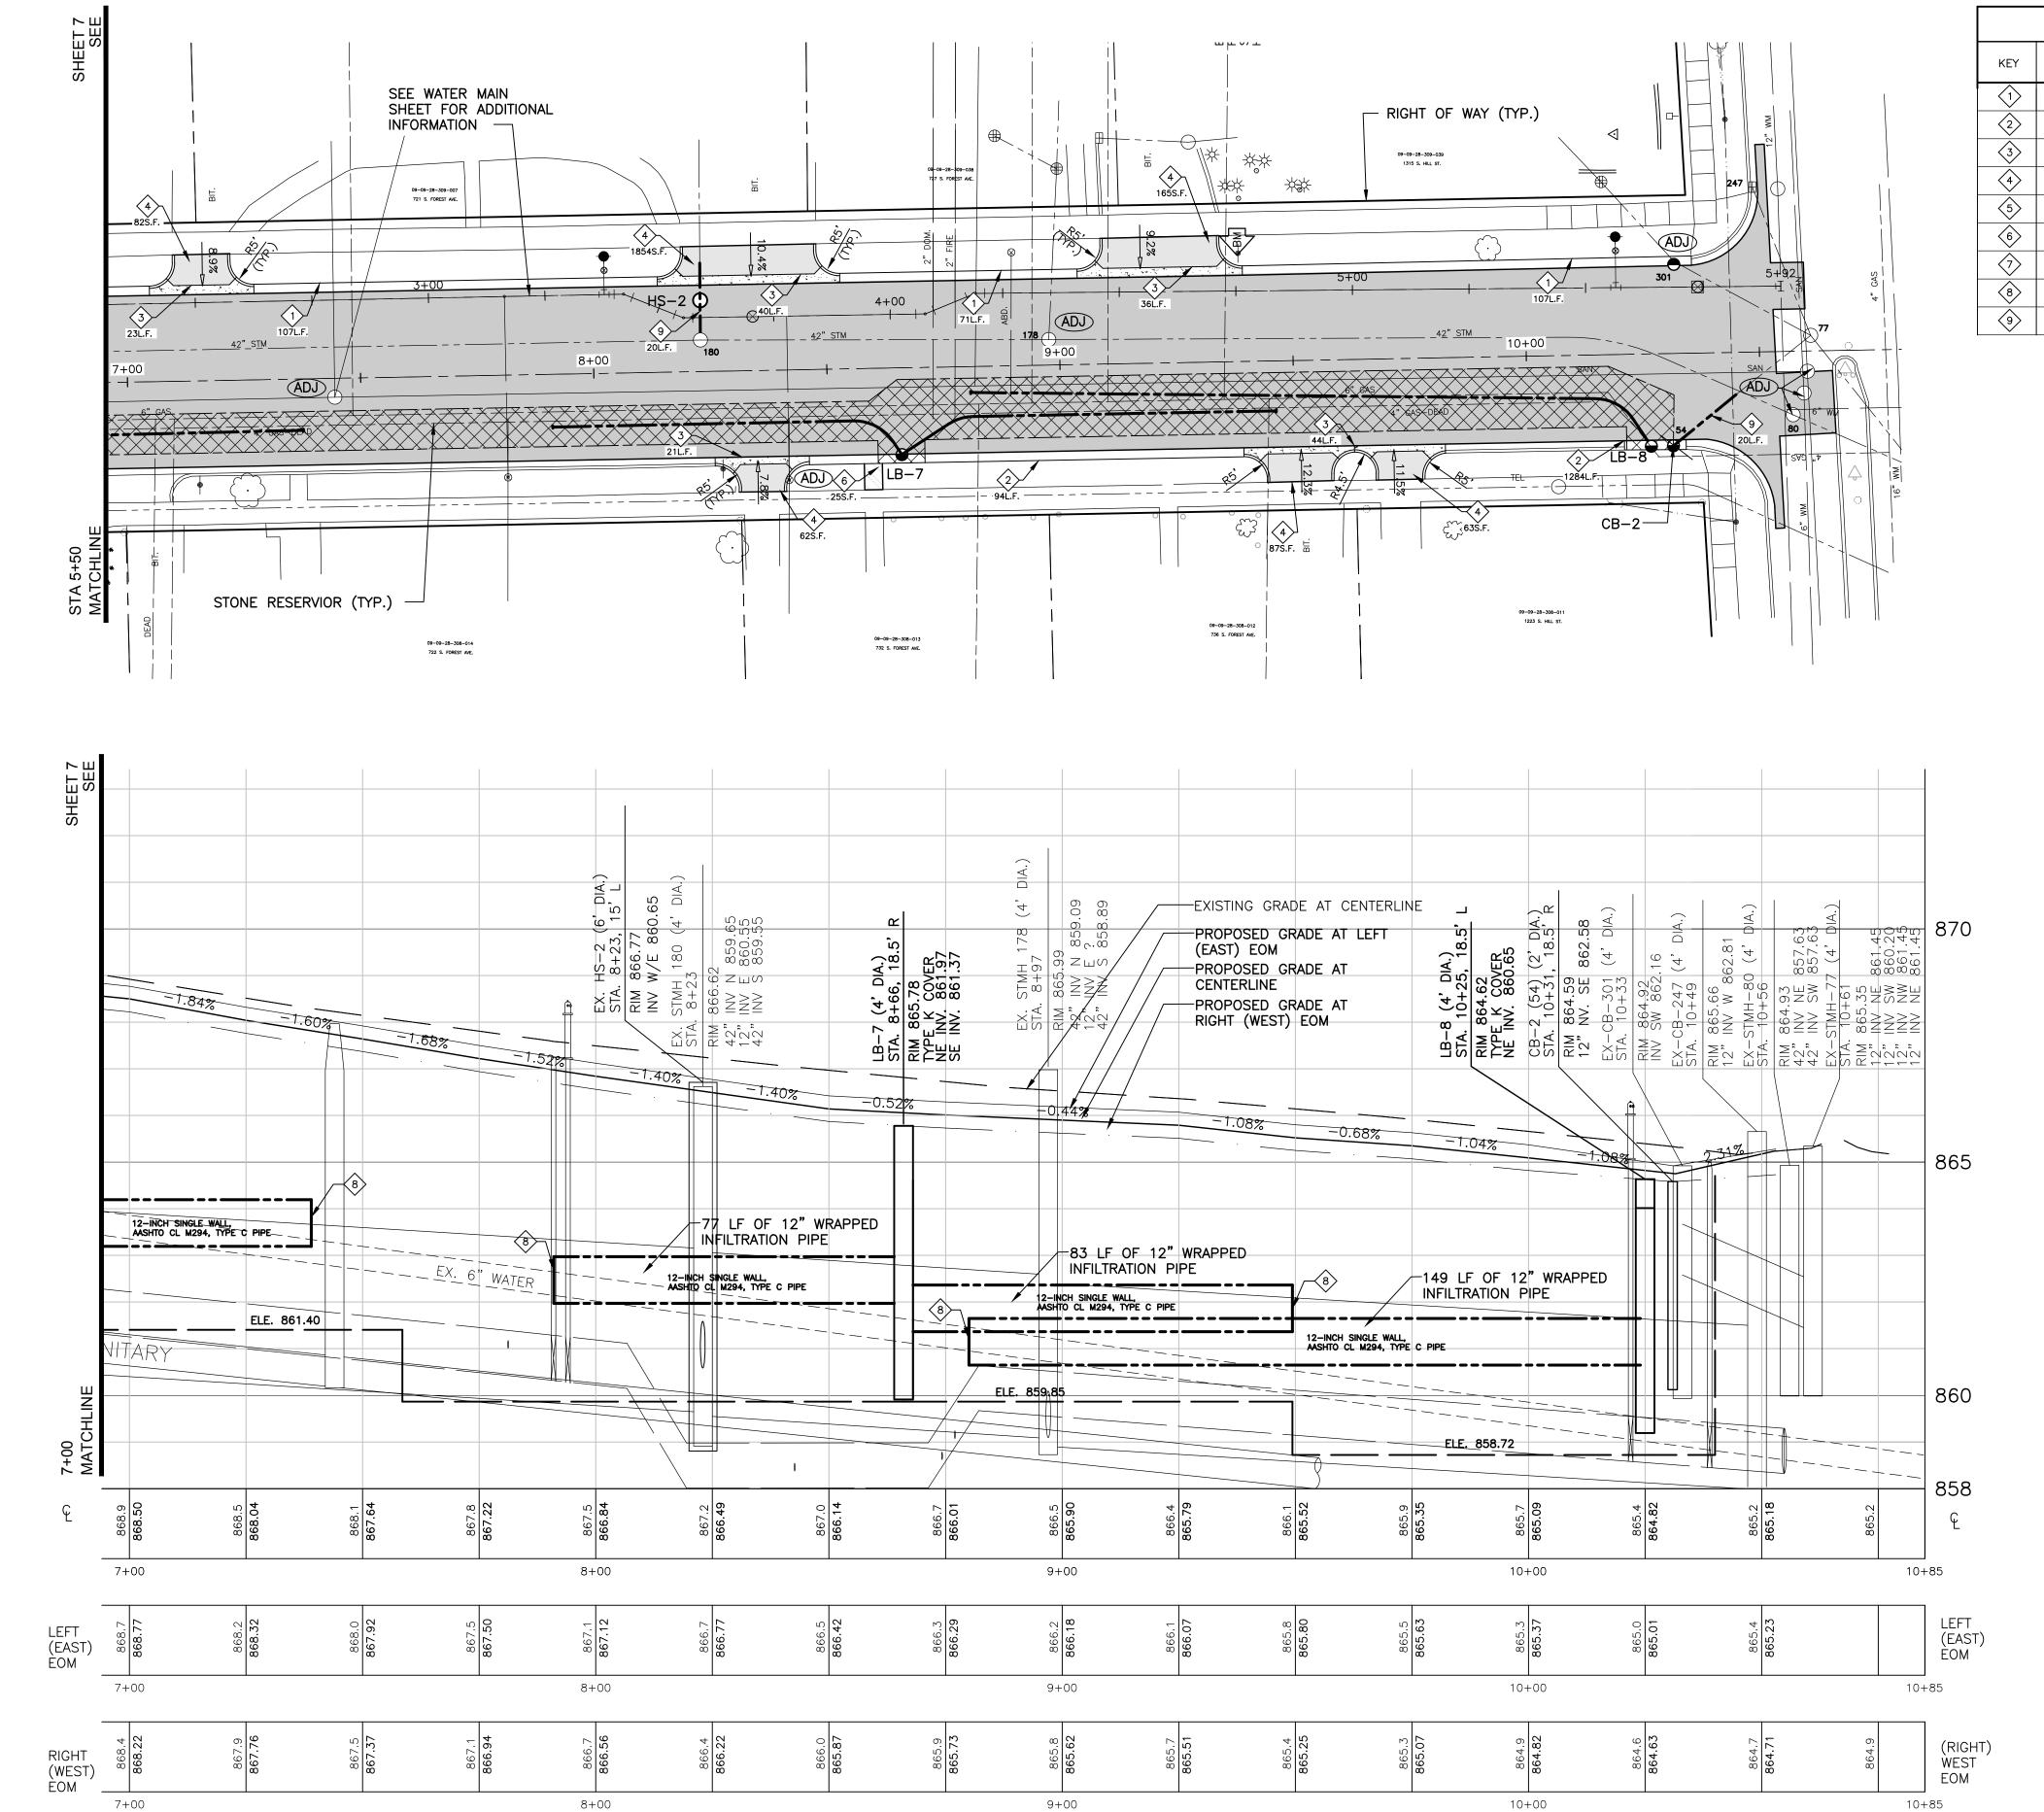

# S. FOREST AVENUE IMPROVEMENTS

BID No. 4293 FILE No. 2012-039

MAY 2013

| Sheet List   | Sheet List Table                           |  |
|--------------|--------------------------------------------|--|
| Sheet Number | Sheet Title                                |  |
| 1            | Cover                                      |  |
| 2            | Typical Cross-Sections & Details           |  |
| 3            | Details                                    |  |
| 4            | Notes & Legend                             |  |
| 5            | Removal Plan                               |  |
| 6            | Road Plan & Profile Sta 0+00 to 3+50       |  |
| 7            | Road Plan & Profile Sta 3+50 to 7+00       |  |
| 8            | Road Plan & Profile Sta 7+00 to 11+00      |  |
| 9            | Water Main Plan & Profile Sta 0+00 to 5+92 |  |
| 10           | Transformer Park Removal & SESC Plan       |  |
| 11           | Transformer Park Construction Plan         |  |
| 12           | Transformer Park Grading & Drainage        |  |
| 13           | ADA Ramps & Detailed Grading               |  |
| 14           | ADA Ramps & Detailed Grading               |  |
| 15           | Detour Plan                                |  |
| 16           | Temporary Traffic Control                  |  |
| 17           | Pavement Marking                           |  |
|              |                                            |  |