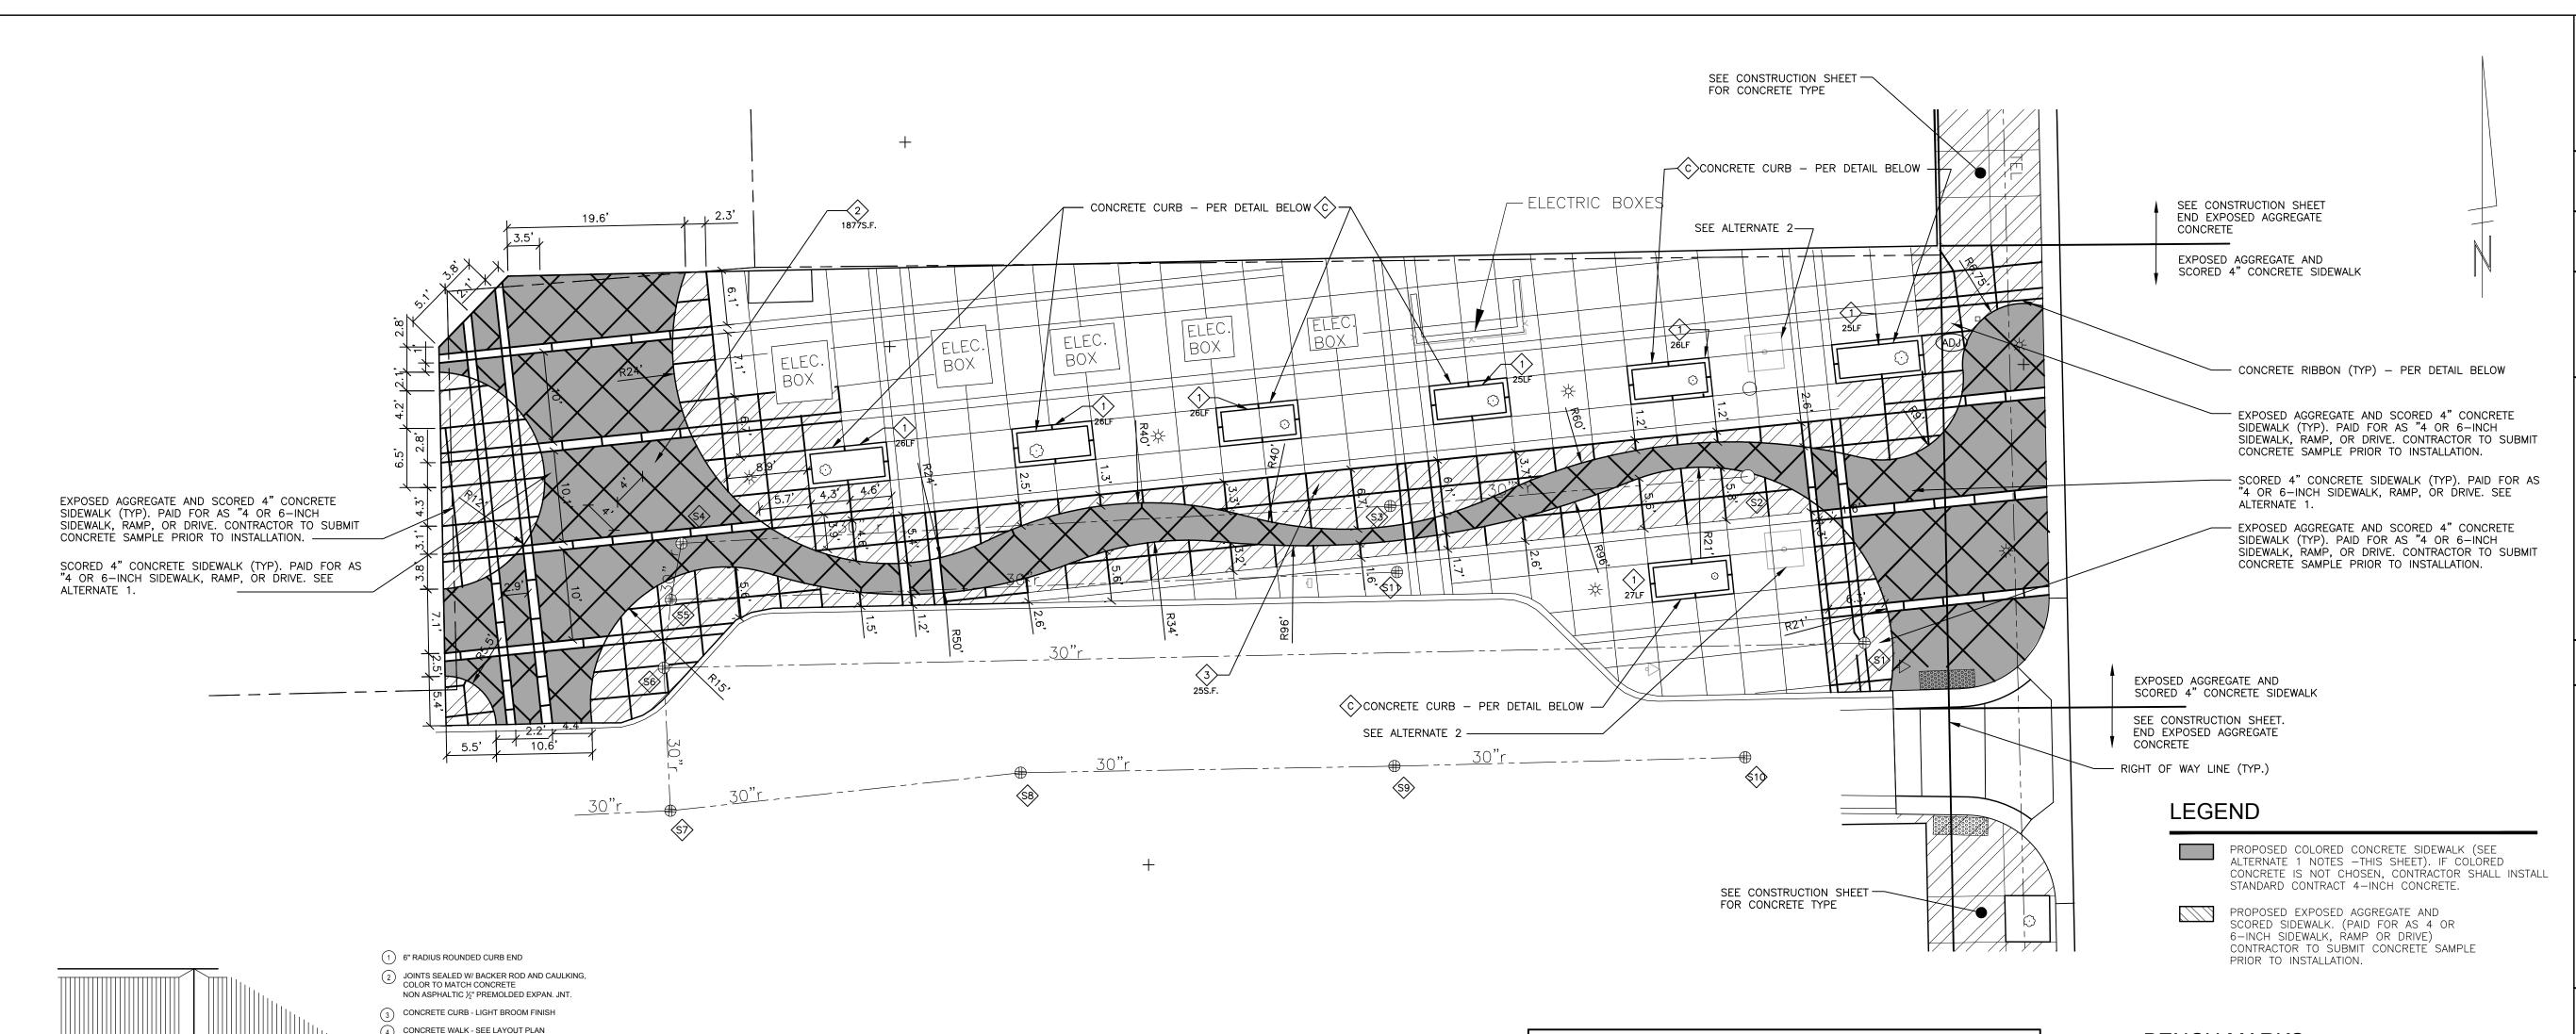

# S. FOREST AVENUE IMPROVEMENTS

BID No. 4293 FILE No. 2012-039

MAY 2013

| Sheet List   | Sheet List Table                           |  |
|--------------|--------------------------------------------|--|
| Sheet Number | Sheet Title                                |  |
| 1            | Cover                                      |  |
| 2            | Typical Cross-Sections & Details           |  |
| 3            | Details                                    |  |
| 4            | Notes & Legend                             |  |
| 5            | Removal Plan                               |  |
| 6            | Road Plan & Profile Sta 0+00 to 3+50       |  |
| 7            | Road Plan & Profile Sta 3+50 to 7+00       |  |
| 8            | Road Plan & Profile Sta 7+00 to 11+00      |  |
| 9            | Water Main Plan & Profile Sta 0+00 to 5+92 |  |
| 10           | Transformer Park Removal & SESC Plan       |  |
| 11           | Transformer Park Construction Plan         |  |
| 12           | Transformer Park Grading & Drainage        |  |
| 13           | ADA Ramps & Detailed Grading               |  |
| 14           | ADA Ramps & Detailed Grading               |  |
| 15           | Detour Plan                                |  |
| 16           | Temporary Traffic Control                  |  |
| 17           | Pavement Marking                           |  |
|              |                                            |  |