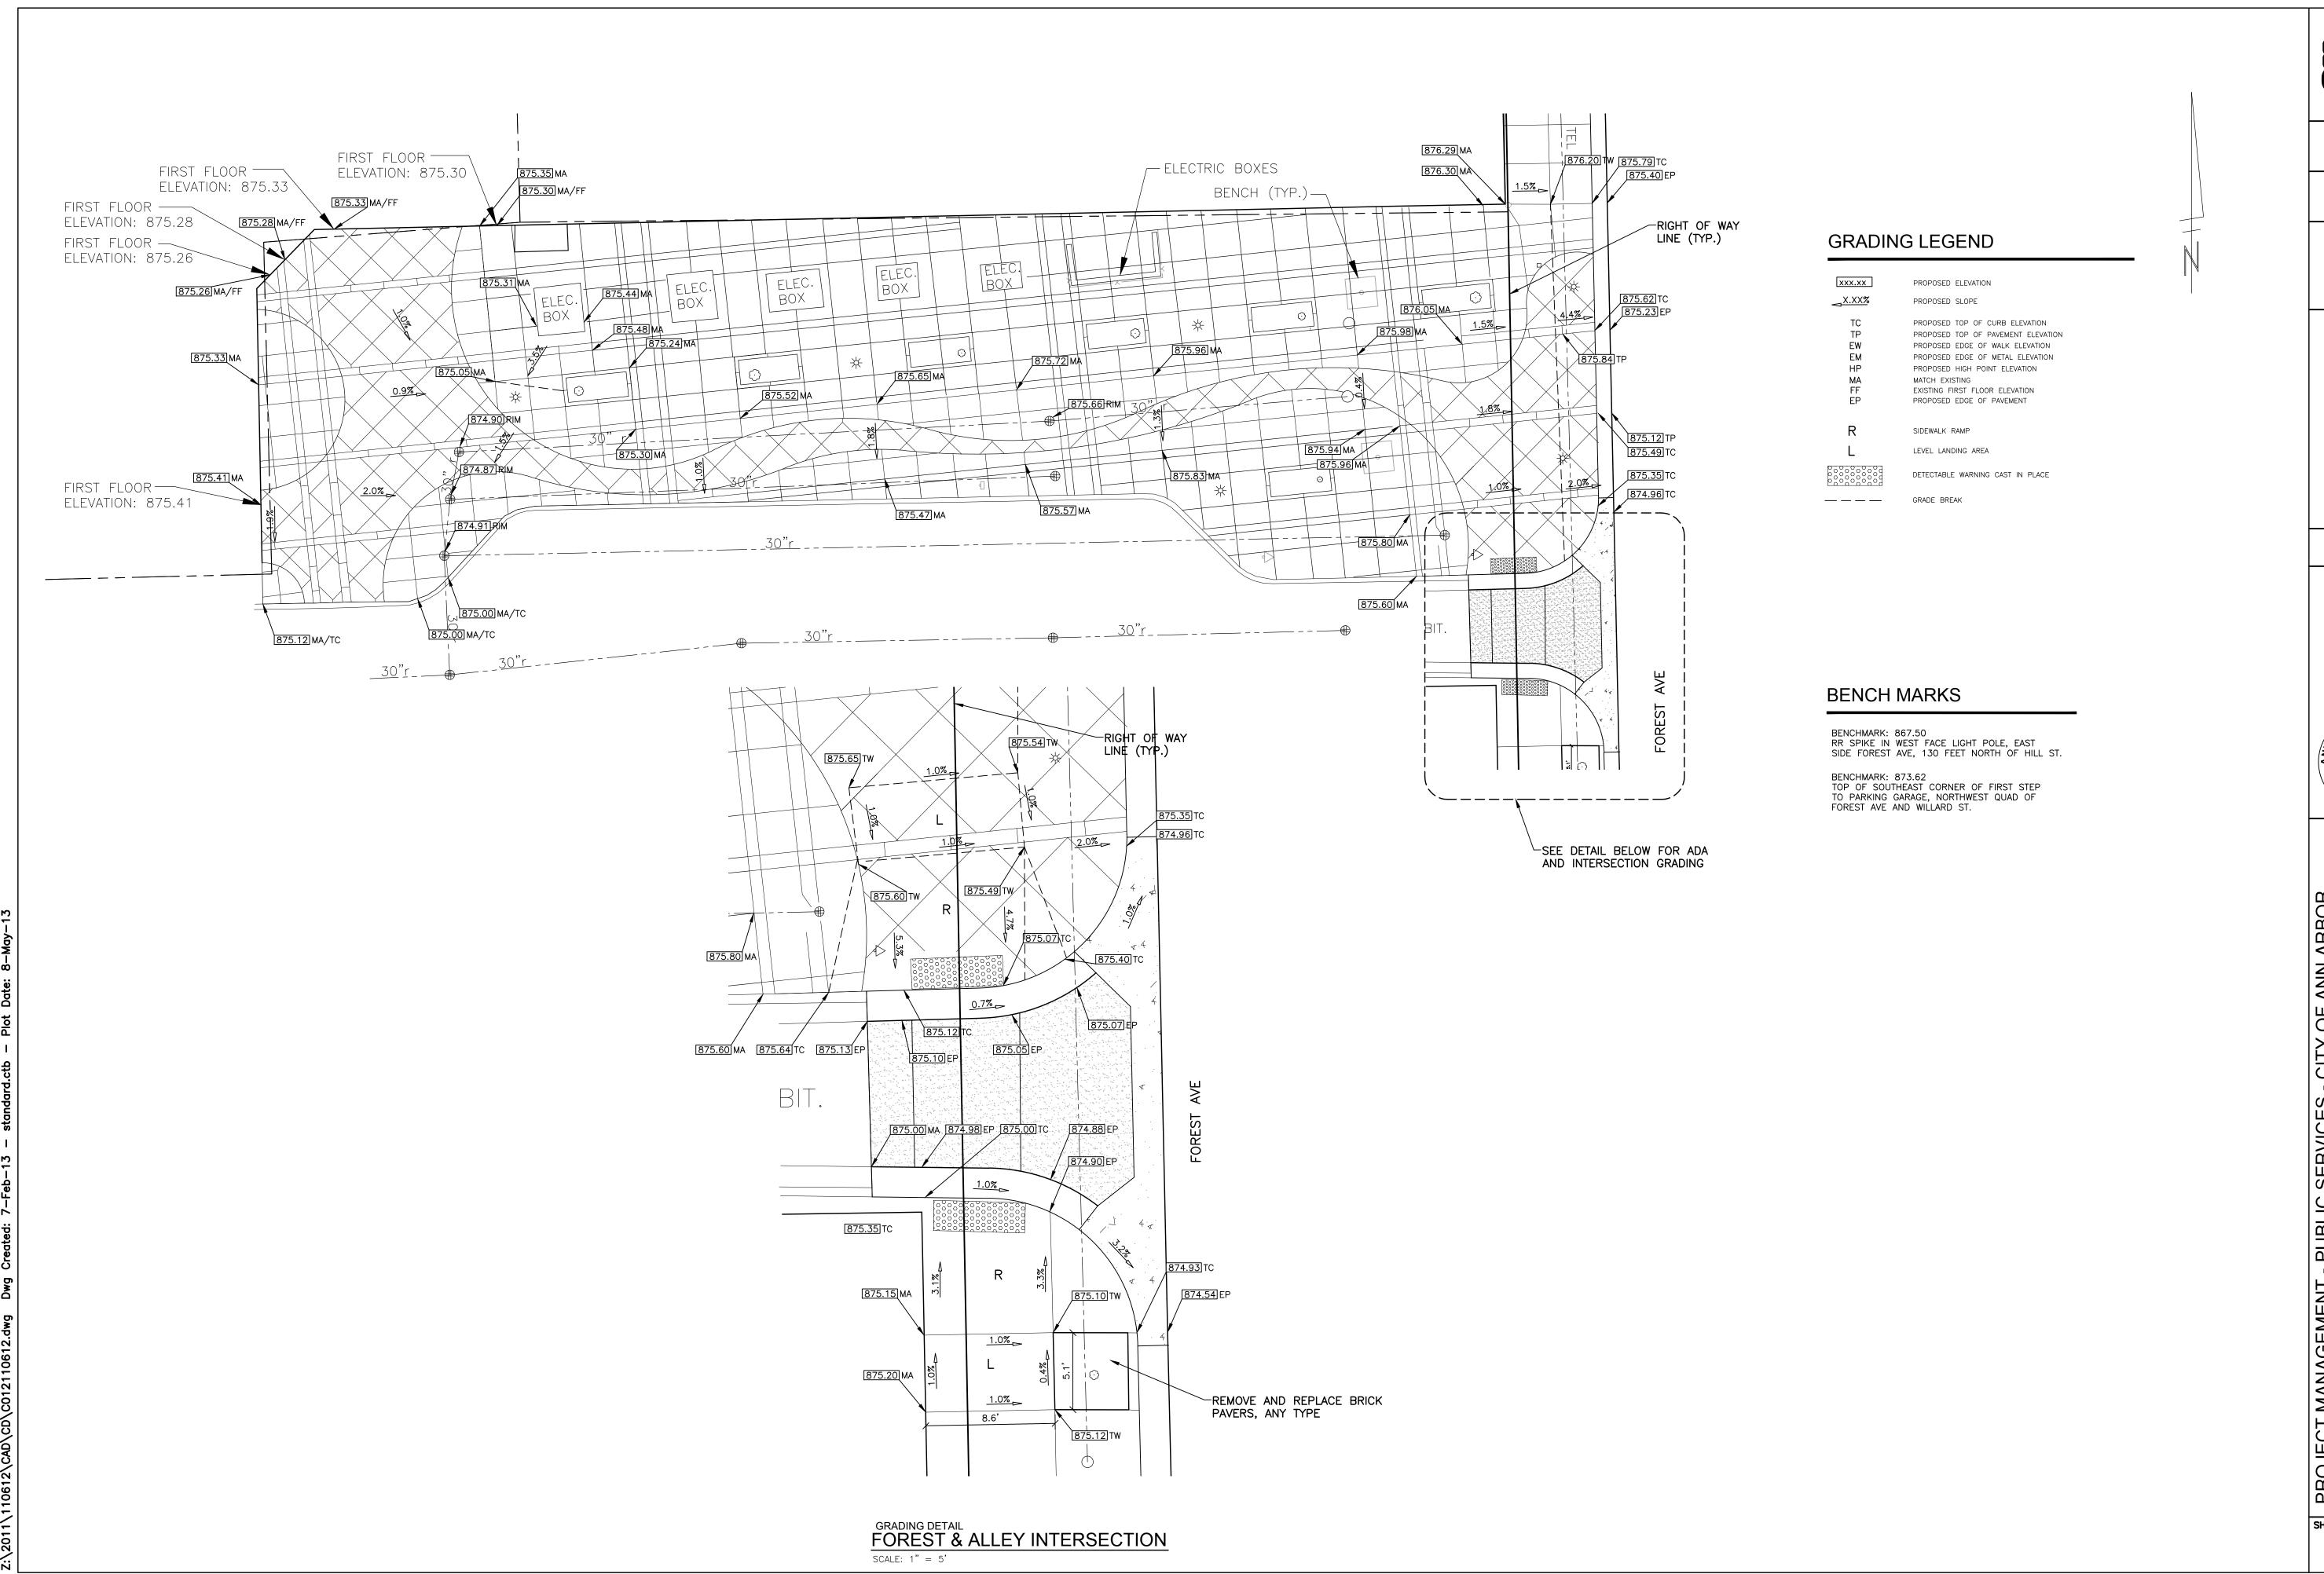

E SAMPLE SHALL BE SUBMITTED TO CITY ENGINEER FOR APPROVAL PRIOR TO INSTALLATION. COLORED CONCRETE MATERIAL SHALL BE SCOFIELD CONCRETE COLORING, TEXTURING & PERFORMANCE (www.scofield.com/coloredconcrete\_main.html) OR APPROVED EQUAL. ALL WORK TO BE PAID FOR AS "ALTERNATE 1: 4 OR 6-INCH COLORED CONCRETE SIDEWALK, RAMP, OR DRIVE."

#### ALTERNATE 2

REMOVE BENCHES AND ALL ASSOCIATED FOOTINGS AND HARDWARE. REMOVE CONCRETE SIDEWALK TO PERFORM WORK AS DIRECTED BY THE ENGINEER. REPLACE REMOVED CONCRETE WITH EXPOSED AGGREGATE CONCRETE TO MATCH EXISTING. CONTRACTOR TO PROVIDED SAMPLES OF EXPOSED AGGREGATE CONCRETE PRIOR TO CONCRETE INSTALLATION. ALL WORK TO BE PAID FOR AS "ALTERNATE 2: REMOVE BENCHES"

S SERVICES - CITY OF ANN A ST AVENUE IMPROVEMENT P TRANSFORMER PARK CONSTRUCTION PLAN SHEET No.



Know what's below.

| DRAWN CHECKED | DRAWN | DATE       | DESCRIPTION |
|---------------|-------|------------|-------------|
| CEW           | ATP   | 05-08-2013 | BID SET     |
|               |       |            |             |
|               |       |            |             |
|               |       |            |             |
|               |       |            |             |

CITY OF ANN ARBOR
PUBLIC SERVICE
301 EAST HURON STREET
P.O. BOX 8647
ANN ARBOR, MI 48107-8647
734-794-6410
www.a2gov.org



ROJECT E

AVENUE IMPROVEMENT PROTRANSFORMER PARK

FOREST AVENUE IM

PLAN: 1" = 20'

SHEET No.

# **GRADING LEGEND**

xxx.xx

| <u> </u>                                | PROPOSED SLOPE