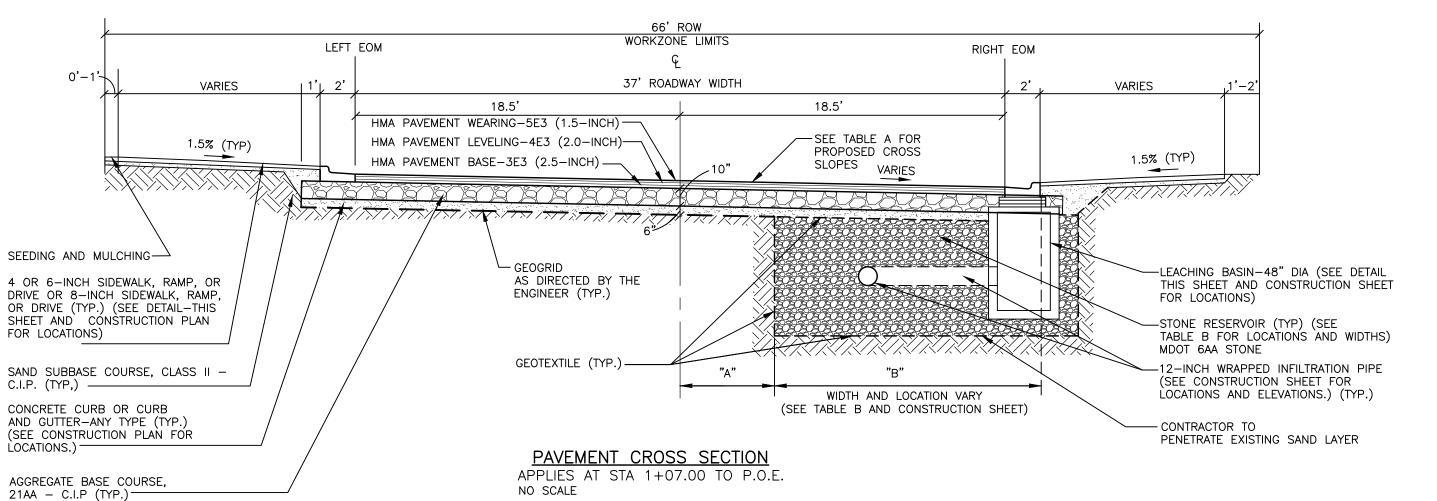

ALL ITEMS PAID FOR AS "LEACHING BASIN - 48" DIA" UNLESS SPECIFIED

| HMA APPLICATION CHART                                   |       |                            |                    |                      |                        |
|---------------------------------------------------------|-------|----------------------------|--------------------|----------------------|------------------------|
| PAY ITEM                                                | MIX   | EST RATE OF<br>APPLICATION | FINAL<br>THICKNESS | PERFORMANCE<br>GRADE | REMARKS                |
| HMA PAVEMENT WEARING, 5E3                               | 5E3   | 165 LBS/SYD                | 1.5"               | 64-28                | FULL-DEPTH RECONSTRUCT |
| HMA PAVEMENT LEVELING, 4E3                              | 4E3   | 220 LBS/SYD                | 2.0"               | 64-28                | FULL-DEPTH RECONSTRUCT |
| HMA PAVEMENT BASE, 3E3                                  | 3E3   | 275 LBS/SYD                | 2.5"               | 64-28                | FULL-DEPTH RECONSTRUCT |
| BIT BOND COAT SS-1h (FOR INFORMATION ONLY) NOT PAY ITEM | SS-1h | 0.05 to 0.15<br>GAL/SYD    |                    |                      | BETWEEN LAYERS         |

# TABLE A