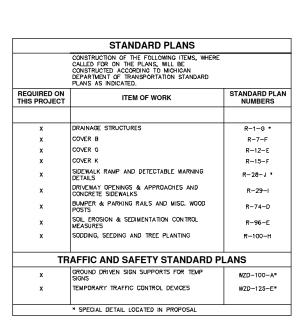

# NORTHSIDE STEAM SAFE ROUTES TO SCHOOL

**MDOT JOB NO. 204944-A** 

**MDOT CONTROL SECTION NO. TA 81000** 

| SHEET LIST TABLE |                                   |  |
|------------------|-----------------------------------|--|
| SHEET<br>NUMBER  | SHEET TITLE                       |  |
| 1                | COVER SHEET                       |  |
| 2                | LEGEND AND NOTES                  |  |
| 3                | SESC NOTES AND DETAILS            |  |
| 4                | TYPICAL SECTIONS                  |  |
|                  | TRAFFIC CONTROL                   |  |
| 5                | BARTON DRIVE                      |  |
| 6 - 7            | BROOKSIDE DRIVE - PHASE I & II    |  |
| 8 - 14           | TRAVER STREET PHASE I, IIA & IIB  |  |
| 15               | JOHN A WOODS DRIVE - PHASE I & II |  |
|                  | REMOVALS                          |  |
| 16               | BARTON DRIVE                      |  |
| 17               | BROOKSIDE DRIVE                   |  |
| 18 - 20          | TRAVER STREET                     |  |
| 21               | JOHN A WOODS DRIVE                |  |
|                  | PROPOSED SIDEWALK                 |  |
| 22               | BARTON DRIVE                      |  |
| 23               | BROOKSIDE DRIVE                   |  |
| 24 - 29          | TRAVER STREET                     |  |
| 30               | JOHN A WOODS DRIVE                |  |
|                  | INTERSECTION GRADES               |  |
| 31               | BARTON DRIVE                      |  |
| 32               | BROOKSIDE DRIVE                   |  |
| 33               | TRAVER STREET                     |  |
| 34               | JOHN A WOODS DRIVE                |  |