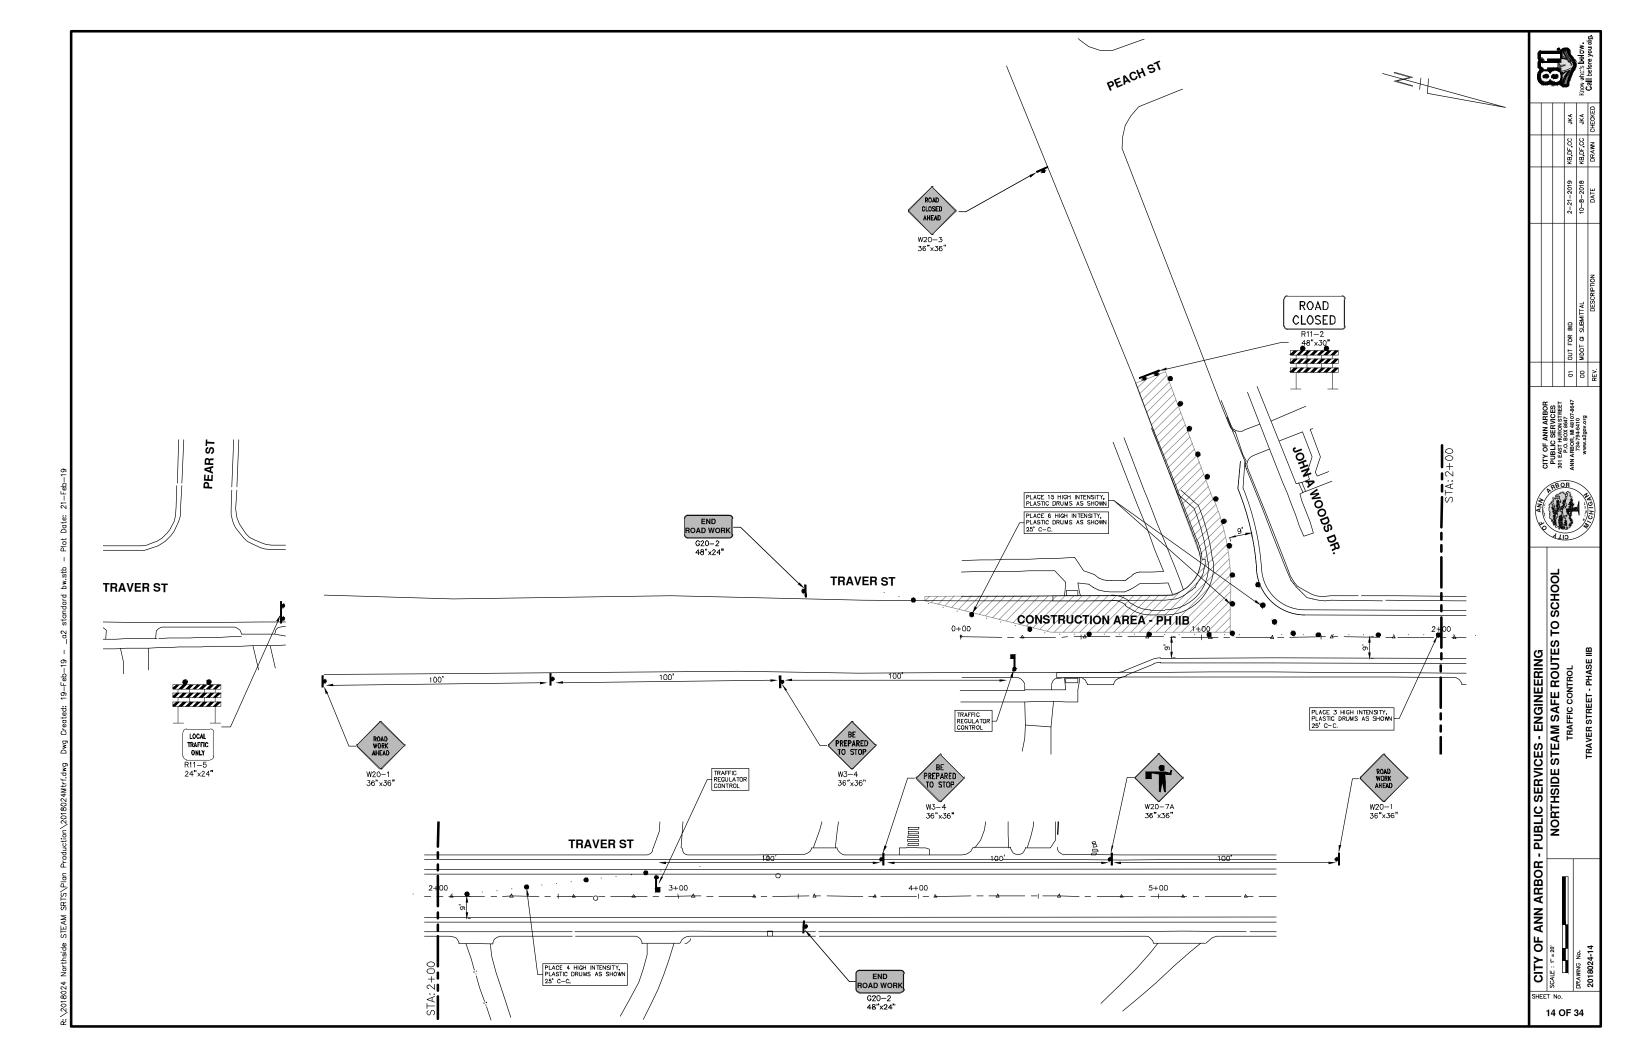

|   |  | кв,пг,сс    | кв,рг,сс         | DRAWN       |
| OUT FOR BID MODT & SUBMIT                                              |   |  | 2-21-2019   | 10-8-2018        | DATE        |
| 00 REV.                                                                |   |  | OUT FOR BID | MDDT & SUBMITTAL | DESCRIPTION |
|                                                                        | l |  | Ω           | 8                | REV.        |



SCH 2 SERVICES - ENGINEERING HSIDE STEAM SAFE ROUTES

PUBLIC (

ARBOF

ANN

CITY













CITY OF ANN ARBOR - PUBLIC SERVICES - ENGINEERING

SCALE: 1" = 20"

NORTHSIDE STEAM SAFE ROUTES TO SCHOOL

TRAFFIC CONTROL

TRAFFIC CONTROL









CITY OF ANN ARBOR - PUBLIC SERVICES - ENGINEERING

SCALE: 1" = 20

TRAFFIC CONTROL

TRAFFIC CONTROL









(III)

SCALE PLAN. 1"-3"

SCALE PLAN. 1"-3"

NORTHSIDE STEAM SAFE ROUTES TO SCHOOL

REMOVALS

REMOVALS



00 REV



SCALE PLAN. 1"= 20"

NORTHSIDE STEAM SAFE ROUTES TO SCHOOL

REMOVALS





CITY OF ANN ARBOR - PUBLIC SERVICES - ENGINEERING

SCALE PLAN. 17-2 20

NORTHSIDE STEAM SAFE ROUTES TO SCHOOL

REMOVALS



ATID. CITY OF ANN ARBOR - PUBLIC SERVICES - ENGINEERING
SCALE PLAN: 1-20
NORTHSIDE STEAM SAFE ROUTES TO SCHOOL
REMOVALS
REMOVALS





|     | REMOVAL KEY                              |  |  |
|-----|------------------------------------------|--|--|
| KEY | DESCRIPTION                              |  |  |
| 1   | _CURB AND GUTTER, REM, MODIFIED* (FT)    |  |  |
| 2   | STUMP, REM, 6 INCH TO 18 INCH (EA)       |  |  |
| 3   | STUMP, REM, 19 INCH TO 36 INCH (EA)      |  |  |
| 4