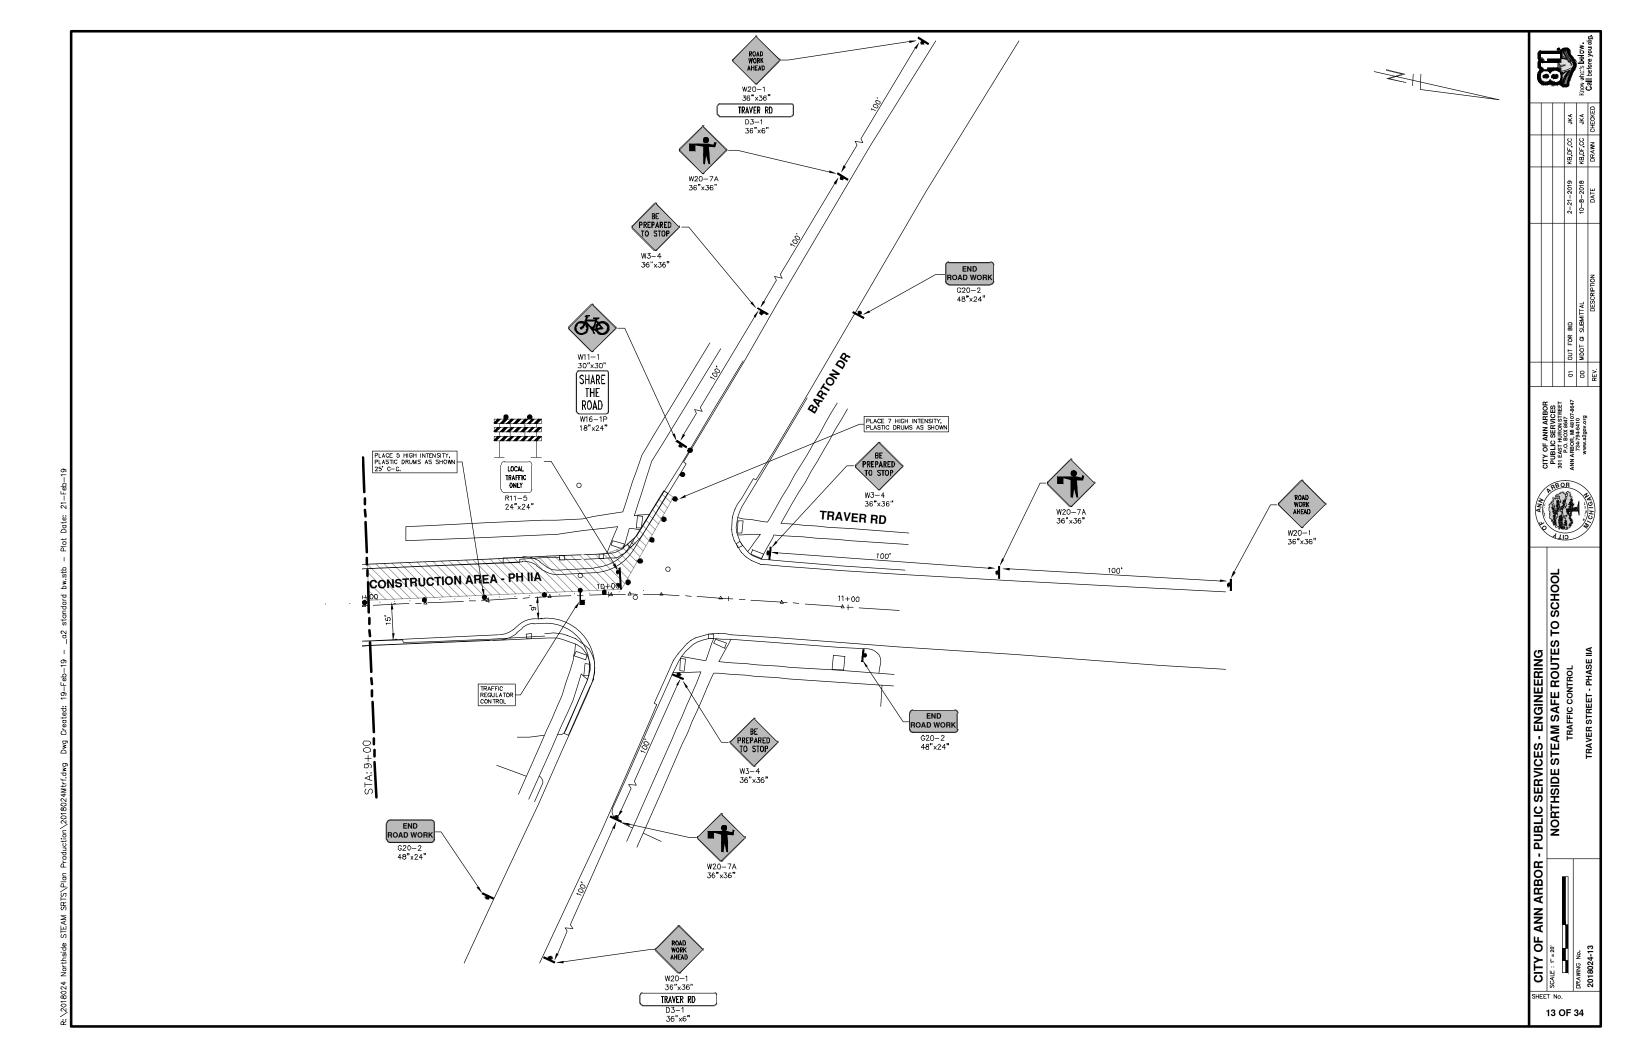

|   |  | кв,пг,сс    | кв,рг,сс         | DRAWN       |
| OUT FOR BID MODT & SUBMIT                                              |   |  | 2-21-2019   | 10-8-2018        | DATE        |
| 00 REV.                                                                |   |  | OUT FOR BID | MDDT & SUBMITTAL | DESCRIPTION |
|                                                                        | l |  | Ω           | 8                | REV.        |



SCH 2 SERVICES - ENGINEERING HSIDE STEAM SAFE ROUTES

PUBLIC (

ARBOF

ANN

CITY













CITY OF ANN ARBOR - PUBLIC SERVICES - ENGINEERING

SCALE: 1" = 20"

NORTHSIDE STEAM SAFE ROUTES TO SCHOOL

TRAFFIC CONTROL

TRAFFIC CONTROL









CITY OF ANN ARBOR - PUBLIC SERVICES - ENGINEERING

SCALE: 1" = 20

TRAFFIC CONTROL

TRAFFIC CONTROL









(III)

SCALE PLAN. 1"-3"

SCALE PLAN. 1"-3"

NORTHSIDE STEAM SAFE ROUTES TO SCHOOL

REMOVALS

REMOVALS



00 REV



SCALE PLAN. 1"= 20"

NORTHSIDE STEAM SAFE ROUTES TO SCHOOL

REMOVALS





CITY OF ANN ARBOR - PUBLIC SERVICES - ENGINEERING

SCALE PLAN. 17-2 20

NORTHSIDE STEAM SAFE ROUTES TO SCHOOL

REMOVALS



ATID. CITY OF ANN ARBOR - PUBLIC SERVICES - ENGINEERING
SCALE PLAN: 1-20
NORTHSIDE STEAM SAFE ROUTES TO SCHOOL
REMOVALS
REMOVALS





|     | REMOVAL KEY                              |  |  |
|-----|------------------------------------------|--|--|
| KEY | DESCRIPTION                              |  |  |
| 1   | _CURB AND GUTTER, REM, MODIFIED* (FT)    |  |  |
| 2   | STUMP, REM, 6 INCH TO 18 INCH (EA)       |  |  |
| 3   | STUMP, REM, 19 INCH TO 36 INCH (EA)      |  |  |
| 4