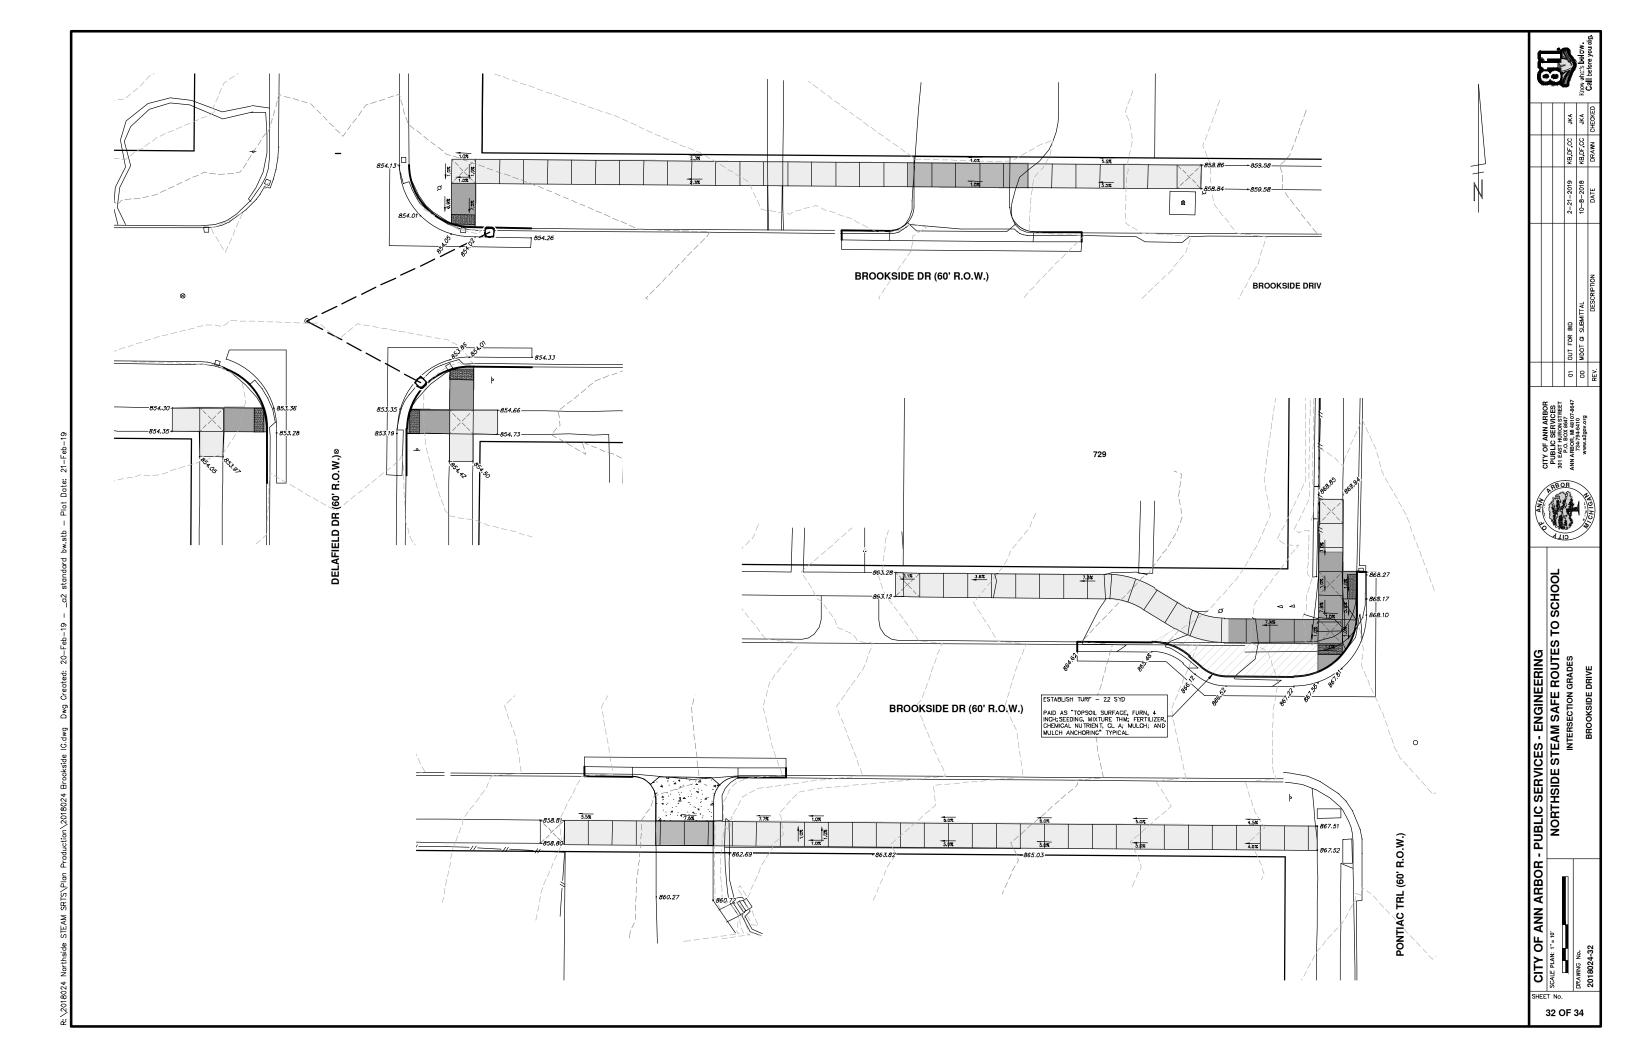

# NORTHSIDE STEAM SAFE ROUTES TO SCHOOL

**MDOT JOB NO. 204944-A** 

**MDOT CONTROL SECTION NO. TA 81000** 

| SHEET LIST TABLE |                                   |  |
|------------------|-----------------------------------|--|
| SHEET<br>NUMBER  | SHEET TITLE                       |  |
| 1                | COVER SHEET                       |  |
| 2                | LEGEND AND NOTES                  |  |
| 3                | SESC NOTES AND DETAILS            |  |
| 4                | TYPICAL SECTIONS                  |  |
|                  | TRAFFIC CONTROL                   |  |
| 5                | BARTON DRIVE                      |  |
| 6 - 7            | BROOKSIDE DRIVE - PHASE I & II    |  |
| 8 - 14           | TRAVER STREET PHASE I, IIA & IIB  |  |
| 15               | JOHN A WOODS DRIVE - PHASE I & II |  |
|                  | REMOVALS                          |  |
| 16               | BARTON DRIVE                      |  |
| 17               | BROOKSIDE DRIVE                   |  |
| 18 - 20          | TRAVER STREET                     |  |
| 21               | JOHN A WOODS DRIVE                |  |
|                  | PROPOSED SIDEWALK                 |  |
| 22               | BARTON DRIVE                      |  |
| 23               | BROOKSIDE DRIVE                   |  |
| 24 - 29          | TRAVER STREET                     |  |
| 30               | JOHN A WOODS DRIVE                |  |
|                  | INTERSECTION GRADES               |  |
| 31               | BARTON DRIVE                      |  |
| 32               | BROOKSIDE DRIVE                   |  |
| 33               | TRAVER STREET                     |  |
| 34               | JOHN A WOODS DRIVE                |  |