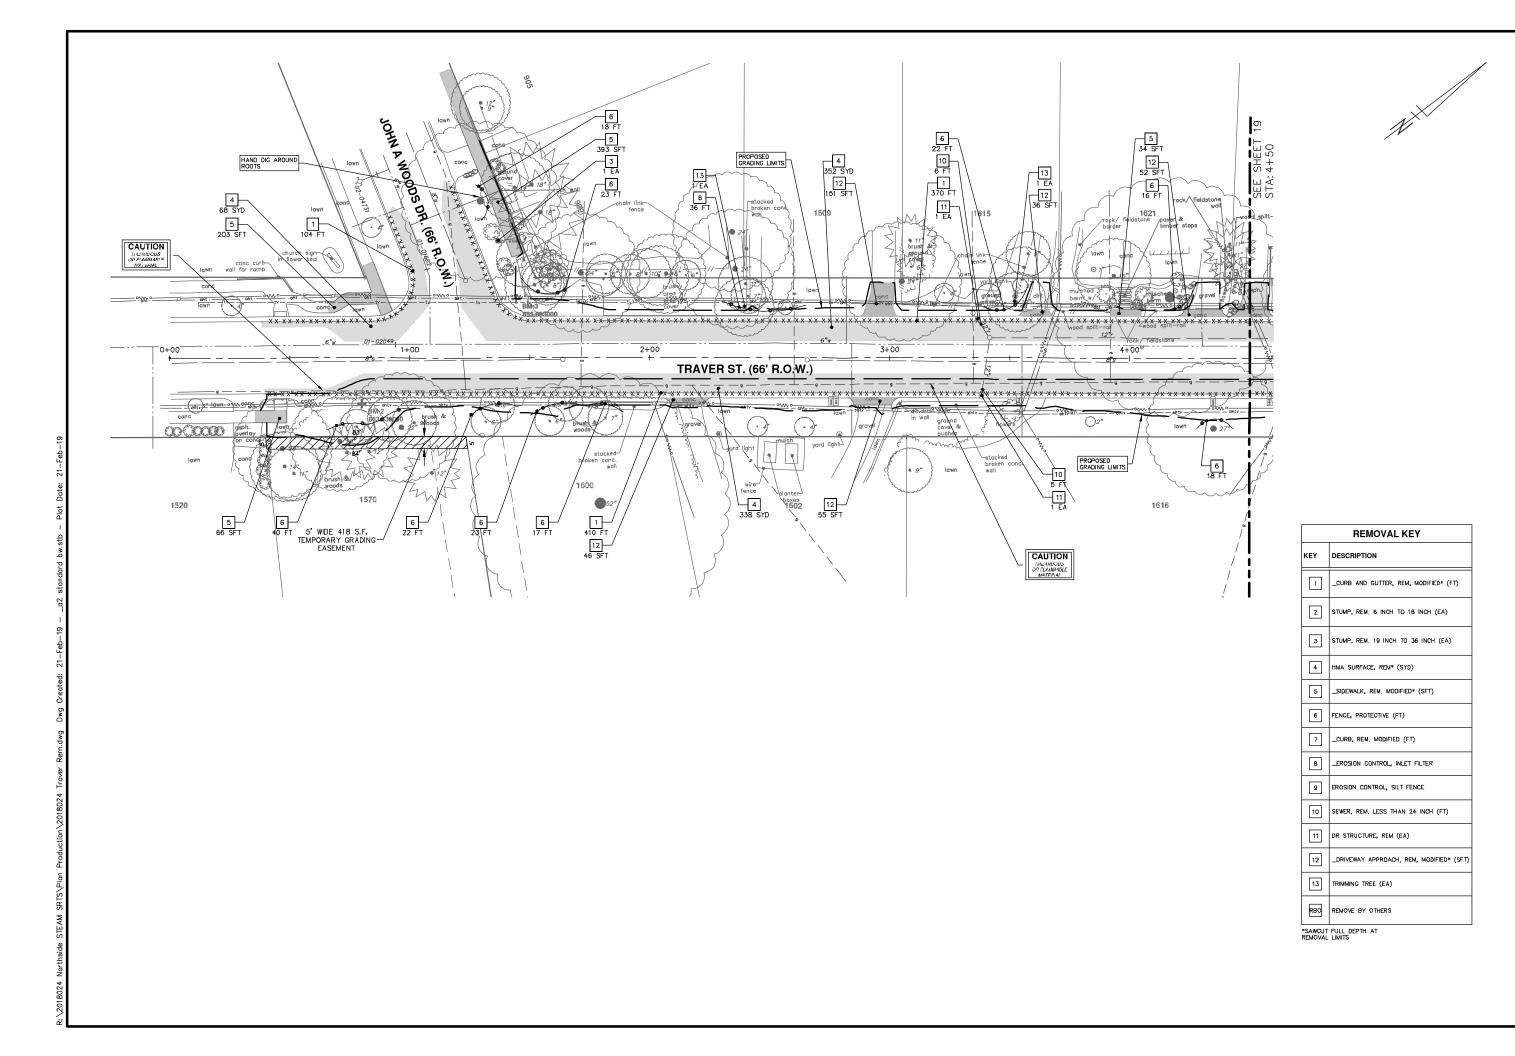

# NORTHSIDE STEAM SAFE ROUTES TO SCHOOL

**MDOT JOB NO. 204944-A** 

**MDOT CONTROL SECTION NO. TA 81000** 

| SHEET LIST TABLE |                                   |  |
|------------------|-----------------------------------|--|
| SHEET<br>NUMBER  | SHEET TITLE                       |  |
| 1                | COVER SHEET                       |  |
| 2                | LEGEND AND NOTES                  |  |
| 3                | SESC NOTES AND DETAILS            |  |
| 4                | TYPICAL SECTIONS                  |  |
|                  | TRAFFIC CONTROL                   |  |
| 5                | BARTON DRIVE                      |  |
| 6 - 7            | BROOKSIDE DRIVE - PHASE I & II    |  |
| 8 - 14           | TRAVER STREET PHASE I, IIA & IIB  |  |
| 15               | JOHN A WOODS DRIVE - PHASE I & II |  |
|                  | REMOVALS                          |  |
| 16               | BARTON DRIVE                      |  |
| 17               | BROOKSIDE DRIVE                   |  |
| 18 - 20          | TRAVER STREET                     |  |
| 21               | JOHN A WOODS DRIVE                |  |
|                  | PROPOSED SIDEWALK                 |  |
| 22               | BARTON DRIVE                      |  |
| 23               | BROOKSIDE DRIVE                   |  |
| 24 - 29          | TRAVER STREET                     |  |
| 30               | JOHN A WOODS DRIVE                |  |
|                  | INTERSECTION GRADES               |  |
| 31               | BARTON DRIVE                      |  |
| 32               | BROOKSIDE DRIVE                   |  |
| 33               | TRAVER STREET                     |  |
| 34               | JOHN A WOODS DRIVE                |  |

## JOHN A WOODS DRIVE BENCHMARKS ELEV DESCRIPTION BM# ND RR SPIKE IN W. SIDE OF U.P. @ N.E. CORNER OF PEAR ST. AND JOHN A. WOODS (BK 1104 P 51) SET RR SPIKE IN N.W. SIDE OF U.P. @ S.E. CORNER OF 848.259 9 JOHN A. WOODS AND PONTIAC TRAIL. SET RR SPIKE IN W. SIDE OF L.P. ON E. SIDE OF PEAR ST. 10 850.560 BETWEEN HSE NO.'S 1544 AND 1548. SET RR SPIKE IN S.E. SIDE OF L.P. @ N.W. CORNER OF 11 848.235 PEAR ST. AND APPLE ST. SET RR SPIKE IN S.W. SIDE OF U.P. @ N.E. CORNER OF 12 APPLE ST. AND PONTIAC TRAIL. FND MAG NAIL IN S. SIDE OF U.P. ON W. SIDE OF PEAR ST. 840.418 13 @ BEND IN ROAD SET RR SPIKE IN W. SIDE OF U.P. ON E. SIDE OF TRAVER 834.919 14

|                                                       | ENCHMARKS                                                      |
|-------------------------------------------------------|----------------------------------------------------------------|
| BM # ELEV DESCRIPTION                                 |                                                                |
| I   1   856 580                                       | DE OF L.P. @ N.W. CORNER OF<br>A. WOODS (BK 1104 P 52)         |
| 2 853.630 FND "BM SPIKE" IN N. S                      | IDE OF U.P. @ S.E. CORNER OF                                   |
| JOHN A. WOODS AND T                                   | TRAVER ST.                                                     |
| 3 855.883 FND RR SPIKE IN S. SID                      | DE OF U.P. @ N.W. CORNER OF JOHN                               |
| A. WOODS AND TRAVE                                    | R ST.                                                          |
| 7   4   833 074                                       | DE OF L.P. ON E. SIDE OF TRAVER ST.<br>PRIVE FOR HSE NO. 1616. |
| 5 821.794 SET RR SPIKE IN U.P. C                      | N W. SIDE OF TRAVER ST. POLE IS                                |
| 75± N. OF CL DRIVE FO                                 | R HSE NO. 1643.                                                |
| 6 819.055 SET RR SPIKE IN W. SIE                      | DE OF U.P. @ S.W. CORNER OF                                    |
| TRAVER ST. AND BART                                   | ON DR.                                                         |
| 7 852.876 FND RR SPIKE IN W. SIE                      | DE OF U.P. @ N.E. CORNER OF PEAR                               |
| ST. AND JOHN A. WOOL                                  | DS (BK 1104 P 51)                                              |
| 8 851.629 FND RR SPIKE IN N. SID ST. AND JOHN A. WOOL | DE OF L.P. @ S.W. CORNER OF PEAR<br>DS (BK 1104 P 52)          |