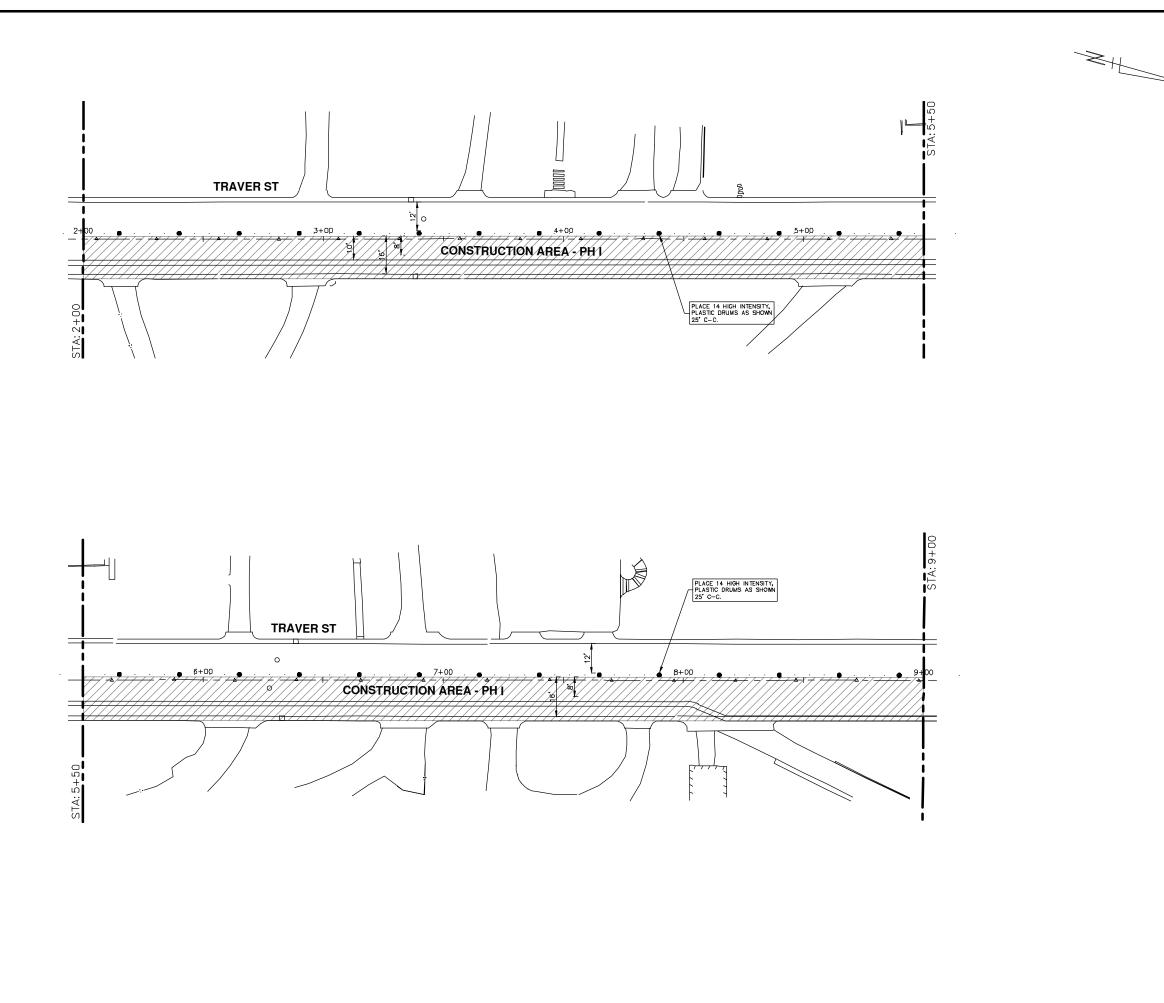

# NORTHSIDE STEAM SAFE ROUTES TO SCHOOL

**MDOT JOB NO. 204944-A** 

**MDOT CONTROL SECTION NO. TA 81000** 

| SHEET LIST TABLE |                                   |  |
|------------------|-----------------------------------|--|
| SHEET<br>NUMBER  | SHEET TITLE                       |  |
| 1                | COVER SHEET                       |  |
| 2                | LEGEND AND NOTES                  |  |
| 3                | SESC NOTES AND DETAILS            |  |
| 4                | TYPICAL SECTIONS                  |  |
|                  | TRAFFIC CONTROL                   |  |
| 5                | BARTON DRIVE                      |  |
| 6 - 7            | BROOKSIDE DRIVE - PHASE I & II    |  |
| 8 - 14           | TRAVER STREET PHASE I, IIA & IIB  |  |
| 15               | JOHN A WOODS DRIVE - PHASE I & II |  |
|                  | REMOVALS                          |  |
| 16               | BARTON DRIVE                      |  |
| 17               | BROOKSIDE DRIVE                   |  |
| 18 - 20          | TRAVER STREET                     |  |
| 21               | JOHN A WOODS DRIVE                |  |
|                  | PROPOSED SIDEWALK                 |  |
| 22               | BARTON DRIVE                      |  |
| 23               | BROOKSIDE DRIVE                   |  |
| 24 - 29          | TRAVER STREET                     |  |
| 30               | JOHN A WOODS DRIVE                |  |
|                  | INTERSECTION GRADES               |  |
| 31               | BARTON DRIVE                      |  |
| 32               | BROOKSIDE DRIVE                   |  |
| 33               | TRAVER STREET                     |  |
| 34               | JOHN A WOODS DRIVE                |  |