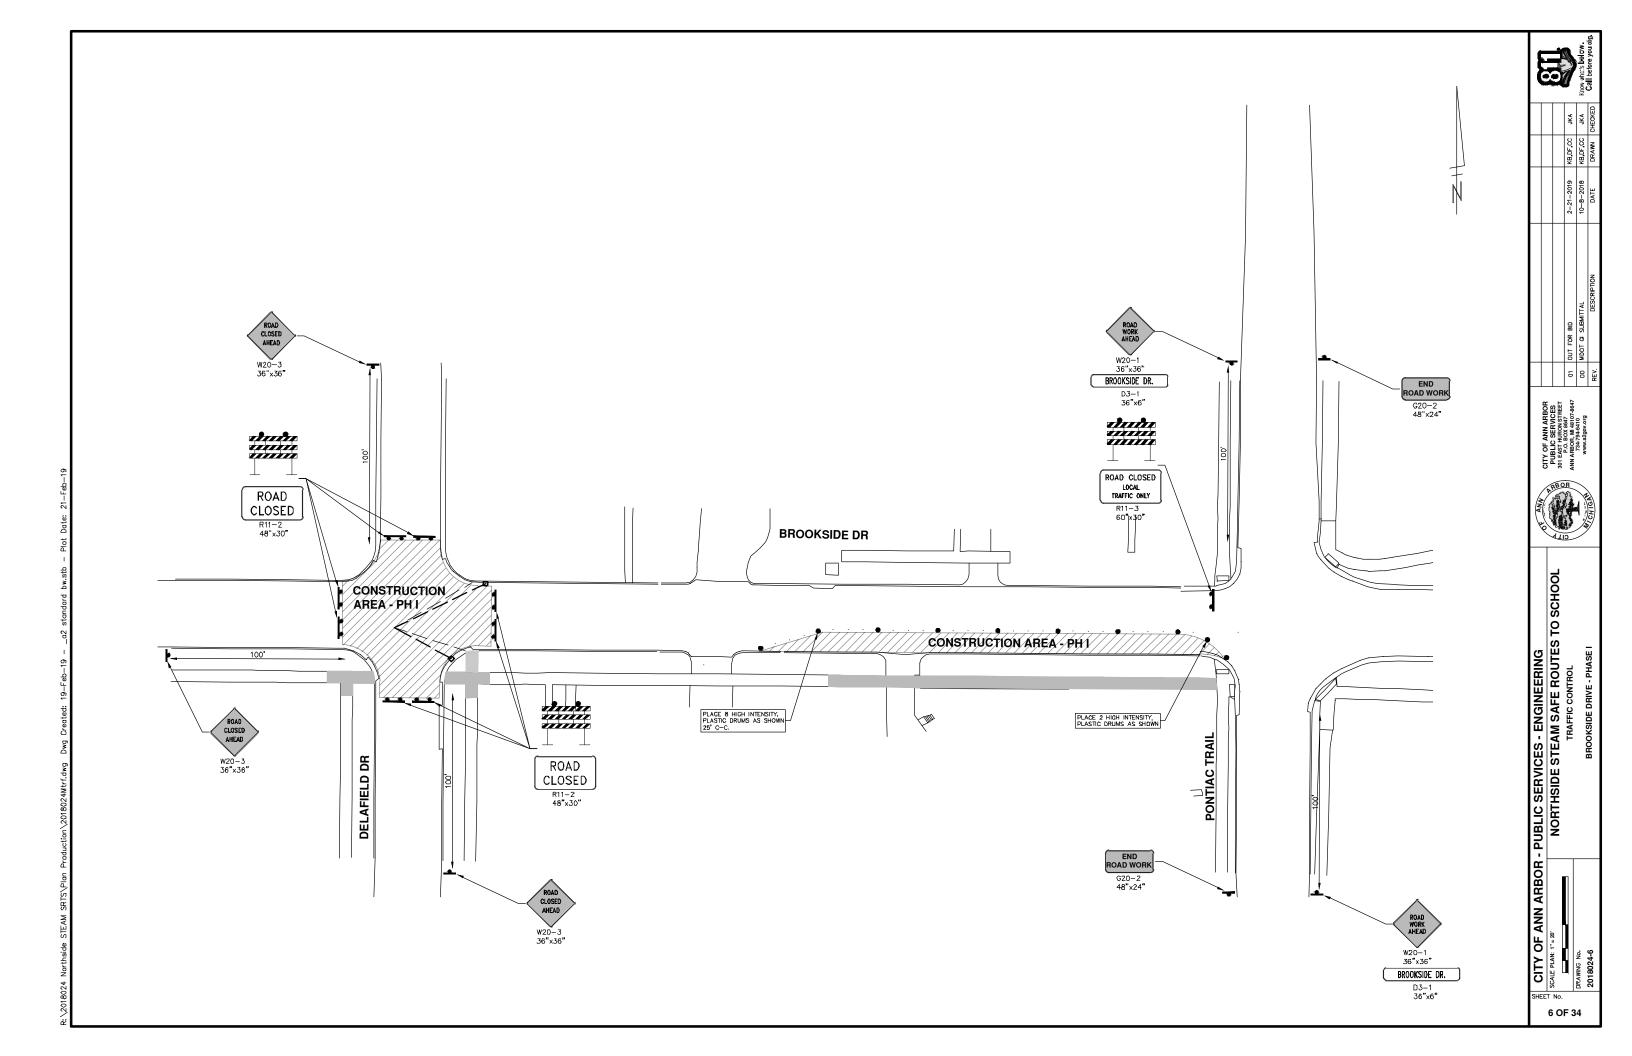

# NORTHSIDE STEAM SAFE ROUTES TO SCHOOL

**MDOT JOB NO. 204944-A** 

**MDOT CONTROL SECTION NO. TA 81000** 

| SHEET LIST TABLE |                                   |  |
|------------------|-----------------------------------|--|
| SHEET<br>NUMBER  | SHEET TITLE                       |  |
| 1                | COVER SHEET                       |  |
| 2                | LEGEND AND NOTES                  |  |
| 3                | SESC NOTES AND DETAILS            |  |
| 4                | TYPICAL SECTIONS                  |  |
|                  | TRAFFIC CONTROL                   |  |
| 5                | BARTON DRIVE                      |  |
| 6 - 7            | BROOKSIDE DRIVE - PHASE I & II    |  |
| 8 - 14           | TRAVER STREET PHASE I, IIA & IIB  |  |
| 15               | JOHN A WOODS DRIVE - PHASE I & II |  |
|                  | REMOVALS                          |  |
| 16               | BARTON DRIVE                      |  |
| 17               | BROOKSIDE DRIVE                   |  |
| 18 - 20          | TRAVER STREET                     |  |
| 21               | JOHN A WOODS DRIVE                |  |
|                  | PROPOSED SIDEWALK                 |  |
| 22               | BARTON DRIVE                      |  |
| 23               | BROOKSIDE DRIVE                   |  |
| 24 - 29          | TRAVER STREET                     |  |
| 30               | JOHN A WOODS DRIVE                |  |
|                  | INTERSECTION GRADES               |  |
| 31               | BARTON DRIVE                      |  |
| 32               | BROOKSIDE DRIVE                   |  |
| 33               | TRAVER STREET                     |  |
| 34               | JOHN A WOODS DRIVE                |  |