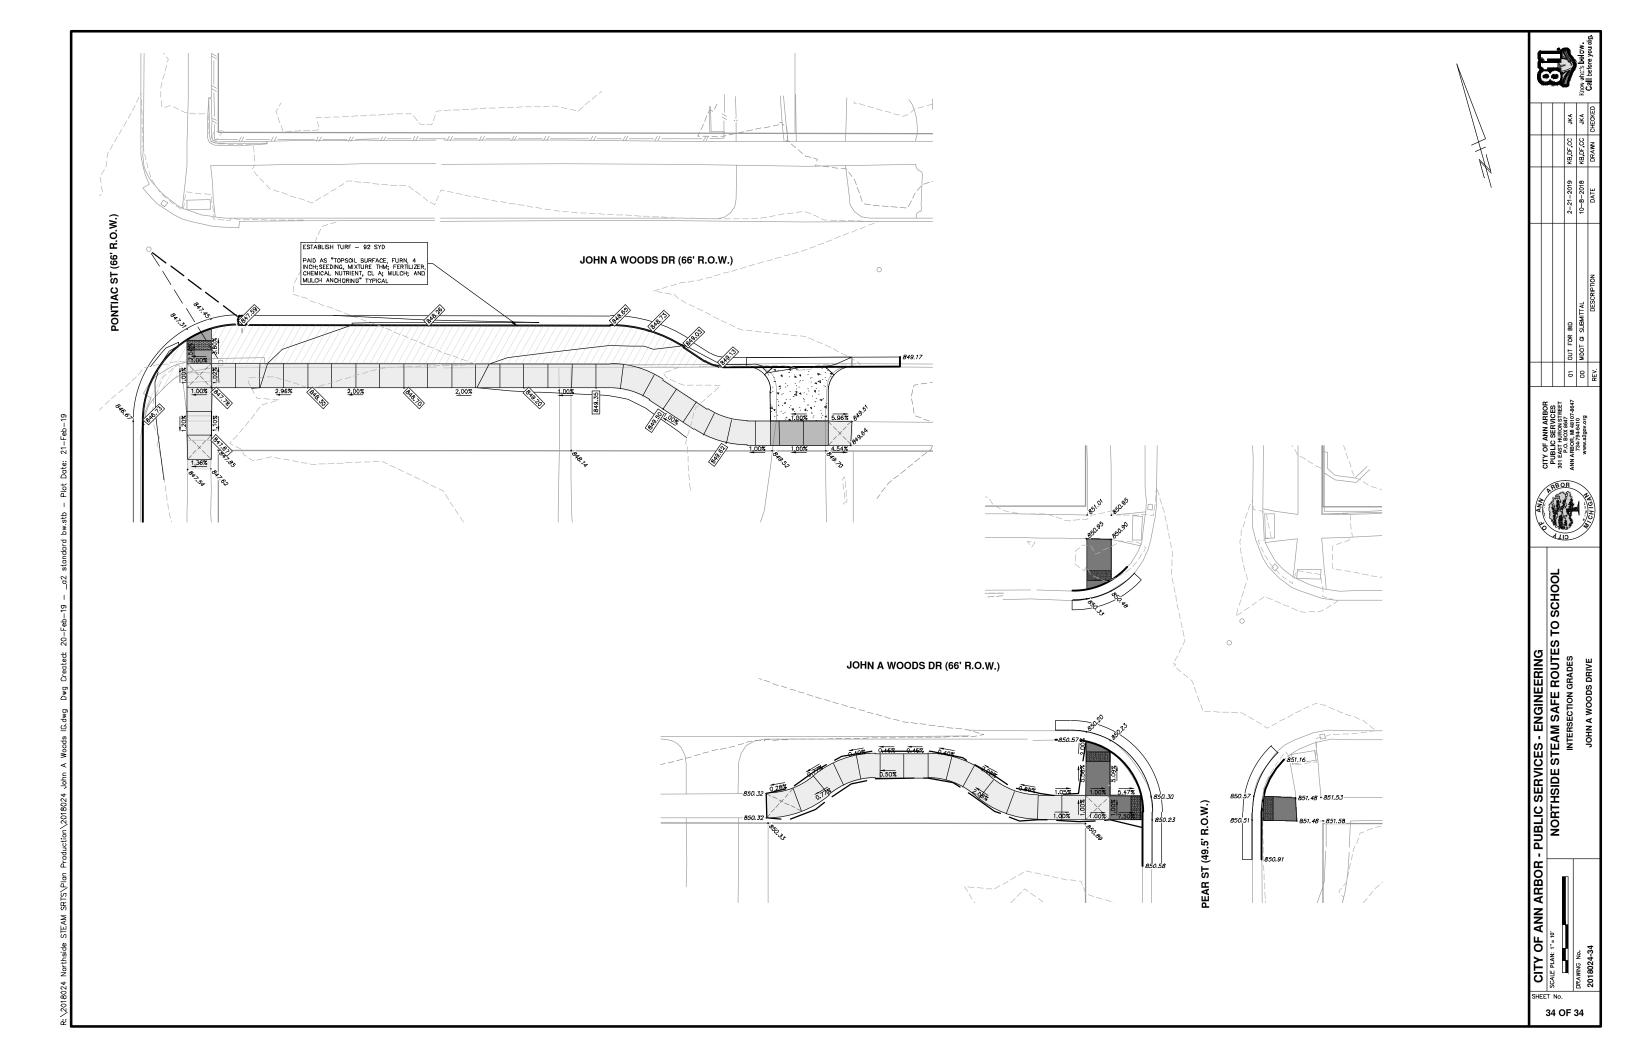

# NORTHSIDE STEAM SAFE ROUTES TO SCHOOL

**MDOT JOB NO. 204944-A** 

**MDOT CONTROL SECTION NO. TA 81000** 

| SHEET LIST TABLE |                                   |  |
|------------------|-----------------------------------|--|
| SHEET<br>NUMBER  | SHEET TITLE                       |  |
| 1                | COVER SHEET                       |  |
| 2                | LEGEND AND NOTES                  |  |
| 3                | SESC NOTES AND DETAILS            |  |
| 4                | TYPICAL SECTIONS                  |  |
|                  | TRAFFIC CONTROL                   |  |
| 5                | BARTON DRIVE                      |  |
| 6 - 7            | BROOKSIDE DRIVE - PHASE I & II    |  |
| 8 - 14           | TRAVER STREET PHASE I, IIA & IIB  |  |
| 15               | JOHN A WOODS DRIVE - PHASE I & II |  |
|                  | REMOVALS                          |  |
| 16               | BARTON DRIVE                      |  |
| 17               | BROOKSIDE DRIVE                   |  |
| 18 - 20          | TRAVER STREET                     |  |
| 21               | JOHN A WOODS DRIVE                |  |
|                  | PROPOSED SIDEWALK                 |  |
| 22               | BARTON DRIVE                      |  |
| 23               | BROOKSIDE DRIVE                   |  |
| 24 - 29          | TRAVER STREET                     |  |
| 30               | JOHN A WOODS DRIVE                |  |
|                  | INTERSECTION GRADES               |  |
| 31               | BARTON DRIVE                      |  |
| 32               | BROOKSIDE DRIVE                   |  |
| 33               | TRAVER STREET                     |  |
| 34               | JOHN A WOODS DRIVE                |  |

## JOHN A WOODS DRIVE BENCHMARKS ELEV DESCRIPTION BM# ND RR SPIKE IN W. SIDE OF U.P. @ N.E. CORNER OF PEAR ST. AND JOHN A. WOODS (BK 1104 P 51) SET RR SPIKE IN N.W. SIDE OF U.P. @ S.E. CORNER OF 848.259 9 JOHN A. WOODS AND PONTIAC TRAIL. SET RR SPIKE IN W. SIDE OF L.P. ON E. SIDE OF PEAR ST. 10 850.560 BETWEEN HSE NO.'S 1544 AND 1548. SET RR SPIKE IN S.E. SIDE OF L.P. @ N.W. CORNER OF 11 848.235 PEAR ST. AND APPLE ST. SET RR SPIKE IN S.W. SIDE OF U.P. @ N.E. CORNER OF 12 APPLE ST. AND PONTIAC TRAIL. FND MAG NAIL IN S. SIDE OF U.P. ON W. SIDE OF PEAR ST. 840.418 13 @ BEND IN ROAD SET RR SPIKE IN W. SIDE OF U.P. ON E. SIDE OF TRAVER 834.919 14