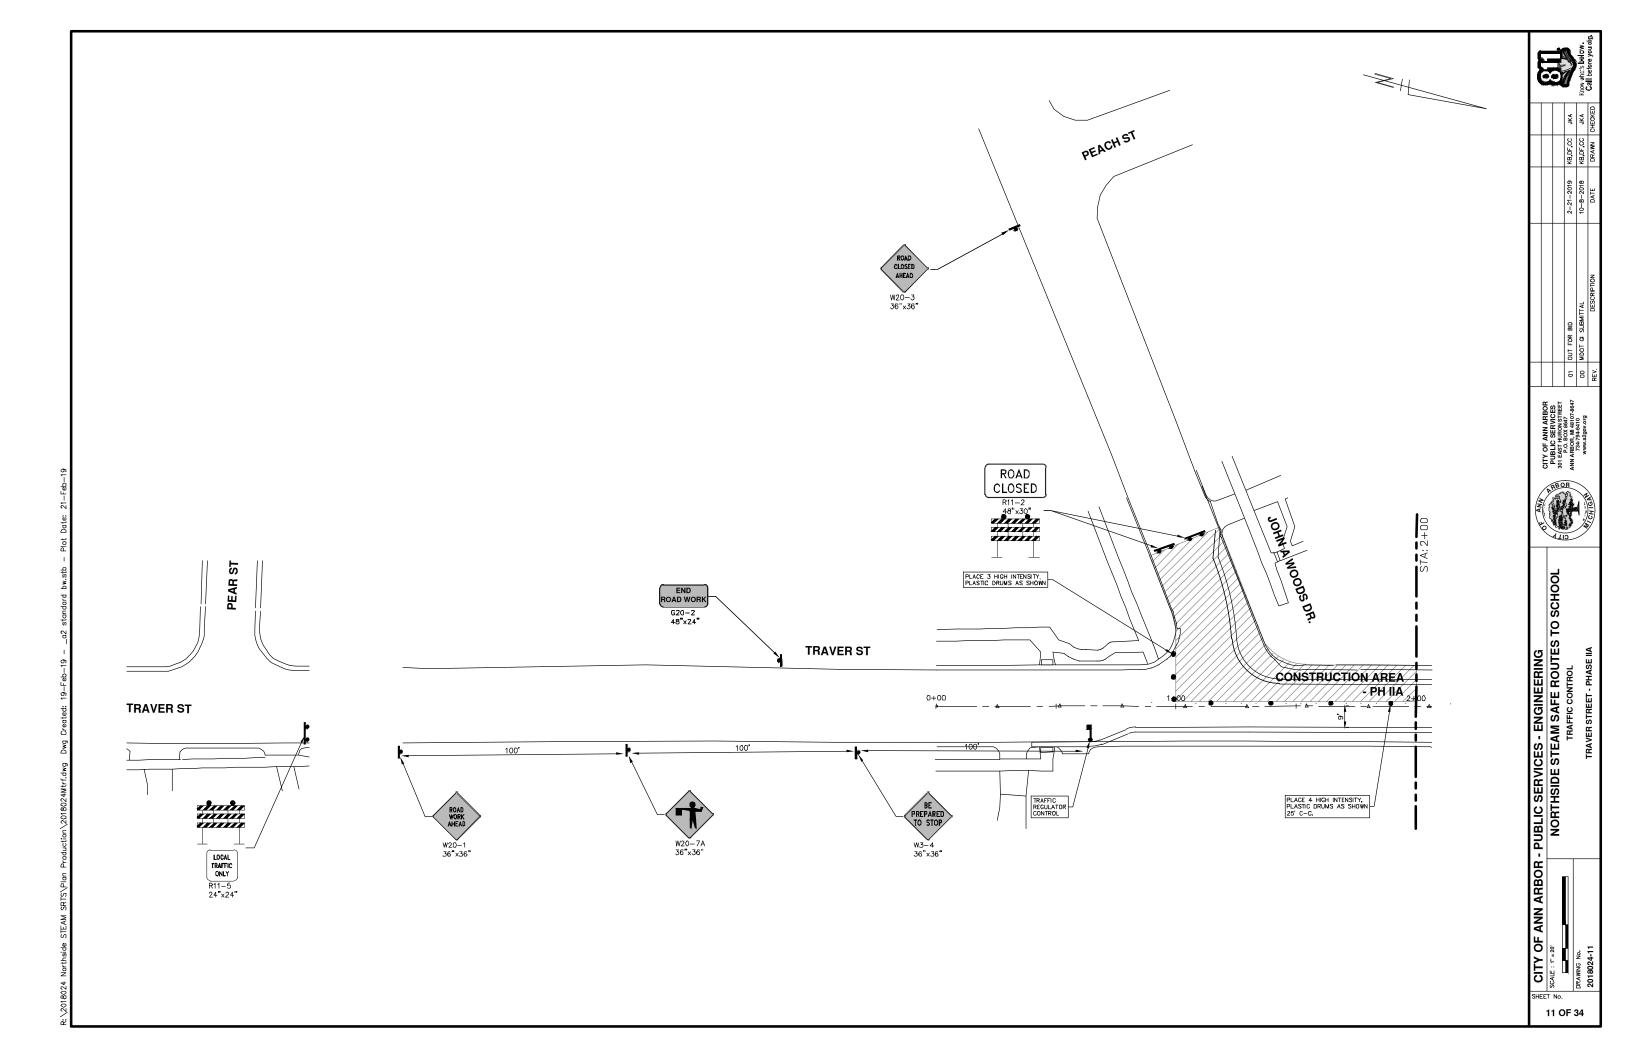

# NORTHSIDE STEAM SAFE ROUTES TO SCHOOL

**MDOT JOB NO. 204944-A** 

**MDOT CONTROL SECTION NO. TA 81000** 

| SHEET LIST TABLE |                                   |  |
|------------------|-----------------------------------|--|
| SHEET<br>NUMBER  | SHEET TITLE                       |  |
| 1                | COVER SHEET                       |  |
| 2                | LEGEND AND NOTES                  |  |
| 3                | SESC NOTES AND DETAILS            |  |
| 4                | TYPICAL SECTIONS                  |  |
|                  | TRAFFIC CONTROL                   |  |
| 5                | BARTON DRIVE                      |  |
| 6 - 7            | BROOKSIDE DRIVE - PHASE I & II    |  |
| 8 - 14           | TRAVER STREET PHASE I, IIA & IIB  |  |
| 15               | JOHN A WOODS DRIVE - PHASE I & II |  |
|                  | REMOVALS                          |  |
| 16               | BARTON DRIVE                      |  |
| 17               | BROOKSIDE DRIVE                   |  |
| 18 - 20          | TRAVER STREET                     |  |
| 21               | JOHN A WOODS DRIVE                |  |
|                  | PROPOSED SIDEWALK                 |  |
| 22               | BARTON DRIVE                      |  |
| 23               | BROOKSIDE DRIVE                   |  |
| 24 - 29          | TRAVER STREET                     |  |
| 30               | JOHN A WOODS DRIVE                |  |
|                  | INTERSECTION GRADES               |  |
| 31               | BARTON DRIVE                      |  |
| 32               | BROOKSIDE DRIVE                   |  |
| 33               | TRAVER STREET                     |  |
| 34               | JOHN A WOODS DRIVE                |  |