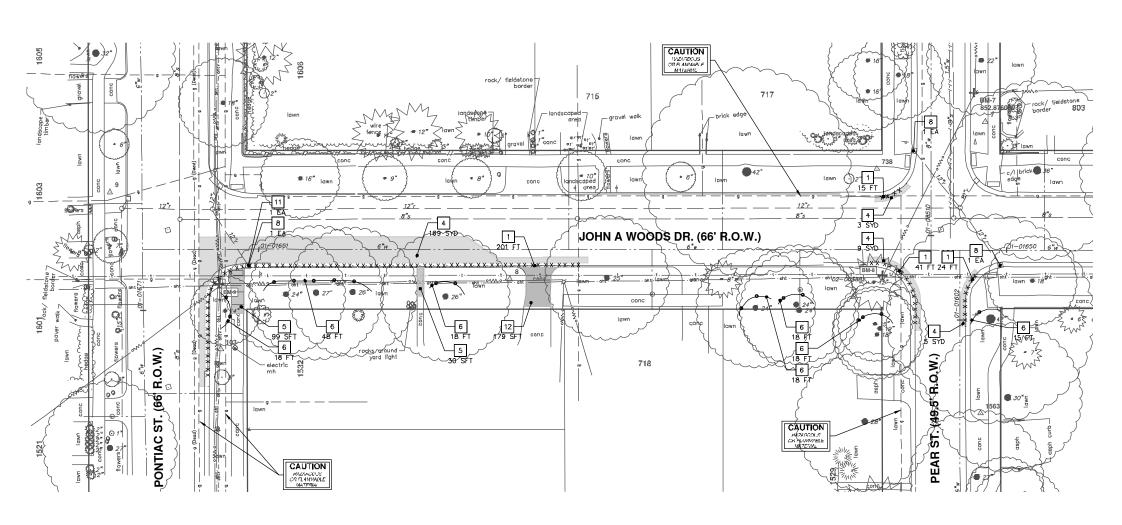

CH TO 36 INCH (EA)      |  |  |
| 4   | HMA SURFACE, REM+ (SYD)                  |  |  |
| 5   | _SIDEWALK, REM, MODIFIED* (SFT)          |  |  |
| 6   | FENCE, PROTECTIVE (FT)                   |  |  |
| 7   | _CURB, REM, MODIFIED (FT)                |  |  |
| 8   | _EROSION CONTROL, INLET FILTER           |  |  |
| 9   | EROSION CONTROL, SILT FENCE              |  |  |
| 10  | SEWER, REM, LESS THAN 24 INCH (FT)       |  |  |
| 11  | DR STRUCTURE, REM (EA)                   |  |  |
| 12  | _DRIVEWAY APPROACH, REM, MODIFIED* (SFT) |  |  |
| 13  | TRIMMING TREE (EA)                       |  |  |
| RBO | REMOVE BY OTHERS                         |  |  |

\*SAWCUT FULL DEPTH AT REMOVAL LIMITS

CITY OF ANN ARBOR - PUBLIC SERVICES - ENGINEERING

SCALE PLAN: 1"= 20

REMOVALS

REMOVALS

REMOVALS





2019

| CITY OF ANN ARBOR                         |      |                     |        |
|-------------------------------------------|------|---------------------|--------|
| 301 EAST HURON STREET                     |      |                     |        |
| P.O. BOX 8647<br>ANN ARBOR, MI 48107-8647 | ΙD   | 01 OUT FOR BID      | 2-21-2 |
| 734-794-6410<br>www.a2gov.org             | 8    | 00 MDDT & SUBMITTAL | 10-8-2 |
|                                           | REV. | DESCRIPTION         | DAT    |

SCALE PLANN ARBOR - PUBLIC SERVICES - ENGINEERING
SCALE PLANN 1°= 20

REMOVALS
REMOVALS
REMOVALS



00 REV

1110

CITY OF ANN ARBOR - PUBLIC SERVICES - ENGINEERING
SCALE PLAN: 1"= 20

NORTHSIDE STEAM SAFE ROUTES TO SCHOOL
PROPROSED SIDEWALK
PROPROSED SIDEWALK
PROPROSED SIDEWALK