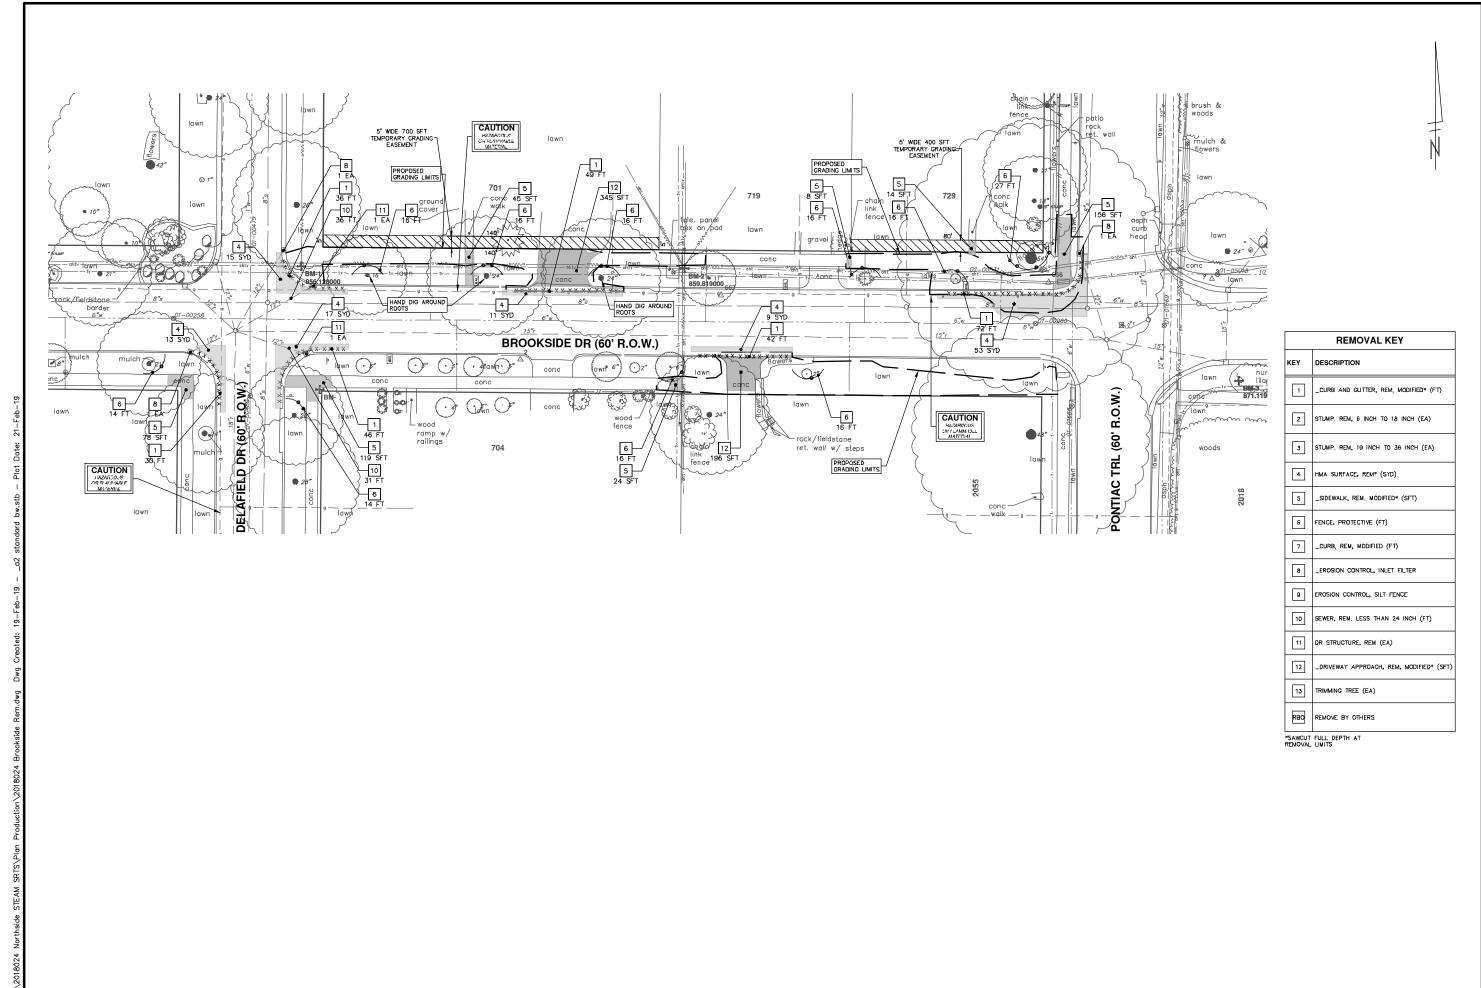

# NORTHSIDE STEAM SAFE ROUTES TO SCHOOL

**MDOT JOB NO. 204944-A** 

**MDOT CONTROL SECTION NO. TA 81000** 

| SHEET LIST TABLE |                                   |  |
|------------------|-----------------------------------|--|
| SHEET<br>NUMBER  | SHEET TITLE                       |  |
| 1                | COVER SHEET                       |  |
| 2                | LEGEND AND NOTES                  |  |
| 3                | SESC NOTES AND DETAILS            |  |
| 4                | TYPICAL SECTIONS                  |  |
|                  | TRAFFIC CONTROL                   |  |
| 5                | BARTON DRIVE                      |  |
| 6 - 7            | BROOKSIDE DRIVE - PHASE I & II    |  |
| 8 - 14           | TRAVER STREET PHASE I, IIA & IIB  |  |
| 15               | JOHN A WOODS DRIVE - PHASE I & II |  |
|                  | REMOVALS                          |  |
| 16               | BARTON DRIVE                      |  |
| 17               | BROOKSIDE DRIVE                   |  |
| 18 - 20          | TRAVER STREET                     |  |
| 21               | JOHN A WOODS DRIVE                |  |
|                  | PROPOSED SIDEWALK                 |  |
| 22               | BARTON DRIVE                      |  |
| 23               | BROOKSIDE DRIVE                   |  |
| 24 - 29          | TRAVER STREET                     |  |
| 30               | JOHN A WOODS DRIVE                |  |
|                  | INTERSECTION GRADES               |  |
| 31               | BARTON DRIVE                      |  |
| 32               | BROOKSIDE DRIVE                   |  |
| 33               | TRAVER STREET                     |  |
| 34               | JOHN A WOODS DRIVE                |  |