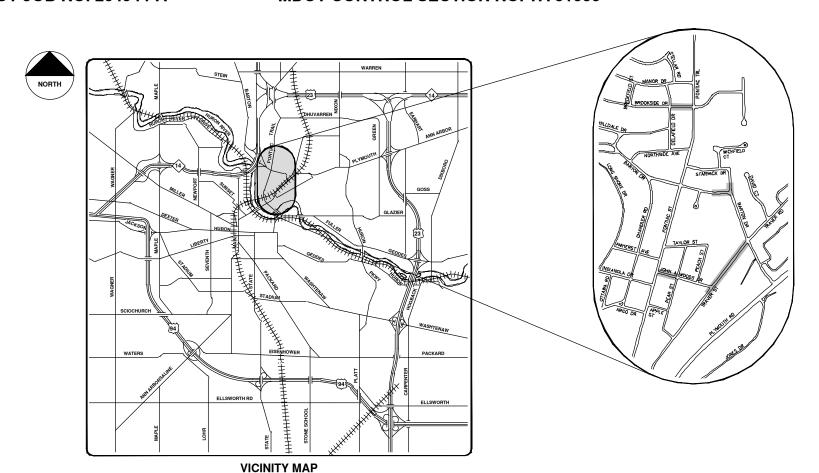

# NORTHSIDE STEAM SAFE ROUTES TO SCHOOL

**MDOT JOB NO. 204944-A** 

**MDOT CONTROL SECTION NO. TA 81000** 

| SHEET LIST TABLE |                                   |  |
|------------------|-----------------------------------|--|
| SHEET<br>NUMBER  | SHEET TITLE                       |  |
| 1                | COVER SHEET                       |  |
| 2                | LEGEND AND NOTES                  |  |
| 3                | SESC NOTES AND DETAILS            |  |
| 4                | TYPICAL SECTIONS                  |  |
|                  | TRAFFIC CONTROL                   |  |
| 5                | BARTON DRIVE                      |  |
| 6 - 7            | BROOKSIDE DRIVE - PHASE I & II    |  |
| 8 - 14           | TRAVER STREET PHASE I, IIA & IIB  |  |
| 15               | JOHN A WOODS DRIVE - PHASE I & II |  |
|                  | REMOVALS                          |  |
| 16               | BARTON DRIVE                      |  |
| 17               | BROOKSIDE DRIVE                   |  |
| 18 - 20          | TRAVER STREET                     |  |
| 21               | JOHN A WOODS DRIVE                |  |
|                  | PROPOSED SIDEWALK                 |  |
| 22               | BARTON DRIVE                      |  |
| 23               | BROOKSIDE DRIVE                   |  |
| 24 - 29          | TRAVER STREET                     |  |
| 30               | JOHN A WOODS DRIVE                |  |
|                  | INTERSECTION GRADES               |  |
| 31               | BARTON DRIVE                      |  |
| 32               | BROOKSIDE DRIVE                   |  |
| 33               | TRAVER STREET                     |  |
| 34               | JOHN A WOODS DRIVE                |  |