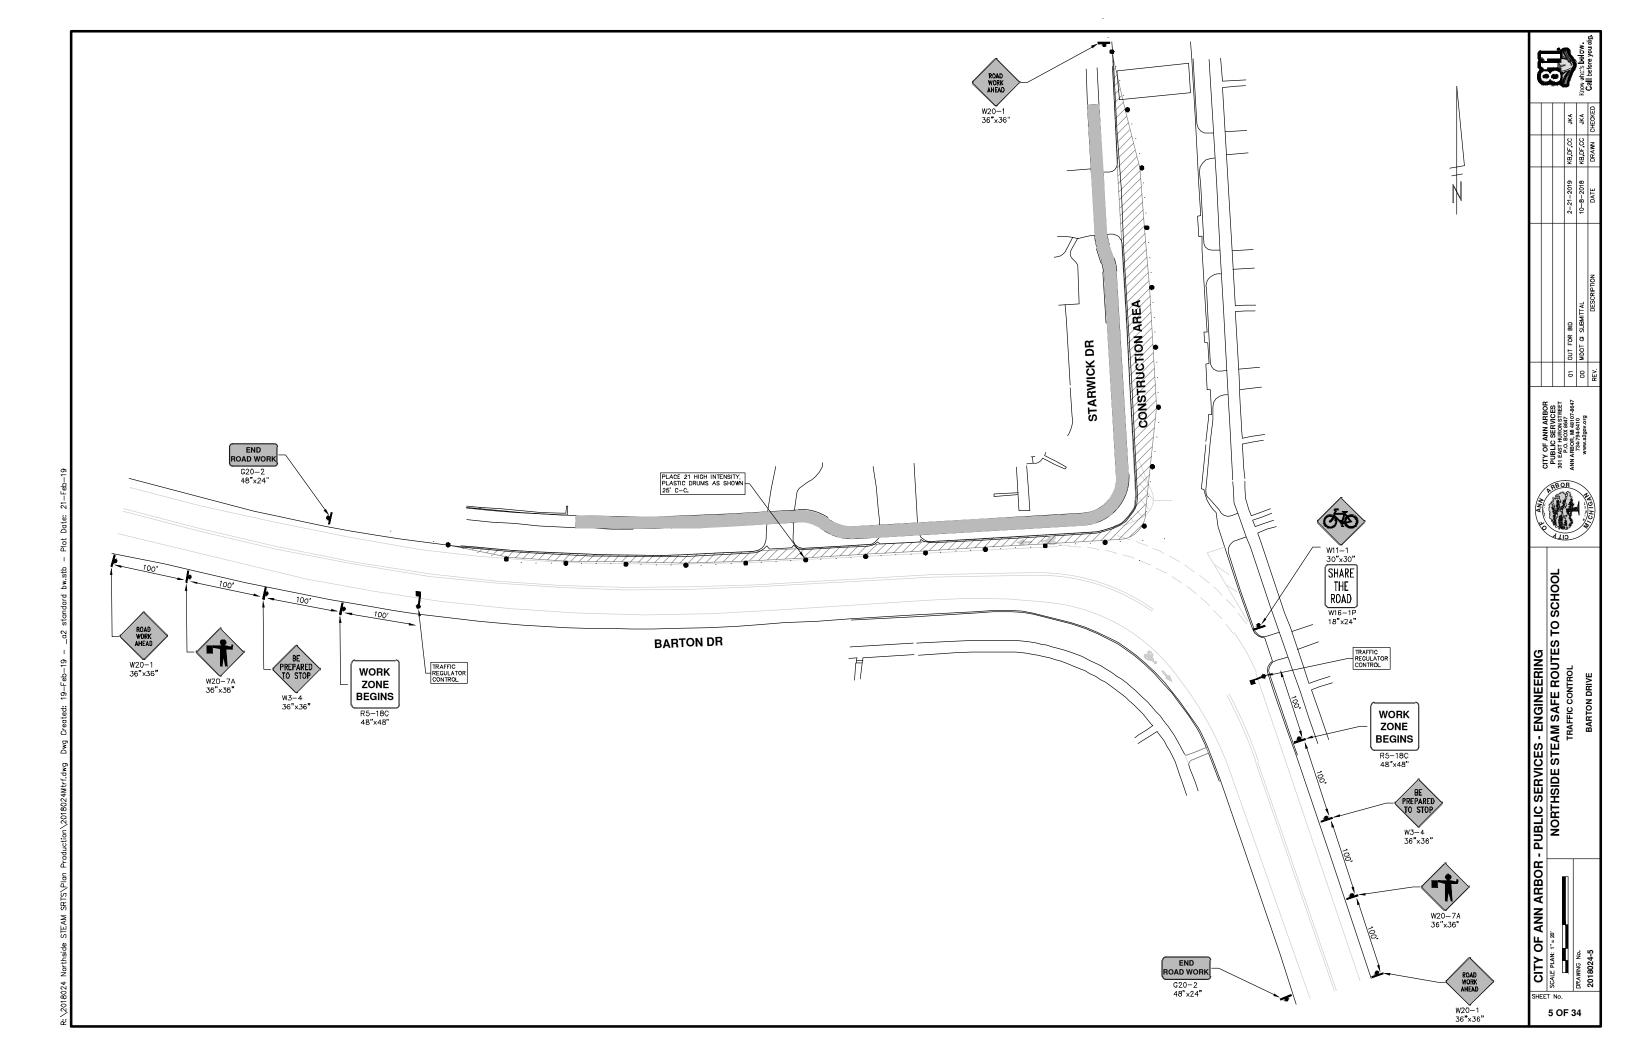

# NORTHSIDE STEAM SAFE ROUTES TO SCHOOL

**MDOT JOB NO. 204944-A** 

**MDOT CONTROL SECTION NO. TA 81000** 

| SHEET LIST TABLE |                                   |  |
|------------------|-----------------------------------|--|
| SHEET<br>NUMBER  | SHEET TITLE                       |  |
| 1                | COVER SHEET                       |  |
| 2                | LEGEND AND NOTES                  |  |
| 3                | SESC NOTES AND DETAILS            |  |
| 4                | TYPICAL SECTIONS                  |  |
|                  | TRAFFIC CONTROL                   |  |
| 5                | BARTON DRIVE                      |  |
| 6 - 7            | BROOKSIDE DRIVE - PHASE I & II    |  |
| 8 - 14           | TRAVER STREET PHASE I, IIA & IIB  |  |
| 15               | JOHN A WOODS DRIVE - PHASE I & II |  |
|                  | REMOVALS                          |  |
| 16               | BARTON DRIVE                      |  |
| 17               | BROOKSIDE DRIVE                   |  |
| 18 - 20          | TRAVER STREET                     |  |
| 21               | JOHN A WOODS DRIVE                |  |
|                  | PROPOSED SIDEWALK                 |  |
| 22               | BARTON DRIVE                      |  |
| 23               | BROOKSIDE DRIVE                   |  |
| 24 - 29          | TRAVER STREET                     |  |
| 30               | JOHN A WOODS DRIVE                |  |
|                  | INTERSECTION GRADES               |  |
| 31               | BARTON DRIVE                      |  |
| 32               | BROOKSIDE DRIVE                   |  |
| 33               | TRAVER STREET                     |  |
| 34               | JOHN A WOODS DRIVE                |  |