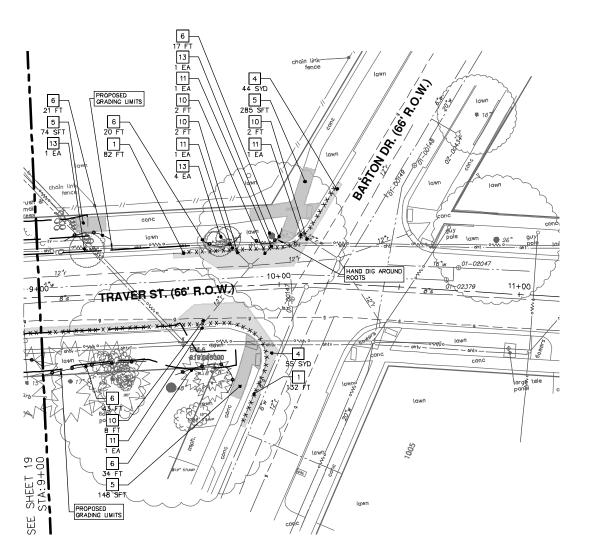

SCH 2 SERVICES - ENGINEERING HSIDE STEAM SAFE ROUTES

PUBLIC (

ARBOF

ANN

CITY













CITY OF ANN ARBOR - PUBLIC SERVICES - ENGINEERING

SCALE: 1" = 20"

NORTHSIDE STEAM SAFE ROUTES TO SCHOOL

TRAFFIC CONTROL

TRAFFIC CONTROL









CITY OF ANN ARBOR - PUBLIC SERVICES - ENGINEERING

SCALE: 1" = 20

TRAFFIC CONTROL

TRAFFIC CONTROL









(III)

SCALE PLAN. 1"-3"

SCALE PLAN. 1"-3"

NORTHSIDE STEAM SAFE ROUTES TO SCHOOL

REMOVALS

REMOVALS



00 REV



SCALE PLAN. 1"= 20"

NORTHSIDE STEAM SAFE ROUTES TO SCHOOL

REMOVALS





CITY OF ANN ARBOR - PUBLIC SERVICES - ENGINEERING

SCALE PLAN. 17-2 20

NORTHSIDE STEAM SAFE ROUTES TO SCHOOL

REMOVALS



ATID. CITY OF ANN ARBOR - PUBLIC SERVICES - ENGINEERING
SCALE PLAN: 1-20
NORTHSIDE STEAM SAFE ROUTES TO SCHOOL
REMOVALS
REMOVALS





|     | REMOVAL KEY                              |  |  |
|-----|------------------------------------------|--|--|
| KEY | DESCRIPTION                              |  |  |
| 1   | _CURB AND GUTTER, REM, MODIFIED* (FT)    |  |  |
| 2   | STUMP, REM, 6 INCH TO 18 INCH (EA)       |  |  |
| 3   | STUMP, REM, 19 INCH TO 36 INCH (EA)      |  |  |
| 4   | HMA SURFACE, REM+ (SYD)                  |  |  |
| 5   | _SIDEWALK, REM, MODIFIED* (SFT)          |  |  |
| 6   | FENCE, PROTECTIVE (FT)                   |  |  |
| 7   | _CURB, REM, MODIFIED (FT)                |  |  |
| 8   | _EROSION CONTROL, INLET FILTER           |  |  |
| 9   | EROSION CONTROL, SILT FENCE              |  |  |
| 10  | SEWER, REM, LESS THAN 24 INCH (FT)       |  |  |
| 11  | DR STRUCTURE, REM (EA)                   |  |  |