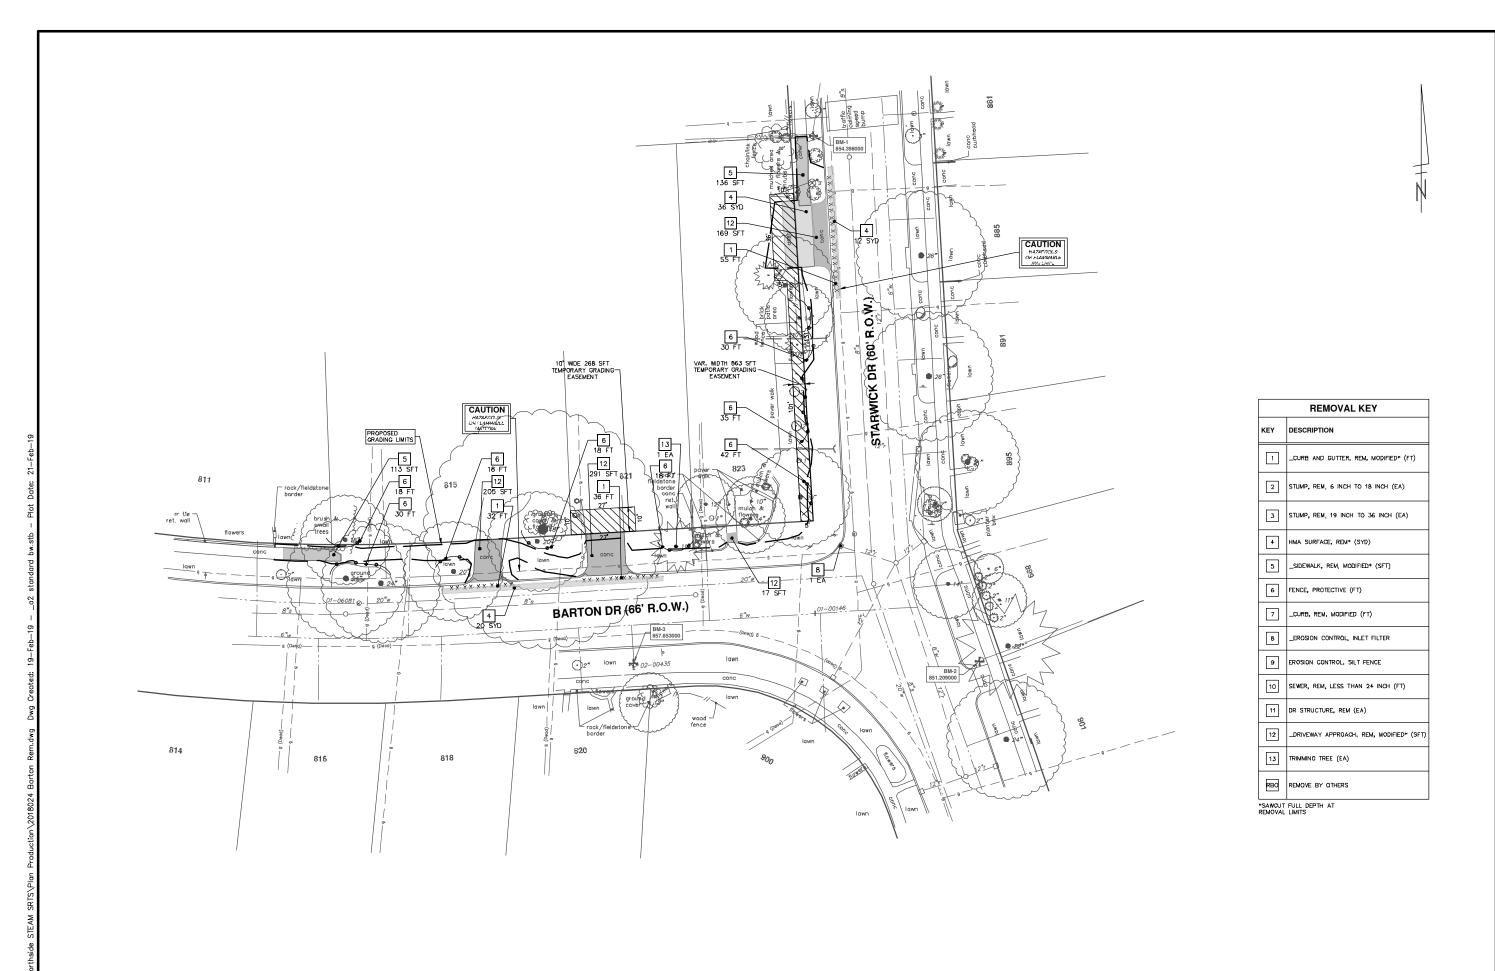

# NORTHSIDE STEAM SAFE ROUTES TO SCHOOL

**MDOT JOB NO. 204944-A** 

**MDOT CONTROL SECTION NO. TA 81000** 

| SHEET LIST TABLE |                                   |  |
|------------------|-----------------------------------|--|
| SHEET<br>NUMBER  | SHEET TITLE                       |  |
| 1                | COVER SHEET                       |  |
| 2                | LEGEND AND NOTES                  |  |
| 3                | SESC NOTES AND DETAILS            |  |
| 4                | TYPICAL SECTIONS                  |  |
|                  | TRAFFIC CONTROL                   |  |
| 5                | BARTON DRIVE                      |  |
| 6 - 7            | BROOKSIDE DRIVE - PHASE I & II    |  |
| 8 - 14           | TRAVER STREET PHASE I, IIA & IIB  |  |
| 15               | JOHN A WOODS DRIVE - PHASE I & II |  |
|                  | REMOVALS                          |  |
| 16               | BARTON DRIVE                      |  |
| 17               | BROOKSIDE DRIVE                   |  |
| 18 - 20          | TRAVER STREET                     |  |
| 21               | JOHN A WOODS DRIVE                |  |
|                  | PROPOSED SIDEWALK                 |  |
| 22               | BARTON DRIVE                      |  |
| 23               | BROOKSIDE DRIVE                   |  |
| 24 - 29          | TRAVER STREET                     |  |
| 30               | JOHN A WOODS DRIVE                |  |
|                  | INTERSECTION GRADES               |  |
| 31               | BARTON DRIVE                      |  |
| 32               | BROOKSIDE DRIVE                   |  |
| 33               | TRAVER STREET                     |  |
| 34               | JOHN A WOODS DRIVE                |  |