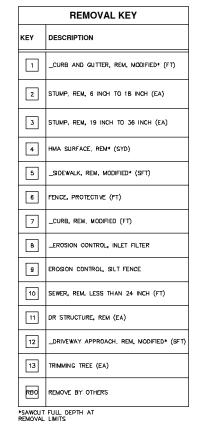

TO 36 INCH (EA)      |  |  |
| 4   | HMA SURFACE, REM+ (SYD)                  |  |  |
| 5   | _SIDEWALK, REM, MODIFIED* (SFT)          |  |  |
| 6   | FENCE, PROTECTIVE (FT)                   |  |  |
| 7   | _CURB, REM, MODIFIED (FT)                |  |  |
| 8   | _EROSION CONTROL, INLET FILTER           |  |  |
| 9   | EROSION CONTROL, SILT FENCE              |  |  |
| 10  | SEWER, REM, LESS THAN 24 INCH (FT)       |  |  |
| 11  | DR STRUCTURE, REM (EA)                   |  |  |
| 12  | _DRIVEWAY APPROACH, REM, MODIFIED* (SFT) |  |  |
| 13  | TRIMMING TREE (EA)                       |  |  |
| RBO | REMOVE BY OTHERS                         |  |  |

\*SAWCUT FULL DEPTH AT REMOVAL LIMITS

CITY OF ANN ARBOR - PUBLIC SERVICES - ENGINEERING

SCALE PLAN: 1"= 20

REMOVALS

REMOVALS

REMOVALS





2019

| CITY OF ANN ARBOR                         |      |                     |        |
|-------------------------------------------|------|---------------------|--------|
| 301 EAST HURON STREET                     |      |                     |        |
| P.O. BOX 8647<br>ANN ARBOR, MI 48107-8647 | ΙD   | 01 OUT FOR BID      | 2-21-2 |
| 734-794-6410<br>www.a2gov.org             | 8    | 00 MDDT & SUBMITTAL | 10-8-2 |
|                                           | REV. | DESCRIPTION         | DAT    |

SCALE PLANN ARBOR - PUBLIC SERVICES - ENGINEERING
SCALE PLANN 1°= 20

REMOVALS
REMOVALS
REMOVALS



00 REV

1110

CITY OF ANN ARBOR - PUBLIC SERVICES - ENGINEERING
SCALE PLAN: 1"= 20

NORTHSIDE STEAM SAFE ROUTES TO SCHOOL
PROPROSED SIDEWALK
PROPROSED SIDEWALK
PROPROSED SIDEWALK







0