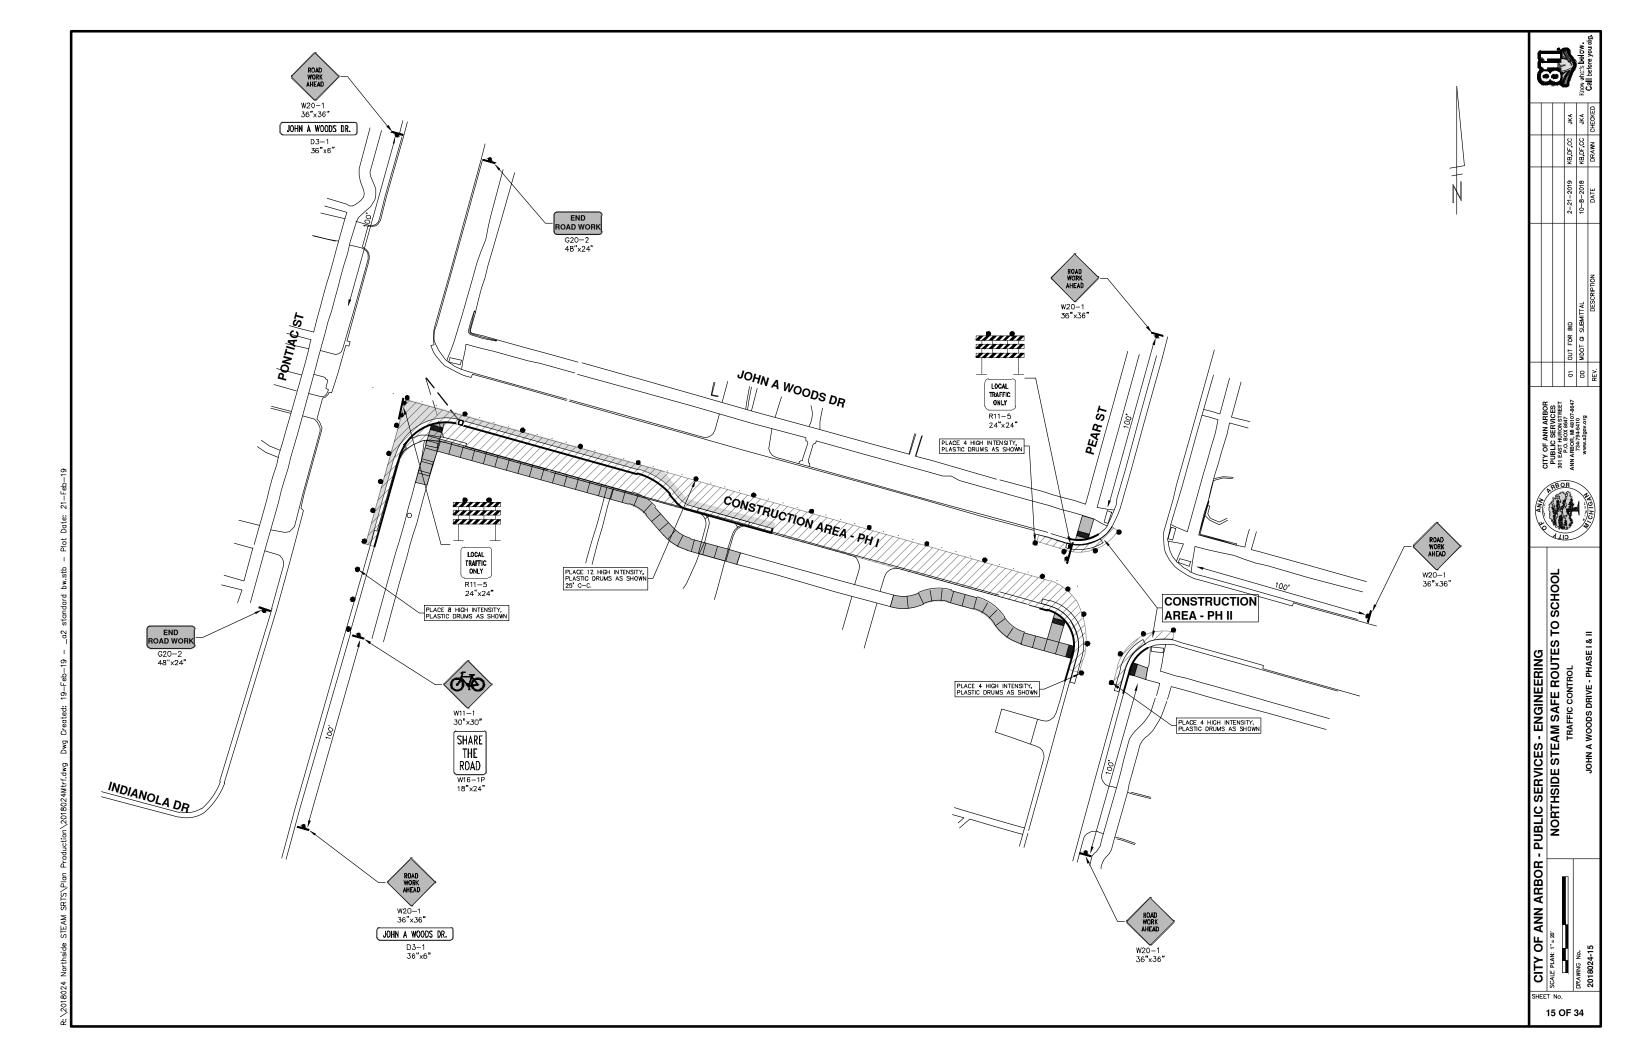

|   |  | кв,пг,сс    | кв,рг,сс         | DRAWN       |
| OUT FOR BID MODT & SUBMIT                                              |   |  | 2-21-2019   | 10-8-2018        | DATE        |
| 00 REV.                                                                |   |  | OUT FOR BID | MDDT & SUBMITTAL | DESCRIPTION |
|                                                                        | l |  | Ω           | 8                | REV.        |



SCH 2 SERVICES - ENGINEERING HSIDE STEAM SAFE ROUTES

PUBLIC (

ARBOF

ANN

CITY













CITY OF ANN ARBOR - PUBLIC SERVICES - ENGINEERING

SCALE: 1" = 20"

NORTHSIDE STEAM SAFE ROUTES TO SCHOOL

TRAFFIC CONTROL

TRAFFIC CONTROL









CITY OF ANN ARBOR - PUBLIC SERVICES - ENGINEERING

SCALE: 1" = 20

TRAFFIC CONTROL

TRAFFIC CONTROL









(III)

SCALE PLAN. 1"-3"

SCALE PLAN. 1"-3"

NORTHSIDE STEAM SAFE ROUTES TO SCHOOL

REMOVALS

REMOVALS



00 REV



SCALE PLAN. 1"= 20"

NORTHSIDE STEAM SAFE ROUTES TO SCHOOL

REMOVALS





CITY OF ANN ARBOR - PUBLIC SERVICES - ENGINEERING

SCALE PLAN. 17-2 20

NORTHSIDE STEAM SAFE ROUTES TO SCHOOL

REMOVALS



ATID. CITY OF ANN ARBOR - PUBLIC SERVICES - ENGINEERING
SCALE PLAN: 1-20
NORTHSIDE STEAM SAFE ROUTES TO SCHOOL
REMOVALS
REMOVALS





|     | REMOVAL KEY                              |  |  |
|-----|------------------------------------------|--|--|
| KEY | DESCRIPTION                              |  |  |
| 1   | _CURB AND GUTTER, REM, MODIFIED* (FT)    |  |  |
| 2   | STUMP, REM, 6 INCH TO 18 INCH (EA)       |  |  |
| 3   | STUMP, REM, 19 INCH TO 36 INCH (EA)      |  |  |
| 4   |