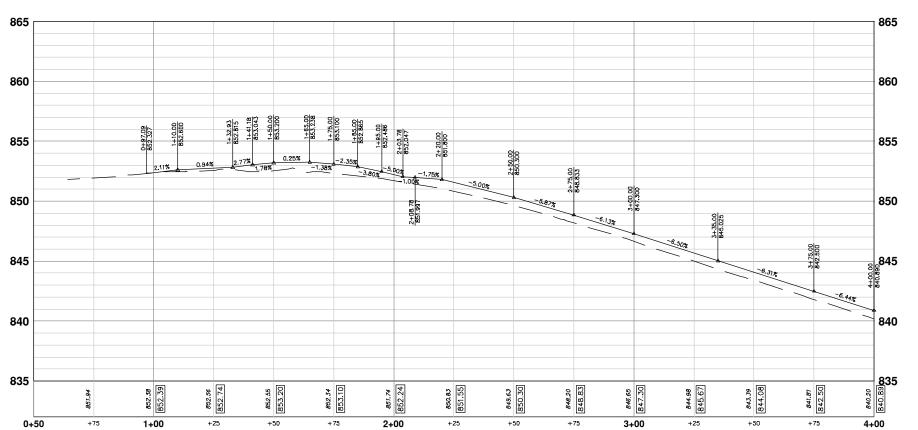

## JOHN A WOODS DRIVE BENCHMARKS ELEV DESCRIPTION BM# ND RR SPIKE IN W. SIDE OF U.P. @ N.E. CORNER OF PEAR ST. AND JOHN A. WOODS (BK 1104 P 51) SET RR SPIKE IN N.W. SIDE OF U.P. @ S.E. CORNER OF 848.259 9 JOHN A. WOODS AND PONTIAC TRAIL. SET RR SPIKE IN W. SIDE OF L.P. ON E. SIDE OF PEAR ST. 10 850.560 BETWEEN HSE NO.'S 1544 AND 1548. SET RR SPIKE IN S.E. SIDE OF L.P. @ N.W. CORNER OF 11 848.235 PEAR ST. AND APPLE ST. SET RR SPIKE IN S.W. SIDE OF U.P. @ N.E. CORNER OF 12 APPLE ST. AND PONTIAC TRAIL. FND MAG NAIL IN S. SIDE OF U.P. ON W. SIDE OF PEAR ST. 840.418 13 @ BEND IN ROAD SET RR SPIKE IN W. SIDE OF U.P. ON E. SIDE OF TRAVER 834.919 14

|                                                       | ENCHMARKS                                                      |
|-------------------------------------------------------|----------------------------------------------------------------|
| BM # ELEV DESCRIPTION                                 |                                                                |
| I   1   856 580                                       | DE OF L.P. @ N.W. CORNER OF<br>A. WOODS (BK 1104 P 52)         |
| 2 853.630 FND "BM SPIKE" IN N. S                      | IDE OF U.P. @ S.E. CORNER OF                                   |
| JOHN A. WOODS AND T                                   | TRAVER ST.                                                     |
| 3 855.883 FND RR SPIKE IN S. SID                      | DE OF U.P. @ N.W. CORNER OF JOHN                               |
| A. WOODS AND TRAVE                                    | R ST.                                                          |
| 7   4   833 074                                       | DE OF L.P. ON E. SIDE OF TRAVER ST.<br>PRIVE FOR HSE NO. 1616. |
| 5 821.794 SET RR SPIKE IN U.P. C                      | N W. SIDE OF TRAVER ST. POLE IS                                |
| 75± N. OF CL DRIVE FO                                 | R HSE NO. 1643.                                                |
| 6 819.055 SET RR SPIKE IN W. SIE                      | DE OF U.P. @ S.W. CORNER OF                                    |
| TRAVER ST. AND BART                                   | ON DR.                                                         |
| 7 852.876 FND RR SPIKE IN W. SIE                      | DE OF U.P. @ N.E. CORNER OF PEAR                               |
| ST. AND JOHN A. WOOL                                  | DS (BK 1104 P 51)                                              |
| 8 851.629 FND RR SPIKE IN N. SID ST. AND JOHN A. WOOL | DE OF L.P. @ S.W. CORNER OF PEAR<br>DS (BK 1104 P 52)          |