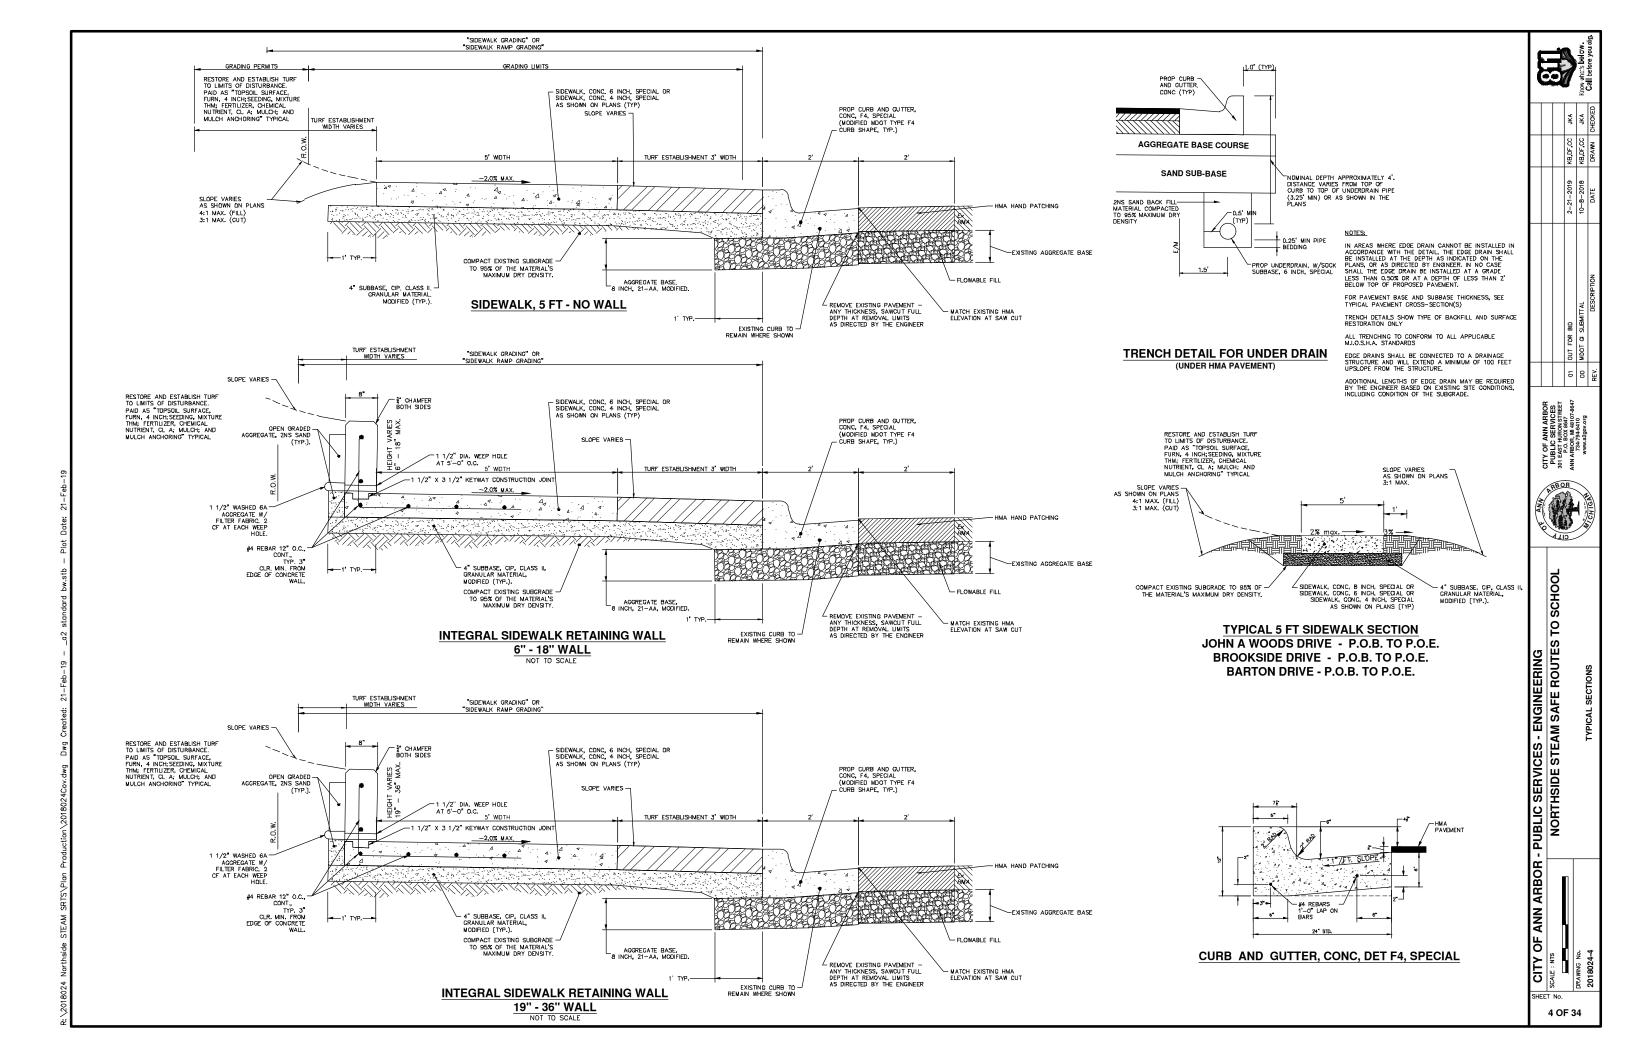

## **GENERAL NOTES:**

- Driveways and entrances to buildings, real property, and the like shall not be blocked except for short durations and only when approved by the Engineer. Vehicular and pedestrian access shall be maintained at all times. It shall be the Contractor's responsibility coordinate all necessary driveway with the property owner(s) and resident(s) in the areas of construction.
- 2. The location and depth of all existing utilities and service leads are to be field verified by the Contractor prior to construction.
- During non-working hours no more than ten (10) feet of trench shall remain open; any open trench shall be properly secured with protective fencing. This work shall be included in the fencing. This work shall be included in un-items of work being undertaken and will not be paid for separately.
- 4. The location of material stock piles and on-site
- All excavation required for project grading within the project limits, including proposed pavement, sidewalk, and sidewalk ramps shall be included in "Sidewalk Grading" or "Sidewalk Ramp Grading".
- 6. Excavation, earth behind curb and gutter shall be included in "Sidewalk Grading" or Ramp Grading". All backfill under proposed concrete pavements such as drive approaches, ramps, sidewalk, etc., shall be MDDT Class II Granular Material, compacted to 95% of its max. dry density and will be paid for as "Subbase, CIP, Class II, Granular Material, Modified." CIP, Class II, Granular Material, Modified.

  Blackfill for other areas must be approved by the Engineer and compacted to 95% of its max. dry density. No payment will be made for sub-base or aggregate base that extends beyond 12" behind the back of curb. Reference the Typical Cross Sections.
- Some storm sewer may unavoidably become damaged during construction, or it may be determined by the Engineer that existing storm sewer needs to be replaced. In either case the Engineer may direct the sewer to be removed and replaced. The removal of the existing sewer and/or drainage structures shall be included in the contract work items "Sewer, Rem, Less than 24 inch" or "Dr Structure, Rem"; and the replacement sewer shall be installed and paid for at the corresponding contract unit price, if contained within the contract, for the various types and sizes of

## 17. Place 6" (minimum) Class II Granular Material compacted to 95% of its max. dry density under drive approaches. This work shall be included in the contract item "Subbase, CIP, Class II,

Material, Modified,

- Granular Material, Modified."
- Granular Material, Modified."

  18. A uniform coat(s) of curing compound shall be appilled according to the Standard Specifications and Special Provisions regardless of the difficulty involved. The Contractor shall take care to prevent overspray when applying curing compound. Several different methods may need to be developed to protect various situations, but all methods used to prevent overspray of the curing compound shall be completely effective. Methods used shall be approved by the Engineer prior to use, however approval of a method does not guarantee success or acceptability. No additional compensation shall be made for complying with these requirements.