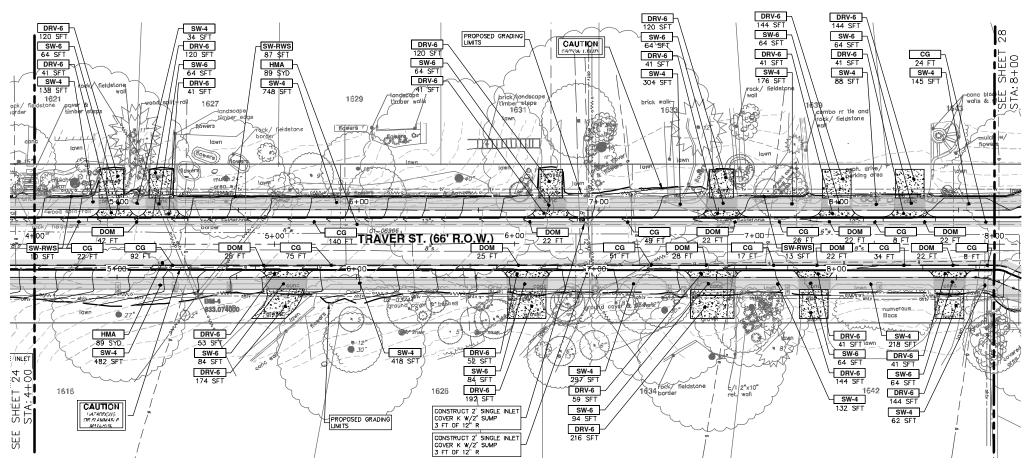

## **GENERAL NOTES:**

- Driveways and entrances to buildings, real property, and the like shall not be blocked except for short durations and only when approved by the Engineer. Vehicular and pedestrian access shall be maintained at all times. It shall be the Contractor's responsibility coordinate all necessary driveway with the property owner(s) and resident(s) in the areas of construction.
- 2. The location and depth of all existing utilities and service leads are to be field verified by the Contractor prior to construction.
- During non-working hours no more than ten (10) feet of trench shall remain open; any open trench shall be properly secured with protective fencing. This work shall be included in the fencing. This work shall be included in un-items of work being undertaken and will not be paid for separately.
- 4. The location of material stock piles and on-site
- All excavation required for project grading within the project limits, including proposed pavement, sidewalk, and sidewalk ramps shall be included in "Sidewalk Grading" or "Sidewalk Ramp Grading".
- 6. Excavation, earth behind curb and gutter shall be included in "Sidewalk Grading" or Ramp Grading". All backfill under proposed concrete pavements such as drive approaches, ramps, sidewalk, etc., shall be MDDT Class II Granular Material, compacted to 95% of its max. dry density and will be paid for as "Subbase, CIP, Class II, Granular Material, Modified." CIP, Class II, Granular Material, Modified.

  Blackfill for other areas must be approved by the Engineer and compacted to 95% of its max. dry density. No payment will be made for sub-base or aggregate base that extends beyond 12" behind the back of curb. Reference the Typical Cross Sections.
- Some storm sewer may unavoidably become damaged during construction, or it may be determined by the Engineer that existing storm sewer needs to be replaced. In either case the Engineer may direct the sewer to be removed and replaced. The removal of the existing sewer and/or drainage structures shall be included in the contract work items "Sewer, Rem, Less than 24 inch" or "Dr Structure, Rem"; and the replacement sewer shall be installed and paid for at the corresponding contract unit price, if contained within the contract, for the various types and sizes of

PRIVATE UTILITIES

ORESTRY

- 8. Where existing sewer and/or drainage structures are to be removed, they shall be properly disposed of off-site and the excavation shall be backfilled with MDOT Class II Granular Material compacted to 95% of its max. dry density. This work shall be included in the contract items "Sewer, Rem, Less than 24 inch" and/or "Dr Structure, Rem." "Dr Structure, Rem.
- All fittings, hydrants, valves and castings removed during construction shall become the property of the City of Ann Arbor. The Contractor shall stockpile and coordinate pick up by the City of Ann Arbor Public Works Staff.
- 10.Payment for drainage structure sumps where specified shall be included in the payment for the various drainage structures sizes and/or
- 11. Where pipes of different sizes or materials are joined, Fernco Flexible Couplings with stainless steel sheor rings shall be used. All costs associated with the installation of these devices shall be included in the payment for the sewer.
- 12. Where storm sewer is to be removed and replaced or added, all pipe shall be installed using the utility trench details shown elsewhere in the plan sheets and/or detailed in the specifications. Trench Details I and V require the use of MDOT Class II Granular Material.
- 13.If the Contractor encounters existing edge oran(s) during construction of the proposed drain(s) during construction of the proposed edge drains, inlet leads, or catch basins, it shall be capped at each end to prevent material from entering the pipe. The cost of this work will not be paid for separately, but shall be included in the particular item of work being performed when existing edge drain(s) are encountered.
- 14. Existing street name signs, guide, bus stop, and regulatory signs which conflict with the proposed construction shall be removed prior to construction, stored in a manner which will prevent damage, and re-set in locations as directed by the Engineer. This work will not be paid for separately, but shall be included in "Project Supervision."
- 15. All curb, sidewalk, driveway approach removals shall be approved by the Engineer before the work is performed.
- 16.Place 4" (minimum) thickness Class II Granular Material compacted to 95% of its max. dry density under concrete sidewalk as shown on the details. This work shall be included in the contract items "Subbase, CIP, Class II Granular

## 17. Place 6" (minimum) Class II Granular Material compacted to 95% of its max. dry density under drive approaches. This work shall be included in the contract item "Subbase, CIP, Class II,

Material, Modified,

- Granular Material, Modified."
- Granular Material, Modified."

  18. A uniform coat(s) of curing compound shall be appilled according to the Standard Specifications and Special Provisions regardless of the difficulty involved. The Contractor shall take care to prevent overspray when applying curing compound. Several different methods may need to be developed to protect various situations, but all methods used to prevent overspray of the curing compound shall be completely effective. Methods used shall be approved by the Engineer prior to use, however approval of a method does not guarantee success or acceptability. No additional compensation shall be made for complying with these requirements.