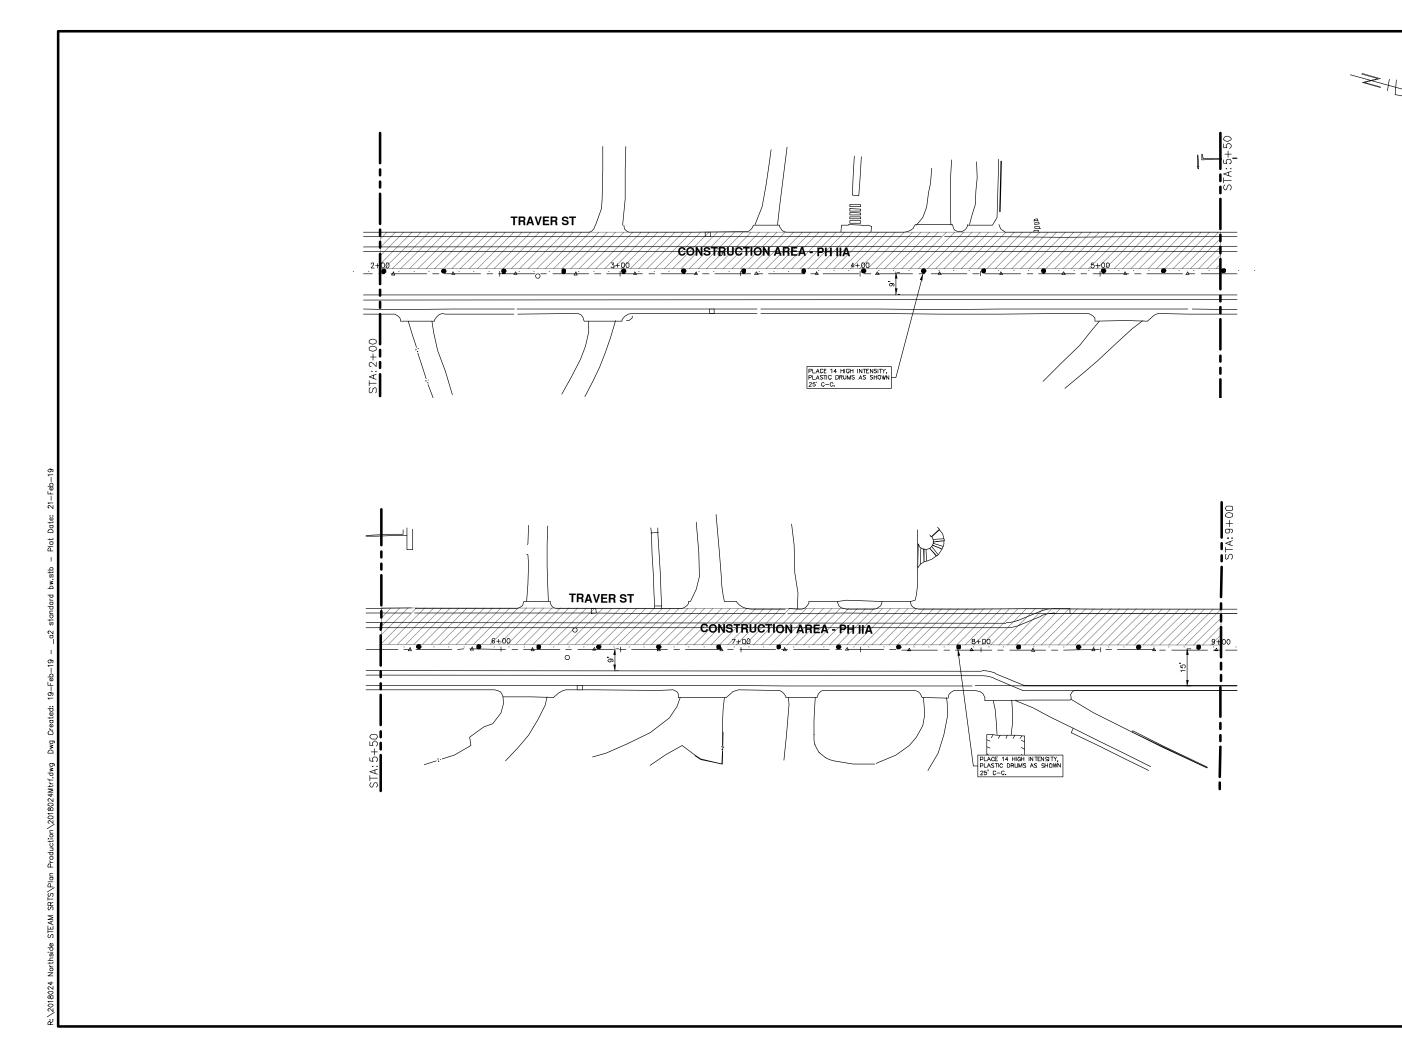

| _                | снескер     |
| OUT FOR BID MDOT GI SUBMITTAL DESCRIPTION                              |   |  | кв,пг,сс    | кв,рг,сс         | DRAWN       |
| OUT FOR BID MODT & SUBMIT                                              |   |  | 2-21-2019   | 10-8-2018        | DATE        |
| 00 REV.                                                                |   |  | OUT FOR BID | MDDT & SUBMITTAL | DESCRIPTION |
|                                                                        | l |  | Ω           | 8                | REV.        |



SCH 2 SERVICES - ENGINEERING HSIDE STEAM SAFE ROUTES

PUBLIC (

ARBOF

ANN

CITY













CITY OF ANN ARBOR - PUBLIC SERVICES - ENGINEERING

SCALE: 1" = 20"

NORTHSIDE STEAM SAFE ROUTES TO SCHOOL

TRAFFIC CONTROL

TRAFFIC CONTROL









CITY OF ANN ARBOR - PUBLIC SERVICES - ENGINEERING

SCALE: 1" = 20

TRAFFIC CONTROL

TRAFFIC CONTROL









(III)

SCALE PLAN. 1"-3"

SCALE PLAN. 1"-3"

NORTHSIDE STEAM SAFE ROUTES TO SCHOOL

REMOVALS

REMOVALS



00 REV



SCALE PLAN. 1"= 20"

NORTHSIDE STEAM SAFE ROUTES TO SCHOOL

REMOVALS





CITY OF ANN ARBOR - PUBLIC SERVICES - ENGINEERING

SCALE PLAN. 17-2 20

NORTHSIDE STEAM SAFE ROUTES TO SCHOOL

REMOVALS



ATID. CITY OF ANN ARBOR - PUBLIC SERVICES - ENGINEERING
SCALE PLAN: 1-20
NORTHSIDE STEAM SAFE ROUTES TO SCHOOL
REMOVALS
REMOVALS





|     | REMOVAL KEY                              |  |  |
|-----|------------------------------------------|--|--|
| KEY | DESCRIPTION                              |  |  |
| 1   | _CURB AND GUTTER, REM, MODIFIED* (FT)    |  |  |
| 2   | STUMP,