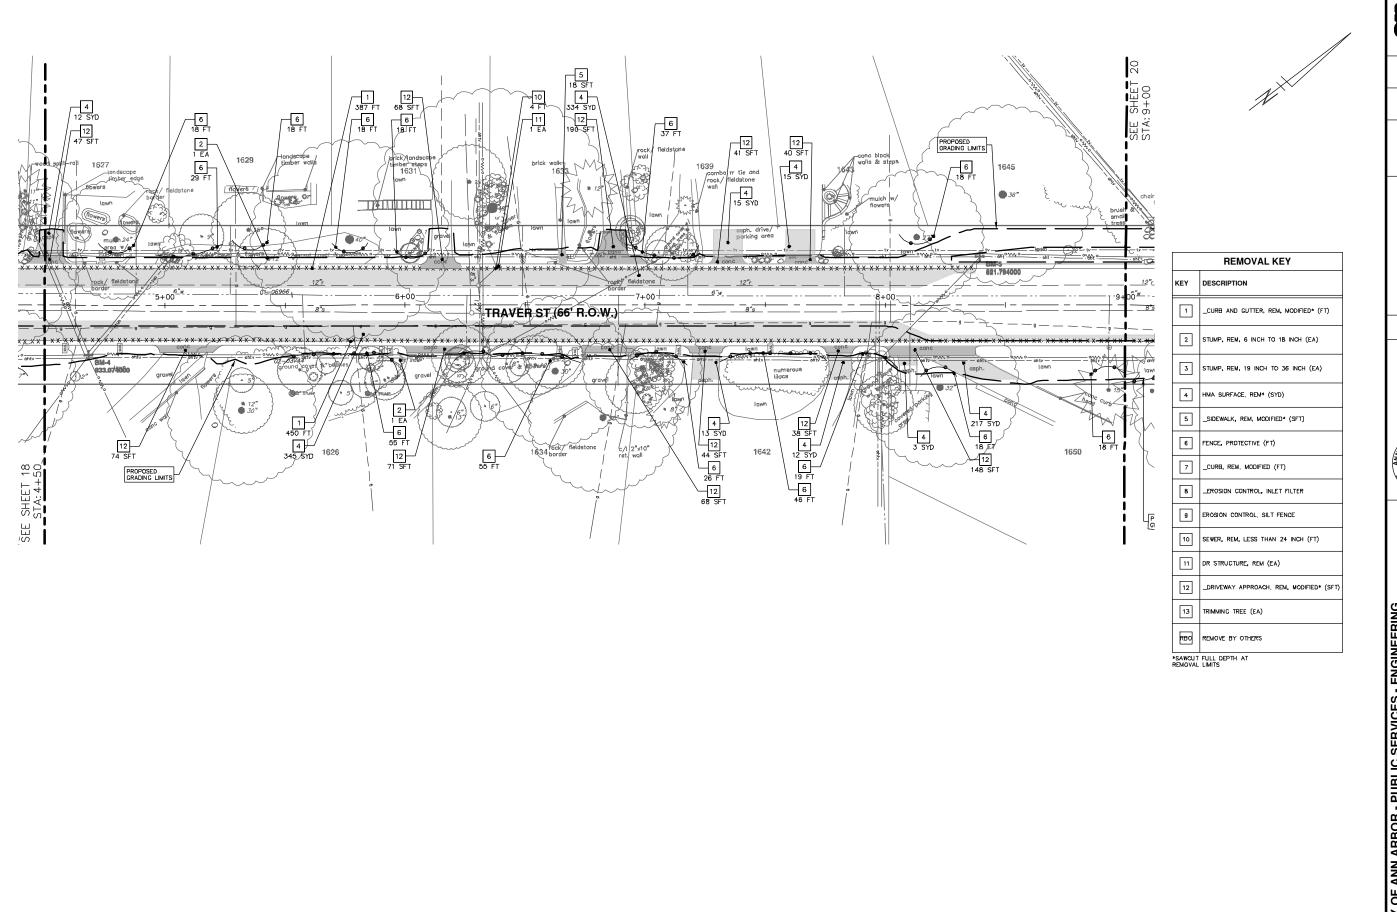

# NORTHSIDE STEAM SAFE ROUTES TO SCHOOL

**MDOT JOB NO. 204944-A** 

**MDOT CONTROL SECTION NO. TA 81000** 

| SHEET LIST TABLE |                                   |  |
|------------------|-----------------------------------|--|
| SHEET<br>NUMBER  | SHEET TITLE                       |  |
| 1                | COVER SHEET                       |  |
| 2                | LEGEND AND NOTES                  |  |
| 3                | SESC NOTES AND DETAILS            |  |
| 4                | TYPICAL SECTIONS                  |  |
|                  | TRAFFIC CONTROL                   |  |
| 5                | BARTON DRIVE                      |  |
| 6 - 7            | BROOKSIDE DRIVE - PHASE I & II    |  |
| 8 - 14           | TRAVER STREET PHASE I, IIA & IIB  |  |
| 15               | JOHN A WOODS DRIVE - PHASE I & II |  |
|                  | REMOVALS                          |  |
| 16               | BARTON DRIVE                      |  |
| 17               | BROOKSIDE DRIVE                   |  |
| 18 - 20          | TRAVER STREET                     |  |
| 21               | JOHN A WOODS DRIVE                |  |
|                  | PROPOSED SIDEWALK                 |  |
| 22               | BARTON DRIVE                      |  |
| 23               | BROOKSIDE DRIVE                   |  |
| 24 - 29          | TRAVER STREET                     |  |
| 30               | JOHN A WOODS DRIVE                |  |
|                  | INTERSECTION GRADES               |  |
| 31               | BARTON DRIVE                      |  |
| 32               | BROOKSIDE DRIVE                   |  |
| 33               | TRAVER STREET                     |  |
| 34               | JOHN A WOODS DRIVE                |  |