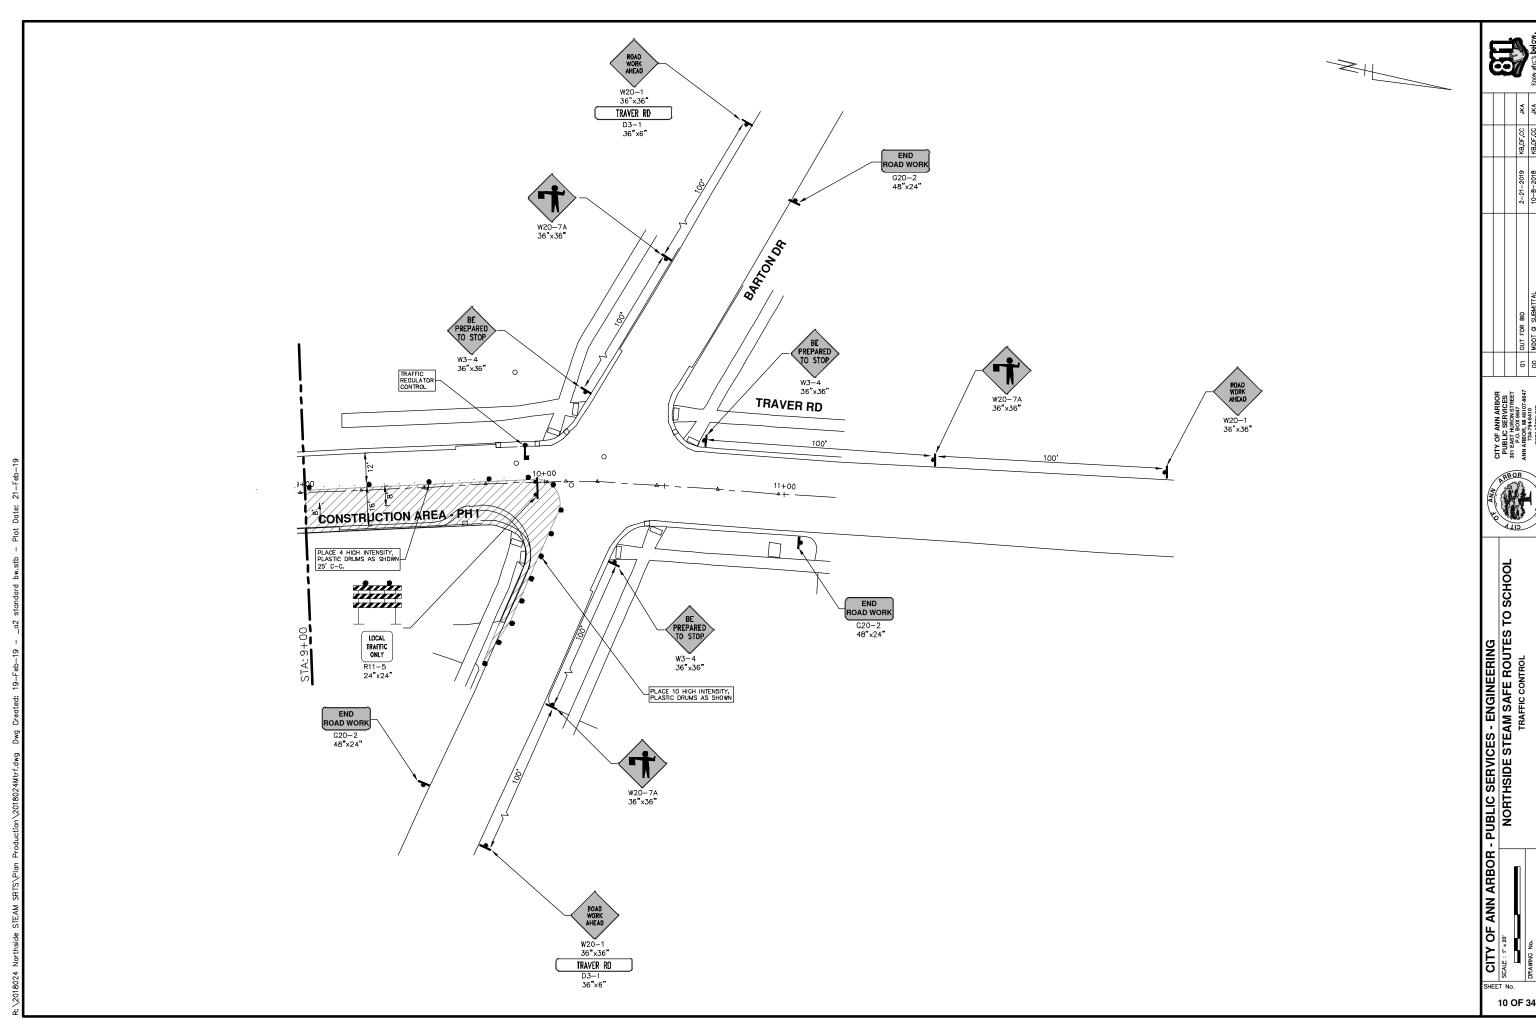

# NORTHSIDE STEAM SAFE ROUTES TO SCHOOL

**MDOT JOB NO. 204944-A** 

**MDOT CONTROL SECTION NO. TA 81000** 

| SHEET LIST TABLE |                                   |  |
|------------------|-----------------------------------|--|
| SHEET<br>NUMBER  | SHEET TITLE                       |  |
| 1                | COVER SHEET                       |  |
| 2                | LEGEND AND NOTES                  |  |
| 3                | SESC NOTES AND DETAILS            |  |
| 4                | TYPICAL SECTIONS                  |  |
|                  | TRAFFIC CONTROL                   |  |
| 5                | BARTON DRIVE                      |  |
| 6 - 7            | BROOKSIDE DRIVE - PHASE I & II    |  |
| 8 - 14           | TRAVER STREET PHASE I, IIA & IIB  |  |
| 15               | JOHN A WOODS DRIVE - PHASE I & II |  |
|                  | REMOVALS                          |  |
| 16               | BARTON DRIVE                      |  |
| 17               | BROOKSIDE DRIVE                   |  |
| 18 - 20          | TRAVER STREET                     |  |
| 21               | JOHN A WOODS DRIVE                |  |
|                  | PROPOSED SIDEWALK                 |  |
| 22               | BARTON DRIVE                      |  |
| 23               | BROOKSIDE DRIVE                   |  |
| 24 - 29          | TRAVER STREET                     |  |
| 30               | JOHN A WOODS DRIVE                |  |
|                  | INTERSECTION GRADES               |  |
| 31               | BARTON DRIVE                      |  |
| 32               | BROOKSIDE DRIVE                   |  |
| 33               | TRAVER STREET                     |  |
| 34               | JOHN A WOODS DRIVE                |  |