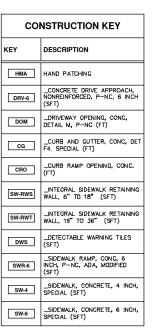

2019

| CITY OF ANN ARBOR                         |      |                     |        |
|-------------------------------------------|------|---------------------|--------|
| 301 EAST HURON STREET                     |      |                     |        |
| P.O. BOX 8647<br>ANN ARBOR, MI 48107-8647 | ΙD   | 01 OUT FOR BID      | 2-21-2 |
| 734-794-6410<br>www.a2gov.org             | 8    | 00 MDDT & SUBMITTAL | 10-8-2 |
|                                           | REV. | DESCRIPTION         | DAT    |

SCALE PLANN ARBOR - PUBLIC SERVICES - ENGINEERING
SCALE PLANN 1°= 20

REMOVALS
REMOVALS
REMOVALS



00 REV

1110

CITY OF ANN ARBOR - PUBLIC SERVICES - ENGINEERING
SCALE PLAN: 1"= 20

NORTHSIDE STEAM SAFE ROUTES TO SCHOOL
PROPROSED SIDEWALK
PROPROSED SIDEWALK
PROPROSED SIDEWALK







00 RFV

4TID

| E DRIVE APPROACH,<br>DRCED, P-NC, 6 INCH |    |
|------------------------------------------|----|
| Y OPENING, CONC,<br>P-NC (FT)            |    |
| D GUTTER, CONC, DET<br>AL (FT)           |    |
| MP OPENING, CONC.                        | ١, |
| . SIDEWALK RETAINING<br>TO 18" (SFT)     |    |
| . SIDEWALK RETAINING<br>TO 36" (SFT)     |    |
| BLE WARNING TILES                        |    |
| RAMP, CONC, 6<br>IC, ADA, MODIFIED       |    |

SCALE PLAN ARBOR - PUBLIC SERVICES - ENGINEERING
SCALE PLAN A\*\*

NORTHSIDE STEAM SAFE ROUTES TO SCHOOL
PROPOSED SIDEWALK
PROPOSED SIDEWALK



SCALE PLAN. 1"= 20" PROFILE: "= 2" NORTHSIDE STEAM SAFE ROUTES TO SCHOOL PROPING NO. PROPI





| CONSTRUCTION KEY |                                                                  |  |
|-