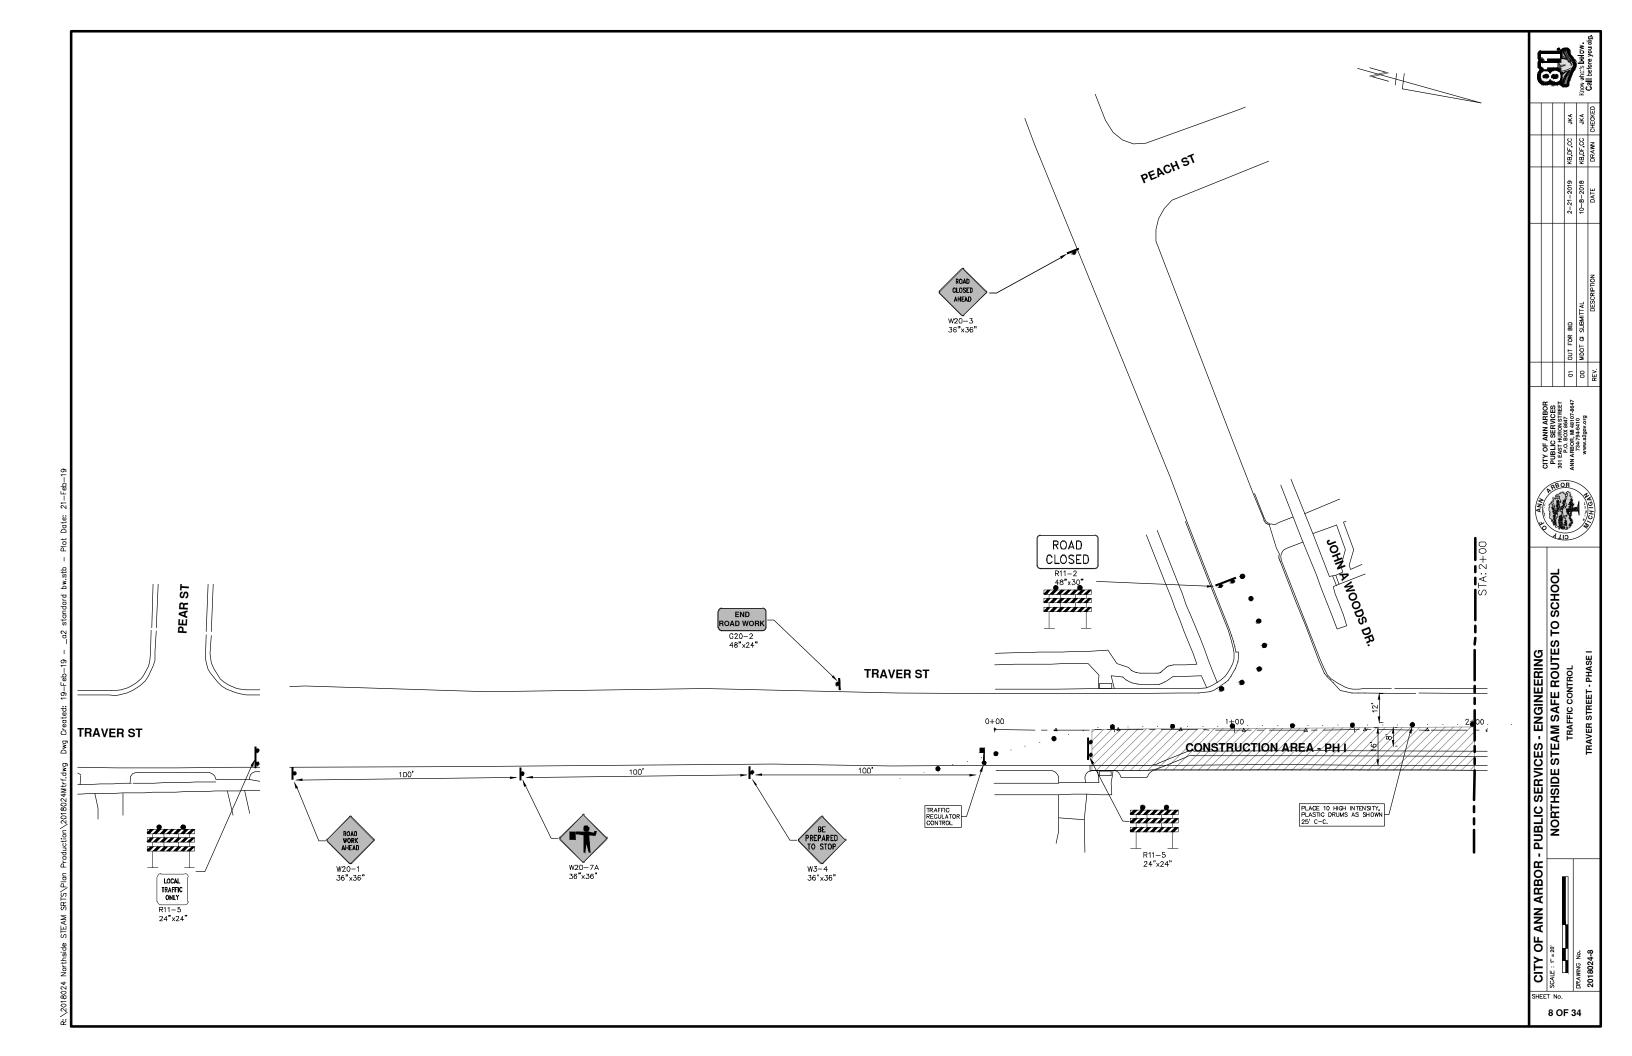

# NORTHSIDE STEAM SAFE ROUTES TO SCHOOL

**MDOT JOB NO. 204944-A** 

**MDOT CONTROL SECTION NO. TA 81000** 

| SHEET LIST TABLE |                                   |  |
|------------------|-----------------------------------|--|
| SHEET<br>NUMBER  | SHEET TITLE                       |  |
| 1                | COVER SHEET                       |  |
| 2                | LEGEND AND NOTES                  |  |
| 3                | SESC NOTES AND DETAILS            |  |
| 4                | TYPICAL SECTIONS                  |  |
|                  | TRAFFIC CONTROL                   |  |
| 5                | BARTON DRIVE                      |  |
| 6 - 7            | BROOKSIDE DRIVE - PHASE I & II    |  |
| 8 - 14           | TRAVER STREET PHASE I, IIA & IIB  |  |
| 15               | JOHN A WOODS DRIVE - PHASE I & II |  |
|                  | REMOVALS                          |  |
| 16               | BARTON DRIVE                      |  |
| 17               | BROOKSIDE DRIVE                   |  |
| 18 - 20          | TRAVER STREET                     |  |
| 21               | JOHN A WOODS DRIVE                |  |
|                  | PROPOSED SIDEWALK                 |  |
| 22               | BARTON DRIVE                      |  |
| 23               | BROOKSIDE DRIVE                   |  |
| 24 - 29          | TRAVER STREET                     |  |
| 30               | JOHN A WOODS DRIVE                |  |
|                  | INTERSECTION GRADES               |  |
| 31               | BARTON DRIVE                      |  |
| 32               | BROOKSIDE DRIVE                   |  |
| 33               | TRAVER STREET                     |  |
| 34               | JOHN A WOODS DRIVE                |  |