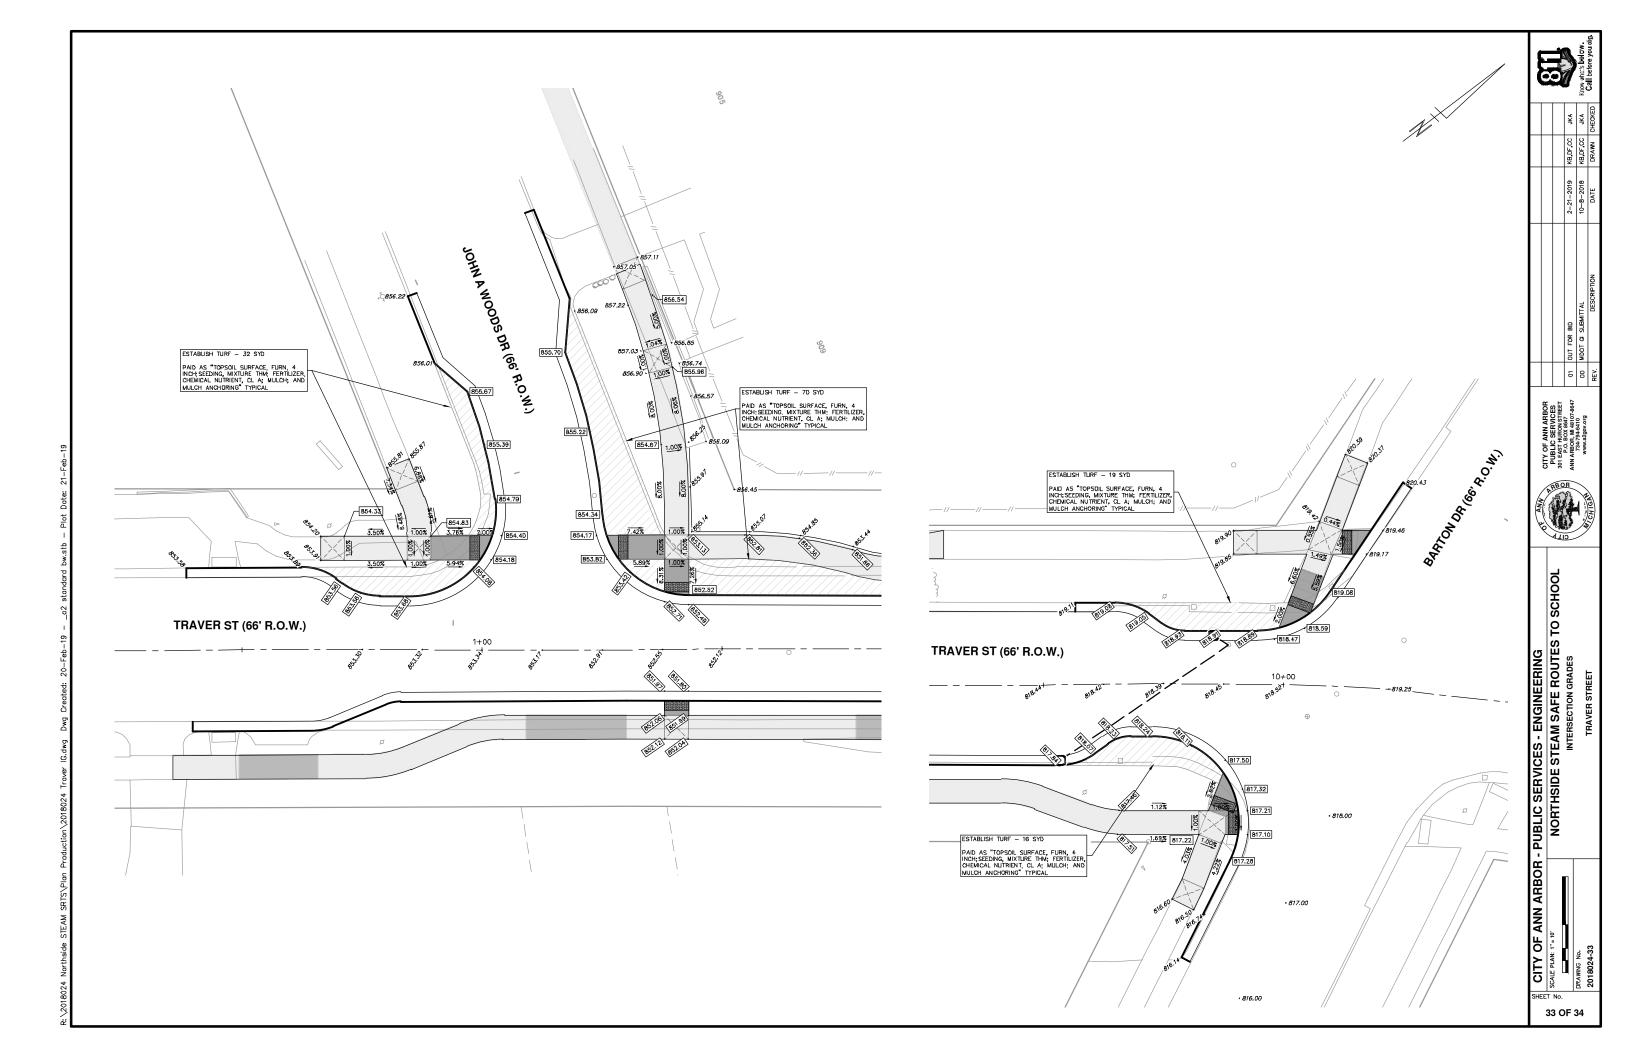

# NORTHSIDE STEAM SAFE ROUTES TO SCHOOL

**MDOT JOB NO. 204944-A** 

**MDOT CONTROL SECTION NO. TA 81000** 

| SHEET LIST TABLE |                                   |  |
|------------------|-----------------------------------|--|
| SHEET<br>NUMBER  | SHEET TITLE                       |  |
| 1                | COVER SHEET                       |  |
| 2                | LEGEND AND NOTES                  |  |
| 3                | SESC NOTES AND DETAILS            |  |
| 4                | TYPICAL SECTIONS                  |  |
|                  | TRAFFIC CONTROL                   |  |
| 5                | BARTON DRIVE                      |  |
| 6 - 7            | BROOKSIDE DRIVE - PHASE I & II    |  |
| 8 - 14           | TRAVER STREET PHASE I, IIA & IIB  |  |
| 15               | JOHN A WOODS DRIVE - PHASE I & II |  |
|                  | REMOVALS                          |  |
| 16               | BARTON DRIVE                      |  |
| 17               | BROOKSIDE DRIVE                   |  |
| 18 - 20          | TRAVER STREET                     |  |
| 21               | JOHN A WOODS DRIVE                |  |
|                  | PROPOSED SIDEWALK                 |  |
| 22               | BARTON DRIVE                      |  |
| 23               | BROOKSIDE DRIVE                   |  |
| 24 - 29          | TRAVER STREET                     |  |
| 30               | JOHN A WOODS DRIVE                |  |
|                  | INTERSECTION GRADES               |  |
| 31               | BARTON DRIVE                      |  |
| 32               | BROOKSIDE DRIVE                   |  |
| 33               | TRAVER STREET                     |  |
| 34               | JOHN A WOODS DRIVE                |  |