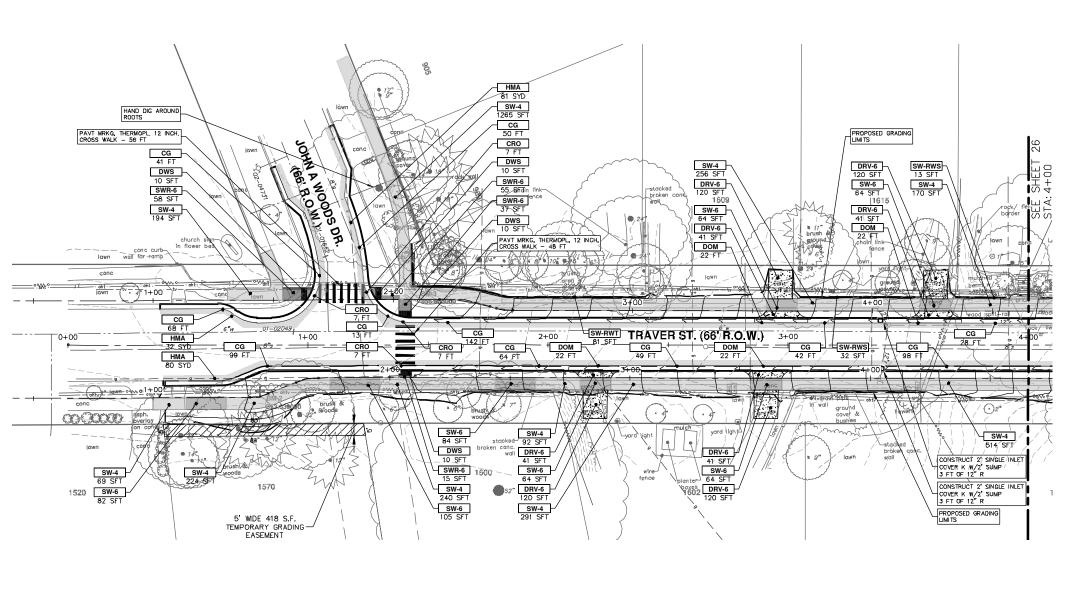

# NORTHSIDE STEAM SAFE ROUTES TO SCHOOL

**MDOT JOB NO. 204944-A** 

**MDOT CONTROL SECTION NO. TA 81000** 

| SHEET LIST TABLE |                                   |  |
|------------------|-----------------------------------|--|
| SHEET<br>NUMBER  | SHEET TITLE                       |  |
| 1                | COVER SHEET                       |  |
| 2                | LEGEND AND NOTES                  |  |
| 3                | SESC NOTES AND DETAILS            |  |
| 4                | TYPICAL SECTIONS                  |  |
|                  | TRAFFIC CONTROL                   |  |
| 5                | BARTON DRIVE                      |  |
| 6 - 7            | BROOKSIDE DRIVE - PHASE I & II    |  |
| 8 - 14           | TRAVER STREET PHASE I, IIA & IIB  |  |
| 15               | JOHN A WOODS DRIVE - PHASE I & II |  |
|                  | REMOVALS                          |  |
| 16               | BARTON DRIVE                      |  |
| 17               | BROOKSIDE DRIVE                   |  |
| 18 - 20          | TRAVER STREET                     |  |
| 21               | JOHN A WOODS DRIVE                |  |
|                  | PROPOSED SIDEWALK                 |  |
| 22               | BARTON DRIVE                      |  |
| 23               | BROOKSIDE DRIVE                   |  |
| 24 - 29          | TRAVER STREET                     |  |
| 30               | JOHN A WOODS DRIVE                |  |
|                  | INTERSECTION GRADES               |  |
| 31               | BARTON DRIVE                      |  |
| 32               | BROOKSIDE DRIVE                   |  |
| 33               | TRAVER STREET                     |  |
| 34               | JOHN A WOODS DRIVE                |  |