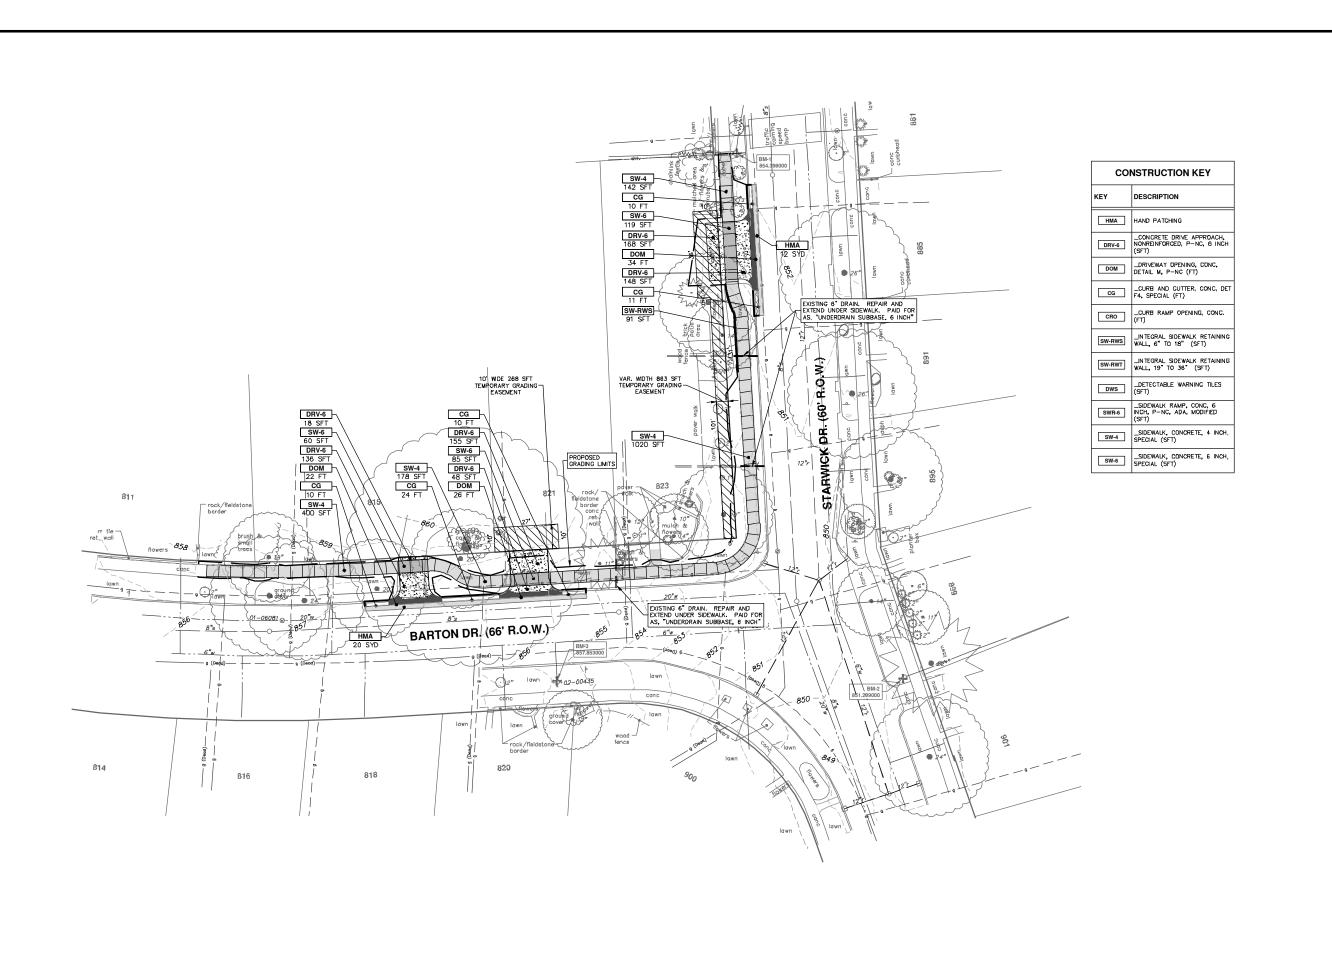

# NORTHSIDE STEAM SAFE ROUTES TO SCHOOL

**MDOT JOB NO. 204944-A** 

**MDOT CONTROL SECTION NO. TA 81000** 

| SHEET LIST TABLE |                                   |  |
|------------------|-----------------------------------|--|
| SHEET<br>NUMBER  | SHEET TITLE                       |  |
| 1                | COVER SHEET                       |  |
| 2                | LEGEND AND NOTES                  |  |
| 3                | SESC NOTES AND DETAILS            |  |
| 4                | TYPICAL SECTIONS                  |  |
|                  | TRAFFIC CONTROL                   |  |
| 5                | BARTON DRIVE                      |  |
| 6 - 7            | BROOKSIDE DRIVE - PHASE I & II    |  |
| 8 - 14           | TRAVER STREET PHASE I, IIA & IIB  |  |
| 15               | JOHN A WOODS DRIVE - PHASE I & II |  |
|                  | REMOVALS                          |  |
| 16               | BARTON DRIVE                      |  |
| 17               | BROOKSIDE DRIVE                   |  |
| 18 - 20          | TRAVER STREET                     |  |
| 21               | JOHN A WOODS DRIVE                |  |
|                  | PROPOSED SIDEWALK                 |  |
| 22               | BARTON DRIVE                      |  |
| 23               | BROOKSIDE DRIVE                   |  |
| 24 - 29          | TRAVER STREET                     |  |
| 30               | JOHN A WOODS DRIVE                |  |
|                  | INTERSECTION GRADES               |  |
| 31               | BARTON DRIVE                      |  |
| 32               | BROOKSIDE DRIVE                   |  |
| 33               | TRAVER STREET                     |  |
| 34               | JOHN A WOODS DRIVE                |  |