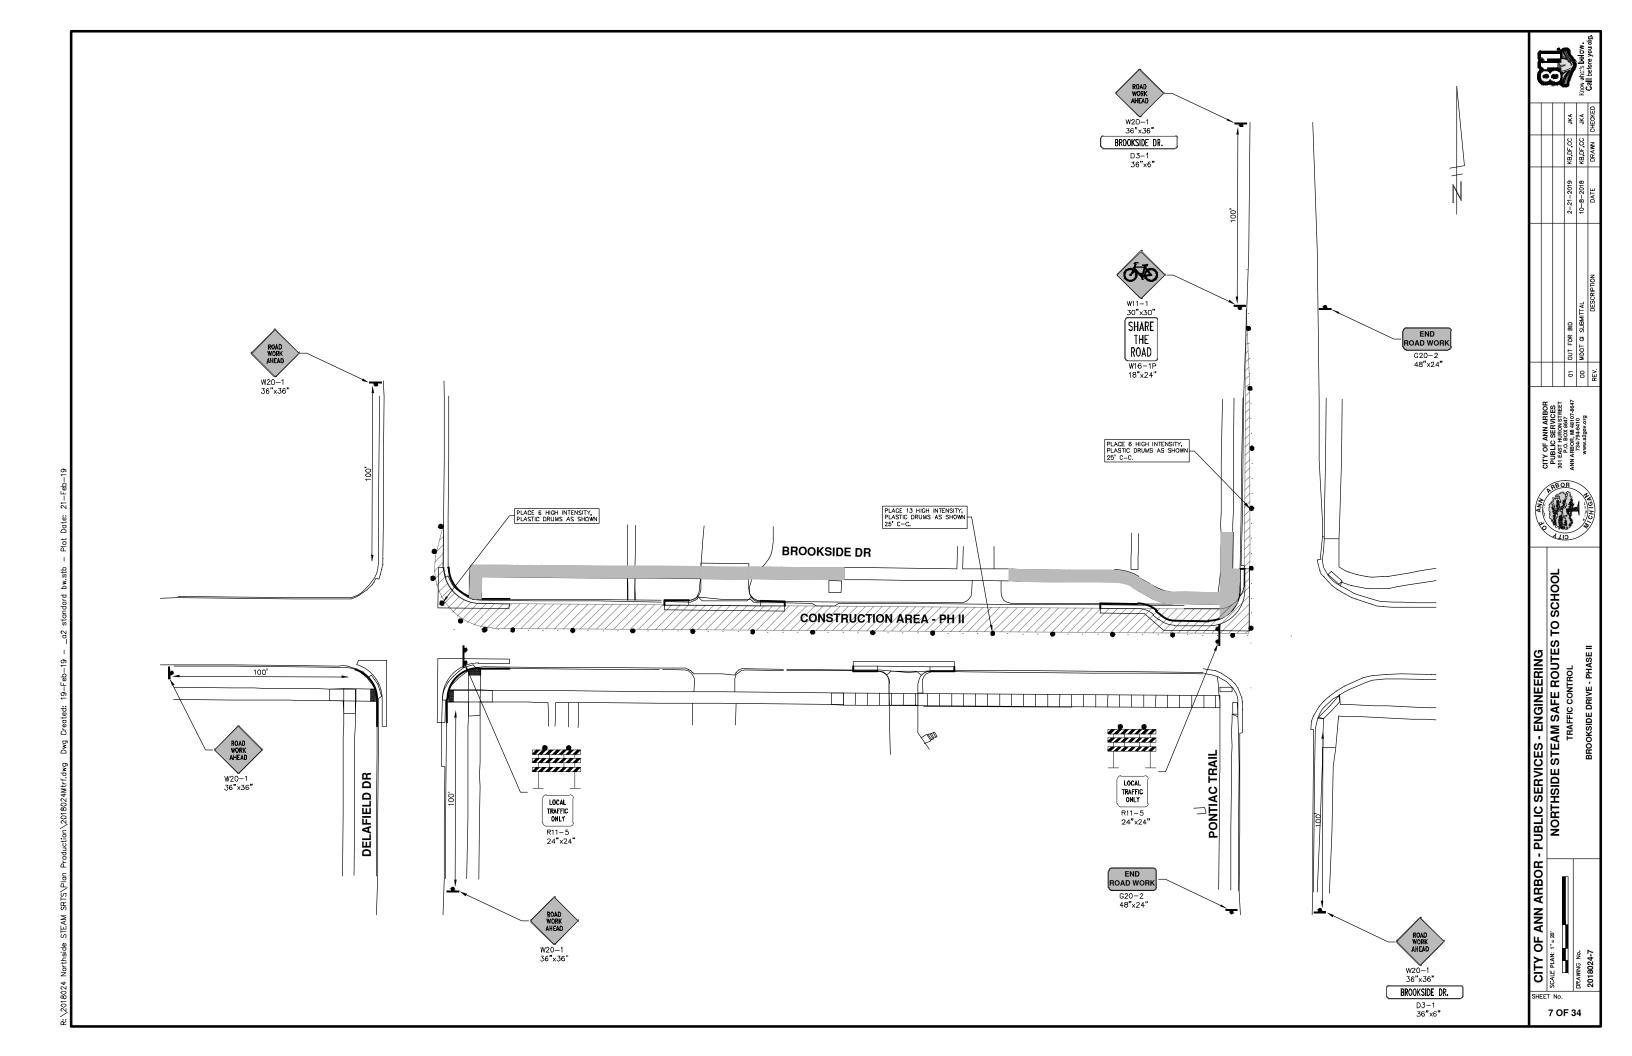

# NORTHSIDE STEAM SAFE ROUTES TO SCHOOL

**MDOT JOB NO. 204944-A** 

**MDOT CONTROL SECTION NO. TA 81000** 

| SHEET LIST TABLE |                                   |  |
|------------------|-----------------------------------|--|
| SHEET<br>NUMBER  | SHEET TITLE                       |  |
| 1                | COVER SHEET                       |  |
| 2                | LEGEND AND NOTES                  |  |
| 3                | SESC NOTES AND DETAILS            |  |
| 4                | TYPICAL SECTIONS                  |  |
|                  | TRAFFIC CONTROL                   |  |
| 5                | BARTON DRIVE                      |  |
| 6 - 7            | BROOKSIDE DRIVE - PHASE I & II    |  |
| 8 - 14           | TRAVER STREET PHASE I, IIA & IIB  |  |
| 15               | JOHN A WOODS DRIVE - PHASE I & II |  |
|                  | REMOVALS                          |  |
| 16               | BARTON DRIVE                      |  |
| 17               | BROOKSIDE DRIVE                   |  |
| 18 - 20          | TRAVER STREET                     |  |
| 21               | JOHN A WOODS DRIVE                |  |
|                  | PROPOSED SIDEWALK                 |  |
| 22               | BARTON DRIVE                      |  |
| 23               | BROOKSIDE DRIVE                   |  |
| 24 - 29          | TRAVER STREET                     |  |
| 30               | JOHN A WOODS DRIVE                |  |
|                  | INTERSECTION GRADES               |  |
| 31               | BARTON DRIVE                      |  |
| 32               | BROOKSIDE DRIVE                   |  |
| 33               | TRAVER STREET                     |  |
| 34               | JOHN A WOODS DRIVE                |  |