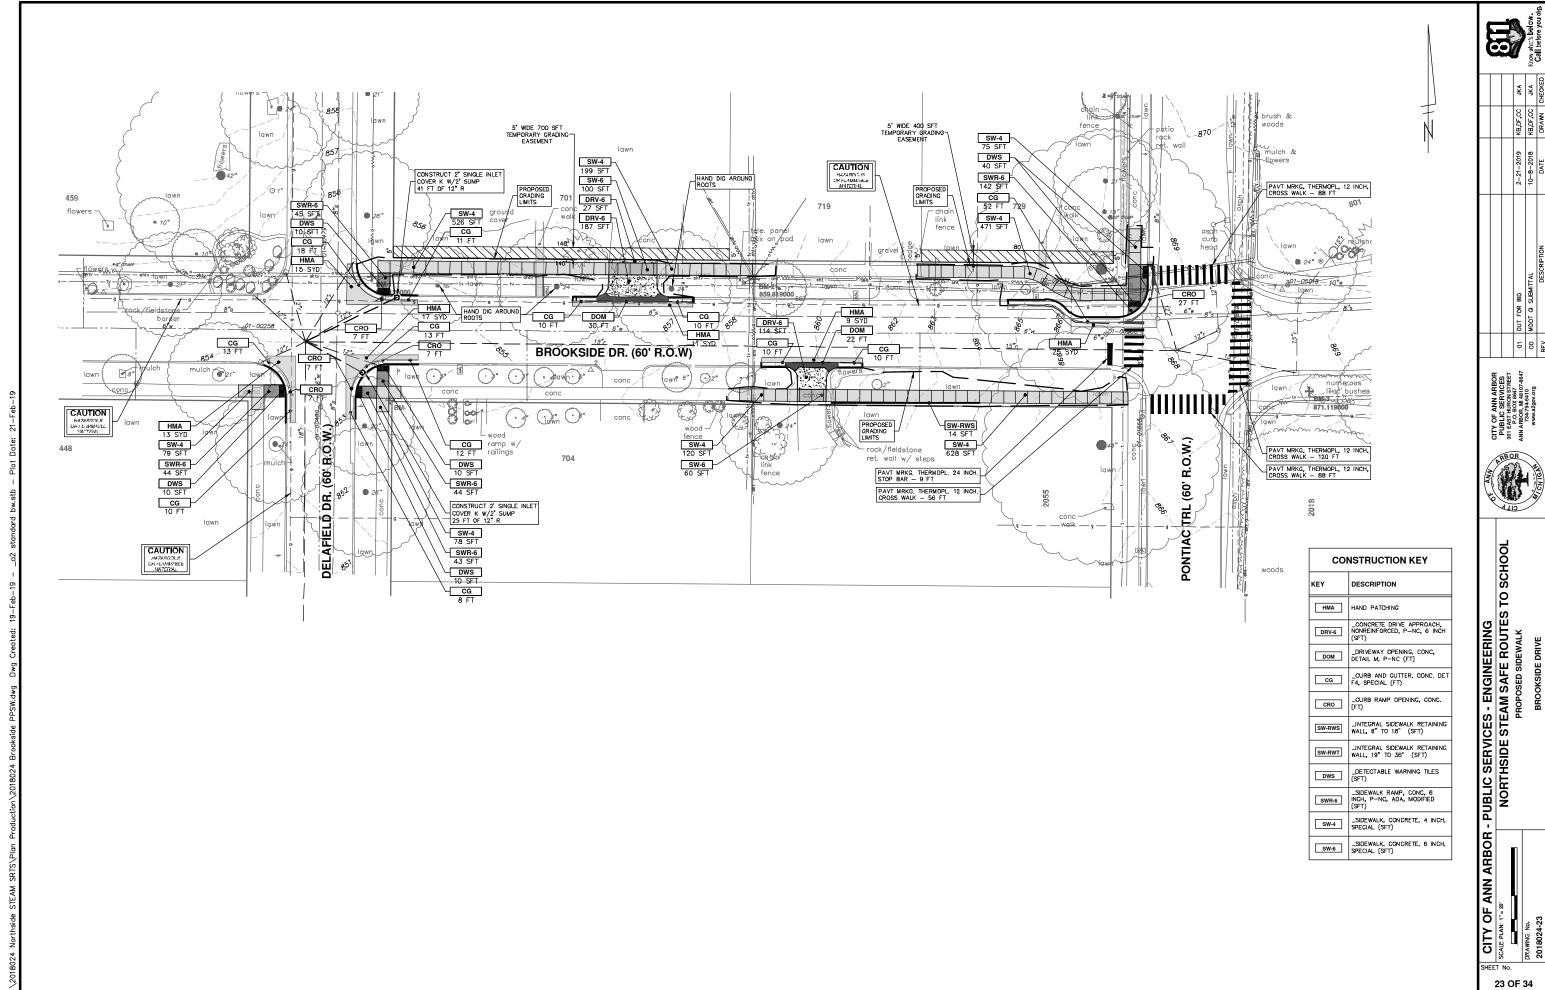

# NORTHSIDE STEAM SAFE ROUTES TO SCHOOL

**MDOT JOB NO. 204944-A** 

**MDOT CONTROL SECTION NO. TA 81000** 

| SHEET LIST TABLE |                                   |  |
|------------------|-----------------------------------|--|
| SHEET<br>NUMBER  | SHEET TITLE                       |  |
| 1                | COVER SHEET                       |  |
| 2                | LEGEND AND NOTES                  |  |
| 3                | SESC NOTES AND DETAILS            |  |
| 4                | TYPICAL SECTIONS                  |  |
|                  | TRAFFIC CONTROL                   |  |
| 5                | BARTON DRIVE                      |  |
| 6 - 7            | BROOKSIDE DRIVE - PHASE I & II    |  |
| 8 - 14           | TRAVER STREET PHASE I, IIA & IIB  |  |
| 15               | JOHN A WOODS DRIVE - PHASE I & II |  |
|                  | REMOVALS                          |  |
| 16               | BARTON DRIVE                      |  |
| 17               | BROOKSIDE DRIVE                   |  |
| 18 - 20          | TRAVER STREET                     |  |
| 21               | JOHN A WOODS DRIVE                |  |
|                  | PROPOSED SIDEWALK                 |  |
| 22               | BARTON DRIVE                      |  |
| 23               | BROOKSIDE DRIVE                   |  |
| 24 - 29          | TRAVER STREET                     |  |
| 30               | JOHN A WOODS DRIVE                |  |
|                  | INTERSECTION GRADES               |  |
| 31               | BARTON DRIVE                      |  |
| 32               | BROOKSIDE DRIVE                   |  |
| 33               | TRAVER STREET                     |  |
| 34               | JOHN A WOODS DRIVE                |  |