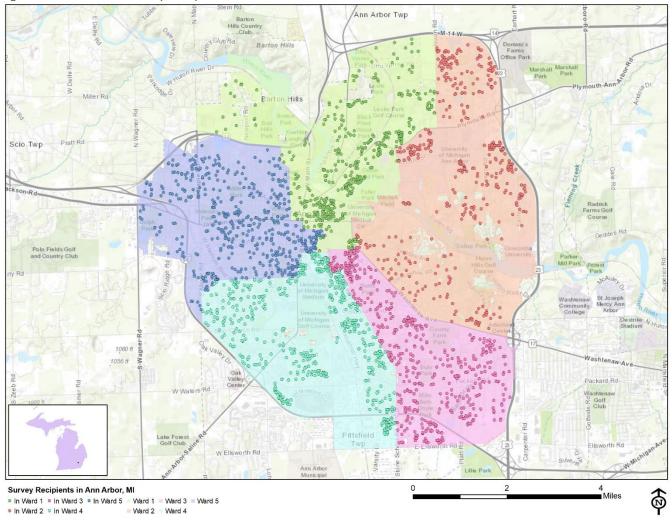

layed sampling density will closely mirror the overall housing unit density (which may be different from the population density). While the theory of probability assumes no bias in selection, there may be some minor variations in practice (meaning, an area with only 15% of the housing units might be selected at an actual rate that is slightly above or below that).

An individual within each household was selected using the birthday method. The birthday method selects a person within the household by asking the "person whose birthday has most recently passed" to complete the questionnaire. The underlying assumption in this method is that day of birth has no relationship to the way people respond to surveys. This instruction was contained in the cover letter accompanying the questionnaire.



#### Figure 1: Location of Survey Recipients

#### **Survey Administration and Response**

Selected households received three mailings, one week apart, beginning on June 15, 2018. The first mailing was a prenotification postcard announcing the upcoming survey. The next mailing contained a letter from the Mayor inviting the household to participate, a questionnaire and a postage-paid return envelope. The final mailing contained a reminder letter, another survey and a postage-paid return envelope. The second cover letter asked those who had not completed the survey to do so and those who had already done so to refrain from turning in another survey. The survey was available in English. The City of Ann Arbor chose to augment their administration of The NCS with several additional services,