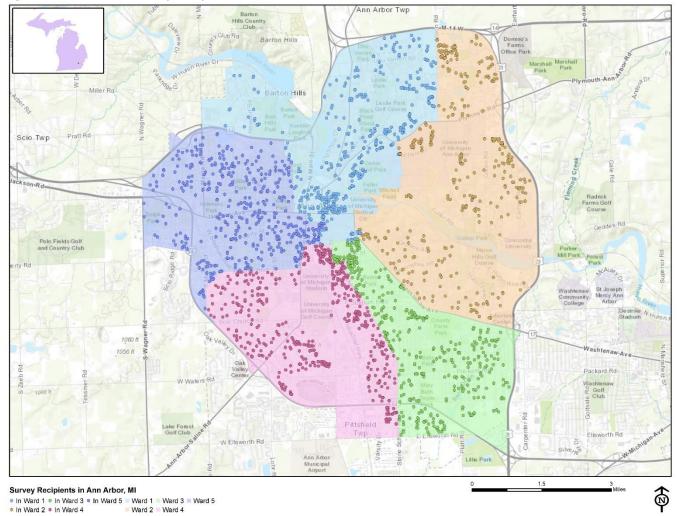

# **Appendix A: Complete Survey Responses**

The following pages contain a complete set of responses to each question on the survey. For questions that included a "don't know" response option, two tables for that question are provided: the first that excludes the "don't know" responses, and the second that includes those responses. The percent of respondents giving a particular response is shown followed by the number of respondents (denoted with "N=").