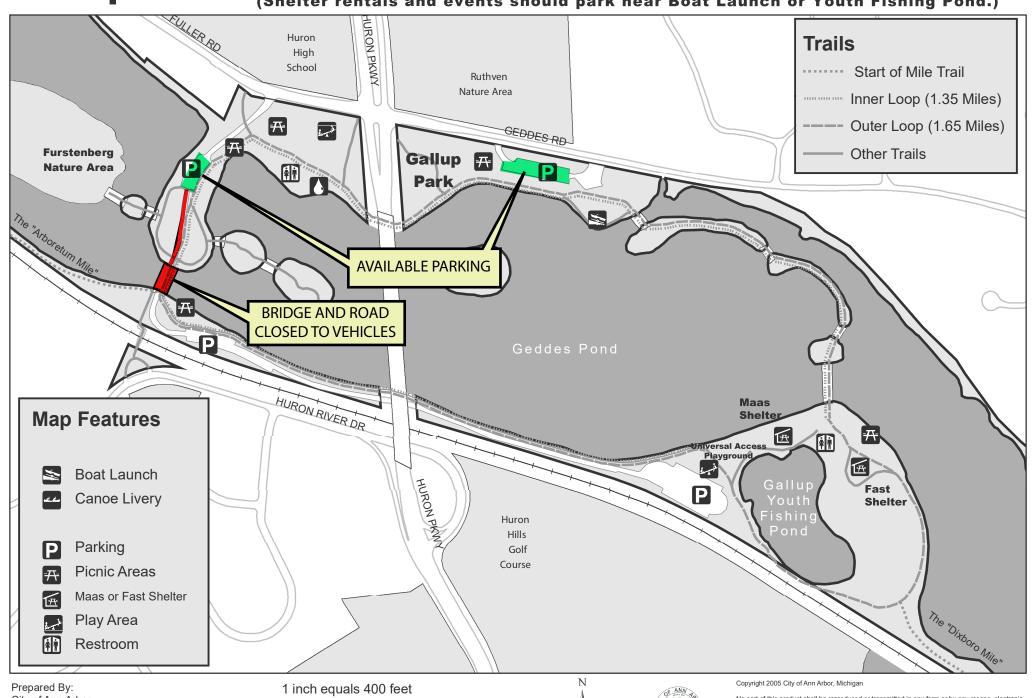

## **Gallup Park**

## 3000 Fuller Rd, Ann Arbor, MI 48105 (Shelter rentals and events should park near Boat Launch or Youth Fishing Pond.)

City of Ann Arbor Community Services GIS February 2, 2005 1 inch equals 400 feet 200 400 800 1,200 1,600 Fee