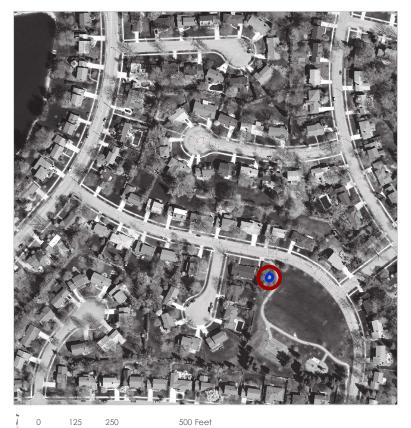

# Lansdowne Park Rain Garden

Approximate Address: Lans Way at Ascot Rd.





Year Built: 2007

Designer: Susan Bryan, City of Ann Arbor

Aesthetic Level Required: High

### **DESCRIPTION:**

This rain garden takes runoff from the asphalt walkway, the neighbor's back yards, and an underground spring. The garden easily blends into the natural plantings surrounding it.

### MAINTENANCE NOTES:

Stays wet all winter due to groundwater, so only plants who can take standing water will survive.



| ACTIVITY          | Monthly | Biannually | Annually | As Needed |
|-------------------|---------|------------|----------|-----------|
| Remove Trash      | Χ       |            |          |           |
| Remove Invasives  | Χ       |            |          |           |
| Remove Sediment   |         |            |          | Χ         |
| Controlled Burns  |         |