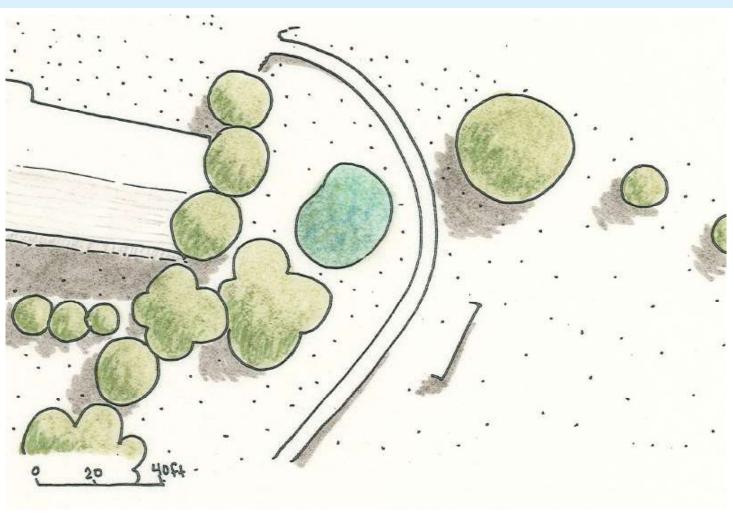

|            |          | Χ         |
| Herbicide         |         |            |          | Χ         |
| Add/Divide Plants |         |            |          | Χ         |
| Collect Seeds     |         |            | fall     |           |
|                   |         |            |          |           |
|                   |         |            |          |           |

| YEARLY ESTIMATE   | HOURS | COST  |
|-------------------|-------|-------|
| Supervisor Labor  | 12    | \$488 |
| Volunteer Labor   |       |       |
| Equipment         |       | \$87  |
| Controlled Burns  |       | \$7   |
| Herbicide         |       |       |
| Contingency (10%) |       | \$58  |
| SUM               |       | \$640 |

June 2014

# Lansdowne Park Rain Garden

Site Plan

Acres: 0.01

SF: 420



## NATIVE PLANTS TO LOOK FOR:

# Perennials:

Aster spp.
Blue Flag Iris (Iris virsicolor)
Fox Sedge (Carex vulpinoidea)
Golden Alexanders (Zizia aurea)
Swamp Milkweed (Asclepias incarnata)

### Shrubs and Trees:

Eastern Cottonwood (Populus deltoides) Elderberry (Sambucus canadensis) Red-osier Dogwood (Cornus sericea)