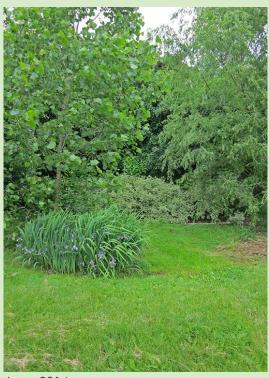

### **DESCRIPTION:**

This rain garden takes runoff from the asphalt walkway, the neighbor's back yards, and an underground spring. The garden easily blends into the natural plantings surrounding it.