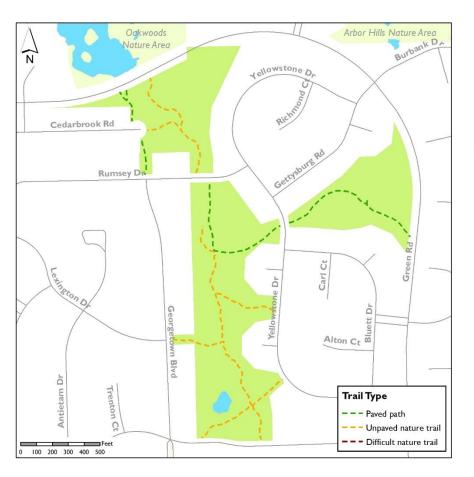

## **Sugarbush Park**

This featured walk offers both natural trails through a wooded area, as well as some paved portions of the path through the mowed park area. You'll love this beautiful neighborhood park located in the northeast part of our city.

Total trail length: 1.14 (total miles of trails) Topography: Flat Trail type: Paved paths, dirt footpaths

**Easy:** Well-maintained trail; little to no elevation gain.

Visit the <u>park webpage</u> for additional park details including parking information. Check out <u>GIVE365</u> for <u>Visit Every Park</u> information or to track your walks and earn prizes.