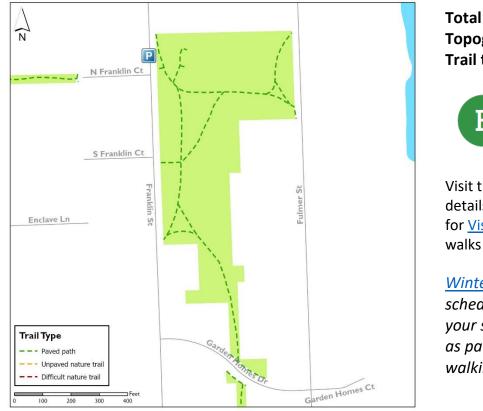

## **Garden Homes Park**

Garden Homes Park is located in the northwest corner of the city, near the intersection Maple and Dexter roads. The park is just over 11 acres in size and has a variety of spaces, including nicely wooded natural areas, open lawn areas for various activities, inter-connecting that paths wind their way over 20,000 feet, and two small asphalt plazas with lighting and benches. While there isn't a loop trail, the paths are paved and easy to navigate. Come explore this beautiful hidden gem!

Total trail length: .7 of a mile Topography: Flat Trail type: Paved

Visit the <u>park webpage</u> for additional park details and parking details. Check out <u>GIVE365</u> for <u>Visit Every Park</u> information or to track your walks and earn prizes.