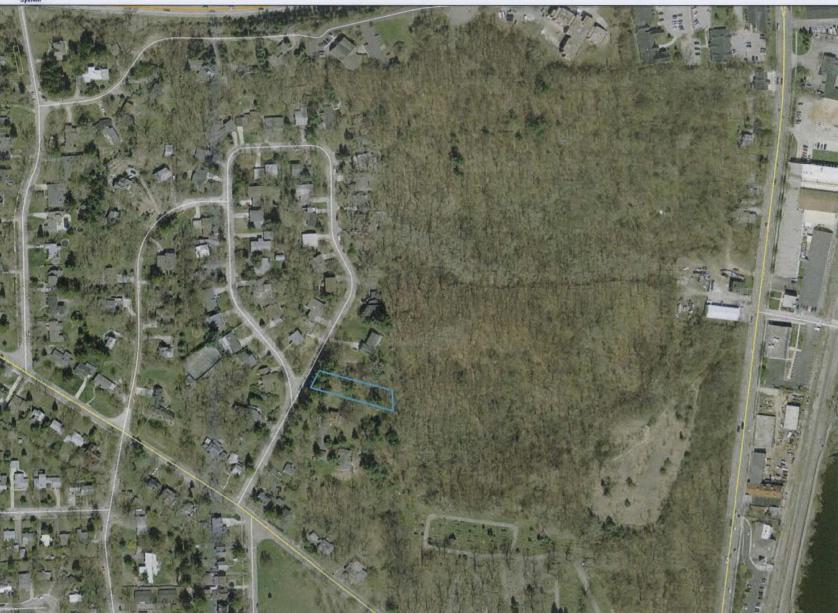

## 1240 Orkney Drive

## Legend

Schools

XClose\_OneWayDec

2

XClose Roads

All Other Roads

Unknown

Alley/Driveway, 0; Al

Primary Roads

Ramps

Highways

Parks

Interest

College/University

Golf Course

Hospital

Jurisdictions

2010 Aerials

Red: Band\_1

Green: Band 2

THIS MAP REPRESENTS PARCELS ATTHE TIME OF PRINTING. THE OFFICIAL PARCEL TAX MAPS ARE MAINTAINED SOLELY BY THE WASHTENAW COUNTY
EQUALIZATION DEPARTMENT AND
CAN BE OBTAINED BY CONTACTING
THAT OFFICE AT 734-222-6662.

The information contained in this cadastral map is used to locate, identify cadastral map is used to locate, identify and inventory parcels of land in Washtenaw County for appraisal and taxing purposes only and is not to be construed as a "survey description". The information is provided with the understanding that the conclusions drawn from such information are solely the responsibility of the user. Any assumption of legal status of this data is hereby disclaimed.

NOTE: Parcels may not be to scale. 4/4/2013

## Notes

Dated 2010

298.07 596.1 ☐ Feet This map is a user generated static output from an Internet mapping site and is for reference only. Data layers that appear on this map may or may not be accurate, current, or otherwise reliable.

THIS MAP IS NOT TO BE USED FOR NAVIGATION