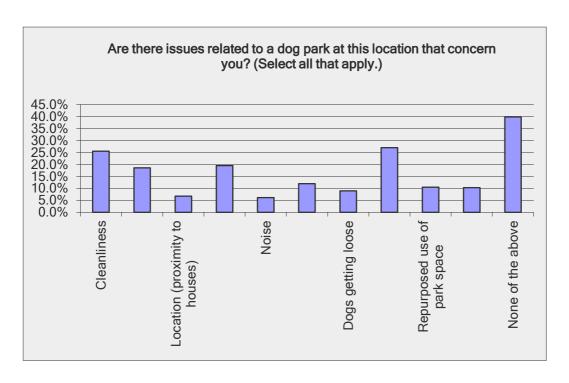

Are there issues related to a dog park at this location that concern you? (Select all that apply.)

| apply./                        |                     |                   |
|--------------------------------|---------------------|-------------------|
| Answer Options                 | Response<br>Percent | Response<br>Count |
| Cleanliness                    | 25.5%               | 136               |
| Dog conflicts                  | 18.6%               | 99                |
| Location (proximity to houses) | 6.8%                | 36                |
| Maintenance                    | 19.5%               | 104               |
| Noise                          | 6.2%                | 33                |
| User fees                      | 12.0%               | 64                |
| Dogs getting loose             | 9.0%                | 48                |
| Parking and congestion         | 27.0%               | 144               |
| Repurposed use of park space   | 10.5%               | 56                |
| Change of landscape/viewscape  | 10.3%               | 55                |
| None of the above              | 39.8%               | 212               |
| Other (please specify)         |                     | 161               |
| a                              | nswered question    | 533               |
|                                | skipped question    | 86                |