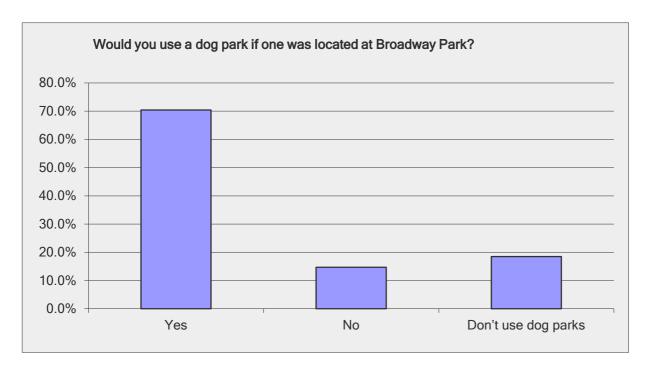

| Would you use a dog park if one was located at Broadway Park? |                                      |                   |
|---------------------------------------------------------------|--------------------------------------|-------------------|
| Answer Options                                                | Response<br>Percent                  | Response<br>Count |
| Yes<br>No<br>Don't use dog parks                              | 70.4%<br>14.7%<br>18.5%              | 430<br>90<br>113  |
| - · · · · · · · · · · · · · · · · · · ·                       | nswered question<br>skipped question | 611               |