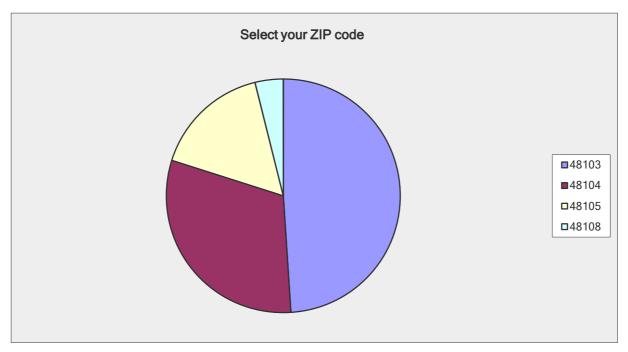

| Select your ZIP code                                       |                                     |                              |
|------------------------------------------------------------|-------------------------------------|------------------------------|
| Answer Options                                             | Response<br>Percent                 | Response<br>Count            |
| 48103<br>48104<br>48105<br>48108<br>Other (please specify) | 49.0%<br>31.0%<br>16.2%<br>3.9%     | 291<br>184<br>96<br>23<br>23 |
| an an                                                      | swered question<br>skipped question | 594<br>25                    |