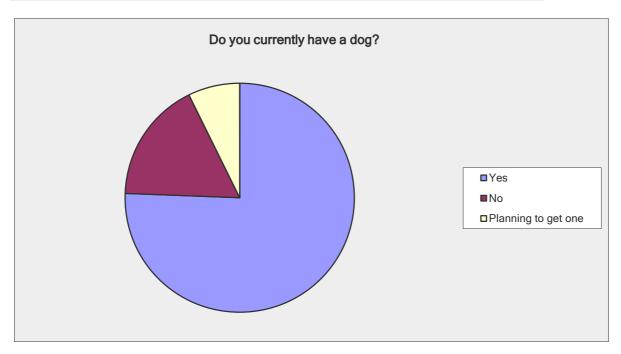

| Do you currently have a dog? |                     |                   |
|------------------------------|---------------------|-------------------|
| Answer Options               | Response<br>Percent | Response<br>Count |
| Yes                          | 75.6%               | 468               |
| No                           | 17.1%               | 106               |
| Planning to get one          | 7.3%                | 45                |
| an                           | swered question     | 619               |
|                              | skipped question    | 0                 |