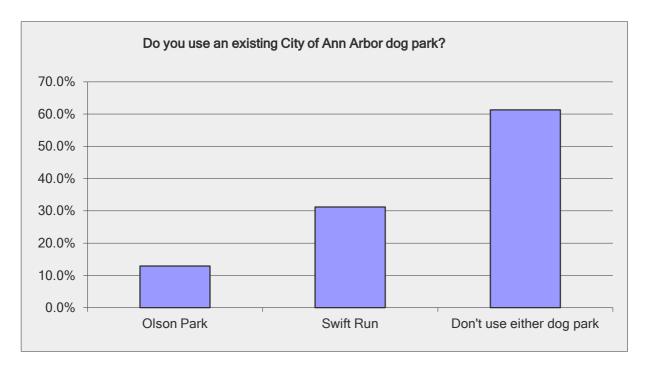

| Do you use an existing City of Ann Arbor dog park?   |                                    |                   |
|------------------------------------------------------|------------------------------------|-------------------|
| Answer Options                                       | Response<br>Percent                | Response<br>Count |
| Olson Park<br>Swift Run<br>Don't use either dog park | 12.9%<br>31.2%<br>61.3%            | 79<br>191<br>376  |
|                                                      | answered question skipped question | 613<br>6          |