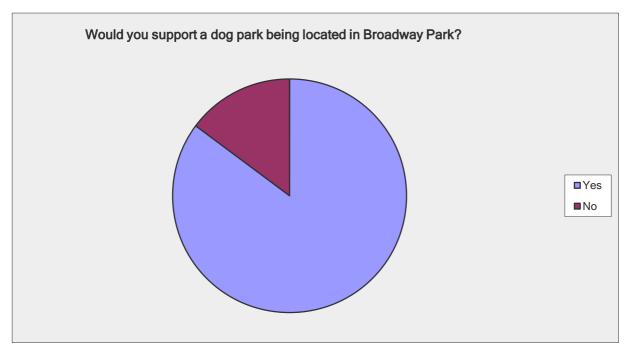

| Would you support a dog park being located in Broadway Park? |                     |                   |
|--------------------------------------------------------------|---------------------|-------------------|
| Answer Options                                               | Response<br>Percent | Response<br>Count |
| Yes<br>No                                                    | 85.2%<br>14.8%      | 520<br>90         |
| Why or why not?                                              |                     | 350               |
|                                                              | answered question   | 610               |
|                                                              | skipped question    | 9                 |