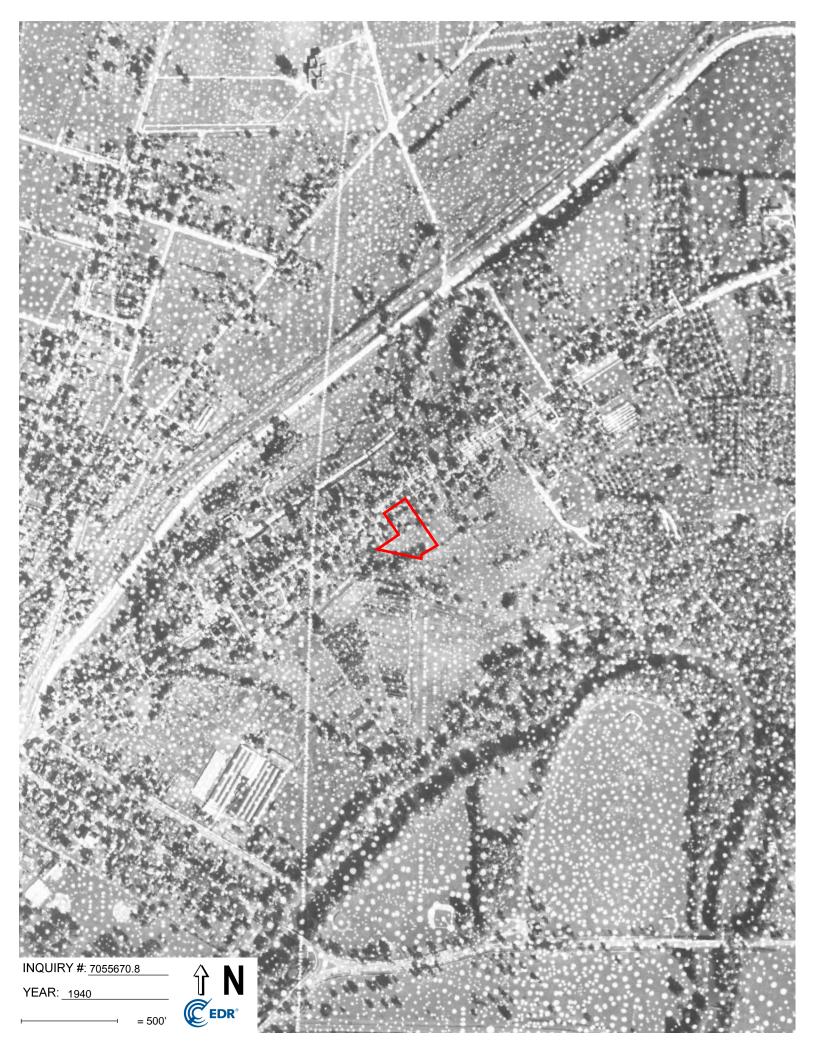

### Section 5.4.1: Aerial Photographs for the Site

Aerial photographs of the subject property and surrounding area, provided by EDR from 1937-2016, were reviewed. A summary of the aerial photographs is provided below.

| Year        | Aerial Photograph Description                                                                                                |
|-------------|------------------------------------------------------------------------------------------------------------------------------|
| 1937 - 1955 | The subject property appears to be developed with one or more structures fronting                                            |
|             | Broadway Street. The subject property appears to be residential and/or farmstead.                                            |
| 1962        | The subject property is developed with three apartment buildings (same configuration as the present) and associated parking. |
|             | The present) and associated parking.                                                                                         |
| 1969-2016   | No significant changes are noted.                                                                                            |

Except as discussed, the scale and resolution of the aerial photographs limited observation of special site features, such as relief, areas of staining, soil disturbances or areas of outdoor storage.

The subject property was developed sometime prior to 1937. Type of historic use is unable to be confirmed, but appears to be residential and/or farmstead in nature. The subject property was developed for multi-family apartments sometime between 1955 and 1962.

The listings in the City Directory resources identified the subject property was residential as early as 1932. The subject property was also the base of a trucking business from 1937-1942. The property was redeveloped as multi-family apartments between 1955 and 1960.

Based on the identification of "trucking" in the City Directory, ECS reviewed the aerial photographs from 1937 through 1949. No obvious evidence of commercial activities was noted (i.e. no evidence of truck parking, no exterior storage, no surface disruption). It is mostly likely that small-scale for-hire trucking operations were based out of the subject property.