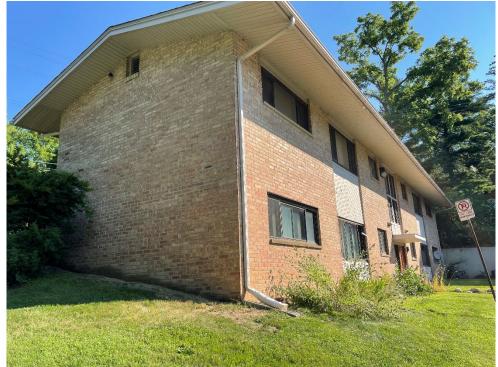

#### Section 3.4: Descriptions of Structures, Roads and Other Improvements on the Property

There are three apartment structures on the subject property. Each structure is two-stories with brick construction. Due to the sloping topography across the parcel, each of the buildings is designed with a walk-out construction.

#### **Section 6.3: Exterior Observations**

There are three apartment structures on the property, surrounded by areas of grass, landscaping and paved parking. There is an obvious topographic gradient across the property, sloping in a southwesterly direction.