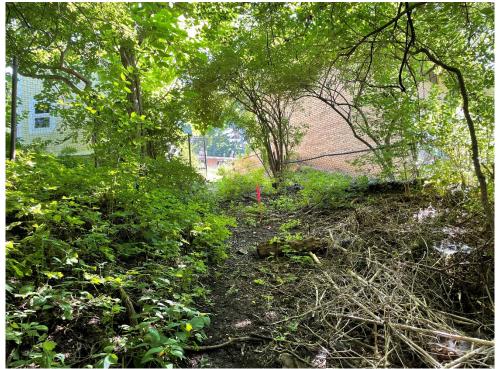

#### **Section 6.3: Exterior Observations**

There are three apartment structures on the property, surrounded by areas of grass, landscaping and paved parking. There is an obvious topographic gradient across the property, sloping in a southwesterly direction.

ECS did not observe evidence of illicit dumping and debris across the site, such as tires, household trash and/or building debris.

No ponds, or lagoons were identified on the Site during the site reconnaissance.

#### Section 9.5: Wetlands

No wetlands are located on the subject property. A copy of the wetlands information is included in Section 10.7.