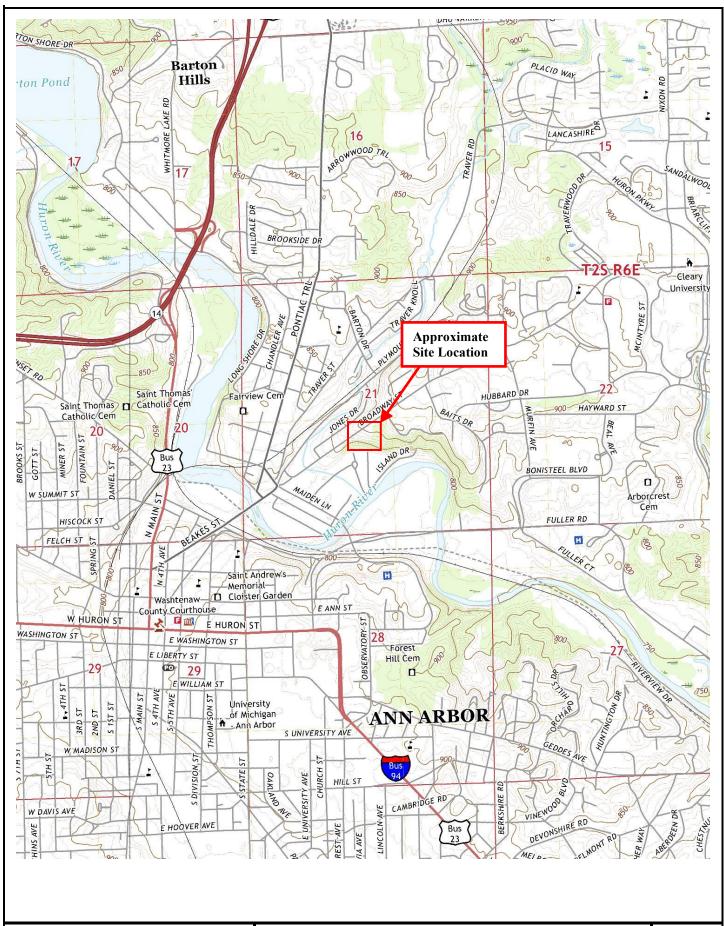

#### Section 3.1: Location and Legal Description

The subject property consists of one parcel of developed land currently operated as Broadway Terrace apartments. The Site is located in Section 21, Township 2 South, Range 6 East, Ann Arbor, Washtenaw County, Michigan.

#### Section 3.2: Site and Vicinity Characteristics

The subject property is located in the Northside area of Ann Arbor situated on the south side of Broadway, between Jones Drive and Cedar Bend. Adjoining properties include residential properties and heavy vegetation.

## Section 5.3: Physical Setting Source(s)

The United States Geological Survey Division (U.S.G.S.) 7.5-Minute Topographic Map of the Ann Arbor East, Michigan Quadrangle for the subject property was reviewed in accordance with the ASTM standards (ECS Figure 1). Based on the topographic map, the subject property is situated on a gradient that slopes to the southwest, with elevations from approximately 840 to 800 feet above mean sea level.