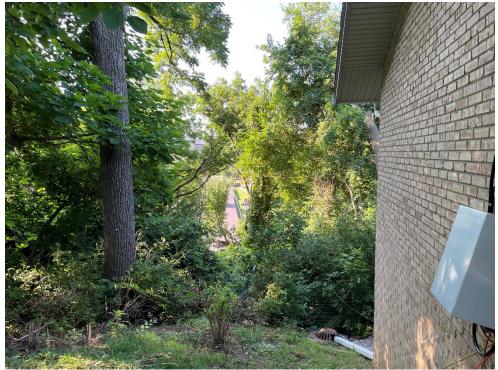

Julie Pratt of ECS conducted the site reconnaissance on July 19, 2022. At the time of the site reconnaissance, weather conditions were sunny with warm temperatures. Photographs taken during the reconnaissance of the subject property are presented in Section 10.3.

#### **Section 6.3: Exterior Observations**

There are three apartment structures on the property, surrounded by areas of grass, landscaping and paved parking. There is an obvious topographic gradient across the property, sloping in a southwesterly direction.