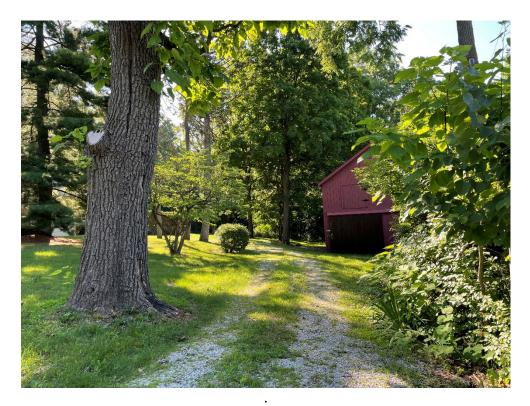

## **Section 3.5: Current Uses of Adjoining Properties**

Adjoining properties were viewed from the subject property and/or public roadways.

|       | Adjoining Properties                                                               |
|-------|------------------------------------------------------------------------------------|
| North | Broadway Street, followed by residential dwellings                                 |
| South | Trees/heavy vegetation, followed by multi-family residential apartments            |
| East  | Residential property with a barn fronting Broadway Street, trees/heavy vegetation. |
| West  | Residential property fronting Broadway Street, trees/heavy vegetation              |

Julie Pratt of ECS conducted the site reconnaissance on July 19, 2022. At the time of the site reconnaissance, weather conditions were sunny with warm temperatures. Photographs taken during the reconnaissance of the subject property are presented in Section 10.3.

#### **Section 6.3: Exterior Observations**

There are three apartment structures on the property, surrounded by areas of grass, landscaping and paved parking. There is an obvious topographic gradient across the property, sloping in a southwesterly direction.