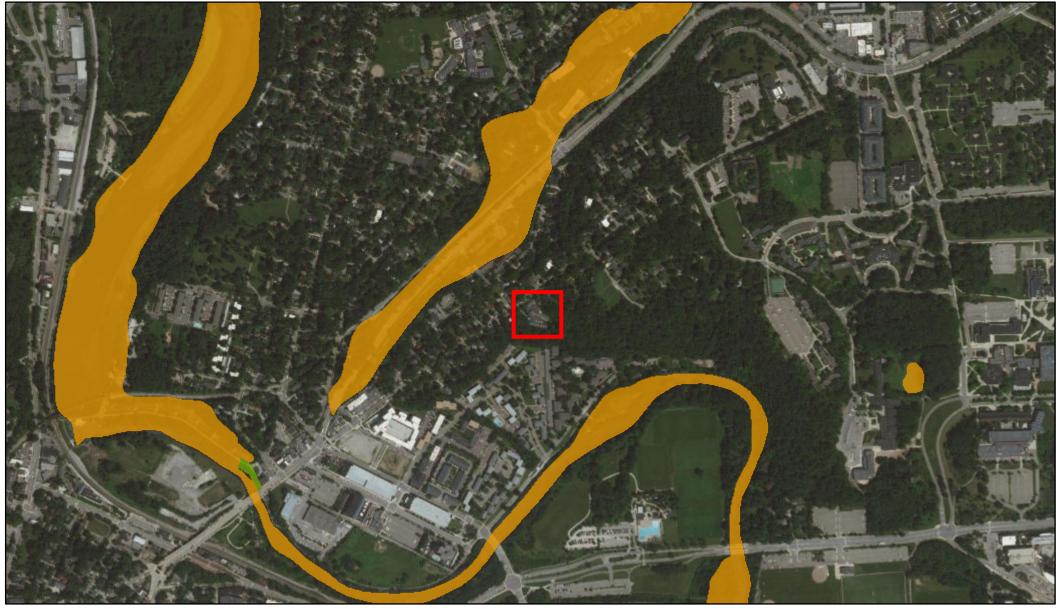

#### Section 9.4: Special Flood Hazard Area

The subject property is not located within a Special Flood Hazara Area. A copy of the existing FEMA Flood hazard map, including Community Panel Number is included in Section 10.7.