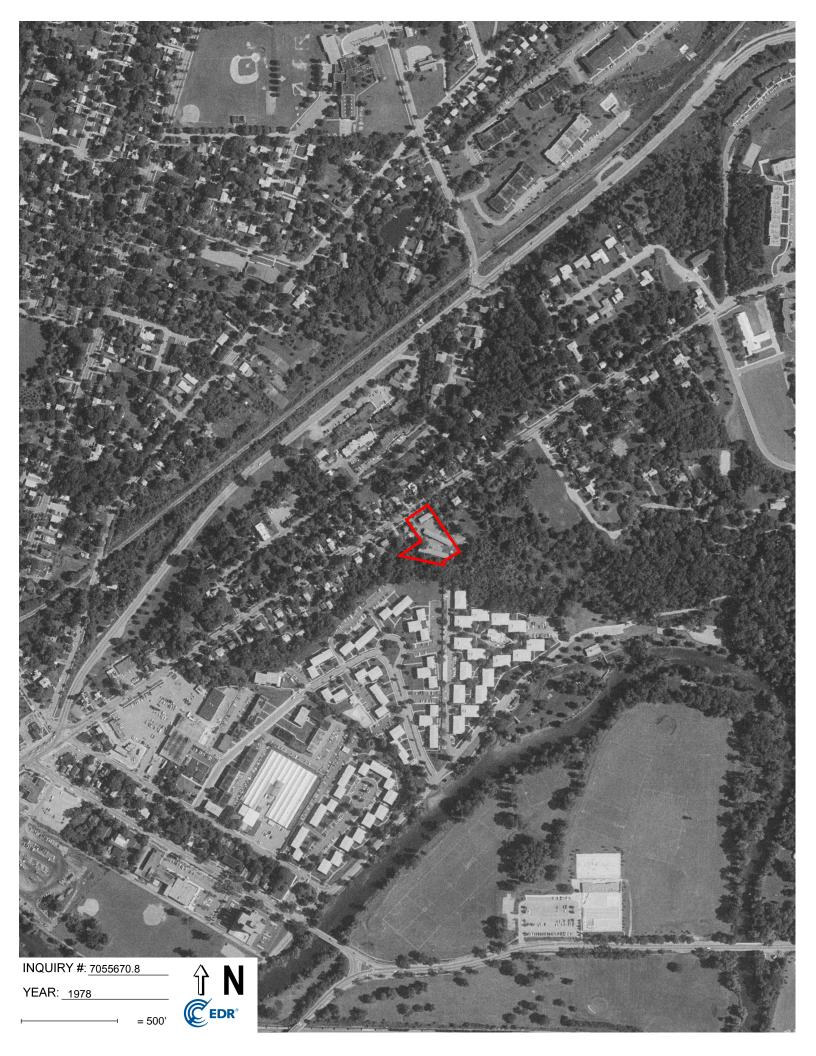

| Year        | Aerial Photograph Description                                                                                                |
|-------------|------------------------------------------------------------------------------------------------------------------------------|
| 1937 - 1955 | The subject property appears to be developed with one or more structures fronting                                            |
|             | Broadway Street. The subject property appears to be residential and/or farmstead.                                            |
| 1962        | The subject property is developed with three apartment buildings (same configuration as the present) and associated parking. |
|             | The present) and associated parking.                                                                                         |
| 1969-2016   | No significant changes are noted.                                                                                            |

Except as discussed, the scale and resolution of the aerial photographs limited observation of special site features, such as relief, areas of staining, soil disturbances or areas of outdoor storage.

The subject property was developed sometime prior to 1937. Type of historic use is unable to be confirmed, but appears to be residential and/or farmstead in nature. The subject property was developed for multi-family apartments sometime between 1955 and 1962.