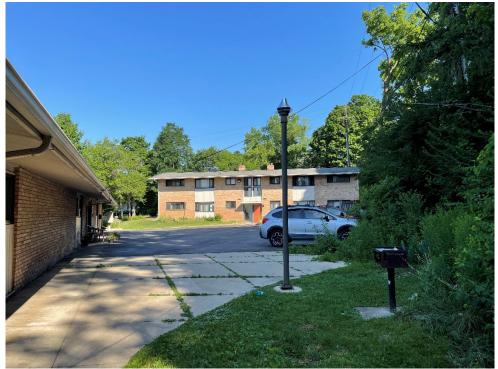

#### Section 3.4: Descriptions of Structures, Roads and Other Improvements on the Property

There are three apartment structures on the subject property. Each structure is two-stories with brick construction. Due to the sloping topography across the parcel, each of the buildings is designed with a walk-out construction.

Green space and parking adjoins the apartment buildings. A driveway at the northwest corner of the parcel provides vehicle access from Broadway Street.

#### **Section 6.3: Exterior Observations**

There are three apartment structures on the property, surrounded by areas of grass, landscaping and paved parking. There is an obvious topographic gradient across the property, sloping in a southwesterly direction.