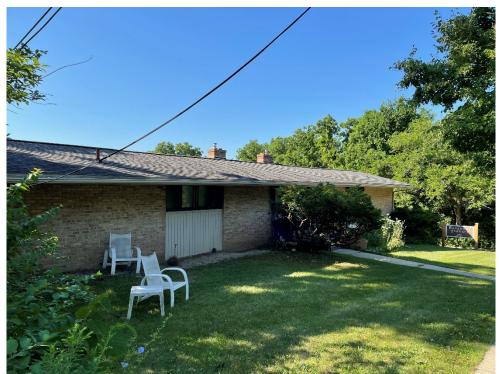

Julie Pratt of ECS conducted the site reconnaissance on July 19, 2022. At the time of the site reconnaissance, weather conditions were sunny with warm temperatures. Photographs taken during the reconnaissance of the subject property are presented in Section 10.3.

#### **Section 6.3: Exterior Observations**

There are three apartment structures on the property, surrounded by areas of grass, landscaping and paved parking. There is an obvious topographic gradient across the property, sloping in a southwesterly direction.

Photographs are included in Appendix 10.3.