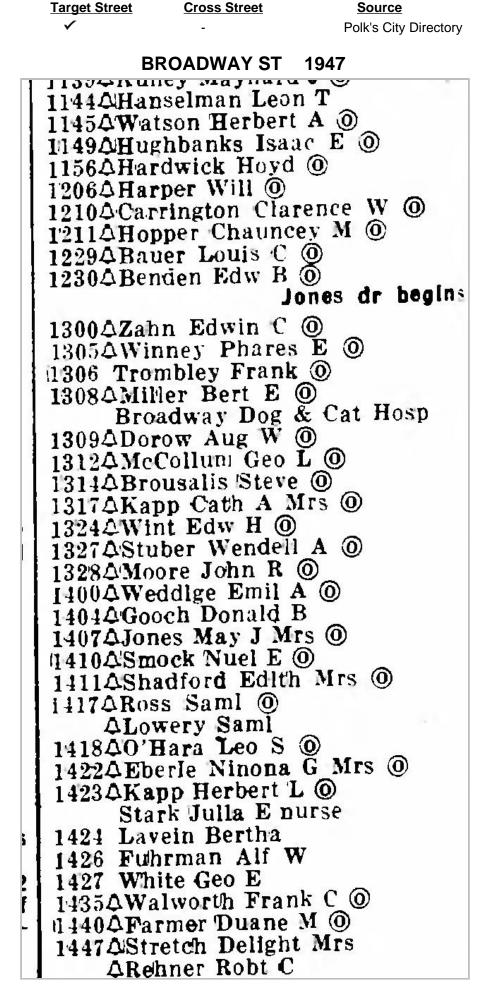

## Section 5.4.3: Local Street Directories for the Site

ECS retained EDR to conduct a search of local street directories for the parcel addresses. Historic city directories from 1932 through 2017 were evaluated. Historic city directory sources included the EDR Digital Archive and Polk's City Directory.

| Year      | City Directory Listings            |  |
|-----------|------------------------------------|--|
| 1932      | Residential                        |  |
| 1937-1942 | Mixed use residential and trucking |  |
| 1947-1955 | Residential                        |  |
| 1960-2017 | Residential apartments             |  |

The listings in the City Directory resources identified the subject property was residential as early as 1932. The subject property was also the base of a trucking business from 1937-1942. The property was redeveloped as multi-family apartments between 1955 and 1960.

#### Section 5.5.3: Local Street Directories for the Adjoining Properties

ECS retained EDR to conduct a search of local street directories for the adjoining properties. Historic city directories from 1932 through 2017 were evaluated. Historic city directory sources included the EDR Digital Archive and Polk's City Directory. Adjoining addresses along Broadway Street were evaluated.

|           | City Directory Listings – Adjoining Properties    |                                       |                                           |  |
|-----------|---------------------------------------------------|---------------------------------------|-------------------------------------------|--|
| Year      | Adjoining West<br>(1448)                          | Adjoining North<br>(1501-1509)        | Adjoining East<br>(1510-1520)             |  |
| 1932      | Residential                                       | Mixed use residential and<br>trucking | Mixed use residential and<br>fruit grower |  |
| 1937      | Mixed use residential and<br>trucking             | Mixed use residential and<br>trucking | Residential                               |  |
| 1942      | Mixed use residential and trucking                | Residential                           | Residential                               |  |
| 1947-1951 | Mixed use residential and trucking                | Mixed use residential and trucking    | Residential                               |  |
| 1955      | Residential                                       | Residential                           | Residential                               |  |
| 1960      | Mixed use residential and<br>White Plastering Co. | Mixed use residential and trucking    | Residential                               |  |
| 1964      | Residential                                       | Mixed use residential and trucking    | Residential                               |  |
| 1969      | Not Listed                                        | Mixed use residential and trucking    | Residential                               |  |
| 1974      | Residential                                       | Mixed use residential and trucking    | Residential                               |  |
| 1979-1995 | Residential                                       | Residential                           | Residential                               |  |
| 2000      | Residential                                       | Not Listed                            | Residential                               |  |
| 2005-2017 | Residential                                       | Residential                           | Residential                               |  |

The listings in the City Directory resources identified adjoining properties were residential use as early as 1932. The adjoining properties were also the base of trucking business(es), a fruit grower and a plastering company.