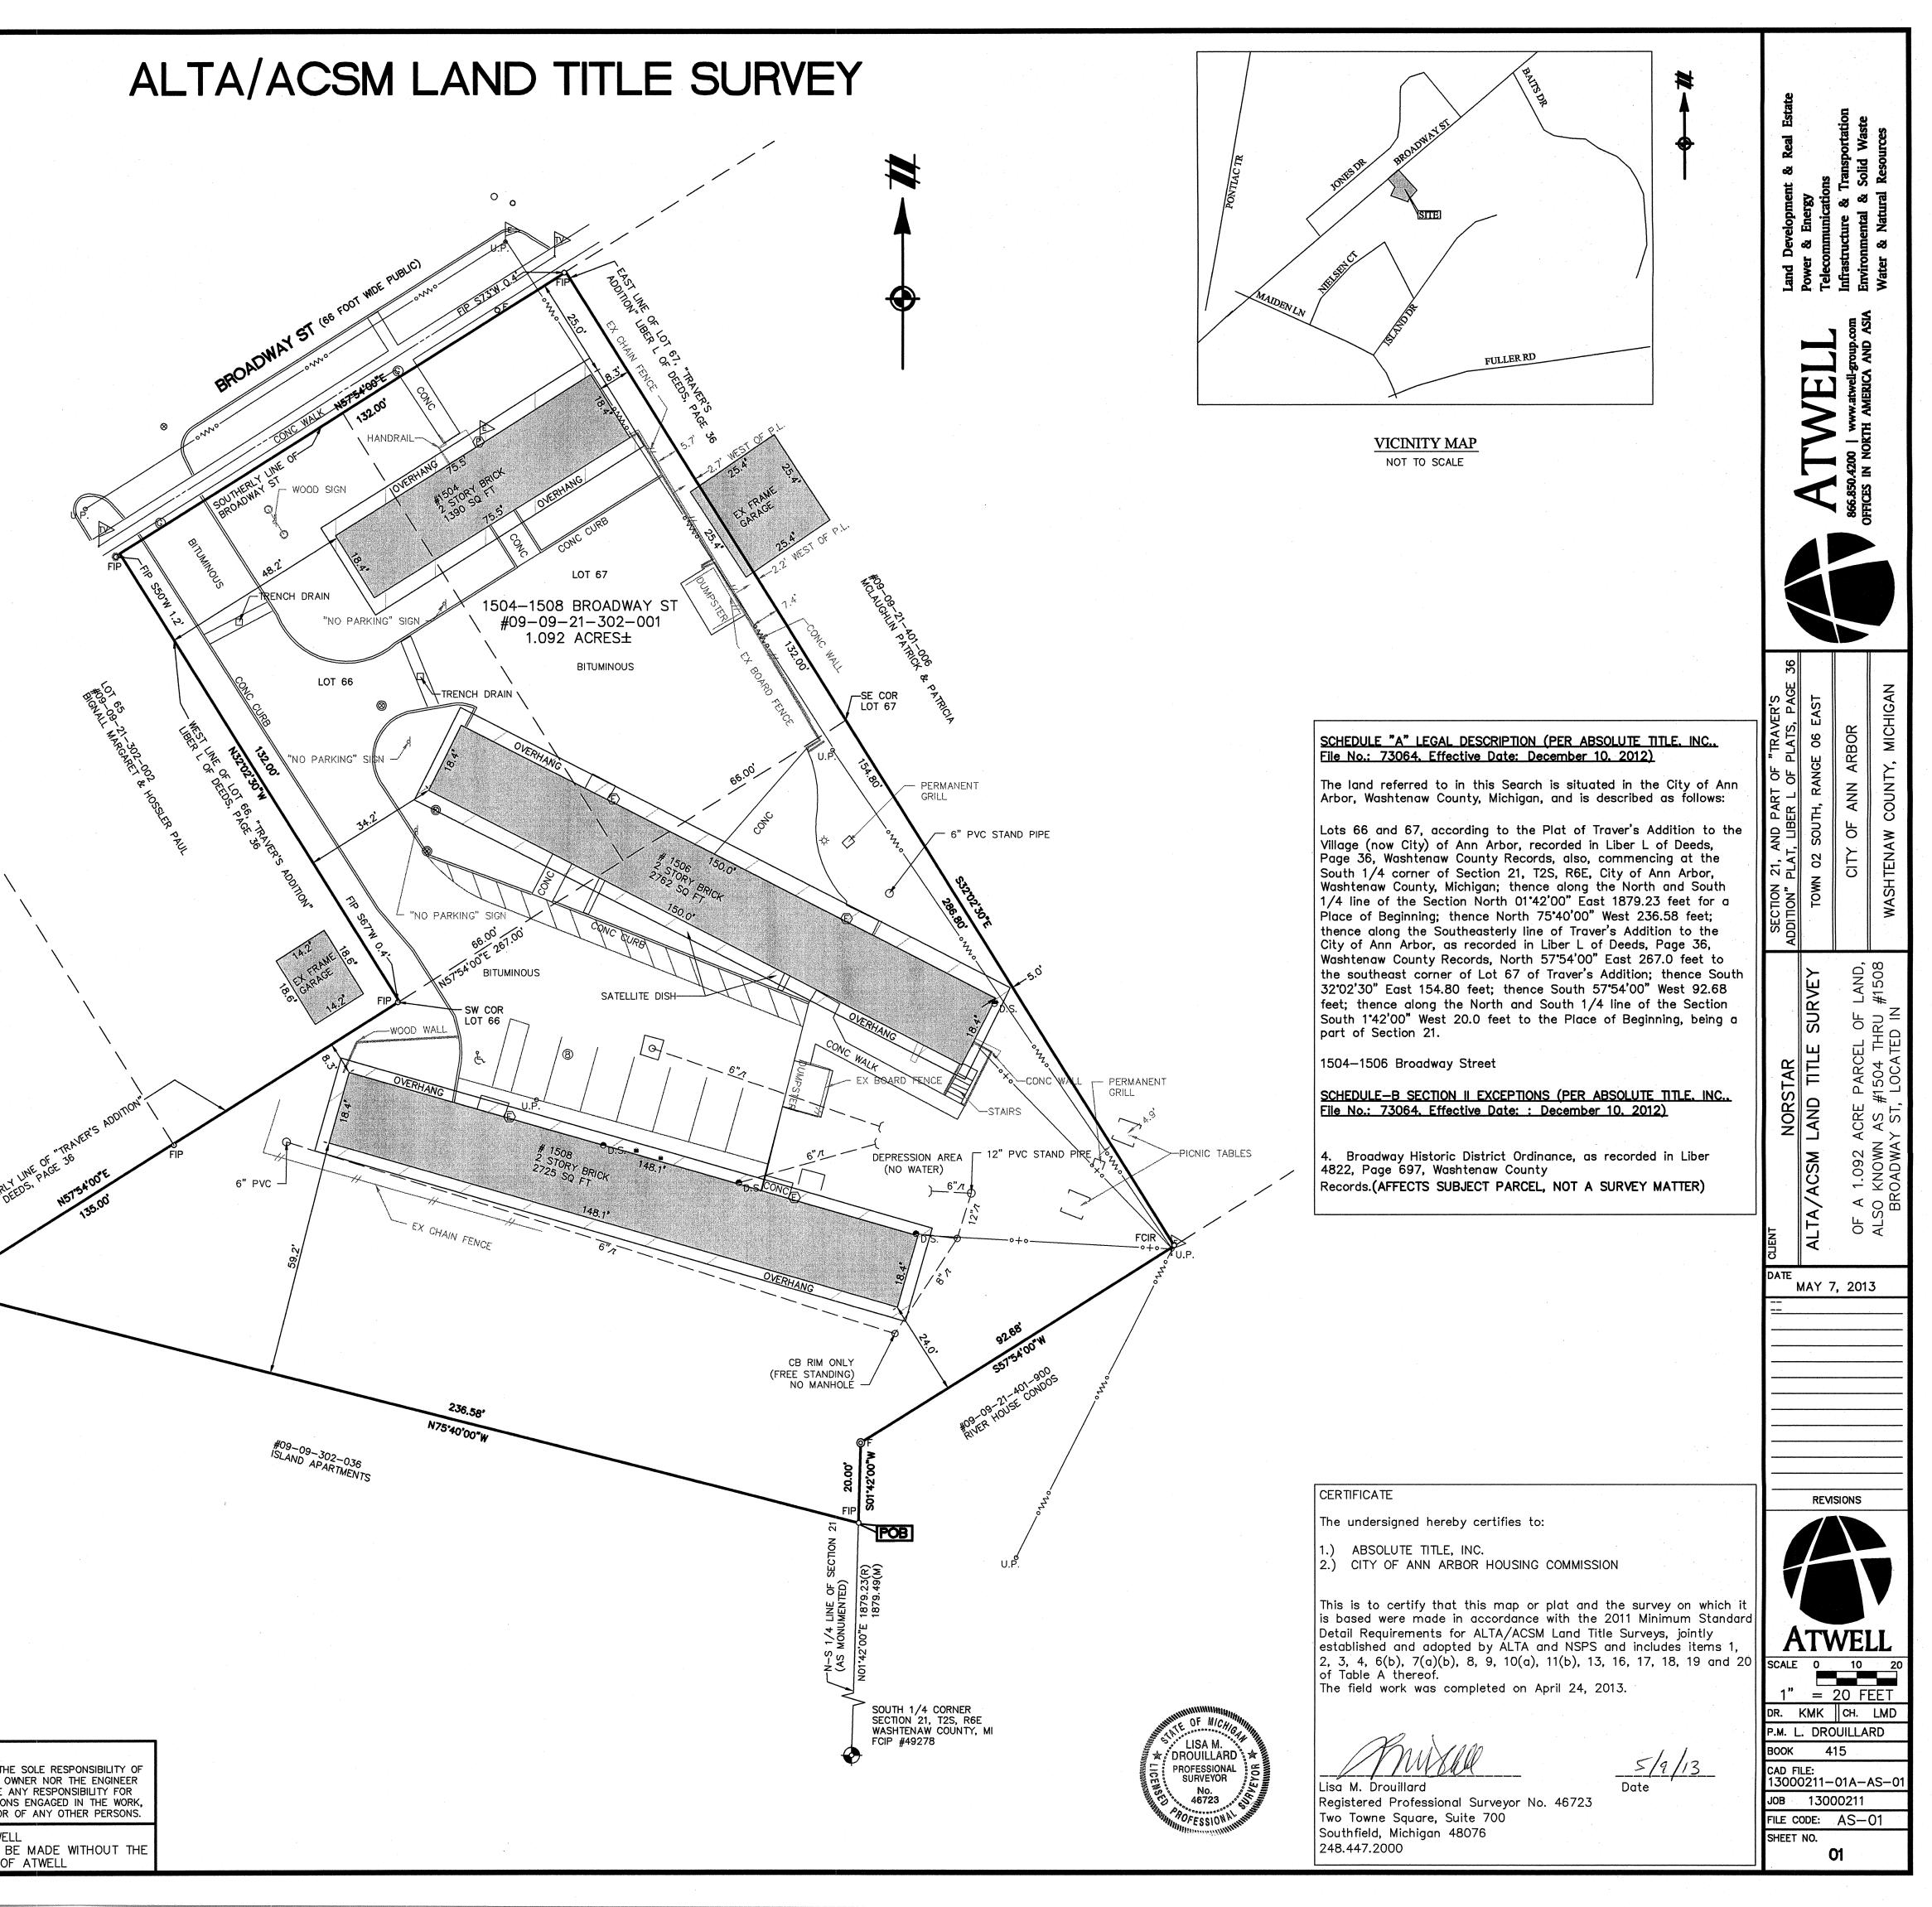

The legal description of the subject property is presented in Section 10.6. The table below presents the legal description as obtained from the Client provided ALTA Title Commitment:

#### Legal Description

Lots 66 and 67, according to the Plat of Traver's Addition to the Village (now City) of Ann Arbor, recorded in Liber L of Deeds, Page 36, Washtenaw County Records, also, commencing at the South Y4 comer of Section 21, T2S, R6E, City of Ann Arbor, Washtenaw County, Michigan; thence along the North and South Y4line of the Section North 1 °42' East 1879.23 feet for a Place of Beginning; thence North 75°40'00" West 236.58 feet; thence along the Southeasterly line of Traver's Addition to the City of Ann Arbor, as recorded in Liber L of Deeds, Page 36, Washtenaw County Records, North 57°54' East 267.0 feet to the southeast comer of Lot 67 of Traver's Addition; thence South 32°02'30" East 154.80 feet; thence South 57°54' West 92.68 feet; thence along the North and South Y4line of the Section South 1 °42' West 20.0 feet to the Place of Beginning, being a part of Section 21.

Refer to ECS Figure 2, Aerial Site Map included in Section 10.2, which depicts the general layout of the subject property.

#### Section 3.4: Descriptions of Structures, Roads and Other Improvements on the Property

There are three apartment structures on the subject property. Each structure is two-stories with brick construction. Due to the sloping topography across the parcel, each of the buildings is designed with a walk-out construction.

Green space and parking adjoins the apartment buildings. A driveway at the northwest corner of the parcel provides vehicle access from Broadway Street.