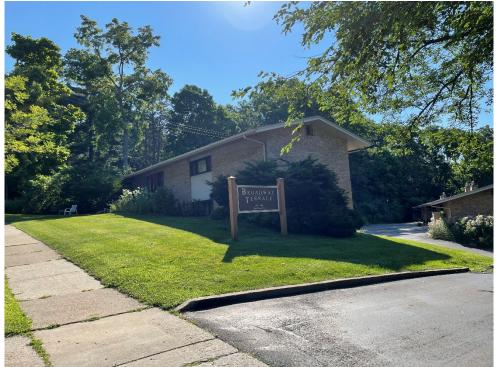

Julie Pratt of ECS conducted the site reconnaissance on July 19, 2022. At the time of the site reconnaissance, weather conditions were sunny with warm temperatures. Photographs taken during the reconnaissance of the subject property are presented in Section 10.3.

#### **Section 6.3: Exterior Observations**

There are three apartment structures on the property, surrounded by areas of grass, landscaping and paved parking. There is an obvious topographic gradient across the property, sloping in a southwesterly direction.

Photographs are included in Appendix 10.3.