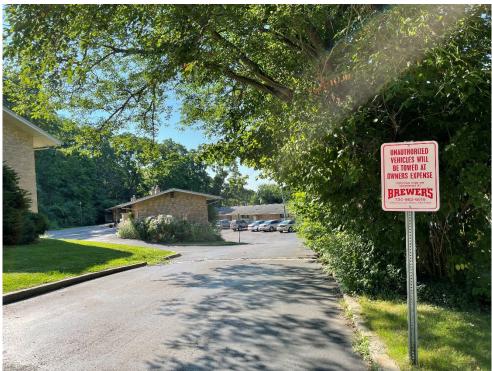

#### Section 3.2: Site and Vicinity Characteristics

The subject property is located in the Northside area of Ann Arbor situated on the south side of Broadway, between Jones Drive and Cedar Bend. Adjoining properties include residential properties and heavy vegetation.

Green space and parking adjoins the apartment buildings. A driveway at the northwest corner of the parcel provides vehicle access from Broadway Street.

## **Section 3.5: Current Uses of Adjoining Properties**

Adjoining properties were viewed from the subject property and/or public roadways.

|       | Adjoining Properties                                                               |
|-------|------------------------------------------------------------------------------------|
| North | Broadway Street, followed by residential dwellings                                 |
| South | Trees/heavy vegetation, followed by multi-family residential apartments            |
| East  | Residential property with a barn fronting Broadway Street, trees/heavy vegetation. |
| West  | Residential property fronting Broadway Street, trees/heavy vegetation              |

#### Section 6.2: General Site Setting

The subject property is located in the Northside area of Ann Arbor situated on the south side of Broadway, between Jones Drive and Cedar Bend. Adjoining properties include residential properties and heavy vegetation.