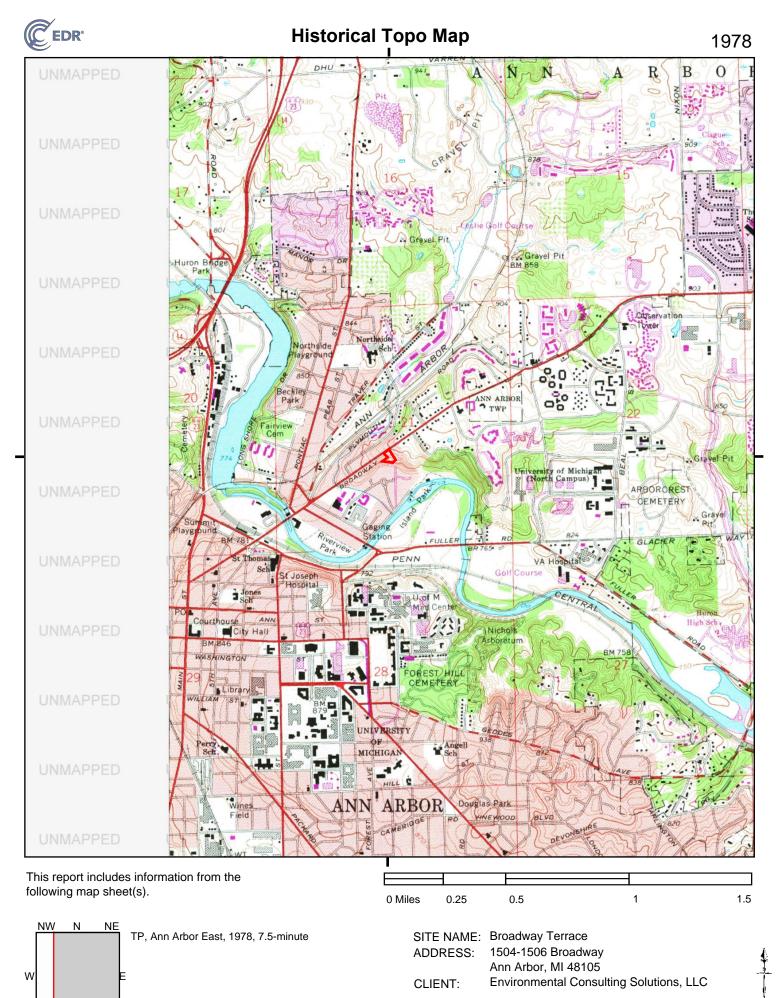

## Section 5.4.4: Topographic Maps for the Site

Historical topographic maps of the subject property and surrounding area, were provided by EDR. The topographic maps depicted the following:

- 1902-1908: The subject property is located to the northeast of downtown Ann Arbor, north of the Huron River. The subject property is depicted as developed with a small structure fronting Broadway Street. The topography is sloping to the southwest, towards the nearby river.
- 1965-1983: The subject property is depicted as urban land development (shaded pink).
- 2014-2019: The most recent topographic maps do not depict any buildings or structures.

No indications of obvious RECs were identified on the historical topographic maps reviewed. Copies of the historical topographic maps in presented in Section 10.4.

#### Section 5.5.4: Topographic Maps for the Adjoining Properties

Historical topographic maps of the surrounding area, provided by EDR. The topographic maps depicted the following:

- 1902-1908: The subject property is located to the northeast of downtown Ann Arbor, north of the Huron River. The adjoining properties are depicted as developed with small structures fronting Broadway Street. The topography is sloping to the southwest, towards the nearby river.
- 1965-1983: The adjoining properties are depicted as urban land development (shaded pink).
- 2014-2019: The most recent topographic maps do not depicted any buildings or structures.