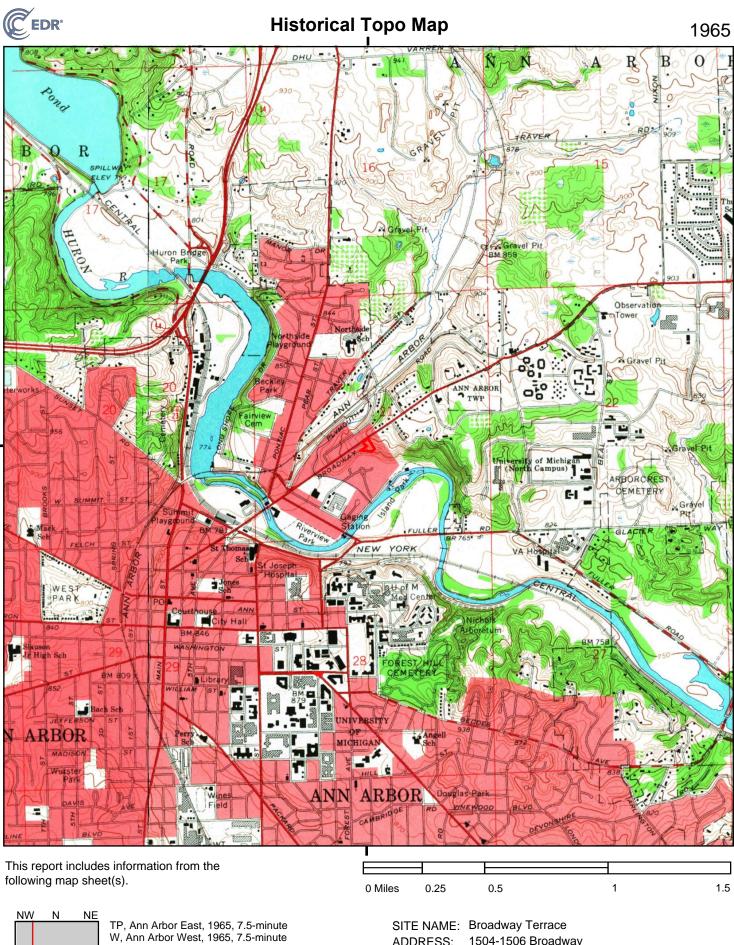

## Section 5.4.4: Topographic Maps for the Site

Historical topographic maps of the subject property and surrounding area, were provided by EDR. The topographic maps depicted the following:

- 1902-1908: The subject property is located to the northeast of downtown Ann Arbor, north of the Huron River. The subject property is depicted as developed with a small structure fronting Broadway Street. The topography is sloping to the southwest, towards the nearby river.
- 1965-1983: The subject property is depicted as urban land development (shaded pink).
- 2014-2019: The most recent topographic maps do not depict any buildings or structures.

No indications of obvious RECs were identified on the historical topographic maps reviewed. Copies of the historical topographic maps in presented in Section 10.4.