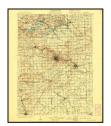

## Section 5.4.4: Topographic Maps for the Site

Historical topographic maps of the subject property and surrounding area, were provided by EDR. The topographic maps depicted the following:

- 1902-1908: The subject property is located to the northeast of downtown Ann Arbor, north of the Huron River. The subject property is depicted as developed with a small structure fronting Broadway Street. The topography is sloping to the southwest, towards the nearby river.
- 1965-1983: The subject property is depicted as urban land development (shaded pink).
- 2014-2019: The most recent topographic maps do not depict any buildings or structures.

#### Section 5.5.4: Topographic Maps for the Adjoining Properties

Historical topographic maps of the surrounding area, provided by EDR. The topographic maps depicted the following:

- 1902-1908: The subject property is located to the northeast of downtown Ann Arbor, north of the Huron River. The adjoining properties are depicted as developed with small structures fronting Broadway Street. The topography is sloping to the southwest, towards the nearby river.
- 1965-1983: The adjoining properties are depicted as urban land development (shaded pink).
- 2014-2019: The most recent topographic maps do not depicted any buildings or structures.