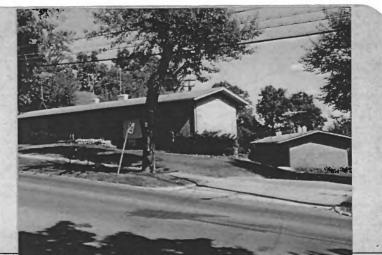

Julie Pratt of ECS conducted the site reconnaissance on July 19, 2022. At the time of the site reconnaissance, weather conditions were sunny with warm temperatures. Photographs taken during the reconnaissance of the subject property are presented in Section 10.3.

#### **Section 6.3: Exterior Observations**

There are three apartment structures on the property, surrounded by areas of grass, landscaping and paved parking. There is an obvious topographic gradient across the property, sloping in a southwesterly direction.