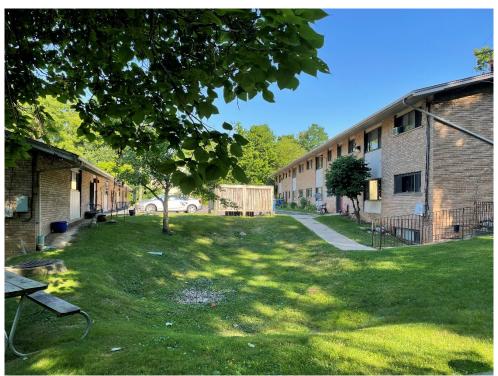

#### Section 3.4: Descriptions of Structures, Roads and Other Improvements on the Property

There are three apartment structures on the subject property. Each structure is two-stories with brick construction. Due to the sloping topography across the parcel, each of the buildings is designed with a walk-out construction.

Green space and parking adjoins the apartment buildings. A driveway at the northwest corner of the parcel provides vehicle access from Broadway Street.

#### **Section 6.3: Exterior Observations**

There are three apartment structures on the property, surrounded by areas of grass, landscaping and paved parking. There is an obvious topographic gradient across the property, sloping in a southwesterly direction.