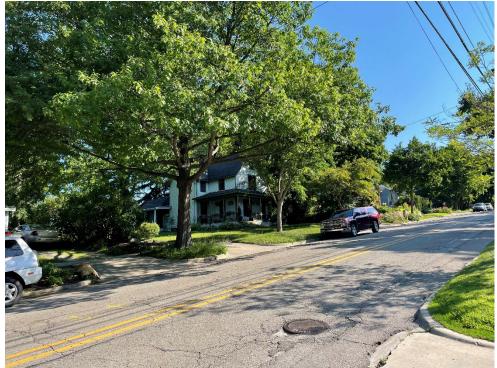

Julie Pratt of ECS conducted the site reconnaissance on July 19, 2022. At the time of the site reconnaissance, weather conditions were sunny with warm temperatures. Photographs taken during the reconnaissance of the subject property are presented in Section 10.3.

#### Section 6.2: General Site Setting

The subject property is located in the Northside area of Ann Arbor situated on the south side of Broadway, between Jones Drive and Cedar Bend. Adjoining properties include residential properties and heavy vegetation.

#### **Section 6.3: Exterior Observations**

There are three apartment structures on the property, surrounded by areas of grass, landscaping and paved parking. There is an obvious topographic gradient across the property, sloping in a southwesterly direction.

SEMCOG online resources for Average Daily Trips (ADT) were evaluated; two busy roadways (roads with reported road counts) were identified within 1,000 feet of the Site. Please note that based on the location of the subject property in a heavily developed area (no line of site to the roadways), as well as topography of the area, the two roadways are not a source at the subject property.

Two railroads were identified within 3,000 feet of the Site. Please note that based on the location of the subject property in a heavily developed area (no line of site to the railroads), as well as topography of the area, the railroads do not appear to be a noise source at the subject property.