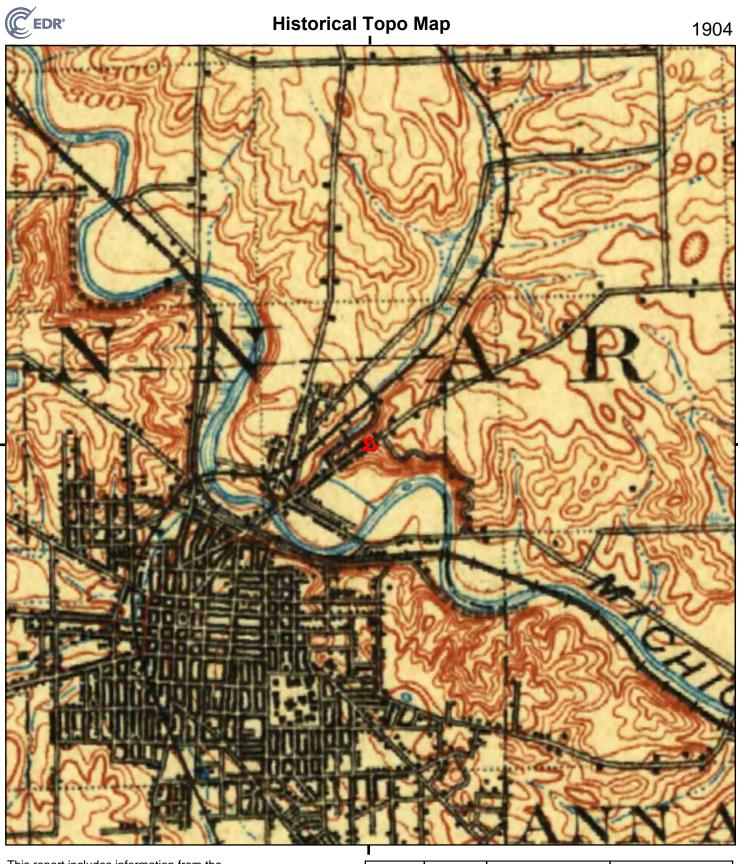

## Section 5.4.4: Topographic Maps for the Site

Historical topographic maps of the subject property and surrounding area, were provided by EDR. The topographic maps depicted the following:

- 1902-1908: The subject property is located to the northeast of downtown Ann Arbor, north of the Huron River. The subject property is depicted as developed with a small structure fronting Broadway Street. The topography is sloping to the southwest, towards the nearby river.
- 1965-1983: The subject property is depicted as urban land development (shaded pink).
- 2014-2019: The most recent topographic maps do not depict any buildings or structures.

#### Section 5.5.4: Topographic Maps for the Adjoining Properties

Historical topographic maps of the surrounding area, provided by EDR. The topographic maps depicted the following:

- 1902-1908: The subject property is located to the northeast of downtown Ann Arbor, north of the Huron River. The adjoining properties are depicted as developed with small structures fronting Broadway Street. The topography is sloping to the southwest, towards the nearby river.
- 1965-1983: The adjoining properties are depicted as urban land development (shaded pink).
- 2014-2019: The most recent topographic maps do not depicted any buildings or structures.