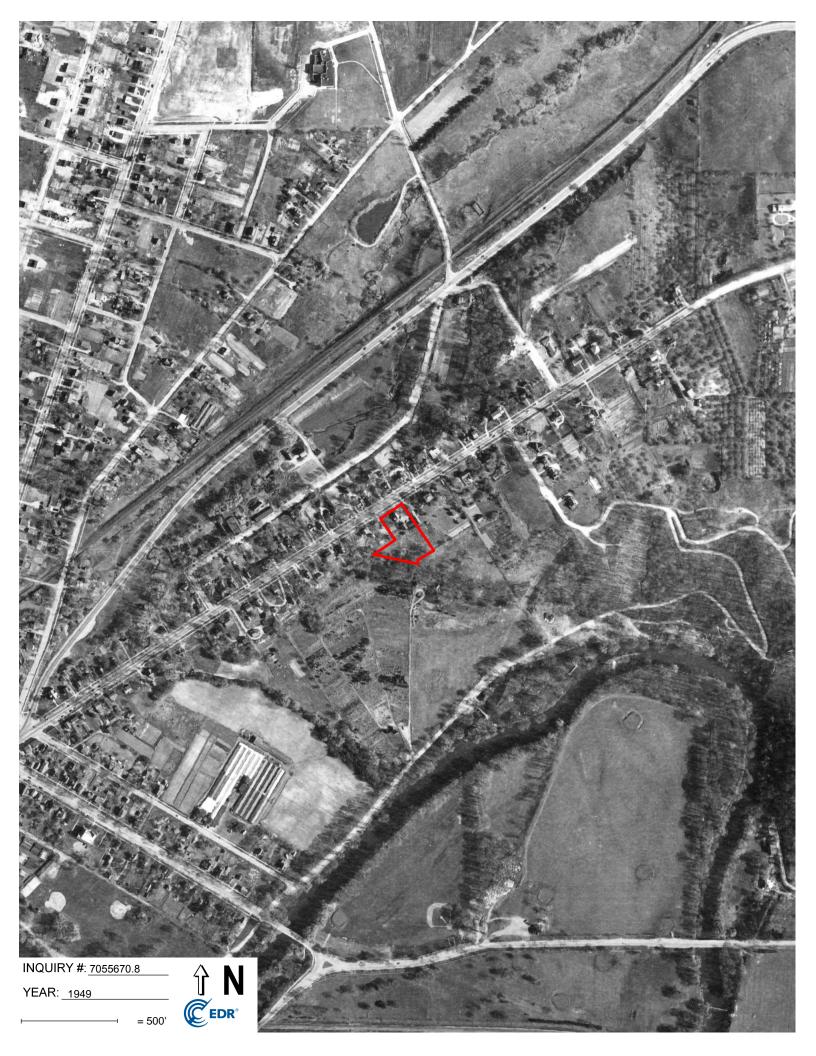

### Section 5.4.1: Aerial Photographs for the Site

Aerial photographs of the subject property and surrounding area, provided by EDR from 1937-2016, were reviewed. A summary of the aerial photographs is provided below.

| Year        | Aerial Photograph Description                                                                                                |
|-------------|------------------------------------------------------------------------------------------------------------------------------|
| 1937 - 1955 | The subject property appears to be developed with one or more structures fronting                                            |
|             | Broadway Street. The subject property appears to be residential and/or farmstead.                                            |
| 1962        | The subject property is developed with three apartment buildings (same configuration as the present) and associated parking. |
|             | The present) and associated parking.                                                                                         |
| 1969-2016   | No significant changes are noted.                                                                                            |

Except as discussed, the scale and resolution of the aerial photographs limited observation of special site features, such as relief, areas of staining, soil disturbances or areas of outdoor storage.

The subject property was developed sometime prior to 1937. Type of historic use is unable to be confirmed, but appears to be residential and/or farmstead in nature. The subject property was developed for multi-family apartments sometime between 1955 and 1962.