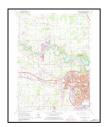

## Section 5.3: Physical Setting Source(s)

The United States Geological Survey Division (U.S.G.S.) 7.5-Minute Topographic Map of the Ann Arbor East, Michigan Quadrangle for the subject property was reviewed in accordance with the ASTM standards (ECS Figure 1). Based on the topographic map, the subject property is situated on a gradient that slopes to the southwest, with elevations from approximately 840 to 800 feet above mean sea level.