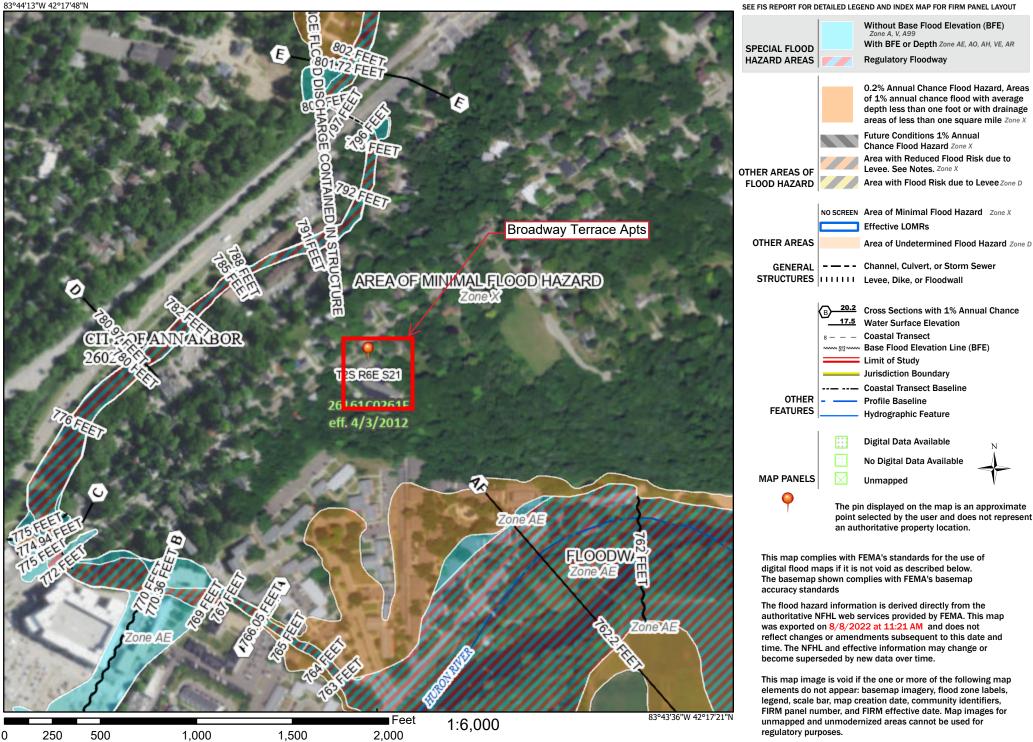

#### Section 9.4: Special Flood Hazard Area

The subject property is not located within a Special Flood Hazara Area. A copy of the existing FEMA Flood hazard map, including Community Panel Number is included in Section 10.7.