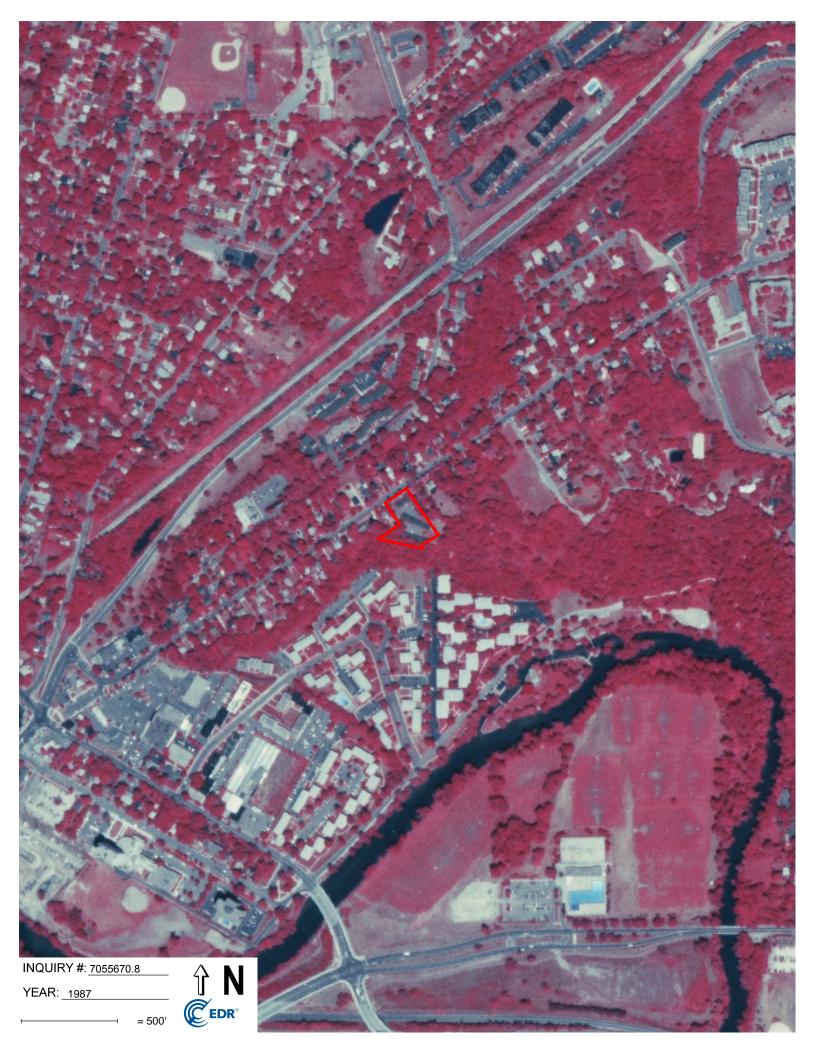

### Section 5.4.1: Aerial Photographs for the Site

Aerial photographs of the subject property and surrounding area, provided by EDR from 1937-2016, were reviewed. A summary of the aerial photographs is provided below.

| Year        | Aerial Photograph Description                                                                                                |
|-------------|------------------------------------------------------------------------------------------------------------------------------|
| 1937 - 1955 | The subject property appears to be developed with one or more structures fronting                                            |
|             | Broadway Street. The subject property appears to be residential and/or farmstead.                                            |
| 1962        | The subject property is developed with three apartment buildings (same configuration as the present) and associated parking. |
|             | The present) and associated parking.                                                                                         |
| 1969-2016   | No significant changes are noted.                                                                                            |

Except as discussed, the scale and resolution of the aerial photographs limited observation of special site features, such as relief, areas of staining, soil disturbances or areas of outdoor storage.

The subject property was developed sometime prior to 1937. Type of historic use is unable to be confirmed, but appears to be residential and/or farmstead in nature. The subject property was developed for multi-family apartments sometime between 1955 and 1962.

#### Section 5.5.1: Aerial Photographs for the Adjoining Properties

Aerial photographs of the adjoining properties, provided by EDR from 1937-2016, were reviewed. The aerial photographs indicated that the surrounding area was heavily developed sometime prior to 1937.

| Year      | Aerial Photograph Description                                                            |  |  |  |
|-----------|------------------------------------------------------------------------------------------|--|--|--|
| 1937-1955 | The adjoining properties along Broadway Street are developed. Type of uses are difficult |  |  |  |
|           | to discern, but appear to be primarily residential and/or farmsteads.                    |  |  |  |
| 1962      | The adjoining properties along Broadway Street remain residential in nature. Apartments  |  |  |  |
|           | are developed southwest of the subject property.                                         |  |  |  |
| 1969      | No significant changes are noted. Additional apartments are developed to the southeast.  |  |  |  |
| 1973      | Adjoining properties are residential (single and multi-family) with areas of heavy       |  |  |  |
|           | vegetation.                                                                              |  |  |  |
| 1978-2016 | No significant changes.                                                                  |  |  |  |

Based on the scale of the photographs, details regarding historic site uses are limited. The adjoining properties along Broadway street appear residential in nature. No evidence of non-residential uses was noted (i.e. no evidence of exterior parking, storage areas, etc.).