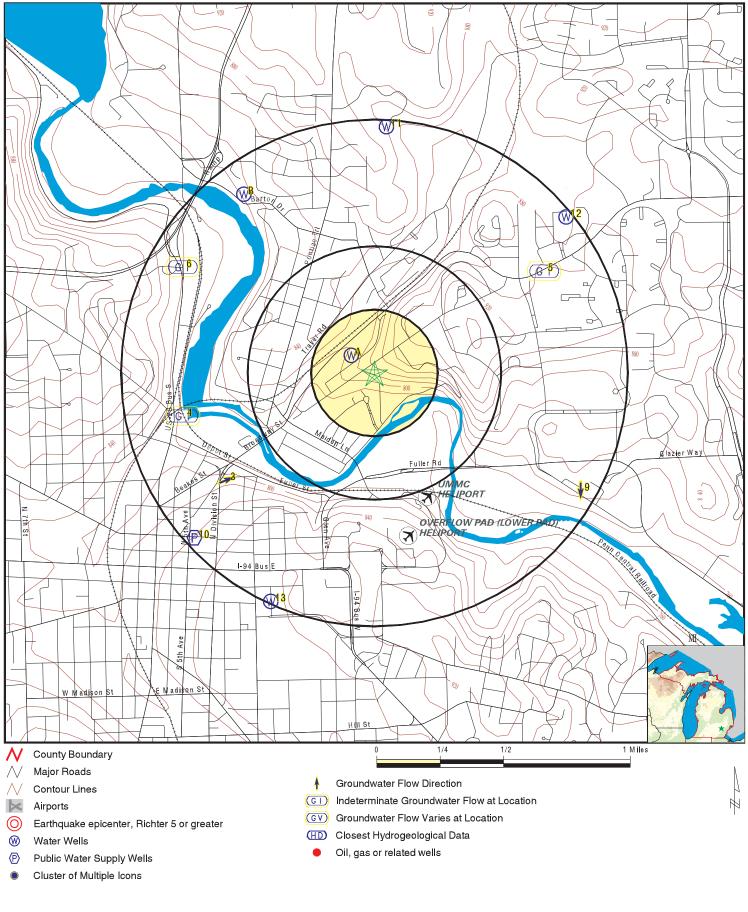

## Section 5.3: Physical Setting Source(s)

The United States Geological Survey Division (U.S.G.S.) 7.5-Minute Topographic Map of the Ann Arbor East, Michigan Quadrangle for the subject property was reviewed in accordance with the ASTM standards (ECS Figure 1). Based on the topographic map, the subject property is situated on a gradient that slopes to the southwest, with elevations from approximately 840 to 800 feet above mean sea level.

ECS evaluated the EGLE GeoWebFace online resource) for geological information regarding the property (http://ww2.deq.state.mi.us/GeoWebFace/). According to the EGLE GeoWebFace

database, in this area of Washtenaw County, bedrock geology is composed of Coldwater Shale. Quaternary geology consists of glacial outwash sand and gravel and postglacial alluvium.

## Section 9.6: Electromagnetic Fields

Power transmission lines in close proximity to the subject property were not identified by ECS during site reconnaissance. ECS further evaluated online GIS mapping and did not identify power transmission lines in close proximity to the subject property.

## Section 9.7: High Pressure Buried Gas Lines

High pressure buried gas lines were not identified by ECS during site reconnaissance. ECS further evaluated the National Pipeline Mapping System (NPMS) and did not identify high pressure buried gas lines within 1,000 feet of the subject property.