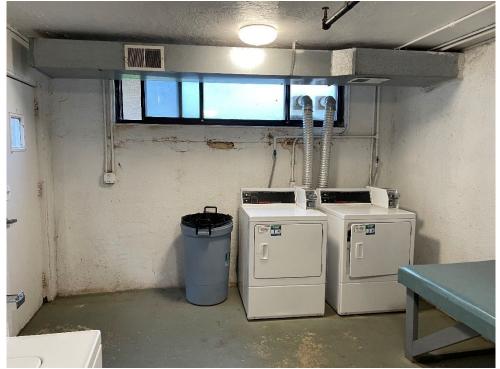

#### **Section 6.4: Interior Observations**

The property is developed with three apartment buildings. One vacant apartment unit was accessed to confirm typical apartment residential use. The only community area identified was a laundry room located in the basement of the 1506 building. The laundry room included coin operated washers/dryers and a laundry sink.