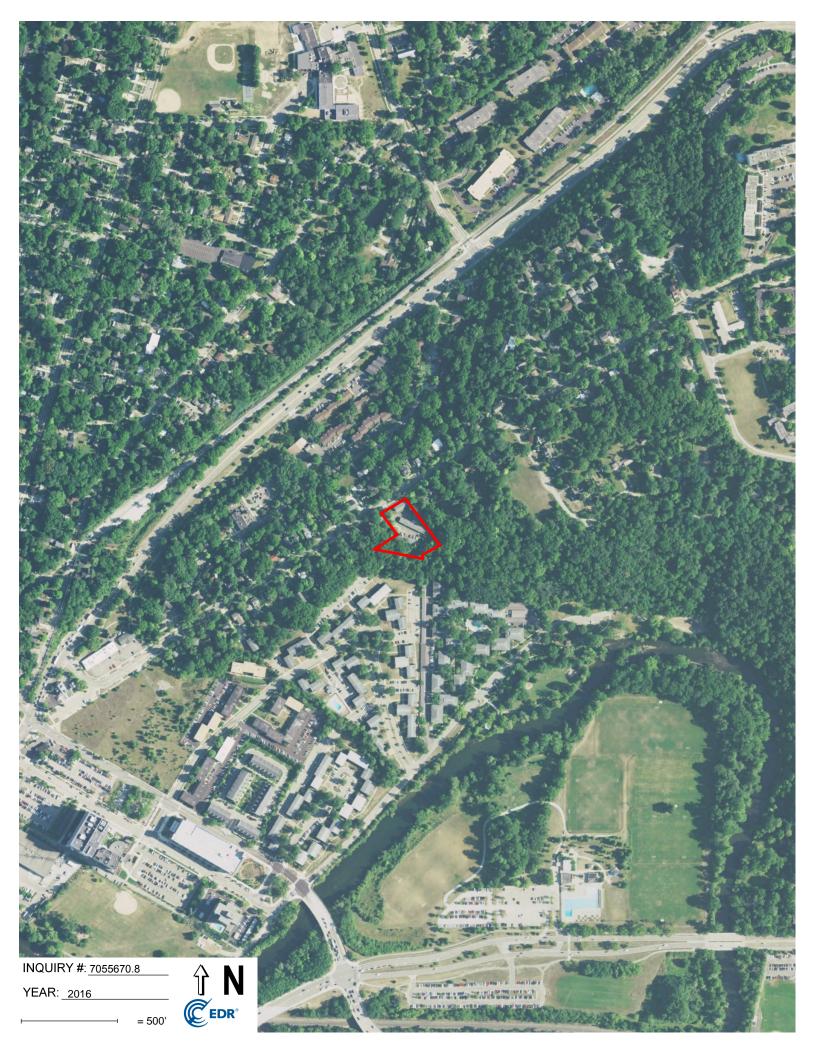

Refer to ECS Figure 2, Aerial Site Map included in Section 10.2, which depicts the general layout of the subject property.

### Section 5.4.1: Aerial Photographs for the Site

Aerial photographs of the subject property and surrounding area, provided by EDR from 1937-2016, were reviewed. A summary of the aerial photographs is provided below.

| Year        | Aerial Photograph Description                                                                                                |
|-------------|------------------------------------------------------------------------------------------------------------------------------|
| 1937 - 1955 | The subject property appears to be developed with one or more structures fronting                                            |
|             | Broadway Street. The subject property appears to be residential and/or farmstead.                                            |
| 1962        | The subject property is developed with three apartment buildings (same configuration as the present) and associated parking. |
|             | The present) and associated parking.                                                                                         |
| 1969-2016   | No significant changes are noted.                                                                                            |

Except as discussed, the scale and resolution of the aerial photographs limited observation of special site features, such as relief, areas of staining, soil disturbances or areas of outdoor storage.

The subject property was developed sometime prior to 1937. Type of historic use is unable to be confirmed, but appears to be residential and/or farmstead in nature. The subject property was developed for multi-family apartments sometime between 1955 and 1962.