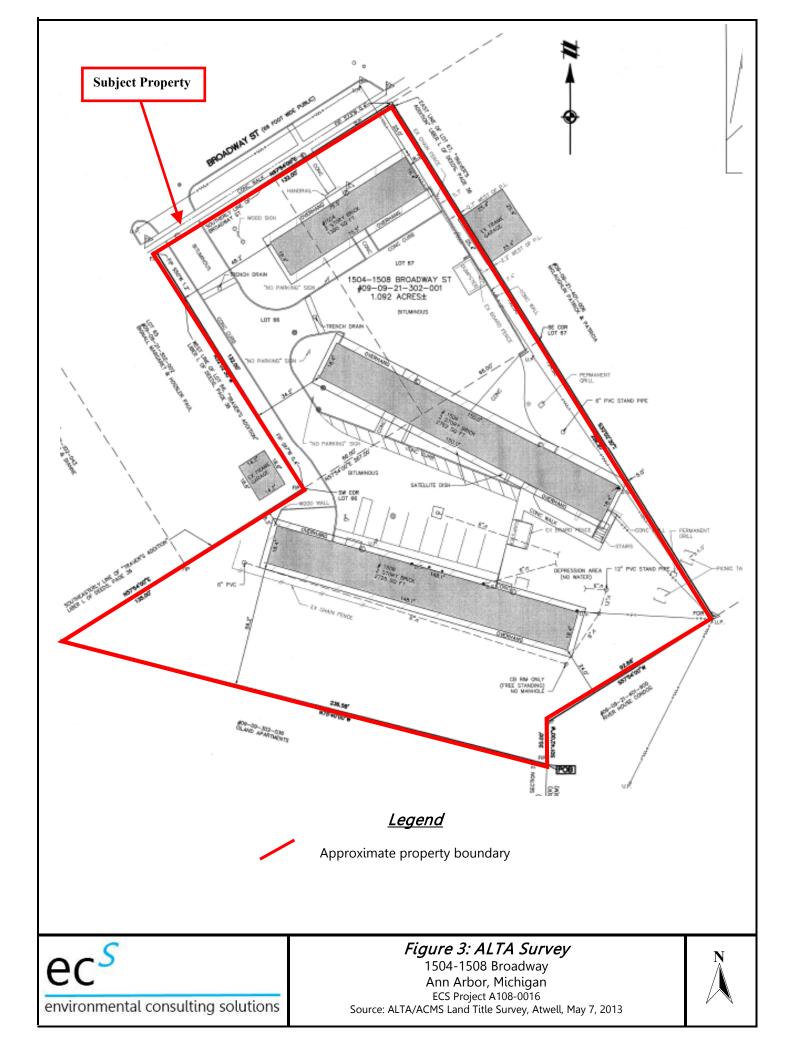

#### Section 3.1: Location and Legal Description

The subject property consists of one parcel of developed land currently operated as Broadway Terrace apartments. The Site is located in Section 21, Township 2 South, Range 6 East, Ann Arbor, Washtenaw County, Michigan.

The legal description of the subject property is presented in Section 10.6. The table below presents the legal description as obtained from the Client provided ALTA Title Commitment:

#### Legal Description

Lots 66 and 67, according to the Plat of Traver's Addition to the Village (now City) of Ann Arbor, recorded in Liber L of Deeds, Page 36, Washtenaw County Records, also, commencing at the South Y4 comer of Section 21, T2S, R6E, City of Ann Arbor, Washtenaw County, Michigan; thence along the North and South Y4line of the Section North 1 °42' East 1879.23 feet for a Place of Beginning; thence North 75°40'00" West 236.58 feet; thence along the Southeasterly line of Traver's Addition to the City of Ann Arbor, as recorded in Liber L of Deeds, Page 36, Washtenaw County Records, North 57°54' East 267.0 feet to the southeast comer of Lot 67 of Traver's Addition; thence South 32°02'30" East 154.80 feet; thence South 57°54' West 92.68 feet; thence along the North and South Y4line of the Section South 1 °42' West 20.0 feet to the Place of Beginning, being a part of Section 21.

Refer to ECS Figure 2, Aerial Site Map included in Section 10.2, which depicts the general layout of the subject property.