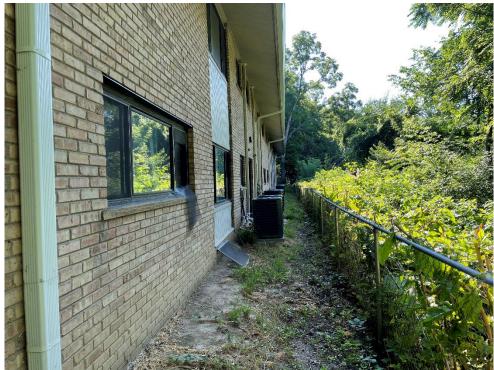

Julie Pratt of ECS conducted the site reconnaissance on July 19, 2022. At the time of the site reconnaissance, weather conditions were sunny with warm temperatures. Photographs taken during the reconnaissance of the subject property are presented in Section 10.3.

#### **Section 6.3: Exterior Observations**

There are three apartment structures on the property, surrounded by areas of grass, landscaping and paved parking. There is an obvious topographic gradient across the property, sloping in a southwesterly direction.

ECS did not observe evidence of illicit dumping and debris across the site, such as tires, household trash and/or building debris.

No ponds, or lagoons were identified on the Site during the site reconnaissance.

ECS did not observe any obvious evidence of PCB containing equipment or transformers on the Site.

ECS did not observe any evidence of USTs (i.e. fill ports, vent pipes, etc.), ASTs, or chemical storage containers during the site reconnaissance. No stained soil or obvious evidence of leaks or spills was observed.

Photographs are included in Appendix 10.3.