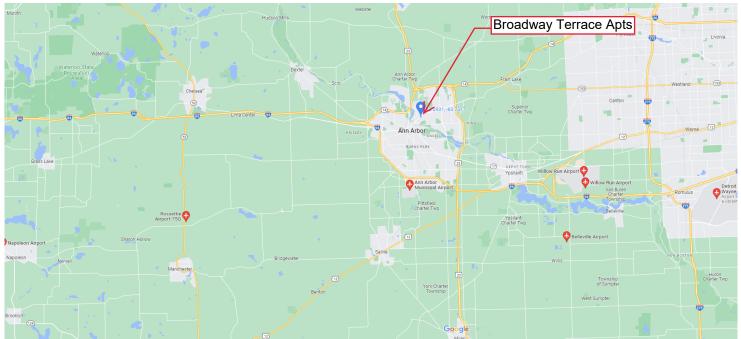

ECS searched for civil and/or military airports within 15 miles of the Site. ESC also evaluated the Michigan list of NPIAS Airports (National Plan of Integrated Airport Systems) for further information. No military airports were located within 15 miles of the project. Three airports were identified within 15 miles from the Site.

| Airport             | Distance   | Contour Available | Noise Source |
|---------------------|------------|-------------------|--------------|
| Ann Arbor Municipal | 4.7 Miles  | Yes               | No           |
| Willow Run          | 10.2 Miles | Yes               | No           |
| Belleville          | 12.4 Miles | No                | No           |

Based on the distance and noise contours available, airport noise is not a source at the Site. Noise contours were not available for the smaller airports, however, based on the size and configuration of the airports and comparison to available contour maps, airport noise should not be a concern at the Site.