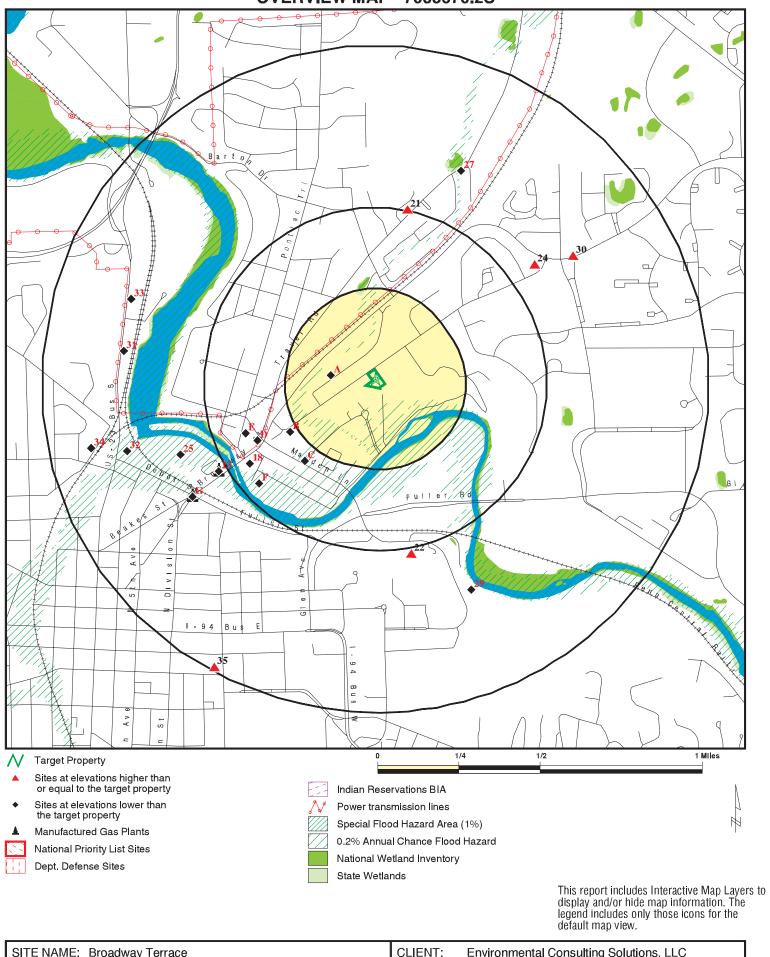

With respect to the Standard Environmental Records reviewed and the additional environmental records reviewed, there were a total of 48 federal, state or tribal listings identified within their respective search distances. A breakdown of properties identified within various search distances from the subject property is as follows:

| Number o  |               | OR Radius Map Repo<br>within search distan |             | t Property |
|-----------|---------------|--------------------------------------------|-------------|------------|
| <1/8 mile | 1/8 to ¼ mile | ¼ to ½ mile                                | ½ to 1 mile | > 1 mile   |
| 3         | 0             | 30                                         | 15          | 0          |

ECS further reviewed the EDR database lightbox online tool for sites identified within 500 feet from the subject property. No nearby properties were identified. Based on the obvious topographic gradient in the area of the subject property, ECS also evaluated the locations of potentially upgradient properties. Four properties were identified to the northeast of the subject property, at distances greater than 2,500 feet. Based on the distance from the site, the listings located in an upgradient direction do not appear to present the potential to negatively impact the subject property.

ECS eliminated the remaining properties listed in the EDR database from further consideration based the separation distance and down or cross gradient locations. Therefore, the remaining properties are unlikely to significantly impact the Site.

## Section 5.1.3: Orphan Sites

Four Orphan Sites were listed in the EDR Radius Report database. ECS was able to further evaluate the location of the orphan sites. Based on the distance from the subject property, these sites do not appear to present a concern to the subject property.