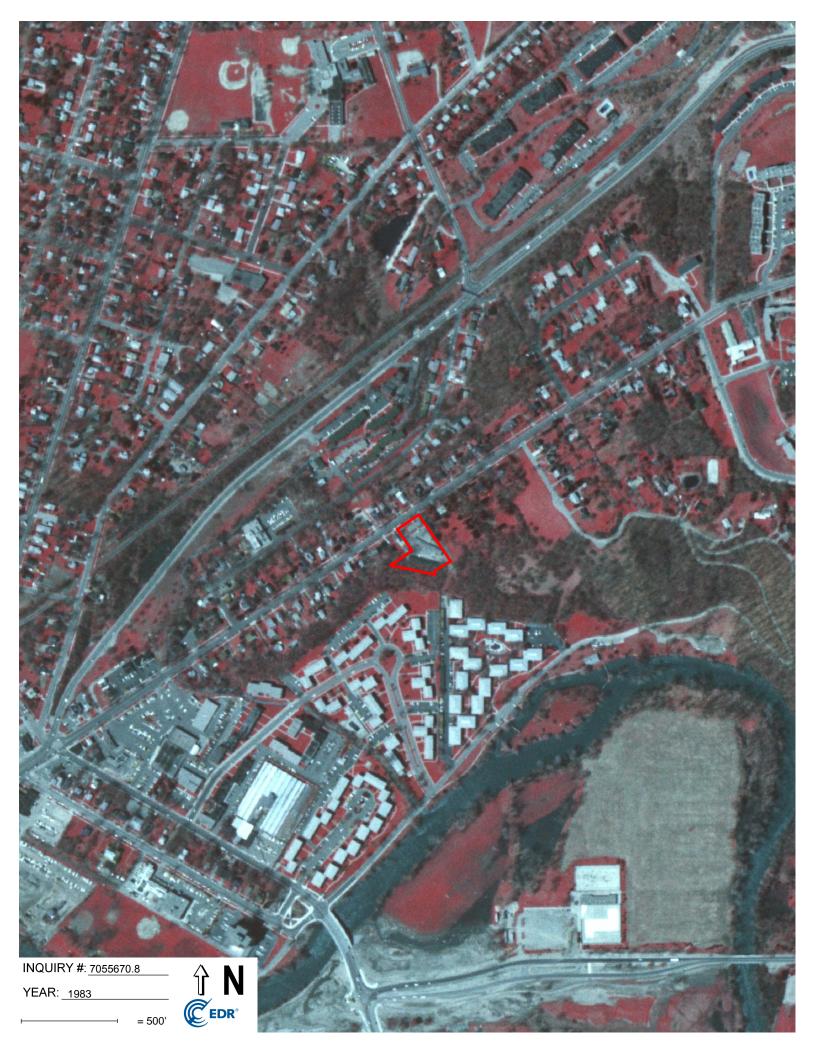

### Section 5.4.1: Aerial Photographs for the Site

Aerial photographs of the subject property and surrounding area, provided by EDR from 1937-2016, were reviewed. A summary of the aerial photographs is provided below.

| Year        | Aerial Photograph Description                                                                                                |
|-------------|------------------------------------------------------------------------------------------------------------------------------|
| 1937 - 1955 | The subject property appears to be developed with one or more structures fronting                                            |
|             | Broadway Street. The subject property appears to be residential and/or farmstead.                                            |
| 1962        | The subject property is developed with three apartment buildings (same configuration as the present) and associated parking. |
|             | The present) and associated parking.                                                                                         |
| 1969-2016   | No significant changes are noted.                                                                                            |

Except as discussed, the scale and resolution of the aerial photographs limited observation of special site features, such as relief, areas of staining, soil disturbances or areas of outdoor storage.

The subject property was developed sometime prior to 1937. Type of historic use is unable to be confirmed, but appears to be residential and/or farmstead in nature. The subject property was developed for multi-family apartments sometime between 1955 and 1962.

#### Section 5.5.1: Aerial Photographs for the Adjoining Properties

Aerial photographs of the adjoining properties, provided by EDR from 1937-2016, were reviewed. The aerial photographs indicated that the surrounding area was heavily developed sometime prior to 1937.

| Year      | Aerial Photograph Description                                                            |  |  |  |
|-----------|------------------------------------------------------------------------------------------|--|--|--|
| 1937-1955 | The adjoining properties along Broadway Street are developed. Type of uses are difficult |  |  |  |
|           | to discern, but appear to be primarily residential and/or farmsteads.                    |  |  |  |
| 1962      | The adjoining properties along Broadway Street remain residential in nature. Apartments  |  |  |  |
|           | are developed southwest of the subject property.                                         |  |  |  |
| 1969      | No significant changes are noted. Additional apartments are developed to the southeast.  |  |  |  |
| 1973      | Adjoining properties are residential (single and multi-family) with areas of heavy       |  |  |  |
|           | vegetation.                                                                              |  |  |  |
| 1978-2016 | No significant changes.                                                                  |  |  |  |

Based on the scale of the photographs, details regarding historic site uses are limited. The adjoining properties along Broadway street appear residential in nature. No evidence of non-residential uses was noted (i.e. no evidence of exterior parking, storage areas, etc.).