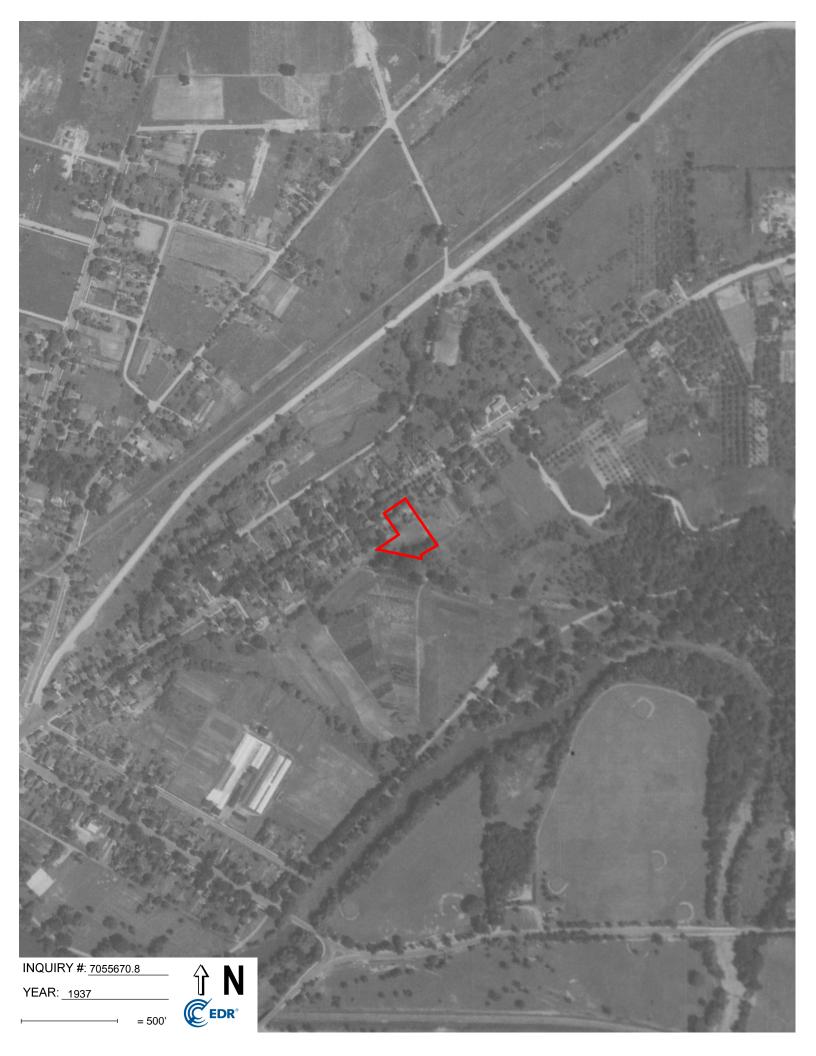

### Section 5.4.1: Aerial Photographs for the Site

Aerial photographs of the subject property and surrounding area, provided by EDR from 1937-2016, were reviewed. A summary of the aerial photographs is provided below.

| Year        | Aerial Photograph Description                                                                                                |
|-------------|------------------------------------------------------------------------------------------------------------------------------|
| 1937 - 1955 | The subject property appears to be developed with one or more structures fronting                                            |
|             | Broadway Street. The subject property appears to be residential and/or farmstead.                                            |
| 1962        | The subject property is developed with three apartment buildings (same configuration as the present) and associated parking. |
|             | The present) and associated parking.                                                                                         |
| 1969-2016   | No significant changes are noted.                                                                                            |

Except as discussed, the scale and resolution of the aerial photographs limited observation of special site features, such as relief, areas of staining, soil disturbances or areas of outdoor storage.

The subject property was developed sometime prior to 1937. Type of historic use is unable to be confirmed, but appears to be residential and/or farmstead in nature. The subject property was developed for multi-family apartments sometime between 1955 and 1962.

The listings in the City Directory resources identified the subject property was residential as early as 1932. The subject property was also the base of a trucking business from 1937-1942. The property was redeveloped as multi-family apartments between 1955 and 1960.

Based on the identification of "trucking" in the City Directory, ECS reviewed the aerial photographs from 1937 through 1949. No obvious evidence of commercial activities was noted (i.e. no evidence of truck parking, no exterior storage, no surface disruption). It is mostly likely that small-scale for-hire trucking operations were based out of the subject property.