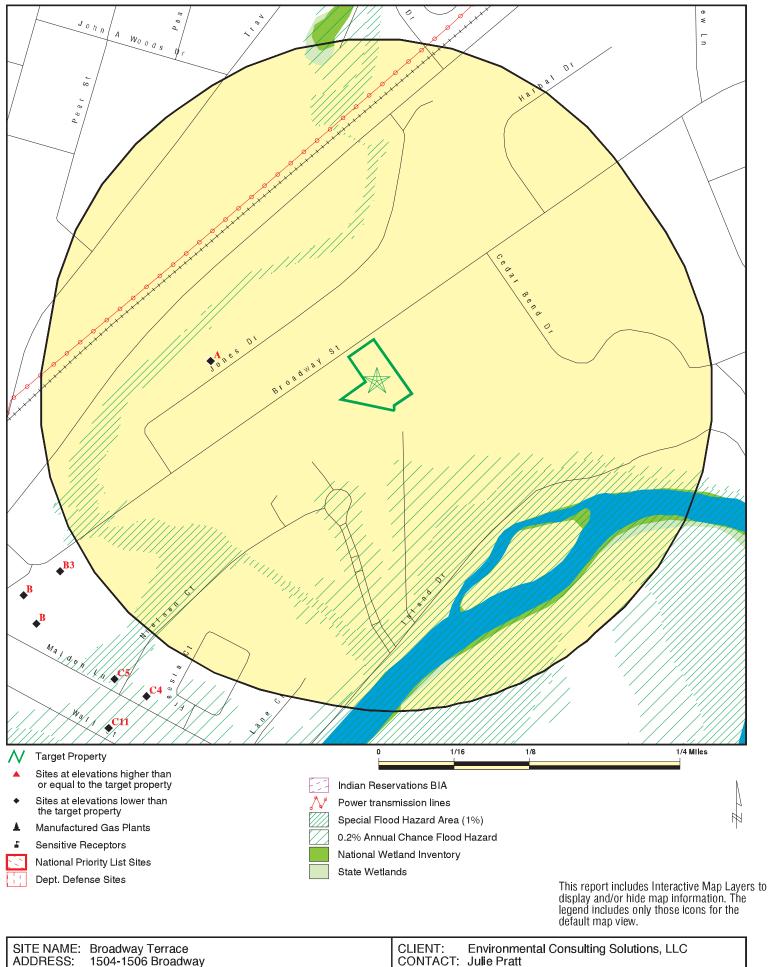

#### Section 3.2: Site and Vicinity Characteristics

The subject property is located in the Northside area of Ann Arbor situated on the south side of Broadway, between Jones Drive and Cedar Bend. Adjoining properties include residential properties and heavy vegetation.

Refer to ECS Figure 2, Aerial Site Map included in Section 10.2, which depicts the general layout of the subject property.

## **Section 3.5: Current Uses of Adjoining Properties**

Adjoining properties were viewed from the subject property and/or public roadways.

|       | Adjoining Properties                                                               |
|-------|------------------------------------------------------------------------------------|
| North | Broadway Street, followed by residential dwellings                                 |
| South | Trees/heavy vegetation, followed by multi-family residential apartments            |
| East  | Residential property with a barn fronting Broadway Street, trees/heavy vegetation. |
| West  | Residential property fronting Broadway Street, trees/heavy vegetation              |

No obvious visual evidence of any potential environmental concerns were noted on any of the adjoining properties as observed from the property boundaries.