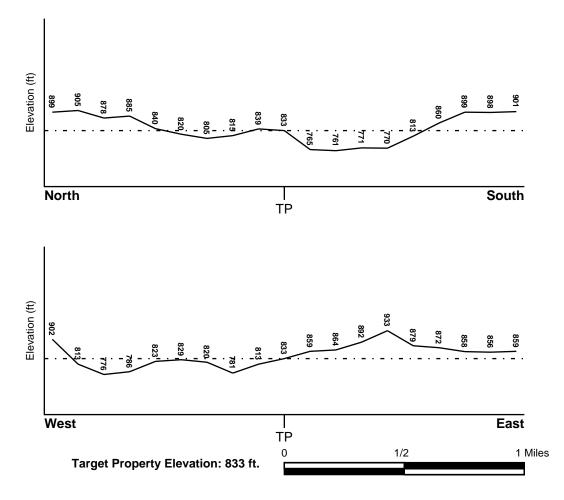

## Section 5.3: Physical Setting Source(s)

The United States Geological Survey Division (U.S.G.S.) 7.5-Minute Topographic Map of the Ann Arbor East, Michigan Quadrangle for the subject property was reviewed in accordance with the ASTM standards (ECS Figure 1). Based on the topographic map, the subject property is situated on a gradient that slopes to the southwest, with elevations from approximately 840 to 800 feet above mean sea level.