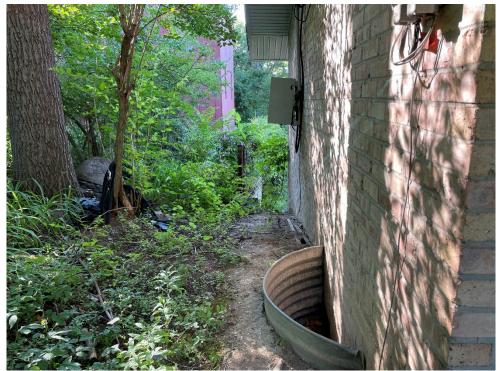

Julie Pratt of ECS conducted the site reconnaissance on July 19, 2022. At the time of the site reconnaissance, weather conditions were sunny with warm temperatures. Photographs taken during the reconnaissance of the subject property are presented in Section 10.3.

ECS did not observe evidence of illicit dumping and debris across the site, such as tires, household trash and/or building debris.

No ponds, or lagoons were identified on the Site during the site reconnaissance.

ECS did not observe any obvious evidence of PCB containing equipment or transformers on the Site.

ECS did not observe any evidence of USTs (i.e. fill ports, vent pipes, etc.), ASTs, or chemical storage containers during the site reconnaissance. No stained soil or obvious evidence of leaks or spills was observed.

Photographs are included in Appendix 10.3.