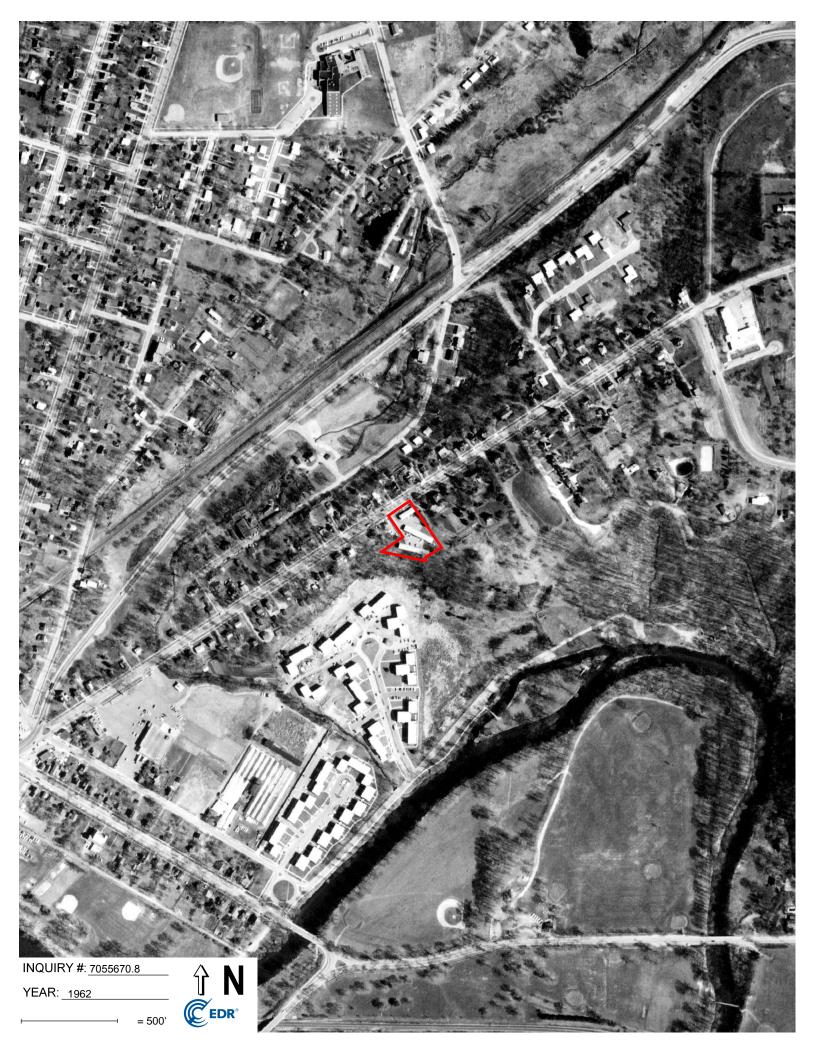

| Year        | Aerial Photograph Description                                                                                                |
|-------------|------------------------------------------------------------------------------------------------------------------------------|
| 1937 - 1955 | The subject property appears to be developed with one or more structures fronting                                            |
|             | Broadway Street. The subject property appears to be residential and/or farmstead.                                            |
| 1962        | The subject property is developed with three apartment buildings (same configuration as the present) and associated parking. |
|             | The present) and associated parking.                                                                                         |
| 1969-2016   | No significant changes are noted.                                                                                            |

Except as discussed, the scale and resolution of the aerial photographs limited observation of special site features, such as relief, areas of staining, soil disturbances or areas of outdoor storage.

The subject property was developed sometime prior to 1937. Type of historic use is unable to be confirmed, but appears to be residential and/or farmstead in nature. The subject property was developed for multi-family apartments sometime between 1955 and 1962.