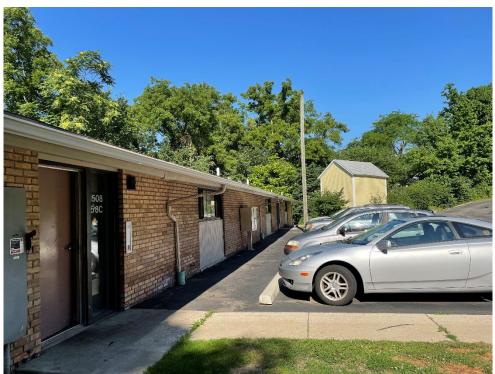

Julie Pratt of ECS conducted the site reconnaissance on July 19, 2022. At the time of the site reconnaissance, weather conditions were sunny with warm temperatures. Photographs taken during the reconnaissance of the subject property are presented in Section 10.3.

#### **Section 6.3: Exterior Observations**

There are three apartment structures on the property, surrounded by areas of grass, landscaping and paved parking. There is an obvious topographic gradient across the property, sloping in a southwesterly direction.

Photographs are included in Appendix 10.3.

#### **Section 6.4: Interior Observations**

The property is developed with three apartment buildings. One vacant apartment unit was accessed to confirm typical apartment residential use. The only community area identified was a laundry room located in the basement of the 1506 building. The laundry room included coin operated washers/dryers and a laundry sink.