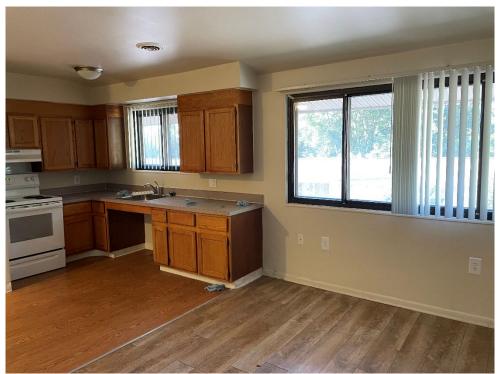

#### **Section 6.4: Interior Observations**

The property is developed with three apartment buildings. One vacant apartment unit was accessed to confirm typical apartment residential use. The only community area identified was a laundry room located in the basement of the 1506 building. The laundry room included coin operated washers/dryers and a laundry sink.