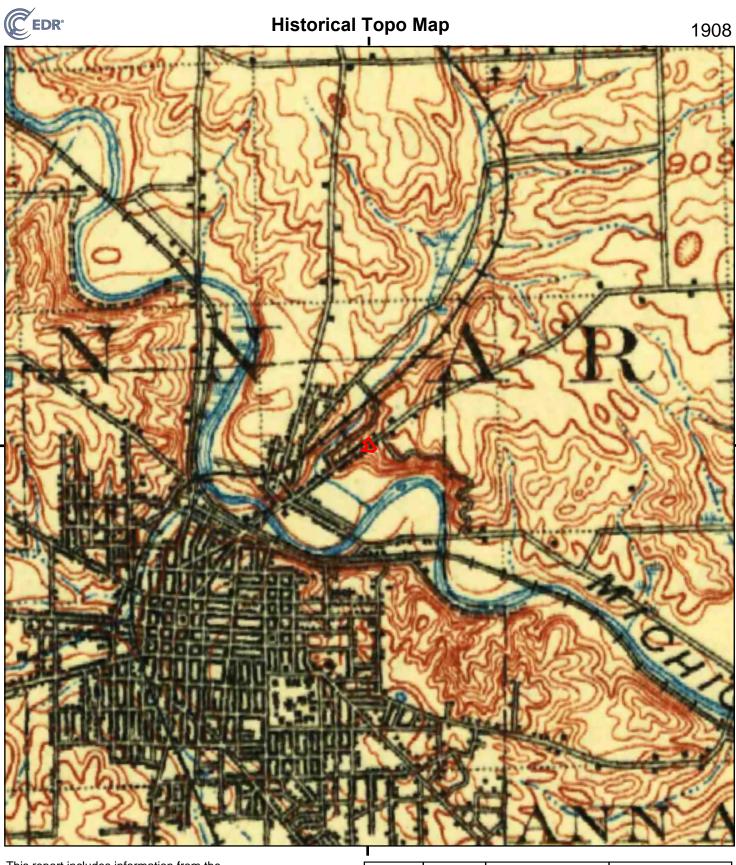

## Section 5.4.4: Topographic Maps for the Site

Historical topographic maps of the subject property and surrounding area, were provided by EDR. The topographic maps depicted the following:

- 1902-1908: The subject property is located to the northeast of downtown Ann Arbor, north of the Huron River. The subject property is depicted as developed with a small structure fronting Broadway Street. The topography is sloping to the southwest, towards the nearby river.
- 1965-1983: The subject property is depicted as urban land development (shaded pink).
- 2014-2019: The most recent topographic maps do not depict any buildings or structures.

No indications of obvious RECs were identified on the historical topographic maps reviewed. Copies of the historical topographic maps in presented in Section 10.4.

#### Section 5.5.4: Topographic Maps for the Adjoining Properties

Historical topographic maps of the surrounding area, provided by EDR. The topographic maps depicted the following:

- 1902-1908: The subject property is located to the northeast of downtown Ann Arbor, north of the Huron River. The adjoining properties are depicted as developed with small structures fronting Broadway Street. The topography is sloping to the southwest, towards the nearby river.
- 1965-1983: The adjoining properties are depicted as urban land development (shaded pink).
- 2014-2019: The most recent topographic maps do not depicted any buildings or structures.