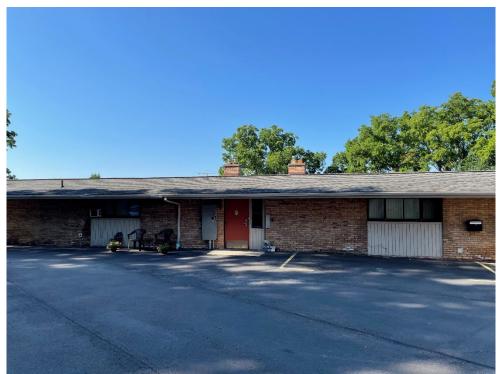

#### Section 3.4: Descriptions of Structures, Roads and Other Improvements on the Property

There are three apartment structures on the subject property. Each structure is two-stories with brick construction. Due to the sloping topography across the parcel, each of the buildings is designed with a walk-out construction.

#### **Section 6.4: Interior Observations**

The property is developed with three apartment buildings. One vacant apartment unit was accessed to confirm typical apartment residential use. The only community area identified was a laundry room located in the basement of the 1506 building. The laundry room included coin operated washers/dryers and a laundry sink.