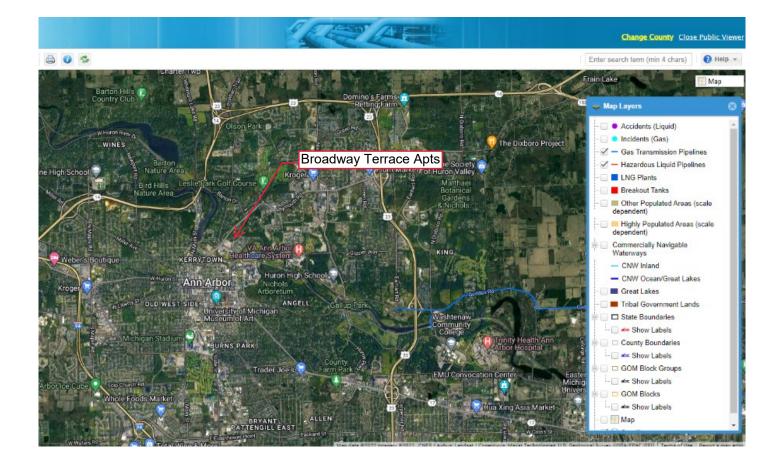

#### Section 3.2: Site and Vicinity Characteristics

The subject property is located in the Northside area of Ann Arbor situated on the south side of Broadway, between Jones Drive and Cedar Bend. Adjoining properties include residential properties and heavy vegetation.

Refer to ECS Figure 2, Aerial Site Map included in Section 10.2, which depicts the general layout of the subject property.

## **Section 3.5: Current Uses of Adjoining Properties**

Adjoining properties were viewed from the subject property and/or public roadways.

|       | Adjoining Properties                                                               |
|-------|------------------------------------------------------------------------------------|
| North | Broadway Street, followed by residential dwellings                                 |
| South | Trees/heavy vegetation, followed by multi-family residential apartments            |
| East  | Residential property with a barn fronting Broadway Street, trees/heavy vegetation. |
| West  | Residential property fronting Broadway Street, trees/heavy vegetation              |

#### Section 6.2: General Site Setting

The subject property is located in the Northside area of Ann Arbor situated on the south side of Broadway, between Jones Drive and Cedar Bend. Adjoining properties include residential properties and heavy vegetation.

SEMCOG online resources for Average Daily Trips (ADT) were evaluated; two busy roadways (roads with reported road counts) were identified within 1,000 feet of the Site. Please note that based on the location of the subject property in a heavily developed area (no line of site to the roadways), as well as topography of the area, the two roadways are not a source at the subject property.

Two railroads were identified within 3,000 feet of the Site. Please note that based on the location of the subject property in a heavily developed area (no line of site to the railroads), as well as topography of the area, the railroads do not appear to be a noise source at the subject property.