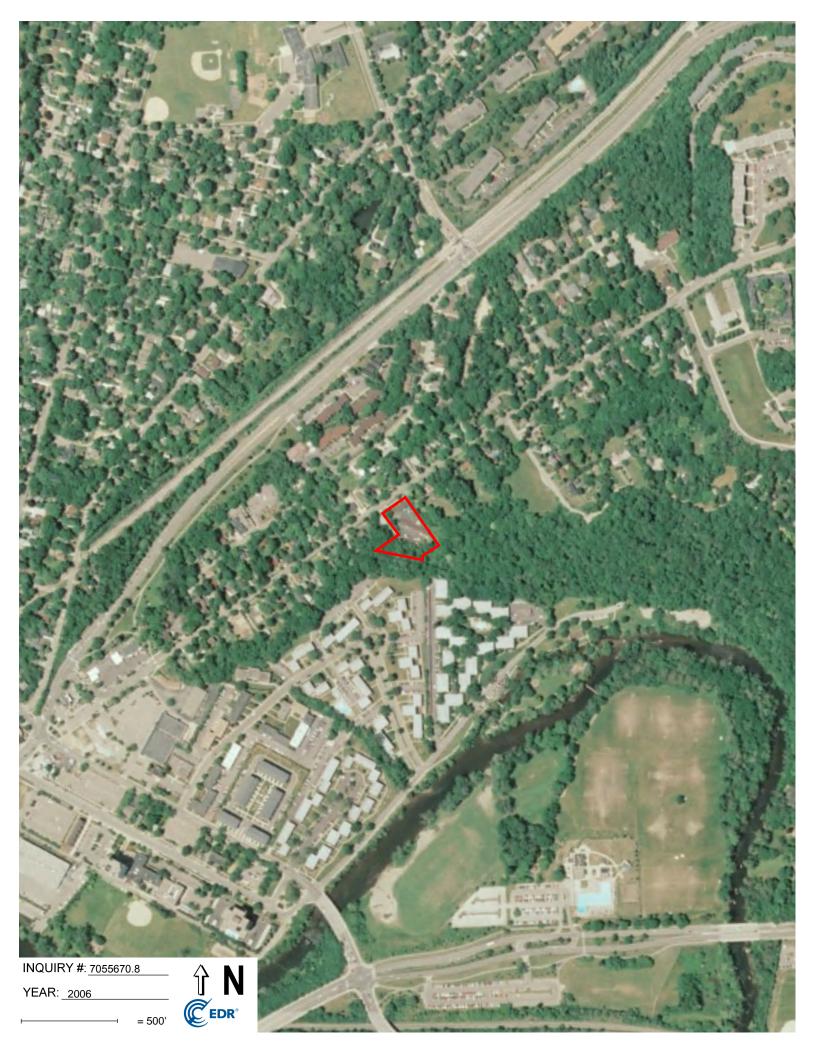

### Section 5.4.1: Aerial Photographs for the Site

Aerial photographs of the subject property and surrounding area, provided by EDR from 1937-2016, were reviewed. A summary of the aerial photographs is provided below.

| Year        | Aerial Photograph Description                                                                                                |
|-------------|------------------------------------------------------------------------------------------------------------------------------|
| 1937 - 1955 | The subject property appears to be developed with one or more structures fronting                                            |
|             | Broadway Street. The subject property appears to be residential and/or farmstead.                                            |
| 1962        | The subject property is developed with three apartment buildings (same configuration as the present) and associated parking. |
|             | The present) and associated parking.                                                                                         |
| 1969-2016   | No significant changes are noted.                                                                                            |

Except as discussed, the scale and resolution of the aerial photographs limited observation of special site features, such as relief, areas of staining, soil disturbances or areas of outdoor storage.

The subject property was developed sometime prior to 1937. Type of historic use is unable to be confirmed, but appears to be residential and/or farmstead in nature. The subject property was developed for multi-family apartments sometime between 1955 and 1962.