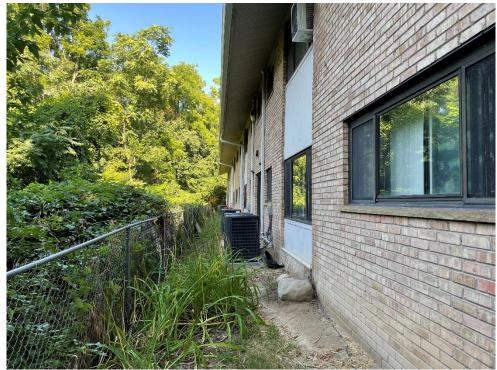

Julie Pratt of ECS conducted the site reconnaissance on July 19, 2022. At the time of the site reconnaissance, weather conditions were sunny with warm temperatures. Photographs taken during the reconnaissance of the subject property are presented in Section 10.3.

#### **Section 6.3: Exterior Observations**

There are three apartment structures on the property, surrounded by areas of grass, landscaping and paved parking. There is an obvious topographic gradient across the property, sloping in a southwesterly direction.

ECS did not observe evidence of illicit dumping and debris across the site, such as tires, household trash and/or building debris.

No ponds, or lagoons were identified on the Site during the site reconnaissance.

ECS did not observe any obvious evidence of PCB containing equipment or transformers on the Site.

ECS did not observe any evidence of USTs (i.e. fill ports, vent pipes, etc.), ASTs, or chemical storage containers during the site reconnaissance. No stained soil or obvious evidence of leaks or spills was observed.

Photographs are included in Appendix 10.3.