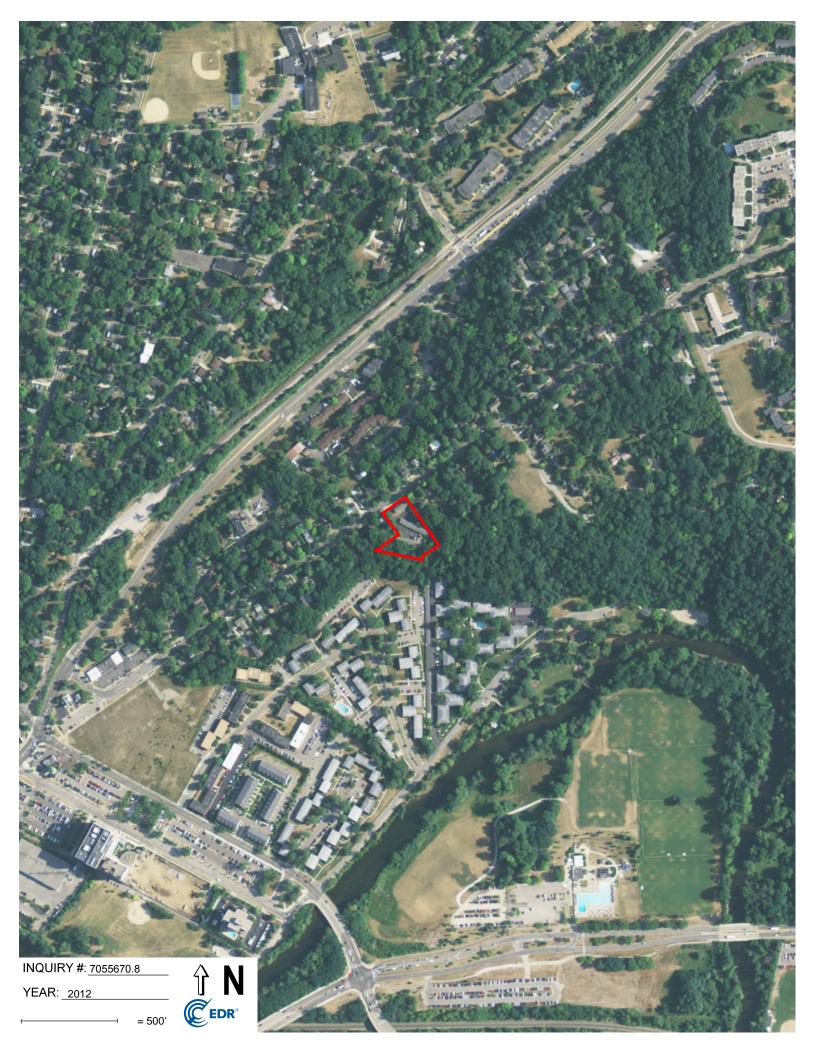

### Section 5.4.1: Aerial Photographs for the Site

Aerial photographs of the subject property and surrounding area, provided by EDR from 1937-2016, were reviewed. A summary of the aerial photographs is provided below.

| Year        | Aerial Photograph Description                                                                                                |
|-------------|------------------------------------------------------------------------------------------------------------------------------|
| 1937 - 1955 | The subject property appears to be developed with one or more structures fronting                                            |
|             | Broadway Street. The subject property appears to be residential and/or farmstead.                                            |
| 1962        | The subject property is developed with three apartment buildings (same configuration as the present) and associated parking. |
|             | The present) and associated parking.                                                                                         |
| 1969-2016   | No significant changes are noted.                                                                                            |

Except as discussed, the scale and resolution of the aerial photographs limited observation of special site features, such as relief, areas of staining, soil disturbances or areas of outdoor storage.

The subject property was developed sometime prior to 1937. Type of historic use is unable to be confirmed, but appears to be residential and/or farmstead in nature. The subject property was developed for multi-family apartments sometime between 1955 and 1962.