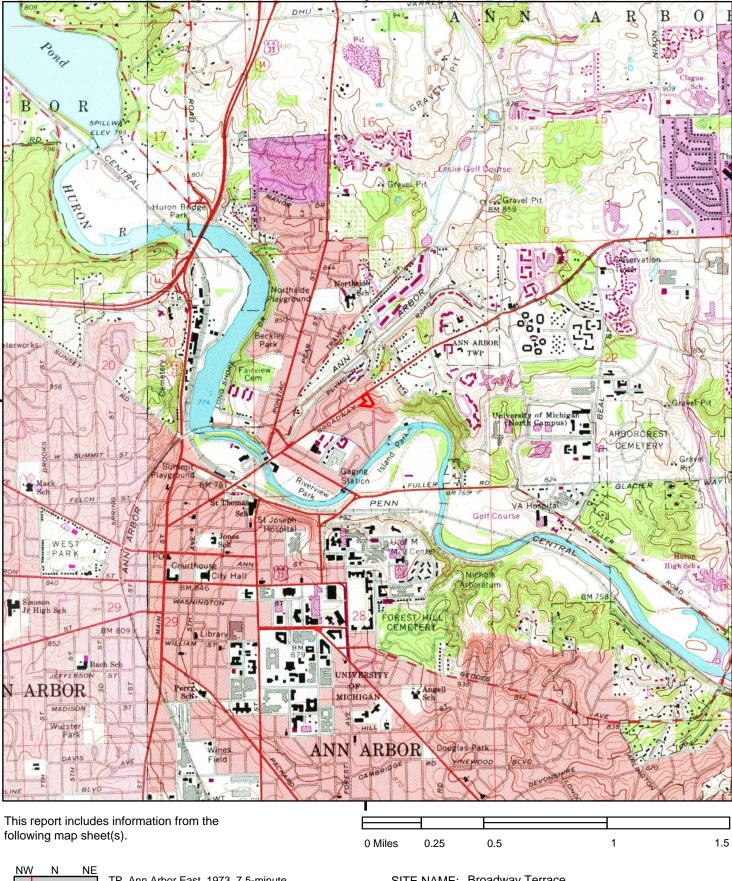

## Section 5.4.4: Topographic Maps for the Site

Historical topographic maps of the subject property and surrounding area, were provided by EDR. The topographic maps depicted the following:

- 1902-1908: The subject property is located to the northeast of downtown Ann Arbor, north of the Huron River. The subject property is depicted as developed with a small structure fronting Broadway Street. The topography is sloping to the southwest, towards the nearby river.
- 1965-1983: The subject property is depicted as urban land development (shaded pink).
- 2014-2019: The most recent topographic maps do not depict any buildings or structures.

No indications of obvious RECs were identified on the historical topographic maps reviewed. Copies of the historical topographic maps in presented in Section 10.4.

#### Section 5.5.4: Topographic Maps for the Adjoining Properties

Historical topographic maps of the surrounding area, provided by EDR. The topographic maps depicted the following:

- 1902-1908: The subject property is located to the northeast of downtown Ann Arbor, north of the Huron River. The adjoining properties are depicted as developed with small structures fronting Broadway Street. The topography is sloping to the southwest, towards the nearby river.
- 1965-1983: The adjoining properties are depicted as urban land development (shaded pink).
- 2014-2019: The most recent topographic maps do not depicted any buildings or structures.