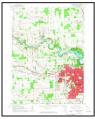

## Section 5.3: Physical Setting Source(s)

The United States Geological Survey Division (U.S.G.S.) 7.5-Minute Topographic Map of the Ann Arbor East, Michigan Quadrangle for the subject property was reviewed in accordance with the ASTM standards (ECS Figure 1). Based on the topographic map, the subject property is situated on a gradient that slopes to the southwest, with elevations from approximately 840 to 800 feet above mean sea level.