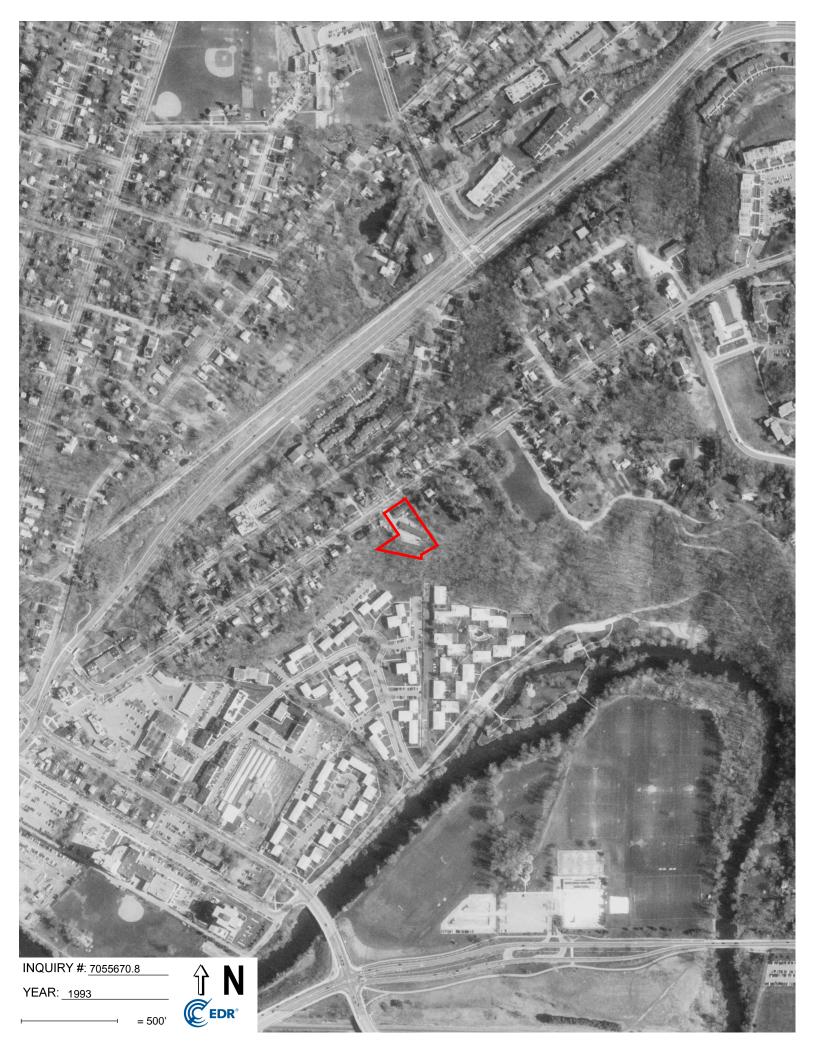

### Section 5.4.1: Aerial Photographs for the Site

Aerial photographs of the subject property and surrounding area, provided by EDR from 1937-2016, were reviewed. A summary of the aerial photographs is provided below.

| Year        | Aerial Photograph Description                                                                                                |
|-------------|------------------------------------------------------------------------------------------------------------------------------|
| 1937 - 1955 | The subject property appears to be developed with one or more structures fronting                                            |
|             | Broadway Street. The subject property appears to be residential and/or farmstead.                                            |
| 1962        | The subject property is developed with three apartment buildings (same configuration as the present) and associated parking. |
|             | The present) and associated parking.                                                                                         |
| 1969-2016   | No significant changes are noted.                                                                                            |

Except as discussed, the scale and resolution of the aerial photographs limited observation of special site features, such as relief, areas of staining, soil disturbances or areas of outdoor storage.

The subject property was developed sometime prior to 1937. Type of historic use is unable to be confirmed, but appears to be residential and/or farmstead in nature. The subject property was developed for multi-family apartments sometime between 1955 and 1962.

#### Section 5.5.1: Aerial Photographs for the Adjoining Properties

Aerial photographs of the adjoining properties, provided by EDR from 1937-2016, were reviewed. The aerial photographs indicated that the surrounding area was heavily developed sometime prior to 1937.

| Year      | Aerial Photograph Description                                                            |  |  |  |
|-----------|------------------------------------------------------------------------------------------|--|--|--|
| 1937-1955 | The adjoining properties along Broadway Street are developed. Type of uses are difficult |  |  |  |
|           | to discern, but appear to be primarily residential and/or farmsteads.                    |  |  |  |
| 1962      | The adjoining properties along Broadway Street remain residential in nature. Apartments  |  |  |  |
|           | are developed southwest of the subject property.                                         |  |  |  |
| 1969      | No significant changes are noted. Additional apartments are developed to the southeast.  |  |  |  |
| 1973      | Adjoining properties are residential (single and multi-family) with areas of heavy       |  |  |  |
|           | vegetation.                                                                              |  |  |  |
| 1978-2016 | No significant changes.                                                                  |  |  |  |

Based on the scale of the photographs, details regarding historic site uses are limited. The adjoining properties along Broadway street appear residential in nature. No evidence of non-residential uses was noted (i.e. no evidence of exterior parking, storage areas, etc.).