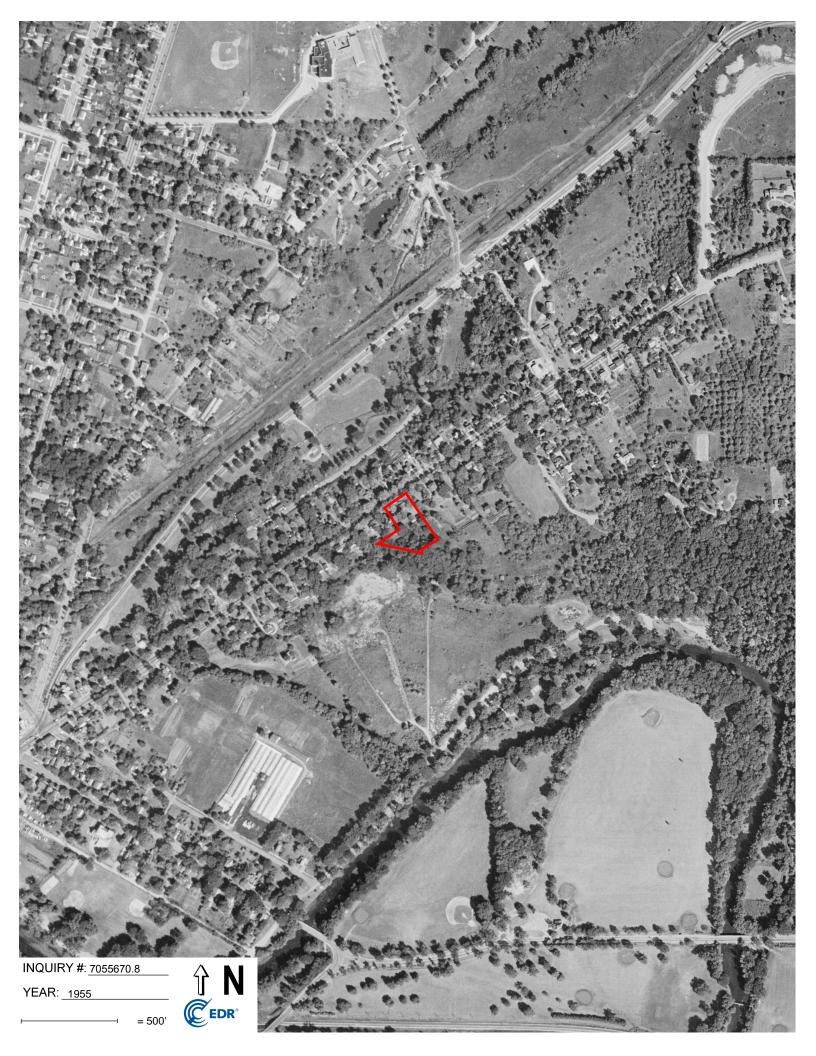

### Section 5.4.1: Aerial Photographs for the Site

Aerial photographs of the subject property and surrounding area, provided by EDR from 1937-2016, were reviewed. A summary of the aerial photographs is provided below.

| Year        | Aerial Photograph Description                                                                                                |
|-------------|------------------------------------------------------------------------------------------------------------------------------|
| 1937 - 1955 | The subject property appears to be developed with one or more structures fronting                                            |
|             | Broadway Street. The subject property appears to be residential and/or farmstead.                                            |
| 1962        | The subject property is developed with three apartment buildings (same configuration as the present) and associated parking. |
|             | The present) and associated parking.                                                                                         |
| 1969-2016   | No significant changes are noted.                                                                                            |

Except as discussed, the scale and resolution of the aerial photographs limited observation of special site features, such as relief, areas of staining, soil disturbances or areas of outdoor storage.

The subject property was developed sometime prior to 1937. Type of historic use is unable to be confirmed, but appears to be residential and/or farmstead in nature. The subject property was developed for multi-family apartments sometime between 1955 and 1962.