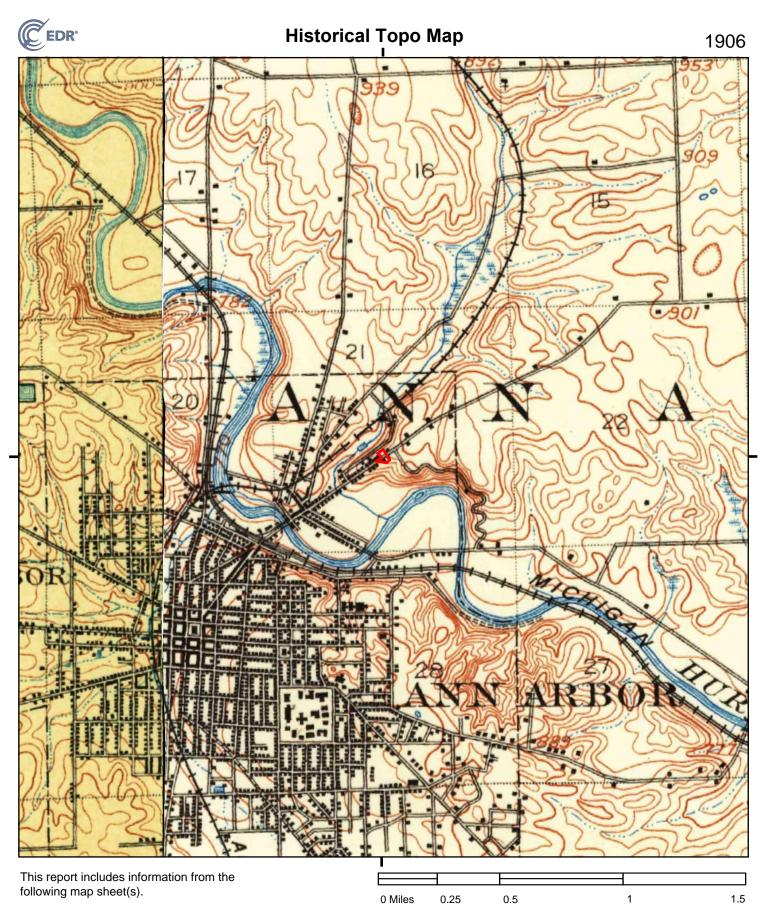

## Section 5.4.4: Topographic Maps for the Site

Historical topographic maps of the subject property and surrounding area, were provided by EDR. The topographic maps depicted the following:

- 1902-1908: The subject property is located to the northeast of downtown Ann Arbor, north of the Huron River. The subject property is depicted as developed with a small structure fronting Broadway Street. The topography is sloping to the southwest, towards the nearby river.
- 1965-1983: The subject property is depicted as urban land development (shaded pink).
- 2014-2019: The most recent topographic maps do not depict any buildings or structures.

No indications of obvious RECs were identified on the historical topographic maps reviewed. Copies of the historical topographic maps in presented in Section 10.4.

#### Section 5.5.4: Topographic Maps for the Adjoining Properties

Historical topographic maps of the surrounding area, provided by EDR. The topographic maps depicted the following:

- 1902-1908: The subject property is located to the northeast of downtown Ann Arbor, north of the Huron River. The adjoining properties are depicted as developed with small structures fronting Broadway Street. The topography is sloping to the southwest, towards the nearby river.
- 1965-1983: The adjoining properties are depicted as urban land development (shaded pink).
- 2014-2019: The most recent topographic maps do not depicted any buildings or structures.