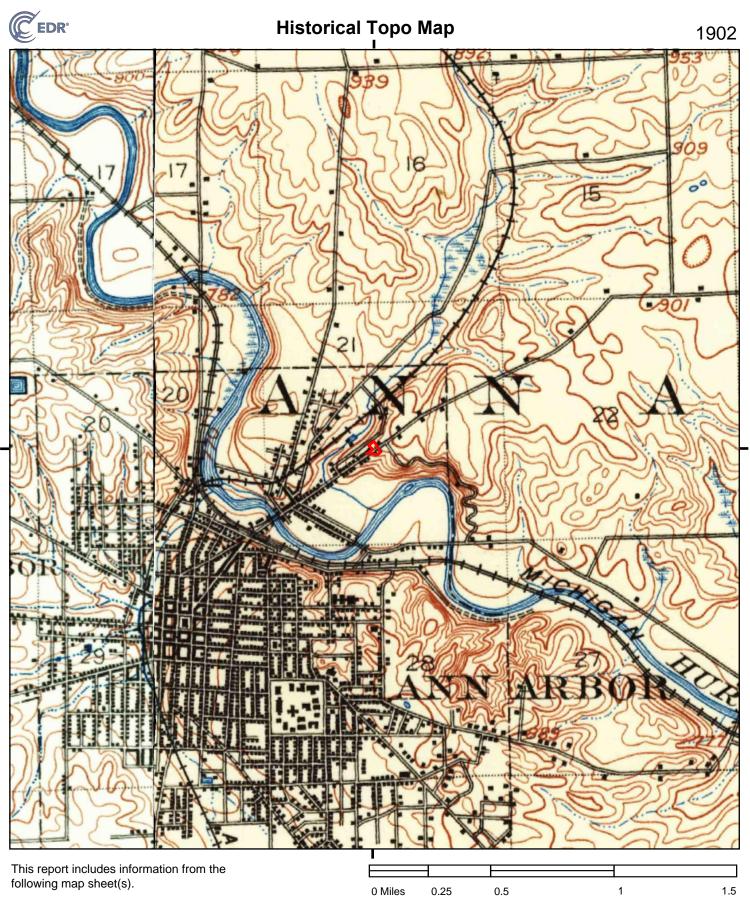

## Section 5.4.4: Topographic Maps for the Site

Historical topographic maps of the subject property and surrounding area, were provided by EDR. The topographic maps depicted the following:

- 1902-1908: The subject property is located to the northeast of downtown Ann Arbor, north of the Huron River. The subject property is depicted as developed with a small structure fronting Broadway Street. The topography is sloping to the southwest, towards the nearby river.
- 1965-1983: The subject property is depicted as urban land development (shaded pink).
- 2014-2019: The most recent topographic maps do not depict any buildings or structures.

#### Section 5.5.4: Topographic Maps for the Adjoining Properties

Historical topographic maps of the surrounding area, provided by EDR. The topographic maps depicted the following:

- 1902-1908: The subject property is located to the northeast of downtown Ann Arbor, north of the Huron River. The adjoining properties are depicted as developed with small structures fronting Broadway Street. The topography is sloping to the southwest, towards the nearby river.
- 1965-1983: The adjoining properties are depicted as urban land development (shaded pink).
- 2014-2019: The most recent topographic maps do not depicted any buildings or structures.