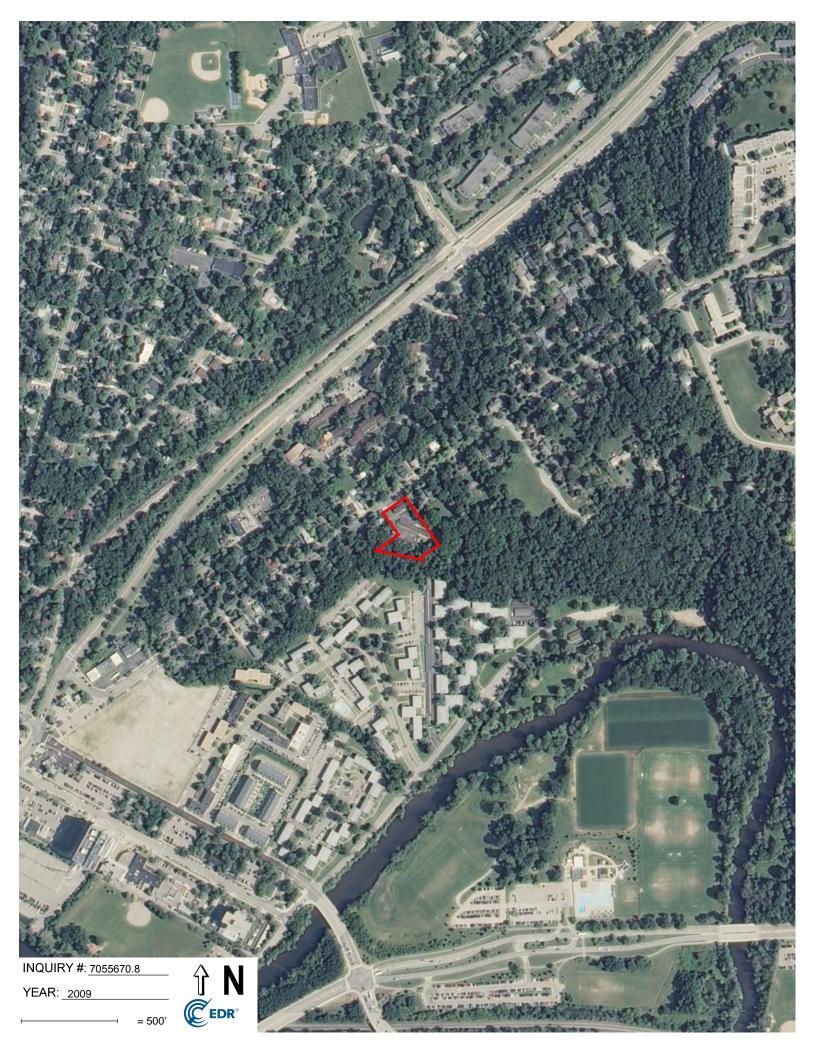

### Section 5.4.1: Aerial Photographs for the Site

Aerial photographs of the subject property and surrounding area, provided by EDR from 1937-2016, were reviewed. A summary of the aerial photographs is provided below.

| Year        | Aerial Photograph Description                                                                                                |
|-------------|------------------------------------------------------------------------------------------------------------------------------|
| 1937 - 1955 | The subject property appears to be developed with one or more structures fronting                                            |
|             | Broadway Street. The subject property appears to be residential and/or farmstead.                                            |
| 1962        | The subject property is developed with three apartment buildings (same configuration as the present) and associated parking. |
|             | The present) and associated parking.                                                                                         |
| 1969-2016   | No significant changes are noted.                                                                                            |

Except as discussed, the scale and resolution of the aerial photographs limited observation of special site features, such as relief, areas of staining, soil disturbances or areas of outdoor storage.

The subject property was developed sometime prior to 1937. Type of historic use is unable to be confirmed, but appears to be residential and/or farmstead in nature. The subject property was developed for multi-family apartments sometime between 1955 and 1962.