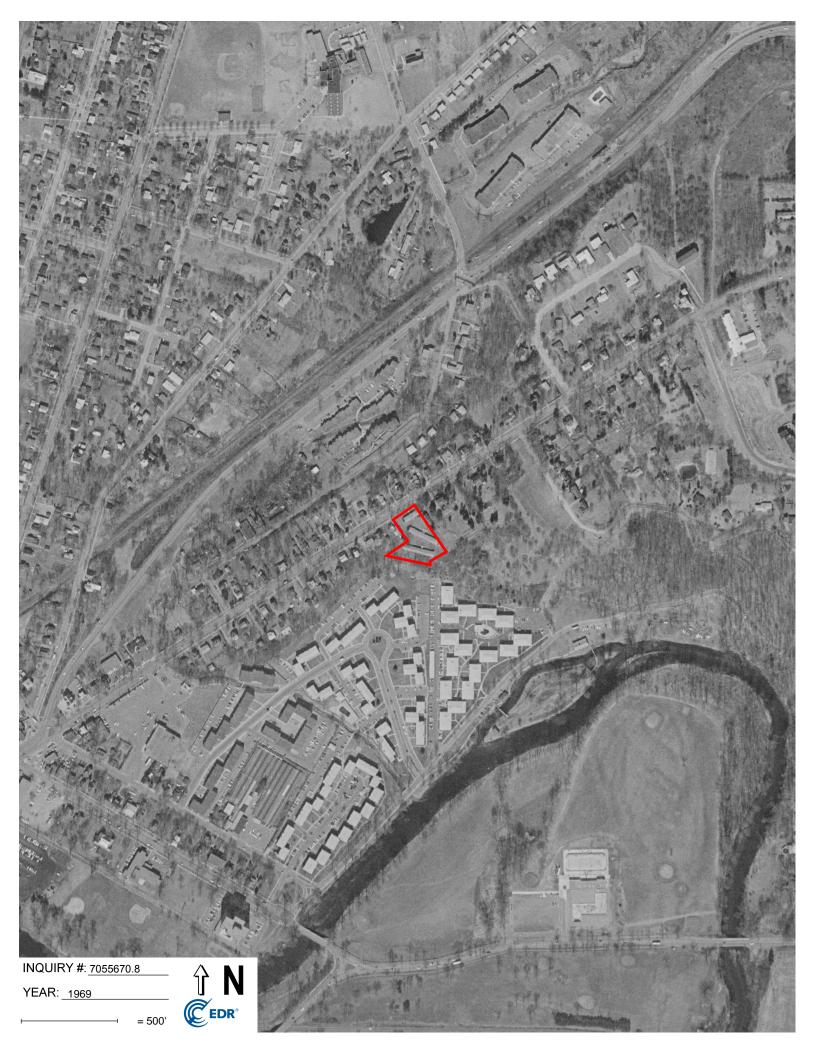

| Year        | Aerial Photograph Description                                                                                                |
|-------------|------------------------------------------------------------------------------------------------------------------------------|
| 1937 - 1955 | The subject property appears to be developed with one or more structures fronting                                            |
|             | Broadway Street. The subject property appears to be residential and/or farmstead.                                            |
| 1962        | The subject property is developed with three apartment buildings (same configuration as the present) and associated parking. |
|             | The present) and associated parking.                                                                                         |
| 1969-2016   | No significant changes are noted.                                                                                            |

Except as discussed, the scale and resolution of the aerial photographs limited observation of special site features, such as relief, areas of staining, soil disturbances or areas of outdoor storage.

The subject property was developed sometime prior to 1937. Type of historic use is unable to be confirmed, but appears to be residential and/or farmstead in nature. The subject property was developed for multi-family apartments sometime between 1955 and 1962.

| Year      | Aerial Photograph Description                                                            |  |  |  |
|-----------|------------------------------------------------------------------------------------------|--|--|--|
| 1937-1955 | The adjoining properties along Broadway Street are developed. Type of uses are difficult |  |  |  |
|           | to discern, but appear to be primarily residential and/or farmsteads.                    |  |  |  |
| 1962      | The adjoining properties along Broadway Street remain residential in nature. Apartments  |  |  |  |
|           | are developed southwest of the subject property.                                         |  |  |  |
| 1969      | No significant changes are noted. Additional apartments are developed to the southeast.  |  |  |  |
| 1973      | Adjoining properties are residential (single and multi-family) with areas of heavy       |  |  |  |
|           | vegetation.                                                                              |  |  |  |
| 1978-2016 | No significant changes.                                                                  |  |  |  |