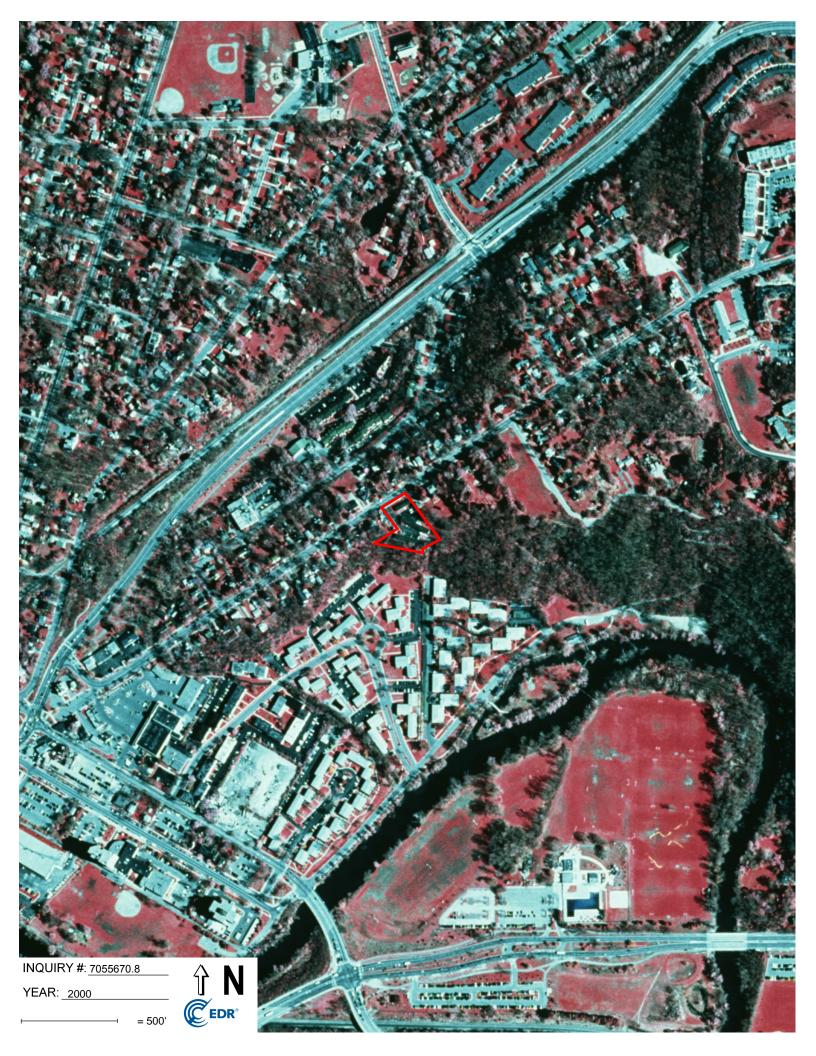

### Section 5.4.1: Aerial Photographs for the Site

Aerial photographs of the subject property and surrounding area, provided by EDR from 1937-2016, were reviewed. A summary of the aerial photographs is provided below.

| Year        | Aerial Photograph Description                                                                                                |
|-------------|------------------------------------------------------------------------------------------------------------------------------|
| 1937 - 1955 | The subject property appears to be developed with one or more structures fronting                                            |
|             | Broadway Street. The subject property appears to be residential and/or farmstead.                                            |
| 1962        | The subject property is developed with three apartment buildings (same configuration as the present) and associated parking. |
|             | The present) and associated parking.                                                                                         |
| 1969-2016   | No significant changes are noted.                                                                                            |

Except as discussed, the scale and resolution of the aerial photographs limited observation of special site features, such as relief, areas of staining, soil disturbances or areas of outdoor storage.

The subject property was developed sometime prior to 1937. Type of historic use is unable to be confirmed, but appears to be residential and/or farmstead in nature. The subject property was developed for multi-family apartments sometime between 1955 and 1962.

#### Section 5.5.1: Aerial Photographs for the Adjoining Properties

Aerial photographs of the adjoining properties, provided by EDR from 1937-2016, were reviewed. The aerial photographs indicated that the surrounding area was heavily developed sometime prior to 1937.

| Year      | Aerial Photograph Description                                                            |  |  |  |
|-----------|------------------------------------------------------------------------------------------|--|--|--|
| 1937-1955 | The adjoining properties along Broadway Street are developed. Type of uses are difficult |  |  |  |
|           | to discern, but appear to be primarily residential and/or farmsteads.                    |  |  |  |
| 1962      | The adjoining properties along Broadway Street remain residential in nature. Apartments  |  |  |  |
|           | are developed southwest of the subject property.                                         |  |  |  |
| 1969      | No significant changes are noted. Additional apartments are developed to the southeast.  |  |  |  |
| 1973      | Adjoining properties are residential (single and multi-family) with areas of heavy       |  |  |  |
|           | vegetation.                                                                              |  |  |  |
| 1978-2016 | No significant changes.                                                                  |  |  |  |

Based on the scale of the photographs, details regarding historic site uses are limited. The adjoining properties along Broadway street appear residential in nature. No evidence of non-residential uses was noted (i.e. no evidence of exterior parking, storage areas, etc.).