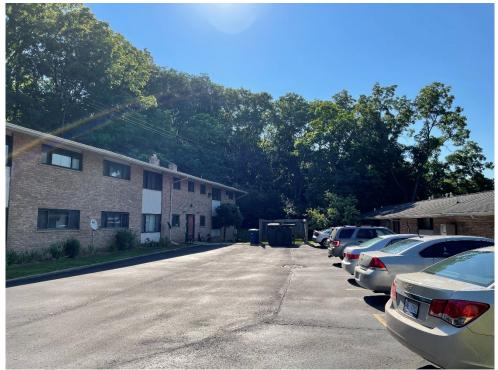

Julie Pratt of ECS conducted the site reconnaissance on July 19, 2022. At the time of the site reconnaissance, weather conditions were sunny with warm temperatures. Photographs taken during the reconnaissance of the subject property are presented in Section 10.3.

#### **Section 6.3: Exterior Observations**

There are three apartment structures on the property, surrounded by areas of grass, landscaping and paved parking. There is an obvious topographic gradient across the property, sloping in a southwesterly direction.

Photographs are included in Appendix 10.3.