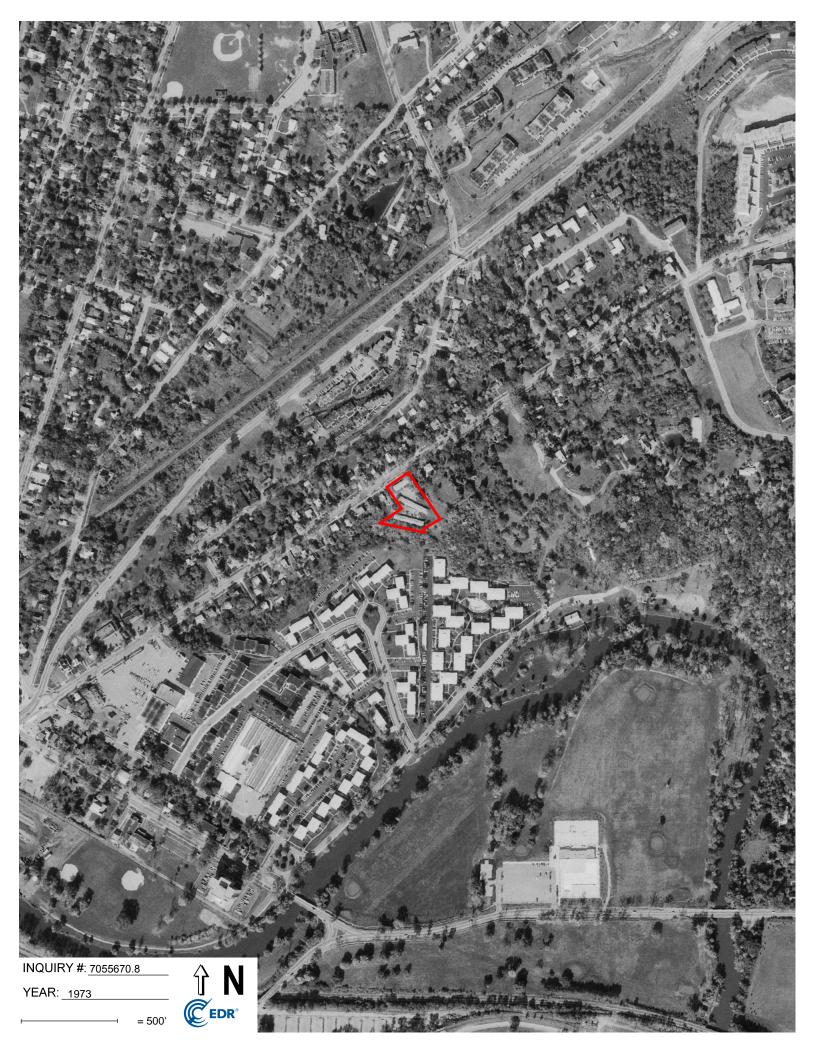

| Year        | Aerial Photograph Description                                                                                                |
|-------------|------------------------------------------------------------------------------------------------------------------------------|
| 1937 - 1955 | The subject property appears to be developed with one or more structures fronting                                            |
|             | Broadway Street. The subject property appears to be residential and/or farmstead.                                            |
| 1962        | The subject property is developed with three apartment buildings (same configuration as the present) and associated parking. |
|             | The present) and associated parking.                                                                                         |
| 1969-2016   | No significant changes are noted.                                                                                            |

Except as discussed, the scale and resolution of the aerial photographs limited observation of special site features, such as relief, areas of staining, soil disturbances or areas of outdoor storage.

The subject property was developed sometime prior to 1937. Type of historic use is unable to be confirmed, but appears to be residential and/or farmstead in nature. The subject property was developed for multi-family apartments sometime between 1955 and 1962.

| Year      | Aerial Photograph Description                                                            |  |  |  |
|-----------|------------------------------------------------------------------------------------------|--|--|--|
| 1937-1955 | The adjoining properties along Broadway Street are developed. Type of uses are difficult |  |  |  |
|           | to discern, but appear to be primarily residential and/or farmsteads.                    |  |  |  |
| 1962      | The adjoining properties along Broadway Street remain residential in nature. Apartments  |  |  |  |
|           | are developed southwest of the subject property.                                         |  |  |  |
| 1969      | No significant changes are noted. Additional apartments are developed to the southeast.  |  |  |  |
| 1973      | Adjoining properties are residential (single and multi-family) with areas of heavy       |  |  |  |
|           | vegetation.                                                                              |  |  |  |
| 1978-2016 | No significant changes.                                                                  |  |  |  |