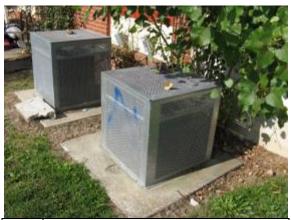

Two pad-mounted, liquid-cooled transformers were observed on the Subject Property. No labels indicating the PCB content were observed on the transformers. The transformers were observed to be in good condition and no evidence of spills or leaks was identified during the Site reconnaissance. Based on the observations, the transformers are not considered an REC to the Site.