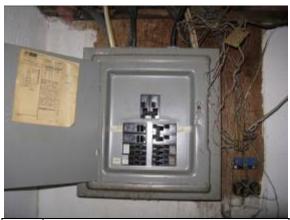

Photograph 12: Typical washing machine and dryer observed in the basement of the apartments.

Photograph 13: Typical utility sink and water heater observed in the basement of the apartments.

Photograph 14: Typical furnace observed in the basement of the apartments.