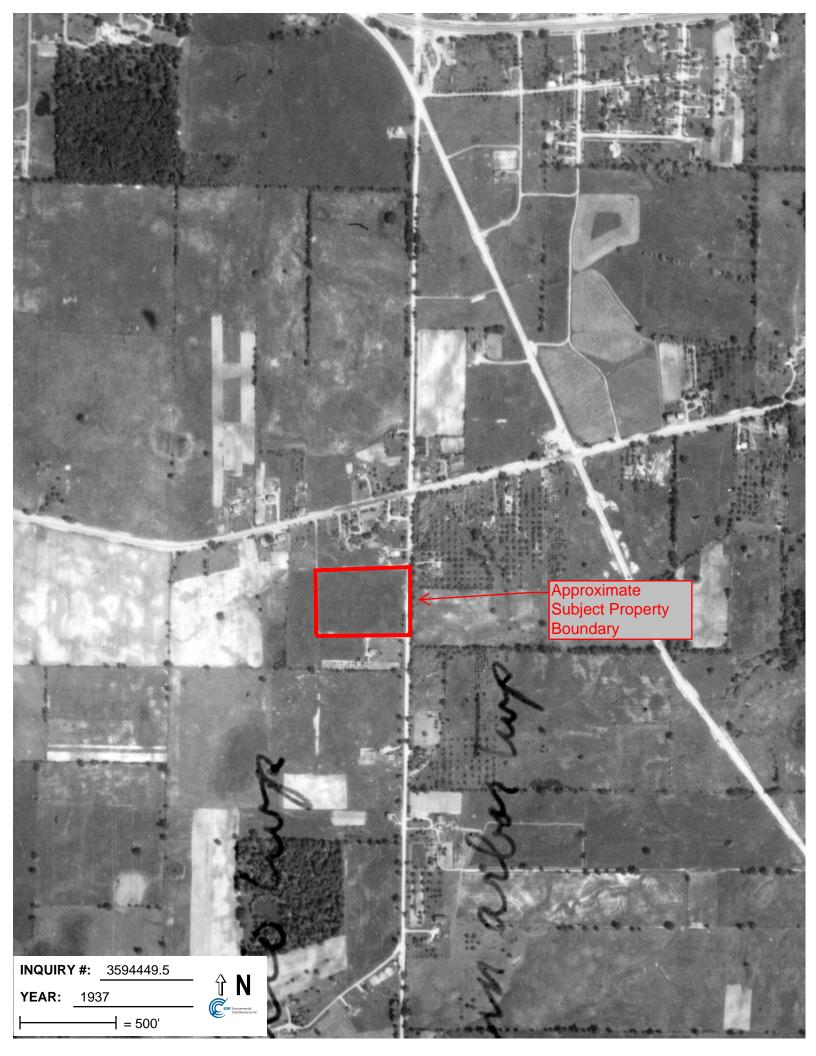

#### Section 5.4.1: Aerial Photographs for the Subject Property

Aerial photographs of the Subject Property and surrounding area, provided by EDR from 1937-2010, were reviewed. The aerial photographs indicated the following:

1937-1969: The Subject Property appeared to be developed with agricultural land.

1978-2012: The Subject Property was developed with the five apartment buildings and associated parking lot.

Except as discussed, the scale and resolution of the aerial photographs limited observation of special Site features, such as relief, areas of staining, soil disturbances or areas of outdoor storage. The Site was developed in 1937 and redeveloped in the 1970s. No indications of RECs were identified on the aerial photographs reviewed. A copy of the aerial photographs is presented in Section 10.4.

## **Target Property:**

800 S. Maple Road Ann Arbor, MI 48103

| <u>Year</u> | <u>Scale</u>                      | <u>Details</u>                  | <u>Source</u>  |
|-------------|-----------------------------------|---------------------------------|----------------|
| 1937        | Aerial Photograph. Scale: 1"=500' | Flight Year: 1937               | AAA            |
| 1940        | Aerial Photograph. Scale: 1"=500' | Flight Year: 1940               | AAA            |
| 1949        | Aerial Photograph. Scale: 1"=500' | Flight Year: 1949               | Detroit Edison |
| 1955        | Aerial Photograph. Scale: 1"=500' | Flight Year: 1955               | CSS            |
| 1961        | Aerial Photograph. Scale: 1"=500' | Flight Year: 1961               | SEMCOG         |
| 1969        | Aerial Photograph. Scale: 1"=500' | Flight Year: 1969               | ASCS           |
| 1978        | Aerial Photograph. Scale: 1"=600' | Flight Year: 1978               | ASCS           |
| 1985        | Aerial Photograph. Scale: 1"=500' | Flight Year: 1985               | SEMCOG         |
| 1992        | Aerial Photograph. Scale: 1"=500' | /DOQQ - acquisition dates: 1992 | EDR            |
| 1992        | Aerial Photograph. Scale: 1"=600' | Flight Year: 1992               | NAPP           |
| 2000        | Aerial Photograph. Scale: 1"=500' | Flight Year: 2000               | SEMCOG         |
| 2005        | Aerial Photograph. Scale: 1"=500' | Flight Year: 2005               | EDR            |
| 2006        | Aerial Photograph. Scale: 1"=500' | Flight Year: 2006               | EDR            |
| 2009        | Aerial Photograph. Scale: 1"=500' | Flight Year: 2009               | EDR            |
| 2010        | Aerial Photograph. Scale: 1"=500' | Flight Year: 2010               | EDR            |
| 2012        | Aerial Photograph. Scale: 1"=500' | Flight Year: 2012               | EDR            |