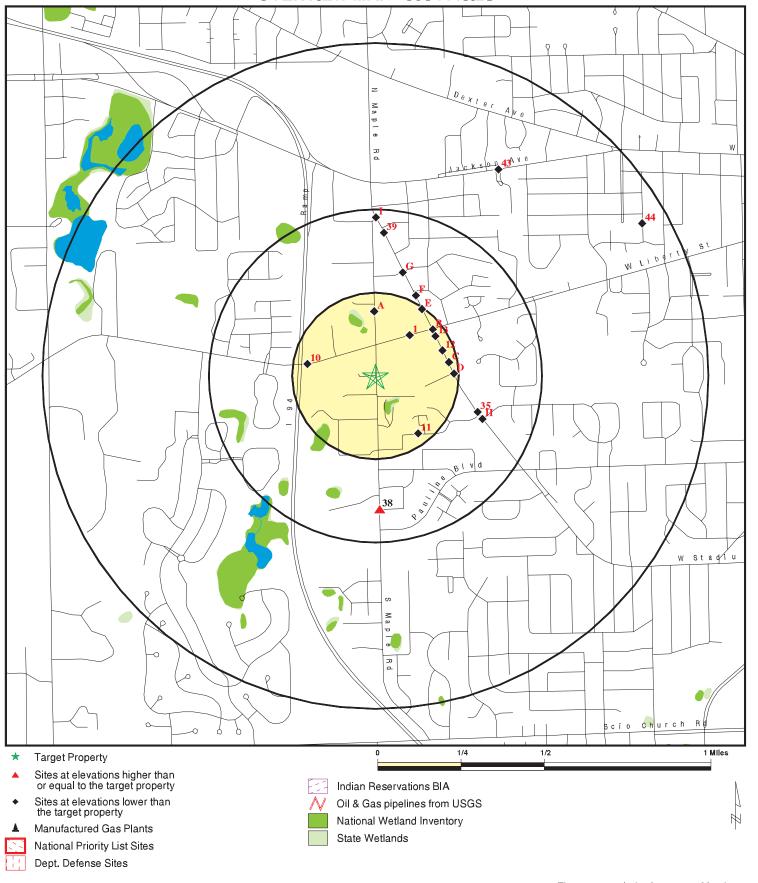

Sixteen properties, located between 0.2 mile and 1.0 mile from the Subject Property, were listed in the environmental databases. ERG eliminated each of the properties listed in the EDR database from further consideration based the separation distance and down or cross gradient locations. Therefore, the sixteen listed properties are unlikely to significantly impact the Subject Property.

Section 5.1.3: Orphan Sites

ERG used available mapping software and observations made during the Subject Property reconnaissance to eliminate the fourteen identified orphan properties because they appear to be located outside the ASTM target radii for their respective databases.