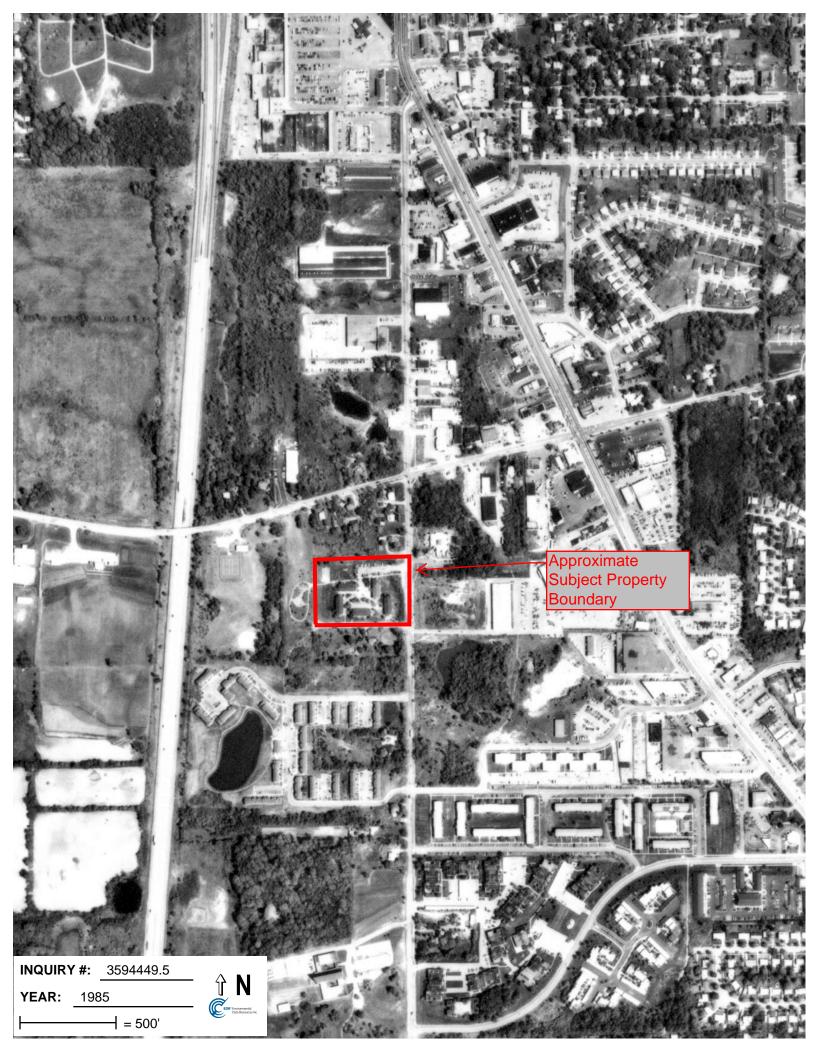

#### Section 5.4.1: Aerial Photographs for the Subject Property

Aerial photographs of the Subject Property and surrounding area, provided by EDR from 1937-2010, were reviewed. The aerial photographs indicated the following:

1937-1969: The Subject Property appeared to be developed with agricultural land.

1978-2012: The Subject Property was developed with the five apartment buildings and associated parking lot.

Except as discussed, the scale and resolution of the aerial photographs limited observation of special Site features, such as relief, areas of staining, soil disturbances or areas of outdoor storage. The Site was developed in 1937 and redeveloped in the 1970s. No indications of RECs were identified on the aerial photographs reviewed. A copy of the aerial photographs is presented in Section 10.4.