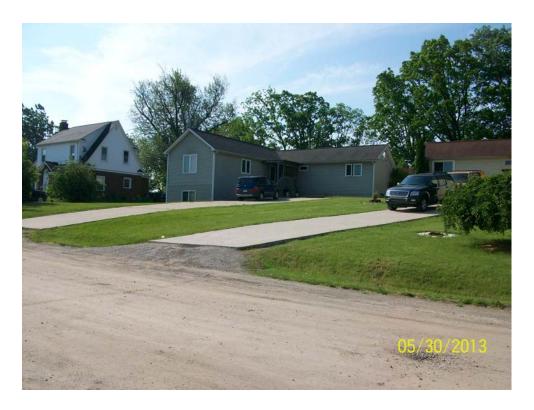

Photograph 1: South Maple Meadows, view facing south along South Maple Road.

Photograph 2: Typical apartment building observed on the Subject Property.

Photograph 3: Typical rear patios with fences observed on the Subject Property.