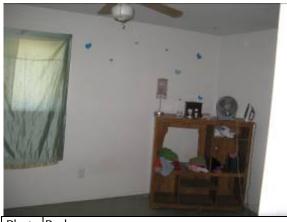

Photograph 12: Typical washing machine and dryer observed in the basement of the apartments.

Photograph 13: Typical utility sink and water heater observed in the basement of the apartments.

Photograph 14: Typical furnace observed in the basement of the apartments.