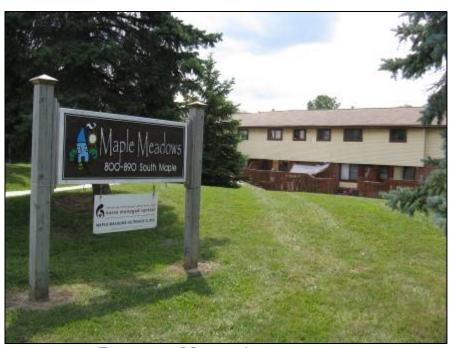

The Subject Property contains approximately 3.4 acres and is located on the west side of South Maple Road in Ann Arbor, Michigan. The Subject Property is developed with five 2-story multi-tenant apartment buildings with associated parking area, basketball court and landscaping. The adjoining properties are developed with residential properties and a park.

### Section 3.2: Subject Property and Vicinity Characteristics

Based on visual observations, the Subject Property is located in a lightly developed area of Ann Arbor. The Subject Property is developed with five 2-story multi-tenant apartment buildings with associated parking area, play area and landscaping. The adjoining properties are developed residential properties. Figure 2, Site Development Plan and Figure 3, Site Features Diagram depict the general layout of the Subject Property.

#### Section 6.2: General Subject Property Setting

The subject property contains approximately 3.4 acres and is located on the west side of South Maple Road in Ann Arbor, Michigan. Based on visual observations, the Subject Property is located in a lightly developed residential area of Ann Arbor. The Subject Property is developed with five 2-story multitenant apartment buildings, which were constructed in 1970. The buildings contained 30 apartments and an attached community center. An asphalt parking lot and a basketball court were observed on the north and west sides of the Subject Property. Landscaping and grass lawn was observed surrounding the site buildings.