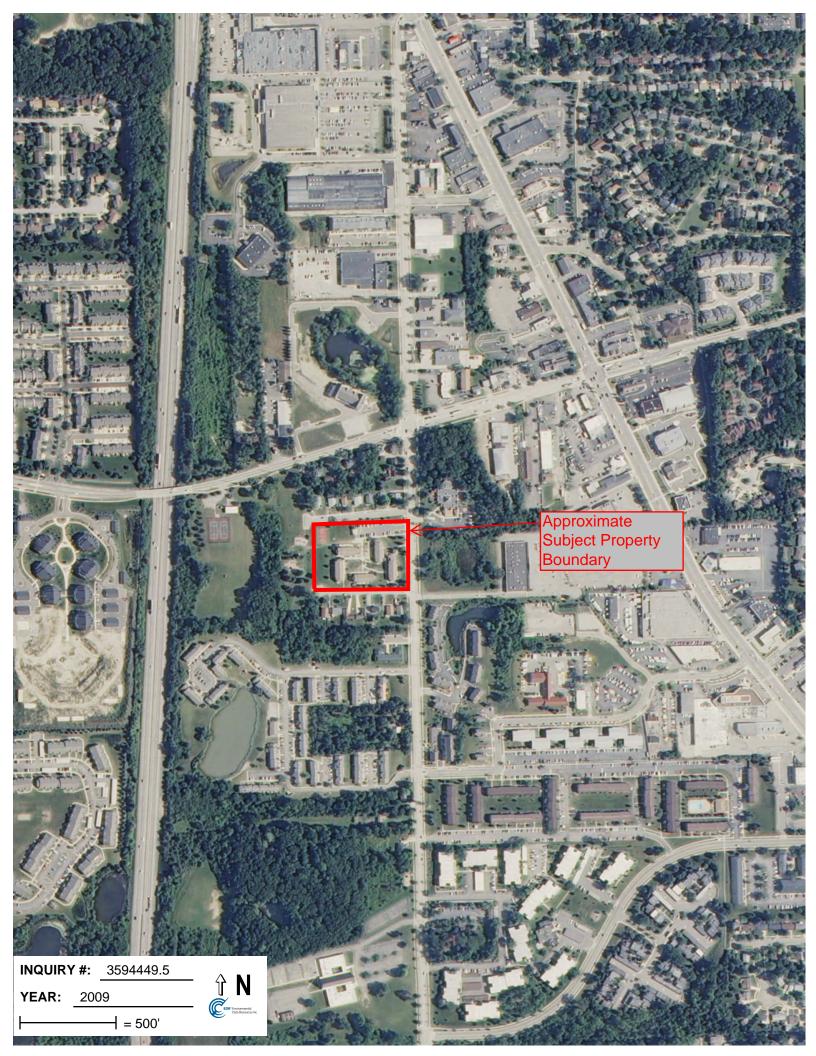

#### Section 5.4.1: Aerial Photographs for the Subject Property

Aerial photographs of the Subject Property and surrounding area, provided by EDR from 1937-2010, were reviewed. The aerial photographs indicated the following:

1937-1969: The Subject Property appeared to be developed with agricultural land.

1978-2012: The Subject Property was developed with the five apartment buildings and associated parking lot.

Except as discussed, the scale and resolution of the aerial photographs limited observation of special Site features, such as relief, areas of staining, soil disturbances or areas of outdoor storage. The Site was developed in 1937 and redeveloped in the 1970s. No indications of RECs were identified on the aerial photographs reviewed. A copy of the aerial photographs is presented in Section 10.4.