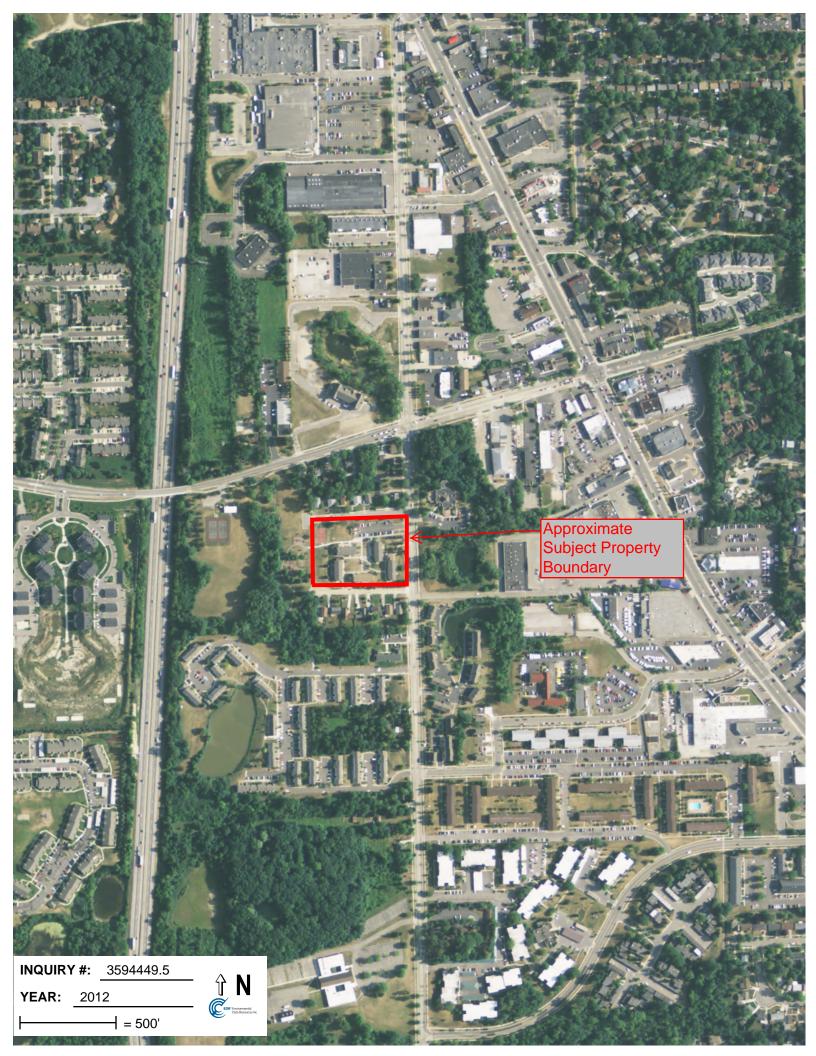

#### Section 5.4.1: Aerial Photographs for the Subject Property

Aerial photographs of the Subject Property and surrounding area, provided by EDR from 1937-2010, were reviewed. The aerial photographs indicated the following:

1937-1969: The Subject Property appeared to be developed with agricultural land.

1978-2012: The Subject Property was developed with the five apartment buildings and associated parking lot.

Except as discussed, the scale and resolution of the aerial photographs limited observation of special Site features, such as relief, areas of staining, soil disturbances or areas of outdoor storage. The Site was developed in 1937 and redeveloped in the 1970s. No indications of RECs were identified on the aerial photographs reviewed. A copy of the aerial photographs is presented in Section 10.4.