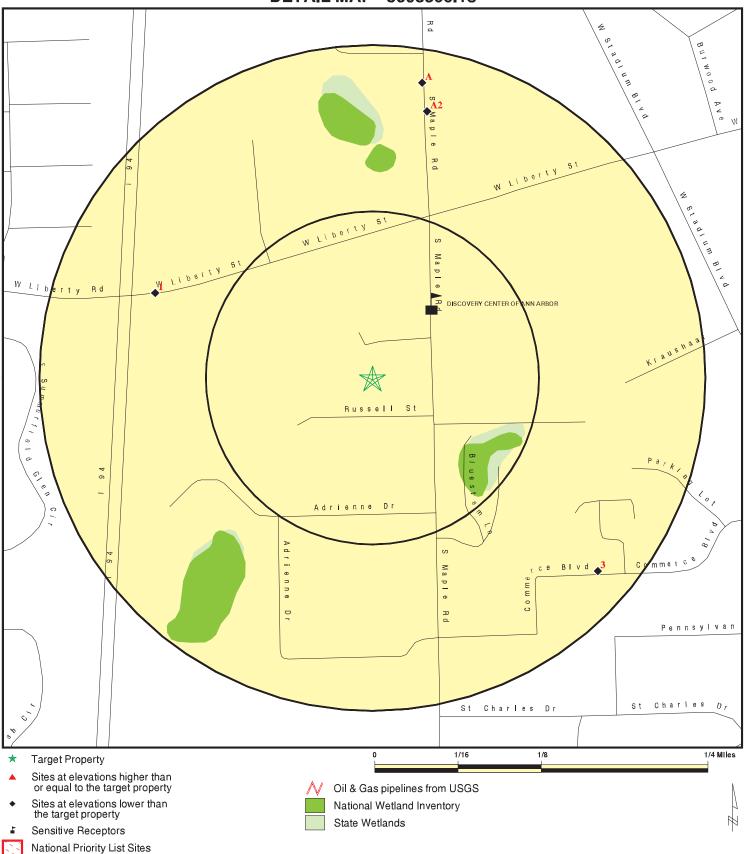

Page 9 of 25

**SECTION 5.0: RECORDS REVIEW** 

Section 5.1: Standard Environmental Record Sources

ERG retained Environmental Data Resources Inc. (EDR) to provide current environmental database information compiled by a variety of federal and state regulatory agencies. A copy of the database report is included in Section 10.5. The purpose of obtaining this data was to evaluate potential environmental risks associated with the subject property, adjoining sites, and other sites that are within varying distances of up to one mile from the subject property.

Section 5.1.1: Subject Property and Occupant Listings

The EDR Report does not identify the subject property on the databases.

Section 5.1.2: Adjoining and Nearby Sites

The review of the referenced databases considered the potential or likelihood of contamination from adjoining and nearby sites. Only those sites that are judged to present a potential environmental risk to the subject property and/or warrant additional clarification are further evaluated. Using the referenced criteria, and based upon a review of readily available information contained within the EDR Report, ERG did not identify adjoining or nearby sites listed in the EDR Report that were judged to present a potential environmental risk to the subject property.

Sixteen properties, located between 0.2 mile and 1.0 mile from the Subject Property, were listed in the environmental databases. ERG eliminated each of the properties listed in the EDR database from further consideration based the separation distance and down or cross gradient locations. Therefore, the sixteen listed properties are unlikely to significantly impact the Subject Property.

Section 5.1.3: Orphan Sites

ERG used available mapping software and observations made during the Subject Property reconnaissance to eliminate the fourteen identified orphan properties because they appear to be located outside the ASTM target radii for their respective databases.