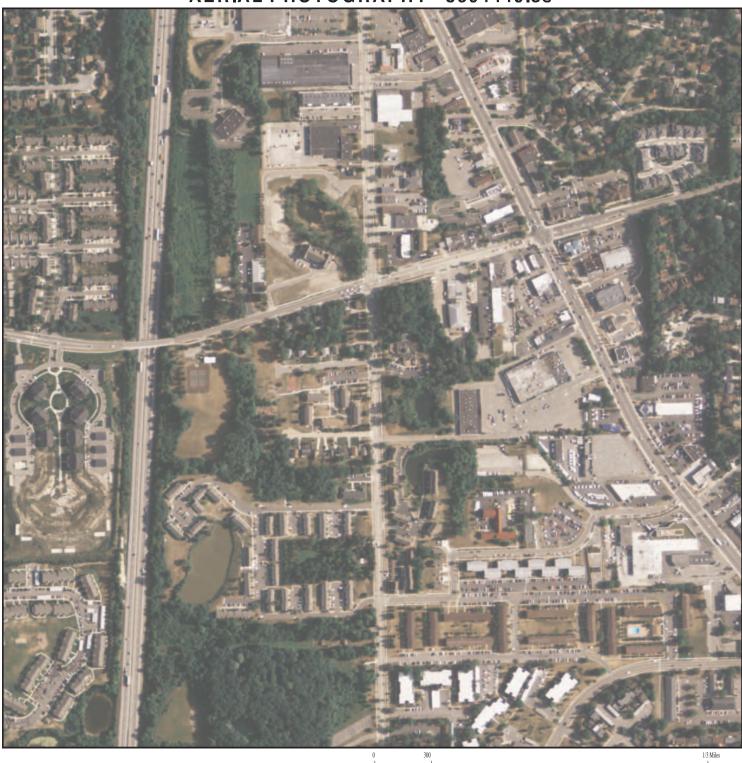

#### Section 5.4.1: Aerial Photographs for the Subject Property

Aerial photographs of the Subject Property and surrounding area, provided by EDR from 1937-2010, were reviewed. The aerial photographs indicated the following:

1937-1969: The Subject Property appeared to be developed with agricultural land.

1978-2012: The Subject Property was developed with the five apartment buildings and associated parking lot.

Except as discussed, the scale and resolution of the aerial photographs limited observation of special Site features, such as relief, areas of staining, soil disturbances or areas of outdoor storage. The Site was developed in 1937 and redeveloped in the 1970s. No indications of RECs were identified on the aerial photographs reviewed. A copy of the aerial photographs is presented in Section 10.4.

#### Section 5.5.1: Aerial Photographs for the Adjoining Properties

Aerial photographs of the Subject Property and surrounding area, provided by EDR from 1937-2012, were reviewed. The aerial photographs indicated that the Subject property was in a residential area of Ann Arbor.

Except as discussed, the scale and resolution of the aerial photographs limited observation of special Site features, such as relief, areas of staining, soil disturbances or areas of outdoor storage. The adjoining properties were developed as agricultural land or residential properties prior to 1937. No obvious indications of RECs were identified on the aerial photographs reviewed. A copy of the aerial photographs is presented in Section 10.4.