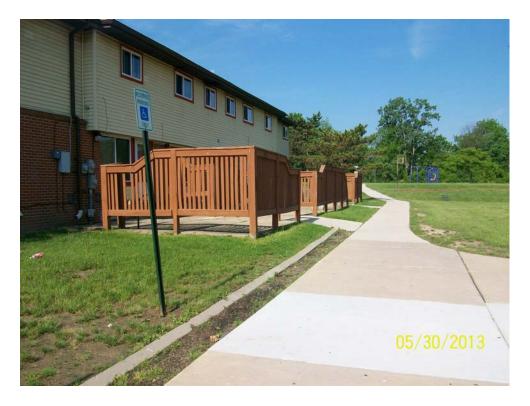

#### **Section 6.3: Exterior Observations**

The Subject Property developed with five 2-story multi-tenant apartment buildings. Each of the apartment units was accessible from the front door with a small porch and a rear door with a small patio. The rear patios were surrounded by fences.