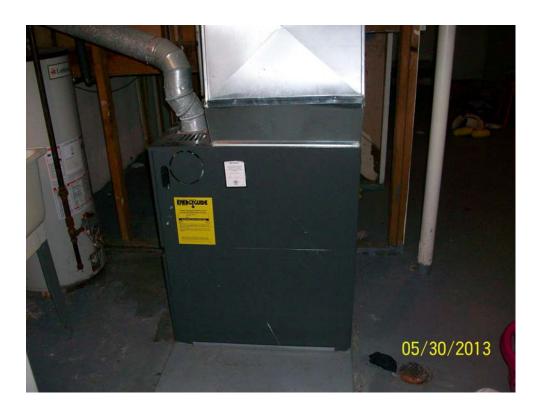

Photograph 12: Typical washing machine and dryer observed in the basement of the apartments.

Photograph 13: Typical utility sink and water heater observed in the basement of the apartments.

Photograph 14: Typical furnace observed in the basement of the apartments.