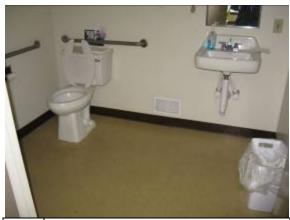

Photograph 12: Typical washing machine and dryer observed in the basement of the apartments.

Photograph 13: Typical utility sink and water heater observed in the basement of the apartments.

Photograph 14: Typical furnace observed in the basement of the apartments.