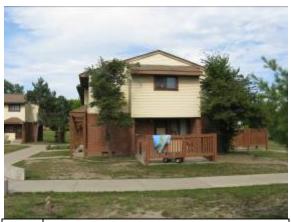

Photograph 1: South Maple Meadows, view facing south along South Maple Road.

Photograph 2: Typical apartment building observed on the Subject Property.

Photograph 3: Typical rear patios with fences observed on the Subject Property.