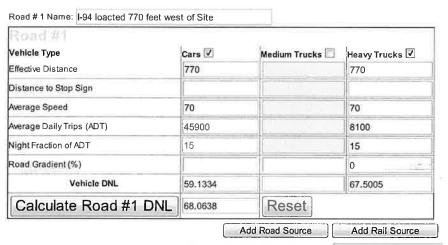

The Subject Property is located within 1,000 feet of Interstate-94 (a limited access highway). The Subject Property is not located near a busy roadway. ERG used the State of Michigan Department of Transportation (MDOT) ADT maps to determine the average daily traffic on this portion of I-94. The ADT numbers were then used in the US Department of Housing and Urban Development (HUD) noise DNL calculator. The roadway noise was calculated at 68.0638.

The Subject Property is not located within 3,000 feet of a railroad track. Therefore, noise from railways is not required to be considered.

The subject property is also located approximately 3.74 miles to the north northeast of the Ann Arbor Municipal Airport and 12.3 miles to the west northwest of the Willow Run Airport. ERG reviewed noise contour maps from both of the airports. The subject property was located well outside the DNL noise contours of both airports, and the airport noise is not considered significant.

The calculated DNL for the roadway noise was 68, which falls in the normally unacceptable noise range designated by HUD. Further consideration may be needed.

The noise assessment documentation is presented in Section 10.7.