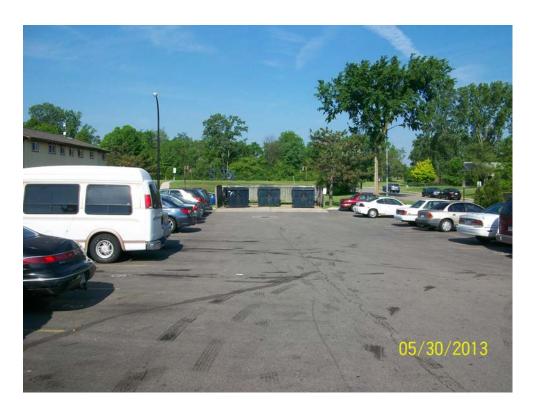

No ponds, or lagoons were identified on the Subject Property during the site reconnaissance. ERG observed two municipal waste dumpsters on the east side of the asphalt parking lot on the east side of the Subject Property. The dumpsters were surrounded by a fence on three sides.

Photograph 7: Typical transformer observed on the Subject Property.

Photograph 8: Asphalt paved parking lots and solid waste dumpsters with enclosure observed on the north side of the Subject Property, view facing west.