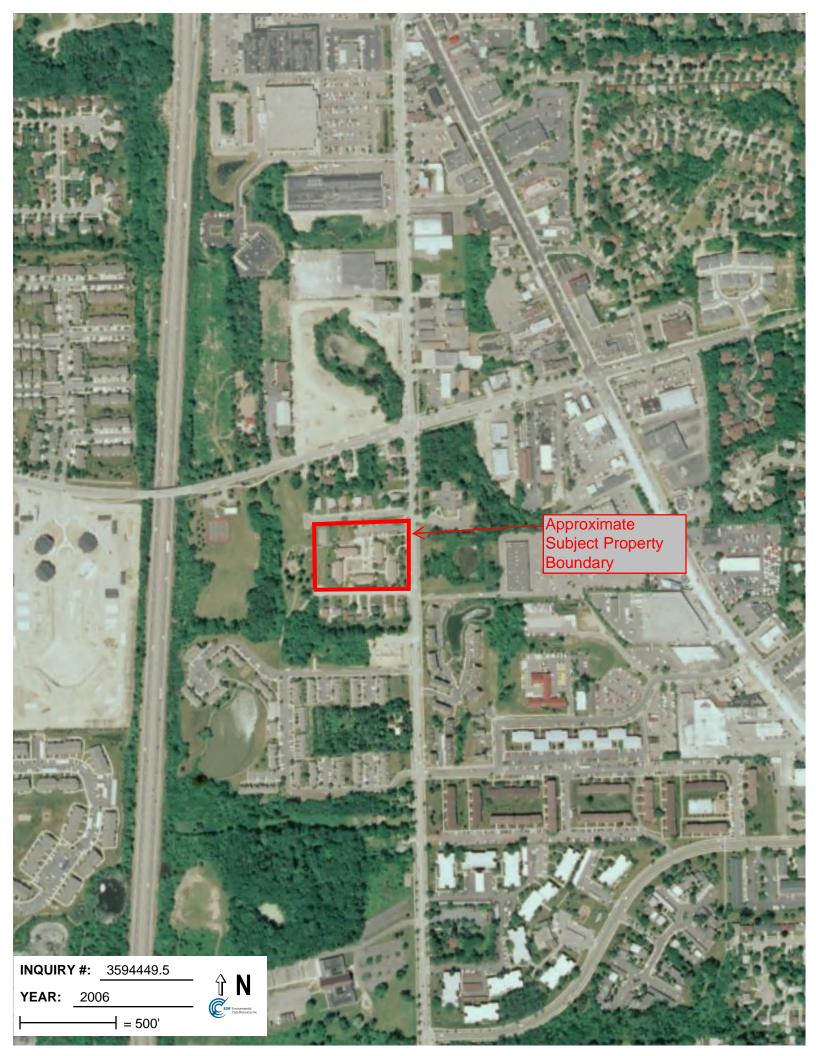

1937-1969: The Subject Property appeared to be developed with agricultural land.

1978-2012: The Subject Property was developed with the five apartment buildings and associated parking lot.

Except as discussed, the scale and resolution of the aerial photographs limited observation of special Site features, such as relief, areas of staining, soil disturbances or areas of outdoor storage. The Site was developed in 1937 and redeveloped in the 1970s. No indications of RECs were identified on the aerial photographs reviewed. A copy of the aerial photographs is presented in Section 10.4.

Except as discussed, the scale and resolution of the aerial photographs limited observation of special Site features, such as relief, areas of staining, soil disturbances or areas of outdoor storage. The adjoining properties were developed as agricultural land or residential properties prior to 1937. No obvious indications of RECs were identified on the aerial photographs reviewed. A copy of the aerial photographs is presented in Section 10.4.