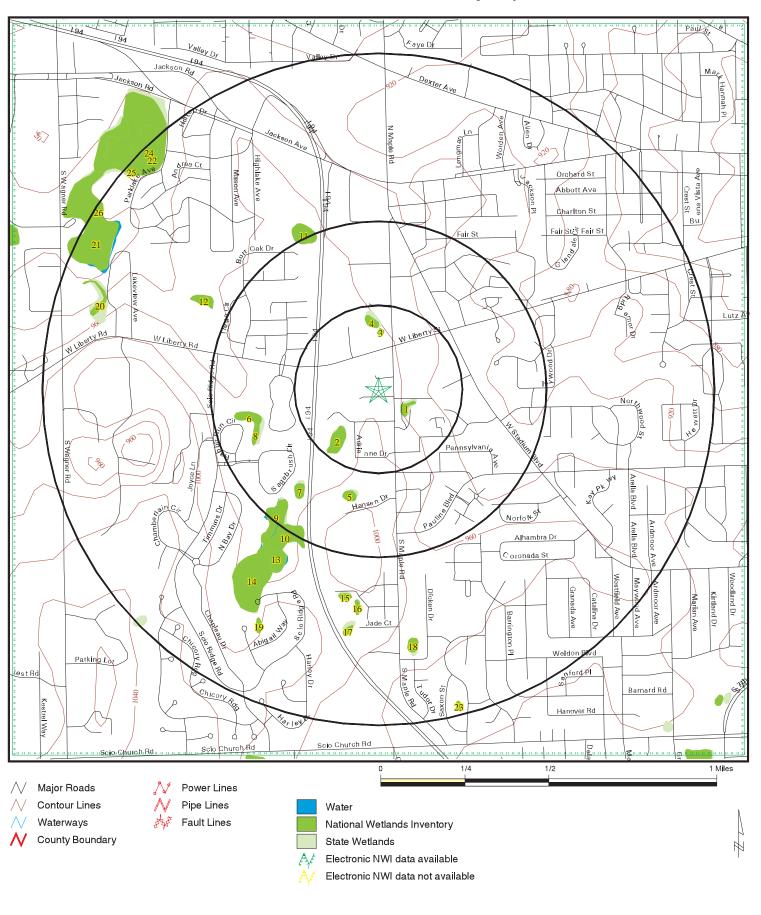

Section 9.6: Wetlands

According to the MDEQ online Wetland viewer(www.mcgi.state.mi.us/wetlands/printMap.aspx), no wetlands are located on the subject property. In addition, no obvious wetland areas or wetland vegetation was observed on the Subject Property during the site reconnaissance. A printout from the MDEQ online Wetland viewer is presented in Section 10.7.

#### Section 10.7: Special Contractual Conditions between User and EP

The following non-scope documentation is presented in Section 10.7:

**FEMA FIRMette** 

Wetland Map

Noise Assessment Documentation

EDR Vapor Encroachment Screen Report