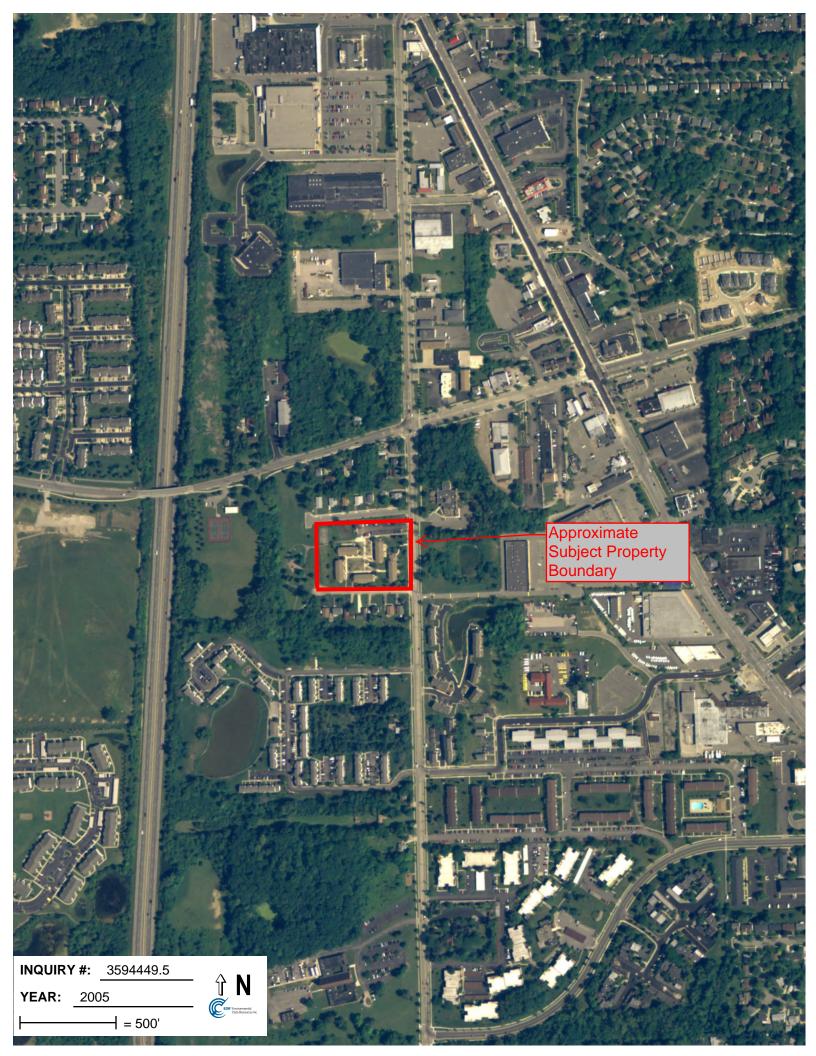

1937-1969: The Subject Property appeared to be developed with agricultural land.

1978-2012: The Subject Property was developed with the five apartment buildings and associated parking lot.

Except as discussed, the scale and resolution of the aerial photographs limited observation of special Site features, such as relief, areas of staining, soil disturbances or areas of outdoor storage. The Site was developed in 1937 and redeveloped in the 1970s. No indications of RECs were identified on the aerial photographs reviewed. A copy of the aerial photographs is presented in Section 10.4.

Except as discussed, the scale and resolution of the aerial photographs limited observation of special Site features, such as relief, areas of staining, soil disturbances or areas of outdoor storage. The adjoining properties were developed as agricultural land or residential properties prior to 1937. No obvious indications of RECs were identified on the aerial photographs reviewed. A copy of the aerial photographs is presented in Section 10.4.