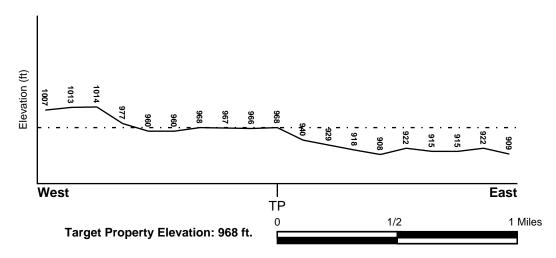

#### Section 5.3: Physical Setting Source(s)

The United States Geological Survey Division (U.S.G.S.) 7.5-Minute Topographic Map of the Ann Arbor West, Michigan Quadrangle, 1965 (photo revised in 1983) for the subject property was reviewed in accordance with the ASTM standards (Figure 1). Based on the topographic map, the subject property is located at an approximate elevation of 960 to 970 feet above mean sea level. The immediate subject property area appears to slope to the southeast.