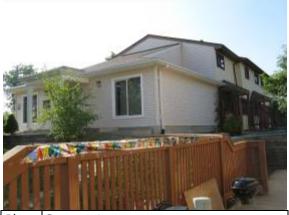

Photograph 1: South Maple Meadows, view facing south along South Maple Road.

Photograph 2: Typical apartment building observed on the Subject Property.

Photograph 3: Typical rear patios with fences observed on the Subject Property.