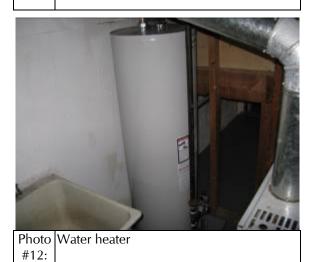

Photograph 12: Typical washing machine and dryer observed in the basement of the apartments.

Photograph 13: Typical utility sink and water heater observed in the basement of the apartments.

Photograph 14: Typical furnace observed in the basement of the apartments.