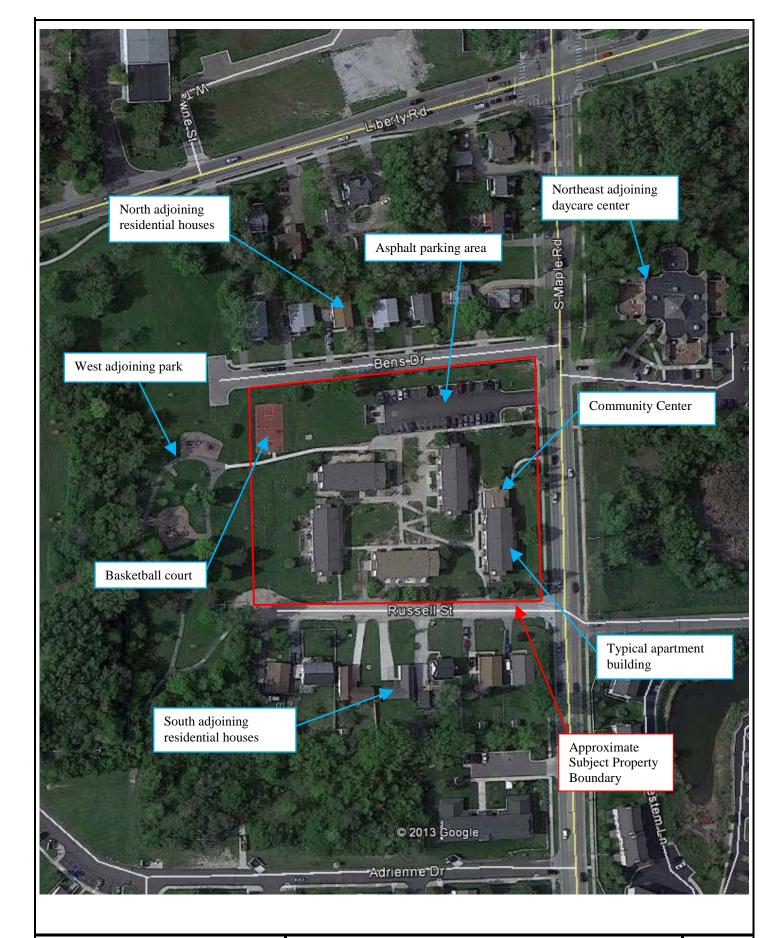

### Section 3.5: Current Uses of Adjoining Properties

Adjoining properties were viewed from the subject property and/or public roadways. Current uses of the adjoining properties include:

North: Bens Street followed by residential houses South: Russell Street followed by residential houses

East: S. Maple Road followed by vacant land and a daycare center

West: a public park

# SECTION 10.2

Figure 2: Site Plan

Figure3: Site Features Diagram

Figure: 3 - Site Features Diagram
South Maple Meadows
800-890 S. Maple Road, Ann Arbor, Michigan

Source: Googe Earth

SECTION 10.3

Site Photographs