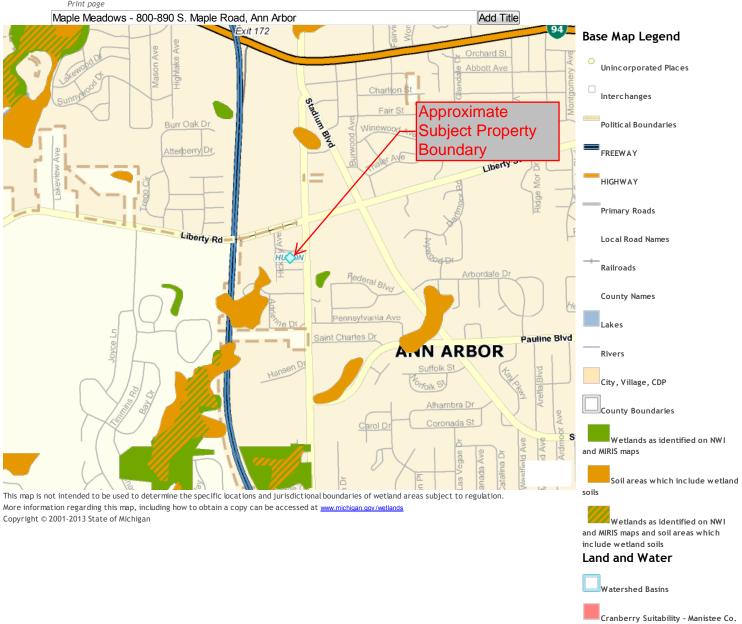

#### Section 3.1: Location and Legal Description

The subject property contains approximately 3.4 acres and is located on the west side of South Maple Road in Ann Arbor, Michigan. The subject property is located in Section 25, Township 2 South, Range 5 East, Ann Arbor, Washtenaw County, Michigan. The legal description of the subject property is presented in Section 10.6. *Figure 1, Site Location Map* depicts the general location of the Subject Property.

### Section 3.2: Subject Property and Vicinity Characteristics

Based on visual observations, the Subject Property is located in a lightly developed area of Ann Arbor. The Subject Property is developed with five 2-story multi-tenant apartment buildings with associated parking area, play area and landscaping. The adjoining properties are developed residential properties. Figure 2, Site Development Plan and Figure 3, Site Features Diagram depict the general layout of the Subject Property.

#### Section 10.1: Site Vicinity Map

The Site Vicinity Map is presented as Figure 1 in Section 10.1.

Figure: 1 - Site Vicinity Map
South Maple Meadows
800-890 S. Maple Road, Ann Arbor, Michigan

Source: USGS Ann Arbor West 7.5 Minute Topographic Map