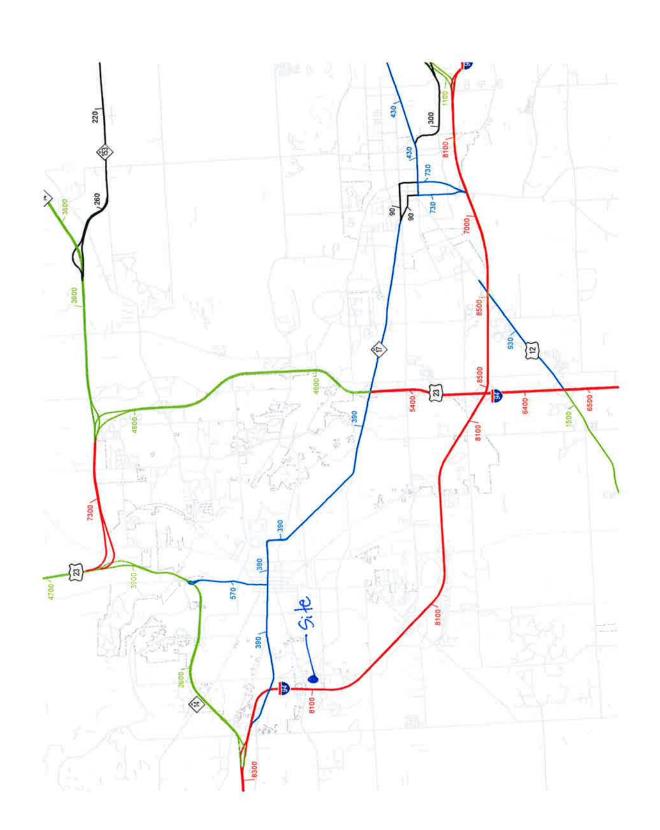

The Subject Property is located within 1,000 feet of Interstate-94 (a limited access highway). The Subject Property is not located near a busy roadway. ERG used the State of Michigan Department of Transportation (MDOT) ADT maps to determine the average daily traffic on this portion of I-94. The ADT numbers were then used in the US Department of Housing and Urban Development (HUD) noise DNL calculator. The roadway noise was calculated at 68.0638.

The Subject Property is not located within 3,000 feet of a railroad track. Therefore, noise from railways is not required to be considered.

The subject property is also located approximately 3.74 miles to the north northeast of the Ann Arbor Municipal Airport and 12.3 miles to the west northwest of the Willow Run Airport. ERG reviewed noise contour maps from both of the airports. The subject property was located well outside the DNL noise contours of both airports, and the airport noise is not considered significant.