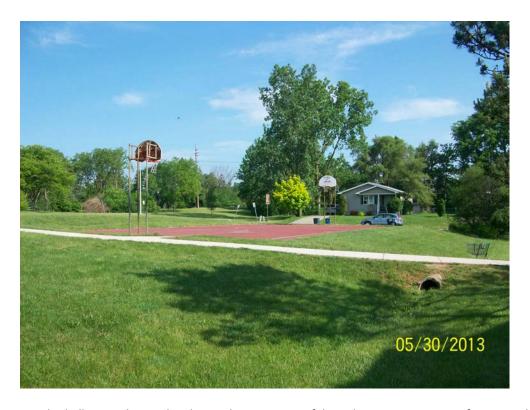

An asphalt parking lot was observed on the north side of the Subject Property. The parking lot was accessible from South Maple Road. A basketball court was observed on the northwest portion of the Subject Property. Landscaping, grass lawns, and sidewalks were observed across the Subject Property.

Photograph 4: Central courtyard observed on the Subject Property.

Photograph 5: Community Center observed on the Subject Property.

Photograph 6: Basketball court observed in the northwest corner of the Subject Property, view facing north northwest.