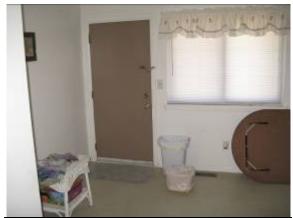

#### Section 6.4: Interior Observations

The Site buildings are two-story structures with basements. The apartment buildings contained 30 apartment units and an attached community center. Each apartment contained between two and four bedrooms, a bathroom, a kitchen, and living space. Each apartment was decorated individually, but each had vinyl tile and carpet for flooring, drywall walls, and aluminum-framed windows. The mechanical systems (furnaces and water heaters) were located in the basement of each individual apartment unit.