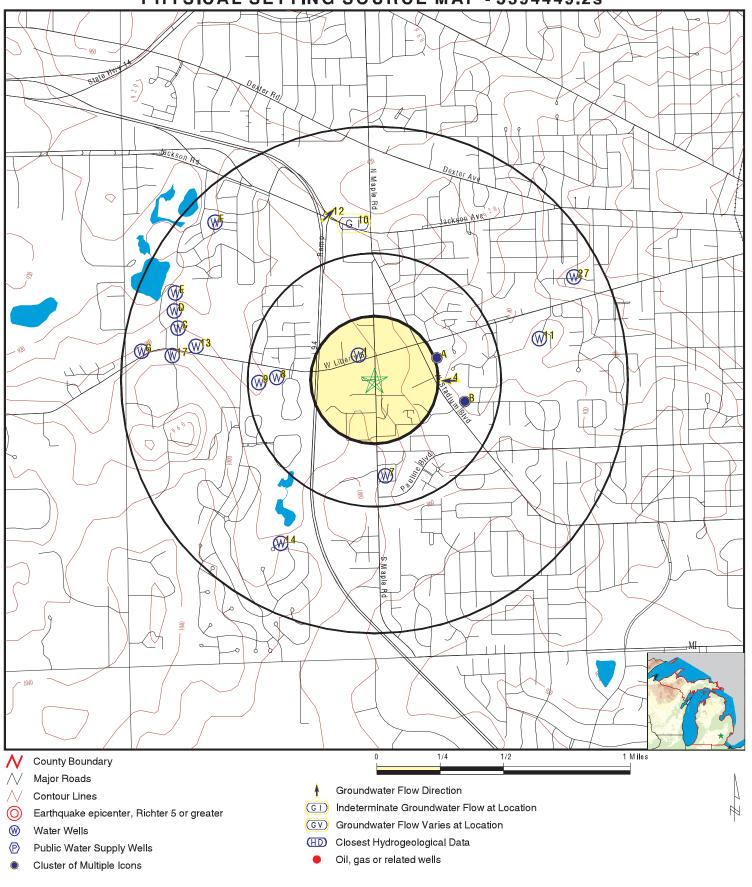

Sixteen properties, located between 0.2 mile and 1.0 mile from the Subject Property, were listed in the environmental databases. ERG eliminated each of the properties listed in the EDR database from further consideration based the separation distance and down or cross gradient locations. Therefore, the sixteen listed properties are unlikely to significantly impact the Subject Property.

Section 5.1.3: Orphan Sites

ERG used available mapping software and observations made during the Subject Property reconnaissance to eliminate the fourteen identified orphan properties because they appear to be located outside the ASTM target radii for their respective databases.