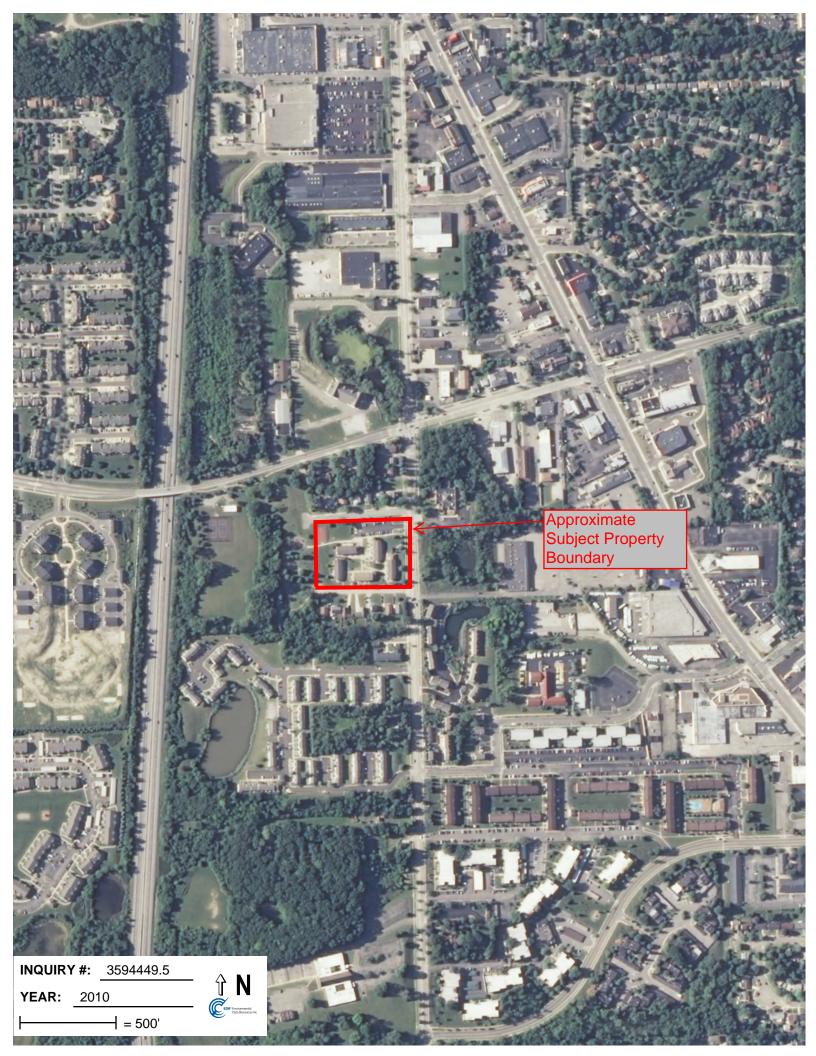

#### Section 5.4.1: Aerial Photographs for the Subject Property

Aerial photographs of the Subject Property and surrounding area, provided by EDR from 1937-2010, were reviewed. The aerial photographs indicated the following:

1937-1969: The Subject Property appeared to be developed with agricultural land.

1978-2012: The Subject Property was developed with the five apartment buildings and associated parking lot.

Except as discussed, the scale and resolution of the aerial photographs limited observation of special Site features, such as relief, areas of staining, soil disturbances or areas of outdoor storage. The Site was developed in 1937 and redeveloped in the 1970s. No indications of RECs were identified on the aerial photographs reviewed. A copy of the aerial photographs is presented in Section 10.4.