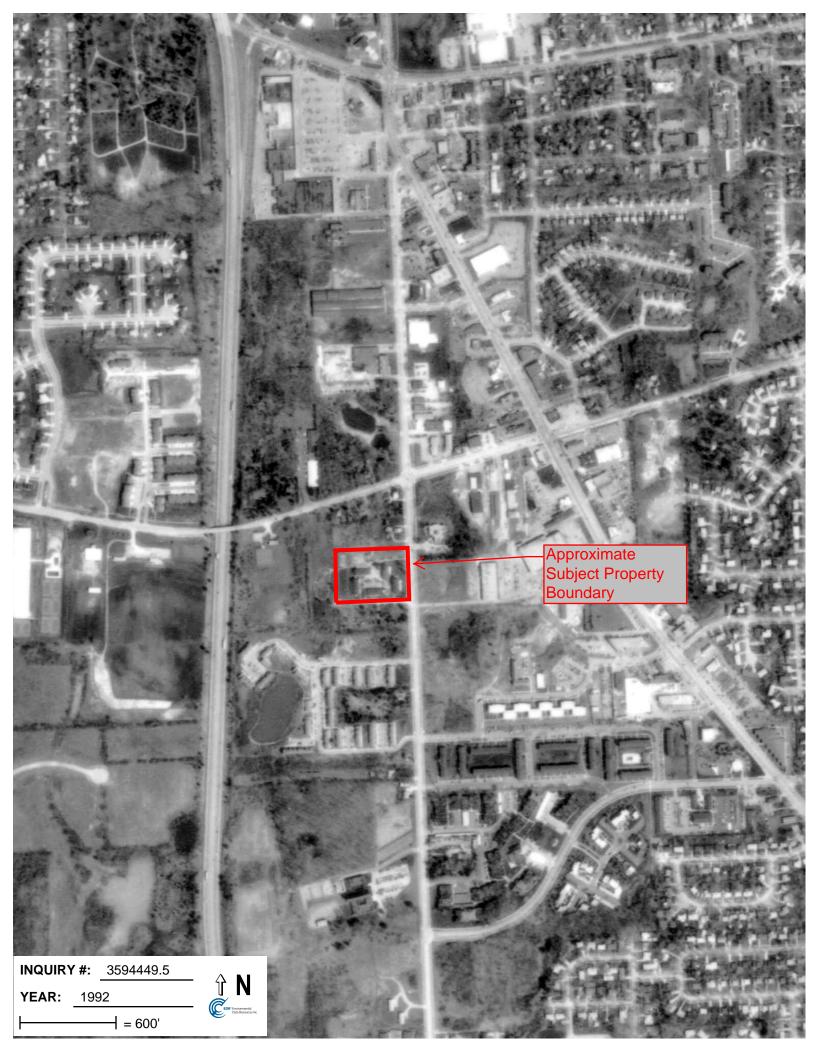

1937-1969: The Subject Property appeared to be developed with agricultural land.

1978-2012: The Subject Property was developed with the five apartment buildings and associated parking lot.

Except as discussed, the scale and resolution of the aerial photographs limited observation of special Site features, such as relief, areas of staining, soil disturbances or areas of outdoor storage. The Site was developed in 1937 and redeveloped in the 1970s. No indications of RECs were identified on the aerial photographs reviewed. A copy of the aerial photographs is presented in Section 10.4.