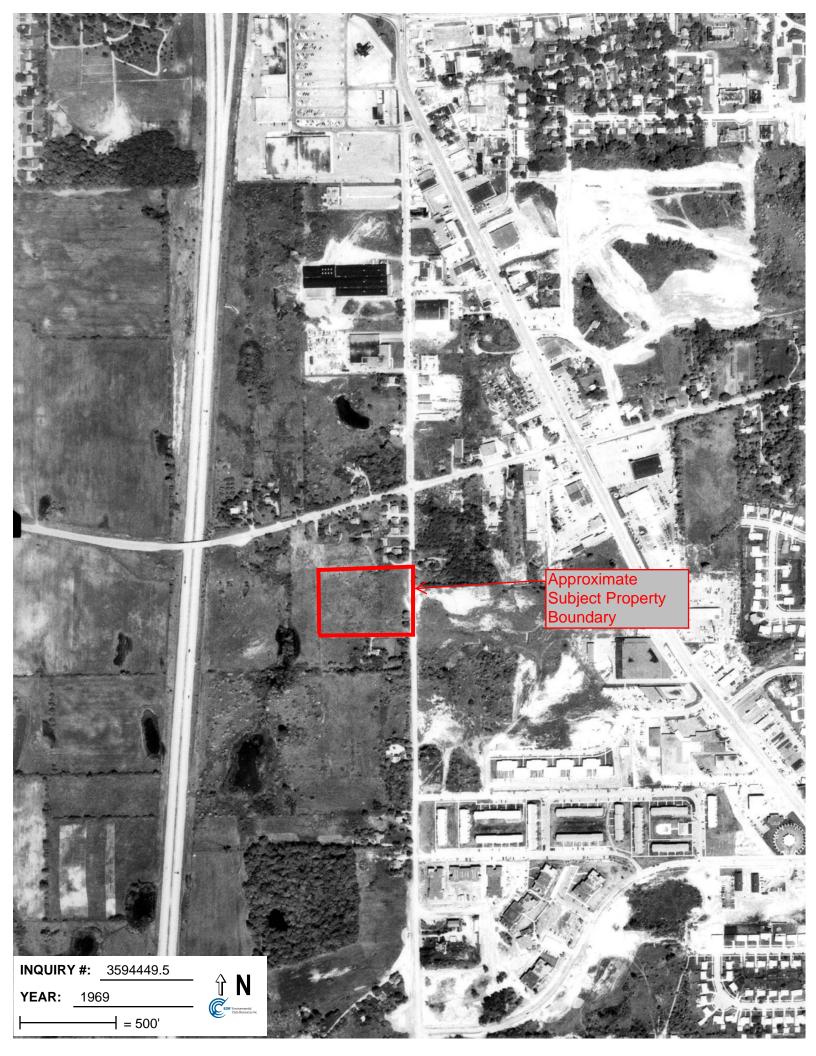

#### Section 5.4.1: Aerial Photographs for the Subject Property

Aerial photographs of the Subject Property and surrounding area, provided by EDR from 1937-2010, were reviewed. The aerial photographs indicated the following:

1937-1969: The Subject Property appeared to be developed with agricultural land.

1978-2012: The Subject Property was developed with the five apartment buildings and associated parking lot.

Except as discussed, the scale and resolution of the aerial photographs limited observation of special Site features, such as relief, areas of staining, soil disturbances or areas of outdoor storage. The Site was developed in 1937 and redeveloped in the 1970s. No indications of RECs were identified on the aerial photographs reviewed. A copy of the aerial photographs is presented in Section 10.4.