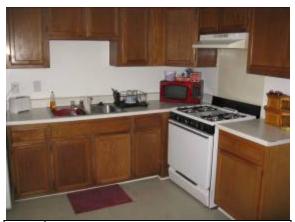

Photograph 9: Typical living area observed in the first floor of the apartments.

Photograph 10: Typical living area observed in the basement of the apartments.

Photograph 11: Typical kitchen observed in the first floor of the apartments.