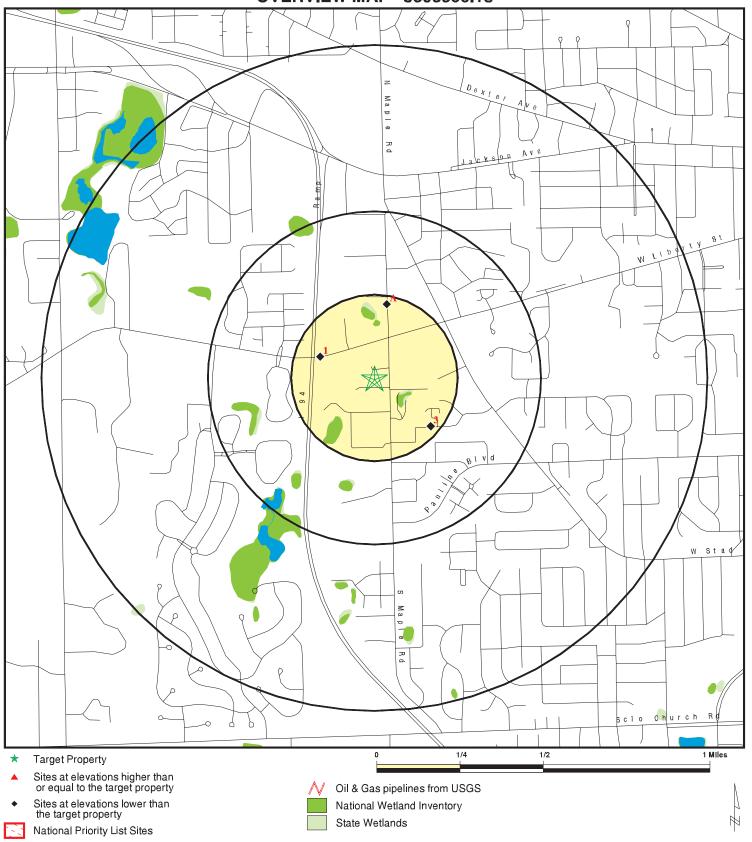

Page 9 of 25

**SECTION 5.0: RECORDS REVIEW** 

Section 5.1: Standard Environmental Record Sources

ERG retained Environmental Data Resources Inc. (EDR) to provide current environmental database information compiled by a variety of federal and state regulatory agencies. A copy of the database report is included in Section 10.5. The purpose of obtaining this data was to evaluate potential environmental risks associated with the subject property, adjoining sites, and other sites that are within varying distances of up to one mile from the subject property.

Section 5.1.1: Subject Property and Occupant Listings

The EDR Report does not identify the subject property on the databases.

Section 5.1.2: Adjoining and Nearby Sites

The review of the referenced databases considered the potential or likelihood of contamination from adjoining and nearby sites. Only those sites that are judged to present a potential environmental risk to the subject property and/or warrant additional clarification are further evaluated. Using the referenced criteria, and based upon a review of readily available information contained within the EDR Report, ERG did not identify adjoining or nearby sites listed in the EDR Report that were judged to present a potential environmental risk to the subject property.

Sixteen properties, located between 0.2 mile and 1.0 mile from the Subject Property, were listed in the environmental databases. ERG eliminated each of the properties listed in the EDR database from further consideration based the separation distance and down or cross gradient locations. Therefore, the sixteen listed properties are unlikely to significantly impact the Subject Property.

Section 5.1.3: Orphan Sites

ERG used available mapping software and observations made during the Subject Property reconnaissance to eliminate the fourteen identified orphan properties because they appear to be located outside the ASTM target radii for their respective databases.