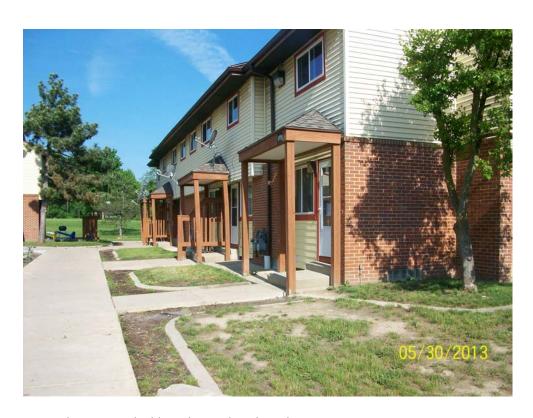

Photograph 1: South Maple Meadows, view facing south along South Maple Road.

Photograph 2: Typical apartment building observed on the Subject Property.

Photograph 3: Typical rear patios with fences observed on the Subject Property.

Photograph 4: Central courtyard observed on the Subject Property.

Photograph 5: Community Center observed on the Subject Property.

Photograph 6: Basketball court observed in the northwest corner of the Subject Property, view facing north northwest.