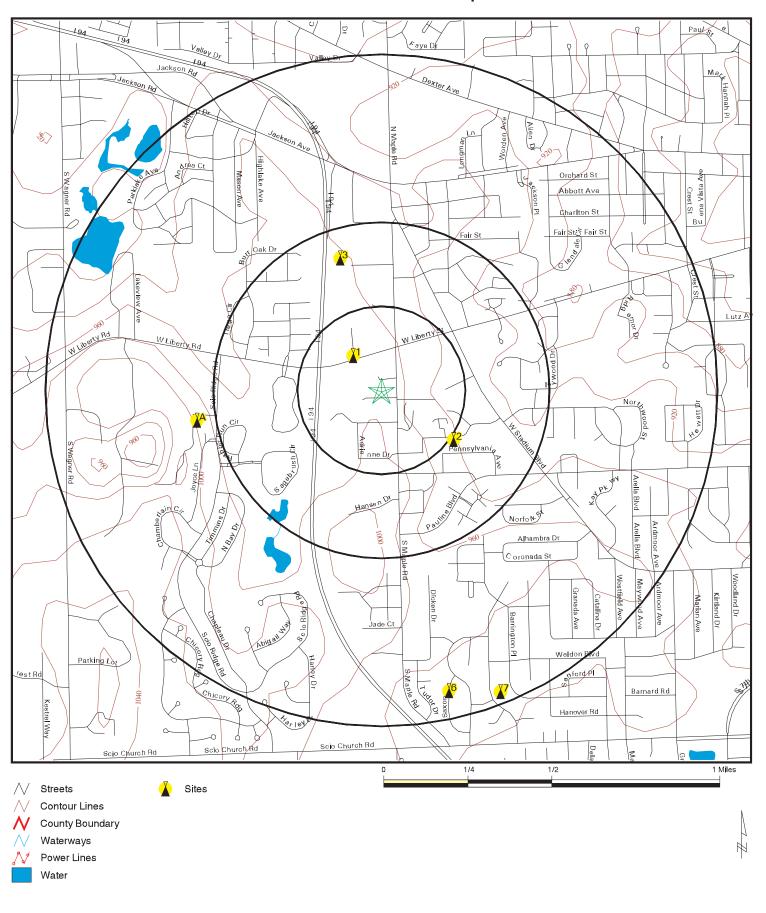

#### Section 3.1: Location and Legal Description

The subject property contains approximately 3.4 acres and is located on the west side of South Maple Road in Ann Arbor, Michigan. The subject property is located in Section 25, Township 2 South, Range 5 East, Ann Arbor, Washtenaw County, Michigan. The legal description of the subject property is presented in Section 10.6. *Figure 1, Site Location Map* depicts the general location of the Subject Property.

Sixteen properties, located between 0.2 mile and 1.0 mile from the Subject Property, were listed in the environmental databases. ERG eliminated each of the properties listed in the EDR database from further consideration based the separation distance and down or cross gradient locations. Therefore, the sixteen listed properties are unlikely to significantly impact the Subject Property.

The Subject Property is located within 1,000 feet of Interstate-94 (a limited access highway). The Subject Property is not located near a busy roadway. ERG used the State of Michigan Department of Transportation (MDOT) ADT maps to determine the average daily traffic on this portion of I-94. The ADT numbers were then used in the US Department of Housing and Urban Development (HUD) noise DNL calculator. The roadway noise was calculated at 68.0638.

The Subject Property is not located within 3,000 feet of a railroad track. Therefore, noise from railways is not required to be considered.

The subject property is also located approximately 3.74 miles to the north northeast of the Ann Arbor Municipal Airport and 12.3 miles to the west northwest of the Willow Run Airport. ERG reviewed noise contour maps from both of the airports. The subject property was located well outside the DNL noise contours of both airports, and the airport noise is not considered significant.