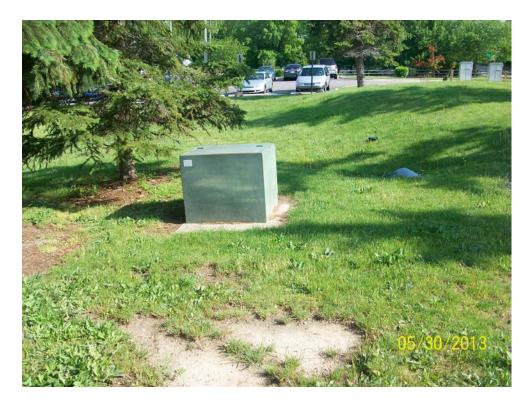

Two pad-mounted, liquid-cooled transformers were observed on the Subject Property. No labels indicating the PCB content were observed on the transformers. The transformers were observed to be in good condition and no evidence of spills or leaks was identified during the Site reconnaissance. Based on the observations, the transformers are not considered an REC to the Site.