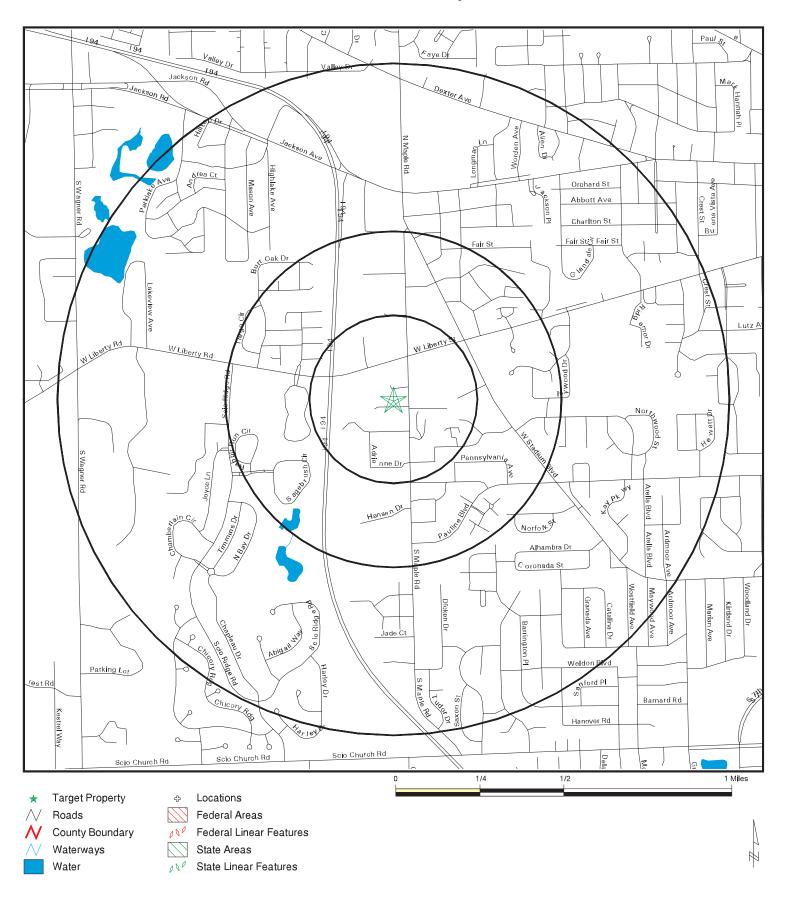

#### Section 3.1: Location and Legal Description

The subject property contains approximately 3.4 acres and is located on the west side of South Maple Road in Ann Arbor, Michigan. The subject property is located in Section 25, Township 2 South, Range 5 East, Ann Arbor, Washtenaw County, Michigan. The legal description of the subject property is presented in Section 10.6. *Figure 1, Site Location Map* depicts the general location of the Subject Property.

Figure: 1 - Site Vicinity Map
South Maple Meadows
800-890 S. Maple Road, Ann Arbor, Michigan

Source: USGS Ann Arbor West 7.5 Minute Topographic Map