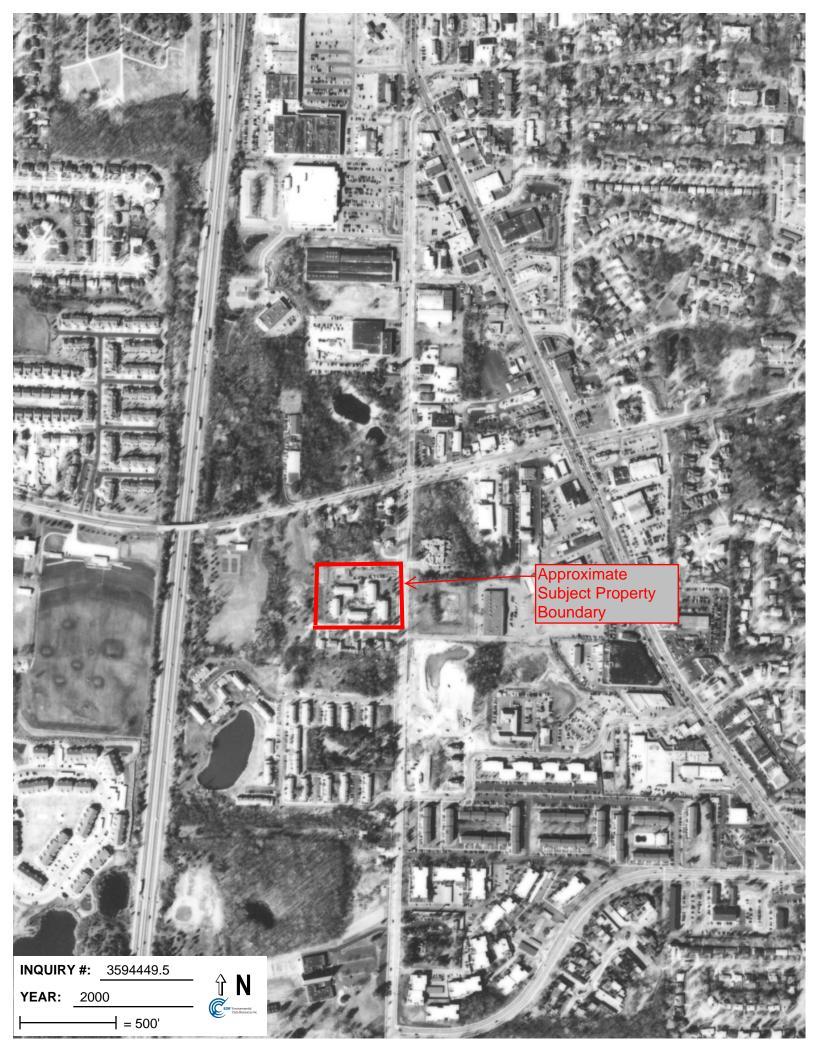

1937-1969: The Subject Property appeared to be developed with agricultural land.

1978-2012: The Subject Property was developed with the five apartment buildings and associated parking lot.

Except as discussed, the scale and resolution of the aerial photographs limited observation of special Site features, such as relief, areas of staining, soil disturbances or areas of outdoor storage. The Site was developed in 1937 and redeveloped in the 1970s. No indications of RECs were identified on the aerial photographs reviewed. A copy of the aerial photographs is presented in Section 10.4.