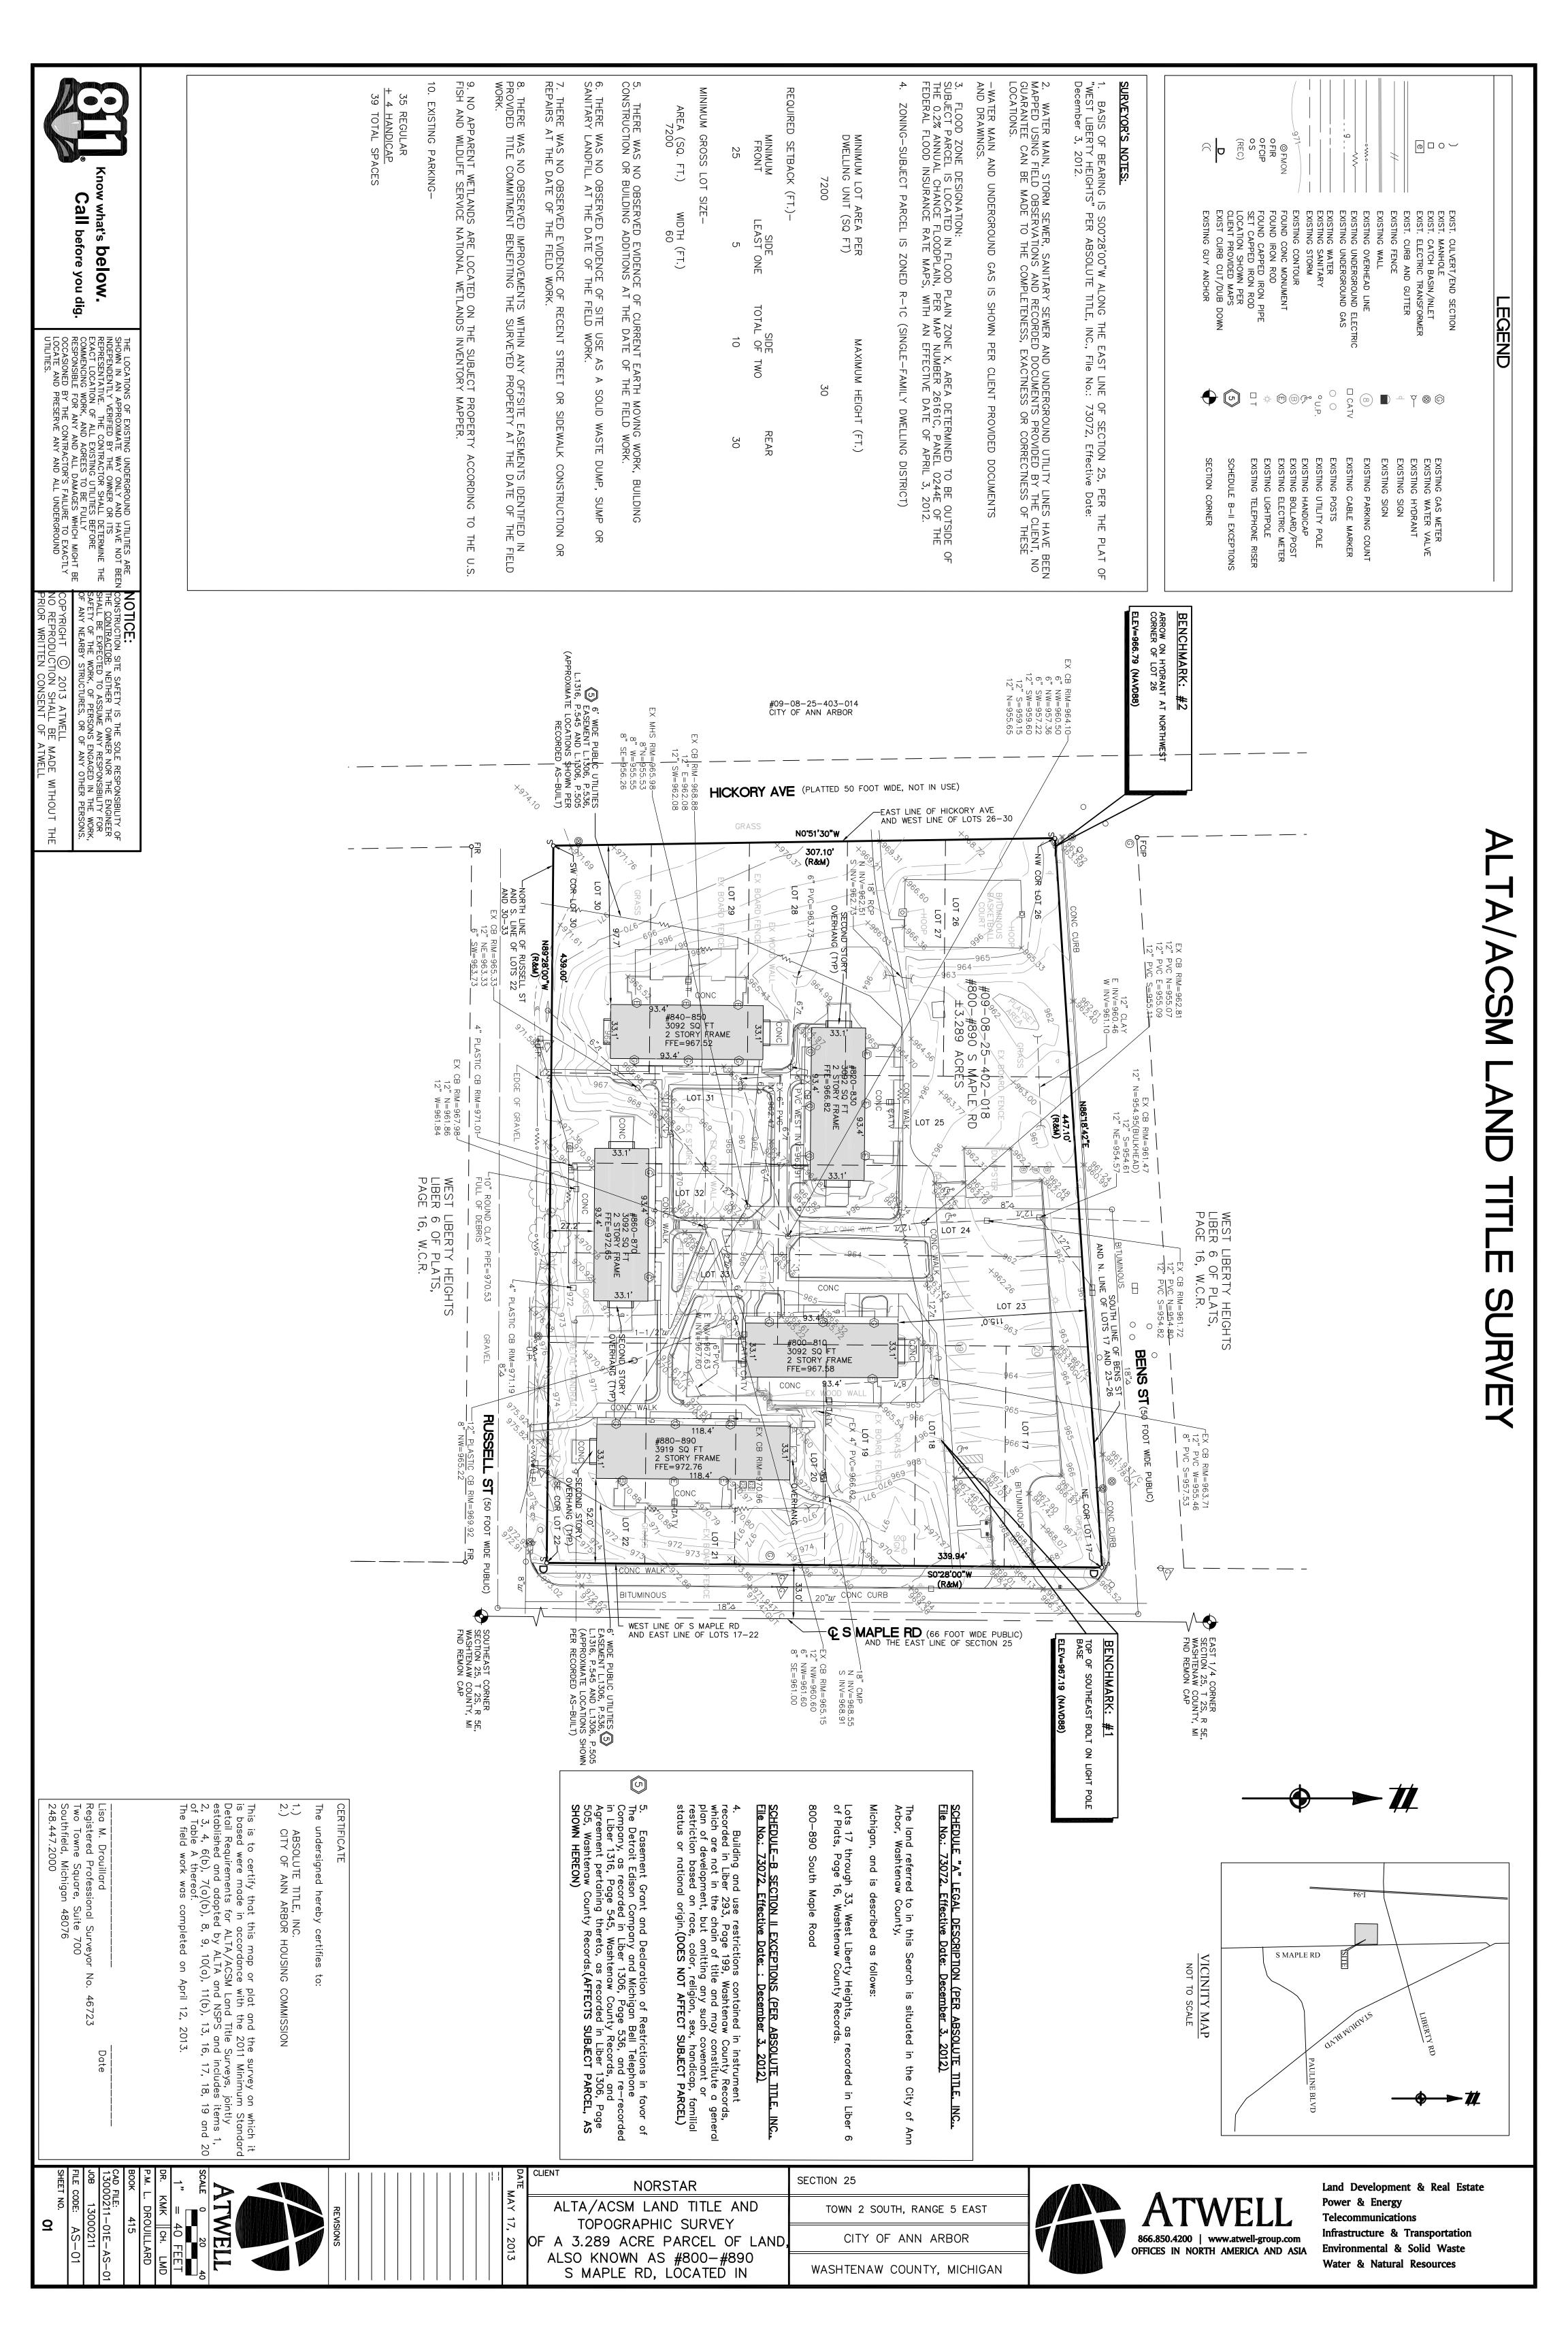

### Section 3.2: Subject Property and Vicinity Characteristics

Based on visual observations, the Subject Property is located in a lightly developed area of Ann Arbor. The Subject Property is developed with five 2-story multi-tenant apartment buildings with associated parking area, play area and landscaping. The adjoining properties are developed residential properties. Figure 2, Site Development Plan and Figure 3, Site Features Diagram depict the general layout of the Subject Property.

#### Section 10.2: Site Plan

The Site Plan is presented as Figure 2 and the Site Features Diagram is presented as Figure 3 in Section 10.2.

# SECTION 10.2

Figure 2: Site Plan

Figure3: Site Features Diagram

Figure: 3 - Site Features Diagram
South Maple Meadows
800-890 S. Maple Road, Ann Arbor, Michigan

Source: Googe Earth

SECTION 10.3

Site Photographs