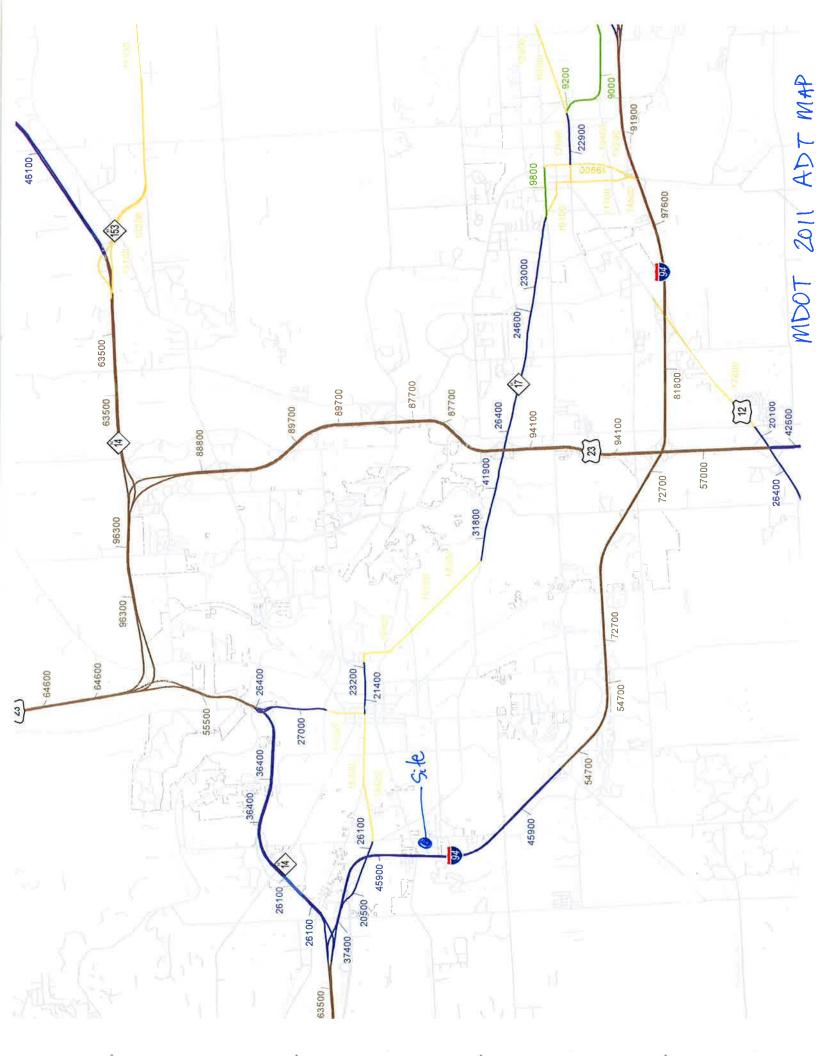

The Subject Property is located within 1,000 feet of Interstate-94 (a limited access highway). The Subject Property is not located near a busy roadway. ERG used the State of Michigan Department of Transportation (MDOT) ADT maps to determine the average daily traffic on this portion of I-94. The ADT numbers were then used in the US Department of Housing and Urban Development (HUD) noise DNL calculator. The roadway noise was calculated at 68.0638.

The Subject Property is not located within 3,000 feet of a railroad track. Therefore, noise from railways is not required to be considered.

The subject property is also located approximately 3.74 miles to the north northeast of the Ann Arbor Municipal Airport and 12.3 miles to the west northwest of the Willow Run Airport. ERG reviewed noise contour maps from both of the airports. The subject property was located well outside the DNL noise contours of both airports, and the airport noise is not considered significant.