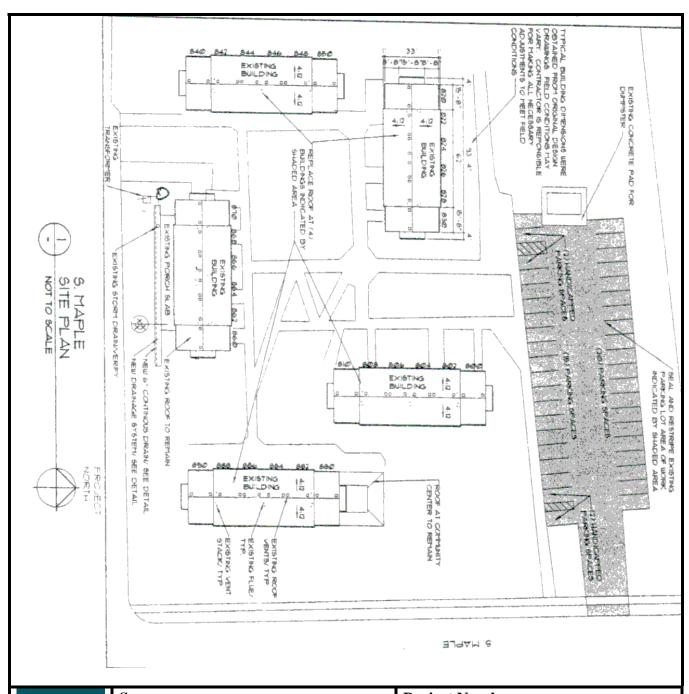

### Section 3.2: Subject Property and Vicinity Characteristics

Based on visual observations, the Subject Property is located in a lightly developed area of Ann Arbor. The Subject Property is developed with five 2-story multi-tenant apartment buildings with associated parking area, play area and landscaping. The adjoining properties are developed residential properties. Figure 2, Site Development Plan and Figure 3, Site Features Diagram depict the general layout of the Subject Property.

#### Section 3.4: Descriptions of Structures, Roads and Other Improvements on the Property

The Subject Property is developed with five 2-story multi-tenant apartment buildings. An asphalt parking lot, a playground area, and a basketball court were observed around the site buildings. Landscaping and grass lawn was observed surrounding the site buildings.

#### Section 6.2: General Subject Property Setting

The subject property contains approximately 3.4 acres and is located on the west side of South Maple Road in Ann Arbor, Michigan. Based on visual observations, the Subject Property is located in a lightly developed residential area of Ann Arbor. The Subject Property is developed with five 2-story multitenant apartment buildings, which were constructed in 1970. The buildings contained 30 apartments and an attached community center. An asphalt parking lot and a basketball court were observed on the north and west sides of the Subject Property. Landscaping and grass lawn was observed surrounding the site buildings.

An asphalt parking lot was observed on the north side of the Subject Property. The parking lot was accessible from South Maple Road. A basketball court was observed on the northwest portion of the Subject Property. Landscaping, grass lawns, and sidewalks were observed across the Subject Property.

Two pad-mounted, liquid-cooled transformers were observed on the Subject Property. No labels indicating the PCB content were observed on the transformers. The transformers were observed to be in good condition and no evidence of spills or leaks was identified during the Site reconnaissance. Based on the observations, the transformers are not considered an REC to the Site.