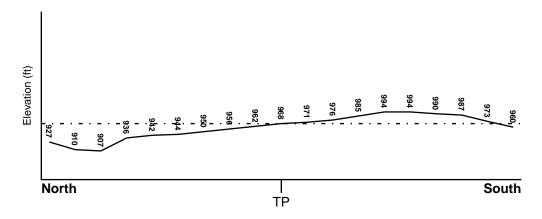

#### Section 5.3: Physical Setting Source(s)

The United States Geological Survey Division (U.S.G.S.) 7.5-Minute Topographic Map of the Ann Arbor West, Michigan Quadrangle, 1965 (photo revised in 1983) for the subject property was reviewed in accordance with the ASTM standards (Figure 1). Based on the topographic map, the subject property is located at an approximate elevation of 960 to 970 feet above mean sea level. The immediate subject property area appears to slope to the southeast.