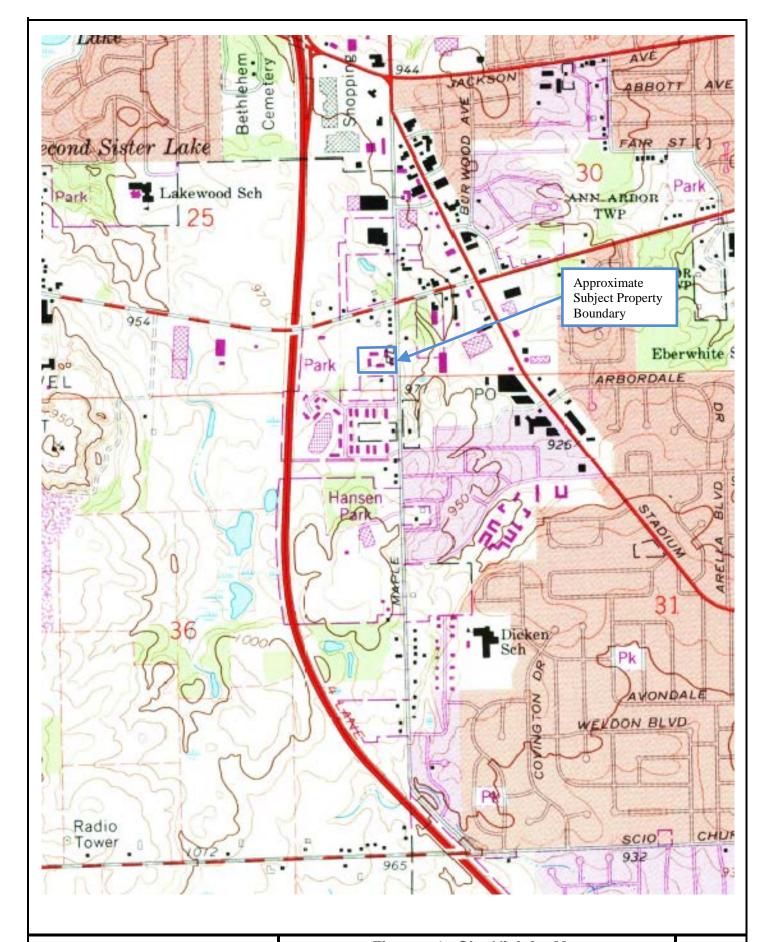

#### Section 3.1: Location and Legal Description

The subject property contains approximately 3.4 acres and is located on the west side of South Maple Road in Ann Arbor, Michigan. The subject property is located in Section 25, Township 2 South, Range 5 East, Ann Arbor, Washtenaw County, Michigan. The legal description of the subject property is presented in Section 10.6. *Figure 1, Site Location Map* depicts the general location of the Subject Property.

#### Section 5.3: Physical Setting Source(s)

The United States Geological Survey Division (U.S.G.S.) 7.5-Minute Topographic Map of the Ann Arbor West, Michigan Quadrangle, 1965 (photo revised in 1983) for the subject property was reviewed in accordance with the ASTM standards (Figure 1). Based on the topographic map, the subject property is located at an approximate elevation of 960 to 970 feet above mean sea level. The immediate subject property area appears to slope to the southeast.