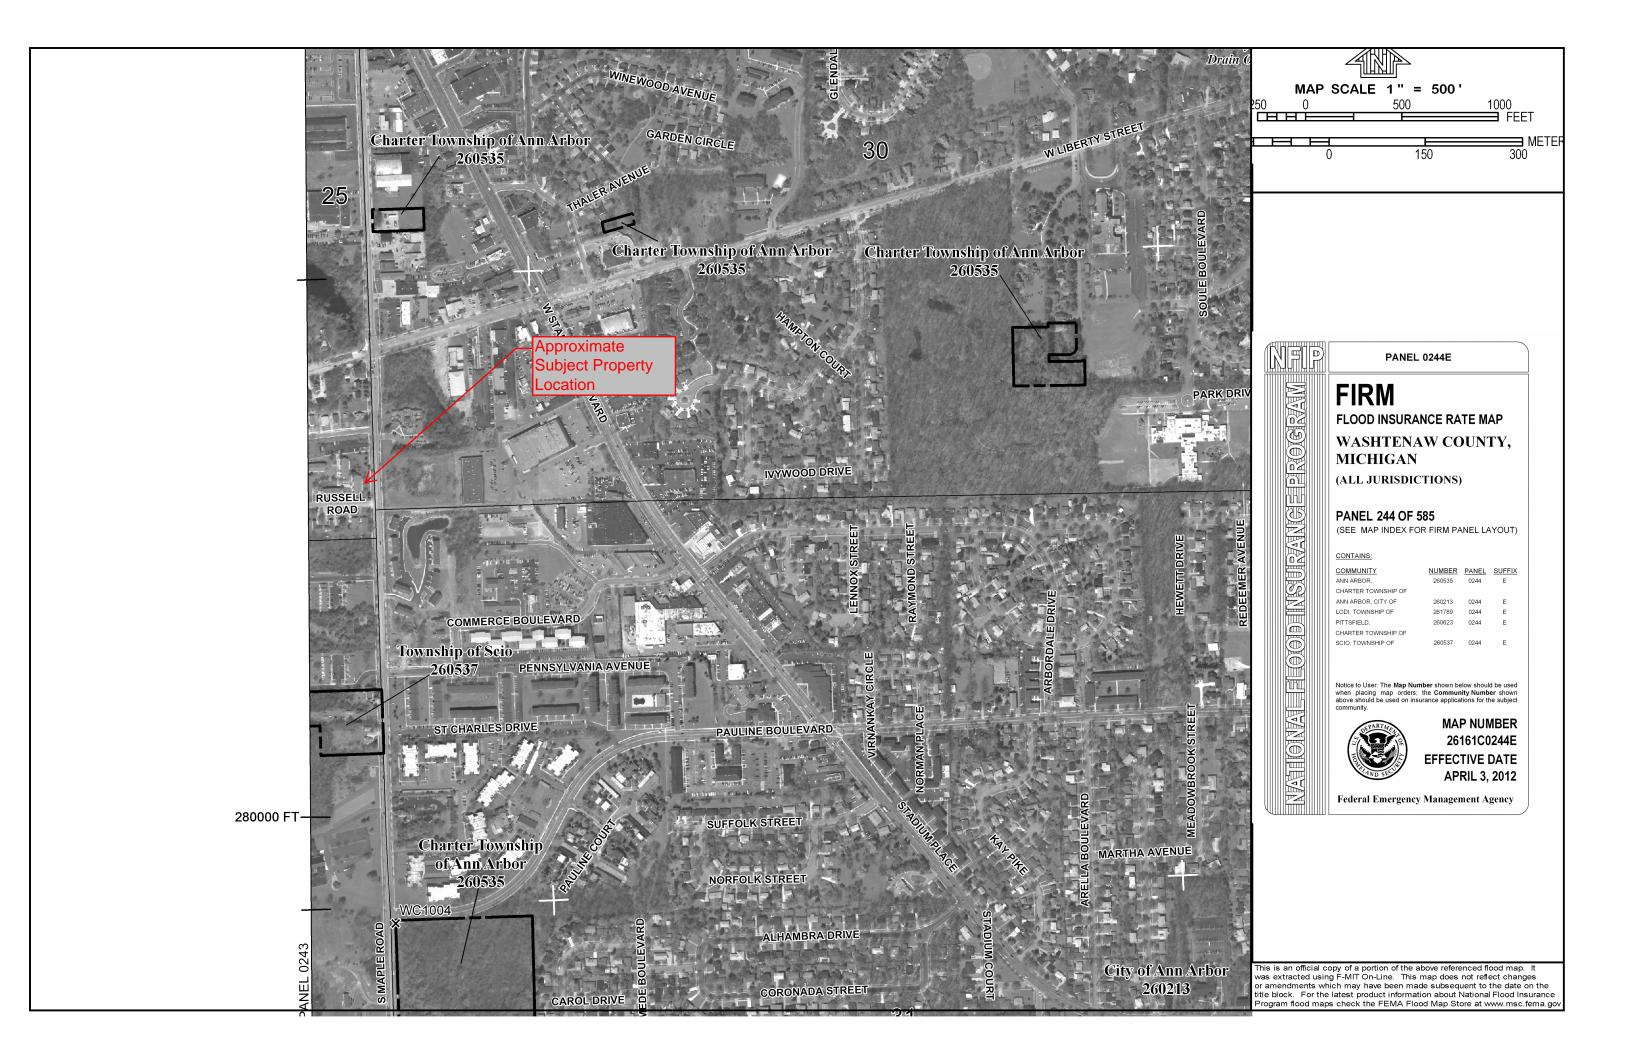

Section 9.5: 100-Year Floodplain

According to a Federal Emergency Management Agency (FEMA) floodplain map, dated April 3, 2012 (Panel No. 26161C0244E), no portions of the subject property are located within the 100-year flood zone. A copy of the floodplain map is included in Section 10.7.