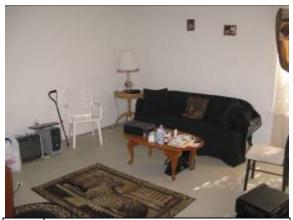

Photograph 9: Typical living area observed in the first floor of the apartments.

Photograph 10: Typical living area observed in the basement of the apartments.

Photograph 11: Typical kitchen observed in the first floor of the apartments.