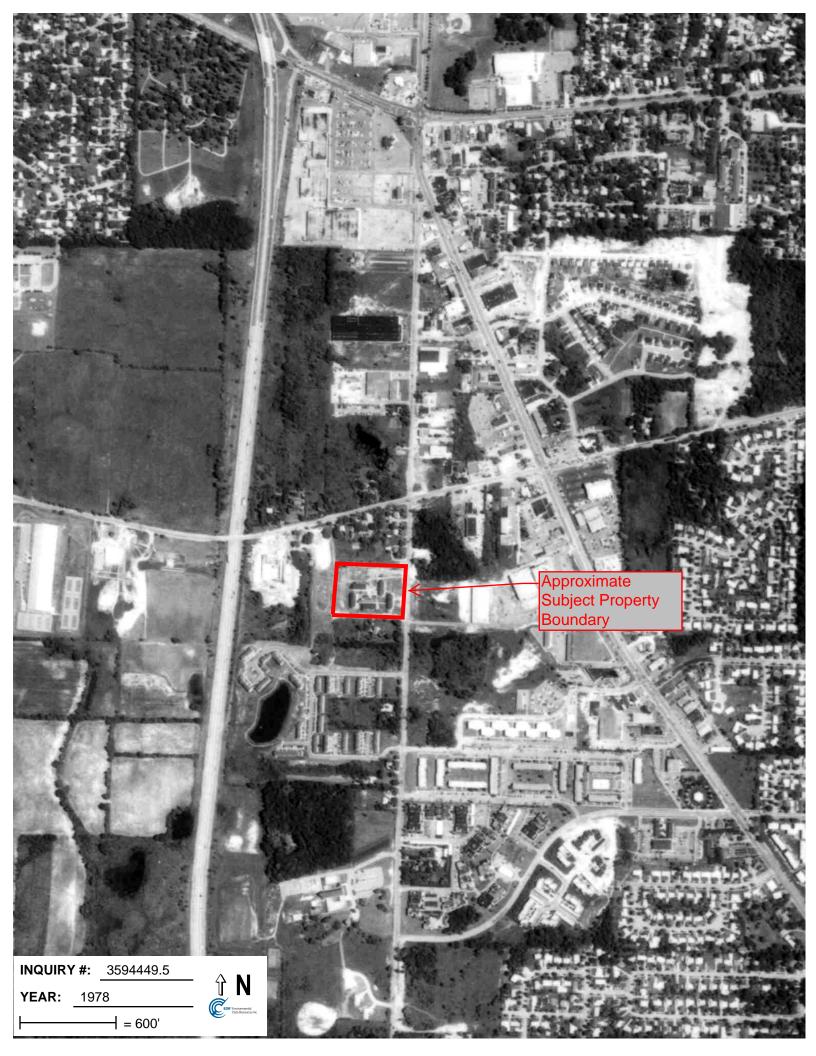

#### Section 5.4.1: Aerial Photographs for the Subject Property

Aerial photographs of the Subject Property and surrounding area, provided by EDR from 1937-2010, were reviewed. The aerial photographs indicated the following:

1937-1969: The Subject Property appeared to be developed with agricultural land.

1978-2012: The Subject Property was developed with the five apartment buildings and associated parking lot.

Except as discussed, the scale and resolution of the aerial photographs limited observation of special Site features, such as relief, areas of staining, soil disturbances or areas of outdoor storage. The Site was developed in 1937 and redeveloped in the 1970s. No indications of RECs were identified on the aerial photographs reviewed. A copy of the aerial photographs is presented in Section 10.4.