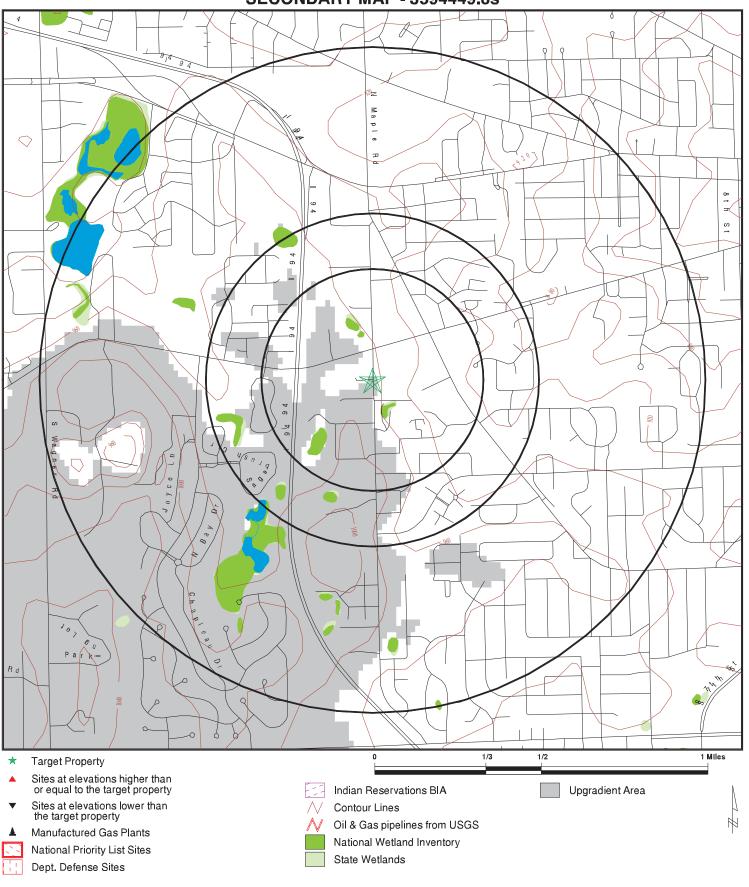

Sixteen properties, located between 0.2 mile and 1.0 mile from the Subject Property, were listed in the environmental databases. ERG eliminated each of the properties listed in the EDR database from further consideration based the separation distance and down or cross gradient locations. Therefore, the sixteen listed properties are unlikely to significantly impact the Subject Property.

Section 5.1.3: Orphan Sites

ERG used available mapping software and observations made during the Subject Property reconnaissance to eliminate the fourteen identified orphan properties because they appear to be located outside the ASTM target radii for their respective databases.

#### Section 5.3: Physical Setting Source(s)

The United States Geological Survey Division (U.S.G.S.) 7.5-Minute Topographic Map of the Ann Arbor West, Michigan Quadrangle, 1965 (photo revised in 1983) for the subject property was reviewed in accordance with the ASTM standards (Figure 1). Based on the topographic map, the subject property is located at an approximate elevation of 960 to 970 feet above mean sea level. The immediate subject property area appears to slope to the southeast.

Section 9.5: 100-Year Floodplain

According to a Federal Emergency Management Agency (FEMA) floodplain map, dated April 3, 2012 (Panel No. 26161C0244E), no portions of the subject property are located within the 100-year flood zone. A copy of the floodplain map is included in Section 10.7.

Section 9.6: Wetlands

According to the MDEQ online Wetland viewer(www.mcgi.state.mi.us/wetlands/printMap.aspx), no wetlands are located on the subject property. In addition, no obvious wetland areas or wetland vegetation was observed on the Subject Property during the site reconnaissance. A printout from the MDEQ online Wetland viewer is presented in Section 10.7.

The Subject Property is located within 1,000 feet of Interstate-94 (a limited access highway). The Subject Property is not located near a busy roadway. ERG used the State of Michigan Department of Transportation (MDOT) ADT maps to determine the average daily traffic on this portion of I-94. The ADT numbers were then used in the US Department of Housing and Urban Development (HUD) noise DNL calculator. The roadway noise was calculated at 68.0638.

The Subject Property is not located within 3,000 feet of a railroad track. Therefore, noise from railways is not required to be considered.

The subject property is also located approximately 3.74 miles to the north northeast of the Ann Arbor Municipal Airport and 12.3 miles to the west northwest of the Willow Run Airport. ERG reviewed noise contour maps from both of the airports. The subject property was located well outside the DNL noise contours of both airports, and the airport noise is not considered significant.