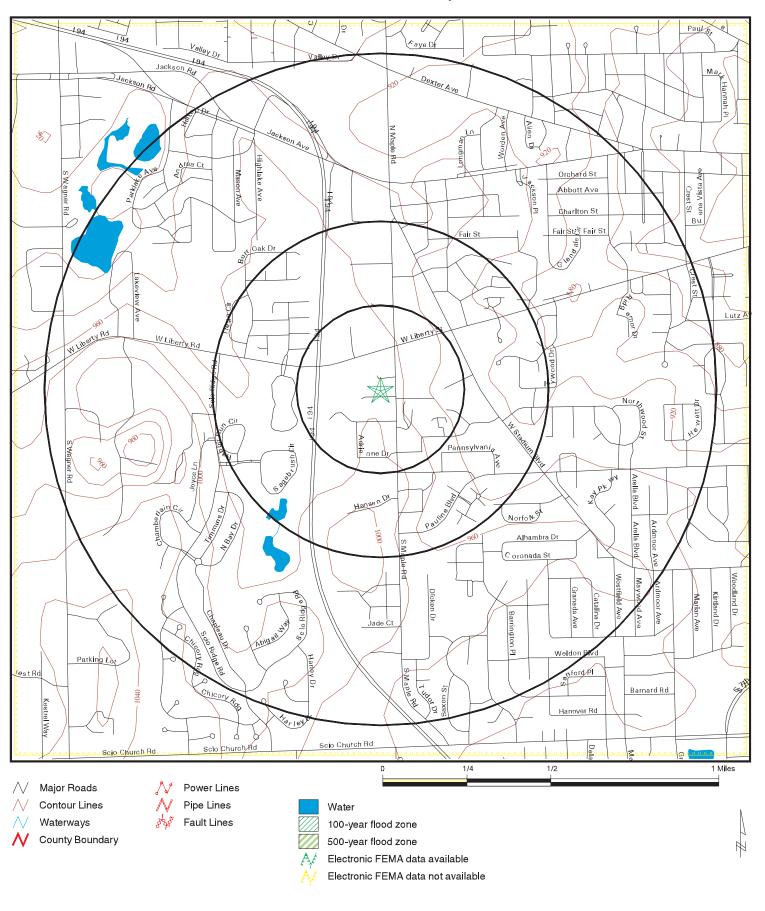

Section 9.5: 100-Year Floodplain

According to a Federal Emergency Management Agency (FEMA) floodplain map, dated April 3, 2012 (Panel No. 26161C0244E), no portions of the subject property are located within the 100-year flood zone. A copy of the floodplain map is included in Section 10.7.

#### Section 10.7: Special Contractual Conditions between User and EP

The following non-scope documentation is presented in Section 10.7:

**FEMA FIRMette** 

Wetland Map

Noise Assessment Documentation

EDR Vapor Encroachment Screen Report