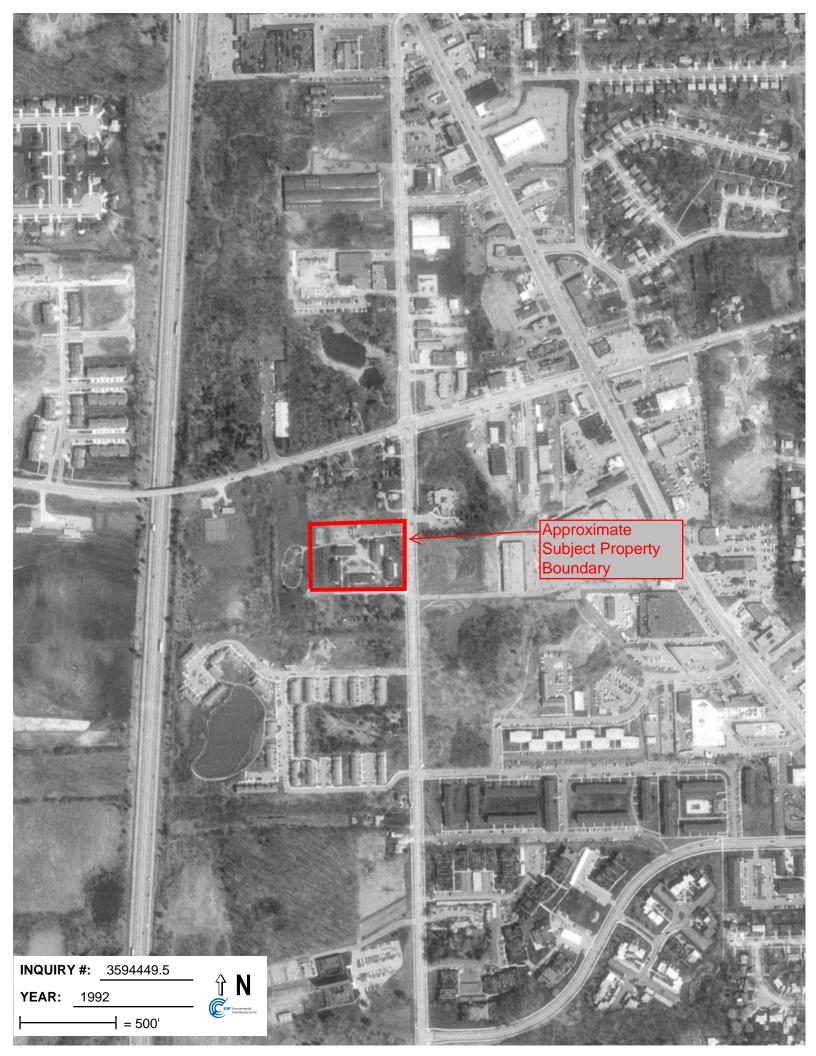

#### Section 5.4.1: Aerial Photographs for the Subject Property

Aerial photographs of the Subject Property and surrounding area, provided by EDR from 1937-2010, were reviewed. The aerial photographs indicated the following:

1937-1969: The Subject Property appeared to be developed with agricultural land.

1978-2012: The Subject Property was developed with the five apartment buildings and associated parking lot.

Except as discussed, the scale and resolution of the aerial photographs limited observation of special Site features, such as relief, areas of staining, soil disturbances or areas of outdoor storage. The Site was developed in 1937 and redeveloped in the 1970s. No indications of RECs were identified on the aerial photographs reviewed. A copy of the aerial photographs is presented in Section 10.4.