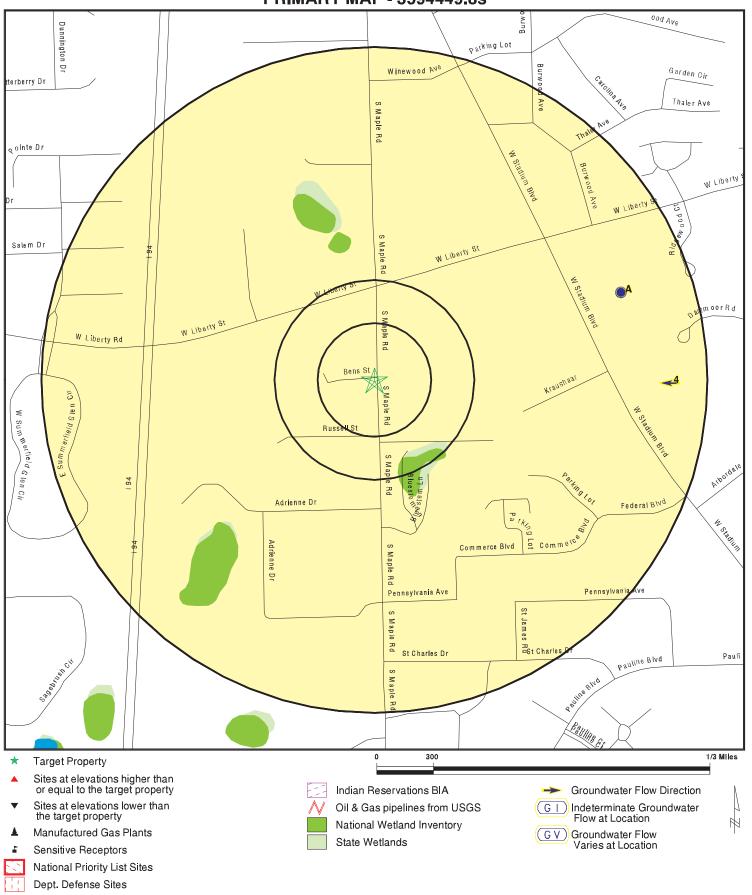

Page 9 of 25

**SECTION 5.0: RECORDS REVIEW** 

Section 5.1: Standard Environmental Record Sources

ERG retained Environmental Data Resources Inc. (EDR) to provide current environmental database information compiled by a variety of federal and state regulatory agencies. A copy of the database report is included in Section 10.5. The purpose of obtaining this data was to evaluate potential environmental risks associated with the subject property, adjoining sites, and other sites that are within varying distances of up to one mile from the subject property.

Section 5.1.1: Subject Property and Occupant Listings

The EDR Report does not identify the subject property on the databases.

Section 5.1.2: Adjoining and Nearby Sites

The review of the referenced databases considered the potential or likelihood of contamination from adjoining and nearby sites. Only those sites that are judged to present a potential environmental risk to the subject property and/or warrant additional clarification are further evaluated. Using the referenced criteria, and based upon a review of readily available information contained within the EDR Report, ERG did not identify adjoining or nearby sites listed in the EDR Report that were judged to present a potential environmental risk to the subject property.

Sixteen properties, located between 0.2 mile and 1.0 mile from the Subject Property, were listed in the environmental databases. ERG eliminated each of the properties listed in the EDR database from further consideration based the separation distance and down or cross gradient locations. Therefore, the sixteen listed properties are unlikely to significantly impact the Subject Property.

Section 5.1.3: Orphan Sites

ERG used available mapping software and observations made during the Subject Property reconnaissance to eliminate the fourteen identified orphan properties because they appear to be located outside the ASTM target radii for their respective databases.