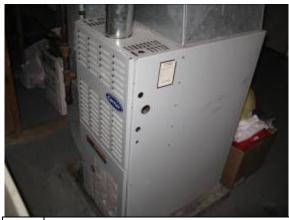

Photograph 12: Typical washing machine and dryer observed in the basement of the apartments.

Photograph 13: Typical utility sink and water heater observed in the basement of the apartments.

Photograph 14: Typical furnace observed in the basement of the apartments.