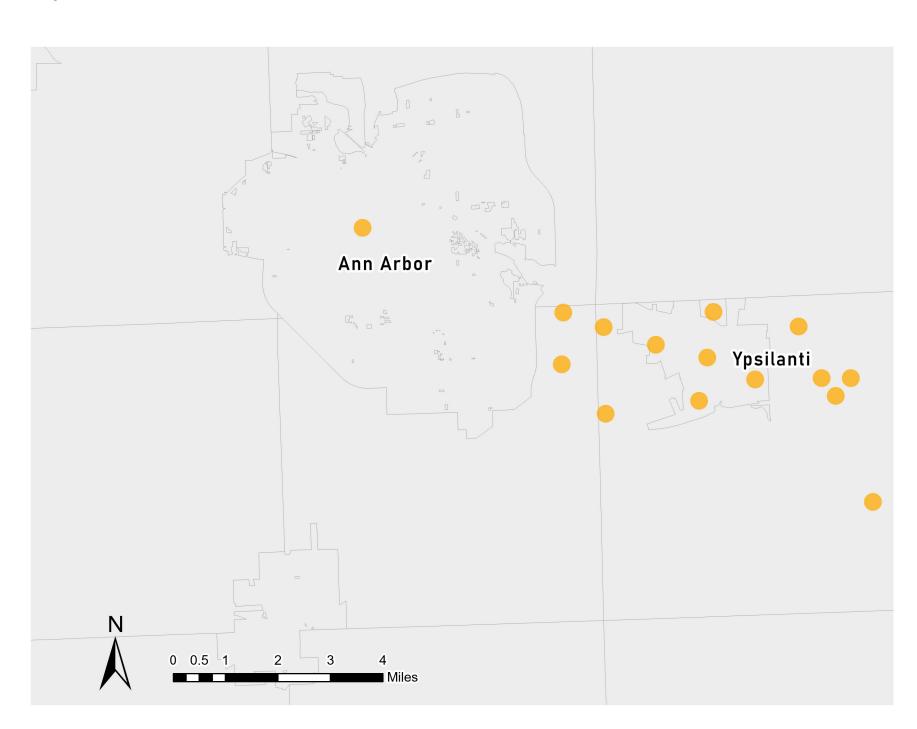

## Ann Arbor Housing Commission (AAHC) Housing Choice Voucher (Section 8) Participants Emergency Housing Vouchers (EHV), 2022

Total Number of Vouchers Leased Up in All Programs - 2,074

Total Number of EHVs Leased Up - 22

EHV

Washtenaw County Townships

Note: This map is a point in time of areas where voucher program participants are located as of June 2022. Data points may represent multiple vouchers leased up at the same location (i.e. an apartment complex) rather than individual units.

Data Sources: Ann Arbor Housing Commission, City of Ann Arbor

Map Prepared: September 2022

Learn more about Emergency Housing Vouchers here.

Copyright 2022 City of Ann Arbor, Michigan

No part of this product shall be reproduced or transmitted in any form or by any means, electronic or mechanical, for any purposes, without prior written permission from the City of Ann Arbor.