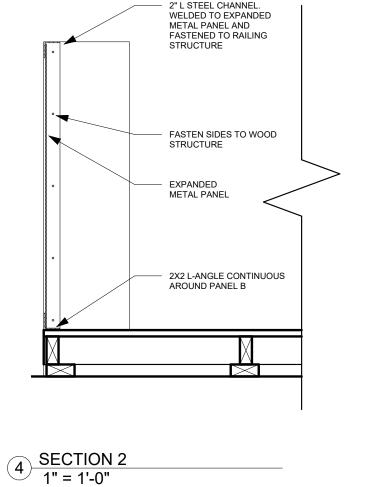

LY UNEVEN OR CREATES OVERLY RESTRICTIVE CONDITIONS FOR THE REQUIRED PLATFORM STRUCTURE, AN ELEVATED PLATFORM

VERTICAL CHANGES IN LEVEL AT THRESHOLD TRANSITIONS SHALL BE LESS THAN 1/2" AND IF OVER 1/4" HAVE A MAX 1:4.

RUNNING SLOPE ALONG THE PLATFORM TO BE A MAXIMUM OF 2%. CROSS-SLOPE A MAXIMUM OF 2%. VIF

A CONTIGUOUS BAND OF REFLECTOR TAPE MUST RUN ALONG THE TOP OUTSIDE EDGE OF THE ENTIRE STRUCTURE AND BE VISIBLE BY VEHICLES WITHIN THE ROADWAY.

NO PORTION OF THE CURBSIDE STRUCTURE MAY EXCEED 42" IN HEIGHT ABOVE THE SIDEWALK AT THE CURB AND/OR SURFACE OF THE STRUCTURE PLATFORM.

ACCESS TO ANY UTILITY MANHOLES, HAND HOLES, OR VALVE COVERS COVERED BY THE STRUCTURE MUST BE PROVIDED. REMOVABLE DECK PANELS OR ACCESS HATCHES IN THE STRUCTURE SURFACE MAY BE USED TO PROVIDE SUCH ACCESS.









| No. | Description | Date |
|-----|-------------|------|
|     |             |      |
|     |             |      |
|     |             |      |
|     |             |      |
|     |             |      |
|     |             |      |
|     |             |      |
|     |             |      |
|     |             |      |
|     |             |      |
|     |             |      |
|     |             |      |
|     |             |      |
|     |             |      |
|     |             |      |
|     |             |      |
|     |             |      |
|     |             |      |
|     |             |      |
|     |             | •    |
|     | XX          |      |

SYNECDOCHE

ANN ARBOR, MI 48104

INFO@SYNECDCOHEDESIGN.COM

ANN ARBOR, MI

XX CURBSIDE

TITLE

PROJECT NUMBER 12/20/2022

SCALE

2