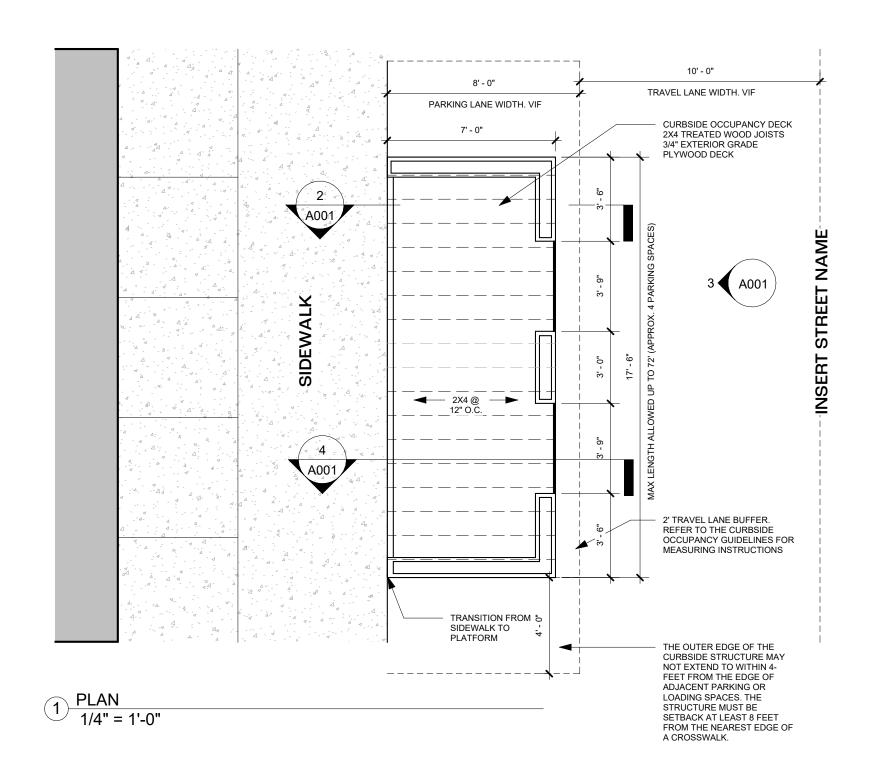

### **GENERAL NOTES**

THE ENTIRE LENGTH OF THE PLATFORM SHALL BE OPEN TO THE SIDEWALK TO THE EXTENT POSSIBLE.

THE PLATFORM MUST PROVIDE A FLUSH CONTINUOUS TRANSITION FROM THE SIDEWALK TO THE PLATFORM SURFACE. IF THE CURB HEIGHT IS SIGNIFICANTLY UNEVEN OR CREATES OVERLY RESTRICTIVE CONDITIONS FOR THE REQUIRED PLATFORM STRUCTURE, AN ELEVATED PLATFORM

VERTICAL CHANGES IN LEVEL AT THRESHOLD TRANSITIONS SHALL BE LESS THAN 1/2" AND IF OVER 1/4" HAVE A MAX 1:4.

RUNNING SLOPE ALONG THE PLATFORM TO BE A MAXIMUM OF 2%. CROSS-SLOPE A MAXIMUM OF 2%. VIF

A CONTIGUOUS BAND OF REFLECTOR TAPE MUST RUN ALONG THE TOP OUTSIDE EDGE OF THE ENTIRE STRUCTURE AND BE VISIBLE BY VEHICLES WITHIN THE ROADWAY.

NO PORTION OF THE CURBSIDE STRUCTURE MAY EXCEED 42" IN HEIGHT ABOVE THE SIDEWALK AT THE CURB AND/OR SURFACE OF THE STRUCTURE PLATFORM.

ACCESS TO ANY UTILITY MANHOLES, HAND HOLES, OR VALVE COVERS COVERED BY THE STRUCTURE MUST BE PROVIDED. REMOVABLE DECK PANELS OR ACCESS HATCHES IN THE STRUCTURE SURFACE MAY BE USED TO PROVIDE SUCH ACCESS.