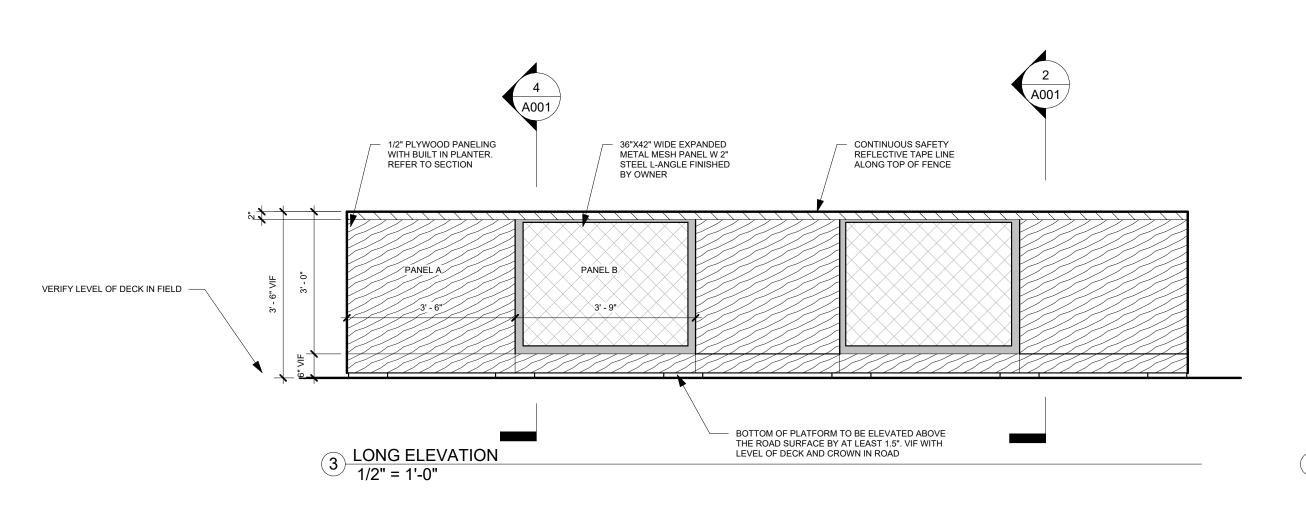

VERTICAL CHANGES IN LEVEL AT THRESHOLD TRANSITIONS SHALL BE LESS THAN 1/2" AND IF OVER 1/4" HAVE A MAX 1:4.

RUNNING SLOPE ALONG THE PLATFORM TO BE A MAXIMUM OF 2%. CROSS-SLOPE A MAXIMUM OF 2%. VIF

A CONTIGUOUS BAND OF REFLECTOR TAPE MUST RUN ALONG THE TOP OUTSIDE EDGE OF THE ENTIRE STRUCTURE AND BE VISIBLE BY VEHICLES WITHIN THE ROADWAY.