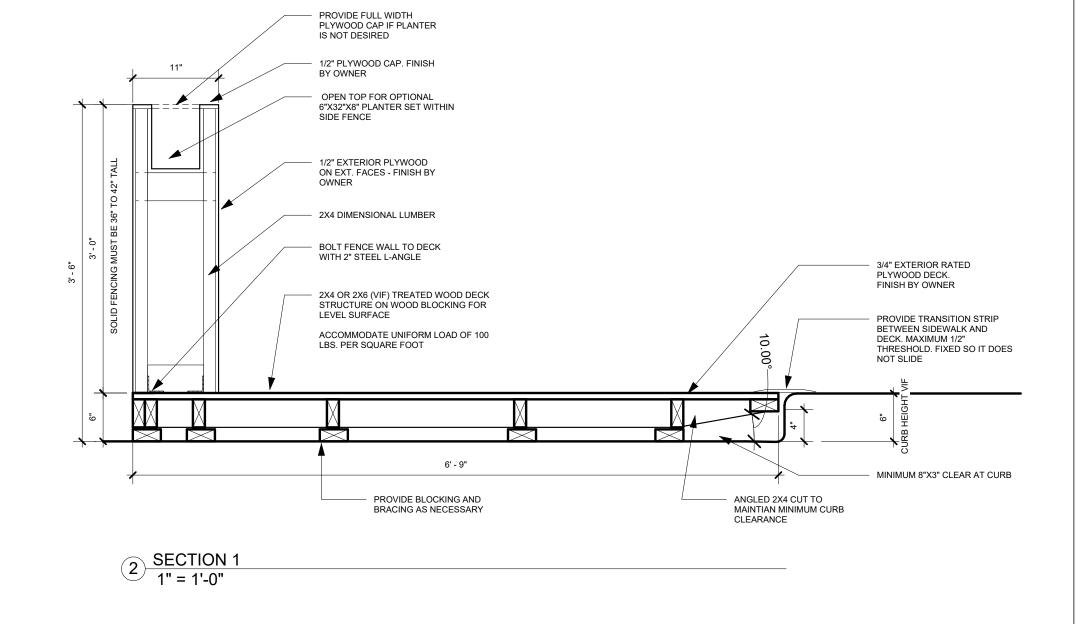

### **GENERAL NOTES**

THE ENTIRE LENGTH OF THE PLATFORM SHALL BE OPEN TO THE SIDEWALK TO THE EXTENT POSSIBLE.

THE PLATFORM MUST PROVIDE A FLUSH CONTINUOUS TRANSITION FROM THE SIDEWALK TO THE PLATFORM SURFACE. IF THE CURB HEIGHT IS SIGNIFICANTLY UNEVEN OR CREATES OVERLY RESTRICTIVE CONDITIONS FOR THE REQUIRED PLATFORM STRUCTURE, AN ELEVATED PLATFORM

VERTICAL CHANGES IN LEVEL AT THRESHOLD TRANSITIONS SHALL BE LESS THAN 1/2" AND IF OVER 1/4" HAVE A MAX 1:4.

RUNNING SLOPE ALONG THE PLATFORM TO BE A MAXIMUM OF 2%. CROSS-SLOPE A MAXIMUM OF 2%. VIF

A CONTIGUOUS BAND OF REFLECTOR TAPE MUST RUN ALONG THE TOP OUTSIDE EDGE OF THE ENTIRE STRUCTURE AND BE VISIBLE BY VEHICLES WITHIN THE ROADWAY.

NO PORTION OF THE CURBSIDE STRUCTURE MAY EXCEED 42" IN HEIGHT ABOVE THE SIDEWALK AT THE CURB AND/OR SURFACE OF THE STRUCTURE PLATFORM.

ACCESS TO ANY UTILITY MANHOLES, HAND HOLES, OR VALVE COVERS COVERED BY THE STRUCTURE MUST BE PROVIDED. REMOVABLE DECK PANELS OR ACCESS HATCHES IN THE STRUCTURE SURFACE MAY BE USED TO PROVIDE SUCH ACCESS.