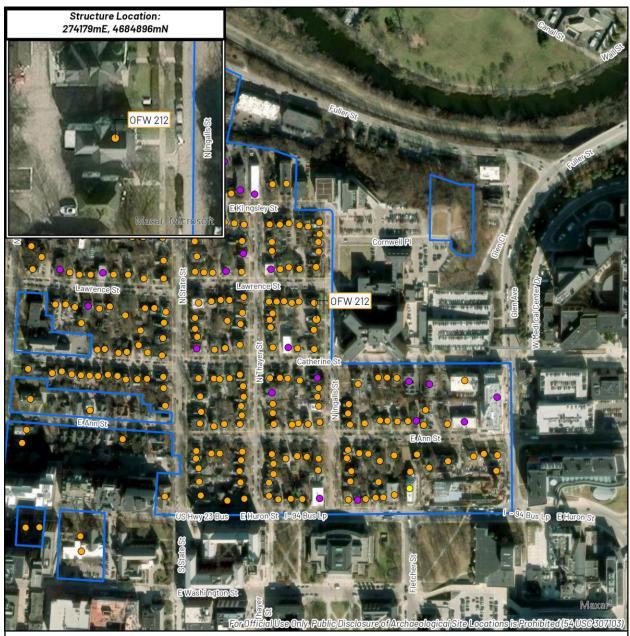

## **Michigan SHPO Architectural Properties Identification Form**Property Overview and Location

| Street Address                                                                                                                                                                                                                                                                                                                                                                                                                                                                                                                                                                                                                                                                                                                                                                                                                                                                                                                                                                                                                                                                                                                                                                                                                                                                                                                                                                                                                                                                                                                                                                                                                                                                                                                                                                                                                                                                                                                                                                                                                                                                                                                |                                                                                                                                                                   |                                                                                          |  |  |  |  |  |
|-------------------------------------------------------------------------------------------------------------------------------------------------------------------------------------------------------------------------------------------------------------------------------------------------------------------------------------------------------------------------------------------------------------------------------------------------------------------------------------------------------------------------------------------------------------------------------------------------------------------------------------------------------------------------------------------------------------------------------------------------------------------------------------------------------------------------------------------------------------------------------------------------------------------------------------------------------------------------------------------------------------------------------------------------------------------------------------------------------------------------------------------------------------------------------------------------------------------------------------------------------------------------------------------------------------------------------------------------------------------------------------------------------------------------------------------------------------------------------------------------------------------------------------------------------------------------------------------------------------------------------------------------------------------------------------------------------------------------------------------------------------------------------------------------------------------------------------------------------------------------------------------------------------------------------------------------------------------------------------------------------------------------------------------------------------------------------------------------------------------------------|-------------------------------------------------------------------------------------------------------------------------------------------------------------------|------------------------------------------------------------------------------------------|--|--|--|--|--|
| Oliger Addiess                                                                                                                                                                                                                                                                                                                                                                                                                                                                                                                                                                                                                                                                                                                                                                                                                                                                                                                                                                                                                                                                                                                                                                                                                                                                                                                                                                                                                                                                                                                                                                                                                                                                                                                                                                                                                                                                                                                                                                                                                                                                                                                | 213 North Ingalls Stree                                                                                                                                           | et                                                                                       |  |  |  |  |  |
| City/Township, State, Zip Code                                                                                                                                                                                                                                                                                                                                                                                                                                                                                                                                                                                                                                                                                                                                                                                                                                                                                                                                                                                                                                                                                                                                                                                                                                                                                                                                                                                                                                                                                                                                                                                                                                                                                                                                                                                                                                                                                                                                                                                                                                                                                                |                                                                                                                                                                   |                                                                                          |  |  |  |  |  |
| County                                                                                                                                                                                                                                                                                                                                                                                                                                                                                                                                                                                                                                                                                                                                                                                                                                                                                                                                                                                                                                                                                                                                                                                                                                                                                                                                                                                                                                                                                                                                                                                                                                                                                                                                                                                                                                                                                                                                                                                                                                                                                                                        | Washtenaw County                                                                                                                                                  |                                                                                          |  |  |  |  |  |
| Assessor's Parcel #                                                                                                                                                                                                                                                                                                                                                                                                                                                                                                                                                                                                                                                                                                                                                                                                                                                                                                                                                                                                                                                                                                                                                                                                                                                                                                                                                                                                                                                                                                                                                                                                                                                                                                                                                                                                                                                                                                                                                                                                                                                                                                           | 09-09-28-207-007                                                                                                                                                  |                                                                                          |  |  |  |  |  |
| Latitude/Longitude (to the 6th de                                                                                                                                                                                                                                                                                                                                                                                                                                                                                                                                                                                                                                                                                                                                                                                                                                                                                                                                                                                                                                                                                                                                                                                                                                                                                                                                                                                                                                                                                                                                                                                                                                                                                                                                                                                                                                                                                                                                                                                                                                                                                             | ecimal point) Lat:42.28                                                                                                                                           | 2833169 Long: -83.7440440                                                                |  |  |  |  |  |
| Ownership Private                                                                                                                                                                                                                                                                                                                                                                                                                                                                                                                                                                                                                                                                                                                                                                                                                                                                                                                                                                                                                                                                                                                                                                                                                                                                                                                                                                                                                                                                                                                                                                                                                                                                                                                                                                                                                                                                                                                                                                                                                                                                                                             |                                                                                                                                                                   | Public-State Public-Federal Multiple                                                     |  |  |  |  |  |
| Property Type                                                                                                                                                                                                                                                                                                                                                                                                                                                                                                                                                                                                                                                                                                                                                                                                                                                                                                                                                                                                                                                                                                                                                                                                                                                                                                                                                                                                                                                                                                                                                                                                                                                                                                                                                                                                                                                                                                                                                                                                                                                                                                                 | (Ins                                                                                                                                                              | sert primary photograph below.)                                                          |  |  |  |  |  |
| Building ⊠ select sub-type bel Commercial □                                                                                                                                                                                                                                                                                                                                                                                                                                                                                                                                                                                                                                                                                                                                                                                                                                                                                                                                                                                                                                                                                                                                                                                                                                                                                                                                                                                                                                                                                                                                                                                                                                                                                                                                                                                                                                                                                                                                                                                                                                                                                   | low Structure                                                                                                                                                     |                                                                                          |  |  |  |  |  |
| Residential 🖂                                                                                                                                                                                                                                                                                                                                                                                                                                                                                                                                                                                                                                                                                                                                                                                                                                                                                                                                                                                                                                                                                                                                                                                                                                                                                                                                                                                                                                                                                                                                                                                                                                                                                                                                                                                                                                                                                                                                                                                                                                                                                                                 | Object                                                                                                                                                            |                                                                                          |  |  |  |  |  |
| Industrial                                                                                                                                                                                                                                                                                                                                                                                                                                                                                                                                                                                                                                                                                                                                                                                                                                                                                                                                                                                                                                                                                                                                                                                                                                                                                                                                                                                                                                                                                                                                                                                                                                                                                                                                                                                                                                                                                                                                                                                                                                                                                                                    | ,                                                                                                                                                                 |                                                                                          |  |  |  |  |  |
| Other                                                                                                                                                                                                                                                                                                                                                                                                                                                                                                                                                                                                                                                                                                                                                                                                                                                                                                                                                                                                                                                                                                                                                                                                                                                                                                                                                                                                                                                                                                                                                                                                                                                                                                                                                                                                                                                                                                                                                                                                                                                                                                                         |                                                                                                                                                                   |                                                                                          |  |  |  |  |  |
| Architectural Information                                                                                                                                                                                                                                                                                                                                                                                                                                                                                                                                                                                                                                                                                                                                                                                                                                                                                                                                                                                                                                                                                                                                                                                                                                                                                                                                                                                                                                                                                                                                                                                                                                                                                                                                                                                                                                                                                                                                                                                                                                                                                                     |                                                                                                                                                                   |                                                                                          |  |  |  |  |  |
| Construction Date 1896                                                                                                                                                                                                                                                                                                                                                                                                                                                                                                                                                                                                                                                                                                                                                                                                                                                                                                                                                                                                                                                                                                                                                                                                                                                                                                                                                                                                                                                                                                                                                                                                                                                                                                                                                                                                                                                                                                                                                                                                                                                                                                        |                                                                                                                                                                   |                                                                                          |  |  |  |  |  |
|                                                                                                                                                                                                                                                                                                                                                                                                                                                                                                                                                                                                                                                                                                                                                                                                                                                                                                                                                                                                                                                                                                                                                                                                                                                                                                                                                                                                                                                                                                                                                                                                                                                                                                                                                                                                                                                                                                                                                                                                                                                                                                                               | n Anne                                                                                                                                                            |                                                                                          |  |  |  |  |  |
| Building Form Rectili                                                                                                                                                                                                                                                                                                                                                                                                                                                                                                                                                                                                                                                                                                                                                                                                                                                                                                                                                                                                                                                                                                                                                                                                                                                                                                                                                                                                                                                                                                                                                                                                                                                                                                                                                                                                                                                                                                                                                                                                                                                                                                         |                                                                                                                                                                   |                                                                                          |  |  |  |  |  |
|                                                                                                                                                                                                                                                                                                                                                                                                                                                                                                                                                                                                                                                                                                                                                                                                                                                                                                                                                                                                                                                                                                                                                                                                                                                                                                                                                                                                                                                                                                                                                                                                                                                                                                                                                                                                                                                                                                                                                                                                                                                                                                                               | s-gable                                                                                                                                                           |                                                                                          |  |  |  |  |  |
|                                                                                                                                                                                                                                                                                                                                                                                                                                                                                                                                                                                                                                                                                                                                                                                                                                                                                                                                                                                                                                                                                                                                                                                                                                                                                                                                                                                                                                                                                                                                                                                                                                                                                                                                                                                                                                                                                                                                                                                                                                                                                                                               | alt shingle                                                                                                                                                       |                                                                                          |  |  |  |  |  |
|                                                                                                                                                                                                                                                                                                                                                                                                                                                                                                                                                                                                                                                                                                                                                                                                                                                                                                                                                                                                                                                                                                                                                                                                                                                                                                                                                                                                                                                                                                                                                                                                                                                                                                                                                                                                                                                                                                                                                                                                                                                                                                                               | oard siding                                                                                                                                                       |                                                                                          |  |  |  |  |  |
|                                                                                                                                                                                                                                                                                                                                                                                                                                                                                                                                                                                                                                                                                                                                                                                                                                                                                                                                                                                                                                                                                                                                                                                                                                                                                                                                                                                                                                                                                                                                                                                                                                                                                                                                                                                                                                                                                                                                                                                                                                                                                                                               | tone block                                                                                                                                                        |                                                                                          |  |  |  |  |  |
|                                                                                                                                                                                                                                                                                                                                                                                                                                                                                                                                                                                                                                                                                                                                                                                                                                                                                                                                                                                                                                                                                                                                                                                                                                                                                                                                                                                                                                                                                                                                                                                                                                                                                                                                                                                                                                                                                                                                                                                                                                                                                                                               | and vinyl                                                                                                                                                         |                                                                                          |  |  |  |  |  |
|                                                                                                                                                                                                                                                                                                                                                                                                                                                                                                                                                                                                                                                                                                                                                                                                                                                                                                                                                                                                                                                                                                                                                                                                                                                                                                                                                                                                                                                                                                                                                                                                                                                                                                                                                                                                                                                                                                                                                                                                                                                                                                                               | over-one, six-over-six,                                                                                                                                           |                                                                                          |  |  |  |  |  |
|                                                                                                                                                                                                                                                                                                                                                                                                                                                                                                                                                                                                                                                                                                                                                                                                                                                                                                                                                                                                                                                                                                                                                                                                                                                                                                                                                                                                                                                                                                                                                                                                                                                                                                                                                                                                                                                                                                                                                                                                                                                                                                                               | nent, glass block                                                                                                                                                 |                                                                                          |  |  |  |  |  |
| Outbuildings Yes                                                                                                                                                                                                                                                                                                                                                                                                                                                                                                                                                                                                                                                                                                                                                                                                                                                                                                                                                                                                                                                                                                                                                                                                                                                                                                                                                                                                                                                                                                                                                                                                                                                                                                                                                                                                                                                                                                                                                                                                                                                                                                              | No ⊠                                                                                                                                                              |                                                                                          |  |  |  |  |  |
| Number/Type:                                                                                                                                                                                                                                                                                                                                                                                                                                                                                                                                                                                                                                                                                                                                                                                                                                                                                                                                                                                                                                                                                                                                                                                                                                                                                                                                                                                                                                                                                                                                                                                                                                                                                                                                                                                                                                                                                                                                                                                                                                                                                                                  |                                                                                                                                                                   |                                                                                          |  |  |  |  |  |
| Eligibility                                                                                                                                                                                                                                                                                                                                                                                                                                                                                                                                                                                                                                                                                                                                                                                                                                                                                                                                                                                                                                                                                                                                                                                                                                                                                                                                                                                                                                                                                                                                                                                                                                                                                                                                                                                                                                                                                                                                                                                                                                                                                                                   |                                                                                                                                                                   |                                                                                          |  |  |  |  |  |
| Individually Criterion A                                                                                                                                                                                                                                                                                                                                                                                                                                                                                                                                                                                                                                                                                                                                                                                                                                                                                                                                                                                                                                                                                                                                                                                                                                                                                                                                                                                                                                                                                                                                                                                                                                                                                                                                                                                                                                                                                                                                                                                                                                                                                                      | Criterion B                                                                                                                                                       | Criterion C Criterion D                                                                  |  |  |  |  |  |
| Eligible                                                                                                                                                                                                                                                                                                                                                                                                                                                                                                                                                                                                                                                                                                                                                                                                                                                                                                                                                                                                                                                                                                                                                                                                                                                                                                                                                                                                                                                                                                                                                                                                                                                                                                                                                                                                                                                                                                                                                                                                                                                                                                                      | Citterion B                                                                                                                                                       | Citterion C Citterion D                                                                  |  |  |  |  |  |
| Criteria Considerations:                                                                                                                                                                                                                                                                                                                                                                                                                                                                                                                                                                                                                                                                                                                                                                                                                                                                                                                                                                                                                                                                                                                                                                                                                                                                                                                                                                                                                                                                                                                                                                                                                                                                                                                                                                                                                                                                                                                                                                                                                                                                                                      | a. □ b. □ c. □                                                                                                                                                    |                                                                                          |  |  |  |  |  |
| Component of Contributing t                                                                                                                                                                                                                                                                                                                                                                                                                                                                                                                                                                                                                                                                                                                                                                                                                                                                                                                                                                                                                                                                                                                                                                                                                                                                                                                                                                                                                                                                                                                                                                                                                                                                                                                                                                                                                                                                                                                                                                                                                                                                                                   |                                                                                                                                                                   | Historic District                                                                        |  |  |  |  |  |
| _ · _ · ·                                                                                                                                                                                                                                                                                                                                                                                                                                                                                                                                                                                                                                                                                                                                                                                                                                                                                                                                                                                                                                                                                                                                                                                                                                                                                                                                                                                                                                                                                                                                                                                                                                                                                                                                                                                                                                                                                                                                                                                                                                                                                                                     |                                                                                                                                                                   | Name: Old Fourth                                                                         |  |  |  |  |  |
| I A HISTORIC   CUSTRICT   Y                                                                                                                                                                                                                                                                                                                                                                                                                                                                                                                                                                                                                                                                                                                                                                                                                                                                                                                                                                                                                                                                                                                                                                                                                                                                                                                                                                                                                                                                                                                                                                                                                                                                                                                                                                                                                                                                                                                                                                                                                                                                                                   | to a dietrict                                                                                                                                                     |                                                                                          |  |  |  |  |  |
| a Historic district                                                                                                                                                                                                                                                                                                                                                                                                                                                                                                                                                                                                                                                                                                                                                                                                                                                                                                                                                                                                                                                                                                                                                                                                                                                                                                                                                                                                                                                                                                                                                                                                                                                                                                                                                                                                                                                                                                                                                                                                                                                                                                           | to a district                                                                                                                                                     |                                                                                          |  |  |  |  |  |
| District                                                                                                                                                                                                                                                                                                                                                                                                                                                                                                                                                                                                                                                                                                                                                                                                                                                                                                                                                                                                                                                                                                                                                                                                                                                                                                                                                                                                                                                                                                                                                                                                                                                                                                                                                                                                                                                                                                                                                                                                                                                                                                                      | to a district [                                                                                                                                                   | Ward                                                                                     |  |  |  |  |  |
| District Not Eligible                                                                                                                                                                                                                                                                                                                                                                                                                                                                                                                                                                                                                                                                                                                                                                                                                                                                                                                                                                                                                                                                                                                                                                                                                                                                                                                                                                                                                                                                                                                                                                                                                                                                                                                                                                                                                                                                                                                                                                                                                                                                                                         | to a district                                                                                                                                                     |                                                                                          |  |  |  |  |  |
| District Not Eligible  Area(s) of Significance                                                                                                                                                                                                                                                                                                                                                                                                                                                                                                                                                                                                                                                                                                                                                                                                                                                                                                                                                                                                                                                                                                                                                                                                                                                                                                                                                                                                                                                                                                                                                                                                                                                                                                                                                                                                                                                                                                                                                                                                                                                                                |                                                                                                                                                                   |                                                                                          |  |  |  |  |  |
| District Not Eligible  Area(s) of Significance Period(s) of Significance                                                                                                                                                                                                                                                                                                                                                                                                                                                                                                                                                                                                                                                                                                                                                                                                                                                                                                                                                                                                                                                                                                                                                                                                                                                                                                                                                                                                                                                                                                                                                                                                                                                                                                                                                                                                                                                                                                                                                                                                                                                      | 1824-1944                                                                                                                                                         | Ward                                                                                     |  |  |  |  |  |
| District Not Eligible  Area(s) of Significance Period(s) of Significance Integrity – Does the property po                                                                                                                                                                                                                                                                                                                                                                                                                                                                                                                                                                                                                                                                                                                                                                                                                                                                                                                                                                                                                                                                                                                                                                                                                                                                                                                                                                                                                                                                                                                                                                                                                                                                                                                                                                                                                                                                                                                                                                                                                     | 1824-1944<br>ossess integrity in all or so                                                                                                                        | ome of the 7 aspects?                                                                    |  |  |  |  |  |
| District Not Eligible  Area(s) of Significance Period(s) of Significance Integrity – Does the property po                                                                                                                                                                                                                                                                                                                                                                                                                                                                                                                                                                                                                                                                                                                                                                                                                                                                                                                                                                                                                                                                                                                                                                                                                                                                                                                                                                                                                                                                                                                                                                                                                                                                                                                                                                                                                                                                                                                                                                                                                     | 1824-1944  bssess integrity in all or so  Materials                                                                                                               | ome of the 7 aspects?  nship  Setting  Feeling  Association                              |  |  |  |  |  |
| District  Not Eligible   Area(s) of Significance  Period(s) of Significance  Integrity – Does the property portion   Location   Design   Design   Design   Design   Design   Design   Design   Design   Design   Design  Design  Design  Design  Design  Design  Design  Design  Design  Design  Design  Design  Design  Design  Design  Design  Design  Design  Design  Design  Design  Design  Design  Design  Design  Design  Design  Design  Design  Design  Design  Design  Design  Design  Design  Design  Design  Design  Design  Design  Design  Design  Design  Design  Design  Design  Design  Design  Design  Design  Design  Design  Design  Design  Design  Design  Design  Design  Design  Design  Design  Design  Design  Design  Design  Design  Design  Design  Design  Design  Design  Design  Design  Design  Design  Design  Design  Design  Design  Design  Design  Design  Design  Design  Design  Design  Design  Design  Design  Design  Design  Design  Design  Design  Design  Design  Design  Design  Design  Design  Design  Design  Design  Design  Design  Design  Design  Design  Design  Design  Design  Design  Design  Design  Design  Design  Design  Design  Design  Design  Design  Design  Design  Design  Design  Design  Design  Design  Design  Design  Design  Design  Design  Design  Design  Design  Design  Design  Design  Design  Design  Design  Design  Design  Design  Design  Design  Design  Design  Design  Design  Design  Design  Design  Design  Design  Design  Design  Design  Design  Design  Design  Design  Design  Design  Design  Design  Design  Design  Design  Design  Design  Design  Design  Design  Design  Design  Design  Design  Design  Design  Design  Design  Design  Design  Design  Design  Design  Design  Design  Design  Design  Design  Design  Design  Design  Design  Design  Design  Design  Design  Design  Design  Design  Design  Design  Design  Design  Design  Design  Design  Design  Design  Design  Design  Design  Design  Design  Design  Design  Design  Design  Design  Design  Design  Design  Design  Design  Design  Desi | 1824-1944<br>ossess integrity in all or so                                                                                                                        | ome of the 7 aspects?  nship  Setting  Feeling  Association                              |  |  |  |  |  |
| District  Not Eligible □  Area(s) of Significance  Period(s) of Significance  Integrity – Does the property portion □  Location □  Design □                                                                                                                                                                                                                                                                                                                                                                                                                                                                                                                                                                                                                                                                                                                                                                                                                                                                                                                                                                                                                                                                                                                                                                                                                                                                                                                                                                                                                                                                                                                                                                                                                                                                                                                                                                                                                                                                                                                                                                                   | 1824-1944  bssess integrity in all or so  Materials                                                                                                               | ome of the 7 aspects?  nship  Setting  Feeling  Association                              |  |  |  |  |  |
| District  Not Eligible   Area(s) of Significance  Period(s) of Significance  Integrity – Does the property portion   Location   Design   General Integrity:  Historic Name                                                                                                                                                                                                                                                                                                                                                                                                                                                                                                                                                                                                                                                                                                                                                                                                                                                                                                                                                                                                                                                                                                                                                                                                                                                                                                                                                                                                                                                                                                                                                                                                                                                                                                                                                                                                                                                                                                                                                    | 1824-1944  bssess integrity in all or so  Materials                                                                                                               | ome of the 7 aspects?  nship  Setting  Feeling  Association                              |  |  |  |  |  |
| District  Not Eligible   Area(s) of Significance  Period(s) of Significance  Integrity – Does the property portion   Location   Design   General Integrity:  Historic Name                                                                                                                                                                                                                                                                                                                                                                                                                                                                                                                                                                                                                                                                                                                                                                                                                                                                                                                                                                                                                                                                                                                                                                                                                                                                                                                                                                                                                                                                                                                                                                                                                                                                                                                                                                                                                                                                                                                                                    | 1824-1944  Dessess integrity in all or so Materials Workman Intact Altered                                                                                        | ome of the 7 aspects?  nship  Setting  Feeling  Association                              |  |  |  |  |  |
| District Not Eligible  Area(s) of Significance Period(s) of Significance Integrity – Does the property portion  Design  General Integrity: Historic Name Current/Common Name Historic/Original Owner                                                                                                                                                                                                                                                                                                                                                                                                                                                                                                                                                                                                                                                                                                                                                                                                                                                                                                                                                                                                                                                                                                                                                                                                                                                                                                                                                                                                                                                                                                                                                                                                                                                                                                                                                                                                                                                                                                                          | 1824-1944  Dessess integrity in all or so Materials Workman Intact Altered                                                                                        | ome of the 7 aspects?  nship  Setting  Feeling  Association  Date(s):                    |  |  |  |  |  |
| District Not Eligible  Area(s) of Significance Period(s) of Significance Integrity – Does the property portion  Location  Design  General Integrity: Historic Name Current/Common Name Historic/Original Owner Historic Building Use                                                                                                                                                                                                                                                                                                                                                                                                                                                                                                                                                                                                                                                                                                                                                                                                                                                                                                                                                                                                                                                                                                                                                                                                                                                                                                                                                                                                                                                                                                                                                                                                                                                                                                                                                                                                                                                                                          | 1824-1944  Dessess integrity in all or so Materials Workmar Intact Altered  213 North Ingalls Street  Domestic/Single Dwelling                                    | ome of the 7 aspects?  nship  Setting  Association  Date(s):                             |  |  |  |  |  |
| District Not Eligible  Area(s) of Significance Period(s) of Significance Integrity – Does the property portion  Cocation  Design  General Integrity: Historic Name Current/Common Name Historic/Original Owner Historic Building Use Current Building Use                                                                                                                                                                                                                                                                                                                                                                                                                                                                                                                                                                                                                                                                                                                                                                                                                                                                                                                                                                                                                                                                                                                                                                                                                                                                                                                                                                                                                                                                                                                                                                                                                                                                                                                                                                                                                                                                     | 1824-1944 Dissess integrity in all or so Materials Workmar Intact Altered  213 North Ingalls Street                                                               | ome of the 7 aspects?  nship  Setting  Association  Date(s):                             |  |  |  |  |  |
| District Not Eligible  Area(s) of Significance Period(s) of Significance Integrity – Does the property portion  Cocation  Design  General Integrity: Historic Name Current/Common Name Historic/Original Owner Historic Building Use Current Building Use Architect/Engineer/Designer                                                                                                                                                                                                                                                                                                                                                                                                                                                                                                                                                                                                                                                                                                                                                                                                                                                                                                                                                                                                                                                                                                                                                                                                                                                                                                                                                                                                                                                                                                                                                                                                                                                                                                                                                                                                                                         | 1824-1944  Dessess integrity in all or so Materials Workmar Intact Altered  213 North Ingalls Street  Domestic/Single Dwelling                                    | ome of the 7 aspects?  nship  Setting  Feeling  Association  Date(s):                    |  |  |  |  |  |
| District Not Eligible  Area(s) of Significance Period(s) of Significance Integrity – Does the property portocation  Design  General Integrity: Historic Name Current/Common Name Historic/Original Owner Historic Building Use Current Building Use                                                                                                                                                                                                                                                                                                                                                                                                                                                                                                                                                                                                                                                                                                                                                                                                                                                                                                                                                                                                                                                                                                                                                                                                                                                                                                                                                                                                                                                                                                                                                                                                                                                                                                                                                                                                                                                                           | 1824-1944  Dessess integrity in all or so Materials Workmar Intact Altered  213 North Ingalls Street  Domestic/Single Dwelling                                    | ome of the 7 aspects?  nship  Setting  Feeling  Association  Date(s):                    |  |  |  |  |  |
| District Not Eligible  Area(s) of Significance Period(s) of Significance Integrity – Does the property por Location  Design  General Integrity: Historic Name Current/Common Name Historic/Original Owner Historic Building Use Current Building Use Architect/Engineer/Designer Builder/Contractor                                                                                                                                                                                                                                                                                                                                                                                                                                                                                                                                                                                                                                                                                                                                                                                                                                                                                                                                                                                                                                                                                                                                                                                                                                                                                                                                                                                                                                                                                                                                                                                                                                                                                                                                                                                                                           | 1824-1944 Dessess integrity in all or so Materials Workman Intact Materials Street  213 North Ingalls Street  Domestic/Single Dwelling Domestic/Multiple Dwelling | ome of the 7 aspects? nship ☑ Setting ☑ Feeling ☑ Association ☑ ☐ Moved ☐ Date(s):       |  |  |  |  |  |
| District Not Eligible  Area(s) of Significance Period(s) of Significance Integrity – Does the property portion  Cocation Design  General Integrity: Historic Name Current/Common Name Historic/Original Owner Historic Building Use Current Building Use Architect/Engineer/Designer                                                                                                                                                                                                                                                                                                                                                                                                                                                                                                                                                                                                                                                                                                                                                                                                                                                                                                                                                                                                                                                                                                                                                                                                                                                                                                                                                                                                                                                                                                                                                                                                                                                                                                                                                                                                                                          | 1824-1944 Dessess integrity in all or so Materials Workmar Intact Materials Street  213 North Ingalls Street  Domestic/Single Dwelling Domestic/Multiple Dwelling | ome of the 7 aspects?  nship  Setting  Association  Date(s):                             |  |  |  |  |  |
| District Not Eligible  Area(s) of Significance Period(s) of Significance Integrity – Does the property por Location  Design  General Integrity: Historic Name Current/Common Name Historic/Original Owner Historic Building Use Current Building Use Architect/Engineer/Designer Builder/Contractor                                                                                                                                                                                                                                                                                                                                                                                                                                                                                                                                                                                                                                                                                                                                                                                                                                                                                                                                                                                                                                                                                                                                                                                                                                                                                                                                                                                                                                                                                                                                                                                                                                                                                                                                                                                                                           | 1824-1944 Dessess integrity in all or so Materials Workman Intact Materials Street  213 North Ingalls Street  Domestic/Single Dwelling Domestic/Multiple Dwelling | ome of the 7 aspects? nship ☑ Setting ☑ Feeling ☑ Association ☑ ☐ Moved ☐ Date(s):       |  |  |  |  |  |
| District Not Eligible  Area(s) of Significance Period(s) of Significance Integrity – Does the property portocation  Design  General Integrity: Historic Name Current/Common Name Historic/Original Owner Historic Building Use Current Building Use Architect/Engineer/Designer Builder/Contractor  Survey Date 11/14/2023                                                                                                                                                                                                                                                                                                                                                                                                                                                                                                                                                                                                                                                                                                                                                                                                                                                                                                                                                                                                                                                                                                                                                                                                                                                                                                                                                                                                                                                                                                                                                                                                                                                                                                                                                                                                    | 1824-1944 Dessess integrity in all or so Materials Workman Intact Materials Street  213 North Ingalls Street  Domestic/Single Dwelling Domestic/Multiple Dwelling | ome of the 7 aspects? nship ☑ Setting ☑ Feeling ☑ Association ☑ ☐ Moved ☐ Date(s):  □ ng |  |  |  |  |  |