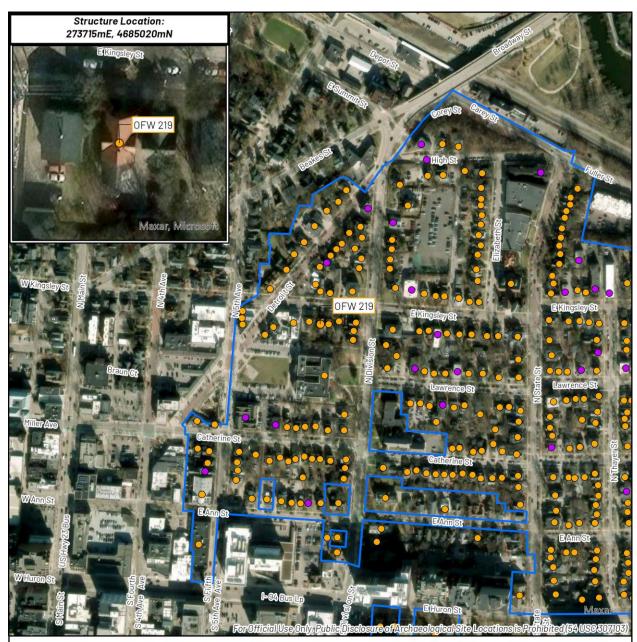

## **Michigan SHPO Architectural Properties Identification Form**Property Overview and Location

| Street Address                                                                                                                                                                                                                                                                                                                                                                                                                                                                                                                                                                                                                                                                                                                                                                                                                                                                                                                                                                                                                                                                                                                                                                                                                                                                                                                                                                                                                                                                                                                                                                                                                                                                                                                                                                                                                                                                                                                                                                                                                                                                                                                |                                                                                                                                                                   |                                                                                          |  |  |  |  |  |
|-------------------------------------------------------------------------------------------------------------------------------------------------------------------------------------------------------------------------------------------------------------------------------------------------------------------------------------------------------------------------------------------------------------------------------------------------------------------------------------------------------------------------------------------------------------------------------------------------------------------------------------------------------------------------------------------------------------------------------------------------------------------------------------------------------------------------------------------------------------------------------------------------------------------------------------------------------------------------------------------------------------------------------------------------------------------------------------------------------------------------------------------------------------------------------------------------------------------------------------------------------------------------------------------------------------------------------------------------------------------------------------------------------------------------------------------------------------------------------------------------------------------------------------------------------------------------------------------------------------------------------------------------------------------------------------------------------------------------------------------------------------------------------------------------------------------------------------------------------------------------------------------------------------------------------------------------------------------------------------------------------------------------------------------------------------------------------------------------------------------------------|-------------------------------------------------------------------------------------------------------------------------------------------------------------------|------------------------------------------------------------------------------------------|--|--|--|--|--|
| Oliger Addiess                                                                                                                                                                                                                                                                                                                                                                                                                                                                                                                                                                                                                                                                                                                                                                                                                                                                                                                                                                                                                                                                                                                                                                                                                                                                                                                                                                                                                                                                                                                                                                                                                                                                                                                                                                                                                                                                                                                                                                                                                                                                                                                | 213 North Ingalls Stree                                                                                                                                           | et                                                                                       |  |  |  |  |  |
| City/Township, State, Zip Code                                                                                                                                                                                                                                                                                                                                                                                                                                                                                                                                                                                                                                                                                                                                                                                                                                                                                                                                                                                                                                                                                                                                                                                                                                                                                                                                                                                                                                                                                                                                                                                                                                                                                                                                                                                                                                                                                                                                                                                                                                                                                                |                                                                                                                                                                   |                                                                                          |  |  |  |  |  |
| County                                                                                                                                                                                                                                                                                                                                                                                                                                                                                                                                                                                                                                                                                                                                                                                                                                                                                                                                                                                                                                                                                                                                                                                                                                                                                                                                                                                                                                                                                                                                                                                                                                                                                                                                                                                                                                                                                                                                                                                                                                                                                                                        | Washtenaw County                                                                                                                                                  |                                                                                          |  |  |  |  |  |
| Assessor's Parcel #                                                                                                                                                                                                                                                                                                                                                                                                                                                                                                                                                                                                                                                                                                                                                                                                                                                                                                                                                                                                                                                                                                                                                                                                                                                                                                                                                                                                                                                                                                                                                                                                                                                                                                                                                                                                                                                                                                                                                                                                                                                                                                           | 09-09-28-207-007                                                                                                                                                  |                                                                                          |  |  |  |  |  |
| Latitude/Longitude (to the 6th de                                                                                                                                                                                                                                                                                                                                                                                                                                                                                                                                                                                                                                                                                                                                                                                                                                                                                                                                                                                                                                                                                                                                                                                                                                                                                                                                                                                                                                                                                                                                                                                                                                                                                                                                                                                                                                                                                                                                                                                                                                                                                             | ecimal point) Lat:42.28                                                                                                                                           | 2833169 Long: -83.7440440                                                                |  |  |  |  |  |
| Ownership Private                                                                                                                                                                                                                                                                                                                                                                                                                                                                                                                                                                                                                                                                                                                                                                                                                                                                                                                                                                                                                                                                                                                                                                                                                                                                                                                                                                                                                                                                                                                                                                                                                                                                                                                                                                                                                                                                                                                                                                                                                                                                                                             |                                                                                                                                                                   | Public-State Public-Federal Multiple                                                     |  |  |  |  |  |
| Property Type                                                                                                                                                                                                                                                                                                                                                                                                                                                                                                                                                                                                                                                                                                                                                                                                                                                                                                                                                                                                                                                                                                                                                                                                                                                                                                                                                                                                                                                                                                                                                                                                                                                                                                                                                                                                                                                                                                                                                                                                                                                                                                                 | (Ins                                                                                                                                                              | sert primary photograph below.)                                                          |  |  |  |  |  |
| Building ⊠ select sub-type bel Commercial □                                                                                                                                                                                                                                                                                                                                                                                                                                                                                                                                                                                                                                                                                                                                                                                                                                                                                                                                                                                                                                                                                                                                                                                                                                                                                                                                                                                                                                                                                                                                                                                                                                                                                                                                                                                                                                                                                                                                                                                                                                                                                   | low Structure                                                                                                                                                     |                                                                                          |  |  |  |  |  |
| Residential 🖂                                                                                                                                                                                                                                                                                                                                                                                                                                                                                                                                                                                                                                                                                                                                                                                                                                                                                                                                                                                                                                                                                                                                                                                                                                                                                                                                                                                                                                                                                                                                                                                                                                                                                                                                                                                                                                                                                                                                                                                                                                                                                                                 | Object                                                                                                                                                            |                                                                                          |  |  |  |  |  |
| Industrial                                                                                                                                                                                                                                                                                                                                                                                                                                                                                                                                                                                                                                                                                                                                                                                                                                                                                                                                                                                                                                                                                                                                                                                                                                                                                                                                                                                                                                                                                                                                                                                                                                                                                                                                                                                                                                                                                                                                                                                                                                                                                                                    | ,                                                                                                                                                                 |                                                                                          |  |  |  |  |  |
| Other                                                                                                                                                                                                                                                                                                                                                                                                                                                                                                                                                                                                                                                                                                                                                                                                                                                                                                                                                                                                                                                                                                                                                                                                                                                                                                                                                                                                                                                                                                                                                                                                                                                                                                                                                                                                                                                                                                                                                                                                                                                                                                                         |                                                                                                                                                                   |                                                                                          |  |  |  |  |  |
| Architectural Information                                                                                                                                                                                                                                                                                                                                                                                                                                                                                                                                                                                                                                                                                                                                                                                                                                                                                                                                                                                                                                                                                                                                                                                                                                                                                                                                                                                                                                                                                                                                                                                                                                                                                                                                                                                                                                                                                                                                                                                                                                                                                                     |                                                                                                                                                                   |                                                                                          |  |  |  |  |  |
| Construction Date 1896                                                                                                                                                                                                                                                                                                                                                                                                                                                                                                                                                                                                                                                                                                                                                                                                                                                                                                                                                                                                                                                                                                                                                                                                                                                                                                                                                                                                                                                                                                                                                                                                                                                                                                                                                                                                                                                                                                                                                                                                                                                                                                        |                                                                                                                                                                   |                                                                                          |  |  |  |  |  |
|                                                                                                                                                                                                                                                                                                                                                                                                                                                                                                                                                                                                                                                                                                                                                                                                                                                                                                                                                                                                                                                                                                                                                                                                                                                                                                                                                                                                                                                                                                                                                                                                                                                                                                                                                                                                                                                                                                                                                                                                                                                                                                                               | n Anne                                                                                                                                                            |                                                                                          |  |  |  |  |  |
| Building Form Rectili                                                                                                                                                                                                                                                                                                                                                                                                                                                                                                                                                                                                                                                                                                                                                                                                                                                                                                                                                                                                                                                                                                                                                                                                                                                                                                                                                                                                                                                                                                                                                                                                                                                                                                                                                                                                                                                                                                                                                                                                                                                                                                         |                                                                                                                                                                   |                                                                                          |  |  |  |  |  |
|                                                                                                                                                                                                                                                                                                                                                                                                                                                                                                                                                                                                                                                                                                                                                                                                                                                                                                                                                                                                                                                                                                                                                                                                                                                                                                                                                                                                                                                                                                                                                                                                                                                                                                                                                                                                                                                                                                                                                                                                                                                                                                                               | s-gable                                                                                                                                                           |                                                                                          |  |  |  |  |  |
|                                                                                                                                                                                                                                                                                                                                                                                                                                                                                                                                                                                                                                                                                                                                                                                                                                                                                                                                                                                                                                                                                                                                                                                                                                                                                                                                                                                                                                                                                                                                                                                                                                                                                                                                                                                                                                                                                                                                                                                                                                                                                                                               | alt shingle                                                                                                                                                       |                                                                                          |  |  |  |  |  |
|                                                                                                                                                                                                                                                                                                                                                                                                                                                                                                                                                                                                                                                                                                                                                                                                                                                                                                                                                                                                                                                                                                                                                                                                                                                                                                                                                                                                                                                                                                                                                                                                                                                                                                                                                                                                                                                                                                                                                                                                                                                                                                                               | oard siding                                                                                                                                                       |                                                                                          |  |  |  |  |  |
|                                                                                                                                                                                                                                                                                                                                                                                                                                                                                                                                                                                                                                                                                                                                                                                                                                                                                                                                                                                                                                                                                                                                                                                                                                                                                                                                                                                                                                                                                                                                                                                                                                                                                                                                                                                                                                                                                                                                                                                                                                                                                                                               | tone block                                                                                                                                                        |                                                                                          |  |  |  |  |  |
|                                                                                                                                                                                                                                                                                                                                                                                                                                                                                                                                                                                                                                                                                                                                                                                                                                                                                                                                                                                                                                                                                                                                                                                                                                                                                                                                                                                                                                                                                                                                                                                                                                                                                                                                                                                                                                                                                                                                                                                                                                                                                                                               | and vinyl                                                                                                                                                         |                                                                                          |  |  |  |  |  |
|                                                                                                                                                                                                                                                                                                                                                                                                                                                                                                                                                                                                                                                                                                                                                                                                                                                                                                                                                                                                                                                                                                                                                                                                                                                                                                                                                                                                                                                                                                                                                                                                                                                                                                                                                                                                                                                                                                                                                                                                                                                                                                                               | over-one, six-over-six,                                                                                                                                           |                                                                                          |  |  |  |  |  |
|                                                                                                                                                                                                                                                                                                                                                                                                                                                                                                                                                                                                                                                                                                                                                                                                                                                                                                                                                                                                                                                                                                                                                                                                                                                                                                                                                                                                                                                                                                                                                                                                                                                                                                                                                                                                                                                                                                                                                                                                                                                                                                                               | nent, glass block                                                                                                                                                 |                                                                                          |  |  |  |  |  |
| Outbuildings Yes                                                                                                                                                                                                                                                                                                                                                                                                                                                                                                                                                                                                                                                                                                                                                                                                                                                                                                                                                                                                                                                                                                                                                                                                                                                                                                                                                                                                                                                                                                                                                                                                                                                                                                                                                                                                                                                                                                                                                                                                                                                                                                              | No ⊠                                                                                                                                                              |                                                                                          |  |  |  |  |  |
| Number/Type:                                                                                                                                                                                                                                                                                                                                                                                                                                                                                                                                                                                                                                                                                                                                                                                                                                                                                                                                                                                                                                                                                                                                                                                                                                                                                                                                                                                                                                                                                                                                                                                                                                                                                                                                                                                                                                                                                                                                                                                                                                                                                                                  |                                                                                                                                                                   |                                                                                          |  |  |  |  |  |
| Eligibility                                                                                                                                                                                                                                                                                                                                                                                                                                                                                                                                                                                                                                                                                                                                                                                                                                                                                                                                                                                                                                                                                                                                                                                                                                                                                                                                                                                                                                                                                                                                                                                                                                                                                                                                                                                                                                                                                                                                                                                                                                                                                                                   |                                                                                                                                                                   |                                                                                          |  |  |  |  |  |
| Individually Criterion A                                                                                                                                                                                                                                                                                                                                                                                                                                                                                                                                                                                                                                                                                                                                                                                                                                                                                                                                                                                                                                                                                                                                                                                                                                                                                                                                                                                                                                                                                                                                                                                                                                                                                                                                                                                                                                                                                                                                                                                                                                                                                                      | Criterion B                                                                                                                                                       | Criterion C Criterion D                                                                  |  |  |  |  |  |
| Eligible                                                                                                                                                                                                                                                                                                                                                                                                                                                                                                                                                                                                                                                                                                                                                                                                                                                                                                                                                                                                                                                                                                                                                                                                                                                                                                                                                                                                                                                                                                                                                                                                                                                                                                                                                                                                                                                                                                                                                                                                                                                                                                                      | Citterion B                                                                                                                                                       | Citterion C Citterion D                                                                  |  |  |  |  |  |
| Criteria Considerations:                                                                                                                                                                                                                                                                                                                                                                                                                                                                                                                                                                                                                                                                                                                                                                                                                                                                                                                                                                                                                                                                                                                                                                                                                                                                                                                                                                                                                                                                                                                                                                                                                                                                                                                                                                                                                                                                                                                                                                                                                                                                                                      | a. □ b. □ c. □                                                                                                                                                    |                                                                                          |  |  |  |  |  |
| Component of Contributing t                                                                                                                                                                                                                                                                                                                                                                                                                                                                                                                                                                                                                                                                                                                                                                                                                                                                                                                                                                                                                                                                                                                                                                                                                                                                                                                                                                                                                                                                                                                                                                                                                                                                                                                                                                                                                                                                                                                                                                                                                                                                                                   |                                                                                                                                                                   | Historic District                                                                        |  |  |  |  |  |
| _ · _ · ·                                                                                                                                                                                                                                                                                                                                                                                                                                                                                                                                                                                                                                                                                                                                                                                                                                                                                                                                                                                                                                                                                                                                                                                                                                                                                                                                                                                                                                                                                                                                                                                                                                                                                                                                                                                                                                                                                                                                                                                                                                                                                                                     |                                                                                                                                                                   | Name: Old Fourth                                                                         |  |  |  |  |  |
| I A HISTORIC   CUSTRICT   Y                                                                                                                                                                                                                                                                                                                                                                                                                                                                                                                                                                                                                                                                                                                                                                                                                                                                                                                                                                                                                                                                                                                                                                                                                                                                                                                                                                                                                                                                                                                                                                                                                                                                                                                                                                                                                                                                                                                                                                                                                                                                                                   | to a dietrict                                                                                                                                                     |                                                                                          |  |  |  |  |  |
| a Historic district                                                                                                                                                                                                                                                                                                                                                                                                                                                                                                                                                                                                                                                                                                                                                                                                                                                                                                                                                                                                                                                                                                                                                                                                                                                                                                                                                                                                                                                                                                                                                                                                                                                                                                                                                                                                                                                                                                                                                                                                                                                                                                           | to a district                                                                                                                                                     |                                                                                          |  |  |  |  |  |
| District                                                                                                                                                                                                                                                                                                                                                                                                                                                                                                                                                                                                                                                                                                                                                                                                                                                                                                                                                                                                                                                                                                                                                                                                                                                                                                                                                                                                                                                                                                                                                                                                                                                                                                                                                                                                                                                                                                                                                                                                                                                                                                                      | to a district [                                                                                                                                                   | Ward                                                                                     |  |  |  |  |  |
| District Not Eligible                                                                                                                                                                                                                                                                                                                                                                                                                                                                                                                                                                                                                                                                                                                                                                                                                                                                                                                                                                                                                                                                                                                                                                                                                                                                                                                                                                                                                                                                                                                                                                                                                                                                                                                                                                                                                                                                                                                                                                                                                                                                                                         | to a district                                                                                                                                                     |                                                                                          |  |  |  |  |  |
| District Not Eligible  Area(s) of Significance                                                                                                                                                                                                                                                                                                                                                                                                                                                                                                                                                                                                                                                                                                                                                                                                                                                                                                                                                                                                                                                                                                                                                                                                                                                                                                                                                                                                                                                                                                                                                                                                                                                                                                                                                                                                                                                                                                                                                                                                                                                                                |                                                                                                                                                                   |                                                                                          |  |  |  |  |  |
| District Not Eligible  Area(s) of Significance Period(s) of Significance                                                                                                                                                                                                                                                                                                                                                                                                                                                                                                                                                                                                                                                                                                                                                                                                                                                                                                                                                                                                                                                                                                                                                                                                                                                                                                                                                                                                                                                                                                                                                                                                                                                                                                                                                                                                                                                                                                                                                                                                                                                      | 1824-1944                                                                                                                                                         | Ward                                                                                     |  |  |  |  |  |
| District Not Eligible  Area(s) of Significance Period(s) of Significance Integrity – Does the property po                                                                                                                                                                                                                                                                                                                                                                                                                                                                                                                                                                                                                                                                                                                                                                                                                                                                                                                                                                                                                                                                                                                                                                                                                                                                                                                                                                                                                                                                                                                                                                                                                                                                                                                                                                                                                                                                                                                                                                                                                     | 1824-1944<br>ossess integrity in all or so                                                                                                                        | ome of the 7 aspects?                                                                    |  |  |  |  |  |
| District Not Eligible  Area(s) of Significance Period(s) of Significance Integrity – Does the property po                                                                                                                                                                                                                                                                                                                                                                                                                                                                                                                                                                                                                                                                                                                                                                                                                                                                                                                                                                                                                                                                                                                                                                                                                                                                                                                                                                                                                                                                                                                                                                                                                                                                                                                                                                                                                                                                                                                                                                                                                     | 1824-1944  bssess integrity in all or so  Materials                                                                                                               | ome of the 7 aspects?  nship  Setting  Feeling  Association                              |  |  |  |  |  |
| District  Not Eligible   Area(s) of Significance  Period(s) of Significance  Integrity – Does the property portion   Location   Design   Design   Design   Design   Design   Design   Design   Design   Design   Design  Design  Design  Design  Design  Design  Design  Design  Design  Design  Design  Design  Design  Design  Design  Design  Design  Design  Design  Design  Design  Design  Design  Design  Design  Design  Design  Design  Design  Design  Design  Design  Design  Design  Design  Design  Design  Design  Design  Design  Design  Design  Design  Design  Design  Design  Design  Design  Design  Design  Design  Design  Design  Design  Design  Design  Design  Design  Design  Design  Design  Design  Design  Design  Design  Design  Design  Design  Design  Design  Design  Design  Design  Design  Design  Design  Design  Design  Design  Design  Design  Design  Design  Design  Design  Design  Design  Design  Design  Design  Design  Design  Design  Design  Design  Design  Design  Design  Design  Design  Design  Design  Design  Design  Design  Design  Design  Design  Design  Design  Design  Design  Design  Design  Design  Design  Design  Design  Design  Design  Design  Design  Design  Design  Design  Design  Design  Design  Design  Design  Design  Design  Design  Design  Design  Design  Design  Design  Design  Design  Design  Design  Design  Design  Design  Design  Design  Design  Design  Design  Design  Design  Design  Design  Design  Design  Design  Design  Design  Design  Design  Design  Design  Design  Design  Design  Design  Design  Design  Design  Design  Design  Design  Design  Design  Design  Design  Design  Design  Design  Design  Design  Design  Design  Design  Design  Design  Design  Design  Design  Design  Design  Design  Design  Design  Design  Design  Design  Design  Design  Design  Design  Design  Design  Design  Design  Design  Design  Design  Design  Design  Design  Design  Design  Design  Design  Design  Design  Design  Design  Design  Design  Design  Design  Design  Design  Design  Design  Design  Desi | 1824-1944<br>ossess integrity in all or so                                                                                                                        | ome of the 7 aspects?  nship  Setting  Feeling  Association                              |  |  |  |  |  |
| District  Not Eligible □  Area(s) of Significance  Period(s) of Significance  Integrity – Does the property portion □  Location □  Design □                                                                                                                                                                                                                                                                                                                                                                                                                                                                                                                                                                                                                                                                                                                                                                                                                                                                                                                                                                                                                                                                                                                                                                                                                                                                                                                                                                                                                                                                                                                                                                                                                                                                                                                                                                                                                                                                                                                                                                                   | 1824-1944  bssess integrity in all or so  Materials                                                                                                               | ome of the 7 aspects?  nship  Setting  Feeling  Association                              |  |  |  |  |  |
| District  Not Eligible   Area(s) of Significance  Period(s) of Significance  Integrity – Does the property portion   Location   Design   General Integrity:  Historic Name                                                                                                                                                                                                                                                                                                                                                                                                                                                                                                                                                                                                                                                                                                                                                                                                                                                                                                                                                                                                                                                                                                                                                                                                                                                                                                                                                                                                                                                                                                                                                                                                                                                                                                                                                                                                                                                                                                                                                    | 1824-1944  bssess integrity in all or so  Materials                                                                                                               | ome of the 7 aspects?  nship  Setting  Feeling  Association                              |  |  |  |  |  |
| District  Not Eligible   Area(s) of Significance  Period(s) of Significance  Integrity – Does the property portion   Location   Design   General Integrity:  Historic Name                                                                                                                                                                                                                                                                                                                                                                                                                                                                                                                                                                                                                                                                                                                                                                                                                                                                                                                                                                                                                                                                                                                                                                                                                                                                                                                                                                                                                                                                                                                                                                                                                                                                                                                                                                                                                                                                                                                                                    | 1824-1944  Dessess integrity in all or so Materials Workman Intact Altered                                                                                        | ome of the 7 aspects?  nship  Setting  Feeling  Association                              |  |  |  |  |  |
| District Not Eligible  Area(s) of Significance Period(s) of Significance Integrity – Does the property portion  Design  General Integrity: Historic Name Current/Common Name Historic/Original Owner                                                                                                                                                                                                                                                                                                                                                                                                                                                                                                                                                                                                                                                                                                                                                                                                                                                                                                                                                                                                                                                                                                                                                                                                                                                                                                                                                                                                                                                                                                                                                                                                                                                                                                                                                                                                                                                                                                                          | 1824-1944  Dessess integrity in all or so Materials Workman Intact Altered                                                                                        | ome of the 7 aspects?  nship  Setting  Feeling  Association  Date(s):                    |  |  |  |  |  |
| District Not Eligible  Area(s) of Significance Period(s) of Significance Integrity – Does the property portion  Location  Design  General Integrity: Historic Name Current/Common Name Historic/Original Owner Historic Building Use                                                                                                                                                                                                                                                                                                                                                                                                                                                                                                                                                                                                                                                                                                                                                                                                                                                                                                                                                                                                                                                                                                                                                                                                                                                                                                                                                                                                                                                                                                                                                                                                                                                                                                                                                                                                                                                                                          | 1824-1944  Dessess integrity in all or so Materials Workmar Intact Altered  213 North Ingalls Street  Domestic/Single Dwelling                                    | ome of the 7 aspects?  nship  Setting  Association  Date(s):                             |  |  |  |  |  |
| District Not Eligible  Area(s) of Significance Period(s) of Significance Integrity – Does the property portion  Cocation  Design  General Integrity: Historic Name Current/Common Name Historic/Original Owner Historic Building Use Current Building Use                                                                                                                                                                                                                                                                                                                                                                                                                                                                                                                                                                                                                                                                                                                                                                                                                                                                                                                                                                                                                                                                                                                                                                                                                                                                                                                                                                                                                                                                                                                                                                                                                                                                                                                                                                                                                                                                     | 1824-1944 Dissess integrity in all or so Materials Workmar Intact Altered  213 North Ingalls Street                                                               | ome of the 7 aspects?  nship  Setting  Association  Date(s):                             |  |  |  |  |  |
| District Not Eligible  Area(s) of Significance Period(s) of Significance Integrity – Does the property portion  Cocation  Design  General Integrity: Historic Name Current/Common Name Historic/Original Owner Historic Building Use Current Building Use Architect/Engineer/Designer                                                                                                                                                                                                                                                                                                                                                                                                                                                                                                                                                                                                                                                                                                                                                                                                                                                                                                                                                                                                                                                                                                                                                                                                                                                                                                                                                                                                                                                                                                                                                                                                                                                                                                                                                                                                                                         | 1824-1944  Dessess integrity in all or so Materials Workmar Intact Altered  213 North Ingalls Street  Domestic/Single Dwelling                                    | ome of the 7 aspects?  nship  Setting  Feeling  Association  Date(s):                    |  |  |  |  |  |
| District Not Eligible  Area(s) of Significance Period(s) of Significance Integrity – Does the property portocation  Design  General Integrity: Historic Name Current/Common Name Historic/Original Owner Historic Building Use Current Building Use                                                                                                                                                                                                                                                                                                                                                                                                                                                                                                                                                                                                                                                                                                                                                                                                                                                                                                                                                                                                                                                                                                                                                                                                                                                                                                                                                                                                                                                                                                                                                                                                                                                                                                                                                                                                                                                                           | 1824-1944  Dessess integrity in all or so Materials Workmar Intact Altered  213 North Ingalls Street  Domestic/Single Dwelling                                    | ome of the 7 aspects?  nship  Setting  Feeling  Association  Date(s):                    |  |  |  |  |  |
| District Not Eligible  Area(s) of Significance Period(s) of Significance Integrity – Does the property por Location  Design  General Integrity: Historic Name Current/Common Name Historic/Original Owner Historic Building Use Current Building Use Architect/Engineer/Designer Builder/Contractor                                                                                                                                                                                                                                                                                                                                                                                                                                                                                                                                                                                                                                                                                                                                                                                                                                                                                                                                                                                                                                                                                                                                                                                                                                                                                                                                                                                                                                                                                                                                                                                                                                                                                                                                                                                                                           | 1824-1944 Dessess integrity in all or so Materials Workman Intact Materials Street  213 North Ingalls Street  Domestic/Single Dwelling Domestic/Multiple Dwelling | ome of the 7 aspects? nship ☑ Setting ☑ Feeling ☑ Association ☑ ☐ Moved ☐ Date(s):       |  |  |  |  |  |
| District Not Eligible  Area(s) of Significance Period(s) of Significance Integrity – Does the property portion  Cocation Design  General Integrity: Historic Name Current/Common Name Historic/Original Owner Historic Building Use Current Building Use Architect/Engineer/Designer                                                                                                                                                                                                                                                                                                                                                                                                                                                                                                                                                                                                                                                                                                                                                                                                                                                                                                                                                                                                                                                                                                                                                                                                                                                                                                                                                                                                                                                                                                                                                                                                                                                                                                                                                                                                                                          | 1824-1944 Dessess integrity in all or so Materials Workmar Intact Materials Street  213 North Ingalls Street  Domestic/Single Dwelling Domestic/Multiple Dwelling | ome of the 7 aspects?  nship  Setting  Association  Date(s):                             |  |  |  |  |  |
| District Not Eligible  Area(s) of Significance Period(s) of Significance Integrity – Does the property por Location  Design  General Integrity: Historic Name Current/Common Name Historic/Original Owner Historic Building Use Current Building Use Architect/Engineer/Designer Builder/Contractor                                                                                                                                                                                                                                                                                                                                                                                                                                                                                                                                                                                                                                                                                                                                                                                                                                                                                                                                                                                                                                                                                                                                                                                                                                                                                                                                                                                                                                                                                                                                                                                                                                                                                                                                                                                                                           | 1824-1944 Dessess integrity in all or so Materials Workman Intact Materials Street  213 North Ingalls Street  Domestic/Single Dwelling Domestic/Multiple Dwelling | ome of the 7 aspects? nship ☑ Setting ☑ Feeling ☑ Association ☑ ☐ Moved ☐ Date(s):       |  |  |  |  |  |
| District Not Eligible  Area(s) of Significance Period(s) of Significance Integrity – Does the property portocation  Design  General Integrity: Historic Name Current/Common Name Historic/Original Owner Historic Building Use Current Building Use Architect/Engineer/Designer Builder/Contractor  Survey Date 11/14/2023                                                                                                                                                                                                                                                                                                                                                                                                                                                                                                                                                                                                                                                                                                                                                                                                                                                                                                                                                                                                                                                                                                                                                                                                                                                                                                                                                                                                                                                                                                                                                                                                                                                                                                                                                                                                    | 1824-1944 Dessess integrity in all or so Materials Workman Intact Materials Street  213 North Ingalls Street  Domestic/Single Dwelling Domestic/Multiple Dwelling | ome of the 7 aspects? nship ☑ Setting ☑ Feeling ☑ Association ☑ ☐ Moved ☐ Date(s):  □ ng |  |  |  |  |  |