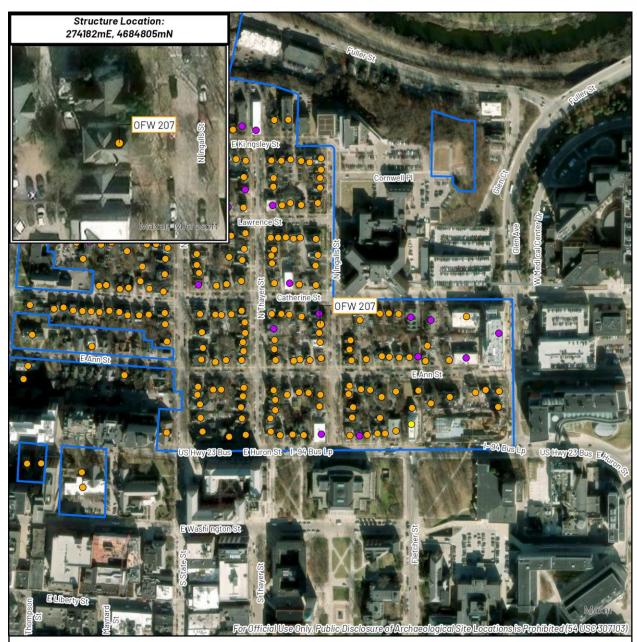

ty Directory (Detroit, Michigan: R.L. Polk & Company, Publishers). https://aadl.org/directory-1913-aa\_polk.

- 1920 R.L. Polk & Co.'s Ann Arbor, Ypsilanti and Washtenaw County Directory (Detroit, Michigan: R.L. Polk & Company, Publishers). https://aadl.org/directory-1920-aa\_ypsi\_washtenaw-polk.
- 1940 Polk's Ann Arbor City Directory Including Ypsilanti (Detroit, Michigan: R.L. Polk & Company, Publishers). https://aadl.org/directory-1940-aa\_ypsi-polk.

## Sanborn Map Company

- 1908 Insurance Map from Ann Arbor, Washtenaw County, Michigan. New York, NY: Sanborn Map Company.
- 1916 Insurance Map from Ann Arbor, Washtenaw County, Michigan. New York, NY: Sanborn Map Company.

#### United States Census Bureau

1910 Thirteenth Census of the United States: 1910—Population. www.Ancestry.com.









Structure Location within Historic District



**Project Location** 

USGS 7.5' Quadrangle: Ann Arbor East (1983)

217 N Ingalls St

City of Ann Arbor Washtenaw County, MI UTM Zone 17N, NAD 83



Old Fourth Ward Historic District

- Recommended Contributing to an Eligible District
- Recommended Individually Eligible/Eligible District
  - Recommended Non-
- contributing to an Eligible District

# Michigan SHPO Architectural Properties Identification Form Property Overview and Location



|                                   | PRESERVATION OFFICE                                                                             |
|-----------------------------------|-------------------------------------------------------------------------------------------------|
| Street Address