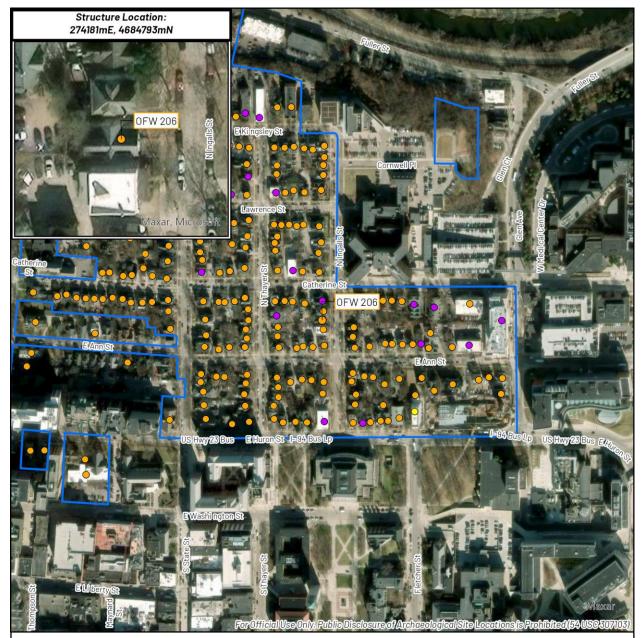

## **Michigan SHPO Architectural Properties Identification Form**Property Overview and Location

| Street Address                                                                                                                                                                                                                                                                                                                                                                                                                                                                                                                                                                                                                                                                                                                                                                                                                                                                                                                                                                                                                                                                                                                                                                                                                                                                                                                                                                                                                                                                                                                                                                                                                                                                                                                                                                                                                                                                                                                                                                                                                                                                                                                |                                                                                                                                                                   |                                                                                          |  |  |  |  |  |
|-------------------------------------------------------------------------------------------------------------------------------------------------------------------------------------------------------------------------------------------------------------------------------------------------------------------------------------------------------------------------------------------------------------------------------------------------------------------------------------------------------------------------------------------------------------------------------------------------------------------------------------------------------------------------------------------------------------------------------------------------------------------------------------------------------------------------------------------------------------------------------------------------------------------------------------------------------------------------------------------------------------------------------------------------------------------------------------------------------------------------------------------------------------------------------------------------------------------------------------------------------------------------------------------------------------------------------------------------------------------------------------------------------------------------------------------------------------------------------------------------------------------------------------------------------------------------------------------------------------------------------------------------------------------------------------------------------------------------------------------------------------------------------------------------------------------------------------------------------------------------------------------------------------------------------------------------------------------------------------------------------------------------------------------------------------------------------------------------------------------------------|-------------------------------------------------------------------------------------------------------------------------------------------------------------------|------------------------------------------------------------------------------------------|--|--|--|--|--|
| Oliger Addiess                                                                                                                                                                                                                                                                                                                                                                                                                                                                                                                                                                                                                                                                                                                                                                                                                                                                                                                                                                                                                                                                                                                                                                                                                                                                                                                                                                                                                                                                                                                                                                                                                                                                                                                                                                                                                                                                                                                                                                                                                                                                                                                | 213 North Ingalls Stree                                                                                                                                           | et                                                                                       |  |  |  |  |  |
| City/Township, State, Zip Code                                                                                                                                                                                                                                                                                                                                                                                                                                                                                                                                                                                                                                                                                                                                                                                                                                                                                                                                                                                                                                                                                                                                                                                                                                                                                                                                                                                                                                                                                                                                                                                                                                                                                                                                                                                                                                                                                                                                                                                                                                                                                                |                                                                                                                                                                   |                                                                                          |  |  |  |  |  |
| County                                                                                                                                                                                                                                                                                                                                                                                                                                                                                                                                                                                                                                                                                                                                                                                                                                                                                                                                                                                                                                                                                                                                                                                                                                                                                                                                                                                                                                                                                                                                                                                                                                                                                                                                                                                                                                                                                                                                                                                                                                                                                                                        | Washtenaw County                                                                                                                                                  |                                                                                          |  |  |  |  |  |
| Assessor's Parcel #                                                                                                                                                                                                                                                                                                                                                                                                                                                                                                                                                                                                                                                                                                                                                                                                                                                                                                                                                                                                                                                                                                                                                                                                                                                                                                                                                                                                                                                                                                                                                                                                                                                                                                                                                                                                                                                                                                                                                                                                                                                                                                           | 09-09-28-207-007                                                                                                                                                  |                                                                                          |  |  |  |  |  |
| Latitude/Longitude (to the 6th de                                                                                                                                                                                                                                                                                                                                                                                                                                                                                                                                                                                                                                                                                                                                                                                                                                                                                                                                                                                                                                                                                                                                                                                                                                                                                                                                                                                                                                                                                                                                                                                                                                                                                                                                                                                                                                                                                                                                                                                                                                                                                             | ecimal point) Lat:42.28                                                                                                                                           | 2833169 Long: -83.7440440                                                                |  |  |  |  |  |
| Ownership Private                                                                                                                                                                                                                                                                                                                                                                                                                                                                                                                                                                                                                                                                                                                                                                                                                                                                                                                                                                                                                                                                                                                                                                                                                                                                                                                                                                                                                                                                                                                                                                                                                                                                                                                                                                                                                                                                                                                                                                                                                                                                                                             |                                                                                                                                                                   | Public-State Public-Federal Multiple                                                     |  |  |  |  |  |
| Property Type                                                                                                                                                                                                                                                                                                                                                                                                                                                                                                                                                                                                                                                                                                                                                                                                                                                                                                                                                                                                                                                                                                                                                                                                                                                                                                                                                                                                                                                                                                                                                                                                                                                                                                                                                                                                                                                                                                                                                                                                                                                                                                                 | (Ins                                                                                                                                                              | sert primary photograph below.)                                                          |  |  |  |  |  |
| Building ⊠ select sub-type bel Commercial □                                                                                                                                                                                                                                                                                                                                                                                                                                                                                                                                                                                                                                                                                                                                                                                                                                                                                                                                                                                                                                                                                                                                                                                                                                                                                                                                                                                                                                                                                                                                                                                                                                                                                                                                                                                                                                                                                                                                                                                                                                                                                   | low Structure                                                                                                                                                     |                                                                                          |  |  |  |  |  |
| Residential 🖂                                                                                                                                                                                                                                                                                                                                                                                                                                                                                                                                                                                                                                                                                                                                                                                                                                                                                                                                                                                                                                                                                                                                                                                                                                                                                                                                                                                                                                                                                                                                                                                                                                                                                                                                                                                                                                                                                                                                                                                                                                                                                                                 | Object                                                                                                                                                            |                                                                                          |  |  |  |  |  |
| Industrial                                                                                                                                                                                                                                                                                                                                                                                                                                                                                                                                                                                                                                                                                                                                                                                                                                                                                                                                                                                                                                                                                                                                                                                                                                                                                                                                                                                                                                                                                                                                                                                                                                                                                                                                                                                                                                                                                                                                                                                                                                                                                                                    | ,                                                                                                                                                                 |                                                                                          |  |  |  |  |  |
| Other                                                                                                                                                                                                                                                                                                                                                                                                                                                                                                                                                                                                                                                                                                                                                                                                                                                                                                                                                                                                                                                                                                                                                                                                                                                                                                                                                                                                                                                                                                                                                                                                                                                                                                                                                                                                                                                                                                                                                                                                                                                                                                                         |                                                                                                                                                                   |                                                                                          |  |  |  |  |  |
| Architectural Information                                                                                                                                                                                                                                                                                                                                                                                                                                                                                                                                                                                                                                                                                                                                                                                                                                                                                                                                                                                                                                                                                                                                                                                                                                                                                                                                                                                                                                                                                                                                                                                                                                                                                                                                                                                                                                                                                                                                                                                                                                                                                                     |                                                                                                                                                                   |                                                                                          |  |  |  |  |  |
| Construction Date 1896                                                                                                                                                                                                                                                                                                                                                                                                                                                                                                                                                                                                                                                                                                                                                                                                                                                                                                                                                                                                                                                                                                                                                                                                                                                                                                                                                                                                                                                                                                                                                                                                                                                                                                                                                                                                                                                                                                                                                                                                                                                                                                        |                                                                                                                                                                   |                                                                                          |  |  |  |  |  |
|                                                                                                                                                                                                                                                                                                                                                                                                                                                                                                                                                                                                                                                                                                                                                                                                                                                                                                                                                                                                                                                                                                                                                                                                                                                                                                                                                                                                                                                                                                                                                                                                                                                                                                                                                                                                                                                                                                                                                                                                                                                                                                                               | n Anne                                                                                                                                                            |                                                                                          |  |  |  |  |  |
| Building Form Rectili                                                                                                                                                                                                                                                                                                                                                                                                                                                                                                                                                                                                                                                                                                                                                                                                                                                                                                                                                                                                                                                                                                                                                                                                                                                                                                                                                                                                                                                                                                                                                                                                                                                                                                                                                                                                                                                                                                                                                                                                                                                                                                         |                                                                                                                                                                   |                                                                                          |  |  |  |  |  |
|                                                                                                                                                                                                                                                                                                                                                                                                                                                                                                                                                                                                                                                                                                                                                                                                                                                                                                                                                                                                                                                                                                                                                                                                                                                                                                                                                                                                                                                                                                                                                                                                                                                                                                                                                                                                                                                                                                                                                                                                                                                                                                                               | s-gable                                                                                                                                                           |                                                                                          |  |  |  |  |  |
|                                                                                                                                                                                                                                                                                                                                                                                                                                                                                                                                                                                                                                                                                                                                                                                                                                                                                                                                                                                                                                                                                                                                                                                                                                                                                                                                                                                                                                                                                                                                                                                                                                                                                                                                                                                                                                                                                                                                                                                                                                                                                                                               | alt shingle                                                                                                                                                       |                                                                                          |  |  |  |  |  |
|                                                                                                                                                                                                                                                                                                                                                                                                                                                                                                                                                                                                                                                                                                                                                                                                                                                                                                                                                                                                                                                                                                                                                                                                                                                                                                                                                                                                                                                                                                                                                                                                                                                                                                                                                                                                                                                                                                                                                                                                                                                                                                                               | oard siding                                                                                                                                                       |                                                                                          |  |  |  |  |  |
|                                                                                                                                                                                                                                                                                                                                                                                                                                                                                                                                                                                                                                                                                                                                                                                                                                                                                                                                                                                                                                                                                                                                                                                                                                                                                                                                                                                                                                                                                                                                                                                                                                                                                                                                                                                                                                                                                                                                                                                                                                                                                                                               | tone block                                                                                                                                                        |                                                                                          |  |  |  |  |  |
|                                                                                                                                                                                                                                                                                                                                                                                                                                                                                                                                                                                                                                                                                                                                                                                                                                                                                                                                                                                                                                                                                                                                                                                                                                                                                                                                                                                                                                                                                                                                                                                                                                                                                                                                                                                                                                                                                                                                                                                                                                                                                                                               | and vinyl                                                                                                                                                         |                                                                                          |  |  |  |  |  |
|                                                                                                                                                                                                                                                                                                                                                                                                                                                                                                                                                                                                                                                                                                                                                                                                                                                                                                                                                                                                                                                                                                                                                                                                                                                                                                                                                                                                                                                                                                                                                                                                                                                                                                                                                                                                                                                                                                                                                                                                                                                                                                                               | over-one, six-over-six,                                                                                                                                           |                                                                                          |  |  |  |  |  |
|                                                                                                                                                                                                                                                                                                                                                                                                                                                                                                                                                                                                                                                                                                                                                                                                                                                                                                                                                                                                                                                                                                                                                                                                                                                                                                                                                                                                                                                                                                                                                                                                                                                                                                                                                                                                                                                                                                                                                                                                                                                                                                                               | nent, glass block                                                                                                                                                 |                                                                                          |  |  |  |  |  |
| Outbuildings Yes                                                                                                                                                                                                                                                                                                                                                                                                                                                                                                                                                                                                                                                                                                                                                                                                                                                                                                                                                                                                                                                                                                                                                                                                                                                                                                                                                                                                                                                                                                                                                                                                                                                                                                                                                                                                                                                                                                                                                                                                                                                                                                              | No ⊠                                                                                                                                                              |                                                                                          |  |  |  |  |  |
| Number/Type:                                                                                                                                                                                                                                                                                                                                                                                                                                                                                                                                                                                                                                                                                                                                                                                                                                                                                                                                                                                                                                                                                                                                                                                                                                                                                                                                                                                                                                                                                                                                                                                                                                                                                                                                                                                                                                                                                                                                                                                                                                                                                                                  |                                                                                                                                                                   |                                                                                          |  |  |  |  |  |
| Eligibility                                                                                                                                                                                                                                                                                                                                                                                                                                                                                                                                                                                                                                                                                                                                                                                                                                                                                                                                                                                                                                                                                                                                                                                                                                                                                                                                                                                                                                                                                                                                                                                                                                                                                                                                                                                                                                                                                                                                                                                                                                                                                                                   |                                                                                                                                                                   |                                                                                          |  |  |  |  |  |
| Individually Criterion A                                                                                                                                                                                                                                                                                                                                                                                                                                                                                                                                                                                                                                                                                                                                                                                                                                                                                                                                                                                                                                                                                                                                                                                                                                                                                                                                                                                                                                                                                                                                                                                                                                                                                                                                                                                                                                                                                                                                                                                                                                                                                                      | Criterion B                                                                                                                                                       | Criterion C Criterion D                                                                  |  |  |  |  |  |
| Eligible                                                                                                                                                                                                                                                                                                                                                                                                                                                                                                                                                                                                                                                                                                                                                                                                                                                                                                                                                                                                                                                                                                                                                                                                                                                                                                                                                                                                                                                                                                                                                                                                                                                                                                                                                                                                                                                                                                                                                                                                                                                                                                                      | Citterion B                                                                                                                                                       | Citterion C Citterion D                                                                  |  |  |  |  |  |
| Criteria Considerations:                                                                                                                                                                                                                                                                                                                                                                                                                                                                                                                                                                                                                                                                                                                                                                                                                                                                                                                                                                                                                                                                                                                                                                                                                                                                                                                                                                                                                                                                                                                                                                                                                                                                                                                                                                                                                                                                                                                                                                                                                                                                                                      | a. □ b. □ c. □                                                                                                                                                    |                                                                                          |  |  |  |  |  |
| Component of Contributing t                                                                                                                                                                                                                                                                                                                                                                                                                                                                                                                                                                                                                                                                                                                                                                                                                                                                                                                                                                                                                                                                                                                                                                                                                                                                                                                                                                                                                                                                                                                                                                                                                                                                                                                                                                                                                                                                                                                                                                                                                                                                                                   |                                                                                                                                                                   | Historic District                                                                        |  |  |  |  |  |
| _ · _ · ·                                                                                                                                                                                                                                                                                                                                                                                                                                                                                                                                                                                                                                                                                                                                                                                                                                                                                                                                                                                                                                                                                                                                                                                                                                                                                                                                                                                                                                                                                                                                                                                                                                                                                                                                                                                                                                                                                                                                                                                                                                                                                                                     |                                                                                                                                                                   | Name: Old Fourth                                                                         |  |  |  |  |  |
| I A HISTORIC   CUSTRICT   Y                                                                                                                                                                                                                                                                                                                                                                                                                                                                                                                                                                                                                                                                                                                                                                                                                                                                                                                                                                                                                                                                                                                                                                                                                                                                                                                                                                                                                                                                                                                                                                                                                                                                                                                                                                                                                                                                                                                                                                                                                                                                                                   | to a dietrict                                                                                                                                                     |                                                                                          |  |  |  |  |  |
| a Historic district                                                                                                                                                                                                                                                                                                                                                                                                                                                                                                                                                                                                                                                                                                                                                                                                                                                                                                                                                                                                                                                                                                                                                                                                                                                                                                                                                                                                                                                                                                                                                                                                                                                                                                                                                                                                                                                                                                                                                                                                                                                                                                           | to a district                                                                                                                                                     |                                                                                          |  |  |  |  |  |
| District                                                                                                                                                                                                                                                                                                                                                                                                                                                                                                                                                                                                                                                                                                                                                                                                                                                                                                                                                                                                                                                                                                                                                                                                                                                                                                                                                                                                                                                                                                                                                                                                                                                                                                                                                                                                                                                                                                                                                                                                                                                                                                                      | to a district [                                                                                                                                                   | Ward                                                                                     |  |  |  |  |  |
| District Not Eligible                                                                                                                                                                                                                                                                                                                                                                                                                                                                                                                                                                                                                                                                                                                                                                                                                                                                                                                                                                                                                                                                                                                                                                                                                                                                                                                                                                                                                                                                                                                                                                                                                                                                                                                                                                                                                                                                                                                                                                                                                                                                                                         | to a district                                                                                                                                                     |                                                                                          |  |  |  |  |  |
| District Not Eligible  Area(s) of Significance                                                                                                                                                                                                                                                                                                                                                                                                                                                                                                                                                                                                                                                                                                                                                                                                                                                                                                                                                                                                                                                                                                                                                                                                                                                                                                                                                                                                                                                                                                                                                                                                                                                                                                                                                                                                                                                                                                                                                                                                                                                                                |                                                                                                                                                                   |                                                                                          |  |  |  |  |  |
| District Not Eligible  Area(s) of Significance Period(s) of Significance                                                                                                                                                                                                                                                                                                                                                                                                                                                                                                                                                                                                                                                                                                                                                                                                                                                                                                                                                                                                                                                                                                                                                                                                                                                                                                                                                                                                                                                                                                                                                                                                                                                                                                                                                                                                                                                                                                                                                                                                                                                      | 1824-1944                                                                                                                                                         | Ward                                                                                     |  |  |  |  |  |
| District Not Eligible  Area(s) of Significance Period(s) of Significance Integrity – Does the property po                                                                                                                                                                                                                                                                                                                                                                                                                                                                                                                                                                                                                                                                                                                                                                                                                                                                                                                                                                                                                                                                                                                                                                                                                                                                                                                                                                                                                                                                                                                                                                                                                                                                                                                                                                                                                                                                                                                                                                                                                     | 1824-1944<br>ossess integrity in all or so                                                                                                                        | ome of the 7 aspects?                                                                    |  |  |  |  |  |
| District Not Eligible  Area(s) of Significance Period(s) of Significance Integrity – Does the property po                                                                                                                                                                                                                                                                                                                                                                                                                                                                                                                                                                                                                                                                                                                                                                                                                                                                                                                                                                                                                                                                                                                                                                                                                                                                                                                                                                                                                                                                                                                                                                                                                                                                                                                                                                                                                                                                                                                                                                                                                     | 1824-1944  bssess integrity in all or so  Materials                                                                                                               | ome of the 7 aspects?  nship  Setting  Feeling  Association                              |  |  |  |  |  |
| District  Not Eligible   Area(s) of Significance  Period(s) of Significance  Integrity – Does the property portion   Location   Design   Design   Design   Design   Design   Design   Design   Design   Design   Design  Design  Design  Design  Design  Design  Design  Design  Design  Design  Design  Design  Design  Design  Design  Design  Design  Design  Design  Design  Design  Design  Design  Design  Design  Design  Design  Design  Design  Design  Design  Design  Design  Design  Design  Design  Design  Design  Design  Design  Design  Design  Design  Design  Design  Design  Design  Design  Design  Design  Design  Design  Design  Design  Design  Design  Design  Design  Design  Design  Design  Design  Design  Design  Design  Design  Design  Design  Design  Design  Design  Design  Design  Design  Design  Design  Design  Design  Design  Design  Design  Design  Design  Design  Design  Design  Design  Design  Design  Design  Design  Design  Design  Design  Design  Design  Design  Design  Design  Design  Design  Design  Design  Design  Design  Design  Design  Design  Design  Design  Design  Design  Design  Design  Design  Design  Design  Design  Design  Design  Design  Design  Design  Design  Design  Design  Design  Design  Design  Design  Design  Design  Design  Design  Design  Design  Design  Design  Design  Design  Design  Design  Design  Design  Design  Design  Design  Design  Design  Design  Design  Design  Design  Design  Design  Design  Design  Design  Design  Design  Design  Design  Design  Design  Design  Design  Design  Design  Design  Design  Design  Design  Design  Design  Design  Design  Design  Design  Design  Design  Design  Design  Design  Design  Design  Design  Design  Design  Design  Design  Design  Design  Design  Design  Design  Design  Design  Design  Design  Design  Design  Design  Design  Design  Design  Design  Design  Design  Design  Design  Design  Design  Design  Design  Design  Design  Design  Design  Design  Design  Design  Design  Design  Design  Design  Design  Design  Design  Design  Desi | 1824-1944<br>ossess integrity in all or so                                                                                                                        | ome of the 7 aspects?  nship  Setting  Feeling  Association                              |  |  |  |  |  |
| District  Not Eligible □  Area(s) of Significance  Period(s) of Significance  Integrity – Does the property portion □  Location □  Design □                                                                                                                                                                                                                                                                                                                                                                                                                                                                                                                                                                                                                                                                                                                                                                                                                                                                                                                                                                                                                                                                                                                                                                                                                                                                                                                                                                                                                                                                                                                                                                                                                                                                                                                                                                                                                                                                                                                                                                                   | 1824-1944  bssess integrity in all or so  Materials                                                                                                               | ome of the 7 aspects?  nship  Setting  Feeling  Association                              |  |  |  |  |  |
| District  Not Eligible   Area(s) of Significance  Period(s) of Significance  Integrity – Does the property portion   Location   Design   General Integrity:  Historic Name                                                                                                                                                                                                                                                                                                                                                                                                                                                                                                                                                                                                                                                                                                                                                                                                                                                                                                                                                                                                                                                                                                                                                                                                                                                                                                                                                                                                                                                                                                                                                                                                                                                                                                                                                                                                                                                                                                                                                    | 1824-1944  bssess integrity in all or so  Materials                                                                                                               | ome of the 7 aspects?  nship  Setting  Feeling  Association                              |  |  |  |  |  |
| District  Not Eligible   Area(s) of Significance  Period(s) of Significance  Integrity – Does the property portion   Location   Design   General Integrity:  Historic Name                                                                                                                                                                                                                                                                                                                                                                                                                                                                                                                                                                                                                                                                                                                                                                                                                                                                                                                                                                                                                                                                                                                                                                                                                                                                                                                                                                                                                                                                                                                                                                                                                                                                                                                                                                                                                                                                                                                                                    | 1824-1944  Dessess integrity in all or so Materials Workman Intact Altered                                                                                        | ome of the 7 aspects?  nship  Setting  Feeling  Association                              |  |  |  |  |  |
| District Not Eligible  Area(s) of Significance Period(s) of Significance Integrity – Does the property portion  Design  General Integrity: Historic Name Current/Common Name Historic/Original Owner                                                                                                                                                                                                                                                                                                                                                                                                                                                                                                                                                                                                                                                                                                                                                                                                                                                                                                                                                                                                                                                                                                                                                                                                                                                                                                                                                                                                                                                                                                                                                                                                                                                                                                                                                                                                                                                                                                                          | 1824-1944  Dessess integrity in all or so Materials Workman Intact Altered                                                                                        | ome of the 7 aspects?  nship  Setting  Feeling  Association  Date(s):                    |  |  |  |  |  |
| District Not Eligible  Area(s) of Significance Period(s) of Significance Integrity – Does the property portion  Location  Design  General Integrity: Historic Name Current/Common Name Historic/Original Owner Historic Building Use                                                                                                                                                                                                                                                                                                                                                                                                                                                                                                                                                                                                                                                                                                                                                                                                                                                                                                                                                                                                                                                                                                                                                                                                                                                                                                                                                                                                                                                                                                                                                                                                                                                                                                                                                                                                                                                                                          | 1824-1944  Dessess integrity in all or so Materials Workmar Intact Altered  213 North Ingalls Street  Domestic/Single Dwelling                                    | ome of the 7 aspects?  nship  Setting  Association  Date(s):                             |  |  |  |  |  |
| District Not Eligible  Area(s) of Significance Period(s) of Significance Integrity – Does the property portion  Cocation  Design  General Integrity: Historic Name Current/Common Name Historic/Original Owner Historic Building Use Current Building Use                                                                                                                                                                                                                                                                                                                                                                                                                                                                                                                                                                                                                                                                                                                                                                                                                                                                                                                                                                                                                                                                                                                                                                                                                                                                                                                                                                                                                                                                                                                                                                                                                                                                                                                                                                                                                                                                     | 1824-1944 Dissess integrity in all or so Materials Workmar Intact Altered  213 North Ingalls Street                                                               | ome of the 7 aspects?  nship  Setting  Association  Date(s):                             |  |  |  |  |  |
| District Not Eligible  Area(s) of Significance Period(s) of Significance Integrity – Does the property portion  Cocation  Design  General Integrity: Historic Name Current/Common Name Historic/Original Owner Historic Building Use Current Building Use Architect/Engineer/Designer                                                                                                                                                                                                                                                                                                                                                                                                                                                                                                                                                                                                                                                                                                                                                                                                                                                                                                                                                                                                                                                                                                                                                                                                                                                                                                                                                                                                                                                                                                                                                                                                                                                                                                                                                                                                                                         | 1824-1944  Dessess integrity in all or so Materials Workmar Intact Altered  213 North Ingalls Street  Domestic/Single Dwelling                                    | ome of the 7 aspects?  nship  Setting  Feeling  Association  Date(s):                    |  |  |  |  |  |
| District Not Eligible  Area(s) of Significance Period(s) of Significance Integrity – Does the property portocation  Design  General Integrity: Historic Name Current/Common Name Historic/Original Owner Historic Building Use Current Building Use                                                                                                                                                                                                                                                                                                                                                                                                                                                                                                                                                                                                                                                                                                                                                                                                                                                                                                                                                                                                                                                                                                                                                                                                                                                                                                                                                                                                                                                                                                                                                                                                                                                                                                                                                                                                                                                                           | 1824-1944  Dessess integrity in all or so Materials Workmar Intact Altered  213 North Ingalls Street  Domestic/Single Dwelling                                    | ome of the 7 aspects?  nship  Setting  Feeling  Association  Date(s):                    |  |  |  |  |  |
| District Not Eligible  Area(s) of Significance Period(s) of Significance Integrity – Does the property por Location  Design  General Integrity: Historic Name Current/Common Name Historic/Original Owner Historic Building Use Current Building Use Architect/Engineer/Designer Builder/Contractor                                                                                                                                                                                                                                                                                                                                                                                                                                                                                                                                                                                                                                                                                                                                                                                                                                                                                                                                                                                                                                                                                                                                                                                                                                                                                                                                                                                                                                                                                                                                                                                                                                                                                                                                                                                                                           | 1824-1944 Dessess integrity in all or so Materials Workman Intact Materials Street  213 North Ingalls Street  Domestic/Single Dwelling Domestic/Multiple Dwelling | ome of the 7 aspects? nship ☑ Setting ☑ Feeling ☑ Association ☑ ☐ Moved ☐ Date(s):       |  |  |  |  |  |
| District Not Eligible  Area(s) of Significance Period(s) of Significance Integrity – Does the property portion  Cocation Design  General Integrity: Historic Name Current/Common Name Historic/Original Owner Historic Building Use Current Building Use Architect/Engineer/Designer                                                                                                                                                                                                                                                                                                                                                                                                                                                                                                                                                                                                                                                                                                                                                                                                                                                                                                                                                                                                                                                                                                                                                                                                                                                                                                                                                                                                                                                                                                                                                                                                                                                                                                                                                                                                                                          | 1824-1944 Dessess integrity in all or so Materials Workmar Intact Materials Street  213 North Ingalls Street  Domestic/Single Dwelling Domestic/Multiple Dwelling | ome of the 7 aspects?  nship  Setting  Association  Date(s):                             |  |  |  |  |  |
| District Not Eligible  Area(s) of Significance Period(s) of Significance Integrity – Does the property por Location  Design  General Integrity: Historic Name Current/Common Name Historic/Original Owner Historic Building Use Current Building Use Architect/Engineer/Designer Builder/Contractor                                                                                                                                                                                                                                                                                                                                                                                                                                                                                                                                                                                                                                                                                                                                                                                                                                                                                                                                                                                                                                                                                                                                                                                                                                                                                                                                                                                                                                                                                                                                                                                                                                                                                                                                                                                                                           | 1824-1944 Dessess integrity in all or so Materials Workman Intact Materials Street  213 North Ingalls Street  Domestic/Single Dwelling Domestic/Multiple Dwelling | ome of the 7 aspects? nship ☑ Setting ☑ Feeling ☑ Association ☑ ☐ Moved ☐ Date(s):       |  |  |  |  |  |
| District Not Eligible  Area(s) of Significance Period(s) of Significance Integrity – Does the property portocation  Design  General Integrity: Historic Name Current/Common Name Historic/Original Owner Historic Building Use Current Building Use Architect/Engineer/Designer Builder/Contractor  Survey Date 11/14/2023                                                                                                                                                                                                                                                                                                                                                                                                                                                                                                                                                                                                                                                                                                                                                                                                                                                                                                                                                                                                                                                                                                                                                                                                                                                                                                                                                                                                                                                                                                                                                                                                                                                                                                                                                                                                    | 1824-1944 Dessess integrity in all or so Materials Workman Intact Materials Street  213 North Ingalls Street  Domestic/Single Dwelling Domestic/Multiple Dwelling | ome of the 7 aspects? nship ☑ Setting ☑ Feeling ☑ Association ☑ ☐ Moved ☐ Date(s):  □ ng |  |  |  |  |  |