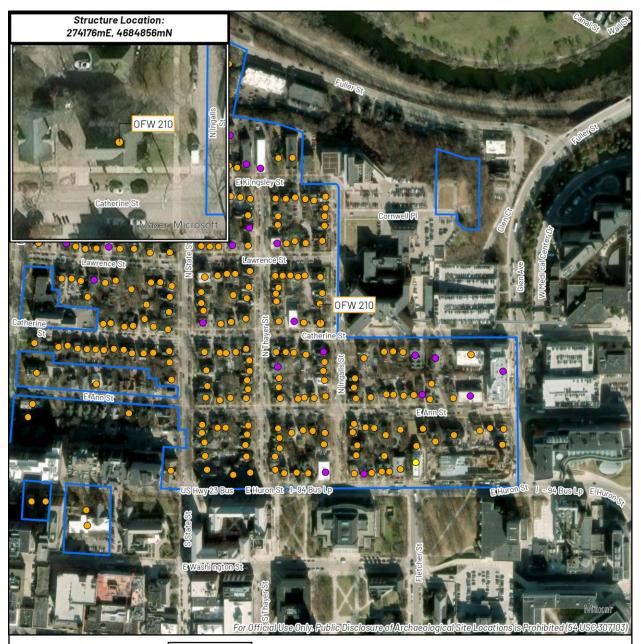

## **Michigan SHPO Architectural Properties Identification Form**Property Overview and Location

| Street Address                                                                                                                                                                                                                                                                                                                                                                                                                                                                                                                                                                                                                                                                                                                                                                                                                                                                                                                                                                                                                                                                                                                                                                                                                                                                                                                                                                                                                                                                                                                                                                                                                                                                                                                                                                                                                                                                                                                                                                                                                                                                                                                |                                                                                                                                                                   |                                                                                          |  |  |  |  |  |
|-------------------------------------------------------------------------------------------------------------------------------------------------------------------------------------------------------------------------------------------------------------------------------------------------------------------------------------------------------------------------------------------------------------------------------------------------------------------------------------------------------------------------------------------------------------------------------------------------------------------------------------------------------------------------------------------------------------------------------------------------------------------------------------------------------------------------------------------------------------------------------------------------------------------------------------------------------------------------------------------------------------------------------------------------------------------------------------------------------------------------------------------------------------------------------------------------------------------------------------------------------------------------------------------------------------------------------------------------------------------------------------------------------------------------------------------------------------------------------------------------------------------------------------------------------------------------------------------------------------------------------------------------------------------------------------------------------------------------------------------------------------------------------------------------------------------------------------------------------------------------------------------------------------------------------------------------------------------------------------------------------------------------------------------------------------------------------------------------------------------------------|-------------------------------------------------------------------------------------------------------------------------------------------------------------------|------------------------------------------------------------------------------------------|--|--|--|--|--|
| Oliger Addiess                                                                                                                                                                                                                                                                                                                                                                                                                                                                                                                                                                                                                                                                                                                                                                                                                                                                                                                                                                                                                                                                                                                                                                                                                                                                                                                                                                                                                                                                                                                                                                                                                                                                                                                                                                                                                                                                                                                                                                                                                                                                                                                | 213 North Ingalls Stree                                                                                                                                           | et                                                                                       |  |  |  |  |  |
| City/Township, State, Zip Code                                                                                                                                                                                                                                                                                                                                                                                                                                                                                                                                                                                                                                                                                                                                                                                                                                                                                                                                                                                                                                                                                                                                                                                                                                                                                                                                                                                                                                                                                                                                                                                                                                                                                                                                                                                                                                                                                                                                                                                                                                                                                                |                                                                                                                                                                   |                                                                                          |  |  |  |  |  |
| County                                                                                                                                                                                                                                                                                                                                                                                                                                                                                                                                                                                                                                                                                                                                                                                                                                                                                                                                                                                                                                                                                                                                                                                                                                                                                                                                                                                                                                                                                                                                                                                                                                                                                                                                                                                                                                                                                                                                                                                                                                                                                                                        | Washtenaw County                                                                                                                                                  |                                                                                          |  |  |  |  |  |
| Assessor's Parcel #                                                                                                                                                                                                                                                                                                                                                                                                                                                                                                                                                                                                                                                                                                                                                                                                                                                                                                                                                                                                                                                                                                                                                                                                                                                                                                                                                                                                                                                                                                                                                                                                                                                                                                                                                                                                                                                                                                                                                                                                                                                                                                           | 09-09-28-207-007                                                                                                                                                  |                                                                                          |  |  |  |  |  |
| Latitude/Longitude (to the 6th de                                                                                                                                                                                                                                                                                                                                                                                                                                                                                                                                                                                                                                                                                                                                                                                                                                                                                                                                                                                                                                                                                                                                                                                                                                                                                                                                                                                                                                                                                                                                                                                                                                                                                                                                                                                                                                                                                                                                                                                                                                                                                             | ecimal point) Lat:42.28                                                                                                                                           | 2833169 Long: -83.7440440                                                                |  |  |  |  |  |
| Ownership Private                                                                                                                                                                                                                                                                                                                                                                                                                                                                                                                                                                                                                                                                                                                                                                                                                                                                                                                                                                                                                                                                                                                                                                                                                                                                                                                                                                                                                                                                                                                                                                                                                                                                                                                                                                                                                                                                                                                                                                                                                                                                                                             |                                                                                                                                                                   | Public-State Public-Federal Multiple                                                     |  |  |  |  |  |
| Property Type                                                                                                                                                                                                                                                                                                                                                                                                                                                                                                                                                                                                                                                                                                                                                                                                                                                                                                                                                                                                                                                                                                                                                                                                                                                                                                                                                                                                                                                                                                                                                                                                                                                                                                                                                                                                                                                                                                                                                                                                                                                                                                                 | (Ins                                                                                                                                                              | sert primary photograph below.)                                                          |  |  |  |  |  |
| Building ⊠ select sub-type bel Commercial □                                                                                                                                                                                                                                                                                                                                                                                                                                                                                                                                                                                                                                                                                                                                                                                                                                                                                                                                                                                                                                                                                                                                                                                                                                                                                                                                                                                                                                                                                                                                                                                                                                                                                                                                                                                                                                                                                                                                                                                                                                                                                   | low Structure                                                                                                                                                     |                                                                                          |  |  |  |  |  |
| Residential 🖂                                                                                                                                                                                                                                                                                                                                                                                                                                                                                                                                                                                                                                                                                                                                                                                                                                                                                                                                                                                                                                                                                                                                                                                                                                                                                                                                                                                                                                                                                                                                                                                                                                                                                                                                                                                                                                                                                                                                                                                                                                                                                                                 | Object                                                                                                                                                            |                                                                                          |  |  |  |  |  |
| Industrial                                                                                                                                                                                                                                                                                                                                                                                                                                                                                                                                                                                                                                                                                                                                                                                                                                                                                                                                                                                                                                                                                                                                                                                                                                                                                                                                                                                                                                                                                                                                                                                                                                                                                                                                                                                                                                                                                                                                                                                                                                                                                                                    | ,                                                                                                                                                                 |                                                                                          |  |  |  |  |  |
| Other                                                                                                                                                                                                                                                                                                                                                                                                                                                                                                                                                                                                                                                                                                                                                                                                                                                                                                                                                                                                                                                                                                                                                                                                                                                                                                                                                                                                                                                                                                                                                                                                                                                                                                                                                                                                                                                                                                                                                                                                                                                                                                                         |                                                                                                                                                                   |                                                                                          |  |  |  |  |  |
| Architectural Information                                                                                                                                                                                                                                                                                                                                                                                                                                                                                                                                                                                                                                                                                                                                                                                                                                                                                                                                                                                                                                                                                                                                                                                                                                                                                                                                                                                                                                                                                                                                                                                                                                                                                                                                                                                                                                                                                                                                                                                                                                                                                                     |                                                                                                                                                                   |                                                                                          |  |  |  |  |  |
| Construction Date 1896                                                                                                                                                                                                                                                                                                                                                                                                                                                                                                                                                                                                                                                                                                                                                                                                                                                                                                                                                                                                                                                                                                                                                                                                                                                                                                                                                                                                                                                                                                                                                                                                                                                                                                                                                                                                                                                                                                                                                                                                                                                                                                        |                                                                                                                                                                   |                                                                                          |  |  |  |  |  |
|                                                                                                                                                                                                                                                                                                                                                                                                                                                                                                                                                                                                                                                                                                                                                                                                                                                                                                                                                                                                                                                                                                                                                                                                                                                                                                                                                                                                                                                                                                                                                                                                                                                                                                                                                                                                                                                                                                                                                                                                                                                                                                                               | n Anne                                                                                                                                                            |                                                                                          |  |  |  |  |  |
| Building Form Rectili                                                                                                                                                                                                                                                                                                                                                                                                                                                                                                                                                                                                                                                                                                                                                                                                                                                                                                                                                                                                                                                                                                                                                                                                                                                                                                                                                                                                                                                                                                                                                                                                                                                                                                                                                                                                                                                                                                                                                                                                                                                                                                         |                                                                                                                                                                   |                                                                                          |  |  |  |  |  |
|                                                                                                                                                                                                                                                                                                                                                                                                                                                                                                                                                                                                                                                                                                                                                                                                                                                                                                                                                                                                                                                                                                                                                                                                                                                                                                                                                                                                                                                                                                                                                                                                                                                                                                                                                                                                                                                                                                                                                                                                                                                                                                                               | s-gable                                                                                                                                                           |                                                                                          |  |  |  |  |  |
|                                                                                                                                                                                                                                                                                                                                                                                                                                                                                                                                                                                                                                                                                                                                                                                                                                                                                                                                                                                                                                                                                                                                                                                                                                                                                                                                                                                                                                                                                                                                                                                                                                                                                                                                                                                                                                                                                                                                                                                                                                                                                                                               | alt shingle                                                                                                                                                       |                                                                                          |  |  |  |  |  |
|                                                                                                                                                                                                                                                                                                                                                                                                                                                                                                                                                                                                                                                                                                                                                                                                                                                                                                                                                                                                                                                                                                                                                                                                                                                                                                                                                                                                                                                                                                                                                                                                                                                                                                                                                                                                                                                                                                                                                                                                                                                                                                                               | oard siding                                                                                                                                                       |                                                                                          |  |  |  |  |  |
|                                                                                                                                                                                                                                                                                                                                                                                                                                                                                                                                                                                                                                                                                                                                                                                                                                                                                                                                                                                                                                                                                                                                                                                                                                                                                                                                                                                                                                                                                                                                                                                                                                                                                                                                                                                                                                                                                                                                                                                                                                                                                                                               | tone block                                                                                                                                                        |                                                                                          |  |  |  |  |  |
|                                                                                                                                                                                                                                                                                                                                                                                                                                                                                                                                                                                                                                                                                                                                                                                                                                                                                                                                                                                                                                                                                                                                                                                                                                                                                                                                                                                                                                                                                                                                                                                                                                                                                                                                                                                                                                                                                                                                                                                                                                                                                                                               | and vinyl                                                                                                                                                         |                                                                                          |  |  |  |  |  |
|                                                                                                                                                                                                                                                                                                                                                                                                                                                                                                                                                                                                                                                                                                                                                                                                                                                                                                                                                                                                                                                                                                                                                                                                                                                                                                                                                                                                                                                                                                                                                                                                                                                                                                                                                                                                                                                                                                                                                                                                                                                                                                                               | over-one, six-over-six,                                                                                                                                           |                                                                                          |  |  |  |  |  |
|                                                                                                                                                                                                                                                                                                                                                                                                                                                                                                                                                                                                                                                                                                                                                                                                                                                                                                                                                                                                                                                                                                                                                                                                                                                                                                                                                                                                                                                                                                                                                                                                                                                                                                                                                                                                                                                                                                                                                                                                                                                                                                                               | nent, glass block                                                                                                                                                 |                                                                                          |  |  |  |  |  |
| Outbuildings Yes                                                                                                                                                                                                                                                                                                                                                                                                                                                                                                                                                                                                                                                                                                                                                                                                                                                                                                                                                                                                                                                                                                                                                                                                                                                                                                                                                                                                                                                                                                                                                                                                                                                                                                                                                                                                                                                                                                                                                                                                                                                                                                              | No ⊠                                                                                                                                                              |                                                                                          |  |  |  |  |  |
| Number/Type:                                                                                                                                                                                                                                                                                                                                                                                                                                                                                                                                                                                                                                                                                                                                                                                                                                                                                                                                                                                                                                                                                                                                                                                                                                                                                                                                                                                                                                                                                                                                                                                                                                                                                                                                                                                                                                                                                                                                                                                                                                                                                                                  |                                                                                                                                                                   |                                                                                          |  |  |  |  |  |
| Eligibility                                                                                                                                                                                                                                                                                                                                                                                                                                                                                                                                                                                                                                                                                                                                                                                                                                                                                                                                                                                                                                                                                                                                                                                                                                                                                                                                                                                                                                                                                                                                                                                                                                                                                                                                                                                                                                                                                                                                                                                                                                                                                                                   |                                                                                                                                                                   |                                                                                          |  |  |  |  |  |
| Individually Criterion A                                                                                                                                                                                                                                                                                                                                                                                                                                                                                                                                                                                                                                                                                                                                                                                                                                                                                                                                                                                                                                                                                                                                                                                                                                                                                                                                                                                                                                                                                                                                                                                                                                                                                                                                                                                                                                                                                                                                                                                                                                                                                                      | Criterion B                                                                                                                                                       | Criterion C Criterion D                                                                  |  |  |  |  |  |
| Eligible                                                                                                                                                                                                                                                                                                                                                                                                                                                                                                                                                                                                                                                                                                                                                                                                                                                                                                                                                                                                                                                                                                                                                                                                                                                                                                                                                                                                                                                                                                                                                                                                                                                                                                                                                                                                                                                                                                                                                                                                                                                                                                                      | Citterion B                                                                                                                                                       | Citterion C Citterion D                                                                  |  |  |  |  |  |
| Criteria Considerations:                                                                                                                                                                                                                                                                                                                                                                                                                                                                                                                                                                                                                                                                                                                                                                                                                                                                                                                                                                                                                                                                                                                                                                                                                                                                                                                                                                                                                                                                                                                                                                                                                                                                                                                                                                                                                                                                                                                                                                                                                                                                                                      | a. □ b. □ c. □                                                                                                                                                    |                                                                                          |  |  |  |  |  |
| Component of Contributing t                                                                                                                                                                                                                                                                                                                                                                                                                                                                                                                                                                                                                                                                                                                                                                                                                                                                                                                                                                                                                                                                                                                                                                                                                                                                                                                                                                                                                                                                                                                                                                                                                                                                                                                                                                                                                                                                                                                                                                                                                                                                                                   |                                                                                                                                                                   | Historic District                                                                        |  |  |  |  |  |
| _ · _ · ·                                                                                                                                                                                                                                                                                                                                                                                                                                                                                                                                                                                                                                                                                                                                                                                                                                                                                                                                                                                                                                                                                                                                                                                                                                                                                                                                                                                                                                                                                                                                                                                                                                                                                                                                                                                                                                                                                                                                                                                                                                                                                                                     |                                                                                                                                                                   | Name: Old Fourth                                                                         |  |  |  |  |  |
| I A HISTORIC   CUSTRICT   Y                                                                                                                                                                                                                                                                                                                                                                                                                                                                                                                                                                                                                                                                                                                                                                                                                                                                                                                                                                                                                                                                                                                                                                                                                                                                                                                                                                                                                                                                                                                                                                                                                                                                                                                                                                                                                                                                                                                                                                                                                                                                                                   | to a dietrict                                                                                                                                                     |                                                                                          |  |  |  |  |  |
| a Historic district                                                                                                                                                                                                                                                                                                                                                                                                                                                                                                                                                                                                                                                                                                                                                                                                                                                                                                                                                                                                                                                                                                                                                                                                                                                                                                                                                                                                                                                                                                                                                                                                                                                                                                                                                                                                                                                                                                                                                                                                                                                                                                           | to a district                                                                                                                                                     |                                                                                          |  |  |  |  |  |
| District                                                                                                                                                                                                                                                                                                                                                                                                                                                                                                                                                                                                                                                                                                                                                                                                                                                                                                                                                                                                                                                                                                                                                                                                                                                                                                                                                                                                                                                                                                                                                                                                                                                                                                                                                                                                                                                                                                                                                                                                                                                                                                                      | to a district [                                                                                                                                                   | Ward                                                                                     |  |  |  |  |  |
| District Not Eligible                                                                                                                                                                                                                                                                                                                                                                                                                                                                                                                                                                                                                                                                                                                                                                                                                                                                                                                                                                                                                                                                                                                                                                                                                                                                                                                                                                                                                                                                                                                                                                                                                                                                                                                                                                                                                                                                                                                                                                                                                                                                                                         | to a district                                                                                                                                                     |                                                                                          |  |  |  |  |  |
| District Not Eligible  Area(s) of Significance                                                                                                                                                                                                                                                                                                                                                                                                                                                                                                                                                                                                                                                                                                                                                                                                                                                                                                                                                                                                                                                                                                                                                                                                                                                                                                                                                                                                                                                                                                                                                                                                                                                                                                                                                                                                                                                                                                                                                                                                                                                                                |                                                                                                                                                                   |                                                                                          |  |  |  |  |  |
| District Not Eligible  Area(s) of Significance Period(s) of Significance                                                                                                                                                                                                                                                                                                                                                                                                                                                                                                                                                                                                                                                                                                                                                                                                                                                                                                                                                                                                                                                                                                                                                                                                                                                                                                                                                                                                                                                                                                                                                                                                                                                                                                                                                                                                                                                                                                                                                                                                                                                      | 1824-1944                                                                                                                                                         | Ward                                                                                     |  |  |  |  |  |
| District Not Eligible  Area(s) of Significance Period(s) of Significance Integrity – Does the property po                                                                                                                                                                                                                                                                                                                                                                                                                                                                                                                                                                                                                                                                                                                                                                                                                                                                                                                                                                                                                                                                                                                                                                                                                                                                                                                                                                                                                                                                                                                                                                                                                                                                                                                                                                                                                                                                                                                                                                                                                     | 1824-1944<br>ossess integrity in all or so                                                                                                                        | ome of the 7 aspects?                                                                    |  |  |  |  |  |
| District Not Eligible  Area(s) of Significance Period(s) of Significance Integrity – Does the property po                                                                                                                                                                                                                                                                                                                                                                                                                                                                                                                                                                                                                                                                                                                                                                                                                                                                                                                                                                                                                                                                                                                                                                                                                                                                                                                                                                                                                                                                                                                                                                                                                                                                                                                                                                                                                                                                                                                                                                                                                     | 1824-1944  bssess integrity in all or so  Materials                                                                                                               | ome of the 7 aspects?  nship  Setting  Feeling  Association                              |  |  |  |  |  |
| District  Not Eligible   Area(s) of Significance  Period(s) of Significance  Integrity – Does the property portion   Location   Design   Design   Design   Design   Design   Design   Design   Design   Design   Design  Design  Design  Design  Design  Design  Design  Design  Design  Design  Design  Design  Design  Design  Design  Design  Design  Design  Design  Design  Design  Design  Design  Design  Design  Design  Design  Design  Design  Design  Design  Design  Design  Design  Design  Design  Design  Design  Design  Design  Design  Design  Design  Design  Design  Design  Design  Design  Design  Design  Design  Design  Design  Design  Design  Design  Design  Design  Design  Design  Design  Design  Design  Design  Design  Design  Design  Design  Design  Design  Design  Design  Design  Design  Design  Design  Design  Design  Design  Design  Design  Design  Design  Design  Design  Design  Design  Design  Design  Design  Design  Design  Design  Design  Design  Design  Design  Design  Design  Design  Design  Design  Design  Design  Design  Design  Design  Design  Design  Design  Design  Design  Design  Design  Design  Design  Design  Design  Design  Design  Design  Design  Design  Design  Design  Design  Design  Design  Design  Design  Design  Design  Design  Design  Design  Design  Design  Design  Design  Design  Design  Design  Design  Design  Design  Design  Design  Design  Design  Design  Design  Design  Design  Design  Design  Design  Design  Design  Design  Design  Design  Design  Design  Design  Design  Design  Design  Design  Design  Design  Design  Design  Design  Design  Design  Design  Design  Design  Design  Design  Design  Design  Design  Design  Design  Design  Design  Design  Design  Design  Design  Design  Design  Design  Design  Design  Design  Design  Design  Design  Design  Design  Design  Design  Design  Design  Design  Design  Design  Design  Design  Design  Design  Design  Design  Design  Design  Design  Design  Design  Design  Design  Design  Design  Design  Design  Design  Design  Design  Desi | 1824-1944<br>ossess integrity in all or so                                                                                                                        | ome of the 7 aspects?  nship  Setting  Feeling  Association                              |  |  |  |  |  |
| District  Not Eligible □  Area(s) of Significance  Period(s) of Significance  Integrity – Does the property portion □  Location □  Design □                                                                                                                                                                                                                                                                                                                                                                                                                                                                                                                                                                                                                                                                                                                                                                                                                                                                                                                                                                                                                                                                                                                                                                                                                                                                                                                                                                                                                                                                                                                                                                                                                                                                                                                                                                                                                                                                                                                                                                                   | 1824-1944  bssess integrity in all or so  Materials                                                                                                               | ome of the 7 aspects?  nship  Setting  Feeling  Association                              |  |  |  |  |  |
| District  Not Eligible   Area(s) of Significance  Period(s) of Significance  Integrity – Does the property portion   Location   Design   General Integrity:  Historic Name                                                                                                                                                                                                                                                                                                                                                                                                                                                                                                                                                                                                                                                                                                                                                                                                                                                                                                                                                                                                                                                                                                                                                                                                                                                                                                                                                                                                                                                                                                                                                                                                                                                                                                                                                                                                                                                                                                                                                    | 1824-1944  bssess integrity in all or so  Materials                                                                                                               | ome of the 7 aspects?  nship  Setting  Feeling  Association                              |  |  |  |  |  |
| District  Not Eligible   Area(s) of Significance  Period(s) of Significance  Integrity – Does the property portion   Location   Design   General Integrity:  Historic Name                                                                                                                                                                                                                                                                                                                                                                                                                                                                                                                                                                                                                                                                                                                                                                                                                                                                                                                                                                                                                                                                                                                                                                                                                                                                                                                                                                                                                                                                                                                                                                                                                                                                                                                                                                                                                                                                                                                                                    | 1824-1944  Dessess integrity in all or so Materials Workman Intact Altered                                                                                        | ome of the 7 aspects?  nship  Setting  Feeling  Association                              |  |  |  |  |  |
| District Not Eligible  Area(s) of Significance Period(s) of Significance Integrity – Does the property portion  Design  General Integrity: Historic Name Current/Common Name Historic/Original Owner                                                                                                                                                                                                                                                                                                                                                                                                                                                                                                                                                                                                                                                                                                                                                                                                                                                                                                                                                                                                                                                                                                                                                                                                                                                                                                                                                                                                                                                                                                                                                                                                                                                                                                                                                                                                                                                                                                                          | 1824-1944  Dessess integrity in all or so Materials Workman Intact Altered                                                                                        | ome of the 7 aspects?  nship  Setting  Feeling  Association  Date(s):                    |  |  |  |  |  |
| District Not Eligible  Area(s) of Significance Period(s) of Significance Integrity – Does the property portion  Location  Design  General Integrity: Historic Name Current/Common Name Historic/Original Owner Historic Building Use                                                                                                                                                                                                                                                                                                                                                                                                                                                                                                                                                                                                                                                                                                                                                                                                                                                                                                                                                                                                                                                                                                                                                                                                                                                                                                                                                                                                                                                                                                                                                                                                                                                                                                                                                                                                                                                                                          | 1824-1944  Dessess integrity in all or so Materials Workmar Intact Altered  213 North Ingalls Street  Domestic/Single Dwelling                                    | ome of the 7 aspects?  nship  Setting  Association  Date(s):                             |  |  |  |  |  |
| District Not Eligible  Area(s) of Significance Period(s) of Significance Integrity – Does the property portion  Cocation  Design  General Integrity: Historic Name Current/Common Name Historic/Original Owner Historic Building Use Current Building Use                                                                                                                                                                                                                                                                                                                                                                                                                                                                                                                                                                                                                                                                                                                                                                                                                                                                                                                                                                                                                                                                                                                                                                                                                                                                                                                                                                                                                                                                                                                                                                                                                                                                                                                                                                                                                                                                     | 1824-1944 Dissess integrity in all or so Materials Workmar Intact Altered  213 North Ingalls Street                                                               | ome of the 7 aspects?  nship  Setting  Association  Date(s):                             |  |  |  |  |  |
| District Not Eligible  Area(s) of Significance Period(s) of Significance Integrity – Does the property portion  Cocation  Design  General Integrity: Historic Name Current/Common Name Historic/Original Owner Historic Building Use Current Building Use Architect/Engineer/Designer                                                                                                                                                                                                                                                                                                                                                                                                                                                                                                                                                                                                                                                                                                                                                                                                                                                                                                                                                                                                                                                                                                                                                                                                                                                                                                                                                                                                                                                                                                                                                                                                                                                                                                                                                                                                                                         | 1824-1944  Dessess integrity in all or so Materials Workmar Intact Altered  213 North Ingalls Street  Domestic/Single Dwelling                                    | ome of the 7 aspects?  nship  Setting  Feeling  Association  Date(s):                    |  |  |  |  |  |
| District Not Eligible  Area(s) of Significance Period(s) of Significance Integrity – Does the property portocation  Design  General Integrity: Historic Name Current/Common Name Historic/Original Owner Historic Building Use Current Building Use                                                                                                                                                                                                                                                                                                                                                                                                                                                                                                                                                                                                                                                                                                                                                                                                                                                                                                                                                                                                                                                                                                                                                                                                                                                                                                                                                                                                                                                                                                                                                                                                                                                                                                                                                                                                                                                                           | 1824-1944  Dessess integrity in all or so Materials Workmar Intact Altered  213 North Ingalls Street  Domestic/Single Dwelling                                    | ome of the 7 aspects?  nship  Setting  Feeling  Association  Date(s):                    |  |  |  |  |  |
| District Not Eligible  Area(s) of Significance Period(s) of Significance Integrity – Does the property por Location  Design  General Integrity: Historic Name Current/Common Name Historic/Original Owner Historic Building Use Current Building Use Architect/Engineer/Designer Builder/Contractor                                                                                                                                                                                                                                                                                                                                                                                                                                                                                                                                                                                                                                                                                                                                                                                                                                                                                                                                                                                                                                                                                                                                                                                                                                                                                                                                                                                                                                                                                                                                                                                                                                                                                                                                                                                                                           | 1824-1944 Dessess integrity in all or so Materials Workman Intact Materials Street  213 North Ingalls Street  Domestic/Single Dwelling Domestic/Multiple Dwelling | ome of the 7 aspects? nship ☑ Setting ☑ Feeling ☑ Association ☑ ☐ Moved ☐ Date(s):       |  |  |  |  |  |
| District Not Eligible  Area(s) of Significance Period(s) of Significance Integrity – Does the property portion  Cocation Design  General Integrity: Historic Name Current/Common Name Historic/Original Owner Historic Building Use Current Building Use Architect/Engineer/Designer                                                                                                                                                                                                                                                                                                                                                                                                                                                                                                                                                                                                                                                                                                                                                                                                                                                                                                                                                                                                                                                                                                                                                                                                                                                                                                                                                                                                                                                                                                                                                                                                                                                                                                                                                                                                                                          | 1824-1944 Dessess integrity in all or so Materials Workmar Intact Materials Street  213 North Ingalls Street  Domestic/Single Dwelling Domestic/Multiple Dwelling | ome of the 7 aspects?  nship  Setting  Association  Date(s):                             |  |  |  |  |  |
| District Not Eligible  Area(s) of Significance Period(s) of Significance Integrity – Does the property por Location  Design  General Integrity: Historic Name Current/Common Name Historic/Original Owner Historic Building Use Current Building Use Architect/Engineer/Designer Builder/Contractor                                                                                                                                                                                                                                                                                                                                                                                                                                                                                                                                                                                                                                                                                                                                                                                                                                                                                                                                                                                                                                                                                                                                                                                                                                                                                                                                                                                                                                                                                                                                                                                                                                                                                                                                                                                                                           | 1824-1944 Dessess integrity in all or so Materials Workman Intact Materials Street  213 North Ingalls Street  Domestic/Single Dwelling Domestic/Multiple Dwelling | ome of the 7 aspects? nship ☑ Setting ☑ Feeling ☑ Association ☑ ☐ Moved ☐ Date(s):       |  |  |  |  |  |
| District Not Eligible  Area(s) of Significance Period(s) of Significance Integrity – Does the property portocation  Design  General Integrity: Historic Name Current/Common Name Historic/Original Owner Historic Building Use Current Building Use Architect/Engineer/Designer Builder/Contractor  Survey Date 11/14/2023                                                                                                                                                                                                                                                                                                                                                                                                                                                                                                                                                                                                                                                                                                                                                                                                                                                                                                                                                                                                                                                                                                                                                                                                                                                                                                                                                                                                                                                                                                                                                                                                                                                                                                                                                                                                    | 1824-1944 Dessess integrity in all or so Materials Workman Intact Materials Street  213 North Ingalls Street  Domestic/Single Dwelling Domestic/Multiple Dwelling | ome of the 7 aspects? nship ☑ Setting ☑ Feeling ☑ Association ☑ ☐ Moved ☐ Date(s):  □ ng |  |  |  |  |  |