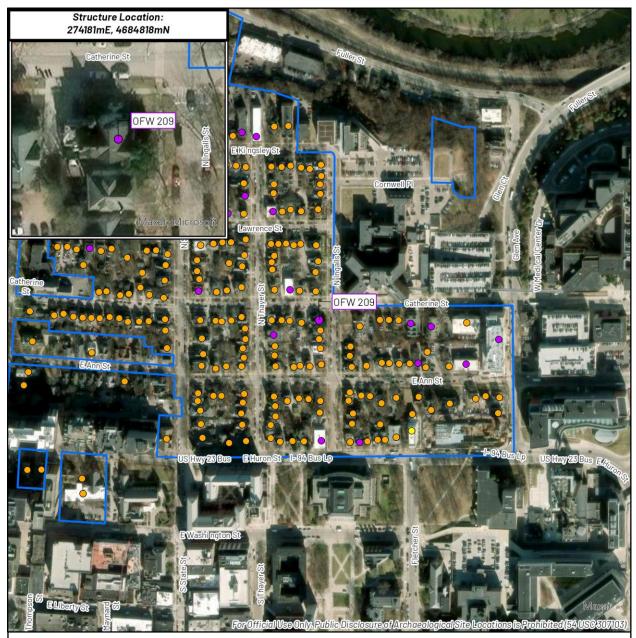

## **Michigan SHPO Architectural Properties Identification Form**Property Overview and Location

| Street Address                                                                                                                                                                                                                                                                                                                                                                                                                                                                                                                                                                                                                                                                                                                                                                                                                                                                                                                                                                                                                                                                                                                                                                                                                                                                                                                                                                                                                                                                                                                                                                                                                                                                                                                                                                                                                                                                                                                                                                                                                                                                                                                |                                                                                                                                                                   |                                                                                          |  |  |  |  |  |
|-------------------------------------------------------------------------------------------------------------------------------------------------------------------------------------------------------------------------------------------------------------------------------------------------------------------------------------------------------------------------------------------------------------------------------------------------------------------------------------------------------------------------------------------------------------------------------------------------------------------------------------------------------------------------------------------------------------------------------------------------------------------------------------------------------------------------------------------------------------------------------------------------------------------------------------------------------------------------------------------------------------------------------------------------------------------------------------------------------------------------------------------------------------------------------------------------------------------------------------------------------------------------------------------------------------------------------------------------------------------------------------------------------------------------------------------------------------------------------------------------------------------------------------------------------------------------------------------------------------------------------------------------------------------------------------------------------------------------------------------------------------------------------------------------------------------------------------------------------------------------------------------------------------------------------------------------------------------------------------------------------------------------------------------------------------------------------------------------------------------------------|-------------------------------------------------------------------------------------------------------------------------------------------------------------------|------------------------------------------------------------------------------------------|--|--|--|--|--|
| Oliger Addiess                                                                                                                                                                                                                                                                                                                                                                                                                                                                                                                                                                                                                                                                                                                                                                                                                                                                                                                                                                                                                                                                                                                                                                                                                                                                                                                                                                                                                                                                                                                                                                                                                                                                                                                                                                                                                                                                                                                                                                                                                                                                                                                | 213 North Ingalls Stree                                                                                                                                           | et                                                                                       |  |  |  |  |  |
| City/Township, State, Zip Code                                                                                                                                                                                                                                                                                                                                                                                                                                                                                                                                                                                                                                                                                                                                                                                                                                                                                                                                                                                                                                                                                                                                                                                                                                                                                                                                                                                                                                                                                                                                                                                                                                                                                                                                                                                                                                                                                                                                                                                                                                                                                                |                                                                                                                                                                   |                                                                                          |  |  |  |  |  |
| County                                                                                                                                                                                                                                                                                                                                                                                                                                                                                                                                                                                                                                                                                                                                                                                                                                                                                                                                                                                                                                                                                                                                                                                                                                                                                                                                                                                                                                                                                                                                                                                                                                                                                                                                                                                                                                                                                                                                                                                                                                                                                                                        | Washtenaw County                                                                                                                                                  |                                                                                          |  |  |  |  |  |
| Assessor's Parcel #                                                                                                                                                                                                                                                                                                                                                                                                                                                                                                                                                                                                                                                                                                                                                                                                                                                                                                                                                                                                                                                                                                                                                                                                                                                                                                                                                                                                                                                                                                                                                                                                                                                                                                                                                                                                                                                                                                                                                                                                                                                                                                           | 09-09-28-207-007                                                                                                                                                  |                                                                                          |  |  |  |  |  |
| Latitude/Longitude (to the 6th de                                                                                                                                                                                                                                                                                                                                                                                                                                                                                                                                                                                                                                                                                                                                                                                                                                                                                                                                                                                                                                                                                                                                                                                                                                                                                                                                                                                                                                                                                                                                                                                                                                                                                                                                                                                                                                                                                                                                                                                                                                                                                             | ecimal point) Lat:42.28                                                                                                                                           | 2833169 Long: -83.7440440                                                                |  |  |  |  |  |
| Ownership Private                                                                                                                                                                                                                                                                                                                                                                                                                                                                                                                                                                                                                                                                                                                                                                                                                                                                                                                                                                                                                                                                                                                                                                                                                                                                                                                                                                                                                                                                                                                                                                                                                                                                                                                                                                                                                                                                                                                                                                                                                                                                                                             |                                                                                                                                                                   | Public-State Public-Federal Multiple                                                     |  |  |  |  |  |
| Property Type                                                                                                                                                                                                                                                                                                                                                                                                                                                                                                                                                                                                                                                                                                                                                                                                                                                                                                                                                                                                                                                                                                                                                                                                                                                                                                                                                                                                                                                                                                                                                                                                                                                                                                                                                                                                                                                                                                                                                                                                                                                                                                                 | (Ins                                                                                                                                                              | sert primary photograph below.)                                                          |  |  |  |  |  |
| Building ⊠ select sub-type bel Commercial □                                                                                                                                                                                                                                                                                                                                                                                                                                                                                                                                                                                                                                                                                                                                                                                                                                                                                                                                                                                                                                                                                                                                                                                                                                                                                                                                                                                                                                                                                                                                                                                                                                                                                                                                                                                                                                                                                                                                                                                                                                                                                   | low Structure                                                                                                                                                     |                                                                                          |  |  |  |  |  |
| Residential 🖂                                                                                                                                                                                                                                                                                                                                                                                                                                                                                                                                                                                                                                                                                                                                                                                                                                                                                                                                                                                                                                                                                                                                                                                                                                                                                                                                                                                                                                                                                                                                                                                                                                                                                                                                                                                                                                                                                                                                                                                                                                                                                                                 | Object                                                                                                                                                            |                                                                                          |  |  |  |  |  |
| Industrial                                                                                                                                                                                                                                                                                                                                                                                                                                                                                                                                                                                                                                                                                                                                                                                                                                                                                                                                                                                                                                                                                                                                                                                                                                                                                                                                                                                                                                                                                                                                                                                                                                                                                                                                                                                                                                                                                                                                                                                                                                                                                                                    | ,                                                                                                                                                                 |                                                                                          |  |  |  |  |  |
| Other                                                                                                                                                                                                                                                                                                                                                                                                                                                                                                                                                                                                                                                                                                                                                                                                                                                                                                                                                                                                                                                                                                                                                                                                                                                                                                                                                                                                                                                                                                                                                                                                                                                                                                                                                                                                                                                                                                                                                                                                                                                                                                                         |                                                                                                                                                                   |                                                                                          |  |  |  |  |  |
| Architectural Information                                                                                                                                                                                                                                                                                                                                                                                                                                                                                                                                                                                                                                                                                                                                                                                                                                                                                                                                                                                                                                                                                                                                                                                                                                                                                                                                                                                                                                                                                                                                                                                                                                                                                                                                                                                                                                                                                                                                                                                                                                                                                                     |                                                                                                                                                                   |                                                                                          |  |  |  |  |  |
| Construction Date 1896                                                                                                                                                                                                                                                                                                                                                                                                                                                                                                                                                                                                                                                                                                                                                                                                                                                                                                                                                                                                                                                                                                                                                                                                                                                                                                                                                                                                                                                                                                                                                                                                                                                                                                                                                                                                                                                                                                                                                                                                                                                                                                        |                                                                                                                                                                   |                                                                                          |  |  |  |  |  |
|                                                                                                                                                                                                                                                                                                                                                                                                                                                                                                                                                                                                                                                                                                                                                                                                                                                                                                                                                                                                                                                                                                                                                                                                                                                                                                                                                                                                                                                                                                                                                                                                                                                                                                                                                                                                                                                                                                                                                                                                                                                                                                                               | n Anne                                                                                                                                                            |                                                                                          |  |  |  |  |  |
| Building Form Rectili                                                                                                                                                                                                                                                                                                                                                                                                                                                                                                                                                                                                                                                                                                                                                                                                                                                                                                                                                                                                                                                                                                                                                                                                                                                                                                                                                                                                                                                                                                                                                                                                                                                                                                                                                                                                                                                                                                                                                                                                                                                                                                         |                                                                                                                                                                   |                                                                                          |  |  |  |  |  |
|                                                                                                                                                                                                                                                                                                                                                                                                                                                                                                                                                                                                                                                                                                                                                                                                                                                                                                                                                                                                                                                                                                                                                                                                                                                                                                                                                                                                                                                                                                                                                                                                                                                                                                                                                                                                                                                                                                                                                                                                                                                                                                                               | s-gable                                                                                                                                                           |                                                                                          |  |  |  |  |  |
|                                                                                                                                                                                                                                                                                                                                                                                                                                                                                                                                                                                                                                                                                                                                                                                                                                                                                                                                                                                                                                                                                                                                                                                                                                                                                                                                                                                                                                                                                                                                                                                                                                                                                                                                                                                                                                                                                                                                                                                                                                                                                                                               | alt shingle                                                                                                                                                       |                                                                                          |  |  |  |  |  |
|                                                                                                                                                                                                                                                                                                                                                                                                                                                                                                                                                                                                                                                                                                                                                                                                                                                                                                                                                                                                                                                                                                                                                                                                                                                                                                                                                                                                                                                                                                                                                                                                                                                                                                                                                                                                                                                                                                                                                                                                                                                                                                                               | oard siding                                                                                                                                                       |                                                                                          |  |  |  |  |  |
|                                                                                                                                                                                                                                                                                                                                                                                                                                                                                                                                                                                                                                                                                                                                                                                                                                                                                                                                                                                                                                                                                                                                                                                                                                                                                                                                                                                                                                                                                                                                                                                                                                                                                                                                                                                                                                                                                                                                                                                                                                                                                                                               | tone block                                                                                                                                                        |                                                                                          |  |  |  |  |  |
|                                                                                                                                                                                                                                                                                                                                                                                                                                                                                                                                                                                                                                                                                                                                                                                                                                                                                                                                                                                                                                                                                                                                                                                                                                                                                                                                                                                                                                                                                                                                                                                                                                                                                                                                                                                                                                                                                                                                                                                                                                                                                                                               | and vinyl                                                                                                                                                         |                                                                                          |  |  |  |  |  |
|                                                                                                                                                                                                                                                                                                                                                                                                                                                                                                                                                                                                                                                                                                                                                                                                                                                                                                                                                                                                                                                                                                                                                                                                                                                                                                                                                                                                                                                                                                                                                                                                                                                                                                                                                                                                                                                                                                                                                                                                                                                                                                                               | over-one, six-over-six,                                                                                                                                           |                                                                                          |  |  |  |  |  |
|                                                                                                                                                                                                                                                                                                                                                                                                                                                                                                                                                                                                                                                                                                                                                                                                                                                                                                                                                                                                                                                                                                                                                                                                                                                                                                                                                                                                                                                                                                                                                                                                                                                                                                                                                                                                                                                                                                                                                                                                                                                                                                                               | nent, glass block                                                                                                                                                 |                                                                                          |  |  |  |  |  |
| Outbuildings Yes                                                                                                                                                                                                                                                                                                                                                                                                                                                                                                                                                                                                                                                                                                                                                                                                                                                                                                                                                                                                                                                                                                                                                                                                                                                                                                                                                                                                                                                                                                                                                                                                                                                                                                                                                                                                                                                                                                                                                                                                                                                                                                              | No ⊠                                                                                                                                                              |                                                                                          |  |  |  |  |  |
| Number/Type:                                                                                                                                                                                                                                                                                                                                                                                                                                                                                                                                                                                                                                                                                                                                                                                                                                                                                                                                                                                                                                                                                                                                                                                                                                                                                                                                                                                                                                                                                                                                                                                                                                                                                                                                                                                                                                                                                                                                                                                                                                                                                                                  |                                                                                                                                                                   |                                                                                          |  |  |  |  |  |
| Eligibility                                                                                                                                                                                                                                                                                                                                                                                                                                                                                                                                                                                                                                                                                                                                                                                                                                                                                                                                                                                                                                                                                                                                                                                                                                                                                                                                                                                                                                                                                                                                                                                                                                                                                                                                                                                                                                                                                                                                                                                                                                                                                                                   |                                                                                                                                                                   |                                                                                          |  |  |  |  |  |
| Individually Criterion A                                                                                                                                                                                                                                                                                                                                                                                                                                                                                                                                                                                                                                                                                                                                                                                                                                                                                                                                                                                                                                                                                                                                                                                                                                                                                                                                                                                                                                                                                                                                                                                                                                                                                                                                                                                                                                                                                                                                                                                                                                                                                                      | Criterion B                                                                                                                                                       | Criterion C Criterion D                                                                  |  |  |  |  |  |
| Eligible                                                                                                                                                                                                                                                                                                                                                                                                                                                                                                                                                                                                                                                                                                                                                                                                                                                                                                                                                                                                                                                                                                                                                                                                                                                                                                                                                                                                                                                                                                                                                                                                                                                                                                                                                                                                                                                                                                                                                                                                                                                                                                                      | Citterion B                                                                                                                                                       | Citterion C Citterion D                                                                  |  |  |  |  |  |
| Criteria Considerations:                                                                                                                                                                                                                                                                                                                                                                                                                                                                                                                                                                                                                                                                                                                                                                                                                                                                                                                                                                                                                                                                                                                                                                                                                                                                                                                                                                                                                                                                                                                                                                                                                                                                                                                                                                                                                                                                                                                                                                                                                                                                                                      | a. □ b. □ c. □                                                                                                                                                    |                                                                                          |  |  |  |  |  |
| Component of Contributing t                                                                                                                                                                                                                                                                                                                                                                                                                                                                                                                                                                                                                                                                                                                                                                                                                                                                                                                                                                                                                                                                                                                                                                                                                                                                                                                                                                                                                                                                                                                                                                                                                                                                                                                                                                                                                                                                                                                                                                                                                                                                                                   |                                                                                                                                                                   | Historic District                                                                        |  |  |  |  |  |
| _ · _ · ·                                                                                                                                                                                                                                                                                                                                                                                                                                                                                                                                                                                                                                                                                                                                                                                                                                                                                                                                                                                                                                                                                                                                                                                                                                                                                                                                                                                                                                                                                                                                                                                                                                                                                                                                                                                                                                                                                                                                                                                                                                                                                                                     |                                                                                                                                                                   | Name: Old Fourth                                                                         |  |  |  |  |  |
| I A HISTORIC   CUSTRICT   Y                                                                                                                                                                                                                                                                                                                                                                                                                                                                                                                                                                                                                                                                                                                                                                                                                                                                                                                                                                                                                                                                                                                                                                                                                                                                                                                                                                                                                                                                                                                                                                                                                                                                                                                                                                                                                                                                                                                                                                                                                                                                                                   | to a dietrict                                                                                                                                                     |                                                                                          |  |  |  |  |  |
| a Historic district                                                                                                                                                                                                                                                                                                                                                                                                                                                                                                                                                                                                                                                                                                                                                                                                                                                                                                                                                                                                                                                                                                                                                                                                                                                                                                                                                                                                                                                                                                                                                                                                                                                                                                                                                                                                                                                                                                                                                                                                                                                                                                           | to a district                                                                                                                                                     |                                                                                          |  |  |  |  |  |
| District                                                                                                                                                                                                                                                                                                                                                                                                                                                                                                                                                                                                                                                                                                                                                                                                                                                                                                                                                                                                                                                                                                                                                                                                                                                                                                                                                                                                                                                                                                                                                                                                                                                                                                                                                                                                                                                                                                                                                                                                                                                                                                                      | to a district [                                                                                                                                                   | Ward                                                                                     |  |  |  |  |  |
| District Not Eligible                                                                                                                                                                                                                                                                                                                                                                                                                                                                                                                                                                                                                                                                                                                                                                                                                                                                                                                                                                                                                                                                                                                                                                                                                                                                                                                                                                                                                                                                                                                                                                                                                                                                                                                                                                                                                                                                                                                                                                                                                                                                                                         | to a district                                                                                                                                                     |                                                                                          |  |  |  |  |  |
| District Not Eligible  Area(s) of Significance                                                                                                                                                                                                                                                                                                                                                                                                                                                                                                                                                                                                                                                                                                                                                                                                                                                                                                                                                                                                                                                                                                                                                                                                                                                                                                                                                                                                                                                                                                                                                                                                                                                                                                                                                                                                                                                                                                                                                                                                                                                                                |                                                                                                                                                                   |                                                                                          |  |  |  |  |  |
| District Not Eligible  Area(s) of Significance Period(s) of Significance                                                                                                                                                                                                                                                                                                                                                                                                                                                                                                                                                                                                                                                                                                                                                                                                                                                                                                                                                                                                                                                                                                                                                                                                                                                                                                                                                                                                                                                                                                                                                                                                                                                                                                                                                                                                                                                                                                                                                                                                                                                      | 1824-1944                                                                                                                                                         | Ward                                                                                     |  |  |  |  |  |
| District Not Eligible  Area(s) of Significance Period(s) of Significance Integrity – Does the property po                                                                                                                                                                                                                                                                                                                                                                                                                                                                                                                                                                                                                                                                                                                                                                                                                                                                                                                                                                                                                                                                                                                                                                                                                                                                                                                                                                                                                                                                                                                                                                                                                                                                                                                                                                                                                                                                                                                                                                                                                     | 1824-1944<br>ossess integrity in all or so                                                                                                                        | ome of the 7 aspects?                                                                    |  |  |  |  |  |
| District Not Eligible  Area(s) of Significance Period(s) of Significance Integrity – Does the property po                                                                                                                                                                                                                                                                                                                                                                                                                                                                                                                                                                                                                                                                                                                                                                                                                                                                                                                                                                                                                                                                                                                                                                                                                                                                                                                                                                                                                                                                                                                                                                                                                                                                                                                                                                                                                                                                                                                                                                                                                     | 1824-1944  bssess integrity in all or so  Materials                                                                                                               | ome of the 7 aspects?  nship  Setting  Feeling  Association                              |  |  |  |  |  |
| District  Not Eligible   Area(s) of Significance  Period(s) of Significance  Integrity – Does the property portion   Location   Design   Design   Design   Design   Design   Design   Design   Design   Design   Design  Design  Design  Design  Design  Design  Design  Design  Design  Design  Design  Design  Design  Design  Design  Design  Design  Design  Design  Design  Design  Design  Design  Design  Design  Design  Design  Design  Design  Design  Design  Design  Design  Design  Design  Design  Design  Design  Design  Design  Design  Design  Design  Design  Design  Design  Design  Design  Design  Design  Design  Design  Design  Design  Design  Design  Design  Design  Design  Design  Design  Design  Design  Design  Design  Design  Design  Design  Design  Design  Design  Design  Design  Design  Design  Design  Design  Design  Design  Design  Design  Design  Design  Design  Design  Design  Design  Design  Design  Design  Design  Design  Design  Design  Design  Design  Design  Design  Design  Design  Design  Design  Design  Design  Design  Design  Design  Design  Design  Design  Design  Design  Design  Design  Design  Design  Design  Design  Design  Design  Design  Design  Design  Design  Design  Design  Design  Design  Design  Design  Design  Design  Design  Design  Design  Design  Design  Design  Design  Design  Design  Design  Design  Design  Design  Design  Design  Design  Design  Design  Design  Design  Design  Design  Design  Design  Design  Design  Design  Design  Design  Design  Design  Design  Design  Design  Design  Design  Design  Design  Design  Design  Design  Design  Design  Design  Design  Design  Design  Design  Design  Design  Design  Design  Design  Design  Design  Design  Design  Design  Design  Design  Design  Design  Design  Design  Design  Design  Design  Design  Design  Design  Design  Design  Design  Design  Design  Design  Design  Design  Design  Design  Design  Design  Design  Design  Design  Design  Design  Design  Design  Design  Design  Design  Design  Design  Design  Design  Design  Desi | 1824-1944<br>ossess integrity in all or so                                                                                                                        | ome of the 7 aspects?  nship  Setting  Feeling  Association                              |  |  |  |  |  |
| District  Not Eligible □  Area(s) of Significance  Period(s) of Significance  Integrity – Does the property portion □  Location □  Design □                                                                                                                                                                                                                                                                                                                                                                                                                                                                                                                                                                                                                                                                                                                                                                                                                                                                                                                                                                                                                                                                                                                                                                                                                                                                                                                                                                                                                                                                                                                                                                                                                                                                                                                                                                                                                                                                                                                                                                                   | 1824-1944  bssess integrity in all or so  Materials                                                                                                               | ome of the 7 aspects?  nship  Setting  Feeling  Association                              |  |  |  |  |  |
| District  Not Eligible   Area(s) of Significance  Period(s) of Significance  Integrity – Does the property portion   Location   Design   General Integrity:  Historic Name                                                                                                                                                                                                                                                                                                                                                                                                                                                                                                                                                                                                                                                                                                                                                                                                                                                                                                                                                                                                                                                                                                                                                                                                                                                                                                                                                                                                                                                                                                                                                                                                                                                                                                                                                                                                                                                                                                                                                    | 1824-1944  bssess integrity in all or so  Materials                                                                                                               | ome of the 7 aspects?  nship  Setting  Feeling  Association                              |  |  |  |  |  |
| District  Not Eligible   Area(s) of Significance  Period(s) of Significance  Integrity – Does the property portion   Location   Design   General Integrity:  Historic Name                                                                                                                                                                                                                                                                                                                                                                                                                                                                                                                                                                                                                                                                                                                                                                                                                                                                                                                                                                                                                                                                                                                                                                                                                                                                                                                                                                                                                                                                                                                                                                                                                                                                                                                                                                                                                                                                                                                                                    | 1824-1944  Dessess integrity in all or so Materials Workman Intact Altered                                                                                        | ome of the 7 aspects?  nship  Setting  Feeling  Association                              |  |  |  |  |  |
| District Not Eligible  Area(s) of Significance Period(s) of Significance Integrity – Does the property portion  Design  General Integrity: Historic Name Current/Common Name Historic/Original Owner                                                                                                                                                                                                                                                                                                                                                                                                                                                                                                                                                                                                                                                                                                                                                                                                                                                                                                                                                                                                                                                                                                                                                                                                                                                                                                                                                                                                                                                                                                                                                                                                                                                                                                                                                                                                                                                                                                                          | 1824-1944  Dessess integrity in all or so Materials Workman Intact Altered                                                                                        | ome of the 7 aspects?  nship  Setting  Feeling  Association  Date(s):                    |  |  |  |  |  |
| District Not Eligible  Area(s) of Significance Period(s) of Significance Integrity – Does the property portion  Location  Design  General Integrity: Historic Name Current/Common Name Historic/Original Owner Historic Building Use                                                                                                                                                                                                                                                                                                                                                                                                                                                                                                                                                                                                                                                                                                                                                                                                                                                                                                                                                                                                                                                                                                                                                                                                                                                                                                                                                                                                                                                                                                                                                                                                                                                                                                                                                                                                                                                                                          | 1824-1944  Dessess integrity in all or so Materials Workmar Intact Altered  213 North Ingalls Street  Domestic/Single Dwelling                                    | ome of the 7 aspects?  nship  Setting  Association  Date(s):                             |  |  |  |  |  |
| District Not Eligible  Area(s) of Significance Period(s) of Significance Integrity – Does the property portion  Cocation  Design  General Integrity: Historic Name Current/Common Name Historic/Original Owner Historic Building Use Current Building Use                                                                                                                                                                                                                                                                                                                                                                                                                                                                                                                                                                                                                                                                                                                                                                                                                                                                                                                                                                                                                                                                                                                                                                                                                                                                                                                                                                                                                                                                                                                                                                                                                                                                                                                                                                                                                                                                     | 1824-1944 Dissess integrity in all or so Materials Workmar Intact Altered  213 North Ingalls Street                                                               | ome of the 7 aspects?  nship  Setting  Association  Date(s):                             |  |  |  |  |  |
| District Not Eligible  Area(s) of Significance Period(s) of Significance Integrity – Does the property portion  Cocation  Design  General Integrity: Historic Name Current/Common Name Historic/Original Owner Historic Building Use Current Building Use Architect/Engineer/Designer                                                                                                                                                                                                                                                                                                                                                                                                                                                                                                                                                                                                                                                                                                                                                                                                                                                                                                                                                                                                                                                                                                                                                                                                                                                                                                                                                                                                                                                                                                                                                                                                                                                                                                                                                                                                                                         | 1824-1944  Dessess integrity in all or so Materials Workmar Intact Altered  213 North Ingalls Street  Domestic/Single Dwelling                                    | ome of the 7 aspects?  nship  Setting  Feeling  Association  Date(s):                    |  |  |  |  |  |
| District Not Eligible  Area(s) of Significance Period(s) of Significance Integrity – Does the property portocation  Design  General Integrity: Historic Name Current/Common Name Historic/Original Owner Historic Building Use Current Building Use                                                                                                                                                                                                                                                                                                                                                                                                                                                                                                                                                                                                                                                                                                                                                                                                                                                                                                                                                                                                                                                                                                                                                                                                                                                                                                                                                                                                                                                                                                                                                                                                                                                                                                                                                                                                                                                                           | 1824-1944  Dessess integrity in all or so Materials Workmar Intact Altered  213 North Ingalls Street  Domestic/Single Dwelling                                    | ome of the 7 aspects?  nship  Setting  Feeling  Association  Date(s):                    |  |  |  |  |  |
| District Not Eligible  Area(s) of Significance Period(s) of Significance Integrity – Does the property por Location  Design  General Integrity: Historic Name Current/Common Name Historic/Original Owner Historic Building Use Current Building Use Architect/Engineer/Designer Builder/Contractor                                                                                                                                                                                                                                                                                                                                                                                                                                                                                                                                                                                                                                                                                                                                                                                                                                                                                                                                                                                                                                                                                                                                                                                                                                                                                                                                                                                                                                                                                                                                                                                                                                                                                                                                                                                                                           | 1824-1944 Dessess integrity in all or so Materials Workman Intact Materials Street  213 North Ingalls Street  Domestic/Single Dwelling Domestic/Multiple Dwelling | ome of the 7 aspects? nship ☑ Setting ☑ Feeling ☑ Association ☑ ☐ Moved ☐ Date(s):       |  |  |  |  |  |
| District Not Eligible  Area(s) of Significance Period(s) of Significance Integrity – Does the property portion  Cocation Design  General Integrity: Historic Name Current/Common Name Historic/Original Owner Historic Building Use Current Building Use Architect/Engineer/Designer                                                                                                                                                                                                                                                                                                                                                                                                                                                                                                                                                                                                                                                                                                                                                                                                                                                                                                                                                                                                                                                                                                                                                                                                                                                                                                                                                                                                                                                                                                                                                                                                                                                                                                                                                                                                                                          | 1824-1944 Dessess integrity in all or so Materials Workmar Intact Materials Street  213 North Ingalls Street  Domestic/Single Dwelling Domestic/Multiple Dwelling | ome of the 7 aspects?  nship  Setting  Association  Date(s):                             |  |  |  |  |  |
| District Not Eligible  Area(s) of Significance Period(s) of Significance Integrity – Does the property por Location  Design  General Integrity: Historic Name Current/Common Name Historic/Original Owner Historic Building Use Current Building Use Architect/Engineer/Designer Builder/Contractor                                                                                                                                                                                                                                                                                                                                                                                                                                                                                                                                                                                                                                                                                                                                                                                                                                                                                                                                                                                                                                                                                                                                                                                                                                                                                                                                                                                                                                                                                                                                                                                                                                                                                                                                                                                                                           | 1824-1944 Dessess integrity in all or so Materials Workman Intact Materials Street  213 North Ingalls Street  Domestic/Single Dwelling Domestic/Multiple Dwelling | ome of the 7 aspects? nship ☑ Setting ☑ Feeling ☑ Association ☑ ☐ Moved ☐ Date(s):       |  |  |  |  |  |
| District Not Eligible  Area(s) of Significance Period(s) of Significance Integrity – Does the property portocation  Design  General Integrity: Historic Name Current/Common Name Historic/Original Owner Historic Building Use Current Building Use Architect/Engineer/Designer Builder/Contractor  Survey Date 11/14/2023                                                                                                                                                                                                                                                                                                                                                                                                                                                                                                                                                                                                                                                                                                                                                                                                                                                                                                                                                                                                                                                                                                                                                                                                                                                                                                                                                                                                                                                                                                                                                                                                                                                                                                                                                                                                    | 1824-1944 Dessess integrity in all or so Materials Workman Intact Materials Street  213 North Ingalls Street  Domestic/Single Dwelling Domestic/Multiple Dwelling | ome of the 7 aspects? nship ☑ Setting ☑ Feeling ☑ Association ☑ ☐ Moved ☐ Date(s):  □ ng |  |  |  |  |  |