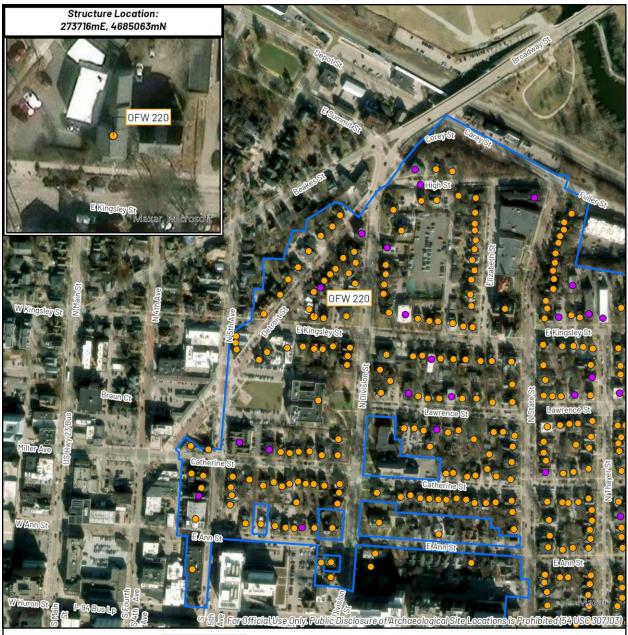

## **Michigan SHPO Architectural Properties Identification Form**Property Overview and Location

| Street Address                                                                                                                                                                                                                                                                                                                                                                                                                                                                                                                                                                                                                                                                                                                                                                                                                                                                                                                                                                                                                                                                                                                                                                                                                                                                                                                                                                                                                                                                                                                                                                                                                                                                                                                                                                                                                                                                                                                                                                                                                                                                                                                |                                                                                                                                                                   |                                                                                          |  |  |  |  |  |
|-------------------------------------------------------------------------------------------------------------------------------------------------------------------------------------------------------------------------------------------------------------------------------------------------------------------------------------------------------------------------------------------------------------------------------------------------------------------------------------------------------------------------------------------------------------------------------------------------------------------------------------------------------------------------------------------------------------------------------------------------------------------------------------------------------------------------------------------------------------------------------------------------------------------------------------------------------------------------------------------------------------------------------------------------------------------------------------------------------------------------------------------------------------------------------------------------------------------------------------------------------------------------------------------------------------------------------------------------------------------------------------------------------------------------------------------------------------------------------------------------------------------------------------------------------------------------------------------------------------------------------------------------------------------------------------------------------------------------------------------------------------------------------------------------------------------------------------------------------------------------------------------------------------------------------------------------------------------------------------------------------------------------------------------------------------------------------------------------------------------------------|-------------------------------------------------------------------------------------------------------------------------------------------------------------------|------------------------------------------------------------------------------------------|--|--|--|--|--|
| Oliger Addiess                                                                                                                                                                                                                                                                                                                                                                                                                                                                                                                                                                                                                                                                                                                                                                                                                                                                                                                                                                                                                                                                                                                                                                                                                                                                                                                                                                                                                                                                                                                                                                                                                                                                                                                                                                                                                                                                                                                                                                                                                                                                                                                | 213 North Ingalls Stree                                                                                                                                           | et                                                                                       |  |  |  |  |  |
| City/Township, State, Zip Code                                                                                                                                                                                                                                                                                                                                                                                                                                                                                                                                                                                                                                                                                                                                                                                                                                                                                                                                                                                                                                                                                                                                                                                                                                                                                                                                                                                                                                                                                                                                                                                                                                                                                                                                                                                                                                                                                                                                                                                                                                                                                                |                                                                                                                                                                   |                                                                                          |  |  |  |  |  |
| County                                                                                                                                                                                                                                                                                                                                                                                                                                                                                                                                                                                                                                                                                                                                                                                                                                                                                                                                                                                                                                                                                                                                                                                                                                                                                                                                                                                                                                                                                                                                                                                                                                                                                                                                                                                                                                                                                                                                                                                                                                                                                                                        | Washtenaw County                                                                                                                                                  |                                                                                          |  |  |  |  |  |
| Assessor's Parcel #                                                                                                                                                                                                                                                                                                                                                                                                                                                                                                                                                                                                                                                                                                                                                                                                                                                                                                                                                                                                                                                                                                                                                                                                                                                                                                                                                                                                                                                                                                                                                                                                                                                                                                                                                                                                                                                                                                                                                                                                                                                                                                           | 09-09-28-207-007                                                                                                                                                  |                                                                                          |  |  |  |  |  |
| Latitude/Longitude (to the 6th de                                                                                                                                                                                                                                                                                                                                                                                                                                                                                                                                                                                                                                                                                                                                                                                                                                                                                                                                                                                                                                                                                                                                                                                                                                                                                                                                                                                                                                                                                                                                                                                                                                                                                                                                                                                                                                                                                                                                                                                                                                                                                             | ecimal point) Lat:42.28                                                                                                                                           | 2833169 Long: -83.7440440                                                                |  |  |  |  |  |
| Ownership Private                                                                                                                                                                                                                                                                                                                                                                                                                                                                                                                                                                                                                                                                                                                                                                                                                                                                                                                                                                                                                                                                                                                                                                                                                                                                                                                                                                                                                                                                                                                                                                                                                                                                                                                                                                                                                                                                                                                                                                                                                                                                                                             |                                                                                                                                                                   | Public-State Public-Federal Multiple                                                     |  |  |  |  |  |
| Property Type                                                                                                                                                                                                                                                                                                                                                                                                                                                                                                                                                                                                                                                                                                                                                                                                                                                                                                                                                                                                                                                                                                                                                                                                                                                                                                                                                                                                                                                                                                                                                                                                                                                                                                                                                                                                                                                                                                                                                                                                                                                                                                                 | (Ins                                                                                                                                                              | sert primary photograph below.)                                                          |  |  |  |  |  |
| Building ⊠ select sub-type bel Commercial □                                                                                                                                                                                                                                                                                                                                                                                                                                                                                                                                                                                                                                                                                                                                                                                                                                                                                                                                                                                                                                                                                                                                                                                                                                                                                                                                                                                                                                                                                                                                                                                                                                                                                                                                                                                                                                                                                                                                                                                                                                                                                   | low Structure                                                                                                                                                     |                                                                                          |  |  |  |  |  |
| Residential 🖂                                                                                                                                                                                                                                                                                                                                                                                                                                                                                                                                                                                                                                                                                                                                                                                                                                                                                                                                                                                                                                                                                                                                                                                                                                                                                                                                                                                                                                                                                                                                                                                                                                                                                                                                                                                                                                                                                                                                                                                                                                                                                                                 | Object                                                                                                                                                            |                                                                                          |  |  |  |  |  |
| Industrial                                                                                                                                                                                                                                                                                                                                                                                                                                                                                                                                                                                                                                                                                                                                                                                                                                                                                                                                                                                                                                                                                                                                                                                                                                                                                                                                                                                                                                                                                                                                                                                                                                                                                                                                                                                                                                                                                                                                                                                                                                                                                                                    | ,                                                                                                                                                                 |                                                                                          |  |  |  |  |  |
| Other                                                                                                                                                                                                                                                                                                                                                                                                                                                                                                                                                                                                                                                                                                                                                                                                                                                                                                                                                                                                                                                                                                                                                                                                                                                                                                                                                                                                                                                                                                                                                                                                                                                                                                                                                                                                                                                                                                                                                                                                                                                                                                                         |                                                                                                                                                                   |                                                                                          |  |  |  |  |  |
| Architectural Information                                                                                                                                                                                                                                                                                                                                                                                                                                                                                                                                                                                                                                                                                                                                                                                                                                                                                                                                                                                                                                                                                                                                                                                                                                                                                                                                                                                                                                                                                                                                                                                                                                                                                                                                                                                                                                                                                                                                                                                                                                                                                                     |                                                                                                                                                                   |                                                                                          |  |  |  |  |  |
| Construction Date 1896                                                                                                                                                                                                                                                                                                                                                                                                                                                                                                                                                                                                                                                                                                                                                                                                                                                                                                                                                                                                                                                                                                                                                                                                                                                                                                                                                                                                                                                                                                                                                                                                                                                                                                                                                                                                                                                                                                                                                                                                                                                                                                        |                                                                                                                                                                   |                                                                                          |  |  |  |  |  |
|                                                                                                                                                                                                                                                                                                                                                                                                                                                                                                                                                                                                                                                                                                                                                                                                                                                                                                                                                                                                                                                                                                                                                                                                                                                                                                                                                                                                                                                                                                                                                                                                                                                                                                                                                                                                                                                                                                                                                                                                                                                                                                                               | n Anne                                                                                                                                                            |                                                                                          |  |  |  |  |  |
| Building Form Rectili                                                                                                                                                                                                                                                                                                                                                                                                                                                                                                                                                                                                                                                                                                                                                                                                                                                                                                                                                                                                                                                                                                                                                                                                                                                                                                                                                                                                                                                                                                                                                                                                                                                                                                                                                                                                                                                                                                                                                                                                                                                                                                         |                                                                                                                                                                   |                                                                                          |  |  |  |  |  |
|                                                                                                                                                                                                                                                                                                                                                                                                                                                                                                                                                                                                                                                                                                                                                                                                                                                                                                                                                                                                                                                                                                                                                                                                                                                                                                                                                                                                                                                                                                                                                                                                                                                                                                                                                                                                                                                                                                                                                                                                                                                                                                                               | s-gable                                                                                                                                                           |                                                                                          |  |  |  |  |  |
|                                                                                                                                                                                                                                                                                                                                                                                                                                                                                                                                                                                                                                                                                                                                                                                                                                                                                                                                                                                                                                                                                                                                                                                                                                                                                                                                                                                                                                                                                                                                                                                                                                                                                                                                                                                                                                                                                                                                                                                                                                                                                                                               | alt shingle                                                                                                                                                       |                                                                                          |  |  |  |  |  |
|                                                                                                                                                                                                                                                                                                                                                                                                                                                                                                                                                                                                                                                                                                                                                                                                                                                                                                                                                                                                                                                                                                                                                                                                                                                                                                                                                                                                                                                                                                                                                                                                                                                                                                                                                                                                                                                                                                                                                                                                                                                                                                                               | oard siding                                                                                                                                                       |                                                                                          |  |  |  |  |  |
|                                                                                                                                                                                                                                                                                                                                                                                                                                                                                                                                                                                                                                                                                                                                                                                                                                                                                                                                                                                                                                                                                                                                                                                                                                                                                                                                                                                                                                                                                                                                                                                                                                                                                                                                                                                                                                                                                                                                                                                                                                                                                                                               | tone block                                                                                                                                                        |                                                                                          |  |  |  |  |  |
|                                                                                                                                                                                                                                                                                                                                                                                                                                                                                                                                                                                                                                                                                                                                                                                                                                                                                                                                                                                                                                                                                                                                                                                                                                                                                                                                                                                                                                                                                                                                                                                                                                                                                                                                                                                                                                                                                                                                                                                                                                                                                                                               | and vinyl                                                                                                                                                         |                                                                                          |  |  |  |  |  |
|                                                                                                                                                                                                                                                                                                                                                                                                                                                                                                                                                                                                                                                                                                                                                                                                                                                                                                                                                                                                                                                                                                                                                                                                                                                                                                                                                                                                                                                                                                                                                                                                                                                                                                                                                                                                                                                                                                                                                                                                                                                                                                                               | over-one, six-over-six,                                                                                                                                           |                                                                                          |  |  |  |  |  |
|                                                                                                                                                                                                                                                                                                                                                                                                                                                                                                                                                                                                                                                                                                                                                                                                                                                                                                                                                                                                                                                                                                                                                                                                                                                                                                                                                                                                                                                                                                                                                                                                                                                                                                                                                                                                                                                                                                                                                                                                                                                                                                                               | nent, glass block                                                                                                                                                 |                                                                                          |  |  |  |  |  |
| Outbuildings Yes                                                                                                                                                                                                                                                                                                                                                                                                                                                                                                                                                                                                                                                                                                                                                                                                                                                                                                                                                                                                                                                                                                                                                                                                                                                                                                                                                                                                                                                                                                                                                                                                                                                                                                                                                                                                                                                                                                                                                                                                                                                                                                              | No ⊠                                                                                                                                                              |                                                                                          |  |  |  |  |  |
| Number/Type:                                                                                                                                                                                                                                                                                                                                                                                                                                                                                                                                                                                                                                                                                                                                                                                                                                                                                                                                                                                                                                                                                                                                                                                                                                                                                                                                                                                                                                                                                                                                                                                                                                                                                                                                                                                                                                                                                                                                                                                                                                                                                                                  |                                                                                                                                                                   |                                                                                          |  |  |  |  |  |
| Eligibility                                                                                                                                                                                                                                                                                                                                                                                                                                                                                                                                                                                                                                                                                                                                                                                                                                                                                                                                                                                                                                                                                                                                                                                                                                                                                                                                                                                                                                                                                                                                                                                                                                                                                                                                                                                                                                                                                                                                                                                                                                                                                                                   |                                                                                                                                                                   |                                                                                          |  |  |  |  |  |
| Individually Criterion A                                                                                                                                                                                                                                                                                                                                                                                                                                                                                                                                                                                                                                                                                                                                                                                                                                                                                                                                                                                                                                                                                                                                                                                                                                                                                                                                                                                                                                                                                                                                                                                                                                                                                                                                                                                                                                                                                                                                                                                                                                                                                                      | Criterion B                                                                                                                                                       | Criterion C Criterion D                                                                  |  |  |  |  |  |
| Eligible                                                                                                                                                                                                                                                                                                                                                                                                                                                                                                                                                                                                                                                                                                                                                                                                                                                                                                                                                                                                                                                                                                                                                                                                                                                                                                                                                                                                                                                                                                                                                                                                                                                                                                                                                                                                                                                                                                                                                                                                                                                                                                                      | Citterion B                                                                                                                                                       | Citterion C Citterion D                                                                  |  |  |  |  |  |
| Criteria Considerations:                                                                                                                                                                                                                                                                                                                                                                                                                                                                                                                                                                                                                                                                                                                                                                                                                                                                                                                                                                                                                                                                                                                                                                                                                                                                                                                                                                                                                                                                                                                                                                                                                                                                                                                                                                                                                                                                                                                                                                                                                                                                                                      | a. □ b. □ c. □                                                                                                                                                    |                                                                                          |  |  |  |  |  |
| Component of Contributing t                                                                                                                                                                                                                                                                                                                                                                                                                                                                                                                                                                                                                                                                                                                                                                                                                                                                                                                                                                                                                                                                                                                                                                                                                                                                                                                                                                                                                                                                                                                                                                                                                                                                                                                                                                                                                                                                                                                                                                                                                                                                                                   |                                                                                                                                                                   | Historic District                                                                        |  |  |  |  |  |
| _ · _ · ·                                                                                                                                                                                                                                                                                                                                                                                                                                                                                                                                                                                                                                                                                                                                                                                                                                                                                                                                                                                                                                                                                                                                                                                                                                                                                                                                                                                                                                                                                                                                                                                                                                                                                                                                                                                                                                                                                                                                                                                                                                                                                                                     |                                                                                                                                                                   | Name: Old Fourth                                                                         |  |  |  |  |  |
| I A HISTORIC   CUSTRICT   Y                                                                                                                                                                                                                                                                                                                                                                                                                                                                                                                                                                                                                                                                                                                                                                                                                                                                                                                                                                                                                                                                                                                                                                                                                                                                                                                                                                                                                                                                                                                                                                                                                                                                                                                                                                                                                                                                                                                                                                                                                                                                                                   | to a dietrict                                                                                                                                                     |                                                                                          |  |  |  |  |  |
| a Historic district                                                                                                                                                                                                                                                                                                                                                                                                                                                                                                                                                                                                                                                                                                                                                                                                                                                                                                                                                                                                                                                                                                                                                                                                                                                                                                                                                                                                                                                                                                                                                                                                                                                                                                                                                                                                                                                                                                                                                                                                                                                                                                           | to a district                                                                                                                                                     |                                                                                          |  |  |  |  |  |
| District                                                                                                                                                                                                                                                                                                                                                                                                                                                                                                                                                                                                                                                                                                                                                                                                                                                                                                                                                                                                                                                                                                                                                                                                                                                                                                                                                                                                                                                                                                                                                                                                                                                                                                                                                                                                                                                                                                                                                                                                                                                                                                                      | to a district [                                                                                                                                                   | Ward                                                                                     |  |  |  |  |  |
| District Not Eligible                                                                                                                                                                                                                                                                                                                                                                                                                                                                                                                                                                                                                                                                                                                                                                                                                                                                                                                                                                                                                                                                                                                                                                                                                                                                                                                                                                                                                                                                                                                                                                                                                                                                                                                                                                                                                                                                                                                                                                                                                                                                                                         | to a district                                                                                                                                                     |                                                                                          |  |  |  |  |  |
| District Not Eligible  Area(s) of Significance                                                                                                                                                                                                                                                                                                                                                                                                                                                                                                                                                                                                                                                                                                                                                                                                                                                                                                                                                                                                                                                                                                                                                                                                                                                                                                                                                                                                                                                                                                                                                                                                                                                                                                                                                                                                                                                                                                                                                                                                                                                                                |                                                                                                                                                                   |                                                                                          |  |  |  |  |  |
| District Not Eligible  Area(s) of Significance Period(s) of Significance                                                                                                                                                                                                                                                                                                                                                                                                                                                                                                                                                                                                                                                                                                                                                                                                                                                                                                                                                                                                                                                                                                                                                                                                                                                                                                                                                                                                                                                                                                                                                                                                                                                                                                                                                                                                                                                                                                                                                                                                                                                      | 1824-1944                                                                                                                                                         | Ward                                                                                     |  |  |  |  |  |
| District Not Eligible  Area(s) of Significance Period(s) of Significance Integrity – Does the property po                                                                                                                                                                                                                                                                                                                                                                                                                                                                                                                                                                                                                                                                                                                                                                                                                                                                                                                                                                                                                                                                                                                                                                                                                                                                                                                                                                                                                                                                                                                                                                                                                                                                                                                                                                                                                                                                                                                                                                                                                     | 1824-1944<br>ossess integrity in all or so                                                                                                                        | ome of the 7 aspects?                                                                    |  |  |  |  |  |
| District Not Eligible  Area(s) of Significance Period(s) of Significance Integrity – Does the property po                                                                                                                                                                                                                                                                                                                                                                                                                                                                                                                                                                                                                                                                                                                                                                                                                                                                                                                                                                                                                                                                                                                                                                                                                                                                                                                                                                                                                                                                                                                                                                                                                                                                                                                                                                                                                                                                                                                                                                                                                     | 1824-1944  bssess integrity in all or so  Materials                                                                                                               | ome of the 7 aspects?  nship  Setting  Feeling  Association                              |  |  |  |  |  |
| District  Not Eligible   Area(s) of Significance  Period(s) of Significance  Integrity – Does the property portion   Location   Design   Design   Design   Design   Design   Design   Design   Design   Design   Design  Design  Design  Design  Design  Design  Design  Design  Design  Design  Design  Design  Design  Design  Design  Design  Design  Design  Design  Design  Design  Design  Design  Design  Design  Design  Design  Design  Design  Design  Design  Design  Design  Design  Design  Design  Design  Design  Design  Design  Design  Design  Design  Design  Design  Design  Design  Design  Design  Design  Design  Design  Design  Design  Design  Design  Design  Design  Design  Design  Design  Design  Design  Design  Design  Design  Design  Design  Design  Design  Design  Design  Design  Design  Design  Design  Design  Design  Design  Design  Design  Design  Design  Design  Design  Design  Design  Design  Design  Design  Design  Design  Design  Design  Design  Design  Design  Design  Design  Design  Design  Design  Design  Design  Design  Design  Design  Design  Design  Design  Design  Design  Design  Design  Design  Design  Design  Design  Design  Design  Design  Design  Design  Design  Design  Design  Design  Design  Design  Design  Design  Design  Design  Design  Design  Design  Design  Design  Design  Design  Design  Design  Design  Design  Design  Design  Design  Design  Design  Design  Design  Design  Design  Design  Design  Design  Design  Design  Design  Design  Design  Design  Design  Design  Design  Design  Design  Design  Design  Design  Design  Design  Design  Design  Design  Design  Design  Design  Design  Design  Design  Design  Design  Design  Design  Design  Design  Design  Design  Design  Design  Design  Design  Design  Design  Design  Design  Design  Design  Design  Design  Design  Design  Design  Design  Design  Design  Design  Design  Design  Design  Design  Design  Design  Design  Design  Design  Design  Design  Design  Design  Design  Design  Design  Design  Design  Design  Design  Design  Desi | 1824-1944<br>ossess integrity in all or so                                                                                                                        | ome of the 7 aspects?  nship  Setting  Feeling  Association                              |  |  |  |  |  |
| District  Not Eligible □  Area(s) of Significance  Period(s) of Significance  Integrity – Does the property portion □  Location □  Design □                                                                                                                                                                                                                                                                                                                                                                                                                                                                                                                                                                                                                                                                                                                                                                                                                                                                                                                                                                                                                                                                                                                                                                                                                                                                                                                                                                                                                                                                                                                                                                                                                                                                                                                                                                                                                                                                                                                                                                                   | 1824-1944  bssess integrity in all or so  Materials                                                                                                               | ome of the 7 aspects?  nship  Setting  Feeling  Association                              |  |  |  |  |  |
| District  Not Eligible   Area(s) of Significance  Period(s) of Significance  Integrity – Does the property portion   Location   Design   General Integrity:  Historic Name                                                                                                                                                                                                                                                                                                                                                                                                                                                                                                                                                                                                                                                                                                                                                                                                                                                                                                                                                                                                                                                                                                                                                                                                                                                                                                                                                                                                                                                                                                                                                                                                                                                                                                                                                                                                                                                                                                                                                    | 1824-1944  bssess integrity in all or so  Materials                                                                                                               | ome of the 7 aspects?  nship  Setting  Feeling  Association                              |  |  |  |  |  |
| District  Not Eligible   Area(s) of Significance  Period(s) of Significance  Integrity – Does the property portion   Location   Design   General Integrity:  Historic Name                                                                                                                                                                                                                                                                                                                                                                                                                                                                                                                                                                                                                                                                                                                                                                                                                                                                                                                                                                                                                                                                                                                                                                                                                                                                                                                                                                                                                                                                                                                                                                                                                                                                                                                                                                                                                                                                                                                                                    | 1824-1944  Dessess integrity in all or so Materials Workman Intact Altered                                                                                        | ome of the 7 aspects?  nship  Setting  Feeling  Association                              |  |  |  |  |  |
| District Not Eligible  Area(s) of Significance Period(s) of Significance Integrity – Does the property portion  Design  General Integrity: Historic Name Current/Common Name Historic/Original Owner                                                                                                                                                                                                                                                                                                                                                                                                                                                                                                                                                                                                                                                                                                                                                                                                                                                                                                                                                                                                                                                                                                                                                                                                                                                                                                                                                                                                                                                                                                                                                                                                                                                                                                                                                                                                                                                                                                                          | 1824-1944  Dessess integrity in all or so Materials Workman Intact Altered                                                                                        | ome of the 7 aspects?  nship  Setting  Feeling  Association  Date(s):                    |  |  |  |  |  |
| District Not Eligible  Area(s) of Significance Period(s) of Significance Integrity – Does the property portion  Location  Design  General Integrity: Historic Name Current/Common Name Historic/Original Owner Historic Building Use                                                                                                                                                                                                                                                                                                                                                                                                                                                                                                                                                                                                                                                                                                                                                                                                                                                                                                                                                                                                                                                                                                                                                                                                                                                                                                                                                                                                                                                                                                                                                                                                                                                                                                                                                                                                                                                                                          | 1824-1944  Dessess integrity in all or so Materials Workmar Intact Altered  213 North Ingalls Street  Domestic/Single Dwelling                                    | ome of the 7 aspects?  nship  Setting  Association  Date(s):                             |  |  |  |  |  |
| District Not Eligible  Area(s) of Significance Period(s) of Significance Integrity – Does the property portion  Cocation  Design  General Integrity: Historic Name Current/Common Name Historic/Original Owner Historic Building Use Current Building Use                                                                                                                                                                                                                                                                                                                                                                                                                                                                                                                                                                                                                                                                                                                                                                                                                                                                                                                                                                                                                                                                                                                                                                                                                                                                                                                                                                                                                                                                                                                                                                                                                                                                                                                                                                                                                                                                     | 1824-1944 Dissess integrity in all or so Materials Workmar Intact Altered  213 North Ingalls Street                                                               | ome of the 7 aspects?  nship  Setting  Association  Date(s):                             |  |  |  |  |  |
| District Not Eligible  Area(s) of Significance Period(s) of Significance Integrity – Does the property portion  Cocation  Design  General Integrity: Historic Name Current/Common Name Historic/Original Owner Historic Building Use Current Building Use Architect/Engineer/Designer                                                                                                                                                                                                                                                                                                                                                                                                                                                                                                                                                                                                                                                                                                                                                                                                                                                                                                                                                                                                                                                                                                                                                                                                                                                                                                                                                                                                                                                                                                                                                                                                                                                                                                                                                                                                                                         | 1824-1944  Dessess integrity in all or so Materials Workmar Intact Altered  213 North Ingalls Street  Domestic/Single Dwelling                                    | ome of the 7 aspects?  nship  Setting  Feeling  Association  Date(s):                    |  |  |  |  |  |
| District Not Eligible  Area(s) of Significance Period(s) of Significance Integrity – Does the property portocation  Design  General Integrity: Historic Name Current/Common Name Historic/Original Owner Historic Building Use Current Building Use                                                                                                                                                                                                                                                                                                                                                                                                                                                                                                                                                                                                                                                                                                                                                                                                                                                                                                                                                                                                                                                                                                                                                                                                                                                                                                                                                                                                                                                                                                                                                                                                                                                                                                                                                                                                                                                                           | 1824-1944  Dessess integrity in all or so Materials Workmar Intact Altered  213 North Ingalls Street  Domestic/Single Dwelling                                    | ome of the 7 aspects?  nship  Setting  Feeling  Association  Date(s):                    |  |  |  |  |  |
| District Not Eligible  Area(s) of Significance Period(s) of Significance Integrity – Does the property por Location  Design  General Integrity: Historic Name Current/Common Name Historic/Original Owner Historic Building Use Current Building Use Architect/Engineer/Designer Builder/Contractor                                                                                                                                                                                                                                                                                                                                                                                                                                                                                                                                                                                                                                                                                                                                                                                                                                                                                                                                                                                                                                                                                                                                                                                                                                                                                                                                                                                                                                                                                                                                                                                                                                                                                                                                                                                                                           | 1824-1944 Dessess integrity in all or so Materials Workman Intact Materials Street  213 North Ingalls Street  Domestic/Single Dwelling Domestic/Multiple Dwelling | ome of the 7 aspects? nship ☑ Setting ☑ Feeling ☑ Association ☑ ☐ Moved ☐ Date(s):       |  |  |  |  |  |
| District Not Eligible  Area(s) of Significance Period(s) of Significance Integrity – Does the property portion  Cocation Design  General Integrity: Historic Name Current/Common Name Historic/Original Owner Historic Building Use Current Building Use Architect/Engineer/Designer                                                                                                                                                                                                                                                                                                                                                                                                                                                                                                                                                                                                                                                                                                                                                                                                                                                                                                                                                                                                                                                                                                                                                                                                                                                                                                                                                                                                                                                                                                                                                                                                                                                                                                                                                                                                                                          | 1824-1944 Dessess integrity in all or so Materials Workmar Intact Materials Street  213 North Ingalls Street  Domestic/Single Dwelling Domestic/Multiple Dwelling | ome of the 7 aspects?  nship  Setting  Association  Date(s):                             |  |  |  |  |  |
| District Not Eligible  Area(s) of Significance Period(s) of Significance Integrity – Does the property por Location  Design  General Integrity: Historic Name Current/Common Name Historic/Original Owner Historic Building Use Current Building Use Architect/Engineer/Designer Builder/Contractor                                                                                                                                                                                                                                                                                                                                                                                                                                                                                                                                                                                                                                                                                                                                                                                                                                                                                                                                                                                                                                                                                                                                                                                                                                                                                                                                                                                                                                                                                                                                                                                                                                                                                                                                                                                                                           | 1824-1944 Dessess integrity in all or so Materials Workman Intact Materials Street  213 North Ingalls Street  Domestic/Single Dwelling Domestic/Multiple Dwelling | ome of the 7 aspects? nship ☑ Setting ☑ Feeling ☑ Association ☑ ☐ Moved ☐ Date(s):       |  |  |  |  |  |
| District Not Eligible  Area(s) of Significance Period(s) of Significance Integrity – Does the property portocation  Design  General Integrity: Historic Name Current/Common Name Historic/Original Owner Historic Building Use Current Building Use Architect/Engineer/Designer Builder/Contractor  Survey Date 11/14/2023                                                                                                                                                                                                                                                                                                                                                                                                                                                                                                                                                                                                                                                                                                                                                                                                                                                                                                                                                                                                                                                                                                                                                                                                                                                                                                                                                                                                                                                                                                                                                                                                                                                                                                                                                                                                    | 1824-1944 Dessess integrity in all or so Materials Workman Intact Materials Street  213 North Ingalls Street  Domestic/Single Dwelling Domestic/Multiple Dwelling | ome of the 7 aspects? nship ☑ Setting ☑ Feeling ☑ Association ☑ ☐ Moved ☐ Date(s):  □ ng |  |  |  |  |  |