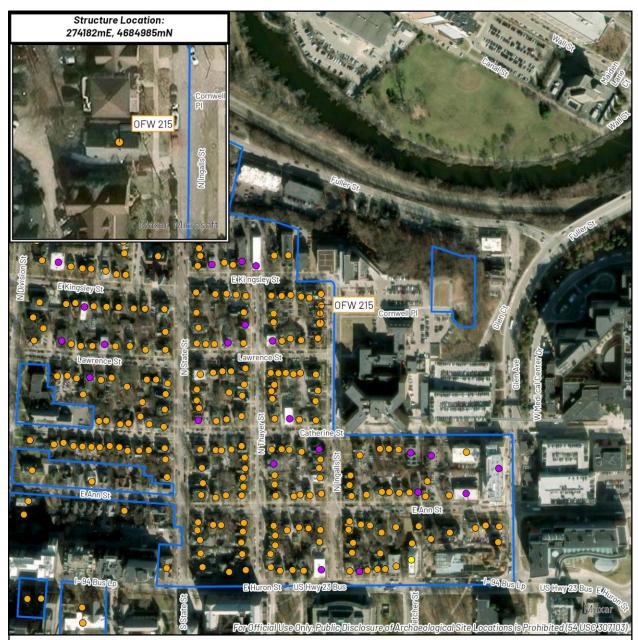

## **Michigan SHPO Architectural Properties Identification Form**Property Overview and Location

| Street Address                                                                                                                                                                                                                                                                                                                                                                                                                                                                                                                                                                                                                                                                                                                                                                                                                                                                                                                                                                                                                                                                                                                                                                                                                                                                                                                                                                                                                                                                                                                                                                                                                                                                                                                                                                                                                                                                                                                                                                                                                                                                                                                |                                                                                                                                                                   |                                                                                          |  |  |  |  |  |
|-------------------------------------------------------------------------------------------------------------------------------------------------------------------------------------------------------------------------------------------------------------------------------------------------------------------------------------------------------------------------------------------------------------------------------------------------------------------------------------------------------------------------------------------------------------------------------------------------------------------------------------------------------------------------------------------------------------------------------------------------------------------------------------------------------------------------------------------------------------------------------------------------------------------------------------------------------------------------------------------------------------------------------------------------------------------------------------------------------------------------------------------------------------------------------------------------------------------------------------------------------------------------------------------------------------------------------------------------------------------------------------------------------------------------------------------------------------------------------------------------------------------------------------------------------------------------------------------------------------------------------------------------------------------------------------------------------------------------------------------------------------------------------------------------------------------------------------------------------------------------------------------------------------------------------------------------------------------------------------------------------------------------------------------------------------------------------------------------------------------------------|-------------------------------------------------------------------------------------------------------------------------------------------------------------------|------------------------------------------------------------------------------------------|--|--|--|--|--|
| Oliger Addiess                                                                                                                                                                                                                                                                                                                                                                                                                                                                                                                                                                                                                                                                                                                                                                                                                                                                                                                                                                                                                                                                                                                                                                                                                                                                                                                                                                                                                                                                                                                                                                                                                                                                                                                                                                                                                                                                                                                                                                                                                                                                                                                | 213 North Ingalls Stree                                                                                                                                           | et                                                                                       |  |  |  |  |  |
| City/Township, State, Zip Code                                                                                                                                                                                                                                                                                                                                                                                                                                                                                                                                                                                                                                                                                                                                                                                                                                                                                                                                                                                                                                                                                                                                                                                                                                                                                                                                                                                                                                                                                                                                                                                                                                                                                                                                                                                                                                                                                                                                                                                                                                                                                                |                                                                                                                                                                   |                                                                                          |  |  |  |  |  |
| County                                                                                                                                                                                                                                                                                                                                                                                                                                                                                                                                                                                                                                                                                                                                                                                                                                                                                                                                                                                                                                                                                                                                                                                                                                                                                                                                                                                                                                                                                                                                                                                                                                                                                                                                                                                                                                                                                                                                                                                                                                                                                                                        | Washtenaw County                                                                                                                                                  |                                                                                          |  |  |  |  |  |
| Assessor's Parcel #                                                                                                                                                                                                                                                                                                                                                                                                                                                                                                                                                                                                                                                                                                                                                                                                                                                                                                                                                                                                                                                                                                                                                                                                                                                                                                                                                                                                                                                                                                                                                                                                                                                                                                                                                                                                                                                                                                                                                                                                                                                                                                           | 09-09-28-207-007                                                                                                                                                  |                                                                                          |  |  |  |  |  |
| Latitude/Longitude (to the 6th de                                                                                                                                                                                                                                                                                                                                                                                                                                                                                                                                                                                                                                                                                                                                                                                                                                                                                                                                                                                                                                                                                                                                                                                                                                                                                                                                                                                                                                                                                                                                                                                                                                                                                                                                                                                                                                                                                                                                                                                                                                                                                             | ecimal point) Lat:42.28                                                                                                                                           | 2833169 Long: -83.7440440                                                                |  |  |  |  |  |
| Ownership Private                                                                                                                                                                                                                                                                                                                                                                                                                                                                                                                                                                                                                                                                                                                                                                                                                                                                                                                                                                                                                                                                                                                                                                                                                                                                                                                                                                                                                                                                                                                                                                                                                                                                                                                                                                                                                                                                                                                                                                                                                                                                                                             |                                                                                                                                                                   | Public-State Public-Federal Multiple                                                     |  |  |  |  |  |
| Property Type                                                                                                                                                                                                                                                                                                                                                                                                                                                                                                                                                                                                                                                                                                                                                                                                                                                                                                                                                                                                                                                                                                                                                                                                                                                                                                                                                                                                                                                                                                                                                                                                                                                                                                                                                                                                                                                                                                                                                                                                                                                                                                                 | (Ins                                                                                                                                                              | sert primary photograph below.)                                                          |  |  |  |  |  |
| Building ⊠ select sub-type bel Commercial □                                                                                                                                                                                                                                                                                                                                                                                                                                                                                                                                                                                                                                                                                                                                                                                                                                                                                                                                                                                                                                                                                                                                                                                                                                                                                                                                                                                                                                                                                                                                                                                                                                                                                                                                                                                                                                                                                                                                                                                                                                                                                   | low Structure                                                                                                                                                     |                                                                                          |  |  |  |  |  |
| Residential 🖂                                                                                                                                                                                                                                                                                                                                                                                                                                                                                                                                                                                                                                                                                                                                                                                                                                                                                                                                                                                                                                                                                                                                                                                                                                                                                                                                                                                                                                                                                                                                                                                                                                                                                                                                                                                                                                                                                                                                                                                                                                                                                                                 | Object                                                                                                                                                            |                                                                                          |  |  |  |  |  |
| Industrial                                                                                                                                                                                                                                                                                                                                                                                                                                                                                                                                                                                                                                                                                                                                                                                                                                                                                                                                                                                                                                                                                                                                                                                                                                                                                                                                                                                                                                                                                                                                                                                                                                                                                                                                                                                                                                                                                                                                                                                                                                                                                                                    | ,                                                                                                                                                                 |                                                                                          |  |  |  |  |  |
| Other                                                                                                                                                                                                                                                                                                                                                                                                                                                                                                                                                                                                                                                                                                                                                                                                                                                                                                                                                                                                                                                                                                                                                                                                                                                                                                                                                                                                                                                                                                                                                                                                                                                                                                                                                                                                                                                                                                                                                                                                                                                                                                                         |                                                                                                                                                                   |                                                                                          |  |  |  |  |  |
| Architectural Information                                                                                                                                                                                                                                                                                                                                                                                                                                                                                                                                                                                                                                                                                                                                                                                                                                                                                                                                                                                                                                                                                                                                                                                                                                                                                                                                                                                                                                                                                                                                                                                                                                                                                                                                                                                                                                                                                                                                                                                                                                                                                                     |                                                                                                                                                                   |                                                                                          |  |  |  |  |  |
| Construction Date 1896                                                                                                                                                                                                                                                                                                                                                                                                                                                                                                                                                                                                                                                                                                                                                                                                                                                                                                                                                                                                                                                                                                                                                                                                                                                                                                                                                                                                                                                                                                                                                                                                                                                                                                                                                                                                                                                                                                                                                                                                                                                                                                        |                                                                                                                                                                   |                                                                                          |  |  |  |  |  |
|                                                                                                                                                                                                                                                                                                                                                                                                                                                                                                                                                                                                                                                                                                                                                                                                                                                                                                                                                                                                                                                                                                                                                                                                                                                                                                                                                                                                                                                                                                                                                                                                                                                                                                                                                                                                                                                                                                                                                                                                                                                                                                                               | n Anne                                                                                                                                                            |                                                                                          |  |  |  |  |  |
| Building Form Rectili                                                                                                                                                                                                                                                                                                                                                                                                                                                                                                                                                                                                                                                                                                                                                                                                                                                                                                                                                                                                                                                                                                                                                                                                                                                                                                                                                                                                                                                                                                                                                                                                                                                                                                                                                                                                                                                                                                                                                                                                                                                                                                         |                                                                                                                                                                   |                                                                                          |  |  |  |  |  |
|                                                                                                                                                                                                                                                                                                                                                                                                                                                                                                                                                                                                                                                                                                                                                                                                                                                                                                                                                                                                                                                                                                                                                                                                                                                                                                                                                                                                                                                                                                                                                                                                                                                                                                                                                                                                                                                                                                                                                                                                                                                                                                                               | s-gable                                                                                                                                                           |                                                                                          |  |  |  |  |  |
|                                                                                                                                                                                                                                                                                                                                                                                                                                                                                                                                                                                                                                                                                                                                                                                                                                                                                                                                                                                                                                                                                                                                                                                                                                                                                                                                                                                                                                                                                                                                                                                                                                                                                                                                                                                                                                                                                                                                                                                                                                                                                                                               | alt shingle                                                                                                                                                       |                                                                                          |  |  |  |  |  |
|                                                                                                                                                                                                                                                                                                                                                                                                                                                                                                                                                                                                                                                                                                                                                                                                                                                                                                                                                                                                                                                                                                                                                                                                                                                                                                                                                                                                                                                                                                                                                                                                                                                                                                                                                                                                                                                                                                                                                                                                                                                                                                                               | oard siding                                                                                                                                                       |                                                                                          |  |  |  |  |  |
|                                                                                                                                                                                                                                                                                                                                                                                                                                                                                                                                                                                                                                                                                                                                                                                                                                                                                                                                                                                                                                                                                                                                                                                                                                                                                                                                                                                                                                                                                                                                                                                                                                                                                                                                                                                                                                                                                                                                                                                                                                                                                                                               | tone block                                                                                                                                                        |                                                                                          |  |  |  |  |  |
|                                                                                                                                                                                                                                                                                                                                                                                                                                                                                                                                                                                                                                                                                                                                                                                                                                                                                                                                                                                                                                                                                                                                                                                                                                                                                                                                                                                                                                                                                                                                                                                                                                                                                                                                                                                                                                                                                                                                                                                                                                                                                                                               | and vinyl                                                                                                                                                         |                                                                                          |  |  |  |  |  |
|                                                                                                                                                                                                                                                                                                                                                                                                                                                                                                                                                                                                                                                                                                                                                                                                                                                                                                                                                                                                                                                                                                                                                                                                                                                                                                                                                                                                                                                                                                                                                                                                                                                                                                                                                                                                                                                                                                                                                                                                                                                                                                                               | over-one, six-over-six,                                                                                                                                           |                                                                                          |  |  |  |  |  |
|                                                                                                                                                                                                                                                                                                                                                                                                                                                                                                                                                                                                                                                                                                                                                                                                                                                                                                                                                                                                                                                                                                                                                                                                                                                                                                                                                                                                                                                                                                                                                                                                                                                                                                                                                                                                                                                                                                                                                                                                                                                                                                                               | nent, glass block                                                                                                                                                 |                                                                                          |  |  |  |  |  |
| Outbuildings Yes                                                                                                                                                                                                                                                                                                                                                                                                                                                                                                                                                                                                                                                                                                                                                                                                                                                                                                                                                                                                                                                                                                                                                                                                                                                                                                                                                                                                                                                                                                                                                                                                                                                                                                                                                                                                                                                                                                                                                                                                                                                                                                              | No ⊠                                                                                                                                                              |                                                                                          |  |  |  |  |  |
| Number/Type:                                                                                                                                                                                                                                                                                                                                                                                                                                                                                                                                                                                                                                                                                                                                                                                                                                                                                                                                                                                                                                                                                                                                                                                                                                                                                                                                                                                                                                                                                                                                                                                                                                                                                                                                                                                                                                                                                                                                                                                                                                                                                                                  |                                                                                                                                                                   |                                                                                          |  |  |  |  |  |
| Eligibility                                                                                                                                                                                                                                                                                                                                                                                                                                                                                                                                                                                                                                                                                                                                                                                                                                                                                                                                                                                                                                                                                                                                                                                                                                                                                                                                                                                                                                                                                                                                                                                                                                                                                                                                                                                                                                                                                                                                                                                                                                                                                                                   |                                                                                                                                                                   |                                                                                          |  |  |  |  |  |
| Individually Criterion A                                                                                                                                                                                                                                                                                                                                                                                                                                                                                                                                                                                                                                                                                                                                                                                                                                                                                                                                                                                                                                                                                                                                                                                                                                                                                                                                                                                                                                                                                                                                                                                                                                                                                                                                                                                                                                                                                                                                                                                                                                                                                                      | Criterion B                                                                                                                                                       | Criterion C Criterion D                                                                  |  |  |  |  |  |
| Eligible                                                                                                                                                                                                                                                                                                                                                                                                                                                                                                                                                                                                                                                                                                                                                                                                                                                                                                                                                                                                                                                                                                                                                                                                                                                                                                                                                                                                                                                                                                                                                                                                                                                                                                                                                                                                                                                                                                                                                                                                                                                                                                                      | Citterion B                                                                                                                                                       | Citterion C Citterion D                                                                  |  |  |  |  |  |
| Criteria Considerations:                                                                                                                                                                                                                                                                                                                                                                                                                                                                                                                                                                                                                                                                                                                                                                                                                                                                                                                                                                                                                                                                                                                                                                                                                                                                                                                                                                                                                                                                                                                                                                                                                                                                                                                                                                                                                                                                                                                                                                                                                                                                                                      | a. □ b. □ c. □                                                                                                                                                    |                                                                                          |  |  |  |  |  |
| Component of Contributing t                                                                                                                                                                                                                                                                                                                                                                                                                                                                                                                                                                                                                                                                                                                                                                                                                                                                                                                                                                                                                                                                                                                                                                                                                                                                                                                                                                                                                                                                                                                                                                                                                                                                                                                                                                                                                                                                                                                                                                                                                                                                                                   |                                                                                                                                                                   | Historic District                                                                        |  |  |  |  |  |
| _ · _ · ·                                                                                                                                                                                                                                                                                                                                                                                                                                                                                                                                                                                                                                                                                                                                                                                                                                                                                                                                                                                                                                                                                                                                                                                                                                                                                                                                                                                                                                                                                                                                                                                                                                                                                                                                                                                                                                                                                                                                                                                                                                                                                                                     |                                                                                                                                                                   | Name: Old Fourth                                                                         |  |  |  |  |  |
| I A HISTORIC   CUSTRICT   Y                                                                                                                                                                                                                                                                                                                                                                                                                                                                                                                                                                                                                                                                                                                                                                                                                                                                                                                                                                                                                                                                                                                                                                                                                                                                                                                                                                                                                                                                                                                                                                                                                                                                                                                                                                                                                                                                                                                                                                                                                                                                                                   | to a dietrict                                                                                                                                                     |                                                                                          |  |  |  |  |  |
| a Historic district                                                                                                                                                                                                                                                                                                                                                                                                                                                                                                                                                                                                                                                                                                                                                                                                                                                                                                                                                                                                                                                                                                                                                                                                                                                                                                                                                                                                                                                                                                                                                                                                                                                                                                                                                                                                                                                                                                                                                                                                                                                                                                           | to a district                                                                                                                                                     |                                                                                          |  |  |  |  |  |
| District                                                                                                                                                                                                                                                                                                                                                                                                                                                                                                                                                                                                                                                                                                                                                                                                                                                                                                                                                                                                                                                                                                                                                                                                                                                                                                                                                                                                                                                                                                                                                                                                                                                                                                                                                                                                                                                                                                                                                                                                                                                                                                                      | to a district [                                                                                                                                                   | Ward                                                                                     |  |  |  |  |  |
| District Not Eligible                                                                                                                                                                                                                                                                                                                                                                                                                                                                                                                                                                                                                                                                                                                                                                                                                                                                                                                                                                                                                                                                                                                                                                                                                                                                                                                                                                                                                                                                                                                                                                                                                                                                                                                                                                                                                                                                                                                                                                                                                                                                                                         | to a district                                                                                                                                                     |                                                                                          |  |  |  |  |  |
| District Not Eligible  Area(s) of Significance                                                                                                                                                                                                                                                                                                                                                                                                                                                                                                                                                                                                                                                                                                                                                                                                                                                                                                                                                                                                                                                                                                                                                                                                                                                                                                                                                                                                                                                                                                                                                                                                                                                                                                                                                                                                                                                                                                                                                                                                                                                                                |                                                                                                                                                                   |                                                                                          |  |  |  |  |  |
| District Not Eligible  Area(s) of Significance Period(s) of Significance                                                                                                                                                                                                                                                                                                                                                                                                                                                                                                                                                                                                                                                                                                                                                                                                                                                                                                                                                                                                                                                                                                                                                                                                                                                                                                                                                                                                                                                                                                                                                                                                                                                                                                                                                                                                                                                                                                                                                                                                                                                      | 1824-1944                                                                                                                                                         | Ward                                                                                     |  |  |  |  |  |
| District Not Eligible  Area(s) of Significance Period(s) of Significance Integrity – Does the property po                                                                                                                                                                                                                                                                                                                                                                                                                                                                                                                                                                                                                                                                                                                                                                                                                                                                                                                                                                                                                                                                                                                                                                                                                                                                                                                                                                                                                                                                                                                                                                                                                                                                                                                                                                                                                                                                                                                                                                                                                     | 1824-1944<br>ossess integrity in all or so                                                                                                                        | ome of the 7 aspects?                                                                    |  |  |  |  |  |
| District Not Eligible  Area(s) of Significance Period(s) of Significance Integrity – Does the property po                                                                                                                                                                                                                                                                                                                                                                                                                                                                                                                                                                                                                                                                                                                                                                                                                                                                                                                                                                                                                                                                                                                                                                                                                                                                                                                                                                                                                                                                                                                                                                                                                                                                                                                                                                                                                                                                                                                                                                                                                     | 1824-1944  bssess integrity in all or so  Materials                                                                                                               | ome of the 7 aspects?  nship  Setting  Feeling  Association                              |  |  |  |  |  |
| District  Not Eligible   Area(s) of Significance  Period(s) of Significance  Integrity – Does the property portion   Location   Design   Design   Design   Design   Design   Design   Design   Design   Design   Design  Design  Design  Design  Design  Design  Design  Design  Design  Design  Design  Design  Design  Design  Design  Design  Design  Design  Design  Design  Design  Design  Design  Design  Design  Design  Design  Design  Design  Design  Design  Design  Design  Design  Design  Design  Design  Design  Design  Design  Design  Design  Design  Design  Design  Design  Design  Design  Design  Design  Design  Design  Design  Design  Design  Design  Design  Design  Design  Design  Design  Design  Design  Design  Design  Design  Design  Design  Design  Design  Design  Design  Design  Design  Design  Design  Design  Design  Design  Design  Design  Design  Design  Design  Design  Design  Design  Design  Design  Design  Design  Design  Design  Design  Design  Design  Design  Design  Design  Design  Design  Design  Design  Design  Design  Design  Design  Design  Design  Design  Design  Design  Design  Design  Design  Design  Design  Design  Design  Design  Design  Design  Design  Design  Design  Design  Design  Design  Design  Design  Design  Design  Design  Design  Design  Design  Design  Design  Design  Design  Design  Design  Design  Design  Design  Design  Design  Design  Design  Design  Design  Design  Design  Design  Design  Design  Design  Design  Design  Design  Design  Design  Design  Design  Design  Design  Design  Design  Design  Design  Design  Design  Design  Design  Design  Design  Design  Design  Design  Design  Design  Design  Design  Design  Design  Design  Design  Design  Design  Design  Design  Design  Design  Design  Design  Design  Design  Design  Design  Design  Design  Design  Design  Design  Design  Design  Design  Design  Design  Design  Design  Design  Design  Design  Design  Design  Design  Design  Design  Design  Design  Design  Design  Design  Design  Design  Design  Design  Design  Desi | 1824-1944<br>ossess integrity in all or so                                                                                                                        | ome of the 7 aspects?  nship  Setting  Feeling  Association                              |  |  |  |  |  |
| District  Not Eligible □  Area(s) of Significance  Period(s) of Significance  Integrity – Does the property portion □  Location □  Design □                                                                                                                                                                                                                                                                                                                                                                                                                                                                                                                                                                                                                                                                                                                                                                                                                                                                                                                                                                                                                                                                                                                                                                                                                                                                                                                                                                                                                                                                                                                                                                                                                                                                                                                                                                                                                                                                                                                                                                                   | 1824-1944  bssess integrity in all or so  Materials                                                                                                               | ome of the 7 aspects?  nship  Setting  Feeling  Association                              |  |  |  |  |  |
| District  Not Eligible   Area(s) of Significance  Period(s) of Significance  Integrity – Does the property portion   Location   Design   General Integrity:  Historic Name                                                                                                                                                                                                                                                                                                                                                                                                                                                                                                                                                                                                                                                                                                                                                                                                                                                                                                                                                                                                                                                                                                                                                                                                                                                                                                                                                                                                                                                                                                                                                                                                                                                                                                                                                                                                                                                                                                                                                    | 1824-1944  bssess integrity in all or so  Materials                                                                                                               | ome of the 7 aspects?  nship  Setting  Feeling  Association                              |  |  |  |  |  |
| District  Not Eligible   Area(s) of Significance  Period(s) of Significance  Integrity – Does the property portion   Location   Design   General Integrity:  Historic Name                                                                                                                                                                                                                                                                                                                                                                                                                                                                                                                                                                                                                                                                                                                                                                                                                                                                                                                                                                                                                                                                                                                                                                                                                                                                                                                                                                                                                                                                                                                                                                                                                                                                                                                                                                                                                                                                                                                                                    | 1824-1944  Dessess integrity in all or so Materials Workman Intact Altered                                                                                        | ome of the 7 aspects?  nship  Setting  Feeling  Association                              |  |  |  |  |  |
| District Not Eligible  Area(s) of Significance Period(s) of Significance Integrity – Does the property portion  Design  General Integrity: Historic Name Current/Common Name Historic/Original Owner                                                                                                                                                                                                                                                                                                                                                                                                                                                                                                                                                                                                                                                                                                                                                                                                                                                                                                                                                                                                                                                                                                                                                                                                                                                                                                                                                                                                                                                                                                                                                                                                                                                                                                                                                                                                                                                                                                                          | 1824-1944  Dessess integrity in all or so Materials Workman Intact Altered                                                                                        | ome of the 7 aspects?  nship  Setting  Feeling  Association  Date(s):                    |  |  |  |  |  |
| District Not Eligible  Area(s) of Significance Period(s) of Significance Integrity – Does the property portion  Location  Design  General Integrity: Historic Name Current/Common Name Historic/Original Owner Historic Building Use                                                                                                                                                                                                                                                                                                                                                                                                                                                                                                                                                                                                                                                                                                                                                                                                                                                                                                                                                                                                                                                                                                                                                                                                                                                                                                                                                                                                                                                                                                                                                                                                                                                                                                                                                                                                                                                                                          | 1824-1944  Dessess integrity in all or so Materials Workmar Intact Altered  213 North Ingalls Street  Domestic/Single Dwelling                                    | ome of the 7 aspects?  nship  Setting  Association  Date(s):                             |  |  |  |  |  |
| District Not Eligible  Area(s) of Significance Period(s) of Significance Integrity – Does the property portion  Cocation  Design  General Integrity: Historic Name Current/Common Name Historic/Original Owner Historic Building Use Current Building Use                                                                                                                                                                                                                                                                                                                                                                                                                                                                                                                                                                                                                                                                                                                                                                                                                                                                                                                                                                                                                                                                                                                                                                                                                                                                                                                                                                                                                                                                                                                                                                                                                                                                                                                                                                                                                                                                     | 1824-1944 Dissess integrity in all or so Materials Workmar Intact Altered  213 North Ingalls Street                                                               | ome of the 7 aspects?  nship  Setting  Association  Date(s):                             |  |  |  |  |  |
| District Not Eligible  Area(s) of Significance Period(s) of Significance Integrity – Does the property portion  Cocation  Design  General Integrity: Historic Name Current/Common Name Historic/Original Owner Historic Building Use Current Building Use Architect/Engineer/Designer                                                                                                                                                                                                                                                                                                                                                                                                                                                                                                                                                                                                                                                                                                                                                                                                                                                                                                                                                                                                                                                                                                                                                                                                                                                                                                                                                                                                                                                                                                                                                                                                                                                                                                                                                                                                                                         | 1824-1944  Dessess integrity in all or so Materials Workmar Intact Altered  213 North Ingalls Street  Domestic/Single Dwelling                                    | ome of the 7 aspects?  nship  Setting  Feeling  Association  Date(s):                    |  |  |  |  |  |
| District Not Eligible  Area(s) of Significance Period(s) of Significance Integrity – Does the property portocation  Design  General Integrity: Historic Name Current/Common Name Historic/Original Owner Historic Building Use Current Building Use                                                                                                                                                                                                                                                                                                                                                                                                                                                                                                                                                                                                                                                                                                                                                                                                                                                                                                                                                                                                                                                                                                                                                                                                                                                                                                                                                                                                                                                                                                                                                                                                                                                                                                                                                                                                                                                                           | 1824-1944  Dessess integrity in all or so Materials Workmar Intact Altered  213 North Ingalls Street  Domestic/Single Dwelling                                    | ome of the 7 aspects?  nship  Setting  Feeling  Association  Date(s):                    |  |  |  |  |  |
| District Not Eligible  Area(s) of Significance Period(s) of Significance Integrity – Does the property por Location  Design  General Integrity: Historic Name Current/Common Name Historic/Original Owner Historic Building Use Current Building Use Architect/Engineer/Designer Builder/Contractor                                                                                                                                                                                                                                                                                                                                                                                                                                                                                                                                                                                                                                                                                                                                                                                                                                                                                                                                                                                                                                                                                                                                                                                                                                                                                                                                                                                                                                                                                                                                                                                                                                                                                                                                                                                                                           | 1824-1944 Dessess integrity in all or so Materials Workman Intact Materials Street  213 North Ingalls Street  Domestic/Single Dwelling Domestic/Multiple Dwelling | ome of the 7 aspects? nship ☑ Setting ☑ Feeling ☑ Association ☑ ☐ Moved ☐ Date(s):       |  |  |  |  |  |
| District Not Eligible  Area(s) of Significance Period(s) of Significance Integrity – Does the property portion  Cocation Design  General Integrity: Historic Name Current/Common Name Historic/Original Owner Historic Building Use Current Building Use Architect/Engineer/Designer                                                                                                                                                                                                                                                                                                                                                                                                                                                                                                                                                                                                                                                                                                                                                                                                                                                                                                                                                                                                                                                                                                                                                                                                                                                                                                                                                                                                                                                                                                                                                                                                                                                                                                                                                                                                                                          | 1824-1944 Dessess integrity in all or so Materials Workmar Intact Materials Street  213 North Ingalls Street  Domestic/Single Dwelling Domestic/Multiple Dwelling | ome of the 7 aspects?  nship  Setting  Association  Date(s):                             |  |  |  |  |  |
| District Not Eligible  Area(s) of Significance Period(s) of Significance Integrity – Does the property por Location  Design  General Integrity: Historic Name Current/Common Name Historic/Original Owner Historic Building Use Current Building Use Architect/Engineer/Designer Builder/Contractor                                                                                                                                                                                                                                                                                                                                                                                                                                                                                                                                                                                                                                                                                                                                                                                                                                                                                                                                                                                                                                                                                                                                                                                                                                                                                                                                                                                                                                                                                                                                                                                                                                                                                                                                                                                                                           | 1824-1944 Dessess integrity in all or so Materials Workman Intact Materials Street  213 North Ingalls Street  Domestic/Single Dwelling Domestic/Multiple Dwelling | ome of the 7 aspects? nship ☑ Setting ☑ Feeling ☑ Association ☑ ☐ Moved ☐ Date(s):       |  |  |  |  |  |
| District Not Eligible  Area(s) of Significance Period(s) of Significance Integrity – Does the property portocation  Design  General Integrity: Historic Name Current/Common Name Historic/Original Owner Historic Building Use Current Building Use Architect/Engineer/Designer Builder/Contractor  Survey Date 11/14/2023                                                                                                                                                                                                                                                                                                                                                                                                                                                                                                                                                                                                                                                                                                                                                                                                                                                                                                                                                                                                                                                                                                                                                                                                                                                                                                                                                                                                                                                                                                                                                                                                                                                                                                                                                                                                    | 1824-1944 Dessess integrity in all or so Materials Workman Intact Materials Street  213 North Ingalls Street  Domestic/Single Dwelling Domestic/Multiple Dwelling | ome of the 7 aspects? nship ☑ Setting ☑ Feeling ☑ Association ☑ ☐ Moved ☐ Date(s):  □ ng |  |  |  |  |  |