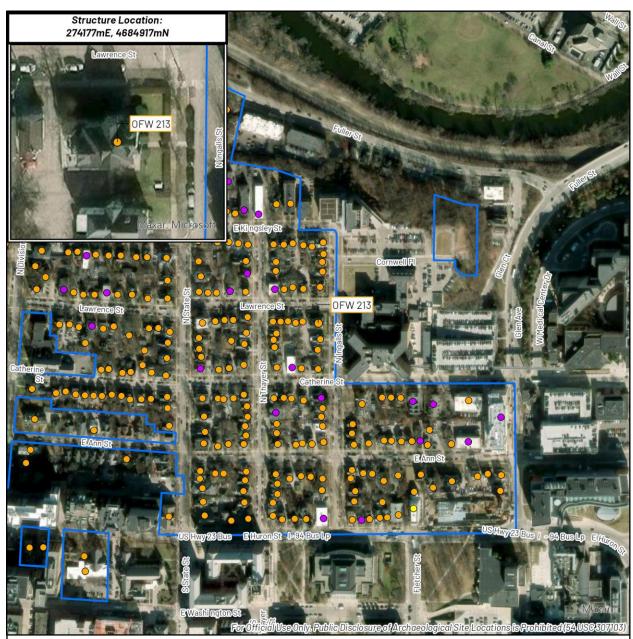

## **Michigan SHPO Architectural Properties Identification Form**Property Overview and Location

| Street Address                                                                                                                                                                                                                                                                                                                                                                                                                                                                                                                                                                                                                                                                                                                                                                                                                                                                                                                                                                                                                                                                                                                                                                                                                                                                                                                                                                                                                                                                                                                                                                                                                                                                                                                                                                                                                                                                                                                                                                                                                                                                                                                |                                                                                                                                                                   |                                                                                          |  |  |  |  |  |
|-------------------------------------------------------------------------------------------------------------------------------------------------------------------------------------------------------------------------------------------------------------------------------------------------------------------------------------------------------------------------------------------------------------------------------------------------------------------------------------------------------------------------------------------------------------------------------------------------------------------------------------------------------------------------------------------------------------------------------------------------------------------------------------------------------------------------------------------------------------------------------------------------------------------------------------------------------------------------------------------------------------------------------------------------------------------------------------------------------------------------------------------------------------------------------------------------------------------------------------------------------------------------------------------------------------------------------------------------------------------------------------------------------------------------------------------------------------------------------------------------------------------------------------------------------------------------------------------------------------------------------------------------------------------------------------------------------------------------------------------------------------------------------------------------------------------------------------------------------------------------------------------------------------------------------------------------------------------------------------------------------------------------------------------------------------------------------------------------------------------------------|-------------------------------------------------------------------------------------------------------------------------------------------------------------------|------------------------------------------------------------------------------------------|--|--|--|--|--|
| Oliger Addiess                                                                                                                                                                                                                                                                                                                                                                                                                                                                                                                                                                                                                                                                                                                                                                                                                                                                                                                                                                                                                                                                                                                                                                                                                                                                                                                                                                                                                                                                                                                                                                                                                                                                                                                                                                                                                                                                                                                                                                                                                                                                                                                | 213 North Ingalls Stree                                                                                                                                           | et                                                                                       |  |  |  |  |  |
| City/Township, State, Zip Code                                                                                                                                                                                                                                                                                                                                                                                                                                                                                                                                                                                                                                                                                                                                                                                                                                                                                                                                                                                                                                                                                                                                                                                                                                                                                                                                                                                                                                                                                                                                                                                                                                                                                                                                                                                                                                                                                                                                                                                                                                                                                                |                                                                                                                                                                   |                                                                                          |  |  |  |  |  |
| County                                                                                                                                                                                                                                                                                                                                                                                                                                                                                                                                                                                                                                                                                                                                                                                                                                                                                                                                                                                                                                                                                                                                                                                                                                                                                                                                                                                                                                                                                                                                                                                                                                                                                                                                                                                                                                                                                                                                                                                                                                                                                                                        | Washtenaw County                                                                                                                                                  |                                                                                          |  |  |  |  |  |
| Assessor's Parcel #                                                                                                                                                                                                                                                                                                                                                                                                                                                                                                                                                                                                                                                                                                                                                                                                                                                                                                                                                                                                                                                                                                                                                                                                                                                                                                                                                                                                                                                                                                                                                                                                                                                                                                                                                                                                                                                                                                                                                                                                                                                                                                           | 09-09-28-207-007                                                                                                                                                  |                                                                                          |  |  |  |  |  |
| Latitude/Longitude (to the 6th de                                                                                                                                                                                                                                                                                                                                                                                                                                                                                                                                                                                                                                                                                                                                                                                                                                                                                                                                                                                                                                                                                                                                                                                                                                                                                                                                                                                                                                                                                                                                                                                                                                                                                                                                                                                                                                                                                                                                                                                                                                                                                             | ecimal point) Lat:42.28                                                                                                                                           | 2833169 Long: -83.7440440                                                                |  |  |  |  |  |
| Ownership Private                                                                                                                                                                                                                                                                                                                                                                                                                                                                                                                                                                                                                                                                                                                                                                                                                                                                                                                                                                                                                                                                                                                                                                                                                                                                                                                                                                                                                                                                                                                                                                                                                                                                                                                                                                                                                                                                                                                                                                                                                                                                                                             |                                                                                                                                                                   | Public-State Public-Federal Multiple                                                     |  |  |  |  |  |
| Property Type                                                                                                                                                                                                                                                                                                                                                                                                                                                                                                                                                                                                                                                                                                                                                                                                                                                                                                                                                                                                                                                                                                                                                                                                                                                                                                                                                                                                                                                                                                                                                                                                                                                                                                                                                                                                                                                                                                                                                                                                                                                                                                                 | (Ins                                                                                                                                                              | sert primary photograph below.)                                                          |  |  |  |  |  |
| Building ⊠ select sub-type bel Commercial □                                                                                                                                                                                                                                                                                                                                                                                                                                                                                                                                                                                                                                                                                                                                                                                                                                                                                                                                                                                                                                                                                                                                                                                                                                                                                                                                                                                                                                                                                                                                                                                                                                                                                                                                                                                                                                                                                                                                                                                                                                                                                   | low Structure                                                                                                                                                     |                                                                                          |  |  |  |  |  |
| Residential 🖂                                                                                                                                                                                                                                                                                                                                                                                                                                                                                                                                                                                                                                                                                                                                                                                                                                                                                                                                                                                                                                                                                                                                                                                                                                                                                                                                                                                                                                                                                                                                                                                                                                                                                                                                                                                                                                                                                                                                                                                                                                                                                                                 | Object                                                                                                                                                            |                                                                                          |  |  |  |  |  |
| Industrial                                                                                                                                                                                                                                                                                                                                                                                                                                                                                                                                                                                                                                                                                                                                                                                                                                                                                                                                                                                                                                                                                                                                                                                                                                                                                                                                                                                                                                                                                                                                                                                                                                                                                                                                                                                                                                                                                                                                                                                                                                                                                                                    | ,                                                                                                                                                                 |                                                                                          |  |  |  |  |  |
| Other                                                                                                                                                                                                                                                                                                                                                                                                                                                                                                                                                                                                                                                                                                                                                                                                                                                                                                                                                                                                                                                                                                                                                                                                                                                                                                                                                                                                                                                                                                                                                                                                                                                                                                                                                                                                                                                                                                                                                                                                                                                                                                                         |                                                                                                                                                                   |                                                                                          |  |  |  |  |  |
| Architectural Information                                                                                                                                                                                                                                                                                                                                                                                                                                                                                                                                                                                                                                                                                                                                                                                                                                                                                                                                                                                                                                                                                                                                                                                                                                                                                                                                                                                                                                                                                                                                                                                                                                                                                                                                                                                                                                                                                                                                                                                                                                                                                                     |                                                                                                                                                                   |                                                                                          |  |  |  |  |  |
| Construction Date 1896                                                                                                                                                                                                                                                                                                                                                                                                                                                                                                                                                                                                                                                                                                                                                                                                                                                                                                                                                                                                                                                                                                                                                                                                                                                                                                                                                                                                                                                                                                                                                                                                                                                                                                                                                                                                                                                                                                                                                                                                                                                                                                        |                                                                                                                                                                   |                                                                                          |  |  |  |  |  |
|                                                                                                                                                                                                                                                                                                                                                                                                                                                                                                                                                                                                                                                                                                                                                                                                                                                                                                                                                                                                                                                                                                                                                                                                                                                                                                                                                                                                                                                                                                                                                                                                                                                                                                                                                                                                                                                                                                                                                                                                                                                                                                                               | n Anne                                                                                                                                                            |                                                                                          |  |  |  |  |  |
| Building Form Rectili                                                                                                                                                                                                                                                                                                                                                                                                                                                                                                                                                                                                                                                                                                                                                                                                                                                                                                                                                                                                                                                                                                                                                                                                                                                                                                                                                                                                                                                                                                                                                                                                                                                                                                                                                                                                                                                                                                                                                                                                                                                                                                         |                                                                                                                                                                   |                                                                                          |  |  |  |  |  |
|                                                                                                                                                                                                                                                                                                                                                                                                                                                                                                                                                                                                                                                                                                                                                                                                                                                                                                                                                                                                                                                                                                                                                                                                                                                                                                                                                                                                                                                                                                                                                                                                                                                                                                                                                                                                                                                                                                                                                                                                                                                                                                                               | s-gable                                                                                                                                                           |                                                                                          |  |  |  |  |  |
|                                                                                                                                                                                                                                                                                                                                                                                                                                                                                                                                                                                                                                                                                                                                                                                                                                                                                                                                                                                                                                                                                                                                                                                                                                                                                                                                                                                                                                                                                                                                                                                                                                                                                                                                                                                                                                                                                                                                                                                                                                                                                                                               | alt shingle                                                                                                                                                       |                                                                                          |  |  |  |  |  |
|                                                                                                                                                                                                                                                                                                                                                                                                                                                                                                                                                                                                                                                                                                                                                                                                                                                                                                                                                                                                                                                                                                                                                                                                                                                                                                                                                                                                                                                                                                                                                                                                                                                                                                                                                                                                                                                                                                                                                                                                                                                                                                                               | oard siding                                                                                                                                                       |                                                                                          |  |  |  |  |  |
|                                                                                                                                                                                                                                                                                                                                                                                                                                                                                                                                                                                                                                                                                                                                                                                                                                                                                                                                                                                                                                                                                                                                                                                                                                                                                                                                                                                                                                                                                                                                                                                                                                                                                                                                                                                                                                                                                                                                                                                                                                                                                                                               | tone block                                                                                                                                                        |                                                                                          |  |  |  |  |  |
|                                                                                                                                                                                                                                                                                                                                                                                                                                                                                                                                                                                                                                                                                                                                                                                                                                                                                                                                                                                                                                                                                                                                                                                                                                                                                                                                                                                                                                                                                                                                                                                                                                                                                                                                                                                                                                                                                                                                                                                                                                                                                                                               | and vinyl                                                                                                                                                         |                                                                                          |  |  |  |  |  |
|                                                                                                                                                                                                                                                                                                                                                                                                                                                                                                                                                                                                                                                                                                                                                                                                                                                                                                                                                                                                                                                                                                                                                                                                                                                                                                                                                                                                                                                                                                                                                                                                                                                                                                                                                                                                                                                                                                                                                                                                                                                                                                                               | over-one, six-over-six,                                                                                                                                           |                                                                                          |  |  |  |  |  |
|                                                                                                                                                                                                                                                                                                                                                                                                                                                                                                                                                                                                                                                                                                                                                                                                                                                                                                                                                                                                                                                                                                                                                                                                                                                                                                                                                                                                                                                                                                                                                                                                                                                                                                                                                                                                                                                                                                                                                                                                                                                                                                                               | nent, glass block                                                                                                                                                 |                                                                                          |  |  |  |  |  |
| Outbuildings Yes                                                                                                                                                                                                                                                                                                                                                                                                                                                                                                                                                                                                                                                                                                                                                                                                                                                                                                                                                                                                                                                                                                                                                                                                                                                                                                                                                                                                                                                                                                                                                                                                                                                                                                                                                                                                                                                                                                                                                                                                                                                                                                              | No ⊠                                                                                                                                                              |                                                                                          |  |  |  |  |  |
| Number/Type:                                                                                                                                                                                                                                                                                                                                                                                                                                                                                                                                                                                                                                                                                                                                                                                                                                                                                                                                                                                                                                                                                                                                                                                                                                                                                                                                                                                                                                                                                                                                                                                                                                                                                                                                                                                                                                                                                                                                                                                                                                                                                                                  |                                                                                                                                                                   |                                                                                          |  |  |  |  |  |
| Eligibility                                                                                                                                                                                                                                                                                                                                                                                                                                                                                                                                                                                                                                                                                                                                                                                                                                                                                                                                                                                                                                                                                                                                                                                                                                                                                                                                                                                                                                                                                                                                                                                                                                                                                                                                                                                                                                                                                                                                                                                                                                                                                                                   |                                                                                                                                                                   |                                                                                          |  |  |  |  |  |
| Individually Criterion A                                                                                                                                                                                                                                                                                                                                                                                                                                                                                                                                                                                                                                                                                                                                                                                                                                                                                                                                                                                                                                                                                                                                                                                                                                                                                                                                                                                                                                                                                                                                                                                                                                                                                                                                                                                                                                                                                                                                                                                                                                                                                                      | Criterion B                                                                                                                                                       | Criterion C Criterion D                                                                  |  |  |  |  |  |
| Eligible                                                                                                                                                                                                                                                                                                                                                                                                                                                                                                                                                                                                                                                                                                                                                                                                                                                                                                                                                                                                                                                                                                                                                                                                                                                                                                                                                                                                                                                                                                                                                                                                                                                                                                                                                                                                                                                                                                                                                                                                                                                                                                                      | Citterion B                                                                                                                                                       | Citterion C Citterion D                                                                  |  |  |  |  |  |
| Criteria Considerations:                                                                                                                                                                                                                                                                                                                                                                                                                                                                                                                                                                                                                                                                                                                                                                                                                                                                                                                                                                                                                                                                                                                                                                                                                                                                                                                                                                                                                                                                                                                                                                                                                                                                                                                                                                                                                                                                                                                                                                                                                                                                                                      | a. □ b. □ c. □                                                                                                                                                    |                                                                                          |  |  |  |  |  |
| Component of Contributing t                                                                                                                                                                                                                                                                                                                                                                                                                                                                                                                                                                                                                                                                                                                                                                                                                                                                                                                                                                                                                                                                                                                                                                                                                                                                                                                                                                                                                                                                                                                                                                                                                                                                                                                                                                                                                                                                                                                                                                                                                                                                                                   |                                                                                                                                                                   | Historic District                                                                        |  |  |  |  |  |
| _ · _ · ·                                                                                                                                                                                                                                                                                                                                                                                                                                                                                                                                                                                                                                                                                                                                                                                                                                                                                                                                                                                                                                                                                                                                                                                                                                                                                                                                                                                                                                                                                                                                                                                                                                                                                                                                                                                                                                                                                                                                                                                                                                                                                                                     |                                                                                                                                                                   | Name: Old Fourth                                                                         |  |  |  |  |  |
| I A HISTORIC   CUSTRICT   Y                                                                                                                                                                                                                                                                                                                                                                                                                                                                                                                                                                                                                                                                                                                                                                                                                                                                                                                                                                                                                                                                                                                                                                                                                                                                                                                                                                                                                                                                                                                                                                                                                                                                                                                                                                                                                                                                                                                                                                                                                                                                                                   | to a dietrict                                                                                                                                                     |                                                                                          |  |  |  |  |  |
| a Historic district                                                                                                                                                                                                                                                                                                                                                                                                                                                                                                                                                                                                                                                                                                                                                                                                                                                                                                                                                                                                                                                                                                                                                                                                                                                                                                                                                                                                                                                                                                                                                                                                                                                                                                                                                                                                                                                                                                                                                                                                                                                                                                           | to a district                                                                                                                                                     |                                                                                          |  |  |  |  |  |
| District                                                                                                                                                                                                                                                                                                                                                                                                                                                                                                                                                                                                                                                                                                                                                                                                                                                                                                                                                                                                                                                                                                                                                                                                                                                                                                                                                                                                                                                                                                                                                                                                                                                                                                                                                                                                                                                                                                                                                                                                                                                                                                                      | to a district [                                                                                                                                                   | Ward                                                                                     |  |  |  |  |  |
| District Not Eligible                                                                                                                                                                                                                                                                                                                                                                                                                                                                                                                                                                                                                                                                                                                                                                                                                                                                                                                                                                                                                                                                                                                                                                                                                                                                                                                                                                                                                                                                                                                                                                                                                                                                                                                                                                                                                                                                                                                                                                                                                                                                                                         | to a district                                                                                                                                                     |                                                                                          |  |  |  |  |  |
| District Not Eligible  Area(s) of Significance                                                                                                                                                                                                                                                                                                                                                                                                                                                                                                                                                                                                                                                                                                                                                                                                                                                                                                                                                                                                                                                                                                                                                                                                                                                                                                                                                                                                                                                                                                                                                                                                                                                                                                                                                                                                                                                                                                                                                                                                                                                                                |                                                                                                                                                                   |                                                                                          |  |  |  |  |  |
| District Not Eligible  Area(s) of Significance Period(s) of Significance                                                                                                                                                                                                                                                                                                                                                                                                                                                                                                                                                                                                                                                                                                                                                                                                                                                                                                                                                                                                                                                                                                                                                                                                                                                                                                                                                                                                                                                                                                                                                                                                                                                                                                                                                                                                                                                                                                                                                                                                                                                      | 1824-1944                                                                                                                                                         | Ward                                                                                     |  |  |  |  |  |
| District Not Eligible  Area(s) of Significance Period(s) of Significance Integrity – Does the property po                                                                                                                                                                                                                                                                                                                                                                                                                                                                                                                                                                                                                                                                                                                                                                                                                                                                                                                                                                                                                                                                                                                                                                                                                                                                                                                                                                                                                                                                                                                                                                                                                                                                                                                                                                                                                                                                                                                                                                                                                     | 1824-1944<br>ossess integrity in all or so                                                                                                                        | ome of the 7 aspects?                                                                    |  |  |  |  |  |
| District Not Eligible  Area(s) of Significance Period(s) of Significance Integrity – Does the property po                                                                                                                                                                                                                                                                                                                                                                                                                                                                                                                                                                                                                                                                                                                                                                                                                                                                                                                                                                                                                                                                                                                                                                                                                                                                                                                                                                                                                                                                                                                                                                                                                                                                                                                                                                                                                                                                                                                                                                                                                     | 1824-1944  bssess integrity in all or so  Materials                                                                                                               | ome of the 7 aspects?  nship  Setting  Feeling  Association                              |  |  |  |  |  |
| District  Not Eligible   Area(s) of Significance  Period(s) of Significance  Integrity – Does the property portion   Location   Design   Design   Design   Design   Design   Design   Design   Design   Design   Design  Design  Design  Design  Design  Design  Design  Design  Design  Design  Design  Design  Design  Design  Design  Design  Design  Design  Design  Design  Design  Design  Design  Design  Design  Design  Design  Design  Design  Design  Design  Design  Design  Design  Design  Design  Design  Design  Design  Design  Design  Design  Design  Design  Design  Design  Design  Design  Design  Design  Design  Design  Design  Design  Design  Design  Design  Design  Design  Design  Design  Design  Design  Design  Design  Design  Design  Design  Design  Design  Design  Design  Design  Design  Design  Design  Design  Design  Design  Design  Design  Design  Design  Design  Design  Design  Design  Design  Design  Design  Design  Design  Design  Design  Design  Design  Design  Design  Design  Design  Design  Design  Design  Design  Design  Design  Design  Design  Design  Design  Design  Design  Design  Design  Design  Design  Design  Design  Design  Design  Design  Design  Design  Design  Design  Design  Design  Design  Design  Design  Design  Design  Design  Design  Design  Design  Design  Design  Design  Design  Design  Design  Design  Design  Design  Design  Design  Design  Design  Design  Design  Design  Design  Design  Design  Design  Design  Design  Design  Design  Design  Design  Design  Design  Design  Design  Design  Design  Design  Design  Design  Design  Design  Design  Design  Design  Design  Design  Design  Design  Design  Design  Design  Design  Design  Design  Design  Design  Design  Design  Design  Design  Design  Design  Design  Design  Design  Design  Design  Design  Design  Design  Design  Design  Design  Design  Design  Design  Design  Design  Design  Design  Design  Design  Design  Design  Design  Design  Design  Design  Design  Design  Design  Design  Design  Design  Design  Design  Design  Desi | 1824-1944<br>ossess integrity in all or so                                                                                                                        | ome of the 7 aspects?  nship  Setting  Feeling  Association                              |  |  |  |  |  |
| District  Not Eligible □  Area(s) of Significance  Period(s) of Significance  Integrity – Does the property portion □  Location □  Design □                                                                                                                                                                                                                                                                                                                                                                                                                                                                                                                                                                                                                                                                                                                                                                                                                                                                                                                                                                                                                                                                                                                                                                                                                                                                                                                                                                                                                                                                                                                                                                                                                                                                                                                                                                                                                                                                                                                                                                                   | 1824-1944  bssess integrity in all or so  Materials                                                                                                               | ome of the 7 aspects?  nship  Setting  Feeling  Association                              |  |  |  |  |  |
| District  Not Eligible   Area(s) of Significance  Period(s) of Significance  Integrity – Does the property portion   Location   Design   General Integrity:  Historic Name                                                                                                                                                                                                                                                                                                                                                                                                                                                                                                                                                                                                                                                                                                                                                                                                                                                                                                                                                                                                                                                                                                                                                                                                                                                                                                                                                                                                                                                                                                                                                                                                                                                                                                                                                                                                                                                                                                                                                    | 1824-1944  bssess integrity in all or so  Materials                                                                                                               | ome of the 7 aspects?  nship  Setting  Feeling  Association                              |  |  |  |  |  |
| District  Not Eligible   Area(s) of Significance  Period(s) of Significance  Integrity – Does the property portion   Location   Design   General Integrity:  Historic Name                                                                                                                                                                                                                                                                                                                                                                                                                                                                                                                                                                                                                                                                                                                                                                                                                                                                                                                                                                                                                                                                                                                                                                                                                                                                                                                                                                                                                                                                                                                                                                                                                                                                                                                                                                                                                                                                                                                                                    | 1824-1944  Dessess integrity in all or so Materials Workman Intact Altered                                                                                        | ome of the 7 aspects?  nship  Setting  Feeling  Association                              |  |  |  |  |  |
| District Not Eligible  Area(s) of Significance Period(s) of Significance Integrity – Does the property portion  Design  General Integrity: Historic Name Current/Common Name Historic/Original Owner                                                                                                                                                                                                                                                                                                                                                                                                                                                                                                                                                                                                                                                                                                                                                                                                                                                                                                                                                                                                                                                                                                                                                                                                                                                                                                                                                                                                                                                                                                                                                                                                                                                                                                                                                                                                                                                                                                                          | 1824-1944  Dessess integrity in all or so Materials Workman Intact Altered                                                                                        | ome of the 7 aspects?  nship  Setting  Feeling  Association  Date(s):                    |  |  |  |  |  |
| District Not Eligible  Area(s) of Significance Period(s) of Significance Integrity – Does the property portion  Location  Design  General Integrity: Historic Name Current/Common Name Historic/Original Owner Historic Building Use                                                                                                                                                                                                                                                                                                                                                                                                                                                                                                                                                                                                                                                                                                                                                                                                                                                                                                                                                                                                                                                                                                                                                                                                                                                                                                                                                                                                                                                                                                                                                                                                                                                                                                                                                                                                                                                                                          | 1824-1944  Dessess integrity in all or so Materials Workmar Intact Altered  213 North Ingalls Street  Domestic/Single Dwelling                                    | ome of the 7 aspects?  nship  Setting  Association  Date(s):                             |  |  |  |  |  |
| District Not Eligible  Area(s) of Significance Period(s) of Significance Integrity – Does the property portion  Cocation  Design  General Integrity: Historic Name Current/Common Name Historic/Original Owner Historic Building Use Current Building Use                                                                                                                                                                                                                                                                                                                                                                                                                                                                                                                                                                                                                                                                                                                                                                                                                                                                                                                                                                                                                                                                                                                                                                                                                                                                                                                                                                                                                                                                                                                                                                                                                                                                                                                                                                                                                                                                     | 1824-1944 Dissess integrity in all or so Materials Workmar Intact Altered  213 North Ingalls Street                                                               | ome of the 7 aspects?  nship  Setting  Association  Date(s):                             |  |  |  |  |  |
| District Not Eligible  Area(s) of Significance Period(s) of Significance Integrity – Does the property portion  Cocation  Design  General Integrity: Historic Name Current/Common Name Historic/Original Owner Historic Building Use Current Building Use Architect/Engineer/Designer                                                                                                                                                                                                                                                                                                                                                                                                                                                                                                                                                                                                                                                                                                                                                                                                                                                                                                                                                                                                                                                                                                                                                                                                                                                                                                                                                                                                                                                                                                                                                                                                                                                                                                                                                                                                                                         | 1824-1944  Dessess integrity in all or so Materials Workmar Intact Altered  213 North Ingalls Street  Domestic/Single Dwelling                                    | ome of the 7 aspects?  nship  Setting  Feeling  Association  Date(s):                    |  |  |  |  |  |
| District Not Eligible  Area(s) of Significance Period(s) of Significance Integrity – Does the property portocation  Design  General Integrity: Historic Name Current/Common Name Historic/Original Owner Historic Building Use Current Building Use                                                                                                                                                                                                                                                                                                                                                                                                                                                                                                                                                                                                                                                                                                                                                                                                                                                                                                                                                                                                                                                                                                                                                                                                                                                                                                                                                                                                                                                                                                                                                                                                                                                                                                                                                                                                                                                                           | 1824-1944  Dessess integrity in all or so Materials Workmar Intact Altered  213 North Ingalls Street  Domestic/Single Dwelling                                    | ome of the 7 aspects?  nship  Setting  Feeling  Association  Date(s):                    |  |  |  |  |  |
| District Not Eligible  Area(s) of Significance Period(s) of Significance Integrity – Does the property por Location  Design  General Integrity: Historic Name Current/Common Name Historic/Original Owner Historic Building Use Current Building Use Architect/Engineer/Designer Builder/Contractor                                                                                                                                                                                                                                                                                                                                                                                                                                                                                                                                                                                                                                                                                                                                                                                                                                                                                                                                                                                                                                                                                                                                                                                                                                                                                                                                                                                                                                                                                                                                                                                                                                                                                                                                                                                                                           | 1824-1944 Dessess integrity in all or so Materials Workman Intact Materials Street  213 North Ingalls Street  Domestic/Single Dwelling Domestic/Multiple Dwelling | ome of the 7 aspects? nship ☑ Setting ☑ Feeling ☑ Association ☑ ☐ Moved ☐ Date(s):       |  |  |  |  |  |
| District Not Eligible  Area(s) of Significance Period(s) of Significance Integrity – Does the property portion  Cocation Design  General Integrity: Historic Name Current/Common Name Historic/Original Owner Historic Building Use Current Building Use Architect/Engineer/Designer                                                                                                                                                                                                                                                                                                                                                                                                                                                                                                                                                                                                                                                                                                                                                                                                                                                                                                                                                                                                                                                                                                                                                                                                                                                                                                                                                                                                                                                                                                                                                                                                                                                                                                                                                                                                                                          | 1824-1944 Dessess integrity in all or so Materials Workmar Intact Materials Street  213 North Ingalls Street  Domestic/Single Dwelling Domestic/Multiple Dwelling | ome of the 7 aspects?  nship  Setting  Association  Date(s):                             |  |  |  |  |  |
| District Not Eligible  Area(s) of Significance Period(s) of Significance Integrity – Does the property por Location  Design  General Integrity: Historic Name Current/Common Name Historic/Original Owner Historic Building Use Current Building Use Architect/Engineer/Designer Builder/Contractor                                                                                                                                                                                                                                                                                                                                                                                                                                                                                                                                                                                                                                                                                                                                                                                                                                                                                                                                                                                                                                                                                                                                                                                                                                                                                                                                                                                                                                                                                                                                                                                                                                                                                                                                                                                                                           | 1824-1944 Dessess integrity in all or so Materials Workman Intact Materials Street  213 North Ingalls Street  Domestic/Single Dwelling Domestic/Multiple Dwelling | ome of the 7 aspects? nship ☑ Setting ☑ Feeling ☑ Association ☑ ☐ Moved ☐ Date(s):       |  |  |  |  |  |
| District Not Eligible  Area(s) of Significance Period(s) of Significance Integrity – Does the property portocation  Design  General Integrity: Historic Name Current/Common Name Historic/Original Owner Historic Building Use Current Building Use Architect/Engineer/Designer Builder/Contractor  Survey Date 11/14/2023                                                                                                                                                                                                                                                                                                                                                                                                                                                                                                                                                                                                                                                                                                                                                                                                                                                                                                                                                                                                                                                                                                                                                                                                                                                                                                                                                                                                                                                                                                                                                                                                                                                                                                                                                                                                    | 1824-1944 Dessess integrity in all or so Materials Workman Intact Materials Street  213 North Ingalls Street  Domestic/Single Dwelling Domestic/Multiple Dwelling | ome of the 7 aspects? nship ☑ Setting ☑ Feeling ☑ Association ☑ ☐ Moved ☐ Date(s):  □ ng |  |  |  |  |  |