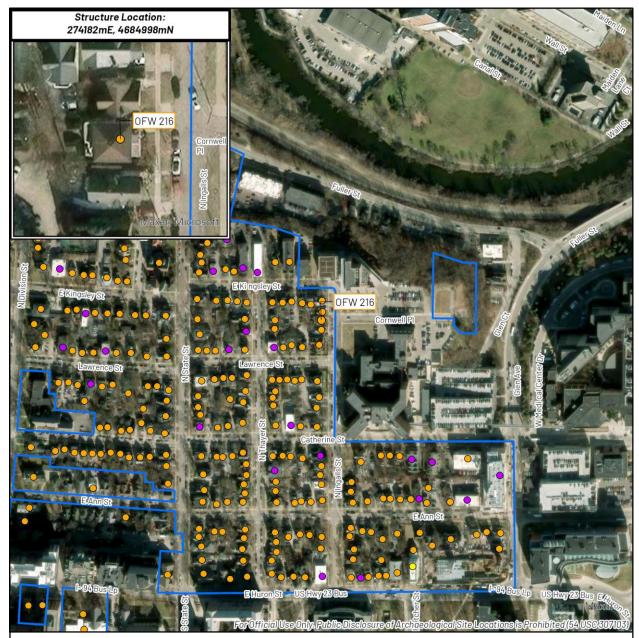

## **Michigan SHPO Architectural Properties Identification Form**Property Overview and Location

| Street Address                                                                                                                                                                                                                                                                                                                                                                                                                                                                                                                                                                                                                                                                                                                                                                                                                                                                                                                                                                                                                                                                                                                                                                                                                                                                                                                                                                                                                                                                                                                                                                                                                                                                                                                                                                                                                                                                                                                                                                                                                                                                                                                |                                                                                                                                                                   |                                                                                          |  |  |  |  |  |
|-------------------------------------------------------------------------------------------------------------------------------------------------------------------------------------------------------------------------------------------------------------------------------------------------------------------------------------------------------------------------------------------------------------------------------------------------------------------------------------------------------------------------------------------------------------------------------------------------------------------------------------------------------------------------------------------------------------------------------------------------------------------------------------------------------------------------------------------------------------------------------------------------------------------------------------------------------------------------------------------------------------------------------------------------------------------------------------------------------------------------------------------------------------------------------------------------------------------------------------------------------------------------------------------------------------------------------------------------------------------------------------------------------------------------------------------------------------------------------------------------------------------------------------------------------------------------------------------------------------------------------------------------------------------------------------------------------------------------------------------------------------------------------------------------------------------------------------------------------------------------------------------------------------------------------------------------------------------------------------------------------------------------------------------------------------------------------------------------------------------------------|-------------------------------------------------------------------------------------------------------------------------------------------------------------------|------------------------------------------------------------------------------------------|--|--|--|--|--|
| Oliger Addiess                                                                                                                                                                                                                                                                                                                                                                                                                                                                                                                                                                                                                                                                                                                                                                                                                                                                                                                                                                                                                                                                                                                                                                                                                                                                                                                                                                                                                                                                                                                                                                                                                                                                                                                                                                                                                                                                                                                                                                                                                                                                                                                | 213 North Ingalls Stree                                                                                                                                           | et                                                                                       |  |  |  |  |  |
| City/Township, State, Zip Code                                                                                                                                                                                                                                                                                                                                                                                                                                                                                                                                                                                                                                                                                                                                                                                                                                                                                                                                                                                                                                                                                                                                                                                                                                                                                                                                                                                                                                                                                                                                                                                                                                                                                                                                                                                                                                                                                                                                                                                                                                                                                                |                                                                                                                                                                   |                                                                                          |  |  |  |  |  |
| County                                                                                                                                                                                                                                                                                                                                                                                                                                                                                                                                                                                                                                                                                                                                                                                                                                                                                                                                                                                                                                                                                                                                                                                                                                                                                                                                                                                                                                                                                                                                                                                                                                                                                                                                                                                                                                                                                                                                                                                                                                                                                                                        | Washtenaw County                                                                                                                                                  |                                                                                          |  |  |  |  |  |
| Assessor's Parcel #                                                                                                                                                                                                                                                                                                                                                                                                                                                                                                                                                                                                                                                                                                                                                                                                                                                                                                                                                                                                                                                                                                                                                                                                                                                                                                                                                                                                                                                                                                                                                                                                                                                                                                                                                                                                                                                                                                                                                                                                                                                                                                           | 09-09-28-207-007                                                                                                                                                  |                                                                                          |  |  |  |  |  |
| Latitude/Longitude (to the 6th de                                                                                                                                                                                                                                                                                                                                                                                                                                                                                                                                                                                                                                                                                                                                                                                                                                                                                                                                                                                                                                                                                                                                                                                                                                                                                                                                                                                                                                                                                                                                                                                                                                                                                                                                                                                                                                                                                                                                                                                                                                                                                             | ecimal point) Lat:42.28                                                                                                                                           | 2833169 Long: -83.7440440                                                                |  |  |  |  |  |
| Ownership Private                                                                                                                                                                                                                                                                                                                                                                                                                                                                                                                                                                                                                                                                                                                                                                                                                                                                                                                                                                                                                                                                                                                                                                                                                                                                                                                                                                                                                                                                                                                                                                                                                                                                                                                                                                                                                                                                                                                                                                                                                                                                                                             |                                                                                                                                                                   | Public-State Public-Federal Multiple                                                     |  |  |  |  |  |
| Property Type                                                                                                                                                                                                                                                                                                                                                                                                                                                                                                                                                                                                                                                                                                                                                                                                                                                                                                                                                                                                                                                                                                                                                                                                                                                                                                                                                                                                                                                                                                                                                                                                                                                                                                                                                                                                                                                                                                                                                                                                                                                                                                                 | (Ins                                                                                                                                                              | sert primary photograph below.)                                                          |  |  |  |  |  |
| Building ⊠ select sub-type bel Commercial □                                                                                                                                                                                                                                                                                                                                                                                                                                                                                                                                                                                                                                                                                                                                                                                                                                                                                                                                                                                                                                                                                                                                                                                                                                                                                                                                                                                                                                                                                                                                                                                                                                                                                                                                                                                                                                                                                                                                                                                                                                                                                   | low Structure                                                                                                                                                     |                                                                                          |  |  |  |  |  |
| Residential 🖂                                                                                                                                                                                                                                                                                                                                                                                                                                                                                                                                                                                                                                                                                                                                                                                                                                                                                                                                                                                                                                                                                                                                                                                                                                                                                                                                                                                                                                                                                                                                                                                                                                                                                                                                                                                                                                                                                                                                                                                                                                                                                                                 | Object                                                                                                                                                            |                                                                                          |  |  |  |  |  |
| Industrial                                                                                                                                                                                                                                                                                                                                                                                                                                                                                                                                                                                                                                                                                                                                                                                                                                                                                                                                                                                                                                                                                                                                                                                                                                                                                                                                                                                                                                                                                                                                                                                                                                                                                                                                                                                                                                                                                                                                                                                                                                                                                                                    | ,                                                                                                                                                                 |                                                                                          |  |  |  |  |  |
| Other                                                                                                                                                                                                                                                                                                                                                                                                                                                                                                                                                                                                                                                                                                                                                                                                                                                                                                                                                                                                                                                                                                                                                                                                                                                                                                                                                                                                                                                                                                                                                                                                                                                                                                                                                                                                                                                                                                                                                                                                                                                                                                                         |                                                                                                                                                                   |                                                                                          |  |  |  |  |  |
| Architectural Information                                                                                                                                                                                                                                                                                                                                                                                                                                                                                                                                                                                                                                                                                                                                                                                                                                                                                                                                                                                                                                                                                                                                                                                                                                                                                                                                                                                                                                                                                                                                                                                                                                                                                                                                                                                                                                                                                                                                                                                                                                                                                                     |                                                                                                                                                                   |                                                                                          |  |  |  |  |  |
| Construction Date 1896                                                                                                                                                                                                                                                                                                                                                                                                                                                                                                                                                                                                                                                                                                                                                                                                                                                                                                                                                                                                                                                                                                                                                                                                                                                                                                                                                                                                                                                                                                                                                                                                                                                                                                                                                                                                                                                                                                                                                                                                                                                                                                        |                                                                                                                                                                   |                                                                                          |  |  |  |  |  |
|                                                                                                                                                                                                                                                                                                                                                                                                                                                                                                                                                                                                                                                                                                                                                                                                                                                                                                                                                                                                                                                                                                                                                                                                                                                                                                                                                                                                                                                                                                                                                                                                                                                                                                                                                                                                                                                                                                                                                                                                                                                                                                                               | n Anne                                                                                                                                                            |                                                                                          |  |  |  |  |  |
| Building Form Rectili                                                                                                                                                                                                                                                                                                                                                                                                                                                                                                                                                                                                                                                                                                                                                                                                                                                                                                                                                                                                                                                                                                                                                                                                                                                                                                                                                                                                                                                                                                                                                                                                                                                                                                                                                                                                                                                                                                                                                                                                                                                                                                         |                                                                                                                                                                   |                                                                                          |  |  |  |  |  |
|                                                                                                                                                                                                                                                                                                                                                                                                                                                                                                                                                                                                                                                                                                                                                                                                                                                                                                                                                                                                                                                                                                                                                                                                                                                                                                                                                                                                                                                                                                                                                                                                                                                                                                                                                                                                                                                                                                                                                                                                                                                                                                                               | s-gable                                                                                                                                                           |                                                                                          |  |  |  |  |  |
|                                                                                                                                                                                                                                                                                                                                                                                                                                                                                                                                                                                                                                                                                                                                                                                                                                                                                                                                                                                                                                                                                                                                                                                                                                                                                                                                                                                                                                                                                                                                                                                                                                                                                                                                                                                                                                                                                                                                                                                                                                                                                                                               | alt shingle                                                                                                                                                       |                                                                                          |  |  |  |  |  |
|                                                                                                                                                                                                                                                                                                                                                                                                                                                                                                                                                                                                                                                                                                                                                                                                                                                                                                                                                                                                                                                                                                                                                                                                                                                                                                                                                                                                                                                                                                                                                                                                                                                                                                                                                                                                                                                                                                                                                                                                                                                                                                                               | oard siding                                                                                                                                                       |                                                                                          |  |  |  |  |  |
|                                                                                                                                                                                                                                                                                                                                                                                                                                                                                                                                                                                                                                                                                                                                                                                                                                                                                                                                                                                                                                                                                                                                                                                                                                                                                                                                                                                                                                                                                                                                                                                                                                                                                                                                                                                                                                                                                                                                                                                                                                                                                                                               | tone block                                                                                                                                                        |                                                                                          |  |  |  |  |  |
|                                                                                                                                                                                                                                                                                                                                                                                                                                                                                                                                                                                                                                                                                                                                                                                                                                                                                                                                                                                                                                                                                                                                                                                                                                                                                                                                                                                                                                                                                                                                                                                                                                                                                                                                                                                                                                                                                                                                                                                                                                                                                                                               | and vinyl                                                                                                                                                         |                                                                                          |  |  |  |  |  |
|                                                                                                                                                                                                                                                                                                                                                                                                                                                                                                                                                                                                                                                                                                                                                                                                                                                                                                                                                                                                                                                                                                                                                                                                                                                                                                                                                                                                                                                                                                                                                                                                                                                                                                                                                                                                                                                                                                                                                                                                                                                                                                                               | over-one, six-over-six,                                                                                                                                           |                                                                                          |  |  |  |  |  |
|                                                                                                                                                                                                                                                                                                                                                                                                                                                                                                                                                                                                                                                                                                                                                                                                                                                                                                                                                                                                                                                                                                                                                                                                                                                                                                                                                                                                                                                                                                                                                                                                                                                                                                                                                                                                                                                                                                                                                                                                                                                                                                                               | nent, glass block                                                                                                                                                 |                                                                                          |  |  |  |  |  |
| Outbuildings Yes                                                                                                                                                                                                                                                                                                                                                                                                                                                                                                                                                                                                                                                                                                                                                                                                                                                                                                                                                                                                                                                                                                                                                                                                                                                                                                                                                                                                                                                                                                                                                                                                                                                                                                                                                                                                                                                                                                                                                                                                                                                                                                              | No ⊠                                                                                                                                                              |                                                                                          |  |  |  |  |  |
| Number/Type:                                                                                                                                                                                                                                                                                                                                                                                                                                                                                                                                                                                                                                                                                                                                                                                                                                                                                                                                                                                                                                                                                                                                                                                                                                                                                                                                                                                                                                                                                                                                                                                                                                                                                                                                                                                                                                                                                                                                                                                                                                                                                                                  |                                                                                                                                                                   |                                                                                          |  |  |  |  |  |
| Eligibility                                                                                                                                                                                                                                                                                                                                                                                                                                                                                                                                                                                                                                                                                                                                                                                                                                                                                                                                                                                                                                                                                                                                                                                                                                                                                                                                                                                                                                                                                                                                                                                                                                                                                                                                                                                                                                                                                                                                                                                                                                                                                                                   |                                                                                                                                                                   |                                                                                          |  |  |  |  |  |
| Individually Criterion A                                                                                                                                                                                                                                                                                                                                                                                                                                                                                                                                                                                                                                                                                                                                                                                                                                                                                                                                                                                                                                                                                                                                                                                                                                                                                                                                                                                                                                                                                                                                                                                                                                                                                                                                                                                                                                                                                                                                                                                                                                                                                                      | Criterion B                                                                                                                                                       | Criterion C Criterion D                                                                  |  |  |  |  |  |
| Eligible                                                                                                                                                                                                                                                                                                                                                                                                                                                                                                                                                                                                                                                                                                                                                                                                                                                                                                                                                                                                                                                                                                                                                                                                                                                                                                                                                                                                                                                                                                                                                                                                                                                                                                                                                                                                                                                                                                                                                                                                                                                                                                                      | Citterion B                                                                                                                                                       | Citterion C Citterion D                                                                  |  |  |  |  |  |
| Criteria Considerations:                                                                                                                                                                                                                                                                                                                                                                                                                                                                                                                                                                                                                                                                                                                                                                                                                                                                                                                                                                                                                                                                                                                                                                                                                                                                                                                                                                                                                                                                                                                                                                                                                                                                                                                                                                                                                                                                                                                                                                                                                                                                                                      | a. □ b. □ c. □                                                                                                                                                    |                                                                                          |  |  |  |  |  |
| Component of Contributing t                                                                                                                                                                                                                                                                                                                                                                                                                                                                                                                                                                                                                                                                                                                                                                                                                                                                                                                                                                                                                                                                                                                                                                                                                                                                                                                                                                                                                                                                                                                                                                                                                                                                                                                                                                                                                                                                                                                                                                                                                                                                                                   |                                                                                                                                                                   | Historic District                                                                        |  |  |  |  |  |
| _ · _ · ·                                                                                                                                                                                                                                                                                                                                                                                                                                                                                                                                                                                                                                                                                                                                                                                                                                                                                                                                                                                                                                                                                                                                                                                                                                                                                                                                                                                                                                                                                                                                                                                                                                                                                                                                                                                                                                                                                                                                                                                                                                                                                                                     |                                                                                                                                                                   | Name: Old Fourth                                                                         |  |  |  |  |  |
| I A HISTORIC   CUSTRICT   Y                                                                                                                                                                                                                                                                                                                                                                                                                                                                                                                                                                                                                                                                                                                                                                                                                                                                                                                                                                                                                                                                                                                                                                                                                                                                                                                                                                                                                                                                                                                                                                                                                                                                                                                                                                                                                                                                                                                                                                                                                                                                                                   | to a dietrict                                                                                                                                                     |                                                                                          |  |  |  |  |  |
| a Historic district                                                                                                                                                                                                                                                                                                                                                                                                                                                                                                                                                                                                                                                                                                                                                                                                                                                                                                                                                                                                                                                                                                                                                                                                                                                                                                                                                                                                                                                                                                                                                                                                                                                                                                                                                                                                                                                                                                                                                                                                                                                                                                           | to a district                                                                                                                                                     |                                                                                          |  |  |  |  |  |
| District                                                                                                                                                                                                                                                                                                                                                                                                                                                                                                                                                                                                                                                                                                                                                                                                                                                                                                                                                                                                                                                                                                                                                                                                                                                                                                                                                                                                                                                                                                                                                                                                                                                                                                                                                                                                                                                                                                                                                                                                                                                                                                                      | to a district [                                                                                                                                                   | Ward                                                                                     |  |  |  |  |  |
| District Not Eligible                                                                                                                                                                                                                                                                                                                                                                                                                                                                                                                                                                                                                                                                                                                                                                                                                                                                                                                                                                                                                                                                                                                                                                                                                                                                                                                                                                                                                                                                                                                                                                                                                                                                                                                                                                                                                                                                                                                                                                                                                                                                                                         | to a district                                                                                                                                                     |                                                                                          |  |  |  |  |  |
| District Not Eligible  Area(s) of Significance                                                                                                                                                                                                                                                                                                                                                                                                                                                                                                                                                                                                                                                                                                                                                                                                                                                                                                                                                                                                                                                                                                                                                                                                                                                                                                                                                                                                                                                                                                                                                                                                                                                                                                                                                                                                                                                                                                                                                                                                                                                                                |                                                                                                                                                                   |                                                                                          |  |  |  |  |  |
| District Not Eligible  Area(s) of Significance Period(s) of Significance                                                                                                                                                                                                                                                                                                                                                                                                                                                                                                                                                                                                                                                                                                                                                                                                                                                                                                                                                                                                                                                                                                                                                                                                                                                                                                                                                                                                                                                                                                                                                                                                                                                                                                                                                                                                                                                                                                                                                                                                                                                      | 1824-1944                                                                                                                                                         | Ward                                                                                     |  |  |  |  |  |
| District Not Eligible  Area(s) of Significance Period(s) of Significance Integrity – Does the property po                                                                                                                                                                                                                                                                                                                                                                                                                                                                                                                                                                                                                                                                                                                                                                                                                                                                                                                                                                                                                                                                                                                                                                                                                                                                                                                                                                                                                                                                                                                                                                                                                                                                                                                                                                                                                                                                                                                                                                                                                     | 1824-1944<br>ossess integrity in all or so                                                                                                                        | ome of the 7 aspects?                                                                    |  |  |  |  |  |
| District Not Eligible  Area(s) of Significance Period(s) of Significance Integrity – Does the property po                                                                                                                                                                                                                                                                                                                                                                                                                                                                                                                                                                                                                                                                                                                                                                                                                                                                                                                                                                                                                                                                                                                                                                                                                                                                                                                                                                                                                                                                                                                                                                                                                                                                                                                                                                                                                                                                                                                                                                                                                     | 1824-1944  bssess integrity in all or so  Materials                                                                                                               | ome of the 7 aspects?  nship  Setting  Feeling  Association                              |  |  |  |  |  |
| District  Not Eligible   Area(s) of Significance  Period(s) of Significance  Integrity – Does the property portion   Location   Design   Design   Design   Design   Design   Design   Design   Design   Design   Design  Design  Design  Design  Design  Design  Design  Design  Design  Design  Design  Design  Design  Design  Design  Design  Design  Design  Design  Design  Design  Design  Design  Design  Design  Design  Design  Design  Design  Design  Design  Design  Design  Design  Design  Design  Design  Design  Design  Design  Design  Design  Design  Design  Design  Design  Design  Design  Design  Design  Design  Design  Design  Design  Design  Design  Design  Design  Design  Design  Design  Design  Design  Design  Design  Design  Design  Design  Design  Design  Design  Design  Design  Design  Design  Design  Design  Design  Design  Design  Design  Design  Design  Design  Design  Design  Design  Design  Design  Design  Design  Design  Design  Design  Design  Design  Design  Design  Design  Design  Design  Design  Design  Design  Design  Design  Design  Design  Design  Design  Design  Design  Design  Design  Design  Design  Design  Design  Design  Design  Design  Design  Design  Design  Design  Design  Design  Design  Design  Design  Design  Design  Design  Design  Design  Design  Design  Design  Design  Design  Design  Design  Design  Design  Design  Design  Design  Design  Design  Design  Design  Design  Design  Design  Design  Design  Design  Design  Design  Design  Design  Design  Design  Design  Design  Design  Design  Design  Design  Design  Design  Design  Design  Design  Design  Design  Design  Design  Design  Design  Design  Design  Design  Design  Design  Design  Design  Design  Design  Design  Design  Design  Design  Design  Design  Design  Design  Design  Design  Design  Design  Design  Design  Design  Design  Design  Design  Design  Design  Design  Design  Design  Design  Design  Design  Design  Design  Design  Design  Design  Design  Design  Design  Design  Design  Design  Design  Design  Design  Desi | 1824-1944<br>ossess integrity in all or so                                                                                                                        | ome of the 7 aspects?  nship  Setting  Feeling  Association                              |  |  |  |  |  |
| District  Not Eligible □  Area(s) of Significance  Period(s) of Significance  Integrity – Does the property portion □  Location □  Design □                                                                                                                                                                                                                                                                                                                                                                                                                                                                                                                                                                                                                                                                                                                                                                                                                                                                                                                                                                                                                                                                                                                                                                                                                                                                                                                                                                                                                                                                                                                                                                                                                                                                                                                                                                                                                                                                                                                                                                                   | 1824-1944  bssess integrity in all or so  Materials                                                                                                               | ome of the 7 aspects?  nship  Setting  Feeling  Association                              |  |  |  |  |  |
| District  Not Eligible   Area(s) of Significance  Period(s) of Significance  Integrity – Does the property portion   Location   Design   General Integrity:  Historic Name                                                                                                                                                                                                                                                                                                                                                                                                                                                                                                                                                                                                                                                                                                                                                                                                                                                                                                                                                                                                                                                                                                                                                                                                                                                                                                                                                                                                                                                                                                                                                                                                                                                                                                                                                                                                                                                                                                                                                    | 1824-1944  bssess integrity in all or so  Materials                                                                                                               | ome of the 7 aspects?  nship  Setting  Feeling  Association                              |  |  |  |  |  |
| District  Not Eligible   Area(s) of Significance  Period(s) of Significance  Integrity – Does the property portion   Location   Design   General Integrity:  Historic Name                                                                                                                                                                                                                                                                                                                                                                                                                                                                                                                                                                                                                                                                                                                                                                                                                                                                                                                                                                                                                                                                                                                                                                                                                                                                                                                                                                                                                                                                                                                                                                                                                                                                                                                                                                                                                                                                                                                                                    | 1824-1944  Dessess integrity in all or so Materials Workman Intact Altered                                                                                        | ome of the 7 aspects?  nship  Setting  Feeling  Association                              |  |  |  |  |  |
| District Not Eligible  Area(s) of Significance Period(s) of Significance Integrity – Does the property portion  Design  General Integrity: Historic Name Current/Common Name Historic/Original Owner                                                                                                                                                                                                                                                                                                                                                                                                                                                                                                                                                                                                                                                                                                                                                                                                                                                                                                                                                                                                                                                                                                                                                                                                                                                                                                                                                                                                                                                                                                                                                                                                                                                                                                                                                                                                                                                                                                                          | 1824-1944  Dessess integrity in all or so Materials Workman Intact Altered                                                                                        | ome of the 7 aspects?  nship  Setting  Feeling  Association  Date(s):                    |  |  |  |  |  |
| District Not Eligible  Area(s) of Significance Period(s) of Significance Integrity – Does the property portion  Location  Design  General Integrity: Historic Name Current/Common Name Historic/Original Owner Historic Building Use                                                                                                                                                                                                                                                                                                                                                                                                                                                                                                                                                                                                                                                                                                                                                                                                                                                                                                                                                                                                                                                                                                                                                                                                                                                                                                                                                                                                                                                                                                                                                                                                                                                                                                                                                                                                                                                                                          | 1824-1944  Dessess integrity in all or so Materials Workmar Intact Altered  213 North Ingalls Street  Domestic/Single Dwelling                                    | ome of the 7 aspects?  nship  Setting  Association  Date(s):                             |  |  |  |  |  |
| District Not Eligible  Area(s) of Significance Period(s) of Significance Integrity – Does the property portion  Cocation  Design  General Integrity: Historic Name Current/Common Name Historic/Original Owner Historic Building Use Current Building Use                                                                                                                                                                                                                                                                                                                                                                                                                                                                                                                                                                                                                                                                                                                                                                                                                                                                                                                                                                                                                                                                                                                                                                                                                                                                                                                                                                                                                                                                                                                                                                                                                                                                                                                                                                                                                                                                     | 1824-1944 Dissess integrity in all or so Materials Workmar Intact Altered  213 North Ingalls Street                                                               | ome of the 7 aspects?  nship  Setting  Association  Date(s):                             |  |  |  |  |  |
| District Not Eligible  Area(s) of Significance Period(s) of Significance Integrity – Does the property portion  Cocation  Design  General Integrity: Historic Name Current/Common Name Historic/Original Owner Historic Building Use Current Building Use Architect/Engineer/Designer                                                                                                                                                                                                                                                                                                                                                                                                                                                                                                                                                                                                                                                                                                                                                                                                                                                                                                                                                                                                                                                                                                                                                                                                                                                                                                                                                                                                                                                                                                                                                                                                                                                                                                                                                                                                                                         | 1824-1944  Dessess integrity in all or so Materials Workmar Intact Altered  213 North Ingalls Street  Domestic/Single Dwelling                                    | ome of the 7 aspects?  nship  Setting  Feeling  Association  Date(s):                    |  |  |  |  |  |
| District Not Eligible  Area(s) of Significance Period(s) of Significance Integrity – Does the property portocation  Design  General Integrity: Historic Name Current/Common Name Historic/Original Owner Historic Building Use Current Building Use                                                                                                                                                                                                                                                                                                                                                                                                                                                                                                                                                                                                                                                                                                                                                                                                                                                                                                                                                                                                                                                                                                                                                                                                                                                                                                                                                                                                                                                                                                                                                                                                                                                                                                                                                                                                                                                                           | 1824-1944  Dessess integrity in all or so Materials Workmar Intact Altered  213 North Ingalls Street  Domestic/Single Dwelling                                    | ome of the 7 aspects?  nship  Setting  Feeling  Association  Date(s):                    |  |  |  |  |  |
| District Not Eligible  Area(s) of Significance Period(s) of Significance Integrity – Does the property por Location  Design  General Integrity: Historic Name Current/Common Name Historic/Original Owner Historic Building Use Current Building Use Architect/Engineer/Designer Builder/Contractor                                                                                                                                                                                                                                                                                                                                                                                                                                                                                                                                                                                                                                                                                                                                                                                                                                                                                                                                                                                                                                                                                                                                                                                                                                                                                                                                                                                                                                                                                                                                                                                                                                                                                                                                                                                                                           | 1824-1944 Dessess integrity in all or so Materials Workman Intact Materials Street  213 North Ingalls Street  Domestic/Single Dwelling Domestic/Multiple Dwelling | ome of the 7 aspects? nship ☑ Setting ☑ Feeling ☑ Association ☑ ☐ Moved ☐ Date(s):       |  |  |  |  |  |
| District Not Eligible  Area(s) of Significance Period(s) of Significance Integrity – Does the property portion  Cocation Design  General Integrity: Historic Name Current/Common Name Historic/Original Owner Historic Building Use Current Building Use Architect/Engineer/Designer                                                                                                                                                                                                                                                                                                                                                                                                                                                                                                                                                                                                                                                                                                                                                                                                                                                                                                                                                                                                                                                                                                                                                                                                                                                                                                                                                                                                                                                                                                                                                                                                                                                                                                                                                                                                                                          | 1824-1944 Dessess integrity in all or so Materials Workmar Intact Materials Street  213 North Ingalls Street  Domestic/Single Dwelling Domestic/Multiple Dwelling | ome of the 7 aspects?  nship  Setting  Association  Date(s):                             |  |  |  |  |  |
| District Not Eligible  Area(s) of Significance Period(s) of Significance Integrity – Does the property por Location  Design  General Integrity: Historic Name Current/Common Name Historic/Original Owner Historic Building Use Current Building Use Architect/Engineer/Designer Builder/Contractor                                                                                                                                                                                                                                                                                                                                                                                                                                                                                                                                                                                                                                                                                                                                                                                                                                                                                                                                                                                                                                                                                                                                                                                                                                                                                                                                                                                                                                                                                                                                                                                                                                                                                                                                                                                                                           | 1824-1944 Dessess integrity in all or so Materials Workman Intact Materials Street  213 North Ingalls Street  Domestic/Single Dwelling Domestic/Multiple Dwelling | ome of the 7 aspects? nship ☑ Setting ☑ Feeling ☑ Association ☑ ☐ Moved ☐ Date(s):       |  |  |  |  |  |
| District Not Eligible  Area(s) of Significance Period(s) of Significance Integrity – Does the property portocation  Design  General Integrity: Historic Name Current/Common Name Historic/Original Owner Historic Building Use Current Building Use Architect/Engineer/Designer Builder/Contractor  Survey Date 11/14/2023                                                                                                                                                                                                                                                                                                                                                                                                                                                                                                                                                                                                                                                                                                                                                                                                                                                                                                                                                                                                                                                                                                                                                                                                                                                                                                                                                                                                                                                                                                                                                                                                                                                                                                                                                                                                    | 1824-1944 Dessess integrity in all or so Materials Workman Intact Materials Street  213 North Ingalls Street  Domestic/Single Dwelling Domestic/Multiple Dwelling | ome of the 7 aspects? nship ☑ Setting ☑ Feeling ☑ Association ☑ ☐ Moved ☐ Date(s):  □ ng |  |  |  |  |  |