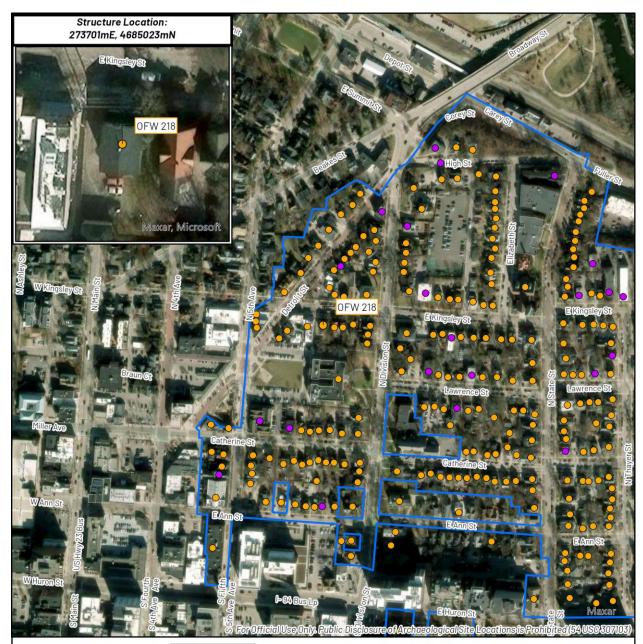

## **Michigan SHPO Architectural Properties Identification Form**Property Overview and Location

| Street Address                                                                                                                                                                                                                                                                                                                                                                                                                                                                                                                                                                                                                                                                                                                                                                                                                                                                                                                                                                                                                                                                                                                                                                                                                                                                                                                                                                                                                                                                                                                                                                                                                                                                                                                                                                                                                                                                                                                                                                                                                                                                                                                |                                                                                                                                                                   |                                                                                          |  |  |  |  |  |
|-------------------------------------------------------------------------------------------------------------------------------------------------------------------------------------------------------------------------------------------------------------------------------------------------------------------------------------------------------------------------------------------------------------------------------------------------------------------------------------------------------------------------------------------------------------------------------------------------------------------------------------------------------------------------------------------------------------------------------------------------------------------------------------------------------------------------------------------------------------------------------------------------------------------------------------------------------------------------------------------------------------------------------------------------------------------------------------------------------------------------------------------------------------------------------------------------------------------------------------------------------------------------------------------------------------------------------------------------------------------------------------------------------------------------------------------------------------------------------------------------------------------------------------------------------------------------------------------------------------------------------------------------------------------------------------------------------------------------------------------------------------------------------------------------------------------------------------------------------------------------------------------------------------------------------------------------------------------------------------------------------------------------------------------------------------------------------------------------------------------------------|-------------------------------------------------------------------------------------------------------------------------------------------------------------------|------------------------------------------------------------------------------------------|--|--|--|--|--|
| Oliger Addiess                                                                                                                                                                                                                                                                                                                                                                                                                                                                                                                                                                                                                                                                                                                                                                                                                                                                                                                                                                                                                                                                                                                                                                                                                                                                                                                                                                                                                                                                                                                                                                                                                                                                                                                                                                                                                                                                                                                                                                                                                                                                                                                | 213 North Ingalls Stree                                                                                                                                           | et                                                                                       |  |  |  |  |  |
| City/Township, State, Zip Code                                                                                                                                                                                                                                                                                                                                                                                                                                                                                                                                                                                                                                                                                                                                                                                                                                                                                                                                                                                                                                                                                                                                                                                                                                                                                                                                                                                                                                                                                                                                                                                                                                                                                                                                                                                                                                                                                                                                                                                                                                                                                                |                                                                                                                                                                   |                                                                                          |  |  |  |  |  |
| County                                                                                                                                                                                                                                                                                                                                                                                                                                                                                                                                                                                                                                                                                                                                                                                                                                                                                                                                                                                                                                                                                                                                                                                                                                                                                                                                                                                                                                                                                                                                                                                                                                                                                                                                                                                                                                                                                                                                                                                                                                                                                                                        | Washtenaw County                                                                                                                                                  |                                                                                          |  |  |  |  |  |
| Assessor's Parcel #                                                                                                                                                                                                                                                                                                                                                                                                                                                                                                                                                                                                                                                                                                                                                                                                                                                                                                                                                                                                                                                                                                                                                                                                                                                                                                                                                                                                                                                                                                                                                                                                                                                                                                                                                                                                                                                                                                                                                                                                                                                                                                           | 09-09-28-207-007                                                                                                                                                  |                                                                                          |  |  |  |  |  |
| Latitude/Longitude (to the 6th de                                                                                                                                                                                                                                                                                                                                                                                                                                                                                                                                                                                                                                                                                                                                                                                                                                                                                                                                                                                                                                                                                                                                                                                                                                                                                                                                                                                                                                                                                                                                                                                                                                                                                                                                                                                                                                                                                                                                                                                                                                                                                             | ecimal point) Lat:42.28                                                                                                                                           | 2833169 Long: -83.7440440                                                                |  |  |  |  |  |
| Ownership Private                                                                                                                                                                                                                                                                                                                                                                                                                                                                                                                                                                                                                                                                                                                                                                                                                                                                                                                                                                                                                                                                                                                                                                                                                                                                                                                                                                                                                                                                                                                                                                                                                                                                                                                                                                                                                                                                                                                                                                                                                                                                                                             |                                                                                                                                                                   | Public-State Public-Federal Multiple                                                     |  |  |  |  |  |
| Property Type                                                                                                                                                                                                                                                                                                                                                                                                                                                                                                                                                                                                                                                                                                                                                                                                                                                                                                                                                                                                                                                                                                                                                                                                                                                                                                                                                                                                                                                                                                                                                                                                                                                                                                                                                                                                                                                                                                                                                                                                                                                                                                                 | (Ins                                                                                                                                                              | sert primary photograph below.)                                                          |  |  |  |  |  |
| Building ⊠ select sub-type bel Commercial □                                                                                                                                                                                                                                                                                                                                                                                                                                                                                                                                                                                                                                                                                                                                                                                                                                                                                                                                                                                                                                                                                                                                                                                                                                                                                                                                                                                                                                                                                                                                                                                                                                                                                                                                                                                                                                                                                                                                                                                                                                                                                   | low Structure                                                                                                                                                     |                                                                                          |  |  |  |  |  |
| Residential 🖂                                                                                                                                                                                                                                                                                                                                                                                                                                                                                                                                                                                                                                                                                                                                                                                                                                                                                                                                                                                                                                                                                                                                                                                                                                                                                                                                                                                                                                                                                                                                                                                                                                                                                                                                                                                                                                                                                                                                                                                                                                                                                                                 | Object                                                                                                                                                            |                                                                                          |  |  |  |  |  |
| Industrial                                                                                                                                                                                                                                                                                                                                                                                                                                                                                                                                                                                                                                                                                                                                                                                                                                                                                                                                                                                                                                                                                                                                                                                                                                                                                                                                                                                                                                                                                                                                                                                                                                                                                                                                                                                                                                                                                                                                                                                                                                                                                                                    | ,                                                                                                                                                                 |                                                                                          |  |  |  |  |  |
| Other                                                                                                                                                                                                                                                                                                                                                                                                                                                                                                                                                                                                                                                                                                                                                                                                                                                                                                                                                                                                                                                                                                                                                                                                                                                                                                                                                                                                                                                                                                                                                                                                                                                                                                                                                                                                                                                                                                                                                                                                                                                                                                                         |                                                                                                                                                                   |                                                                                          |  |  |  |  |  |
| Architectural Information                                                                                                                                                                                                                                                                                                                                                                                                                                                                                                                                                                                                                                                                                                                                                                                                                                                                                                                                                                                                                                                                                                                                                                                                                                                                                                                                                                                                                                                                                                                                                                                                                                                                                                                                                                                                                                                                                                                                                                                                                                                                                                     |                                                                                                                                                                   |                                                                                          |  |  |  |  |  |
| Construction Date 1896                                                                                                                                                                                                                                                                                                                                                                                                                                                                                                                                                                                                                                                                                                                                                                                                                                                                                                                                                                                                                                                                                                                                                                                                                                                                                                                                                                                                                                                                                                                                                                                                                                                                                                                                                                                                                                                                                                                                                                                                                                                                                                        |                                                                                                                                                                   |                                                                                          |  |  |  |  |  |
|                                                                                                                                                                                                                                                                                                                                                                                                                                                                                                                                                                                                                                                                                                                                                                                                                                                                                                                                                                                                                                                                                                                                                                                                                                                                                                                                                                                                                                                                                                                                                                                                                                                                                                                                                                                                                                                                                                                                                                                                                                                                                                                               | n Anne                                                                                                                                                            |                                                                                          |  |  |  |  |  |
| Building Form Rectili                                                                                                                                                                                                                                                                                                                                                                                                                                                                                                                                                                                                                                                                                                                                                                                                                                                                                                                                                                                                                                                                                                                                                                                                                                                                                                                                                                                                                                                                                                                                                                                                                                                                                                                                                                                                                                                                                                                                                                                                                                                                                                         |                                                                                                                                                                   |                                                                                          |  |  |  |  |  |
|                                                                                                                                                                                                                                                                                                                                                                                                                                                                                                                                                                                                                                                                                                                                                                                                                                                                                                                                                                                                                                                                                                                                                                                                                                                                                                                                                                                                                                                                                                                                                                                                                                                                                                                                                                                                                                                                                                                                                                                                                                                                                                                               | s-gable                                                                                                                                                           |                                                                                          |  |  |  |  |  |
|                                                                                                                                                                                                                                                                                                                                                                                                                                                                                                                                                                                                                                                                                                                                                                                                                                                                                                                                                                                                                                                                                                                                                                                                                                                                                                                                                                                                                                                                                                                                                                                                                                                                                                                                                                                                                                                                                                                                                                                                                                                                                                                               | alt shingle                                                                                                                                                       |                                                                                          |  |  |  |  |  |
|                                                                                                                                                                                                                                                                                                                                                                                                                                                                                                                                                                                                                                                                                                                                                                                                                                                                                                                                                                                                                                                                                                                                                                                                                                                                                                                                                                                                                                                                                                                                                                                                                                                                                                                                                                                                                                                                                                                                                                                                                                                                                                                               | oard siding                                                                                                                                                       |                                                                                          |  |  |  |  |  |
|                                                                                                                                                                                                                                                                                                                                                                                                                                                                                                                                                                                                                                                                                                                                                                                                                                                                                                                                                                                                                                                                                                                                                                                                                                                                                                                                                                                                                                                                                                                                                                                                                                                                                                                                                                                                                                                                                                                                                                                                                                                                                                                               | tone block                                                                                                                                                        |                                                                                          |  |  |  |  |  |
|                                                                                                                                                                                                                                                                                                                                                                                                                                                                                                                                                                                                                                                                                                                                                                                                                                                                                                                                                                                                                                                                                                                                                                                                                                                                                                                                                                                                                                                                                                                                                                                                                                                                                                                                                                                                                                                                                                                                                                                                                                                                                                                               | and vinyl                                                                                                                                                         |                                                                                          |  |  |  |  |  |
|                                                                                                                                                                                                                                                                                                                                                                                                                                                                                                                                                                                                                                                                                                                                                                                                                                                                                                                                                                                                                                                                                                                                                                                                                                                                                                                                                                                                                                                                                                                                                                                                                                                                                                                                                                                                                                                                                                                                                                                                                                                                                                                               | over-one, six-over-six,                                                                                                                                           |                                                                                          |  |  |  |  |  |
|                                                                                                                                                                                                                                                                                                                                                                                                                                                                                                                                                                                                                                                                                                                                                                                                                                                                                                                                                                                                                                                                                                                                                                                                                                                                                                                                                                                                                                                                                                                                                                                                                                                                                                                                                                                                                                                                                                                                                                                                                                                                                                                               | nent, glass block                                                                                                                                                 |                                                                                          |  |  |  |  |  |
| Outbuildings Yes                                                                                                                                                                                                                                                                                                                                                                                                                                                                                                                                                                                                                                                                                                                                                                                                                                                                                                                                                                                                                                                                                                                                                                                                                                                                                                                                                                                                                                                                                                                                                                                                                                                                                                                                                                                                                                                                                                                                                                                                                                                                                                              | No ⊠                                                                                                                                                              |                                                                                          |  |  |  |  |  |
| Number/Type:                                                                                                                                                                                                                                                                                                                                                                                                                                                                                                                                                                                                                                                                                                                                                                                                                                                                                                                                                                                                                                                                                                                                                                                                                                                                                                                                                                                                                                                                                                                                                                                                                                                                                                                                                                                                                                                                                                                                                                                                                                                                                                                  |                                                                                                                                                                   |                                                                                          |  |  |  |  |  |
| Eligibility                                                                                                                                                                                                                                                                                                                                                                                                                                                                                                                                                                                                                                                                                                                                                                                                                                                                                                                                                                                                                                                                                                                                                                                                                                                                                                                                                                                                                                                                                                                                                                                                                                                                                                                                                                                                                                                                                                                                                                                                                                                                                                                   |                                                                                                                                                                   |                                                                                          |  |  |  |  |  |
| Individually Criterion A                                                                                                                                                                                                                                                                                                                                                                                                                                                                                                                                                                                                                                                                                                                                                                                                                                                                                                                                                                                                                                                                                                                                                                                                                                                                                                                                                                                                                                                                                                                                                                                                                                                                                                                                                                                                                                                                                                                                                                                                                                                                                                      | Criterion B                                                                                                                                                       | Criterion C Criterion D                                                                  |  |  |  |  |  |
| Eligible                                                                                                                                                                                                                                                                                                                                                                                                                                                                                                                                                                                                                                                                                                                                                                                                                                                                                                                                                                                                                                                                                                                                                                                                                                                                                                                                                                                                                                                                                                                                                                                                                                                                                                                                                                                                                                                                                                                                                                                                                                                                                                                      | Citterion B                                                                                                                                                       | Citterion C Citterion D                                                                  |  |  |  |  |  |
| Criteria Considerations:                                                                                                                                                                                                                                                                                                                                                                                                                                                                                                                                                                                                                                                                                                                                                                                                                                                                                                                                                                                                                                                                                                                                                                                                                                                                                                                                                                                                                                                                                                                                                                                                                                                                                                                                                                                                                                                                                                                                                                                                                                                                                                      | a. □ b. □ c. □                                                                                                                                                    |                                                                                          |  |  |  |  |  |
| Component of Contributing t                                                                                                                                                                                                                                                                                                                                                                                                                                                                                                                                                                                                                                                                                                                                                                                                                                                                                                                                                                                                                                                                                                                                                                                                                                                                                                                                                                                                                                                                                                                                                                                                                                                                                                                                                                                                                                                                                                                                                                                                                                                                                                   |                                                                                                                                                                   | Historic District                                                                        |  |  |  |  |  |
| _ · _ · ·                                                                                                                                                                                                                                                                                                                                                                                                                                                                                                                                                                                                                                                                                                                                                                                                                                                                                                                                                                                                                                                                                                                                                                                                                                                                                                                                                                                                                                                                                                                                                                                                                                                                                                                                                                                                                                                                                                                                                                                                                                                                                                                     |                                                                                                                                                                   | Name: Old Fourth                                                                         |  |  |  |  |  |
| I A HISTORIC   CUSTRICT   Y                                                                                                                                                                                                                                                                                                                                                                                                                                                                                                                                                                                                                                                                                                                                                                                                                                                                                                                                                                                                                                                                                                                                                                                                                                                                                                                                                                                                                                                                                                                                                                                                                                                                                                                                                                                                                                                                                                                                                                                                                                                                                                   | to a dietrict                                                                                                                                                     |                                                                                          |  |  |  |  |  |
| a Historic district                                                                                                                                                                                                                                                                                                                                                                                                                                                                                                                                                                                                                                                                                                                                                                                                                                                                                                                                                                                                                                                                                                                                                                                                                                                                                                                                                                                                                                                                                                                                                                                                                                                                                                                                                                                                                                                                                                                                                                                                                                                                                                           | to a district                                                                                                                                                     |                                                                                          |  |  |  |  |  |
| District                                                                                                                                                                                                                                                                                                                                                                                                                                                                                                                                                                                                                                                                                                                                                                                                                                                                                                                                                                                                                                                                                                                                                                                                                                                                                                                                                                                                                                                                                                                                                                                                                                                                                                                                                                                                                                                                                                                                                                                                                                                                                                                      | to a district [                                                                                                                                                   | Ward                                                                                     |  |  |  |  |  |
| District Not Eligible                                                                                                                                                                                                                                                                                                                                                                                                                                                                                                                                                                                                                                                                                                                                                                                                                                                                                                                                                                                                                                                                                                                                                                                                                                                                                                                                                                                                                                                                                                                                                                                                                                                                                                                                                                                                                                                                                                                                                                                                                                                                                                         | to a district                                                                                                                                                     |                                                                                          |  |  |  |  |  |
| District Not Eligible  Area(s) of Significance                                                                                                                                                                                                                                                                                                                                                                                                                                                                                                                                                                                                                                                                                                                                                                                                                                                                                                                                                                                                                                                                                                                                                                                                                                                                                                                                                                                                                                                                                                                                                                                                                                                                                                                                                                                                                                                                                                                                                                                                                                                                                |                                                                                                                                                                   |                                                                                          |  |  |  |  |  |
| District Not Eligible  Area(s) of Significance Period(s) of Significance                                                                                                                                                                                                                                                                                                                                                                                                                                                                                                                                                                                                                                                                                                                                                                                                                                                                                                                                                                                                                                                                                                                                                                                                                                                                                                                                                                                                                                                                                                                                                                                                                                                                                                                                                                                                                                                                                                                                                                                                                                                      | 1824-1944                                                                                                                                                         | Ward                                                                                     |  |  |  |  |  |
| District Not Eligible  Area(s) of Significance Period(s) of Significance Integrity – Does the property po                                                                                                                                                                                                                                                                                                                                                                                                                                                                                                                                                                                                                                                                                                                                                                                                                                                                                                                                                                                                                                                                                                                                                                                                                                                                                                                                                                                                                                                                                                                                                                                                                                                                                                                                                                                                                                                                                                                                                                                                                     | 1824-1944<br>ossess integrity in all or so                                                                                                                        | ome of the 7 aspects?                                                                    |  |  |  |  |  |
| District Not Eligible  Area(s) of Significance Period(s) of Significance Integrity – Does the property po                                                                                                                                                                                                                                                                                                                                                                                                                                                                                                                                                                                                                                                                                                                                                                                                                                                                                                                                                                                                                                                                                                                                                                                                                                                                                                                                                                                                                                                                                                                                                                                                                                                                                                                                                                                                                                                                                                                                                                                                                     | 1824-1944  bssess integrity in all or so  Materials                                                                                                               | ome of the 7 aspects?  nship  Setting  Feeling  Association                              |  |  |  |  |  |
| District  Not Eligible   Area(s) of Significance  Period(s) of Significance  Integrity – Does the property portion   Location   Design   Design   Design   Design   Design   Design   Design   Design   Design   Design  Design  Design  Design  Design  Design  Design  Design  Design  Design  Design  Design  Design  Design  Design  Design  Design  Design  Design  Design  Design  Design  Design  Design  Design  Design  Design  Design  Design  Design  Design  Design  Design  Design  Design  Design  Design  Design  Design  Design  Design  Design  Design  Design  Design  Design  Design  Design  Design  Design  Design  Design  Design  Design  Design  Design  Design  Design  Design  Design  Design  Design  Design  Design  Design  Design  Design  Design  Design  Design  Design  Design  Design  Design  Design  Design  Design  Design  Design  Design  Design  Design  Design  Design  Design  Design  Design  Design  Design  Design  Design  Design  Design  Design  Design  Design  Design  Design  Design  Design  Design  Design  Design  Design  Design  Design  Design  Design  Design  Design  Design  Design  Design  Design  Design  Design  Design  Design  Design  Design  Design  Design  Design  Design  Design  Design  Design  Design  Design  Design  Design  Design  Design  Design  Design  Design  Design  Design  Design  Design  Design  Design  Design  Design  Design  Design  Design  Design  Design  Design  Design  Design  Design  Design  Design  Design  Design  Design  Design  Design  Design  Design  Design  Design  Design  Design  Design  Design  Design  Design  Design  Design  Design  Design  Design  Design  Design  Design  Design  Design  Design  Design  Design  Design  Design  Design  Design  Design  Design  Design  Design  Design  Design  Design  Design  Design  Design  Design  Design  Design  Design  Design  Design  Design  Design  Design  Design  Design  Design  Design  Design  Design  Design  Design  Design  Design  Design  Design  Design  Design  Design  Design  Design  Design  Design  Design  Design  Design  Design  Desi | 1824-1944<br>ossess integrity in all or so                                                                                                                        | ome of the 7 aspects?  nship  Setting  Feeling  Association                              |  |  |  |  |  |
| District  Not Eligible □  Area(s) of Significance  Period(s) of Significance  Integrity – Does the property portion □  Location □  Design □                                                                                                                                                                                                                                                                                                                                                                                                                                                                                                                                                                                                                                                                                                                                                                                                                                                                                                                                                                                                                                                                                                                                                                                                                                                                                                                                                                                                                                                                                                                                                                                                                                                                                                                                                                                                                                                                                                                                                                                   | 1824-1944  bssess integrity in all or so  Materials                                                                                                               | ome of the 7 aspects?  nship  Setting  Feeling  Association                              |  |  |  |  |  |
| District  Not Eligible   Area(s) of Significance  Period(s) of Significance  Integrity – Does the property portion   Location   Design   General Integrity:  Historic Name                                                                                                                                                                                                                                                                                                                                                                                                                                                                                                                                                                                                                                                                                                                                                                                                                                                                                                                                                                                                                                                                                                                                                                                                                                                                                                                                                                                                                                                                                                                                                                                                                                                                                                                                                                                                                                                                                                                                                    | 1824-1944  bssess integrity in all or so  Materials                                                                                                               | ome of the 7 aspects?  nship  Setting  Feeling  Association                              |  |  |  |  |  |
| District  Not Eligible   Area(s) of Significance  Period(s) of Significance  Integrity – Does the property portion   Location   Design   General Integrity:  Historic Name                                                                                                                                                                                                                                                                                                                                                                                                                                                                                                                                                                                                                                                                                                                                                                                                                                                                                                                                                                                                                                                                                                                                                                                                                                                                                                                                                                                                                                                                                                                                                                                                                                                                                                                                                                                                                                                                                                                                                    | 1824-1944  Dessess integrity in all or so Materials Workman Intact Altered                                                                                        | ome of the 7 aspects?  nship  Setting  Feeling  Association                              |  |  |  |  |  |
| District Not Eligible  Area(s) of Significance Period(s) of Significance Integrity – Does the property portion  Design  General Integrity: Historic Name Current/Common Name Historic/Original Owner                                                                                                                                                                                                                                                                                                                                                                                                                                                                                                                                                                                                                                                                                                                                                                                                                                                                                                                                                                                                                                                                                                                                                                                                                                                                                                                                                                                                                                                                                                                                                                                                                                                                                                                                                                                                                                                                                                                          | 1824-1944  Dessess integrity in all or so Materials Workman Intact Altered                                                                                        | ome of the 7 aspects?  nship  Setting  Feeling  Association  Date(s):                    |  |  |  |  |  |
| District Not Eligible  Area(s) of Significance Period(s) of Significance Integrity – Does the property portion  Location  Design  General Integrity: Historic Name Current/Common Name Historic/Original Owner Historic Building Use                                                                                                                                                                                                                                                                                                                                                                                                                                                                                                                                                                                                                                                                                                                                                                                                                                                                                                                                                                                                                                                                                                                                                                                                                                                                                                                                                                                                                                                                                                                                                                                                                                                                                                                                                                                                                                                                                          | 1824-1944  Dessess integrity in all or so Materials Workmar Intact Altered  213 North Ingalls Street  Domestic/Single Dwelling                                    | ome of the 7 aspects?  nship  Setting  Association  Date(s):                             |  |  |  |  |  |
| District Not Eligible  Area(s) of Significance Period(s) of Significance Integrity – Does the property portion  Cocation  Design  General Integrity: Historic Name Current/Common Name Historic/Original Owner Historic Building Use Current Building Use                                                                                                                                                                                                                                                                                                                                                                                                                                                                                                                                                                                                                                                                                                                                                                                                                                                                                                                                                                                                                                                                                                                                                                                                                                                                                                                                                                                                                                                                                                                                                                                                                                                                                                                                                                                                                                                                     | 1824-1944 Dissess integrity in all or so Materials Workmar Intact Altered  213 North Ingalls Street                                                               | ome of the 7 aspects?  nship  Setting  Association  Date(s):                             |  |  |  |  |  |
| District Not Eligible  Area(s) of Significance Period(s) of Significance Integrity – Does the property portion  Cocation  Design  General Integrity: Historic Name Current/Common Name Historic/Original Owner Historic Building Use Current Building Use Architect/Engineer/Designer                                                                                                                                                                                                                                                                                                                                                                                                                                                                                                                                                                                                                                                                                                                                                                                                                                                                                                                                                                                                                                                                                                                                                                                                                                                                                                                                                                                                                                                                                                                                                                                                                                                                                                                                                                                                                                         | 1824-1944  Dessess integrity in all or so Materials Workmar Intact Altered  213 North Ingalls Street  Domestic/Single Dwelling                                    | ome of the 7 aspects?  nship  Setting  Feeling  Association  Date(s):                    |  |  |  |  |  |
| District Not Eligible  Area(s) of Significance Period(s) of Significance Integrity – Does the property portocation  Design  General Integrity: Historic Name Current/Common Name Historic/Original Owner Historic Building Use Current Building Use                                                                                                                                                                                                                                                                                                                                                                                                                                                                                                                                                                                                                                                                                                                                                                                                                                                                                                                                                                                                                                                                                                                                                                                                                                                                                                                                                                                                                                                                                                                                                                                                                                                                                                                                                                                                                                                                           | 1824-1944  Dessess integrity in all or so Materials Workmar Intact Altered  213 North Ingalls Street  Domestic/Single Dwelling                                    | ome of the 7 aspects?  nship  Setting  Feeling  Association  Date(s):                    |  |  |  |  |  |
| District Not Eligible  Area(s) of Significance Period(s) of Significance Integrity – Does the property por Location  Design  General Integrity: Historic Name Current/Common Name Historic/Original Owner Historic Building Use Current Building Use Architect/Engineer/Designer Builder/Contractor                                                                                                                                                                                                                                                                                                                                                                                                                                                                                                                                                                                                                                                                                                                                                                                                                                                                                                                                                                                                                                                                                                                                                                                                                                                                                                                                                                                                                                                                                                                                                                                                                                                                                                                                                                                                                           | 1824-1944 Dessess integrity in all or so Materials Workman Intact Materials Street  213 North Ingalls Street  Domestic/Single Dwelling Domestic/Multiple Dwelling | ome of the 7 aspects? nship ☑ Setting ☑ Feeling ☑ Association ☑ ☐ Moved ☐ Date(s):       |  |  |  |  |  |
| District Not Eligible  Area(s) of Significance Period(s) of Significance Integrity – Does the property portion  Cocation Design  General Integrity: Historic Name Current/Common Name Historic/Original Owner Historic Building Use Current Building Use Architect/Engineer/Designer                                                                                                                                                                                                                                                                                                                                                                                                                                                                                                                                                                                                                                                                                                                                                                                                                                                                                                                                                                                                                                                                                                                                                                                                                                                                                                                                                                                                                                                                                                                                                                                                                                                                                                                                                                                                                                          | 1824-1944 Dessess integrity in all or so Materials Workmar Intact Materials Street  213 North Ingalls Street  Domestic/Single Dwelling Domestic/Multiple Dwelling | ome of the 7 aspects?  nship  Setting  Association  Date(s):                             |  |  |  |  |  |
| District Not Eligible  Area(s) of Significance Period(s) of Significance Integrity – Does the property por Location  Design  General Integrity: Historic Name Current/Common Name Historic/Original Owner Historic Building Use Current Building Use Architect/Engineer/Designer Builder/Contractor                                                                                                                                                                                                                                                                                                                                                                                                                                                                                                                                                                                                                                                                                                                                                                                                                                                                                                                                                                                                                                                                                                                                                                                                                                                                                                                                                                                                                                                                                                                                                                                                                                                                                                                                                                                                                           | 1824-1944 Dessess integrity in all or so Materials Workman Intact Materials Street  213 North Ingalls Street  Domestic/Single Dwelling Domestic/Multiple Dwelling | ome of the 7 aspects? nship ☑ Setting ☑ Feeling ☑ Association ☑ ☐ Moved ☐ Date(s):       |  |  |  |  |  |
| District Not Eligible  Area(s) of Significance Period(s) of Significance Integrity – Does the property portocation  Design  General Integrity: Historic Name Current/Common Name Historic/Original Owner Historic Building Use Current Building Use Architect/Engineer/Designer Builder/Contractor  Survey Date 11/14/2023                                                                                                                                                                                                                                                                                                                                                                                                                                                                                                                                                                                                                                                                                                                                                                                                                                                                                                                                                                                                                                                                                                                                                                                                                                                                                                                                                                                                                                                                                                                                                                                                                                                                                                                                                                                                    | 1824-1944 Dessess integrity in all or so Materials Workman Intact Materials Street  213 North Ingalls Street  Domestic/Single Dwelling Domestic/Multiple Dwelling | ome of the 7 aspects? nship ☑ Setting ☑ Feeling ☑ Association ☑ ☐ Moved ☐ Date(s):  □ ng |  |  |  |  |  |