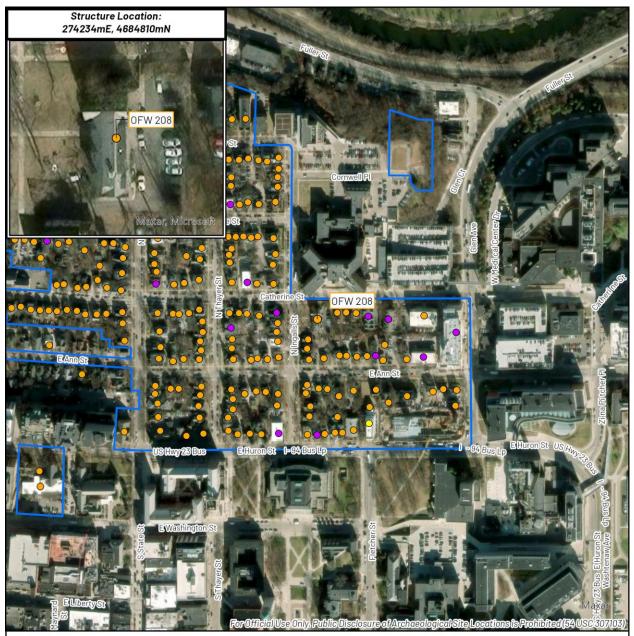

## **Michigan SHPO Architectural Properties Identification Form**Property Overview and Location

| Street Address                                                                                                                                                                                                                                                                                                                                                                                                                                                                                                                                                                                                                                                                                                                                                                                                                                                                                                                                                                                                                                                                                                                                                                                                                                                                                                                                                                                                                                                                                                                                                                                                                                                                                                                                                                                                                                                                                                                                                                                                                                                                                                                |                                                                                                                                                                   |                                                                                          |  |  |  |  |  |
|-------------------------------------------------------------------------------------------------------------------------------------------------------------------------------------------------------------------------------------------------------------------------------------------------------------------------------------------------------------------------------------------------------------------------------------------------------------------------------------------------------------------------------------------------------------------------------------------------------------------------------------------------------------------------------------------------------------------------------------------------------------------------------------------------------------------------------------------------------------------------------------------------------------------------------------------------------------------------------------------------------------------------------------------------------------------------------------------------------------------------------------------------------------------------------------------------------------------------------------------------------------------------------------------------------------------------------------------------------------------------------------------------------------------------------------------------------------------------------------------------------------------------------------------------------------------------------------------------------------------------------------------------------------------------------------------------------------------------------------------------------------------------------------------------------------------------------------------------------------------------------------------------------------------------------------------------------------------------------------------------------------------------------------------------------------------------------------------------------------------------------|-------------------------------------------------------------------------------------------------------------------------------------------------------------------|------------------------------------------------------------------------------------------|--|--|--|--|--|
| Oliger Addiess                                                                                                                                                                                                                                                                                                                                                                                                                                                                                                                                                                                                                                                                                                                                                                                                                                                                                                                                                                                                                                                                                                                                                                                                                                                                                                                                                                                                                                                                                                                                                                                                                                                                                                                                                                                                                                                                                                                                                                                                                                                                                                                | 213 North Ingalls Stree                                                                                                                                           | et                                                                                       |  |  |  |  |  |
| City/Township, State, Zip Code                                                                                                                                                                                                                                                                                                                                                                                                                                                                                                                                                                                                                                                                                                                                                                                                                                                                                                                                                                                                                                                                                                                                                                                                                                                                                                                                                                                                                                                                                                                                                                                                                                                                                                                                                                                                                                                                                                                                                                                                                                                                                                |                                                                                                                                                                   |                                                                                          |  |  |  |  |  |
| County                                                                                                                                                                                                                                                                                                                                                                                                                                                                                                                                                                                                                                                                                                                                                                                                                                                                                                                                                                                                                                                                                                                                                                                                                                                                                                                                                                                                                                                                                                                                                                                                                                                                                                                                                                                                                                                                                                                                                                                                                                                                                                                        | Washtenaw County                                                                                                                                                  |                                                                                          |  |  |  |  |  |
| Assessor's Parcel #                                                                                                                                                                                                                                                                                                                                                                                                                                                                                                                                                                                                                                                                                                                                                                                                                                                                                                                                                                                                                                                                                                                                                                                                                                                                                                                                                                                                                                                                                                                                                                                                                                                                                                                                                                                                                                                                                                                                                                                                                                                                                                           | 09-09-28-207-007                                                                                                                                                  |                                                                                          |  |  |  |  |  |
| Latitude/Longitude (to the 6th de                                                                                                                                                                                                                                                                                                                                                                                                                                                                                                                                                                                                                                                                                                                                                                                                                                                                                                                                                                                                                                                                                                                                                                                                                                                                                                                                                                                                                                                                                                                                                                                                                                                                                                                                                                                                                                                                                                                                                                                                                                                                                             | ecimal point) Lat:42.28                                                                                                                                           | 2833169 Long: -83.7440440                                                                |  |  |  |  |  |
| Ownership Private                                                                                                                                                                                                                                                                                                                                                                                                                                                                                                                                                                                                                                                                                                                                                                                                                                                                                                                                                                                                                                                                                                                                                                                                                                                                                                                                                                                                                                                                                                                                                                                                                                                                                                                                                                                                                                                                                                                                                                                                                                                                                                             |                                                                                                                                                                   | Public-State Public-Federal Multiple                                                     |  |  |  |  |  |
| Property Type                                                                                                                                                                                                                                                                                                                                                                                                                                                                                                                                                                                                                                                                                                                                                                                                                                                                                                                                                                                                                                                                                                                                                                                                                                                                                                                                                                                                                                                                                                                                                                                                                                                                                                                                                                                                                                                                                                                                                                                                                                                                                                                 | (Ins                                                                                                                                                              | sert primary photograph below.)                                                          |  |  |  |  |  |
| Building ⊠ select sub-type bel Commercial □                                                                                                                                                                                                                                                                                                                                                                                                                                                                                                                                                                                                                                                                                                                                                                                                                                                                                                                                                                                                                                                                                                                                                                                                                                                                                                                                                                                                                                                                                                                                                                                                                                                                                                                                                                                                                                                                                                                                                                                                                                                                                   | low Structure                                                                                                                                                     |                                                                                          |  |  |  |  |  |
| Residential 🖂                                                                                                                                                                                                                                                                                                                                                                                                                                                                                                                                                                                                                                                                                                                                                                                                                                                                                                                                                                                                                                                                                                                                                                                                                                                                                                                                                                                                                                                                                                                                                                                                                                                                                                                                                                                                                                                                                                                                                                                                                                                                                                                 | Object                                                                                                                                                            |                                                                                          |  |  |  |  |  |
| Industrial                                                                                                                                                                                                                                                                                                                                                                                                                                                                                                                                                                                                                                                                                                                                                                                                                                                                                                                                                                                                                                                                                                                                                                                                                                                                                                                                                                                                                                                                                                                                                                                                                                                                                                                                                                                                                                                                                                                                                                                                                                                                                                                    | ,                                                                                                                                                                 |                                                                                          |  |  |  |  |  |
| Other                                                                                                                                                                                                                                                                                                                                                                                                                                                                                                                                                                                                                                                                                                                                                                                                                                                                                                                                                                                                                                                                                                                                                                                                                                                                                                                                                                                                                                                                                                                                                                                                                                                                                                                                                                                                                                                                                                                                                                                                                                                                                                                         |                                                                                                                                                                   |                                                                                          |  |  |  |  |  |
| Architectural Information                                                                                                                                                                                                                                                                                                                                                                                                                                                                                                                                                                                                                                                                                                                                                                                                                                                                                                                                                                                                                                                                                                                                                                                                                                                                                                                                                                                                                                                                                                                                                                                                                                                                                                                                                                                                                                                                                                                                                                                                                                                                                                     |                                                                                                                                                                   |                                                                                          |  |  |  |  |  |
| Construction Date 1896                                                                                                                                                                                                                                                                                                                                                                                                                                                                                                                                                                                                                                                                                                                                                                                                                                                                                                                                                                                                                                                                                                                                                                                                                                                                                                                                                                                                                                                                                                                                                                                                                                                                                                                                                                                                                                                                                                                                                                                                                                                                                                        |                                                                                                                                                                   |                                                                                          |  |  |  |  |  |
|                                                                                                                                                                                                                                                                                                                                                                                                                                                                                                                                                                                                                                                                                                                                                                                                                                                                                                                                                                                                                                                                                                                                                                                                                                                                                                                                                                                                                                                                                                                                                                                                                                                                                                                                                                                                                                                                                                                                                                                                                                                                                                                               | n Anne                                                                                                                                                            |                                                                                          |  |  |  |  |  |
| Building Form Rectili                                                                                                                                                                                                                                                                                                                                                                                                                                                                                                                                                                                                                                                                                                                                                                                                                                                                                                                                                                                                                                                                                                                                                                                                                                                                                                                                                                                                                                                                                                                                                                                                                                                                                                                                                                                                                                                                                                                                                                                                                                                                                                         |                                                                                                                                                                   |                                                                                          |  |  |  |  |  |
|                                                                                                                                                                                                                                                                                                                                                                                                                                                                                                                                                                                                                                                                                                                                                                                                                                                                                                                                                                                                                                                                                                                                                                                                                                                                                                                                                                                                                                                                                                                                                                                                                                                                                                                                                                                                                                                                                                                                                                                                                                                                                                                               | s-gable                                                                                                                                                           |                                                                                          |  |  |  |  |  |
|                                                                                                                                                                                                                                                                                                                                                                                                                                                                                                                                                                                                                                                                                                                                                                                                                                                                                                                                                                                                                                                                                                                                                                                                                                                                                                                                                                                                                                                                                                                                                                                                                                                                                                                                                                                                                                                                                                                                                                                                                                                                                                                               | alt shingle                                                                                                                                                       |                                                                                          |  |  |  |  |  |
|                                                                                                                                                                                                                                                                                                                                                                                                                                                                                                                                                                                                                                                                                                                                                                                                                                                                                                                                                                                                                                                                                                                                                                                                                                                                                                                                                                                                                                                                                                                                                                                                                                                                                                                                                                                                                                                                                                                                                                                                                                                                                                                               | oard siding                                                                                                                                                       |                                                                                          |  |  |  |  |  |
|                                                                                                                                                                                                                                                                                                                                                                                                                                                                                                                                                                                                                                                                                                                                                                                                                                                                                                                                                                                                                                                                                                                                                                                                                                                                                                                                                                                                                                                                                                                                                                                                                                                                                                                                                                                                                                                                                                                                                                                                                                                                                                                               | tone block                                                                                                                                                        |                                                                                          |  |  |  |  |  |
|                                                                                                                                                                                                                                                                                                                                                                                                                                                                                                                                                                                                                                                                                                                                                                                                                                                                                                                                                                                                                                                                                                                                                                                                                                                                                                                                                                                                                                                                                                                                                                                                                                                                                                                                                                                                                                                                                                                                                                                                                                                                                                                               | and vinyl                                                                                                                                                         |                                                                                          |  |  |  |  |  |
|                                                                                                                                                                                                                                                                                                                                                                                                                                                                                                                                                                                                                                                                                                                                                                                                                                                                                                                                                                                                                                                                                                                                                                                                                                                                                                                                                                                                                                                                                                                                                                                                                                                                                                                                                                                                                                                                                                                                                                                                                                                                                                                               | over-one, six-over-six,                                                                                                                                           |                                                                                          |  |  |  |  |  |
|                                                                                                                                                                                                                                                                                                                                                                                                                                                                                                                                                                                                                                                                                                                                                                                                                                                                                                                                                                                                                                                                                                                                                                                                                                                                                                                                                                                                                                                                                                                                                                                                                                                                                                                                                                                                                                                                                                                                                                                                                                                                                                                               | nent, glass block                                                                                                                                                 |                                                                                          |  |  |  |  |  |
| Outbuildings Yes                                                                                                                                                                                                                                                                                                                                                                                                                                                                                                                                                                                                                                                                                                                                                                                                                                                                                                                                                                                                                                                                                                                                                                                                                                                                                                                                                                                                                                                                                                                                                                                                                                                                                                                                                                                                                                                                                                                                                                                                                                                                                                              | No ⊠                                                                                                                                                              |                                                                                          |  |  |  |  |  |
| Number/Type:                                                                                                                                                                                                                                                                                                                                                                                                                                                                                                                                                                                                                                                                                                                                                                                                                                                                                                                                                                                                                                                                                                                                                                                                                                                                                                                                                                                                                                                                                                                                                                                                                                                                                                                                                                                                                                                                                                                                                                                                                                                                                                                  |                                                                                                                                                                   |                                                                                          |  |  |  |  |  |
| Eligibility                                                                                                                                                                                                                                                                                                                                                                                                                                                                                                                                                                                                                                                                                                                                                                                                                                                                                                                                                                                                                                                                                                                                                                                                                                                                                                                                                                                                                                                                                                                                                                                                                                                                                                                                                                                                                                                                                                                                                                                                                                                                                                                   |                                                                                                                                                                   |                                                                                          |  |  |  |  |  |
| Individually Criterion A                                                                                                                                                                                                                                                                                                                                                                                                                                                                                                                                                                                                                                                                                                                                                                                                                                                                                                                                                                                                                                                                                                                                                                                                                                                                                                                                                                                                                                                                                                                                                                                                                                                                                                                                                                                                                                                                                                                                                                                                                                                                                                      | Criterion B                                                                                                                                                       | Criterion C Criterion D                                                                  |  |  |  |  |  |
| Eligible                                                                                                                                                                                                                                                                                                                                                                                                                                                                                                                                                                                                                                                                                                                                                                                                                                                                                                                                                                                                                                                                                                                                                                                                                                                                                                                                                                                                                                                                                                                                                                                                                                                                                                                                                                                                                                                                                                                                                                                                                                                                                                                      | Citterion B                                                                                                                                                       | Citterion C Citterion D                                                                  |  |  |  |  |  |
| Criteria Considerations:                                                                                                                                                                                                                                                                                                                                                                                                                                                                                                                                                                                                                                                                                                                                                                                                                                                                                                                                                                                                                                                                                                                                                                                                                                                                                                                                                                                                                                                                                                                                                                                                                                                                                                                                                                                                                                                                                                                                                                                                                                                                                                      | a. □ b. □ c. □                                                                                                                                                    |                                                                                          |  |  |  |  |  |
| Component of Contributing t                                                                                                                                                                                                                                                                                                                                                                                                                                                                                                                                                                                                                                                                                                                                                                                                                                                                                                                                                                                                                                                                                                                                                                                                                                                                                                                                                                                                                                                                                                                                                                                                                                                                                                                                                                                                                                                                                                                                                                                                                                                                                                   |                                                                                                                                                                   | Historic District                                                                        |  |  |  |  |  |
| _ · _ · ·                                                                                                                                                                                                                                                                                                                                                                                                                                                                                                                                                                                                                                                                                                                                                                                                                                                                                                                                                                                                                                                                                                                                                                                                                                                                                                                                                                                                                                                                                                                                                                                                                                                                                                                                                                                                                                                                                                                                                                                                                                                                                                                     |                                                                                                                                                                   | Name: Old Fourth                                                                         |  |  |  |  |  |
| I A HISTORIC   CUSTRICT   Y                                                                                                                                                                                                                                                                                                                                                                                                                                                                                                                                                                                                                                                                                                                                                                                                                                                                                                                                                                                                                                                                                                                                                                                                                                                                                                                                                                                                                                                                                                                                                                                                                                                                                                                                                                                                                                                                                                                                                                                                                                                                                                   | to a dietrict                                                                                                                                                     |                                                                                          |  |  |  |  |  |
| a Historic district                                                                                                                                                                                                                                                                                                                                                                                                                                                                                                                                                                                                                                                                                                                                                                                                                                                                                                                                                                                                                                                                                                                                                                                                                                                                                                                                                                                                                                                                                                                                                                                                                                                                                                                                                                                                                                                                                                                                                                                                                                                                                                           | to a district                                                                                                                                                     |                                                                                          |  |  |  |  |  |
| District                                                                                                                                                                                                                                                                                                                                                                                                                                                                                                                                                                                                                                                                                                                                                                                                                                                                                                                                                                                                                                                                                                                                                                                                                                                                                                                                                                                                                                                                                                                                                                                                                                                                                                                                                                                                                                                                                                                                                                                                                                                                                                                      | to a district [                                                                                                                                                   | Ward                                                                                     |  |  |  |  |  |
| District Not Eligible                                                                                                                                                                                                                                                                                                                                                                                                                                                                                                                                                                                                                                                                                                                                                                                                                                                                                                                                                                                                                                                                                                                                                                                                                                                                                                                                                                                                                                                                                                                                                                                                                                                                                                                                                                                                                                                                                                                                                                                                                                                                                                         | to a district                                                                                                                                                     |                                                                                          |  |  |  |  |  |
| District Not Eligible  Area(s) of Significance                                                                                                                                                                                                                                                                                                                                                                                                                                                                                                                                                                                                                                                                                                                                                                                                                                                                                                                                                                                                                                                                                                                                                                                                                                                                                                                                                                                                                                                                                                                                                                                                                                                                                                                                                                                                                                                                                                                                                                                                                                                                                |                                                                                                                                                                   |                                                                                          |  |  |  |  |  |
| District Not Eligible  Area(s) of Significance Period(s) of Significance                                                                                                                                                                                                                                                                                                                                                                                                                                                                                                                                                                                                                                                                                                                                                                                                                                                                                                                                                                                                                                                                                                                                                                                                                                                                                                                                                                                                                                                                                                                                                                                                                                                                                                                                                                                                                                                                                                                                                                                                                                                      | 1824-1944                                                                                                                                                         | Ward                                                                                     |  |  |  |  |  |
| District Not Eligible  Area(s) of Significance Period(s) of Significance Integrity – Does the property po                                                                                                                                                                                                                                                                                                                                                                                                                                                                                                                                                                                                                                                                                                                                                                                                                                                                                                                                                                                                                                                                                                                                                                                                                                                                                                                                                                                                                                                                                                                                                                                                                                                                                                                                                                                                                                                                                                                                                                                                                     | 1824-1944<br>ossess integrity in all or so                                                                                                                        | ome of the 7 aspects?                                                                    |  |  |  |  |  |
| District Not Eligible  Area(s) of Significance Period(s) of Significance Integrity – Does the property po                                                                                                                                                                                                                                                                                                                                                                                                                                                                                                                                                                                                                                                                                                                                                                                                                                                                                                                                                                                                                                                                                                                                                                                                                                                                                                                                                                                                                                                                                                                                                                                                                                                                                                                                                                                                                                                                                                                                                                                                                     | 1824-1944  bssess integrity in all or so  Materials                                                                                                               | ome of the 7 aspects?  nship  Setting  Feeling  Association                              |  |  |  |  |  |
| District  Not Eligible   Area(s) of Significance  Period(s) of Significance  Integrity – Does the property portion   Location   Design   Design   Design   Design   Design   Design   Design   Design   Design   Design  Design  Design  Design  Design  Design  Design  Design  Design  Design  Design  Design  Design  Design  Design  Design  Design  Design  Design  Design  Design  Design  Design  Design  Design  Design  Design  Design  Design  Design  Design  Design  Design  Design  Design  Design  Design  Design  Design  Design  Design  Design  Design  Design  Design  Design  Design  Design  Design  Design  Design  Design  Design  Design  Design  Design  Design  Design  Design  Design  Design  Design  Design  Design  Design  Design  Design  Design  Design  Design  Design  Design  Design  Design  Design  Design  Design  Design  Design  Design  Design  Design  Design  Design  Design  Design  Design  Design  Design  Design  Design  Design  Design  Design  Design  Design  Design  Design  Design  Design  Design  Design  Design  Design  Design  Design  Design  Design  Design  Design  Design  Design  Design  Design  Design  Design  Design  Design  Design  Design  Design  Design  Design  Design  Design  Design  Design  Design  Design  Design  Design  Design  Design  Design  Design  Design  Design  Design  Design  Design  Design  Design  Design  Design  Design  Design  Design  Design  Design  Design  Design  Design  Design  Design  Design  Design  Design  Design  Design  Design  Design  Design  Design  Design  Design  Design  Design  Design  Design  Design  Design  Design  Design  Design  Design  Design  Design  Design  Design  Design  Design  Design  Design  Design  Design  Design  Design  Design  Design  Design  Design  Design  Design  Design  Design  Design  Design  Design  Design  Design  Design  Design  Design  Design  Design  Design  Design  Design  Design  Design  Design  Design  Design  Design  Design  Design  Design  Design  Design  Design  Design  Design  Design  Design  Design  Design  Design  Design  Design  Desi | 1824-1944<br>ossess integrity in all or so                                                                                                                        | ome of the 7 aspects?  nship  Setting  Feeling  Association                              |  |  |  |  |  |
| District  Not Eligible □  Area(s) of Significance  Period(s) of Significance  Integrity – Does the property portion □  Location □  Design □                                                                                                                                                                                                                                                                                                                                                                                                                                                                                                                                                                                                                                                                                                                                                                                                                                                                                                                                                                                                                                                                                                                                                                                                                                                                                                                                                                                                                                                                                                                                                                                                                                                                                                                                                                                                                                                                                                                                                                                   | 1824-1944  bssess integrity in all or so  Materials                                                                                                               | ome of the 7 aspects?  nship  Setting  Feeling  Association                              |  |  |  |  |  |
| District  Not Eligible   Area(s) of Significance  Period(s) of Significance  Integrity – Does the property portion   Location   Design   General Integrity:  Historic Name                                                                                                                                                                                                                                                                                                                                                                                                                                                                                                                                                                                                                                                                                                                                                                                                                                                                                                                                                                                                                                                                                                                                                                                                                                                                                                                                                                                                                                                                                                                                                                                                                                                                                                                                                                                                                                                                                                                                                    | 1824-1944  bssess integrity in all or so  Materials                                                                                                               | ome of the 7 aspects?  nship  Setting  Feeling  Association                              |  |  |  |  |  |
| District  Not Eligible   Area(s) of Significance  Period(s) of Significance  Integrity – Does the property portion   Location   Design   General Integrity:  Historic Name                                                                                                                                                                                                                                                                                                                                                                                                                                                                                                                                                                                                                                                                                                                                                                                                                                                                                                                                                                                                                                                                                                                                                                                                                                                                                                                                                                                                                                                                                                                                                                                                                                                                                                                                                                                                                                                                                                                                                    | 1824-1944  Dessess integrity in all or so Materials Workman Intact Altered                                                                                        | ome of the 7 aspects?  nship  Setting  Feeling  Association                              |  |  |  |  |  |
| District Not Eligible  Area(s) of Significance Period(s) of Significance Integrity – Does the property portion  Design  General Integrity: Historic Name Current/Common Name Historic/Original Owner                                                                                                                                                                                                                                                                                                                                                                                                                                                                                                                                                                                                                                                                                                                                                                                                                                                                                                                                                                                                                                                                                                                                                                                                                                                                                                                                                                                                                                                                                                                                                                                                                                                                                                                                                                                                                                                                                                                          | 1824-1944  Dessess integrity in all or so Materials Workman Intact Altered                                                                                        | ome of the 7 aspects?  nship  Setting  Feeling  Association  Date(s):                    |  |  |  |  |  |
| District Not Eligible  Area(s) of Significance Period(s) of Significance Integrity – Does the property portion  Location  Design  General Integrity: Historic Name Current/Common Name Historic/Original Owner Historic Building Use                                                                                                                                                                                                                                                                                                                                                                                                                                                                                                                                                                                                                                                                                                                                                                                                                                                                                                                                                                                                                                                                                                                                                                                                                                                                                                                                                                                                                                                                                                                                                                                                                                                                                                                                                                                                                                                                                          | 1824-1944  Dessess integrity in all or so Materials Workmar Intact Altered  213 North Ingalls Street  Domestic/Single Dwelling                                    | ome of the 7 aspects?  nship  Setting  Association  Date(s):                             |  |  |  |  |  |
| District Not Eligible  Area(s) of Significance Period(s) of Significance Integrity – Does the property portion  Cocation  Design  General Integrity: Historic Name Current/Common Name Historic/Original Owner Historic Building Use Current Building Use                                                                                                                                                                                                                                                                                                                                                                                                                                                                                                                                                                                                                                                                                                                                                                                                                                                                                                                                                                                                                                                                                                                                                                                                                                                                                                                                                                                                                                                                                                                                                                                                                                                                                                                                                                                                                                                                     | 1824-1944 Dissess integrity in all or so Materials Workmar Intact Altered  213 North Ingalls Street                                                               | ome of the 7 aspects?  nship  Setting  Association  Date(s):                             |  |  |  |  |  |
| District Not Eligible  Area(s) of Significance Period(s) of Significance Integrity – Does the property portion  Cocation  Design  General Integrity: Historic Name Current/Common Name Historic/Original Owner Historic Building Use Current Building Use Architect/Engineer/Designer                                                                                                                                                                                                                                                                                                                                                                                                                                                                                                                                                                                                                                                                                                                                                                                                                                                                                                                                                                                                                                                                                                                                                                                                                                                                                                                                                                                                                                                                                                                                                                                                                                                                                                                                                                                                                                         | 1824-1944  Dessess integrity in all or so Materials Workmar Intact Altered  213 North Ingalls Street  Domestic/Single Dwelling                                    | ome of the 7 aspects?  nship  Setting  Feeling  Association  Date(s):                    |  |  |  |  |  |
| District Not Eligible  Area(s) of Significance Period(s) of Significance Integrity – Does the property portocation  Design  General Integrity: Historic Name Current/Common Name Historic/Original Owner Historic Building Use Current Building Use                                                                                                                                                                                                                                                                                                                                                                                                                                                                                                                                                                                                                                                                                                                                                                                                                                                                                                                                                                                                                                                                                                                                                                                                                                                                                                                                                                                                                                                                                                                                                                                                                                                                                                                                                                                                                                                                           | 1824-1944  Dessess integrity in all or so Materials Workmar Intact Altered  213 North Ingalls Street  Domestic/Single Dwelling                                    | ome of the 7 aspects?  nship  Setting  Feeling  Association  Date(s):                    |  |  |  |  |  |
| District Not Eligible  Area(s) of Significance Period(s) of Significance Integrity – Does the property por Location  Design  General Integrity: Historic Name Current/Common Name Historic/Original Owner Historic Building Use Current Building Use Architect/Engineer/Designer Builder/Contractor                                                                                                                                                                                                                                                                                                                                                                                                                                                                                                                                                                                                                                                                                                                                                                                                                                                                                                                                                                                                                                                                                                                                                                                                                                                                                                                                                                                                                                                                                                                                                                                                                                                                                                                                                                                                                           | 1824-1944 Dessess integrity in all or so Materials Workman Intact Materials Street  213 North Ingalls Street  Domestic/Single Dwelling Domestic/Multiple Dwelling | ome of the 7 aspects? nship ☑ Setting ☑ Feeling ☑ Association ☑ ☐ Moved ☐ Date(s):       |  |  |  |  |  |
| District Not Eligible  Area(s) of Significance Period(s) of Significance Integrity – Does the property portion  Cocation Design  General Integrity: Historic Name Current/Common Name Historic/Original Owner Historic Building Use Current Building Use Architect/Engineer/Designer                                                                                                                                                                                                                                                                                                                                                                                                                                                                                                                                                                                                                                                                                                                                                                                                                                                                                                                                                                                                                                                                                                                                                                                                                                                                                                                                                                                                                                                                                                                                                                                                                                                                                                                                                                                                                                          | 1824-1944 Dessess integrity in all or so Materials Workmar Intact Materials Street  213 North Ingalls Street  Domestic/Single Dwelling Domestic/Multiple Dwelling | ome of the 7 aspects?  nship  Setting  Association  Date(s):                             |  |  |  |  |  |
| District Not Eligible  Area(s) of Significance Period(s) of Significance Integrity – Does the property por Location  Design  General Integrity: Historic Name Current/Common Name Historic/Original Owner Historic Building Use Current Building Use Architect/Engineer/Designer Builder/Contractor                                                                                                                                                                                                                                                                                                                                                                                                                                                                                                                                                                                                                                                                                                                                                                                                                                                                                                                                                                                                                                                                                                                                                                                                                                                                                                                                                                                                                                                                                                                                                                                                                                                                                                                                                                                                                           | 1824-1944 Dessess integrity in all or so Materials Workman Intact Materials Street  213 North Ingalls Street  Domestic/Single Dwelling Domestic/Multiple Dwelling | ome of the 7 aspects? nship ☑ Setting ☑ Feeling ☑ Association ☑ ☐ Moved ☐ Date(s):       |  |  |  |  |  |
| District Not Eligible  Area(s) of Significance Period(s) of Significance Integrity – Does the property portocation  Design  General Integrity: Historic Name Current/Common Name Historic/Original Owner Historic Building Use Current Building Use Architect/Engineer/Designer Builder/Contractor  Survey Date 11/14/2023                                                                                                                                                                                                                                                                                                                                                                                                                                                                                                                                                                                                                                                                                                                                                                                                                                                                                                                                                                                                                                                                                                                                                                                                                                                                                                                                                                                                                                                                                                                                                                                                                                                                                                                                                                                                    | 1824-1944 Dessess integrity in all or so Materials Workman Intact Materials Street  213 North Ingalls Street  Domestic/Single Dwelling Domestic/Multiple Dwelling | ome of the 7 aspects? nship ☑ Setting ☑ Feeling ☑ Association ☑ ☐ Moved ☐ Date(s):  □ ng |  |  |  |  |  |