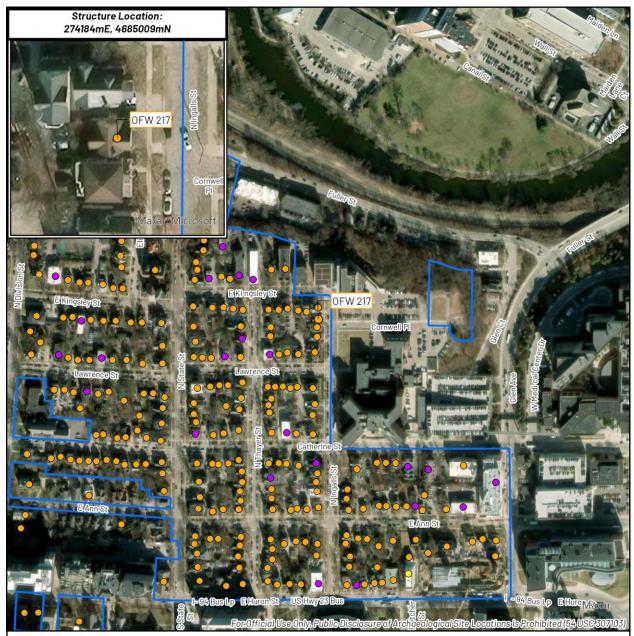

## **Michigan SHPO Architectural Properties Identification Form**Property Overview and Location

| Street Address                                                                                                                                                                                                                                                                                                                                                                                                                                                                                                                                                                                                                                                                                                                                                                                                                                                                                                                                                                                                                                                                                                                                                                                                                                                                                                                                                                                                                                                                                                                                                                                                                                                                                                                                                                                                                                                                                                                                                                                                                                                                                                                |                                                                                                                                                                   |                                                                                          |  |  |  |  |  |
|-------------------------------------------------------------------------------------------------------------------------------------------------------------------------------------------------------------------------------------------------------------------------------------------------------------------------------------------------------------------------------------------------------------------------------------------------------------------------------------------------------------------------------------------------------------------------------------------------------------------------------------------------------------------------------------------------------------------------------------------------------------------------------------------------------------------------------------------------------------------------------------------------------------------------------------------------------------------------------------------------------------------------------------------------------------------------------------------------------------------------------------------------------------------------------------------------------------------------------------------------------------------------------------------------------------------------------------------------------------------------------------------------------------------------------------------------------------------------------------------------------------------------------------------------------------------------------------------------------------------------------------------------------------------------------------------------------------------------------------------------------------------------------------------------------------------------------------------------------------------------------------------------------------------------------------------------------------------------------------------------------------------------------------------------------------------------------------------------------------------------------|-------------------------------------------------------------------------------------------------------------------------------------------------------------------|------------------------------------------------------------------------------------------|--|--|--|--|--|
| Oliger Addiess                                                                                                                                                                                                                                                                                                                                                                                                                                                                                                                                                                                                                                                                                                                                                                                                                                                                                                                                                                                                                                                                                                                                                                                                                                                                                                                                                                                                                                                                                                                                                                                                                                                                                                                                                                                                                                                                                                                                                                                                                                                                                                                | 213 North Ingalls Stree                                                                                                                                           | et                                                                                       |  |  |  |  |  |
| City/Township, State, Zip Code                                                                                                                                                                                                                                                                                                                                                                                                                                                                                                                                                                                                                                                                                                                                                                                                                                                                                                                                                                                                                                                                                                                                                                                                                                                                                                                                                                                                                                                                                                                                                                                                                                                                                                                                                                                                                                                                                                                                                                                                                                                                                                |                                                                                                                                                                   |                                                                                          |  |  |  |  |  |
| County                                                                                                                                                                                                                                                                                                                                                                                                                                                                                                                                                                                                                                                                                                                                                                                                                                                                                                                                                                                                                                                                                                                                                                                                                                                                                                                                                                                                                                                                                                                                                                                                                                                                                                                                                                                                                                                                                                                                                                                                                                                                                                                        | Washtenaw County                                                                                                                                                  |                                                                                          |  |  |  |  |  |
| Assessor's Parcel #                                                                                                                                                                                                                                                                                                                                                                                                                                                                                                                                                                                                                                                                                                                                                                                                                                                                                                                                                                                                                                                                                                                                                                                                                                                                                                                                                                                                                                                                                                                                                                                                                                                                                                                                                                                                                                                                                                                                                                                                                                                                                                           | 09-09-28-207-007                                                                                                                                                  |                                                                                          |  |  |  |  |  |
| Latitude/Longitude (to the 6th de                                                                                                                                                                                                                                                                                                                                                                                                                                                                                                                                                                                                                                                                                                                                                                                                                                                                                                                                                                                                                                                                                                                                                                                                                                                                                                                                                                                                                                                                                                                                                                                                                                                                                                                                                                                                                                                                                                                                                                                                                                                                                             | ecimal point) Lat:42.28                                                                                                                                           | 2833169 Long: -83.7440440                                                                |  |  |  |  |  |
| Ownership Private                                                                                                                                                                                                                                                                                                                                                                                                                                                                                                                                                                                                                                                                                                                                                                                                                                                                                                                                                                                                                                                                                                                                                                                                                                                                                                                                                                                                                                                                                                                                                                                                                                                                                                                                                                                                                                                                                                                                                                                                                                                                                                             |                                                                                                                                                                   | Public-State Public-Federal Multiple                                                     |  |  |  |  |  |
| Property Type                                                                                                                                                                                                                                                                                                                                                                                                                                                                                                                                                                                                                                                                                                                                                                                                                                                                                                                                                                                                                                                                                                                                                                                                                                                                                                                                                                                                                                                                                                                                                                                                                                                                                                                                                                                                                                                                                                                                                                                                                                                                                                                 | (Ins                                                                                                                                                              | sert primary photograph below.)                                                          |  |  |  |  |  |
| Building ⊠ select sub-type bel Commercial □                                                                                                                                                                                                                                                                                                                                                                                                                                                                                                                                                                                                                                                                                                                                                                                                                                                                                                                                                                                                                                                                                                                                                                                                                                                                                                                                                                                                                                                                                                                                                                                                                                                                                                                                                                                                                                                                                                                                                                                                                                                                                   | low Structure                                                                                                                                                     |                                                                                          |  |  |  |  |  |
| Residential 🖂                                                                                                                                                                                                                                                                                                                                                                                                                                                                                                                                                                                                                                                                                                                                                                                                                                                                                                                                                                                                                                                                                                                                                                                                                                                                                                                                                                                                                                                                                                                                                                                                                                                                                                                                                                                                                                                                                                                                                                                                                                                                                                                 | Object                                                                                                                                                            |                                                                                          |  |  |  |  |  |
| Industrial                                                                                                                                                                                                                                                                                                                                                                                                                                                                                                                                                                                                                                                                                                                                                                                                                                                                                                                                                                                                                                                                                                                                                                                                                                                                                                                                                                                                                                                                                                                                                                                                                                                                                                                                                                                                                                                                                                                                                                                                                                                                                                                    | ,                                                                                                                                                                 |                                                                                          |  |  |  |  |  |
| Other                                                                                                                                                                                                                                                                                                                                                                                                                                                                                                                                                                                                                                                                                                                                                                                                                                                                                                                                                                                                                                                                                                                                                                                                                                                                                                                                                                                                                                                                                                                                                                                                                                                                                                                                                                                                                                                                                                                                                                                                                                                                                                                         |                                                                                                                                                                   |                                                                                          |  |  |  |  |  |
| Architectural Information                                                                                                                                                                                                                                                                                                                                                                                                                                                                                                                                                                                                                                                                                                                                                                                                                                                                                                                                                                                                                                                                                                                                                                                                                                                                                                                                                                                                                                                                                                                                                                                                                                                                                                                                                                                                                                                                                                                                                                                                                                                                                                     |                                                                                                                                                                   |                                                                                          |  |  |  |  |  |
| Construction Date 1896                                                                                                                                                                                                                                                                                                                                                                                                                                                                                                                                                                                                                                                                                                                                                                                                                                                                                                                                                                                                                                                                                                                                                                                                                                                                                                                                                                                                                                                                                                                                                                                                                                                                                                                                                                                                                                                                                                                                                                                                                                                                                                        |                                                                                                                                                                   |                                                                                          |  |  |  |  |  |
|                                                                                                                                                                                                                                                                                                                                                                                                                                                                                                                                                                                                                                                                                                                                                                                                                                                                                                                                                                                                                                                                                                                                                                                                                                                                                                                                                                                                                                                                                                                                                                                                                                                                                                                                                                                                                                                                                                                                                                                                                                                                                                                               | n Anne                                                                                                                                                            |                                                                                          |  |  |  |  |  |
| Building Form Rectili                                                                                                                                                                                                                                                                                                                                                                                                                                                                                                                                                                                                                                                                                                                                                                                                                                                                                                                                                                                                                                                                                                                                                                                                                                                                                                                                                                                                                                                                                                                                                                                                                                                                                                                                                                                                                                                                                                                                                                                                                                                                                                         |                                                                                                                                                                   |                                                                                          |  |  |  |  |  |
|                                                                                                                                                                                                                                                                                                                                                                                                                                                                                                                                                                                                                                                                                                                                                                                                                                                                                                                                                                                                                                                                                                                                                                                                                                                                                                                                                                                                                                                                                                                                                                                                                                                                                                                                                                                                                                                                                                                                                                                                                                                                                                                               | s-gable                                                                                                                                                           |                                                                                          |  |  |  |  |  |
|                                                                                                                                                                                                                                                                                                                                                                                                                                                                                                                                                                                                                                                                                                                                                                                                                                                                                                                                                                                                                                                                                                                                                                                                                                                                                                                                                                                                                                                                                                                                                                                                                                                                                                                                                                                                                                                                                                                                                                                                                                                                                                                               | alt shingle                                                                                                                                                       |                                                                                          |  |  |  |  |  |
|                                                                                                                                                                                                                                                                                                                                                                                                                                                                                                                                                                                                                                                                                                                                                                                                                                                                                                                                                                                                                                                                                                                                                                                                                                                                                                                                                                                                                                                                                                                                                                                                                                                                                                                                                                                                                                                                                                                                                                                                                                                                                                                               | oard siding                                                                                                                                                       |                                                                                          |  |  |  |  |  |
|                                                                                                                                                                                                                                                                                                                                                                                                                                                                                                                                                                                                                                                                                                                                                                                                                                                                                                                                                                                                                                                                                                                                                                                                                                                                                                                                                                                                                                                                                                                                                                                                                                                                                                                                                                                                                                                                                                                                                                                                                                                                                                                               | tone block                                                                                                                                                        |                                                                                          |  |  |  |  |  |
|                                                                                                                                                                                                                                                                                                                                                                                                                                                                                                                                                                                                                                                                                                                                                                                                                                                                                                                                                                                                                                                                                                                                                                                                                                                                                                                                                                                                                                                                                                                                                                                                                                                                                                                                                                                                                                                                                                                                                                                                                                                                                                                               | and vinyl                                                                                                                                                         |                                                                                          |  |  |  |  |  |
|                                                                                                                                                                                                                                                                                                                                                                                                                                                                                                                                                                                                                                                                                                                                                                                                                                                                                                                                                                                                                                                                                                                                                                                                                                                                                                                                                                                                                                                                                                                                                                                                                                                                                                                                                                                                                                                                                                                                                                                                                                                                                                                               | over-one, six-over-six,                                                                                                                                           |                                                                                          |  |  |  |  |  |
|                                                                                                                                                                                                                                                                                                                                                                                                                                                                                                                                                                                                                                                                                                                                                                                                                                                                                                                                                                                                                                                                                                                                                                                                                                                                                                                                                                                                                                                                                                                                                                                                                                                                                                                                                                                                                                                                                                                                                                                                                                                                                                                               | nent, glass block                                                                                                                                                 |                                                                                          |  |  |  |  |  |
| Outbuildings Yes                                                                                                                                                                                                                                                                                                                                                                                                                                                                                                                                                                                                                                                                                                                                                                                                                                                                                                                                                                                                                                                                                                                                                                                                                                                                                                                                                                                                                                                                                                                                                                                                                                                                                                                                                                                                                                                                                                                                                                                                                                                                                                              | No ⊠                                                                                                                                                              |                                                                                          |  |  |  |  |  |
| Number/Type:                                                                                                                                                                                                                                                                                                                                                                                                                                                                                                                                                                                                                                                                                                                                                                                                                                                                                                                                                                                                                                                                                                                                                                                                                                                                                                                                                                                                                                                                                                                                                                                                                                                                                                                                                                                                                                                                                                                                                                                                                                                                                                                  |                                                                                                                                                                   |                                                                                          |  |  |  |  |  |
| Eligibility                                                                                                                                                                                                                                                                                                                                                                                                                                                                                                                                                                                                                                                                                                                                                                                                                                                                                                                                                                                                                                                                                                                                                                                                                                                                                                                                                                                                                                                                                                                                                                                                                                                                                                                                                                                                                                                                                                                                                                                                                                                                                                                   |                                                                                                                                                                   |                                                                                          |  |  |  |  |  |
| Individually Criterion A                                                                                                                                                                                                                                                                                                                                                                                                                                                                                                                                                                                                                                                                                                                                                                                                                                                                                                                                                                                                                                                                                                                                                                                                                                                                                                                                                                                                                                                                                                                                                                                                                                                                                                                                                                                                                                                                                                                                                                                                                                                                                                      | Criterion B                                                                                                                                                       | Criterion C Criterion D                                                                  |  |  |  |  |  |
| Eligible                                                                                                                                                                                                                                                                                                                                                                                                                                                                                                                                                                                                                                                                                                                                                                                                                                                                                                                                                                                                                                                                                                                                                                                                                                                                                                                                                                                                                                                                                                                                                                                                                                                                                                                                                                                                                                                                                                                                                                                                                                                                                                                      | Citterion B                                                                                                                                                       | Citterion C Citterion D                                                                  |  |  |  |  |  |
| Criteria Considerations:                                                                                                                                                                                                                                                                                                                                                                                                                                                                                                                                                                                                                                                                                                                                                                                                                                                                                                                                                                                                                                                                                                                                                                                                                                                                                                                                                                                                                                                                                                                                                                                                                                                                                                                                                                                                                                                                                                                                                                                                                                                                                                      | a. □ b. □ c. □                                                                                                                                                    |                                                                                          |  |  |  |  |  |
| Component of Contributing t                                                                                                                                                                                                                                                                                                                                                                                                                                                                                                                                                                                                                                                                                                                                                                                                                                                                                                                                                                                                                                                                                                                                                                                                                                                                                                                                                                                                                                                                                                                                                                                                                                                                                                                                                                                                                                                                                                                                                                                                                                                                                                   |                                                                                                                                                                   | Historic District                                                                        |  |  |  |  |  |
| _ · _ · ·                                                                                                                                                                                                                                                                                                                                                                                                                                                                                                                                                                                                                                                                                                                                                                                                                                                                                                                                                                                                                                                                                                                                                                                                                                                                                                                                                                                                                                                                                                                                                                                                                                                                                                                                                                                                                                                                                                                                                                                                                                                                                                                     |                                                                                                                                                                   | Name: Old Fourth                                                                         |  |  |  |  |  |
| I A HISTORIC   CUSTRICT   Y                                                                                                                                                                                                                                                                                                                                                                                                                                                                                                                                                                                                                                                                                                                                                                                                                                                                                                                                                                                                                                                                                                                                                                                                                                                                                                                                                                                                                                                                                                                                                                                                                                                                                                                                                                                                                                                                                                                                                                                                                                                                                                   | to a dietrict                                                                                                                                                     |                                                                                          |  |  |  |  |  |
| a Historic district                                                                                                                                                                                                                                                                                                                                                                                                                                                                                                                                                                                                                                                                                                                                                                                                                                                                                                                                                                                                                                                                                                                                                                                                                                                                                                                                                                                                                                                                                                                                                                                                                                                                                                                                                                                                                                                                                                                                                                                                                                                                                                           | to a district                                                                                                                                                     |                                                                                          |  |  |  |  |  |
| District                                                                                                                                                                                                                                                                                                                                                                                                                                                                                                                                                                                                                                                                                                                                                                                                                                                                                                                                                                                                                                                                                                                                                                                                                                                                                                                                                                                                                                                                                                                                                                                                                                                                                                                                                                                                                                                                                                                                                                                                                                                                                                                      | to a district [                                                                                                                                                   | Ward                                                                                     |  |  |  |  |  |
| District Not Eligible                                                                                                                                                                                                                                                                                                                                                                                                                                                                                                                                                                                                                                                                                                                                                                                                                                                                                                                                                                                                                                                                                                                                                                                                                                                                                                                                                                                                                                                                                                                                                                                                                                                                                                                                                                                                                                                                                                                                                                                                                                                                                                         | to a district                                                                                                                                                     |                                                                                          |  |  |  |  |  |
| District Not Eligible  Area(s) of Significance                                                                                                                                                                                                                                                                                                                                                                                                                                                                                                                                                                                                                                                                                                                                                                                                                                                                                                                                                                                                                                                                                                                                                                                                                                                                                                                                                                                                                                                                                                                                                                                                                                                                                                                                                                                                                                                                                                                                                                                                                                                                                |                                                                                                                                                                   |                                                                                          |  |  |  |  |  |
| District Not Eligible  Area(s) of Significance Period(s) of Significance                                                                                                                                                                                                                                                                                                                                                                                                                                                                                                                                                                                                                                                                                                                                                                                                                                                                                                                                                                                                                                                                                                                                                                                                                                                                                                                                                                                                                                                                                                                                                                                                                                                                                                                                                                                                                                                                                                                                                                                                                                                      | 1824-1944                                                                                                                                                         | Ward                                                                                     |  |  |  |  |  |
| District Not Eligible  Area(s) of Significance Period(s) of Significance Integrity – Does the property po                                                                                                                                                                                                                                                                                                                                                                                                                                                                                                                                                                                                                                                                                                                                                                                                                                                                                                                                                                                                                                                                                                                                                                                                                                                                                                                                                                                                                                                                                                                                                                                                                                                                                                                                                                                                                                                                                                                                                                                                                     | 1824-1944<br>ossess integrity in all or so                                                                                                                        | ome of the 7 aspects?                                                                    |  |  |  |  |  |
| District Not Eligible  Area(s) of Significance Period(s) of Significance Integrity – Does the property po                                                                                                                                                                                                                                                                                                                                                                                                                                                                                                                                                                                                                                                                                                                                                                                                                                                                                                                                                                                                                                                                                                                                                                                                                                                                                                                                                                                                                                                                                                                                                                                                                                                                                                                                                                                                                                                                                                                                                                                                                     | 1824-1944  bssess integrity in all or so  Materials                                                                                                               | ome of the 7 aspects?  nship  Setting  Feeling  Association                              |  |  |  |  |  |
| District  Not Eligible   Area(s) of Significance  Period(s) of Significance  Integrity – Does the property portion   Location   Design   Design   Design   Design   Design   Design   Design   Design   Design   Design  Design  Design  Design  Design  Design  Design  Design  Design  Design  Design  Design  Design  Design  Design  Design  Design  Design  Design  Design  Design  Design  Design  Design  Design  Design  Design  Design  Design  Design  Design  Design  Design  Design  Design  Design  Design  Design  Design  Design  Design  Design  Design  Design  Design  Design  Design  Design  Design  Design  Design  Design  Design  Design  Design  Design  Design  Design  Design  Design  Design  Design  Design  Design  Design  Design  Design  Design  Design  Design  Design  Design  Design  Design  Design  Design  Design  Design  Design  Design  Design  Design  Design  Design  Design  Design  Design  Design  Design  Design  Design  Design  Design  Design  Design  Design  Design  Design  Design  Design  Design  Design  Design  Design  Design  Design  Design  Design  Design  Design  Design  Design  Design  Design  Design  Design  Design  Design  Design  Design  Design  Design  Design  Design  Design  Design  Design  Design  Design  Design  Design  Design  Design  Design  Design  Design  Design  Design  Design  Design  Design  Design  Design  Design  Design  Design  Design  Design  Design  Design  Design  Design  Design  Design  Design  Design  Design  Design  Design  Design  Design  Design  Design  Design  Design  Design  Design  Design  Design  Design  Design  Design  Design  Design  Design  Design  Design  Design  Design  Design  Design  Design  Design  Design  Design  Design  Design  Design  Design  Design  Design  Design  Design  Design  Design  Design  Design  Design  Design  Design  Design  Design  Design  Design  Design  Design  Design  Design  Design  Design  Design  Design  Design  Design  Design  Design  Design  Design  Design  Design  Design  Design  Design  Design  Design  Design  Design  Design  Design  Desi | 1824-1944<br>ossess integrity in all or so                                                                                                                        | ome of the 7 aspects?  nship  Setting  Feeling  Association                              |  |  |  |  |  |
| District  Not Eligible □  Area(s) of Significance  Period(s) of Significance  Integrity – Does the property portion □  Location □  Design □                                                                                                                                                                                                                                                                                                                                                                                                                                                                                                                                                                                                                                                                                                                                                                                                                                                                                                                                                                                                                                                                                                                                                                                                                                                                                                                                                                                                                                                                                                                                                                                                                                                                                                                                                                                                                                                                                                                                                                                   | 1824-1944  bssess integrity in all or so  Materials                                                                                                               | ome of the 7 aspects?  nship  Setting  Feeling  Association                              |  |  |  |  |  |
| District  Not Eligible   Area(s) of Significance  Period(s) of Significance  Integrity – Does the property portion   Location   Design   General Integrity:  Historic Name                                                                                                                                                                                                                                                                                                                                                                                                                                                                                                                                                                                                                                                                                                                                                                                                                                                                                                                                                                                                                                                                                                                                                                                                                                                                                                                                                                                                                                                                                                                                                                                                                                                                                                                                                                                                                                                                                                                                                    | 1824-1944  bssess integrity in all or so  Materials                                                                                                               | ome of the 7 aspects?  nship  Setting  Feeling  Association                              |  |  |  |  |  |
| District  Not Eligible   Area(s) of Significance  Period(s) of Significance  Integrity – Does the property portion   Location   Design   General Integrity:  Historic Name                                                                                                                                                                                                                                                                                                                                                                                                                                                                                                                                                                                                                                                                                                                                                                                                                                                                                                                                                                                                                                                                                                                                                                                                                                                                                                                                                                                                                                                                                                                                                                                                                                                                                                                                                                                                                                                                                                                                                    | 1824-1944  Dessess integrity in all or so Materials Workman Intact Altered                                                                                        | ome of the 7 aspects?  nship  Setting  Feeling  Association                              |  |  |  |  |  |
| District Not Eligible  Area(s) of Significance Period(s) of Significance Integrity – Does the property portion  Design  General Integrity: Historic Name Current/Common Name Historic/Original Owner                                                                                                                                                                                                                                                                                                                                                                                                                                                                                                                                                                                                                                                                                                                                                                                                                                                                                                                                                                                                                                                                                                                                                                                                                                                                                                                                                                                                                                                                                                                                                                                                                                                                                                                                                                                                                                                                                                                          | 1824-1944  Dessess integrity in all or so Materials Workman Intact Altered                                                                                        | ome of the 7 aspects?  nship  Setting  Feeling  Association  Date(s):                    |  |  |  |  |  |
| District Not Eligible  Area(s) of Significance Period(s) of Significance Integrity – Does the property portion  Location  Design  General Integrity: Historic Name Current/Common Name Historic/Original Owner Historic Building Use                                                                                                                                                                                                                                                                                                                                                                                                                                                                                                                                                                                                                                                                                                                                                                                                                                                                                                                                                                                                                                                                                                                                                                                                                                                                                                                                                                                                                                                                                                                                                                                                                                                                                                                                                                                                                                                                                          | 1824-1944  Dessess integrity in all or so Materials Workmar Intact Altered  213 North Ingalls Street  Domestic/Single Dwelling                                    | ome of the 7 aspects?  nship  Setting  Association  Date(s):                             |  |  |  |  |  |
| District Not Eligible  Area(s) of Significance Period(s) of Significance Integrity – Does the property portion  Cocation  Design  General Integrity: Historic Name Current/Common Name Historic/Original Owner Historic Building Use Current Building Use                                                                                                                                                                                                                                                                                                                                                                                                                                                                                                                                                                                                                                                                                                                                                                                                                                                                                                                                                                                                                                                                                                                                                                                                                                                                                                                                                                                                                                                                                                                                                                                                                                                                                                                                                                                                                                                                     | 1824-1944 Dissess integrity in all or so Materials Workmar Intact Altered  213 North Ingalls Street                                                               | ome of the 7 aspects?  nship  Setting  Association  Date(s):                             |  |  |  |  |  |
| District Not Eligible  Area(s) of Significance Period(s) of Significance Integrity – Does the property portion  Cocation  Design  General Integrity: Historic Name Current/Common Name Historic/Original Owner Historic Building Use Current Building Use Architect/Engineer/Designer                                                                                                                                                                                                                                                                                                                                                                                                                                                                                                                                                                                                                                                                                                                                                                                                                                                                                                                                                                                                                                                                                                                                                                                                                                                                                                                                                                                                                                                                                                                                                                                                                                                                                                                                                                                                                                         | 1824-1944  Dessess integrity in all or so Materials Workmar Intact Altered  213 North Ingalls Street  Domestic/Single Dwelling                                    | ome of the 7 aspects?  nship  Setting  Feeling  Association  Date(s):                    |  |  |  |  |  |
| District Not Eligible  Area(s) of Significance Period(s) of Significance Integrity – Does the property portocation  Design  General Integrity: Historic Name Current/Common Name Historic/Original Owner Historic Building Use Current Building Use                                                                                                                                                                                                                                                                                                                                                                                                                                                                                                                                                                                                                                                                                                                                                                                                                                                                                                                                                                                                                                                                                                                                                                                                                                                                                                                                                                                                                                                                                                                                                                                                                                                                                                                                                                                                                                                                           | 1824-1944  Dessess integrity in all or so Materials Workmar Intact Altered  213 North Ingalls Street  Domestic/Single Dwelling                                    | ome of the 7 aspects?  nship  Setting  Feeling  Association  Date(s):                    |  |  |  |  |  |
| District Not Eligible  Area(s) of Significance Period(s) of Significance Integrity – Does the property por Location  Design  General Integrity: Historic Name Current/Common Name Historic/Original Owner Historic Building Use Current Building Use Architect/Engineer/Designer Builder/Contractor                                                                                                                                                                                                                                                                                                                                                                                                                                                                                                                                                                                                                                                                                                                                                                                                                                                                                                                                                                                                                                                                                                                                                                                                                                                                                                                                                                                                                                                                                                                                                                                                                                                                                                                                                                                                                           | 1824-1944 Dessess integrity in all or so Materials Workman Intact Materials Street  213 North Ingalls Street  Domestic/Single Dwelling Domestic/Multiple Dwelling | ome of the 7 aspects? nship ☑ Setting ☑ Feeling ☑ Association ☑ ☐ Moved ☐ Date(s):       |  |  |  |  |  |
| District Not Eligible  Area(s) of Significance Period(s) of Significance Integrity – Does the property portion  Cocation Design  General Integrity: Historic Name Current/Common Name Historic/Original Owner Historic Building Use Current Building Use Architect/Engineer/Designer                                                                                                                                                                                                                                                                                                                                                                                                                                                                                                                                                                                                                                                                                                                                                                                                                                                                                                                                                                                                                                                                                                                                                                                                                                                                                                                                                                                                                                                                                                                                                                                                                                                                                                                                                                                                                                          | 1824-1944 Dessess integrity in all or so Materials Workmar Intact Materials Street  213 North Ingalls Street  Domestic/Single Dwelling Domestic/Multiple Dwelling | ome of the 7 aspects?  nship  Setting  Association  Date(s):                             |  |  |  |  |  |
| District Not Eligible  Area(s) of Significance Period(s) of Significance Integrity – Does the property por Location  Design  General Integrity: Historic Name Current/Common Name Historic/Original Owner Historic Building Use Current Building Use Architect/Engineer/Designer Builder/Contractor                                                                                                                                                                                                                                                                                                                                                                                                                                                                                                                                                                                                                                                                                                                                                                                                                                                                                                                                                                                                                                                                                                                                                                                                                                                                                                                                                                                                                                                                                                                                                                                                                                                                                                                                                                                                                           | 1824-1944 Dessess integrity in all or so Materials Workman Intact Materials Street  213 North Ingalls Street  Domestic/Single Dwelling Domestic/Multiple Dwelling | ome of the 7 aspects? nship ☑ Setting ☑ Feeling ☑ Association ☑ ☐ Moved ☐ Date(s):       |  |  |  |  |  |
| District Not Eligible  Area(s) of Significance Period(s) of Significance Integrity – Does the property portocation  Design  General Integrity: Historic Name Current/Common Name Historic/Original Owner Historic Building Use Current Building Use Architect/Engineer/Designer Builder/Contractor  Survey Date 11/14/2023                                                                                                                                                                                                                                                                                                                                                                                                                                                                                                                                                                                                                                                                                                                                                                                                                                                                                                                                                                                                                                                                                                                                                                                                                                                                                                                                                                                                                                                                                                                                                                                                                                                                                                                                                                                                    | 1824-1944 Dessess integrity in all or so Materials Workman Intact Materials Street  213 North Ingalls Street  Domestic/Single Dwelling Domestic/Multiple Dwelling | ome of the 7 aspects? nship ☑ Setting ☑ Feeling ☑ Association ☑ ☐ Moved ☐ Date(s):  □ ng |  |  |  |  |  |