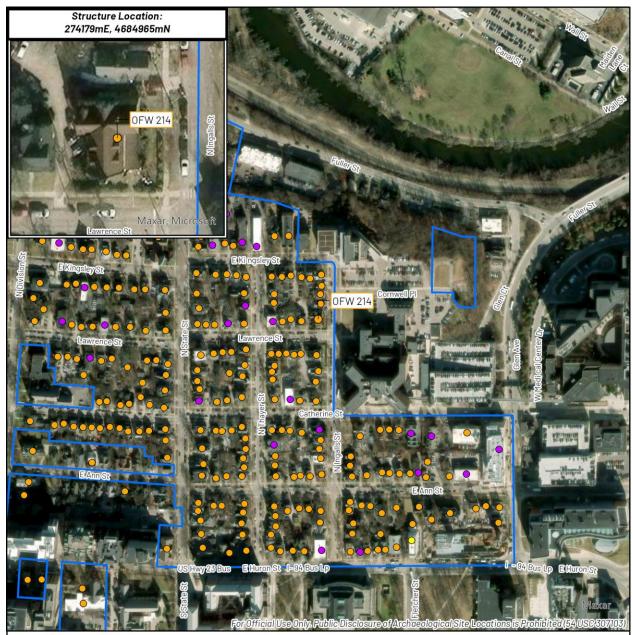

## **Michigan SHPO Architectural Properties Identification Form**Property Overview and Location

| Street Address                                                                                                                                                                                                                                                                                                                                                                                                                                                                                                                                                                                                                                                                                                                                                                                                                                                                                                                                                                                                                                                                                                                                                                                                                                                                                                                                                                                                                                                                                                                                                                                                                                                                                                                                                                                                                                                                                                                                                                                                                                                                                                                |                                                                                                                                                                   |                                                                                          |  |  |  |  |  |
|-------------------------------------------------------------------------------------------------------------------------------------------------------------------------------------------------------------------------------------------------------------------------------------------------------------------------------------------------------------------------------------------------------------------------------------------------------------------------------------------------------------------------------------------------------------------------------------------------------------------------------------------------------------------------------------------------------------------------------------------------------------------------------------------------------------------------------------------------------------------------------------------------------------------------------------------------------------------------------------------------------------------------------------------------------------------------------------------------------------------------------------------------------------------------------------------------------------------------------------------------------------------------------------------------------------------------------------------------------------------------------------------------------------------------------------------------------------------------------------------------------------------------------------------------------------------------------------------------------------------------------------------------------------------------------------------------------------------------------------------------------------------------------------------------------------------------------------------------------------------------------------------------------------------------------------------------------------------------------------------------------------------------------------------------------------------------------------------------------------------------------|-------------------------------------------------------------------------------------------------------------------------------------------------------------------|------------------------------------------------------------------------------------------|--|--|--|--|--|
| Oliger Addiess                                                                                                                                                                                                                                                                                                                                                                                                                                                                                                                                                                                                                                                                                                                                                                                                                                                                                                                                                                                                                                                                                                                                                                                                                                                                                                                                                                                                                                                                                                                                                                                                                                                                                                                                                                                                                                                                                                                                                                                                                                                                                                                | 213 North Ingalls Stree                                                                                                                                           | et                                                                                       |  |  |  |  |  |
| City/Township, State, Zip Code                                                                                                                                                                                                                                                                                                                                                                                                                                                                                                                                                                                                                                                                                                                                                                                                                                                                                                                                                                                                                                                                                                                                                                                                                                                                                                                                                                                                                                                                                                                                                                                                                                                                                                                                                                                                                                                                                                                                                                                                                                                                                                |                                                                                                                                                                   |                                                                                          |  |  |  |  |  |
| County                                                                                                                                                                                                                                                                                                                                                                                                                                                                                                                                                                                                                                                                                                                                                                                                                                                                                                                                                                                                                                                                                                                                                                                                                                                                                                                                                                                                                                                                                                                                                                                                                                                                                                                                                                                                                                                                                                                                                                                                                                                                                                                        | Washtenaw County                                                                                                                                                  |                                                                                          |  |  |  |  |  |
| Assessor's Parcel #                                                                                                                                                                                                                                                                                                                                                                                                                                                                                                                                                                                                                                                                                                                                                                                                                                                                                                                                                                                                                                                                                                                                                                                                                                                                                                                                                                                                                                                                                                                                                                                                                                                                                                                                                                                                                                                                                                                                                                                                                                                                                                           | 09-09-28-207-007                                                                                                                                                  |                                                                                          |  |  |  |  |  |
| Latitude/Longitude (to the 6th de                                                                                                                                                                                                                                                                                                                                                                                                                                                                                                                                                                                                                                                                                                                                                                                                                                                                                                                                                                                                                                                                                                                                                                                                                                                                                                                                                                                                                                                                                                                                                                                                                                                                                                                                                                                                                                                                                                                                                                                                                                                                                             | ecimal point) Lat:42.28                                                                                                                                           | 2833169 Long: -83.7440440                                                                |  |  |  |  |  |
| Ownership Private                                                                                                                                                                                                                                                                                                                                                                                                                                                                                                                                                                                                                                                                                                                                                                                                                                                                                                                                                                                                                                                                                                                                                                                                                                                                                                                                                                                                                                                                                                                                                                                                                                                                                                                                                                                                                                                                                                                                                                                                                                                                                                             |                                                                                                                                                                   | Public-State Public-Federal Multiple                                                     |  |  |  |  |  |
| Property Type                                                                                                                                                                                                                                                                                                                                                                                                                                                                                                                                                                                                                                                                                                                                                                                                                                                                                                                                                                                                                                                                                                                                                                                                                                                                                                                                                                                                                                                                                                                                                                                                                                                                                                                                                                                                                                                                                                                                                                                                                                                                                                                 | (Ins                                                                                                                                                              | sert primary photograph below.)                                                          |  |  |  |  |  |
| Building ⊠ select sub-type bel Commercial □                                                                                                                                                                                                                                                                                                                                                                                                                                                                                                                                                                                                                                                                                                                                                                                                                                                                                                                                                                                                                                                                                                                                                                                                                                                                                                                                                                                                                                                                                                                                                                                                                                                                                                                                                                                                                                                                                                                                                                                                                                                                                   | low Structure                                                                                                                                                     |                                                                                          |  |  |  |  |  |
| Residential 🖂                                                                                                                                                                                                                                                                                                                                                                                                                                                                                                                                                                                                                                                                                                                                                                                                                                                                                                                                                                                                                                                                                                                                                                                                                                                                                                                                                                                                                                                                                                                                                                                                                                                                                                                                                                                                                                                                                                                                                                                                                                                                                                                 | Object                                                                                                                                                            |                                                                                          |  |  |  |  |  |
| Industrial                                                                                                                                                                                                                                                                                                                                                                                                                                                                                                                                                                                                                                                                                                                                                                                                                                                                                                                                                                                                                                                                                                                                                                                                                                                                                                                                                                                                                                                                                                                                                                                                                                                                                                                                                                                                                                                                                                                                                                                                                                                                                                                    | ,                                                                                                                                                                 |                                                                                          |  |  |  |  |  |
| Other                                                                                                                                                                                                                                                                                                                                                                                                                                                                                                                                                                                                                                                                                                                                                                                                                                                                                                                                                                                                                                                                                                                                                                                                                                                                                                                                                                                                                                                                                                                                                                                                                                                                                                                                                                                                                                                                                                                                                                                                                                                                                                                         |                                                                                                                                                                   |                                                                                          |  |  |  |  |  |
| Architectural Information                                                                                                                                                                                                                                                                                                                                                                                                                                                                                                                                                                                                                                                                                                                                                                                                                                                                                                                                                                                                                                                                                                                                                                                                                                                                                                                                                                                                                                                                                                                                                                                                                                                                                                                                                                                                                                                                                                                                                                                                                                                                                                     |                                                                                                                                                                   |                                                                                          |  |  |  |  |  |
| Construction Date 1896                                                                                                                                                                                                                                                                                                                                                                                                                                                                                                                                                                                                                                                                                                                                                                                                                                                                                                                                                                                                                                                                                                                                                                                                                                                                                                                                                                                                                                                                                                                                                                                                                                                                                                                                                                                                                                                                                                                                                                                                                                                                                                        |                                                                                                                                                                   |                                                                                          |  |  |  |  |  |
|                                                                                                                                                                                                                                                                                                                                                                                                                                                                                                                                                                                                                                                                                                                                                                                                                                                                                                                                                                                                                                                                                                                                                                                                                                                                                                                                                                                                                                                                                                                                                                                                                                                                                                                                                                                                                                                                                                                                                                                                                                                                                                                               | n Anne                                                                                                                                                            |                                                                                          |  |  |  |  |  |
| Building Form Rectili                                                                                                                                                                                                                                                                                                                                                                                                                                                                                                                                                                                                                                                                                                                                                                                                                                                                                                                                                                                                                                                                                                                                                                                                                                                                                                                                                                                                                                                                                                                                                                                                                                                                                                                                                                                                                                                                                                                                                                                                                                                                                                         |                                                                                                                                                                   |                                                                                          |  |  |  |  |  |
|                                                                                                                                                                                                                                                                                                                                                                                                                                                                                                                                                                                                                                                                                                                                                                                                                                                                                                                                                                                                                                                                                                                                                                                                                                                                                                                                                                                                                                                                                                                                                                                                                                                                                                                                                                                                                                                                                                                                                                                                                                                                                                                               | s-gable                                                                                                                                                           |                                                                                          |  |  |  |  |  |
|                                                                                                                                                                                                                                                                                                                                                                                                                                                                                                                                                                                                                                                                                                                                                                                                                                                                                                                                                                                                                                                                                                                                                                                                                                                                                                                                                                                                                                                                                                                                                                                                                                                                                                                                                                                                                                                                                                                                                                                                                                                                                                                               | alt shingle                                                                                                                                                       |                                                                                          |  |  |  |  |  |
|                                                                                                                                                                                                                                                                                                                                                                                                                                                                                                                                                                                                                                                                                                                                                                                                                                                                                                                                                                                                                                                                                                                                                                                                                                                                                                                                                                                                                                                                                                                                                                                                                                                                                                                                                                                                                                                                                                                                                                                                                                                                                                                               | oard siding                                                                                                                                                       |                                                                                          |  |  |  |  |  |
|                                                                                                                                                                                                                                                                                                                                                                                                                                                                                                                                                                                                                                                                                                                                                                                                                                                                                                                                                                                                                                                                                                                                                                                                                                                                                                                                                                                                                                                                                                                                                                                                                                                                                                                                                                                                                                                                                                                                                                                                                                                                                                                               | tone block                                                                                                                                                        |                                                                                          |  |  |  |  |  |
|                                                                                                                                                                                                                                                                                                                                                                                                                                                                                                                                                                                                                                                                                                                                                                                                                                                                                                                                                                                                                                                                                                                                                                                                                                                                                                                                                                                                                                                                                                                                                                                                                                                                                                                                                                                                                                                                                                                                                                                                                                                                                                                               | and vinyl                                                                                                                                                         |                                                                                          |  |  |  |  |  |
|                                                                                                                                                                                                                                                                                                                                                                                                                                                                                                                                                                                                                                                                                                                                                                                                                                                                                                                                                                                                                                                                                                                                                                                                                                                                                                                                                                                                                                                                                                                                                                                                                                                                                                                                                                                                                                                                                                                                                                                                                                                                                                                               | over-one, six-over-six,                                                                                                                                           |                                                                                          |  |  |  |  |  |
|                                                                                                                                                                                                                                                                                                                                                                                                                                                                                                                                                                                                                                                                                                                                                                                                                                                                                                                                                                                                                                                                                                                                                                                                                                                                                                                                                                                                                                                                                                                                                                                                                                                                                                                                                                                                                                                                                                                                                                                                                                                                                                                               | nent, glass block                                                                                                                                                 |                                                                                          |  |  |  |  |  |
| Outbuildings Yes                                                                                                                                                                                                                                                                                                                                                                                                                                                                                                                                                                                                                                                                                                                                                                                                                                                                                                                                                                                                                                                                                                                                                                                                                                                                                                                                                                                                                                                                                                                                                                                                                                                                                                                                                                                                                                                                                                                                                                                                                                                                                                              | No ⊠                                                                                                                                                              |                                                                                          |  |  |  |  |  |
| Number/Type:                                                                                                                                                                                                                                                                                                                                                                                                                                                                                                                                                                                                                                                                                                                                                                                                                                                                                                                                                                                                                                                                                                                                                                                                                                                                                                                                                                                                                                                                                                                                                                                                                                                                                                                                                                                                                                                                                                                                                                                                                                                                                                                  |                                                                                                                                                                   |                                                                                          |  |  |  |  |  |
| Eligibility                                                                                                                                                                                                                                                                                                                                                                                                                                                                                                                                                                                                                                                                                                                                                                                                                                                                                                                                                                                                                                                                                                                                                                                                                                                                                                                                                                                                                                                                                                                                                                                                                                                                                                                                                                                                                                                                                                                                                                                                                                                                                                                   |                                                                                                                                                                   |                                                                                          |  |  |  |  |  |
| Individually Criterion A                                                                                                                                                                                                                                                                                                                                                                                                                                                                                                                                                                                                                                                                                                                                                                                                                                                                                                                                                                                                                                                                                                                                                                                                                                                                                                                                                                                                                                                                                                                                                                                                                                                                                                                                                                                                                                                                                                                                                                                                                                                                                                      | Criterion B                                                                                                                                                       | Criterion C Criterion D                                                                  |  |  |  |  |  |
| Eligible                                                                                                                                                                                                                                                                                                                                                                                                                                                                                                                                                                                                                                                                                                                                                                                                                                                                                                                                                                                                                                                                                                                                                                                                                                                                                                                                                                                                                                                                                                                                                                                                                                                                                                                                                                                                                                                                                                                                                                                                                                                                                                                      | Citterion B                                                                                                                                                       | Citterion C Citterion D                                                                  |  |  |  |  |  |
| Criteria Considerations:                                                                                                                                                                                                                                                                                                                                                                                                                                                                                                                                                                                                                                                                                                                                                                                                                                                                                                                                                                                                                                                                                                                                                                                                                                                                                                                                                                                                                                                                                                                                                                                                                                                                                                                                                                                                                                                                                                                                                                                                                                                                                                      | a. □ b. □ c. □                                                                                                                                                    |                                                                                          |  |  |  |  |  |
| Component of Contributing t                                                                                                                                                                                                                                                                                                                                                                                                                                                                                                                                                                                                                                                                                                                                                                                                                                                                                                                                                                                                                                                                                                                                                                                                                                                                                                                                                                                                                                                                                                                                                                                                                                                                                                                                                                                                                                                                                                                                                                                                                                                                                                   |                                                                                                                                                                   | Historic District                                                                        |  |  |  |  |  |
| _ · _ · ·                                                                                                                                                                                                                                                                                                                                                                                                                                                                                                                                                                                                                                                                                                                                                                                                                                                                                                                                                                                                                                                                                                                                                                                                                                                                                                                                                                                                                                                                                                                                                                                                                                                                                                                                                                                                                                                                                                                                                                                                                                                                                                                     |                                                                                                                                                                   | Name: Old Fourth                                                                         |  |  |  |  |  |
| I A HISTORIC   CUSTRICT   Y                                                                                                                                                                                                                                                                                                                                                                                                                                                                                                                                                                                                                                                                                                                                                                                                                                                                                                                                                                                                                                                                                                                                                                                                                                                                                                                                                                                                                                                                                                                                                                                                                                                                                                                                                                                                                                                                                                                                                                                                                                                                                                   | to a dietrict                                                                                                                                                     |                                                                                          |  |  |  |  |  |
| a Historic district                                                                                                                                                                                                                                                                                                                                                                                                                                                                                                                                                                                                                                                                                                                                                                                                                                                                                                                                                                                                                                                                                                                                                                                                                                                                                                                                                                                                                                                                                                                                                                                                                                                                                                                                                                                                                                                                                                                                                                                                                                                                                                           | to a district                                                                                                                                                     |                                                                                          |  |  |  |  |  |
| District                                                                                                                                                                                                                                                                                                                                                                                                                                                                                                                                                                                                                                                                                                                                                                                                                                                                                                                                                                                                                                                                                                                                                                                                                                                                                                                                                                                                                                                                                                                                                                                                                                                                                                                                                                                                                                                                                                                                                                                                                                                                                                                      | to a district [                                                                                                                                                   | Ward                                                                                     |  |  |  |  |  |
| District Not Eligible                                                                                                                                                                                                                                                                                                                                                                                                                                                                                                                                                                                                                                                                                                                                                                                                                                                                                                                                                                                                                                                                                                                                                                                                                                                                                                                                                                                                                                                                                                                                                                                                                                                                                                                                                                                                                                                                                                                                                                                                                                                                                                         | to a district                                                                                                                                                     |                                                                                          |  |  |  |  |  |
| District Not Eligible  Area(s) of Significance                                                                                                                                                                                                                                                                                                                                                                                                                                                                                                                                                                                                                                                                                                                                                                                                                                                                                                                                                                                                                                                                                                                                                                                                                                                                                                                                                                                                                                                                                                                                                                                                                                                                                                                                                                                                                                                                                                                                                                                                                                                                                |                                                                                                                                                                   |                                                                                          |  |  |  |  |  |
| District Not Eligible  Area(s) of Significance Period(s) of Significance                                                                                                                                                                                                                                                                                                                                                                                                                                                                                                                                                                                                                                                                                                                                                                                                                                                                                                                                                                                                                                                                                                                                                                                                                                                                                                                                                                                                                                                                                                                                                                                                                                                                                                                                                                                                                                                                                                                                                                                                                                                      | 1824-1944                                                                                                                                                         | Ward                                                                                     |  |  |  |  |  |
| District Not Eligible  Area(s) of Significance Period(s) of Significance Integrity – Does the property po                                                                                                                                                                                                                                                                                                                                                                                                                                                                                                                                                                                                                                                                                                                                                                                                                                                                                                                                                                                                                                                                                                                                                                                                                                                                                                                                                                                                                                                                                                                                                                                                                                                                                                                                                                                                                                                                                                                                                                                                                     | 1824-1944<br>ossess integrity in all or so                                                                                                                        | ome of the 7 aspects?                                                                    |  |  |  |  |  |
| District Not Eligible  Area(s) of Significance Period(s) of Significance Integrity – Does the property po                                                                                                                                                                                                                                                                                                                                                                                                                                                                                                                                                                                                                                                                                                                                                                                                                                                                                                                                                                                                                                                                                                                                                                                                                                                                                                                                                                                                                                                                                                                                                                                                                                                                                                                                                                                                                                                                                                                                                                                                                     | 1824-1944  bssess integrity in all or so  Materials                                                                                                               | ome of the 7 aspects?  nship  Setting  Feeling  Association                              |  |  |  |  |  |
| District  Not Eligible   Area(s) of Significance  Period(s) of Significance  Integrity – Does the property portion   Location   Design   Design   Design   Design   Design   Design   Design   Design   Design   Design  Design  Design  Design  Design  Design  Design  Design  Design  Design  Design  Design  Design  Design  Design  Design  Design  Design  Design  Design  Design  Design  Design  Design  Design  Design  Design  Design  Design  Design  Design  Design  Design  Design  Design  Design  Design  Design  Design  Design  Design  Design  Design  Design  Design  Design  Design  Design  Design  Design  Design  Design  Design  Design  Design  Design  Design  Design  Design  Design  Design  Design  Design  Design  Design  Design  Design  Design  Design  Design  Design  Design  Design  Design  Design  Design  Design  Design  Design  Design  Design  Design  Design  Design  Design  Design  Design  Design  Design  Design  Design  Design  Design  Design  Design  Design  Design  Design  Design  Design  Design  Design  Design  Design  Design  Design  Design  Design  Design  Design  Design  Design  Design  Design  Design  Design  Design  Design  Design  Design  Design  Design  Design  Design  Design  Design  Design  Design  Design  Design  Design  Design  Design  Design  Design  Design  Design  Design  Design  Design  Design  Design  Design  Design  Design  Design  Design  Design  Design  Design  Design  Design  Design  Design  Design  Design  Design  Design  Design  Design  Design  Design  Design  Design  Design  Design  Design  Design  Design  Design  Design  Design  Design  Design  Design  Design  Design  Design  Design  Design  Design  Design  Design  Design  Design  Design  Design  Design  Design  Design  Design  Design  Design  Design  Design  Design  Design  Design  Design  Design  Design  Design  Design  Design  Design  Design  Design  Design  Design  Design  Design  Design  Design  Design  Design  Design  Design  Design  Design  Design  Design  Design  Design  Design  Design  Design  Design  Design  Design  Desi | 1824-1944<br>ossess integrity in all or so                                                                                                                        | ome of the 7 aspects?  nship  Setting  Feeling  Association                              |  |  |  |  |  |
| District  Not Eligible □  Area(s) of Significance  Period(s) of Significance  Integrity – Does the property portion □  Location □  Design □                                                                                                                                                                                                                                                                                                                                                                                                                                                                                                                                                                                                                                                                                                                                                                                                                                                                                                                                                                                                                                                                                                                                                                                                                                                                                                                                                                                                                                                                                                                                                                                                                                                                                                                                                                                                                                                                                                                                                                                   | 1824-1944  bssess integrity in all or so  Materials                                                                                                               | ome of the 7 aspects?  nship  Setting  Feeling  Association                              |  |  |  |  |  |
| District  Not Eligible   Area(s) of Significance  Period(s) of Significance  Integrity – Does the property portion   Location   Design   General Integrity:  Historic Name                                                                                                                                                                                                                                                                                                                                                                                                                                                                                                                                                                                                                                                                                                                                                                                                                                                                                                                                                                                                                                                                                                                                                                                                                                                                                                                                                                                                                                                                                                                                                                                                                                                                                                                                                                                                                                                                                                                                                    | 1824-1944  bssess integrity in all or so  Materials                                                                                                               | ome of the 7 aspects?  nship  Setting  Feeling  Association                              |  |  |  |  |  |
| District  Not Eligible   Area(s) of Significance  Period(s) of Significance  Integrity – Does the property portion   Location   Design   General Integrity:  Historic Name                                                                                                                                                                                                                                                                                                                                                                                                                                                                                                                                                                                                                                                                                                                                                                                                                                                                                                                                                                                                                                                                                                                                                                                                                                                                                                                                                                                                                                                                                                                                                                                                                                                                                                                                                                                                                                                                                                                                                    | 1824-1944  Dessess integrity in all or so Materials Workman Intact Altered                                                                                        | ome of the 7 aspects?  nship  Setting  Feeling  Association                              |  |  |  |  |  |
| District Not Eligible  Area(s) of Significance Period(s) of Significance Integrity – Does the property portion  Design  General Integrity: Historic Name Current/Common Name Historic/Original Owner                                                                                                                                                                                                                                                                                                                                                                                                                                                                                                                                                                                                                                                                                                                                                                                                                                                                                                                                                                                                                                                                                                                                                                                                                                                                                                                                                                                                                                                                                                                                                                                                                                                                                                                                                                                                                                                                                                                          | 1824-1944  Dessess integrity in all or so Materials Workman Intact Altered                                                                                        | ome of the 7 aspects?  nship  Setting  Feeling  Association  Date(s):                    |  |  |  |  |  |
| District Not Eligible  Area(s) of Significance Period(s) of Significance Integrity – Does the property portion  Location  Design  General Integrity: Historic Name Current/Common Name Historic/Original Owner Historic Building Use                                                                                                                                                                                                                                                                                                                                                                                                                                                                                                                                                                                                                                                                                                                                                                                                                                                                                                                                                                                                                                                                                                                                                                                                                                                                                                                                                                                                                                                                                                                                                                                                                                                                                                                                                                                                                                                                                          | 1824-1944  Dessess integrity in all or so Materials Workmar Intact Altered  213 North Ingalls Street  Domestic/Single Dwelling                                    | ome of the 7 aspects?  nship  Setting  Association  Date(s):                             |  |  |  |  |  |
| District Not Eligible  Area(s) of Significance Period(s) of Significance Integrity – Does the property portion  Cocation  Design  General Integrity: Historic Name Current/Common Name Historic/Original Owner Historic Building Use Current Building Use                                                                                                                                                                                                                                                                                                                                                                                                                                                                                                                                                                                                                                                                                                                                                                                                                                                                                                                                                                                                                                                                                                                                                                                                                                                                                                                                                                                                                                                                                                                                                                                                                                                                                                                                                                                                                                                                     | 1824-1944 Dissess integrity in all or so Materials Workmar Intact Altered  213 North Ingalls Street                                                               | ome of the 7 aspects?  nship  Setting  Association  Date(s):                             |  |  |  |  |  |
| District Not Eligible  Area(s) of Significance Period(s) of Significance Integrity – Does the property portion  Cocation  Design  General Integrity: Historic Name Current/Common Name Historic/Original Owner Historic Building Use Current Building Use Architect/Engineer/Designer                                                                                                                                                                                                                                                                                                                                                                                                                                                                                                                                                                                                                                                                                                                                                                                                                                                                                                                                                                                                                                                                                                                                                                                                                                                                                                                                                                                                                                                                                                                                                                                                                                                                                                                                                                                                                                         | 1824-1944  Dessess integrity in all or so Materials Workmar Intact Altered  213 North Ingalls Street  Domestic/Single Dwelling                                    | ome of the 7 aspects?  nship  Setting  Feeling  Association  Date(s):                    |  |  |  |  |  |
| District Not Eligible  Area(s) of Significance Period(s) of Significance Integrity – Does the property portocation  Design  General Integrity: Historic Name Current/Common Name Historic/Original Owner Historic Building Use Current Building Use                                                                                                                                                                                                                                                                                                                                                                                                                                                                                                                                                                                                                                                                                                                                                                                                                                                                                                                                                                                                                                                                                                                                                                                                                                                                                                                                                                                                                                                                                                                                                                                                                                                                                                                                                                                                                                                                           | 1824-1944  Dessess integrity in all or so Materials Workmar Intact Altered  213 North Ingalls Street  Domestic/Single Dwelling                                    | ome of the 7 aspects?  nship  Setting  Feeling  Association  Date(s):                    |  |  |  |  |  |
| District Not Eligible  Area(s) of Significance Period(s) of Significance Integrity – Does the property por Location  Design  General Integrity: Historic Name Current/Common Name Historic/Original Owner Historic Building Use Current Building Use Architect/Engineer/Designer Builder/Contractor                                                                                                                                                                                                                                                                                                                                                                                                                                                                                                                                                                                                                                                                                                                                                                                                                                                                                                                                                                                                                                                                                                                                                                                                                                                                                                                                                                                                                                                                                                                                                                                                                                                                                                                                                                                                                           | 1824-1944 Dessess integrity in all or so Materials Workman Intact Materials Street  213 North Ingalls Street  Domestic/Single Dwelling Domestic/Multiple Dwelling | ome of the 7 aspects? nship ☑ Setting ☑ Feeling ☑ Association ☑ ☐ Moved ☐ Date(s):       |  |  |  |  |  |
| District Not Eligible  Area(s) of Significance Period(s) of Significance Integrity – Does the property portion  Cocation Design  General Integrity: Historic Name Current/Common Name Historic/Original Owner Historic Building Use Current Building Use Architect/Engineer/Designer                                                                                                                                                                                                                                                                                                                                                                                                                                                                                                                                                                                                                                                                                                                                                                                                                                                                                                                                                                                                                                                                                                                                                                                                                                                                                                                                                                                                                                                                                                                                                                                                                                                                                                                                                                                                                                          | 1824-1944 Dessess integrity in all or so Materials Workmar Intact Materials Street  213 North Ingalls Street  Domestic/Single Dwelling Domestic/Multiple Dwelling | ome of the 7 aspects?  nship  Setting  Association  Date(s):                             |  |  |  |  |  |
| District Not Eligible  Area(s) of Significance Period(s) of Significance Integrity – Does the property por Location  Design  General Integrity: Historic Name Current/Common Name Historic/Original Owner Historic Building Use Current Building Use Architect/Engineer/Designer Builder/Contractor                                                                                                                                                                                                                                                                                                                                                                                                                                                                                                                                                                                                                                                                                                                                                                                                                                                                                                                                                                                                                                                                                                                                                                                                                                                                                                                                                                                                                                                                                                                                                                                                                                                                                                                                                                                                                           | 1824-1944 Dessess integrity in all or so Materials Workman Intact Materials Street  213 North Ingalls Street  Domestic/Single Dwelling Domestic/Multiple Dwelling | ome of the 7 aspects? nship ☑ Setting ☑ Feeling ☑ Association ☑ ☐ Moved ☐ Date(s):       |  |  |  |  |  |
| District Not Eligible  Area(s) of Significance Period(s) of Significance Integrity – Does the property portocation  Design  General Integrity: Historic Name Current/Common Name Historic/Original Owner Historic Building Use Current Building Use Architect/Engineer/Designer Builder/Contractor  Survey Date 11/14/2023                                                                                                                                                                                                                                                                                                                                                                                                                                                                                                                                                                                                                                                                                                                                                                                                                                                                                                                                                                                                                                                                                                                                                                                                                                                                                                                                                                                                                                                                                                                                                                                                                                                                                                                                                                                                    | 1824-1944 Dessess integrity in all or so Materials Workman Intact Materials Street  213 North Ingalls Street  Domestic/Single Dwelling Domestic/Multiple Dwelling | ome of the 7 aspects? nship ☑ Setting ☑ Feeling ☑ Association ☑ ☐ Moved ☐ Date(s):  □ ng |  |  |  |  |  |