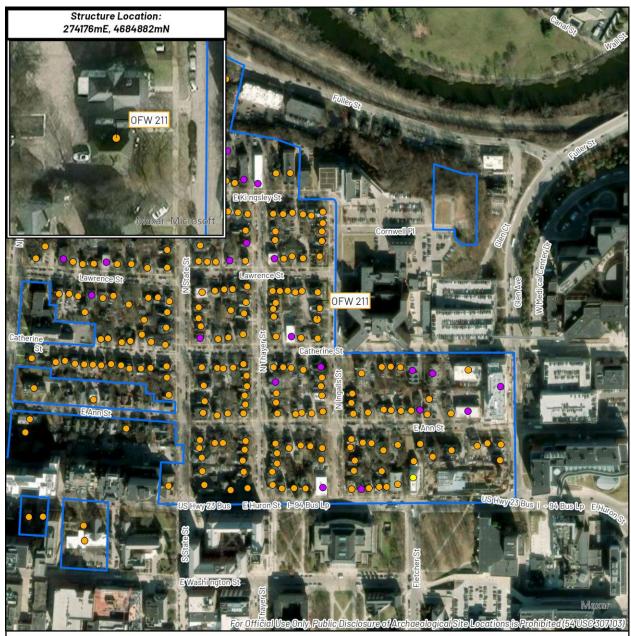

## **Michigan SHPO Architectural Properties Identification Form**Property Overview and Location

| Street Address                                                                                                                                                                                                                                                                                                                                                                                                                                                                                                                                                                                                                                                                                                                                                                                                                                                                                                                                                                                                                                                                                                                                                                                                                                                                                                                                                                                                                                                                                                                                                                                                                                                                                                                                                                                                                                                                                                                                                                                                                                                                                                                |                                                                                                                                                                   |                                                                                          |  |  |  |  |  |
|-------------------------------------------------------------------------------------------------------------------------------------------------------------------------------------------------------------------------------------------------------------------------------------------------------------------------------------------------------------------------------------------------------------------------------------------------------------------------------------------------------------------------------------------------------------------------------------------------------------------------------------------------------------------------------------------------------------------------------------------------------------------------------------------------------------------------------------------------------------------------------------------------------------------------------------------------------------------------------------------------------------------------------------------------------------------------------------------------------------------------------------------------------------------------------------------------------------------------------------------------------------------------------------------------------------------------------------------------------------------------------------------------------------------------------------------------------------------------------------------------------------------------------------------------------------------------------------------------------------------------------------------------------------------------------------------------------------------------------------------------------------------------------------------------------------------------------------------------------------------------------------------------------------------------------------------------------------------------------------------------------------------------------------------------------------------------------------------------------------------------------|-------------------------------------------------------------------------------------------------------------------------------------------------------------------|------------------------------------------------------------------------------------------|--|--|--|--|--|
| Oliger Addiess                                                                                                                                                                                                                                                                                                                                                                                                                                                                                                                                                                                                                                                                                                                                                                                                                                                                                                                                                                                                                                                                                                                                                                                                                                                                                                                                                                                                                                                                                                                                                                                                                                                                                                                                                                                                                                                                                                                                                                                                                                                                                                                | 213 North Ingalls Stree                                                                                                                                           | et                                                                                       |  |  |  |  |  |
| City/Township, State, Zip Code                                                                                                                                                                                                                                                                                                                                                                                                                                                                                                                                                                                                                                                                                                                                                                                                                                                                                                                                                                                                                                                                                                                                                                                                                                                                                                                                                                                                                                                                                                                                                                                                                                                                                                                                                                                                                                                                                                                                                                                                                                                                                                |                                                                                                                                                                   |                                                                                          |  |  |  |  |  |
| County                                                                                                                                                                                                                                                                                                                                                                                                                                                                                                                                                                                                                                                                                                                                                                                                                                                                                                                                                                                                                                                                                                                                                                                                                                                                                                                                                                                                                                                                                                                                                                                                                                                                                                                                                                                                                                                                                                                                                                                                                                                                                                                        | Washtenaw County                                                                                                                                                  |                                                                                          |  |  |  |  |  |
| Assessor's Parcel #                                                                                                                                                                                                                                                                                                                                                                                                                                                                                                                                                                                                                                                                                                                                                                                                                                                                                                                                                                                                                                                                                                                                                                                                                                                                                                                                                                                                                                                                                                                                                                                                                                                                                                                                                                                                                                                                                                                                                                                                                                                                                                           | 09-09-28-207-007                                                                                                                                                  |                                                                                          |  |  |  |  |  |
| Latitude/Longitude (to the 6th de                                                                                                                                                                                                                                                                                                                                                                                                                                                                                                                                                                                                                                                                                                                                                                                                                                                                                                                                                                                                                                                                                                                                                                                                                                                                                                                                                                                                                                                                                                                                                                                                                                                                                                                                                                                                                                                                                                                                                                                                                                                                                             | ecimal point) Lat:42.28                                                                                                                                           | 2833169 Long: -83.7440440                                                                |  |  |  |  |  |
| Ownership Private                                                                                                                                                                                                                                                                                                                                                                                                                                                                                                                                                                                                                                                                                                                                                                                                                                                                                                                                                                                                                                                                                                                                                                                                                                                                                                                                                                                                                                                                                                                                                                                                                                                                                                                                                                                                                                                                                                                                                                                                                                                                                                             |                                                                                                                                                                   | Public-State Public-Federal Multiple                                                     |  |  |  |  |  |
| Property Type                                                                                                                                                                                                                                                                                                                                                                                                                                                                                                                                                                                                                                                                                                                                                                                                                                                                                                                                                                                                                                                                                                                                                                                                                                                                                                                                                                                                                                                                                                                                                                                                                                                                                                                                                                                                                                                                                                                                                                                                                                                                                                                 | (Ins                                                                                                                                                              | sert primary photograph below.)                                                          |  |  |  |  |  |
| Building ⊠ select sub-type bel Commercial □                                                                                                                                                                                                                                                                                                                                                                                                                                                                                                                                                                                                                                                                                                                                                                                                                                                                                                                                                                                                                                                                                                                                                                                                                                                                                                                                                                                                                                                                                                                                                                                                                                                                                                                                                                                                                                                                                                                                                                                                                                                                                   | low Structure                                                                                                                                                     |                                                                                          |  |  |  |  |  |
| Residential 🖂                                                                                                                                                                                                                                                                                                                                                                                                                                                                                                                                                                                                                                                                                                                                                                                                                                                                                                                                                                                                                                                                                                                                                                                                                                                                                                                                                                                                                                                                                                                                                                                                                                                                                                                                                                                                                                                                                                                                                                                                                                                                                                                 | Object                                                                                                                                                            |                                                                                          |  |  |  |  |  |
| Industrial                                                                                                                                                                                                                                                                                                                                                                                                                                                                                                                                                                                                                                                                                                                                                                                                                                                                                                                                                                                                                                                                                                                                                                                                                                                                                                                                                                                                                                                                                                                                                                                                                                                                                                                                                                                                                                                                                                                                                                                                                                                                                                                    | ,                                                                                                                                                                 |                                                                                          |  |  |  |  |  |
| Other                                                                                                                                                                                                                                                                                                                                                                                                                                                                                                                                                                                                                                                                                                                                                                                                                                                                                                                                                                                                                                                                                                                                                                                                                                                                                                                                                                                                                                                                                                                                                                                                                                                                                                                                                                                                                                                                                                                                                                                                                                                                                                                         |                                                                                                                                                                   |                                                                                          |  |  |  |  |  |
| Architectural Information                                                                                                                                                                                                                                                                                                                                                                                                                                                                                                                                                                                                                                                                                                                                                                                                                                                                                                                                                                                                                                                                                                                                                                                                                                                                                                                                                                                                                                                                                                                                                                                                                                                                                                                                                                                                                                                                                                                                                                                                                                                                                                     |                                                                                                                                                                   |                                                                                          |  |  |  |  |  |
| Construction Date 1896                                                                                                                                                                                                                                                                                                                                                                                                                                                                                                                                                                                                                                                                                                                                                                                                                                                                                                                                                                                                                                                                                                                                                                                                                                                                                                                                                                                                                                                                                                                                                                                                                                                                                                                                                                                                                                                                                                                                                                                                                                                                                                        |                                                                                                                                                                   |                                                                                          |  |  |  |  |  |
|                                                                                                                                                                                                                                                                                                                                                                                                                                                                                                                                                                                                                                                                                                                                                                                                                                                                                                                                                                                                                                                                                                                                                                                                                                                                                                                                                                                                                                                                                                                                                                                                                                                                                                                                                                                                                                                                                                                                                                                                                                                                                                                               | n Anne                                                                                                                                                            |                                                                                          |  |  |  |  |  |
| Building Form Rectili                                                                                                                                                                                                                                                                                                                                                                                                                                                                                                                                                                                                                                                                                                                                                                                                                                                                                                                                                                                                                                                                                                                                                                                                                                                                                                                                                                                                                                                                                                                                                                                                                                                                                                                                                                                                                                                                                                                                                                                                                                                                                                         |                                                                                                                                                                   |                                                                                          |  |  |  |  |  |
|                                                                                                                                                                                                                                                                                                                                                                                                                                                                                                                                                                                                                                                                                                                                                                                                                                                                                                                                                                                                                                                                                                                                                                                                                                                                                                                                                                                                                                                                                                                                                                                                                                                                                                                                                                                                                                                                                                                                                                                                                                                                                                                               | s-gable                                                                                                                                                           |                                                                                          |  |  |  |  |  |
|                                                                                                                                                                                                                                                                                                                                                                                                                                                                                                                                                                                                                                                                                                                                                                                                                                                                                                                                                                                                                                                                                                                                                                                                                                                                                                                                                                                                                                                                                                                                                                                                                                                                                                                                                                                                                                                                                                                                                                                                                                                                                                                               | alt shingle                                                                                                                                                       |                                                                                          |  |  |  |  |  |
|                                                                                                                                                                                                                                                                                                                                                                                                                                                                                                                                                                                                                                                                                                                                                                                                                                                                                                                                                                                                                                                                                                                                                                                                                                                                                                                                                                                                                                                                                                                                                                                                                                                                                                                                                                                                                                                                                                                                                                                                                                                                                                                               | oard siding                                                                                                                                                       |                                                                                          |  |  |  |  |  |
|                                                                                                                                                                                                                                                                                                                                                                                                                                                                                                                                                                                                                                                                                                                                                                                                                                                                                                                                                                                                                                                                                                                                                                                                                                                                                                                                                                                                                                                                                                                                                                                                                                                                                                                                                                                                                                                                                                                                                                                                                                                                                                                               | tone block                                                                                                                                                        |                                                                                          |  |  |  |  |  |
|                                                                                                                                                                                                                                                                                                                                                                                                                                                                                                                                                                                                                                                                                                                                                                                                                                                                                                                                                                                                                                                                                                                                                                                                                                                                                                                                                                                                                                                                                                                                                                                                                                                                                                                                                                                                                                                                                                                                                                                                                                                                                                                               | and vinyl                                                                                                                                                         |                                                                                          |  |  |  |  |  |
|                                                                                                                                                                                                                                                                                                                                                                                                                                                                                                                                                                                                                                                                                                                                                                                                                                                                                                                                                                                                                                                                                                                                                                                                                                                                                                                                                                                                                                                                                                                                                                                                                                                                                                                                                                                                                                                                                                                                                                                                                                                                                                                               | over-one, six-over-six,                                                                                                                                           |                                                                                          |  |  |  |  |  |
|                                                                                                                                                                                                                                                                                                                                                                                                                                                                                                                                                                                                                                                                                                                                                                                                                                                                                                                                                                                                                                                                                                                                                                                                                                                                                                                                                                                                                                                                                                                                                                                                                                                                                                                                                                                                                                                                                                                                                                                                                                                                                                                               | nent, glass block                                                                                                                                                 |                                                                                          |  |  |  |  |  |
| Outbuildings Yes                                                                                                                                                                                                                                                                                                                                                                                                                                                                                                                                                                                                                                                                                                                                                                                                                                                                                                                                                                                                                                                                                                                                                                                                                                                                                                                                                                                                                                                                                                                                                                                                                                                                                                                                                                                                                                                                                                                                                                                                                                                                                                              | No ⊠                                                                                                                                                              |                                                                                          |  |  |  |  |  |
| Number/Type:                                                                                                                                                                                                                                                                                                                                                                                                                                                                                                                                                                                                                                                                                                                                                                                                                                                                                                                                                                                                                                                                                                                                                                                                                                                                                                                                                                                                                                                                                                                                                                                                                                                                                                                                                                                                                                                                                                                                                                                                                                                                                                                  |                                                                                                                                                                   |                                                                                          |  |  |  |  |  |
| Eligibility                                                                                                                                                                                                                                                                                                                                                                                                                                                                                                                                                                                                                                                                                                                                                                                                                                                                                                                                                                                                                                                                                                                                                                                                                                                                                                                                                                                                                                                                                                                                                                                                                                                                                                                                                                                                                                                                                                                                                                                                                                                                                                                   |                                                                                                                                                                   |                                                                                          |  |  |  |  |  |
| Individually Criterion A                                                                                                                                                                                                                                                                                                                                                                                                                                                                                                                                                                                                                                                                                                                                                                                                                                                                                                                                                                                                                                                                                                                                                                                                                                                                                                                                                                                                                                                                                                                                                                                                                                                                                                                                                                                                                                                                                                                                                                                                                                                                                                      | Criterion B                                                                                                                                                       | Criterion C Criterion D                                                                  |  |  |  |  |  |
| Eligible                                                                                                                                                                                                                                                                                                                                                                                                                                                                                                                                                                                                                                                                                                                                                                                                                                                                                                                                                                                                                                                                                                                                                                                                                                                                                                                                                                                                                                                                                                                                                                                                                                                                                                                                                                                                                                                                                                                                                                                                                                                                                                                      | Citterion B                                                                                                                                                       | Citterion C Citterion D                                                                  |  |  |  |  |  |
| Criteria Considerations:                                                                                                                                                                                                                                                                                                                                                                                                                                                                                                                                                                                                                                                                                                                                                                                                                                                                                                                                                                                                                                                                                                                                                                                                                                                                                                                                                                                                                                                                                                                                                                                                                                                                                                                                                                                                                                                                                                                                                                                                                                                                                                      | a. □ b. □ c. □                                                                                                                                                    |                                                                                          |  |  |  |  |  |
| Component of Contributing t                                                                                                                                                                                                                                                                                                                                                                                                                                                                                                                                                                                                                                                                                                                                                                                                                                                                                                                                                                                                                                                                                                                                                                                                                                                                                                                                                                                                                                                                                                                                                                                                                                                                                                                                                                                                                                                                                                                                                                                                                                                                                                   |                                                                                                                                                                   | Historic District                                                                        |  |  |  |  |  |
| _ · _ · ·                                                                                                                                                                                                                                                                                                                                                                                                                                                                                                                                                                                                                                                                                                                                                                                                                                                                                                                                                                                                                                                                                                                                                                                                                                                                                                                                                                                                                                                                                                                                                                                                                                                                                                                                                                                                                                                                                                                                                                                                                                                                                                                     |                                                                                                                                                                   | Name: Old Fourth                                                                         |  |  |  |  |  |
| I A HISTORIC   CUSTRICT   Y                                                                                                                                                                                                                                                                                                                                                                                                                                                                                                                                                                                                                                                                                                                                                                                                                                                                                                                                                                                                                                                                                                                                                                                                                                                                                                                                                                                                                                                                                                                                                                                                                                                                                                                                                                                                                                                                                                                                                                                                                                                                                                   | to a dietrict                                                                                                                                                     |                                                                                          |  |  |  |  |  |
| a Historic district                                                                                                                                                                                                                                                                                                                                                                                                                                                                                                                                                                                                                                                                                                                                                                                                                                                                                                                                                                                                                                                                                                                                                                                                                                                                                                                                                                                                                                                                                                                                                                                                                                                                                                                                                                                                                                                                                                                                                                                                                                                                                                           | to a district                                                                                                                                                     |                                                                                          |  |  |  |  |  |
| District                                                                                                                                                                                                                                                                                                                                                                                                                                                                                                                                                                                                                                                                                                                                                                                                                                                                                                                                                                                                                                                                                                                                                                                                                                                                                                                                                                                                                                                                                                                                                                                                                                                                                                                                                                                                                                                                                                                                                                                                                                                                                                                      | to a district [                                                                                                                                                   | Ward                                                                                     |  |  |  |  |  |
| District Not Eligible                                                                                                                                                                                                                                                                                                                                                                                                                                                                                                                                                                                                                                                                                                                                                                                                                                                                                                                                                                                                                                                                                                                                                                                                                                                                                                                                                                                                                                                                                                                                                                                                                                                                                                                                                                                                                                                                                                                                                                                                                                                                                                         | to a district                                                                                                                                                     |                                                                                          |  |  |  |  |  |
| District Not Eligible  Area(s) of Significance                                                                                                                                                                                                                                                                                                                                                                                                                                                                                                                                                                                                                                                                                                                                                                                                                                                                                                                                                                                                                                                                                                                                                                                                                                                                                                                                                                                                                                                                                                                                                                                                                                                                                                                                                                                                                                                                                                                                                                                                                                                                                |                                                                                                                                                                   |                                                                                          |  |  |  |  |  |
| District Not Eligible  Area(s) of Significance Period(s) of Significance                                                                                                                                                                                                                                                                                                                                                                                                                                                                                                                                                                                                                                                                                                                                                                                                                                                                                                                                                                                                                                                                                                                                                                                                                                                                                                                                                                                                                                                                                                                                                                                                                                                                                                                                                                                                                                                                                                                                                                                                                                                      | 1824-1944                                                                                                                                                         | Ward                                                                                     |  |  |  |  |  |
| District Not Eligible  Area(s) of Significance Period(s) of Significance Integrity – Does the property po                                                                                                                                                                                                                                                                                                                                                                                                                                                                                                                                                                                                                                                                                                                                                                                                                                                                                                                                                                                                                                                                                                                                                                                                                                                                                                                                                                                                                                                                                                                                                                                                                                                                                                                                                                                                                                                                                                                                                                                                                     | 1824-1944<br>ossess integrity in all or so                                                                                                                        | ome of the 7 aspects?                                                                    |  |  |  |  |  |
| District Not Eligible  Area(s) of Significance Period(s) of Significance Integrity – Does the property po                                                                                                                                                                                                                                                                                                                                                                                                                                                                                                                                                                                                                                                                                                                                                                                                                                                                                                                                                                                                                                                                                                                                                                                                                                                                                                                                                                                                                                                                                                                                                                                                                                                                                                                                                                                                                                                                                                                                                                                                                     | 1824-1944  bssess integrity in all or so  Materials                                                                                                               | ome of the 7 aspects?  nship  Setting  Feeling  Association                              |  |  |  |  |  |
| District  Not Eligible   Area(s) of Significance  Period(s) of Significance  Integrity – Does the property portion   Location   Design   Design   Design   Design   Design   Design   Design   Design   Design   Design  Design  Design  Design  Design  Design  Design  Design  Design  Design  Design  Design  Design  Design  Design  Design  Design  Design  Design  Design  Design  Design  Design  Design  Design  Design  Design  Design  Design  Design  Design  Design  Design  Design  Design  Design  Design  Design  Design  Design  Design  Design  Design  Design  Design  Design  Design  Design  Design  Design  Design  Design  Design  Design  Design  Design  Design  Design  Design  Design  Design  Design  Design  Design  Design  Design  Design  Design  Design  Design  Design  Design  Design  Design  Design  Design  Design  Design  Design  Design  Design  Design  Design  Design  Design  Design  Design  Design  Design  Design  Design  Design  Design  Design  Design  Design  Design  Design  Design  Design  Design  Design  Design  Design  Design  Design  Design  Design  Design  Design  Design  Design  Design  Design  Design  Design  Design  Design  Design  Design  Design  Design  Design  Design  Design  Design  Design  Design  Design  Design  Design  Design  Design  Design  Design  Design  Design  Design  Design  Design  Design  Design  Design  Design  Design  Design  Design  Design  Design  Design  Design  Design  Design  Design  Design  Design  Design  Design  Design  Design  Design  Design  Design  Design  Design  Design  Design  Design  Design  Design  Design  Design  Design  Design  Design  Design  Design  Design  Design  Design  Design  Design  Design  Design  Design  Design  Design  Design  Design  Design  Design  Design  Design  Design  Design  Design  Design  Design  Design  Design  Design  Design  Design  Design  Design  Design  Design  Design  Design  Design  Design  Design  Design  Design  Design  Design  Design  Design  Design  Design  Design  Design  Design  Design  Design  Design  Design  Design  Design  Desi | 1824-1944<br>ossess integrity in all or so                                                                                                                        | ome of the 7 aspects?  nship  Setting  Feeling  Association                              |  |  |  |  |  |
| District  Not Eligible □  Area(s) of Significance  Period(s) of Significance  Integrity – Does the property portion □  Location □  Design □                                                                                                                                                                                                                                                                                                                                                                                                                                                                                                                                                                                                                                                                                                                                                                                                                                                                                                                                                                                                                                                                                                                                                                                                                                                                                                                                                                                                                                                                                                                                                                                                                                                                                                                                                                                                                                                                                                                                                                                   | 1824-1944  bssess integrity in all or so  Materials                                                                                                               | ome of the 7 aspects?  nship  Setting  Feeling  Association                              |  |  |  |  |  |
| District  Not Eligible   Area(s) of Significance  Period(s) of Significance  Integrity – Does the property portion   Location   Design   General Integrity:  Historic Name                                                                                                                                                                                                                                                                                                                                                                                                                                                                                                                                                                                                                                                                                                                                                                                                                                                                                                                                                                                                                                                                                                                                                                                                                                                                                                                                                                                                                                                                                                                                                                                                                                                                                                                                                                                                                                                                                                                                                    | 1824-1944  bssess integrity in all or so  Materials                                                                                                               | ome of the 7 aspects?  nship  Setting  Feeling  Association                              |  |  |  |  |  |
| District  Not Eligible   Area(s) of Significance  Period(s) of Significance  Integrity – Does the property portion   Location   Design   General Integrity:  Historic Name                                                                                                                                                                                                                                                                                                                                                                                                                                                                                                                                                                                                                                                                                                                                                                                                                                                                                                                                                                                                                                                                                                                                                                                                                                                                                                                                                                                                                                                                                                                                                                                                                                                                                                                                                                                                                                                                                                                                                    | 1824-1944  Dessess integrity in all or so Materials Workman Intact Altered                                                                                        | ome of the 7 aspects?  nship  Setting  Feeling  Association                              |  |  |  |  |  |
| District Not Eligible  Area(s) of Significance Period(s) of Significance Integrity – Does the property portion  Design  General Integrity: Historic Name Current/Common Name Historic/Original Owner                                                                                                                                                                                                                                                                                                                                                                                                                                                                                                                                                                                                                                                                                                                                                                                                                                                                                                                                                                                                                                                                                                                                                                                                                                                                                                                                                                                                                                                                                                                                                                                                                                                                                                                                                                                                                                                                                                                          | 1824-1944  Dessess integrity in all or so Materials Workman Intact Altered                                                                                        | ome of the 7 aspects?  nship  Setting  Feeling  Association  Date(s):                    |  |  |  |  |  |
| District Not Eligible  Area(s) of Significance Period(s) of Significance Integrity – Does the property portion  Location  Design  General Integrity: Historic Name Current/Common Name Historic/Original Owner Historic Building Use                                                                                                                                                                                                                                                                                                                                                                                                                                                                                                                                                                                                                                                                                                                                                                                                                                                                                                                                                                                                                                                                                                                                                                                                                                                                                                                                                                                                                                                                                                                                                                                                                                                                                                                                                                                                                                                                                          | 1824-1944  Dessess integrity in all or so Materials Workmar Intact Altered  213 North Ingalls Street  Domestic/Single Dwelling                                    | ome of the 7 aspects?  nship  Setting  Association  Date(s):                             |  |  |  |  |  |
| District Not Eligible  Area(s) of Significance Period(s) of Significance Integrity – Does the property portion  Cocation  Design  General Integrity: Historic Name Current/Common Name Historic/Original Owner Historic Building Use Current Building Use                                                                                                                                                                                                                                                                                                                                                                                                                                                                                                                                                                                                                                                                                                                                                                                                                                                                                                                                                                                                                                                                                                                                                                                                                                                                                                                                                                                                                                                                                                                                                                                                                                                                                                                                                                                                                                                                     | 1824-1944 Dissess integrity in all or so Materials Workmar Intact Altered  213 North Ingalls Street                                                               | ome of the 7 aspects?  nship  Setting  Association  Date(s):                             |  |  |  |  |  |
| District Not Eligible  Area(s) of Significance Period(s) of Significance Integrity – Does the property portion  Cocation  Design  General Integrity: Historic Name Current/Common Name Historic/Original Owner Historic Building Use Current Building Use Architect/Engineer/Designer                                                                                                                                                                                                                                                                                                                                                                                                                                                                                                                                                                                                                                                                                                                                                                                                                                                                                                                                                                                                                                                                                                                                                                                                                                                                                                                                                                                                                                                                                                                                                                                                                                                                                                                                                                                                                                         | 1824-1944  Dessess integrity in all or so Materials Workmar Intact Altered  213 North Ingalls Street  Domestic/Single Dwelling                                    | ome of the 7 aspects?  nship  Setting  Feeling  Association  Date(s):                    |  |  |  |  |  |
| District Not Eligible  Area(s) of Significance Period(s) of Significance Integrity – Does the property portocation  Design  General Integrity: Historic Name Current/Common Name Historic/Original Owner Historic Building Use Current Building Use                                                                                                                                                                                                                                                                                                                                                                                                                                                                                                                                                                                                                                                                                                                                                                                                                                                                                                                                                                                                                                                                                                                                                                                                                                                                                                                                                                                                                                                                                                                                                                                                                                                                                                                                                                                                                                                                           | 1824-1944  Dessess integrity in all or so Materials Workmar Intact Altered  213 North Ingalls Street  Domestic/Single Dwelling                                    | ome of the 7 aspects?  nship  Setting  Feeling  Association  Date(s):                    |  |  |  |  |  |
| District Not Eligible  Area(s) of Significance Period(s) of Significance Integrity – Does the property por Location  Design  General Integrity: Historic Name Current/Common Name Historic/Original Owner Historic Building Use Current Building Use Architect/Engineer/Designer Builder/Contractor                                                                                                                                                                                                                                                                                                                                                                                                                                                                                                                                                                                                                                                                                                                                                                                                                                                                                                                                                                                                                                                                                                                                                                                                                                                                                                                                                                                                                                                                                                                                                                                                                                                                                                                                                                                                                           | 1824-1944 Dessess integrity in all or so Materials Workman Intact Materials Street  213 North Ingalls Street  Domestic/Single Dwelling Domestic/Multiple Dwelling | ome of the 7 aspects? nship ☑ Setting ☑ Feeling ☑ Association ☑ ☐ Moved ☐ Date(s):       |  |  |  |  |  |
| District Not Eligible  Area(s) of Significance Period(s) of Significance Integrity – Does the property portion  Cocation Design  General Integrity: Historic Name Current/Common Name Historic/Original Owner Historic Building Use Current Building Use Architect/Engineer/Designer                                                                                                                                                                                                                                                                                                                                                                                                                                                                                                                                                                                                                                                                                                                                                                                                                                                                                                                                                                                                                                                                                                                                                                                                                                                                                                                                                                                                                                                                                                                                                                                                                                                                                                                                                                                                                                          | 1824-1944 Dessess integrity in all or so Materials Workmar Intact Materials Street  213 North Ingalls Street  Domestic/Single Dwelling Domestic/Multiple Dwelling | ome of the 7 aspects?  nship  Setting  Association  Date(s):                             |  |  |  |  |  |
| District Not Eligible  Area(s) of Significance Period(s) of Significance Integrity – Does the property por Location  Design  General Integrity: Historic Name Current/Common Name Historic/Original Owner Historic Building Use Current Building Use Architect/Engineer/Designer Builder/Contractor                                                                                                                                                                                                                                                                                                                                                                                                                                                                                                                                                                                                                                                                                                                                                                                                                                                                                                                                                                                                                                                                                                                                                                                                                                                                                                                                                                                                                                                                                                                                                                                                                                                                                                                                                                                                                           | 1824-1944 Dessess integrity in all or so Materials Workman Intact Materials Street  213 North Ingalls Street  Domestic/Single Dwelling Domestic/Multiple Dwelling | ome of the 7 aspects? nship ☑ Setting ☑ Feeling ☑ Association ☑ ☐ Moved ☐ Date(s):       |  |  |  |  |  |
| District Not Eligible  Area(s) of Significance Period(s) of Significance Integrity – Does the property portocation  Design  General Integrity: Historic Name Current/Common Name Historic/Original Owner Historic Building Use Current Building Use Architect/Engineer/Designer Builder/Contractor  Survey Date 11/14/2023                                                                                                                                                                                                                                                                                                                                                                                                                                                                                                                                                                                                                                                                                                                                                                                                                                                                                                                                                                                                                                                                                                                                                                                                                                                                                                                                                                                                                                                                                                                                                                                                                                                                                                                                                                                                    | 1824-1944 Dessess integrity in all or so Materials Workman Intact Materials Street  213 North Ingalls Street  Domestic/Single Dwelling Domestic/Multiple Dwelling | ome of the 7 aspects? nship ☑ Setting ☑ Feeling ☑ Association ☑ ☐ Moved ☐ Date(s):  □ ng |  |  |  |  |  |