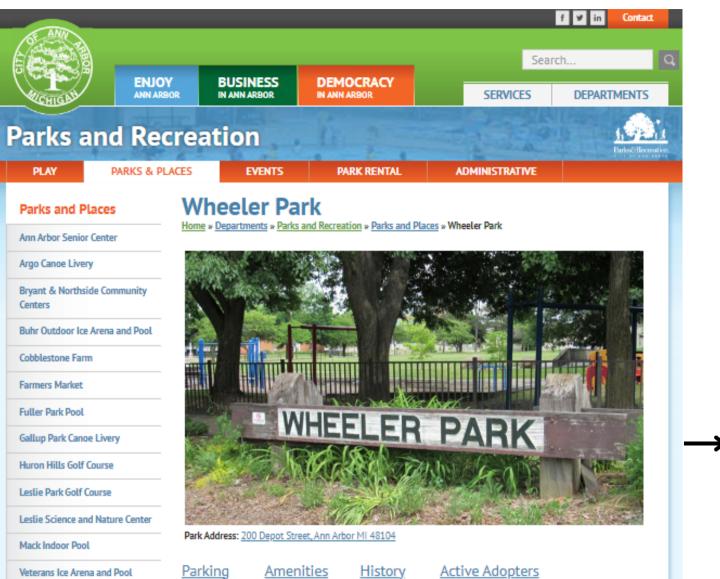

# Wheeler Park's <u>New</u> Park Webpage!

### Overview

Wheeler Park is just under two acres in size, located located just north of downtown Ann Arbor in the Kerrytown area. The park is packed with activities. View the Ann Arbor Parks and Nature Areas map for location context. The park contains a playground, restroom building with water fountain, a walking/running/skate track, basketball court, plaza with benches, picnic shelter with picnic tables and grills, an open field area and an asphalt walk connection to all of the activities. Contact park rentals for information on renting the shelter or hosting an event at Wheeler Park.