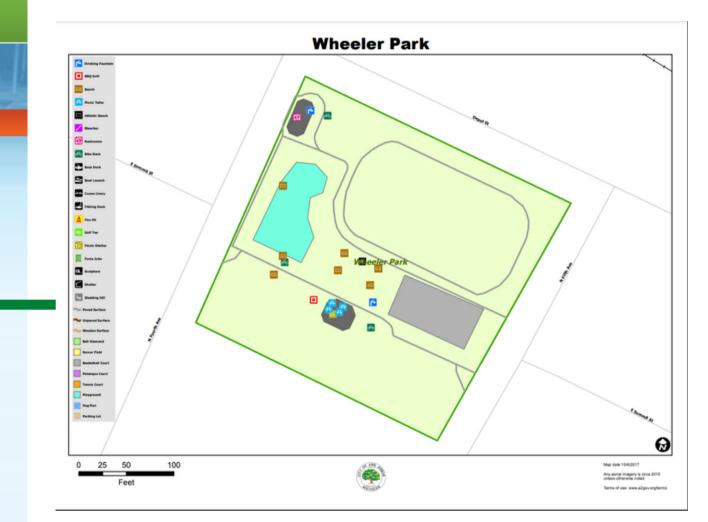

### Interactive park map with Amenity icons

### List of park Amenitites

### Amenities

- · Playground with structure and swings
- Basketball courts (2)
- Picnic tables, benches
- Restrooms available, open seasonally
- · Trash and recycling opportunities. There are landfill cans located on either side of the shelter and recycling bins on the perimeter of the park.
- Small shelter with electricity is available with grills and restrooms nearby. Approximate capacity is 25 people. Visit park rentals for information on hosting an event or renting the shelter at Wheeler Park.
- Trail information. The crosswalk at 5th and Depot to the North side of Depot Street leads to the Allen Creek. Tunnel path, which connects to the Border-2-Border trail (B2B). Wheeler is a perfect departure point for a one mile walking loop that takes you from Wheeler Park through the Allen Creek tunnel to the B2B, over the dam,
- along the cascades and over the Broadway Bridge back to Summit Street and Wheeler Park. Winter Park Information