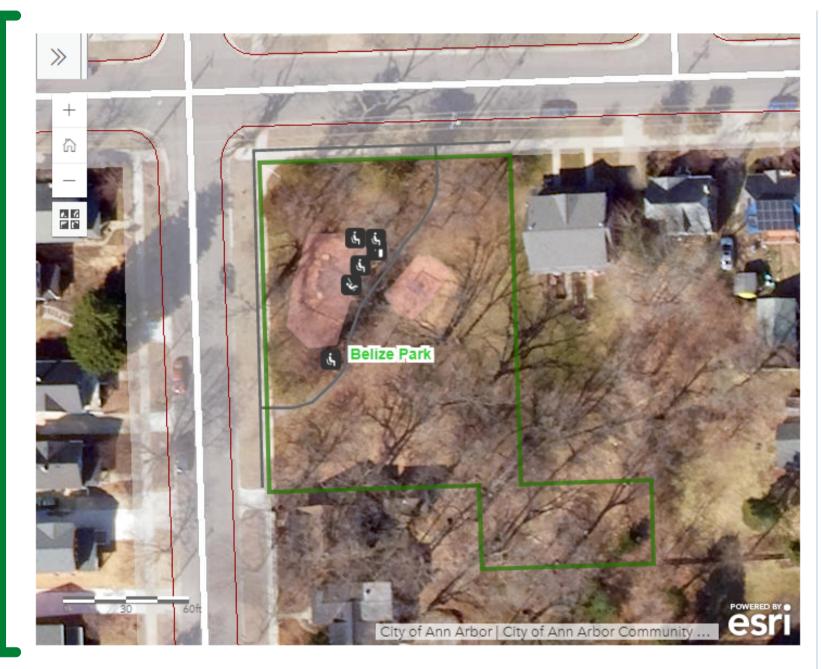

fall. In the back corner of the park is a <u>rain garden</u>, which collects runoff rainwater so the plants there can slow and clean the water before it enters our water system. The surrounding neighborhood is residential, with some houses dating back to the late 1800s.

### Access and Parking

The park is located at the corner of Fountain Street and Summit Street, and there is street parking on both of these streets.

The park is accessible on foot by walking through the neighborhood sidewalks, and on bicycle by riding through the neighborhood streets.

Public Transportation: The <u>nearest bus stop on W Summit Street</u> is about a minute walk from the park. Visit <u>The</u> <u>Ride</u> for route and schedule details or check out the <u>parks ride guide</u>.



# New Park Page Elements



Using a phone? - Click for a GPS Tracker and Wayfinding Map



### Amenities

- Benches
- Play structure
- Drinking fountain
- Rain garden, which won a Leadership Award in Public Stewardship
  - Learn more about raingardens here

### Interactive park map with Amenity icons

### List of park Amenitites

# New Park Page Elements

Information on ways to volunteer and get involved with the park

**Directions on how to report** park maintenance issues

**Details on gifts and donations** to the park

**Park history** 

### Volunteer

There are many opportunities for volunteering and getting engaged with the Ann Arbor Parks and Recreation Services Unit. GIVE 365 and the seasonal Adopt-a-Park Program offer volunteer opportunities ranging from a 90 minute commitment to a more long term ongoing ro