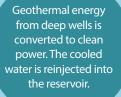

# **GEOTHERMAL**

"Earth"

"Heat"

Literally "**heat from the earth**," geothermal energy is a renewable energy heat source found under the surface of the earth.

A geothermal heat pump circulates water through pipes buried in the ground, or submerged in a water body, to heat and cool a building's HVAC system. Reinjected water can replenish the geothermal reservoir.