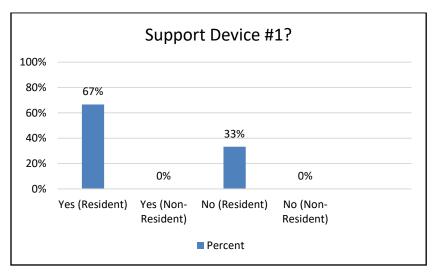

3. Do you support Device #1, Speed Hump? (Multiple Choice)

| Responses |                       |  |  |
|-----------|-----------------------|--|--|
| Percent   | Count                 |  |  |
| 67%       | 4                     |  |  |
| 0%        | 0                     |  |  |
| 33%       | 2                     |  |  |
| 0%        | 0                     |  |  |
| 100%      | 6                     |  |  |
|           | Percent 67% 0% 33% 0% |  |  |