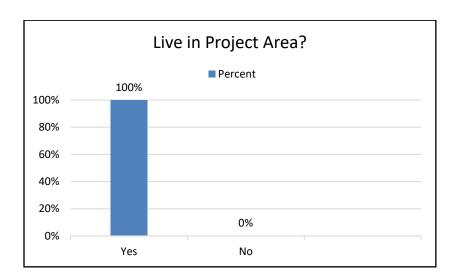

#### Appendix B: Meeting #1 Polling Results

1. Do you live in the designated project area? (Multiple Choice)

| Responses |         |       |
|-----------|---------|-------|
|           | Percent | Count |
| Yes       | 100%    | 5     |
| No        | 0%      | 0     |
| Totals    | 100%    | 5     |