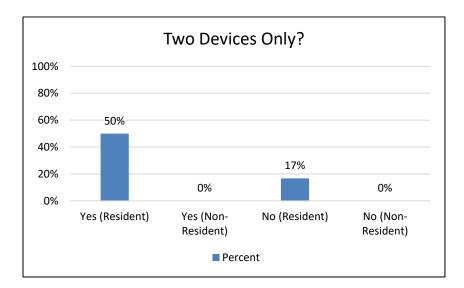

6. Would you prefer a layout that includes only two devices? (Multiple Choice)

| Responses          |         |       |
|--------------------|---------|-------|
|                    | Percent | Count |
| Yes (Resident)     | 50%     | 3     |
| Yes (Non-Resident) | 0%      | 0     |
| No (Resident)      | 17%     | 1     |
| No (Non-Resident)  | 0%      | 0     |
| Totals             | 67%     | 6     |