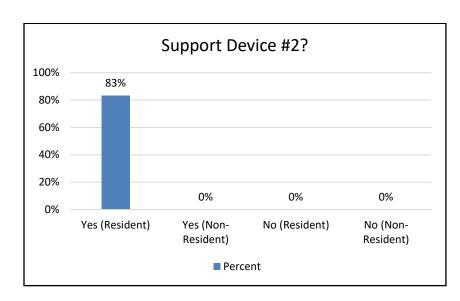

# MERSHON DRIVE (SCIO CHURCH RD – DELAWARE DR) TRAFFIC CALMING MEETING #1 DISCUSSION SUMMARY

| Responses          |         |       |
|--------------------|---------|-------|
|                    | Percent | Count |
| Yes (Resident)     | 83%     | 5     |
| Yes (Non-Resident) | 0%      | 0     |
| No (Resident)      | 0%      | 0     |
| No (Non-Resident)  | 0%      | 0     |
| Totals             | 83%     | 6     |