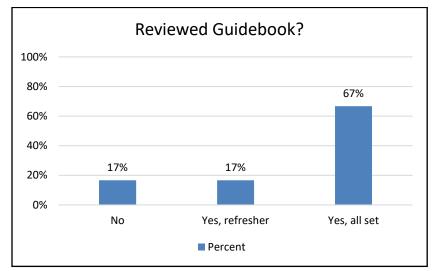

2. Have you reviewed the Traffic Calming Guidebook? (Multiple Choice)

| Responses      |      |   |
|----------------|------|---|
| Percent Count  |      |   |
| No             | 17%  | 1 |
| Yes, refresher | 17%  | 1 |
| Yes, all set   | 67%  | 4 |
| Totals         | 100% | 6 |