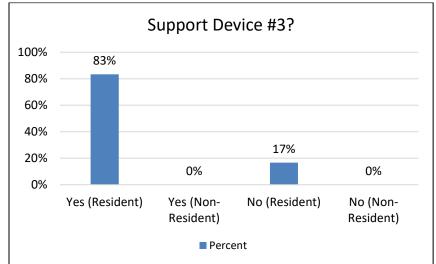

5. Do you support Device #3, Speed Hump? (Multiple Choice)

| Responses          |         |       |
|--------------------|---------|-------|
|                    | Percent | Count |
| Yes (Resident)     | 83%     | 5     |
| Yes (Non-Resident) | 0%      | 0     |
| No (Resident)      | 17%     | 1     |
| No (Non-Resident)  | 0%      | 0     |
| Totals             | 100%    | 6     |