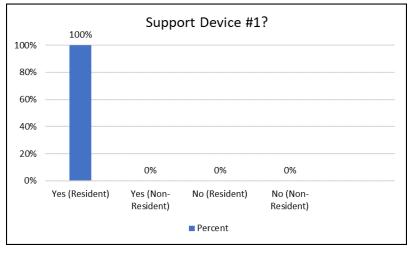

| 3. Do you support Device #1, Speed<br>Hump? (Multiple Choice) |         |       |  |  |  |
|---------------------------------------------------------------|---------|-------|--|--|--|
| Responses                                                     |         |       |  |  |  |
|                                                               | Percent | Count |  |  |  |
| Yes (Resident)                                                | 100%    | 9     |  |  |  |
| Yes (Non-Resident)                                            | 0%      | 0     |  |  |  |
| No (Resident)                                                 | 0%      | 0     |  |  |  |
| No (Non-Resident)                                             | 0%      | 0     |  |  |  |
| Totals                                                        | 100%    | 9     |  |  |  |