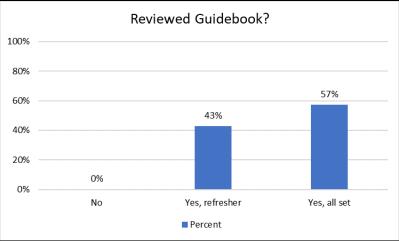

#### Appendix B: Meeting #1 Polling Results

1

| 2. Have you reviewed the Traffic Calming<br>Guidebook? (Multiple Choice) |         |       |  |  |  |
|--------------------------------------------------------------------------|---------|-------|--|--|--|
| Responses                                                                |         |       |  |  |  |
|                                                                          | Percent | Count |  |  |  |
| No                                                                       | 0%      | 0     |  |  |  |
| Yes, refresher                                                           | 43%     | 3     |  |  |  |
| Yes, all set                                                             | 57%     | 4     |  |  |  |
| Totals                                                                   | 100%    | 7     |  |  |  |