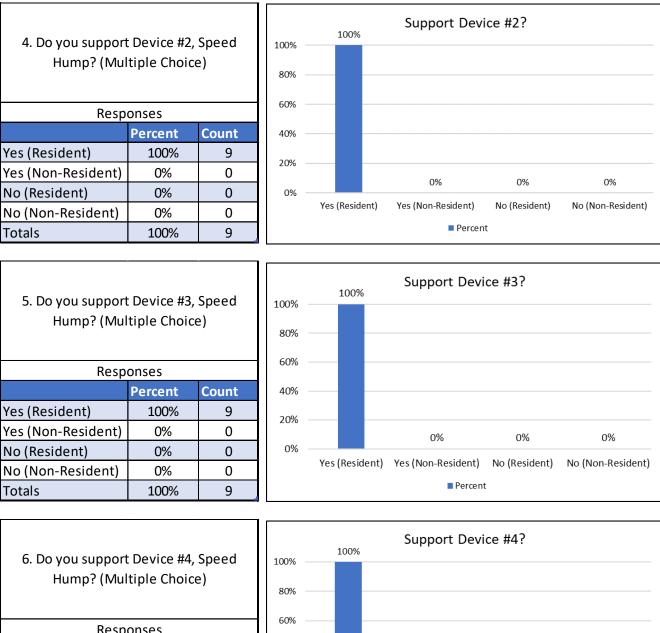

| Responses          |         |       |  |  |  |
|--------------------|---------|-------|--|--|--|
|                    | Percent | Count |  |  |  |
| Yes (Resident)     | 100%    | 9     |  |  |  |
| Yes (Non-Resident) | 0%      | 0     |  |  |  |
| No (Resident)      | 0%      | 0     |  |  |  |
| No (Non-Resident)  | 0%      | 0     |  |  |  |
| Totals             | 100%    | 9     |  |  |  |