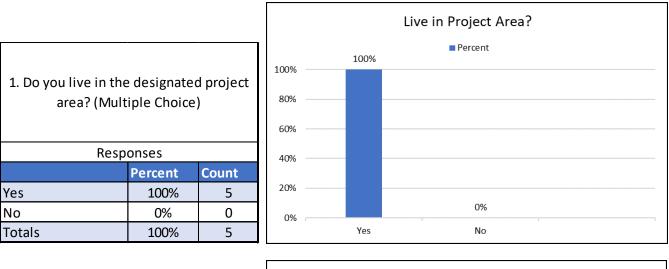

#### Appendix B: Meeting #1 Polling Results

1

| 2. Have you reviewed the Traffic Calming<br>Guidebook? (Multiple Choice) |         |       |  |  |  |
|--------------------------------------------------------------------------|---------|-------|--|--|--|
| Responses                                                                |         |       |  |  |  |
|                                                                          | Percent | Count |  |  |  |
| No                                                                       | 0%      | 0     |  |  |  |
| Yes, refresher                                                           | 43%     | 3     |  |  |  |
| Yes, all set                                                             | 57%     | 4     |  |  |  |
| Totals                                                                   | 100%    | 7     |  |  |  |