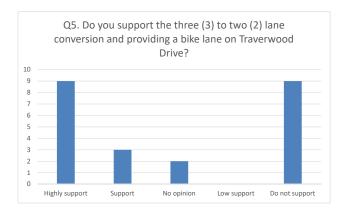

#### Q5. Do you support the three (3) to two (2) lane conversion and providing a bike lane on Traverwood Drive?

| ,              | - (-)  |    | p        |    |   |       |    |
|----------------|--------|----|----------|----|---|-------|----|
| Answer Choices | Online |    | Open Hou | se |   | Total |    |
| Highly support | 19%    | 3  | 86%      | 6  |   | 39%   | 9  |
| Support        | 19%    | 3  | 0%       | 0  |   | 13%   | 3  |
| No opinion     | 13%    | 2  | 0%       | 0  |   | 9%    | 2  |
| Low support    | 0%     | 0  | 0%       | 0  |   | 0%    | 0  |
| Do not support | 50%    | 8  | 14%      | 1  |   | 39%   | 9  |
|                |        | 16 |          | 7  | 0 |       | 23 |
|                |        | 16 |          | 7  | 0 |       |    |