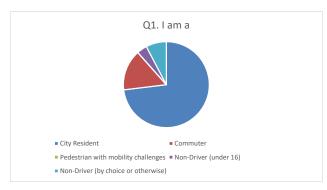

#### Q 1. I am a (check all that apply)

| Answer Choices                      | Online | Open House |   | Total |
|-------------------------------------|--------|------------|---|-------|
| City Resident                       | 12     | 7          |   | 19    |
| Commuter                            | 4      | 0          |   | 4     |
| Pedestrian with mobility challenges | 0      | 0          |   | 0     |
| Non-Driver (under 16)               | 0      | 1          |   | 1     |
| Non-Driver (by choice or otherwise) | 2      | 0          |   | 2     |
|                                     | 18     | 8          | 0 | 26    |