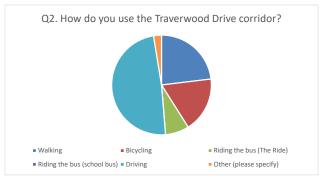

#### Q2. How do you use the Green corridor? (check all that apply)

| Answer Choices              | Online | Open House |   | Total |
|-----------------------------|--------|------------|---|-------|
| Walking                     | 5      | 4          |   | 9     |
| Bicycling                   | 3      | 4          |   | 7     |
| Riding the bus (The Ride)   | 1      | 2          |   | 3     |
| Riding the bus (school bus) | 0      | 0          |   | 0     |
| Driving                     | 15     | 4          |   | 19    |
| Other (please specify)      | 1      | 0          |   | 1     |
|                             | 25     | 14         | 0 | 39    |