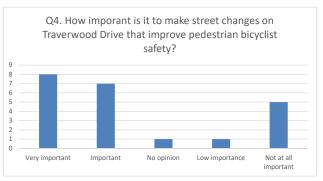

## How important is it to make street changes on Traverwood Drive that improve pedestrian and bicyclist

| Q4. | safety? |
|-----|---------|
|-----|---------|

| Salety:              |        |    |            |   |   |       |    |
|----------------------|--------|----|------------|---|---|-------|----|
| Answer Choices       | Online |    | Open House |   |   | Total |    |
| Very important       | 13%    | 2  | 100%       | 6 |   | 31%   | 8  |
| Important            | 44%    | 7  | 0%         | 0 |   | 27%   | 7  |
| No opinion           | 6%     | 1  | 0%         | 0 |   | 4%    | 1  |
| Low importance       | 6%     | 1  | 0%         | 0 |   | 4%    | 1  |
| Not at all important | 31%    | 5  | 0%         | 0 |   | 19%   | 5  |
|                      |        | 16 |            | 6 | 0 |       | 22 |