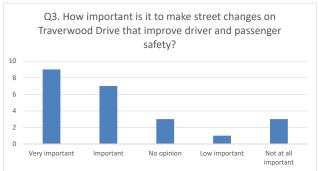

#### How important is it to make street changes on Traverwood Drive that improve driver and passenger safety?

| Answer Choices       | Online |    | Open House |   |   | Total |    |
|----------------------|--------|----|------------|---|---|-------|----|
| Very important       | 14%    | 4  | 71%        | 5 |   | 26%   | 9  |
| Important            | 18%    | 5  | 29%        | 2 |   | 20%   | 7  |
| No opinion           | 11%    | 3  | 0%         | 0 |   | 9%    | 3  |
| Low important        | 4%     | 1  | 0%         | 0 |   | 3%    | 1  |
| Not at all important | 11%    | 3  | 0%         | 0 |   | 9%    | 3  |
|                      |        | 28 |            | 7 | 0 |       | 35 |
|                      |        |    |            |   |   |       |    |