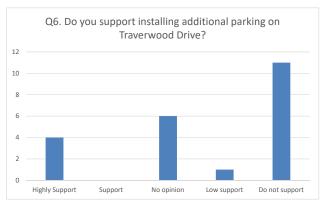

#### Q6. Do you support installing additional parking on Traverwood Drive?

| Answer Choices | Online |    | Open Hous | se |   | Total |    |
|----------------|--------|----|-----------|----|---|-------|----|
| Highly Support | 13%    | 2  | 29%       | 2  |   | 18%   | 4  |
| Support        | 0%     | 0  | 0%        | 0  |   | 0%    | 0  |
| No opinion     | 20%    | 3  | 43%       | 3  |   | 27%   | 6  |
| Low support    | 0%     | 0  | 14%       | 1  |   | 5%    | 1  |
| Do not support | 67%    | 10 | 14%       | 1  |   | 50%   | 11 |
|                |        | 15 |           | 7  | 0 |       | 22 |
|                |        |    |           |    |   |       |    |