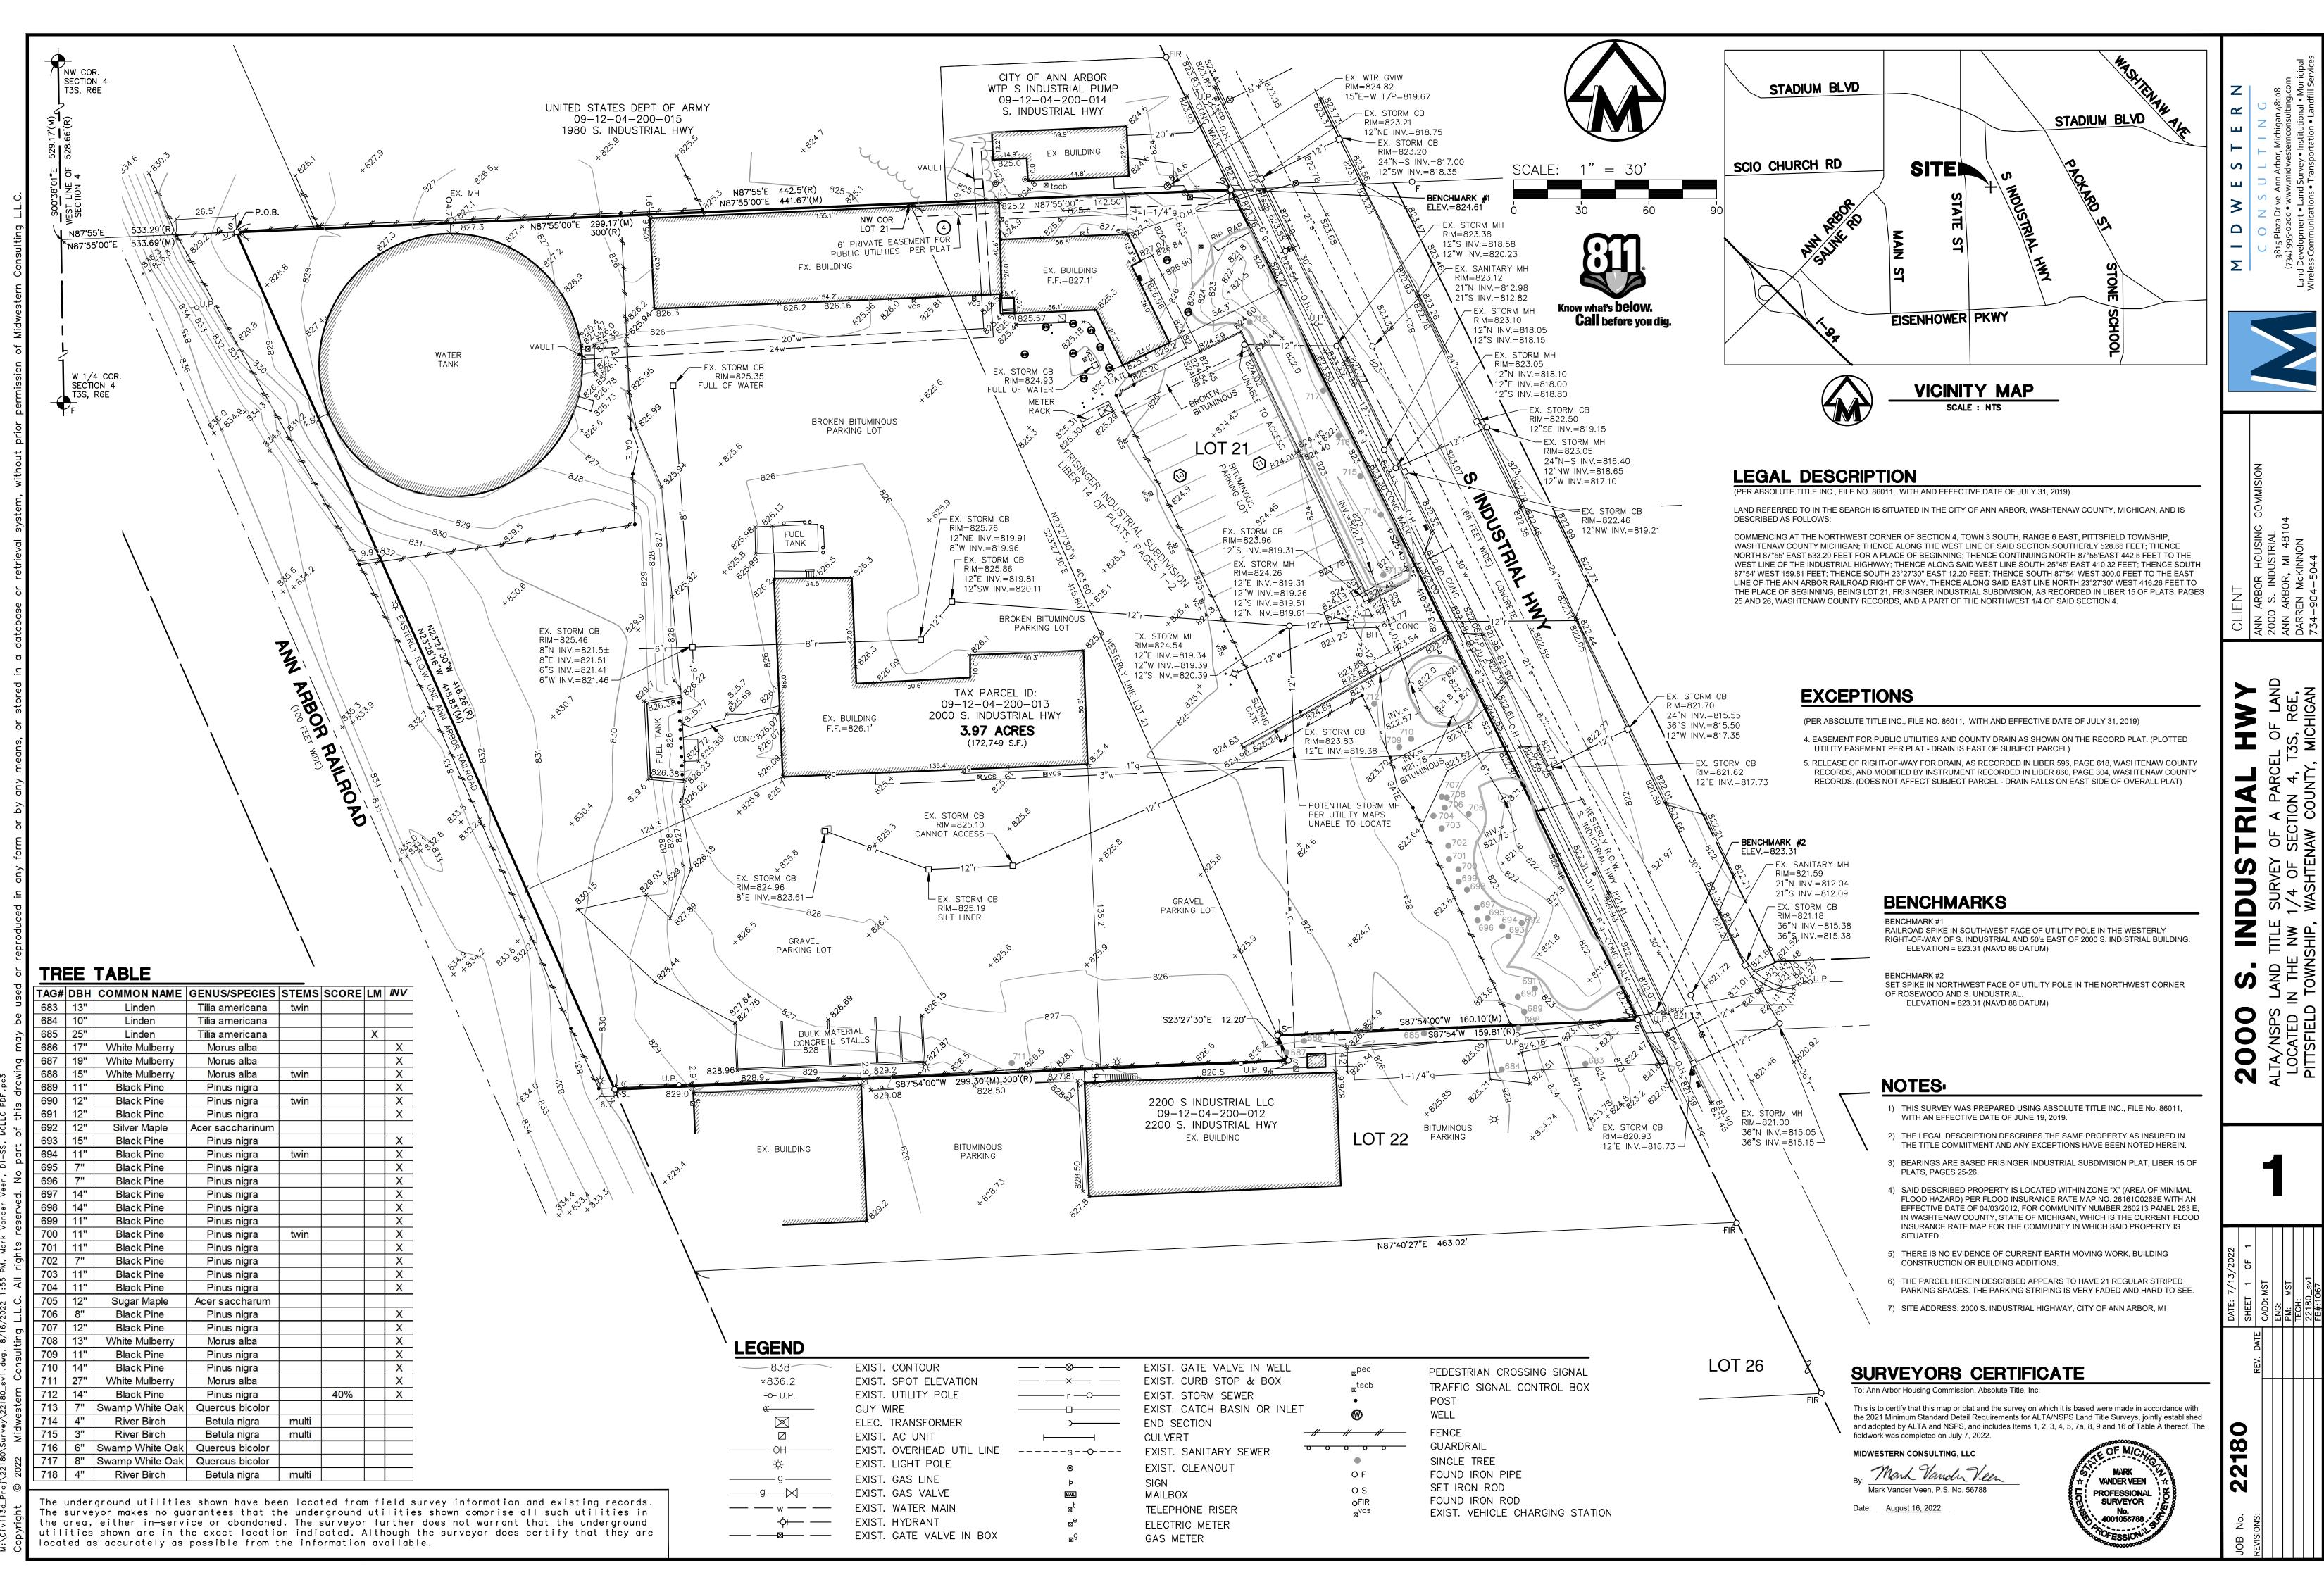

|                        |                           | _             |                             |                                                   |                                 |
|------------------------|---------------------------|---------------|-----------------------------|---------------------------------------------------|---------------------------------|
| -838                   | EXIST. CONTOUR            | <b></b>       | EXIST. GATE VALVE IN WELL   | ped                                               | PEDESTRIAN CROSSING SIGNAL      |
| ×836.2                 | EXIST. SPOT ELEVATION     | ×             | EXIST. CURB STOP & BOX      | scb                                               | TRAFFIC SIGNAL CONTROL BOX      |
| U.P.                   | EXIST. UTILITY POLE       | rO            | EXIST. STORM SEWER          |                                                   | POST                            |
| ((                     | GUY WIRE                  | O             | EXIST. CATCH BASIN OR INLET |                                                   |                                 |
| $\bowtie$              | ELEC. TRANSFORMER         | >             | END SECTION                 | $\odot$                                           | WELL                            |
|                        | EXIST. AC UNIT            | <b>⊢−−−−−</b> | CULVERT                     |                                                   | FENCE                           |
| — OH ———               | EXIST. OVERHEAD UTIL LINE | s0            | EXIST. SANITARY SEWER       | <del>0 0 0 0 0 0 0 0 0 0 0 0 0 0 0 0 0 0 0 </del> | GUARDRAIL                       |
| <b>举</b>               | EXIST. LIGHT POLE         | ۵             | EXIST. CLEANOUT             | •                                                 | SINGLE TREE                     |
| q                      | EXIST. GAS LINE           |               |                             | O F                                               | FOUND IRON PIPE                 |
| g — 🖂 —                | EXIST. GAS VALVE          | P             | SIGN                        | O S                                               | SET IRON ROD                    |
| 9                      |                           | MAIL<br>+     | MAILBOX                     | oFIR                                              | FOUND IRON ROD                  |
| — w — —                | EXIST. WATER MAIN         |               | TELEPHONE RISER             | N <sup>VCS</sup>                                  | EXIST. VEHICLE CHARGING STATION |
| -\$ <b></b> -          | EXIST. HYDRANT            | ×e            | ELECTRIC METER              |                                                   |                                 |
| ────────────────────── | EXIST. GATE VALVE IN BOX  | ×G            | GAS METER                   |                                                   |                                 |
|                        |                           |               |                             |                                                   |                                 |