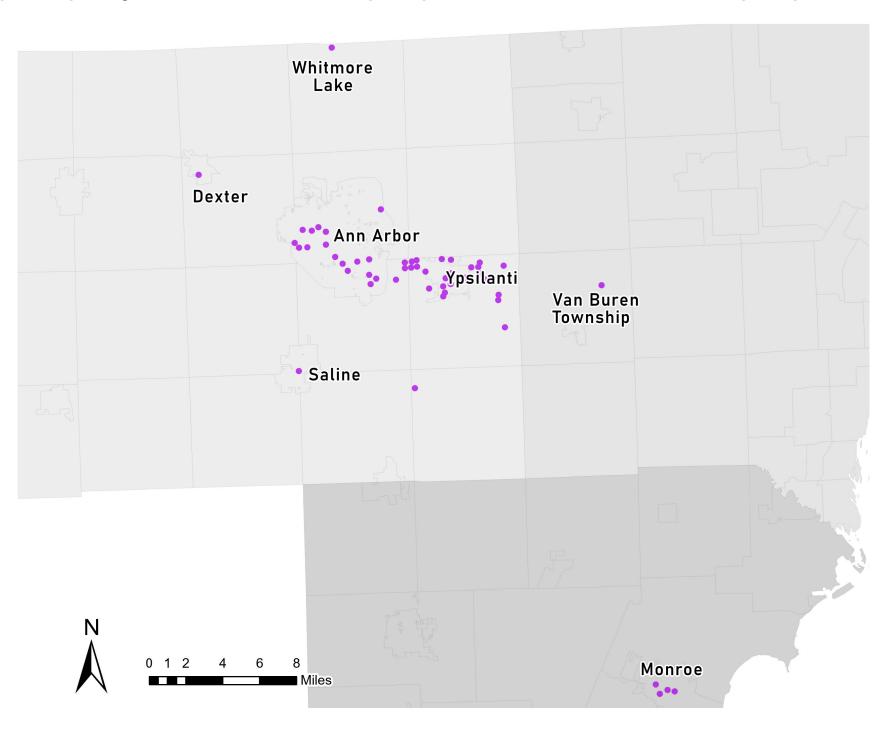

## Ann Arbor Housing Commission (AAHC) Housing Choice Voucher (Section 8) Participants Veterans Affairs Supportive Housing (VASH) Project Based Vouchers (PBV) & Tenant Based Vouchers (TBV), 2022

Total Number of Vouchers Leased Up in All Programs - 2,074

Total Number of VASH Vouchers Leased Up - 172

VASH PBV & TBV

Washtenaw County Townships

Wayne County Townships

Monroe County Townships

Note: This map is a point in time of areas where voucher program participants are located as of June 2022. Data points may represent multiple vouchers leased up at the same location (i.e. an apartment complex) rather than individual units.

Data Sources: Ann Arbor Housing Commission, City of Ann Arbor, SEMCOG

Map Prepared: September 2022

Learn more about VASH Vouchers here.

Copyright 2022 City of Ann Arbor, Michigan

No part of this product shall be reproduced or transmitted in any form or by any means, electronic or mechanical, for any purposes, without prior written permission from the City of Ann Arbor.