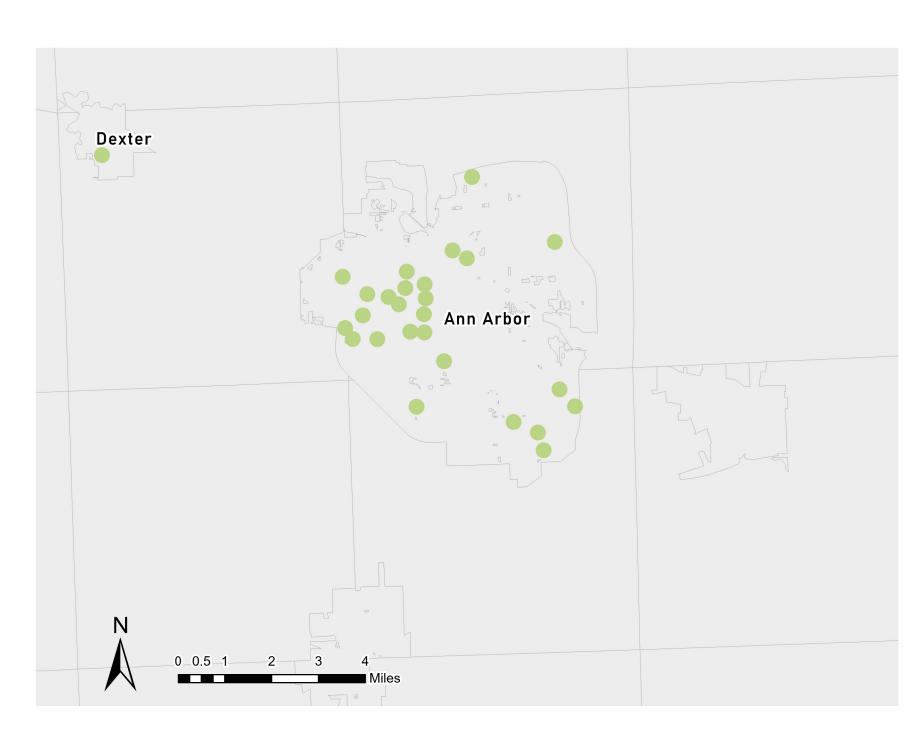

## Ann Arbor Housing Commission (AAHC) Housing Choice Voucher (Section 8) Participants Project Based Vouchers (PBV), 2022

Total Number of Vouchers Leased Up in All Programs - 2,074

Total Number of PBVs Leased Up - 719

Washtenaw County Townships

Note: This map is a point in time of areas where voucher program participants are located as of June 2022. Data points may represent multiple vouchers leased up at the same location (i.e. an apartment complex) rather than individual units.

Data Sources: Ann Arbor Housing Commission, City of Ann Arbor

Map Prepared: September 2022

Learn more about Project Based Vouchers here.

Copyright 2022 City of Ann Arbor, Michigan

No part of this product shall be reproduced or transmitted in any form or by any means, electronic or mechanical, for any purposes, without prior written permission from the City of Ann Arbor.