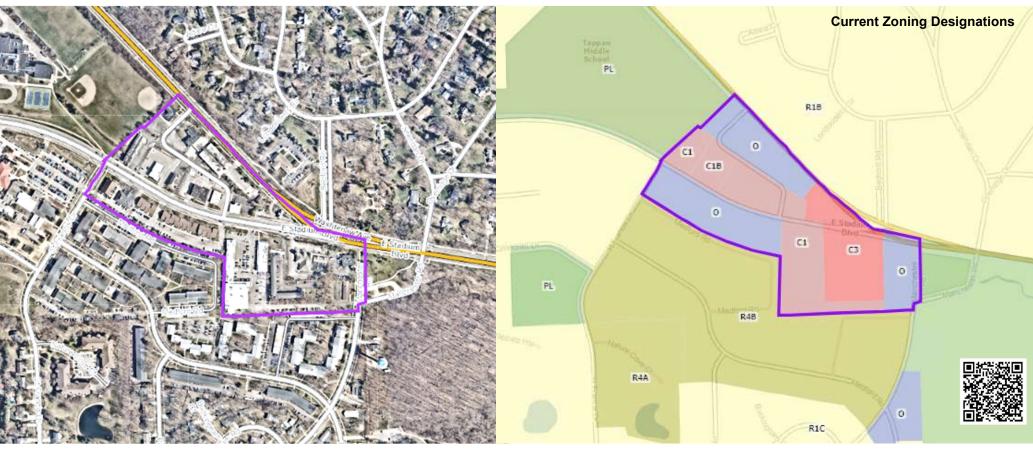

## Washtenaw Ave Rezoning to TC1 Map Worksheet Resident Participation Meeting 11-16-2023

The proposed TC1 rezoning area is outlined in purple.

Use markers to modify this sheet to show your preferred rezoning area.

## **Washtenaw Ave Rezoning to TC1 Map Worksheet**

Resident Participation Meeting 11-16-2023

The proposed TC1 rezoning area is outlined in purple. Use markers to modify this sheet to show your preferred rezoning area.