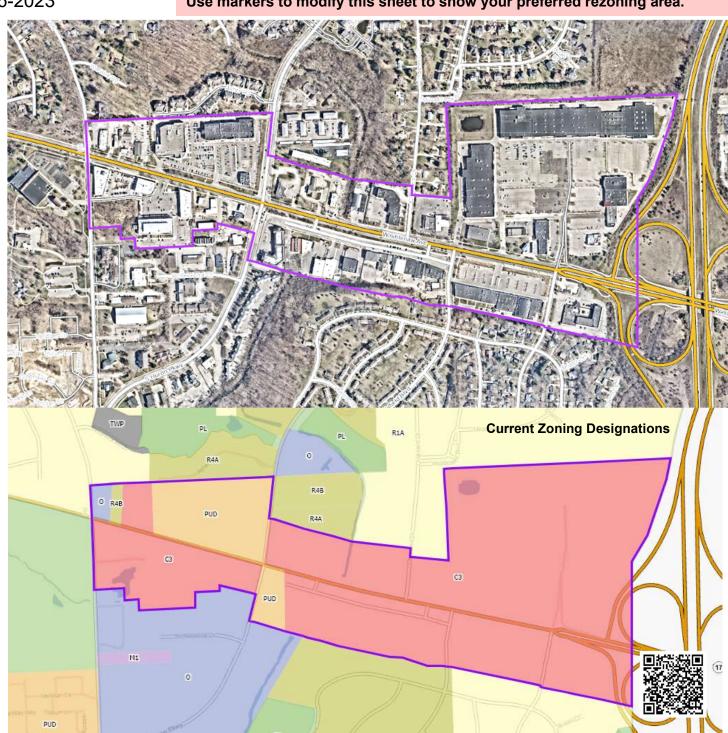

## Washtenaw Ave Rezoning to TC1 Map Worksheet Resident Participation Meeting 11-16-2023

The proposed TC1 rezoning area is outlined in purple.

Use markers to modify this sheet to show your preferred rezoning area.

## **Washtenaw Ave Rezoning to TC1 Map Worksheet**

Resident Participation Meeting 11-16-2023

The proposed TC1 rezoning area is outlined in purple. Use markers to modify this sheet to show your preferred rezoning area.