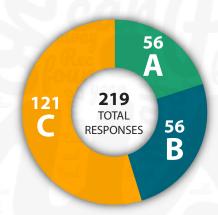

The survey, open from June 26-July 15, asked community members to vote on one of three options for the future configuration of the Burns Park courts. We received 219 survey responses from the community and 69 comments. The survey was advertised on NextDoor, GovDelivery, Facebook, Twitter and via mail to residents who live within 1/4 mile of the park.

Based on survey results and comments received, the community strongly favored incorporating permanent pickleball infrastructure in the redesign. Option C which proposes creating two pickleball courts and keeping three tennis courts received the majority of votes. The city's park planners will present the community feedback and recommend moving forward with Option C at the next **Parks Advisory Commission meeting**, **currently scheduled for Tuesday, Sept. 15 at 4 p.m.** 

## Q1 Choose Option A, B or C.

| ANSWER CHOICES         | RESPONSES  |
|------------------------|------------|
| Option A               | 20.55% 45  |
| Option B               | 25.57% 56  |
| Option C               | 55.25% 121 |
| Total Respondents: 219 |            |