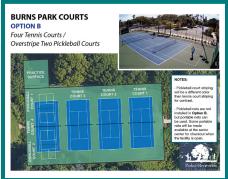

tised on NextDoor, GovDelivery, Facebook, Twitter and via mail to residents who live within 1/4 mile of the park.

Based on survey results and comments received, the community strongly favored incorporating permanent pickleball infrastructure in the redesign. Option C which proposes creating two pickleball courts and keeping three tennis courts received the majority of votes. The city's park planners will present the community feedback and recommend moving forward with Option C at the next **Parks Advisory Commission meeting**, **currently scheduled for Tuesday, Sept. 15 at 4 p.m.** 



# Parks&Recreation

CITY OF ANN ARBOR

If you have any additional questions, please contact:

#### Adam Fercho,

Parks Planner and Landscape Architect at afercho@a2gov.org or 734.794.6230 ext. 42549









## Q1 Choose Option A, B or C.



| ANSWER CHOICES         | RESPONSES  |
|------------------------|------------|
| Option A               | 20.55% 45  |
| Option B               | 25.57% 56  |
| Option C               | 55.25% 121 |
| Total Respondents: 219 |            |

## **BURNS PARK COURTS**

### **OPTION A**

Four Tennis Courts (Current Layout)



### **BURNS PARK COURTS**

### **OPTION B**

Four Tennis Courts / Overstripe Two Pickleball Courts



# **BURNS PARK COURTS**

**OPTION C** 

Three Tennis Courts / Two Pickleball Courts