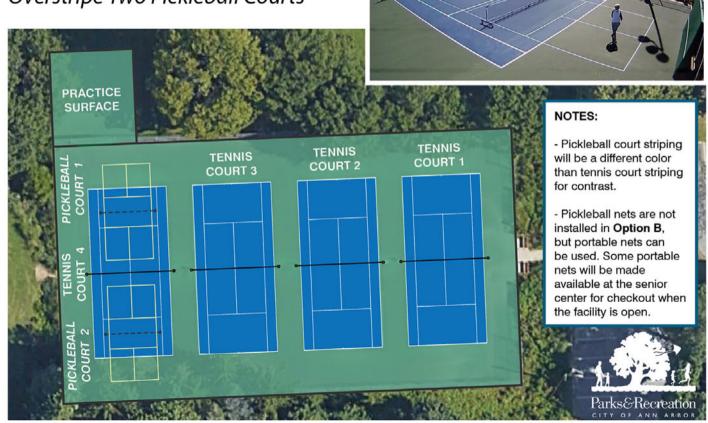

forward with Option C at the next **Parks Advisory Commission meeting**, **currently scheduled for Tuesday, Sept. 15 at 4 p.m.** 



# Parks&Recreation

CITY OF ANN ARBOR

If you have any additional questions, please contact:

#### Adam Fercho,

Parks Planner and Landscape Architect at afercho@a2gov.org or 734.794.6230 ext. 42549









## Q1 Choose Option A, B or C.



| ANSWER CHOICES         | RESPONSES  |
|------------------------|------------|
| Option A               | 20.55% 45  |
| Option B               | 25.57% 56  |
| Option C               | 55.25% 121 |
| Total Respondents: 219 |            |

## **BURNS PARK COURTS**

### **OPTION A**

Four Tennis Courts (Current Layout)



### **BURNS PARK COURTS**

### **OPTION B**

Four Tennis Courts / Overstripe Two Pickleball Courts



# **BURNS PARK COURTS**

**OPTION C** 

Three Tennis Courts / Two Pickleball Courts