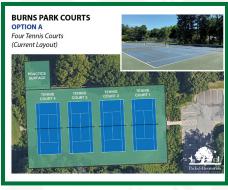

ertised on NextDoor, GovDelivery, Facebook, Twitter and via mail to residents who live within 1/4 mile of the park.

Based on survey results and comments received, the community strongly favored incorporating permanent pickleball infrastructure in the redesign. Option C which proposes creating two pickleball courts and keeping three tennis courts received the majority of votes. The city's park planners will present the community feedback and recommend moving forward with Option C at the next **Parks Advisory Commission meeting**, **currently scheduled for Tuesday, Sept. 15 at 4 p.m.** 



# Parks&Recreation

CITY OF ANN ARBOR

If you have any additional questions, please contact:

#### Adam Fercho,

Parks Planner and Landscape Architect at afercho@a2gov.org or 734.794.6230 ext. 42549









## Q1 Choose Option A, B or C.



| ANSWER CHOICES         | RESPONSES  |
|------------------------|------------|
| Option A               | 20.55% 45  |
| Option B               | 25.57% 56  |
| Option C               | 55.25% 121 |
| Total Respondents: 219 |            |

## **BURNS PARK COURTS**

### **OPTION A**

Four Tennis Courts (Current Layout)



### **BURNS PARK COURTS**

### **OPTION B**

Four Tennis Courts / Overstripe Two Pickleball Courts



# **BURNS PARK COURTS**

**OPTION C** 

Three Tennis Courts / Two Pickleball Courts