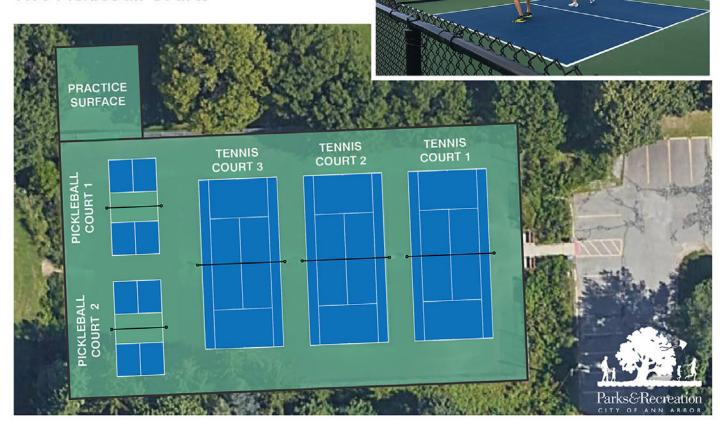

Based on survey results and comments received, the community strongly favored incorporating permanent pickleball infrastructure in the redesign. Option C which proposes creating two pickleball courts and keeping three tennis courts received the majority of votes. The city's park planners will present the community feedback and recommend moving forward with Option C at the next **Parks Advisory Commission meeting**, **currently scheduled for Tuesday, Sept. 15 at 4 p.m.** 

# **BURNS PARK COURTS**

**OPTION C** 

Three Tennis Courts / Two Pickleball Courts