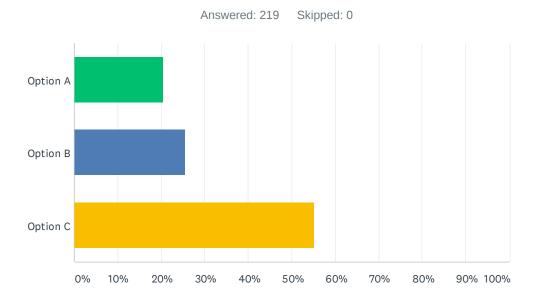

The survey, open from June 26-July 15, asked community members to vote on one of three options for the future configuration of the Burns Park courts. We received 219 survey responses from the community and 69 comments. The survey was advertised on NextDoor, GovDelivery, Facebook, Twitter and via mail to residents who live within 1/4 mile of the park.

Based on survey results and comments received, the community strongly favored incorporating permanent pickleball infrastructure in the redesign. Option C which proposes creating two pickleball courts and keeping three tennis courts received the majority of votes. The city's park planners will present the community feedback and recommend moving forward with Option C at the next **Parks Advisory Commission meeting**, **currently scheduled for Tuesday, Sept. 15 at 4 p.m.** 

## Q1 Choose Option A, B or C.

| ANSWER CHOICES         | RESPONSES  |
|------------------------|------------|
| Option A               | 20.55% 45  |
| Option B               | 25.57% 56  |
| Option C               | 55.25% 121 |
| Total Respondents: 219 |            |