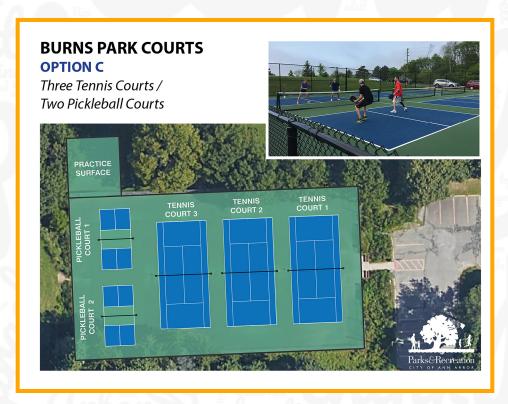

# **BURNS PARK COURTS**

**OPTION C** 

Three Tennis Courts / Two Pickleball Courts