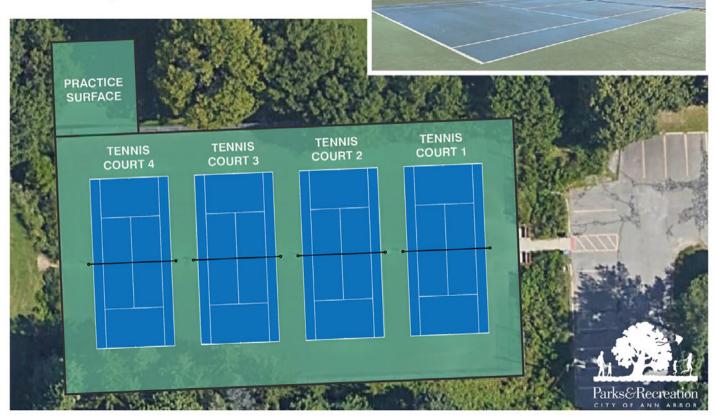

e majority of votes. The city's park planners will present the community feedback and recommend moving forward with Option C at the next **Parks Advisory Commission meeting**, **currently scheduled for Tuesday, Sept. 15 at 4 p.m.** 



# Parks&Recreation

CITY OF ANN ARBOR

If you have any additional questions, please contact:

#### Adam Fercho,

Parks Planner and Landscape Architect at afercho@a2gov.org or 734.794.6230 ext. 42549









## Q1 Choose Option A, B or C.



| ANSWER CHOICES         | RESPONSES  |
|------------------------|------------|
| Option A               | 20.55% 45  |
| Option B               | 25.57% 56  |
| Option C               | 55.25% 121 |
| Total Respondents: 219 |            |

## **BURNS PARK COURTS**

### **OPTION A**

Four Tennis Courts (Current Layout)



### **BURNS PARK COURTS**

### **OPTION B**

Four Tennis Courts / Overstripe Two Pickleball Courts



# **BURNS PARK COURTS**

**OPTION C** 

Three Tennis Courts / Two Pickleball Courts