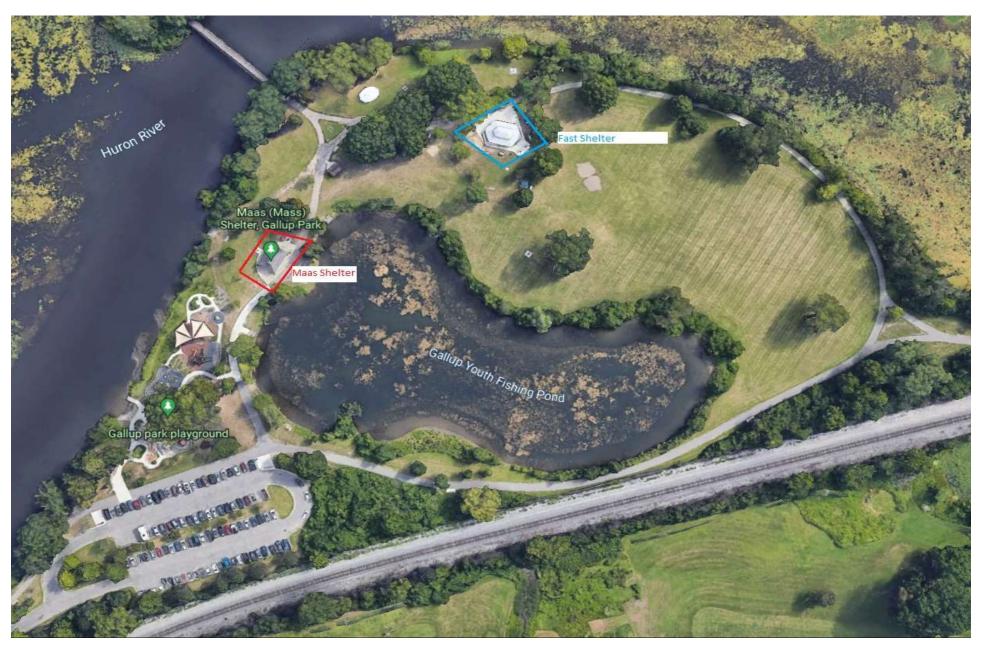

## Gallup Park 3000 Fuller Road

Maas Shelter outlined in Red Fast Shelter outlined in Blue