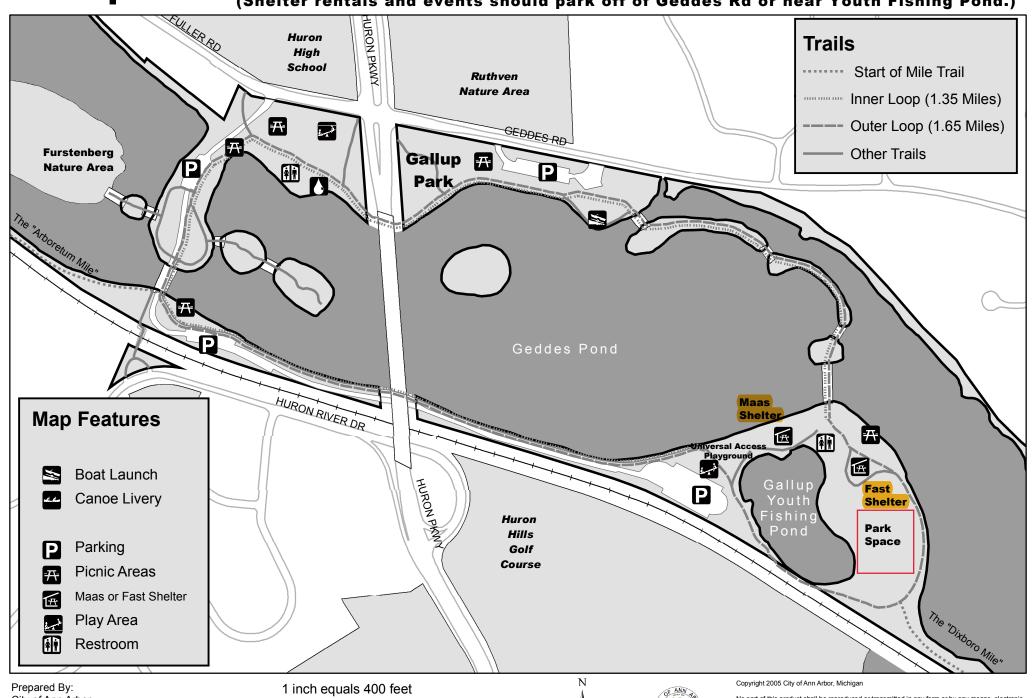

## **Gallup Park**

3000 Fuller Rd, Ann Arbor, MI 48105 (Shelter rentals and events should park off of Geddes Rd or near Youth Fishing Pond.)

City of Ann Arbor Community Services GIS February 2, 2005 1 inch equals 400 feet 200 400 800 1,200 1,600 Fee

No part of this product shall be reproduced or transmitted in any form or by any means, electronic or mechanical, for any purpose, without prior written permission from the City of Ann Arbor.

This map complies with National Map Accuracy Standards for mapping at 1 Inch = 100 Feet. The City of Ann Arbor and its mapping contractors assume no legal representation for the content and/or inappropriate use of information represented on this map.