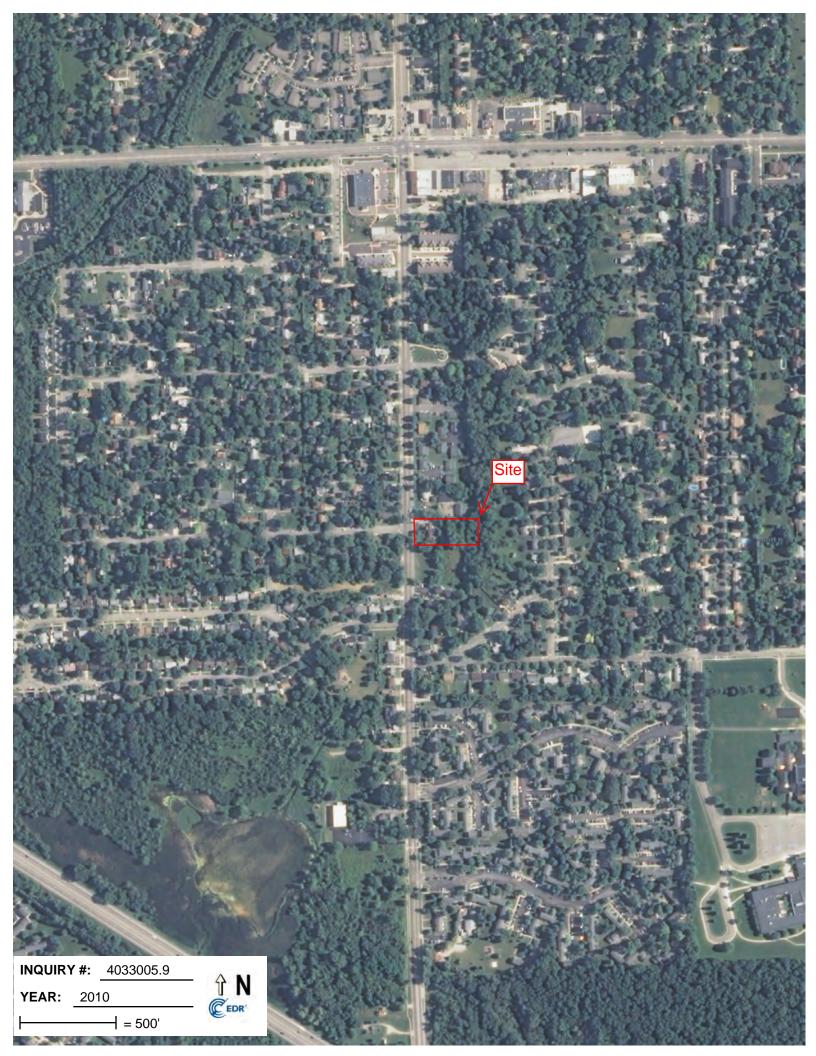

"=500' | Flight Year: 1985               | SEMCOG        |
| 1993        | Aerial Photograph. Scale: 1"=600' | Flight Year: 1993               | NAPP          |
| 2000        | Aerial Photograph. Scale: 1"=500' | /DOQQ - acquisition dates: 2000 | USGS/DOQQ     |
| 2005        | Aerial Photograph. Scale: 1"=500' | Flight Year: 2005               | USDA/NAIP     |
| 2006        | Aerial Photograph. Scale: 1"=500' | Flight Year: 2006               | USDA/NAIP     |
| 2009        | Aerial Photograph. Scale: 1"=500' | Flight Year: 2009               | USDA/NAIP     |
| 2010        | Aerial Photograph. Scale: 1"=500' | Flight Year: 2010               | USDA/NAIP     |
| 2012        | Aerial Photograph. Scale: 1"=500' | Flight Year: 2012               | USDA/NAIP     |































## **Ratliff Property**

3401 Platt Road Ann Arbor, MI 48108

Inquiry Number: 4033005.3

August 11, 2014

# **Certified Sanborn® Map Report**



## **Certified Sanborn® Map Report**

8/11/14

Site Name: Client Name:

Ratliff Property Environmental Consulting 3401 Platt Road 523 W. Sunnybrook Drive Ann Arbor, MI 48108 Royal Oak, MI 48073

EDR Inquiry # 4033005.3 Contact: Andrew Foerg



The Sanborn Library has been searched by EDR and maps covering the target property location as provided by Environmental Consulting Solutions, LLC were identified for the years listed below. The Sanborn Library is the largest, most complete collection of fire insurance maps. The collection includes maps from Sanborn, Bromley, Perris & Browne, Hopkins, Barlow, and others. Only Environmental Data Resources