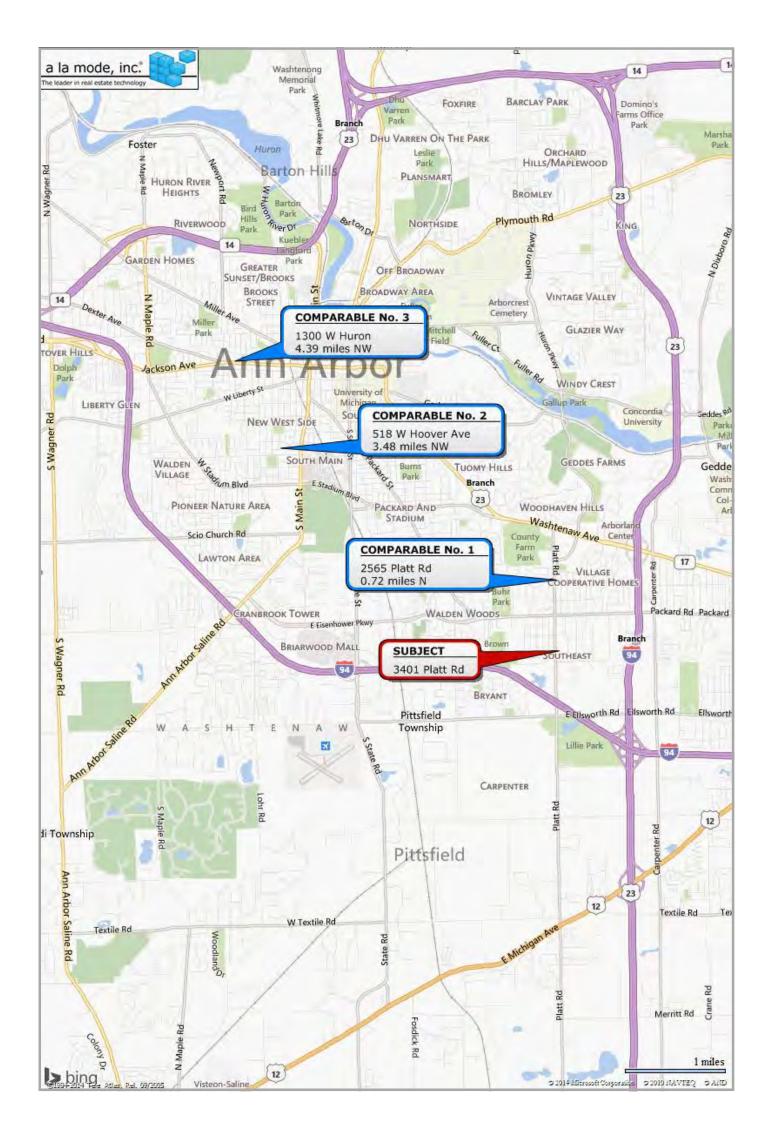

## PHASE I ENVIRONMENTAL SITE ASSESSMENT

3401 PLATT ROAD
ANN ARBOR, MICHIGAN 48104

ECS PROJECT N100-0006

PREPARED FOR:
NORSTAR DEVELOPMENT USA, L.P.
733 BROADWAY
ALBANY, NEW YORK 12207

SEPTEMBER 2, 2014

September 2, 2014