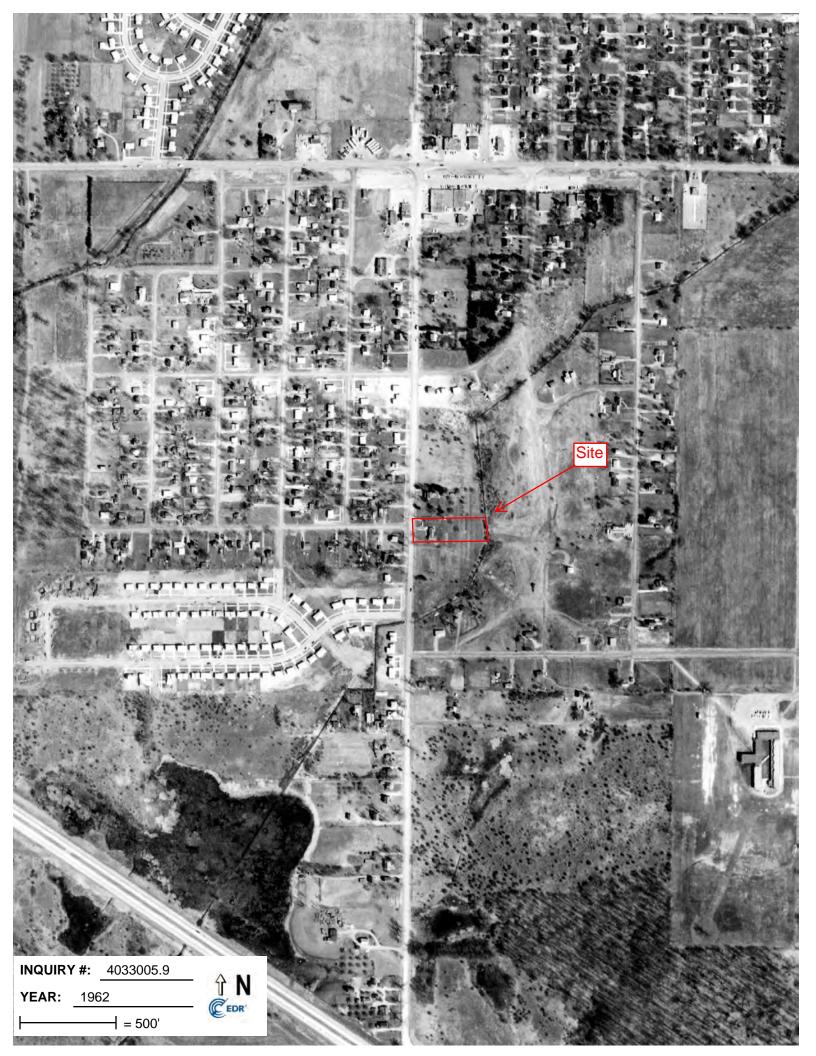

otograph. Scale: 1"=500' | Flight Year: 1985               | SEMCOG        |
| 1993        | Aerial Photograph. Scale: 1"=600' | Flight Year: 1993               | NAPP          |
| 2000        | Aerial Photograph. Scale: 1"=500' | /DOQQ - acquisition dates: 2000 | USGS/DOQQ     |
| 2005        | Aerial Photograph. Scale: 1"=500' | Flight Year: 2005               | USDA/NAIP     |
| 2006        | Aerial Photograph. Scale: 1"=500' | Flight Year: 2006               | USDA/NAIP     |
| 2009        | Aerial Photograph. Scale: 1"=500' | Flight Year: 2009               | USDA/NAIP     |
| 2010        | Aerial Photograph. Scale: 1"=500' | Flight Year: 2010               | USDA/NAIP     |
| 2012        | Aerial Photograph. Scale: 1"=500' | Flight Year: 2012               | USDA/NAIP     |































## **Ratliff Property**

3401 Platt Road Ann Arbor, MI 48108

Inquiry Number: 4033005.3

August 11, 2014

# **Certified Sanborn® Map Report**



## **Certified Sanborn® Map Report**

8/11/14

Site Name: Client Name:

Ratliff Property Environmental Consulting 3401 Platt Road 523 W. Sunnybrook Drive Ann Arbor, MI 48108 Royal Oak, MI 48073

EDR Inquiry # 4033005.3 Contact: Andrew Foerg



The Sanborn Library has been searched by EDR and maps covering the target property location as provided by Environmental Consulting Solutions, LLC were identified for the years listed below. The Sanborn Library is the largest, most complete collection of fire insurance maps. The collection includes maps from Sanborn, Bromley, Perris & Browne, Hopkins, Barlow, and others. Only Environmen