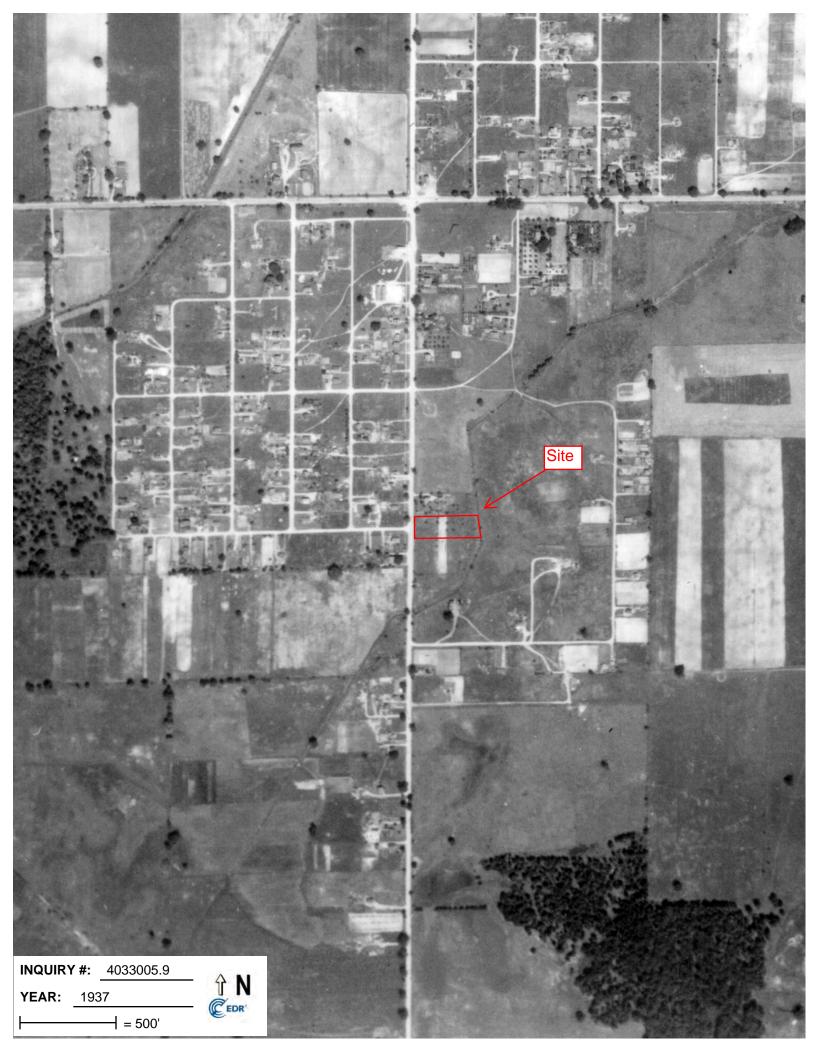

## PHASE I ENVIRONMENTAL SITE ASSESSMENT

3401 PLATT ROAD
ANN ARBOR, MICHIGAN 48104

ECS PROJECT N100-0006

PREPARED FOR:
NORSTAR DEVELOPMENT USA, L.P.
733 BROADWAY
ALBANY, NEW YORK 12207

SEPTEMBER 2, 2014

September 2, 2014