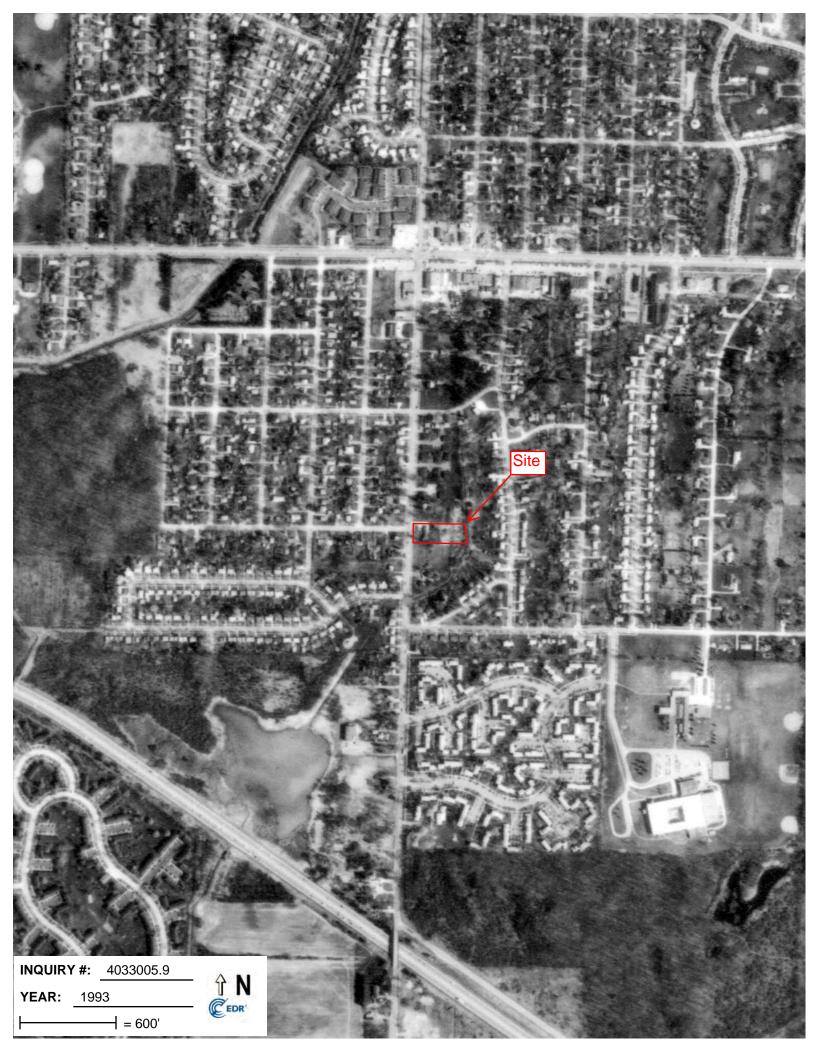

## PHASE I ENVIRONMENTAL SITE ASSESSMENT

3401 PLATT ROAD
ANN ARBOR, MICHIGAN 48104

ECS PROJECT N100-0006

PREPARED FOR:
NORSTAR DEVELOPMENT USA, L.P.
733 BROADWAY
ALBANY, NEW YORK 12207

SEPTEMBER 2, 2014

September 2, 2014