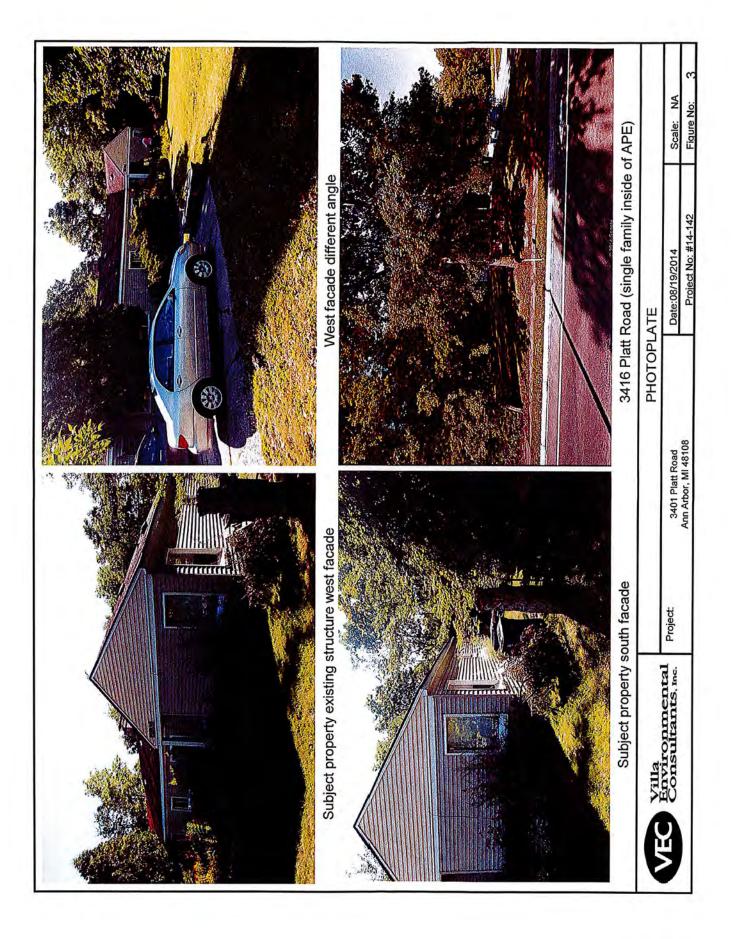

3401 Platt Road, Ann Arbor, Michigan

**Environmental Consulting Solutions, LLC Project N100-0006** 

Dated: September 2, 2014

Dear Mr. Lince:

Please find enclosed the Phase I Environmental Site Assessment for the subject property dated September 2, 2014 to the Michigan State Housing Development Authority.