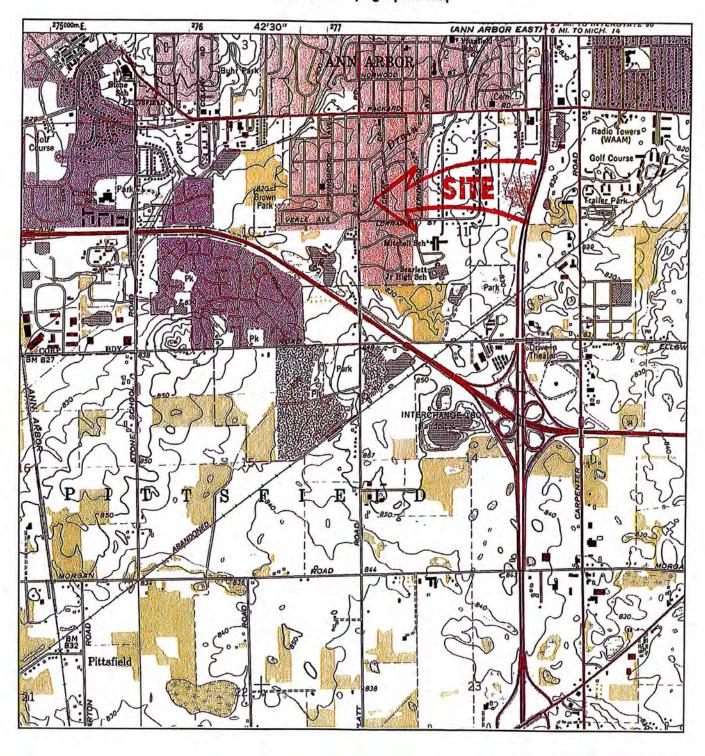

3401 Platt Road, Ann Arbor, Michigan

**Environmental Consulting Solutions, LLC Project N100-0006** 

Dated: September 2, 2014

Dear Mr. Lince:

Please find enclosed the Phase I Environmental Site Assessment for the subject property dated September 2, 2014 to the Michigan State Housing Development Authority.