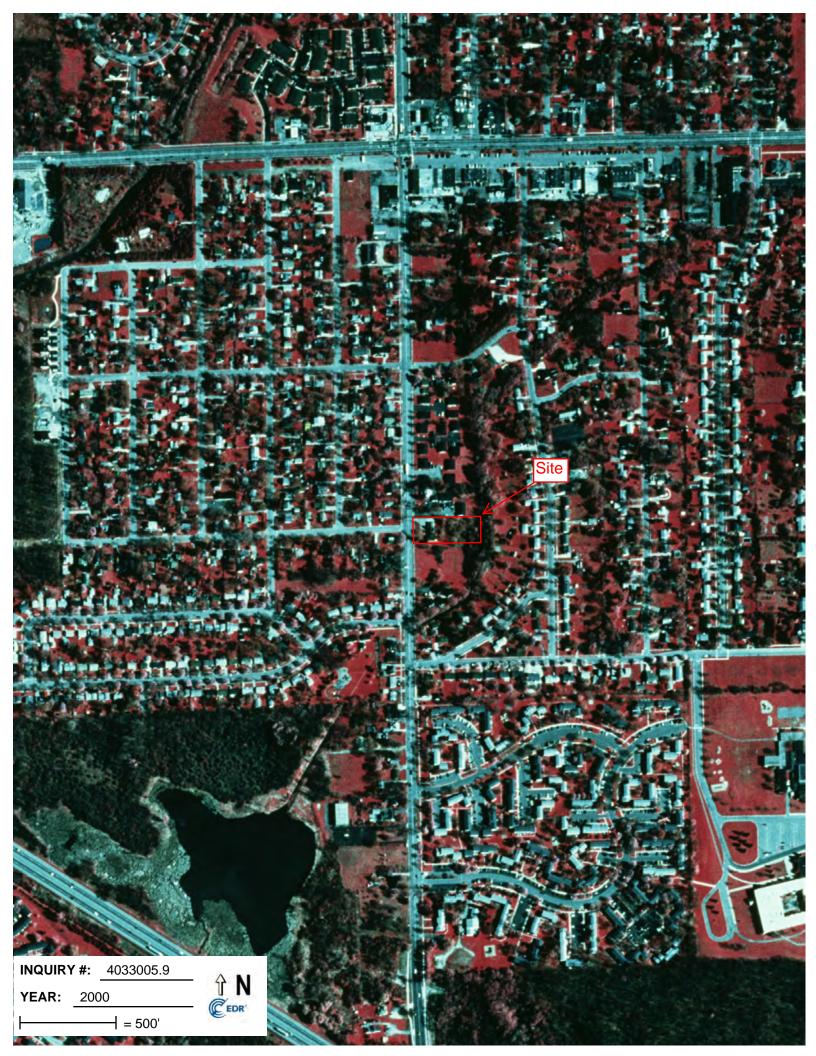

## PHASE I ENVIRONMENTAL SITE ASSESSMENT

3401 PLATT ROAD
ANN ARBOR, MICHIGAN 48104

ECS PROJECT N100-0006

PREPARED FOR:
NORSTAR DEVELOPMENT USA, L.P.
733 BROADWAY
ALBANY, NEW YORK 12207

SEPTEMBER 2, 2014

September 2, 2014