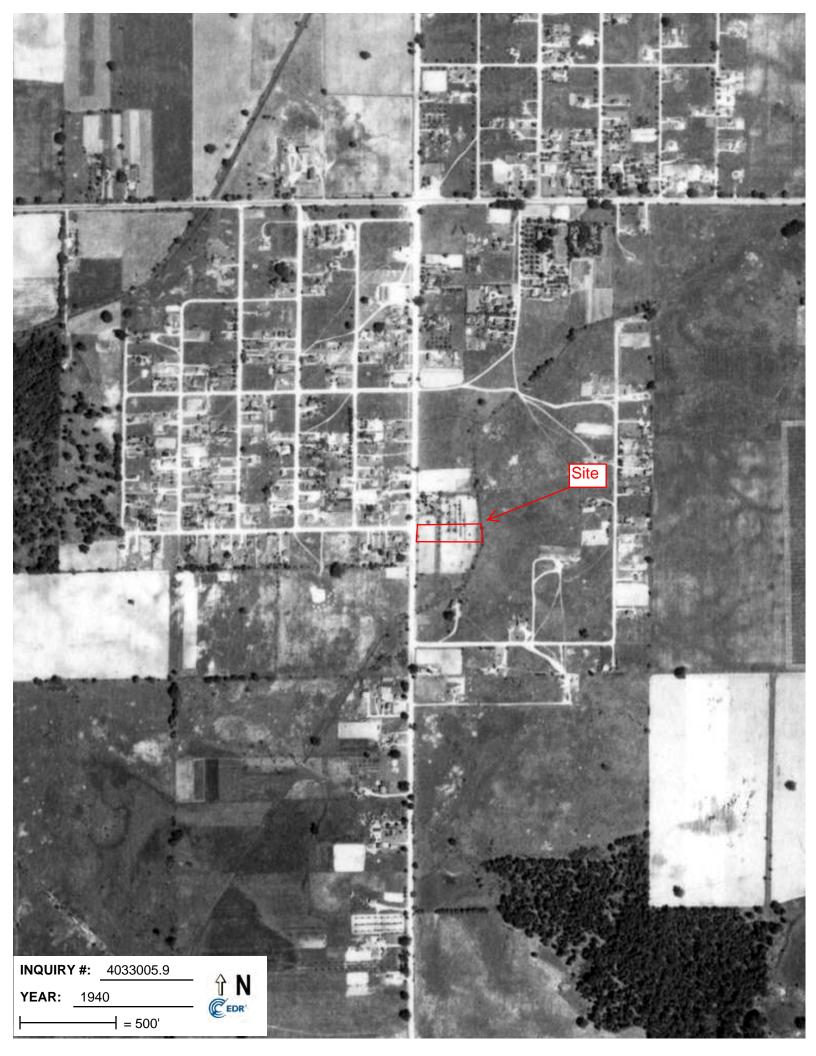

## PHASE I ENVIRONMENTAL SITE ASSESSMENT

3401 PLATT ROAD
ANN ARBOR, MICHIGAN 48104

ECS PROJECT N100-0006

PREPARED FOR:
NORSTAR DEVELOPMENT USA, L.P.
733 BROADWAY
ALBANY, NEW YORK 12207

SEPTEMBER 2, 2014

September 2, 2014