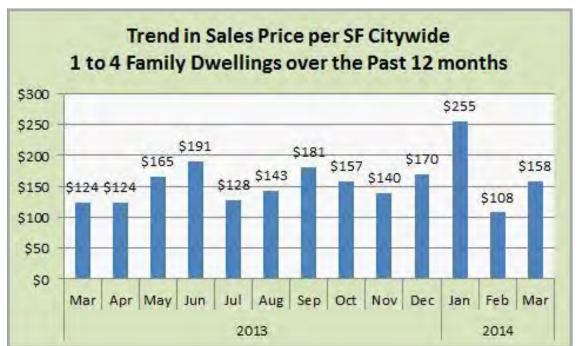

| 371          |  |
| 2003 to 2013 totals           | 7,356            | 90            | 2,111           | 1,786           | 11,343         | 807            | 10,536       |  |

Graph No. 1 Source: SEMCOG (2013 to date)



Graph No. 2 County Trend in Average Sale Price

# **Market Trend Graph Addendum**

| Client           | City Of Ann Arbor  |       |           |       |    |          |       |  |
|------------------|--------------------|-------|-----------|-------|----|----------|-------|--|
| Property Address | 3401 Platt Rd      |       |           |       |    |          |       |  |
| City             | Ann Arbor          | Count | Washtenaw | State | MI | Zip Code | 48108 |  |
| Appraiser        | Kurt R. Schmerberg |       |           |       |    |          |       |  |



Graph No. 3 Trend in Average Sale Price per Sq.ft.



Graph No. 4 Sale Distribution by Price

# **Market Trend Graph Addendum**

| Client           | City Of Ann Arbor  |                  |          |                |
|------------------|--------------------|------------------|----------|----------------|
| Property Address | 3401 Platt Rd      |                  |          |                |
| City             | Ann Arbor          | County Washtenaw | State MI | Zip Code 48108 |
| Annraiser        | Kurt R. Schmerherg |                  |          |                |



Graph No. 5 Sale Distribution by Ownership



Graph No. 6 County Trend in Seller Concessions

# USPAP ADDENDUM

File No. 73172

| Dawassan            |                                         |