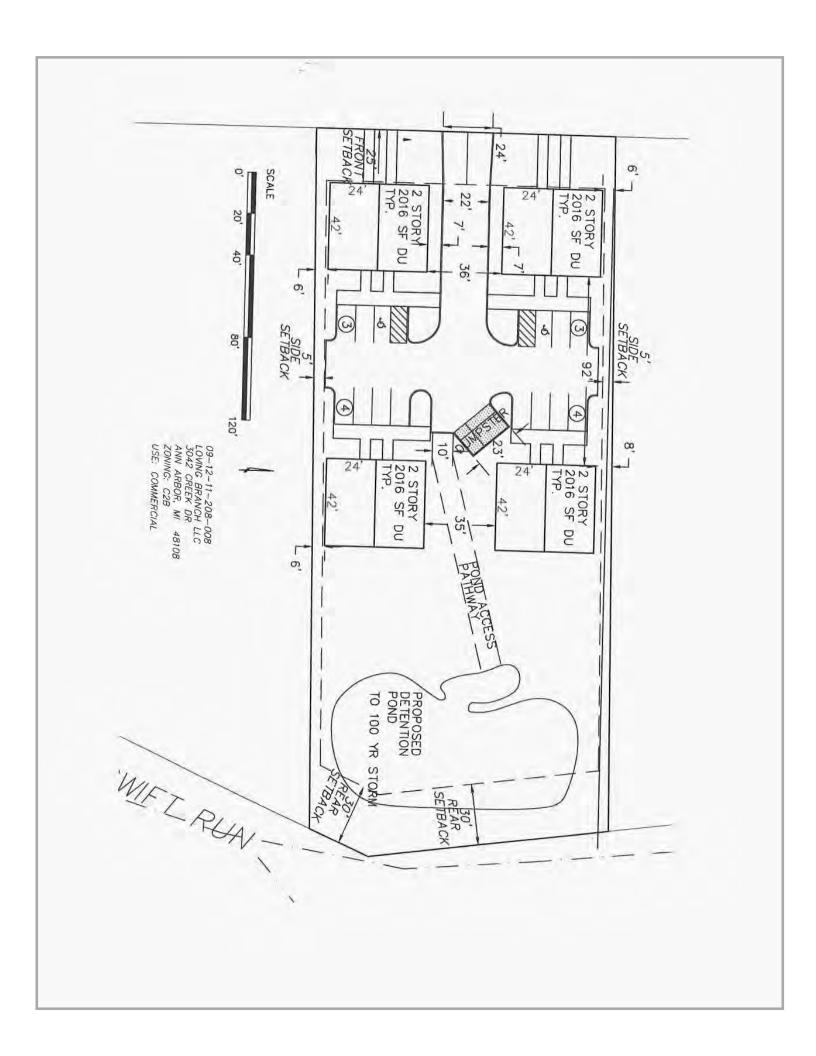

1/2 + 1/2 + 1/2 + 1/2 + 1/2 + 1/2 + 1/2 + 1/2 + 1/2 + 1/2 + 1/2 + 1/2 + 1/2 + 1/2 + 1/2 + 1/2 + 1/2 + 1/2 + 1/2 + 1/2 + 1/2 + 1/2 + 1/2 + 1/2 + 1/2 + 1/2 + 1/2 + 1/2 + 1/2 + 1/2 + 1/2 + 1/2 + 1/2 + 1/2 + 1/2 + 1/2 + 1/2 + 1/2 + 1/2 + 1/2 + 1/2 + 1/2 + 1/2 + 1/2 + 1/2 + 1/2 + 1/2 + 1/2 + 1/2 + 1/2 + 1/2 + 1/2 + 1/2 + 1/2 + 1/2 + 1/2

| FHΔ/VΔ Case No | Page # 18 of 28 |
|----------------|-----------------|
|                |                 |

# Assessor Information - Sketch - Page 2

| https://is.bsasoftware.com/bsa.is/AssessingServices/ServiceAssessingAttachmentDetail.aspx?dp=09-12-11-207-012&i=1&sna=Platt&snf=3401&appid=0&actSn 2/2 |
|--------------------------------------------------------------------------------------------------------------------------------------------------------|



## **Alternative Development Plans - Page 2**

# Radcliffe Property

#09-12-11-207-012

#### SITE DATA

| Zoning:                  | R2A                                              | Two-Family Dwelling Dist |           |  |
|--------------------------|--------------------------------------------------|--------------------------|-----------|--|
| Use:                     | H2A Two-Family Dwelling District Multiple Family |                          |           |  |
|                          | Requirement                                      | Min/max                  | Provided  |  |
| Lot size (Gross SF)      | 8,500 SF                                         | min.                     | 50,112 SF |  |
| Lot width                | 60 FT                                            | min.