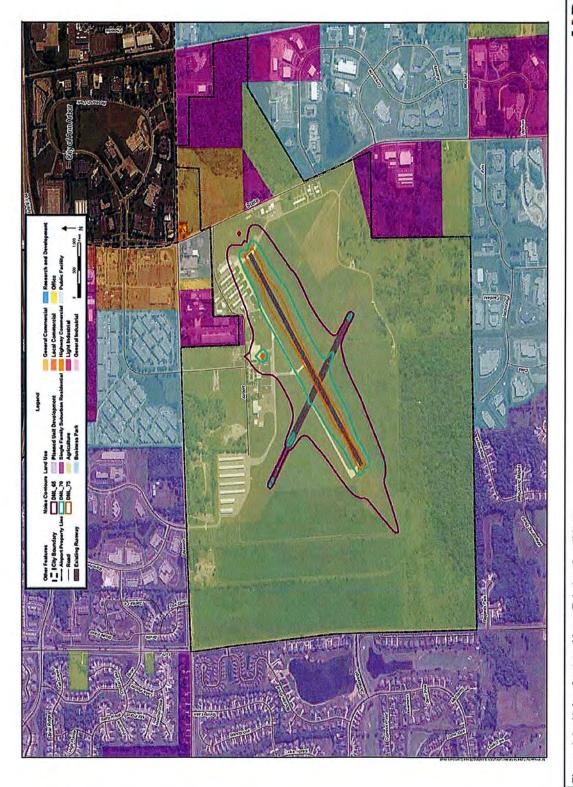

gust 14, 2014 2:55 PM

To: Gubry, Ernest (FAA)

Subject: NEPA EA Airport Noise Information

Ernest,

Thank you in your assistance in this matter. I am conducting a NEPA Environmental Assessment on the property located at 3401 Platt Road, Ann Arbor, Michigan.

I am looking at airports within 15 miles from the subject property and the following are within that area: Ann Arbor Municipal Airport, Willow Run Airport, Belleville Airport, Rossettie Airport, and Detroit Metro/Wayne County Airport. Could you please provide me with any noise data you have on these airports? I appreciate your help.

#### **Steve Dehring**

**Environmental Specialist** 



408 W. Main Street Benton Harbor, MI 49022 Office: 269.927.2434 Cell: 248.633.3735

Fax: 269.927.2435

sdehring@villaenv.com | www.villaenv.com





Figure 4.1: Noise Contour Map - Existing Conditions Ann Arbor Municipal Airport Environmental Assessment





## APPENDIX I Aboveground Storage Tank Database Information

| QI       | Name                                      | Address                                | City          | Zip        |
|----------|-------------------------------------------|----------------------------------------|---------------|------------|
| 91084693 | ADP                                       | 175 Jackson Plaza                      | Ann Arbor     | 07068      |
| 91084693 | ADP                                       | 175 Jackson Plaza                      | Ann Arbor     | 07068      |
| 92081041 | Action Rental                             | 4051 Carpenter Rd                      | Ypsilanti     | 48197