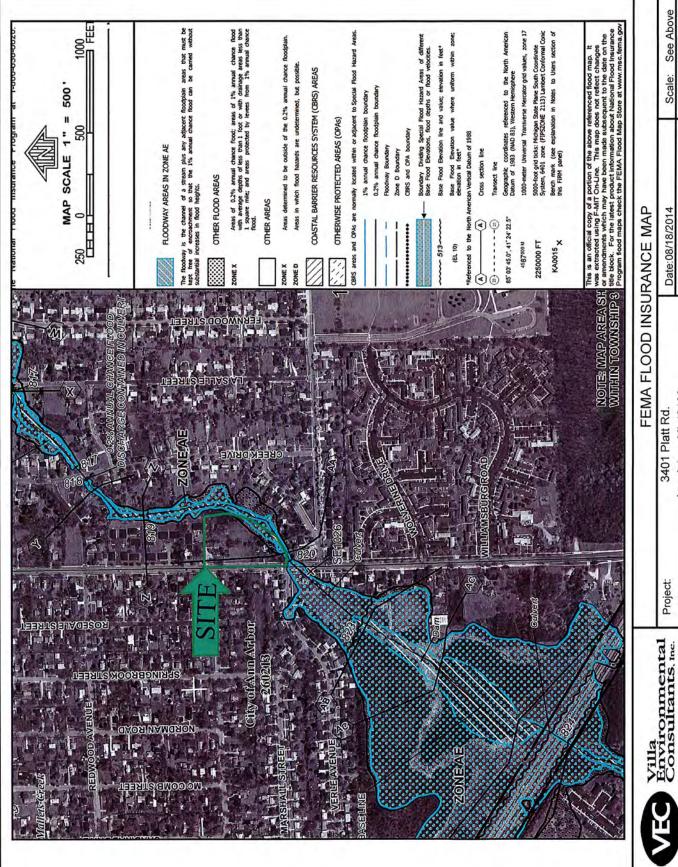

ge



APPENDIX C
Wetlands Map



U.S. Fish and Wildlife Service

# National Wetlands Inventory

3401 Platt Road, Ann Arbor, MI Aug 27, 2014

## Wetlands

Estuarine and Marine Deepwater Freshwater Forested/Shrub Freshwater Emergent

Estuarine and Marine

Freshwater Pond

Other

## Riverine

This map is for general reterence only. The US Fish and Wildlife Service is not reponsible for the accuracy or currenthess of the base data shown on this map. All wetlands related data should be used in accordance with the isyer metadata found on the Wetlands Rabose was alte.



Project: Villa Environmental Consultants, nc.

NATIONAL WETLANDS INVENTORY MAP 3401 Platt Rd.

Ann Arbor, MI 48108

Project No: #14-209 Date: 08/18/2014

See Above Figure No: Scale:



## **APPENDIX D Flood Insurance Rate Map**



Ann Arbor, MI 48108

Project No: #14-209

Figure No:

Scale:



## **APPENDIX E Endangered Species**

#### **ENDANGERED SPECIES LIST OF WASHTENAW COUNTY, MICHIGAN**

| Species                                                            | Status     | Habitat                                                                                                                                                                                                                        |
|--------------------------------------------------------------------|------------|--------------------------------------------------------------------------------------------------------------------------------------------------------------------------------------------------------------------------------|
| Indiana bat<