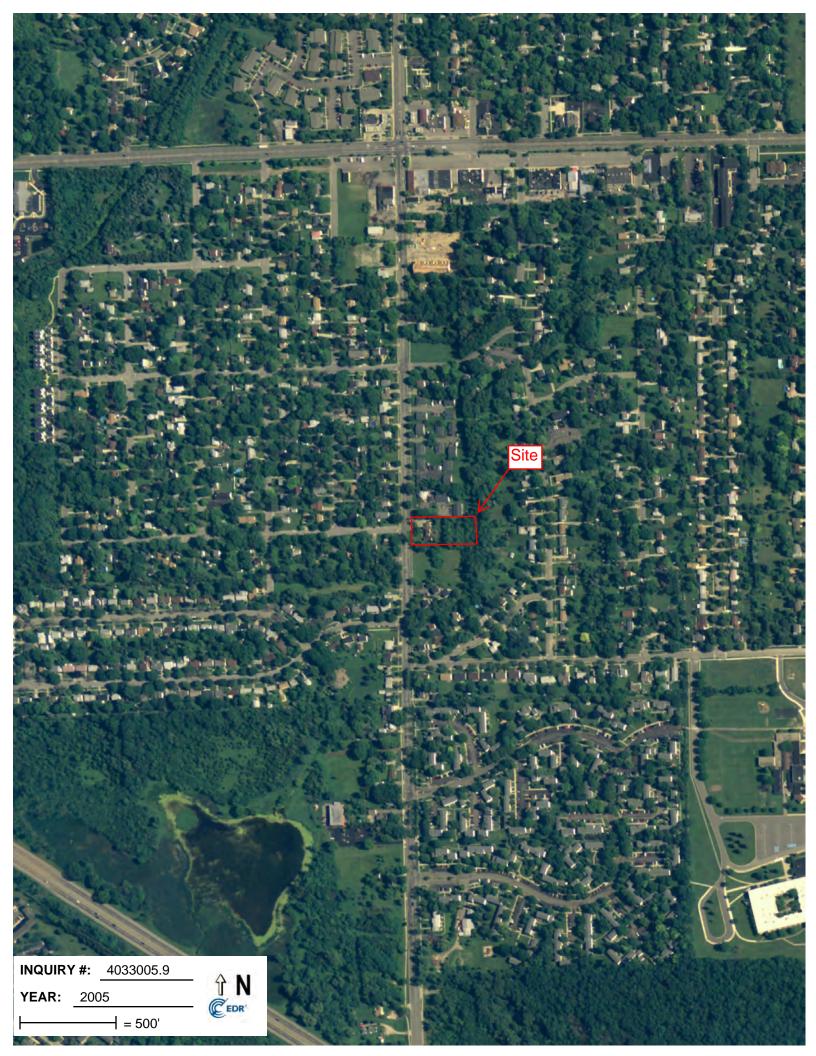

## PHASE I ENVIRONMENTAL SITE ASSESSMENT

3401 PLATT ROAD
ANN ARBOR, MICHIGAN 48104

ECS PROJECT N100-0006

PREPARED FOR:
NORSTAR DEVELOPMENT USA, L.P.
733 BROADWAY
ALBANY, NEW YORK 12207

SEPTEMBER 2, 2014

September 2, 2014