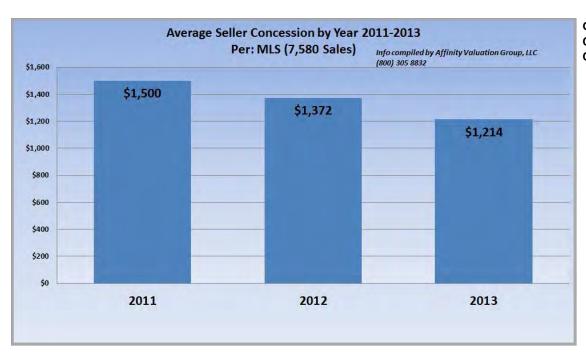

| Ann Arbor          | Count | Washtenaw | State | MI | Zip Code | 48108 |  |
| Appraiser        | Kurt R. Schmerberg |       |           |       |    |          |       |  |



Graph No. 3 Trend in Average Sale Price per Sq.ft.



Graph No. 4 Sale Distribution by Price

# **Market Trend Graph Addendum**

| Client           | City Of Ann Arbor  |                  |          |                |
|------------------|--------------------|------------------|----------|----------------|
| Property Address | 3401 Platt Rd      |                  |          |                |
| City             | Ann Arbor          | County Washtenaw | State MI | Zip Code 48108 |
| Annraiser        | Kurt R. Schmerherg |                  |          |                |



Graph No. 5 Sale Distribution by Ownership



Graph No. 6 County Trend in Seller Concessions

# USPAP ADDENDUM

File No. 73172

| Dawassan            |                                         |                                                                     |                                   | THE INC.      | 13112                          |
|---------------------|-----------------------------------------|---------------------------------------------------------------------|-----------------------------------|---------------|--------------------------------|
| Borrower            | Not Applicable                          |                                                                     |                                   |               |                                |
| Property Address    | 3401 Platt Rd