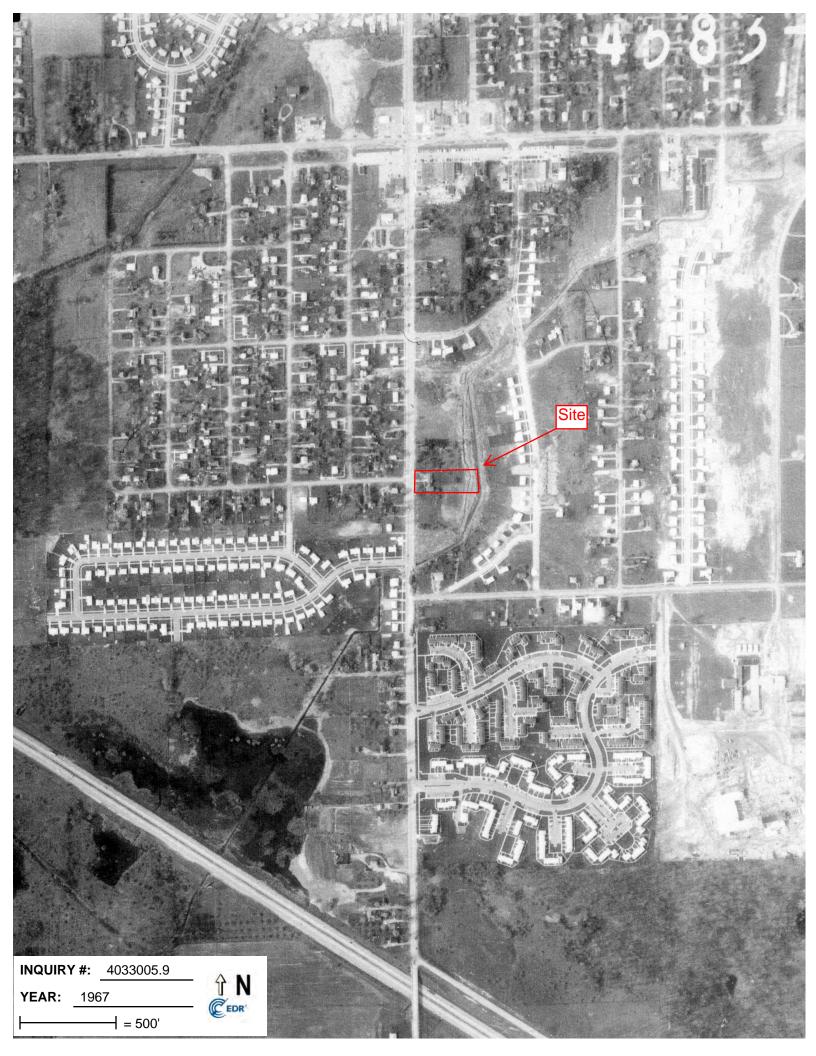

ograph. Scale: 1"=500' | Flight Year: 1985               | SEMCOG        |
| 1993        | Aerial Photograph. Scale: 1"=600' | Flight Year: 1993               | NAPP          |
| 2000        | Aerial Photograph. Scale: 1"=500' | /DOQQ - acquisition dates: 2000 | USGS/DOQQ     |
| 2005        | Aerial Photograph. Scale: 1"=500' | Flight Year: 2005               | USDA/NAIP     |
| 2006        | Aerial Photograph. Scale: 1"=500' | Flight Year: 2006               | USDA/NAIP     |
| 2009        | Aerial Photograph. Scale: 1"=500' | Flight Year: 2009               | USDA/NAIP     |
| 2010        | Aerial Photograph. Scale: 1"=500' | Flight Year: 2010               | USDA/NAIP     |
| 2012        | Aerial Photograph. Scale: 1"=500' | Flight Year: 2012               | USDA/NAIP     |































## **Ratliff Property**

3401 Platt Road Ann Arbor, MI 48108

Inquiry Number: 4033005.3

August 11, 2014

# **Certified Sanborn® Map Report**



## **Certified Sanborn® Map Report**

8/11/14

Site Name: Client Name:

Ratliff Property Environmental Consulting 3401 Platt Road 523 W. Sunnybrook Drive Ann Arbor, MI 48108 Royal Oak, MI 48073

EDR Inquiry # 4033005.3 Contact: Andrew Foerg



The Sanborn Library has been searched by EDR and maps covering the target property location as provided by Environmental Consulting Solutions, LLC were identified for the years listed below. The Sanborn Library is the largest, most complete collection of fire insurance maps. The collection includes maps from Sanborn, Bromley, Perris & Browne, Hopkins, Barlow, and others. Only Environmenta