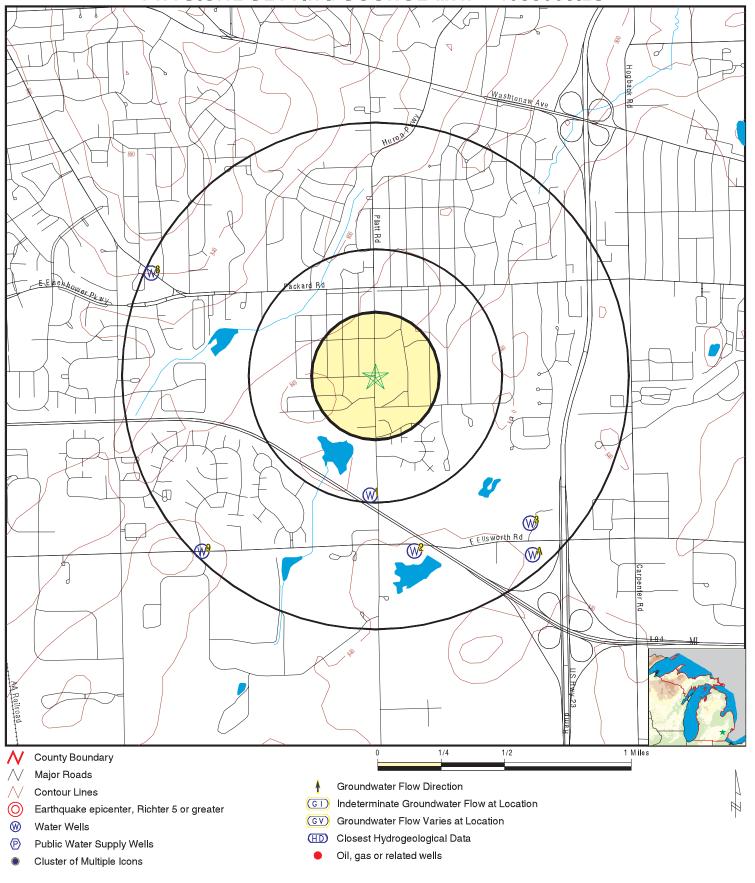

PLY SYSTEM INFORMATION

MAP ID WELL ID LOCATION FROM TP

No PWS System Found

Note: PWS System location is not always the same as well location.

### STATE DATABASE WELL INFORMATION

| MAP ID | WELL ID         | LOCATION<br>FROM TP  |
|--------|-----------------|----------------------|
| 1      | MI3000000047117 | 1/4 - 1/2 Mile South |
| 2      | MI300000046690  | 1/2 - 1 Mile SSE     |
| 3      | MI300000046930  | 1/2 - 1 Mile SE      |
| A4     | MI300000046656  | 1/2 - 1 Mile SE      |
| A5     | MI300000046537  | 1/2 - 1 Mile SE      |
| A6     | MI300000046693  | 1/2 - 1 Mile SE      |
| A7     | MI300000046694  | 1/2 - 1 Mile SE      |
| 8      | MI300000048447  | 1/2 - 1 Mile WNW     |
| 9      | MI300000046685  | 1/2 - 1 Mile SW      |

# PHYSICAL SETTING SOURCE MAP - 4033005.2s



SITE NAME: Ratliff Property ADDRESS: 3401 Platt Road Ann Arbor MI 48108

LAT/LONG: 42.24 / 83.7 CLIENT: Environmental CONTACT: Andrew Foerg Environmental Consulting Solutions, LLC

INQUIRY#: 4033005.2s

DATE: August 11, 2014 12:10 pm

| Map ID    |
|-----------|
| Direction |
| Distance  |
|           |

Database EDR ID Number Elevation **MI WELLS** MI300000047117 South 1/4 - 1/2 Mile Higher Wellid: 81000006734 Import id: 81737610001 Pittsfield County: Washtenaw Township: Town range: 03S 06E Section: 10 SCHMERBERG, RUDY Owner name: Well addr: 3802 PLATT RD. Well depth: 36 Well type: Household 0 Wssn: Well num: Driller id: 388 Not Reported 1975-11-28 00:00:00.000 Const date: Case type: Unknown Case dia: 4 Case depth: 32 Screen frm: 32 Screen to: 36 Swl: 14 Test depth: 19 0 Test hours: Tes