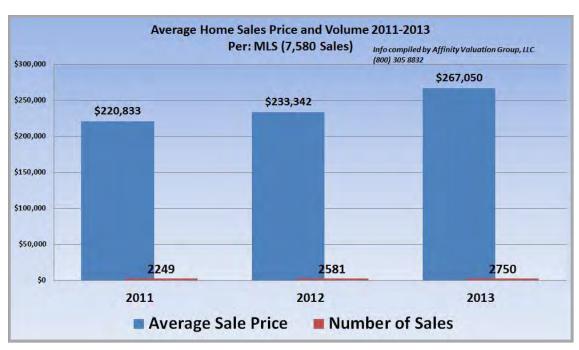

| 241              | 2             | 70              | 6               | 319            | 109            | 210          |  |
| Totals for 2011               | 233              | 2             | 8               | 351             | 594            | 61             | 533          |  |
| Totals for 2012               | 315              | 4             | 34              | 348             | 701            | 111            | 590          |  |
| Totals for 2013               | 398              | 2             | 74              | 82              | 556            | 185            | 371          |  |
| 2003 to 2013 totals           | 7,356            | 90            | 2,111           | 1,786           | 11,343         | 807            | 10,536       |  |

Graph No. 1 Source: SEMCOG (2013 to date)



Graph No. 2 County Trend in Average Sale Price

# **Market Trend Graph Addendum**

| Client           | City Of Ann Arbor  |       |           |       |    |          |       |  |
|------------------|--------------------|-------|-----------|-------|----|----------|-------|--|
| Property Address | 3401 Platt Rd      |       |           |       |    |          |       |  |
| City             | Ann Arbor          | Count | Washtenaw | State | MI | Zip Code | 48108 |  |
| Appraiser        | Kurt R. Schmerberg |       |           |       |    |          |       |  |



Graph No. 3 Trend in Average Sale Price per Sq.ft.



Graph No. 4 Sale Distribution by Price

# **Market Trend Graph Addendum**

| Client           | City Of Ann Arbor  |                  |          |                |
|--------