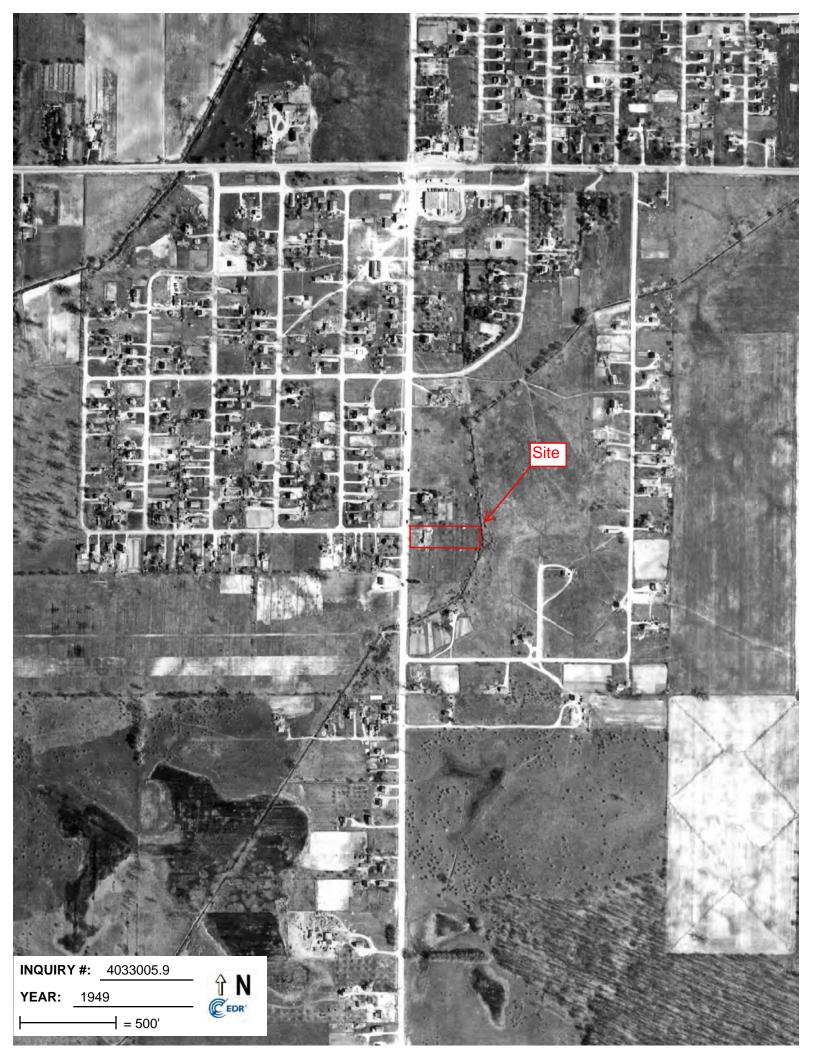

## PHASE I ENVIRONMENTAL SITE ASSESSMENT

3401 PLATT ROAD
ANN ARBOR, MICHIGAN 48104

ECS PROJECT N100-0006

PREPARED FOR:
NORSTAR DEVELOPMENT USA, L.P.
733 BROADWAY
ALBANY, NEW YORK 12207

SEPTEMBER 2, 2014

September 2, 2014