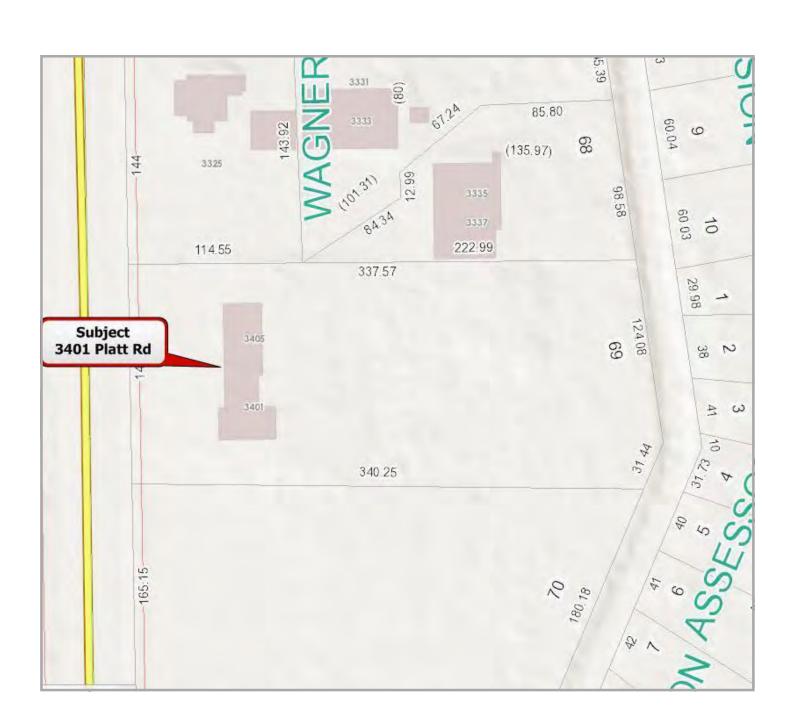

|                                   | Jronort       |                                |
| Ellective Date of   | Appraisal: <u>04/23/2014</u>            |                                                                     | praiser Inspection of Subject P   |               | Interior and Cited             |

# **Plat Map**

| Client           | City Of Ann Arbor  |                  |          |                |
|------------------|--------------------|------------------|----------|----------------|
| Property Address | 3401 Platt Rd      |                  |          |                |
| City             | Ann Arbor          | County Washtenaw | State MI | Zip Code 48108 |
| Appraiser        | Kurt R. Schmerbera |                  |          |                |



# **Aerial Map**

| Client           | City Of Ann Arbor  |           |                  |                     |       |
|------------------|--------------------|-----------|------------------|---------------------|-------|
| Property Address | 3401 Platt Rd      |           |                  |                     |       |
| City             | Ann Arbor          | County Wa | ashtenaw State N | <b>∕II</b> Zip Code | 48108 |
| Appraiser        | Kurt R. Schmerberg |           |                  |                     |       |



#### **Location Map**

| Client           | City Of Ann Arbor |        |           |       |    |          |       |  |
|------------------|-------------------|--------|-----------|-------|----|----------|-------|--|
| Property Address | 3401 Platt Rd     |