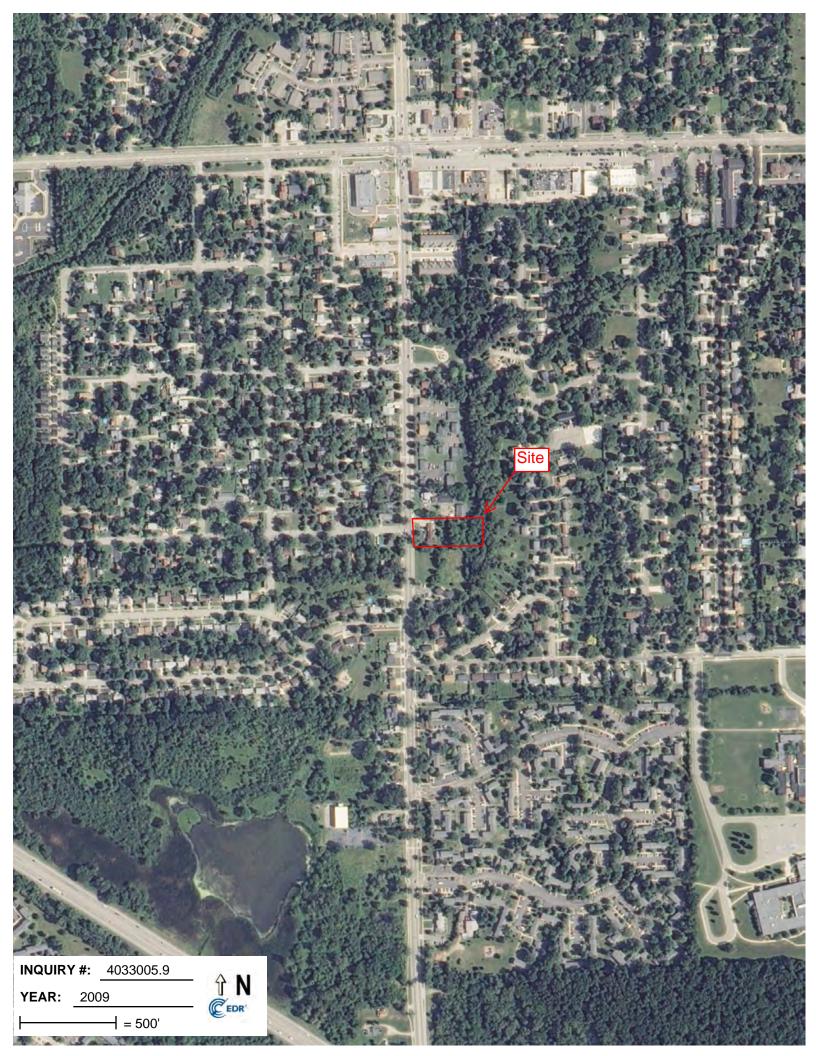

1"=500' | Flight Year: 1985               | SEMCOG        |
| 1993        | Aerial Photograph. Scale: 1"=600' | Flight Year: 1993               | NAPP          |
| 2000        | Aerial Photograph. Scale: 1"=500' | /DOQQ - acquisition dates: 2000 | USGS/DOQQ     |
| 2005        | Aerial Photograph. Scale: 1"=500' | Flight Year: 2005               | USDA/NAIP     |
| 2006        | Aerial Photograph. Scale: 1"=500' | Flight Year: 2006               | USDA/NAIP     |
| 2009        | Aerial Photograph. Scale: 1"=500' | Flight Year: 2009               | USDA/NAIP     |
| 2010        | Aerial Photograph. Scale: 1"=500' | Flight Year: 2010               | USDA/NAIP     |
| 2012        | Aerial Photograph. Scale: 1"=500' | Flight Year: 2012               | USDA/NAIP     |































## **Ratliff Property**

3401 Platt Road Ann Arbor, MI 48108

Inquiry Number: 4033005.3

August 11, 2014

# **Certified Sanborn® Map Report**



## **Certified Sanborn® Map Report**

8/11/14

Site Name: Client Name:

Ratliff Property Environmental Consulting 3401 Platt Road 523 W. Sunnybrook Drive Ann Arbor, MI 48108 Royal Oak, MI 48073

EDR Inquiry # 4033005.3 Contact: Andrew Foerg



The Sanborn Library has been searched by EDR and maps covering the target property location as provided by Environmental Consulting Solutions, LLC were identified for the years listed below. The Sanborn Library is the largest, most complete collection of fire insurance maps. The collection includes maps from Sanborn, Bromley, Perris & Browne, Hopkins, Barlow, and others. Only Environmental Data Resourc