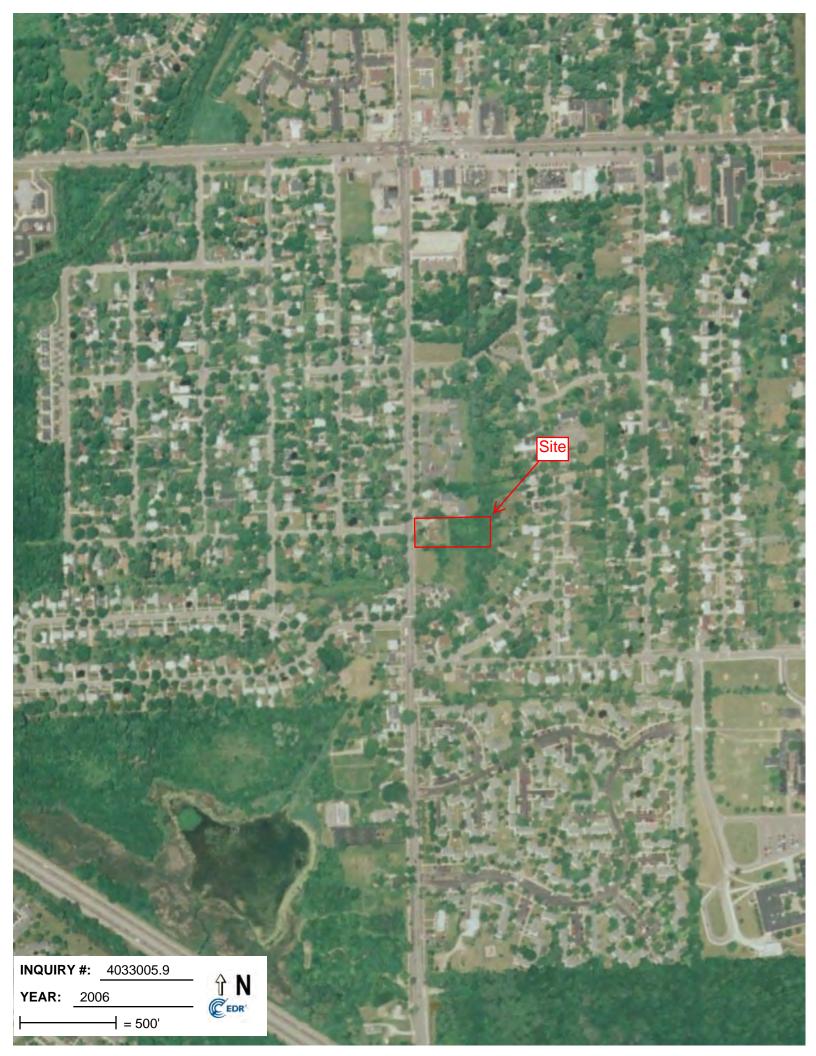

e: 1"=500' | Flight Year: 1985               | SEMCOG        |
| 1993        | Aerial Photograph. Scale: 1"=600' | Flight Year: 1993               | NAPP          |
| 2000        | Aerial Photograph. Scale: 1"=500' | /DOQQ - acquisition dates: 2000 | USGS/DOQQ     |
| 2005        | Aerial Photograph. Scale: 1"=500' | Flight Year: 2005               | USDA/NAIP     |
| 2006        | Aerial Photograph. Scale: 1"=500' | Flight Year: 2006               | USDA/NAIP     |
| 2009        | Aerial Photograph. Scale: 1"=500' | Flight Year: 2009               | USDA/NAIP     |
| 2010        | Aerial Photograph. Scale: 1"=500' | Flight Year: 2010               | USDA/NAIP     |
| 2012        | Aerial Photograph. Scale: 1"=500' | Flight Year: 2012               | USDA/NAIP     |































## **Ratliff Property**

3401 Platt Road Ann Arbor, MI 48108

Inquiry Number: 4033005.3

August 11, 2014

# **Certified Sanborn® Map Report**



## **Certified Sanborn® Map Report**

8/11/14

Site Name: Client Name:

Ratliff Property Environmental Consulting 3401 Platt Road 523 W. Sunnybrook Drive Ann Arbor, MI 48108 Royal Oak, MI 48073

EDR Inquiry # 4033005.3 Contact: Andrew Foerg



The Sanborn Library has been searched by EDR and maps covering the target property location as provided by Environmental Consulting Solutions, LLC were identified for the years listed below. The Sanborn Library is the largest, most complete collection of fire insurance maps. The collection includes maps from Sanborn, Bromley, Perris & Browne, Hopkins, Barlow, and others. Only Environmental Data Resou