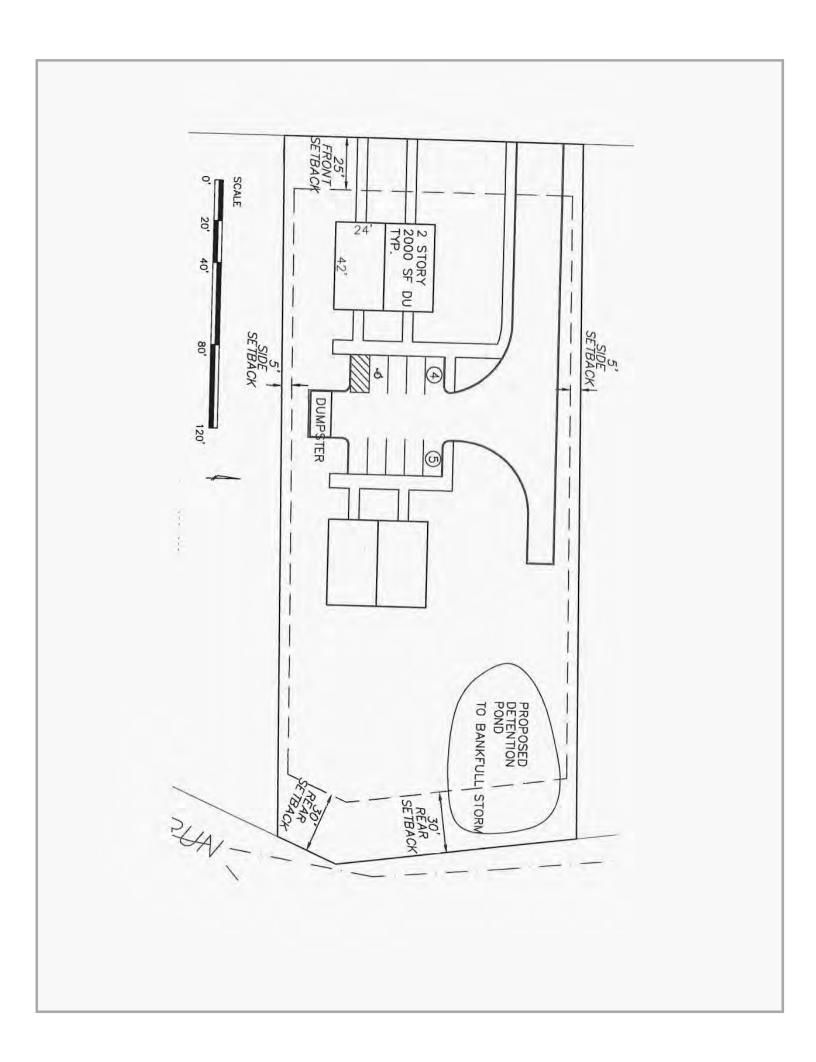

nd the second second    | 4,250 SF        | min.                         | 6,264 SF  |  |

1.150413 ac

# **Bullding spacing**

Horizontal distance (HD) between 2 buildings not less than 20'

18.4 H = Height of building, L = Overlapping length of buildings; a,b = the structures concerned 30.7

# Permitted principal uses:

- Any permitted priincipal use or special exception use allowed in the R1 districts, subject to all the regulations that apply in that district.
- 2. Two-family dwelling

#### Permitted accessory uses:

Those allowed in the R1 districts:

- 1. Family day care homes
- 2. Group day care homes in 1 family dwellings, per 4(b)
- 3. Home occupation, subject to performance stds per 4(c)

H:\ldd3\eng\30925\Design\925 - Site Data-R2A

# **Alternative Development Plans - Page 4**



#### ASSIGNMENT DESCRIPTION

Do not separate from the rest of the report!

Any segregation of this multi-page report may jeopardize the user.

#### Introduction

- The Client for this assignment is Norstar Development USA, LLC, City of Ann Arbor Housing Commission and the Ratliff Trust.
- 2. The intended users are Norstar Development USA LLC, City of Ann Arbor Housing Commission and the Ratliff Trust. This appraisal may be inappropriate for other users and will put them in jeopardy. Regardless of the means of possession of this report it may not be used or relied on by anyone other than the stated intended user(s). The appraiser, appraisal firm, and related parties assume no obligation, liability, or accountability to any third party.
- 3. The intended use is to provide information for m