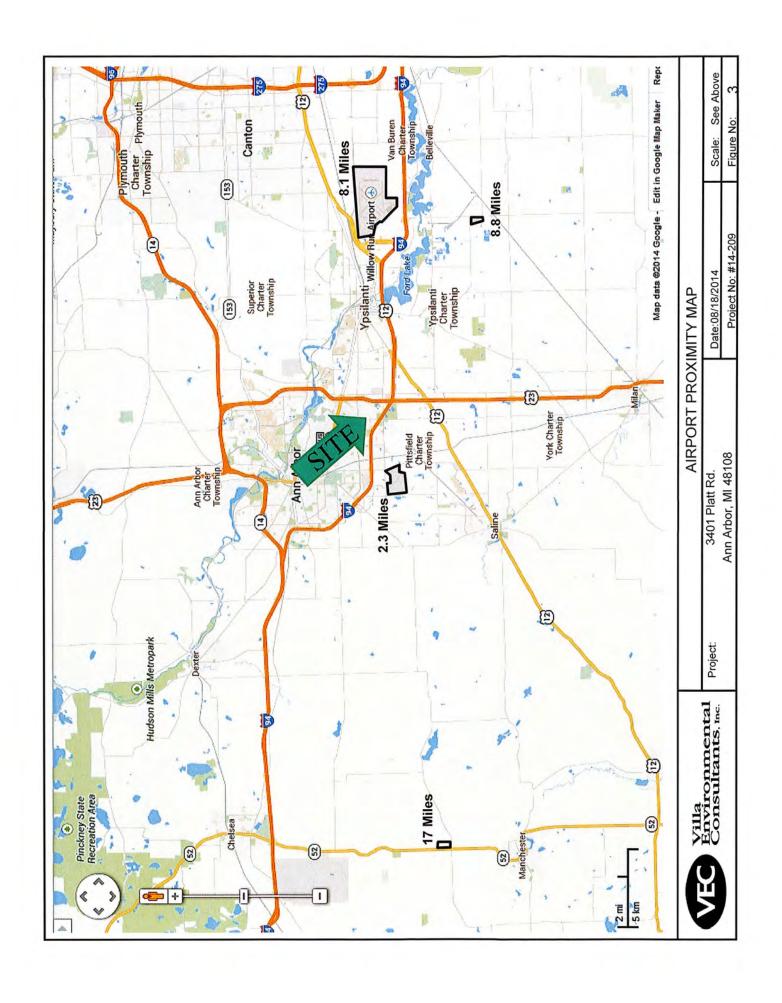

he lowest interval of an open-ended distribution.
- An '+' following a median estimate means the median falls in the upper interval of an open-ended distribution.
- An \*\*\*\* entry in the margin of error column indicates that the median falls in the lowest interval or upper interval of an open-ended distribution. A statistical test is not appropriate. An \*\*\*\*\* entry in the margin of error column indicates that the estimate is controlled. A statistical test for sampling variability is not appropriate.
- An 'N' entry in the estimate and margin of error columns indicates that data for this geographic area cannot be displayed because the number of sample cases is too small.
  - An '(X)' means that the estimate is not applicable or not available.



## **APPENDIX H Noise Calculations**





#### **Steve Dehring**

From:

Ernest.Gubry@faa.gov

Sent:

Friday, August 15, 2014 10:24 AM

To:

sdehring@villaenv.com

Cc: Subject: Ernest.Gubry@faa.gov RE: NEPA EA Airport Noise Information

Steve

Based upon the location of your property there is no significant (65 or greater DNL) noise impacts from aircraft. Thank you for inquiry

Ernest P. Gubry FAA DETADO (734) 229-2905

**From:** Steve Dehring [mailto:sdehring@villaenv.com]

**Sent:** Thursday, August 14, 2014 2:55 PM

To: Gubry, Ernest (FAA)

Subject: NEPA EA Airport Noise Information

Ernest,

Thank you in your assistance in this matter. I am conducting a NEPA Environmental Assessment on the property located at 3401 Platt Road, Ann Arbor, Michigan.

I am looking at airports within 15 miles from the subject property and the f