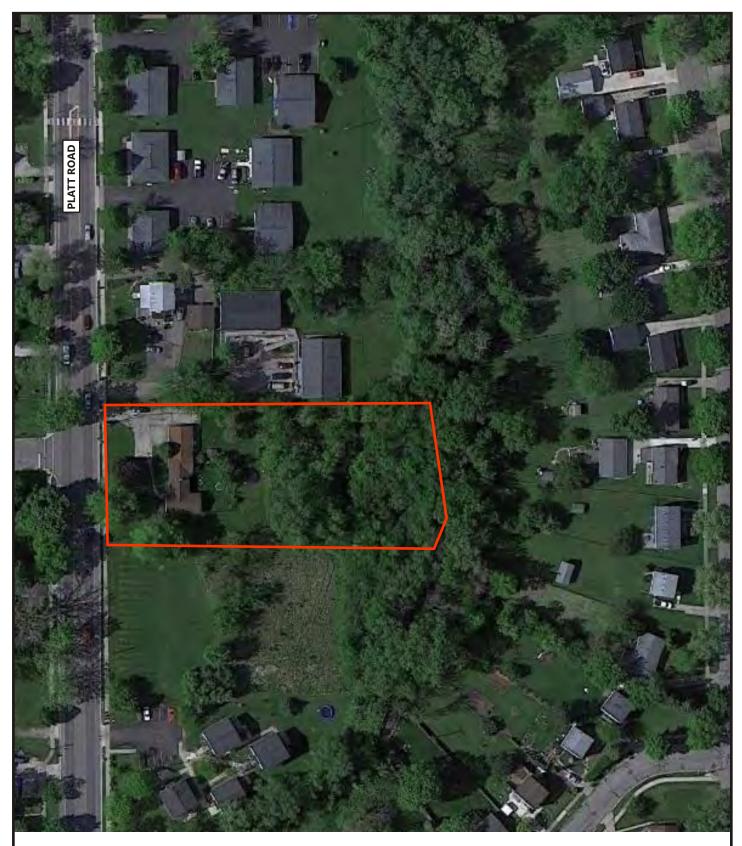

## PHASE I ENVIRONMENTAL SITE ASSESSMENT

3401 PLATT ROAD
ANN ARBOR, MICHIGAN 48104

ECS PROJECT N100-0006

PREPARED FOR:
NORSTAR DEVELOPMENT USA, L.P.
733 BROADWAY
ALBANY, NEW YORK 12207

SEPTEMBER 2, 2014

September 2, 2014

Dear Mr. Higgins:

Environmental Consulting Solutions, LLC (ECS) has completed the Phase I Environmental Site Assessment (ESA) of the residential property located at 3401 Platt Road in Ann Arbor, Washtenaw County, Michigan. The results of the Phase I ESA are presented in the attached Report.

3401 Platt Road, Ann Arbor, Michigan

**Environmental Consulting Solutions, LLC Project N100-0006** 

Dated: September 2, 2014

Dear Mr. Lince:

Please find enclosed the Phase I Environmental Site Assessment for the subject property dated September 2, 2014 to the Michigan State Housing Development Authority.