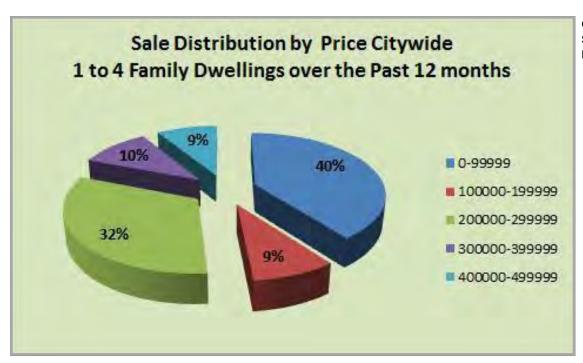

| 7,356            | 90            | 2,111           | 1,786           | 11,343         | 807            | 10,536       |  |

Graph No. 1 Source: SEMCOG (2013 to date)



Graph No. 2 County Trend in Average Sale Price

# **Market Trend Graph Addendum**

| Client           | City Of Ann Arbor  |       |           |       |    |          |       |  |
|------------------|--------------------|-------|-----------|-------|----|----------|-------|--|
| Property Address | 3401 Platt Rd      |       |           |       |    |          |       |  |
| City             | Ann Arbor          | Count | Washtenaw | State | MI | Zip Code | 48108 |  |
| Appraiser        | Kurt R. Schmerberg |       |           |       |    |          |       |  |



Graph No. 3 Trend in Average Sale Price per Sq.ft.



Graph No. 4 Sale Distribution by Price

# **Market Trend Graph Addendum**

| Client           | City Of Ann Arbor  |                  |          |                |
|------------------|--------------------|------------------|----------|----------------|
| Property Address | 3401 Platt Rd      |                  |          |                |
| City             | Ann Arbor          | County Washtenaw | State MI | Zip Code 48108 |
| Annraiser        | Kurt R. Schmerherg |                  |          |                |



Graph No. 5 Sale Distribution by Ownership



Graph No. 6 County Trend in Seller Concessions

# USPAP ADDENDUM

File No. 73172

| Dawassan            |                                         |                                                                     |