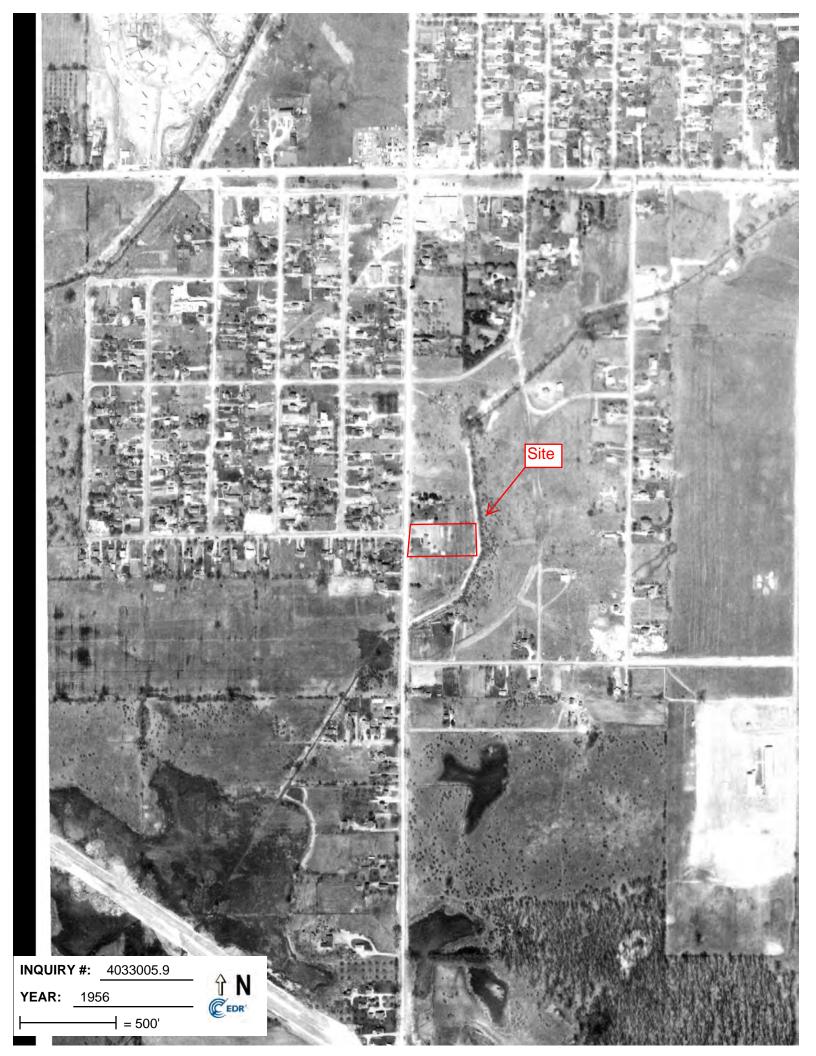

Photograph. Scale: 1"=500' | Flight Year: 1985               | SEMCOG        |
| 1993        | Aerial Photograph. Scale: 1"=600' | Flight Year: 1993               | NAPP          |
| 2000        | Aerial Photograph. Scale: 1"=500' | /DOQQ - acquisition dates: 2000 | USGS/DOQQ     |
| 2005        | Aerial Photograph. Scale: 1"=500' | Flight Year: 2005               | USDA/NAIP     |
| 2006        | Aerial Photograph. Scale: 1"=500' | Flight Year: 2006               | USDA/NAIP     |
| 2009        | Aerial Photograph. Scale: 1"=500' | Flight Year: 2009               | USDA/NAIP     |
| 2010        | Aerial Photograph. Scale: 1"=500' | Flight Year: 2010               | USDA/NAIP     |
| 2012        | Aerial Photograph. Scale: 1"=500' | Flight Year: 2012               | USDA/NAIP     |































## **Ratliff Property**

3401 Platt Road Ann Arbor, MI 48108

Inquiry Number: 4033005.3

August 11, 2014

# **Certified Sanborn® Map Report**



## **Certified Sanborn® Map Report**

8/11/14

Site Name: Client Name:

Ratliff Property Environmental Consulting 3401 Platt Road 523 W. Sunnybrook Drive Ann Arbor, MI 48108 Royal Oak, MI 48073

EDR Inquiry # 4033005.3 Contact: Andrew Foerg



The Sanborn Library has been searched by EDR and maps covering the target property location as provided by Environmental Consulting Solutions, LLC were identified for the years listed below. The Sanborn Library is the largest, most complete collection of fire insurance maps. The collection includes maps from Sanborn, Bromley, Perris & Browne, Hopkins, Barlow, and others. Only Environm