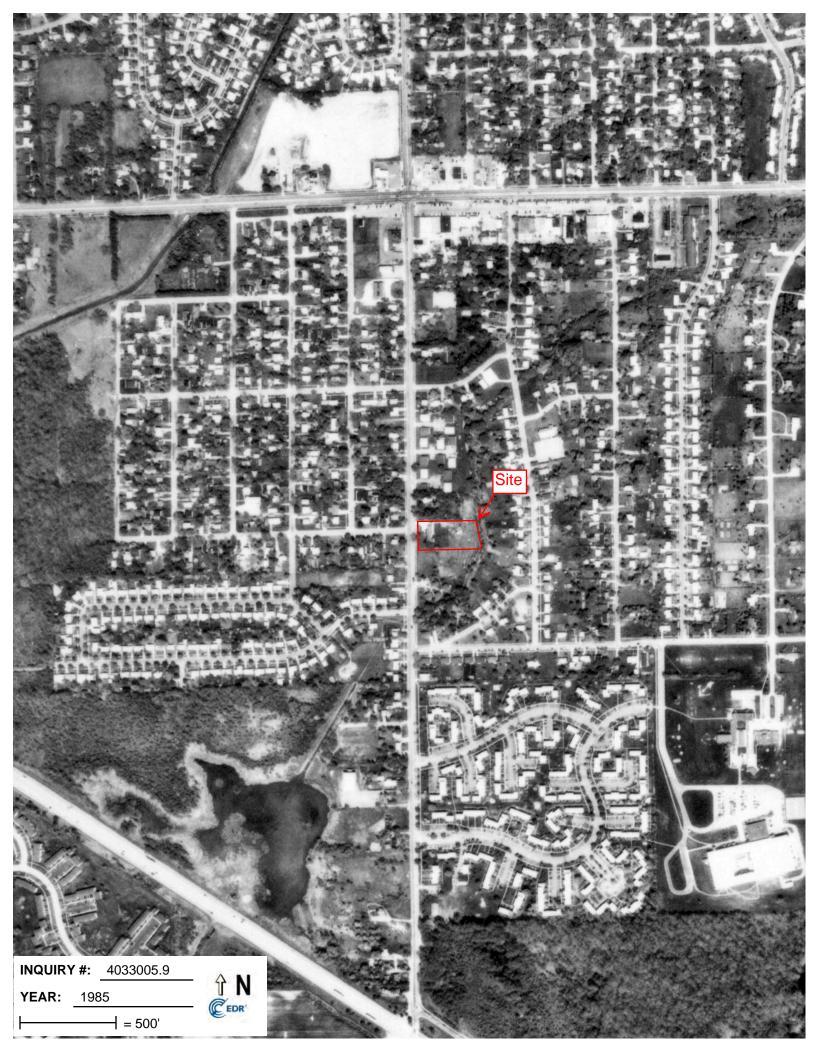

## PHASE I ENVIRONMENTAL SITE ASSESSMENT

3401 PLATT ROAD
ANN ARBOR, MICHIGAN 48104

ECS PROJECT N100-0006

PREPARED FOR:
NORSTAR DEVELOPMENT USA, L.P.
733 BROADWAY
ALBANY, NEW YORK 12207

SEPTEMBER 2, 2014

September 2, 2014