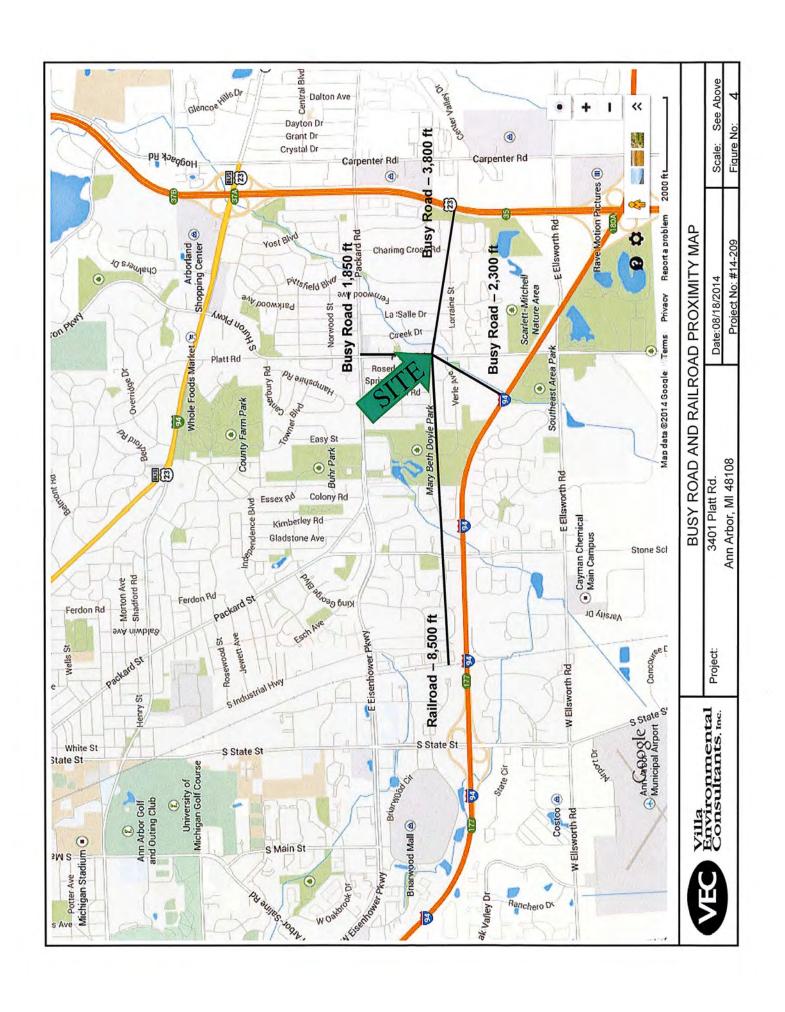

lowest interval of an open-ended distribution.
- An '+' following a median estimate means the median falls in the upper interval of an open-ended distribution.
- An \*\*\*\* entry in the margin of error column indicates that the median falls in the lowest interval or upper interval of an open-ended distribution. A statistical test is not appropriate. An \*\*\*\*\* entry in the margin of error column indicates that the estimate is controlled. A statistical test for sampling variability is not appropriate.
- An 'N' entry in the estimate and margin of error columns indicates that data for this geographic area cannot be displayed because the number of sample cases is too small.
  - An '(X)' means that the estimate is not applicable or not available.



## **APPENDIX H Noise Calculations**





#### **Steve Dehring**

From:

Ernest.Gubry@faa.gov

Sent:

Friday, August 15, 2014 10:24 AM

To:

sdehring@villaenv.com

Cc: Subject: Ernest.Gubry@faa.gov RE: NEPA EA Airport Noise Information

Steve

Based upon the location of your property there is no significant (65 or greater DNL) noise impacts from aircraft. Thank you for inquiry

Ernest P. Gubry FAA DETADO (734) 229-2905

**From:** Steve Dehring [mailto:sdehring@villaenv.com]

**Sent:** Thursday, August 14, 2014 2:55 PM

To: Gubry, Ernest (FAA)

Subject: NEPA EA Airport Noise Information

Ernest,

Thank you in your assistance in this matter. I am conducting a NEPA Environmental Assessment on the property located at 3401 Platt Road, Ann Arbor, Michigan.

I am looking at airports within 15 miles from the subject property and the fol