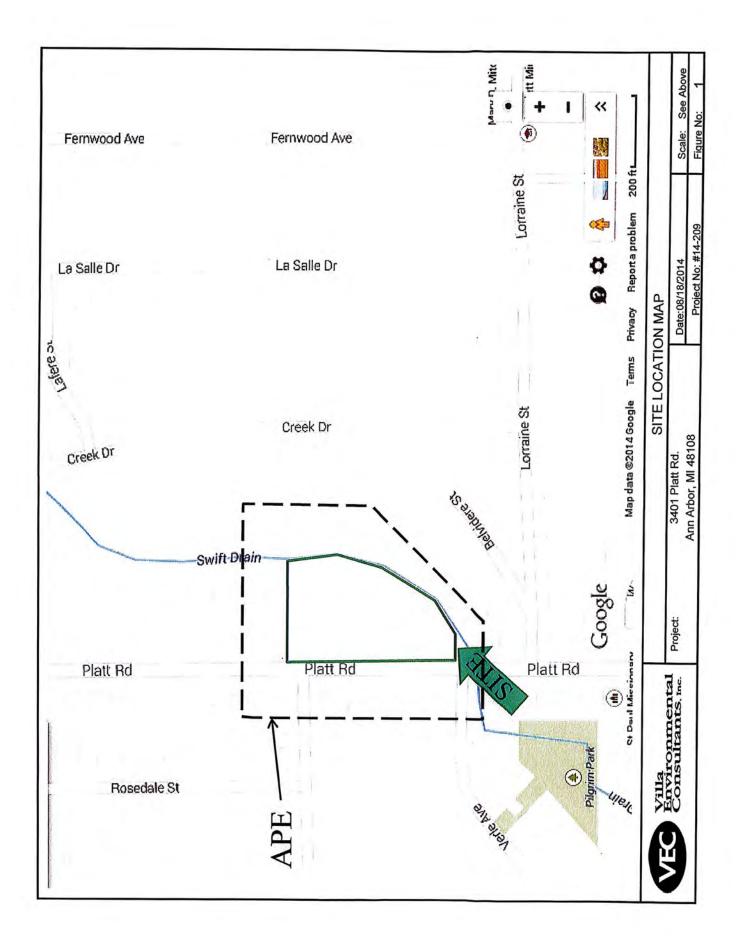

3401 Platt Road, Ann Arbor, Michigan

**Environmental Consulting Solutions, LLC Project N100-0006** 

Dated: September 2, 2014

Dear Mr. Lince:

Please find enclosed the Phase I Environmental Site Assessment for the subject property dated September 2, 2014 to the Michigan State Housing Development Authority.