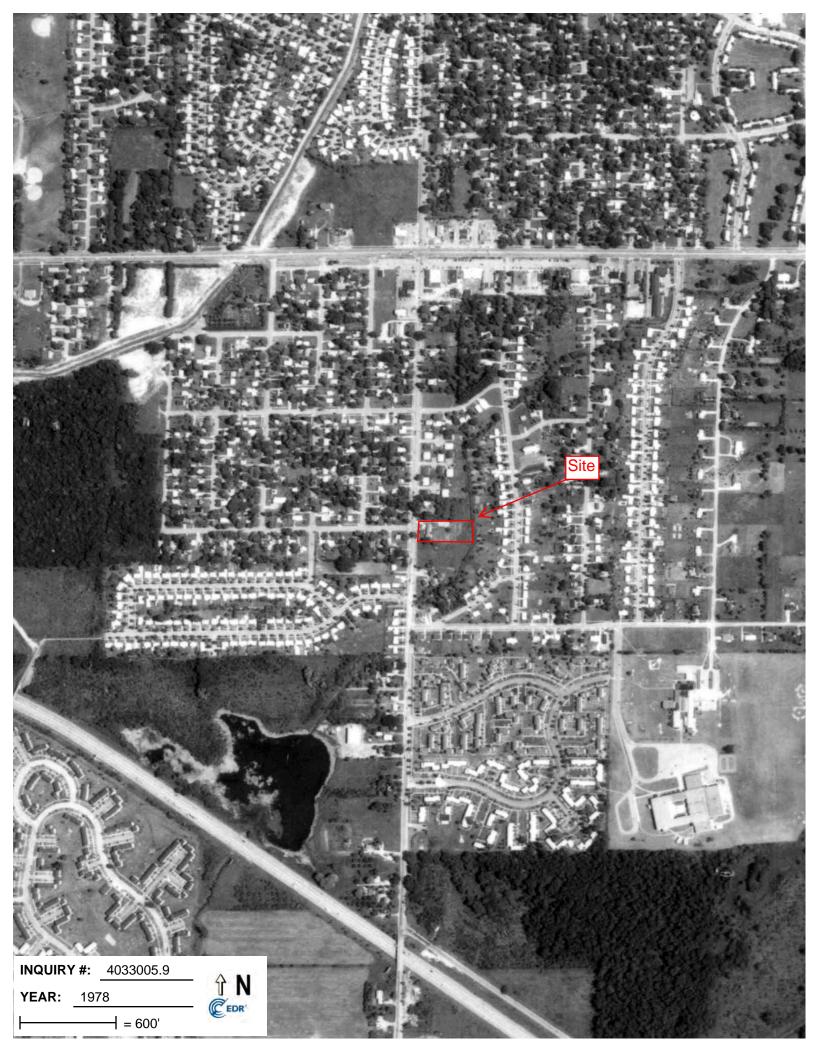

raph. Scale: 1"=500' | Flight Year: 1985               | SEMCOG        |
| 1993        | Aerial Photograph. Scale: 1"=600' | Flight Year: 1993               | NAPP          |
| 2000        | Aerial Photograph. Scale: 1"=500' | /DOQQ - acquisition dates: 2000 | USGS/DOQQ     |
| 2005        | Aerial Photograph. Scale: 1"=500' | Flight Year: 2005               | USDA/NAIP     |
| 2006        | Aerial Photograph. Scale: 1"=500' | Flight Year: 2006               | USDA/NAIP     |
| 2009        | Aerial Photograph. Scale: 1"=500' | Flight Year: 2009               | USDA/NAIP     |
| 2010        | Aerial Photograph. Scale: 1"=500' | Flight Year: 2010               | USDA/NAIP     |
| 2012        | Aerial Photograph. Scale: 1"=500' | Flight Year: 2012               | USDA/NAIP     |































## **Ratliff Property**

3401 Platt Road Ann Arbor, MI 48108

Inquiry Number: 4033005.3

August 11, 2014

# **Certified Sanborn® Map Report**



## **Certified Sanborn® Map Report**

8/11/14

Site Name: Client Name:

Ratliff Property Environmental Consulting 3401 Platt Road 523 W. Sunnybrook Drive Ann Arbor, MI 48108 Royal Oak, MI 48073

EDR Inquiry # 4033005.3 Contact: Andrew Foerg



The Sanborn Library has been searched by EDR and maps covering the target property location as provided by Environmental Consulting Solutions, LLC were identified for the years listed below. The Sanborn Library is the largest, most complete collection of fire insurance maps. The collection includes maps from Sanborn, Bromley, Perris & Browne, Hopkins, Barlow, and others. Only Environmental