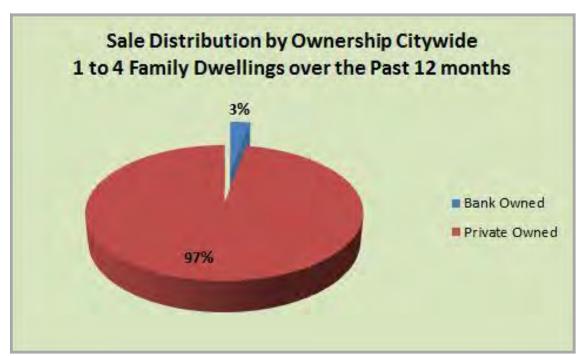

|          |       |  |
| City             | Ann Arbor          | Count | Washtenaw | State | MI | Zip Code | 48108 |  |
| Appraiser        | Kurt R. Schmerberg |       |           |       |    |          |       |  |



Graph No. 3 Trend in Average Sale Price per Sq.ft.



Graph No. 4 Sale Distribution by Price

# **Market Trend Graph Addendum**

| Client           | City Of Ann Arbor  |                  |          |                |
|------------------|--------------------|------------------|----------|----------------|
| Property Address | 3401 Platt Rd      |                  |          |                |
| City             | Ann Arbor          | County Washtenaw | State MI | Zip Code 48108 |
| Annraiser        | Kurt R. Schmerherg |                  |          |                |



Graph No. 5 Sale Distribution by Ownership



Graph No. 6 County Trend in Seller Concessions

# USPAP ADDENDUM

File No. 73172

| Dawassan            |                                         |                                                                     |                                   | THE INC.      | 13112                          |
|---------------------|-----------------------------------------|---------------------------------------------------------------------|-----------------------------------|---------------|--------------------------------|
| Borrower            | Not Applicable                          |                                                                     |                                   |               |                                |
| Prope