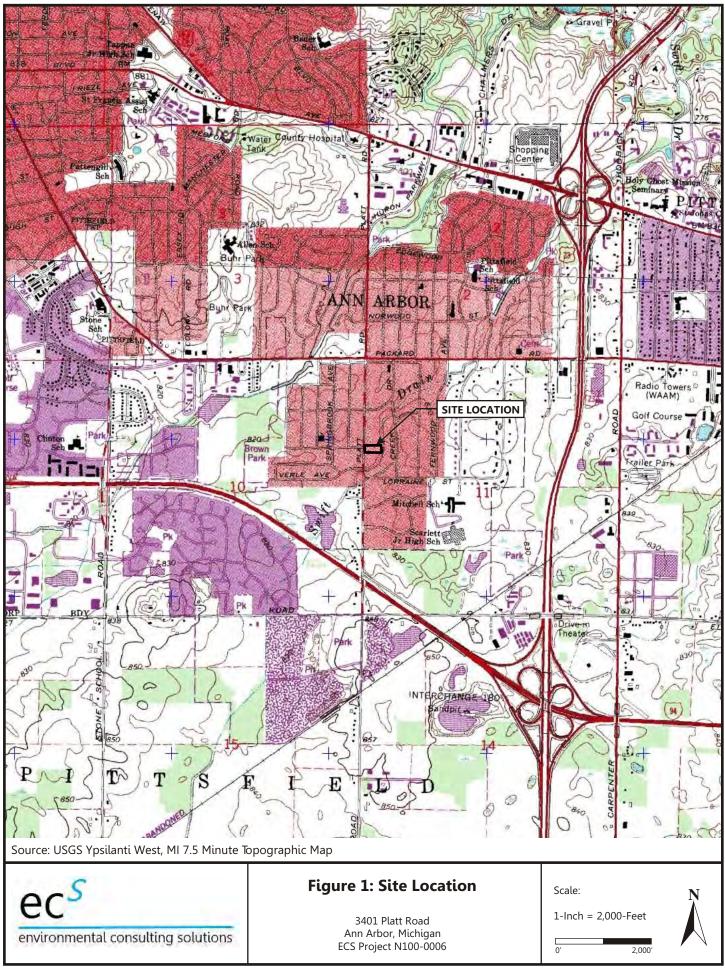

## PHASE I ENVIRONMENTAL SITE ASSESSMENT

3401 PLATT ROAD
ANN ARBOR, MICHIGAN 48104

ECS PROJECT N100-0006

PREPARED FOR:
NORSTAR DEVELOPMENT USA, L.P.
733 BROADWAY
ALBANY, NEW YORK 12207

SEPTEMBER 2, 2014

September 2, 2014

Dear Mr. Higgins:

Environmental Consulting Solutions, LLC (ECS) has completed the Phase I Environmental Site Assessment (ESA) of the residential property located at 3401 Platt Road in Ann Arbor, Washtenaw County, Michigan. The results of the Phase I ESA are presented in the attached Report.

3401 Platt Road, Ann Arbor, Michigan

**Environmental Consulting Solutions, LLC Project N100-0006** 

Dated: September 2, 2014

Dear Mr. Lince:

Please find enclosed the Phase I Environmental Site Assessment for the subject property dated September 2, 2014 to the Michigan State Housing Development Authority.