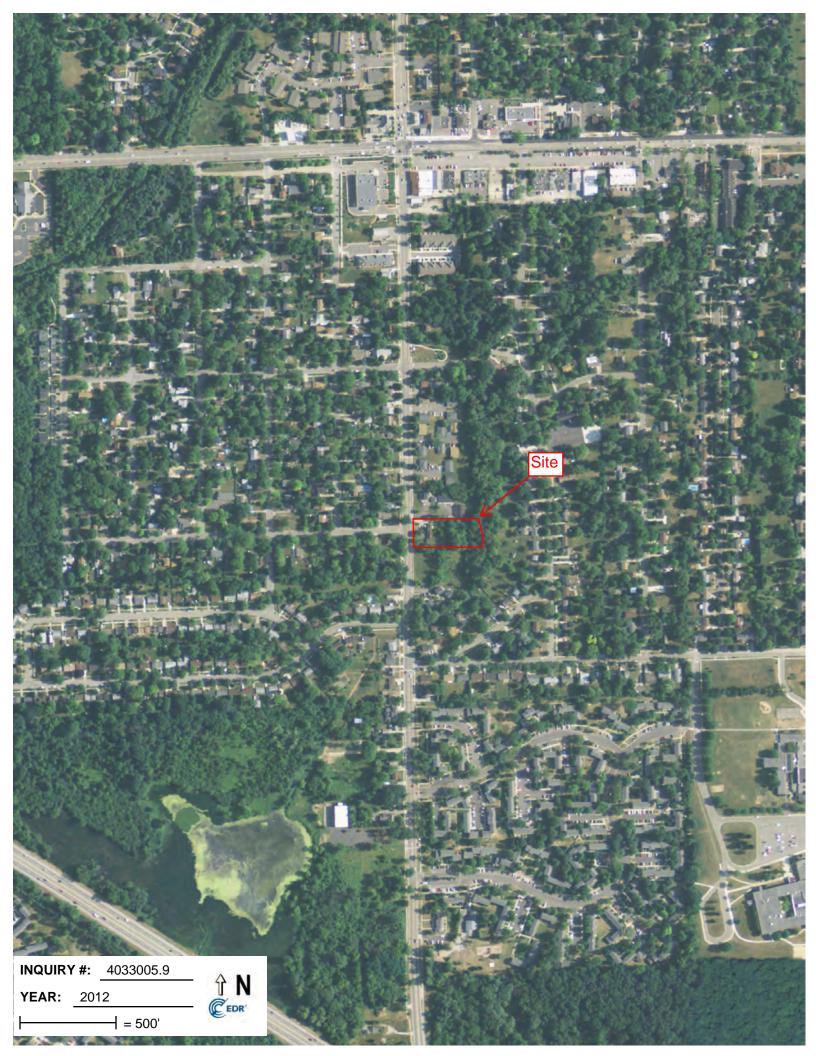

500' | Flight Year: 1985               | SEMCOG        |
| 1993        | Aerial Photograph. Scale: 1"=600' | Flight Year: 1993               | NAPP          |
| 2000        | Aerial Photograph. Scale: 1"=500' | /DOQQ - acquisition dates: 2000 | USGS/DOQQ     |
| 2005        | Aerial Photograph. Scale: 1"=500' | Flight Year: 2005               | USDA/NAIP     |
| 2006        | Aerial Photograph. Scale: 1"=500' | Flight Year: 2006               | USDA/NAIP     |
| 2009        | Aerial Photograph. Scale: 1"=500' | Flight Year: 2009               | USDA/NAIP     |
| 2010        | Aerial Photograph. Scale: 1"=500' | Flight Year: 2010               | USDA/NAIP     |
| 2012        | Aerial Photograph. Scale: 1"=500' | Flight Year: 2012               | USDA/NAIP     |































## **Ratliff Property**

3401 Platt Road Ann Arbor, MI 48108

Inquiry Number: 4033005.3

August 11, 2014

# **Certified Sanborn® Map Report**



## **Certified Sanborn® Map Report**

8/11/14

Site Name: Client Name:

Ratliff Property Environmental Consulting 3401 Platt Road 523 W. Sunnybrook Drive Ann Arbor, MI 48108 Royal Oak, MI 48073

EDR Inquiry # 4033005.3 Contact: Andrew Foerg



The Sanborn Library has been searched by EDR and maps covering the target property location as provided by Environmental Consulting Solutions, LLC were identified for the years listed below. The Sanborn Library is the largest, most complete collection of fire insurance maps. The collection includes maps from Sanborn, Bromley, Perris & Browne, Hopkins, Barlow, and others. Only Environmental Data Resources I