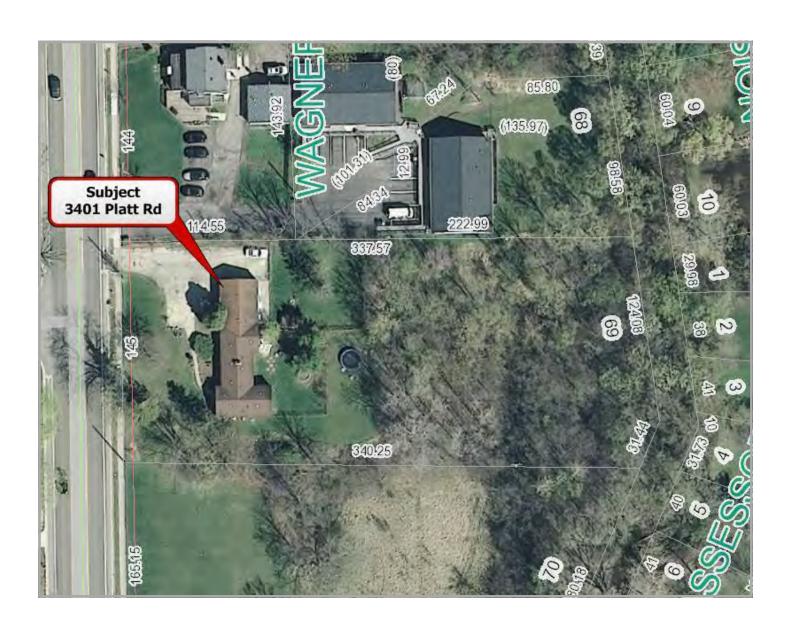

operty Address | 3401 Platt Rd      |                  |          |                |
| City             | Ann Arbor          | County Washtenaw | State MI | Zip Code 48108 |
| Appraiser        | Kurt R. Schmerbera |                  |          |                |



# **Aerial Map**

| Client           | City Of Ann Arbor  |           |                  |                     |       |
|------------------|--------------------|-----------|------------------|---------------------|-------|
| Property Address | 3401 Platt Rd      |           |                  |                     |       |
| City             | Ann Arbor          | County Wa | ashtenaw State N | <b>∕II</b> Zip Code | 48108 |
| Appraiser        | Kurt R. Schmerberg |           |                  |                     |       |



#### **Location Map**

| Client           | City Of Ann Arbor |        |           |       |    |          |       |  |
|------------------|-------------------|--------|-----------|-------|----|----------|-------|--|
| Property Address | 3401 Platt Rd     |        |           |       |    |          |       |  |
| City             | Ann Arbor         | County | Washtenaw | State | MI | Zip Code | 48108 |  |
| Annraiser        | Kurt R Schmerberg |        |           |       |    |          |       |  |



#### **Assessor Information - Page 1**

4/21/2014 City of Ann Arbor

#### **General Property Information**

City of Ann Arbor

[Back to Non-Printer Friendly Version] [Send To Printer]

Parcel: 09-12-11-207-012 Unit: City of Ann Arbor Data Current As Of: 4/19/2014 12:44:12 AM

Property A