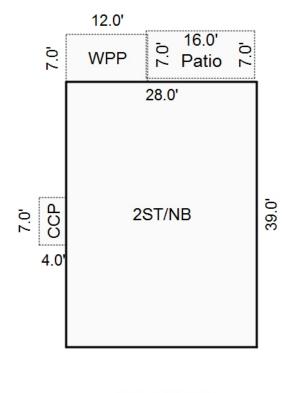

A Site Features Map is included in Appendix A. Photographs of the Subject Property and adjoining properties were taken during the site inspection and are provided as Appendix B.

# 3.3 <u>Descriptions of Structures, Roads, Other Improvements on the Site</u>

Below is summary of the Subject Property improvements obtained through the site reconnaissance and review of agency records.

|   | Building Descriptions |             |                    |              |               |         |  |  |
|---|-----------------------|-------------|--------------------|--------------|---------------|---------|--|--|
| # | Building<br>Type      | Primary Use | Functional Spaces  | #<br>Present | Built<br>Date | Stories |  |  |
| 1 | Single family         | Residential | Kitchen, Bathroom, | 5            | 1980          | 1       |  |  |
| 2 | Town House            |             | bedrooms           | 1            | 1962          | 2       |  |  |
| 3 | Town House            |             |                    | 1            | 1963          | 2       |  |  |
| 4 | Garage                | Storage     | Storage            | 1            | 1982          | 1       |  |  |

|   | Building Construction                    |                                 |                                      |  |  |  |
|---|------------------------------------------|---------------------------------|--------------------------------------|--|--|--|
| # | # Square Primary Construction<br>Footage |                                 | Interior Finishes                    |  |  |  |
| 1 | 1,200                                    | Poured concrete foundation,     | Drywall paneled, trim, ceramic tile, |  |  |  |
| 2 | 2,184                                    | wood frame, gable roof, asphalt |                                      |  |  |  |
| 3 | 2,744                                    | shingle                         |                                      |  |  |  |
| 4 | 2,520                                    |                                 | Cement flooring, drywall paneled     |  |  |  |

| Roads and Other Improvements  |                                               |  |  |  |  |  |
|-------------------------------|-----------------------------------------------|--|--|--|--|--|
| Access                        | Access Via West Liberty St. and Virginia Ave. |  |  |  |  |  |
| Paved Areas                   | Sidewalks and parking lot                     |  |  |  |  |  |
| Maintained Lawn               | Lawn surrounding the dwellings                |  |  |  |  |  |
| Landscaped Front of dwellings |                                               |  |  |  |  |  |
| Areas                         |                                               |  |  |  |  |  |
| Surface Water None            |                                               |  |  |  |  |  |
| Additional                    | None                                          |  |  |  |  |  |
| Improvements                  |                                               |  |  |  |  |  |