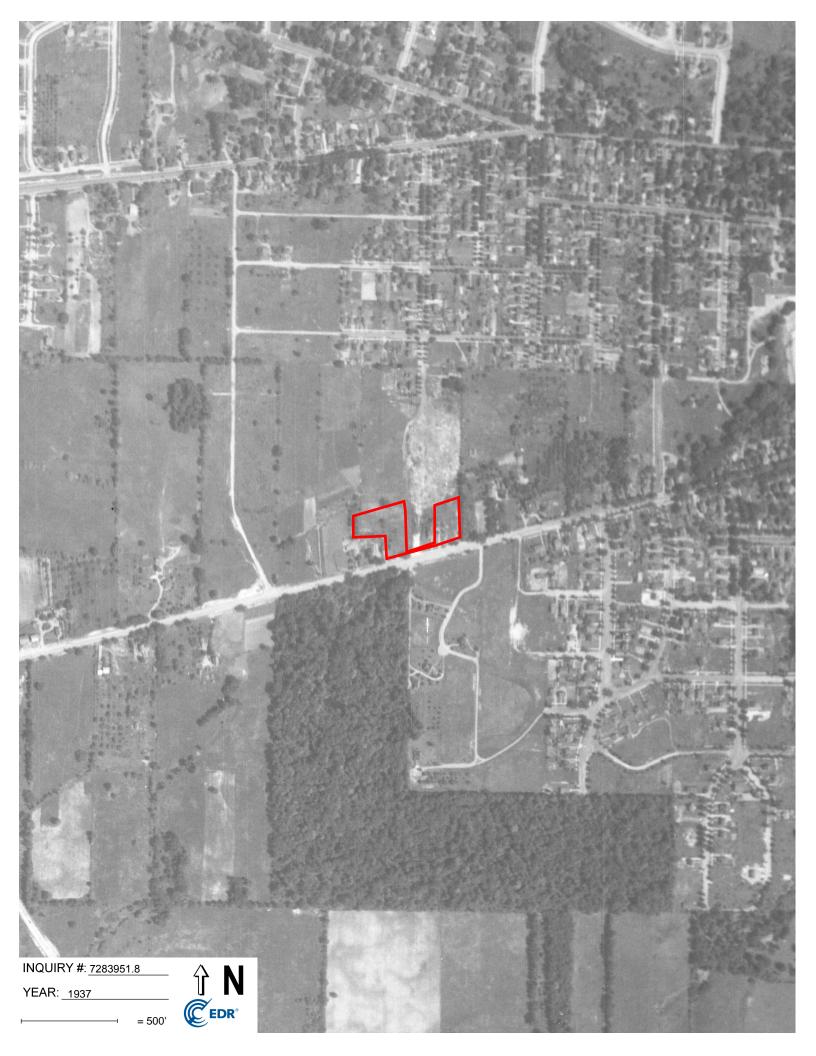

# 5.3.1 Aerial Photographs

ASTI reviewed available aerial photographs of the Subject Property provided by EDR as summarized below. Copies of the aerial photos are provided in Appendix E.

| Year                                                          | Observations                                                                                                      |  |
|---------------------------------------------------------------|-------------------------------------------------------------------------------------------------------------------|--|
| 1937 General area: Vacant land, roads and tress are observed. |                                                                                                                   |  |
|                                                               | Subject Property: Vacant land is observed on 1540 Siller Terrace. One dwelling is observed on 1484 W. Liberty     |  |
|                                                               | North adjoining: Vacant land is observed. A surface disturbance is observed.                                      |  |
|                                                               | East adjoining: Vacant land and surface disturbance is observed, the disturbance appears to be from construction. |  |
|                                                               | South adjoining: A wooded area is observed to the west. Vacant land is observed to the east.                      |  |
|                                                               | West adjoining: Vacant land and surface disturbance is observed. The disturbance appears to be from construction. |  |