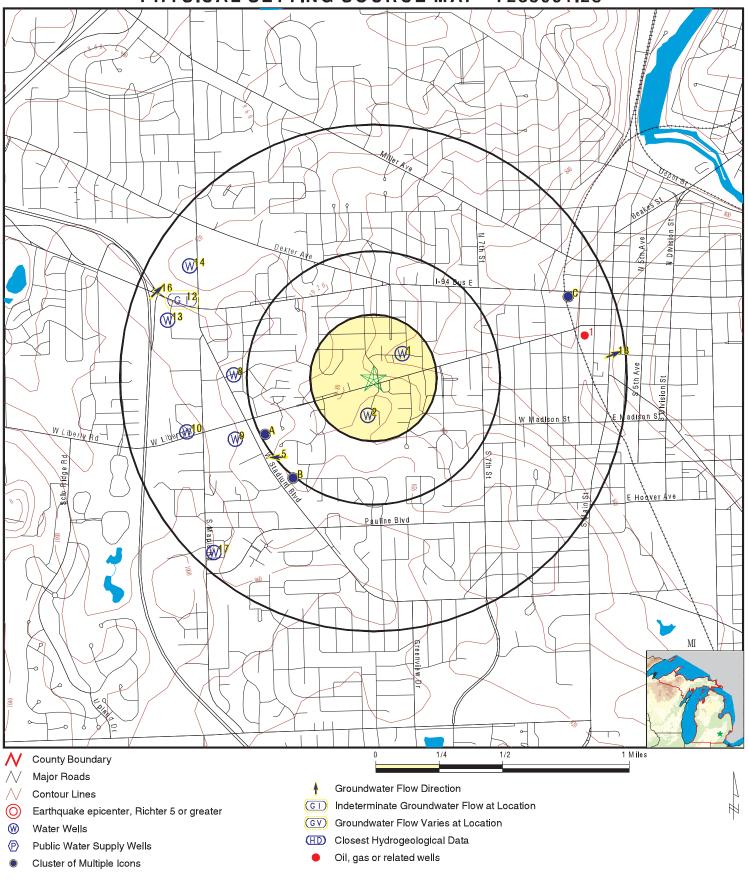

### 5.1 <u>Standard Environmental Record Sources</u>

ASTI ordered a government records search for the Subject Property from Environmental Data Resources, Inc. (EDR) in Shelton, Connecticut. A copy of The EDR Radius Map Report with GeoCheck®, dated March 20, 2023, is included in Appendix D. A description of the databases, search distances, and results are presented in the EDR report.

| ASTM-Required Databases                                                |                                |                                  |                                      |
|------------------------------------------------------------------------|--------------------------------|----------------------------------|--------------------------------------|
| Database List<br>(ASTM Required Search Distance)                       | Subject<br>Property<br>Listing | Adjoining<br>Property<br>Listing | Total Applicable<br>ASTM<br>Listings |
| Federal NPL/State Hazardous Waste Site (1 mile)                        | No                             | No                               | 0                                    |
| Delisted NPL (0.5 mile)                                                | No                             | No                               | 0                                    |
| Federal/State/Tribal Equivalent SEMS (0.5 mile)                        | No                             | No                               | 0                                    |
| Federal SEMS Archive (0.5 mile)                                        | No                             | No                               | 0                                    |
| Federal RCRA CORRACTS (1 mile)                                         | No                             | No                               | 0                                    |
| Federal TSD Facility (0.5 mile)                                        | No                             | No                               | 0                                    |
| Federal RCRA Generator<br>(Subject Property/Adjoining)                 | No                             | No                               | 0                                    |
| Federal Inst./Eng. Controls<br>(Subject Property only)                 | No                             | No                               | 0                                    |
| Federal ERNS (Subject Property Only)                                   | No                             | N/A                              | 0                                    |
| State/Tribal Landfill or Solid Waste<br>Facility (0.5 mile)            | No                             | No                               | 0                                    |
| State/Tribal LUST (0.5 mile)                                           | No                             | No                               | 12                                   |
| State/Tribal Registered UST<br>(Subject Property/Adjoining Properties) | No                             | No                               | 0                                    |
| State/Tribal Inst./Eng. Controls<br>(Subject Property only)            | No                             | N/A                              | 0                                    |
| State/Tribal Voluntary Cleanup Sites<br>(0.5 mile)                     | No                             | No                               | 0                                    |
| State/Tribal Brownfield Sites (0.5 mile)                               | No                             | No                               | 0                                    |

Refer to the EDR report Executive Summary for abbreviation descriptions.

| Supplemental Databases Selected by EP                                                          |                                |                                  |                                              |
|------------------------------------------------------------------------------------------------|--------------------------------|----------------------------------|----------------------------------------------|
| Supplemental Database List Name<br>(ASTI Search Distance)                                      | Subject<br>Property<br>Listing | Adjoining<br>Property<br>Listing | Additional<br>Listings in<br>Search Distance |
| State/Tribal - Part 201 (1 mile)                                                               | No                             | No                               | 5                                            |
| Michigan Baseline Environmental<br>Assessment (BEA) Sites ( <sup>1</sup> / <sub>10</sub> mile) | No                             | No                               | 0                                            |
| Historical Auto Stations ( $^{1}/_{10}$ mile)                                                  | No                             | No                               | 0                                            |
| Dry Cleaners/Historical Cleaners<br>( <sup>1</sup> / <sub>10</sub> mile)                       | No                             | No                               | 0                                            |
| Additional Non-ASTM Databases<br>(Subject Property or Adjoining Property)                      | No                             | No                               | N/A                                          |
| Orphans                                                                                        | No                             | No                               | 2                                            |

# 5.1.3 Discussion of Orphan Sites

Two orphan sites were listed in the EDR Radius Map Report. All were at least ½-mile in distance from the Subject Property. Using the referenced criteria and based upon the information contained within the EDR report, ASTI did not identify any orphan sites that were considered to represent an elevated or high risk to the Subject Property.

# 5.2.6 Oil and Gas Wells

Based on a review of the EGLE GeoWebFace search system and EDR report, no oil or gas wells were identified on or adjoining to the Subject Property.