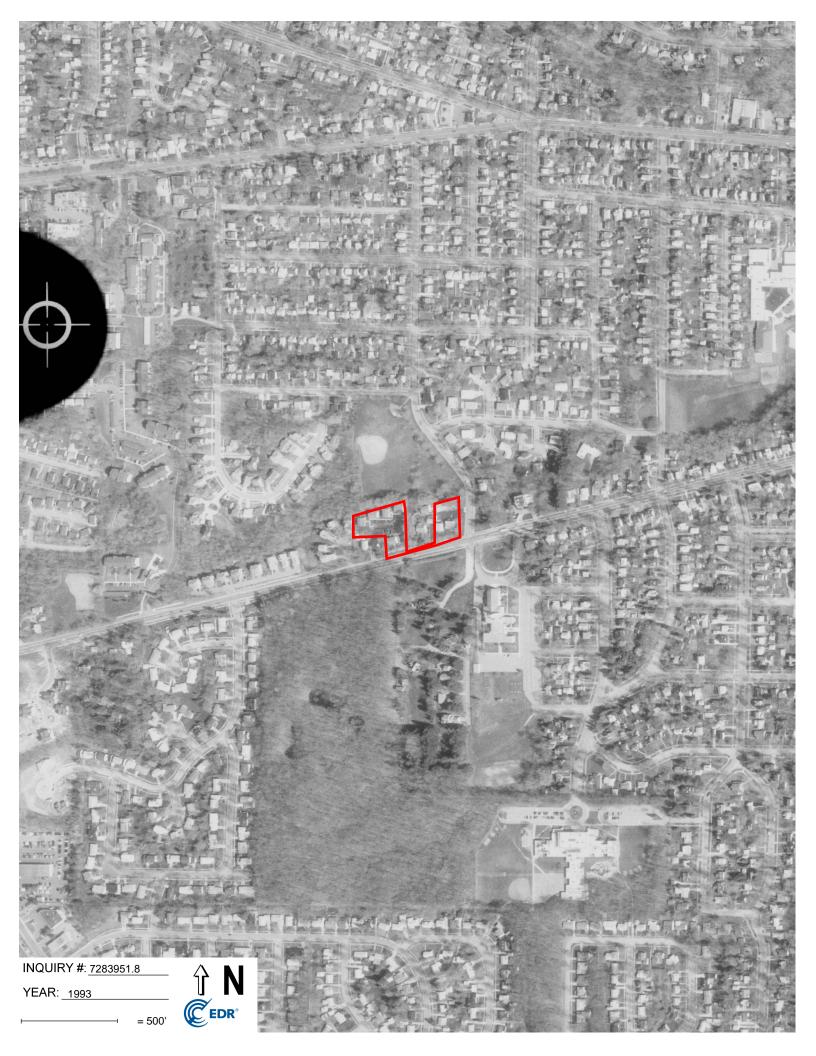

| Year      | Observations                                                                                                      |
|-----------|-------------------------------------------------------------------------------------------------------------------|
| 1940      | Blurry photograph, observations are not possible.                                                                 |
| 1949      | Subject Property: Surface disturbance and equipment are observed on 1540 Siller Terrace.                          |
|           | South adjoining: Two new dwellings are observed adjoining 1540 Siller Terrace.                                    |
|           | West adjoining: At least two dwellings are observed, construction is taking place.                                |
|           | Other adjoining: No significant change is observed.                                                               |
| 1955      | No significant change is observed, except for the equipment on Subject Property is not observed.                  |
|           | One dwelling is observed to the east adjoining property.                                                          |
| 1961      | No significant change is observed, except for the Subject Property 1540 Siller Terrace being utilized as parking. |
| 1969      | Subject Property: Three residential buildings are observed on 1484 W. Liberty St.                                 |
|           | Other adjoining: No significant change is observed.                                                               |
| 1973      | No significant change is observed, except for some construction taken place on 1540 Siller Terrace.               |
|           | The construction of a recreational field is observed to the north adjoining property.                             |
| 1978      | Subject Property: One building is observed on 1540 Siller Terrace.                                                |
|           | Other adjoining: No significant change is observed.                                                               |
| 1983      | Subject Property: The current residential complex is now observed.                                                |
|           | Other adjoining: No significant change is observed.                                                               |
| 1987      | New residential buildings are observed to the west adjoining property.                                            |
| 1992-2009 | No significant change is observed.                                                                                |
| 2012      | A new offsite residential building is observed to the south at 1571 W. Liberty St.                                |
| 2020      | New offsite residential buildings are observed to the south at 1561 W.<br>Liberty St. and 1 Ridgemor Dr.          |