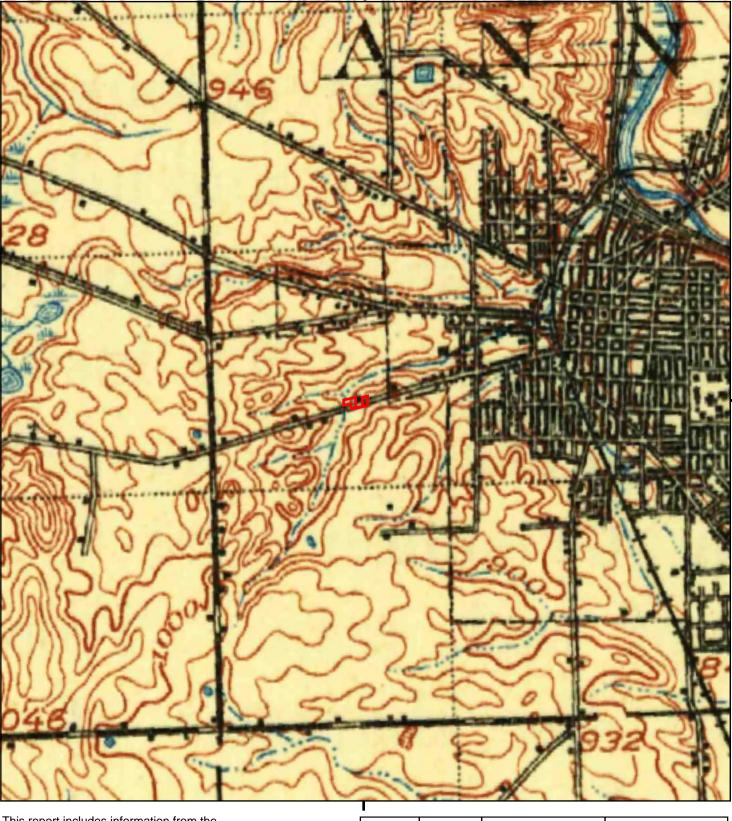

| Year      | Observations                                                             |
|-----------|--------------------------------------------------------------------------|
| 1902      | Subject Property: One building is depicted on 1484 W. Liberty St.        |
|           | An intermittent stream is depicted on 1540 Siller Terrace.               |
|           | The intermittent stream is seen crossing over the north, south and west  |
|           | adjoining properties.                                                    |
| 1904-1908 | No significant change is depicted.                                       |
| 1965      | Subject Property: Four buildings are depicted on 1484 W. Liberty St. The |
|           | stream in longer depicted.                                               |
|           | West adjoining: Three buildings are depicted.                            |
| 1973      | No significant change is observed.                                       |
| 1983      |                                                                          |
| 2014      | Buildings are not depicted; a wooded area is depicted to the southwest   |
|           | adjoining property.                                                      |
| 2017-2019 | No significant change is observed.                                       |

# 3.5 Physical Setting Sources

A Physical Setting Sources Map, which includes an overlay of the United States Geological Survey (USGS) topographic map (7.5-minute series) for the Ann Arbor, Michigan, quadrangle, which includes the Subject Property, is provided in the EDR report in Appendix D. The USGS map is also the basis of the Site Location Map in Appendix A.

### 5.3.4 Topographic Maps

ASTI reviewed available United States Geological Survey (USGS) topographic maps of the Subject Property and adjoining properties provided by EDR as summarized below. Copies of the USGS topographic maps are provided in Appendix E.