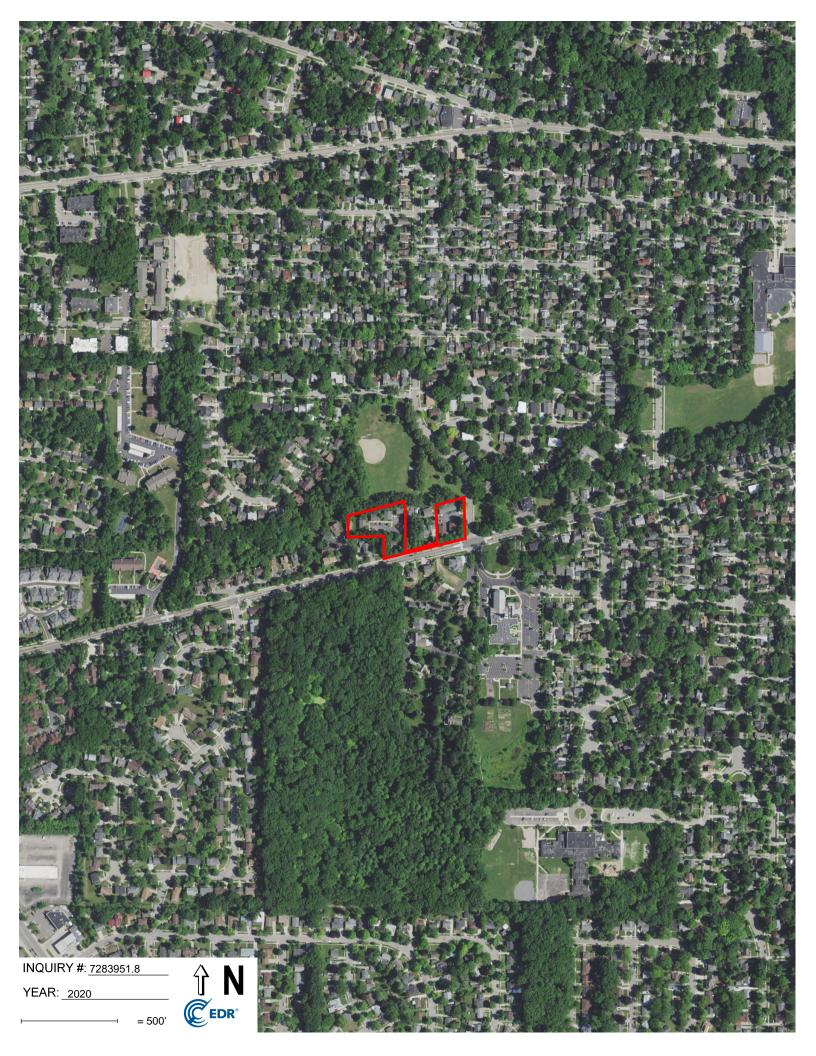

### 3.1 Location, Legal Description, Vicinity Characteristics

| General Location       | A Site Location Map is provided in Appendix A.                |  |
|------------------------|---------------------------------------------------------------|--|
| Legal Description      | A copy of the assessment record with the legal description is |  |
|                        | included in Appendix D.                                       |  |
| Quarter Section &      | Section 30, Town 02S, Range 06E                               |  |
| Township and Range     |                                                               |  |
| City/Township, County, | City of Ann Arbor, Washtenaw County, Michigan 48103           |  |
| State Zip Code         |                                                               |  |
| Parcel Number(s) &     | 09-09-30-401-011 / 1.06 acres                                 |  |
| Acreage                | 09-09-30-401-009 / 0.57 acres                                 |  |
| Subject Property       | R2A: Two Family Residential District                          |  |
| Zoning                 |                                                               |  |
| Local Development      | Commercial and residential                                    |  |
| Utilization            |                                                               |  |

A Site Features Map is included in Appendix A. Photographs of the Subject Property and adjoining properties were taken during the site inspection and are provided as Appendix B.

# 3.4 Current Uses of Adjoining Properties

ASTI observed adjoining properties during the site inspection to evaluate the potential risk these properties may pose to the Subject Property. Observations were made from the Subject Property and public access areas, as appropriate. Each is described as follows.

| Adjoining Property Use |                                                               |             |                                                              |  |
|------------------------|---------------------------------------------------------------|-------------|--------------------------------------------------------------|--|
| Direction              | Occupant &<br>Address                                         | Üse         | Potential Concerns<br>Observed During Site<br>Reconnaissance |  |
| North                  | City of Ann Arbor<br>Address not available                    | Recreation  | None                                                         |  |
| East                   | Single Family Residential<br>1444 W. Liberty St               | Residential | None                                                         |  |
| South                  | Ann Arbor Public Schools<br>800 Soule Blvd.                   | Educational | None                                                         |  |
|                        | Residential<br>1561 - 1606 W Liberty and 1,<br>3 Ridgemor Dr. | Residential | None                                                         |  |
| West                   | Residential<br>1710 W. Liberty St.                            | Residential | None                                                         |  |
| Central                | Single Family Residential<br>1520-1530 W. Liberty St          | Residential | None                                                         |  |