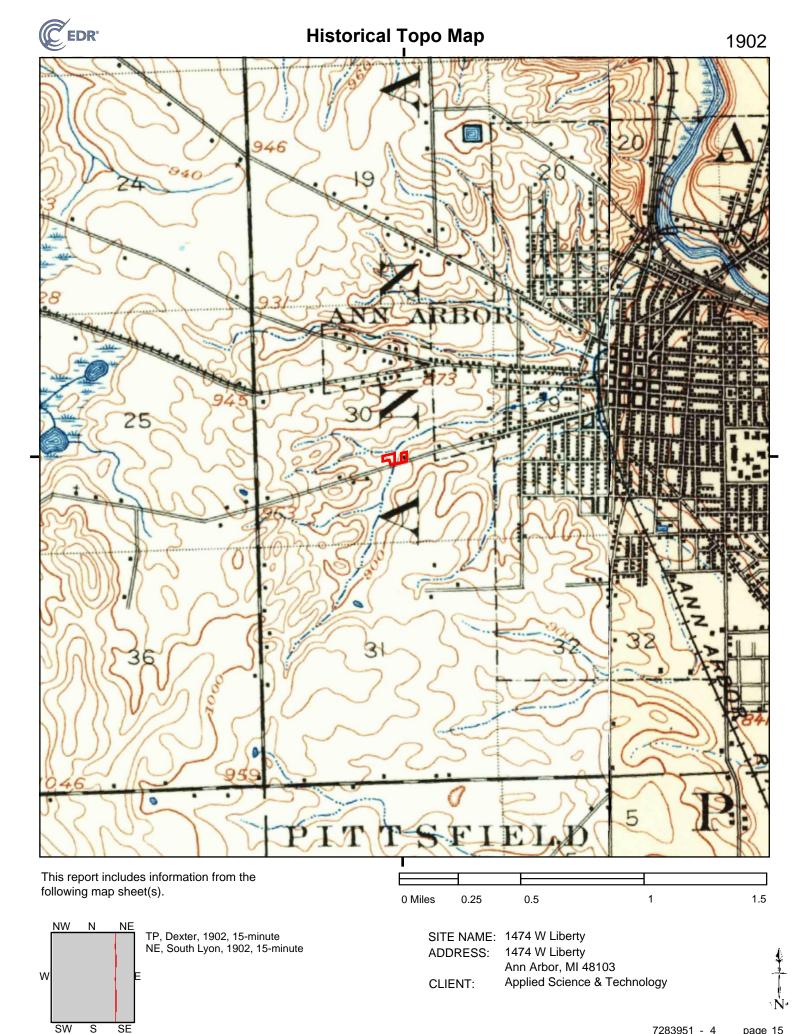

### 5.3.4 Topographic Maps

ASTI reviewed available United States Geological Survey (USGS) topographic maps of the Subject Property and adjoining properties provided by EDR as summarized below. Copies of the USGS topographic maps are provided in Appendix E.

| Year      | Observations                                                             |
|-----------|--------------------------------------------------------------------------|
| 1902      | Subject Property: One building is depicted on 1484 W. Liberty St.        |
|           | An intermittent stream is depicted on 1540 Siller Terrace.               |
|           | The intermittent stream is seen crossing over the north, south and west  |
|           | adjoining properties.                                                    |
| 1904-1908 | No significant change is depicted.                                       |
| 1965      | Subject Property: Four buildings are depicted on 1484 W. Liberty St. The |
|           | stream in longer depicted.                                               |
|           | West adjoining: Three buildings are depicted.                            |
| 1973      | No significant change is observed.                                       |
| 1983      |                                                                          |
| 2014      | Buildings are not depicted; a wooded area is depicted to the southwest   |
|           | adjoining property.                                                      |
| 2017-2019 | No significant change is observed.                                       |