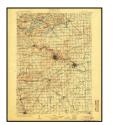

### 5.3.4 Topographic Maps

ASTI reviewed available United States Geological Survey (USGS) topographic maps of the Subject Property and adjoining properties provided by EDR as summarized below. Copies of the USGS topographic maps are provided in Appendix E.

| Year      | Observations                                                             |
|-----------|--------------------------------------------------------------------------|
| 1902      | Subject Property: One building is depicted on 1484 W. Liberty St.        |
|           | An intermittent stream is depicted on 1540 Siller Terrace.               |
|           | The intermittent stream is seen crossing over the north, south and west  |
|           | adjoining properties.                                                    |
| 1904-1908 | No significant change is depicted.                                       |
| 1965      | Subject Property: Four buildings are depicted on 1484 W. Liberty St. The |
|           | stream in longer depicted.                                               |
|           | West adjoining: Three buildings are depicted.                            |
| 1973      | No significant change is observed.                                       |
| 1983      |                                                                          |
| 2014      | Buildings are not depicted; a wooded area is depicted to the southwest   |
|           | adjoining property.                                                      |
| 2017-2019 | No significant change is observed.                                       |