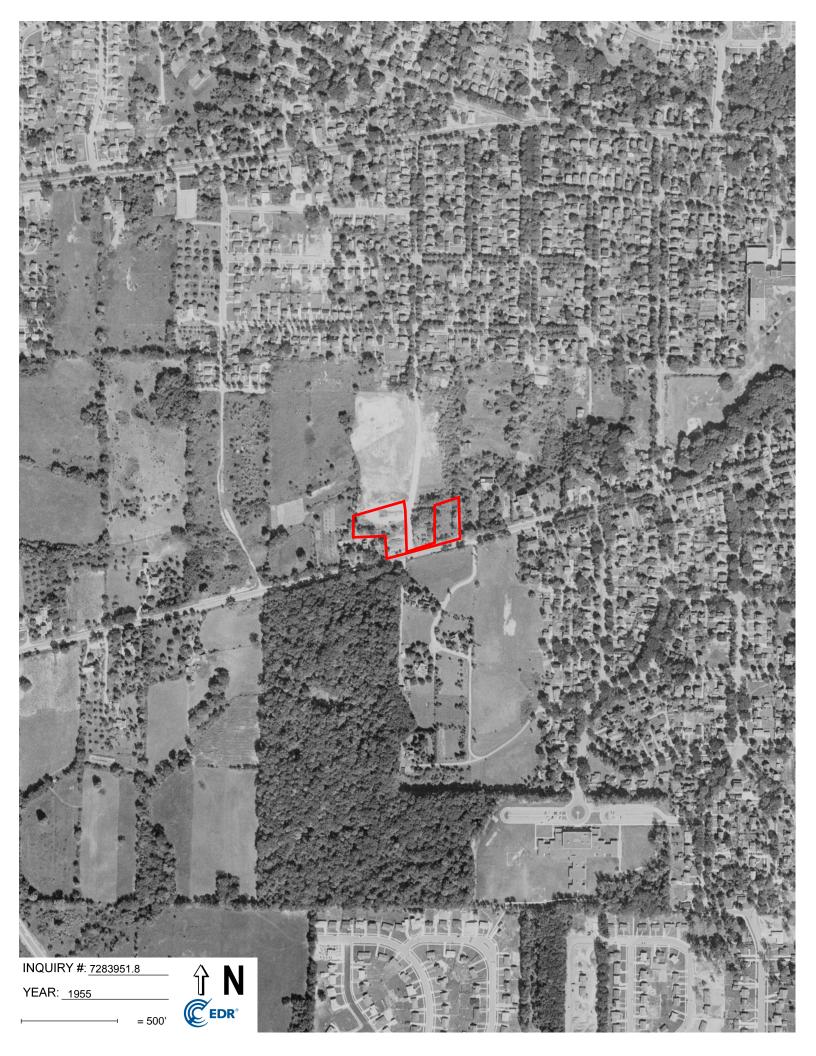

| Year      | Observations                                                                                                      |
|-----------|-------------------------------------------------------------------------------------------------------------------|
| 1940      | Blurry photograph, observations are not possible.                                                                 |
| 1949      | Subject Property: Surface disturbance and equipment are observed on 1540 Siller Terrace.                          |
|           | South adjoining: Two new dwellings are observed adjoining 1540 Siller Terrace.                                    |
|           | West adjoining: At least two dwellings are observed, construction is taking place.                                |
|           | Other adjoining: No significant change is observed.                                                               |
| 1955      | No significant change is observed, except for the equipment on Subject Property is not observed.                  |
|           | One dwelling is observed to the east adjoining property.                                                          |
| 1961      | No significant change is observed, except for the Subject Property 1540 Siller Terrace being utilized as parking. |
| 1969      | Subject Property: Three residential buildings are observed on 1484 W. Liberty St.                                 |
|           | Other adjoining: No significant change is observed.                                                               |
| 1973      | No significant change is observed, except for some construction taken place on 1540 Siller Terrace.               |
|           | The construction of a recreational field is observed to the north adjoining property.                             |
| 1978      | Subject Property: One building is observed on 1540 Siller Terrace.                                                |
|           | Other adjoining: No significant change is observed.                                                               |
| 1983      | Subject Property: The current residential complex is now observed.                                                |
|           | Other adjoining: No significant change is observed.                                                               |
| 1987      | New residential buildings are observed to the west adjoining property.                                            |
| 1992-2009 | No significant change is observed.                                                                                |
| 2012      | A new offsite residential building is observed to the south at 1571 W. Liberty St.                                |
| 2020      | New offsite residential buildings are observed to the south at 1561 W.<br>Liberty St. and 1 Ridgemor Dr.          |