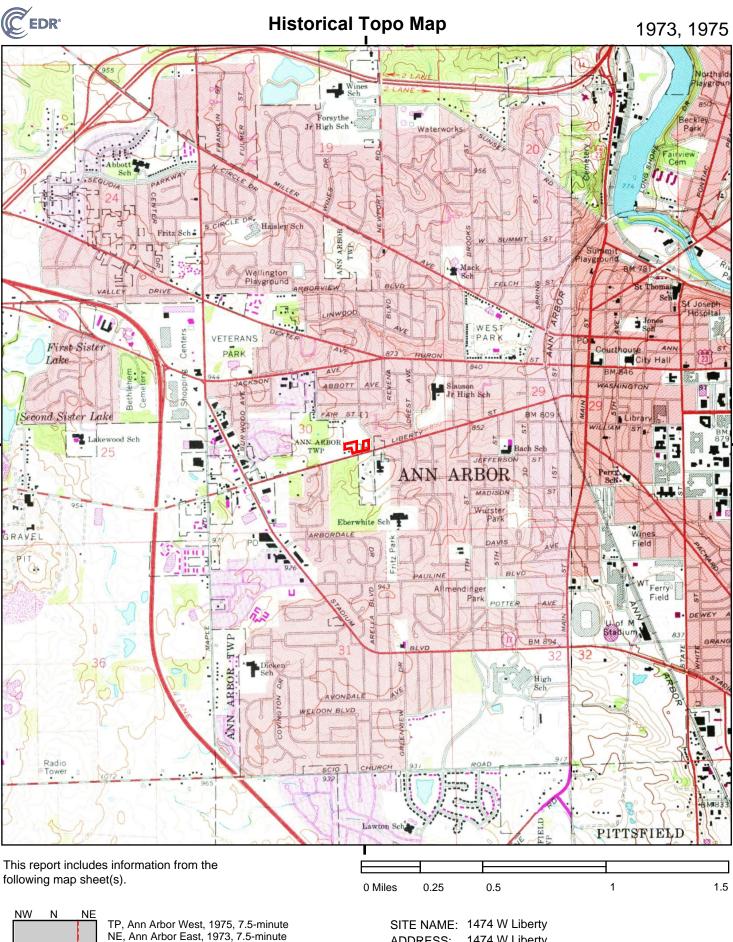

### 5.3.4 Topographic Maps

ASTI reviewed available United States Geological Survey (USGS) topographic maps of the Subject Property and adjoining properties provided by EDR as summarized below. Copies of the USGS topographic maps are provided in Appendix E.

| Year      | Observations                                                             |
|-----------|--------------------------------------------------------------------------|
| 1902      | Subject Property: One building is depicted on 1484 W. Liberty St.        |
|           | An intermittent stream is depicted on 1540 Siller Terrace.               |
|           | The intermittent stream is seen crossing over the north, south and west  |
|           | adjoining properties.                                                    |
| 1904-1908 | No significant change is depicted.                                       |
| 1965      | Subject Property: Four buildings are depicted on 1484 W. Liberty St. The |
|           | stream in longer depicted.                                               |
|           | West adjoining: Three buildings are depicted.                            |
| 1973      | No significant change is observed.                                       |
| 1983      |                                                                          |
| 2014      | Buildings are not depicted; a wooded area is depicted to the southwest   |
|           | adjoining property.                                                      |
| 2017-2019 | No significant change is observed.                                       |