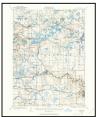

### 5.3.4 Topographic Maps

ASTI reviewed available United States Geological Survey (USGS) topographic maps of the Subject Property and adjoining properties provided by EDR as summarized below. Copies of the USGS topographic maps are provided in Appendix E.

| Year      | Observations                                                             |
|-----------|--------------------------------------------------------------------------|
| 1902      | Subject Property: One building is depicted on 1484 W. Liberty St.        |
|           | An intermittent stream is depicted on 1540 Siller Terrace.               |
|           | The intermittent stream is seen crossing over the north, south and west  |
|           | adjoining properties.                                                    |
| 1904-1908 | No significant change is depicted.                                       |
| 1965      | Subject Property: Four buildings are depicted on 1484 W. Liberty St. The |
|           | stream in longer depicted.                                               |
|           | West adjoining: Three buildings are depicted.                            |
| 1973      | No significant change is observed.                                       |
| 1983      |                                                                          |
| 2014      | Buildings are not depicted; a wooded area is depicted to the southwest   |
|           | adjoining property.                                                      |
| 2017-2019 | No significant change is observed.                                       |