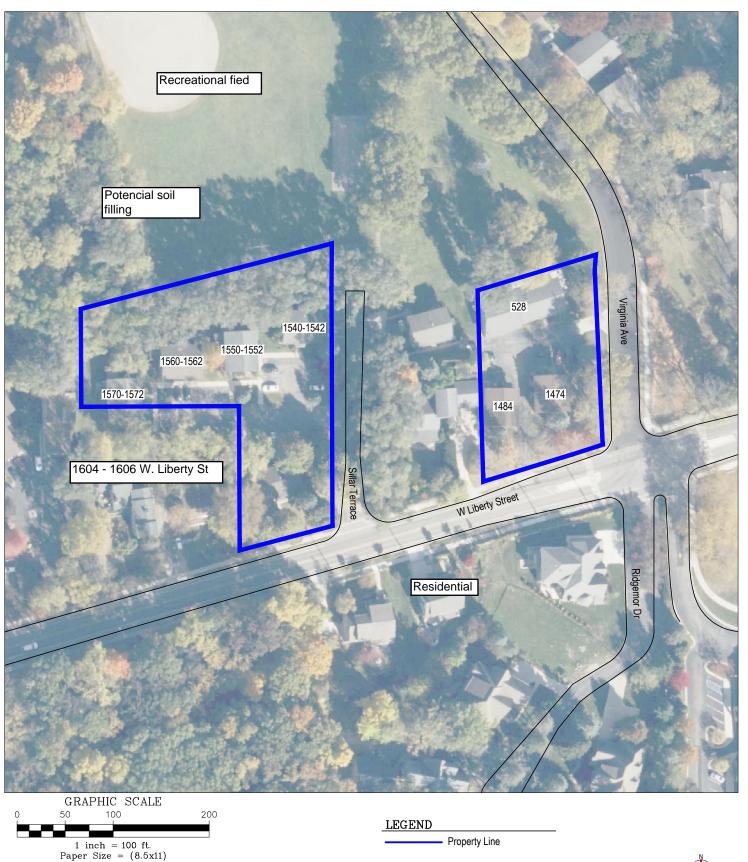

A Site Features Map is included in Appendix A. Photographs of the Subject Property and adjoining properties were taken during the site inspection and are provided as Appendix B.

# 3.4 Current Uses of Adjoining Properties

ASTI observed adjoining properties during the site inspection to evaluate the potential risk these properties may pose to the Subject Property. Observations were made from the Subject Property and public access areas, as appropriate. Each is described as follows.

| Adjoining Property Use |                                                               |             |                                                              |  |
|------------------------|---------------------------------------------------------------|-------------|--------------------------------------------------------------|--|
| Direction              | Occupant &<br>Address                                         | Üse         | Potential Concerns<br>Observed During Site<br>Reconnaissance |  |
| North                  | City of Ann Arbor<br>Address not available                    | Recreation  | None                                                         |  |
| East                   | Single Family Residential<br>1444 W. Liberty St               | Residential | None                                                         |  |
| South                  | Ann Arbor Public Schools<br>800 Soule Blvd.                   | Educational | None                                                         |  |
|                        | Residential<br>1561 - 1606 W Liberty and 1,<br>3 Ridgemor Dr. | Residential | None                                                         |  |
| West                   | Residential<br>1710 W. Liberty St.                            | Residential | None                                                         |  |
| Central                | Single Family Residential<br>1520-1530 W. Liberty St          | Residential | None                                                         |  |