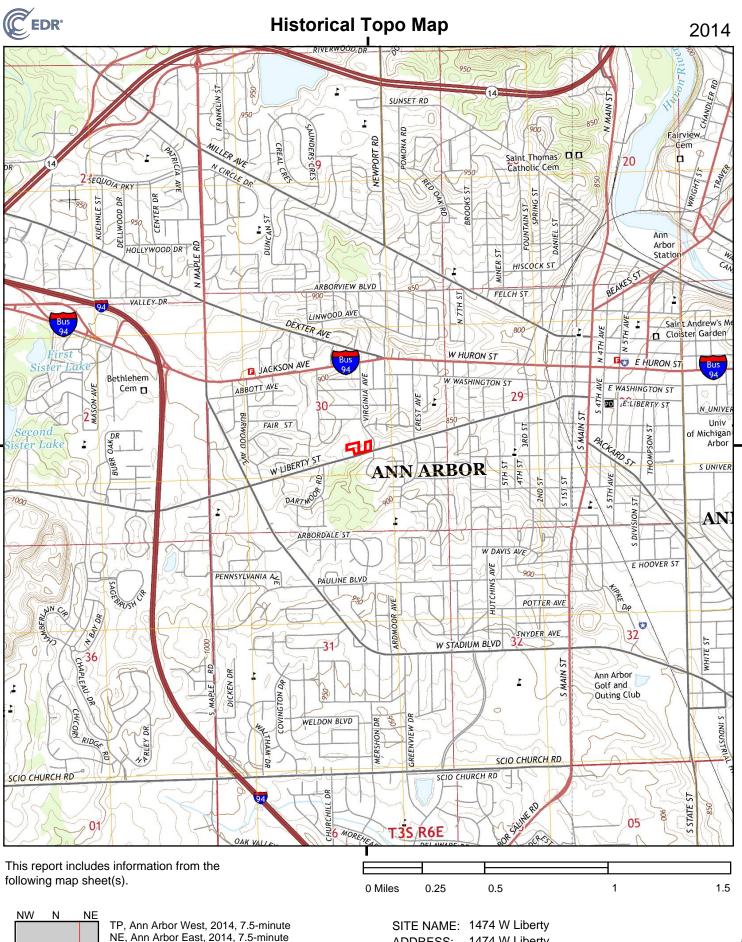

### 5.3.4 Topographic Maps

ASTI reviewed available United States Geological Survey (USGS) topographic maps of the Subject Property and adjoining properties provided by EDR as summarized below. Copies of the USGS topographic maps are provided in Appendix E.

| Year      | Observations                                                             |
|-----------|--------------------------------------------------------------------------|
| 1902      | Subject Property: One building is depicted on 1484 W. Liberty St.        |
|           | An intermittent stream is depicted on 1540 Siller Terrace.               |
|           | The intermittent stream is seen crossing over the north, south and west  |
|           | adjoining properties.                                                    |
| 1904-1908 | No significant change is depicted.                                       |
| 1965      | Subject Property: Four buildings are depicted on 1484 W. Liberty St. The |
|           | stream in longer depicted.                                               |
|           | West adjoining: Three buildings are depicted.                            |
| 1973      | No significant change is observed.                                       |
| 1983      |                                                                          |
| 2014      | Buildings are not depicted; a wooded area is depicted to the southwest   |
|           | adjoining property.                                                      |
| 2017-2019 | No significant change is observed.                                       |