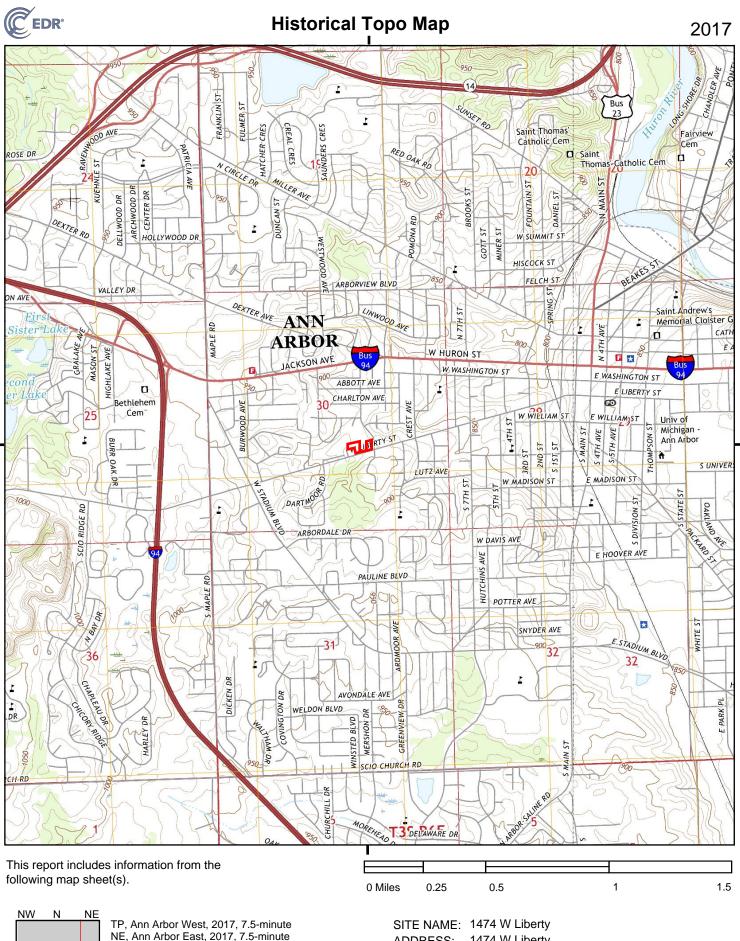

### 5.3.4 Topographic Maps

ASTI reviewed available United States Geological Survey (USGS) topographic maps of the Subject Property and adjoining properties provided by EDR as summarized below. Copies of the USGS topographic maps are provided in Appendix E.

| Year      | Observations                                                             |
|-----------|--------------------------------------------------------------------------|
| 1902      | Subject Property: One building is depicted on 1484 W. Liberty St.        |
|           | An intermittent stream is depicted on 1540 Siller Terrace.               |
|           | The intermittent stream is seen crossing over the north, south and west  |
|           | adjoining properties.                                                    |
| 1904-1908 | No significant change is depicted.                                       |
| 1965      | Subject Property: Four buildings are depicted on 1484 W. Liberty St. The |
|           | stream in longer depicted.                                               |
|           | West adjoining: Three buildings are depicted.                            |
| 1973      | No significant change is observed.                                       |
| 1983      |                                                                          |
| 2014      | Buildings are not depicted; a wooded area is depicted to the southwest   |
|           | adjoining property.                                                      |
| 2017-2019 | No significant change is observed.                                       |