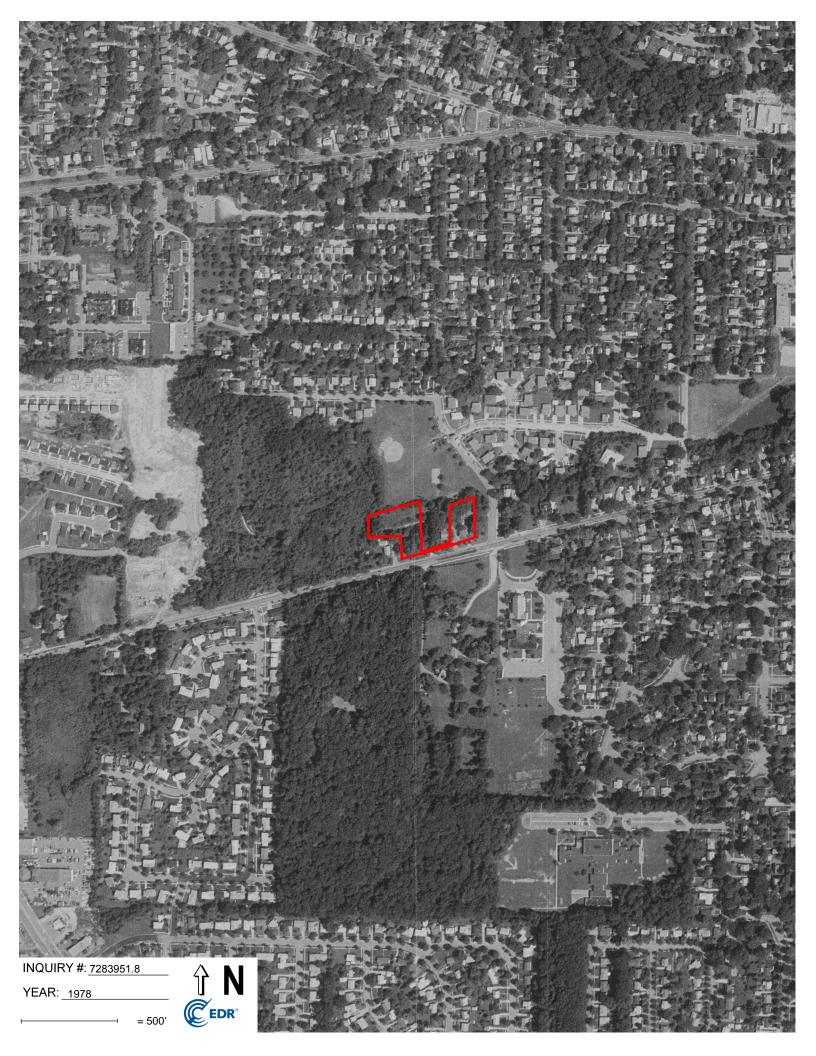

| Year      | Observations                                                                                                      |
|-----------|-------------------------------------------------------------------------------------------------------------------|
| 1940      | Blurry photograph, observations are not possible.                                                                 |
| 1949      | Subject Property: Surface disturbance and equipment are observed on 1540 Siller Terrace.                          |
|           | South adjoining: Two new dwellings are observed adjoining 1540 Siller Terrace.                                    |
|           | West adjoining: At least two dwellings are observed, construction is taking place.                                |
|           | Other adjoining: No significant change is observed.                                                               |
| 1955      | No significant change is observed, except for the equipment on Subject Property is not observed.                  |
|           | One dwelling is observed to the east adjoining property.                                                          |
| 1961      | No significant change is observed, except for the Subject Property 1540 Siller Terrace being utilized as parking. |
| 1969      | Subject Property: Three residential buildings are observed on 1484 W. Liberty St.                                 |
|           | Other adjoining: No significant change is observed.                                                               |
| 1973      | No significant change is observed, except for some construction taken place on 1540 Siller Terrace.               |
|           | The construction of a recreational field is observed to the north adjoining property.                             |
| 1978      | Subject Property: One building is observed on 1540 Siller Terrace.                                                |
|           | Other adjoining: No significant change is observed.                                                               |
| 1983      | Subject Property: The current residential complex is now observed.                                                |
|           | Other adjoining: No significant change is observed.                                                               |
| 1987      | New residential buildings are observed to the west adjoining property.                                            |
| 1992-2009 | No significant change is observed.                                                                                |
| 2012      | A new offsite residential building is observed to the south at 1571 W. Liberty St.                                |
| 2020      | New offsite residential buildings are observed to the south at 1561 W.<br>Liberty St. and 1 Ridgemor Dr.          |

The parcel located on 1540 Siller Terrace was vacant land from at least 1902 until 1980 when the current residential complex was developed. A stream was depicted transecting the property from 1902 to 1908. Ground disturbance and potential filling operations were evident in the 1930s and 1940s. Equipment storage and numerous autos were observed on the north portion between the late 1940s and early 1960s. The property has remained residential until this day.

The parcel located on 1484 W. Liberty Street was developed with a residential building from at least 1902 until 1949 when the property became vacant land. There was an encroaching surface disturbance from the north between the late 1940s and early 1960s. By 1962 the current residential complex was developed, and the property has remained residential until this day.

# North Adjoining

The north adjoining property was vacant land from at least 1937 until 1969 when a recreational field was developed. There was a surface disturbance, potentially related to lowland filling, in at least the late 1940s and early 1960s. The property has remained recreational until this day.

**REC Opinion:** The relatively large surface disturbance was identified on the north adjoining site between the late 1940s and early 1960s. The purpose of the disturbance activities is not known, but it may have been lowland filling. The disturbance encroached onto the north boundaries of the Subject Property parcels. Equipment and numerous autos were identified on the north portion of the Subject Property at 1540 Siller, and the equipment and autos may have been related to operations on the north adjoining site. The disturbed area formerly contained a creek or drain, and a branch of it crossed the Subject Property in at least the early 1900s. Reviewed information suggests lowland filling on the north adjoining site and Subject Property, and the type and source of the fill is unknown. The filling operations occurred in a time when little regulation existed to prevent the use of wastes and industrial by-products.