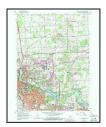

# 3.5 Physical Setting Sources

A Physical Setting Sources Map, which includes an overlay of the United States Geological Survey (USGS) topographic map (7.5-minute series) for the Ann Arbor, Michigan, quadrangle, which includes the Subject Property, is provided in the EDR report in Appendix D. The USGS map is also the basis of the Site Location Map in Appendix A.

| Average Elevation           | 889                                                   |
|-----------------------------|-------------------------------------------------------|
| (feet above mean sea level) |                                                       |
| Local Gradient              | General east-northeast                                |
| Regional Gradient           | The topography of the regional area declines to east- |
| Regional Gradient           | northeast                                             |
| Nearest Surface Water Body  | Huron River to the northeast, over 1 mile             |
| Groundwater Depth           | 63ft. below grade                                     |
| Groundwater Flow Direction  | Inferred to be east-northeast following local         |
| Groundwater Flow Direction  | topography                                            |

### 3.1 Location, Legal Description, Vicinity Characteristics

| General Location       | A Site Location Map is provided in Appendix A.                |  |
|------------------------|---------------------------------------------------------------|--|
| Legal Description      | A copy of the assessment record with the legal description is |  |
|                        | included in Appendix D.                                       |  |
| Quarter Section &      | Section 30, Town 02S, Range 06E                               |  |
| Township and Range     |                                                               |  |
| City/Township, County, | City of Ann Arbor, Washtenaw County, Michigan 48103           |  |
| State Zip Code         |                                                               |  |
| Parcel Number(s) &     | 09-09-30-401-011 / 1.06 acres                                 |  |
| Acreage                | 09-09-30-401-009 / 0.57 acres                                 |  |
| Subject Property       | R2A: Two Family Residential District                          |  |
| Zoning                 |                                                               |  |
| Local Development      | Commercial and residential                                    |  |
| Utilization            |                                                               |  |