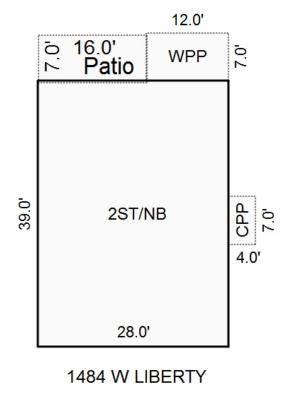

A Site Features Map is included in Appendix A. Photographs of the Subject Property and adjoining properties were taken during the site inspection and are provided as Appendix B.

# 3.3 <u>Descriptions of Structures, Roads, Other Improvements on the Site</u>

Below is summary of the Subject Property improvements obtained through the site reconnaissance and review of agency records.

|   | Building Descriptions |             |                    |              |               |         |  |  |
|---|-----------------------|-------------|--------------------|--------------|---------------|---------|--|--|
| # | Building<br>Type      | Primary Use | Functional Spaces  | #<br>Present | Built<br>Date | Stories |  |  |
| 1 | Single family         | Residential | Kitchen, Bathroom, | 5            | 1980          | 1       |  |  |
| 2 | Town House            |             | bedrooms           | 1            | 1962          | 2       |  |  |
| 3 | Town House            |             |                    | 1            | 1963          | 2       |  |  |
| 4 | Garage                | Storage     | Storage            | 1            | 1982          | 1       |  |  |

|   | Building Construction                    |                                 |                                      |  |  |  |
|---|------------------------------------------|---------------------------------|--------------------------------------|--|--|--|
| # | # Square Primary Construction<br>Footage |                                 | Interior Finishes                    |  |  |  |
| 1 | 1,200                                    | Poured concrete foundation,     | Drywall paneled, trim, ceramic tile, |  |  |  |
| 2 | 2,184                                    | wood frame, gable roof, asphalt |                                      |  |  |  |
| 3 | 2,744                                    | shingle                         |                                      |  |  |  |
| 4 | 2,520                                    |                                 | Cement flooring, drywall paneled     |  |  |  |

| Roads and Other Improvements  |                                               |  |  |  |  |  |
|-------------------------------|-----------------------------------------------|--|--|--|--|--|
| Access                        | Access Via West Liberty St. and Virginia Ave. |  |  |  |  |  |
| Paved Areas                   | Sidewalks and parking lot                     |  |  |  |  |  |
| Maintained Lawn               | Lawn surrounding the dwellings                |  |  |  |  |  |
| Landscaped Front of dwellings |                                               |  |  |  |  |  |
| Areas                         |                                               |  |  |  |  |  |
| Surface Water None            |                                               |  |  |  |  |  |
| Additional                    | None                                          |  |  |  |  |  |
| Improvements                  |                                               |  |  |  |  |  |