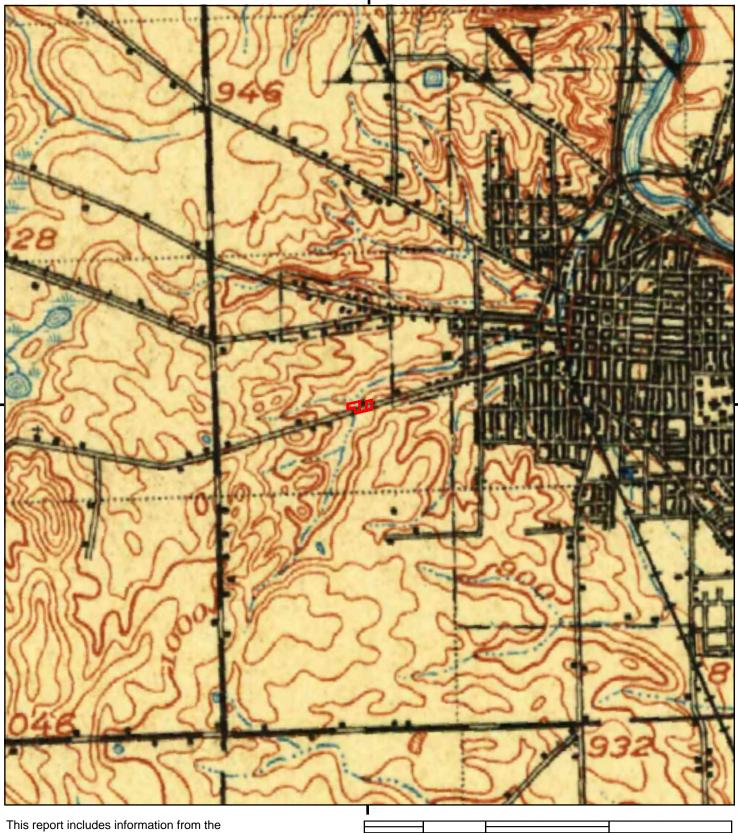

### 5.3.4 Topographic Maps

ASTI reviewed available United States Geological Survey (USGS) topographic maps of the Subject Property and adjoining properties provided by EDR as summarized below. Copies of the USGS topographic maps are provided in Appendix E.

| Year      | Observations                                                             |
|-----------|--------------------------------------------------------------------------|
| 1902      | Subject Property: One building is depicted on 1484 W. Liberty St.        |
|           | An intermittent stream is depicted on 1540 Siller Terrace.               |
|           | The intermittent stream is seen crossing over the north, south and west  |
|           | adjoining properties.                                                    |
| 1904-1908 | No significant change is depicted.                                       |
| 1965      | Subject Property: Four buildings are depicted on 1484 W. Liberty St. The |
|           | stream in longer depicted.                                               |
|           | West adjoining: Three buildings are depicted.                            |
| 1973      | No significant change is observed.                                       |
| 1983      |                                                                          |
| 2014      | Buildings are not depicted; a wooded area is depicted to the southwest   |
|           | adjoining property.                                                      |
| 2017-2019 | No significant change is observed.                                       |