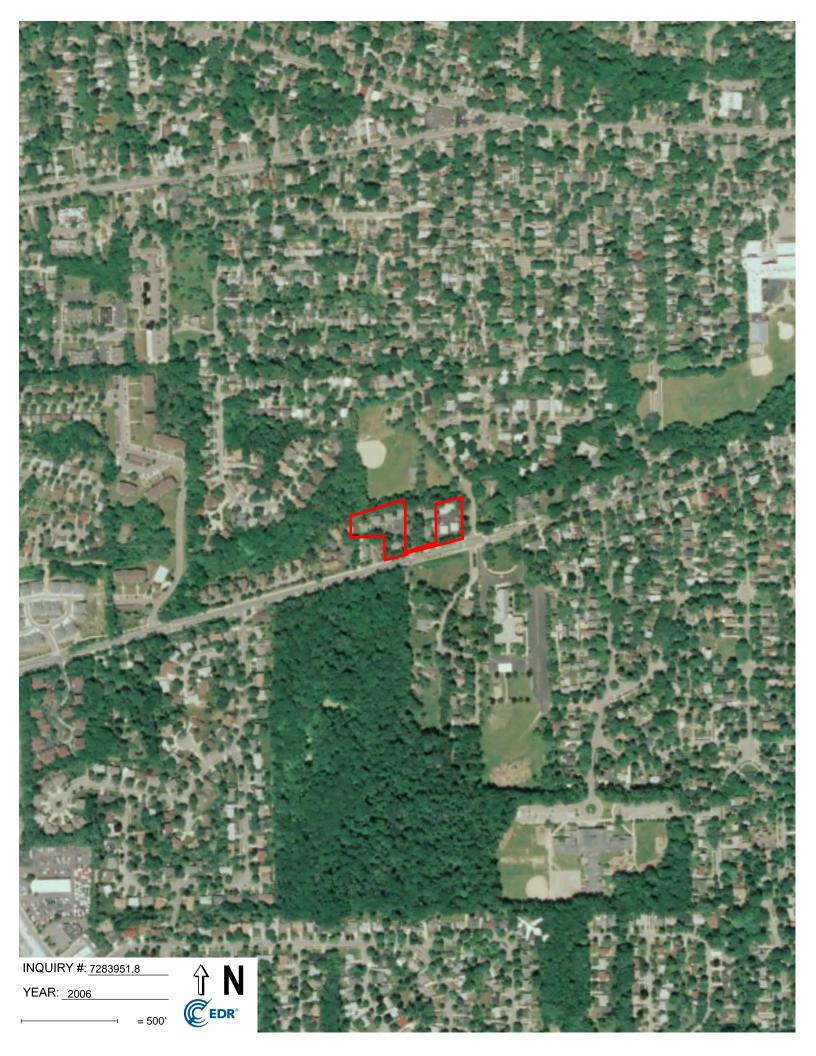

# 5.3.1 Aerial Photographs

ASTI reviewed available aerial photographs of the Subject Property provided by EDR as summarized below. Copies of the aerial photos are provided in Appendix E.

| Year                                                          | Observations                                                                                                      |  |
|---------------------------------------------------------------|-------------------------------------------------------------------------------------------------------------------|--|
| 1937 General area: Vacant land, roads and tress are observed. |                                                                                                                   |  |
|                                                               | Subject Property: Vacant land is observed on 1540 Siller Terrace. One dwelling is observed on 1484 W. Liberty     |  |
|                                                               | North adjoining: Vacant land is observed. A surface disturbance is observed.                                      |  |
|                                                               | East adjoining: Vacant land and surface disturbance is observed, the disturbance appears to be from construction. |  |
|                                                               | South adjoining: A wooded area is observed to the west. Vacant land is observed to the east.                      |  |
|                                                               | West adjoining: Vacant land and surface disturbance is observed. The disturbance appears to be from construction. |  |

| Year      | Observations                                                                                                      |
|-----------|-------------------------------------------------------------------------------------------------------------------|
| 1940      | Blurry photograph, observations are not possible.                                                                 |
| 1949      | Subject Property: Surface disturbance and equipment are observed on 1540 Siller Terrace.                          |
|           | South adjoining: Two new dwellings are observed adjoining 1540 Siller Terrace.                                    |
|           | West adjoining: At least two dwellings are observed, construction is taking place.                                |
|           | Other adjoining: No significant change is observed.                                                               |
| 1955      | No significant change is observed, except for the equipment on Subject Property is not observed.                  |
|           | One dwelling is observed to the east adjoining property.                                                          |
| 1961      | No significant change is observed, except for the Subject Property 1540 Siller Terrace being utilized as parking. |
| 1969      | Subject Property: Three residential buildings are observed on 1484 W. Liberty St.                                 |
|           | Other adjoining: No significant change is observed.                                                               |
| 1973      | No significant change is observed, except for some construction taken place on 1540 Siller Terrace.               |
|           | The construction of a recreational field is observed to the north adjoining property.                             |
| 1978      | Subject Property: One building is observed on 1540 Siller Terrace.                                                |
|           | Other adjoining: No significant change is observed.                                                               |
| 1983      | Subject Property: The current residential complex is now observed.                                                |
|           | Other adjoining: No significant change is observed.                                                               |
| 1987      | New residential buildings are observed to the west adjoining property.                                            |
| 1992-2009 | No significant change is observed.                                                                                |
| 2012      | A new offsite residential building is observed to the south at 1571 W. Liberty St.                                |
| 2020      | New offsite residential buildings are observed to the south at 1561 W.<br>Liberty St. and 1 Ridgemor Dr.          |