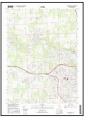

A Site Features Map is included in Appendix A. Photographs of the Subject Property and adjoining properties were taken during the site inspection and are provided as Appendix B.

# 3.4 Current Uses of Adjoining Properties

ASTI observed adjoining properties during the site inspection to evaluate the potential risk these properties may pose to the Subject Property. Observations were made from the Subject Property and public access areas, as appropriate. Each is described as follows.

| Adjoining Property Use |                                                               |             |                                                              |  |
|------------------------|---------------------------------------------------------------|-------------|--------------------------------------------------------------|--|
| Direction              | Occupant &<br>Address                                         | Üse         | Potential Concerns<br>Observed During Site<br>Reconnaissance |  |
| North                  | City of Ann Arbor<br>Address not available                    | Recreation  | None                                                         |  |
| East                   | Single Family Residential<br>1444 W. Liberty St               | Residential | None                                                         |  |
| South                  | Ann Arbor Public Schools<br>800 Soule Blvd.                   | Educational | None                                                         |  |
|                        | Residential<br>1561 - 1606 W Liberty and 1,<br>3 Ridgemor Dr. | Residential | None                                                         |  |
| West                   | Residential<br>1710 W. Liberty St.                            | Residential | None                                                         |  |
| Central                | Single Family Residential<br>1520-1530 W. Liberty St          | Residential | None                                                         |  |