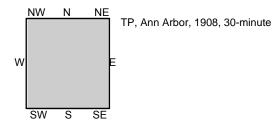

| Year      | Observations                                                             |
|-----------|--------------------------------------------------------------------------|
| 1902      | Subject Property: One building is depicted on 1484 W. Liberty St.        |
|           | An intermittent stream is depicted on 1540 Siller Terrace.               |
|           | The intermittent stream is seen crossing over the north, south and west  |
|           | adjoining properties.                                                    |
| 1904-1908 | No significant change is depicted.                                       |
| 1965      | Subject Property: Four buildings are depicted on 1484 W. Liberty St. The |
|           | stream in longer depicted.                                               |
|           | West adjoining: Three buildings are depicted.                            |
| 1973      | No significant change is observed.                                       |
| 1983      |                                                                          |
| 2014      | Buildings are not depicted; a wooded area is depicted to the southwest   |
|           | adjoining property.                                                      |
| 2017-2019 | No significant change is observed.                                       |

# 3.5 Physical Setting Sources

A Physical Setting Sources Map, which includes an overlay of the United States Geological Survey (USGS) topographic map (7.5-minute series) for the Ann Arbor, Michigan, quadrangle, which includes the Subject Property, is provided in the EDR report in Appendix D. The USGS map is also the basis of the Site Location Map in Appendix A.

### 5.3.4 Topographic Maps

ASTI reviewed available United States Geological Survey (USGS) topographic maps of the Subject Property and adjoining properties provided by EDR as summarized below. Copies of the USGS topographic maps are provided in Appendix E.