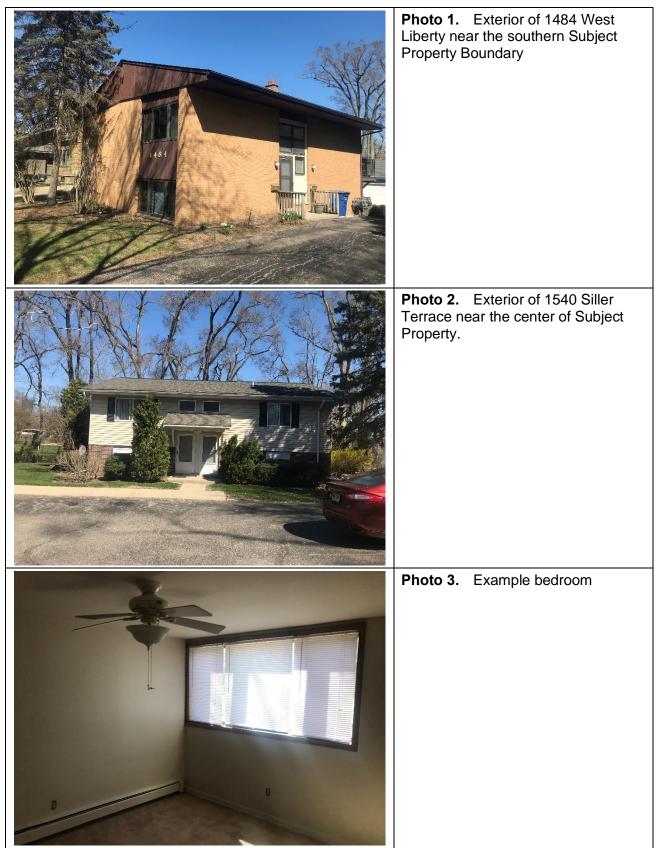

A Site Features Map is included in Appendix A. Photographs of the Subject Property and adjoining properties were taken during the site inspection and are provided as Appendix B.

# 3.2 <u>Current Use of the Subject Property</u>

The Subject Property is developed with eight buildings that are part of a residential complex.

| Subject Property Occupancy      |                            |             |  |  |
|---------------------------------|----------------------------|-------------|--|--|
| Tenant Name Location Operations |                            |             |  |  |
| Glorycrest Siller               | 1540 Siller Terrace & 1484 | Residential |  |  |
| Terrace                         | West Liberty Street        |             |  |  |

# 3.3 <u>Descriptions of Structures, Roads, Other Improvements on the Site</u>

Below is summary of the Subject Property improvements obtained through the site reconnaissance and review of agency records.

|   | Building Descriptions |             |                    |              |               |         |  |  |
|---|-----------------------|-------------|--------------------|--------------|---------------|---------|--|--|
| # | Building<br>Type      | Primary Use | Functional Spaces  | #<br>Present | Built<br>Date | Stories |  |  |
| 1 | Single family         | Residential | Kitchen, Bathroom, | 5            | 1980          | 1       |  |  |
| 2 | Town House            |             | bedrooms           | 1            | 1962          | 2       |  |  |
| 3 | Town House            |             |                    | 1            | 1963          | 2       |  |  |
| 4 | Garage                | Storage     | Storage            | 1            | 1982          | 1       |  |  |