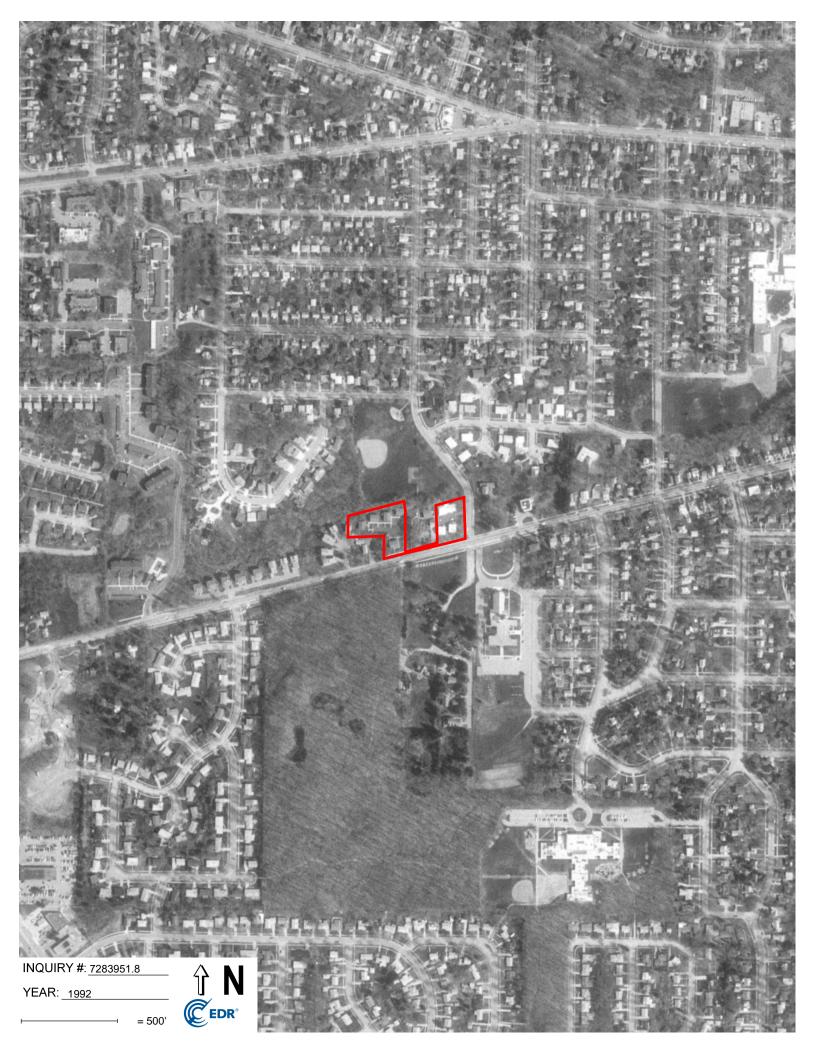

| Year      | Observations                                                                                                      |
|-----------|-------------------------------------------------------------------------------------------------------------------|
| 1940      | Blurry photograph, observations are not possible.                                                                 |
| 1949      | Subject Property: Surface disturbance and equipment are observed on 1540 Siller Terrace.                          |
|           | South adjoining: Two new dwellings are observed adjoining 1540 Siller Terrace.                                    |
|           | West adjoining: At least two dwellings are observed, construction is taking place.                                |
|           | Other adjoining: No significant change is observed.                                                               |
| 1955      | No significant change is observed, except for the equipment on Subject Property is not observed.                  |
|           | One dwelling is observed to the east adjoining property.                                                          |
| 1961      | No significant change is observed, except for the Subject Property 1540 Siller Terrace being utilized as parking. |
| 1969      | Subject Property: Three residential buildings are observed on 1484 W. Liberty St.                                 |
|           | Other adjoining: No significant change is observed.                                                               |
| 1973      | No significant change is observed, except for some construction taken place on 1540 Siller Terrace.               |
|           | The construction of a recreational field is observed to the north adjoining property.                             |
| 1978      | Subject Property: One building is observed on 1540 Siller Terrace.                                                |
|           | Other adjoining: No significant change is observed.                                                               |
| 1983      | Subject Property: The current residential complex is now observed.                                                |
|           | Other adjoining: No significant change is observed.                                                               |
| 1987      | New residential buildings are observed to the west adjoining property.                                            |
| 1992-2009 | No significant change is observed.                                                                                |
| 2012      | A new offsite residential building is observed to the south at 1571 W. Liberty St.                                |
| 2020      | New offsite residential buildings are observed to the south at 1561 W.<br>Liberty St. and 1 Ridgemor Dr.          |