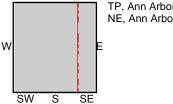

### 5.3.4 Topographic Maps

ASTI reviewed available United States Geological Survey (USGS) topographic maps of the Subject Property and adjoining properties provided by EDR as summarized below. Copies of the USGS topographic maps are provided in Appendix E.

| Year      | Observations                                                             |
|-----------|--------------------------------------------------------------------------|
| 1902      | Subject Property: One building is depicted on 1484 W. Liberty St.        |
|           | An intermittent stream is depicted on 1540 Siller Terrace.               |
|           | The intermittent stream is seen crossing over the north, south and west  |
|           | adjoining properties.                                                    |
| 1904-1908 | No significant change is depicted.                                       |
| 1965      | Subject Property: Four buildings are depicted on 1484 W. Liberty St. The |
|           | stream in longer depicted.                                               |
|           | West adjoining: Three buildings are depicted.                            |
| 1973      | No significant change is observed.                                       |
| 1983      |                                                                          |
| 2014      | Buildings are not depicted; a wooded area is depicted to the southwest   |
|           | adjoining property.                                                      |
| 2017-2019 | No significant change is observed.                                       |