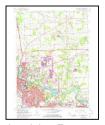

# 3.5 Physical Setting Sources

A Physical Setting Sources Map, which includes an overlay of the United States Geological Survey (USGS) topographic map (7.5-minute series) for the Ann Arbor, Michigan, quadrangle, which includes the Subject Property, is provided in the EDR report in Appendix D. The USGS map is also the basis of the Site Location Map in Appendix A.

| Average Elevation           | 889                                                   |
|-----------------------------|-------------------------------------------------------|
| (feet above mean sea level) |                                                       |
| Local Gradient              | General east-northeast                                |
| Regional Gradient           | The topography of the regional area declines to east- |
| Regional Gradient           | northeast                                             |
| Nearest Surface Water Body  | Huron River to the northeast, over 1 mile             |
| Groundwater Depth           | 63ft. below grade                                     |
| Groundwater Flow Direction  | Inferred to be east-northeast following local         |
| Groundwater Flow Direction  | topography                                            |

### 3.1 Location, Legal Description, Vicinity Characteristics

| General Location       | A Site Location Map is provided in Appendix A.                |  |
|------------------------|---------------------------------------------------------------|--|
| Legal Description      | A copy of the assessment record with the legal description is |  |
|                        | included in Appendix D.                                       |  |
| Quarter Section &      | Section 30, Town 02S, Range 06E                               |  |
| Township and Range     |                                                               |  |
| City/Township, County, | City of Ann Arbor, Washtenaw County, Michigan 48103           |  |
| State Zip Code         |                                                               |  |
| Parcel Number(s) &     | 09-09-30-401-011 / 1.06 acres                                 |  |
| Acreage                | 09-09-30-401-009 / 0.57 acres                                 |  |
| Subject Property       | R2A: Two Family Residential District                          |  |
| Zoning                 |                                                               |  |
| Local Development      | Commercial and residential                                    |  |
| Utilization            |                                                               |  |