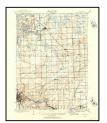

### 5.3.4 Topographic Maps

ASTI reviewed available United States Geological Survey (USGS) topographic maps of the Subject Property and adjoining properties provided by EDR as summarized below. Copies of the USGS topographic maps are provided in Appendix E.

| Year      | Observations                                                             |
|-----------|--------------------------------------------------------------------------|
| 1902      | Subject Property: One building is depicted on 1484 W. Liberty St.        |
|           | An intermittent stream is depicted on 1540 Siller Terrace.               |
|           | The intermittent stream is seen crossing over the north, south and west  |
|           | adjoining properties.                                                    |
| 1904-1908 | No significant change is depicted.                                       |
| 1965      | Subject Property: Four buildings are depicted on 1484 W. Liberty St. The |
|           | stream in longer depicted.                                               |
|           | West adjoining: Three buildings are depicted.                            |
| 1973      | No significant change is observed.                                       |
| 1983      |                                                                          |
| 2014      | Buildings are not depicted; a wooded area is depicted to the southwest   |
|           | adjoining property.                                                      |
| 2017-2019 | No significant change is observed.                                       |