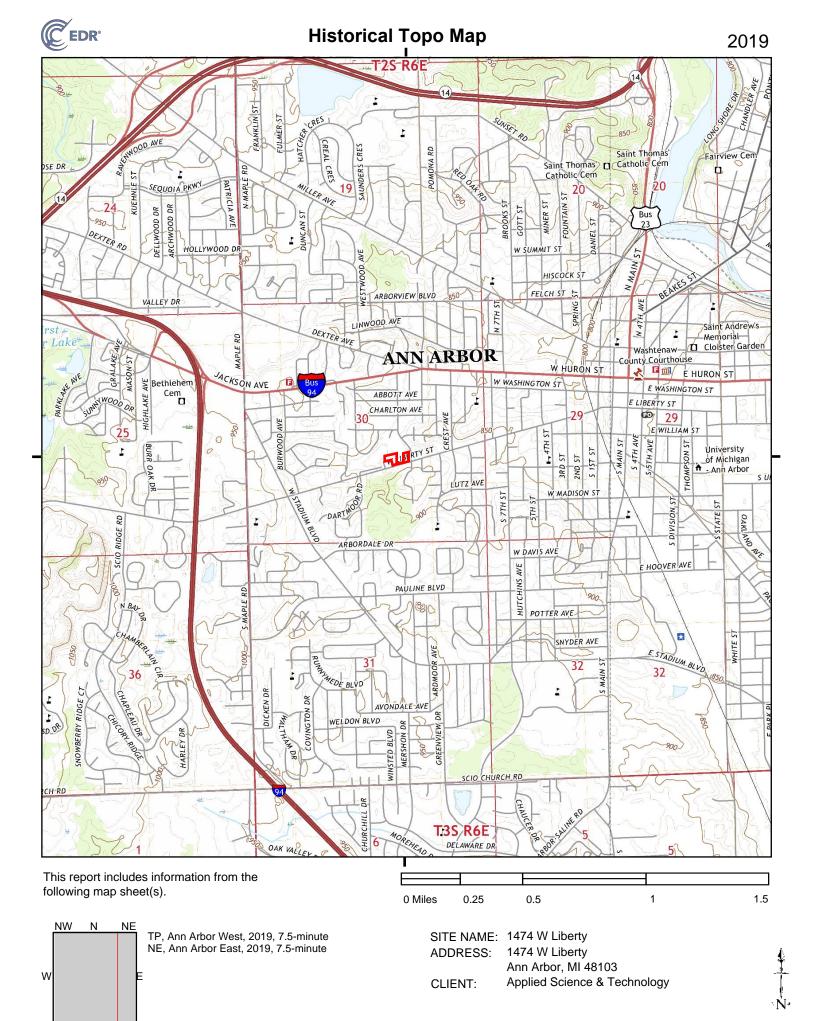

### 5.3.4 Topographic Maps

ASTI reviewed available United States Geological Survey (USGS) topographic maps of the Subject Property and adjoining properties provided by EDR as summarized below. Copies of the USGS topographic maps are provided in Appendix E.

| Year      | Observations                                                             |
|-----------|--------------------------------------------------------------------------|
| 1902      | Subject Property: One building is depicted on 1484 W. Liberty St.        |
|           | An intermittent stream is depicted on 1540 Siller Terrace.               |
|           | The intermittent stream is seen crossing over the north, south and west  |
|           | adjoining properties.                                                    |
| 1904-1908 | No significant change is depicted.                                       |
| 1965      | Subject Property: Four buildings are depicted on 1484 W. Liberty St. The |
|           | stream in longer depicted.                                               |
|           | West adjoining: Three buildings are depicted.                            |
| 1973      | No significant change is observed.                                       |
| 1983      |                                                                          |
| 2014      | Buildings are not depicted; a wooded area is depicted to the southwest   |
|           | adjoining property.                                                      |
| 2017-2019 | No significant change is observed.                                       |