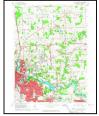

### 3.1 Location, Legal Description, Vicinity Characteristics

| General Location       | A Site Location Map is provided in Appendix A.                |  |
|------------------------|---------------------------------------------------------------|--|
| Legal Description      | A copy of the assessment record with the legal description is |  |
|                        | included in Appendix D.                                       |  |
| Quarter Section &      | Section 30, Town 02S, Range 06E                               |  |
| Township and Range     |                                                               |  |
| City/Township, County, | City of Ann Arbor, Washtenaw County, Michigan 48103           |  |
| State Zip Code         |                                                               |  |
| Parcel Number(s) &     | 09-09-30-401-011 / 1.06 acres                                 |  |
| Acreage                | 09-09-30-401-009 / 0.57 acres                                 |  |
| Subject Property       | R2A: Two Family Residential District                          |  |
| Zoning                 |                                                               |  |
| Local Development      | Commercial and residential                                    |  |
| Utilization            |                                                               |  |

A Site Features Map is included in Appendix A. Photographs of the Subject Property and adjoining properties were taken during the site inspection and are provided as Appendix B.

# 3.5 Physical Setting Sources

A Physical Setting Sources Map, which includes an overlay of the United States Geological Survey (USGS) topographic map (7.5-minute series) for the Ann Arbor, Michigan, quadrangle, which includes the Subject Property, is provided in the EDR report in Appendix D. The USGS map is also the basis of the Site Location Map in Appendix A.