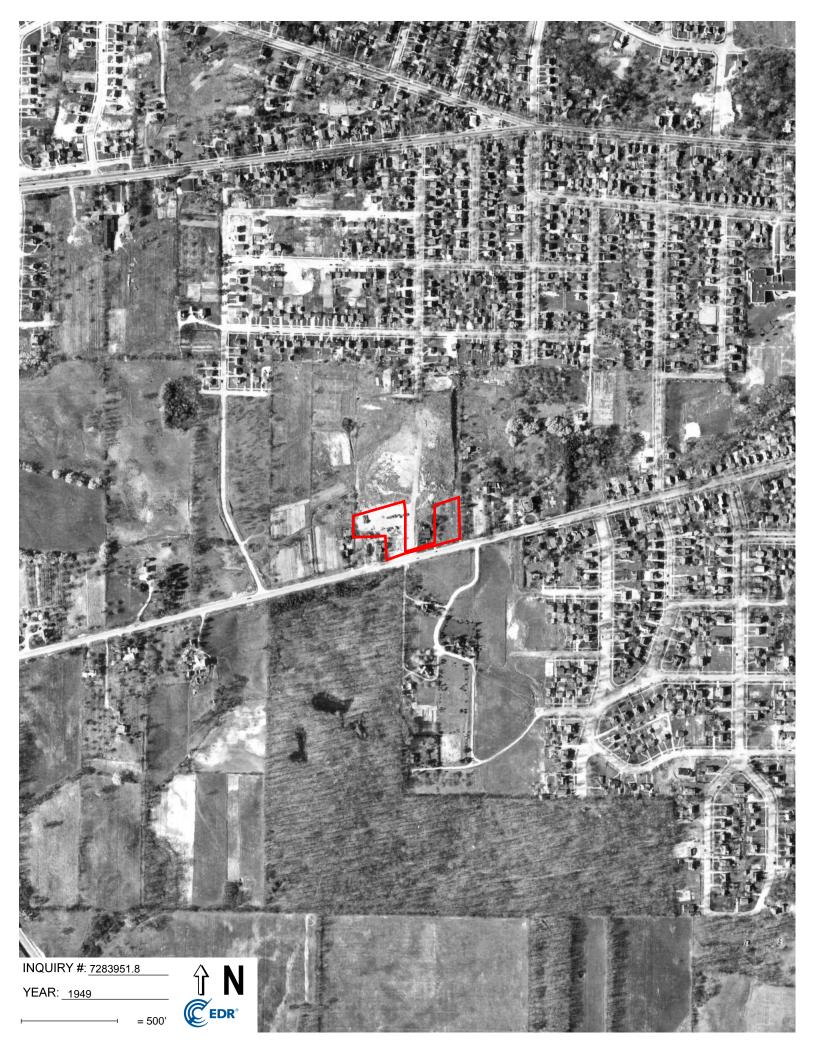

| Year      | Observations                                                                                                      |
|-----------|-------------------------------------------------------------------------------------------------------------------|
| 1940      | Blurry photograph, observations are not possible.                                                                 |
| 1949      | Subject Property: Surface disturbance and equipment are observed on 1540 Siller Terrace.                          |
|           | South adjoining: Two new dwellings are observed adjoining 1540 Siller Terrace.                                    |
|           | West adjoining: At least two dwellings are observed, construction is taking place.                                |
|           | Other adjoining: No significant change is observed.                                                               |
| 1955      | No significant change is observed, except for the equipment on Subject Property is not observed.                  |
|           | One dwelling is observed to the east adjoining property.                                                          |
| 1961      | No significant change is observed, except for the Subject Property 1540 Siller Terrace being utilized as parking. |
| 1969      | Subject Property: Three residential buildings are observed on 1484 W. Liberty St.                                 |
|           | Other adjoining: No significant change is observed.                                                               |
| 1973      | No significant change is observed, except for some construction taken place on 1540 Siller Terrace.               |
|           | The construction of a recreational field is observed to the north adjoining property.                             |
| 1978      | Subject Property: One building is observed on 1540 Siller Terrace.                                                |
|           | Other adjoining: No significant change is observed.                                                               |
| 1983      | Subject Property: The current residential complex is now observed.                                                |
|           | Other adjoining: No significant change is observed.                                                               |
| 1987      | New residential buildings are observed to the west adjoining property.                                            |
| 1992-2009 | No significant change is observed.                                                                                |
| 2012      | A new offsite residential building is observed to the south at 1571 W. Liberty St.                                |
| 2020      | New offsite residential buildings are observed to the south at 1561 W.<br>Liberty St. and 1 Ridgemor Dr.          |