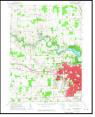

# 3.5 Physical Setting Sources

A Physical Setting Sources Map, which includes an overlay of the United States Geological Survey (USGS) topographic map (7.5-minute series) for the Ann Arbor, Michigan, quadrangle, which includes the Subject Property, is provided in the EDR report in Appendix D. The USGS map is also the basis of the Site Location Map in Appendix A.

| Average Elevation           | 889                                                   |
|-----------------------------|-------------------------------------------------------|
| (feet above mean sea level) |                                                       |
| Local Gradient              | General east-northeast                                |
| Regional Gradient           | The topography of the regional area declines to east- |
| Regional Gradient           | northeast                                             |
| Nearest Surface Water Body  | Huron River to the northeast, over 1 mile             |
| Groundwater Depth           | 63ft. below grade                                     |
| Groundwater Flow Direction  | Inferred to be east-northeast following local         |
| Groundwater Flow Direction  | topography                                            |

### 3.1 Location, Legal Description, Vicinity Characteristics

| General Location       | A Site Location Map is provided in Appendix A.                |  |
|------------------------|---------------------------------------------------------------|--|
| Legal Description      | A copy of the assessment record with the legal description is |  |
|                        | included in Appendix D.                                       |  |
| Quarter Section &      | Section 30, Town 02S, Range 06E                               |  |
| Township and Range     |                                                               |  |
| City/Township, County, | City of Ann Arbor, Washtenaw County, Michigan 48103           |  |
| State Zip Code         |                                                               |  |
| Parcel Number(s) &     | 09-09-30-401-011 / 1.06 acres                                 |  |
| Acreage                | 09-09-30-401-009 / 0.57 acres                                 |  |
| Subject Property       | R2A: Two Family Residential District                          |  |
| Zoning                 |                                                               |  |
| Local Development      | Commercial and residential                                    |  |
| Utilization            |                                                               |  |