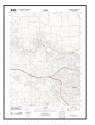

# 3.5 Physical Setting Sources

A Physical Setting Sources Map, which includes an overlay of the United States Geological Survey (USGS) topographic map (7.5-minute series) for the Ann Arbor, Michigan, quadrangle, which includes the Subject Property, is provided in the EDR report in Appendix D. The USGS map is also the basis of the Site Location Map in Appendix A.

| Average Elevation           | 889                                                   |
|-----------------------------|-------------------------------------------------------|
| (feet above mean sea level) |                                                       |
| Local Gradient              | General east-northeast                                |
| Regional Gradient           | The topography of the regional area declines to east- |
| Regional Gradient           | northeast                                             |
| Nearest Surface Water Body  | Huron River to the northeast, over 1 mile             |
| Groundwater Depth           | 63ft. below grade                                     |
| Groundwater Flow Direction  | Inferred to be east-northeast following local         |
| Groundwater Flow Direction  | topography                                            |