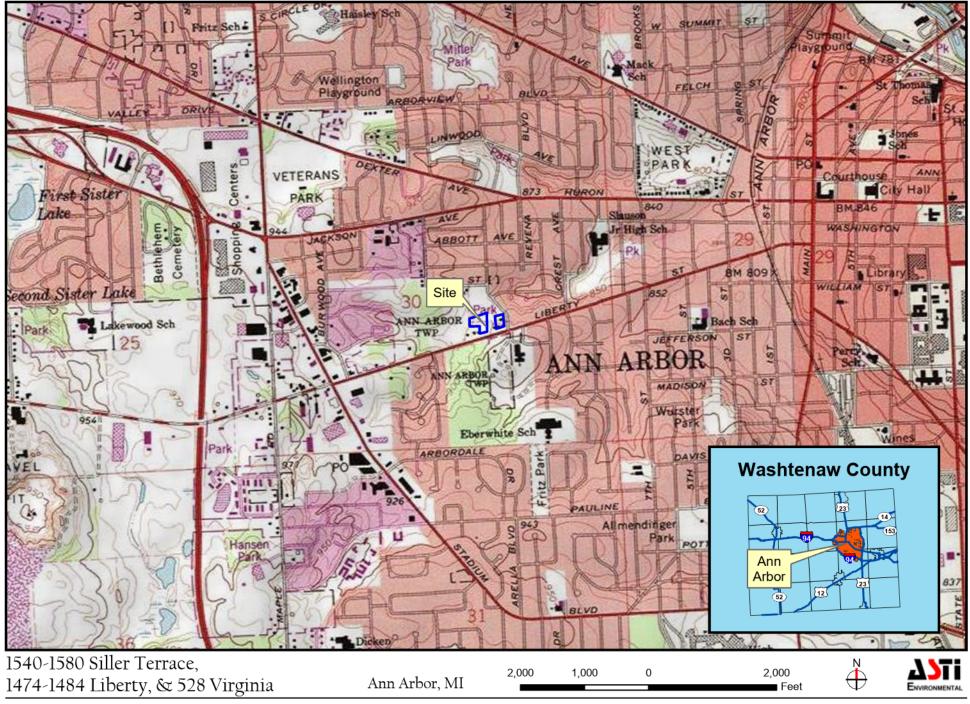

### 3.1 Location, Legal Description, Vicinity Characteristics

| General Location       | A Site Location Map is provided in Appendix A.                |  |
|------------------------|---------------------------------------------------------------|--|
| Legal Description      | A copy of the assessment record with the legal description is |  |
|                        | included in Appendix D.                                       |  |
| Quarter Section &      | Section 30, Town 02S, Range 06E                               |  |
| Township and Range     |                                                               |  |
| City/Township, County, | City of Ann Arbor, Washtenaw County, Michigan 48103           |  |
| State Zip Code         |                                                               |  |
| Parcel Number(s) &     | 09-09-30-401-011 / 1.06 acres                                 |  |
| Acreage                | 09-09-30-401-009 / 0.57 acres                                 |  |
| Subject Property       | R2A: Two Family Residential District                          |  |
| Zoning                 |                                                               |  |
| Local Development      | Commercial and residential                                    |  |
| Utilization            |                                                               |  |

# 3.5 Physical Setting Sources

A Physical Setting Sources Map, which includes an overlay of the United States Geological Survey (USGS) topographic map (7.5-minute series) for the Ann Arbor, Michigan, quadrangle, which includes the Subject Property, is provided in the EDR report in Appendix D. The USGS map is also the basis of the Site Location Map in Appendix A.