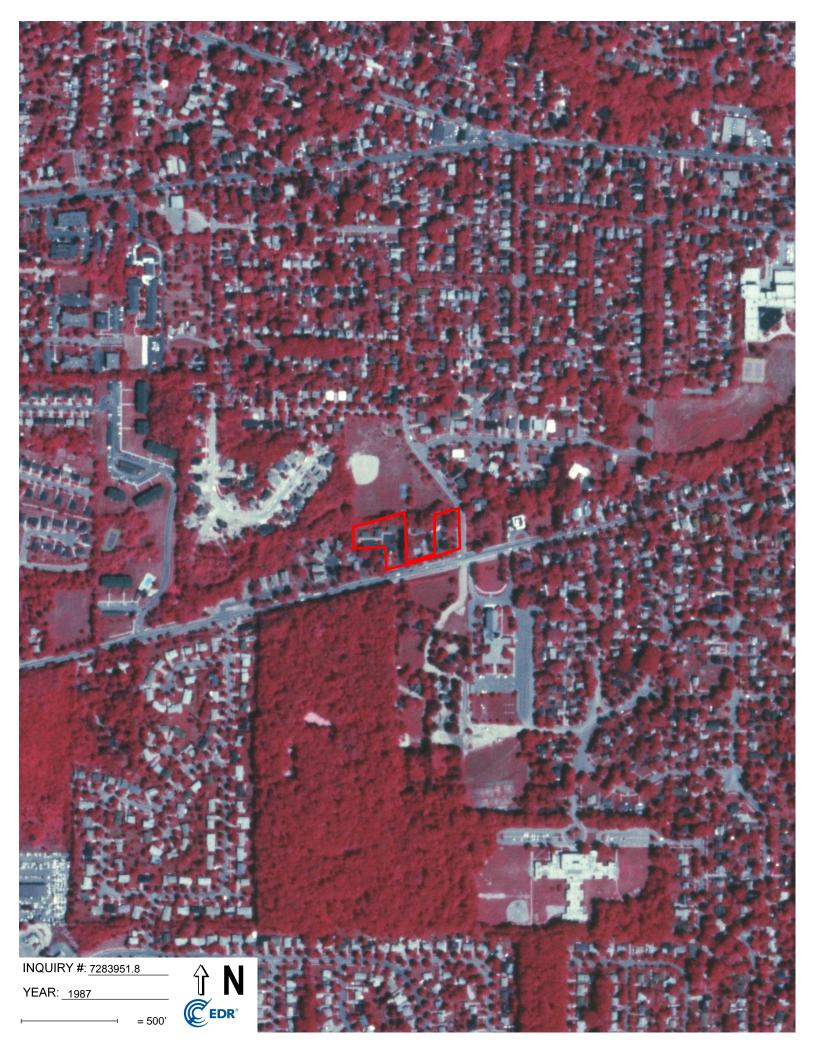

| Year      | Observations                                                                                                      |
|-----------|-------------------------------------------------------------------------------------------------------------------|
| 1940      | Blurry photograph, observations are not possible.                                                                 |
| 1949      | Subject Property: Surface disturbance and equipment are observed on 1540 Siller Terrace.                          |
|           | South adjoining: Two new dwellings are observed adjoining 1540 Siller Terrace.                                    |
|           | West adjoining: At least two dwellings are observed, construction is taking place.                                |
|           | Other adjoining: No significant change is observed.                                                               |
| 1955      | No significant change is observed, except for the equipment on Subject Property is not observed.                  |
|           | One dwelling is observed to the east adjoining property.                                                          |
| 1961      | No significant change is observed, except for the Subject Property 1540 Siller Terrace being utilized as parking. |
| 1969      | Subject Property: Three residential buildings are observed on 1484 W. Liberty St.                                 |
|           | Other adjoining: No significant change is observed.                                                               |
| 1973      | No significant change is observed, except for some construction taken place on 1540 Siller Terrace.               |
|           | The construction of a recreational field is observed to the north adjoining property.                             |
| 1978      | Subject Property: One building is observed on 1540 Siller Terrace.                                                |
|           | Other adjoining: No significant change is observed.                                                               |
| 1983      | Subject Property: The current residential complex is now observed.                                                |
|           | Other adjoining: No significant change is observed.                                                               |
| 1987      | New residential buildings are observed to the west adjoining property.                                            |
| 1992-2009 | No significant change is observed.                                                                                |
| 2012      | A new offsite residential building is observed to the south at 1571 W. Liberty St.                                |
| 2020      | New offsite residential buildings are observed to the south at 1561 W.<br>Liberty St. and 1 Ridgemor Dr.          |