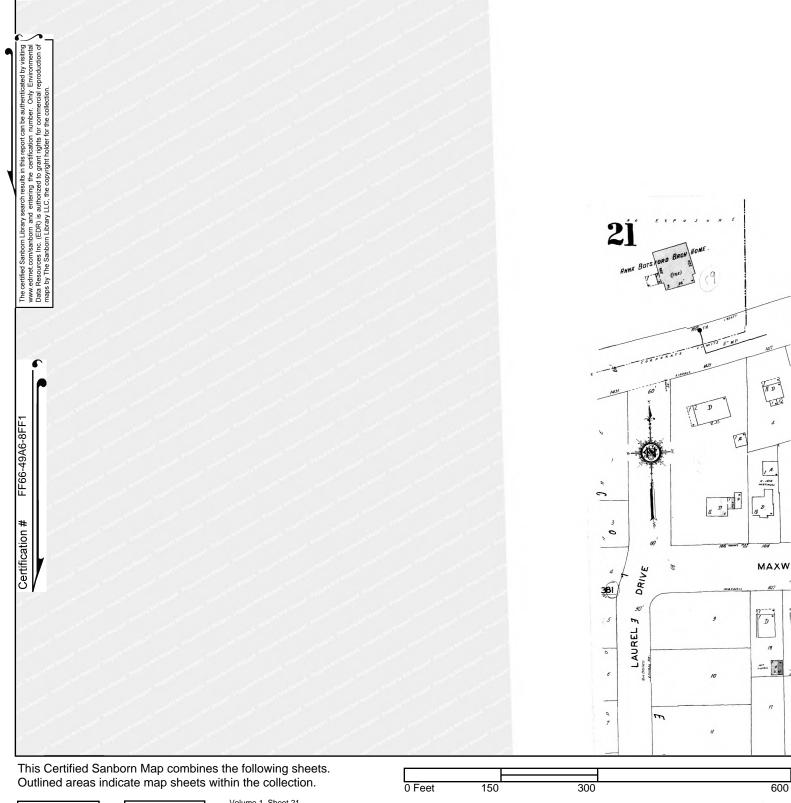

# 5.3.2 Sanborn Maps

ASTI reviewed available Sanborn maps of the Subject Property provided by EDR and are summarized below. Copies of the Sanborn maps are provided in Appendix E.

| Year      | Observations              |
|-----------|---------------------------|
| 1931-1972 | The area is not depicted. |