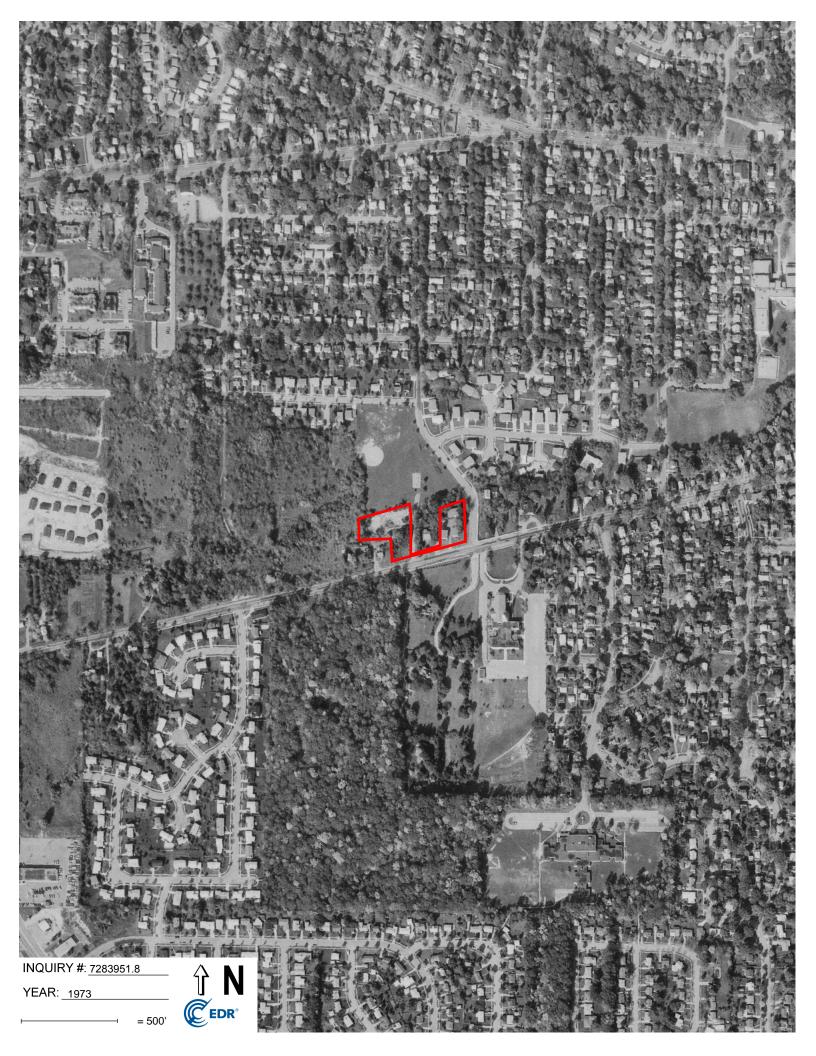

| Year      | Observations                                                                                                      |
|-----------|-------------------------------------------------------------------------------------------------------------------|
| 1940      | Blurry photograph, observations are not possible.                                                                 |
| 1949      | Subject Property: Surface disturbance and equipment are observed on 1540 Siller Terrace.                          |
|           | South adjoining: Two new dwellings are observed adjoining 1540 Siller Terrace.                                    |
|           | West adjoining: At least two dwellings are observed, construction is taking place.                                |
|           | Other adjoining: No significant change is observed.                                                               |
| 1955      | No significant change is observed, except for the equipment on Subject Property is not observed.                  |
|           | One dwelling is observed to the east adjoining property.                                                          |
| 1961      | No significant change is observed, except for the Subject Property 1540 Siller Terrace being utilized as parking. |
| 1969      | Subject Property: Three residential buildings are observed on 1484 W. Liberty St.                                 |
|           | Other adjoining: No significant change is observed.                                                               |
| 1973      | No significant change is observed, except for some construction taken place on 1540 Siller Terrace.               |
|           | The construction of a recreational field is observed to the north adjoining property.                             |
| 1978      | Subject Property: One building is observed on 1540 Siller Terrace.                                                |
|           | Other adjoining: No significant change is observed.                                                               |
| 1983      | Subject Property: The current residential complex is now observed.                                                |
|           | Other adjoining: No significant change is observed.                                                               |
| 1987      | New residential buildings are observed to the west adjoining property.                                            |
| 1992-2009 | No significant change is observed.                                                                                |
| 2012      | A new offsite residential building is observed to the south at 1571 W. Liberty St.                                |
| 2020      | New offsite residential buildings are observed to the south at 1561 W.<br>Liberty St. and 1 Ridgemor Dr.          |

The parcel located on 1540 Siller Terrace was vacant land from at least 1902 until 1980 when the current residential complex was developed. A stream was depicted transecting the property from 1902 to 1908. Ground disturbance and potential filling operations were evident in the 1930s and 1940s. Equipment storage and numerous autos were observed on the north portion between the late 1940s and early 1960s. The property has remained residential until this day.

The parcel located on 1484 W. Liberty Street was developed with a residential building from at least 1902 until 1949 when the property became vacant land. There was an encroaching surface disturbance from the north between the late 1940s and early 1960s. By 1962 the current residential complex was developed, and the property has remained residential until this day.

# North Adjoining

The north adjoining property was vacant land from at least 1937 until 1969 when a recreational field was developed. There was a surface disturbance, potentially related to lowland filling, in at least the late 1940s and early 1960s. The property has remained recreational until this day.

**REC Opinion:** The relatively large surface disturbance was identified on the north adjoining site between the late 1940s and early 1960s. The purpose of the disturbance activities is not known, but it may have been lowland filling. The disturbance encroached onto the north boundaries of the Subject Property parcels. Equipment and numerous autos were identified on the north portion of the Subject Property at 1540 Siller, and the equipment and autos may have been related to operations on the north adjoining site. The disturbed area formerly contained a creek or drain, and a branch of it crossed the Subject Property in at least the early 1900s. Reviewed information suggests lowland filling on the north adjoining site and Subject Property, and the type and source of the fill is unknown. The filling operations occurred in a time when little regulation existed to prevent the use of wastes and industrial by-products.