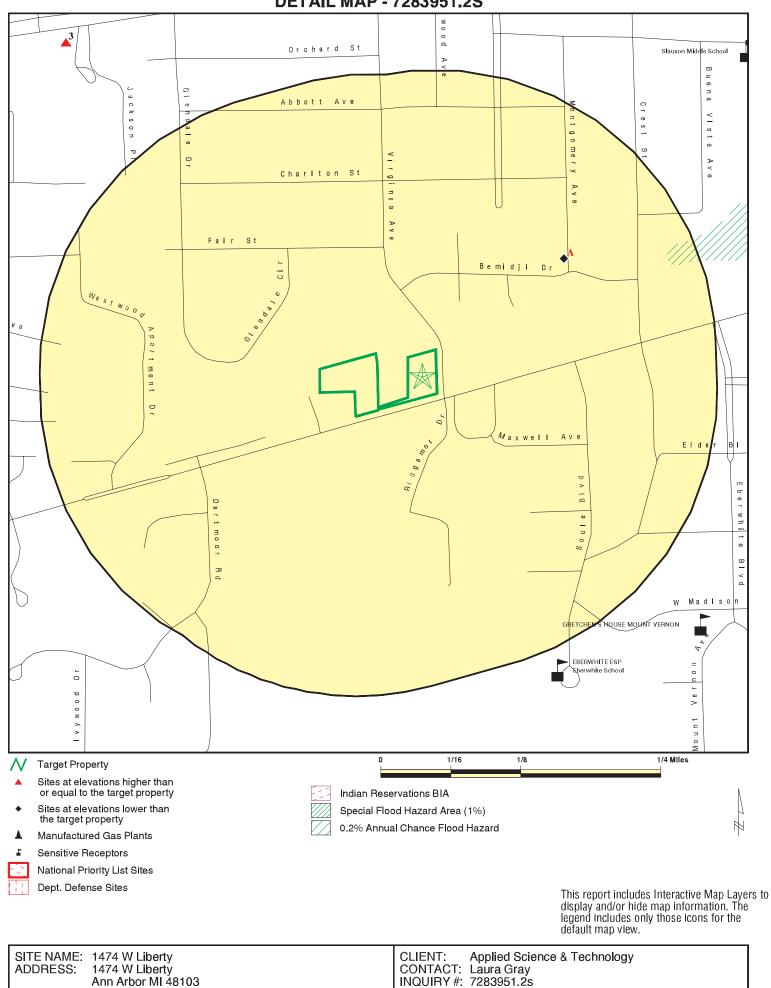

### 5.1 <u>Standard Environmental Record Sources</u>

ASTI ordered a government records search for the Subject Property from Environmental Data Resources, Inc. (EDR) in Shelton, Connecticut. A copy of The EDR Radius Map Report with GeoCheck®, dated March 20, 2023, is included in Appendix D. A description of the databases, search distances, and results are presented in the EDR report.

# 5.1.3 Discussion of Orphan Sites

Two orphan sites were listed in the EDR Radius Map Report. All were at least ½-mile in distance from the Subject Property. Using the referenced criteria and based upon the information contained within the EDR report, ASTI did not identify any orphan sites that were considered to represent an elevated or high risk to the Subject Property.