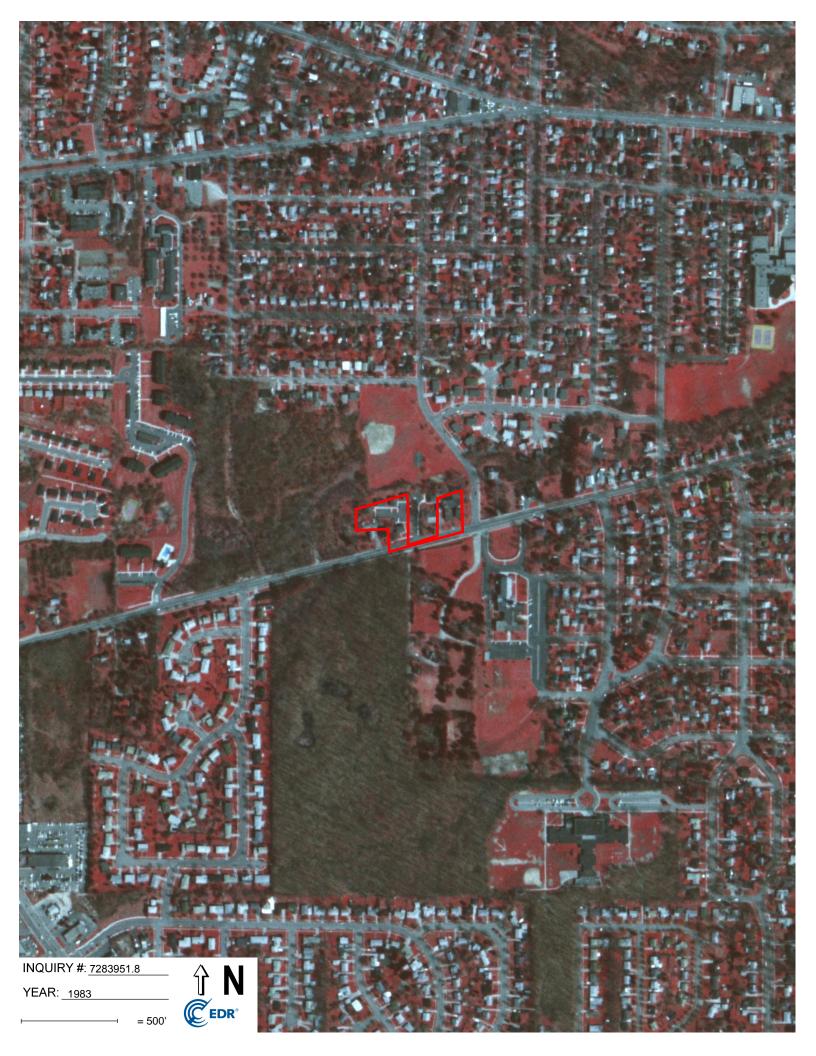

| Year      | Observations                                                                                                      |
|-----------|-------------------------------------------------------------------------------------------------------------------|
| 1940      | Blurry photograph, observations are not possible.                                                                 |
| 1949      | Subject Property: Surface disturbance and equipment are observed on 1540 Siller Terrace.                          |
|           | South adjoining: Two new dwellings are observed adjoining 1540 Siller Terrace.                                    |
|           | West adjoining: At least two dwellings are observed, construction is taking place.                                |
|           | Other adjoining: No significant change is observed.                                                               |
| 1955      | No significant change is observed, except for the equipment on Subject Property is not observed.                  |
|           | One dwelling is observed to the east adjoining property.                                                          |
| 1961      | No significant change is observed, except for the Subject Property 1540 Siller Terrace being utilized as parking. |
| 1969      | Subject Property: Three residential buildings are observed on 1484 W. Liberty St.                                 |
|           | Other adjoining: No significant change is observed.                                                               |
| 1973      | No significant change is observed, except for some construction taken place on 1540 Siller Terrace.               |
|           | The construction of a recreational field is observed to the north adjoining property.                             |
| 1978      | Subject Property: One building is observed on 1540 Siller Terrace.                                                |
|           | Other adjoining: No significant change is observed.                                                               |
| 1983      | Subject Property: The current residential complex is now observed.                                                |
|           | Other adjoining: No significant change is observed.                                                               |
| 1987      | New residential buildings are observed to the west adjoining property.                                            |
| 1992-2009 | No significant change is observed.                                                                                |
| 2012      | A new offsite residential building is observed to the south at 1571 W. Liberty St.                                |
| 2020      | New offsite residential buildings are observed to the south at 1561 W.<br>Liberty St. and 1 Ridgemor Dr.          |