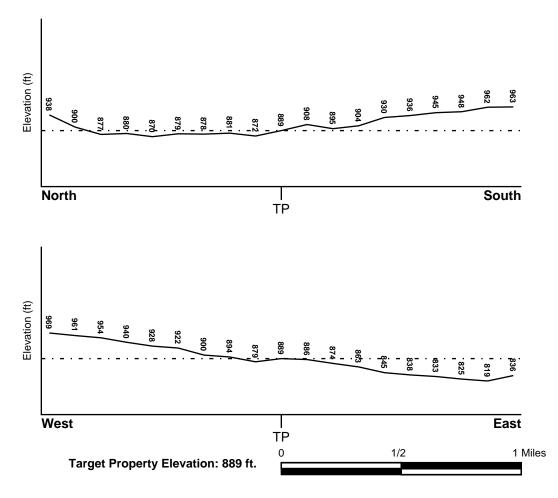

# 3.5 Physical Setting Sources

A Physical Setting Sources Map, which includes an overlay of the United States Geological Survey (USGS) topographic map (7.5-minute series) for the Ann Arbor, Michigan, quadrangle, which includes the Subject Property, is provided in the EDR report in Appendix D. The USGS map is also the basis of the Site Location Map in Appendix A.

| Average Elevation           | 889                                                   |
|-----------------------------|-------------------------------------------------------|
| (feet above mean sea level) |                                                       |
| Local Gradient              | General east-northeast                                |
| Regional Gradient           | The topography of the regional area declines to east- |
| Regional Gradient           | northeast                                             |
| Nearest Surface Water Body  | Huron River to the northeast, over 1 mile             |
| Groundwater Depth           | 63ft. below grade                                     |
| Groundwater Flow Direction  | Inferred to be east-northeast following local         |
| Groundwater Flow Direction  | topography                                            |