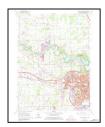

# 3.5 Physical Setting Sources

A Physical Setting Sources Map, which includes an overlay of the United States Geological Survey (USGS) topographic map (7.5-minute series) for the Ann Arbor, Michigan, quadrangle, which includes the Subject Property, is provided in the EDR report in Appendix D. The USGS map is also the basis of the Site Location Map in Appendix A.

| Average Elevation           | 889                                                   |
|-----------------------------|-------------------------------------------------------|
| (feet above mean sea level) |                                                       |
| Local Gradient              | General east-northeast                                |
| Regional Gradient           | The topography of the regional area declines to east- |
| Regional Gradient           | northeast                                             |
| Nearest Surface Water Body  | Huron River to the northeast, over 1 mile             |
| Groundwater Depth           | 63ft. below grade                                     |
| Groundwater Flow Direction  | Inferred to be east-northeast following local         |
| Groundwater Flow Direction  | topography                                            |

### 3.1 Location, Legal Description, Vicinity Characteristics

| General Location       | A Site Location Map is provided in Appendix A.                |  |
|------------------------|---------------------------------------------------------------|--|
| Legal Description      | A copy of the assessment record with the legal description is |  |
|                        | included in Appendix D.                                       |  |
| Quarter Section &      | Section 30, Town 02S, Range 06E                               |  |
| Township and Range     |                                                               |  |
| City/Township, County, | City of Ann Arbor, Washtenaw County, Michigan 48103           |  |
| State Zip Code         |                                                               |  |
| Parcel Number(s) &     | 09-09-30-401-011 / 1.06 acres                                 |  |
| Acreage                | 09-09-30-401-009 / 0.57 acres                                 |  |
| Subject Property       | R2A: Two Family Residential District                          |  |
| Zoning                 |                                                               |  |
| Local Development      | Commercial and residential                                    |  |
| Utilization            |                                                               |  |