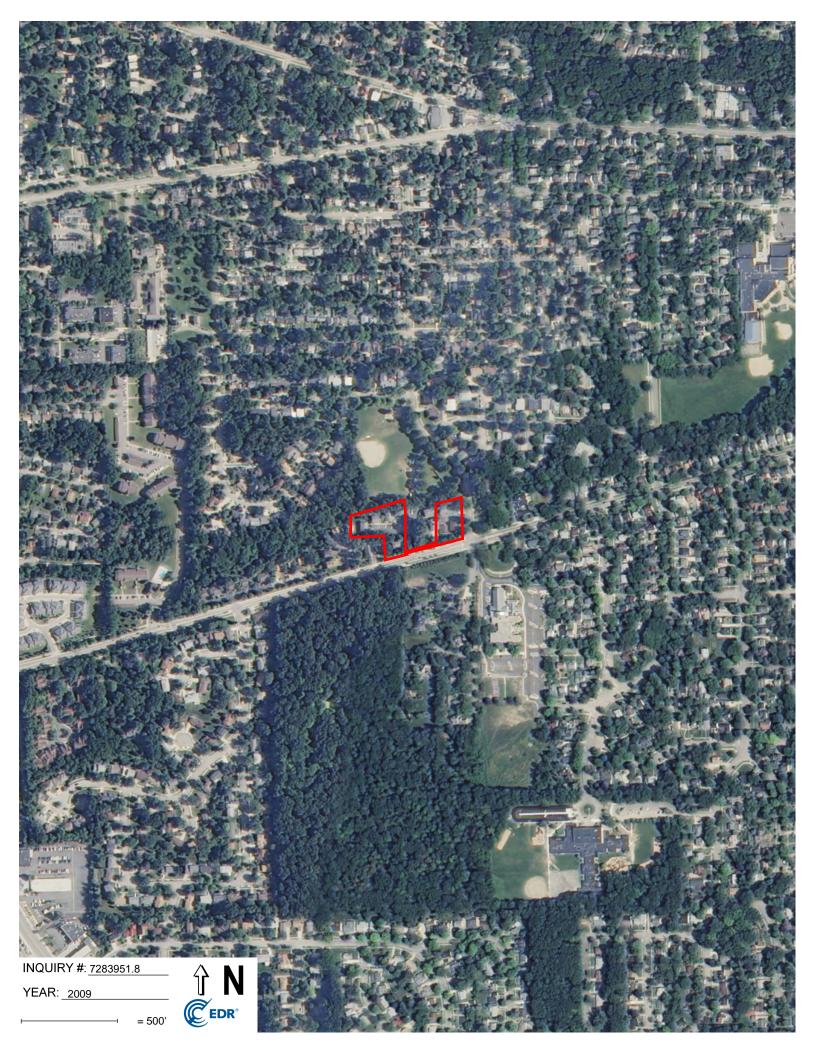

# 5.3.1 Aerial Photographs

ASTI reviewed available aerial photographs of the Subject Property provided by EDR as summarized below. Copies of the aerial photos are provided in Appendix E.

| Year                                                          | Observations                                                                                                      |  |
|---------------------------------------------------------------|-------------------------------------------------------------------------------------------------------------------|--|
| 1937 General area: Vacant land, roads and tress are observed. |                                                                                                                   |  |
|                                                               | Subject Property: Vacant land is observed on 1540 Siller Terrace. One dwelling is observed on 1484 W. Liberty     |  |
|                                                               | North adjoining: Vacant land is observed. A surface disturbance is observed.                                      |  |
|                                                               | East adjoining: Vacant land and surface disturbance is observed, the disturbance appears to be from construction. |  |
|                                                               | South adjoining: A wooded area is observed to the west. Vacant land is observed to the east.                      |  |
|                                                               | West adjoining: Vacant land and surface disturbance is observed. The disturbance appears to be from construction. |  |

| Year      | Observations                                                                                                      |
|-----------|-------------------------------------------------------------------------------------------------------------------|
| 1940      | Blurry photograph, observations are not possible.                                                                 |
| 1949      | Subject Property: Surface disturbance and equipment are observed on 1540 Siller Terrace.                          |
|           | South adjoining: Two new dwellings are observed adjoining 1540 Siller Terrace.                                    |
|           | West adjoining: At least two dwellings are observed, construction is taking place.                                |
|           | Other adjoining: No significant change is observed.                                                               |
| 1955      | No significant change is observed, except for the equipment on Subject Property is not observed.                  |
|           | One dwelling is observed to the east adjoining property.                                                          |
| 1961      | No significant change is observed, except for the Subject Property 1540 Siller Terrace being utilized as parking. |
| 1969      | Subject Property: Three residential buildings are observed on 1484 W. Liberty St.                                 |
|           | Other adjoining: No significant change is observed.                                                               |
| 1973      | No significant change is observed, except for some construction taken place on 1540 Siller Terrace.               |
|           | The construction of a recreational field is observed to the north adjoining property.                             |
| 1978      | Subject Property: One building is observed on 1540 Siller Terrace.                                                |
|           | Other adjoining: No significant change is observed.                                                               |
| 1983      | Subject Property: The current residential complex is now observed.                                                |
|           | Other adjoining: No significant change is observed.                                                               |
| 1987      | New residential buildings are observed to the west adjoining property.                                            |
| 1992-2009 | No significant change is observed.                                                                                |
| 2012      | A new offsite residential building is observed to the south at 1571 W. Liberty St.                                |
| 2020      | New offsite residential buildings are observed to the south at 1561 W.<br>Liberty St. and 1 Ridgemor Dr.          |