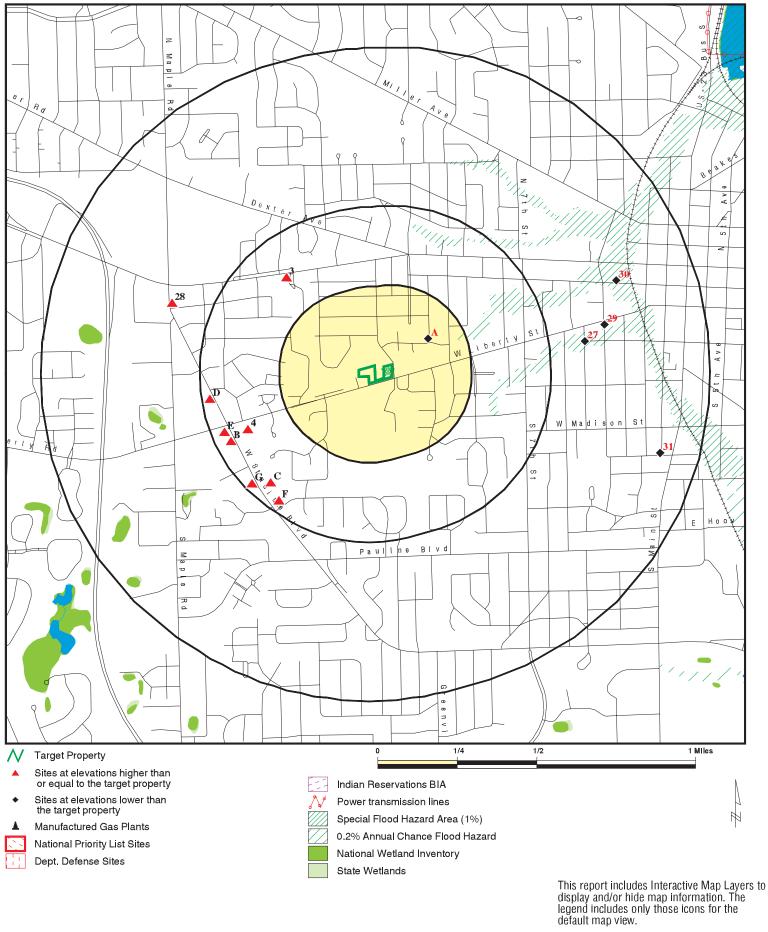

### 5.1 <u>Standard Environmental Record Sources</u>

ASTI ordered a government records search for the Subject Property from Environmental Data Resources, Inc. (EDR) in Shelton, Connecticut. A copy of The EDR Radius Map Report with GeoCheck®, dated March 20, 2023, is included in Appendix D. A description of the databases, search distances, and results are presented in the EDR report.

| ASTM-Required Databases                                                |                                |                                  |                                      |
|------------------------------------------------------------------------|--------------------------------|----------------------------------|--------------------------------------|
| Database List<br>(ASTM Required Search Distance)                       | Subject<br>Property<br>Listing | Adjoining<br>Property<br>Listing | Total Applicable<br>ASTM<br>Listings |
| Federal NPL/State Hazardous Waste Site (1 mile)                        | No                             | No                               | 0                                    |
| Delisted NPL (0.5 mile)                                                | No                             | No                               | 0                                    |
| Federal/State/Tribal Equivalent SEMS (0.5 mile)                        | No                             | No                               | 0                                    |
| Federal SEMS Archive (0.5 mile)                                        | No                             | No                               | 0                                    |
| Federal RCRA CORRACTS (1 mile)                                         | No                             | No                               | 0                                    |
| Federal TSD Facility (0.5 mile)                                        | No                             | No                               | 0                                    |
| Federal RCRA Generator<br>(Subject Property/Adjoining)                 | No                             | No                               | 0                                    |
| Federal Inst./Eng. Controls<br>(Subject Property only)                 | No                             | No                               | 0                                    |
| Federal ERNS (Subject Property Only)                                   | No                             | N/A                              | 0                                    |
| State/Tribal Landfill or Solid Waste<br>Facility (0.5 mile)            | No                             | No                               | 0                                    |
| State/Tribal LUST (0.5 mile)                                           | No                             | No                               | 12                                   |
| State/Tribal Registered UST<br>(Subject Property/Adjoining Properties) | No                             | No                               | 0                                    |
| State/Tribal Inst./Eng. Controls<br>(Subject Property only)            | No                             | N/A                              | 0                                    |
| State/Tribal Voluntary Cleanup Sites<br>(0.5 mile)                     | No                             | No                               | 0                                    |
| State/Tribal Brownfield Sites (0.5 mile)                               | No                             | No                               | 0                                    |

Refer to the EDR report Executive Summary for abbreviation descriptions.

| Supplemental Databases Selected by EP                                                          |                                |                                  |                                              |
|------------------------------------------------------------------------------------------------|--------------------------------|----------------------------------|----------------------------------------------|
| Supplemental Database List Name<br>(ASTI Search Distance)                                      | Subject<br>Property<br>Listing | Adjoining<br>Property<br>Listing | Additional<br>Listings in<br>Search Distance |
| State/Tribal - Part 201 (1 mile)                                                               | No                             | No                               | 5                                            |
| Michigan Baseline Environmental<br>Assessment (BEA) Sites ( <sup>1</sup> / <sub>10</sub> mile) | No                             | No                               | 0                                            |
| Historical Auto Stations ( $^{1}/_{10}$ mile)                                                  | No                             | No                               | 0                                            |
| Dry Cleaners/Historical Cleaners<br>( <sup>1</sup> / <sub>10</sub> mile)                       | No                             | No                               | 0                                            |
| Additional Non-ASTM Databases<br>(Subject Property or Adjoining Property)                      | No                             | No                               | N/A                                          |
| Orphans                                                                                        | No                             | No                               | 2                                            |

# 5.1.3 Discussion of Orphan Sites

Two orphan sites were listed in the EDR Radius Map Report. All were at least ½-mile in distance from the Subject Property. Using the referenced criteria and based upon the information contained within the EDR report, ASTI did not identify any orphan sites that were considered to represent an elevated or high risk to the Subject Property.