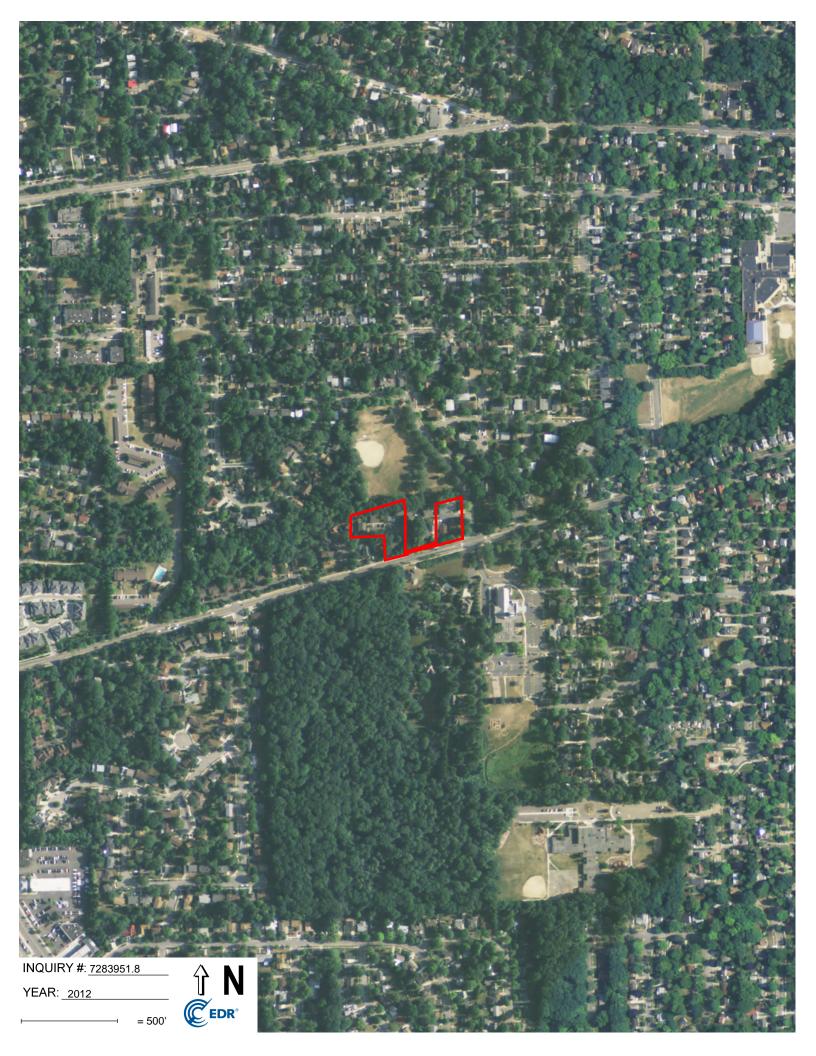

# 5.3.1 Aerial Photographs

ASTI reviewed available aerial photographs of the Subject Property provided by EDR as summarized below. Copies of the aerial photos are provided in Appendix E.

| Year                                                          | Observations                                                                                                      |  |
|---------------------------------------------------------------|-------------------------------------------------------------------------------------------------------------------|--|
| 1937 General area: Vacant land, roads and tress are observed. |                                                                                                                   |  |
|                                                               | Subject Property: Vacant land is observed on 1540 Siller Terrace. One dwelling is observed on 1484 W. Liberty     |  |
|                                                               | North adjoining: Vacant land is observed. A surface disturbance is observed.                                      |  |
|                                                               | East adjoining: Vacant land and surface disturbance is observed, the disturbance appears to be from construction. |  |
|                                                               | South adjoining: A wooded area is observed to the west. Vacant land is observed to the east.                      |  |
|                                                               | West adjoining: Vacant land and surface disturbance is observed. The disturbance appears to be from construction. |  |

| Year      | Observations                                                                                                      |
|-----------|-------------------------------------------------------------------------------------------------------------------|
| 1940      | Blurry photograph, observations are not possible.                                                                 |
| 1949      | Subject Property: Surface disturbance and equipment are observed on 1540 Siller Terrace.                          |
|           | South adjoining: Two new dwellings are observed adjoining 1540 Siller Terrace.                                    |
|           | West adjoining: At least two dwellings are observed, construction is taking place.                                |
|           | Other adjoining: No significant change is observed.                                                               |
| 1955      | No significant change is observed, except for the equipment on Subject Property is not observed.                  |
|           | One dwelling is observed to the east adjoining property.                                                          |
| 1961      | No significant change is observed, except for the Subject Property 1540 Siller Terrace being utilized as parking. |
| 1969      | Subject Property: Three residential buildings are observed on 1484 W. Liberty St.                                 |
|           | Other adjoining: No significant change is observed.                                                               |
| 1973      | No significant change is observed, except for some construction taken place on 1540 Siller Terrace.               |
|           | The construction of a recreational field is observed to the north adjoining property.                             |
| 1978      | Subject Property: One building is observed on 1540 Siller Terrace.                                                |
|           | Other adjoining: No significant change is observed.                                                               |
| 1983      | Subject Property: The current residential complex is now observed.                                                |
|           | Other adjoining: No significant change is observed.                                                               |
| 1987      | New residential buildings are observed to the west adjoining property.                                            |
| 1992-2009 | No significant change is observed.                                                                                |
| 2012      | A new offsite residential building is observed to the south at 1571 W. Liberty St.                                |
| 2020      | New offsite residential buildings are observed to the south at 1561 W.<br>Liberty St. and 1 Ridgemor Dr.          |