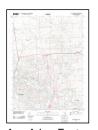

### 3.1 Location, Legal Description, Vicinity Characteristics

| General Location       | A Site Location Map is provided in Appendix A.                |  |
|------------------------|---------------------------------------------------------------|--|
| Legal Description      | A copy of the assessment record with the legal description is |  |
|                        | included in Appendix D.                                       |  |
| Quarter Section &      | Section 30, Town 02S, Range 06E                               |  |
| Township and Range     |                                                               |  |
| City/Township, County, | City of Ann Arbor, Washtenaw County, Michigan 48103           |  |
| State Zip Code         |                                                               |  |
| Parcel Number(s) &     | 09-09-30-401-011 / 1.06 acres                                 |  |
| Acreage                | 09-09-30-401-009 / 0.57 acres                                 |  |
| Subject Property       | R2A: Two Family Residential District                          |  |
| Zoning                 |                                                               |  |
| Local Development      | Commercial and residential                                    |  |
| Utilization            |                                                               |  |

A Site Features Map is included in Appendix A. Photographs of the Subject Property and adjoining properties were taken during the site inspection and are provided as Appendix B.