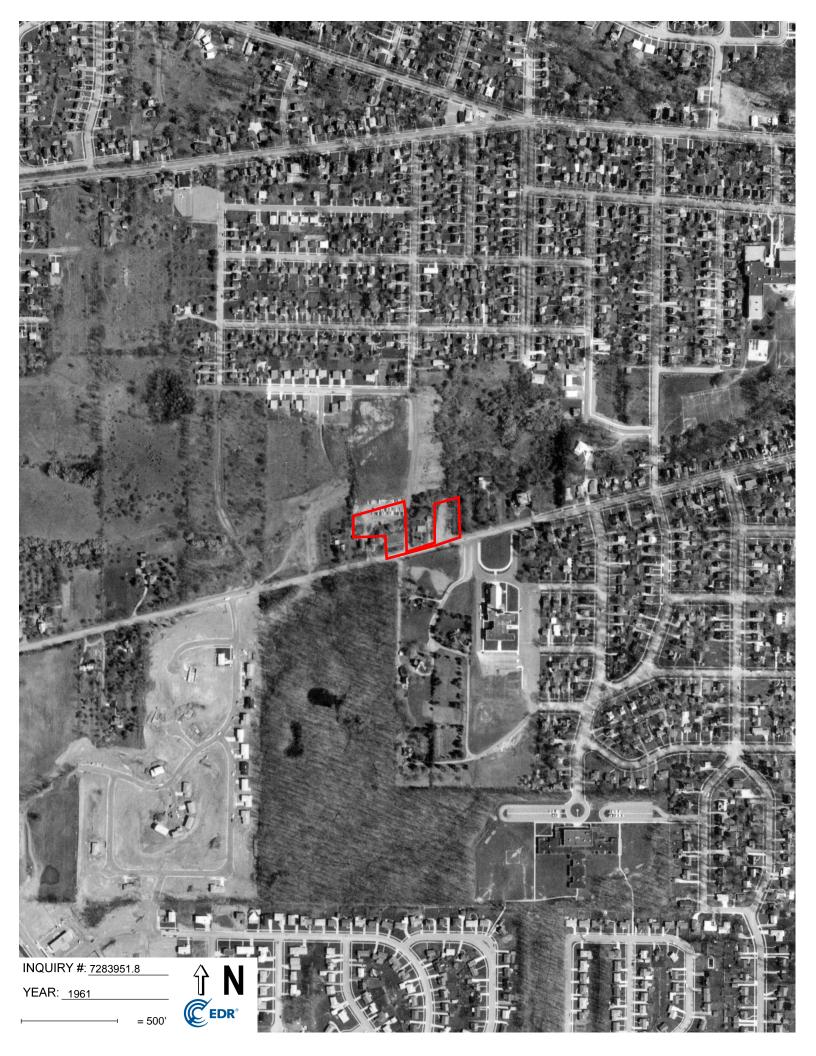

| Year      | Observations                                                                                                      |
|-----------|-------------------------------------------------------------------------------------------------------------------|
| 1940      | Blurry photograph, observations are not possible.                                                                 |
| 1949      | Subject Property: Surface disturbance and equipment are observed on 1540 Siller Terrace.                          |
|           | South adjoining: Two new dwellings are observed adjoining 1540 Siller Terrace.                                    |
|           | West adjoining: At least two dwellings are observed, construction is taking place.                                |
|           | Other adjoining: No significant change is observed.                                                               |
| 1955      | No significant change is observed, except for the equipment on Subject Property is not observed.                  |
|           | One dwelling is observed to the east adjoining property.                                                          |
| 1961      | No significant change is observed, except for the Subject Property 1540 Siller Terrace being utilized as parking. |
| 1969      | Subject Property: Three residential buildings are observed on 1484 W. Liberty St.                                 |
|           | Other adjoining: No significant change is observed.                                                               |
| 1973      | No significant change is observed, except for some construction taken place on 1540 Siller Terrace.               |
|           | The construction of a recreational field is observed to the north adjoining property.                             |
| 1978      | Subject Property: One building is observed on 1540 Siller Terrace.                                                |
|           | Other adjoining: No significant change is observed.                                                               |
| 1983      | Subject Property: The current residential complex is now observed.                                                |
|           | Other adjoining: No significant change is observed.                                                               |
| 1987      | New residential buildings are observed to the west adjoining property.                                            |
| 1992-2009 | No significant change is observed.                                                                                |
| 2012      | A new offsite residential building is observed to the south at 1571 W. Liberty St.                                |
| 2020      | New offsite residential buildings are observed to the south at 1561 W.<br>Liberty St. and 1 Ridgemor Dr.          |

The parcel located on 1540 Siller Terrace was vacant land from at least 1902 until 1980 when the current residential complex was developed. A stream was depicted transecting the property from 1902 to 1908. Ground disturbance and potential filling operations were evident in the 1930s and 1940s. Equipment storage and numerous autos were observed on the north portion between the late 1940s and early 1960s. The property has remained residential until this day.

The parcel located on 1484 W. Liberty Street was developed with a residential building from at least 1902 until 1949 when the property became vacant land. There was an encroaching surface disturbance from the north between the late 1940s and early 1960s. By 1962 the current residential complex was developed, and the property has remained residential until this day.

# North Adjoining

The north adjoining property was vacant land from at least 1937 until 1969 when a recreational field was developed. There was a surface disturbance, potentially related to lowland filling, in at least the late 1940s and early 1960s. The property has remained recreational until this day.

**REC Opinion:** The relatively large surface disturbance was identified on the north adjoining site between the late 1940s and early 1960s. The purpose of the disturbance activities is not known, but it may have been lowland filling. The disturbance encroached onto the north boundaries of the Subject Property parcels. Equipment and numerous autos were identified on the north portion of the Subject Property at 1540 Siller, and the equipment and autos may have been related to operations on the north adjoining site. The disturbed area formerly contained a creek or drain, and a branch of it crossed the Subject Property in at least the early 1900s. Reviewed information suggests lowland filling on the north adjoining site and Subject Property, and the type and source of the fill is unknown. The filling operations occurred in a time when little regulation existed to prevent the use of wastes and industrial by-products.