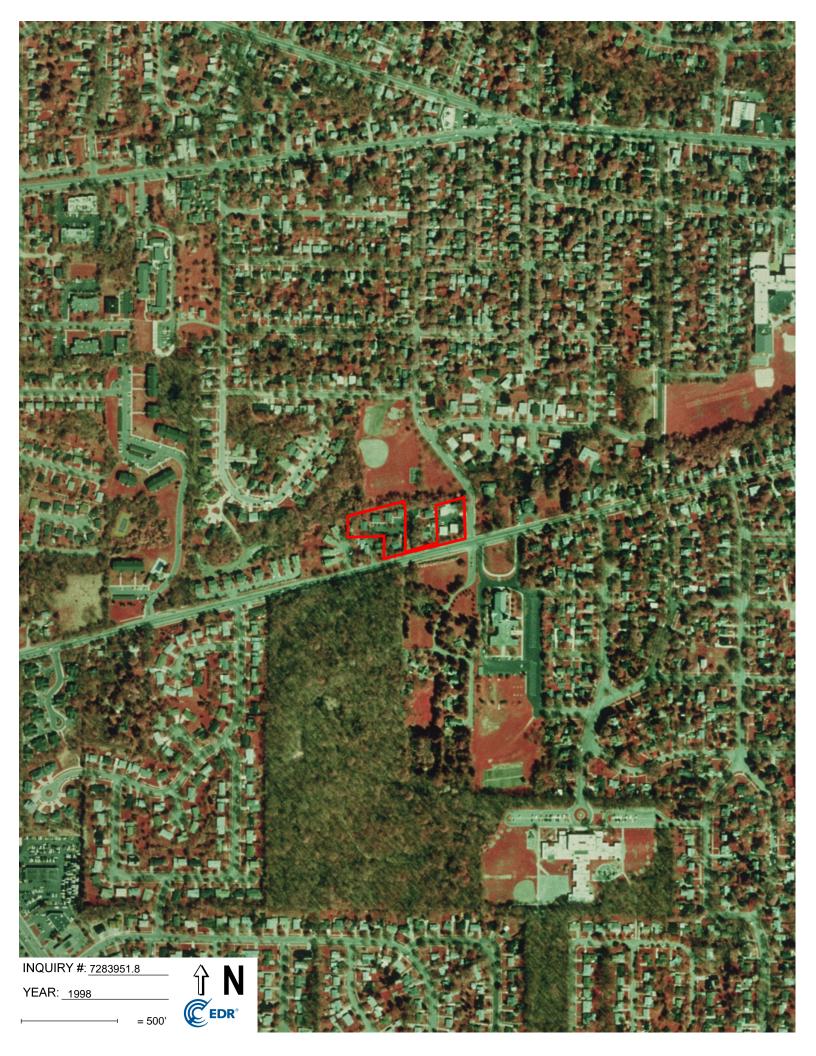

# 5.3.1 Aerial Photographs

ASTI reviewed available aerial photographs of the Subject Property provided by EDR as summarized below. Copies of the aerial photos are provided in Appendix E.

| Year                                                          | Observations                                                                                                      |  |
|---------------------------------------------------------------|-------------------------------------------------------------------------------------------------------------------|--|
| 1937 General area: Vacant land, roads and tress are observed. |                                                                                                                   |  |
|                                                               | Subject Property: Vacant land is observed on 1540 Siller Terrace. One dwelling is observed on 1484 W. Liberty     |  |
|                                                               | North adjoining: Vacant land is observed. A surface disturbance is observed.                                      |  |
|                                                               | East adjoining: Vacant land and surface disturbance is observed, the disturbance appears to be from construction. |  |
|                                                               | South adjoining: A wooded area is observed to the west. Vacant land is observed to the east.                      |  |
|                                                               | West adjoining: Vacant land and surface disturbance is observed. The disturbance appears to be from construction. |  |

| Year      | Observations                                                                                                      |
|-----------|-------------------------------------------------------------------------------------------------------------------|
| 1940      | Blurry photograph, observations are not possible.                                                                 |
| 1949      | Subject Property: Surface disturbance and equipment are observed on 1540 Siller Terrace.                          |
|           | South adjoining: Two new dwellings are observed adjoining 1540 Siller Terrace.                                    |
|           | West adjoining: At least two dwellings are observed, construction is taking place.                                |
|           | Other adjoining: No significant change is observed.                                                               |
| 1955      | No significant change is observed, except for the equipment on Subject Property is not observed.                  |
|           | One dwelling is observed to the east adjoining property.                                                          |
| 1961      | No significant change is observed, except for the Subject Property 1540 Siller Terrace being utilized as parking. |
| 1969      | Subject Property: Three residential buildings are observed on 1484 W. Liberty St.                                 |
|           | Other adjoining: No significant change is observed.                                                               |
| 1973      | No significant change is observed, except for some construction taken place on 1540 Siller Terrace.               |
|           | The construction of a recreational field is observed to the north adjoining property.                             |
| 1978      | Subject Property: One building is observed on 1540 Siller Terrace.                                                |
|           | Other adjoining: No significant change is observed.                                                               |
| 1983      | Subject Property: The current residential complex is now observed.                                                |
|           | Other adjoining: No significant change is observed.                                                               |
| 1987      | New residential buildings are observed to the west adjoining property.                                            |
| 1992-2009 | No significant change is observed.                                                                                |
| 2012      | A new offsite residential building is observed to the south at 1571 W. Liberty St.                                |
| 2020      | New offsite residential buildings are observed to the south at 1561 W.<br>Liberty St. and 1 Ridgemor Dr.          |