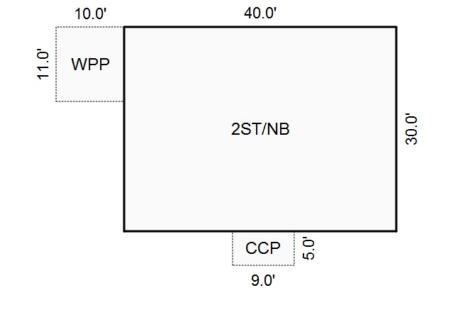

# 3.3 <u>Descriptions of Structures, Roads, Other Improvements on the Site</u>

Below is summary of the Subject Property improvements obtained through the site reconnaissance and review of agency records.

|   | Building Descriptions |             |                    |              |               |         |  |  |
|---|-----------------------|-------------|--------------------|--------------|---------------|---------|--|--|
| # | Building<br>Type      | Primary Use | Functional Spaces  | #<br>Present | Built<br>Date | Stories |  |  |
| 1 | Single family         | Residential | Kitchen, Bathroom, | 5            | 1980          | 1       |  |  |
| 2 | Town House            |             | bedrooms           | 1            | 1962          | 2       |  |  |
| 3 | Town House            |             |                    | 1            | 1963          | 2       |  |  |
| 4 | Garage                | Storage     | Storage            | 1            | 1982          | 1       |  |  |

|   | Building Construction                    |                                 |                                      |  |  |  |
|---|------------------------------------------|---------------------------------|--------------------------------------|--|--|--|
| # | # Square Primary Construction<br>Footage |                                 | Interior Finishes                    |  |  |  |
| 1 | 1,200                                    | Poured concrete foundation,     | Drywall paneled, trim, ceramic tile, |  |  |  |
| 2 | 2,184                                    | wood frame, gable roof, asphalt |                                      |  |  |  |
| 3 | 2,744                                    | shingle                         |                                      |  |  |  |
| 4 | 2,520                                    |                                 | Cement flooring, drywall paneled     |  |  |  |

| Roads and Other Improvements  |                                               |  |  |  |  |  |
|-------------------------------|-----------------------------------------------|--|--|--|--|--|
| Access                        | Access Via West Liberty St. and Virginia Ave. |  |  |  |  |  |
| Paved Areas                   | Sidewalks and parking lot                     |  |  |  |  |  |
| Maintained Lawn               | Lawn surrounding the dwellings                |  |  |  |  |  |
| Landscaped Front of dwellings |                                               |  |  |  |  |  |
| Areas                         |                                               |  |  |  |  |  |
| Surface Water None            |                                               |  |  |  |  |  |
| Additional                    | None                                          |  |  |  |  |  |
| Improvements                  |                                               |  |  |  |  |  |