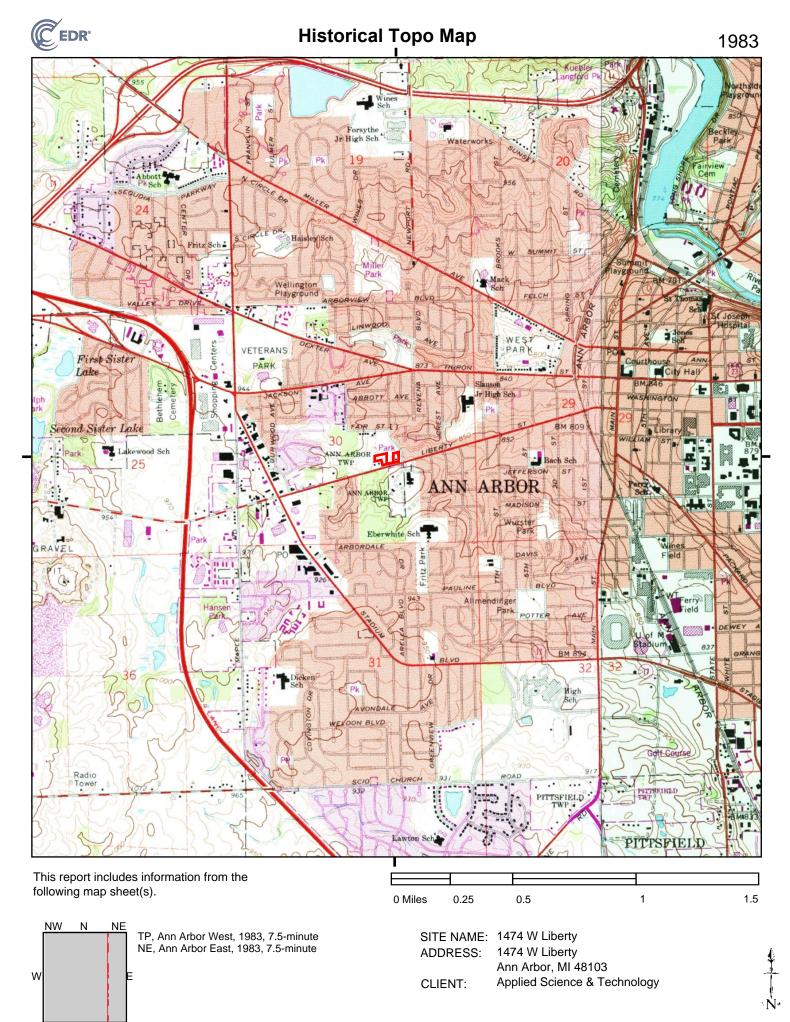

### 5.3.4 Topographic Maps

ASTI reviewed available United States Geological Survey (USGS) topographic maps of the Subject Property and adjoining properties provided by EDR as summarized below. Copies of the USGS topographic maps are provided in Appendix E.

| Year      | Observations                                                             |
|-----------|--------------------------------------------------------------------------|
| 1902      | Subject Property: One building is depicted on 1484 W. Liberty St.        |
|           | An intermittent stream is depicted on 1540 Siller Terrace.               |
|           | The intermittent stream is seen crossing over the north, south and west  |
|           | adjoining properties.                                                    |
| 1904-1908 | No significant change is depicted.                                       |
| 1965      | Subject Property: Four buildings are depicted on 1484 W. Liberty St. The |
|           | stream in longer depicted.                                               |
|           | West adjoining: Three buildings are depicted.                            |
| 1973      | No significant change is observed.                                       |
| 1983      |                                                                          |
| 2014      | Buildings are not depicted; a wooded area is depicted to the southwest   |
|           | adjoining property.                                                      |
| 2017-2019 | No significant change is observed.                                       |