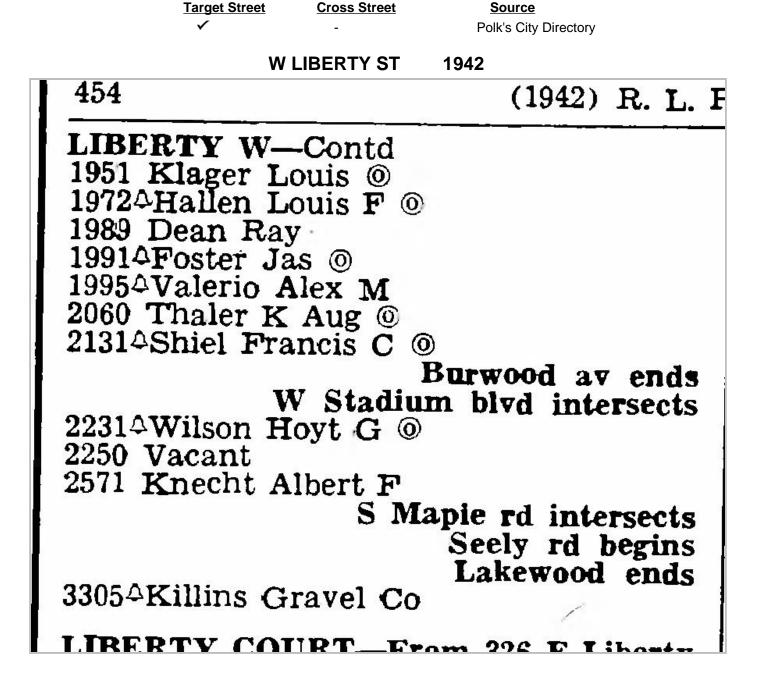

### 5.3.3 City Directories

City directory research was conducted by EDR (Appendix E). Findings are incorporated into Sections 5.3.6 and 5.3.7. The table below summarizes non-residential use information about the Subject Property.

| Year      | Observations<br>Addresses: 1540 Siller Terrace<br>1484 W. Liberty St. |
|-----------|-----------------------------------------------------------------------|
| 1932-2020 | No listings                                                           |