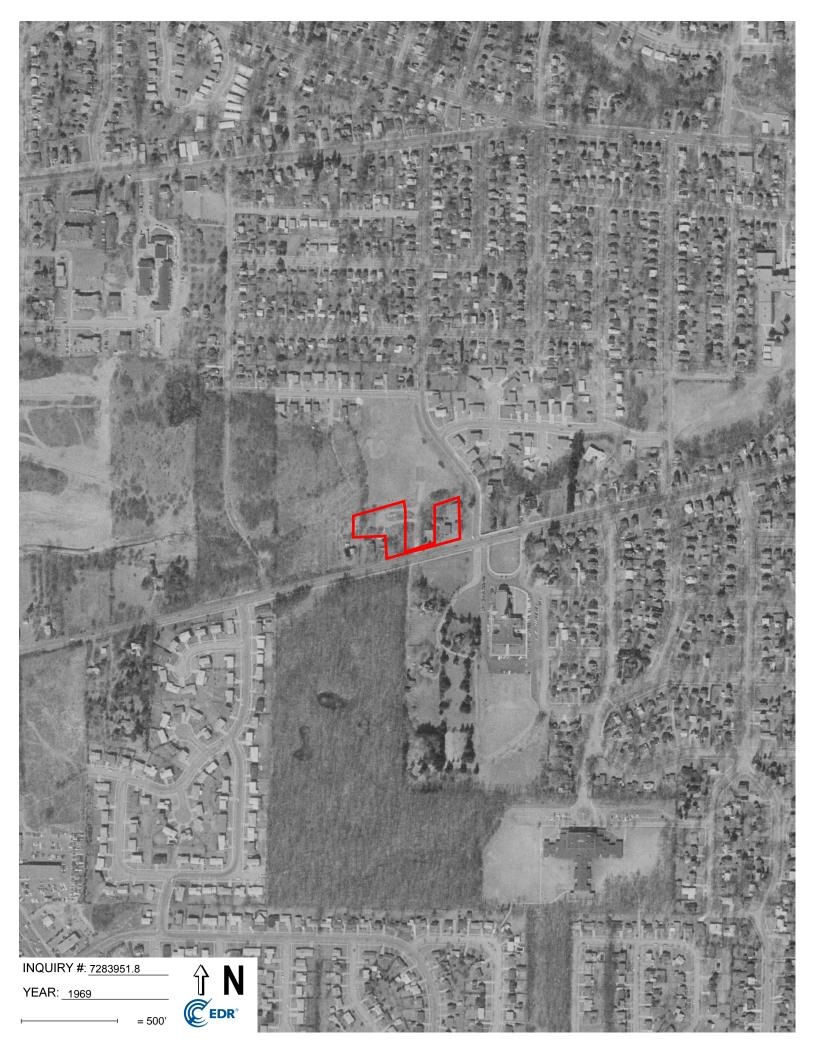

| Year      | Observations                                                                                                      |
|-----------|-------------------------------------------------------------------------------------------------------------------|
| 1940      | Blurry photograph, observations are not possible.                                                                 |
| 1949      | Subject Property: Surface disturbance and equipment are observed on 1540 Siller Terrace.                          |
|           | South adjoining: Two new dwellings are observed adjoining 1540 Siller Terrace.                                    |
|           | West adjoining: At least two dwellings are observed, construction is taking place.                                |
|           | Other adjoining: No significant change is observed.                                                               |
| 1955      | No significant change is observed, except for the equipment on Subject Property is not observed.                  |
|           | One dwelling is observed to the east adjoining property.                                                          |
| 1961      | No significant change is observed, except for the Subject Property 1540 Siller Terrace being utilized as parking. |
| 1969      | Subject Property: Three residential buildings are observed on 1484 W. Liberty St.                                 |
|           | Other adjoining: No significant change is observed.                                                               |
| 1973      | No significant change is observed, except for some construction taken place on 1540 Siller Terrace.               |
|           | The construction of a recreational field is observed to the north adjoining property.                             |
| 1978      | Subject Property: One building is observed on 1540 Siller Terrace.                                                |
|           | Other adjoining: No significant change is observed.                                                               |
| 1983      | Subject Property: The current residential complex is now observed.                                                |
|           | Other adjoining: No significant change is observed.                                                               |
| 1987      | New residential buildings are observed to the west adjoining property.                                            |
| 1992-2009 | No significant change is observed.                                                                                |
| 2012      | A new offsite residential building is observed to the south at 1571 W. Liberty St.                                |
| 2020      | New offsite residential buildings are observed to the south at 1561 W.<br>Liberty St. and 1 Ridgemor Dr.          |

The parcel located on 1540 Siller Terrace was vacant land from at least 1902 until 1980 when the current residential complex was developed. A stream was depicted transecting the property from 1902 to 1908. Ground disturbance and potential filling operations were evident in the 1930s and 1940s. Equipment storage and numerous autos were observed on the north portion between the late 1940s and early 1960s. The property has remained residential until this day.

The parcel located on 1484 W. Liberty Street was developed with a residential building from at least 1902 until 1949 when the property became vacant land. There was an encroaching surface disturbance from the north between the late 1940s and early 1960s. By 1962 the current residential complex was developed, and the property has remained residential until this day.

# North Adjoining

The north adjoining property was vacant land from at least 1937 until 1969 when a recreational field was developed. There was a surface disturbance, potentially related to lowland filling, in at least the late 1940s and early 1960s. The property has remained recreational until this day.

**REC Opinion:** The relatively large surface disturbance was identified on the north adjoining site between the late 1940s and early 1960s. The purpose of the disturbance activities is not known, but it may have been lowland filling. The disturbance encroached onto the north boundaries of the Subject Property parcels. Equipment and numerous autos were identified on the north portion of the Subject Property at 1540 Siller, and the equipment and autos may have been related to operations on the north adjoining site. The disturbed area formerly contained a creek or drain, and a branch of it crossed the Subject Property in at least the early 1900s. Reviewed information suggests lowland filling on the north adjoining site and Subject Property, and the type and source of the fill is unknown. The filling operations occurred in a time when little regulation existed to prevent the use of wastes and industrial by-products.